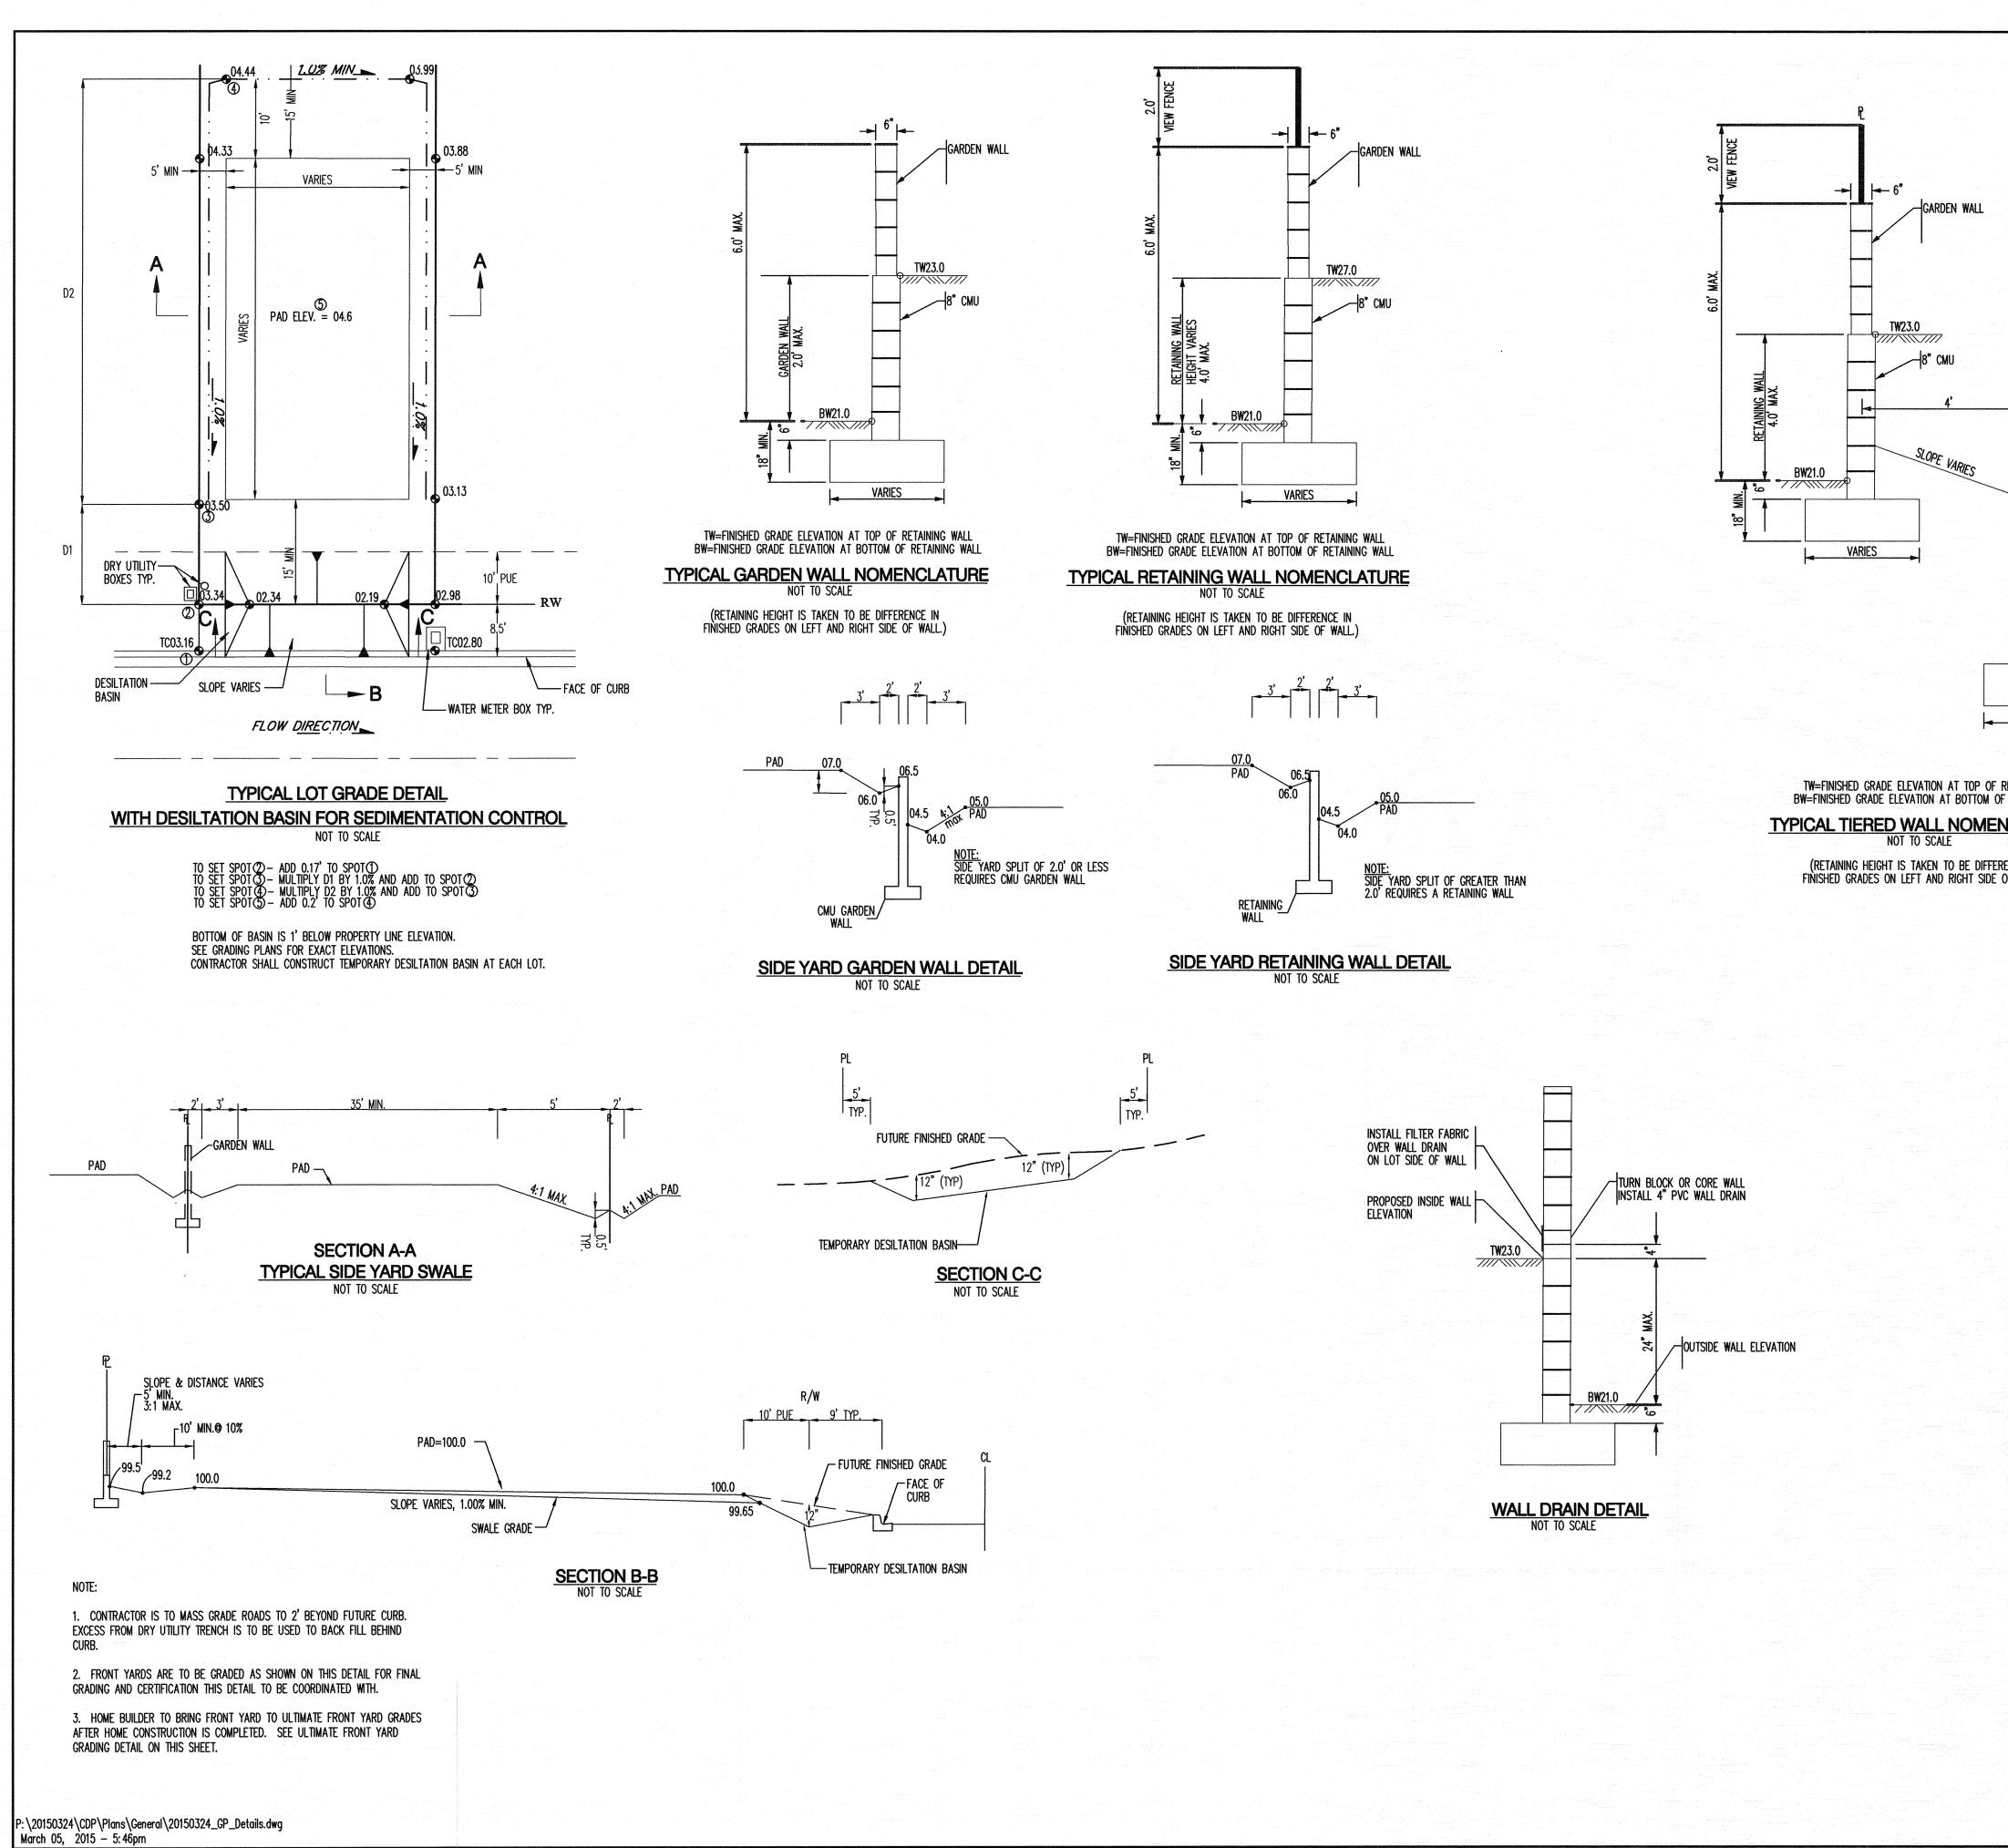

## GENERAL NOTES

1. CONTRACTOR MUST OBTAIN A TOPSOIL DISTURBANCE PERMIT FROM THE ENVIRONMENTAL HEALTH DIVISION PRIOR TO CONSTRUCTION.

2. THE CONTRACTOR IS TO REFER TO EARTHWORK SPECIFICATION AS NOTED IN THE SOILS REPORT.

3. THE CONTRACTOR SHALL CONFORM TO ALL CITY, COUNTY, STATE, AND FEDERAL DUST CONTROL MEASURES & REQUIREMENTS AND WILL BE RESPONSIBLE FOR PREPARING AND OBTAINING ALL NECESSARY APPLICATIONS AND APPROVALS.

4. THE CONTRACTOR SHALL ENSURE THAT NO SOIL ERODES FROM THE LOTS INTO PUBLIC RIGHT-OF-WAY. THIS CAN BE ACHIEVED BY CONSTRUCTING TEMPORARY BERMS AS PER DETAIL, SHEET 3B, AND WETTING THE SOIL TO KEEP IT FROM BLOWING.

5. ALL SPOT ELEVATIONS ARE TO FLOWLINE UNLESS OTHERWISE NOTED.

6. BOULDERS GREATER THAN 3 FEET IN DIAMETER EXCAVATED DURING GRADING ACTIVITIES SHALL BE STOCKPILED AND DISPOSED OF AT THE DISCRETION OF THE OWNER.

7. ALL WALLS SHOWN ARE TO BE PLACED ALONG PROPERTY LINE. WALLS ARE SHOWN OFFSET FOR VISUAL PURPOSE ONLY.

|                         | LEGEND                                                                                                                                                                                          |                             |                 |           |                                         |        |                      |                 |
|-------------------------|-------------------------------------------------------------------------------------------------------------------------------------------------------------------------------------------------|-----------------------------|-----------------|-----------|-----------------------------------------|--------|----------------------|-----------------|
| × 92.46                 | PROPOSED SPOT ELEVATION<br>EXISTING SPOT ELEVATION (GRND<br>EXISTING CURB & GUTTER<br>PROPOSED MOUNTABLE CURB & (<br>PROPOSED STANDARD CURB & GU<br>EXISTING CONTOUR W/ INDEX ELE<br>FLOW ARROW | Sutter<br>Jiter             | ENGINEER'S SEAL | A REGIME  | ALL | ST.    |                      | Ø               |
|                         | PROPOSED RETAINING WALL<br>PROPOSED GARDEN WALL                                                                                                                                                 |                             |                 |           | By                                      |        | 03/2015              | 03/2015         |
| <br><br>@<br>           | PROPOSED SLOPE<br>PROPOSED STORM DRAIN<br>PROPOSED STORM DRAIN MANHOL<br>PROPOSED STORM DRAIN INLET<br>WALL DRAIN                                                                               | Ε                           |                 |           | REMARKS                                 | DESIGN | DATE: 03<br>DATE: 03 |                 |
| Bohanr<br>www.bhinc.com |                                                                                                                                                                                                 | <b>Ston</b><br>0.877.5332   |                 |           | No. Date                                |        | Designed By: SJS     | Checked By: SJS |
| CIT<br>PUB              | Y OF ALB                                                                                                                                                                                        | DEPARTA                     |                 | QUI<br>VT | E                                       |        |                      |                 |
|                         |                                                                                                                                                                                                 | ANGO<br>NT 3<br>DRAINAGE PL | AN              |           |                                         |        |                      |                 |
| Design Review Committe  |                                                                                                                                                                                                 |                             |                 | ./Day/Yr. |                                         | Mo./   | Day/Yı               |                 |
| City Project No.        | (XXXX                                                                                                                                                                                           | Zone Map No.<br>C-09-2      |                 | neet      | 3                                       | Of     | 5                    |                 |