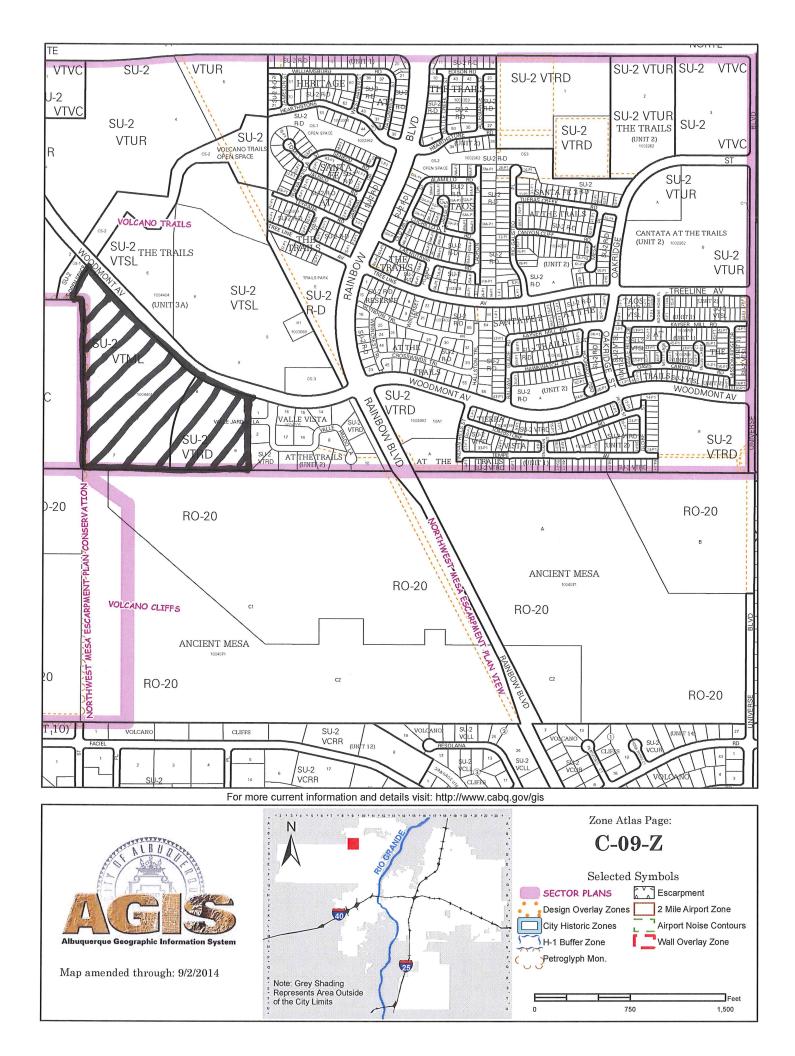

#### **Interoffice Memorandum**

November 8, 2007

Subject: Albuquerque Archaeological Ordinance—Compliance Documentation

Project Number(s):Case Number(s):Agent:Applicant:Longford Homes, Inc.Legal Description:Acreage:165.59 acresZone Atlas Page:C-9

| TE DATA                             |                   |
|-------------------------------------|-------------------|
| ZONE ATLAS NO.                      | C-09-Z            |
| ZONING                              | SU-2, VTRD & VTML |
| MILES OF FULL WIDTH STREETS CREATED | 0.27 MILES        |
| NO. OF EXISTING TRACTS              | <b>1</b> .        |
| NO. OF LOTS CREATED                 | 30                |
| NO. OF HOA TRACTS CREATED           | 0                 |
| NO. OF REMAINDER TRACTS CREATED     | 1                 |