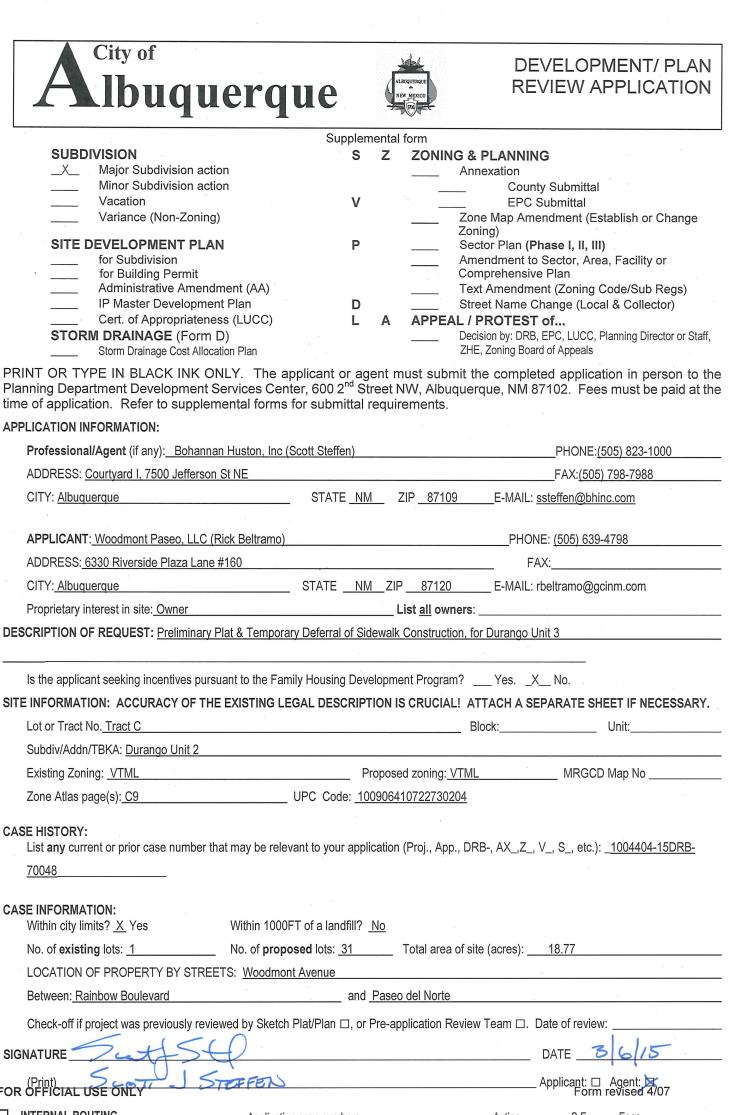

This preliminary plat is being represented to the Development Review Board for the purpose of obtaining City review and approval. Proposed is a subdivision of Durango Unit 2 Tract C, consisting of 30 single-family residential lots and 1 remainder parcel on approximately 18.8 acres. The site is located south of Woodmont Avenue and west of Rainbow Boulevard and can be accessed from Woodmont Avenue. Tract C is currently zoned SU-2, Volcano Trails Medium Lot Residential (VTML).

# PRELIMINARY PLAT FOR DURANGO UNIT 3 LOTS 1-30 AND TRACT A APRIL 2015

### LEGAL DESCRIPTION

Tract C, Durango Unit 2 City of Albuquerque, Bernalillo County, New Mexico, as the same is shown and designated on the plat entitled "SUBDIVISION PLAT OF DURANGO UNIT 2 (LOTS 1-22 & TRACTS A -C), CITY OF ALBUQUERQUE, BERNALILLO COUNTY, NEW MEXICO", filed in the office of the County Clerk of Bernalillo County, New Mexico, on \_\_\_\_\_, in Plat Book \_\_\_\_\_, Page \_\_\_\_\_, as Documnet No. \_\_\_\_\_.

### GENERAL NOTES

1. EXISTING ZONING: SU-2, VTML, VOLCANO TRAILS MEDIUM LOT RESIDENTIAL

PROPOSED ZONING SU-2, VTML, VOLCANO TRAILS MEDIUM LOT RESIDENTIAL

- 2. TOTAL ACREAGE: UNIT 3 ACREAGE:
- NUMBER OF LOTS: PROPOSED DENSITY:

3. MIN. LOT DIMENSIONS:

MINIMUM LOT AREA:

6.29 AC 4.77 DU/AC 50' X 105'

18.77 AC

5,250 SQFT

- 4. SEWER AND WATER ARE PUBLIC TO BE OWNED AND MAINTAINED BY THE ALBUQUERQUE BERNALILLO COUNTY WATER UTILITY AUTHORITY. STREET AND STORM DRAIN IMPROVEMENTS ARE PUBLIC TO BE OWNED AND MAINTAINED BY THE CITY OF ALBUQUERQUE.
- 5. LOT SETBACKS SHALL CONFORM TO THE VOLCANO TRAILS SECTOR DEVELOPMENT PLAN.
- 6. TRACT A TO BE SUBDIVIDED AS PART OF DURANGO UNIT 4.

| TE DATA                             |                   |
|-------------------------------------|-------------------|
| ZONE ATLAS NO.                      | C-09-Z            |
| ZONING                              | SU-2, VTRD & VTML |
| MILES OF FULL WIDTH STREETS CREATED | 0.27 MILES        |
| NO. OF EXISTING TRACTS              | <b>1</b> .        |
| NO. OF LOTS CREATED                 | 30                |
| NO. OF HOA TRACTS CREATED           | 0                 |
| NO. OF REMAINDER TRACTS CREATED     | 1                 |