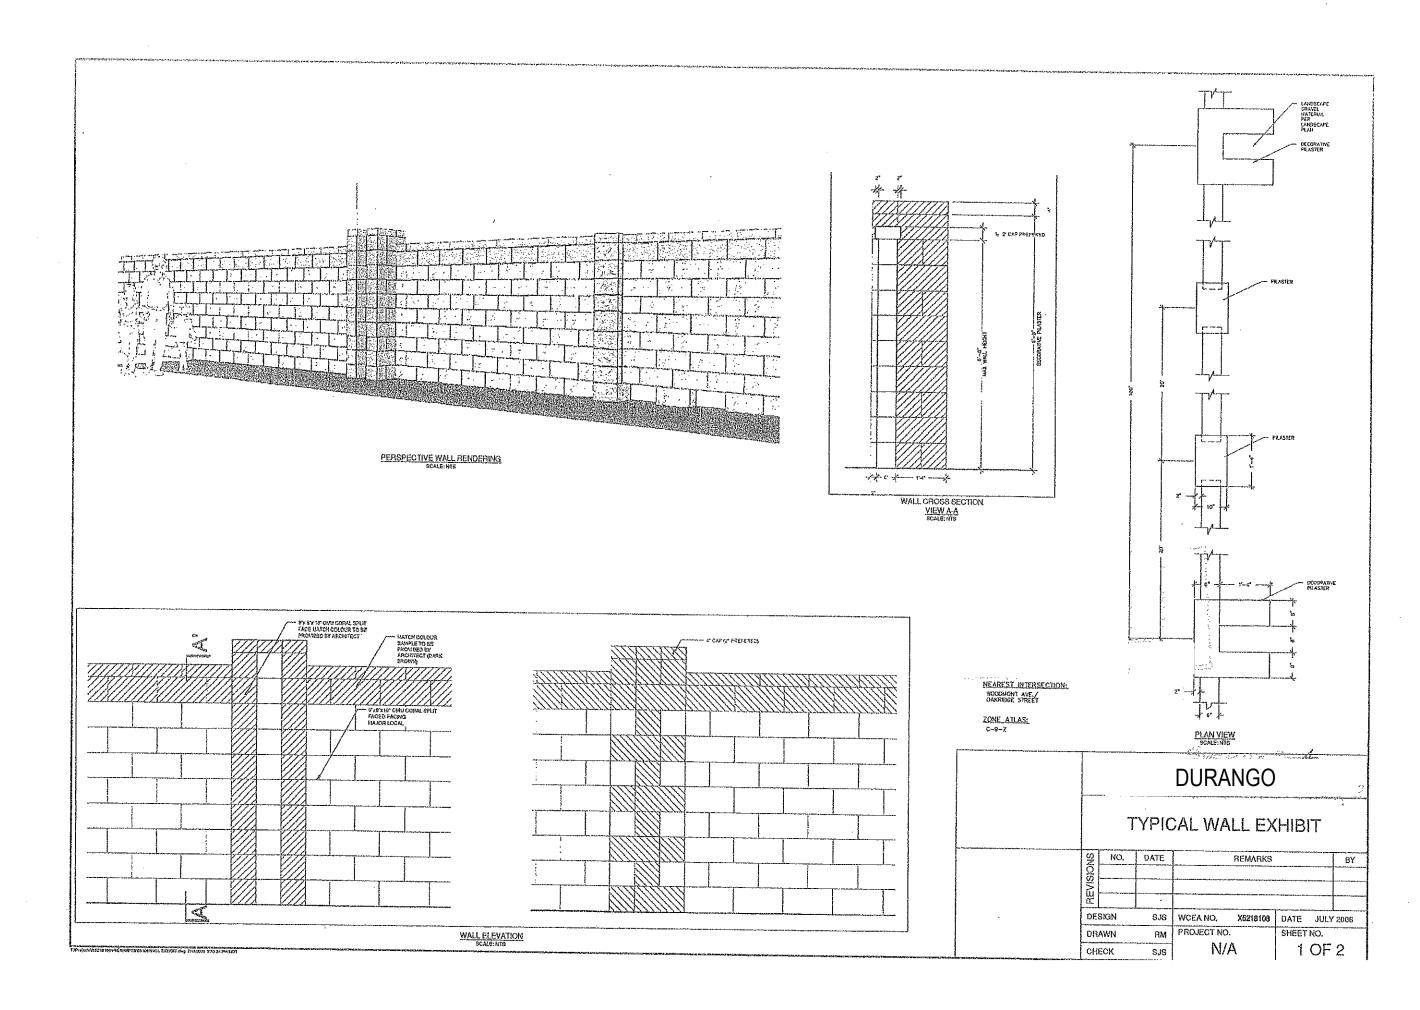

#### MAJOR SUBDIVISION PRELIMINARY PLAT APPROVAL (DRB13)

- 5 Acres or more: Certificate of No Effect or Approval
- Proposed Preliminary Plat including the Grading Plan (folded to fit into an 8.5" by 14" pocket) 24 copies Proposed Infrastructure List
- Signed Preliminary Pre-Development Facilities Fee Agreement for Residential development only
- Design elevations & cross sections of perimeter walls 3 copies (11" x 17" maximum)
- Zone Atlas map with the entire property(ies) clearly outlined
- Letter briefly describing, explaining, and justifying the request
- Property owner's and City Surveyor's signature on the proposed plat
- FORM DRWS Drainage Report, Water & Sewer availability statement filing information
- Office of Community & Neighborhood Coordination inquiry response, notifying letter, certified mail receipts Sign Posting Agreement
- Signed Pre-Annexation Agreement if Annexation required.
- TIS/AQIA Traffic Impact Study / Air Quality Impact Assessment form
- Fee (see schedule)
- List any original and/or related file numbers on the cover application
- Preliminary plat approval expires after one year.

- Application for Development Review
- Twenty-four (24) copies each of the Preliminary Plat and Grading Plan
- Twenty-four (24) copies of the Infrastructure List
- Six (6) copies of Sidewalk Deferral (Exhibit B)
- Certificate of No Effect
- Letter from the Office of Neighborhood Coordination
- DR/WS and TIS forms
- Three (3) copies of the perimeter wall plan (Exhibit D)
- Zone Atlas Map
- Submittal Fees

7. ALL WALLS SHOWN ARE TO BE PLACED ALONG PROPERTY LINE. WALLS ARE SHOWN OFFSET FOR VISUAL PURPOSE ONLY.

|                         | LEGEND                                                                                                                                                                                          |                             |                 |           |                                         |        |                      |                 |
|-------------------------|-------------------------------------------------------------------------------------------------------------------------------------------------------------------------------------------------|-----------------------------|-----------------|-----------|-----------------------------------------|--------|----------------------|-----------------|
| × 92.46                 | PROPOSED SPOT ELEVATION<br>EXISTING SPOT ELEVATION (GRND<br>EXISTING CURB & GUTTER<br>PROPOSED MOUNTABLE CURB & (<br>PROPOSED STANDARD CURB & GU<br>EXISTING CONTOUR W/ INDEX ELE<br>FLOW ARROW | Sutter<br>Jiter             | ENGINEER'S SEAL | A REGIME  | ALL | ST.    |                      | Ø               |
|                         | PROPOSED RETAINING WALL<br>PROPOSED GARDEN WALL                                                                                                                                                 |                             |                 |           | By                                      |        | 03/2015              | 03/2015         |
| <br><br>@<br>           | PROPOSED SLOPE<br>PROPOSED STORM DRAIN<br>PROPOSED STORM DRAIN MANHOL<br>PROPOSED STORM DRAIN INLET<br>WALL DRAIN                                                                               | Ε                           |                 |           | REMARKS                                 | DESIGN | DATE: 03<br>DATE: 03 |                 |
| Bohanr<br>www.bhinc.com |                                                                                                                                                                                                 | <b>Ston</b><br>0.877.5332   |                 |           | No. Date                                |        | Designed By: SJS     | Checked By: SJS |
| CIT<br>PUB              | Y OF ALB                                                                                                                                                                                        | DEPARTA                     |                 | QUI<br>VT | E                                       |        |                      |                 |
|                         |                                                                                                                                                                                                 | ANGO<br>NT 3<br>DRAINAGE PL | AN              |           |                                         |        |                      |                 |
| Design Review Committe  |                                                                                                                                                                                                 |                             |                 | ./Day/Yr. |                                         | Mo./   | Day/Yı               |                 |
| City Project No.        | (XXXX                                                                                                                                                                                           | Zone Map No.<br>C-09-2      |                 | neet      | 3                                       | Of     | 5                    |                 |