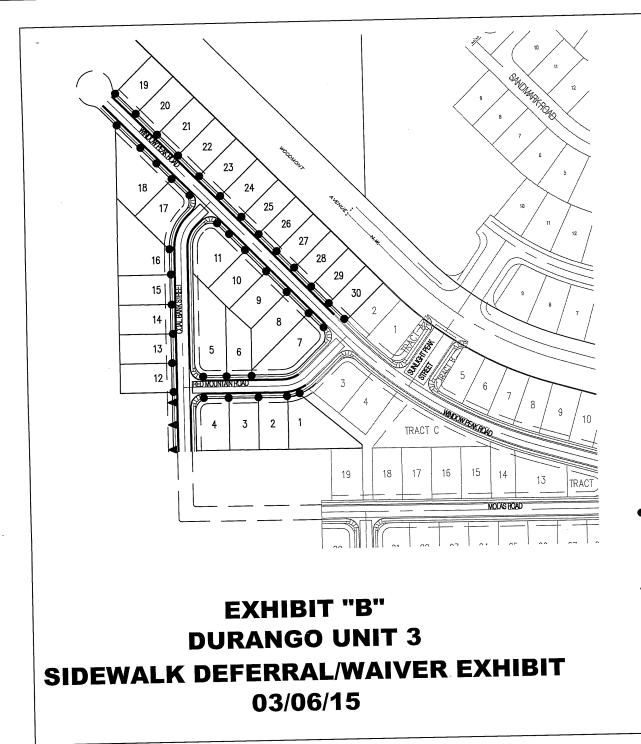

Re: Durango Unit 3 – Preliminary Plat, Sidewalk Deferral (DRB 1004404)

Dear Mr. Cloud:

Enclosed for Development Review Board (DRB) preliminary plat review and comment are copies of the following information:

- Application for Development Review
- Twenty-four (24) copies each of the Preliminary Plat and Grading Plan
- Twenty-four (24) copies of the Infrastructure List
- Six (6) copies of Sidewalk Deferral (Exhibit B)
- Certificate of No Effect
- Letter from the Office of Neighborhood Coordination
- DR/WS and TIS forms
- Three (3) copies of the perimeter wall plan (Exhibit D)
- Zone Atlas Map
- Submittal Fees

This preliminary plat is being represented to the Development Review Board for the purpose of obtaining City review and approval. Proposed is a subdivision of Durango Unit 2 Tract C, consisting of 30 single-family residential lots and 1 remainder parcel on approximately 18.8 acres. The site is located south of Woodmont Avenue and west of Rainbow Boulevard and can be accessed from Woodmont Avenue. Tract C is currently zoned SU-2, Volcano Trails Medium Lot Residential (VTML).