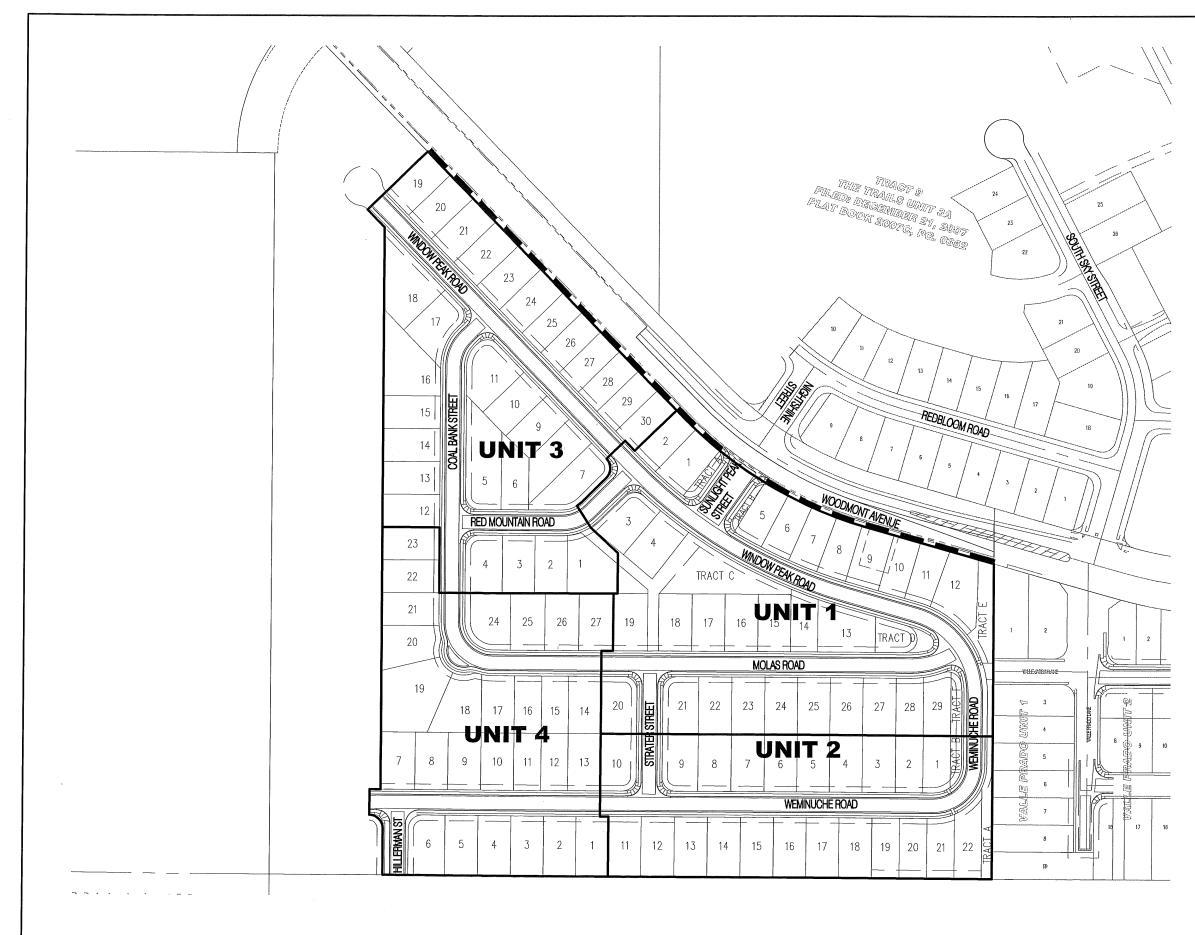

This preliminary plat is being represented to the Development Review Board for the purpose of obtaining City review and approval. Proposed is a subdivision of Durango Unit 2 Tract C, consisting of 30 single-family residential lots and 1 remainder parcel on approximately 18.8 acres. The site is located south of Woodmont Avenue and west of Rainbow Boulevard and can be accessed from Woodmont Avenue. Tract C is currently zoned SU-2, Volcano Trails Medium Lot Residential (VTML).

# PRELIMINARY PLAT FOR DURANGO UNIT 3 LOTS 1-30 AND TRACT A APRIL 2015

### LEGAL DESCRIPTION

Tract C, Durango Unit 2 City of Albuquerque, Bernalillo County, New Mexico, as the same is shown and designated on the plat entitled "SUBDIVISION PLAT OF DURANGO UNIT 2 (LOTS 1-22 & TRACTS A -C), CITY OF ALBUQUERQUE, BERNALILLO COUNTY, NEW MEXICO", filed in the office of the County Clerk of Bernalillo County, New Mexico, on \_\_\_\_\_, in Plat Book \_\_\_\_\_, Page \_\_\_\_\_, as Documnet No. \_\_\_\_\_.

### GENERAL NOTES

1. EXISTING ZONING: SU-2, VTML, VOLCANO TRAILS MEDIUM LOT RESIDENTIAL

PROPOSED ZONING SU-2, VTML, VOLCANO TRAILS MEDIUM LOT RESIDENTIAL

- 2. TOTAL ACREAGE: UNIT 3 ACREAGE:
- NUMBER OF LOTS: PROPOSED DENSITY:

3. MIN. LOT DIMENSIONS:

MINIMUM LOT AREA:

6.29 AC 4.77 DU/AC 50' X 105'

18.77 AC

5,250 SQFT

- 4. SEWER AND WATER ARE PUBLIC TO BE OWNED AND MAINTAINED BY THE ALBUQUERQUE BERNALILLO COUNTY WATER UTILITY AUTHORITY. STREET AND STORM DRAIN IMPROVEMENTS ARE PUBLIC TO BE OWNED AND MAINTAINED BY THE CITY OF ALBUQUERQUE.
- 5. LOT SETBACKS SHALL CONFORM TO THE VOLCANO TRAILS SECTOR DEVELOPMENT PLAN.
- 6. TRACT A TO BE SUBDIVIDED AS PART OF DURANGO UNIT 4.

| TE DATA                             |                   |
|-------------------------------------|-------------------|
| ZONE ATLAS NO.                      | C-09-Z            |
| ZONING                              | SU-2, VTRD & VTML |
| MILES OF FULL WIDTH STREETS CREATED | 0.27 MILES        |
| NO. OF EXISTING TRACTS              | <b>1</b> .        |
| NO. OF LOTS CREATED                 | 30                |
| NO. OF HOA TRACTS CREATED           | 0                 |
| NO. OF REMAINDER TRACTS CREATED     | 1                 |