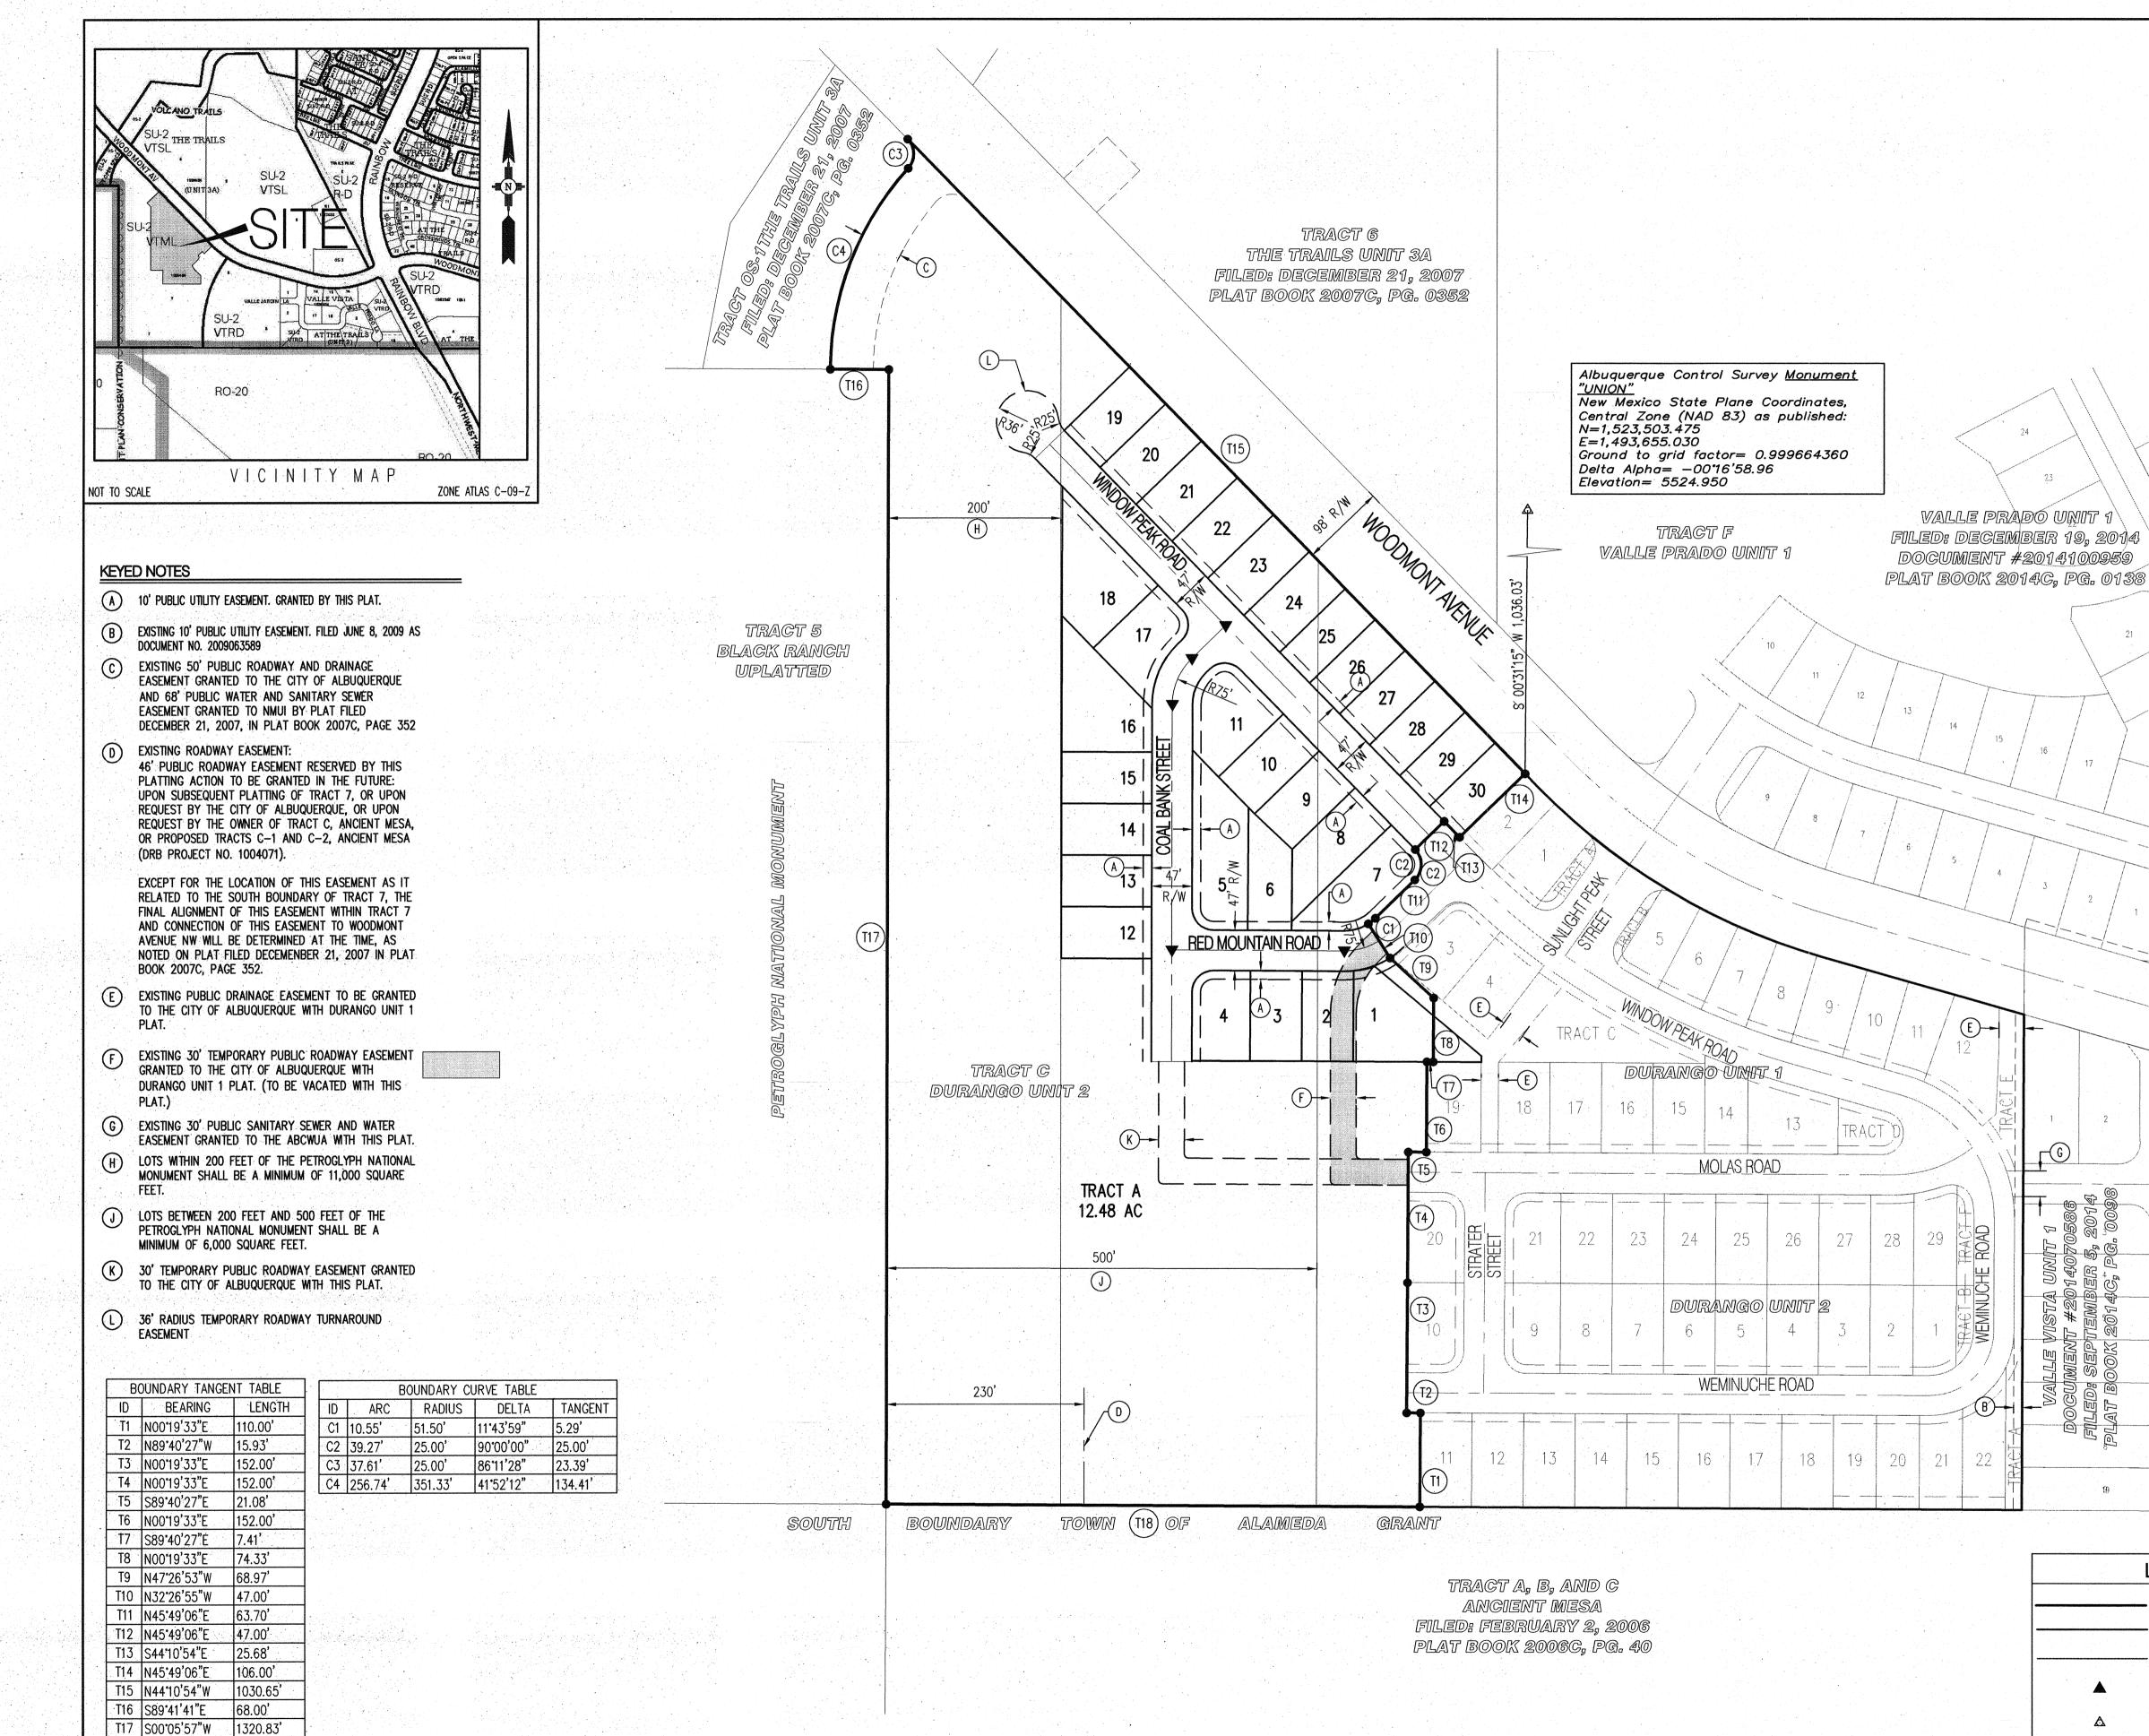

This preliminary plat is being represented to the Development Review Board for the purpose of obtaining City review and approval. Proposed is a subdivision of Durango Unit 2 Tract C, consisting of 30 single-family residential lots and 1 remainder parcel on approximately 18.8 acres. The site is located south of Woodmont Avenue and west of Rainbow Boulevard and can be accessed from Woodmont Avenue. Tract C is currently zoned SU-2, Volcano Trails Medium Lot Residential (VTML).

# PRELIMINARY PLAT FOR DURANGO UNIT 3 LOTS 1-30 AND TRACT A APRIL 2015

### LEGAL DESCRIPTION

Tract C, Durango Unit 2 City of Albuquerque, Bernalillo County, New Mexico, as the same is shown and designated on the plat entitled "SUBDIVISION PLAT OF DURANGO UNIT 2 (LOTS 1-22 & TRACTS A -C), CITY OF ALBUQUERQUE, BERNALILLO COUNTY, NEW MEXICO", filed in the office of the County Clerk of Bernalillo County, New Mexico, on \_\_\_\_\_, in Plat Book \_\_\_\_\_, Page \_\_\_\_\_, as Documnet No. \_\_\_\_\_.

### GENERAL NOTES

1. EXISTING ZONING: SU-2, VTML, VOLCANO TRAILS MEDIUM LOT RESIDENTIAL

PROPOSED ZONING SU-2, VTML, VOLCANO TRAILS MEDIUM LOT RESIDENTIAL

- 2. TOTAL ACREAGE: UNIT 3 ACREAGE:
- NUMBER OF LOTS: PROPOSED DENSITY:

3. MIN. LOT DIMENSIONS:

MINIMUM LOT AREA:

6.29 AC 4.77 DU/AC 50' X 105'

18.77 AC

5,250 SQFT

- 4. SEWER AND WATER ARE PUBLIC TO BE OWNED AND MAINTAINED BY THE ALBUQUERQUE BERNALILLO COUNTY WATER UTILITY AUTHORITY. STREET AND STORM DRAIN IMPROVEMENTS ARE PUBLIC TO BE OWNED AND MAINTAINED BY THE CITY OF ALBUQUERQUE.
- 5. LOT SETBACKS SHALL CONFORM TO THE VOLCANO TRAILS SECTOR DEVELOPMENT PLAN.
- 6. TRACT A TO BE SUBDIVIDED AS PART OF DURANGO UNIT 4.

| TE DATA                             |                   |
|-------------------------------------|-------------------|
| ZONE ATLAS NO.                      | C-09-Z            |
| ZONING                              | SU-2, VTRD & VTML |
| MILES OF FULL WIDTH STREETS CREATED | 0.27 MILES        |
| NO. OF EXISTING TRACTS              | <b>1</b> .        |
| NO. OF LOTS CREATED                 | 30                |
| NO. OF HOA TRACTS CREATED           | 0                 |
| NO. OF REMAINDER TRACTS CREATED     | 1                 |

SURVEY NOTES:

- 1. ALL BOUNDARY CORNERS SHOWN (•)
- ARE FOUND REBAR W\CAP.
- 2. ALL STREET CENTERLINE MONUMENTATION SHALL BE INSTALLED AT ALL CENTERLINE PC'S, PTS, ANGLE POINTS, AND STREET INTERSECTIONS AND SHOWN THUS (A) AND WILL BE MARKED BY (4") ALUMINUM CAP STAMPED "CITY OF ALBUQUERQUE CENTERLINE MONUMENTATION MARKED, do not disturb pls <u>9750".</u>
- 3. THE SUBDIVISION BOUNDARY WILL BE TIED TO THE NEW MEXICO STATE PLANE COORDINATE SYSTEM AS SHOWN.
- 4. BASIS OF BEARINGS WILL BE NEW MEXICO STATE PLANE BEARINGS.
- 5. DISTANCES SHALL BE GROUND DISTANCES.
- 6. MANHOLES WILL BE OFFSET AT ALL POINTS OF CURVATURE, TANGENCY STREET INTERSECTIONS, AND ALL OTHER ANGLE POINTS TO ALLOW USE OF CENTERLINE MONUMENTATION.