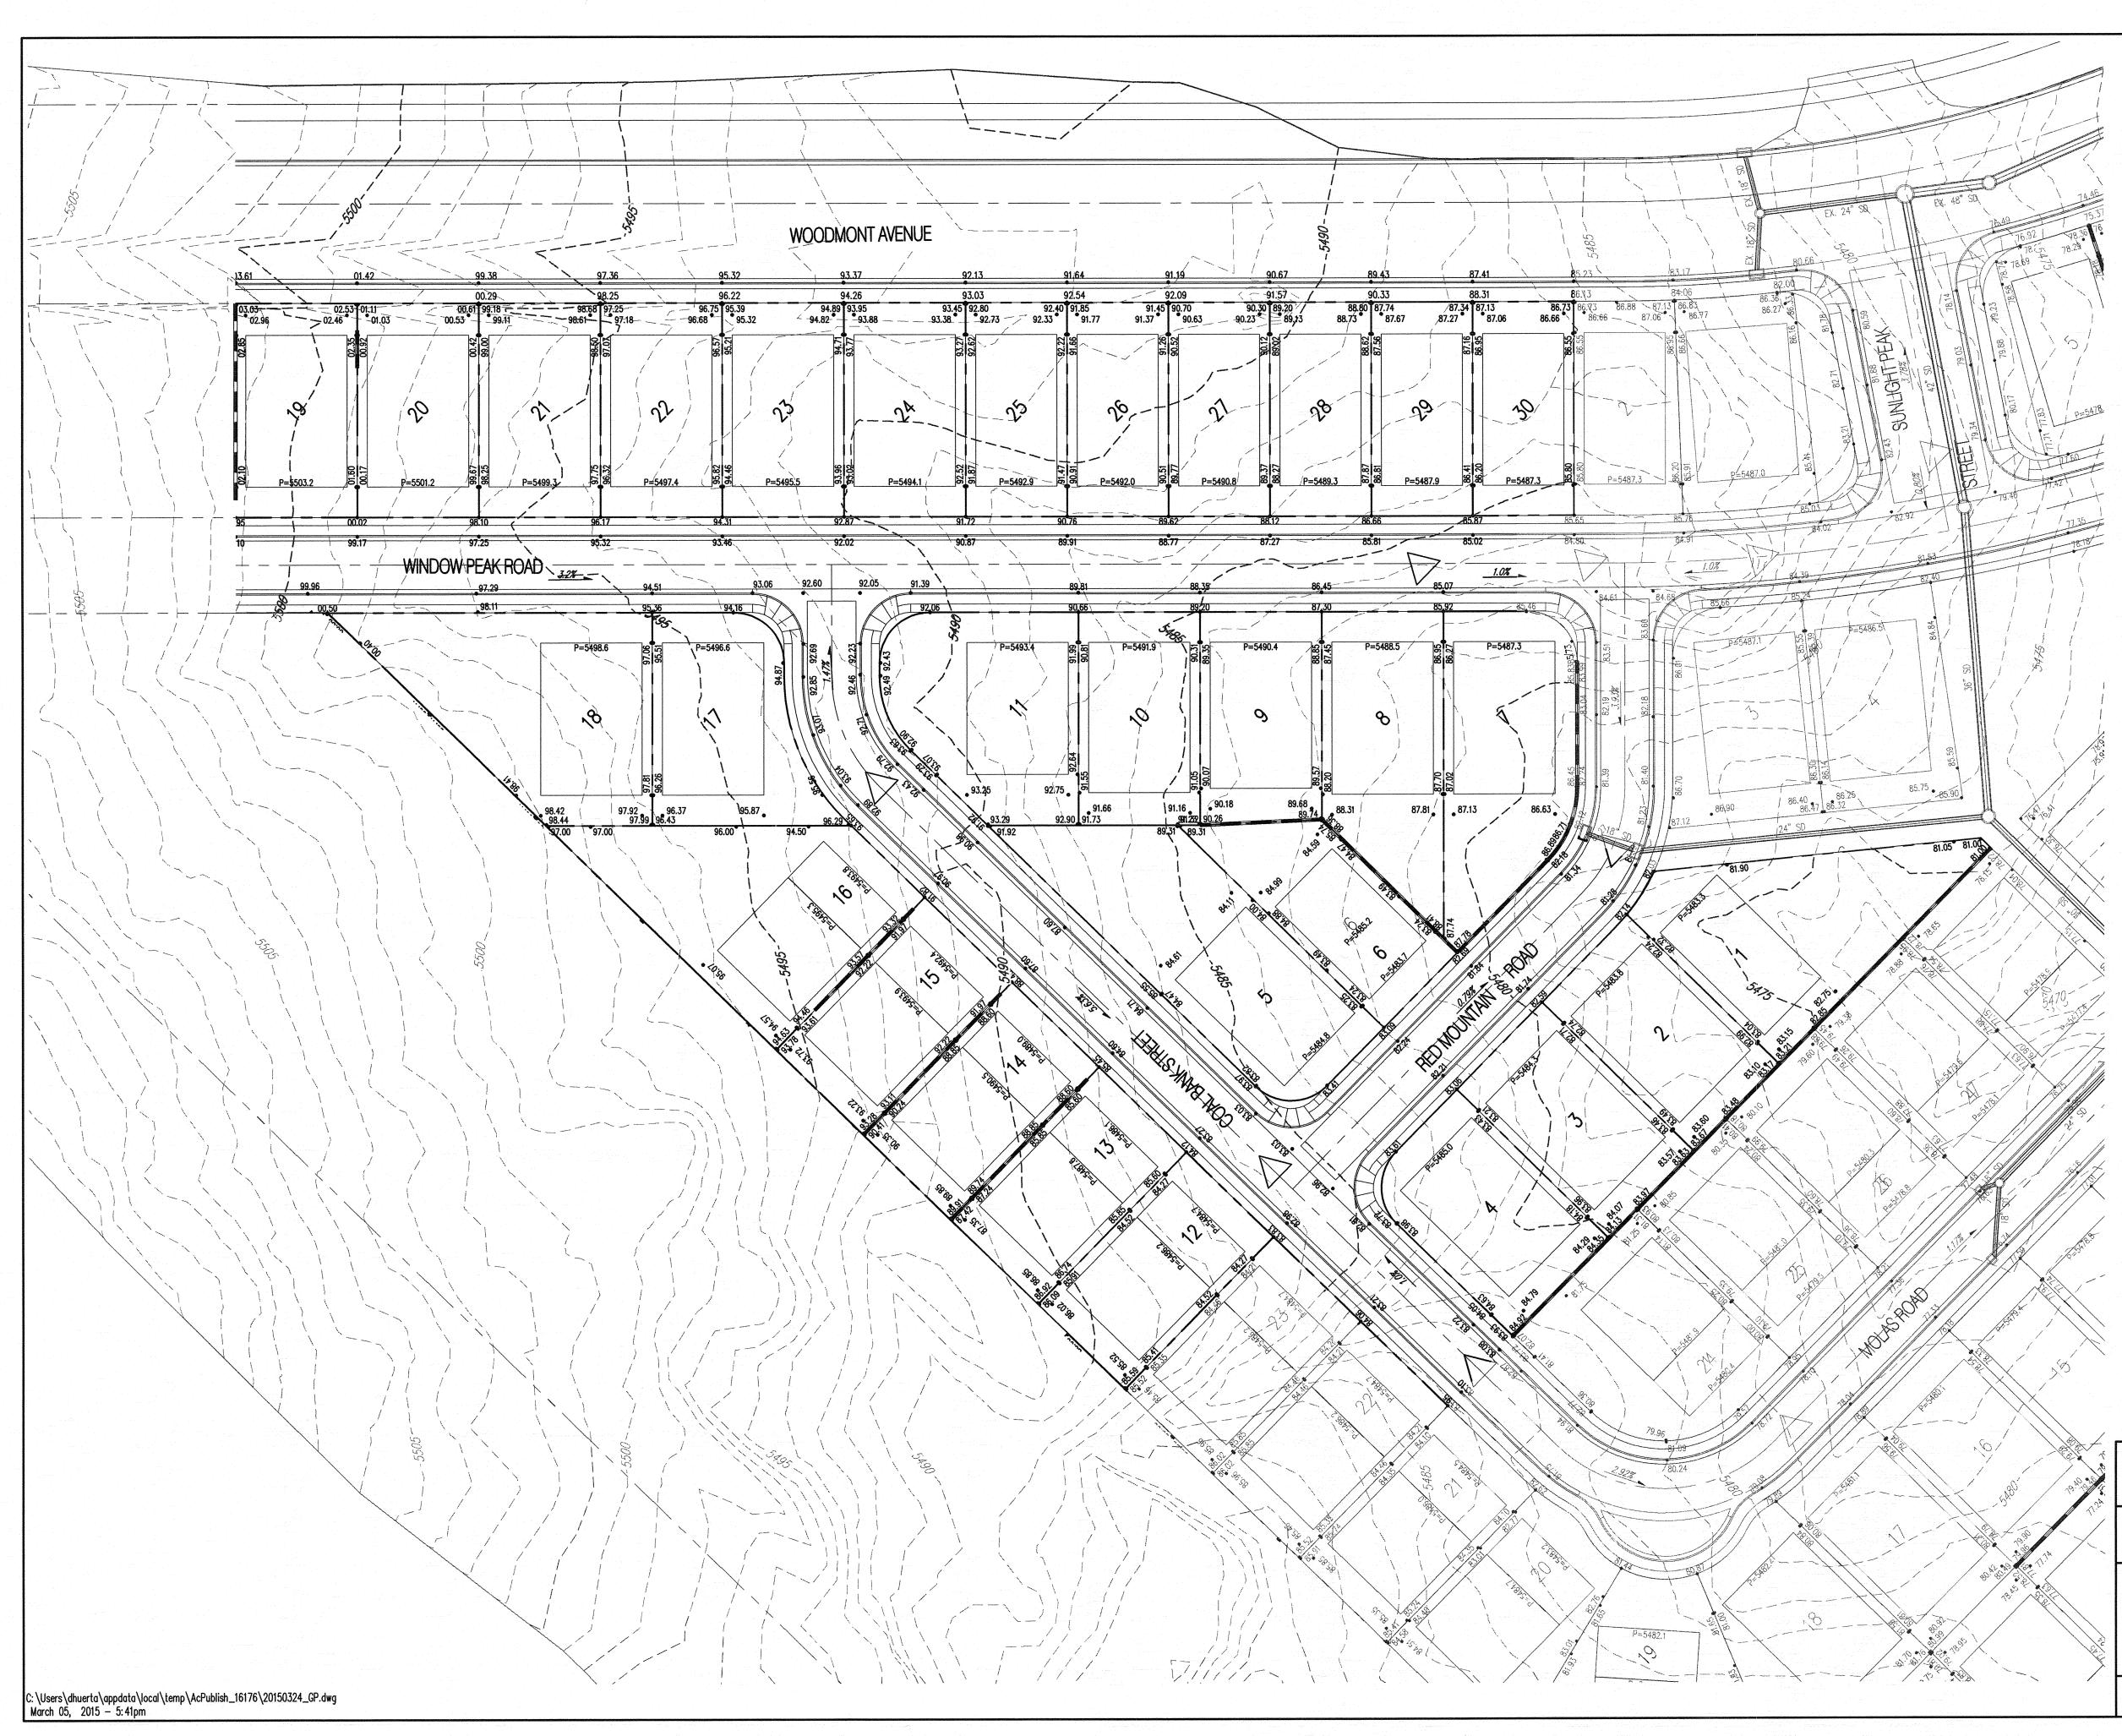

## GENERAL NOTES

1. CONTRACTOR MUST OBTAIN A TOPSOIL DISTURBANCE PERMIT FROM THE ENVIRONMENTAL HEALTH DIVISION PRIOR TO CONSTRUCTION.

2. THE CONTRACTOR IS TO REFER TO EARTHWORK SPECIFICATION AS NOTED IN THE SOILS REPORT.

3. THE CONTRACTOR SHALL CONFORM TO ALL CITY, COUNTY, STATE, AND FEDERAL DUST CONTROL MEASURES & REQUIREMENTS AND WILL BE RESPONSIBLE FOR PREPARING AND OBTAINING ALL NECESSARY APPLICATIONS AND APPROVALS.

4. THE CONTRACTOR SHALL ENSURE THAT NO SOIL ERODES FROM THE LOTS INTO PUBLIC RIGHT-OF-WAY. THIS CAN BE ACHIEVED BY CONSTRUCTING TEMPORARY BERMS AS PER DETAIL, SHEET 3B, AND WETTING THE SOIL TO KEEP IT FROM BLOWING.

5. ALL SPOT ELEVATIONS ARE TO FLOWLINE UNLESS OTHERWISE NOTED.

6. BOULDERS GREATER THAN 3 FEET IN DIAMETER EXCAVATED DURING GRADING ACTIVITIES SHALL BE STOCKPILED AND DISPOSED OF AT THE DISCRETION OF THE OWNER.

7. ALL WALLS SHOWN ARE TO BE PLACED ALONG PROPERTY LINE. WALLS ARE SHOWN OFFSET FOR VISUAL PURPOSE ONLY.

|                         | LEGEND                                                                                                                                                                                          |                             |                 |           |                                         |        |                      |                 |
|-------------------------|-------------------------------------------------------------------------------------------------------------------------------------------------------------------------------------------------|-----------------------------|-----------------|-----------|-----------------------------------------|--------|----------------------|-----------------|
| × 92.46                 | PROPOSED SPOT ELEVATION<br>EXISTING SPOT ELEVATION (GRND<br>EXISTING CURB & GUTTER<br>PROPOSED MOUNTABLE CURB & (<br>PROPOSED STANDARD CURB & GU<br>EXISTING CONTOUR W/ INDEX ELE<br>FLOW ARROW | Sutter<br>Jiter             | ENGINEER'S SEAL | A REGIME  | ALL | ST.    |                      | Ø               |
|                         | PROPOSED RETAINING WALL<br>PROPOSED GARDEN WALL                                                                                                                                                 |                             |                 |           | By                                      |        | 03/2015              | 03/2015         |
| <br><br>@<br>           | PROPOSED SLOPE<br>PROPOSED STORM DRAIN<br>PROPOSED STORM DRAIN MANHOL<br>PROPOSED STORM DRAIN INLET<br>WALL DRAIN                                                                               | Ε                           |                 |           | REMARKS                                 | DESIGN | DATE: 03<br>DATE: 03 |                 |
| Bohanr<br>www.bhinc.com |                                                                                                                                                                                                 | <b>Ston</b><br>0.877.5332   |                 |           | No. Date                                |        | Designed By: SJS     | Checked By: SJS |
| CIT<br>PUB              | Y OF ALB                                                                                                                                                                                        | DEPARTA                     |                 | QUI<br>VT | E                                       |        |                      |                 |
|                         |                                                                                                                                                                                                 | ANGO<br>NT 3<br>DRAINAGE PL | AN              |           |                                         |        |                      |                 |
| Design Review Committe  |                                                                                                                                                                                                 |                             |                 | ./Day/Yr. |                                         | Mo./   | Day/Yı               |                 |
| City Project No.        | (XXXX                                                                                                                                                                                           | Zone Map No.<br>C-09-2      |                 | neet      | 3                                       | Of     | 5                    |                 |