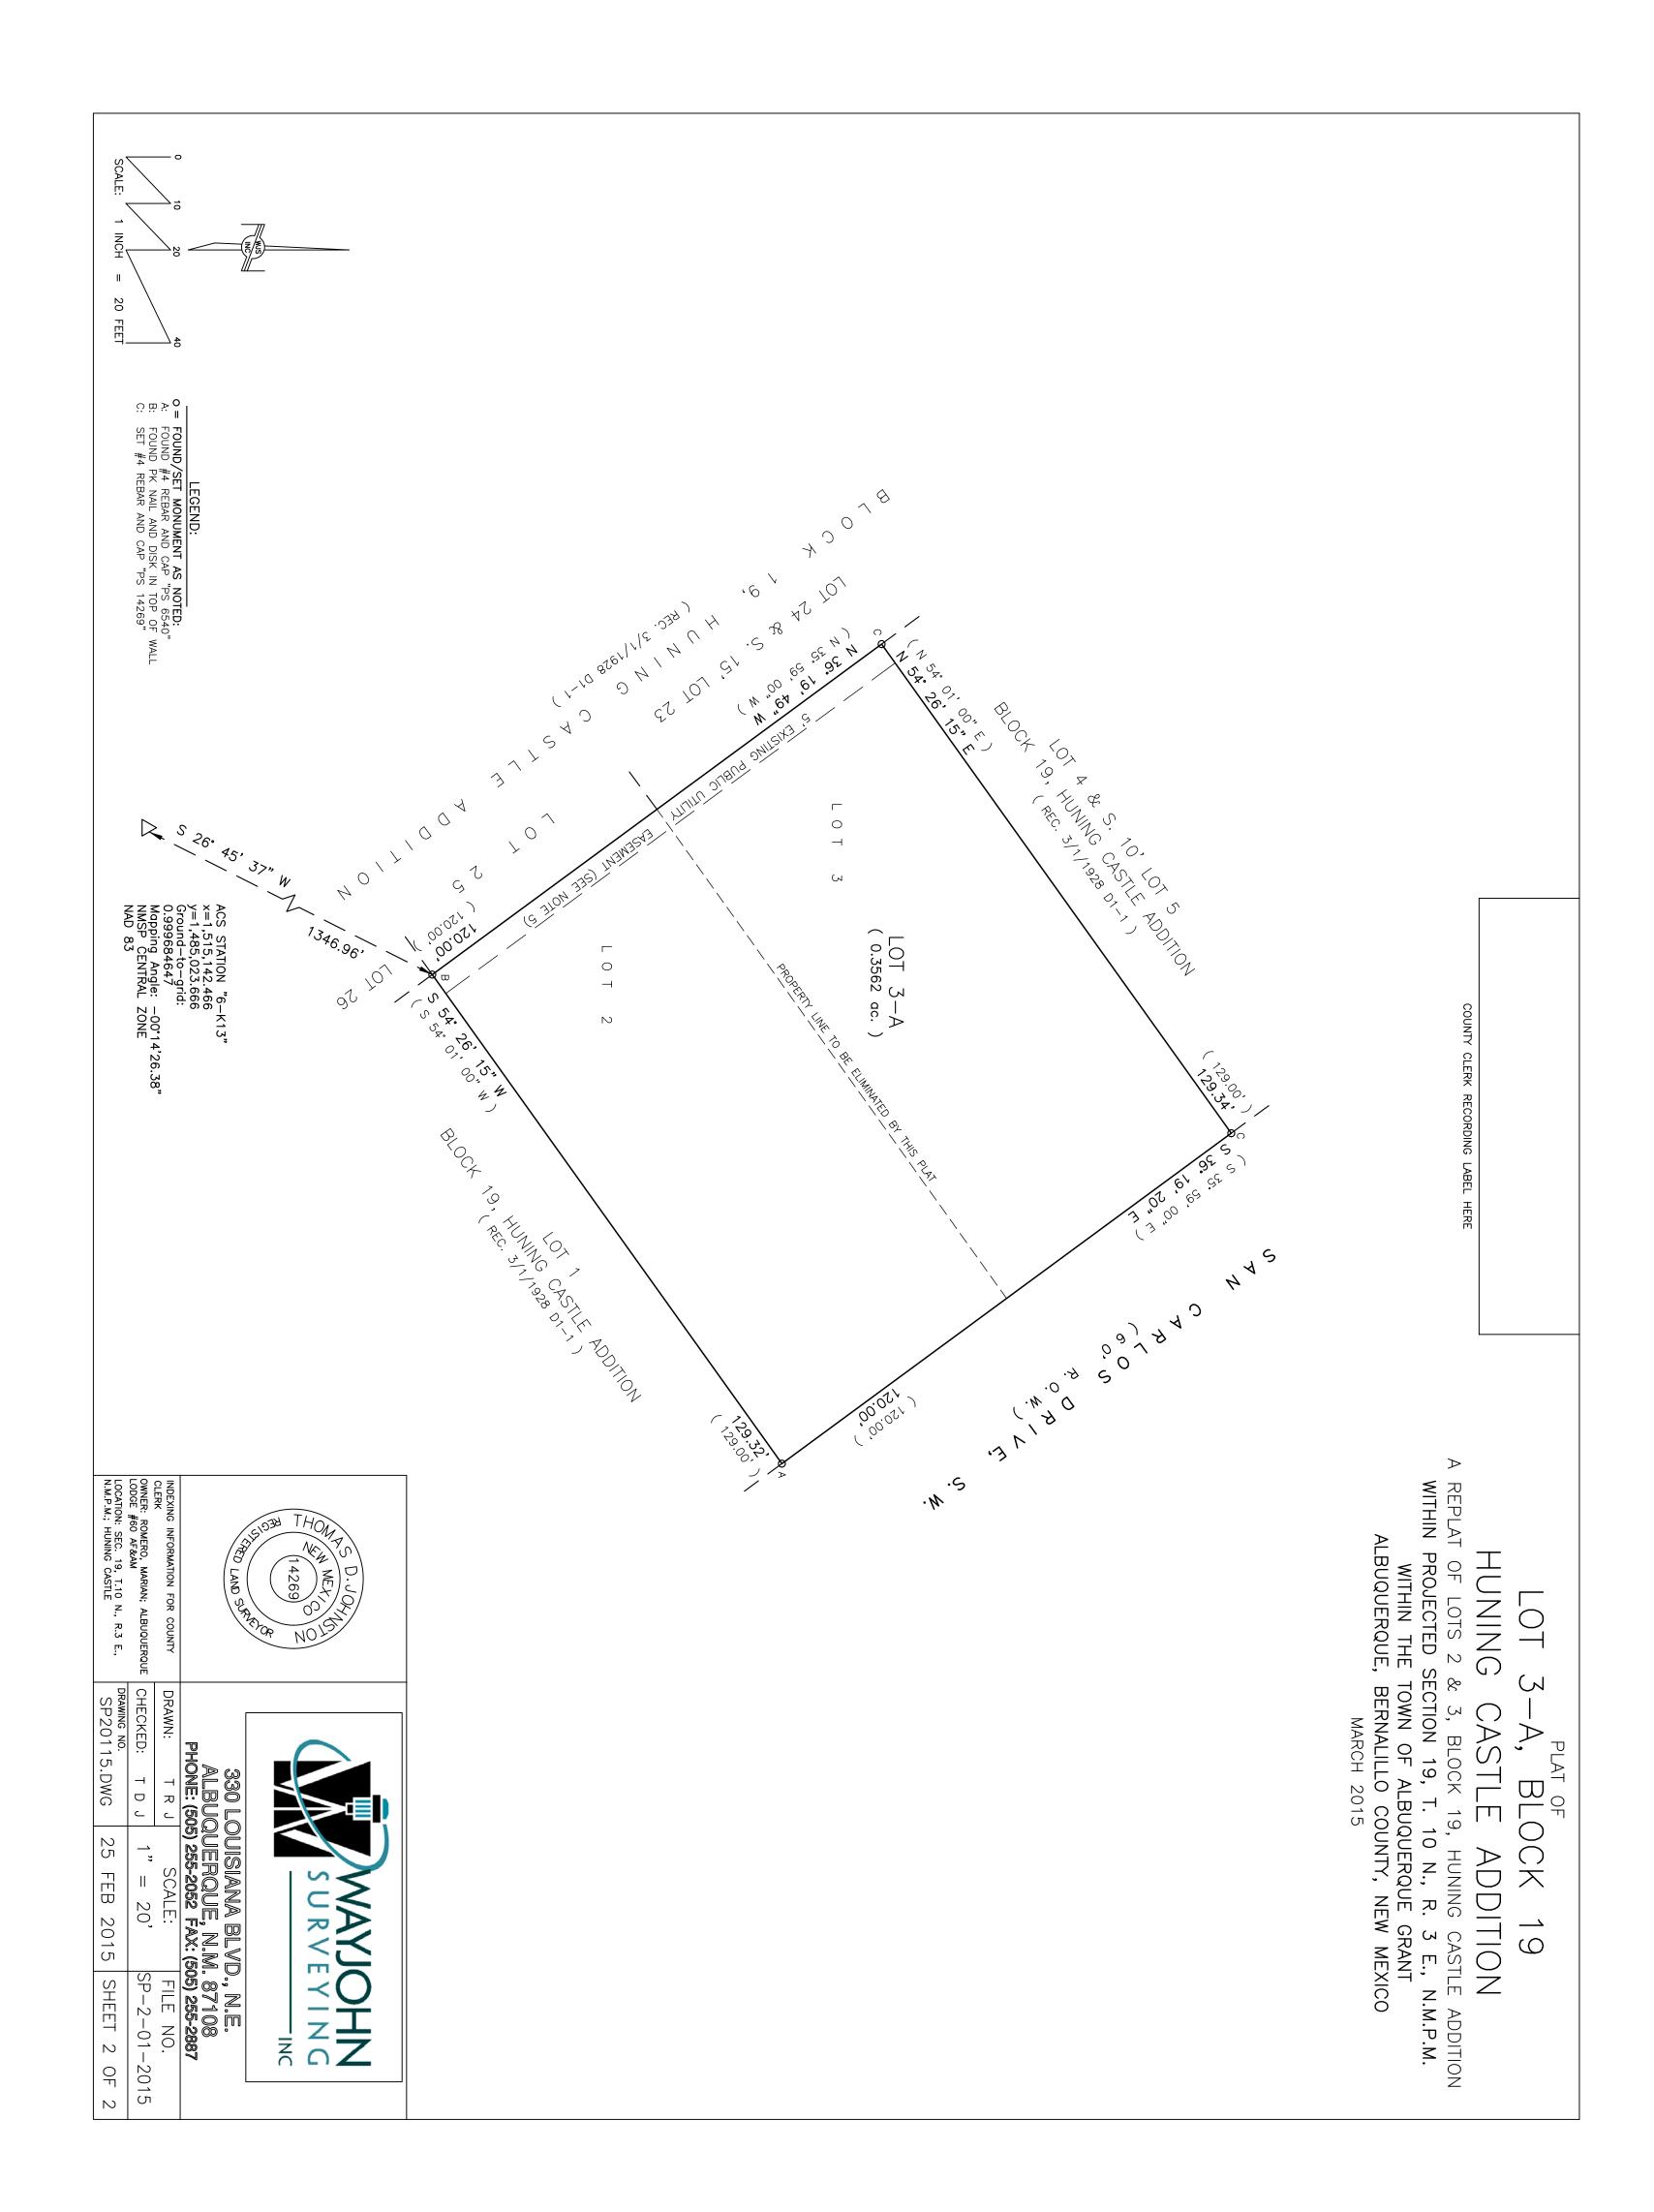

  1. DRB Project No.
  2. Zone Atlas Index
  3. Gross acreage
  4. Existing number of Zone Atlas Index No. K—13 Gross acreage 0.3562 Ac Ac.
- Existing number of lots 2
  Replatted number of lots 1

This plat has been prepared for the purpose of creating one lot from two lots and granting of easements. PURPOSE OF PLAT

### NOTES

- Bearings shown on this plat are New Mexico State Plane Grid, Central Bearings and distances in parenthesis are from existing plat. NAD 83.

Perimeter distances are field measurements made on the ground.

SURVEY LEGAL DESCRIPTION

Lots numbered Two (2) and Three (3), in Block numbered Nineteen (19) of HUNING CASTLE ADDITION, to the City of Alubuquerque, New Mexico, as the same are shown and designated on the plat thereof, filed in the Office of the County Clerk of Bernalillo County, New Mexico, on March 1, 1928, in Map Book D1, Folio 1, being more particularly described as follows:

BEGINNING at the Southeast corner of the property herein described, being the Southeast corner of said Lot 2, from whence the ACS Monument "6\_K13" (x=1,515,142.466, y=1,485,023.666, NMSP Central Zone, NAD 83) bears S 26° 45′ 37" W, 1346.96 feet distant; THENCE along the Westerly line of said Lots 2 and 3, N 36° 19′ 49° W, 120.00 feet, to the Southwest corner, being the Southwest corner of said Lot 3; THENCE leaving said Westerly line and along the Northerly line of said Lot 3, N 54° 26′ 15" E, 129.34 feet to the Northwest corner, being the Northwest corner of said Lot 3 and a point on the Westerly Right-of-way line of San Carlos Drive, SW; THENCE along said Westerly right-of-way line, S 36° 19′ 20" E, 120.00 feet to the Northeast corner, being the Northwest corner of said Lot 2, S 54° 26′ 15" E, 129.32 feet to the point of beginning and containing 0.3562 acres, more or less.