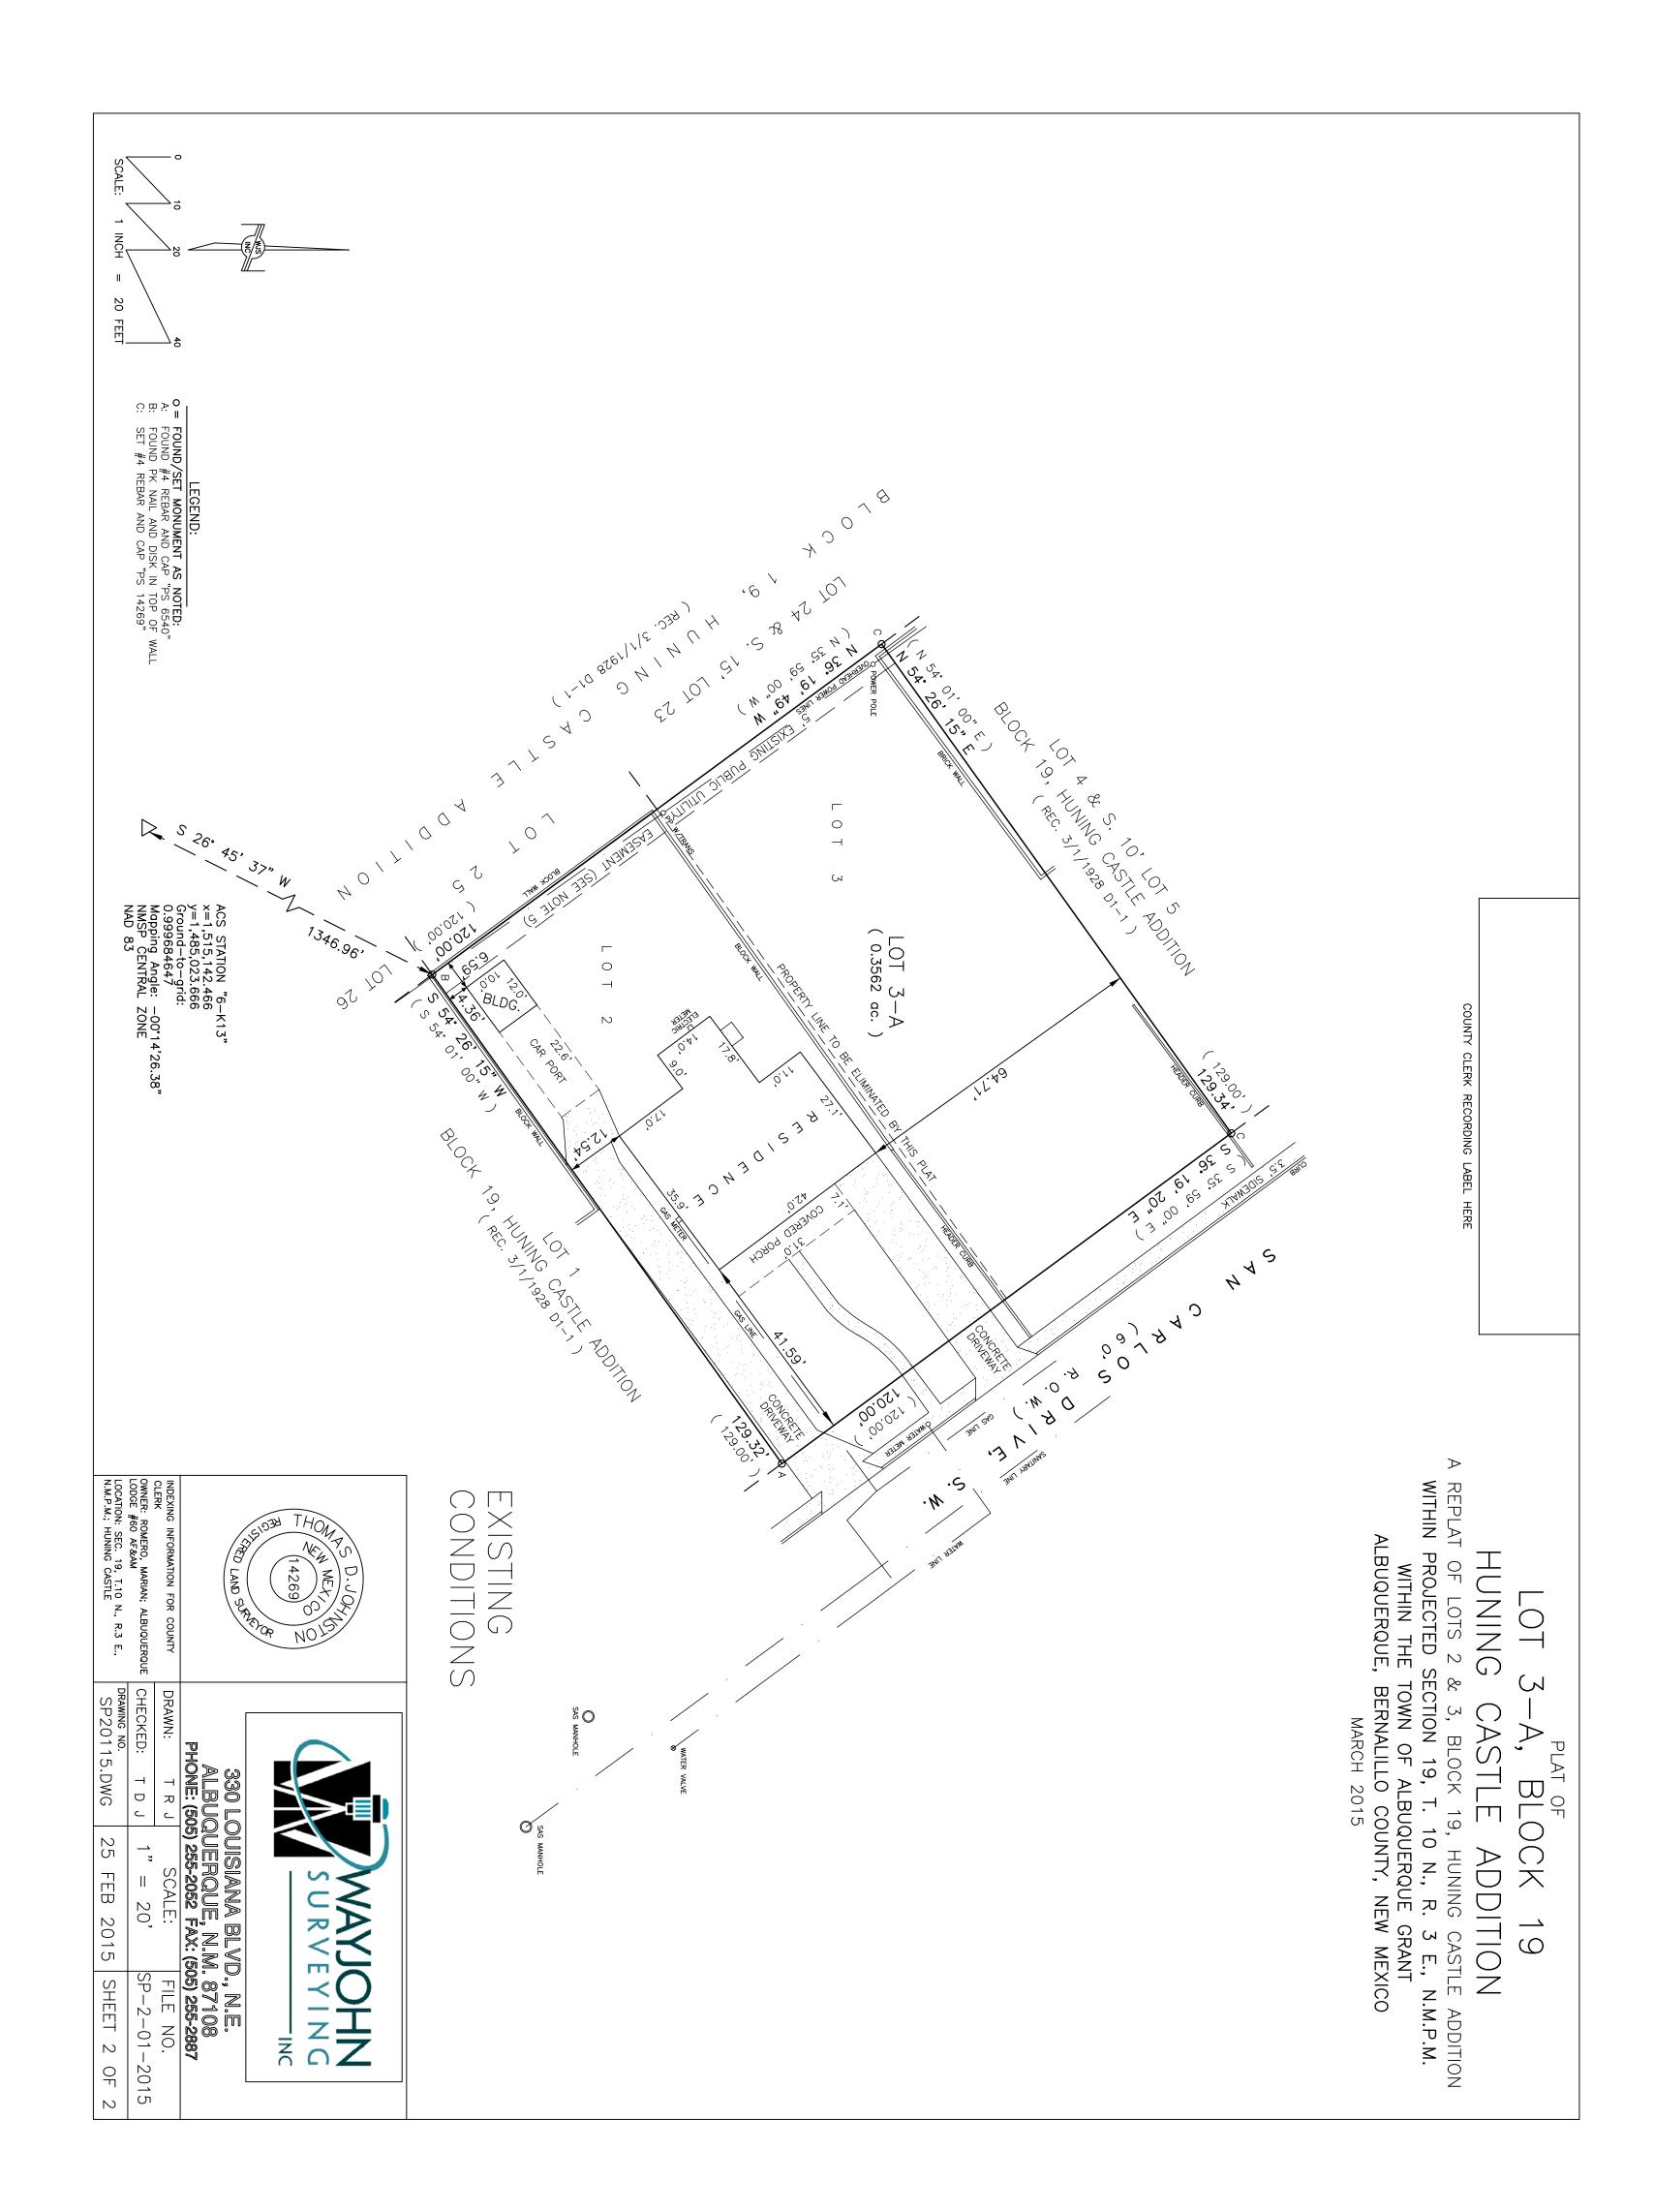

  1. DRB Project No.
  2. Zone Atlas Index
  3. Gross acreage
  4. Existing number of Zone Atlas Index No. K—13 Gross acreage 0.3562 Ac Ac.
- Existing number of lots 2
  Replatted number of lots 1

This plat has been prepared for the purpose of creating one lot from two lots and granting of easements. PURPOSE OF PLAT

### NOTES

- Bearings shown on this plat are New Mexico State Plane Grid, Central Bearings and distances in parenthesis are from existing plat. NAD 83.

Perimeter distances are field measurements made on the ground.

- Monuments recovered and accepted or reset are noted on inscribed plat
- No property within the area of requested plat shall at any time be subject to a deed restriction, covenant, or binding agreement prohibiting solar collectors from being installed on buildings or erected on the lots or parcels within the area of proposed plat. The foregoing requirement shall be a condition to approval of this plat.
- Existing Five foot (5') Public utility easements recorded 2/1/1988 in Book MS583A, Page 593 (as to Lot 2) and 10/4/1988 in Book MS670A, Page 707 (as to Lot 3)

5

PUBLIC UTILITY EASEMENTS shown on this plat are granted for the common and joint use

A. Public Service Company of New Mexico ("PNM"), a New Mexico corporation, (PNM Electric) for installation, maintenance, and service of overhead and underground electrical lines, transformers, and other equipment and related facilities reasonably necessary to provide electrical services.

B. New Mexico Gas Company for installation, maintenance, and service of natural gas lines, valves and other equipment and facilities reasonably necessary to provide natural gas

C. Qwest Corporation d/b/a CenturyLink QC for the installation, maintenance, and service of such lines, cable, and other related equipment and facilities reasonably necessary to provide communication services.

D. Cable TV for the installation, maintenance, and service of such lines, cable, and other related equipment and facilities reasonably necessary to provide Cable services. Included, is the right to build, rebuild, construct, reconstruct, locate, relocate, change, remove, replace, modify, renew, operate and maintain facilities for purposes described above, together with free access to, from, and over said easements, with the right and privilege of going upon, over and across adjoining lands of Grantor for the purposes set forth herein and with the right to utilize the right of way and easement to extend services to customers of Grantee, including sufficient working area space for electric transformers, with the right and privilege to trim and remove trees, shrubs or bushes which interfere with the purposes set forth herein. No building, sign, pool (aboveground or subsurface), hot tub, concrete or wood pool decking, or other structure shall be erected or constructed on said easements, nor shall any well be drilled or operated thereon. Property owners shall be solely responsible for correcting any violations of National Electrical Safety Code by construction of pools, decking, or any structures adjacent to or near easements shown on this plat. Easements for electric transformer/switchgears, as installed, shall exte front of transformer/switchgear doors and five (5) feet on each side. shall extend ten (10) feet in

SURVEY LEGAL DESCRIPTION

Lots numbered Two (2) and Three (3), in Block numbered Nineteen (19) of HUNING CASTLE ADDITION, to the City of Alubuquerque, New Mexico, as the same are shown and designated on the plat thereof, filed in the Office of the County Clerk of Bernalillo County, New Mexico, on March 1, 1928, in Map Book D1, Folio 1, being more particularly described as follows:

BEGINNING at the Southeast corner of the property herein described, being the Southeast corner of said Lot 2, from whence the ACS Monument "6\_K13" (x=1,515,142.466, y=1,485,023.666, NMSP Central Zone, NAD 83) bears S 26° 45′ 37" W, 1346.96 feet distant; THENCE along the Westerly line of said Lots 2 and 3, N 36° 19′ 49° W, 120.00 feet, to the Southwest corner, being the Southwest corner of said Lot 3; THENCE leaving said Westerly line and along the Northerly line of said Lot 3, N 54° 26′ 15" E, 129.34 feet to the Northwest corner, being the Northwest corner of said Lot 3 and a point on the Westerly Right-of-way line of San Carlos Drive, SW; THENCE along said Westerly right-of-way line, S 36° 19′ 20" E, 120.00 feet to the Northeast corner, being the Northwest corner of said Lot 2, S 54° 26′ 15" E, 129.32 feet to the point of beginning and containing 0.3562 acres, more or less.