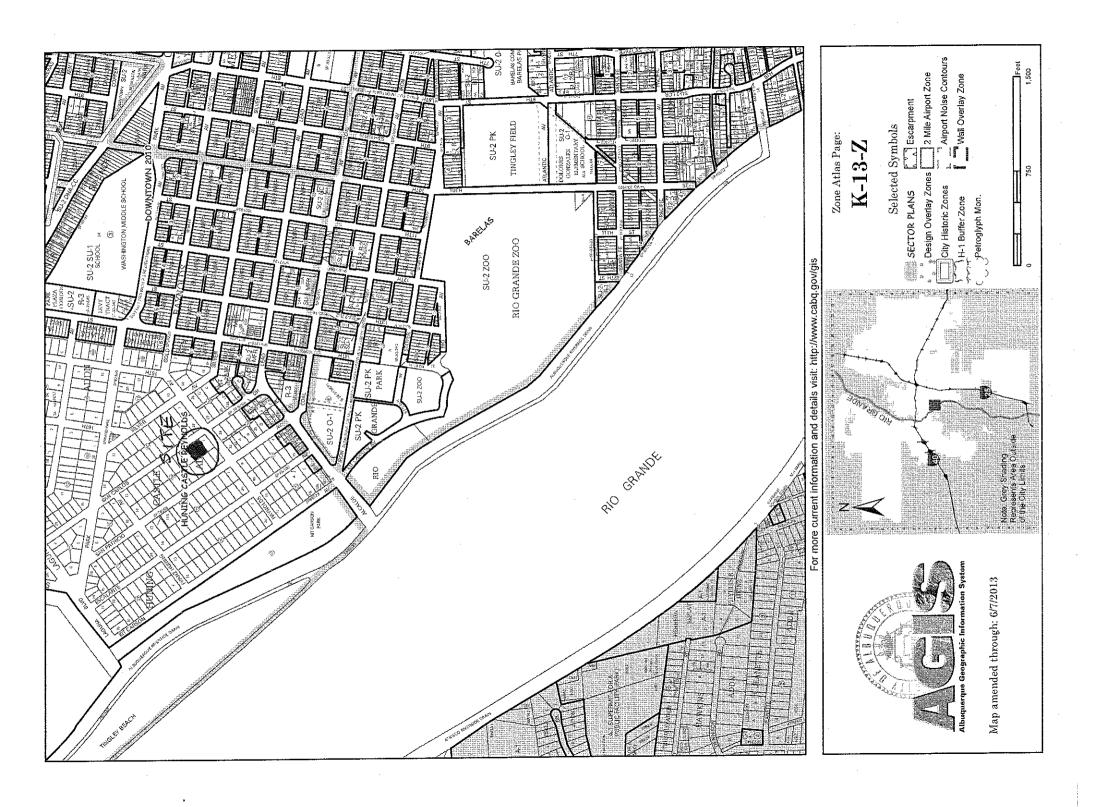

  1. DRB Project No.
  2. Zone Atlas Index
  3. Gross acreage
  4. Existing number of Zone Atlas Index No. K—13 Gross acreage 0.3562 Ac Ac.
- Existing number of lots 2
  Replatted number of lots 1

This plat has been prepared for the purpose of creating one lot from two lots and granting of easements. PURPOSE OF PLAT

### NOTES

- Bearings shown on this plat are New Mexico State Plane Grid, Central Bearings and distances in parenthesis are from existing plat. NAD 83.

Perimeter distances are field measurements made on the ground.