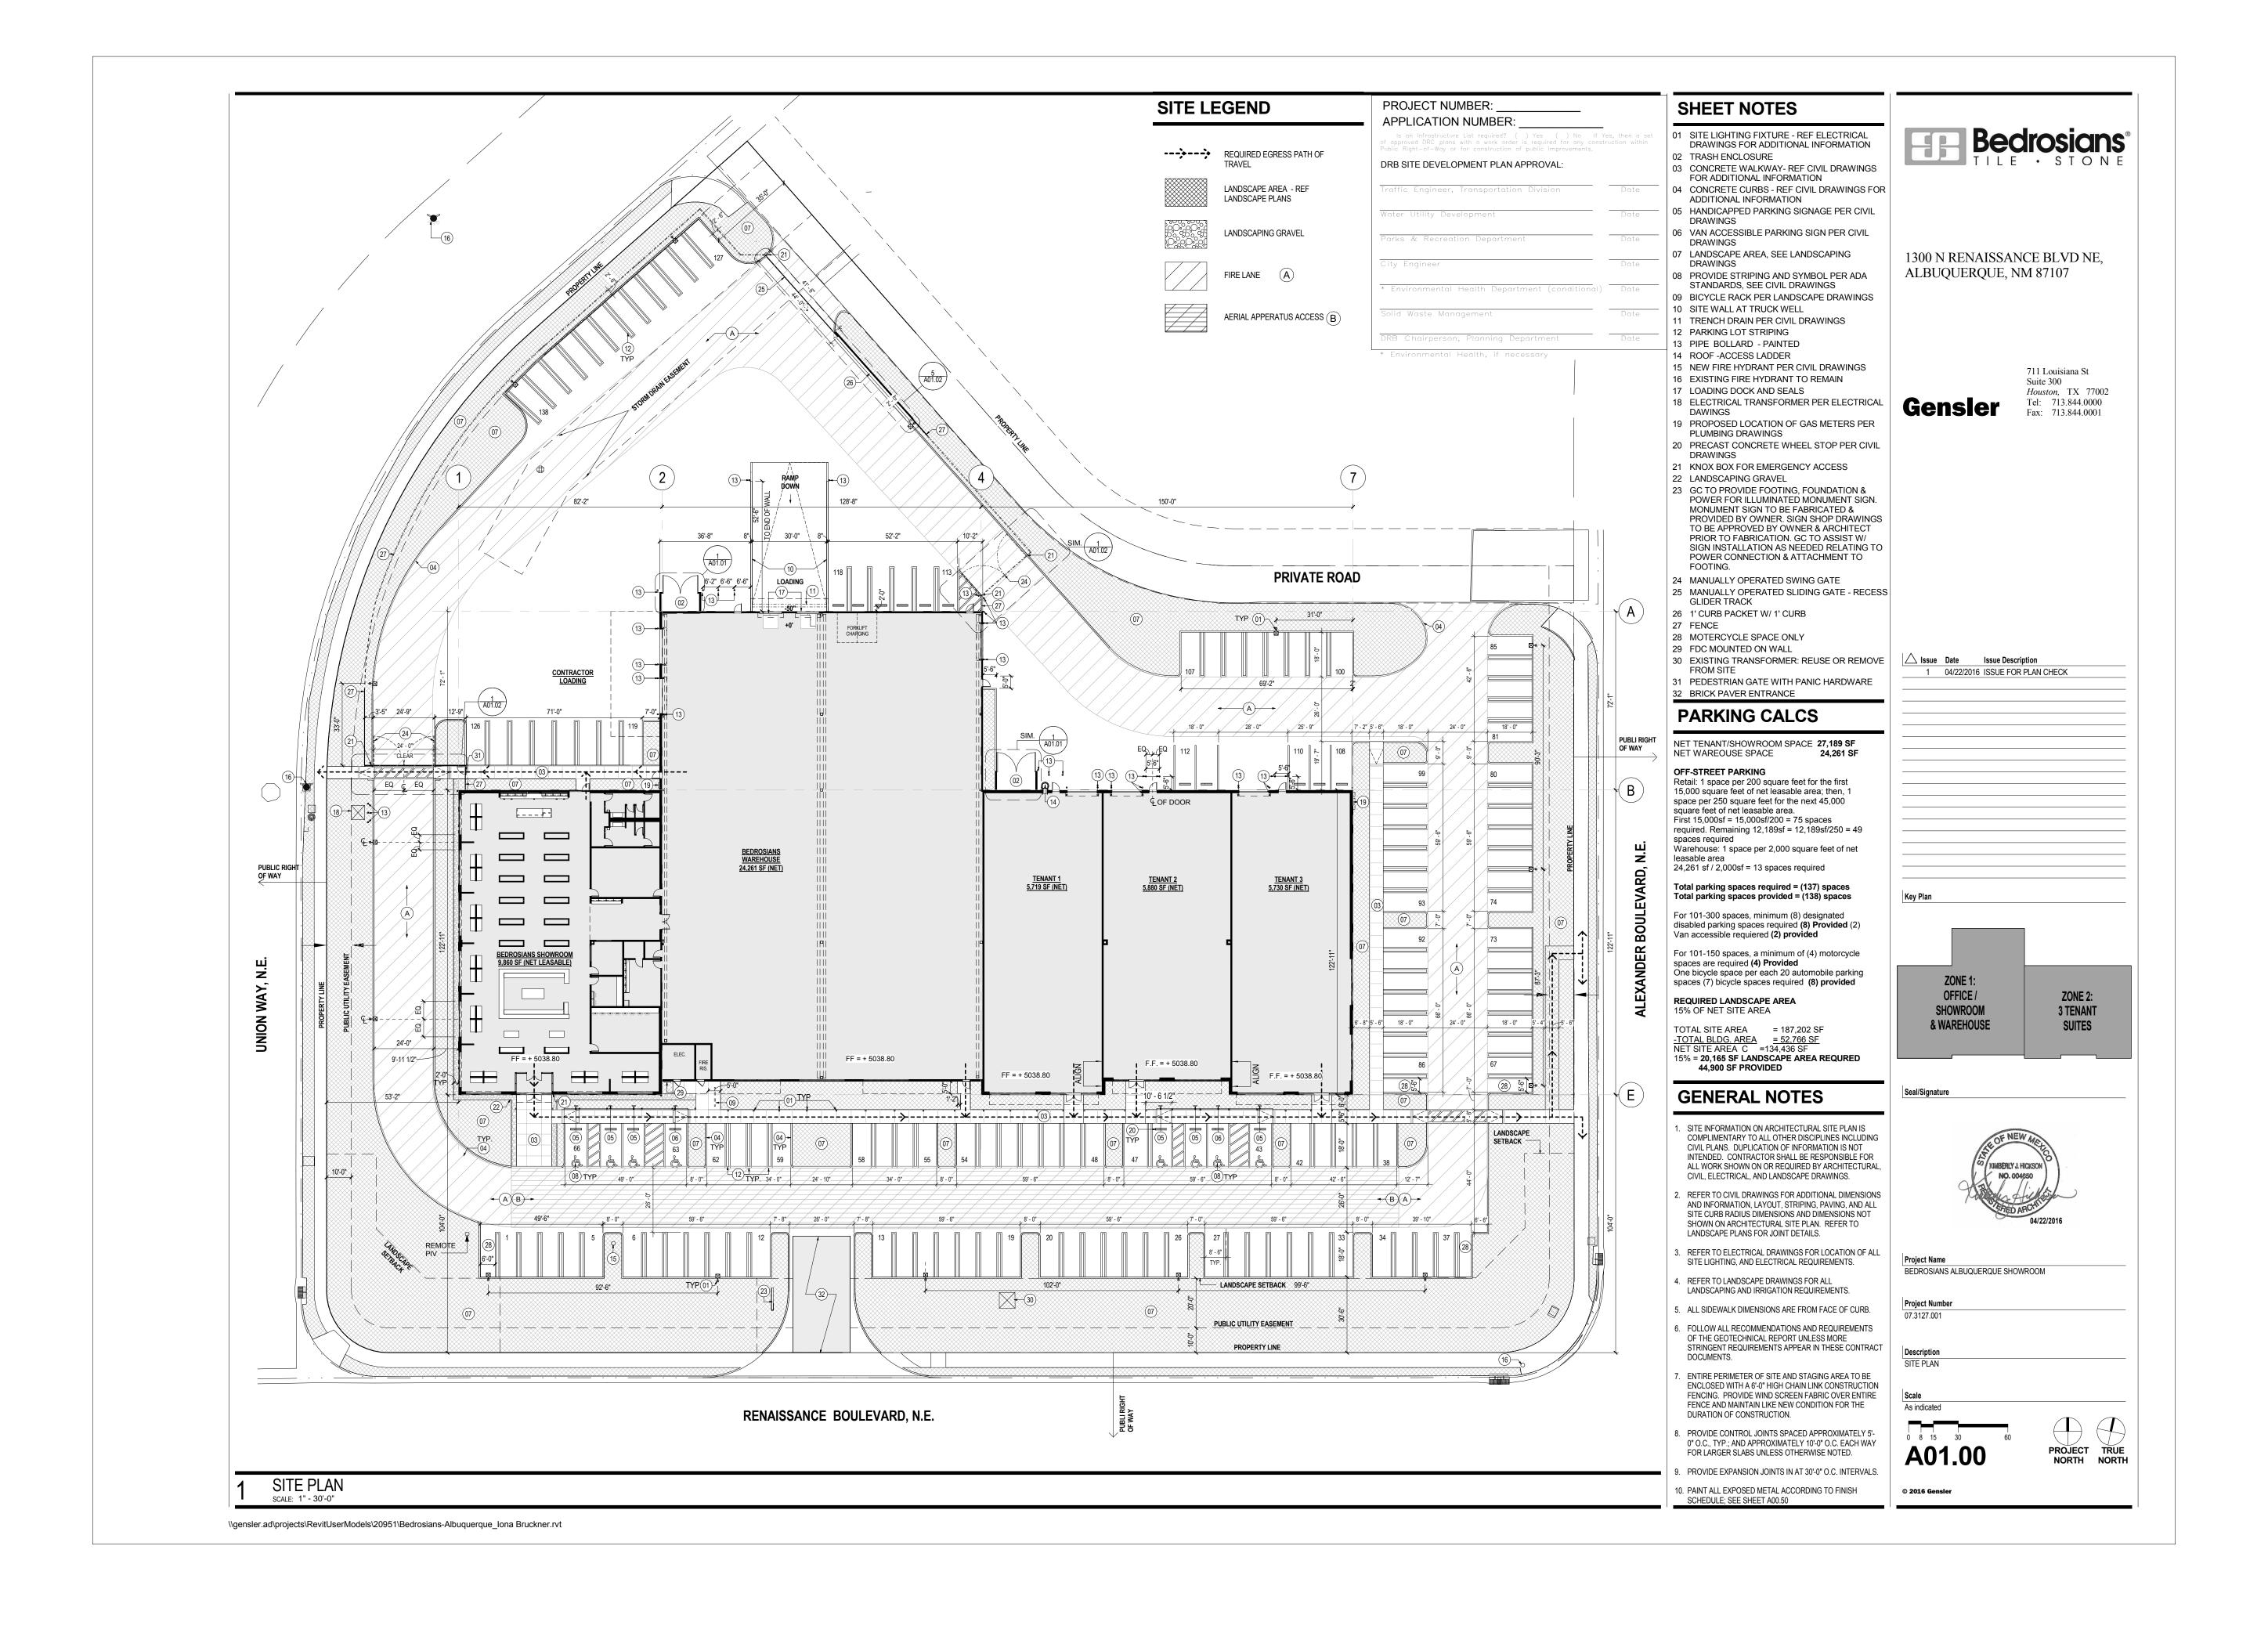

|                                           | i                         | =1                                |                            |                      |                                   |                 |

PAGE 2 OF 2



# BEDROSIANS TILE · STONE

3D VIEWS & EXTERIOR COLOR PALATE





# MONUMENT SIGN



# **SOUTHWEST VIEW**



# **SOUTHEAST VIEW**



# **NORTHWEST VIEW**



# **NORTHEAST VIEW**



TILE - white



CONCRETE - grey







PLANT SCHEDULE

SYMBOL BOTANICAL NAME

HT x SPR F COMMENTS TREES, INSTALL PER DETAILS, SHEET LP-501. 2" CALIPER 16' X 12' NEW MEXICO OLIVE Forestiera neomexicana 2" CALIPER Chilopsis linearis DESERT WILLOW 25' x 25' B≰B 5-7' HEIGHT 30' x 20' Pinus flexilis LIMBER PINE 20 2" CALIPER WASHINGTON Crataegus phaenopyrum 20' X 20' HAWTHORN SHRUBS, INSTALL PER DETAILS, SHEET LP-501. 2' X 3' 17 5 GAL PALE LEAF YUCCA Yucca padilla Muhlenbergia rigida NASHVILLE 120 5 GAL 2' X 2' 'Nashville' Pennisetum orientale ORIENTAL FOUNTAIN 123 5 GAL 4' X 3' **G**RASS 'Karley Rose' VARIEGATED FEATHER Calamagrostis acutiflora 96 5 GAL 3' X 3' REED GRASS 'Overdam' PRAIRIE SAGE 68 5 GAL l' × 3' Artemisia ludoviciana BRAKELIGHTS RED Hesperaloe parviflora 91 5 GAL 2' X 2' YUCCA 'Perpa' Brakelights MAY NIGHT SALVI