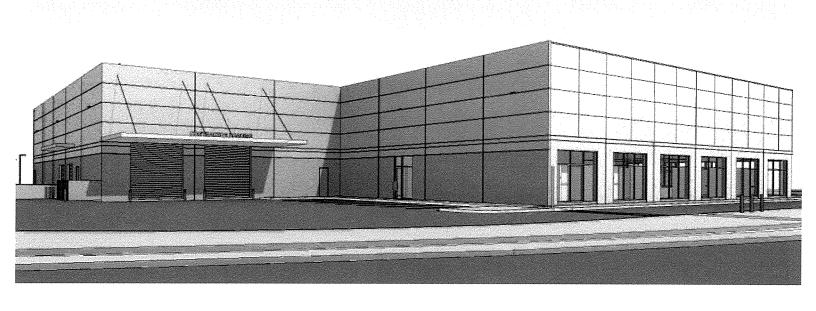

|                                           | i                         | =1                                |                            |                      |                                   |                 |

PAGE 2 OF 2



# BEDROSIANS TILE · STONE

3D VIEWS & EXTERIOR COLOR PALATE





# MONUMENT SIGN



# **SOUTHWEST VIEW**



# **SOUTHEAST VIEW**



# **NORTHWEST VIEW**



# **NORTHEAST VIEW**



TILE - white



CONCRETE - grey







PLANT SCHEDULE

SYMBOL BOTANICAL NAME

HT x SPR F COMMENTS TREES, INSTALL PER DETAILS, SHEET LP-501. 2" CALIPER 16' X 12' NEW MEXICO OLIVE Forestiera neomexicana 2" CALIPER Chilopsis linearis DESERT WILLOW 25' x 25' B≰B 5-7' HEIGHT 30' x 20' Pinus flexilis LIMBER PINE 20 2" CALIPER WASHINGTON Crataegus phaenopyrum 20' X 20' HAWTHORN SHRUBS, INSTALL PER DETAILS, SHEET LP-501. 2' X 3' 17 5 GAL PALE LEAF YUCCA Yucca padilla Muhlenbergia rigida NASHVILLE 120 5 GAL 2' X 2' 'Nashville' Pennisetum orientale ORIENTAL FOUNTAIN 123 5 GAL 4' X 3' **G**RASS 'Karley Rose' VARIEGATED FEATHER Calamagrostis acutiflora 96 5 GAL 3' X 3' REED GRASS 'Overdam' PRAIRIE SAGE 68 5 GAL l' × 3' Artemisia ludoviciana BRAKELIGHTS