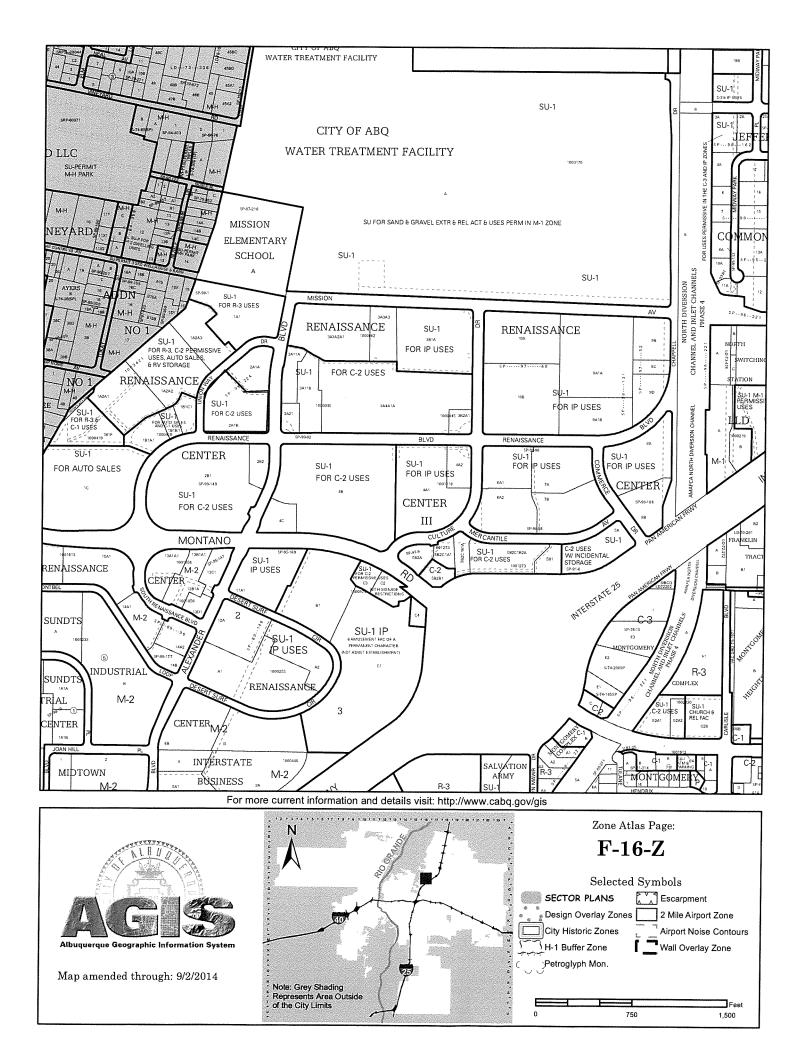

|
|                      |                                                    |
|                      | of North Renaissance. Prepared by Tierra West      |
| Development Mana     | gement Services. May 4, 1993.                      |
| Albuquerque AGIS a   | nerial, 2015                                       |
| SITE VISIT: n/a      |                                                    |
|                      |                                                    |
| RECOMMENDATION       | N(S):                                              |
|                      | OF NO EFFECT IS ISSUED (ref 0-07-72 Section 4B(2)— |
|                      | rious land disturbance)                            |

M7Schmader

Matthew Schmader, PhD

Superintendent, Open Space Division City Archaeologist



# CITY OF ALBUQUERQUE TRAFFIC IMPACT STUDY (TIS) FORM

| APPLICANT: Tierra West, LLC                                                                                                                               | DATE OF REQUEST: 04/26/2016ZONE ATLAS PAGE(S): F-16-Z                                                                                           |
|-----------------------------------------------------------------------------------------------------------------------------------------------------------|-------------------------------------------------------------------------------------------------------------------------------------------------|
| CURRENT: