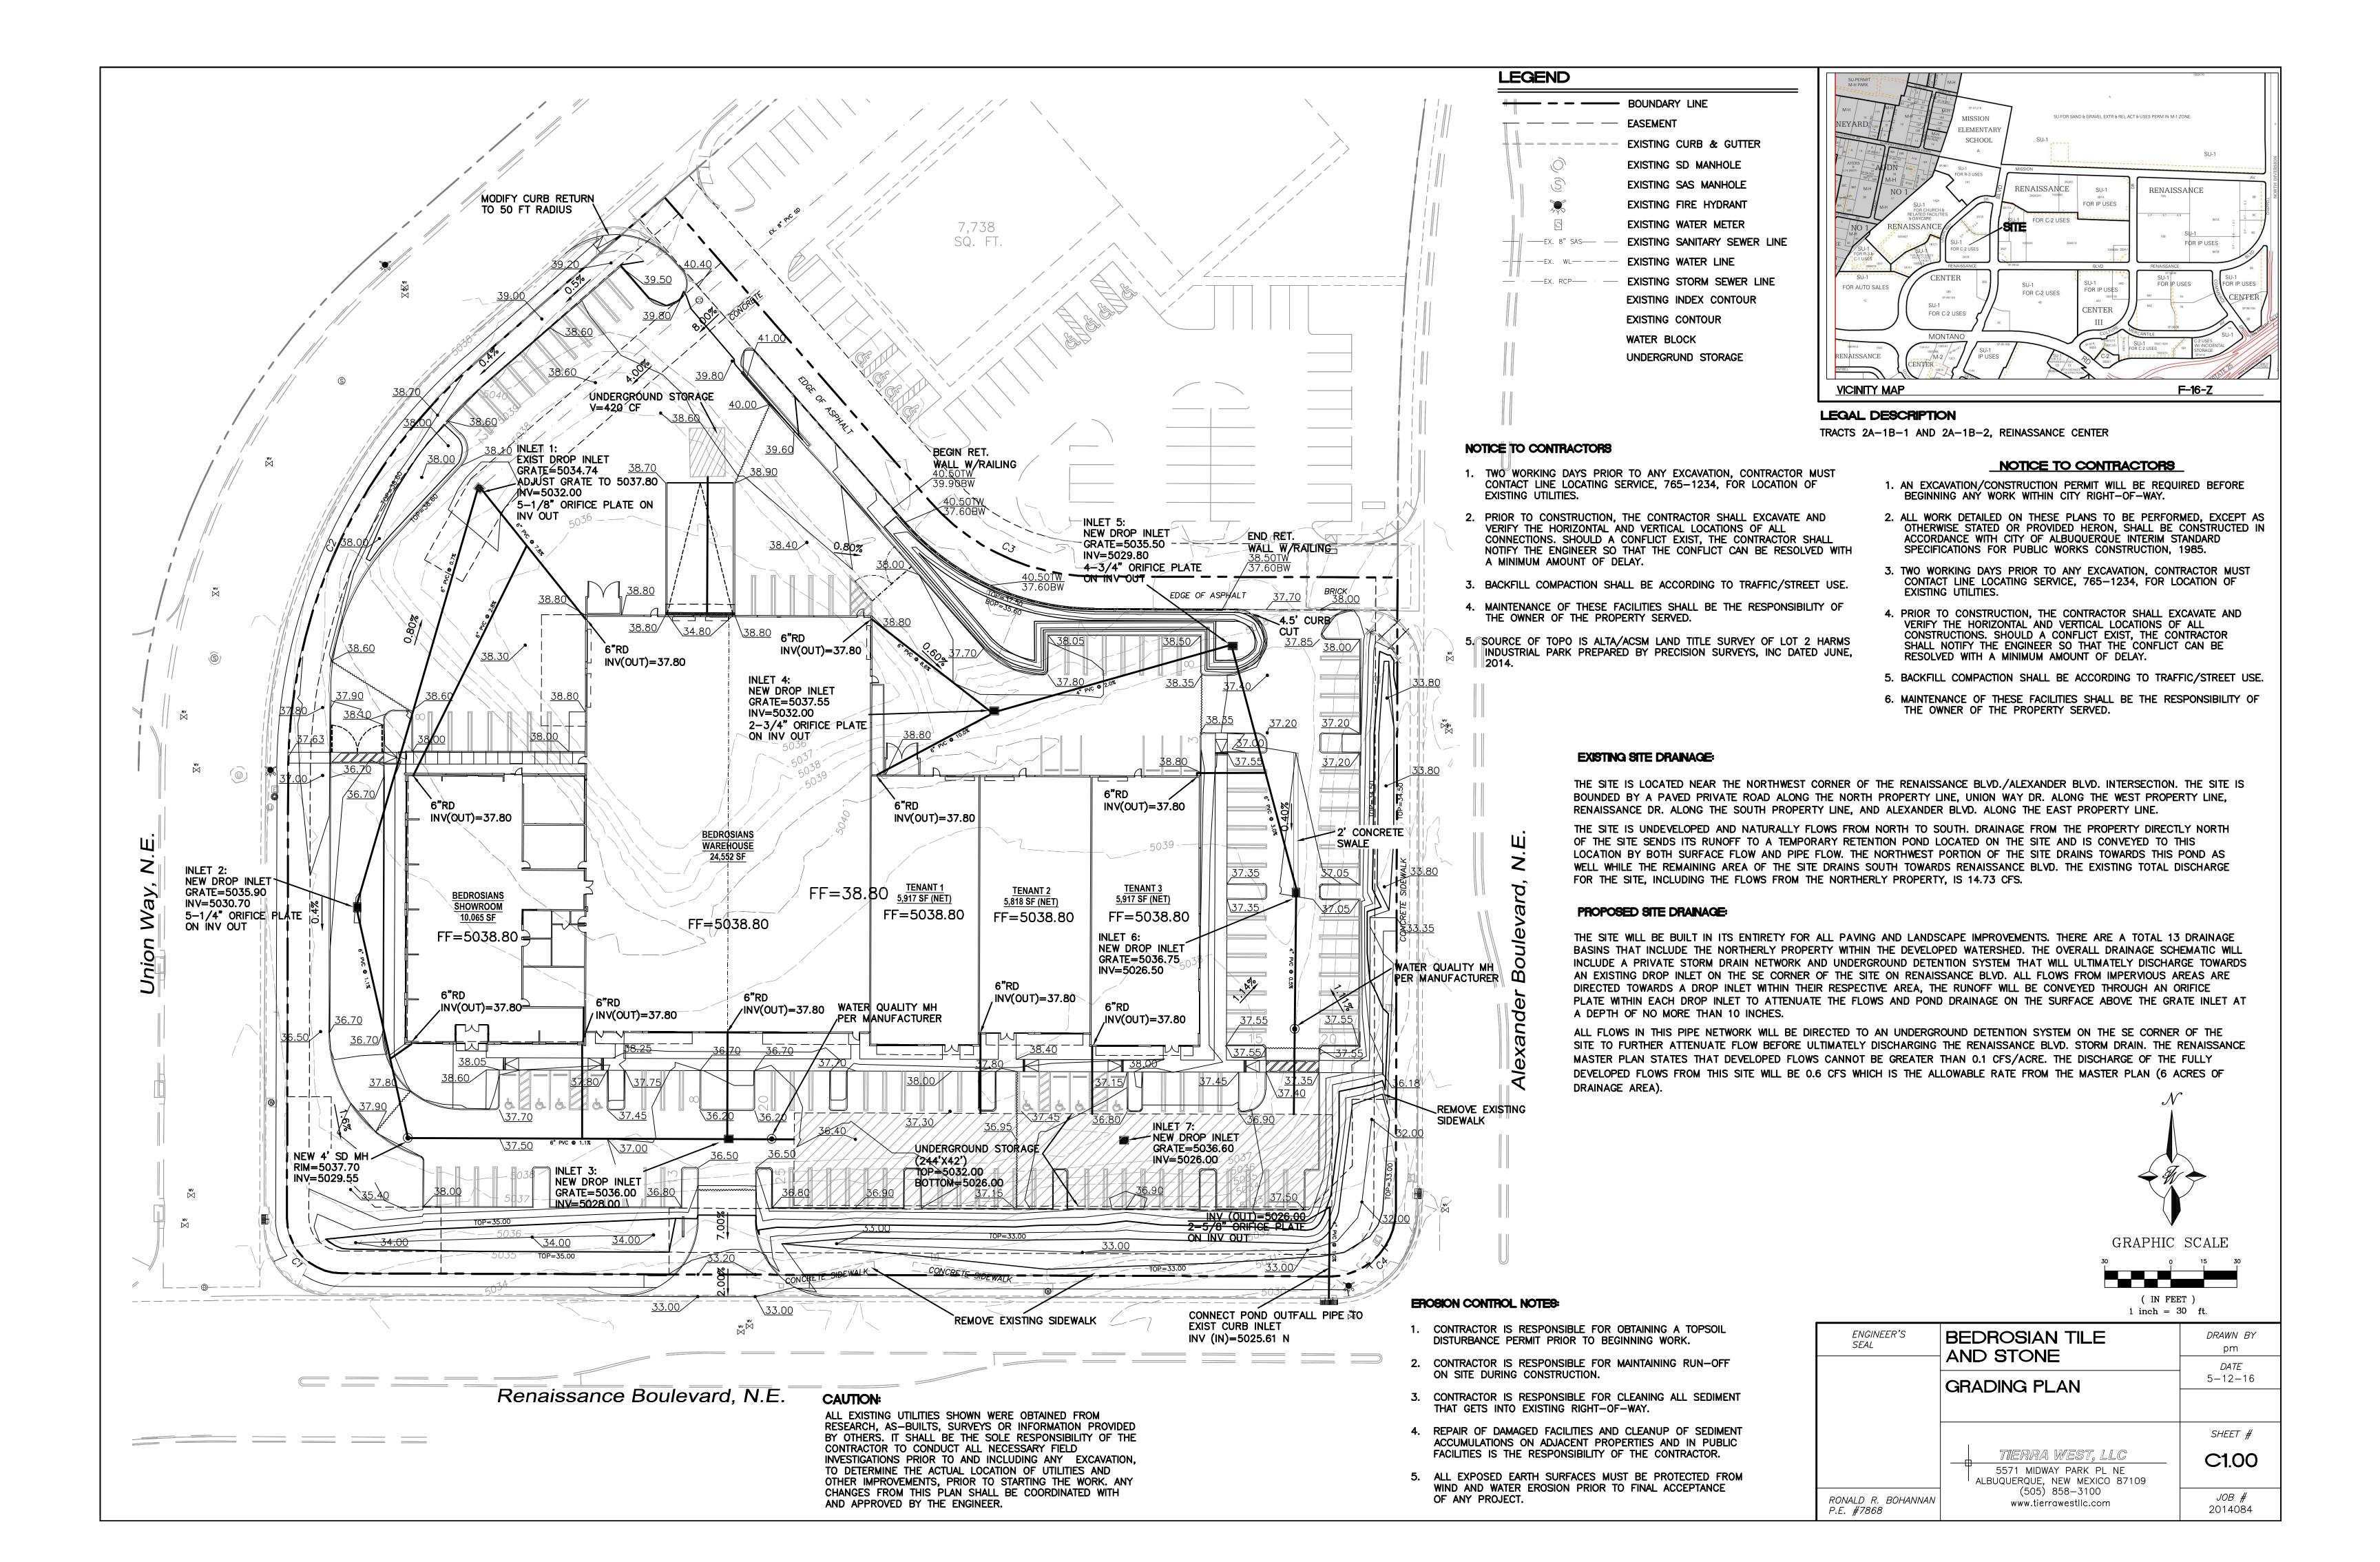

LANTS WILL PROVIDE MINIMUM COVERAGE OF 75% OF THE LANDSCAPE AREA.

LANDSCAPING AND SIGNAGE SHALL NOT INTERFERE WITH CLEAR SIGHT REQUIREMENTS.

LANDSCAPE PLAN WILL MEET THE REQUIREMENTS OF THE WATER CONSERVATION LANDSCAPING AND WATER WASTE ORDINANCE C ORD 18-1995.

ALL PLANTINGS TO BE ESTABLISHED FOR GENERAL LANDSCAPE PURPOSES, UNLESS OTHERWISE NOTED ON



| TRACT 2A-1B REINASSANCE CENTER | <i>DRAWN BY</i><br>AKB    |
|--------------------------------|---------------------------|
| HEINASSANCE CENTER             | <i>DATE</i><br>05-03-2016 |
| PLANTING PLAN                  |                           |
|                                | SHEET #                   |
|                                | LP.101                    |
|                                | <i>JOB #</i><br>2015023   |







# WATER SHUTOFF NOTES

THE CONTRACTOR SHALL COORDINATE WITH THE WATER AUTHORITY SEVEN (7) DAYS IN ADVANCE OF PERFORMING WORK THAT WILL AFFECT THE PUBLIC WATER OR SANITARY SEWER INFRASTRUCTURE. WORK REQUIRING SHUTOFF OF WELL COLLECTORS, TRANSMISSION LINES OR FACILITIES DESIGNATED AS MASTER PLAN FACILITIES MUST BE COORDINATED WITH THE WATER AUTHORITY 14 DAYS IN ADVANCE OF PERFORMING SUCH WORK. ONLY WATER AUTHORITY CREWS ARE AUTHORIZED TO OPERATE PUBLIC VALVES. SHUTOFF REQUESTS MUST BE MADE

HTTP://WWW.ABCWUA.ORG/WATER\_SHUT\_OFF\_AND\_TURN\_ON\_PROCEDURES.ASPX

# **GENERAL UTILITY NOTES:**

- 1. ALL WATER AND SEWER UTILITY WORK TO BE DONE IN ACCORDANCE WITH COA STANDARDS AND SPECIFICATIONS LATEST EDITION.
- 2. 4' MINIMUM BURY REQUIRED FOR ALL UTILITIES UNLESS OTHERWISE NOTED.
- 3. REFE