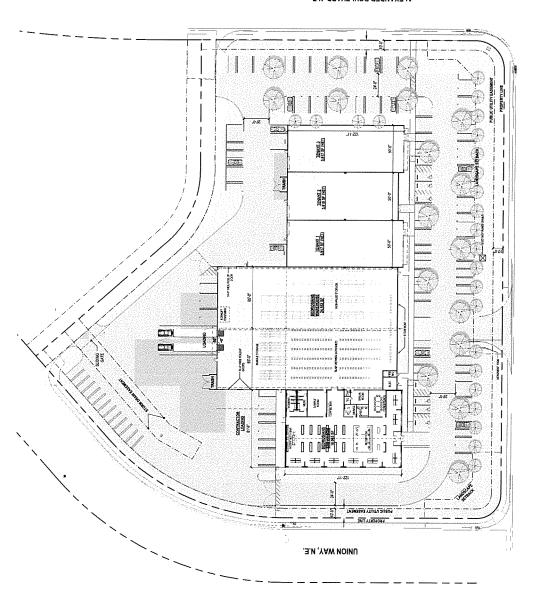

| -SUBMITTED/_/                                                                                                                                   |
| -FINALIZED / /                                                                                                                                            | TRAFFIC ENGINEER                                                                                                                                |
|                                                                                                                                                           | DATE                                                                                                                                            |

# АLEXANDER BOULEVARD, И.Е.



OFF-STREET PARKING
Rebil: 1 stace par 200 square final for the first 15,000
square feel of mel leasable area; then, 1 space per 250
square feel for the next 45,000 square feel of nel
leasable area.

FAR TOTAL BLDG. AREA = 52,455 SF <u>IOTAL SITE AREA</u> = 187,202 SF FLOOR AREA RATIO = 0.28

GROSS FLOOR AREA BEDROSIANS SHOWROOM BEDROSIANS WAREHOUSE TENANT 2 TENANT 2 TENANT 2 TENANT 3

SUMMARY

First 15,000sf = 15,000sf/200 = 75 spaces requirer Remaining 12,050sf = 12,903sf/250 = 52 spaces required

Warehouse: 1 space per 2,000 square feet of net leasable area 24,552 sf / 2,000sf = 13 spaces required

For 101-300 spaces, a minimum of (8) designate disabled parking spaces required (8) Provided Total parking spaces required ≈ (140) spaces Total parking spaces provided ≈ (140) spaces

For 10