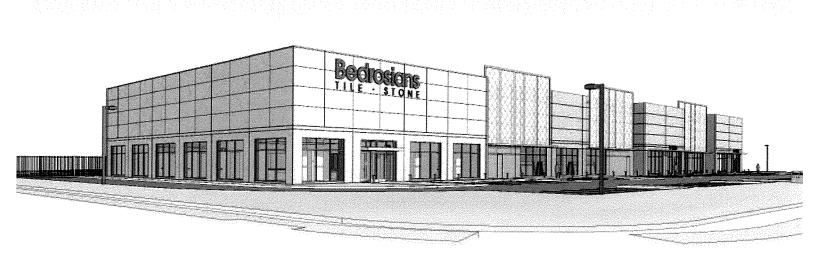

|                                           | i                         | =1                                |                            |                      |                                   |                 |

PAGE 2 OF 2



# BEDROSIANS TILE · STONE

3D VIEWS & EXTERIOR COLOR PALATE





# MONUMENT SIGN



# **SOUTHWEST VIEW**



# **SOUTHEAST VIEW**



# **NORTHWEST VIEW**



# **NORTHEAST VIEW**



TILE - white



CONCRETE - grey







PLANT SCHEDULE

SYMBOL BOTANICAL NAME

HT x SPR F COMMENTS TREES, INSTALL PER DETAILS, SHEET LP-501. 2" CALIPER 16' X 12' NEW MEXICO OLIVE Forestiera neomexicana 2" CALIPER Chilopsis linearis DESERT WILLOW 25' x 25' B≰B 5-7' HEIGHT 30' x 20' Pinus flexilis LIMBER PINE 20 2" CALIPER WASHINGTON Crataegus phaenopyrum 20' X 20' HAWTHORN SHRUBS, INSTALL PER DETAILS, SHEET LP-501. 2' X 3' 17 5 GAL PALE LEAF YUCCA Yucca padilla Muhlenbergia rigida NASHVILLE 120 5 GAL 2' X 2' 'Nashville' Pennisetum orientale ORIENTAL FOUNTAIN 123 5 GAL 4' X 3' **G**RASS 'Karley Rose' VARIEGATED FEATHER Calamagrostis acutiflora 96 5 GAL 3' X 3' REED GRASS 'Overdam' PRAIRIE SAGE 68