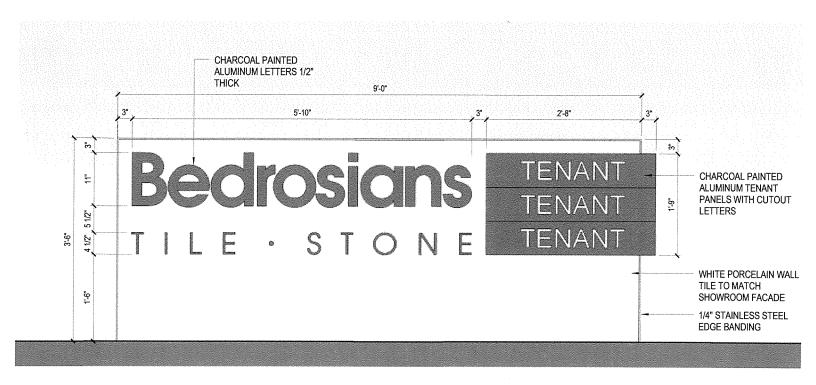

|                                           | i                         | =1                                |                            |                      |                                   |                 |

PAGE 2 OF 2



# BEDROSIANS TILE · STONE

3D VIEWS & EXTERIOR COLOR PALATE





# MONUMENT SIGN



# **SOUTHWEST VIEW**



# **SOUTHEAST VIEW**



# **NORTHWEST VIEW**



# **NORTHEAST VIEW**



TILE - white



CONCRETE - grey







PLANT SCHEDULE

SYMBOL BOTANICAL NAME

HT x SPR F COMMENTS TREES, INSTALL PER DETAILS, SHEET LP-501. 2" CALIPER 16' X 12' NEW MEXICO OLIVE Forestiera neomexicana 2" CALIPER Chilopsis linearis DESERT WILLOW 25' x 25' B≰B 5-7' HEIGHT 30' x 20' Pinus flexilis LIMBER PINE 20 2" CALIPER WASHINGTON Crataegus phaenopyrum 20' X 20' HAWTHORN SHRUBS, INSTALL PER DETAILS, SHEET LP-501. 2' X 3' 17 5 GAL PALE LEAF YUCCA Yucca padilla Muhlenbergia rigida NASHVILLE 120 5 GAL 2' X 2' 'Nashville' Pennisetum orientale ORIENTAL FOUNTAIN 123 5 GAL 4' X 3' **G**RASS 'Karley Rose' VARIEGATED FEATHER Calamagrostis acutiflora 96 5 GAL 3' X 3' REED GRASS 'Ove