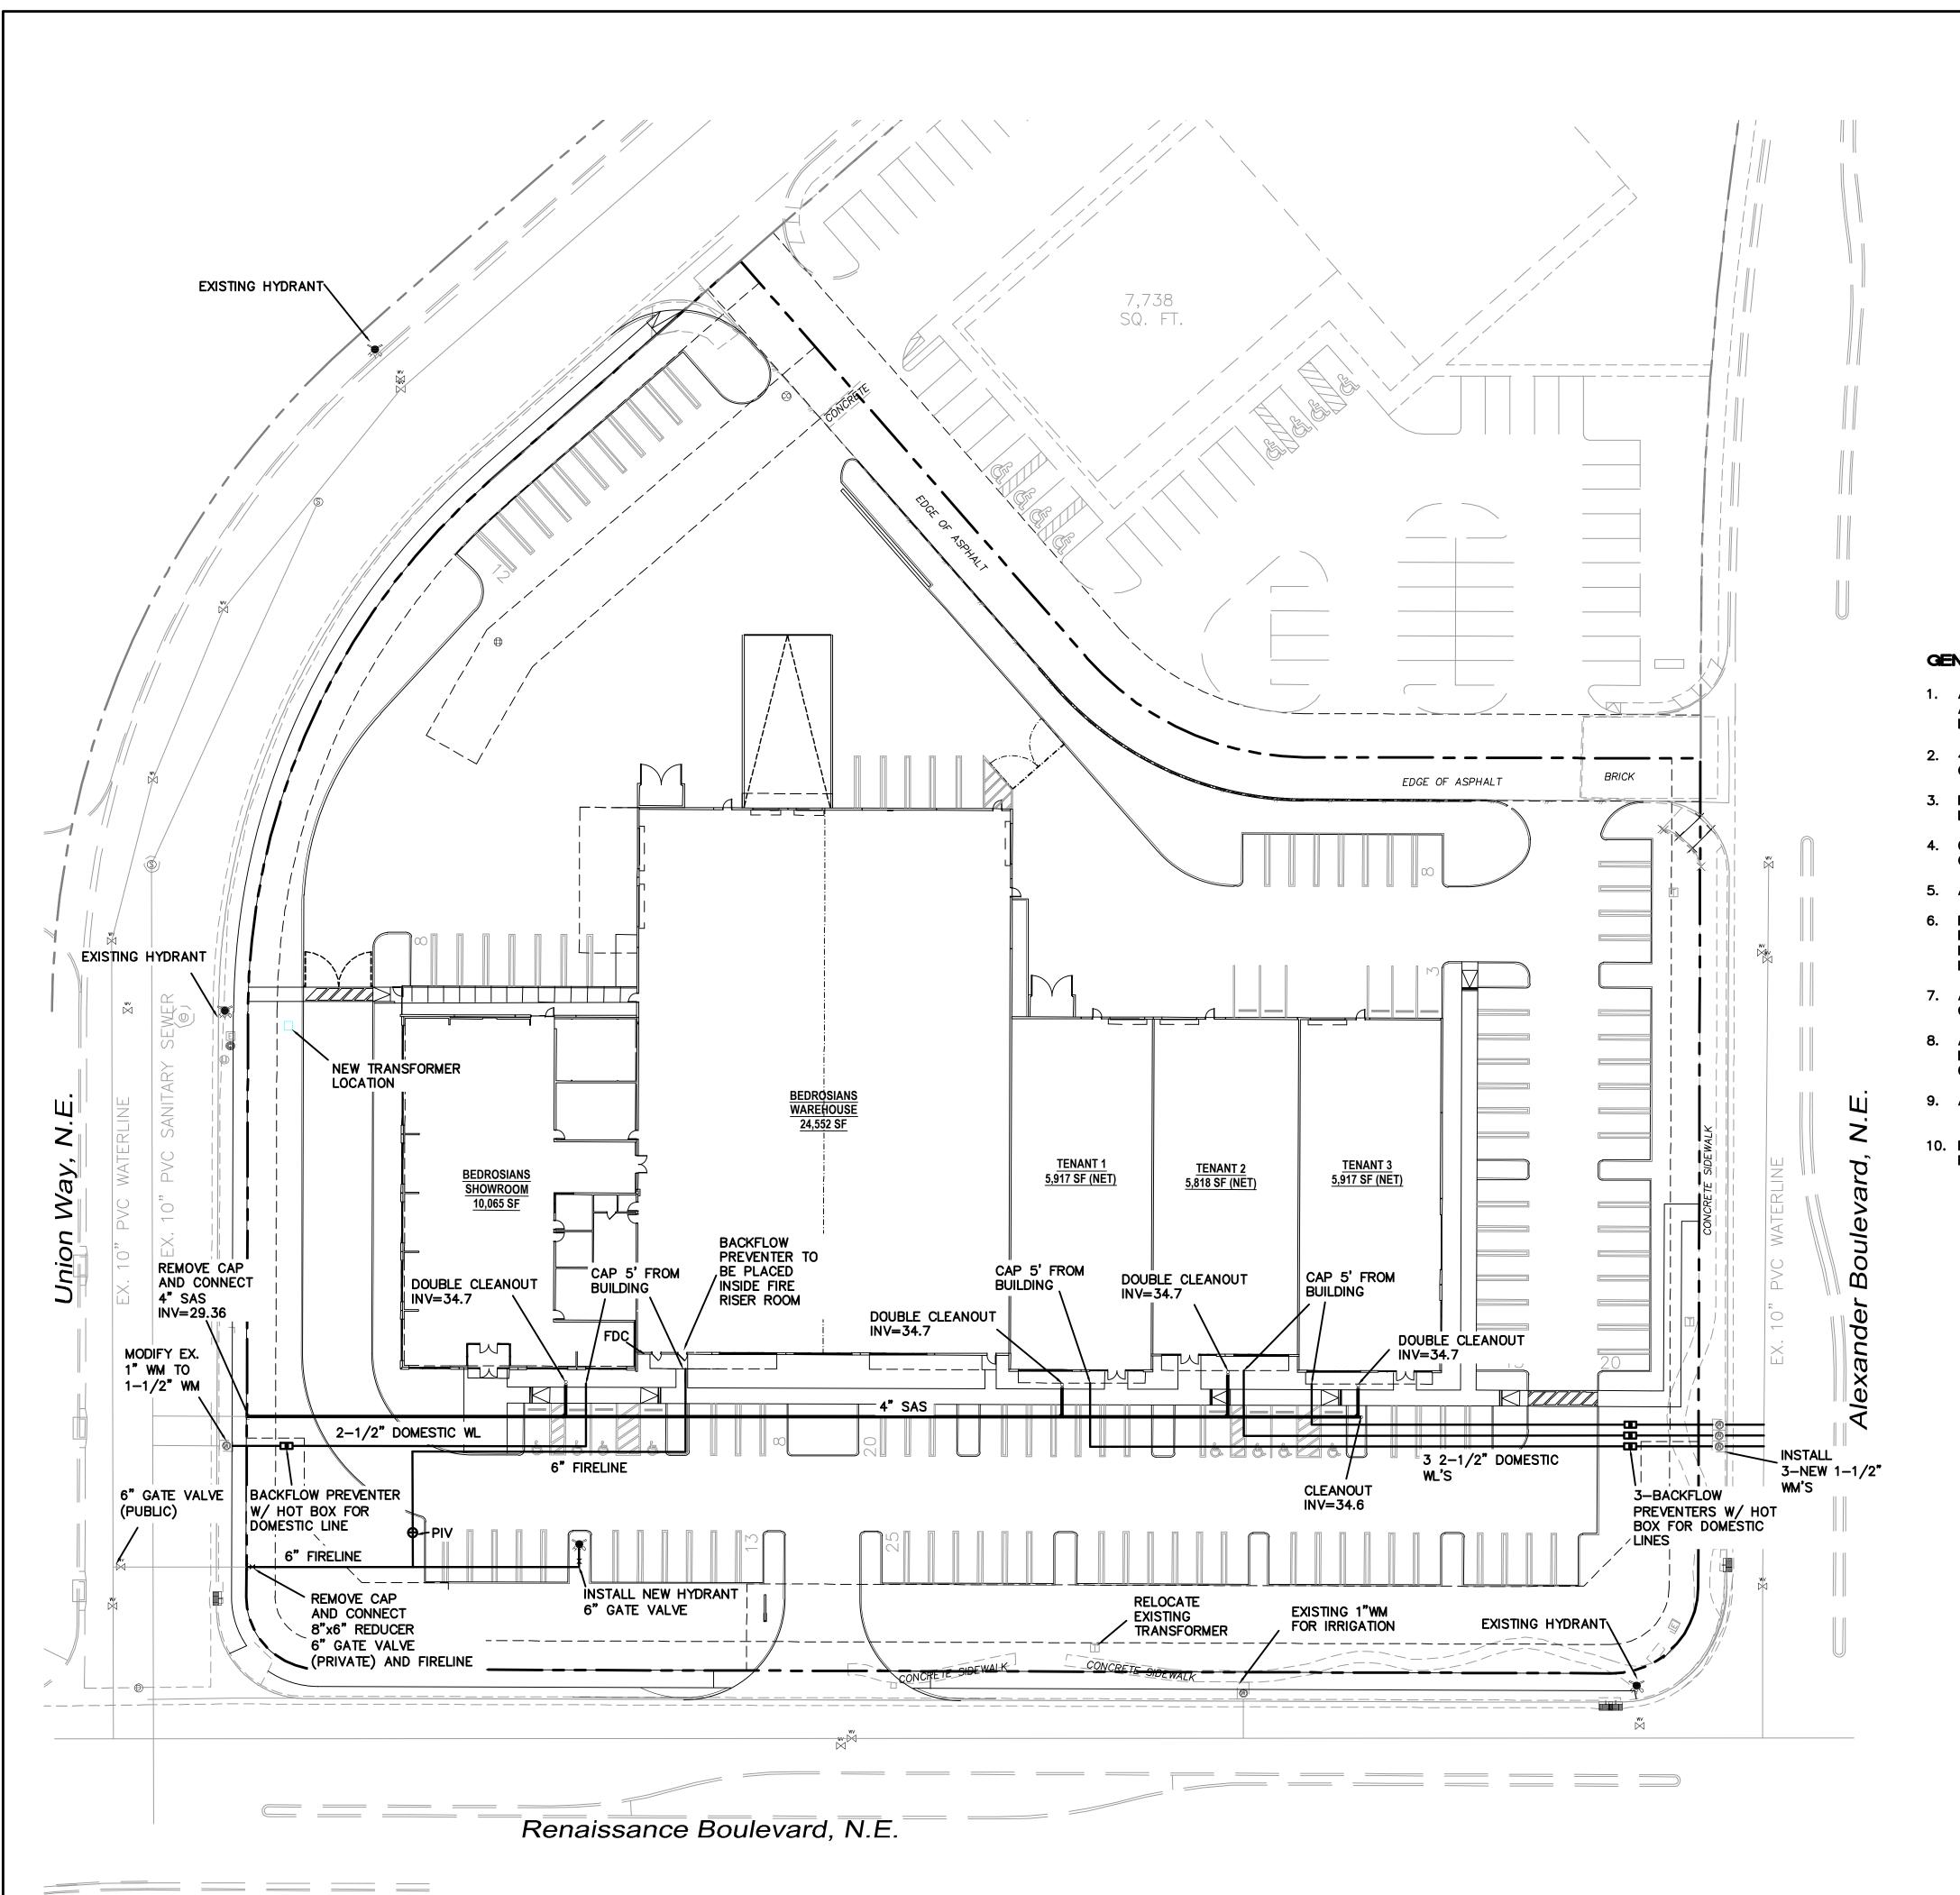

NTS WILL PROVIDE MINIMUM COVERAGE OF 75% OF THE LANDSCAPE AREA.

LANDSCAPING AND SIGNAGE SHALL NOT INTERFERE WITH CLEAR SIGHT REQUIREMENTS.

LANDSCAPE PLAN WILL MEET THE REQUIREMENTS OF THE WATER CONSERVATION LANDSCAPING AND WATER WASTE ORDINANCE C ORD 18-1995.

ALL PLANTINGS TO BE ESTABLISHED FOR GENERAL LANDSCAPE PURPOSES, UNLESS OTHERWISE NOTED ON



| TRACT 2A-1B REINASSANCE CENTER | <i>DRAWN BY</i><br>AKB    |
|--------------------------------|---------------------------|
| HEINASSANCE CENTER             | <i>DATE</i><br>05-03-2016 |
| PLANTING PLAN                  |                           |
|                                | SHEET #                   |
|                                | LP.101                    |
|                                | <i>JOB #</i><br>2015023   |







# WATER SHUTOFF NOTES

THE CONTRACTOR SHALL COORDINATE WITH THE WATER AUTHORITY SEVEN (7) DAYS IN ADVANCE OF PERFORMING WORK THAT WILL AFFECT THE PUBLIC WATER OR SANITARY SEWER INFRASTRUCTURE. WORK REQUIRING SHUTOFF OF WELL COLLECTORS, TRANSMISSION LINES OR FACILITIES DESIGNATED AS MASTER PLAN FACILITIES MUST BE COORDINATED WITH THE WATER AUTHORITY 14 DAYS IN ADVANCE OF PERFORMING SUCH WORK. ONLY WATER AUTHORITY CREWS ARE AUTHORIZED TO OPERATE PUBLIC VALVES. SHUTOFF REQUESTS MUST BE MADE

HTTP://WWW.ABCWUA.ORG/WATER\_SHUT\_OFF\_AND\_TURN\_ON\_PROCEDURES.ASPX

# **GENERAL UTILITY NOTES:**

- 1. ALL WATER AND SEWER UTILITY WORK TO BE DONE IN ACCORDANCE WITH COA STANDARDS AND SPECIFICATIONS LATEST EDITION.
- 2. 4' MINIMUM BURY REQUIRED FOR ALL UTILITIES UNLESS OTHERWISE NOTED.
- 3. REFERE