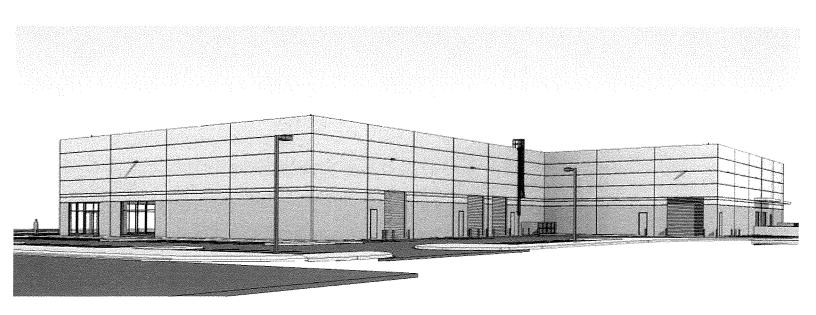

|                                           | i                         | =1                                |                            |                      |                                   |                 |

PAGE 2 OF 2



# BEDROSIANS TILE · STONE

3D VIEWS & EXTERIOR COLOR PALATE





# MONUMENT SIGN



# **SOUTHWEST VIEW**



# **SOUTHEAST VIEW**



# **NORTHWEST VIEW**



# **NORTHEAST VIEW**



TILE - white



CONCRETE - grey







PLANT SCHEDULE

SYMBOL BOTANICAL NAME

HT x SPR F COMMENTS TREES, INSTALL PER DETAILS, SHEET LP-501. 2" CALIPER 16' X 12' NEW MEXICO OLIVE Forestiera neomexicana 2" CALIPER Chilopsis linearis DESERT WILLOW 25' x 25' B≰B 5-7' HEIGHT 30' x 20' Pinus flexilis LIMBER PINE 20 2" CALIPER WASHINGTON Crataegus phaenopyrum 20' X 20' HAWTHORN SHRUBS, INSTALL PER DETAILS, SHEET LP-501. 2' X 3' 17 5 GAL PALE LEAF YUCCA Yucca padilla Muhlenbergia rigida NASHVILLE 120 5 GAL 2' X 2' 'Nashville' Pennisetum orientale ORIENTAL FOUNTAIN 123 5 GAL 4' X 3' **G**RASS 'Karley Rose' VARIEGATED FEATHER Calamagrostis acutiflora 96 5 GAL 3' X 3' REED GRASS 'Overdam' PRAIRIE SAGE 68 5 GAL l' × 3' Artemisia ludoviciana BRAKELIGHTS RED Hesperaloe parviflo