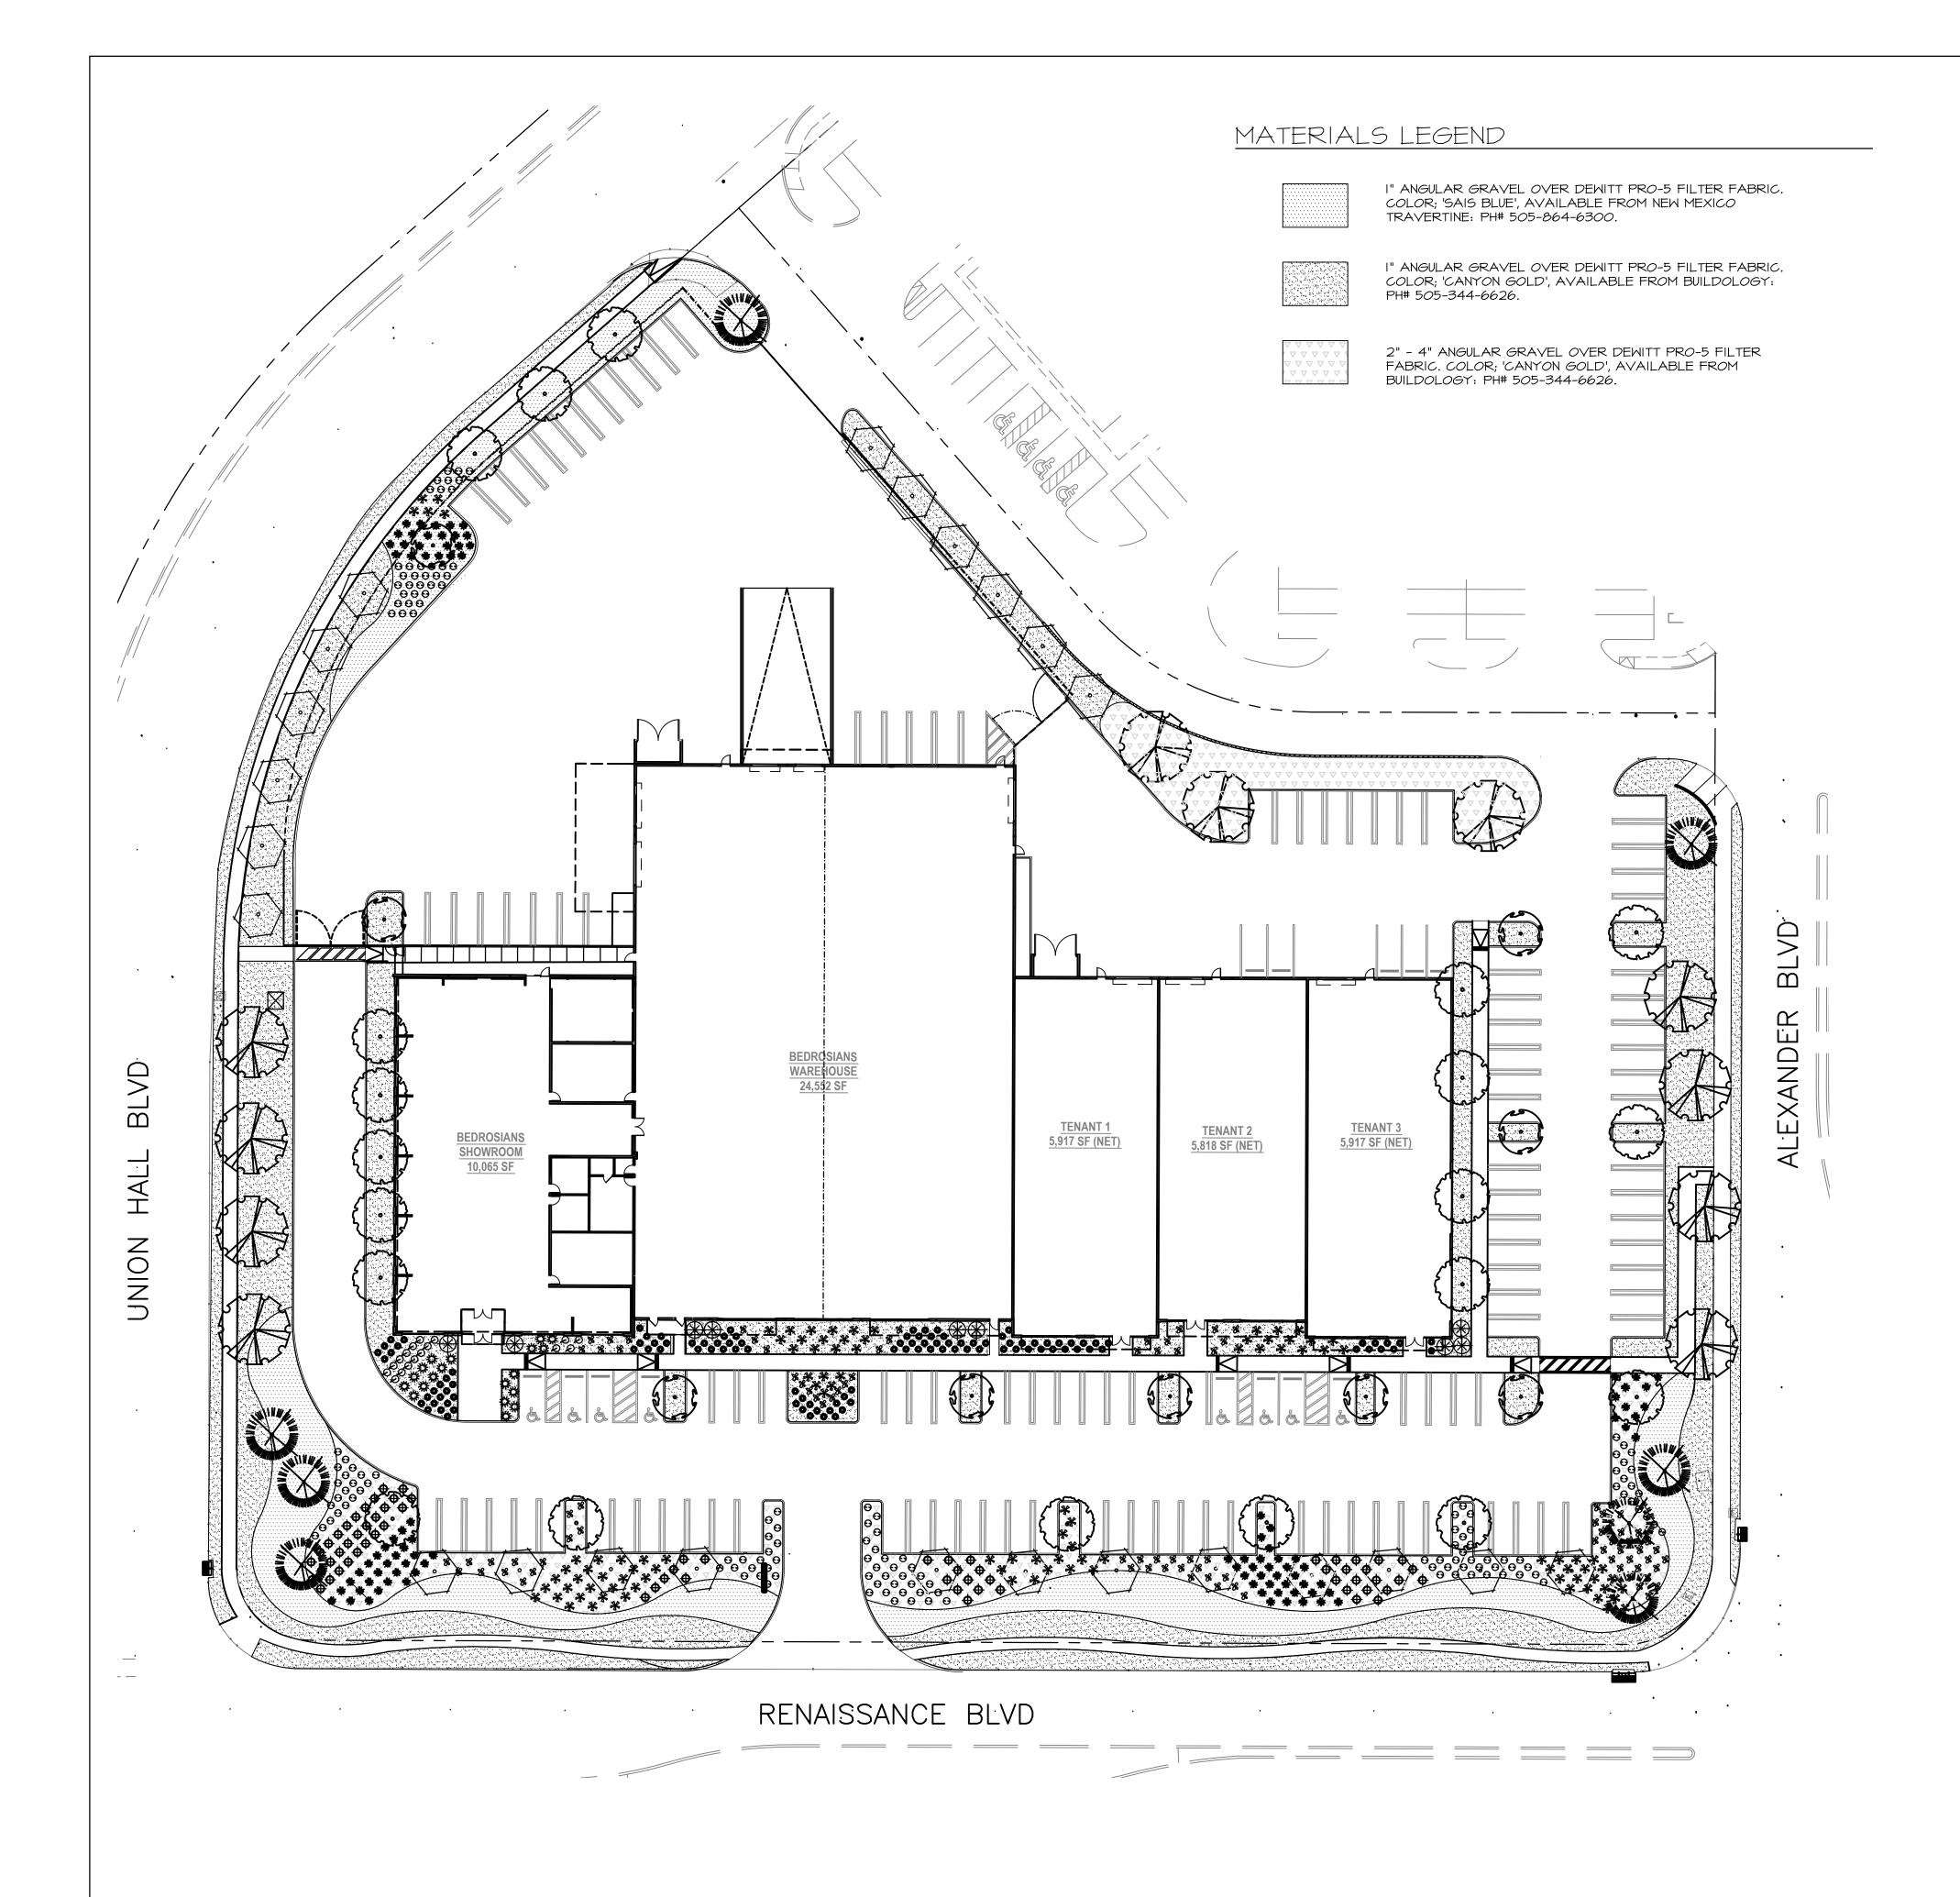

|                                           | i                         | =1                                |                            |                      |                                   |                 |

PAGE 2 OF 2



# BEDROSIANS TILE · STONE

3D VIEWS & EXTERIOR COLOR PALATE





# MONUMENT SIGN



# **SOUTHWEST VIEW**



# **SOUTHEAST VIEW**



# **NORTHWEST VIEW**



# **NORTHEAST VIEW**



TILE - white



CONCRETE - grey







PLANT SCHEDULE

SYMBOL BOTANICAL NAME

HT x SPR F COMMENTS TREES, INSTALL PER DETAILS, SHEET LP-501. 2" CALIPER 16' X 12' NEW MEXICO OLIVE Forestiera neomexicana 2" CALIPER Chilopsis linearis DESERT WILLOW 25' x 25' B≰B 5-7' HEIGHT 30' x 20' Pinus flexilis LIMBER PINE 20 2" CALIPER WASHINGTON Crataegus phaenopyrum 20' X 20' HAWTHORN SHRUBS, INSTALL PER DETAILS, SHEET LP-501. 2' X 3' 17 5 GAL PALE LEAF YUCCA Yucca padilla Muhlenbergia rigida NASHVILLE 120 5 GAL 2' X 2' 'Nashville' Pennisetum orientale ORIENTAL FOUNTAIN 123 5 GAL 4' X 3' **G**RASS 'Karley Rose' VARIEGATED FEATHER Calamagrostis acutiflora 96 5 GAL 3' X 3' REED GRASS 'Overdam' PRAIRIE SAGE 68 5 GAL l' × 3' Artemisia ludoviciana BRAKELIGHTS RED Hesperaloe parviflora 91 5 GAL 2' X 2' YUCCA 'Perpa' Brakelights MAY NIGHT SALVIA