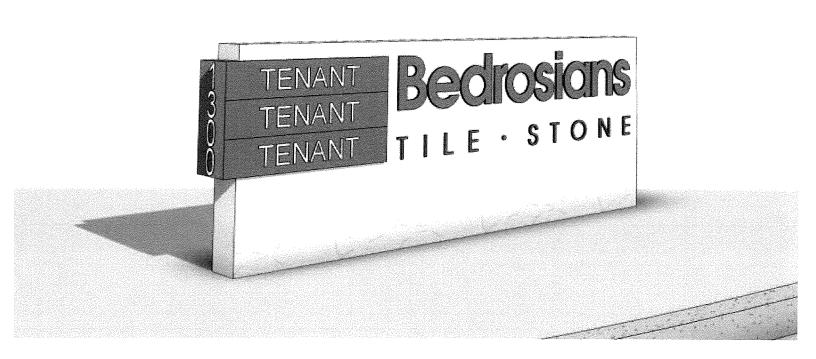

|                                           | i                         | =1                                |                            |                      |                                   |                 |

PAGE 2 OF 2



# BEDROSIANS TILE · STONE

3D VIEWS & EXTERIOR COLOR PALATE





# MONUMENT SIGN



# **SOUTHWEST VIEW**



# **SOUTHEAST VIEW**



# **NORTHWEST VIEW**



# **NORTHEAST VIEW**



TILE - white



CONCRETE - grey







PLANT SCHEDULE

SYMBOL BOTANICAL NAME

HT x SPR F COMMENTS TREES, INSTALL PER DETAILS, SHEET LP-501. 2" CALIPER 16' X 12' NEW MEXICO OLIVE Forestiera neomexicana 2" CALIPER Chilopsis linearis DESERT WILLOW 25' x 25' B≰B 5-7' HEIGHT 30' x 20' Pinus flexilis LIMBER PINE 20 2" CALIPER WASHINGTON Crataegus phaenopyrum 20' X 20' HAWTHORN SHRUBS, INSTALL PER DETAILS, SHEET LP-501. 2' X 3' 17 5 GAL PALE LEAF YUCCA Yucca padilla Muhlenbergia rigida NASHVILLE 120 5 GAL 2' X 2' 'Nashville' Pennisetum orientale ORIENTAL FOUNTAIN 123 5 GAL 4' X 3' **G**RASS 'Karley Rose' VARIEGATED FEATHER Calamagrostis acutiflora 96 5 GAL 3' X 3' REED GRASS 'Overd