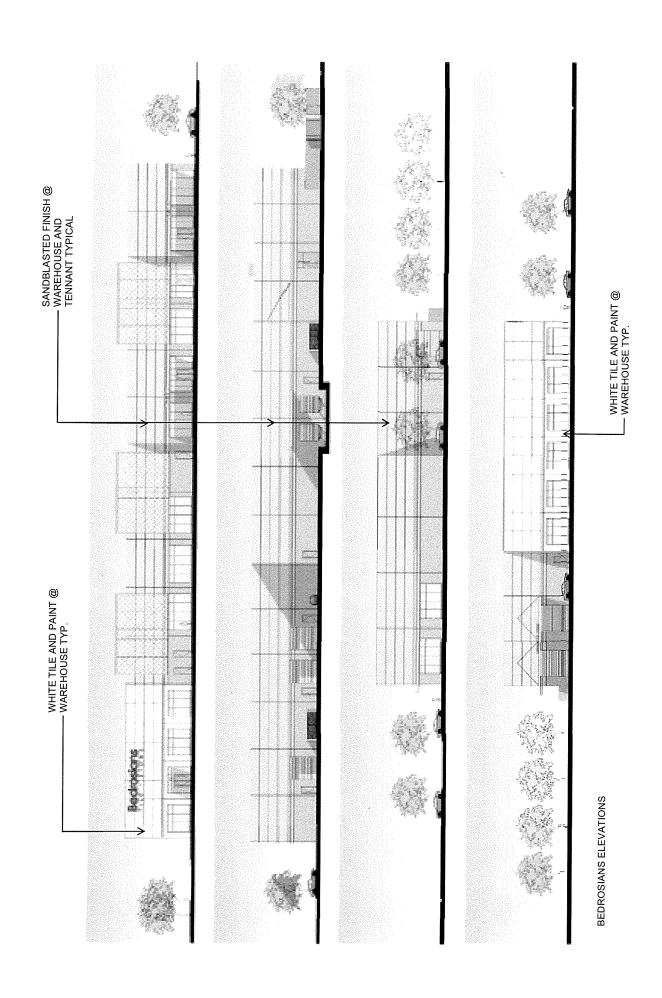

|                                           | i                         | =1                                |                            |                      |                                   |                 |

PAGE 2 OF 2



# BEDROSIANS TILE · STONE

3D VIEWS & EXTERIOR COLOR PALATE





# MONUMENT SIGN



# **SOUTHWEST VIEW**



# **SOUTHEAST VIEW**



# **NORTHWEST VIEW**



# **NORTHEAST VIEW**



TILE - white



CONCRETE - grey







PLANT SCHEDULE

SYMBOL BOTANICAL NAME

HT x SPR F COMMENTS TREES, INSTALL PER DETAILS, SHEET LP-501. 2" CALIPER 16' X 12' NEW MEXICO OLIVE Forestiera neomexicana 2" CALIPER Chilopsis linearis DESERT WILLOW 25' x 25' B≰B 5-7' HEIGHT 30' x 20' Pinus flexilis LIMBER PINE 20 2" CALIPER WASHINGTON Crataegus phaenopyrum 20' X 20' HAWTHORN SHRUBS, INSTALL PER DETAILS, SHEET LP-501. 2' X 3' 17 5 GAL PALE LEAF YUCCA Yucca padilla Muhlenbergia rigida NASHVILLE 120 5 GAL 2' X 2' 'Nashville' Pennisetum orientale ORIENTAL FOUNTAIN 123 5 GAL 4' X 3' **G**RASS 'Karley Rose' VARIEGATED FEATHER Calamagrostis acutiflora 96 5 GAL 3' X 3' REED GRASS 'Overdam' PRAIRIE SAGE 68 5 GAL l' × 3' Artemisia ludoviciana BRAKELIGHTS RED Hesperaloe parviflora 91 5 GAL 2' X 2' YUCCA 'Perpa' Brakelights MAY NIGHT SAL