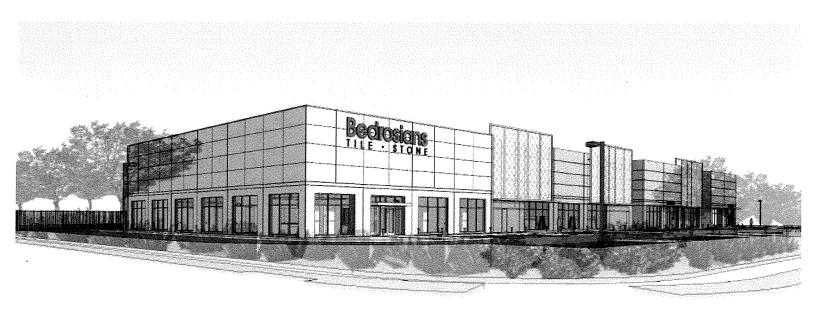

|                                           | i                         | =1                                |                            |                      |                                   |                 |

PAGE 2 OF 2



# BEDROSIANS TILE · STONE

3D VIEWS & EXTERIOR COLOR PALATE





# MONUMENT SIGN



# **SOUTHWEST VIEW**



# **SOUTHEAST VIEW**



# **NORTHWEST VIEW**



# **NORTHEAST VIEW**



TILE - white



CONCRETE - grey







PLANT SCHEDULE

SYMBOL BOTANICAL NAME

HT x SPR F COMMENTS TREES, INSTALL PER DETAILS, SHEET LP-501. 2" CALIPER 16' X 12' NEW MEXICO OLIVE Forestiera neomexicana 2" CALIPER Chilopsis linearis DESERT WILLOW 25' x 25' B≰B 5-7' HEIGHT 30' x 20' Pinus flexilis LIMBER PINE 20 2" CALIPER WASHINGTON Crataegus phaenopyrum 20' X 20' HAWTHORN SHRUBS, INSTALL PER DETAILS, SHEET LP-501. 2' X 3' 17 5 GAL PALE LEAF YUCCA Yucca padilla Muhlenbergia rigida NASHVILLE 120 5 GAL 2' X 2' 'Nashville' Pennisetum orientale ORIENTAL FOUNTAIN 123 5 GAL 4' X 3' **G**RASS 'Karley Rose' VARIEGATED FE