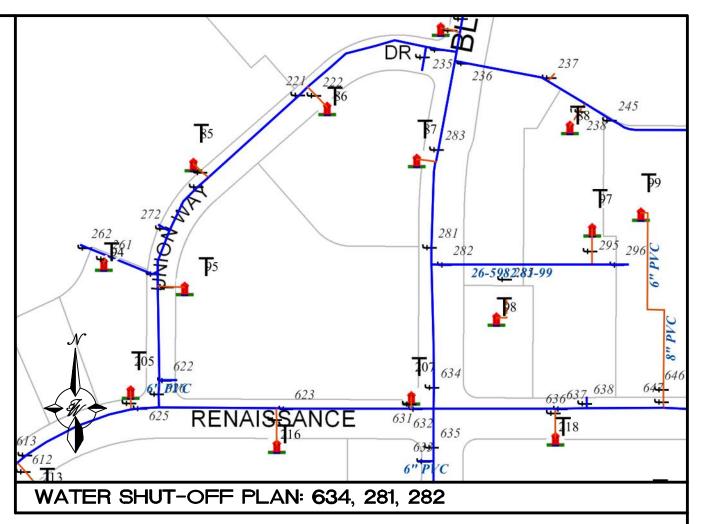

S WILL PROVIDE MINIMUM COVERAGE OF 75% OF THE LANDSCAPE AREA.

LANDSCAPING AND SIGNAGE SHALL NOT INTERFERE WITH CLEAR SIGHT REQUIREMENTS.

LANDSCAPE PLAN WILL MEET THE REQUIREMENTS OF THE WATER CONSERVATION LANDSCAPING AND WATER WASTE ORDINANCE C ORD 18-1995.

ALL PLANTINGS TO BE ESTABLISHED FOR GENERAL LANDSCAPE PURPOSES, UNLESS OTHERWISE NOTED ON



| TRACT 2A-1B REINASSANCE CENTER | <i>DRAWN BY</i><br>AKB    |
|--------------------------------|---------------------------|
| HEINASSANCE CENTER             | <i>DATE</i><br>05-03-2016 |
| PLANTING PLAN                  |                           |
|                                | SHEET #                   |
|                                | LP.101                    |
|                                | <i>JOB #</i><br>2015023   |







# WATER SHUTOFF NOTES

THE CONTRACTOR SHALL COORDINATE WITH THE WATER AUTHORITY SEVEN (7) DAYS IN ADVANCE OF PERFORMING WORK THAT WILL AFFECT THE PUBLIC WATER OR SANITARY SEWER INFRASTRUCTURE. WORK REQUIRING SHUTOFF OF WELL COLLECTORS, TRANSMISSION LINES OR FACILITIES DESIGNATED AS MASTER PLAN FACILITIES MUST BE COORDINATED WITH THE WATER AUTHORITY 14 DAYS IN ADVANCE OF PERFORMING SUCH WORK. ONLY WATER AUTHORITY CREWS ARE AUTHORIZED TO OPERATE PUBLIC VALVES. SHUTOFF REQUESTS MUST BE MADE

HTTP://WWW.ABCWUA.ORG/WATER\_SHUT\_OFF\_AND\_TURN\_ON\_PROCEDURES.ASPX

# **GENERAL UTILITY NOTES:**

- 1. ALL WATER AND SEWER UTILITY WORK TO BE DONE IN ACCORDANCE WITH COA STANDARDS AND SPECIFICATIONS LATEST EDITION.
- 2. 4' MINIMUM BURY REQUIRED FOR ALL UTILITIES UNLESS OTHERWISE NOTED.
- 3. REFERENC