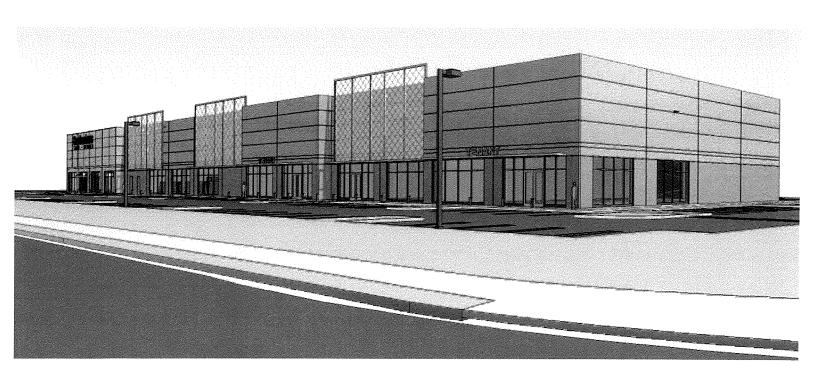

|                                           | i                         | =1                                |                            |                      |                                   |                 |

PAGE 2 OF 2



# BEDROSIANS TILE · STONE

3D VIEWS & EXTERIOR COLOR PALATE





# MONUMENT SIGN



# **SOUTHWEST VIEW**



# **SOUTHEAST VIEW**



# **NORTHWEST VIEW**



# **NORTHEAST VIEW**



TILE - white



CONCRETE - grey







PLANT SCHEDULE

SYMBOL BOTANICAL NAME

HT x SPR F COMMENTS TREES, INSTALL PER DETAILS, SHEET LP-501. 2" CALIPER 16' X 12' NEW MEXICO OLIVE Forestiera neomexicana 2" CALIPER Chilopsis linearis DESERT WILLOW 25' x 25' B≰B 5-7' HEIGHT 30' x 20' Pinus flexilis LIMBER PINE 20 2" CALIPER WASHINGTON Crataegus phaenopyrum 20' X 20' HAWTHORN SHRUBS, INSTALL PER DETAILS, SHEET LP-501. 2' X 3' 17 5 GAL PALE LEAF YUCCA Yucca padilla Muhlenbergia rigida NASHVILLE 120 5 GAL 2' X 2' 'Nashville' Pennisetum orientale ORIENTAL FOUNTAIN 123 5 GAL 4' X 3' **G**RASS 'Karley Rose' VARIEGATED FEATHER Calamagrostis acutiflora 96 5 GAL 3' X 3' REED GRASS 'Overdam' PRAIRIE SAGE 68 5 GAL l' × 3' Artemisia