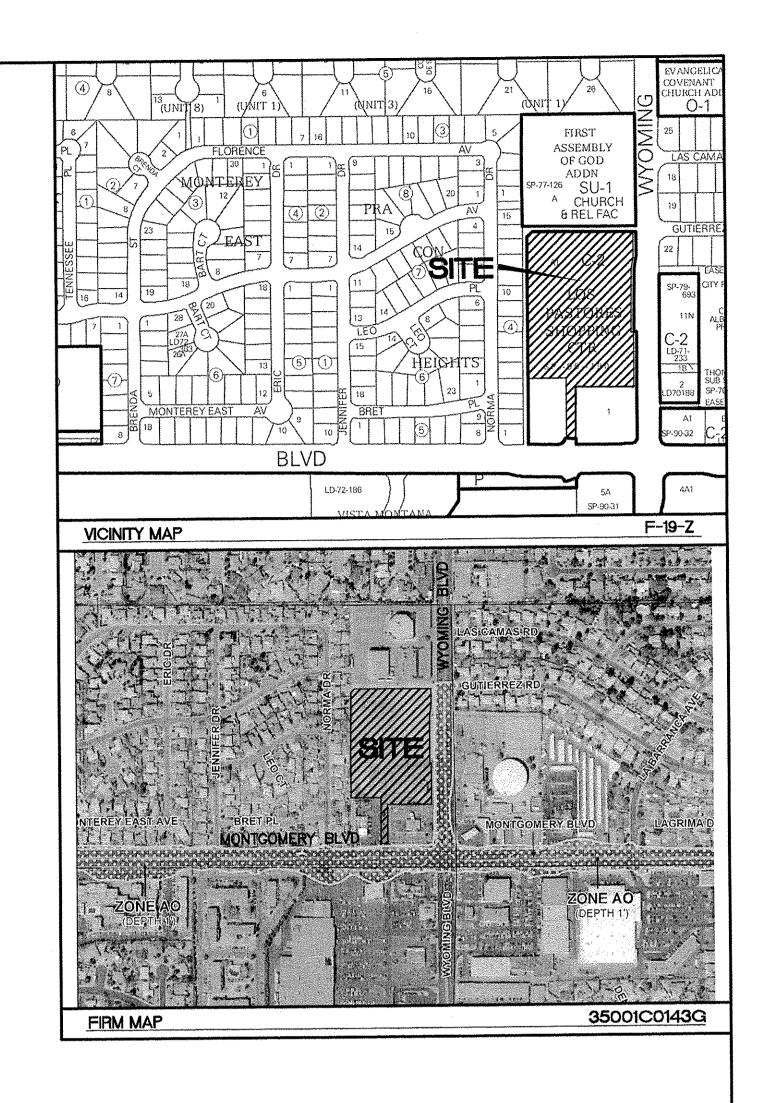

#### **LEGAL DESCRIPTION:**

For all or a portion of Tract A-1 Redivision of Tract A (now comprising Tracts A1 & A2), the southwesterly portion of Tract A-1, all of Tract 1 excluding the northerly portion & excluding those portions adjacent to the south & east out to right-of-way, zoned C-2, located on Wyoming Blvd. NE, between Montgomery Blvd. NE & Osuna Rd. NE, containing approximately 6.75 acres. (F-19) Staff Planner: Vicente Quevedo

#### **FINDINGS:**

1. This is a request for a Site Development Plan for Subdivision Amendment for Tract A-1, Re-division www.cabq.gov of Tract A (now comprising Tracts A1 & A2), the southwesterly portion of Tract A-1, all of Tract 1 excluding the northerly portion & excluding those portions adjacent to the south & east out to right-ofway located on Wyoming Blvd. NE, between Montgomery Blvd. NE and Osuna Rd. NE and containing approximately 6.75 acres.