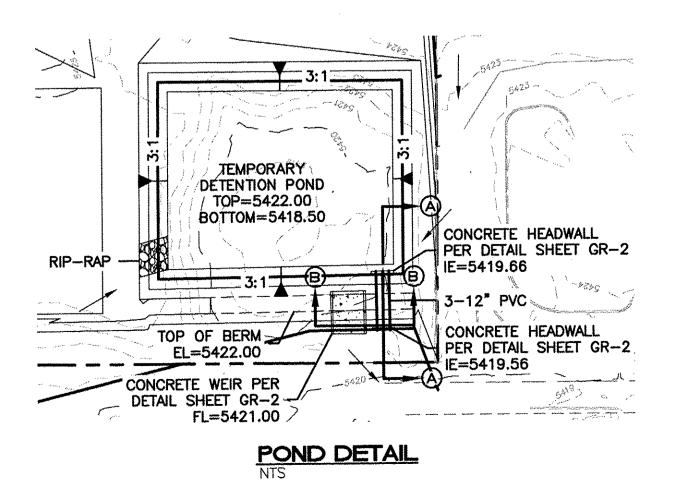

- H. The Conceptual Drainage Plan shall be revised to include drainage details for the southwesterly portion of Tract A-1 and the southeasterly portion of Tract A-1.
   RESPONSE: Conceptual Drainage Plan: Civil to add drainage details for southwesterly portion of Tract A-1 and the southeasterly portion of Tract A-1.
- The Subdivision of the site shall comply with the purpose, intent, and regulations of the Subdivision Ordinance (14-14-1-3).
   RESPONSE: We believe the Site Plan for Subdivision meets this condition.
- The Site Development Plan shall comply with the General Regulations of the Zoning Code, the Subdivision Ordinance, and all other applicable design regulations, except as specifically approved by the EPC.
   RESPONSE: We believe the Site Plan meets this condition.