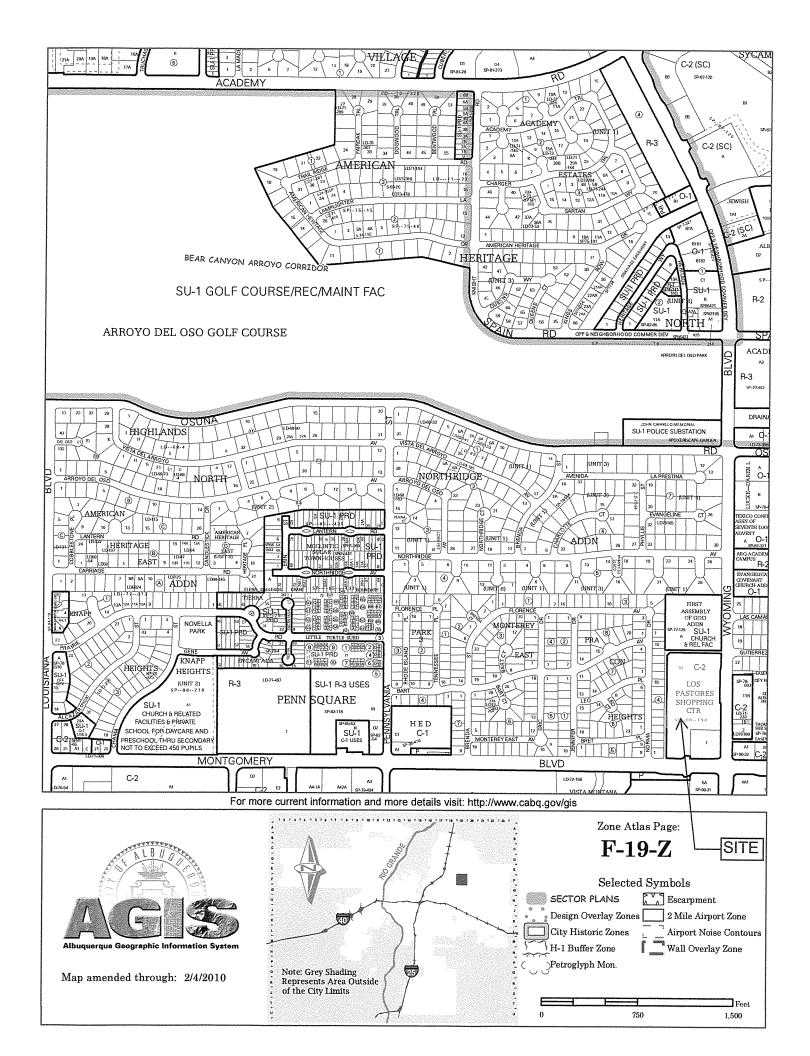

#### **LEGAL DESCRIPTION:**

For all or a portion of Tract A-1 Redivision of Tract A (now comprising Tracts A1 & A2), the southwesterly portion of Tract A-1, all of Tract 1 excluding the northerly portion & excluding those portions adjacent to the south & east out to right-of-way, zoned C-2, located on Wyoming Blvd. NE, between Montgomery Blvd. NE & Osuna Rd. NE, containing approximately 6.75 acres. (F-19) Staff Planner: Vicente Quevedo

#### **FINDINGS:**

1. This is a request for a Site Development Plan for Subdivision Amendment for Tract A-1, Re-division www.cabq.gov of Tract A (now comprising Tracts A1 & A2), the southwesterly portion of Tract A-1, all of Tract 1 excluding the northerly portion & excluding those portions adjacent to the south & east out to right-ofway located on Wyoming Blvd. NE, between Montgomery Blvd. NE and Osuna Rd. NE and containing approximately 6.75 acres.