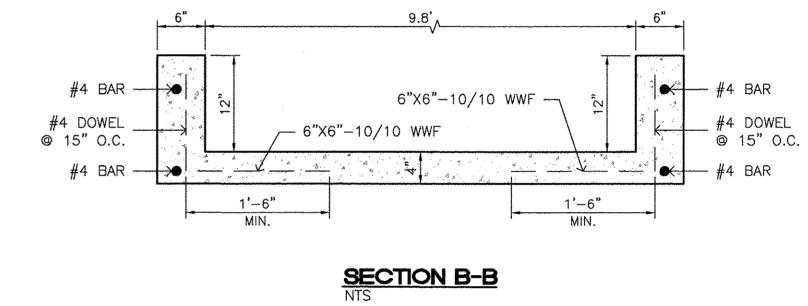

- H. The Conceptual Drainage Plan shall be revised to include drainage details for the southwesterly portion of Tract A-1 and the southeasterly portion of Tract A-1.
   RESPONSE: Conceptual Drainage Plan: Civil to add drainage details for southwesterly portion of Tract A-1 and the southeasterly portion of Tract A-1.
- The Subdivision of the site shall comply with the purpose, intent, and regulations of the Subdivision Ordinance (14-14-1-3).
   RESPONSE: We believe the Site Plan for Subdivision meets this condition.
- The Site Development Plan shall comply with the General Regulations of the Zoning Code, the Subdivision Ordinance, and all other applicable design regulations, except as specifically approved by the EPC.
   RESPONSE: We believe the Site Plan meets this condition.