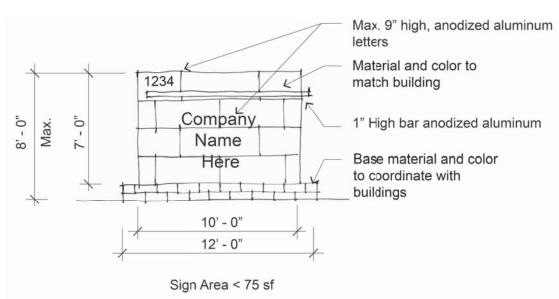

**RESPONSE:** All numerical references to zone code sections have been updated to include the title of the section.

B. <u>Section II.</u> - Setbacks & Building Height Limitations shall be revised to state that building heights are regulated by Section 14-16-2-15(C)(1)- Office & Institution Zone which allows a maximum building heights of 26', however, any structure over 26' must fall within 45 degree angle planes drawn from the horizontal at the mean grade along each internal boundary of the premises and each adjacent public right-of-way centerline. Additionally, structures shall not exceed 26' within 85' of a lot zoned specifically for houses. **RESPONSE: Section II. Setbacks & Building Height Limitations has been** 

RESPONSE: Section VI. Title has been updated to include the word Screening, and a new paragraph VI.b.ii. has been added to call out materials acceptable for trash enclosures.

- F. <u>Section VIII.</u>- Architecture shall be revised to include information outlining the proposed FAR for the subject site as required by the Zoning Code. **REPSONSE: Section VIII. A new paragraph VIII.b has been added stating the maximum FAR of 1.0.**
- G. Section X.(f)- Signage shall be revised to reflect the Zoning Code requirements of Section 14-16-3-2(B)(4) which states that only one free-standing sign for every 300 linear feet of frontage along an arterial is allowed.
   RESPONSE: Section X.f. This paragraph has been updated to show the exact language stated in the condition.