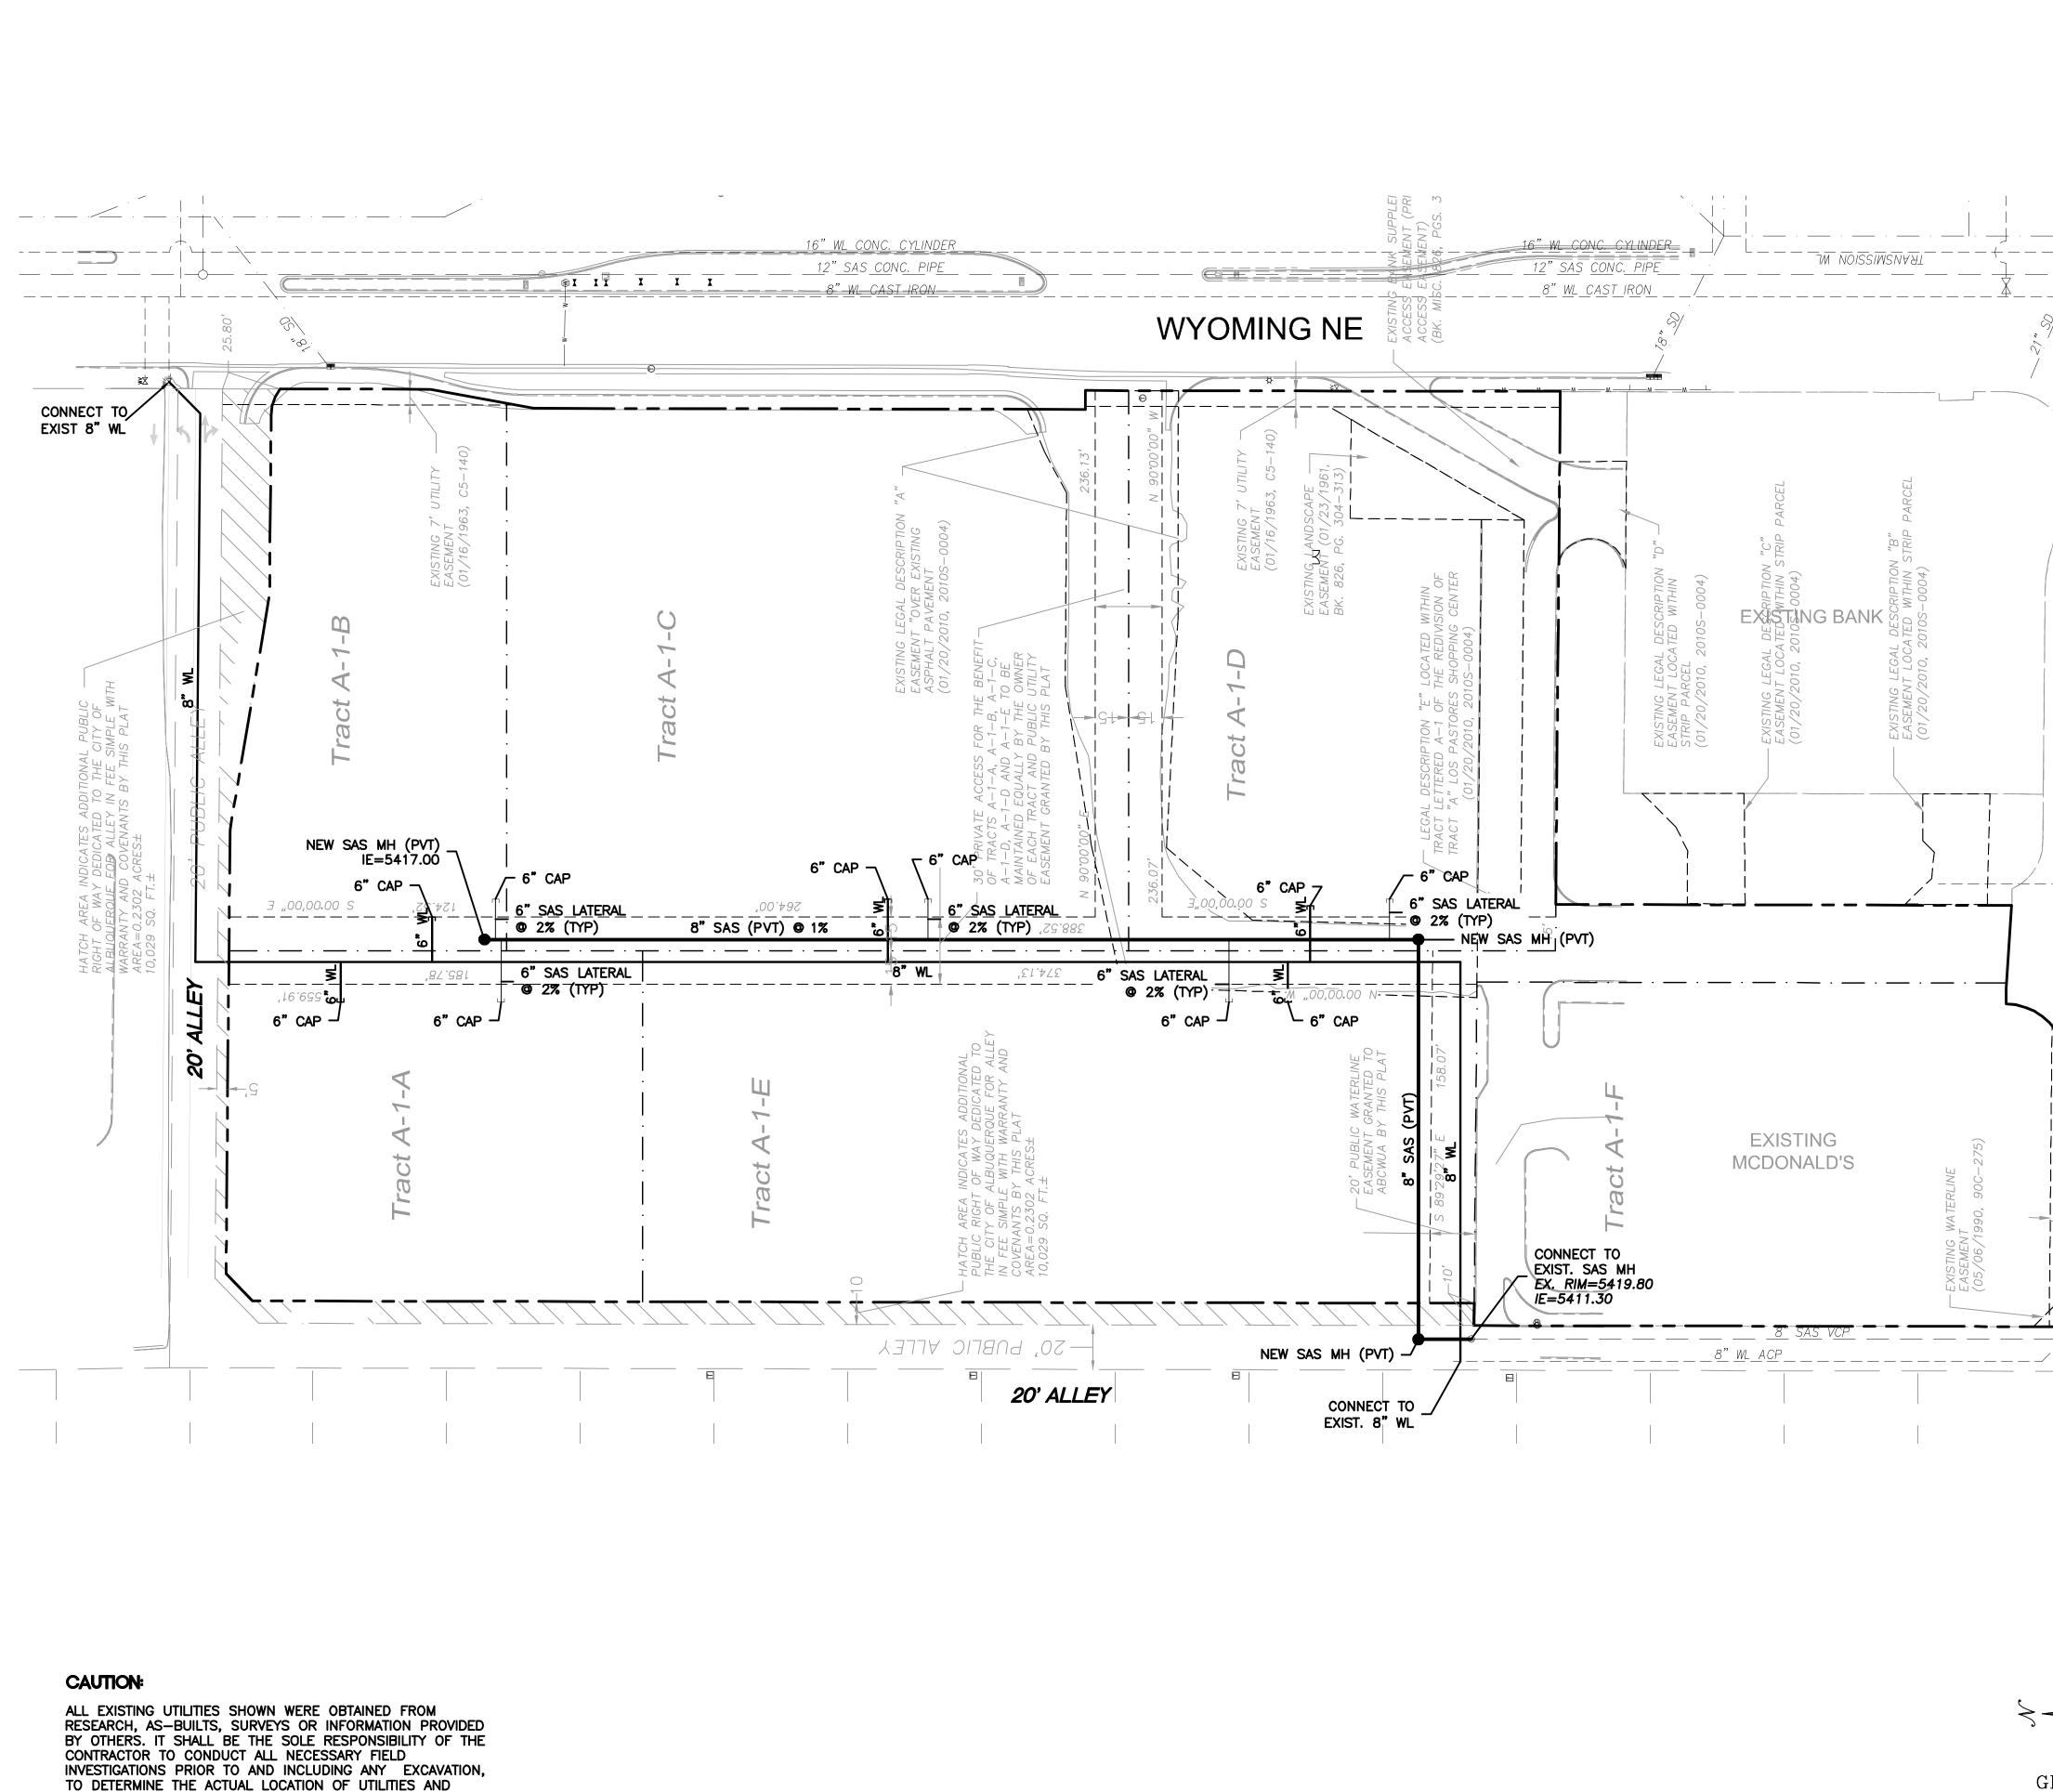

- H. The Conceptual Drainage Plan shall be revised to include drainage details for the southwesterly portion of Tract A-1 and the southeasterly portion of Tract A-1.
   RESPONSE: Conceptual Drainage Plan: Civil to add drainage details for southwesterly portion of Tract A-1 and the southeasterly portion of Tract A-1.
- The Subdivision of the site shall comply with the purpose, intent, and regulations of the Subdivision Ordinance (14-14-1-3).
   RESPONSE: We believe the Site Plan for Subdivision meets this condition.
- The Site Development Plan shall comply with the General Regulations of the Zoning Code, the Subdivision Ordinance, and all other applicable design regulations, except as specifically approved by the EPC.
   RESPONSE: We believe the Site Plan meets this condition.

RESPONSE: A final TIS has been submitted and all recommended requirements are listed on the attached infrastructure list.

- Additional right-of-way must be dedicated to widen the existing alley to provide two-way traffic along the west of the property and to provide for an adequate entrance from Wyoming Blvd.
   RESPONSE: As shown on the proposed plat the additional right-of-way is being dedicated to the City of Albuguergue.
- The existing access (located on the SE corner of the property) to the Bank parcel needs to be modified to be perpendicular to the roadway.
   RESPONSE: The access has been modified to show as perpendicular to the roadway in accordance to the TIS.