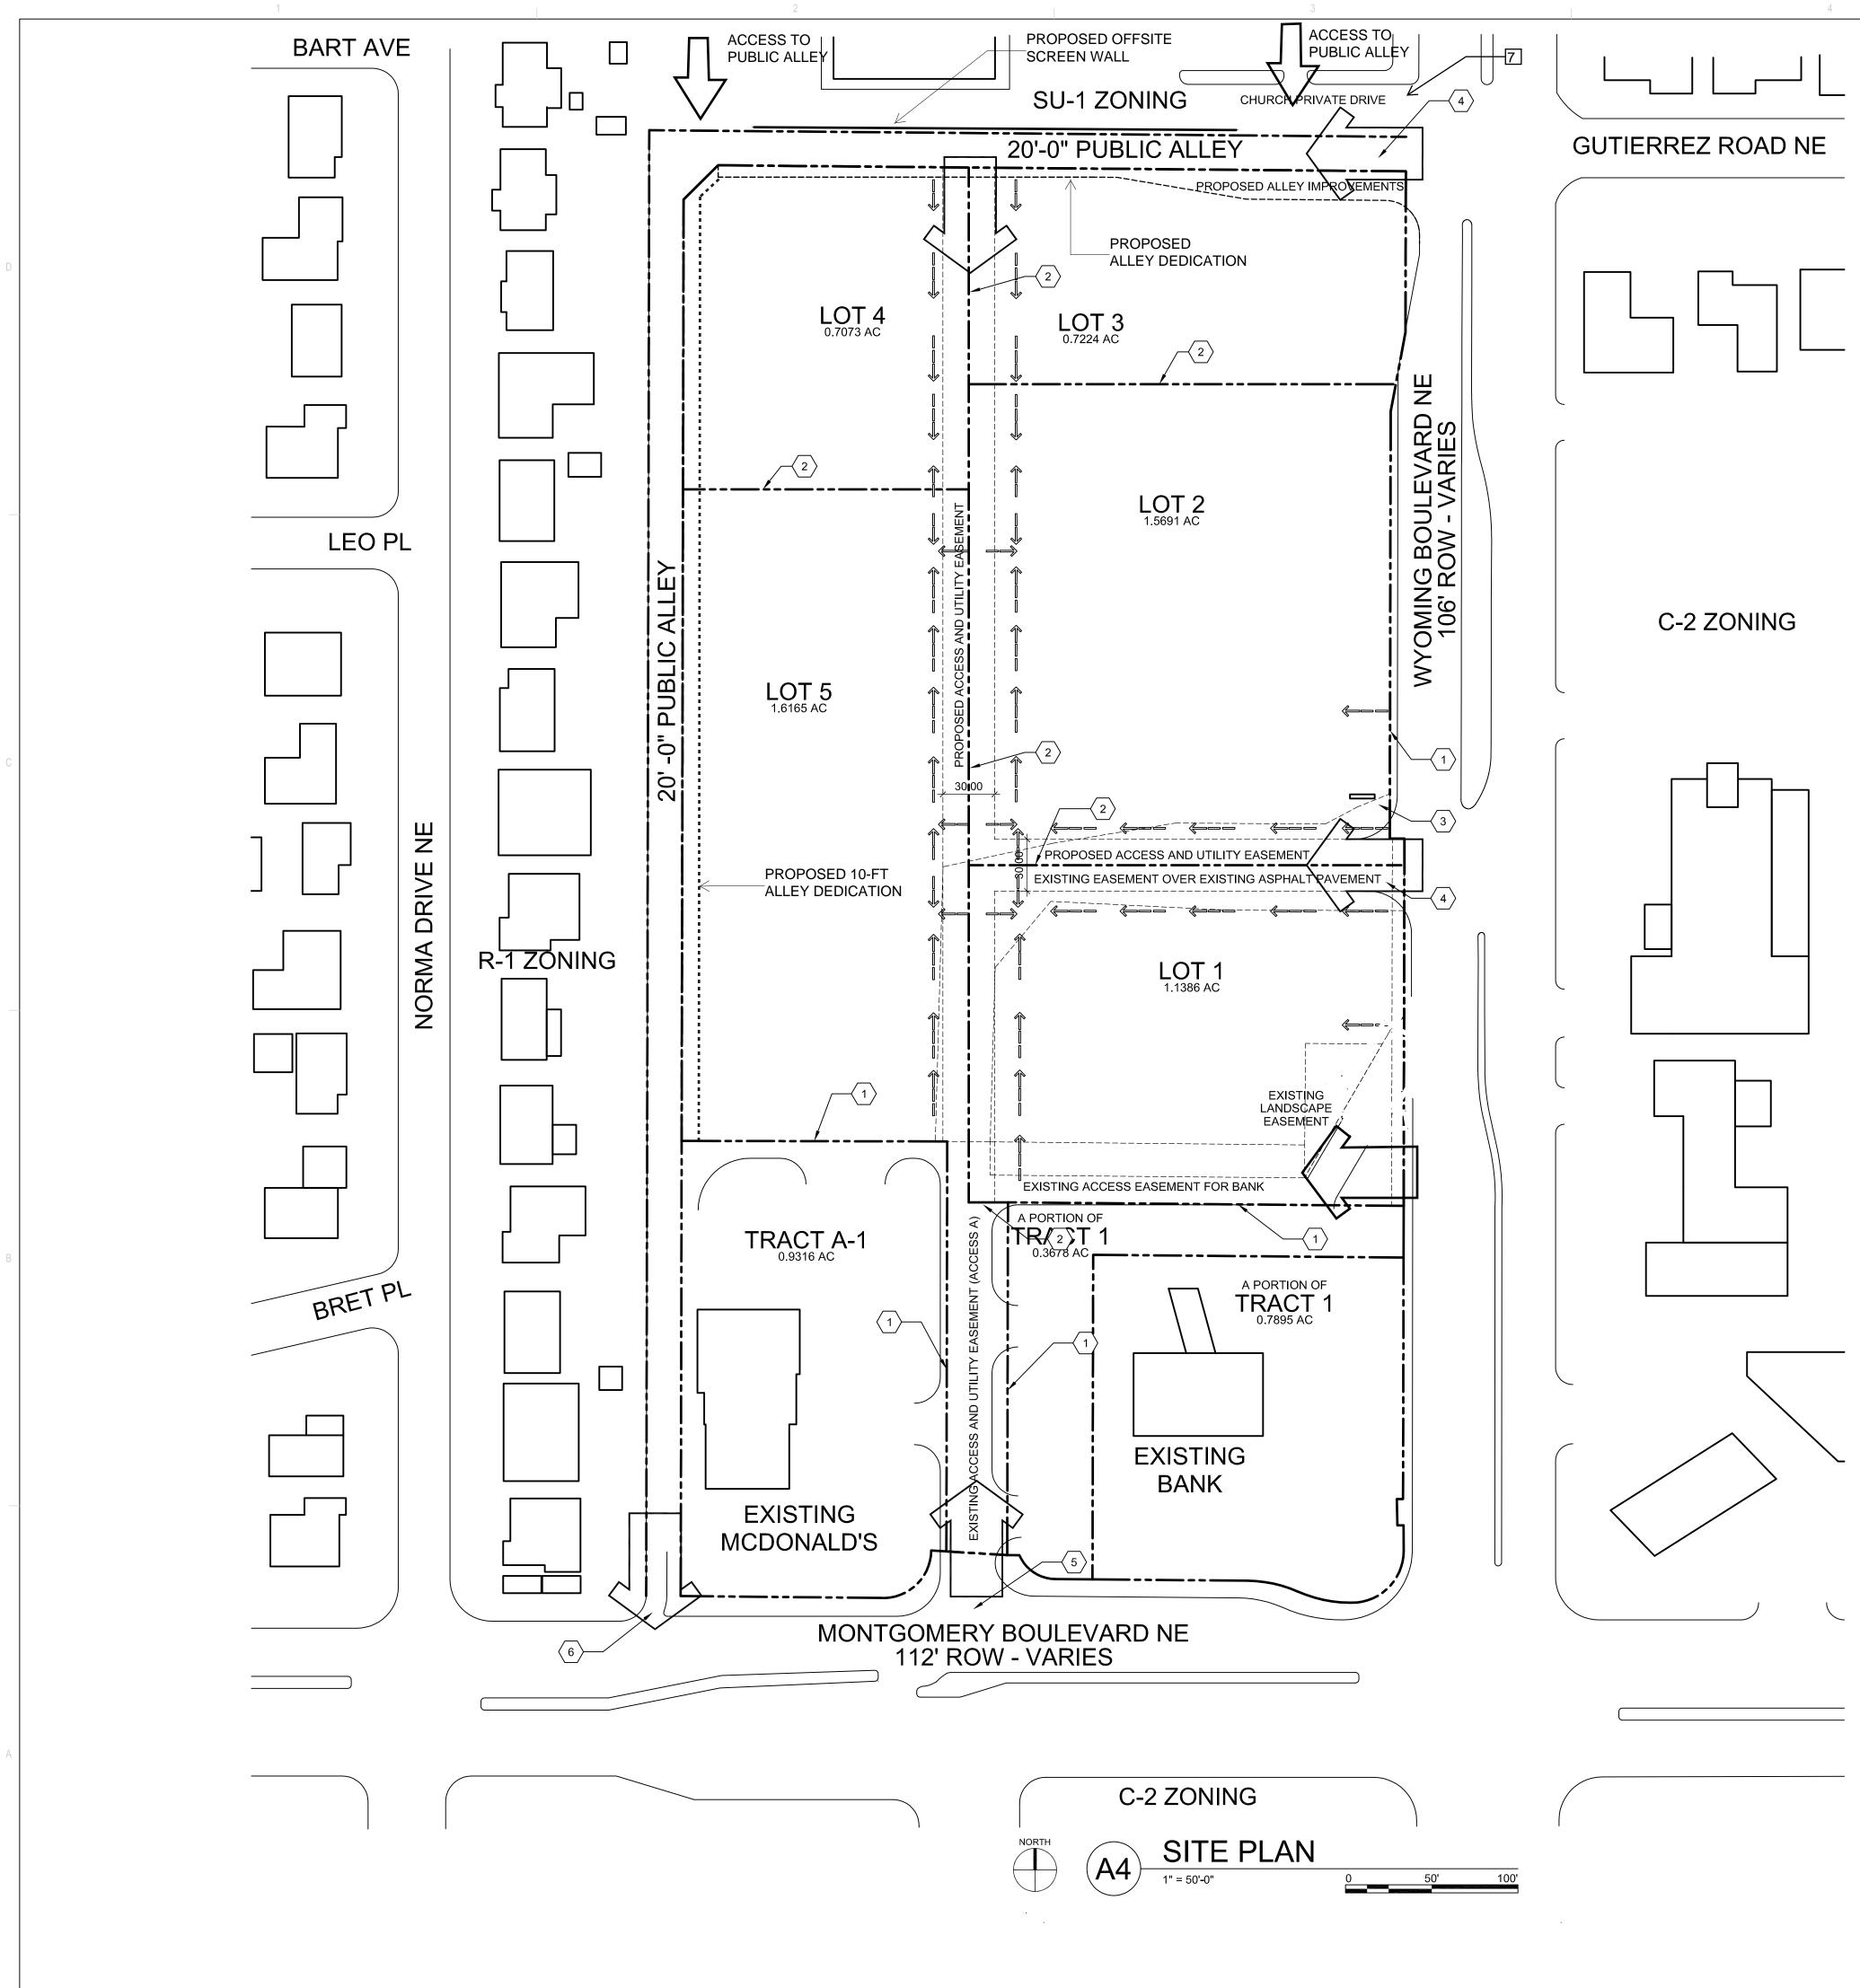

#### RE: WYOMING AND MONTGOMERY SITE DEVELOPMENT PLAN FOR SUBDIVISION PROJECT 1010550/ 15EPC-40032

Tierra West, LLC on behalf of W&M Company respectfully requests final DRB signoff for the Site Development Plan for Subdivision. Please find the following responses addressing the conditions of approval from the Official Notification of Decision dated January 15, 2016 listed below:

- H. The Conceptual Drainage Plan shall be revised to include drainage details for the southwesterly portion of Tract A-1 and the southeasterly portion of Tract A-1.
   RESPONSE: Conceptual Drainage Plan: Civil to add drainage details for southwesterly portion of Tract A-1 and the southeasterly portion of Tract A-1.
- The Subdivision of the site shall comply with the purpose, intent, and regulations of the Subdivision Ordinance (14-14-1-3).
   RESPONSE: We believe the Site Plan for Subdivision meets this condition.
- The Site Development Plan shall comply with the General Regulations of the Zoning Code, the Subdivision Ordinance, and all other applicable design regulations, except as specifically approved by the EPC.
   RESPONSE: We believe the Site Plan meets this condition.

RESPONSE: A final TIS has been submitted and all recommended requirements are listed on the attached infrastructure list.

- Additional right-of-way must be dedicated to widen the existing alley to provide two-way traffic along the west of the property and to provide for an adequate entrance from Wyoming Blvd.
   RESPONSE: As shown on the proposed plat the additional right-of-way is being dedicated to the City of Albuguergue.
- The existing access (located on the SE corner of the property) to the Bank parcel needs to be modified to be perpendicular to the roadway.
   RESPONSE: The access has been modified to show as perpendicular to the roadway in accordance to the TIS.