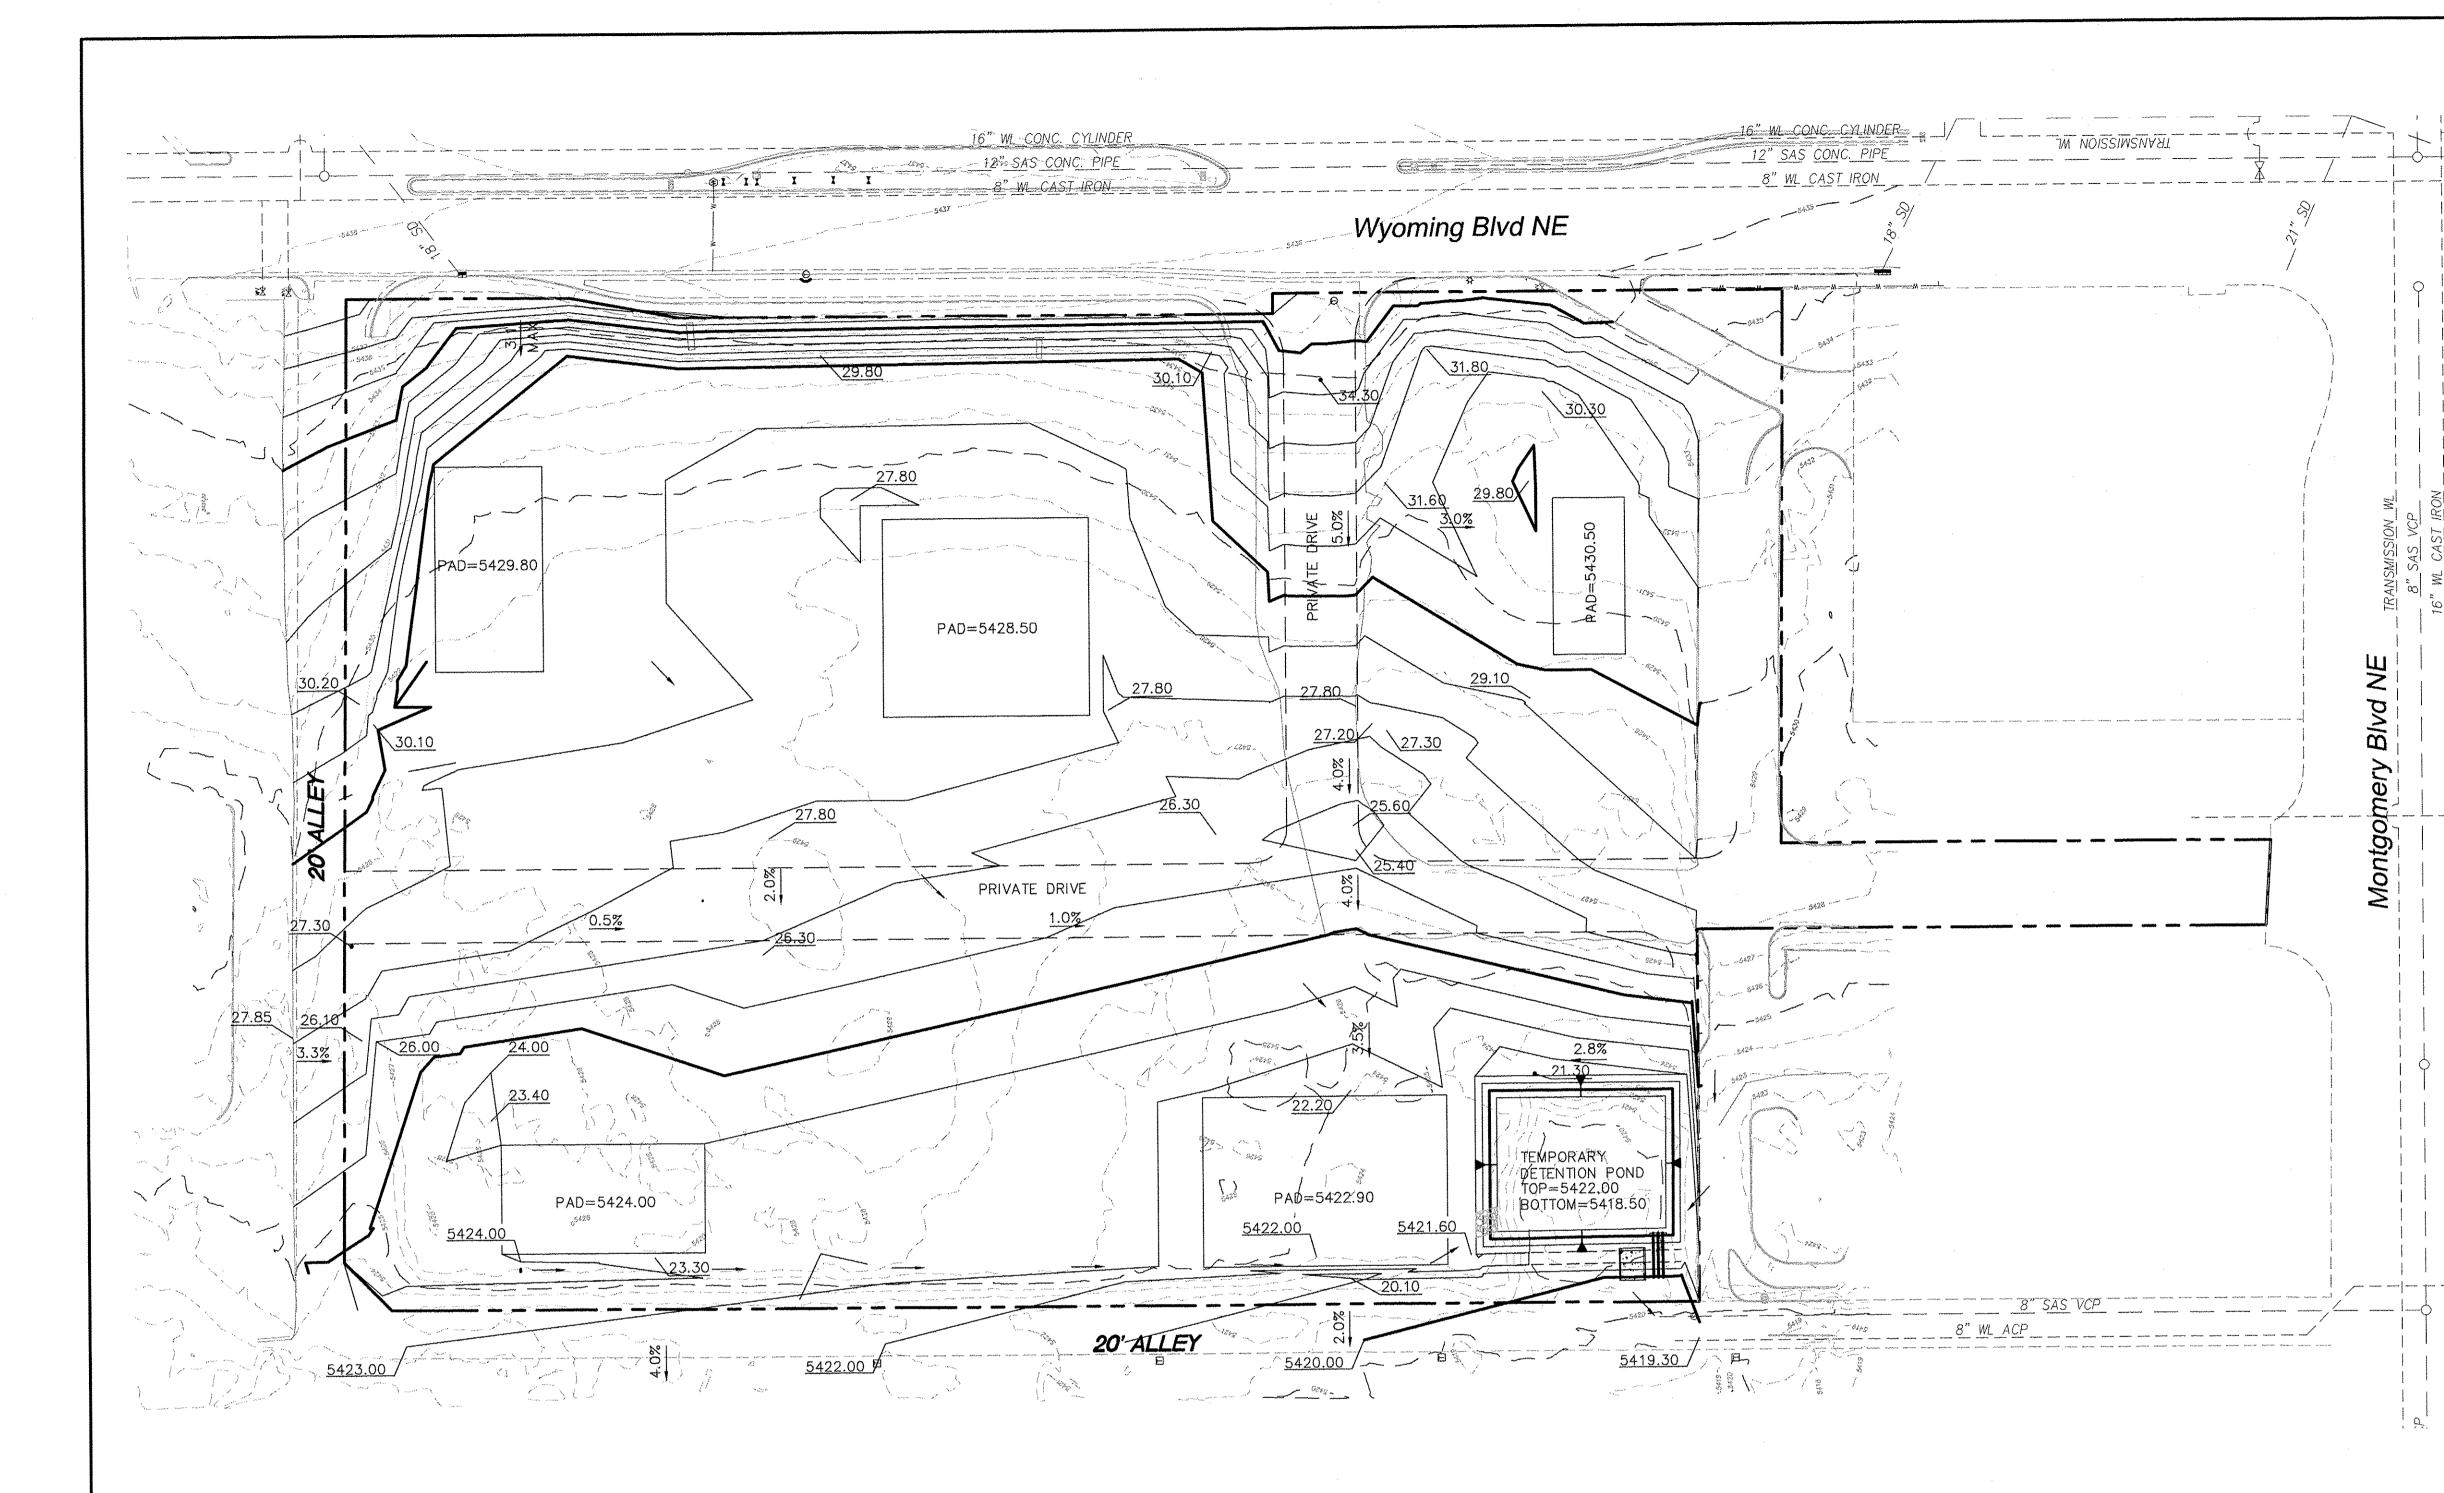

- H. The Conceptual Drainage Plan shall be revised to include drainage details for the southwesterly portion of Tract A-1 and the southeasterly portion of Tract A-1.
   RESPONSE: Conceptual Drainage Plan: Civil to add drainage details for southwesterly portion of Tract A-1 and the southeasterly portion of Tract A-1.
- The Subdivision of the site shall comply with the purpose, intent, and regulations of the Subdivision Ordinance (14-14-1-3).
   RESPONSE: We believe the Site Plan for Subdivision meets this condition.
- The Site Development Plan shall comply with the General Regulations of the Zoning Code, the Subdivision Ordinance, and all other applicable design regulations, except as specifically approved by the EPC.
   RESPONSE: We believe the Site Plan meets this condition.