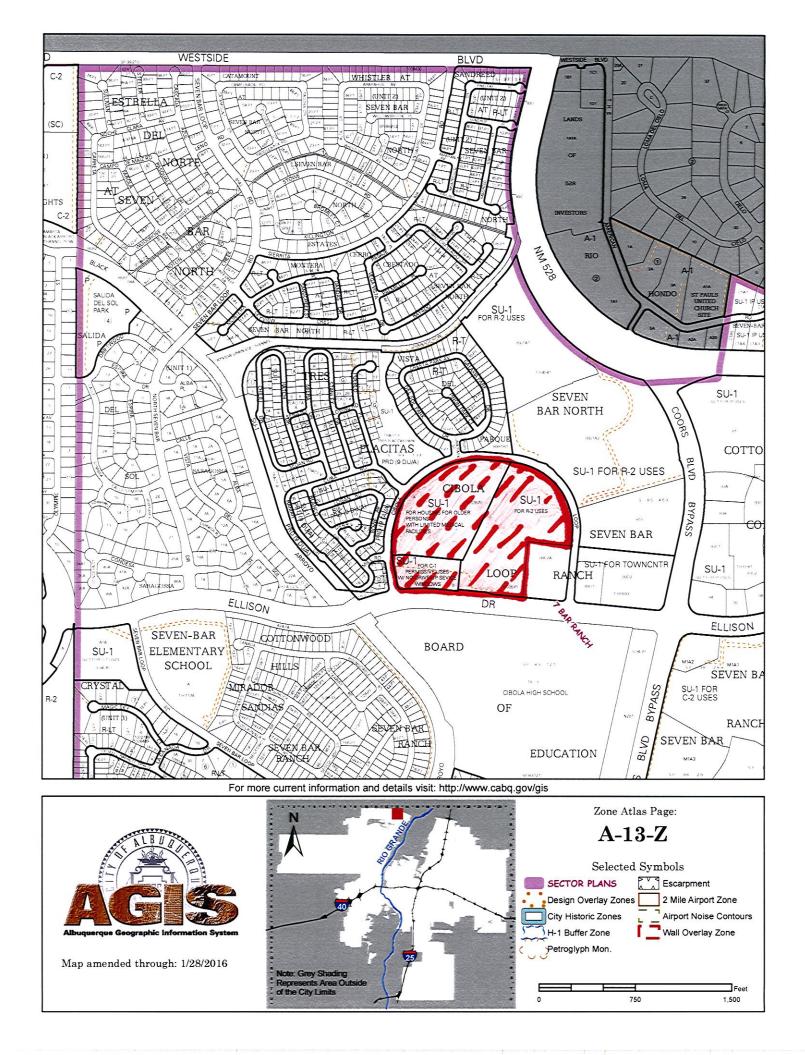

10:49 AM
To: Gould, Maggie S.
Cc: Jackie Fishman
Subject: Project # 101895, EPC # 16EPC-40048.

Good morning Ms. Gould,

Per our conversation this morning, please find attached the PDF of the Design Standards for the Cibola Loop Site Development Plan for Subdivision. Per Condition of Approval #3, a definition for a monument sign has been added. This definition is based on the Volcano Heights Sector Development Plan definition of a monument sign, but has been edited a little. It is highlighted in red in this PDF for clarity. Please let me know if this definition is suitable, or if you have any edits you would like to add to the definition. Kind regards,

Petra Morris, AICP Senior Planner Consensus Planning, Inc. 302 Eighth Street NW Albuquerque, NM 87102 P: 505.764.9801 F: 505.842.5495

1



# **CITY OF ALBUQUERQUE**



August 1, 2016

Dear Madam Chair:

This letter provides authorization to Consensus Planning to represent the City of Albuquerque on the requests for zone map amendment, sector plan amendment, and Site Plan for Subdivision for Cibola Loop located at Ellison Drive NW and Cibola Loop NW. The City is the contract purchaser for a portion of the site.

Sincerely,

PO Box 1293

Don Britt, Manager

Albuquerque

**City Real Property Division** 

New Mexico 87103

www.cabq.gov

Albuquerque - Making History 1706-2006



September 1, 2016

Ms. Karen Hudson, Chair Environmental Planning Commission City of Albuquerque 600 Second Street NW Albuquerque, New Mexico 87102

Dear Madame Chair,

As owners of the property legally described as Tracts A, B, and C, Cibola Loop Subdiv