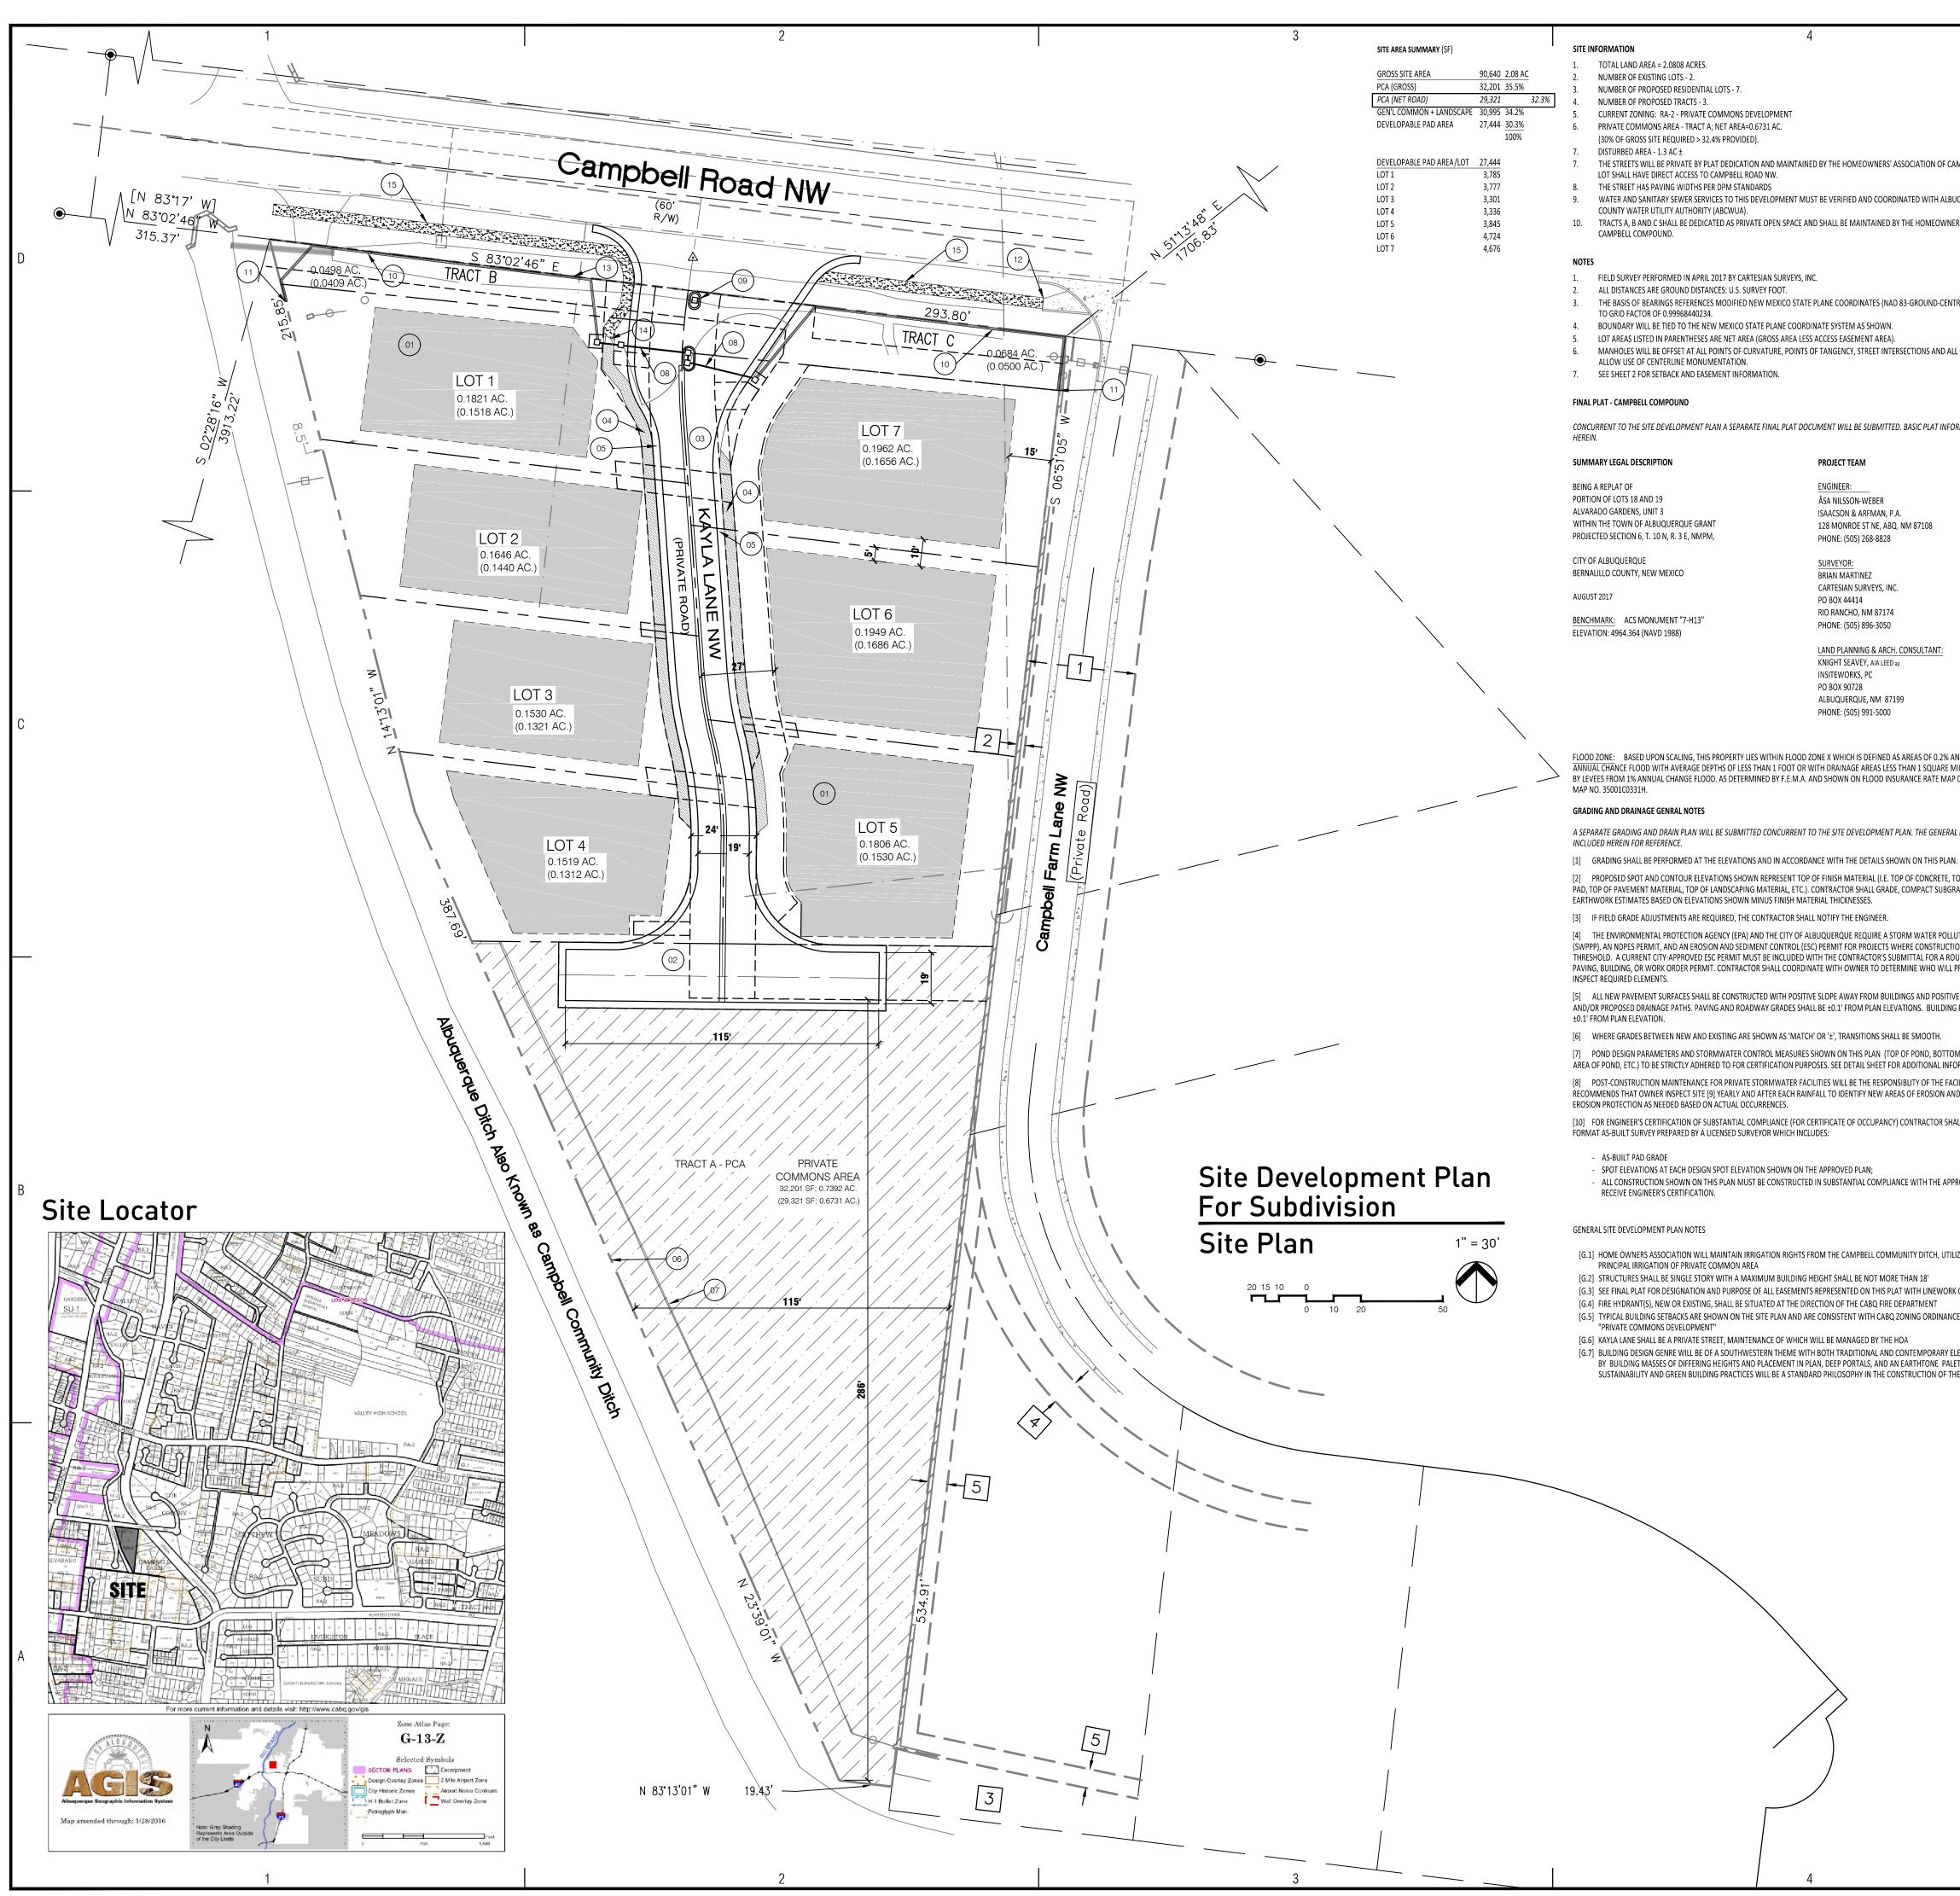

|                                                                                  | <u>CAMPBELL COMPOUND</u> - SITE DEVELOPMENT PLAN FOR A PRIVATE COMMONS DEVELOPMENT (PCD)                                                                                                                                                                                                                                                                                                                                                                                                                                                                                                                                                                                                                                                                                                                                                                                                                                                                                                                                                                                                                                                                                                                                                                                                                                                                                                                                                                                                                                                                                                                                                                                                                                                                                                                                                                                                                                                                      |                                   |   | PROJECT #:                                                                                                  |
|----------------------------------------------------------------------------------|---------------------------------------------------------------------------------------------------------------------------------------------------------------------------------------------------------------------------------------------------------------------------------------------------------------------------------------------------------------------------------------------------------------------------------------------------------------------------------------------------------------------------------------------------------------------------------------------------------------------------------------------------------------------------------------------------------------------------------------------------------------------------------------------------------------------------------------------------------------------------------------------------------------------------------------------------------------------------------------------------------------------------------------------------------------------------------------------------------------------------------------------------------------------------------------------------------------------------------------------------------------------------------------------------------------------------------------------------------------------------------------------------------------------------------------------------------------------------------------------------------------------------------------------------------------------------------------------------------------------------------------------------------------------------------------------------------------------------------------------------------------------------------------------------------------------------------------------------------------------------------------------------------------------------------------------------------------|-----------------------------------|---|-------------------------------------------------------------------------------------------------------------|
|                                                                                  | THIS <b>SITE DEVELOPMENT PLAN FOR SUBDIVISION</b> PRESENTS A VISION FOR A NEW SMALL-SCALE COMMUNITY AT THE JUNCTURE OF THE "CAMPBELL COMMUNITY DITCH" AND CAMPBELL ROAD. THE 2 ACRE RA-2 ZONED SITE, FLANKED BY THE DITCH ON THE WEST BOUNDARY, IS A NATURAL CANDIDA FOR CABQ'S <i>PRIVATE COMMONS DEVELOPMENT</i> ZONE CLASSIFICATION.                                                                                                                                                                                                                                                                                                                                                                                                                                                                                                                                                                                                                                                                                                                                                                                                                                                                                                                                                                                                                                                                                                                                                                                                                                                                                                                                                                                                                                                                                                                                                                                                                       |                                   |   | APPLICATION #:                                                                                              |
|                                                                                  |                                                                                                                                                                                                                                                                                                                                                                                                                                                                                                                                                                                                                                                                                                                                                                                                                                                                                                                                                                                                                                                                                                                                                                                                                                                                                                                                                                                                                                                                                                                                                                                                                                                                                                                                                                                                                                                                                                                                                               |                                   |   | CROSS REFERENCE DOCUMENTS:                                                                                  |
|                                                                                  | ACUTE ANGLE SITE GEOMETRY AND GROSS SITE ACREAGE LENDS ITSELF NICELY TO THE CREATION OF A <i>PRIVATE CO</i><br>32% OF THE SITE WILL BE AVAILABLE TO THE RESIDENTS OF THIS PROJECT PROVIDING AND WILL ALSO OFFER A PAST<br>WEST PUBLIC EXPOSURES FRAMED BY THE MATURE COTTONWOODS THAT ARE TO REMAIN.                                                                                                                                                                                                                                                                                                                                                                                                                                                                                                                                                                                                                                                                                                                                                                                                                                                                                                                                                                                                                                                                                                                                                                                                                                                                                                                                                                                                                                                                                                                                                                                                                                                          |                                   |   |                                                                                                             |
| CAMPBELL COMPOUND. NO                                                            | THE NATURAL LANDSCAPE OF THE PCA IS PRIMARILY CONCEIVED AS OPEN SPACE BUT MAY ALSO SERVE AS RECREAT                                                                                                                                                                                                                                                                                                                                                                                                                                                                                                                                                                                                                                                                                                                                                                                                                                                                                                                                                                                                                                                                                                                                                                                                                                                                                                                                                                                                                                                                                                                                                                                                                                                                                                                                                                                                                                                           | TIONAL OR AGRICULTURAL AREA.      |   |                                                                                                             |
| BUQUERQUE BERNALILLO                                                             | SEVEN PARCELS HAVE BEEN DESIGNATED AT THE NORTH PORTION OF THE SITE, OFFERING HOME SITES THAT ARE WELL SUITED TO A MORE COMPACT<br>RESIDENTIAL CONCEPT, FULFILLING A MUCH-SOUGHT NICHE IN THE ALBUQUERQUE MARKETPLACE.                                                                                                                                                                                                                                                                                                                                                                                                                                                                                                                                                                                                                                                                                                                                                                                                                                                                                                                                                                                                                                                                                                                                                                                                                                                                                                                                                                                                                                                                                                                                                                                                                                                                                                                                        |                                   |   | THIS SITE DEVELOPMENT PLAN IS BEING SUBMITTED                                                               |
| IERS' ASSOCIATION OF                                                             | HOME OWNER'S ASSOCIATION<br>AS REQUIRED WITHIN THE PCD THE DOCUMENTS WILL SET FORTH MAINTENANCE REQUIREMENTS ASSOCIATED WITH THE DESIGNATED PRIVATE                                                                                                                                                                                                                                                                                                                                                                                                                                                                                                                                                                                                                                                                                                                                                                                                                                                                                                                                                                                                                                                                                                                                                                                                                                                                                                                                                                                                                                                                                                                                                                                                                                                                                                                                                                                                           |                                   |   | CONCURRENTLY WITH A FINAL PLAT AND GRADING AND<br>DRAINAGE PLAN                                             |
|                                                                                  | COMMON AREA. INTERNAL STREET FRONTAGE LANDSCAPE, GATES, WALLS, COMMUNICATION SYSTEMS, COMMON<br>CURB/GUTTER AND ASPHALT WILL BE ADDRESSED AS WELL. THE FOLLOWING DOCUMENTS WILL BE RECORDED PRI<br>PARCELS.                                                                                                                                                                                                                                                                                                                                                                                                                                                                                                                                                                                                                                                                                                                                                                                                                                                                                                                                                                                                                                                                                                                                                                                                                                                                                                                                                                                                                                                                                                                                                                                                                                                                                                                                                   | N IRRIGATION ELEMENTS.            | D | SITE DEVELOPMENT PLAN DOCUMENTS INCLUDE:                                                                    |
|                                                                                  | HOA DECLARATION                                                                                                                                                                                                                                                                                                                                                                                                                                                                                                                                                                                                                                                                                                                                                                                                                                                                                                                                                                                                                                                                                                                                                                                                                                                                                                                                                                                                                                                                                                                                                                                                                                                                                                                                                                                                                                                                                                                                               |                                   |   | C-101 SITE DEVELOPMENT PLAN<br>C-102 LANDSCAPE PLAN                                                         |
| NTRAL ZONE) USING A GROUND                                                       | NG A GROUND   HOA DISCLOSURE  RESTRICTIVE COVENANTS AND MAINTENANCE OBLIGATIONS                                                                                                                                                                                                                                                                                                                                                                                                                                                                                                                                                                                                                                                                                                                                                                                                                                                                                                                                                                                                                                                                                                                                                                                                                                                                                                                                                                                                                                                                                                                                                                                                                                                                                                                                                                                                                                                                               |                                   |   | HOA DOCUMENTS REFERENCED HEREIN                                                                             |
| ALL OTHER ANGLE POINTS TO                                                        | A LAND USE EASEMENT, IN FAVOR OF THE CITY OF ALBUQUERQUE, WILL BE REFERENCED ON THE PLAT DOCUMENT CONTINUITY.                                                                                                                                                                                                                                                                                                                                                                                                                                                                                                                                                                                                                                                                                                                                                                                                                                                                                                                                                                                                                                                                                                                                                                                                                                                                                                                                                                                                                                                                                                                                                                                                                                                                                                                                                                                                                                                 | TO ASSURE MAINTENANCE             |   | SUBMITTED CONCURRETLY BY ISSACSON AND ARFMAN GRADING AND DRAINAGE PLAN FINAL PLAT                           |
|                                                                                  | LEGAL DESCRIPTION<br>LEGAL DESCRIPTION: CAMPBELL COMPOUND BEING A RE-PLAT OF PORTION OF LOTS 18 & 19, ALVARADO GARDE                                                                                                                                                                                                                                                                                                                                                                                                                                                                                                                                                                                                                                                                                                                                                                                                                                                                                                                                                                                                                                                                                                                                                                                                                                                                                                                                                                                                                                                                                                                                                                                                                                                                                                                                                                                                                                          | DENS LINIT 3 (SHORT FORM)         |   |                                                                                                             |
| ORMATION IS CONTAINED                                                            | ALL THAT PORTION OF LOTS NUMBERED EIGHTEEN (18) AND NINETEEN (19) LYING NORTH AND EAST OF THE ALBUQUERQUE DITCH IN ALVARADO<br>GARDENS UNIT NO. 1, A SUBDIVISION OF A TRACT OF LAND IN LOS CANDELARIAS, BERNALILLO COUNTY, NEW MEXICO, AS THE SAME IS SHOWN AND<br>DESIGNATED ON THE PLAT THEREOF, FILED IN THE OFFICE OF THE COUNTY CLERK OF BERNALILLO COUNTY, NEW MEXICO, ON AUGUST 15, 1932, IN PLAT<br>BOOK C2, PAGE 10.<br>BEING DESCRIBED BY METES AND BOUNDS AS FOLLOWS:<br>BEGINNING AT THE NORTHEAST CORNER OF THE HEREIN DESCRIBED TRACT, MARKED WITH A 1/2" REBAR WITH CAP "LS 3241", BEING A POINT ON THE<br>SOUTHERLY RIGHT OF WAY OF CAMPBELL ROAD NW, WHENCE A TIE TO ACS MONUMENT "6-G13AR", BEARING<br>N 51°13'48" E, A DISTANCE OF 1706.83 FEET;<br>THENCE, FROM SAID POINT OF BEGINNING AND LEAVING SAID SOUTHERLY RIGHT OF WAY, S 06°51'05" W, A DISTANCE OF 534.91 FEET TO THE MOST<br>SOUTHERLY CORNER OF THE HEREIN DESCRIBED TRACT, BEING A POINT ON THE NORTHERLY RIGHT OF WAY OF THE ALBUQUERQUE DITCH (AKA<br>CAMPBELL COMMUNITY DITCH), REFERENCED BY A 1/2" REBAR WITH CAP ILLEGIBLE, BEARING S 83°13'01" E, A DISTANCE OF 0.57 FEET FROM THE TRUE<br>CORNER;<br>THENCE, COINCIDING THE SAID NORTHERLY RIGHT OF WAY OF THE ALBUQUERQUE DITCH (AKA CAMPBELL COMMUNITY DITCH), N 83°13'01" W, A<br>DISTANCE OF 19.43 FEET, BEING A POINT ON THE EASTERLY RIGHT OF WAY OF THE ALBUQUERQUE DITCH (AKA CAMPBELL COMMUNITY DITCH), N 83°13'01" W, A<br>DISTANCE OF 19.43 FEET, BEING A POINT ON THE EASTERLY RIGHT OF WAY OF THE ALBUQUERQUE DITCH (AKA CAMPBELL COMMUNITY DITCH), N 83°13'01" W, A<br>DISTANCE OF 19.43 FEET, BEING A POINT ON THE EASTERLY RIGHT OF WAY OF THE ALBUQUERQUE DITCH (AKA CAMPBELL COMMUNITY DITCH), N 83°13'01" W, A<br>DISTANCE OF 19.43 FEET, BEING A POINT ON THE EASTERLY RIGHT OF WAY OF THE ALBUQUERQUE DITCH (AKA CAMPBELL COMMUNITY DITCH) MARKED<br>WITH A BATHEY MARKER WITH CAP "LS 14271"; |                                   |   |                                                                                                             |
|                                                                                  |                                                                                                                                                                                                                                                                                                                                                                                                                                                                                                                                                                                                                                                                                                                                                                                                                                                                                                                                                                                                                                                                                                                                                                                                                                                                                                                                                                                                                                                                                                                                                                                                                                                                                                                                                                                                                                                                                                                                                               |                                   |   |                                                                                                             |
|                                                                                  |                                                                                                                                                                                                                                                                                                                                                                                                                                                                                                                                                                                                                                                                                                                                                                                                                                                                                                                                                                                                                                                                                                                                                                                                                                                                                                                                                                                                                                                                                                                                                                                                                                                                                                                                                                                                                                                                                                                                                               |                                   |   |                                                                                                             |
|                                                                                  |                                                                                                                                                                                                                                                                                                                                                                                                                                                                                                                                                                                                                                                                                                                                                                                                                                                                                                                                                                                                                                                                                                                                                                                                                                                                                                                                                                                                                                                                                                                                                                                                                                                                                                                                                                                                                                                                                                                                                               |                                   |   |                                                                                                             |
|                                                                                  | THENCE, COINCIDING WITH THE EASTERLY RIGHT OF WAY OF THE ALBUQUERQUE DITCH (AKA CAMPBELL COMMUNITY DITCH), THE FOLLOWING TWO COURSES:                                                                                                                                                                                                                                                                                                                                                                                                                                                                                                                                                                                                                                                                                                                                                                                                                                                                                                                                                                                                                                                                                                                                                                                                                                                                                                                                                                                                                                                                                                                                                                                                                                                                                                                                                                                                                         |                                   |   |                                                                                                             |
|                                                                                  | N 23°39'01" W, A DISTANCE OF 387.69 FEET, TO A POINT MARKED WITH A BATHEY MARKER WITH CAP "LS 14271";<br>N 14°13'01" W, A DISTANCE OF 215.85 FEET TO A POINT ON THE SOUTHERLY RIGHT OF WAY OF CAMPBELL ROAD NW, REFERENCED BY A 1/2" REBAR<br>FOUND S 14°13'01" E, A DISTANCE OF 0.85 FEET FROM THE TRUE CORNER;<br>THENCE, COINCIDING WITH SAID SOUTHERLY RIGHT OF WAY OF CAMPBELL ROAD NW,                                                                                                                                                                                                                                                                                                                                                                                                                                                                                                                                                                                                                                                                                                                                                                                                                                                                                                                                                                                                                                                                                                                                                                                                                                                                                                                                                                                                                                                                                                                                                                  |                                   |   |                                                                                                             |
|                                                                                  |                                                                                                                                                                                                                                                                                                                                                                                                                                                                                                                                                                                                                                                                                                                                                                                                                                                                                                                                                                                                                                                                                                                                                                                                                                                                                                                                                                                                                                                                                                                                                                                                                                                                                                                                                                                                                                                                                                                                                               |                                   |   |                                                                                                             |
|                                                                                  | S 83°02'46" E, A DISTANCE OF 293.80 FEET TO THE POINT OF BEGINNING, CONTAINING 2.0808 ACRES (90,639 SQ. FT.) MORE OR LESS.<br>THE PARCEL DESCRIBED HEREON IS THE SAME AS SHOWN ON THE TITLE COMMITMENT PROVIDED BY STEWART TITLE, HAVING FILE NO. 01147-36785                                                                                                                                                                                                                                                                                                                                                                                                                                                                                                                                                                                                                                                                                                                                                                                                                                                                                                                                                                                                                                                                                                                                                                                                                                                                                                                                                                                                                                                                                                                                                                                                                                                                                                 |                                   | С |                                                                                                             |
| ANNUAL CHANCE; AREA OF 1%<br>MILE; AND AREAS PROTECTED                           | AND AN EFFECTIVE DATE OF MARCH 21, 2017.                                                                                                                                                                                                                                                                                                                                                                                                                                                                                                                                                                                                                                                                                                                                                                                                                                                                                                                                                                                                                                                                                                                                                                                                                                                                                                                                                                                                                                                                                                                                                                                                                                                                                                                                                                                                                                                                                                                      |                                   |   |                                                                                                             |
| AP DATE AUGUST 16, 2012,                                                         | RECORDED DOCUMENTS [1] TITLE COMMITMENT PROVIDED BY STEWART TITLE, HAVING FILE NO. 01147-36785 AND AN EFFECTIVE DATE (                                                                                                                                                                                                                                                                                                                                                                                                                                                                                                                                                                                                                                                                                                                                                                                                                                                                                                                                                                                                                                                                                                                                                                                                                                                                                                                                                                                                                                                                                                                                                                                                                                                                                                                                                                                                                                        | OF MARCH 21, 2017.                |   |                                                                                                             |
| AL NOTES FOR THIS PLAN ARE                                                       | [2] PLAT OF RECORD FILED IN THE BERNALILLO COUNTY CLERK'S OFFICE ON AUGUST 15, 1932 IN BOOK C2, PAGE                                                                                                                                                                                                                                                                                                                                                                                                                                                                                                                                                                                                                                                                                                                                                                                                                                                                                                                                                                                                                                                                                                                                                                                                                                                                                                                                                                                                                                                                                                                                                                                                                                                                                                                                                                                                                                                          |                                   |   |                                                                                                             |
| N.                                                                               | [3] QUITCLAIM DEED FOR DARLA B. PEAY, TRUSTEE OF THE PEAY TRUST, FILED IN THE BERNALILLO COUNTY CLERK'S OFFICE ON AUGUST 12, 2014, AS<br>DOCUMENT NO. 2014063396.                                                                                                                                                                                                                                                                                                                                                                                                                                                                                                                                                                                                                                                                                                                                                                                                                                                                                                                                                                                                                                                                                                                                                                                                                                                                                                                                                                                                                                                                                                                                                                                                                                                                                                                                                                                             |                                   |   |                                                                                                             |
| TOP OF CONCRETE BUILDING<br>GRADE AND DETERMINE                                  | [4] PLAT FOR CAMPBELL FARM SUBDIVISION, FILED IN THE BERNALILLO COUNTY CLERK'S OFFICE ON NOVEMBER                                                                                                                                                                                                                                                                                                                                                                                                                                                                                                                                                                                                                                                                                                                                                                                                                                                                                                                                                                                                                                                                                                                                                                                                                                                                                                                                                                                                                                                                                                                                                                                                                                                                                                                                                                                                                                                             | 5, 2003, IN BOOK 2003C, PAGE 329. |   |                                                                                                             |
|                                                                                  | EASEMENT SUMMARY AS DEPICTED ON FINAL PLAT (BOXED NUMBERS)                                                                                                                                                                                                                                                                                                                                                                                                                                                                                                                                                                                                                                                                                                                                                                                                                                                                                                                                                                                                                                                                                                                                                                                                                                                                                                                                                                                                                                                                                                                                                                                                                                                                                                                                                                                                                                                                                                    |                                   |   |                                                                                                             |
| LUTION PREVENTION PLAN<br>TION ACTIVITIES MEET THE EPA<br>OUGH GRADING, GRADING, | <ul> <li>PRIVATE ACCESS, PRIVATE LANDSCAPING, PUBLIC SANITARY SEWER EASEMENT BENEFITING &amp; MAINTAINED<br/>THRU 11-P2, CAMPBELL FARM<br/>(11/05/2003, 2003C-329)</li> </ul>                                                                                                                                                                                                                                                                                                                                                                                                                                                                                                                                                                                                                                                                                                                                                                                                                                                                                                                                                                                                                                                                                                                                                                                                                                                                                                                                                                                                                                                                                                                                                                                                                                                                                                                                                                                 | ) BY THE OWNERS OF LOTS 1-P2      |   |                                                                                                             |
| L PREPARE SWPPP AND                                                              | [2] EXISTING PRIVATE 3' FENCE EASEMENT<br>BENEFITING & MAINTAINED BY THE OWNERS OF LOTS 1-P2 AND 2-P2, CAMPBELL FARM, AND LOT 18, ALVARADO GARDENS                                                                                                                                                                                                                                                                                                                                                                                                                                                                                                                                                                                                                                                                                                                                                                                                                                                                                                                                                                                                                                                                                                                                                                                                                                                                                                                                                                                                                                                                                                                                                                                                                                                                                                                                                                                                            |                                   |   | INSITE WORKS                                                                                                |
| IVE SLOPE TOWARD EXISTING<br>IG PAD ELEVATION SHALL BE                           | (11/05/2003, 2003C-329) [3] EXISTING MRGCD CAMPBELL DITCH EASEMENT (11/05/2003, 2003C-329)                                                                                                                                                                                                                                                                                                                                                                                                                                                                                                                                                                                                                                                                                                                                                                                                                                                                                                                                                                                                                                                                                                                                                                                                                                                                                                                                                                                                                                                                                                                                                                                                                                                                                                                                                                                                                                                                    |                                   |   |                                                                                                             |
| OM OF POND, SIZE OF ORIFICE,                                                     | [4] EXISTING 10' PUE (11/05/2003, 2003C-329)                                                                                                                                                                                                                                                                                                                                                                                                                                                                                                                                                                                                                                                                                                                                                                                                                                                                                                                                                                                                                                                                                                                                                                                                                                                                                                                                                                                                                                                                                                                                                                                                                                                                                                                                                                                                                                                                                                                  |                                   |   | ARCHITECTURE<br>SITE DESIGN DEVELOPMENT                                                                     |
| FORMATION.<br>ACILITIES OWNER. ENGINEER<br>IND INSTALL ADDITIONAL                | [5] EXISTING 7' PRIVATE IRRIGATION EASEMENT BENEFITING & MAINTAINED BY THE OWNERS OF LOTS 1-P2 THRU 11-P2, CAMPBELL FARM (11/05/2003, 2003C-329)                                                                                                                                                                                                                                                                                                                                                                                                                                                                                                                                                                                                                                                                                                                                                                                                                                                                                                                                                                                                                                                                                                                                                                                                                                                                                                                                                                                                                                                                                                                                                                                                                                                                                                                                                                                                              |                                   |   |                                                                                                             |
| HALL PROVIDE AN AUTOCAD                                                          | KEYED SITE DEVELOPMENT PLAN NOTES         [1]       BUILDING PAD DEVELOPABLE AREAS REFLECTING SETBACKS AS REQUIRED FOR THE PRIVATE COMMONS DEVELOPMENT ZONE (PCD) PER                                                                                                                                                                                                                                                                                                                                                                                                                                                                                                                                                                                                                                                                                                                                                                                                                                                                                                                                                                                                                                                                                                                                                                                                                                                                                                                                                                                                                                                                                                                                                                                                                                                                                                                                                                                         |                                   |   | ADDRESS   PO BOX 90728<br>  Albuquerque, NM 87199                                                           |
|                                                                                  | [5] CAST-CONCRETE ESTATE/ROLL CURB PROFILE AS DEPICTED ON GRADING AND DRAINAGE PLAN                                                                                                                                                                                                                                                                                                                                                                                                                                                                                                                                                                                                                                                                                                                                                                                                                                                                                                                                                                                                                                                                                                                                                                                                                                                                                                                                                                                                                                                                                                                                                                                                                                                                                                                                                                                                                                                                           |                                   |   | TELEPHONE         (505) 991-5000           FAX         (888) 885-6556                                       |
| PROVED PLAN IN ORDER TO                                                          |                                                                                                                                                                                                                                                                                                                                                                                                                                                                                                                                                                                                                                                                                                                                                                                                                                                                                                                                                                                                                                                                                                                                                                                                                                                                                                                                                                                                                                                                                                                                                                                                                                                                                                                                                                                                                                                                                                                                                               |                                   | В | WEBSITE         www.insiteworks.com           KS email         knight@insiteworks.com                       |
|                                                                                  | <ul> <li>[6] PROPERTY BOUNDARY</li> <li>[7] EXISTING FENCE TO REMAIN ALONG WITH GATE FOR ACCESS TO CAMPBELL COMMUNITY DITCH</li> <li>[8] STEEL VEHICULAR ACCESS GATES (2) WITH KIOSK MOUNTED ACCESS CONTROL STATION WITH ACCOMMOD</li> </ul>                                                                                                                                                                                                                                                                                                                                                                                                                                                                                                                                                                                                                                                                                                                                                                                                                                                                                                                                                                                                                                                                                                                                                                                                                                                                                                                                                                                                                                                                                                                                                                                                                                                                                                                  |                                   |   | THIS DRAWING IS THE PROPERTY OF INSITEWORKS AND<br>SHALL NOT BE REPRODUCED OR USED IN ANY WAY WITHOUT       |
| ILIZING THIS WATER FOR                                                           | VEHICULAR ACCESS [9] TRAFFIC CONTROL ISLANDS WITH TURN-AROUND [10] EXISTING CAMPBELL ROAD FRONTAGE WALLS AND FENCING SHALL BE PARTIALLY REMOVED AND REPLACED WITH NEW WALL/FENCE                                                                                                                                                                                                                                                                                                                                                                                                                                                                                                                                                                                                                                                                                                                                                                                                                                                                                                                                                                                                                                                                                                                                                                                                                                                                                                                                                                                                                                                                                                                                                                                                                                                                                                                                                                              |                                   |   | EXPRESSED WRITTEN CONSENT                                                                                   |
| RK ONLY                                                                          | ASSEMBLY AT A HEIGHT OF 6'. NEW WALL AND FENCE COMPONENTS SHALL CONSIST OF CMU/STUCCO FINISHED PILASTERS AT 12' CENTERS<br>(EXISTING TO BE REUSED INSOFAR AS THEIR CONDITION WARRANTS) WITH INTERMEDIATE SOLID CMU/STUCCO WALL SEGMENTS TO A HEIGHT OF<br>24-30", WITH HORIZONTAL CEDAR PLANKING SUPPORTED BY SECONDARY STEEL VERTICAL SUPPORT MEMBERS AS NEEDED ABOVE SOLID WALL                                                                                                                                                                                                                                                                                                                                                                                                                                                                                                                                                                                                                                                                                                                                                                                                                                                                                                                                                                                                                                                                                                                                                                                                                                                                                                                                                                                                                                                                                                                                                                             |                                   |   | Campbell                                                                                                    |
| NCE SECTION 14-16-3-16 FOR                                                       | PORTION [11] NEW WALL ASSEMBLY SHALL TERMINATE AT EXISTING FENCING AT EAST AND WEST BOUNDARIES [12] CRUSHER FINES SIDEWALK SHALL TRANSITION TO EXISTING SIDEWALK AT NE CORNER OF PROPERTY                                                                                                                                                                                                                                                                                                                                                                                                                                                                                                                                                                                                                                                                                                                                                                                                                                                                                                                                                                                                                                                                                                                                                                                                                                                                                                                                                                                                                                                                                                                                                                                                                                                                                                                                                                     |                                   |   | Compound                                                                                                    |
| ELEMENTS; CHARACTERIZED                                                          | <ul> <li>[13] WALL MOUNTED SIGNAGE AND STREET NUMBERS WITH SHIELDED FRONTAL LED SAFETY LIGHTING</li> <li>[14] MAN-GATE, 3' WIDTH WITH MECHANICAL DIGITAL KEYPAD</li> </ul>                                                                                                                                                                                                                                                                                                                                                                                                                                                                                                                                                                                                                                                                                                                                                                                                                                                                                                                                                                                                                                                                                                                                                                                                                                                                                                                                                                                                                                                                                                                                                                                                                                                                                                                                                                                    |                                   |   |                                                                                                             |
| LETTE. ENERGY<br>HESE HOMES                                                      | TE. ENERGY TO EAST OF SITE                                                                                                                                                                                                                                                                                                                                                                                                                                                                                                                                                                                                                                                                                                                                                                                                                                                                                                                                                                                                                                                                                                                                                                                                                                                                                                                                                                                                                                                                                                                                                                                                                                                                                                                                                                                                                                                                                                                                    |                                   |   | Campbell Road                                                                                               |
|                                                                                  |                                                                                                                                                                                                                                                                                                                                                                                                                                                                                                                                                                                                                                                                                                                                                                                                                                                                                                                                                                                                                                                                                                                                                                                                                                                                                                                                                                                                                                                                                                                                                                                                                                                                                                                                                                                                                                                                                                                                                               |                                   |   | Albuquerque, NM                                                                                             |
|                                                                                  |                                                                                                                                                                                                                                                                                                                                                                                                                                                                                                                                                                                                                                                                                                                                                                                                                                                                                                                                                                                                                                                                                                                                                                                                                                                                                                                                                                                                                                                                                                                                                                                                                                                                                                                                                                                                                                                                                                                                                               |                                   |   | Site Development Plan<br>For Subdivision                                                                    |
|                                                                                  | DRB SITE DEVELOPMENT PLAN APPROVAL:                                                                                                                                                                                                                                                                                                                                                                                                                                                                                                                                                                                                                                                                                                                                                                                                                                                                                                                                                                                                                                                                                                                                                                                                                                                                                                                                                                                                                                                                                                                                                                                                                                                                                                                                                                                                                                                                                                                           |                                   |   |                                                                                                             |
|                                                                                  | Traffic Engineering, Transportation Division       Date         ABCWUA       Date         Date       Date                                                                                                                                                                                                                                                                                                                                                                                                                                                                                                                                                                                                                                                                                                                                                                                                                                                                                                                                                                                                                                                                                                                                                                                                                                                                                                                                                                                                                                                                                                                                                                                                                                                                                                                                                                                                                                                     |                                   |   | STE OF NEW METTOS                                                                                           |
|                                                                                  |                                                                                                                                                                                                                                                                                                                                                                                                                                                                                                                                                                                                                                                                                                                                                                                                                                                                                                                                                                                                                                                                                                                                                                                                                                                                                                                                                                                                                                                                                                                                                                                                                                                                                                                                                                                                                                                                                                                                                               |                                   |   | / / KNIGHT L. 🔪 🔪 📗                                                                                         |
|                                                                                  |                                                                                                                                                                                                                                                                                                                                                                                                                                                                                                                                                                                                                                                                                                                                                                                                                                                                                                                                                                                                                                                                                                                                                                                                                                                                                                                                                                                                                                                                                                                                                                                                                                                                                                                                                                                                                                                                                                                                                               |                                   |   | SEAVEY<br>NO. 1470                                                                                          |
|                                                                                  |                                                                                                                                                                                                                                                                                                                                                                                                                                                                                                                                                                                                                                                                                                                                                                                                                                                                                                                                                                                                                                                                                                                                                                                                                                                                                                                                                                                                                                                                                                                                                                                                                                                                                                                                                                                                                                                                                                                                                               |                                   |   | REGISTERED ARCHIE                                                                                           |
|                                                                                  | Parks and Recreation Department Dat                                                                                                                                                                                                                                                                                                                                                                                                                                                                                                                                                                                                                                                                                                                                                                                                                                                                                                                                                                                                                                                                                                                                                                                                                                                                                                                                                                                                                                                                                                                                                                                                                                                                                                                                                                                                                                                                                                                           |                                   | A |                                                                                                             |
|                                                                                  | City Engineer Da                                                                                                                                                                                                                                                                                                                                                                                                                                                                                                                                                                                                                                                                                                                                                                                                                                                                                                                                                                                                                                                                                                                                                                                                                                                                                                                                                                                                                                                                                                                                                                                                                                                                                                                                                                                                                                                                                                                                              | .te                               |   | DATE ISSUED         9.26.17           EDITION         SITE DEVP PLAN           PROJECT ID         CC01_2017 |
|                                                                                  | * Environmental Health Department (conditional) Date                                                                                                                                                                                                                                                                                                                                                                                                                                                                                                                                                                                                                                                                                                                                                                                                                                                                                                                                                                                                                                                                                                                                                                                                                                                                                                                                                                                                                                                                                                                                                                                                                                                                                                                                                                                                                                                                                                          |                                   |   | Site Development Plan                                                                                       |
|                                                                                  |                                                                                                                                                                                                                                                                                                                                                                                                                                                                                                                                                                                                                                                                                                                                                                                                                                                                                                                                                                                                                                                                                                                                                                                                                                                                                                                                                                                                                                                                                                                                                                                                                                                                                                                                                                                                                                                                                                                                                               |                                   |   |                                                                                                             |
|                                                                                  | Solid Waste Management Da                                                                                                                                                                                                                                                                                                                                                                                                                                                                                                                                                                                                                                                                                                                                                                                                                                                                                                                                                                                                                                                                                                                                                                                                                                                                                                                                                                                                                                                                                                                                                                                                                                                                                                                                                                                                                                                                                                                                     | ite                               |   |                                                                                                             |
|                                                                                  | DRB Chairperson, Planning Department Date                                                                                                                                                                                                                                                                                                                                                                                                                                                                                                                                                                                                                                                                                                                                                                                                                                                                                                                                                                                                                                                                                                                                                                                                                                                                                                                                                                                                                                                                                                                                                                                                                                                                                                                                                                                                                                                                                                                     |                                   |   | <b>C-101</b>                                                                                                |
|                                                                                  |                                                                                                                                                                                                                                                                                                                                                                                                                                                                                                                                                                                                                                                                                                                                                                                                                                                                                                                                                                                                                                                                                                                                                                                                                                                                                                                                                                                                                                                                                                                                                                                                                                                                                                                                                                                                                                                                                                                                                               |                                   |   |                                                                                                             |