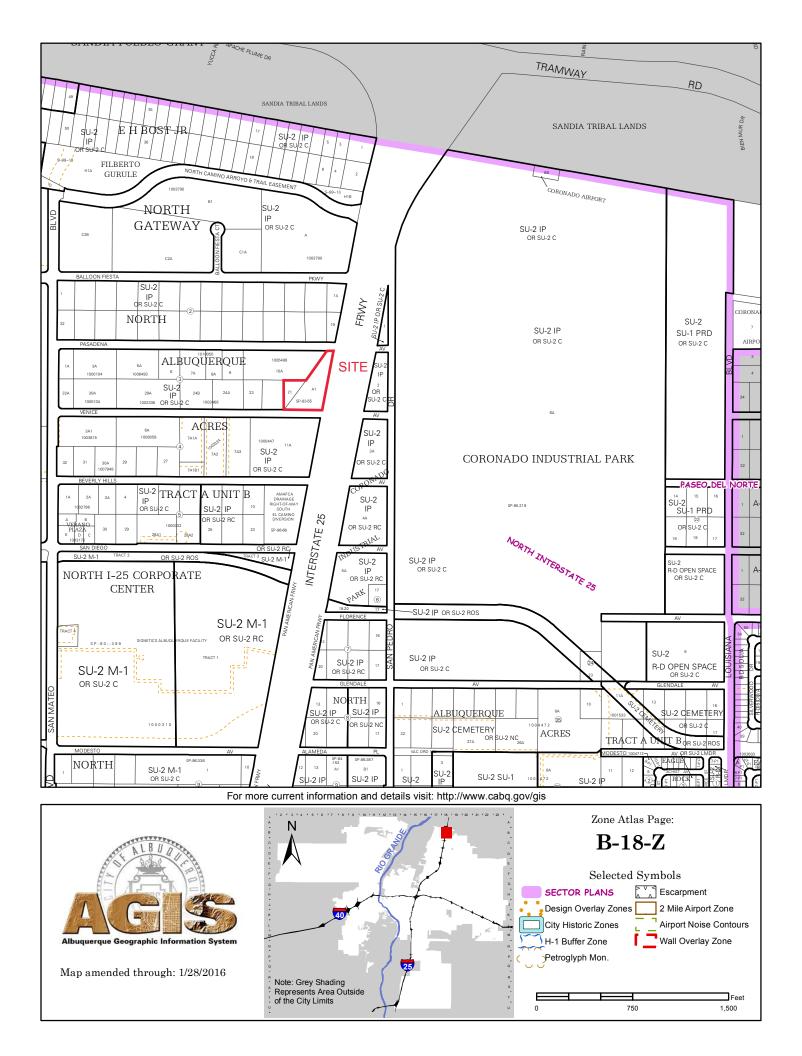

## RE: I-25 West Frontage Road, Venice & Pasadena, Sketch Plat

RESPEC is requesting that the Development Review Board review and comment on the attached Sketch Plat. This request pertains to the property located on the I-25 West Frontage Road between Venice Avenue and Pasadena Avenue. See the attached Zone Atlas map. In addition to standard topics, we would specifically like to discuss offsite infrastructure related to the development of this property. We believe the only offsite infrastructure required will be the curb and gutter (and possibly a small amount of asphalt) along the property frontage facing Venice Avenue.

## **Included with this submittal:**

- Zone Atlas map B-18
- Scaled site sketch (6 copies)

If you have any further comments or concerns, please feel free to contact me at (505) 366-4187.

Sincerely,

Hugh Floyd, P.E.