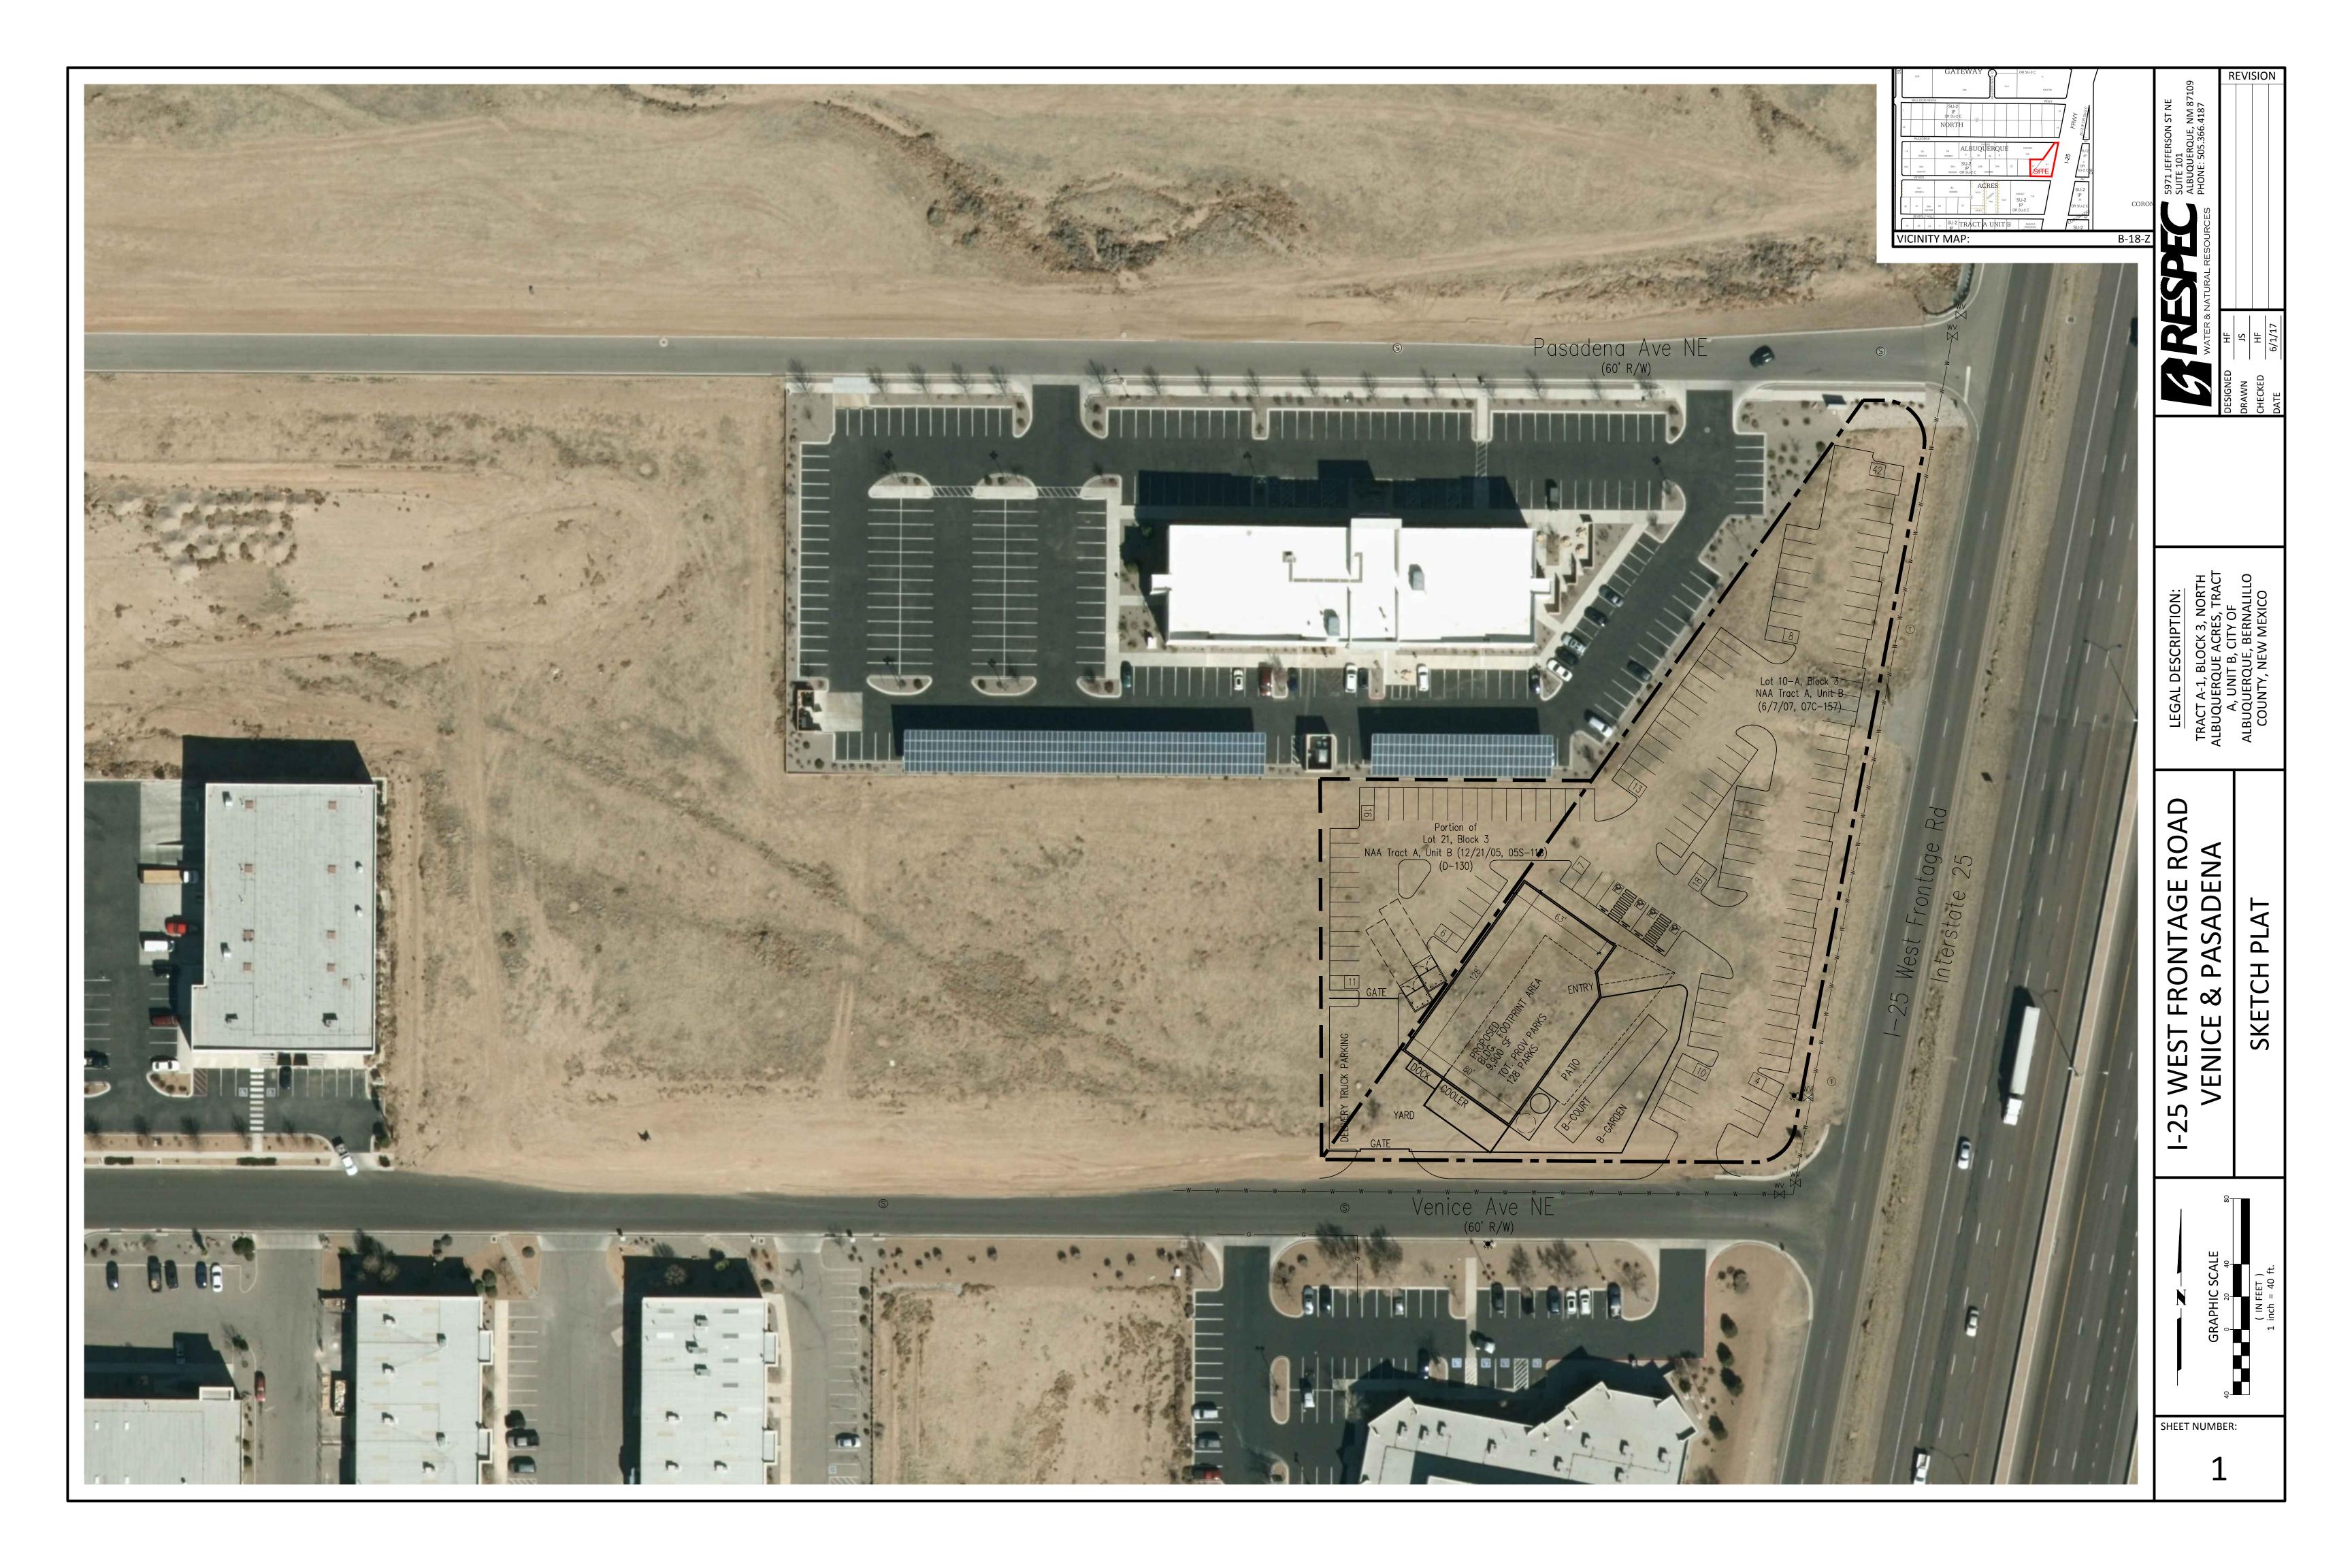

## RE: I-25 West Frontage Road, Venice & Pasadena, Sketch Plat

RESPEC is requesting that the Development Review Board review and comment on the attached Sketch Plat. This request pertains to the property located on the I-25 West Frontage Road between Venice Avenue and Pasadena Avenue. See the attached Zone Atlas map. In addition to standard topics, we would specifically like to discuss offsite infrastructure related to the development of this property. We believe the only offsite infrastructure required will be the curb and gutter (and possibly a small amount of asphalt) along the property frontage facing Venice Avenue.

## **Included with this submittal:**

- Zone Atlas map B-18
- Scaled site sketch (6 copies)

If you have any further comments or concerns, please feel free to contact me at (505) 366-4187.

Sincerely,

Hugh Floyd, P.E.