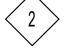

| FINISH SCHEDULE                            |                                                               |                                                            |
|--------------------------------------------|---------------------------------------------------------------|------------------------------------------------------------|
| FASCIA 1 ACM (ALUMINUM COMPOSITE MATERIAL) | ACM FASCIA "BRUSHED ALUMINUM"                                 | FURNISHED & INSTALLED BY FMS                               |
| FASCIA 2 ACM (ALUMINUM COMPOSITE MATERIAL) | ACM FASCIA "PROGRAM RED" BY ALCOA                             | FURNISHED & INSTALLED BY FMS                               |
| TRIM 20 GA. SHEET METAL                    | 6" HT PRE-FINISHED METAL ACCENT BAND<br>"PURE WHITE" SW #7005 | FURNISHED & INSTALLED BY FMS                               |
| COLUMN SEE STRUCTURAL DRAWINGS             | PAINTED "DORMER BROWN" SW #7521                               | FURNISHED & INSTALLED BY FMS<br>PAINTED BY SITE CONTRACTOR |
| STUBCOLS SEE STRUCTURAL DRAWINGS           | PAINTED "DORMER BROWN" SW #7521                               | FURNISHED & INSTALLED BY FMS<br>PAINTED BY SITE CONTRACTOR |