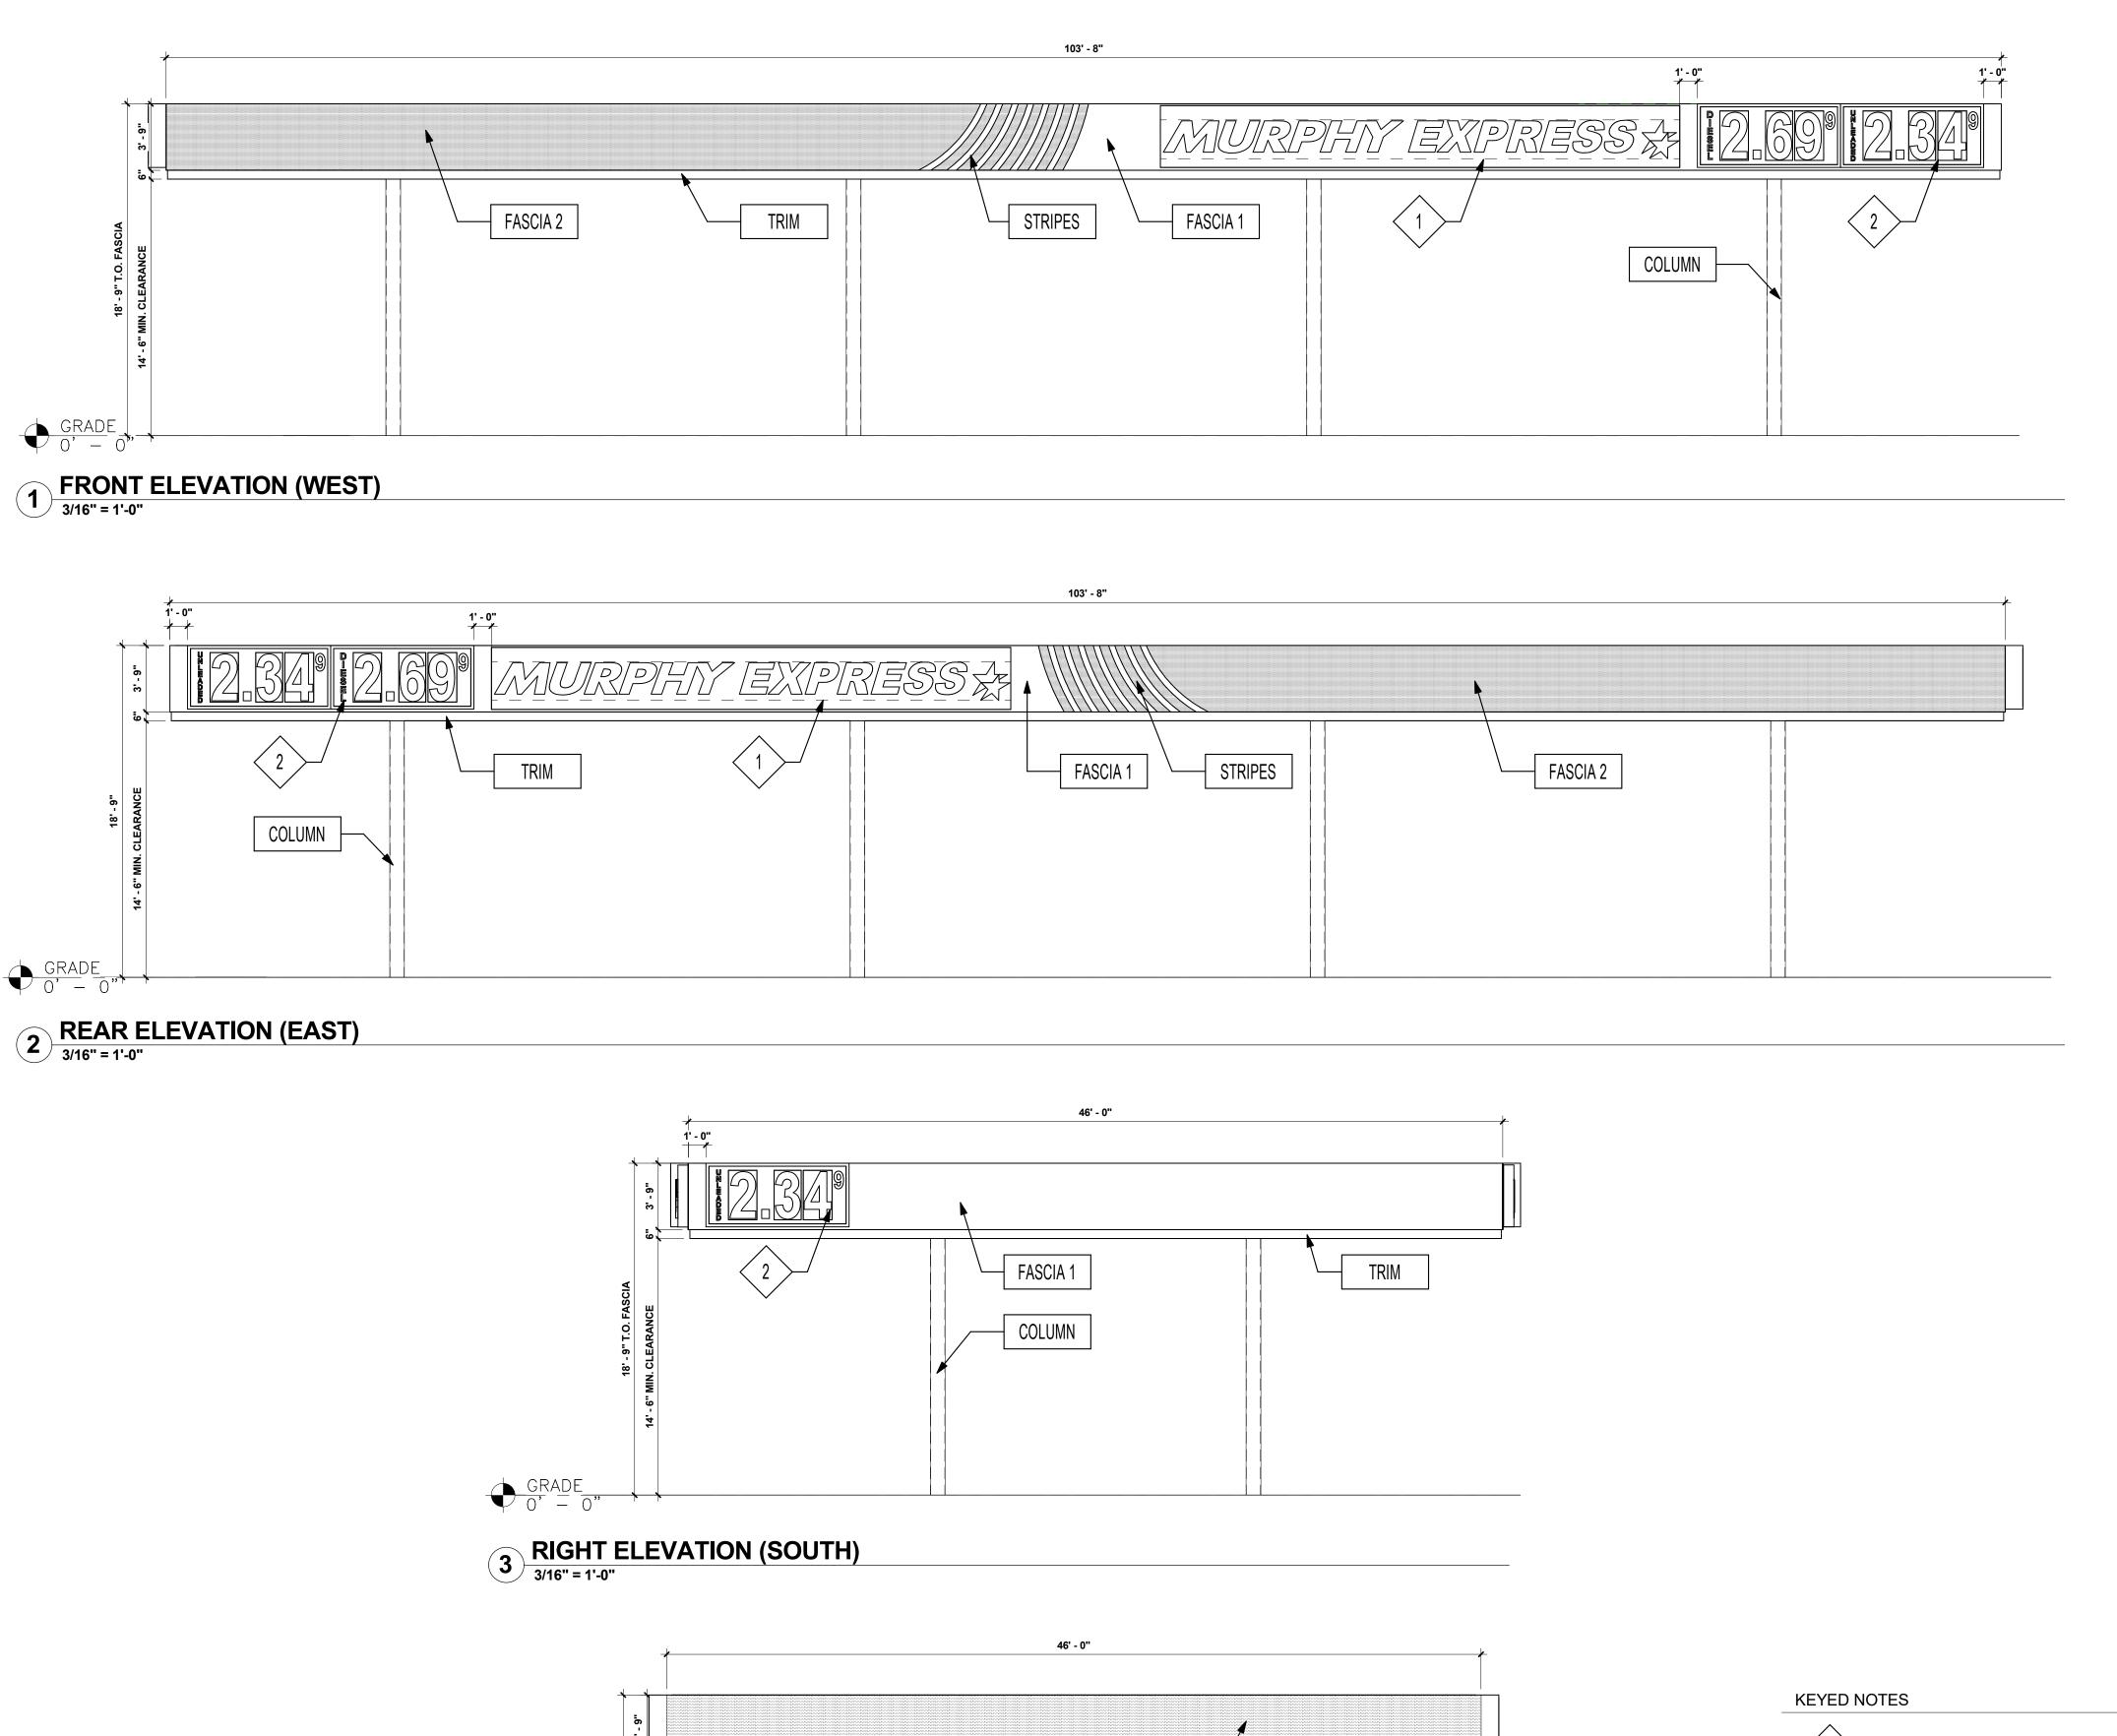

| FINISH SCHEDULE                            |                                                               |                                                            |
|--------------------------------------------|---------------------------------------------------------------|------------------------------------------------------------|
| FASCIA 1 ACM (ALUMINUM COMPOSITE MATERIAL) | ACM FASCIA "BRUSHED ALUMINUM"                                 | FURNISHED & INSTALLED BY FMS                               |
| FASCIA 2 ACM (ALUMINUM COMPOSITE MATERIAL) | ACM FASCIA "PROGRAM RED" BY ALCOA                             | FURNISHED & INSTALLED BY FMS                               |
| TRIM 20 GA. SHEET METAL                    | 6" HT PRE-FINISHED METAL ACCENT BAND<br>"PURE WHITE" SW #7005 | FURNISHED & INSTALLED BY FMS                               |
| COLUMN SEE STRUCTURAL DRAWINGS             | PAINTED "DORMER BROWN" SW #7521                               | FURNISHED & INSTALLED BY FMS<br>PAINTED BY SITE CONTRACTOR |
| STUBCOLS SEE STRUCTURAL DRAWINGS           | PAINTED "DORMER BROWN" SW #7521                               | FURNISHED & INSTALLED BY FMS<br>PAINTED BY SITE CONTRACTOR |