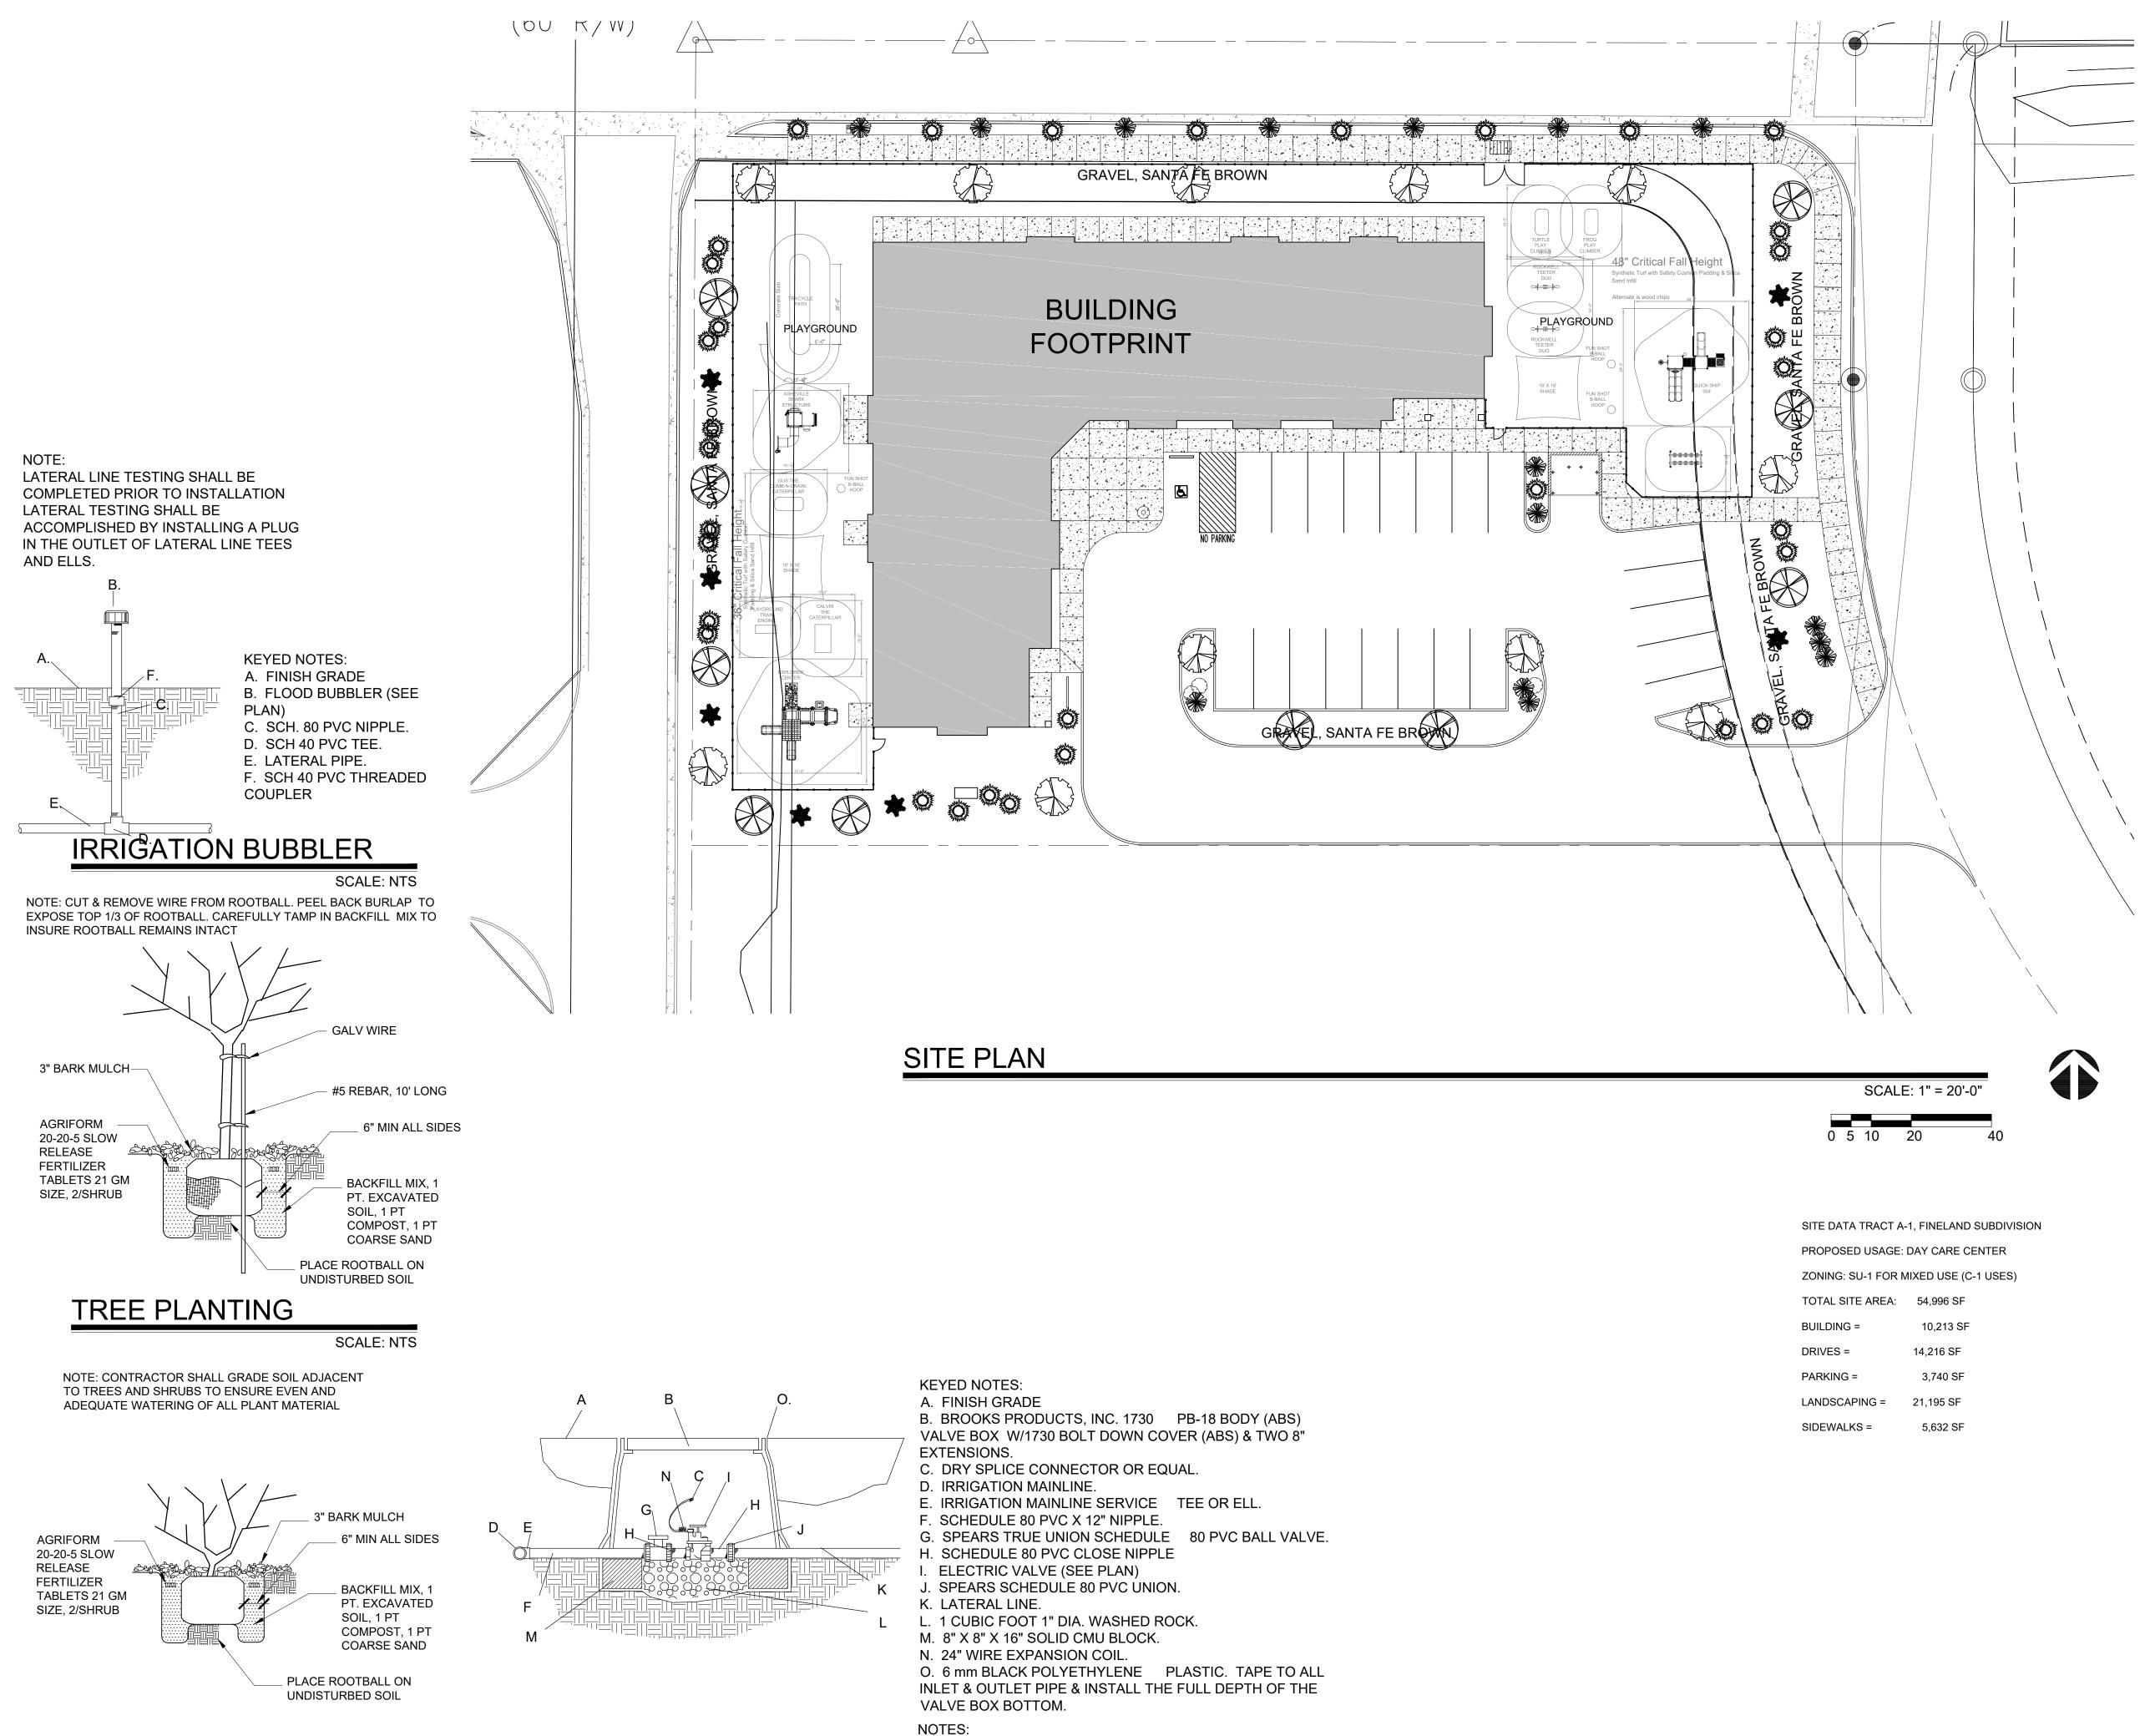

## **IRRIGATION VALVES**

SCALE: NTS

|                |                                                                                      | ZON  |
|----------------|--------------------------------------------------------------------------------------|------|
|                |                                                                                      | тот  |
|                |                                                                                      | BUIL |
|                |                                                                                      | DRIV |
|                |                                                                                      |      |
|                | KEYED NOTES:                                                                         | PARI |
|                | A. FINISH GRADE                                                                      | LAN  |
|                | B. BROOKS PRODUCTS, INC. 1730 PB-18 BODY (ABS)                                       | SIDE |
|                | VALVE BOX W/1730 BOLT DOWN COVER (ABS) & TWO 8"<br>EXTENSIONS.                       |      |
|                | C. DRY SPLICE CONNECTOR OR EQUAL.                                                    |      |
|                | D. IRRIGATION MAINLINE.                                                              |      |
|                | E. IRRIGATION MAINLINE SERVICE TEE OR ELL.                                           |      |
|                | F. SCHEDULE 80 PVC X 12" NIPPLE.<br>G. SPEARS TRUE UNION SCHEDULE 80 PVC BALL VALVE. |      |
|                | H. SCHEDULE 80 PVC CLOSE NIPPLE                                                      |      |
|                | I. ELECTRIC VALVE (SEE PLAN)                                                         |      |
| K              | J. SPEARS SCHEDULE 80 PVC UNION.                                                     |      |
| - <sub>1</sub> | K. LATERAL LINE.<br>L. 1 CUBIC FOOT 1" DIA. WASHED ROCK.                             |      |
| L              | M. 8" X 8" X 16" SOLID CMU BLOCK.                                                    |      |
|                | N. 24" WIRE EXPANSION COIL.                                                          |      |
|                | O. 6 mm BLACK POLYETHYLENE PLASTIC. TAPE TO ALL                                      |      |
|                | INLET & OUTLET PIPE & INSTALL THE FULL DEPTH OF THE<br>VALVE BOX BOTTOM.             |      |
|                |                                                                                      |      |
|                | NOTES:<br>INSTALL AN 8" X 8" X 16" SOLID CMU BLOCK @ EA. CORNER                      |      |
|                | OF THE VALVE BOX.                                                                    |      |
|                | WASH ROCK SHALL BE INSTALLED FLUSH WITH BOTTOM                                       |      |
|                | OF PIPE & VALVE.                                                                     |      |
|                |                                                                                      |      |

GENERAL NOTES:

- ALL PLANTING AREAS NOT COVERED IN TURF SHALL HAVE A GROUND TOPPING OF CRUSHED ROCK, RIVER ROCK, OR OTHER SIMILAR MATERIAL WHICH EXTENDS COMPLETELY UNDER THE PLANT MATERIAL, HOWEVER THESE MATERIALS SHALL NOT BE USED AS FOCAL LANDSCAPE.
- 2. IT IS THE INTENT OF THIS PLAN TO COMPLY WITH THE CITY OF ALBUQUERQUE WATER CONSERVATION LANDSCAPING AND WATER WASTE ORDINANCE PLANTING **RESTRICTION APPROACH.**
- APPROVAL OF THIS PLAN DOES NOT CONSTITUTE OR IMPLY EXEMPTION FROM WATER WASTE PROVISIONS OF THE WATER CONSERVATION LANDSCAPING AND WATER WASTE ORDINANCE. WATER MANAGEMENT IS THE SOLE RESPONSIBILITY OF THE PROPERTY OWNER.
- 4. ALL LANDSCAPING WILL BE IN CONFORMANCE WITH THE CITY OF ALBUQUERUQE ZONING CODE, STREET TREE ORDINANCE, POLLEN ORDINANCE, AND WATER CONSERVATION LANDSCAPING AND WATER WASTE ORDINANCE. IN GENERAL, WATER CONSERVATIVE, ENVIRONMENTALLY SOUND LANDSCAPE PRINCIPLES WILL BE FOLLOWED IN DESIGN AND INSTALLATION.
- 5. PLANT BEDS SHALL ACHIEVE 75% LIVE GROUND COVER AT MATURITY.
- 6. SFBROWN GRAVEL OVER FILTER FABRIC SHALL BE PLACED IN ALL LANDSCAPE AREAS WHICH ARE NOT DESIGNATED TO RECEIVE NATIVE SEED.
- 7. IRRIGATION SHALL BE A COMPLETE UNDERGROUND SYSTEM WITH TREES TO RECEIVE (5) 1.0 GPH DRIP EMITTERS AND SHRUBS TO RECEIVE (2) 1.0 GPH DRIP EMITTERS. DRIP AND BUBBLER SYSTEMS TO BE TIED TO 1/2" POLYPIPE WITH FLUSH CAPS AT EACH END.
- 8. FINAL LANDSCAPING LAYOUT AND DESIGN TO BE DETERMINED UPON RECEIPT OF FINAL GRADING PLAN.
- 9. INSTALL BACKFLOW PREVENTION @ IRRIGATION SYSTEM.

## PLANTING LEGEND

| SYMBOL       | QTY    | BOTANICAL NAME          | COMMON NAME      | SIZE/SPEC | WATER USE |
|--------------|--------|-------------------------|------------------|-----------|-----------|
| TREES        |        |                         |                  |           |           |
| 757          | j<br>, |                         | HONEY LOCUST     | 8' - 10'  | MED +     |
|              | j 11   | GLENDITSIA TRIACANTHUS  | HONET LOCUST     | 0 - 10    | MED +     |
|              | ) 10   | QUERCUS BUCKLEYI        | TEXAS RED OAK    | 8' - 10'  | MED       |
|              | Y      |                         |                  |           |           |
|              |        |                         |                  |           |           |
| SHRUE        | S      |                         |                  |           |           |
| *            | 7      | CHRYSOTHAMUS NAUSEOSUS  | CHAMISA          | 5 GAL.    | LOW       |
| $\bigcirc$   | 3      | FALLUGIA PARADOXA       | APACHE PLUME     | 1-2 GAL.  | LOW       |
| *            | 15     | PEROVSKIA ARTIMISIOIDES | RUSSIAN SAGE     | 1-2 GAL.  | MED       |
| Ô            | 34     | CYSTIUS PURGANS         | SPANISH BROOM    | 5 GAL.    | LOW       |
|              |        |                         |                  |           |           |
| <br>  WILDFL | .OWE   | RS                      |                  |           |           |
|              | `      | 0                       | PLAINS COREOPSIS | 1 GAL     |           |
|              | 1      | 0                       | CALIFORNIA POPPY | 1 GAL.    |           |
| WF           |        | 0                       | FIREWHEEL        | 2" POT    |           |
|              | 1      | 0                       | SCARLET BUGLER   | 1 GAL.    |           |

|                   | 0                                                  | CALIFORNIA POPPY     | 1 GAL. |
|-------------------|----------------------------------------------------|----------------------|--------|
| WF                | 0                                                  | FIREWHEEL            | 2" POT |
| 1                 | 0                                                  | SCARLET BUGLER       | 1 GAL. |
|                   | 0                                                  | ROCKY MNT. PENSTEMON | 1 GAL  |
| /<br> <br>  GRASS | 4 LSBS/ BUCHLOW DACTYLOIDES<br>  1000 SQ. FT.<br>/ | BUFFALO GRASS        |        |
|                   |                                                    |                      |        |