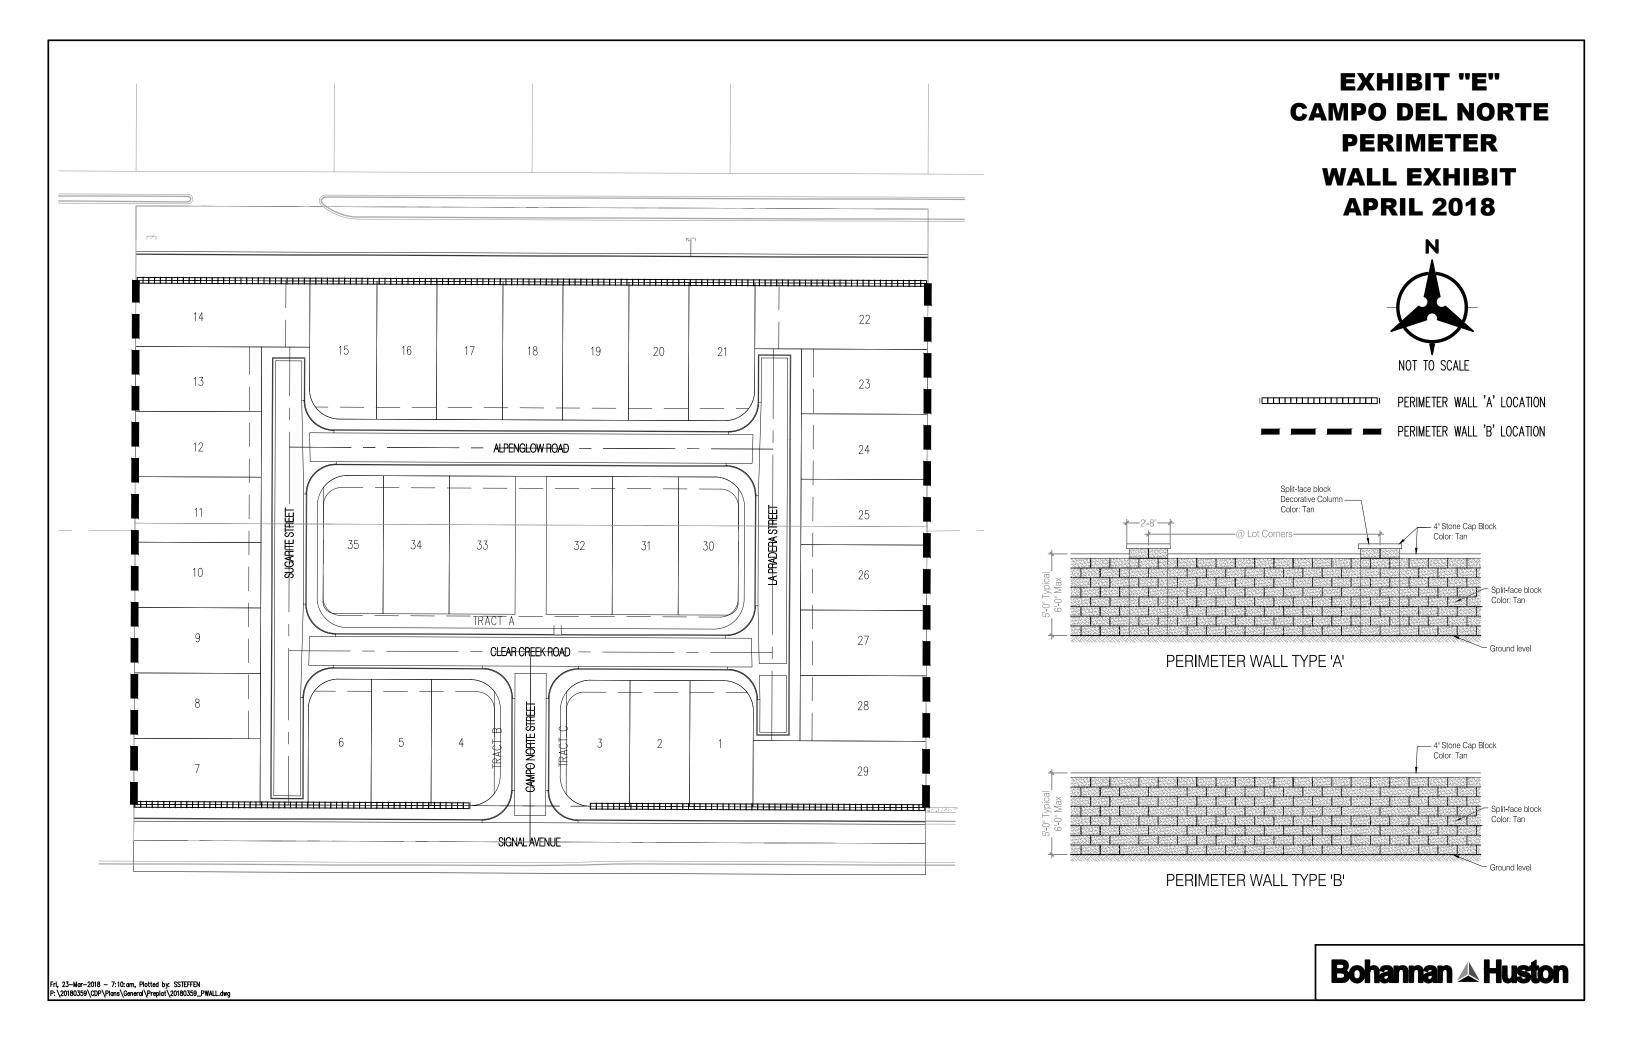

- Application for Development Review
- Ten (10) copies of each of the Preliminary Plat and Grading Plan
- Ten (10) copies of the Infrastructure List
- Ten (10) copies of the Site Plan for Building Permit/Subdivision
- Six (6) copies of Sidewalk Deferral and Waiver (Exhibit B)
- Ten (10) copies of Vacation Action Exhibit (Exhibit C)
- Ten (10) copies of Design Standards Variance Exhibit (Exhibit D)
- Certificate of No Effect
- Letter from the Office of Neighborhood Coordination
- DR/WS and TIS forms
- Three (3) copies of the perimeter wall plan (Exhibit E)
- Zone Atlas Map
- Submittal Fees

#### Sidewalk Waiver

The location of the sidewalk waivers is shown on Exhibit B "Sidewalk Deferral and Waiver". There are two waivers being requested: 1) to waive sidewalk on the side of stub streets that have no houses fronting, and 2) to waive sidewalk on the north side of Clear Creek Road. **Request 1** is justified because there are no houses fronting the stub streets and the street dead ends so that a sidewalk in these locations would dead end as well. Waiving sidewalk in these locations will not negatively impact pedestrian circulation in the subdivision. In addition, we are requesting to waive sidewalk across the front of Lot 7 at the south end of the Sugarite Street stub. Sidewalk would be built to the Lot 7 driveway providing access to the pedestrian circulation network to and from Lot 7. **Request 2** is justified because there are no houses fronting the north side of Clear Creek Road and a sidewalk connection will be provided from Clear Creek Road to Alpenglow Road through Tract A, providing more direct connectivity for houses on Alpenglow Road to Signal Avenue. Waiving sidewalk on the north side of Clear Creek Road will not adversely affect pedestrian circulation in the subdivision.