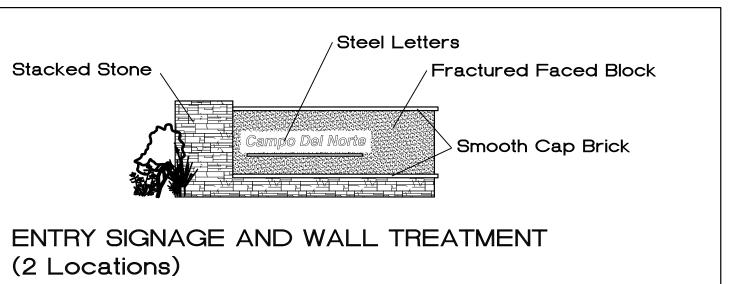

#### Design Standards Variance

The location of the design standards variance is shown on Exhibit D "Design Variance Request". The Design Standards Variance request is to DPM Chapter 23, Section 2, Paragraph B, Table 23.2.1.B "Standard Local Residential Street Design – Public Right-of-Way and Pavement Width Standards". The request is to reduce the right-of-way width for Clear Creek Road from 47' to 43'. The reduction in width is justified due to the waiver of sidewalk on the north side of Clear Creek Road, which reduces the necessary right-of-way width by 4'. The pavement width for Clear Creek Road will still meet the DPM standard for a local access road of 28' flowline-to-flowline. Reducing the Clear Creek Road right-of-way width will not adversely affect traffic or pedestrian circulation in the subdivision.