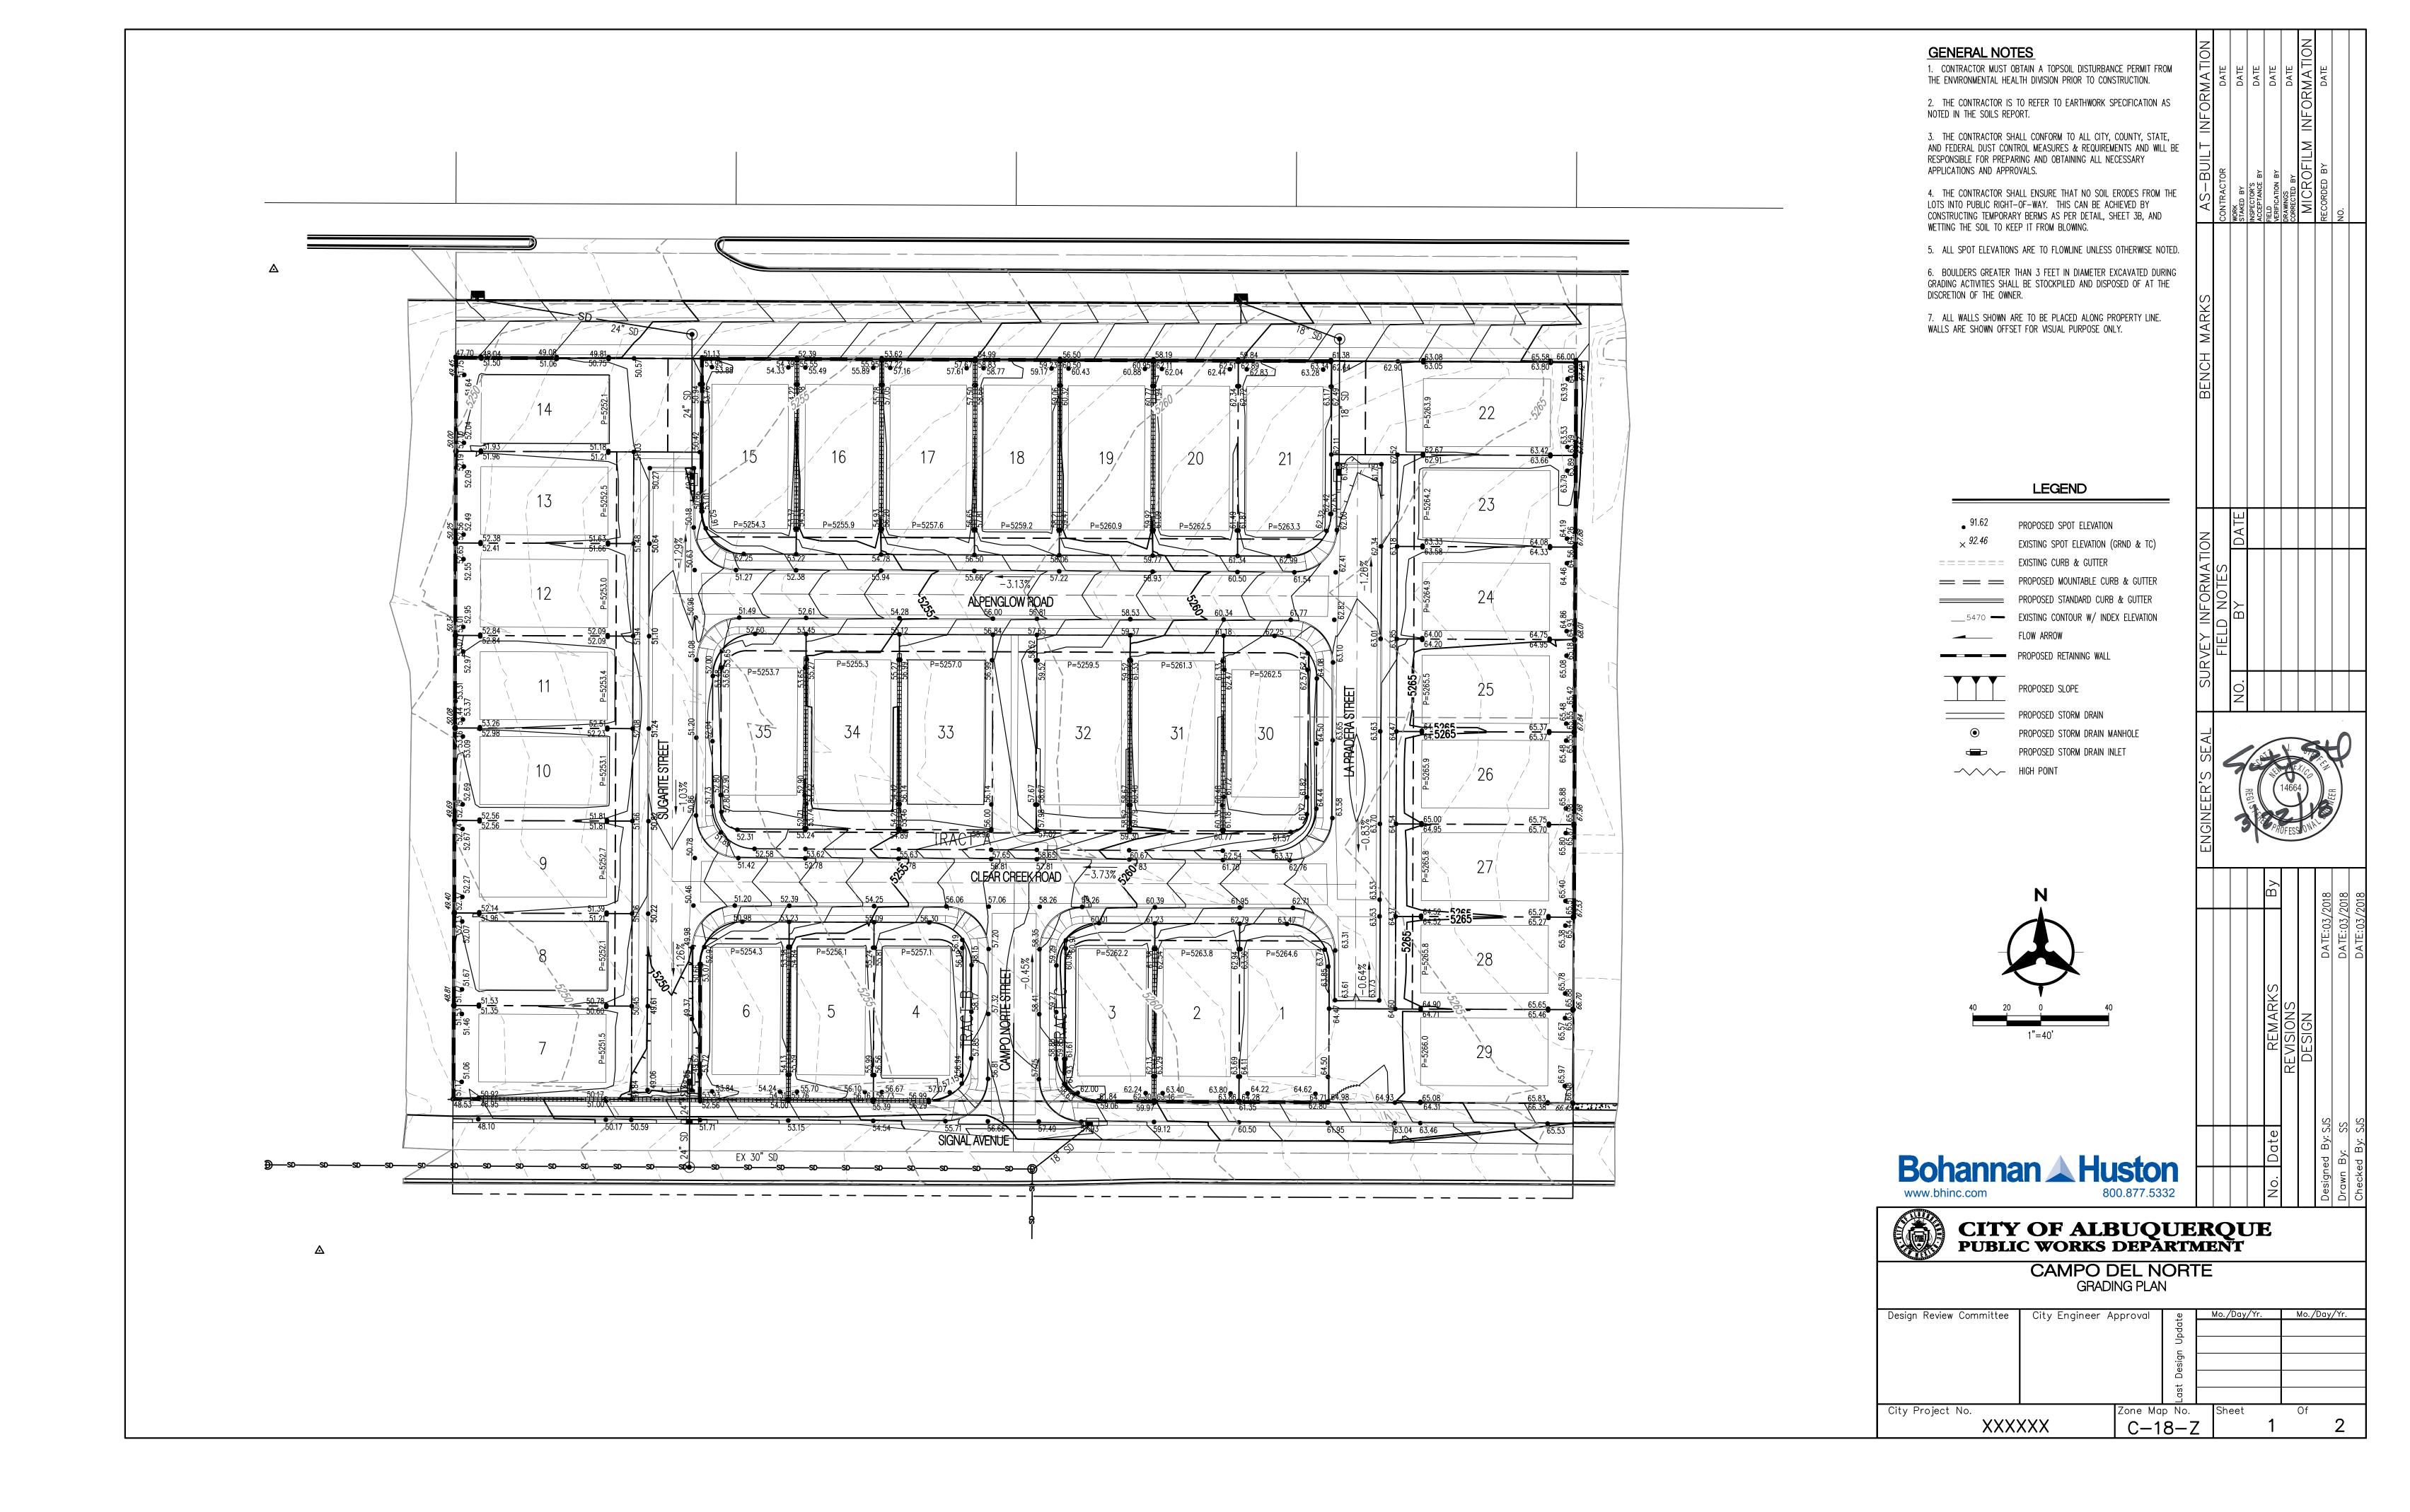

This preliminary plat and site development plan are being presented to the Development Review Board for the purpose of obtaining City review and approval. Proposed is a subdivision of Lots 7-10 and 23-26, Block 29, Tract A, Unit B North Albuquerque Acres consisting of 35 single family residential lots to be developed in a single phase. The site is located between Alameda Boulevard and Signal Avenue, west of Louisiana Boulevard and east of San Pedro Drive. The land is currently vacant, zoned SU-2 IP and located within the North I-25 Sector Development Plan. In accordance with the NI-25 SDP, this site is proposed to be developed under the land use district SU-2/NC. Access to the site will be from Signal Avenue.

#### Sidewalk Waiver

The location of the sidewalk waivers is shown on Exhibit B "Sidewalk Deferral and Waiver". There are two waivers being requested: 1) to waive sidewalk on the side of stub streets that have no houses fronting, and 2) to waive sidewalk on the north side of Clear Creek Road. **Request 1** is justified because there are no houses fronting the stub streets and the street dead ends so that a sidewalk in these locations would dead end as well. Waiving sidewalk in these locations will not negatively impact pedestrian circulation in the subdivision. In addition, we are requesting to waive sidewalk across the front of Lot 7 at the south end of the Sugarite Street stub. Sidewalk would be built to the Lot 7 driveway providing access to the pedestrian circulation network to and from Lot 7. **Request 2** is justified because there are no houses fronting the north side of Clear Creek Road and a sidewalk connection will be provided from Clear Creek Road to Alpenglow Road through Tract A, providing more direct connectivity for houses on Alpenglow Road to Signal Avenue. Waiving sidewalk on the north side of Clear Creek Road will not adversely affect pedestrian circulation in the subdivision.

#### Design Standards Variance

The location of the design standards variance is shown on Exhibit D "Design Variance Request". The Design Standards Variance request is to DPM Chapter 23, Section 2, Paragraph B, Table 23.2.1.B "Standard Local Residential Street Design – Public Right-of-Way and Pavement Width Standards". The request is to reduce the right-of-way width for Clear Creek Road from 47' to 43'. The reduction in width is justified due to the waiver of sidewalk on the north side of Clear Creek Road, which reduces the necessary right-of-way width by 4'. The pavement width for Clear Creek Road will still meet the DPM standard for a local access road of 28' flowline-to-flowline. Reducing the Clear Creek Road right-of-way width will not adversely affect traffic or pedestrian circulation in the subdivision.