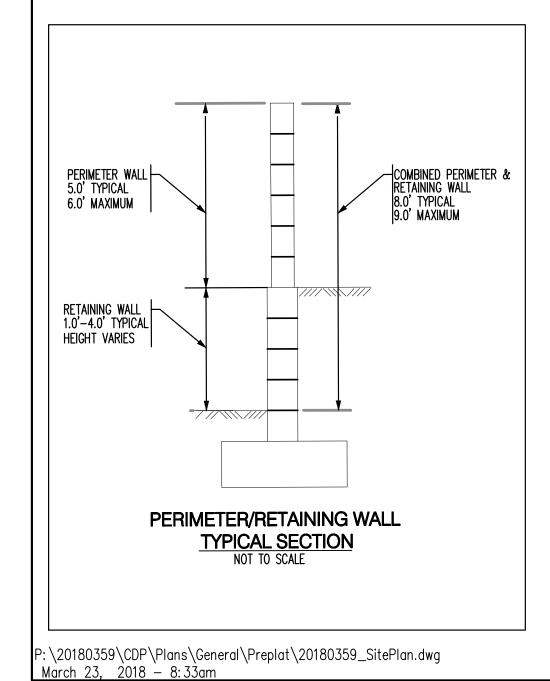

- Application for Development Review
- Ten (10) copies of each of the Preliminary Plat and Grading Plan
- Ten (10) copies of the Infrastructure List
- Ten (10) copies of the Site Plan for Building Permit/Subdivision
- Six (6) copies of Sidewalk Deferral and Waiver (Exhibit B)
- Ten (10) copies of Vacation Action Exhibit (Exhibit C)
- Ten (10) copies of Design Standards Variance Exhibit (Exhibit D)
- Certificate of No Effect
- Letter from the Office of Neighborhood Coordination
- DR/WS and TIS forms
- Three (3) copies of the perimeter wall plan (Exhibit E)
- Zone Atlas Map
- Submittal Fees