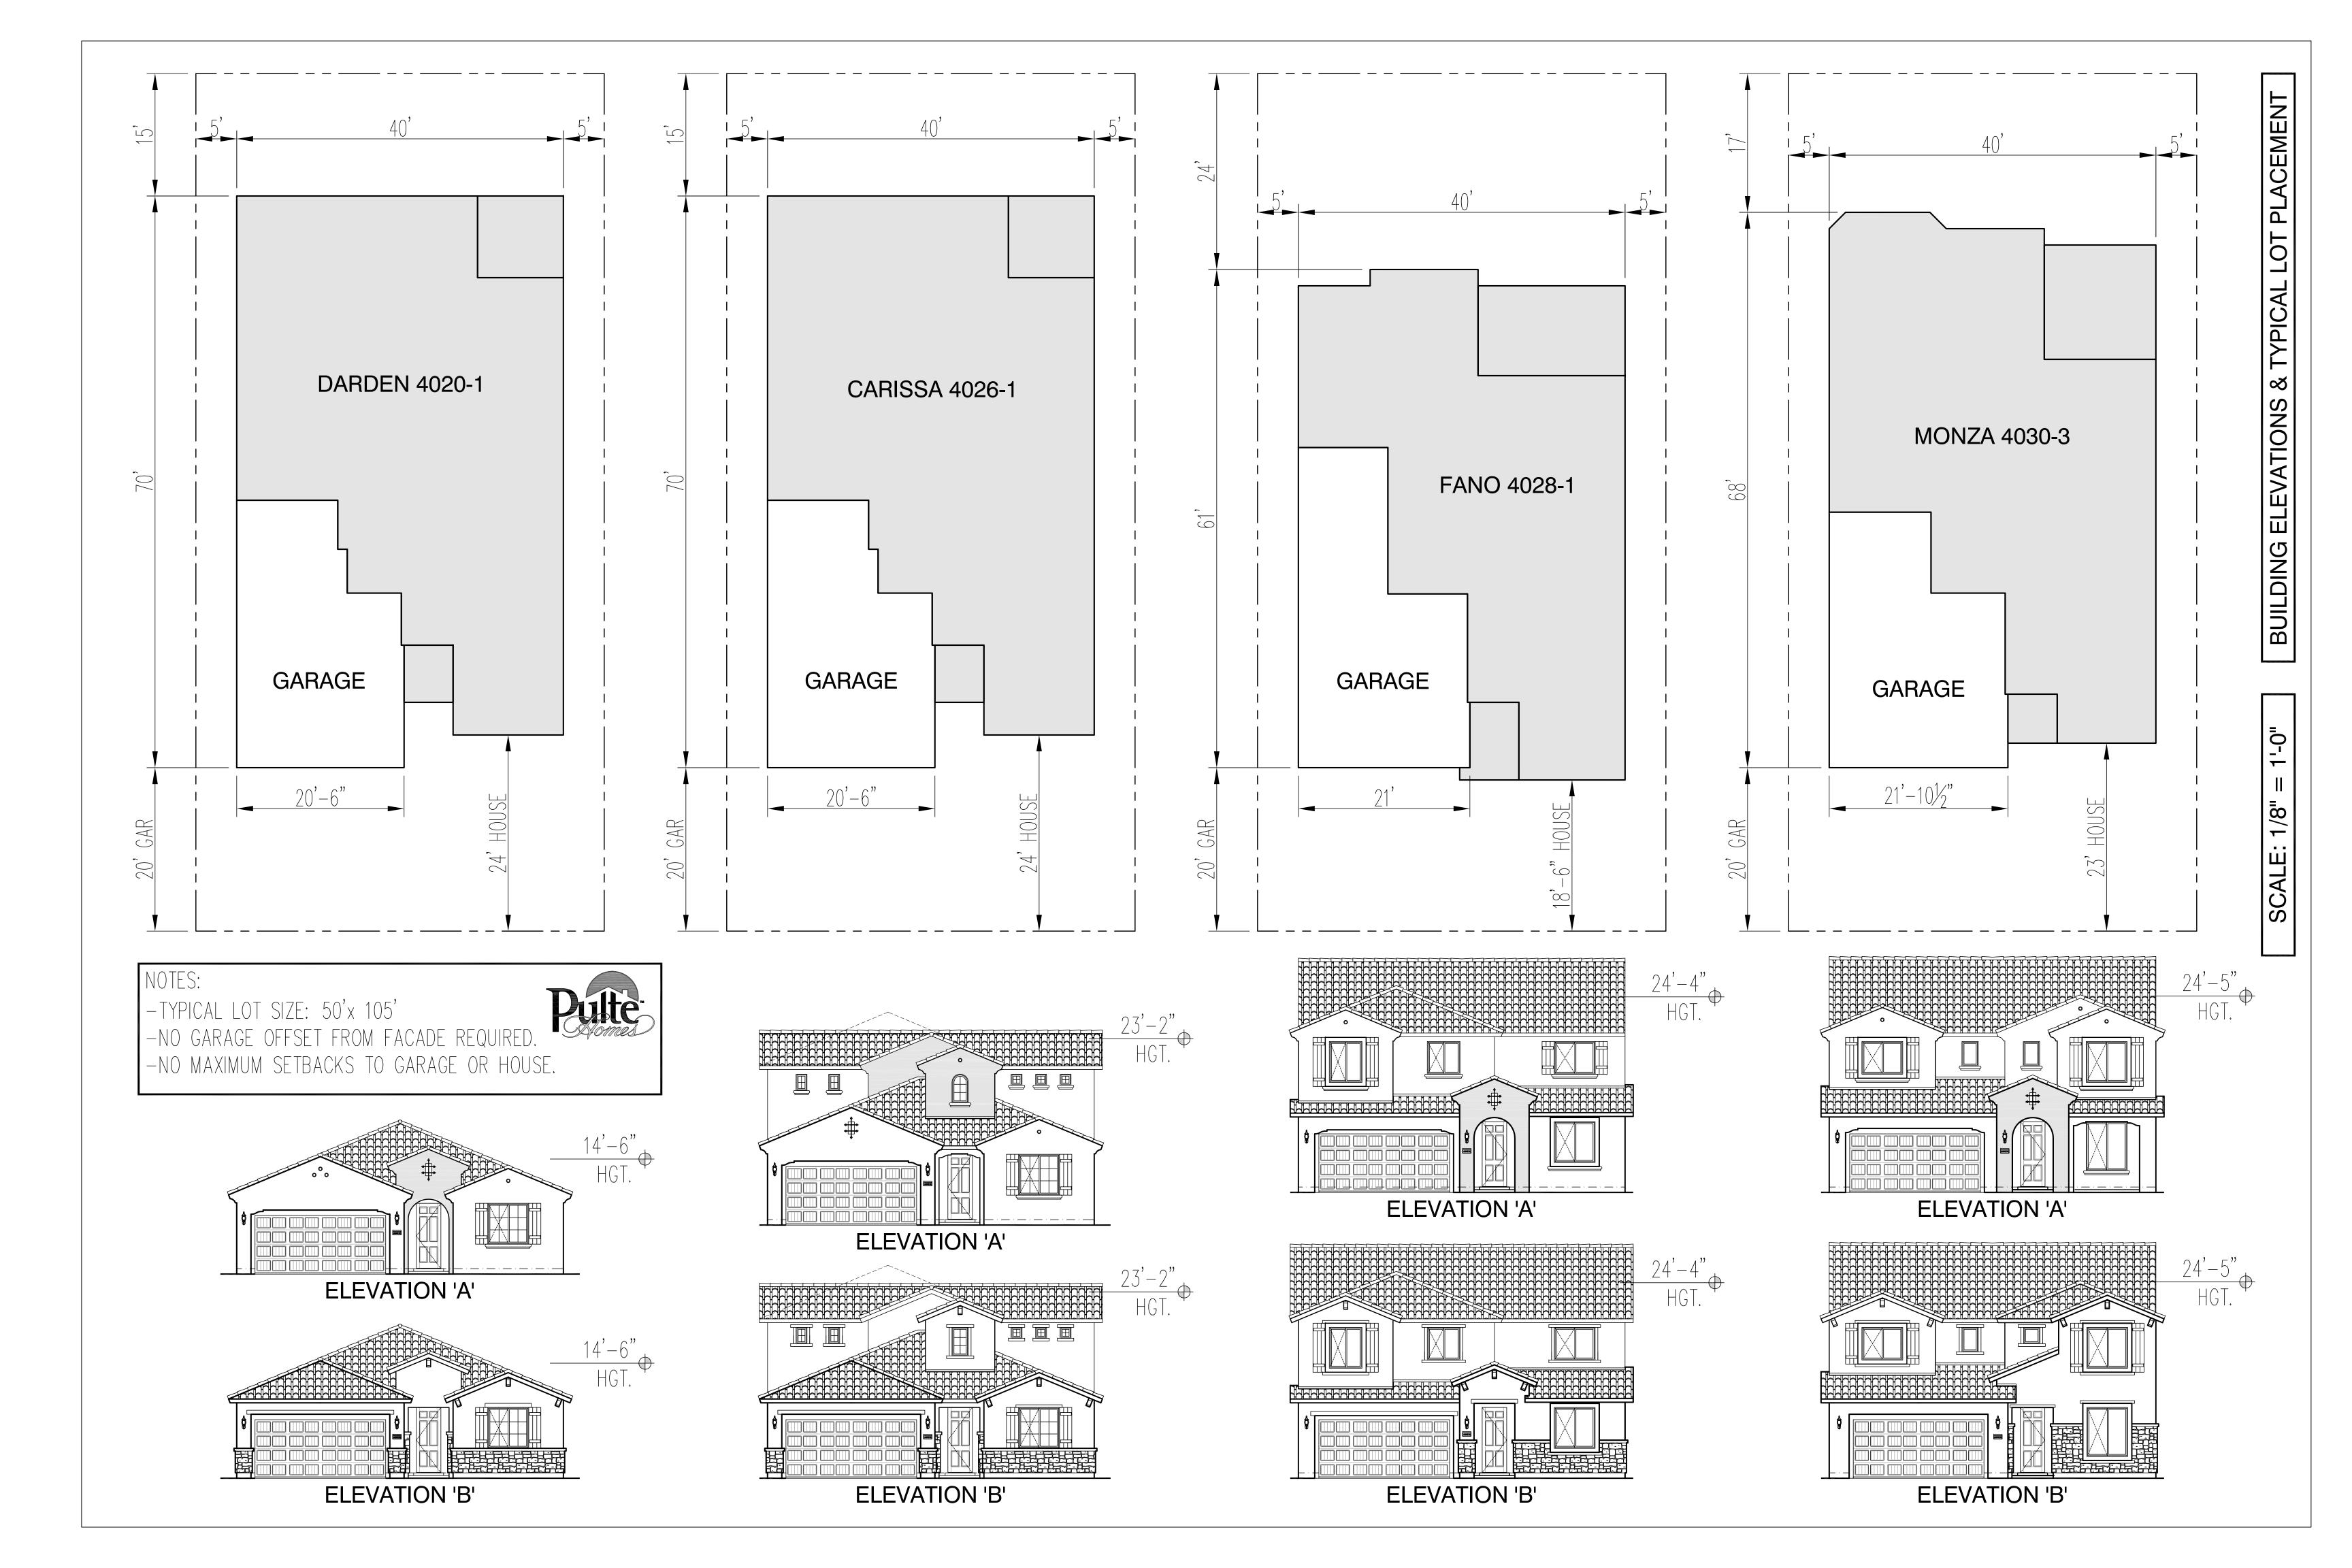

This preliminary plat and site development plan are being presented to the Development Review Board for the purpose of obtaining City review and approval. Proposed is a subdivision of Lots 7-10 and 23-26, Block 29, Tract A, Unit B North Albuquerque Acres consisting of 35 single family residential lots to be developed in a single phase. The site is located between Alameda Boulevard and Signal Avenue, west of Louisiana Boulevard and east of San Pedro Drive. The land is currently vacant, zoned SU-2 IP and located within the North I-25 Sector Development Plan. In accordance with the NI-25 SDP, this site is proposed to be developed under the land use district SU-2/NC. Access to the site will be from Signal Avenue.