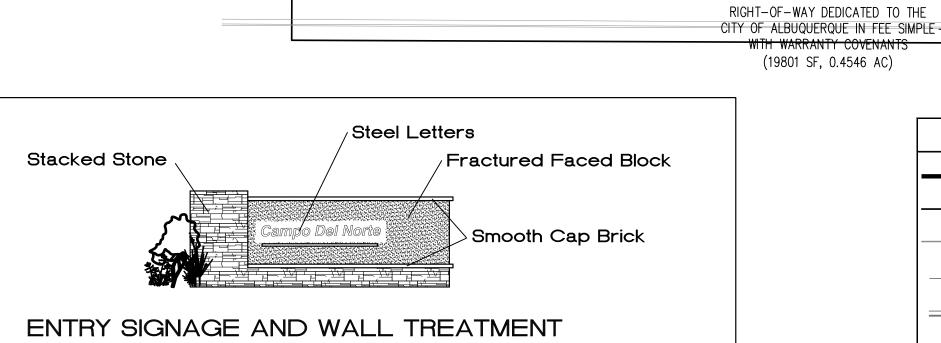

#### Design Standards Variance

The location of the design standards variance is shown on Exhibit D "Design Variance Request". The Design Standards Variance request is to DPM Chapter 23, Section 2, Paragraph B, Table 23.2.1.B "Standard Local Residential Street Design – Public Right-of-Way and Pavement Width Standards". The request is to reduce the right-of-way width for Clear Creek Road from 47' to 43'. The reduction in width is justified due to the waiver of sidewalk on the north side of Clear Creek Road, which reduces the necessary right-of-way width by 4'. The pavement width for Clear Creek Road will still meet the DPM standard for a local access road of 28' flowline-to-flowline. Reducing the Clear Creek Road right-of-way width will not adversely affect traffic or pedestrian circulation in the subdivision.