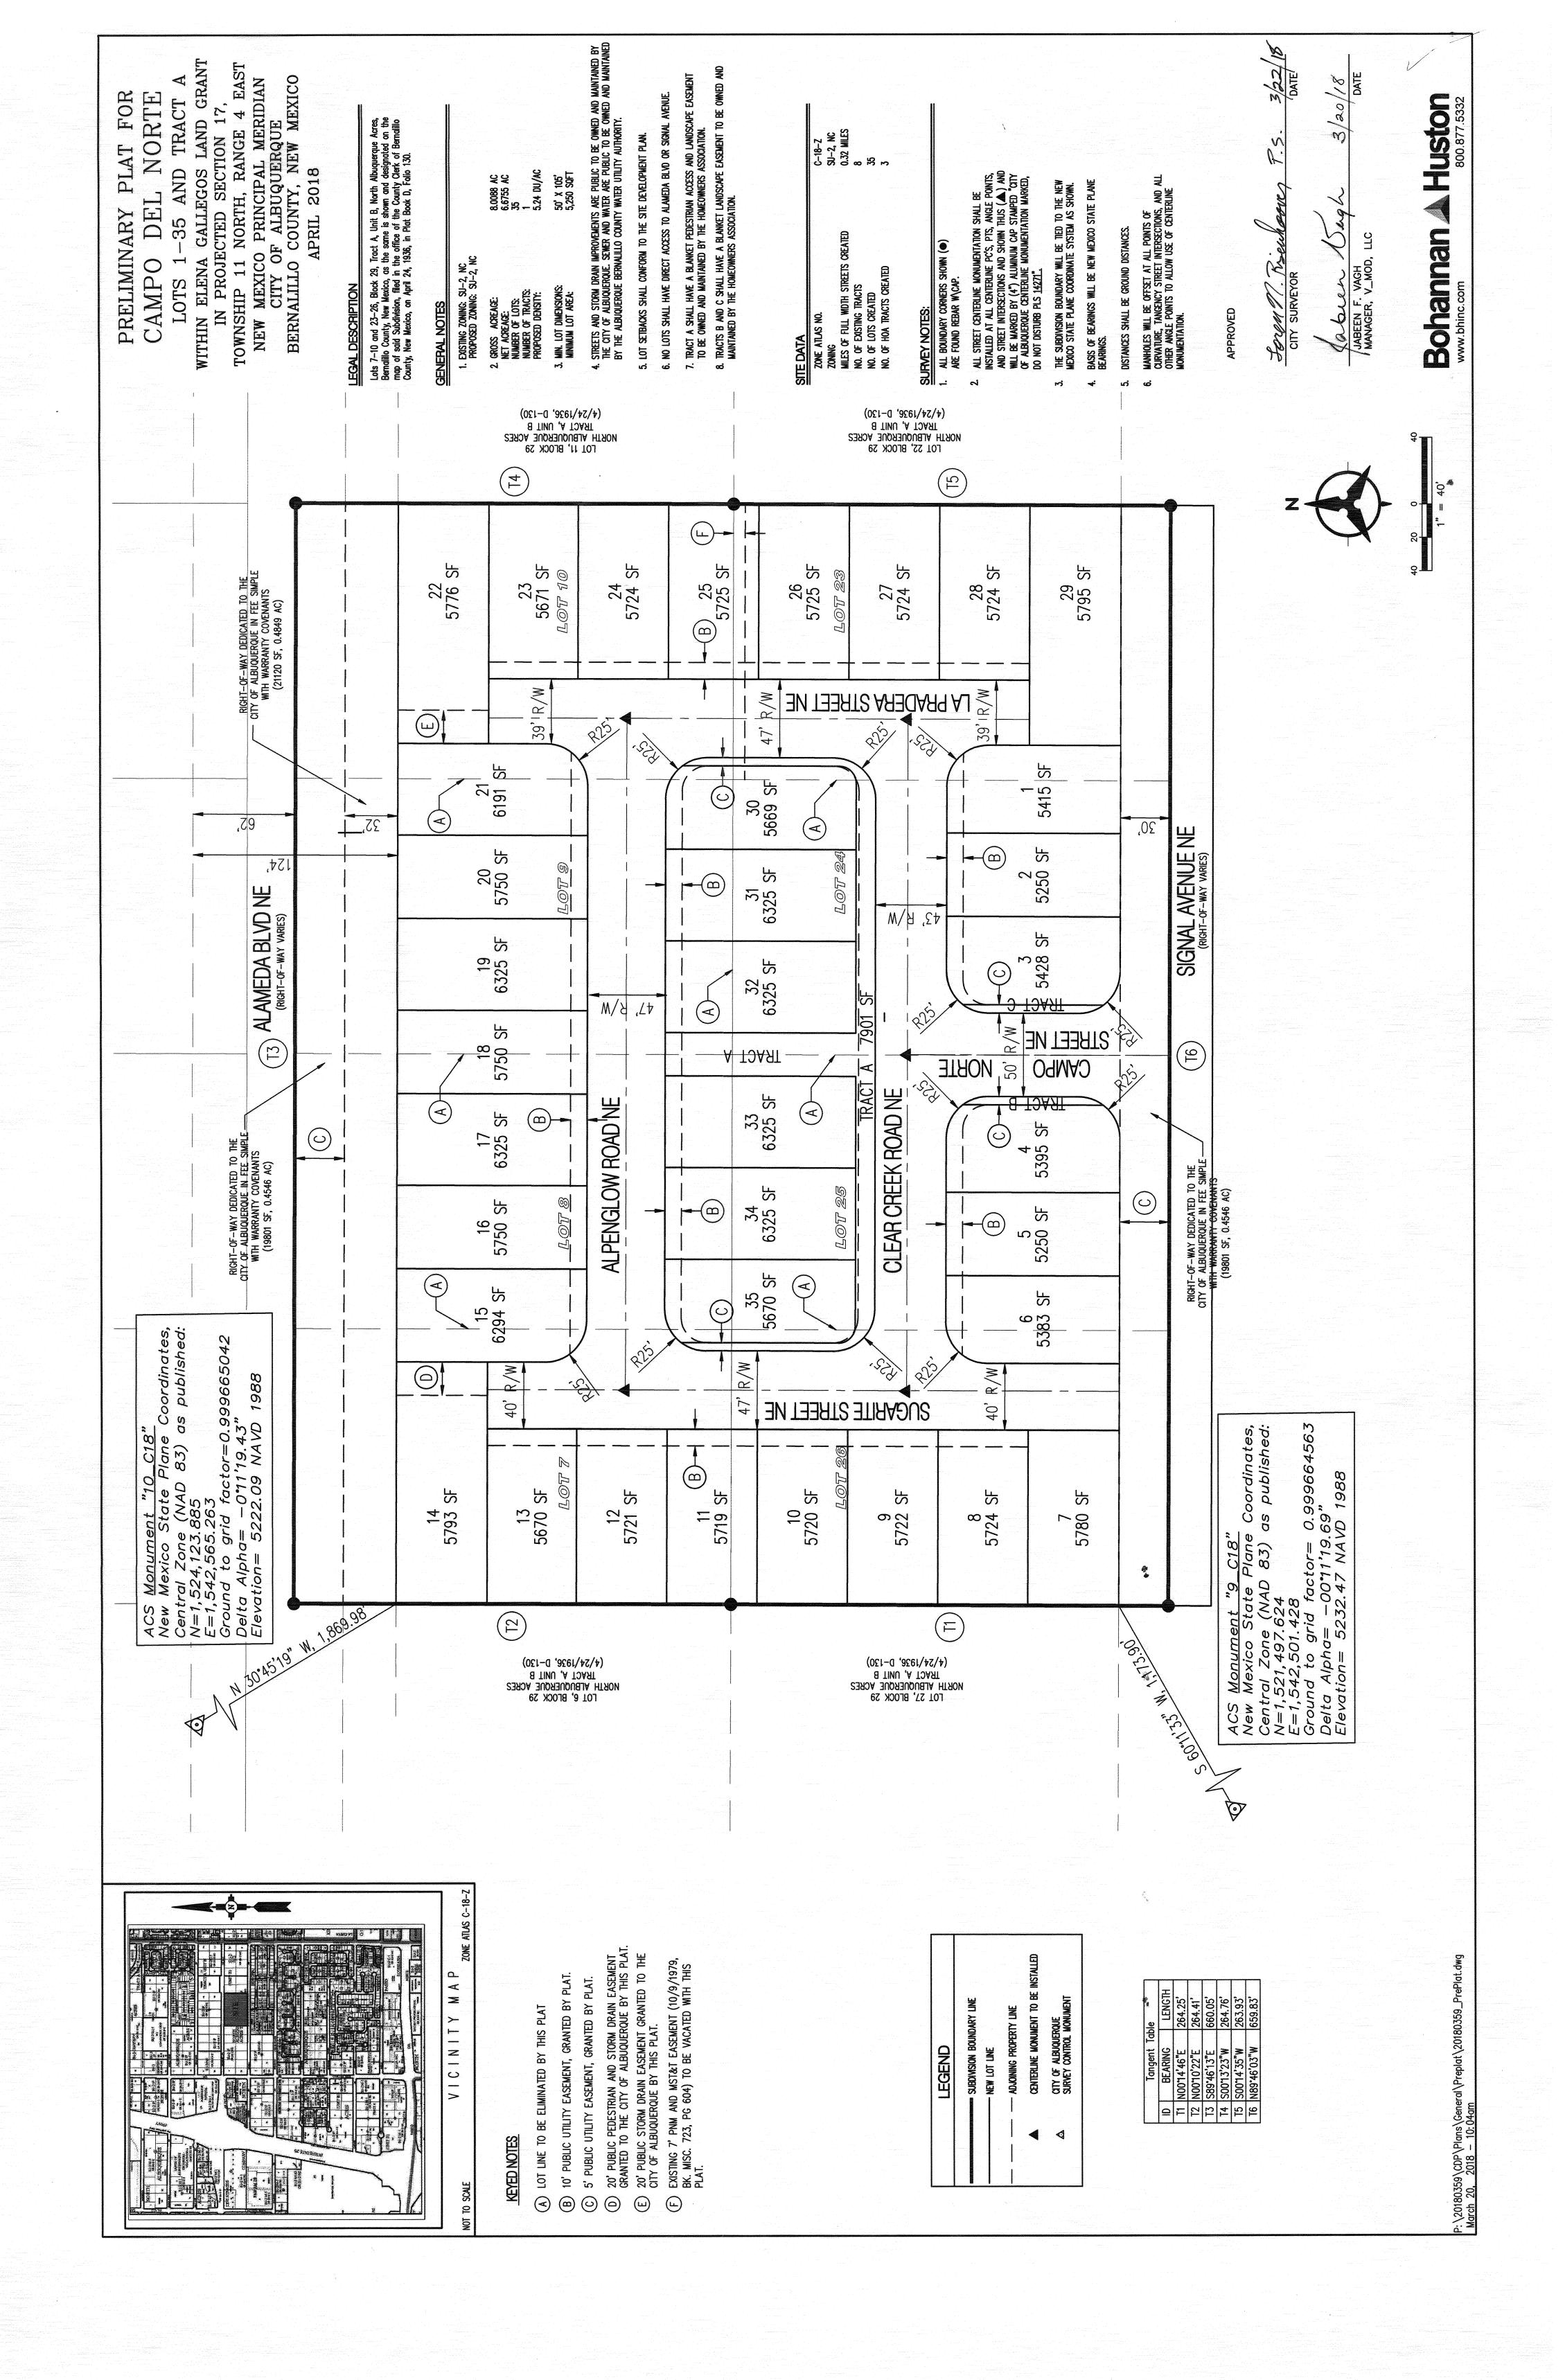

This preliminary plat and site development plan are being presented to the Development Review Board for the purpose of obtaining City review and approval. Proposed is a subdivision of Lots 7-10 and 23-26, Block 29, Tract A, Unit B North Albuquerque Acres consisting of 35 single family residential lots to be developed in a single phase. The site is located between Alameda Boulevard and Signal Avenue, west of Louisiana Boulevard and east of San Pedro Drive. The land is currently vacant, zoned SU-2 IP and located within the North I-25 Sector Development Plan. In accordance with the NI-25 SDP, this site is proposed to be developed under the land use district SU-2/NC. Access to the site will be from Signal Avenue.

#### Sidewalk Waiver

The location of the sidewalk waivers is shown on Exhibit B "Sidewalk Deferral and Waiver". There are two waivers being requested: 1) to waive sidewalk on the side of stub streets that have no houses fronting, and 2) to waive sidewalk on the north side of Clear Creek Road. **Request 1** is justified because there are no houses fronting the stub streets and the street dead ends so that a sidewalk in these locations would dead end as well. Waiving sidewalk in these locations will not negatively impact pedestrian circulation in the subdivision. In addition, we are requesting to waive sidewalk across the front of Lot 7 at the south end of the Sugarite Street stub. Sidewalk would be built to the Lot 7 driveway providing access to the pedestrian circulation network to and from Lot 7. **Request 2** is justified because there are no houses fronting the north side of Clear Creek Road and a sidewalk connection will be provided from Clear Creek Road to Alpenglow Road through Tract A, providing more direct connectivity for houses on Alpenglow Road to Signal Avenue. Waiving sidewalk on the north side of Clear Creek Road will not adversely affect pedestrian circulation in the subdivision.

#### Design Standards Variance

The location of the design standards variance is shown on Exhibit D "Design Variance Request". The Design Standards Variance request is to DPM Chapter 23, Section 2, Paragraph B, Table 23.2.1.B "Standard Local Residential Street Design – Public Right-of-Way and Pavement Width Standards". The request is to reduce the right-of-way width for Clear Creek Road from 47' to 43'. The reduction in width is justified due to the waiver of sidewalk on the north side of Clear Creek Road, which reduces the necessary right-of-way width by 4'. The pavement width for Clear Creek Road will still meet the DPM standard for a local access road of 28' flowline-to-flowline. Reducing the Clear Creek Road right-of-way width will not adversely affect traffic or pedestrian circulation in the subdivision.