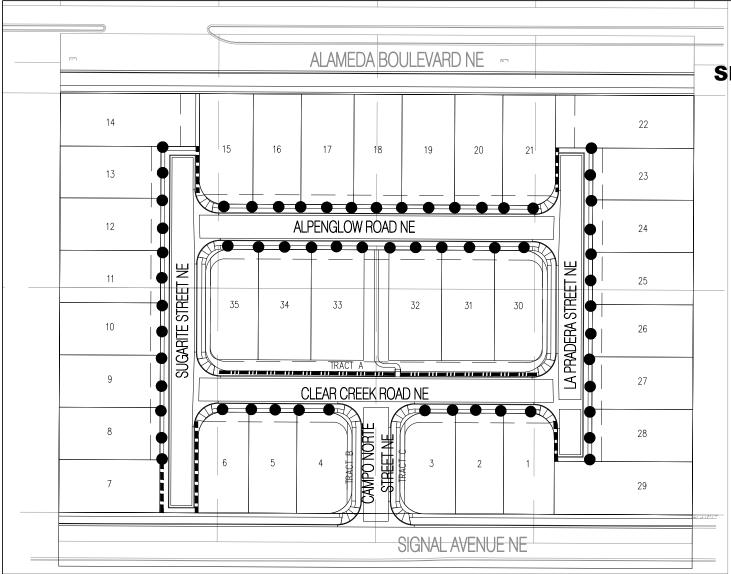

This preliminary plat and site development plan are being presented to the Development Review Board for the purpose of obtaining City review and approval. Proposed is a subdivision of Lots 7-10 and 23-26, Block 29, Tract A, Unit B North Albuquerque Acres consisting of 35 single family residential lots to be developed in a single phase. The site is located between Alameda Boulevard and Signal Avenue, west of Louisiana Boulevard and east of San Pedro Drive. The land is currently vacant, zoned SU-2 IP and located within the North I-25 Sector Development Plan. In accordance with the NI-25 SDP, this site is proposed to be developed under the land use district SU-2/NC. Access to the site will be from Signal Avenue.

#### Sidewalk Waiver

The location of the sidewalk waivers is shown on Exhibit B "Sidewalk Deferral and Waiver". There are two waivers being requested: 1) to waive sidewalk on the side of stub streets that have no houses fronting, and 2) to waive sidewalk on the north side of Clear Creek Road. **Request 1** is justified because there are no houses fronting the stub streets and the street dead ends so that a sidewalk in these locations would dead end as well. Waiving sidewalk in these locations will not negatively impact pedestrian circulation in the subdivision. In addition, we are requesting to waive sidewalk across the front of Lot 7 at the south end of the Sugarite Street stub. Sidewalk would be built to the Lot 7 driveway providing access to the pedestrian circulation network to and from Lot 7. **Request 2** is justified because there are no houses fronting the north side of Clear Creek Road and a sidewalk connection will be provided from Clear Creek Road to Alpenglow Road through Tract A, providing more direct connectivity for houses on Alpenglow Road to Signal Avenue. Waiving sidewalk on the north side of Clear Creek Road will not adversely affect pedestrian circulation in the subdivision.