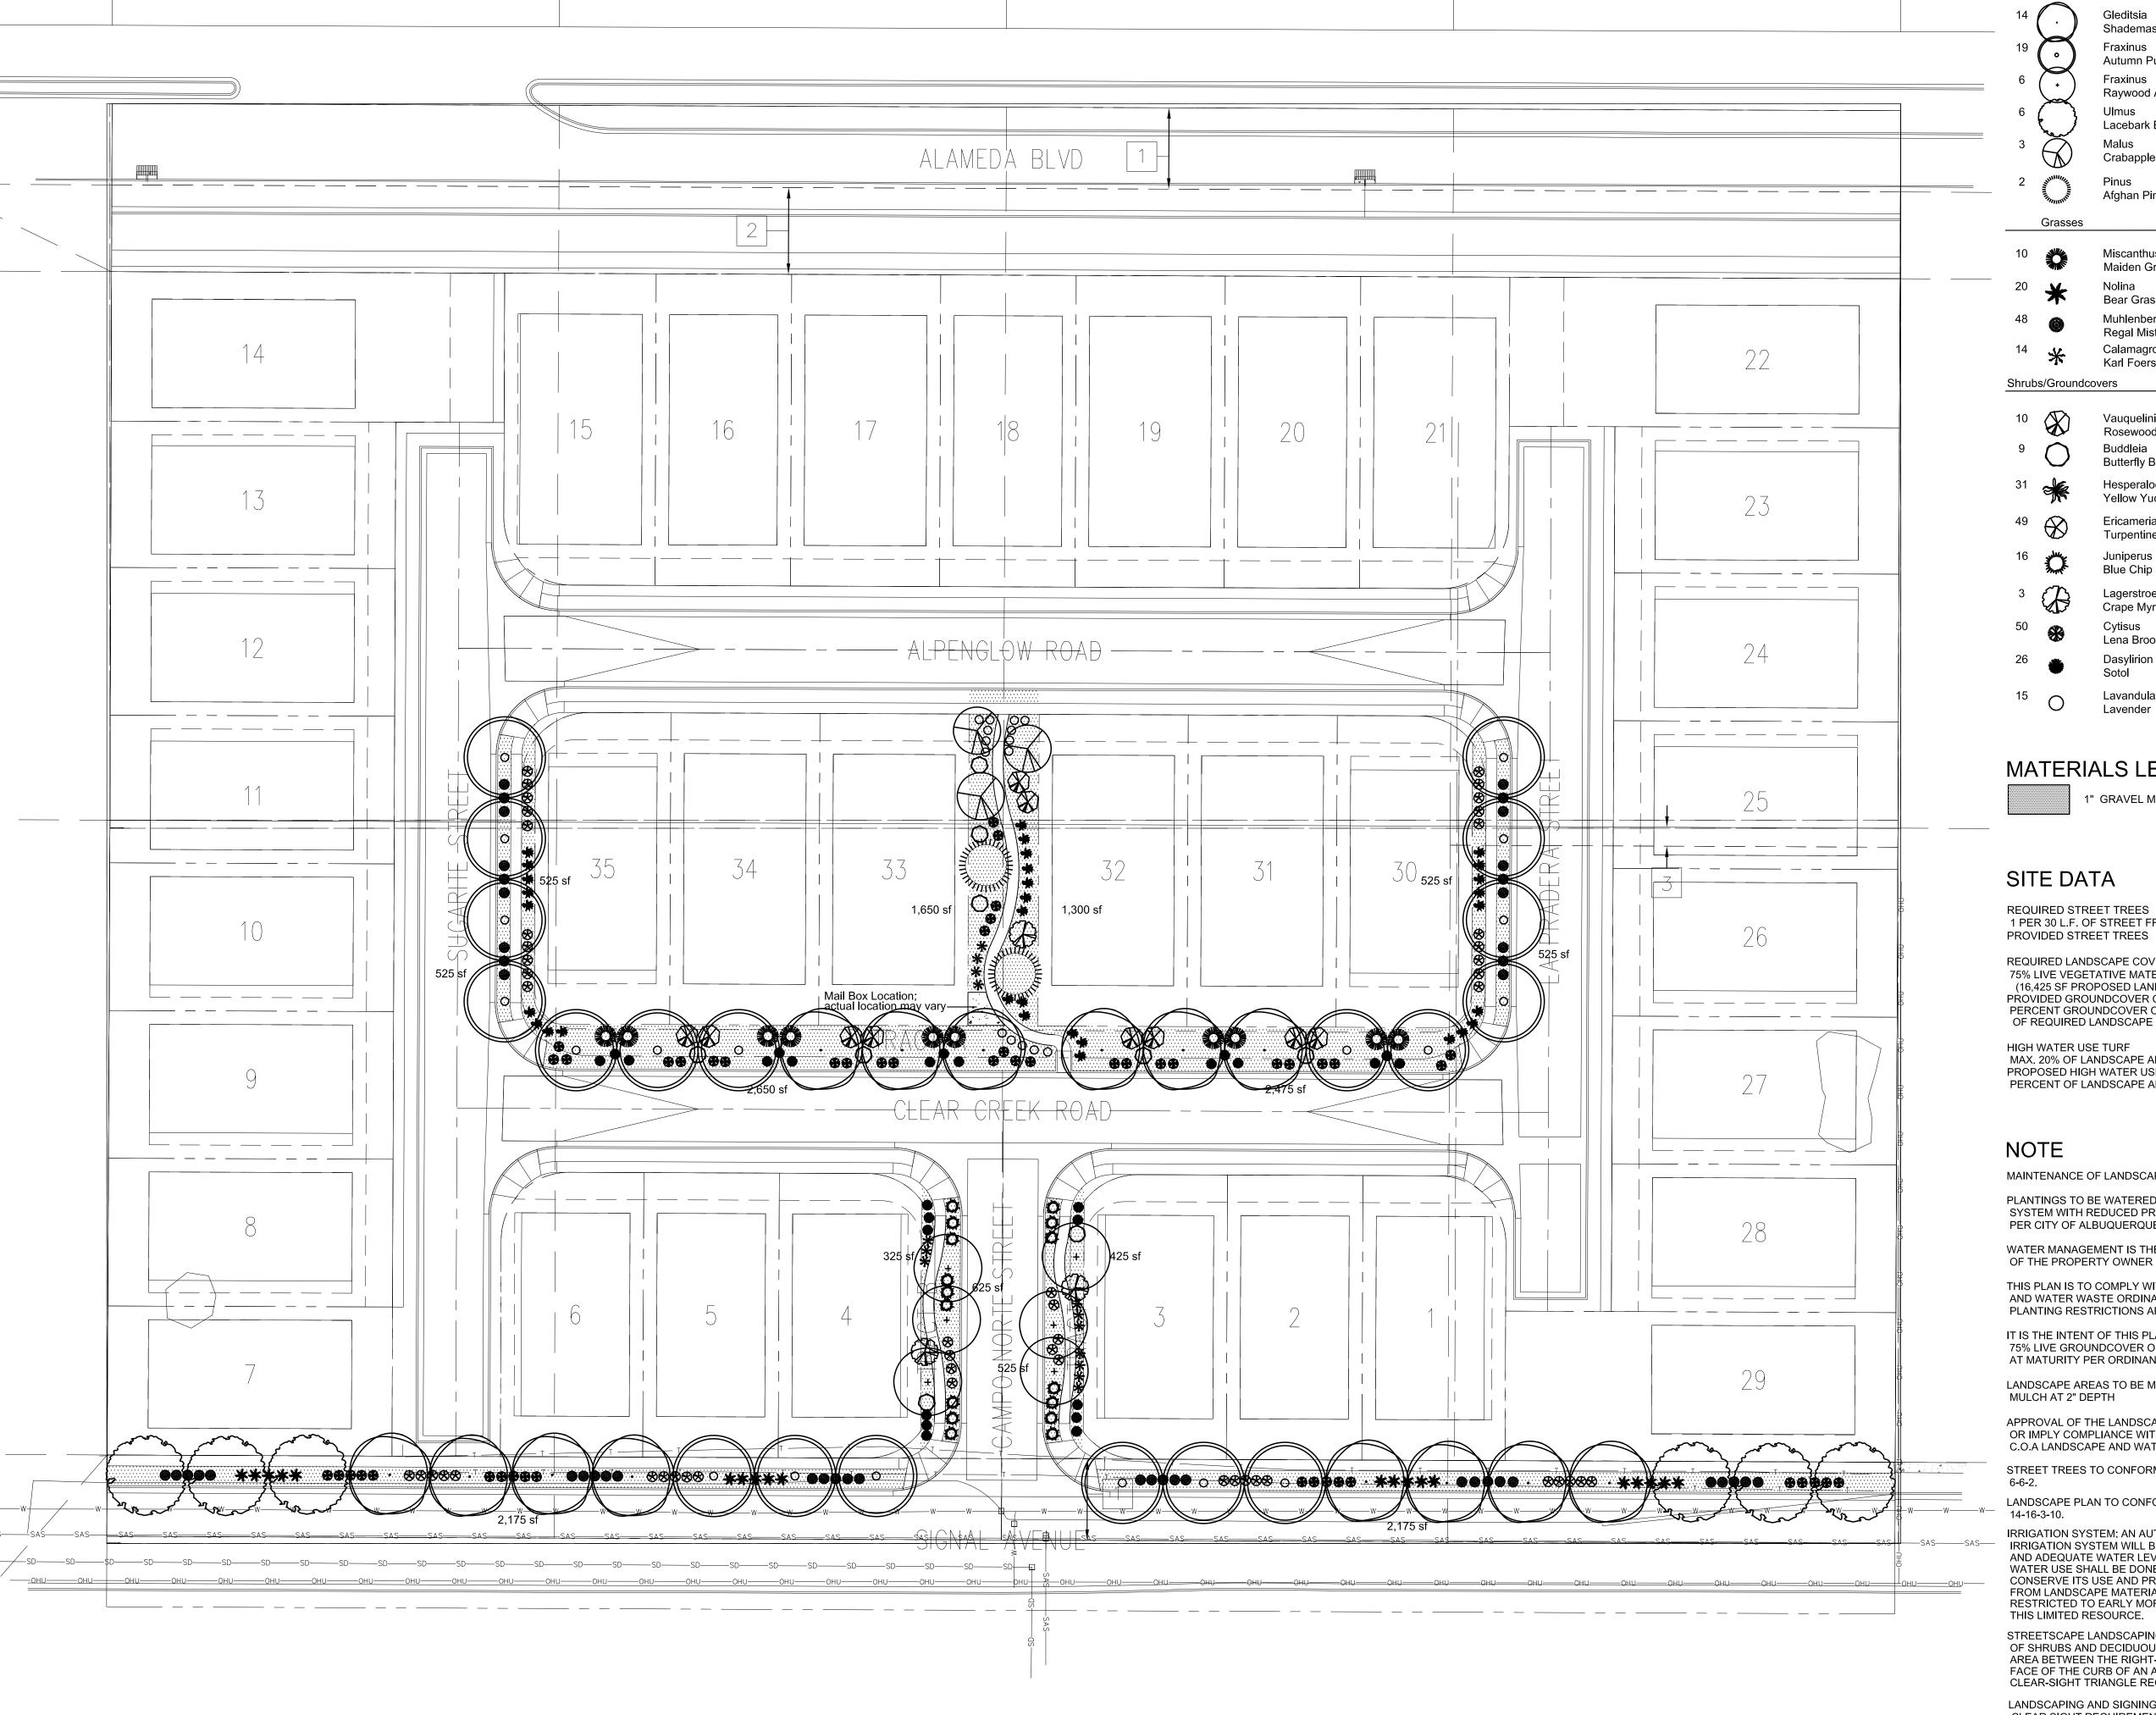

This preliminary plat and site development plan are being presented to the Development Review Board for the purpose of obtaining City review and approval. Proposed is a subdivision of Lots 7-10 and 23-26, Block 29, Tract A, Unit B North Albuquerque Acres consisting of 35 single family residential lots to be developed in a single phase. The site is located between Alameda Boulevard and Signal Avenue, west of Louisiana Boulevard and east of San Pedro Drive. The land is currently vacant, zoned SU-2 IP and located within the North I-25 Sector Development Plan. In accordance with the NI-25 SDP, this site is proposed to be developed under the land use district SU-2/NC. Access to the site will be from Signal Avenue.