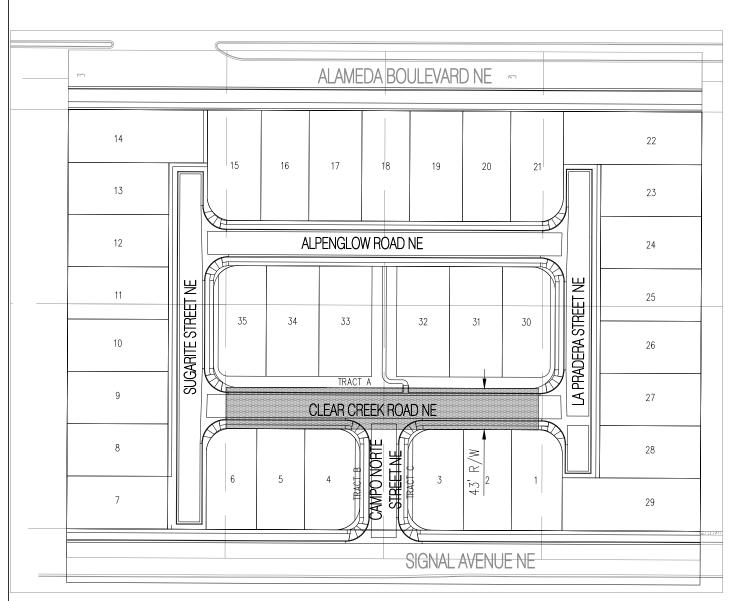

#### Sidewalk Waiver

The location of the sidewalk waivers is shown on Exhibit B "Sidewalk Deferral and Waiver". There are two waivers being requested: 1) to waive sidewalk on the side of stub streets that have no houses fronting, and 2) to waive sidewalk on the north side of Clear Creek Road. **Request 1** is justified because there are no houses fronting the stub streets and the street dead ends so that a sidewalk in these locations would dead end as well. Waiving sidewalk in these locations will not negatively impact pedestrian circulation in the subdivision. In addition, we are requesting to waive sidewalk across the front of Lot 7 at the south end of the Sugarite Street stub. Sidewalk would be built to the Lot 7 driveway providing access to the pedestrian circulation network to and from Lot 7. **Request 2** is justified because there are no houses fronting the north side of Clear Creek Road and a sidewalk connection will be provided from Clear Creek Road to Alpenglow Road through Tract A, providing more direct connectivity for houses on Alpenglow Road to Signal Avenue. Waiving sidewalk on the north side of Clear Creek Road will not adversely affect pedestrian circulation in the subdivision.

#### Design Standards Variance

The location of the design standards variance is shown on Exhibit D "Design Variance Request". The Design Standards Variance request is to DPM Chapter 23, Section 2, Paragraph B, Table 23.2.1.B "Standard Local Residential Street Design – Public Right-of-Way and Pavement Width Standards". The request is to reduce the right-of-way width for Clear Creek Road from 47' to 43'. The reduction in width is justified due to the waiver of sidewalk on the north side of Clear Creek Road, which reduces the necessary right-of-way width by 4'. The pavement width for Clear Creek Road will still meet the DPM standard for a local access road of 28' flowline-to-flowline. Reducing the Clear Creek Road right-of-way width will not adversely affect traffic or pedestrian circulation in the subdivision.