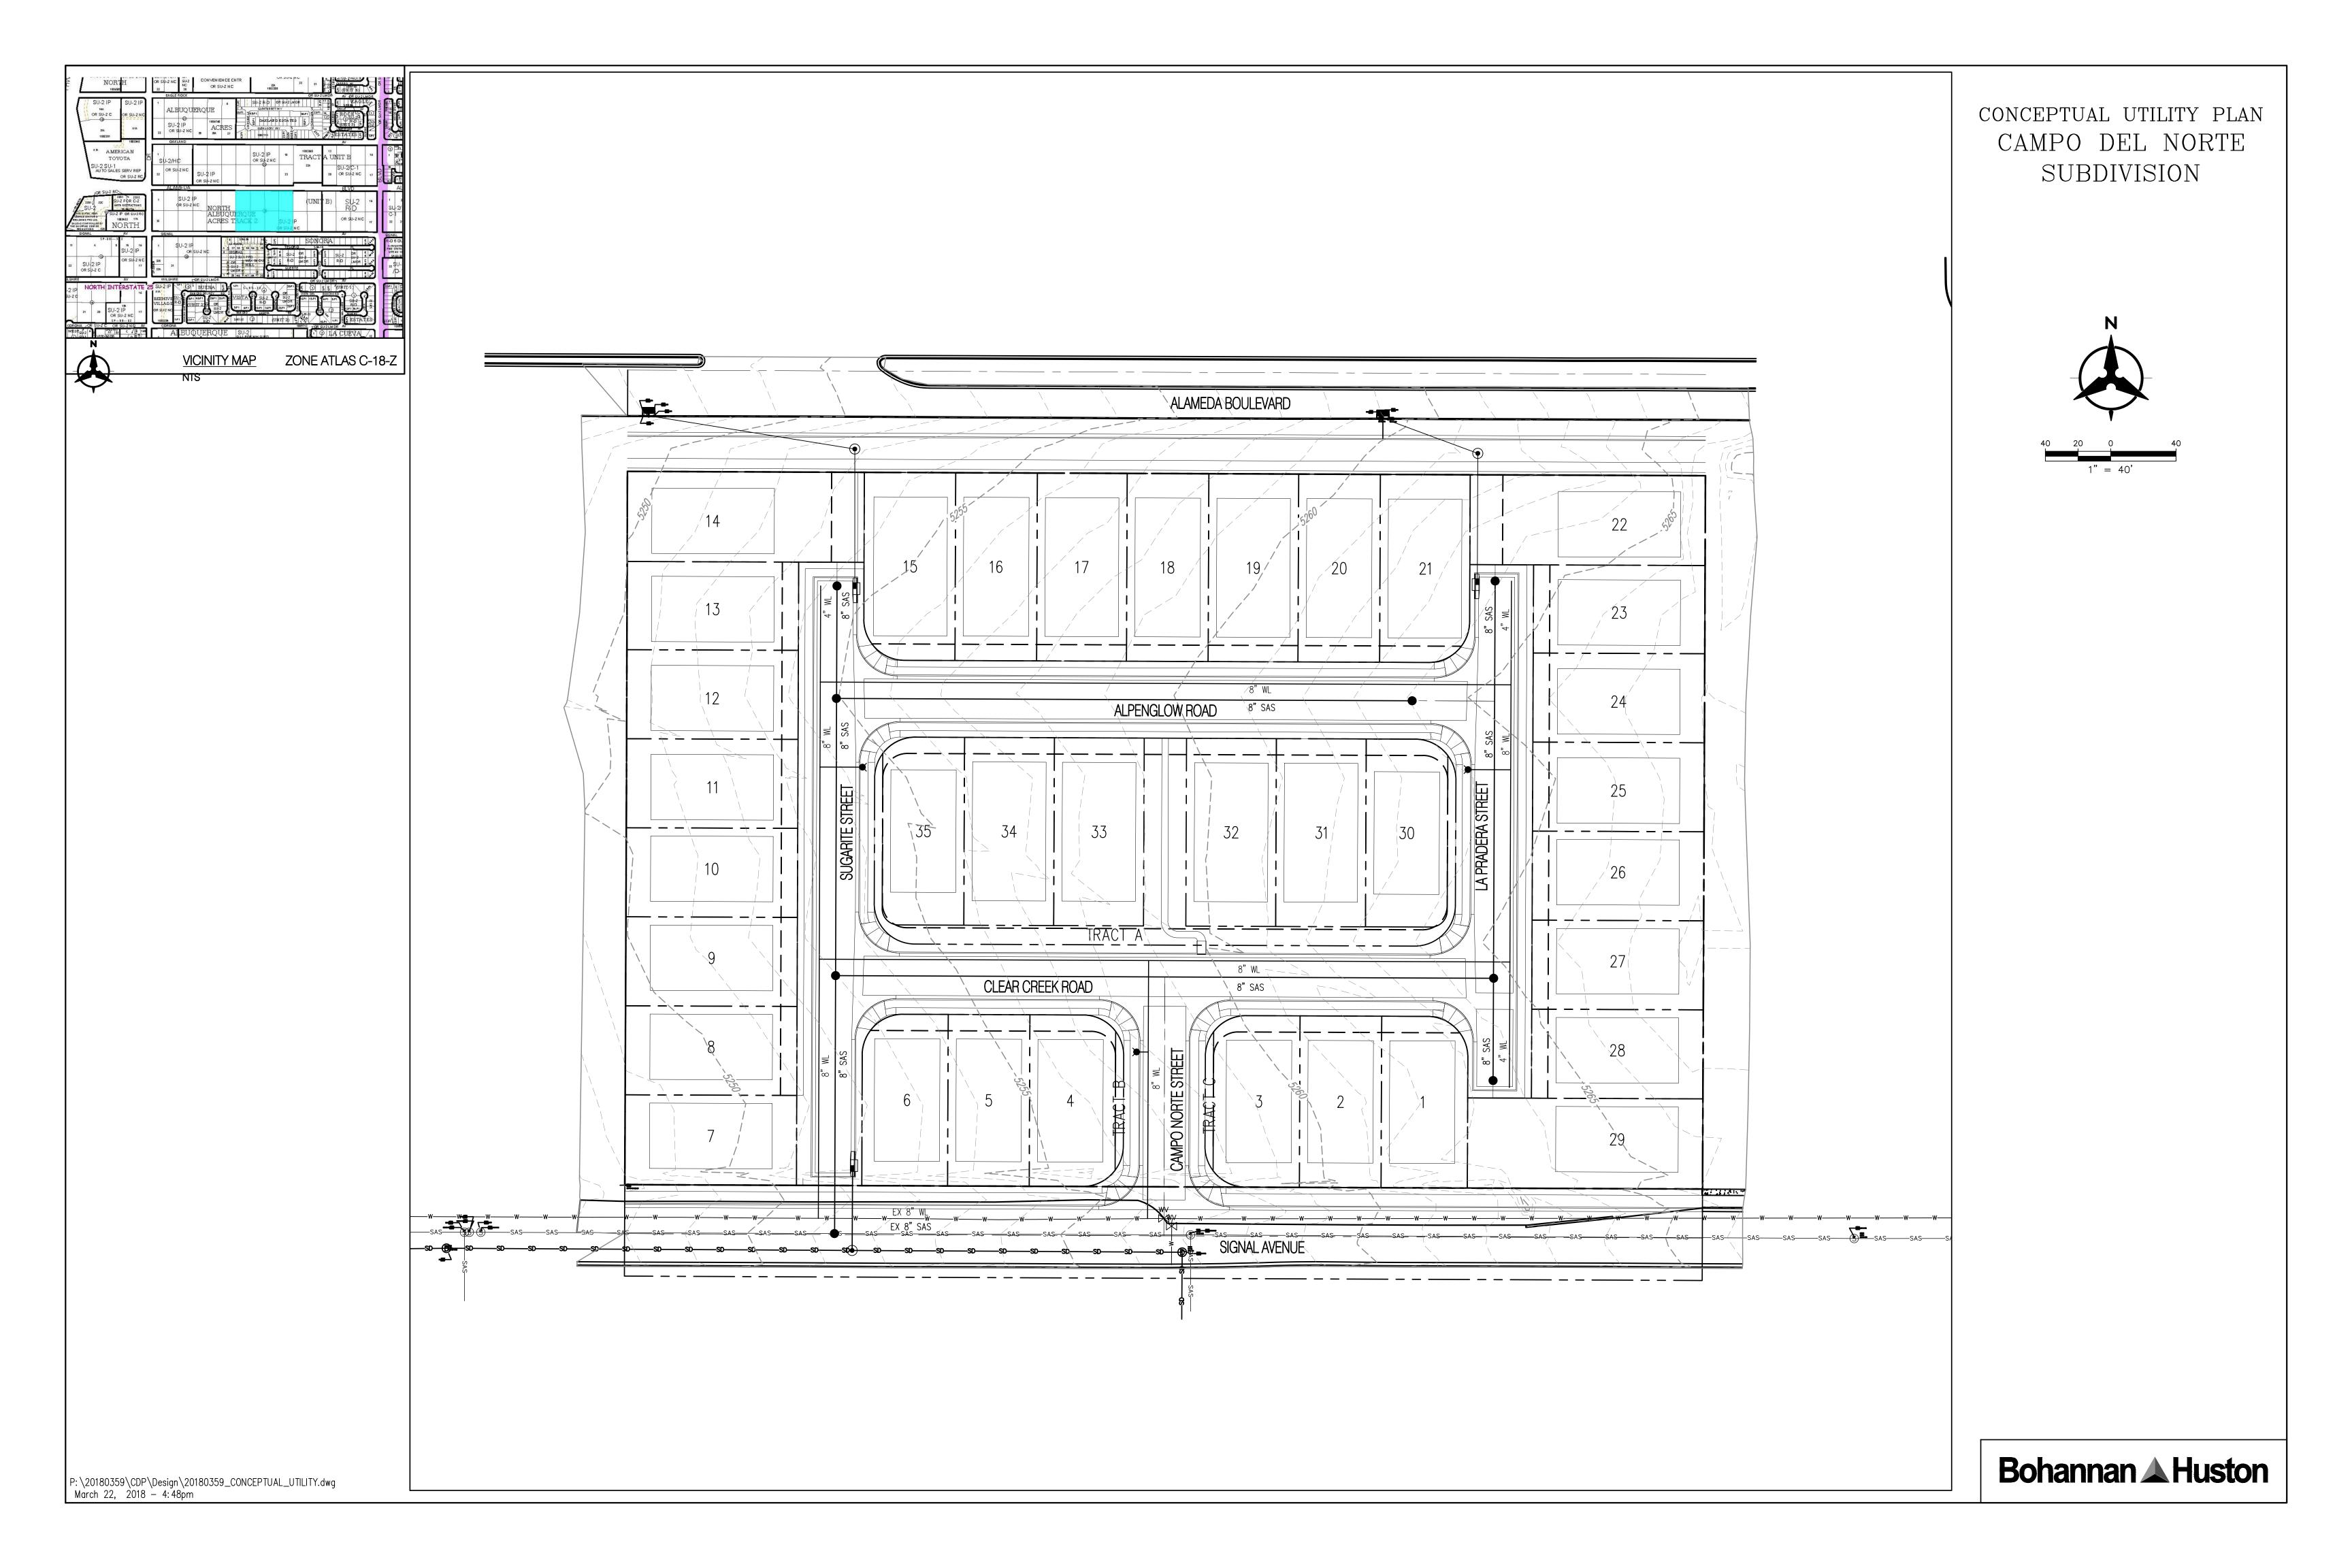

This preliminary plat and site development plan are being presented to the Development Review Board for the purpose of obtaining City review and approval. Proposed is a subdivision of Lots 7-10 and 23-26, Block 29, Tract A, Unit B North Albuquerque Acres consisting of 35 single family residential lots to be developed in a single phase. The site is located between Alameda Boulevard and Signal Avenue, west of Louisiana Boulevard and east of San Pedro Drive. The land is currently vacant, zoned SU-2 IP and located within the North I-25 Sector Development Plan. In accordance with the NI-25 SDP, this site is proposed to be developed under the land use district SU-2/NC. Access to the site will be from Signal Avenue.