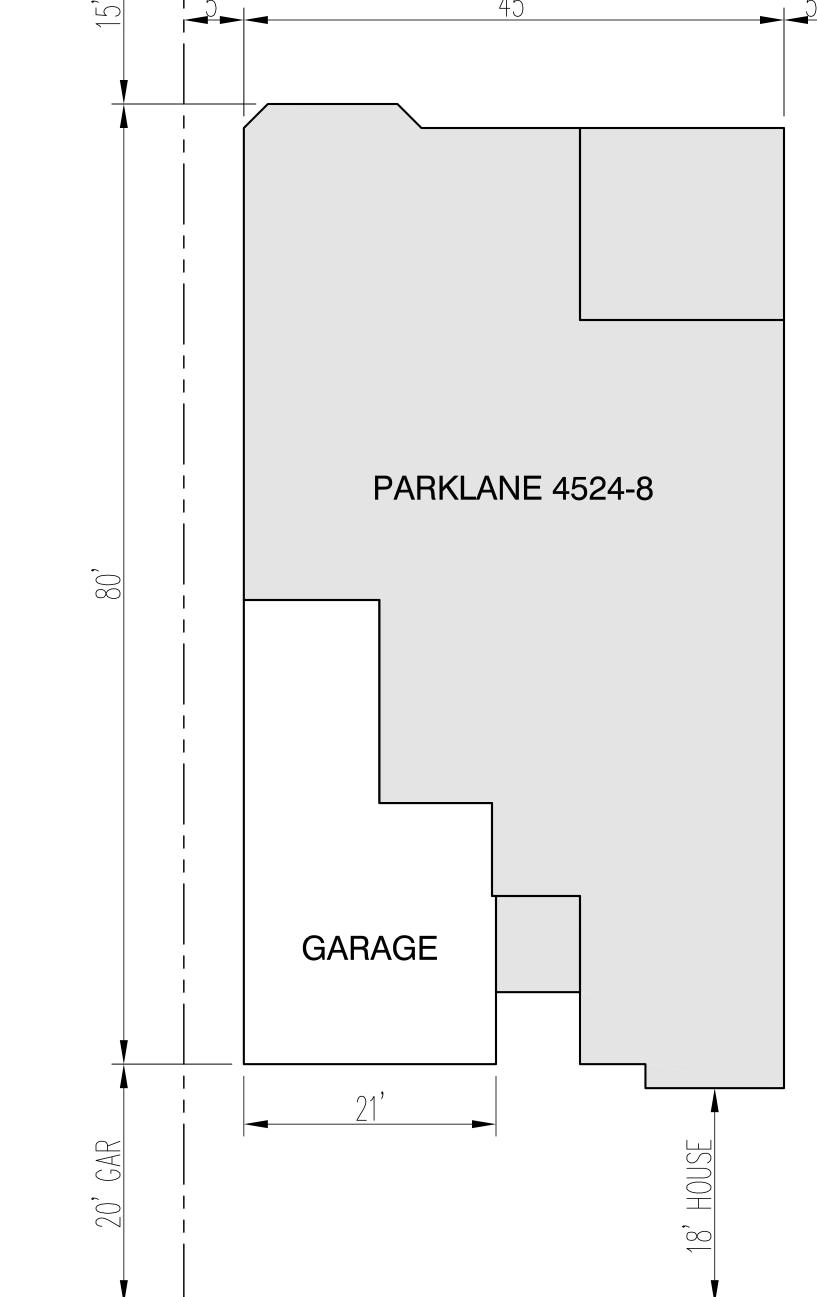

This preliminary plat and site development plan are being presented to the Development Review Board for the purpose of obtaining City review and approval. Proposed is a subdivision of Lots 7-10 and 23-26, Block 29, Tract A, Unit B North Albuquerque Acres consisting of 35 single family residential lots to be developed in a single phase. The site is located between Alameda Boulevard and Signal Avenue, west of Louisiana Boulevard and east of San Pedro Drive. The land is currently vacant, zoned SU-2 IP and located within the North I-25 Sector Development Plan. In accordance with the NI-25 SDP, this site is proposed to be developed under the land use district SU-2/NC. Access to the site will be from Signal Avenue.