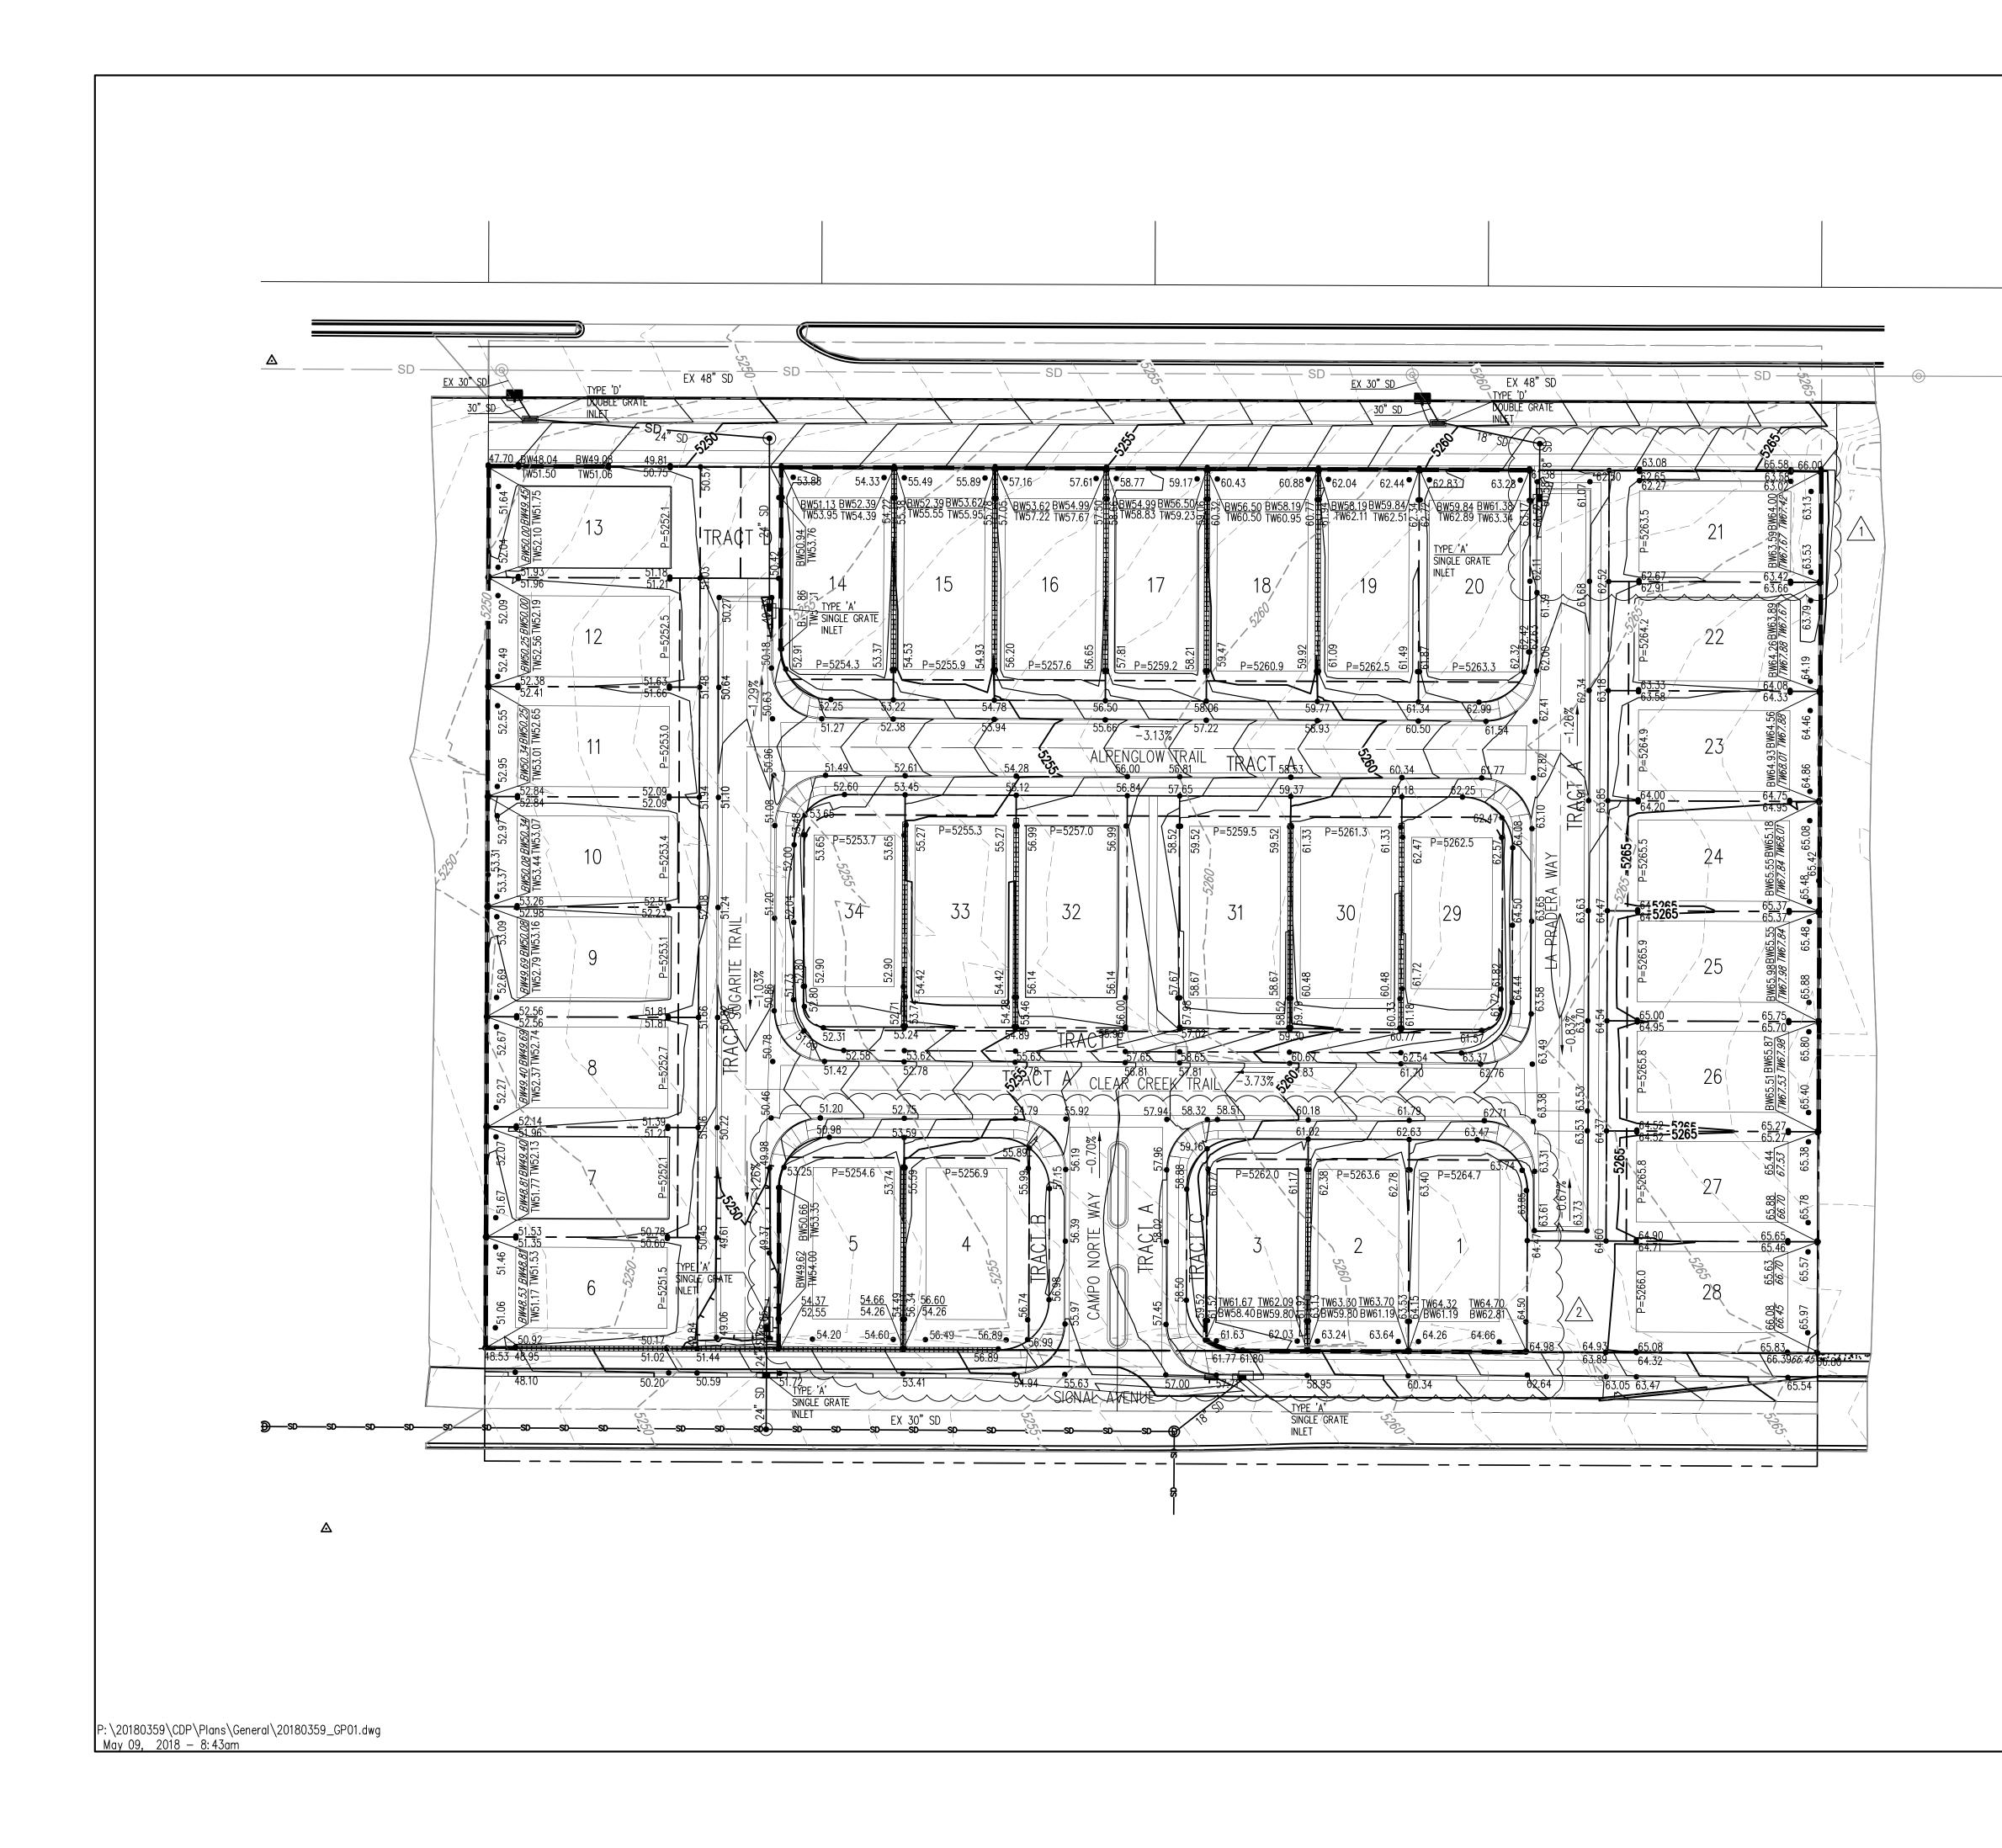

N SYSTEM: AN AUTOMATIC UNDERGROUND IRRIGATION SYSTEM WILL BE UTILIZED TO PROVIDE EVEN AND ADEQUATE WATER LEVELS TO ALL PLANT MATERIAL. WATER USE SHALL BE DONE IN SUCH A MANNER AS TO CONSERVE ITS USE AND PREVENT ANY AND ALL RUNOFF FROM LANDSCAPE MATERIALS. IRRIGATION SHALL BE RESTRICTED TO EARLY MORNING HOURS TO CONSERVE THIS LIMITED RESOURCE.

STREETSCAPE LANDSCAPING SHALL CONSIST PRIMARILY OF SHRUBS AND DECIDUOUS TREES IN A SETBACK AREA BETWEEN THE RIGHT-OF-WAY OF THE STREET AND THE FACE OF THE CURB OF AN ADJACENT PARKING AREA. CLEAR-SIGHT TRIANGLE REQUIREMENTS MUST BE MET.

LANDSCAPING AND SIGNING WILL NOT INTERFERE WITH CLEAR SIGHT REQUIREMENTS. THEREFORE, SIGNS, WALLS, TREES AND SHRUBBERY BETWEEN 3 AND 8 FEET TALL (AS MEASURED FROM THE GUTTER PAN) WILL NOT BE ACCEPTABLE IN THIS AREA.



| THE ENVIRONMENTAL HEAD                                                                             | TAIN A TOPSOIL DISTURBANCE PERMIT FROM<br>TH DIVISION PRIOR TO CONSTRUCTION.<br>TO REFER TO EARTHWORK SPECIFICATION AS