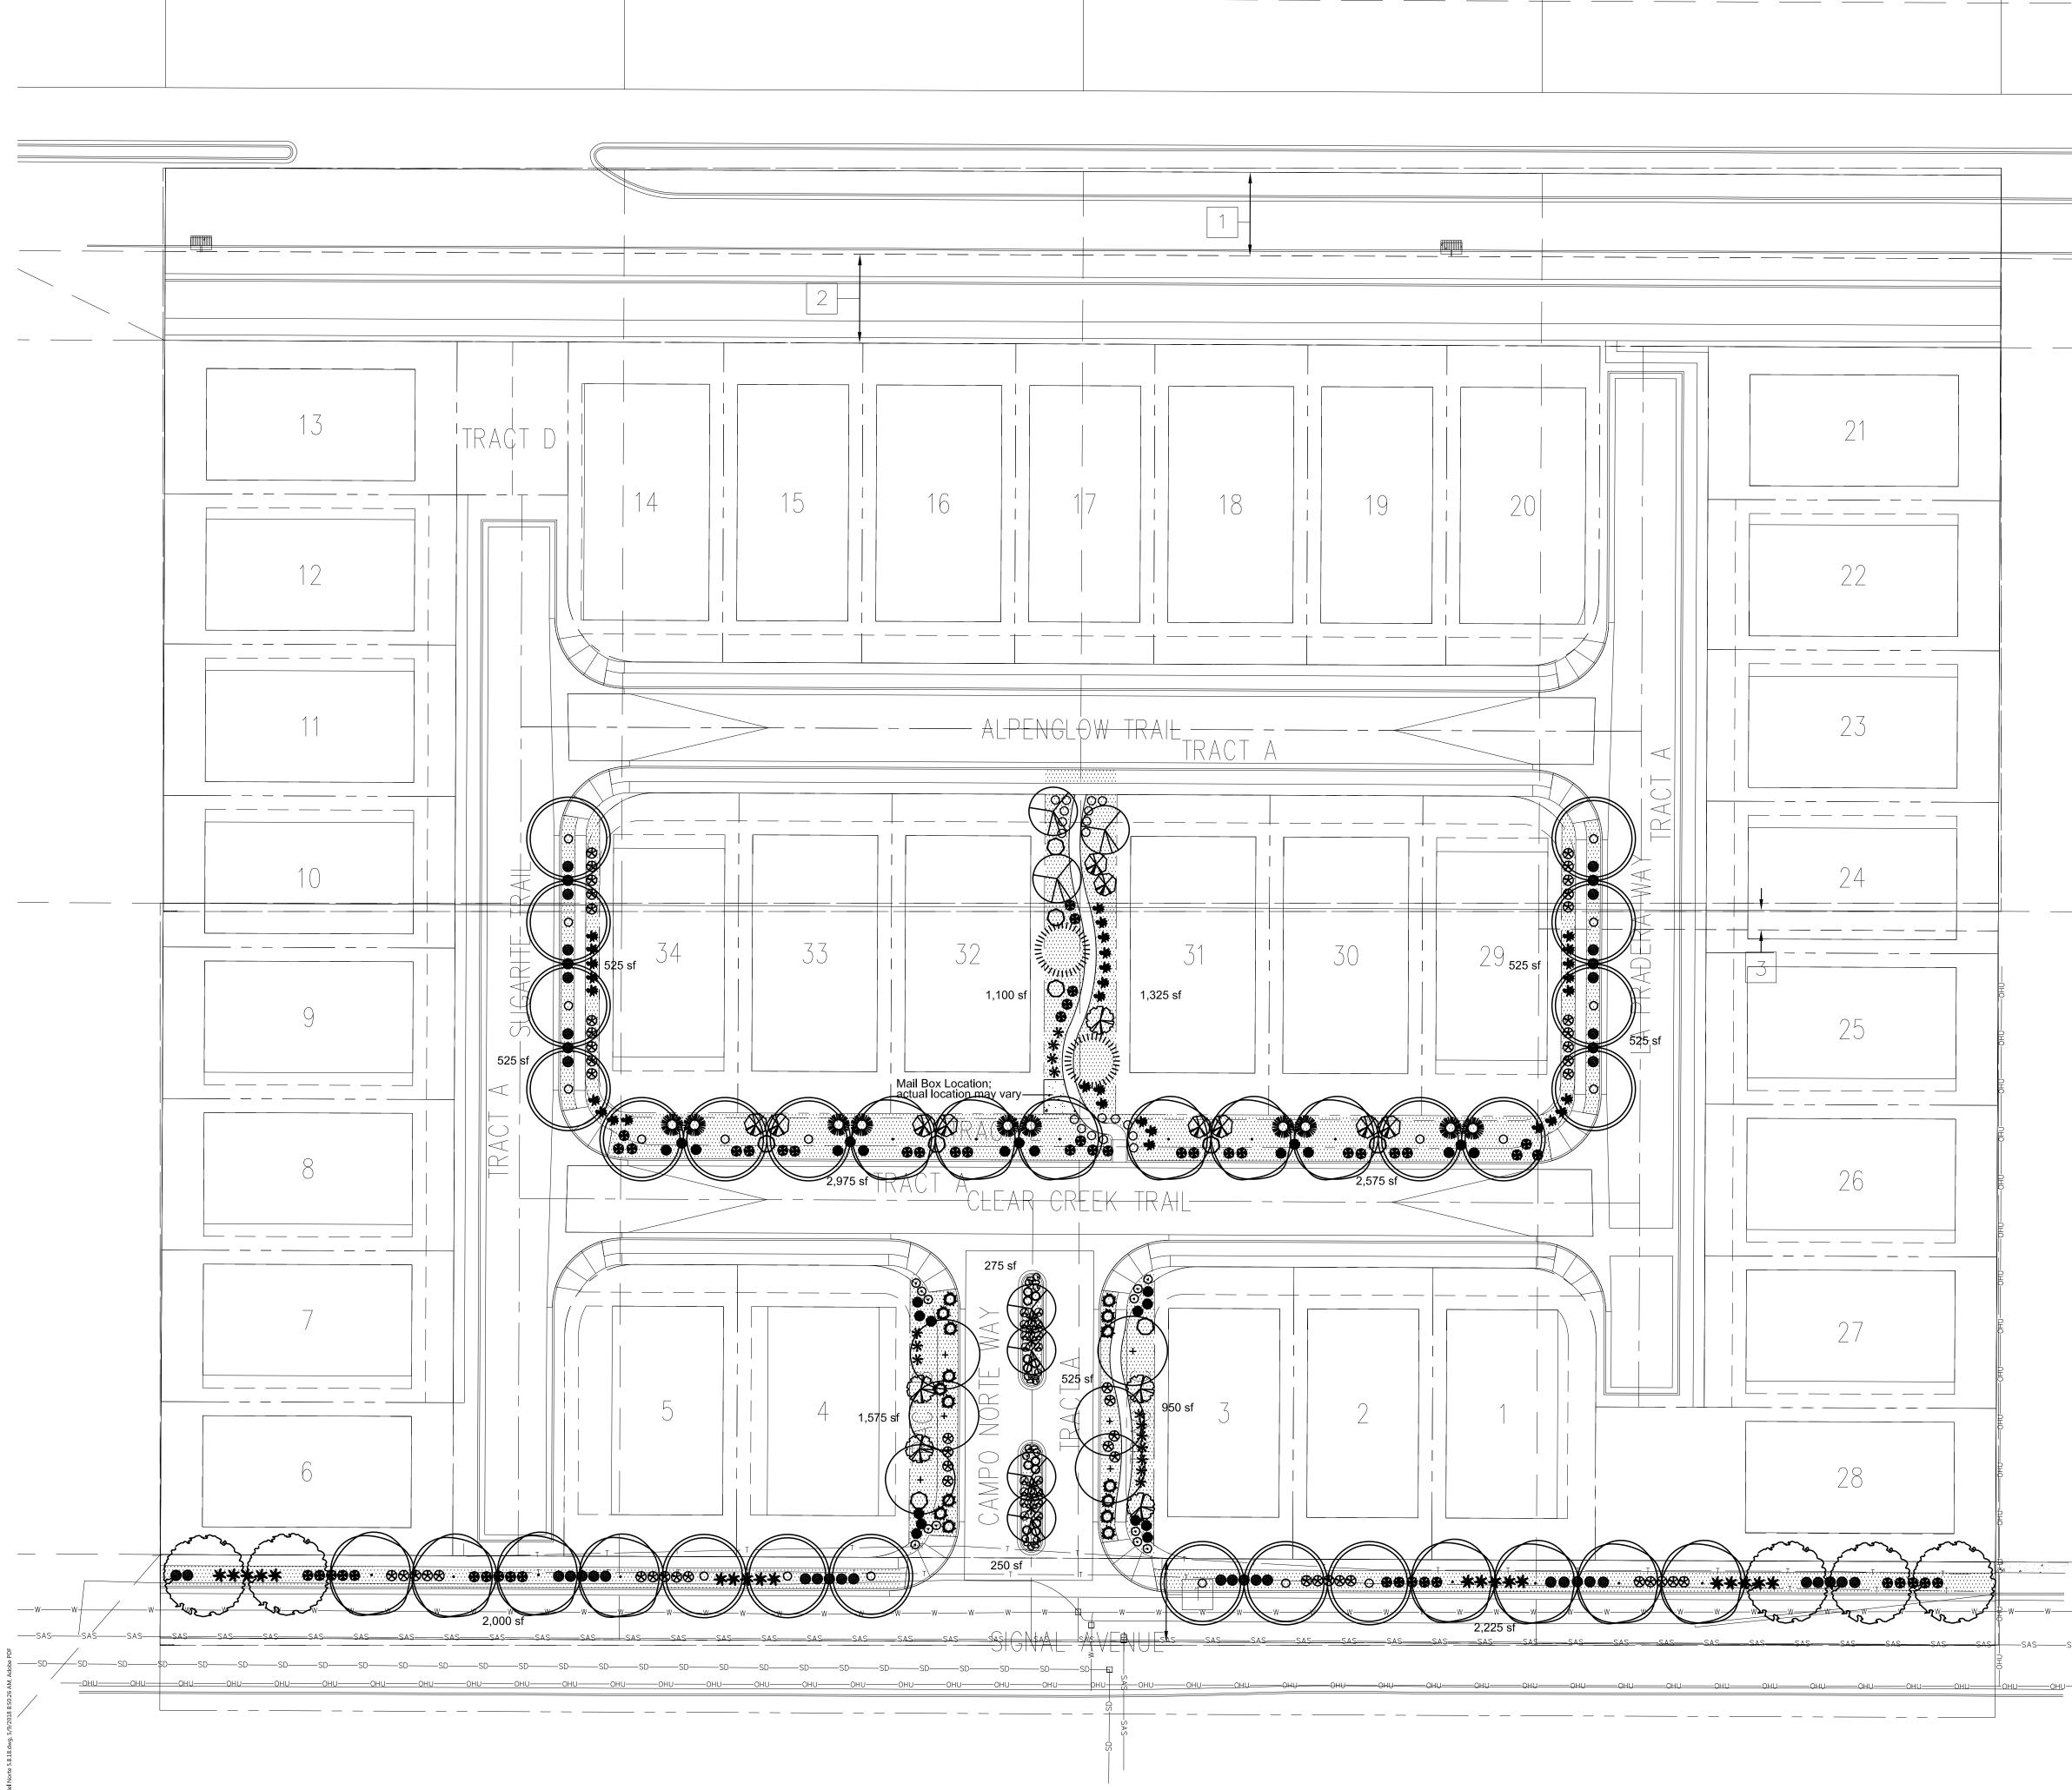

PLANT LEGEND

| Qty.       Symbol       Common Name       Size       Mature       Landscape       Water Use       Drip       Allergenic         Trees       Ht./ Sp.       Coverage       Emitters Potential         14       Image: Shademaster Honey Locust       50'/45'       50 sf=700 sf       Medium+       6-2 gph       Low         19       Image: Fraxinus       2" Cal       40'/30'       50 sf=950 sf       Medium       6-2 gph       Low                                                                                                                                                                                                                                                                                                                                                                                                                                                                                                                                                                                                                                                                                                                                                                                                                                                                                                                                                                                                                                                                                                                                                                                                                                                                                                                                                                                                                                                                                                                                                                                                                                                                                      | •                                      |
|-------------------------------------------------------------------------------------------------------------------------------------------------------------------------------------------------------------------------------------------------------------------------------------------------------------------------------------------------------------------------------------------------------------------------------------------------------------------------------------------------------------------------------------------------------------------------------------------------------------------------------------------------------------------------------------------------------------------------------------------------------------------------------------------------------------------------------------------------------------------------------------------------------------------------------------------------------------------------------------------------------------------------------------------------------------------------------------------------------------------------------------------------------------------------------------------------------------------------------------------------------------------------------------------------------------------------------------------------------------------------------------------------------------------------------------------------------------------------------------------------------------------------------------------------------------------------------------------------------------------------------------------------------------------------------------------------------------------------------------------------------------------------------------------------------------------------------------------------------------------------------------------------------------------------------------------------------------------------------------------------------------------------------------------------------------------------------------------------------------------------------|----------------------------------------|
| 14       Gleditsia       2" Cal       50'/45' 50 sf=700 sf Medium+       6-2 gph Low         19       Fraxinus       2" Cal       40'/30' 50 sf=950 sf Medium       6-2 gph Low                                                                                                                                                                                                                                                                                                                                                                                                                                                                                                                                                                                                                                                                                                                                                                                                                                                                                                                                                                                                                                                                                                                                                                                                                                                                                                                                                                                                                                                                                                                                                                                                                                                                                                                                                                                                                                                                                                                                               | rowing                                 |
| 19 Shademaster Honey Locust<br>Fraxinus 2" Cal 40'/30' 50 sf=950 sf Medium 6-2 gph Low                                                                                                                                                                                                                                                                                                                                                                                                                                                                                                                                                                                                                                                                                                                                                                                                                                                                                                                                                                                                                                                                                                                                                                                                                                                                                                                                                                                                                                                                                                                                                                                                                                                                                                                                                                                                                                                                                                                                                                                                                                        | better _                               |
|                                                                                                                                                                                                                                                                                                                                                                                                                                                                                                                                                                                                                                                                                                                                                                                                                                                                                                                                                                                                                                                                                                                                                                                                                                                                                                                                                                                                                                                                                                                                                                                                                                                                                                                                                                                                                                                                                                                                                                                                                                                                                                                               | pade                                   |
| Autumn Purple Ash                                                                                                                                                                                                                                                                                                                                                                                                                                                                                                                                                                                                                                                                                                                                                                                                                                                                                                                                                                                                                                                                                                                                                                                                                                                                                                                                                                                                                                                                                                                                                                                                                                                                                                                                                                                                                                                                                                                                                                                                                                                                                                             |                                        |
|                                                                                                                                                                                                                                                                                                                                                                                                                                                                                                                                                                                                                                                                                                                                                                                                                                                                                                                                                                                                                                                                                                                                                                                                                                                                                                                                                                                                                                                                                                                                                                                                                                                                                                                                                                                                                                                                                                                                                                                                                                                                                                                               | CAPECONTRACTO<br>.headsuplandscape.com |
| 5 Ulmus 2" Cal 40'/40' 50 sf=250 sf Medium 6-2 gph Low                                                                                                                                                                                                                                                                                                                                                                                                                                                                                                                                                                                                                                                                                                                                                                                                                                                                                                                                                                                                                                                                                                                                                                                                                                                                                                                                                                                                                                                                                                                                                                                                                                                                                                                                                                                                                                                                                                                                                                                                                                                                        | O Box 10597                            |
| 7 Malus 2" Cal 20'/20' 50 sf=350 sf Medium 6-2 gph Low Albur                                                                                                                                                                                                                                                                                                                                                                                                                                                                                                                                                                                                                                                                                                                                                                                                                                                                                                                                                                                                                                                                                                                                                                                                                                                                                                                                                                                                                                                                                                                                                                                                                                                                                                                                                                                                                                                                                                                                                                                                                                                                  | uerque, NM 8718                        |
| 505                                                                                                                                                                                                                                                                                                                                                                                                                                                                                                                                                                                                                                                                                                                                                                                                                                                                                                                                                                                                                                                                                                                                                                                                                                                                                                                                                                                                                                                                                                                                                                                                                                                                                                                                                                                                                                                                                                                                                                                                                                                                                                                           | 05.898.9615<br>.898.2105 (fax)         |
| 2 Pinus 6' Ht. 35'/25' 50 sf=100 sf Low + 6-2 gph Low des                                                                                                                                                                                                                                                                                                                                                                                                                                                                                                                                                                                                                                                                                                                                                                                                                                                                                                                                                                                                                                                                                                                                                                                                                                                                                                                                                                                                                                                                                                                                                                                                                                                                                                                                                                                                                                                                                                                                                                                                                                                                     | sign@hulc.com                          |
| Grasses                                                                                                                                                                                                                                                                                                                                                                                                                                                                                                                                                                                                                                                                                                                                                                                                                                                                                                                                                                                                                                                                                                                                                                                                                                                                                                                                                                                                                                                                                                                                                                                                                                                                                                                                                                                                                                                                                                                                                                                                                                                                                                                       | STE OF NEW METICO                      |
| 10 Miscanthus 5-Gal 6'/6' 64 sf=640 sf Low 2-2 gph Low<br>Maiden Grass                                                                                                                                                                                                                                                                                                                                                                                                                                                                                                                                                                                                                                                                                                                                                                                                                                                                                                                                                                                                                                                                                                                                                                                                                                                                                                                                                                                                                                                                                                                                                                                                                                                                                                                                                                                                                                                                                                                                                                                                                                                        | STEOF NEW METICO                       |
| 20 ▲ Nolina 5-Gal 4'/3' 25 sf=500 sf Low 2-2 gph Low                                                                                                                                                                                                                                                                                                                                                                                                                                                                                                                                                                                                                                                                                                                                                                                                                                                                                                                                                                                                                                                                                                                                                                                                                                                                                                                                                                                                                                                                                                                                                                                                                                                                                                                                                                                                                                                                                                                                                                                                                                                                          | JOHN GILLIES BRALY                     |
| <ul> <li>Bear Grass</li> <li>Muhlenbergia</li> <li>5-Gal</li> <li>3'/3'</li> <li>10 sf=450 sf</li> <li>Low+</li> <li>2-2 gph</li> <li>Low</li> </ul>                                                                                                                                                                                                                                                                                                                                                                                                                                                                                                                                                                                                                                                                                                                                                                                                                                                                                                                                                                                                                                                                                                                                                                                                                                                                                                                                                                                                                                                                                                                                                                                                                                                                                                                                                                                                                                                                                                                                                                          | # 128 , //                             |
| Regal Mist Grass                                                                                                                                                                                                                                                                                                                                                                                                                                                                                                                                                                                                                                                                                                                                                                                                                                                                                                                                                                                                                                                                                                                                                                                                                                                                                                                                                                                                                                                                                                                                                                                                                                                                                                                                                                                                                                                                                                                                                                                                                                                                                                              | THO PEGISTERED AT                      |
| Karl Foerster Grass                                                                                                                                                                                                                                                                                                                                                                                                                                                                                                                                                                                                                                                                                                                                                                                                                                                                                                                                                                                                                                                                                                                                                                                                                                                                                                                                                                                                                                                                                                                                                                                                                                                                                                                                                                                                                                                                                                                                                                                                                                                                                                           | 03/20/18                               |
| Shrubs/Groundcovers Date                                                                                                                                                                                                                                                                                                                                                                                                                                                                                                                                                                                                                                                                                                                                                                                                                                                                                                                                                                                                                                                                                                                                                                                                                                                                                                                                                                                                                                                                                                                                                                                                                                                                                                                                                                                                                                                                                                                                                                                                                                                                                                      |                                        |
| 10 Vauquelinia 5-Gal 10'/10' 100 sf=1000 sf Low 2-2 gph Low Assessment of the second Assessment | 05/01/18                               |
| 9 O Buddleia 5-Gal 6'/6' 64 sf=576 sf Low 2-1 gph Low 4 -                                                                                                                                                                                                                                                                                                                                                                                                                                                                                                                                                                                                                                                                                                                                                                                                                                                                                                                                                                                                                                                                                                                                                                                                                                                                                                                                                                                                                                                                                                                                                                                                                                                                                                                                                                                                                                                                                                                                                                                                                                                                     | 05/08/18                               |
| 31 Hesperaloe 5-Gal 3'/4' 25 sf=775 sf Low 2-1 gph Low                                                                                                                                                                                                                                                                                                                                                                                                                                                                                                                                                                                                                                                                                                                                                                                                                                                                                                                                                                                                                                                                                                                                                                                                                                                                                                                                                                                                                                                                                                                                                                                                                                                                                                                                                                                                                                                                                                                                                                                                                                                                        |                                        |
| Yellow Yucca       ▲         49       ✓       Ericameria       5-Gal       3'/4'       40 sf=1960 sf       Low       2-2 gph       Low                                                                                                                                                                                                                                                                                                                                                                                                                                                                                                                                                                                                                                                                                                                                                                                                                                                                                                                                                                                                                                                                                                                                                                                                                                                                                                                                                                                                                                                                                                                                                                                                                                                                                                                                                                                                                                                                                                                                                                                        |                                        |
| Turpentine Bush                                                                                                                                                                                                                                                                                                                                                                                                                                                                                                                                                                                                                                                                                                                                                                                                                                                                                                                                                                                                                                                                                                                                                                                                                                                                                                                                                                                                                                                                                                                                                                                                                                                                                                                                                                                                                                                                                                                                                                                                                                                                                                               | ו by: <u>jc</u>                        |
| TO STOLE JUNIDERUS                                                                                                                                                                                                                                                                                                                                                                                                                                                                                                                                                                                                                                                                                                                                                                                                                                                                                                                                                                                                                                                                                                                                                                                                                                                                                                                                                                                                                                                                                                                                                                                                                                                                                                                                                                                                                                                                                                                                                                                                                                                                                                            | wed by: jb                             |
| 5 Lagerstroemia 5-Gal 10'/10' 100 sf=500 sf Medium+ 2-2 gph Low                                                                                                                                                                                                                                                                                                                                                                                                                                                                                                                                                                                                                                                                                                                                                                                                                                                                                                                                                                                                                                                                                                                                                                                                                                                                                                                                                                                                                                                                                                                                                                                                                                                                                                                                                                                                                                                                                                                                                                                                                                                               |                                        |
| 51 Cytisus 5-Gal 3'/3' 30 sf=1530 sf Low 2-1 gph Low                                                                                                                                                                                                                                                                                                                                                                                                                                                                                                                                                                                                                                                                                                                                                                                                                                                                                                                                                                                                                                                                                                                                                                                                                                                                                                                                                                                                                                                                                                                                                                                                                                                                                                                                                                                                                                                                                                                                                                                                                                                                          |                                        |
| کمت Lena Broom<br>27 کمت Dasylirion 5-Gal 4'/4' 8sf=1040 sf Low 2-1 gph Low                                                                                                                                                                                                                                                                                                                                                                                                                                                                                                                                                                                                                                                                                                                                                                                                                                                                                                                                                                                                                                                                                                                                                                                                                                                                                                                                                                                                                                                                                                                                                                                                                                                                                                                                                                                                                                                                                                                                                                                                                                                   |                                        |
| Sotol                                                                                                                                                                                                                                                                                                                                                                                                                                                                                                                                                                                                                                                                                                                                                                                                                                                                                                                                                                                                                                                                                                                                                                                                                                                                                                                                                                                                                                                                                                                                                                                                                                                                                                                                                                                                                                                                                                                                                                                                                                                                                                                         | -                                      |
| 19     Lavandula     5-Gal     3'/4'     15 sf=285 sf     Low+     2-1 gph     Low       Lavender     Lavender     Lavender     Lavender     Lavender     Lavender                                                                                                                                                                                                                                                                                                                                                                                                                                                                                                                                                                                                                                                                                                                                                                                                                                                                                                                                                                                                                                                                                                                                                                                                                                                                                                                                                                                                                                                                                                                                                                                                                                                                                                                                                                                                                                                                                                                                                            |                                        |
| 16 Raphiolepis 5-Gal 3'/4' 20 sf=320 sf Medium 2-2 gph Low<br>Princess India Hawthorn                                                                                                                                                                                                                                                                                                                                                                                                                                                                                                                                                                                                                                                                                                                                                                                                                                                                                                                                                                                                                                                                                                                                                                                                                                                                                                                                                                                                                                                                                                                                                                                                                                                                                                                                                                                                                                                                                                                                                                                                                                         | Mexic                                  |
| 12 O Santolina 1-Gal 2'/3' 15 sf=180 sf Medium 2-2 gph Low                                                                                                                                                                                                                                                                                                                                                                                                                                                                                                                                                                                                                                                                                                                                                                                                                                                                                                                                                                                                                                                                                                                                                                                                                                                                                                                                                                                                                                                                                                                                                                                                                                                                                                                                                                                                                                                                                                                                                                                                                                                                    |                                        |
| 12 🔿 Salvia 5-Gal 2'/3' 15 sf=180 sf Medium 2-2 gph Low                                                                                                                                                                                                                                                                                                                                                                                                                                                                                                                                                                                                                                                                                                                                                                                                                                                                                                                                                                                                                                                                                                                                                                                                                                                                                                                                                                                                                                                                                                                                                                                                                                                                                                                                                                                                                                                                                                                                                                                                                                                                       |                                        |
| 12 Cherry Sage 1-Gal 2'/2' 5 sf=60 sf Medium 2-2 gph Low                                                                                                                                                                                                                                                                                                                                                                                                                                                                                                                                                                                                                                                                                                                                                                                                                                                                                                                                                                                                                                                                                                                                                                                                                                                                                                                                                                                                                                                                                                                                                                                                                                                                                                                                                                                                                                                                                                                                                                                                                                                                      | • >                                    |
| May Night Salvia Total landscape coverage=13,646 sf                                                                                                                                                                                                                                                                                                                                                                                                                                                                                                                                                                                                                                                                                                                                                                                                                                                                                                                                                                                                                                                                                                                                                                                                                                                                                                                                                                                                                                                                                                                                                                                                                                                                                                                                                                                                                                                                                                                                                                                                                                                                           | New C                                  |
|                                                                                                                                                                                                                                                                                                                                                                                                                                                                                                                                                                                                                                                                                                                                                                                                                                                                                                                                                                                                                                                                                                                                                                                                                                                                                                                                                                                                                                                                                                                                                                                                                                                                                                                                                                                                                                                                                                                                                                                                                                                                                                                               |                                        |
| 1" GRAVEL MULCH O ACCENT BOULDER                                                                                                                                                                                                                                                                                                                                                                                                                                                                                                                                                                                                                                                                                                                                                                                                                                                                                                                                                                                                                                                                                                                                                                                                                                                                                                                                                                                                                                                                                                                                                                                                                                                                                                                                                                                                                                                                                                                                                                                                                                                                                              | Ú Ú                                    |
|                                                                                                                                                                                                                                                                                                                                                                                                                                                                                                                                                                                                                                                                                                                                                                                                                                                                                                                                                                                                                                                                                                                                                                                                                                                                                                                                                                                                                                                                                                                                                                                                                                                                                                                                                                                                                                                                                                                                                                                                                                                                                                                               | ) nb                                   |
| SITE DATA                                                                                                                                                                                                                                                                                                                                                                                                                                                                                                                                                                                                                                                                                                                                                                                                                                                                                                                                                                                                                                                                                                                                                                                                                                                                                                                                                                                                                                                                                                                                                                                                                                                                                                                                                                                                                                                                                                                                                                                                                                                                                                                     |                                        |
| REQUIRED STREET TREES<br>1 PER 30 L.F. OF STREET FRONTAGE 19                                                                                                                                                                                                                                                                                                                                                                                                                                                                                                                                                                                                                                                                                                                                                                                                                                                                                                                                                                                                                                                                                                                                                                                                                                                                                                                                                                                                                                                                                                                                                                                                                                                                                                                                                                                                                                                                                                                                                                                                                                                                  |                                        |
| PROVIDED STREET TREES 19                                                                                                                                                                                                                                                                                                                                                                                                                                                                                                                                                                                                                                                                                                                                                                                                                                                                                                                                                                                                                                                                                                                                                                                                                                                                                                                                                                                                                                                                                                                                                                                                                                                                                                                                                                                                                                                                                                                                                                                                                                                                                                      | dr                                     |
| REQUIRED LANDSCAPE COVERAGE<br>75% LIVE VEGETATIVE MATERIAL                                                                                                                                                                                                                                                                                                                                                                                                                                                                                                                                                                                                                                                                                                                                                                                                                                                                                                                                                                                                                                                                                                                                                                                                                                                                                                                                                                                                                                                                                                                                                                                                                                                                                                                                                                                                                                                                                                                                                                                                                                                                   | Albuqu                                 |
| (17,875 SF PROPOSED LANDSCAPE X 75%) 13,406 SF MIN.<br>PROVIDED GROUNDCOVER COVERAGE 13,646 SF<br>PERCENT GROUNDCOVER COVERAGE                                                                                                                                                                                                                                                                                                                                                                                                                                                                                                                                                                                                                                                                                                                                                                                                                                                                                                                                                                                                                                                                                                                                                                                                                                                                                                                                                                                                                                                                                                                                                                                                                                                                                                                                                                                                                                                                                                                                                                                                | i ≓                                    |
| OF REQUIRED LANDSCAPE AREAS 76%                                                                                                                                                                                                                                                                                                                                                                                                                                                                                                                                                                                                                                                                                                                                                                                                                                                                                                                                                                                                                                                                                                                                                                                                                                                                                                                                                                                                                                                                                                                                                                                                                                                                                                                                                                                                                                                                                                                                                                                                                                                                                               |                                        |
| HIGH WATER USE TURF<br>MAX. 20% OF LANDSCAPE AREA0 SF                                                                                                                                                                                                                                                                                                                                                                                                                                                                                                                                                                                                                                                                                                                                                                                                                                                                                                                                                                                                                                                                                                                                                                                                                                                                                                                                                                                                                                                                                                                                                                                                                                                                                                                                                                                                                                                                                                                                                                                                                                                                         |                                        |
| PROPOSED HIGH WATER USE TURF0 SF<br>PERCENT OF LANDSCAPE AREA0 %                                                                                                                                                                                                                                                                                                                                                                                                                                                                                                                                                                                                                                                                                                                                                                                                                                                                                                                                                                                                                                                                                                                                                                                                                                                                                                                                                                                                                                                                                                                                                                                                                                                                                                                                                                                                                                                                                                                                                                                                                                                              |                                        |
|                                                                                                                                                                                                                                                                                                                                                                                                                                                                                                                                                                                                                                                                                                                                                                                                                                                                                                                                                                                                                                                                                                                                                                                                                                                                                                                                                                                                                                                                                                                                                                                                                                                                                                                                                                                                                                                                                                                                                                                                                                                                                                                               |                                        |
|                                                                                                                                                                                                                                                                                                                                                                                                                                                                                                                                                                                                                                                                                                                                                                                                                                                                                                                                                                                                                                                                                                                                                                                                                                                                                                                                                                                                                                                                                                                                                                                                                                                                                                                                                                                                                                                                                                                                                                                                                                                                                                                               |                                        |
| NOTE<br>MAINTENANCE OF LANDSCAPE AND IRRIGATION PROVIDED BY HOMEOWNER'S ASSOCIATION                                                                                                                                                                                                                                                                                                                                                                                                                                                                                                                                                                                                                                                                                                                                                                                                                                                                                                                                                                                                                                                                                                                                                                                                                                                                                                                                                                                                                                                                                                                                                                                                                                                                                                                                                                                                                                                                                                                                                                                                                                           |                                        |
| MAINTENANCE OF LANDSCAPE AND IRRIGATION PROVIDED BY HOMEOWNER'S ASSOCIATION<br>PLANTINGS TO BE WATERED BY AUTO. DRIP IRRIGATION                                                                                                                                                                                                                                                                                                                                                                                                                                                                                                                                                                                                                                                                                                                                                                                                                                                                                                                                                                                                                                                                                                                                                                                                                                                                                                                                                                                                                                                                                                                                                                                                                                                                                                                                                                                                                                                                                                                                                                                               | ( 👎 )                                  |
| MAINTENANCE OF LANDSCAPE AND IRRIGATION PROVIDED BY HOMEOWNER'S ASSOCIATION                                                                                                                                                                                                                                                                                                                                                                                                                                                                                                                                                                                                                                                                                                                                                                                                                                                                                                                                                                                                                                                                                                                                                                                                                                                                                                                                                                                                                                                                                                                                                                                                                                                                                                                                                                                                                                                                                                                                                                                                                                                   |                                        |
| MAINTENANCE OF LANDSCAPE AND IRRIGATION PROVIDED BY HOMEOWNER'S ASSOCIATION<br>PLANTINGS TO BE WATERED BY AUTO. DRIP IRRIGATION<br>SYSTEM WITH REDUCED PRESSURE BACKFLOW PREVENTER<br>PER CITY OF ALBUQUERQUE<br>WATER MANAGEMENT IS THE SOLE RESPONSIBILITY                                                                                                                                                                                                                                                                                                                                                                                                                                                                                                                                                                                                                                                                                                                                                                                                                                                                                                                                                                                                                                                                                                                                                                                                                                                                                                                                                                                                                                                                                                                                                                                                                                                                                                                                                                                                                                                                  |                                        |
| MAINTENANCE OF LANDSCAPE AND IRRIGATION PROVIDED BY HOMEOWNER'S ASSOCIATION<br>PLANTINGS TO BE WATERED BY AUTO. DRIP IRRIGATION<br>SYSTEM WITH REDUCED PRESSURE BACKFLOW PREVENTER<br>PER CITY OF ALBUQUERQUE                                                                                                                                                                                                                                                                                                                                                                                                                                                                                                                                                                                                                                                                                                                                                                                                                                                                                                                                                                                                                                                                                                                                                                                                                                                                                                                                                                                                                                                                                                                                                                                                                                                                                                                                                                                                                                                                                                                 | NORTH                                  |
| MAINTENANCE OF LANDSCAPE AND IRRIGATION PROVIDED BY HOMEOWNER'S ASSOCIATION<br>PLANTINGS TO BE WATERED BY AUTO. DRIP IRRIGATION<br>SYSTEM WITH REDUCED PRESSURE BACKFLOW PREVENTER<br>PER CITY OF ALBUQUERQUE<br>WATER MANAGEMENT IS THE SOLE RESPONSIBILITY<br>OF THE PROPERTY OWNER<br>THIS PLAN IS TO COMPLY WITH C.O.A. LANDSCAPE<br>AND WATER WASTE ORDINANCE 6-1-1.                                                                                                                                                                                                                                                                                                                                                                                                                                                                                                                                                                                                                                                                                                                                                                                                                                                                                                                                                                                                                                                                                                                                                                                                                                                                                                                                                                                                                                                                                                                                                                                                                                                                                                                                                     |                                        |
| MAINTENANCE OF LANDSCAPE AND IRRIGATION PROVIDED BY HOMEOWNER'S ASSOCIATION<br>PLANTINGS TO BE WATERED BY AUTO. DRIP IRRIGATION<br>SYSTEM WITH REDUCED PRESSURE BACKFLOW PREVENTER<br>PER CITY OF ALBUQUERQUE<br>WATER MANAGEMENT IS THE SOLE RESPONSIBILITY<br>OF THE PROPERTY OWNER<br>THIS PLAN IS TO COMPLY WITH C.O.A. LANDSCAPE<br>AND WATER WASTE ORDINANCE 6-1-1.<br>PLANTING RESTRICTIONS APPROACH<br>IT IS THE INTENT OF THIS PLAN TO PROVIDE MIN.                                                                                                                                                                                                                                                                                                                                                                                                                                                                                                                                                                                                                                                                                                                                                                                                                                                                                                                                                                                                                                                                                                                                                                                                                                                                                                                                                                                                                                                                                                                                                                                                                                                                  | NORTH<br>e: 1" = 30'                   |
| MAINTENANCE OF LANDSCAPE AND IRRIGATION PROVIDED BY HOMEOWNER'S ASSOCIATION<br>PLANTINGS TO BE WATERED BY AUTO. DRIP IRRIGATION<br>SYSTEM WITH REDUCED PRESSURE BACKFLOW PREVENTER<br>PER CITY OF ALBUQUERQUE<br>WATER MANAGEMENT IS THE SOLE RESPONSIBILITY<br>OF THE PROPERTY OWNER<br>THIS PLAN IS TO COMPLY WITH C.O.A. LANDSCAPE<br>AND WATER WASTE ORDINANCE 6-1-1.<br>PLANTING RESTRICTIONS APPROACH                                                                                                                                                                                                                                                                                                                                                                                                                                                                                                                                                                                                                                                                                                                                                                                                                                                                                                                                                                                                                                                                                                                                                                                                                                                                                                                                                                                                                                                                                                                                                                                                                                                                                                                   |                                        |
| MAINTENANCE OF LANDSCAPE AND IRRIGATION PROVIDED BY HOMEOWNER'S ASSOCIATION<br>PLANTINGS TO BE WATERED BY AUTO. DRIP IRRIGATION<br>SYSTEM WITH REDUCED PRESSURE BACKFLOW PREVENTER<br>PER CITY OF ALBUQUERQUE<br>WATER MANAGEMENT IS THE SOLE RESPONSIBILITY<br>OF THE PROPERTY OWNER<br>THIS PLAN IS TO COMPLY WITH C.O.A. LANDSCAPE<br>AND WATER WASTE ORDINANCE 6-1-1.<br>PLANTING RESTRICTIONS APPROACH<br>IT IS THE INTENT OF THIS PLAN TO PROVIDE MIN.<br>75% LIVE GROUNDCOVER OF LANDSCAPE AREAS                                                                                                                                                                                                                                                                                                                                                                                                                                                                                                                                                                                                                                                                                                                                                                                                                                                                                                                                                                                                                                                                                                                                                                                                                                                                                                                                                                                                                                                                                                                                                                                                                       | e: 1" = 30'                            |
| MAINTENANCE OF LANDSCAPE AND IRRIGATION PROVIDED BY HOMEOWNER'S ASSOCIATION PLANTINGS TO BE WATERED BY AUTO. DRIP IRRIGATION SYSTEM WITH REDUCED PRESSURE BACKFLOW PREVENTER PER CITY OF ALBUQUERQUE WATER MANAGEMENT IS THE SOLE RESPONSIBILITY OF THE PROPERTY OWNER THIS PLAN IS TO COMPLY WITH C.O.A. LANDSCAPE AND WATER WASTE ORDINANCE 6-1-1. PLANTING RESTRICTIONS APPROACH IT IS THE INTENT OF THIS PLAN TO PROVIDE MIN. 75% LIVE GROUNDCOVER OF LANDSCAPE AREAS AT MATURITY PER ORDINANCE 14-16-3-10 LANDSCAPE AREAS TO BE MULCHED WITH GRAVEL MULCH AT 2" DEPTH APPROVAL OF THE LANDSCAPE PLAN DOES NOT CONSTITUTE                                                                                                                                                                                                                                                                                                                                                                                                                                                                                                                                                                                                                                                                                                                                                                                                                                                                                                                                                                                                                                                                                                                                                                                                                                                                                                                                                                                                                                                                                                 | e: 1" = 30'                            |
| MAINTENANCE OF LANDSCAPE AND IRRIGATION PROVIDED BY HOMEOWNER'S ASSOCIATION PLANTINGS TO BE WATERED BY AUTO. DRIP IRRIGATION SYSTEM WITH REDUCED PRESSURE BACKFLOW PREVENTER PER CITY OF ALBUQUERQUE WATER MANAGEMENT IS THE SOLE RESPONSIBILITY OF THE PROPERTY OWNER THIS PLAN IS TO COMPLY WITH C.O.A. LANDSCAPE AND WATER WASTE ORDINANCE 6-1-1. PLANTING RESTRICTIONS APPROACH IT IS THE INTENT OF THIS PLAN TO PROVIDE MIN. 75% LIVE GROUNDCOVER OF LANDSCAPE AREAS AT MATURITY PER ORDINANCE 14-16-3-10 LANDSCAPE AREAS TO BE MULCHED WITH GRAVEL MULCH AT 2" DEPTH APPROVAL OF THE LANDSCAPE PLAN DOES NOT CONSTITUTE OR IMPLY COMPLIANCE WITH, OR EXEMPTION FROM, THE OR IMPLY COMPLIANCE WITH, OR EXEMPTION FROM, THE                                                                                                                                                                                                                                                                                                                                                                                                                                                                                                                                                                                                                                                                                                                                                                                                                                                                                                                                                                                                                                                                                                                                                                                                                                                                                                                                                                                               | e: 1" = 30'                            |