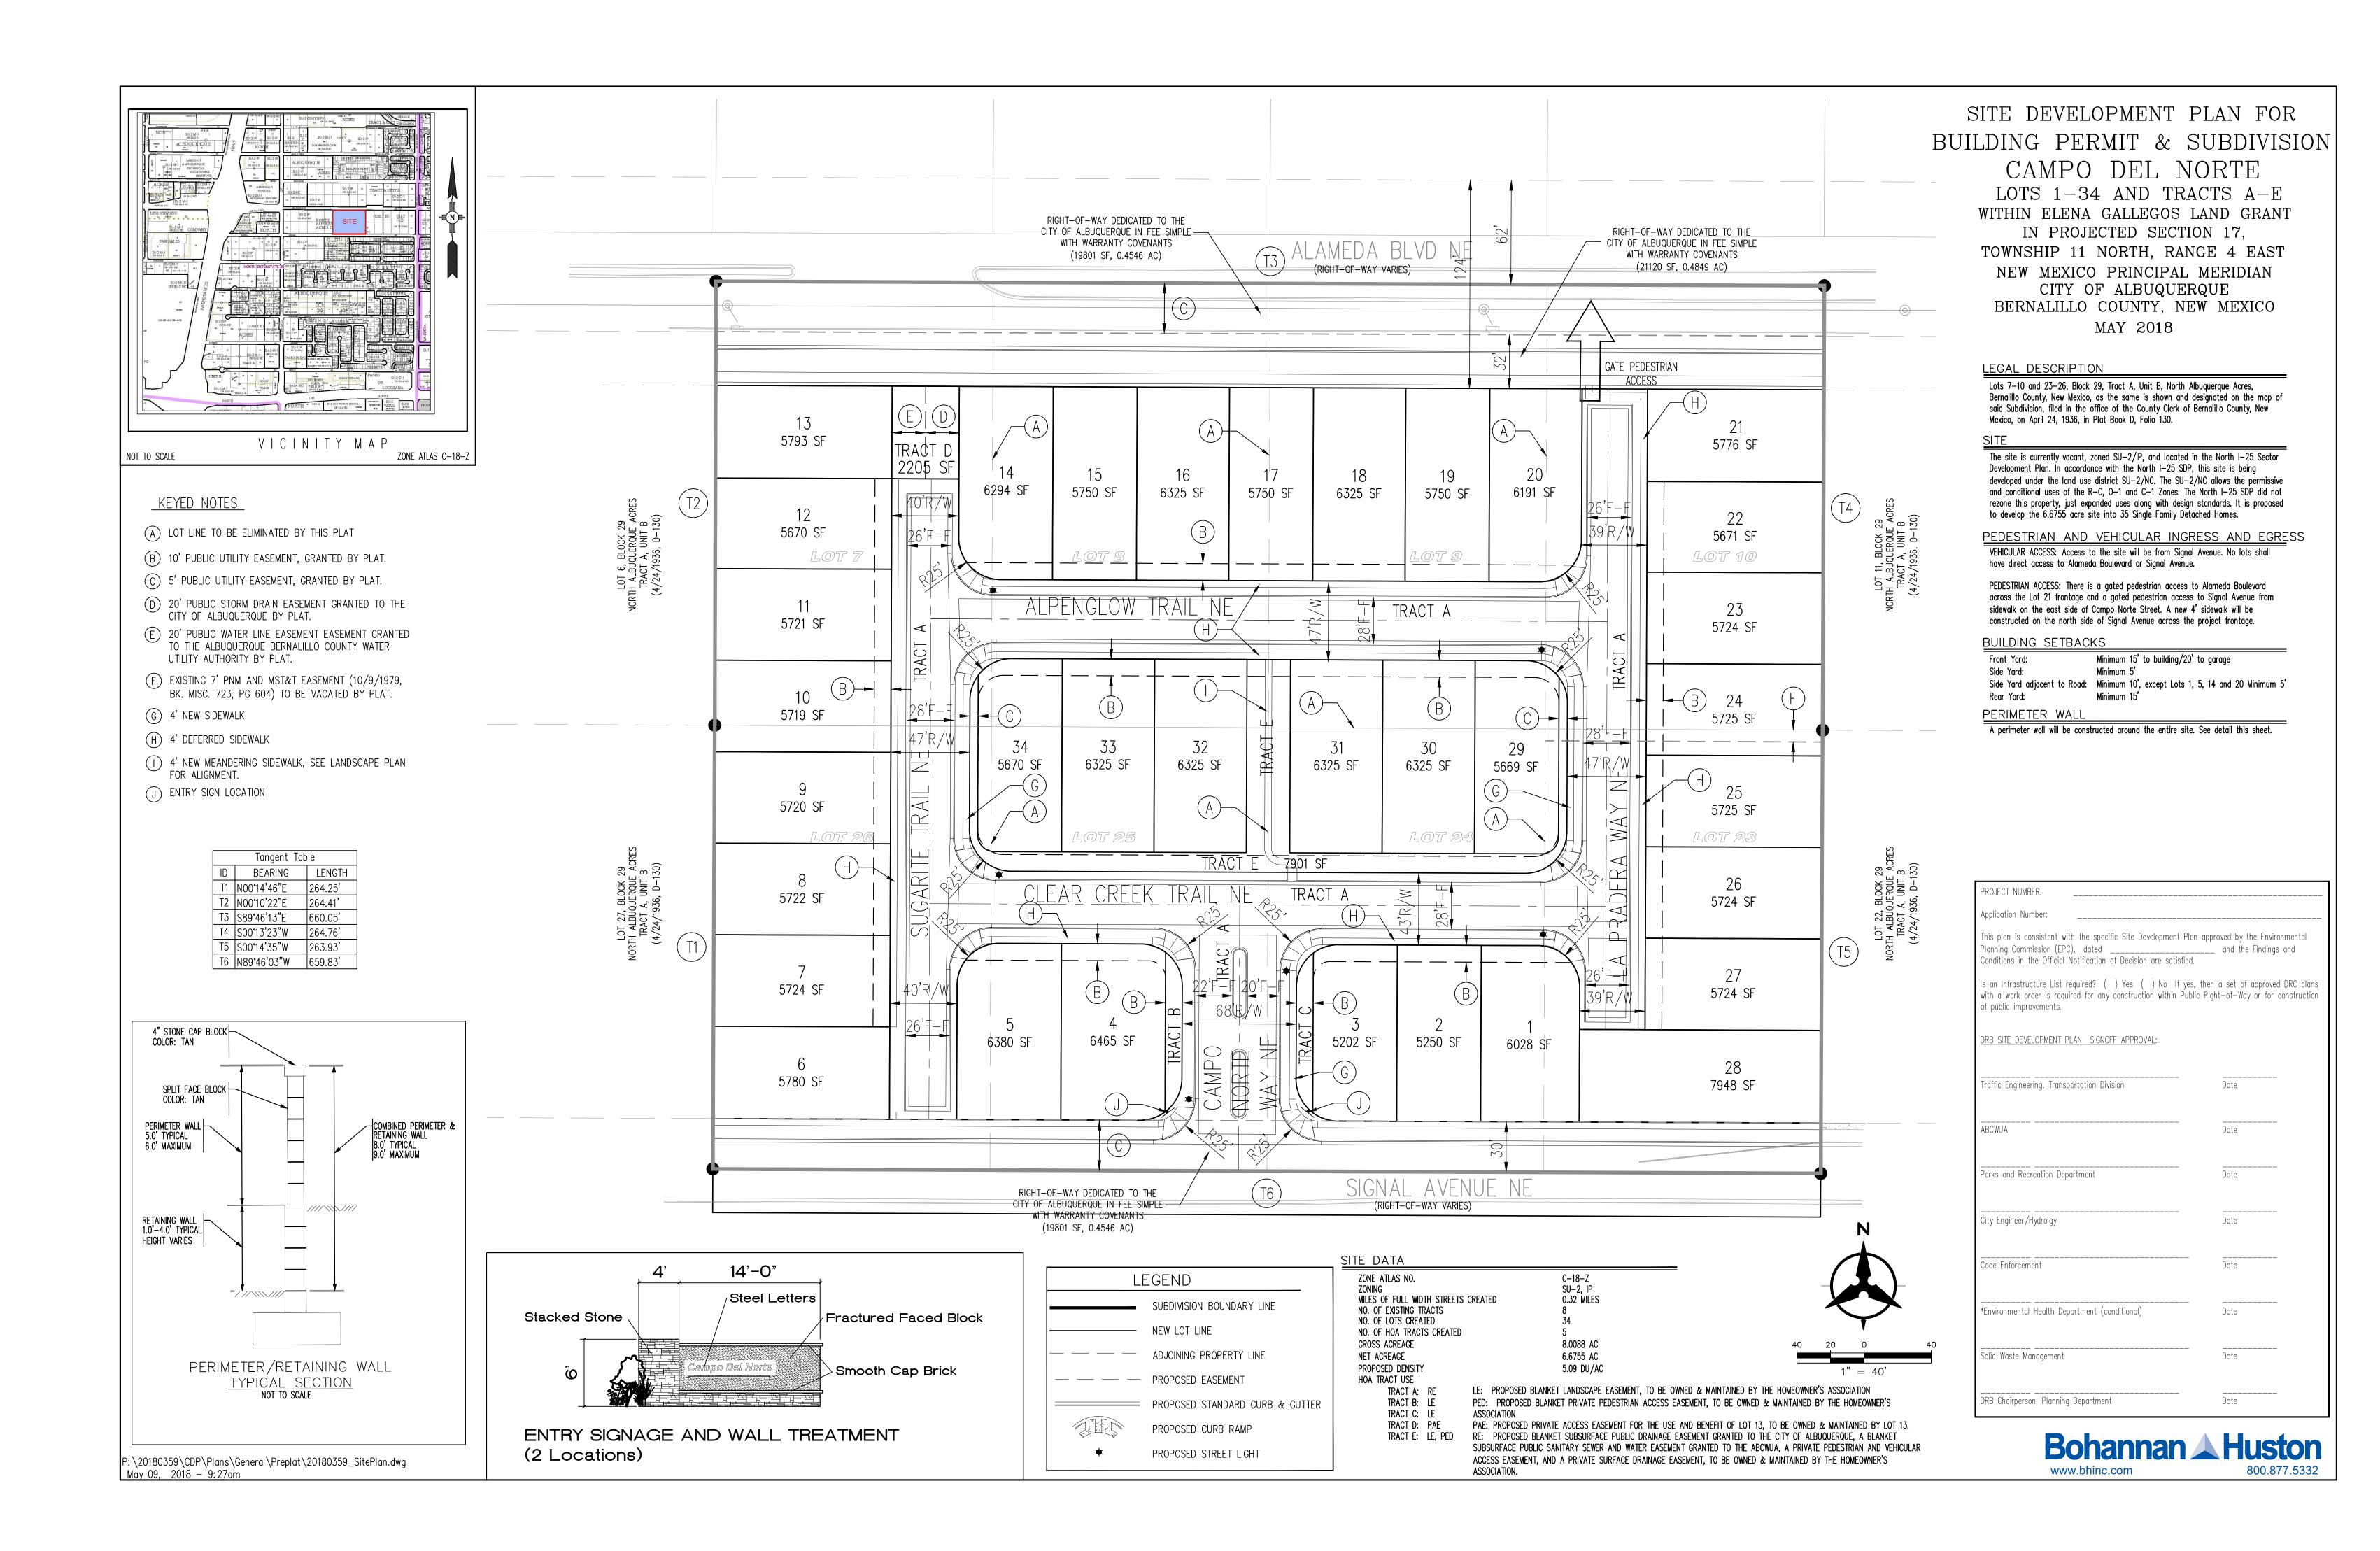

PLANT LEGEND

| Qty.       Symbol       Common Name       Size       Mature       Landscape       Water Use       Drip       Allergenic         Trees       Ht./ Sp.       Coverage       Emitters Potential         14       Image: Shademaster Honey Locust       50'/45'       50 sf=700 sf       Medium+       6-2 gph       Low         19       Image: Fraxinus       2" Cal       40'/30'       50 sf=950 sf       Medium       6-2 gph       Low                                                                                                                                                                                                                                                                                                                                                                                                                                                                                                                                                                                                                                                                                                                                                                                                                                                                                                                                                                                                                                                                                                                                                                                                                                                                                                                                                                                                                                                                                                                                                                                                                                                                                      | •                                      |
|-------------------------------------------------------------------------------------------------------------------------------------------------------------------------------------------------------------------------------------------------------------------------------------------------------------------------------------------------------------------------------------------------------------------------------------------------------------------------------------------------------------------------------------------------------------------------------------------------------------------------------------------------------------------------------------------------------------------------------------------------------------------------------------------------------------------------------------------------------------------------------------------------------------------------------------------------------------------------------------------------------------------------------------------------------------------------------------------------------------------------------------------------------------------------------------------------------------------------------------------------------------------------------------------------------------------------------------------------------------------------------------------------------------------------------------------------------------------------------------------------------------------------------------------------------------------------------------------------------------------------------------------------------------------------------------------------------------------------------------------------------------------------------------------------------------------------------------------------------------------------------------------------------------------------------------------------------------------------------------------------------------------------------------------------------------------------------------------------------------------------------|----------------------------------------|
| 14       Gleditsia       2" Cal       50'/45' 50 sf=700 sf Medium+       6-2 gph Low         19       Fraxinus       2" Cal       40'/30' 50 sf=950 sf Medium       6-2 gph Low                                                                                                                                                                                                                                                                                                                                                                                                                                                                                                                                                                                                                                                                                                                                                                                                                                                                                                                                                                                                                                                                                                                                                                                                                                                                                                                                                                                                                                                                                                                                                                                                                                                                                                                                                                                                                                                                                                                                               | rowing                                 |
| 19 Shademaster Honey Locust<br>Fraxinus 2" Cal 40'/30' 50 sf=950 sf Medium 6-2 gph Low                                                                                                                                                                                                                                                                                                                                                                                                                                                                                                                                                                                                                                                                                                                                                                                                                                                                                                                                                                                                                                                                                                                                                                                                                                                                                                                                                                                                                                                                                                                                                                                                                                                                                                                                                                                                                                                                                                                                                                                                                                        | better _                               |
|                                                                                                                                                                                                                                                                                                                                                                                                                                                                                                                                                                                                                                                                                                                                                                                                                                                                                                                                                                                                                                                                                                                                                                                                                                                                                                                                                                                                                                                                                                                                                                                                                                                                                                                                                                                                                                                                                                                                                                                                                                                                                                                               | pade                                   |
| Autumn Purple Ash                                                                                                                                                                                                                                                                                                                                                                                                                                                                                                                                                                                                                                                                                                                                                                                                                                                                                                                                                                                                                                                                                                                                                                                                                                                                                                                                                                                                                                                                                                                                                                                                                                                                                                                                                                                                                                                                                                                                                                                                                                                                                                             |                                        |
|                                                                                                                                                                                                                                                                                                                                                                                                                                                                                                                                                                                                                                                                                                                                                                                                                                                                                                                                                                                                                                                                                                                                                                                                                                                                                                                                                                                                                                                                                                                                                                                                                                                                                                                                                                                                                                                                                                                                                                                                                                                                                                                               | CAPECONTRACTO<br>.headsuplandscape.com |
| 5 Ulmus 2" Cal 40'/40' 50 sf=250 sf Medium 6-2 gph Low                                                                                                                                                                                                                                                                                                                                                                                                                                                                                                                                                                                                                                                                                                                                                                                                                                                                                                                                                                                                                                                                                                                                                                                                                                                                                                                                                                                                                                                                                                                                                                                                                                                                                                                                                                                                                                                                                                                                                                                                                                                                        | O Box 10597                            |
| 7 Malus 2" Cal 20'/20' 50 sf=350 sf Medium 6-2 gph Low Albur                                                                                                                                                                                                                                                                                                                                                                                                                                                                                                                                                                                                                                                                                                                                                                                                                                                                                                                                                                                                                                                                                                                                                                                                                                                                                                                                                                                                                                                                                                                                                                                                                                                                                                                                                                                                                                                                                                                                                                                                                                                                  | uerque, NM 8718                        |
| 505                                                                                                                                                                                                                                                                                                                                                                                                                                                                                                                                                                                                                                                                                                                                                                                                                                                                                                                                                                                                                                                                                                                                                                                                                                                                                                                                                                                                                                                                                                                                                                                                                                                                                                                                                                                                                                                                                                                                                                                                                                                                                                                           | 05.898.9615<br>.898.2105 (fax)         |
| 2 Pinus 6' Ht. 35'/25' 50 sf=100 sf Low + 6-2 gph Low des                                                                                                                                                                                                                                                                                                                                                                                                                                                                                                                                                                                                                                                                                                                                                                                                                                                                                                                                                                                                                                                                                                                                                                                                                                                                                                                                                                                                                                                                                                                                                                                                                                                                                                                                                                                                                                                                                                                                                                                                                                                                     | sign@hulc.com                          |
| Grasses                                                                                                                                                                                                                                                                                                                                                                                                                                                                                                                                                                                                                                                                                                                                                                                                                                                                                                                                                                                                                                                                                                                                                                                                                                                                                                                                                                                                                                                                                                                                                                                                                                                                                                                                                                                                                                                                                                                                                                                                                                                                                                                       | STE OF NEW METICO                      |
| 10 Miscanthus 5-Gal 6'/6' 64 sf=640 sf Low 2-2 gph Low<br>Maiden Grass                                                                                                                                                                                                                                                                                                                                                                                                                                                                                                                                                                                                                                                                                                                                                                                                                                                                                                                                                                                                                                                                                                                                                                                                                                                                                                                                                                                                                                                                                                                                                                                                                                                                                                                                                                                                                                                                                                                                                                                                                                                        | STEOF NEW METICO                       |
| 20 ▲ Nolina 5-Gal 4'/3' 25 sf=500 sf Low 2-2 gph Low                                                                                                                                                                                                                                                                                                                                                                                                                                                                                                                                                                                                                                                                                                                                                                                                                                                                                                                                                                                                                                                                                                                                                                                                                                                                                                                                                                                                                                                                                                                                                                                                                                                                                                                                                                                                                                                                                                                                                                                                                                                                          | JOHN GILLIES BRALY                     |
| <ul> <li>Bear Grass</li> <li>Muhlenbergia</li> <li>5-Gal</li> <li>3'/3'</li> <li>10 sf=450 sf</li> <li>Low+</li> <li>2-2 gph</li> <li>Low</li> </ul>                                                                                                                                                                                                                                                                                                                                                                                                                                                                                                                                                                                                                                                                                                                                                                                                                                                                                                                                                                                                                                                                                                                                                                                                                                                                                                                                                                                                                                                                                                                                                                                                                                                                                                                                                                                                                                                                                                                                                                          | # 128 , //                             |
| Regal Mist Grass                                                                                                                                                                                                                                                                                                                                                                                                                                                                                                                                                                                                                                                                                                                                                                                                                                                                                                                                                                                                                                                                                                                                                                                                                                                                                                                                                                                                                                                                                                                                                                                                                                                                                                                                                                                                                                                                                                                                                                                                                                                                                                              | THO PEGISTERED AT                      |
| Karl Foerster Grass                                                                                                                                                                                                                                                                                                                                                                                                                                                                                                                                                                                                                                                                                                                                                                                                                                                                                                                                                                                                                                                                                                                                                                                                                                                                                                                                                                                                                                                                                                                                                                                                                                                                                                                                                                                                                                                                                                                                                                                                                                                                                                           | 03/20/18                               |
| Shrubs/Groundcovers Date                                                                                                                                                                                                                                                                                                                                                                                                                                                                                                                                                                                                                                                                                                                                                                                                                                                                                                                                                                                                                                                                                                                                                                                                                                                                                                                                                                                                                                                                                                                                                                                                                                                                                                                                                                                                                                                                                                                                                                                                                                                                                                      |                                        |
| 10 Vauquelinia 5-Gal 10'/10' 100 sf=1000 sf Low 2-2 gph Low Assessment of the second Assessment | 05/01/18                               |
| 9 O Buddleia 5-Gal 6'/6' 64 sf=576 sf Low 2-1 gph Low 4 -                                                                                                                                                                                                                                                                                                                                                                                                                                                                                                                                                                                                                                                                                                                                                                                                                                                                                                                                                                                                                                                                                                                                                                                                                                                                                                                                                                                                                                                                                                                                                                                                                                                                                                                                                                                                                                                                                                                                                                                                                                                                     | 05/08/18                               |
| 31 Hesperaloe 5-Gal 3'/4' 25 sf=775 sf Low 2-1 gph Low                                                                                                                                                                                                                                                                                                                                                                                                                                                                                                                                                                                                                                                                                                                                                                                                                                                                                                                                                                                                                                                                                                                                                                                                                                                                                                                                                                                                                                                                                                                                                                                                                                                                                                                                                                                                                                                                                                                                                                                                                                                                        |                                        |
| Yellow Yucca       ▲         49       ✓       Ericameria       5-Gal       3'/4'       40 sf=1960 sf       Low       2-2 gph       Low                                                                                                                                                                                                                                                                                                                                                                                                                                                                                                                                                                                                                                                                                                                                                                                                                                                                                                                                                                                                                                                                                                                                                                                                                                                                                                                                                                                                                                                                                                                                                                                                                                                                                                                                                                                                                                                                                                                                                                                        |                                        |
| Turpentine Bush                                                                                                                                                                                                                                                                                                                                                                                                                                                                                                                                                                                                                                                                                                                                                                                                                                                                                                                                                                                                                                                                                                                                                                                                                                                                                                                                                                                                                                                                                                                                                                                                                                                                                                                                                                                                                                                                                                                                                                                                                                                                                                               | ו by: <u>jc</u>                        |
| TO STOLE JUNIDERUS                                                                                                                                                                                                                                                                                                                                                                                                                                                                                                                                                                                                                                                                                                                                                                                                                                                                                                                                                                                                                                                                                                                                                                                                                                                                                                                                                                                                                                                                                                                                                                                                                                                                                                                                                                                                                                                                                                                                                                                                                                                                                                            | wed by: jb                             |
| 5 Lagerstroemia 5-Gal 10'/10' 100 sf=500 sf Medium+ 2-2 gph Low                                                                                                                                                                                                                                                                                                                                                                                                                                                                                                                                                                                                                                                                                                                                                                                                                                                                                                                                                                                                                                                                                                                                                                                                                                                                                                                                                                                                                                                                                                                                                                                                                                                                                                                                                                                                                                                                                                                                                                                                                                                               |                                        |
| 51 Cytisus 5-Gal 3'/3' 30 sf=1530 sf Low 2-1 gph Low                                                                                                                                                                                                                                                                                                                                                                                                                                                                                                                                                                                                                                                                                                                                                                                                                                                                                                                                                                                                                                                                                                                                                                                                                                                                                                                                                                                                                                                                                                                                                                                                                                                                                                                                                                                                                                                                                                                                                                                                                                                                          |                                        |
| کمت Lena Broom<br>27 کمت Dasylirion 5-Gal 4'/4' 8sf=1040 sf Low 2-1 gph Low                                                                                                                                                                                                                                                                                                                                                                                                                                                                                                                                                                                                                                                                                                                                                                                                                                                                                                                                                                                                                                                                                                                                                                                                                                                                                                                                                                                                                                                                                                                                                                                                                                                                                                                                                                                                                                                                                                                                                                                                                                                   |                                        |
| Sotol                                                                                                                                                                                                                                                                                                                                                                                                                                                                                                                                                                                                                                                                                                                                                                                                                                                                                                                                                                                                                                                                                                                                                                                                                                                                                                                                                                                                                                                                                                                                                                                                                                                                                                                                                                                                                                                                                                                                                                                                                                                                                                                         | -                                      |
| 19     Lavandula     5-Gal     3'/4'     15 sf=285 sf     Low+     2-1 gph     Low       Lavender     Lavender     Lavender     Lavender     Lavender     Lavender                                                                                                                                                                                                                                                                                                                                                                                                                                                                                                                                                                                                                                                                                                                                                                                                                                                                                                                                                                                                                                                                                                                                                                                                                                                                                                                                                                                                                                                                                                                                                                                                                                                                                                                                                                                                                                                                                                                                                            |                                        |
| 16 Raphiolepis 5-Gal 3'/4' 20 sf=320 sf Medium 2-2 gph Low<br>Princess India Hawthorn                                                                                                                                                                                                                                                                                                                                                                                                                                                                                                                                                                                                                                                                                                                                                                                                                                                                                                                                                                                                                                                                                                                                                                                                                                                                                                                                                                                                                                                                                                                                                                                                                                                                                                                                                                                                                                                                                                                                                                                                                                         | Mexic                                  |
| 12 O Santolina 1-Gal 2'/3' 15 sf=180 sf Medium 2-2 gph Low                                                                                                                                                                                                                                                                                                                                                                                                                                                                                                                                                                                                                                                                                                                                                                                                                                                                                                                                                                                                                                                                                                                                                                                                                                                                                                                                                                                                                                                                                                                                                                                                                                                                                                                                                                                                                                                                                                                                                                                                                                                                    |                                        |
| 12 🔿 Salvia 5-Gal 2'/3' 15 sf=180 sf Medium 2-2 gph Low                                                                                                                                                                                                                                                                                                                                                                                                                                                                                                                                                                                                                                                                                                                                                                                                                                                                                                                                                                                                                                                                                                                                                                                                                                                                                                                                                                                                                                                                                                                                                                                                                                                                                                                                                                                                                                                                                                                                                                                                                                                                       |                                        |
| 12 Cherry Sage 1-Gal 2'/2' 5 sf=60 sf Medium 2-2 gph Low                                                                                                                                                                                                                                                                                                                                                                                                                                                                                                                                                                                                                                                                                                                                                                                                                                                                                                                                                                                                                                                                                                                                                                                                                                                                                                                                                                                                                                                                                                                                                                                                                                                                                                                                                                                                                                                                                                                                                                                                                                                                      | • >                                    |
| May Night Salvia Total landscape coverage=13,646 sf                                                                                                                                                                                                                                                                                                                                                                                                                                                                                                                                                                                                                                                                                                                                                                                                                                                                                                                                                                                                                                                                                                                                                                                                                                                                                                                                                                                                                                                                                                                                                                                                                                                                                                                                                                                                                                                                                                                                                                                                                                                                           | New C                                  |
|                                                                                                                                                                                                                                                                                                                                                                                                                                                                                                                                                                                                                                                                                                                                                                                                                                                                                                                                                                                                                                                                                                                                                                                                                                                                                                                                                                                                                                                                                                                                                                                                                                                                                                                                                                                                                                                                                                                                                                                                                                                                                                                               |                                        |
| 1" GRAVEL MULCH O ACCENT BOULDER                                                                                                                                                                                                                                                                                                                                                                                                                                                                                                                                                                                                                                                                                                                                                                                                                                                                                                                                                                                                                                                                                                                                                                                                                                                                                                                                                                                                                                                                                                                                                                                                                                                                                                                                                                                                                                                                                                                                                                                                                                                                                              | Ú Ú                                    |
|                                                                                                                                                                                                                                                                                                                                                                                                                                                                                                                                                                                                                                                                                                                                                                                                                                                                                                                                                                                                                                                                                                                                                                                                                                                                                                                                                                                                                                                                                                                                                                                                                                                                                                                                                                                                                                                                                                                                                                                                                                                                                                                               | ) nb                                   |
| SITE DATA                                                                                                                                                                                                                                                                                                                                                                                                                                                                                                                                                                                                                                                                                                                                                                                                                                                                                                                                                                                                                                                                                                                                                                                                                                                                                                                                                                                                                                                                                                                                                                                                                                                                                                                                                                                                                                                                                                                                                                                                                                                                                                                     |                                        |
| REQUIRED STREET TREES<br>1 PER 30 L.F. OF STREET FRONTAGE 19                                                                                                                                                                                                                                                                                                                                                                                                                                                                                                                                                                                                                                                                                                                                                                                                                                                                                                                                                                                                                                                                                                                                                                                                                                                                                                                                                                                                                                                                                                                                                                                                                                                                                                                                                                                                                                                                                                                                                                                                                                                                  |                                        |
| PROVIDED STREET TREES 19                                                                                                                                                                                                                                                                                                                                                                                                                                                                                                                                                                                                                                                                                                                                                                                                                                                                                                                                                                                                                                                                                                                                                                                                                                                                                                                                                                                                                                                                                                                                                                                                                                                                                                                                                                                                                                                                                                                                                                                                                                                                                                      | dr                                     |
| REQUIRED LANDSCAPE COVERAGE<br>75% LIVE VEGETATIVE MATERIAL                                                                                                                                                                                                                                                                                                                                                                                                                                                                                                                                                                                                                                                                                                                                                                                                                                                                                                                                                                                                                                                                                                                                                                                                                                                                                                                                                                                                                                                                                                                                                                                                                                                                                                                                                                                                                                                                                                                                                                                                                                                                   | Albuqu                                 |
| (17,875 SF PROPOSED LANDSCAPE X 75%) 13,406 SF MIN.<br>PROVIDED GROUNDCOVER COVERAGE 13,646 SF<br>PERCENT GROUNDCOVER COVERAGE                                                                                                                                                                                                                                                                                                                                                                                                                                                                                                                                                                                                                                                                                                                                                                                                                                                                                                                                                                                                                                                                                                                                                                                                                                                                                                                                                                                                                                                                                                                                                                                                                                                                                                                                                                                                                                                                                                                                                                                                | i ≓                                    |
| OF REQUIRED LANDSCAPE AREAS 76%                                                                                                                                                                                                                                                                                                                                                                                                                                                                                                                                                                                                                                                                                                                                                                                                                                                                                                                                                                                                                                                                                                                                                                                                                                                                                                                                                                                                                                                                                                                                                                                                                                                                                                                                                                                                                                                                                                                                                                                                                                                                                               |                                        |
| HIGH WATER USE TURF<br>MAX. 20% OF LANDSCAPE AREA0 SF                                                                                                                                                                                                                                                                                                                                                                                                                                                                                                                                                                                                                                                                                                                                                                                                                                                                                                                                                                                                                                                                                                                                                                                                                                                                                                                                                                                                                                                                                                                                                                                                                                                                                                                                                                                                                                                                                                                                                                                                                                                                         |                                        |
| PROPOSED HIGH WATER USE TURF0 SF<br>PERCENT OF LANDSCAPE AREA0 %                                                                                                                                                                                                                                                                                                                                                                                                                                                                                                                                                                                                                                                                                                                                                                                                                                                                                                                                                                                                                                                                                                                                                                                                                                                                                                                                                                                                                                                                                                                                                                                                                                                                                                                                                                                                                                                                                                                                                                                                                                                              |                                        |
|                                                                                                                                                                                                                                                                                                                                                                                                                                                                                                                                                                                                                                                                                                                                                                                                                                                                                                                                                                                                                                                                                                                                                                                                                                                                                                                                                                                                                                                                                                                                                                                                                                                                                                                                                                                                                                                                                                                                                                                                                                                                                                                               |                                        |
|                                                                                                                                                                                                                                                                                                                                                                                                                                                                                                                                                                                                                                                                                                                                                                                                                                                                                                                                                                                                                                                                                                                                                                                                                                                                                                                                                                                                                                                                                                                                                                                                                                                                                                                                                                                                                                                                                                                                                                                                                                                                                                                               |                                        |
| NOTE<br>MAINTENANCE OF LANDSCAPE AND IRRIGATION PROVIDED BY HOMEOWNER'S ASSOCIATION                                                                                                                                                                                                                                                                                                                                                                                                                                                                                                                                                                                                                                                                                                                                                                                                                                                                                                                                                                                                                                                                                                                                                                                                                                                                                                                                                                                                                                                                                                                                                                                                                                                                                                                                                                                                                                                                                                                                                                                                                                           |                                        |
| MAINTENANCE OF LANDSCAPE AND IRRIGATION PROVIDED BY HOMEOWNER'S ASSOCIATION<br>PLANTINGS TO BE WATERED BY AUTO. DRIP IRRIGATION                                                                                                                                                                                                                                                                                                                                                                                                                                                                                                                                                                                                                                                                                                                                                                                                                                                                                                                                                                                                                                                                                                                                                                                                                                                                                                                                                                                                                                                                                                                                                                                                                                                                                                                                                                                                                                                                                                                                                                                               | ( 👎 )                                  |
| MAINTENANCE OF LANDSCAPE AND IRRIGATION PROVIDED BY HOMEOWNER'S ASSOCIATION                                                                                                                                                                                                                                                                                                                                                                                                                                                                                                                                                                                                                                                                                                                                                                                                                                                                                                                                                                                                                                                                                                                                                                                                                                                                                                                                                                                                                                                                                                                                                                                                                                                                                                                                                                                                                                                                                                                                                                                                                                                   |                                        |
| MAINTENANCE OF LANDSCAPE AND IRRIGATION PROVIDED BY HOMEOWNER'S ASSOCIATION<br>PLANTINGS TO BE WATERED BY AUTO. DRIP IRRIGATION<br>SYSTEM WITH REDUCED PRESSURE BACKFLOW PREVENTER<br>PER CITY OF ALBUQUERQUE<br>WATER MANAGEMENT IS THE SOLE RESPONSIBILITY                                                                                                                                                                                                                                                                                                                                                                                                                                                                                                                                                                                                                                                                                                                                                                                                                                                                                                                                                                                                                                                                                                                                                                                                                                                                                                                                                                                                                                                                                                                                                                                                                                                                                                                                                                                                                                                                  |                                        |
| MAINTENANCE OF LANDSCAPE AND IRRIGATION PROVIDED BY HOMEOWNER'S ASSOCIATION<br>PLANTINGS TO BE WATERED BY AUTO. DRIP IRRIGATION<br>SYSTEM WITH REDUCED PRESSURE BACKFLOW PREVENTER<br>PER CITY OF ALBUQUERQUE                                                                                                                                                                                                                                                                                                                                                                                                                                                                                                                                                                                                                                                                                                                                                                                                                                                                                                                                                                                                                                                                                                                                                                                                                                                                                                                                                                                                                                                                                                                                                                                                                                                                                                                                                                                                                                                                                                                 | NORTH                                  |
| MAINTENANCE OF LANDSCAPE AND IRRIGATION PROVIDED BY HOMEOWNER'S ASSOCIATION<br>PLANTINGS TO BE WATERED BY AUTO. DRIP IRRIGATION<br>SYSTEM WITH REDUCED PRESSURE BACKFLOW PREVENTER<br>PER CITY OF ALBUQUERQUE<br>WATER MANAGEMENT IS THE SOLE RESPONSIBILITY<br>OF THE PROPERTY OWNER<br>THIS PLAN IS TO COMPLY WITH C.O.A. LANDSCAPE<br>AND WATER WASTE ORDINANCE 6-1-1.                                                                                                                                                                                                                                                                                                                                                                                                                                                                                                                                                                                                                                                                                                                                                                                                                                                                                                                                                                                                                                                                                                                                                                                                                                                                                                                                                                                                                                                                                                                                                                                                                                                                                                                                                     |                                        |
| MAINTENANCE OF LANDSCAPE AND IRRIGATION PROVIDED BY HOMEOWNER'S ASSOCIATION<br>PLANTINGS TO BE WATERED BY AUTO. DRIP IRRIGATION<br>SYSTEM WITH REDUCED PRESSURE BACKFLOW PREVENTER<br>PER CITY OF ALBUQUERQUE<br>WATER MANAGEMENT IS THE SOLE RESPONSIBILITY<br>OF THE PROPERTY OWNER<br>THIS PLAN IS TO COMPLY WITH C.O.A. LANDSCAPE<br>AND WATER WASTE ORDINANCE 6-1-1.<br>PLANTING RESTRICTIONS APPROACH<br>IT IS THE INTENT OF THIS PLAN TO PROVIDE MIN.                                                                                                                                                                                                                                                                                                                                                                                                                                                                                                                                                                                                                                                                                                                                                                                                                                                                                                                                                                                                                                                                                                                                                                                                                                                                                                                                                                                                                                                                                                                                                                                                                                                                  | NORTH<br>e: 1" = 30'                   |
| MAINTENANCE OF LANDSCAPE AND IRRIGATION PROVIDED BY HOMEOWNER'S ASSOCIATION<br>PLANTINGS TO BE WATERED BY AUTO. DRIP IRRIGATION<br>SYSTEM WITH REDUCED PRESSURE BACKFLOW PREVENTER<br>PER CITY OF ALBUQUERQUE<br>WATER MANAGEMENT IS THE SOLE RESPONSIBILITY<br>OF THE PROPERTY OWNER<br>THIS PLAN IS TO COMPLY WITH C.O.A. LANDSCAPE<br>AND WATER WASTE ORDINANCE 6-1-1.<br>PLANTING RESTRICTIONS APPROACH                                                                                                                                                                                                                                                                                                                                                                                                                                                                                                                                                                                                                                                                                                                                                                                                                                                                                                                                                                                                                                                                                                                                                                                                                                                                                                                                                                                                                                                                                                                                                                                                                                                                                                                   |                                        |
| MAINTENANCE OF LANDSCAPE AND IRRIGATION PROVIDED BY HOMEOWNER'S ASSOCIATION<br>PLANTINGS TO BE WATERED BY AUTO. DRIP IRRIGATION<br>SYSTEM WITH REDUCED PRESSURE BACKFLOW PREVENTER<br>PER CITY OF ALBUQUERQUE<br>WATER MANAGEMENT IS THE SOLE RESPONSIBILITY<br>OF THE PROPERTY OWNER<br>THIS PLAN IS TO COMPLY WITH C.O.A. LANDSCAPE<br>AND WATER WASTE ORDINANCE 6-1-1.<br>PLANTING RESTRICTIONS APPROACH<br>IT IS THE INTENT OF THIS PLAN TO PROVIDE MIN.<br>75% LIVE GROUNDCOVER OF LANDSCAPE AREAS                                                                                                                                                                                                                                                                                                                                                                                                                                                                                                                                                                                                                                                                                                                                                                                                                                                                                                                                                                                                                                                                                                                                                                                                                                                                                                                                                                                                                                                                                                                                                                                                                       | e: 1" = 30'                            |
| MAINTENANCE OF LANDSCAPE AND IRRIGATION PROVIDED BY HOMEOWNER'S ASSOCIATION PLANTINGS TO BE WATERED BY AUTO. DRIP IRRIGATION SYSTEM WITH REDUCED PRESSURE BACKFLOW PREVENTER PER CITY OF ALBUQUERQUE WATER MANAGEMENT IS THE SOLE RESPONSIBILITY OF THE PROPERTY OWNER THIS PLAN IS TO COMPLY WITH C.O.A. LANDSCAPE AND WATER WASTE ORDINANCE 6-1-1. PLANTING RESTRICTIONS APPROACH IT IS THE INTENT OF THIS PLAN TO PROVIDE MIN. 75% LIVE GROUNDCOVER OF LANDSCAPE AREAS AT MATURITY PER ORDINANCE 14-16-3-10 LANDSCAPE AREAS TO BE MULCHED WITH GRAVEL MULCH AT 2" DEPTH APPROVAL OF THE LANDSCAPE PLAN DOES NOT CONSTITUTE                                                                                                                                                                                                                                                                                                                                                                                                                                                                                                                                                                                                                                                                                                                                                                                                                                                                                                                                                                                                                                                                                                                                                                                                                                                                                                                                                                                                                                                                                                 | e: 1" = 30'                            |
| MAINTENANCE OF LANDSCAPE AND IRRIGATION PROVIDED BY HOMEOWNER'S ASSOCIATION PLANTINGS TO BE WATERED BY AUTO. DRIP IRRIGATION SYSTEM WITH REDUCED PRESSURE BACKFLOW PREVENTER PER CITY OF ALBUQUERQUE WATER MANAGEMENT IS THE SOLE RESPONSIBILITY OF THE PROPERTY OWNER THIS PLAN IS TO COMPLY WITH C.O.A. LANDSCAPE AND WATER WASTE ORDINANCE 6-1-1. PLANTING RESTRICTIONS APPROACH IT IS THE INTENT OF THIS PLAN TO PROVIDE MIN. 75% LIVE GROUNDCOVER OF LANDSCAPE AREAS AT MATURITY PER ORDINANCE 14-16-3-10 LANDSCAPE AREAS TO BE MULCHED WITH GRAVEL MULCH AT 2" DEPTH APPROVAL OF THE LANDSCAPE PLAN DOES NOT CONSTITUTE OR IMPLY COMPLIANCE WITH, OR EXEMPTION FROM, THE OR IMPLY COMPLIANCE WITH, OR EXEMPTION FROM, THE                                                                                                                                                                                                                                                                                                                                                                                                                                                                                                                                                                                                                                                                                                                                                                                                                                                                                                                                                                                                                                                                                                                                                                                                                                                                                                                                                                                               | e: 1" = 30'                            |