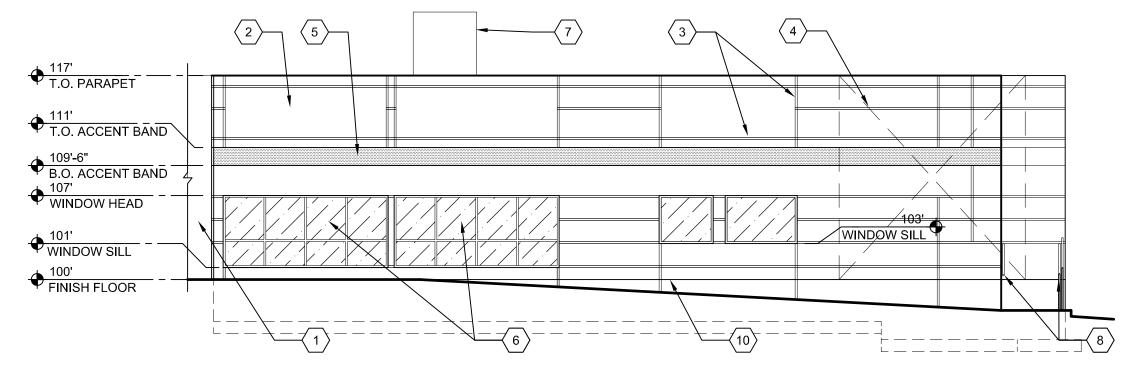

100 ALBUQUERQUE, NM 87109

505.761.9700 / DPSDESIGN.ORG



**ENGINEER** 

EXPLORE ACADE RENOVATION/ADDITED ST. NASTHEAD ST. NALBUQUERQUE, NM 87

REVISIONS

DRAWN BY EJS **REVIEWED BY** DATE 02/16/2018 16-0150.006

PROJECT NO. DRAWING NAME

PRELIMINARY

**GRADING PLAN** 

SHEET NO.

C100



# DEKKER PERICH SABATINI

7601 JEFFERSON NE, SUITE 100 ALBUQUERQUE, NM 87109

505.761.9700 / DPSDESIGN.ORG



ENGINEER

PROJECT

XPLORE ACADEMY
NOVATION/ADDITION
5100 MASTHEAD ST. NE
ALBUQUERQUE, NM 87109

DRAWN BY EJS

REVIEWED BY

DATE 02/16/2018

PROJECT NO. 16-0150.006

DRAWING NAME

UTILITIES

SHEET NO

C1001



1/8" = 1'-0"

117
T.O. PARAPET

117
T.O. ACCENT BÂND

109-6"
B.O. ACCENT BAND

107
WINDOW SILL

103
WINDOW SILL

100
FINISH FLOOR

WEST ADDITION - WEST ELEVATION

1/8" = 1'-0"

0 4' 8' 16'



(B4) WEST ADDITION - EAST ELEVATION

1/8" = 1'-0"

0 4' 8' 16'

# GENERAL SHEET NOTES

A. VERIFY ALL DIMENSIONS RELATIVE TO EXISTING STRUCTURE TO REMAIN B. HORIZONTAL BANDING OF NEW ELEVATIONS TO MATCH EXISTING U.N.O.

# ○ SHEET KEYED NOTES

- EXISTING BUILDING, PRECAST CONCRETE PANELS
- EXTERIOR INSULATION FINISH SYSTEM (EIFS) COLOR TO MATCH EXISTING CONCRETE PANELS
   V-GROOVE IN EIFS SYSTEM TO MATCH EXISTING GROOVE PROFILE
- 4. STRUCTURAL BRACE WITHIN WALL5. COLORED ACCENT BAND TO MATCH EXISTING
- 6. HOLLOW METAL WINDOW & FRAME, PAINT FRAME TO MATCH EXISTING7. ROOFTOP MECHANICAL UNIT
- 8. PAINTED METAL HANDRAIL AND GUARDRAIL. 4X4 WWF INFILL PANELS, TYP.9. NEW CONC. STEPS AND CHEEK WALL AT EXISTING CONC. LANDING
- 10. EIFS JOINT AT FLOOR LINE SEE WALL SECTION11. CONC. RETAINING WALL

1