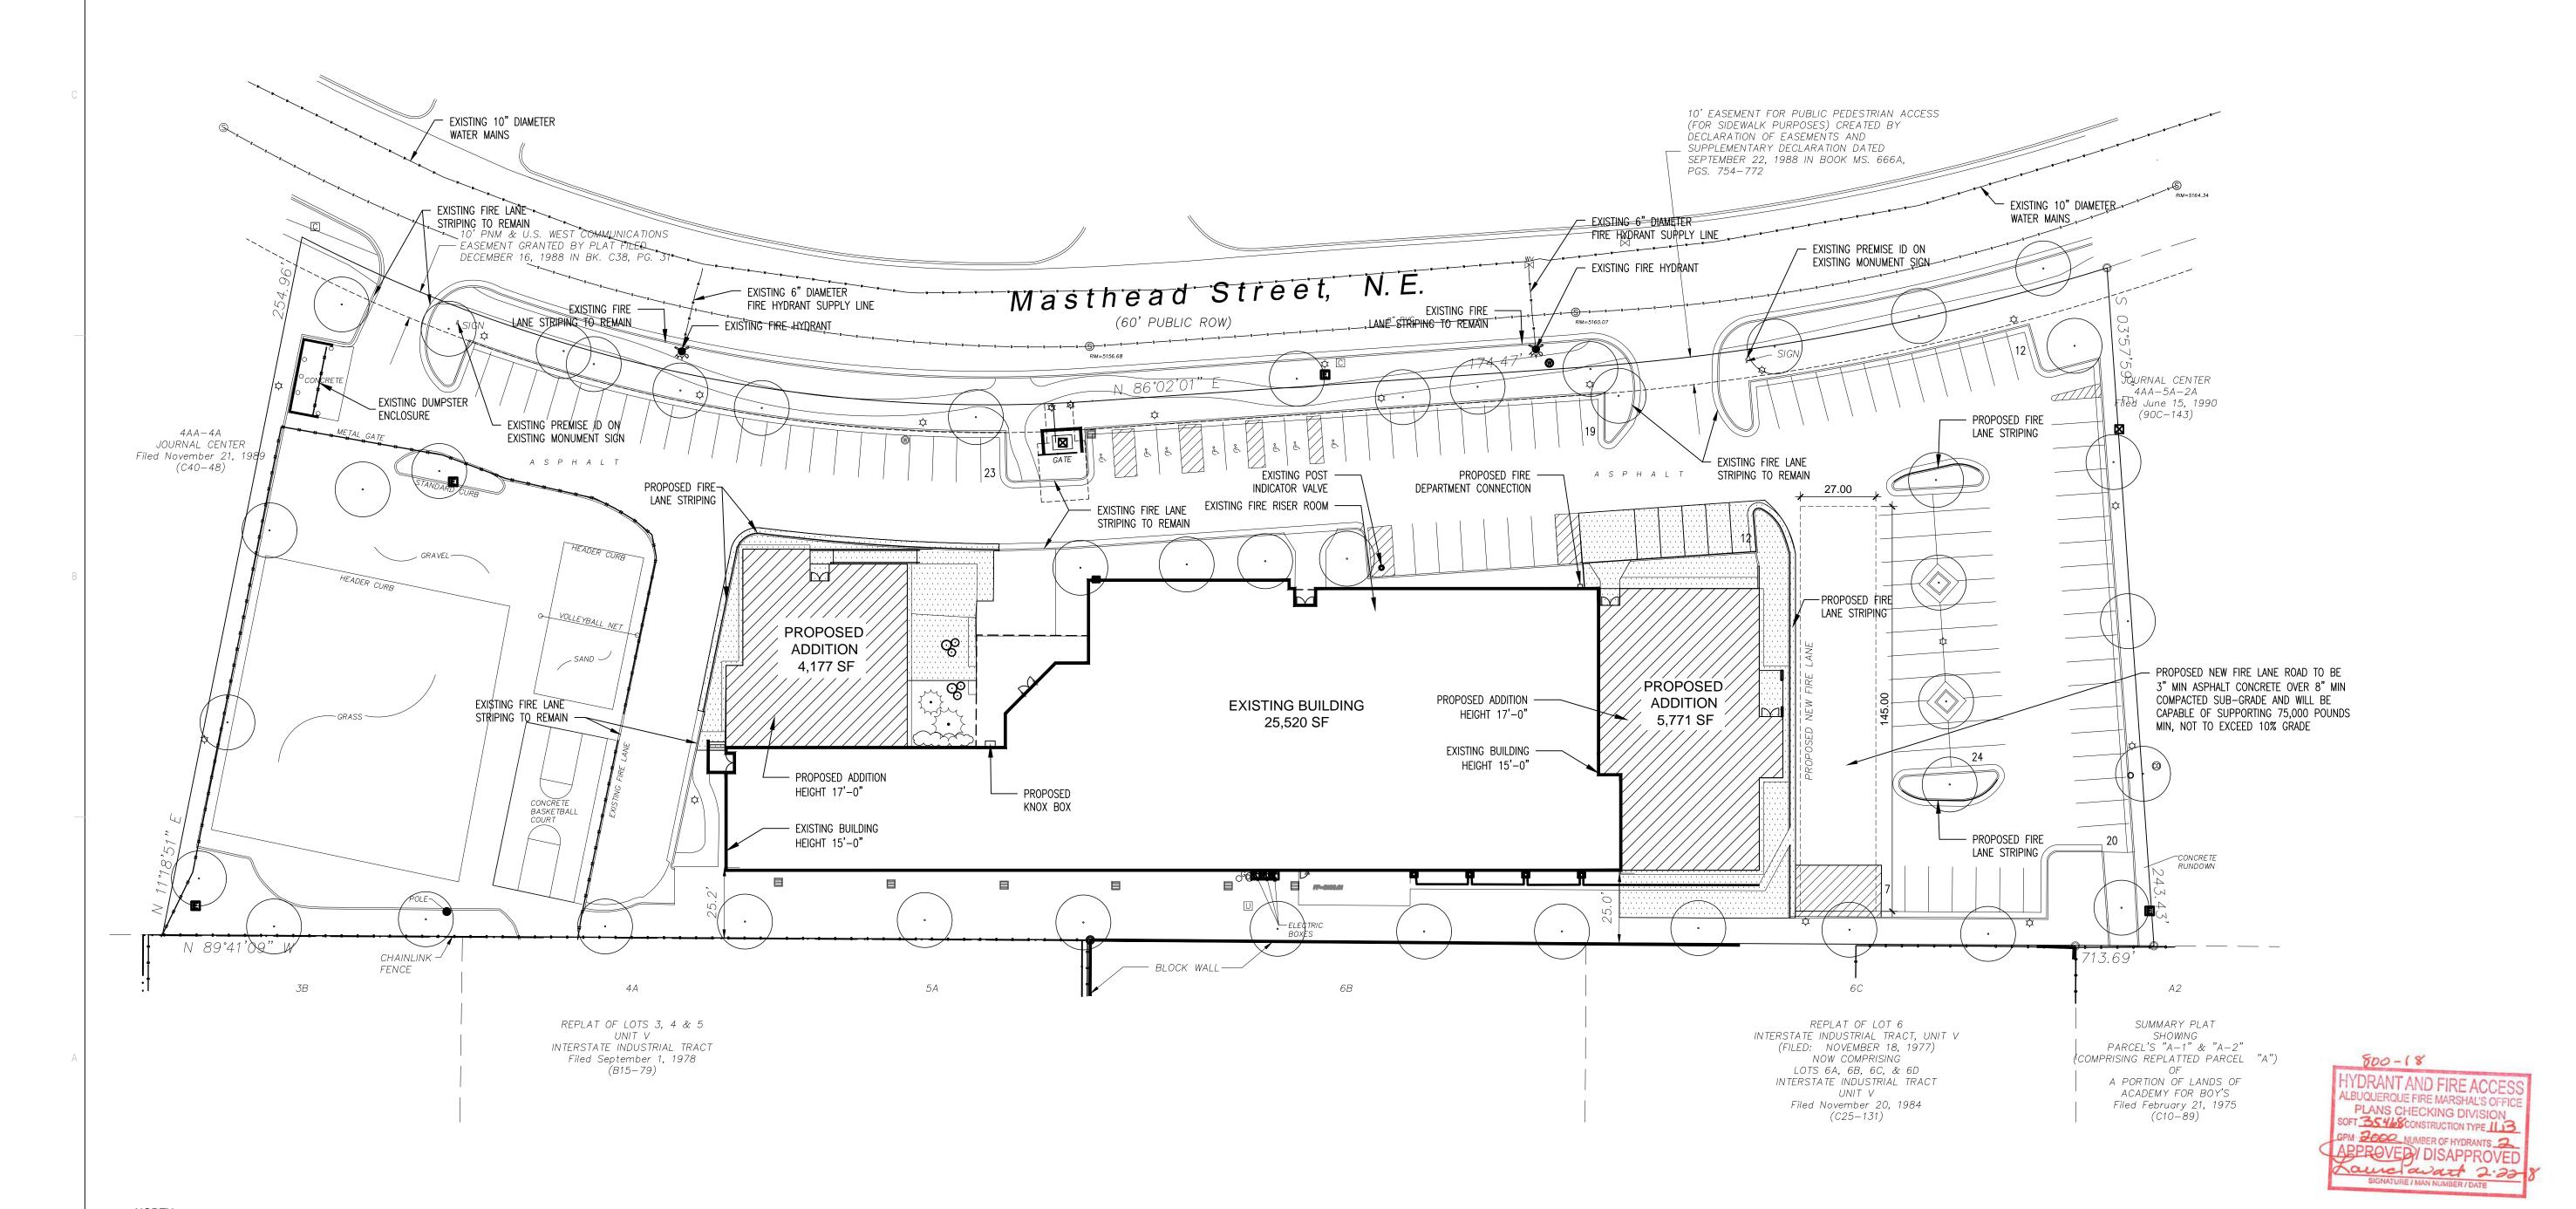

ng East side of building 139.21 feet to curb dead end with a 25 foot opening and East to West along main drive with 30 foot opening. Verified in field.
- 4. Relocate dumpster to North West corner of lot, en-closer to be installed per city specifacations.
- 5. Install 446 lineal feet of 6 foot decorative fencing, with 12 foot access on the North side and 6 foot access on the East side.
- 7. Install 9,000 square foot turf area for outdoor activity.
- 8. Install 1,800 square foot basketball court.
- 9. Install 1,800 square foot volley ball court.

### LANDSCAPE AND ACTIVITY

- 1. Raywood Ash Min. 2" caliper
- 2. 9,000 square foot turf area
- 3. 1,800 square foot Volley ball area.
- 4. 1,800 square foot Basketball area.

5975-17

APPROVALS:

AFD FIRE MARSHAL'S OFFICE







SITE

1" = 30'-0"



ARCHITECTURE / DESIGN / INSPIRATION

# DEKKER PERICH SABATINI

7601 JEFFERSON NE, SUITE 100 ALBUQUERQUE, NM 87109

505.761.9700 / DPSDESIGN.ORG

ARCHITECT

ENGINEER

PROJEC

EXPLORE ACADEMY
RENOVATION/ADDITION
5100 MASTHEAD ST. NE
ALBUQUERQUE, NM 87109

| DRAWN BY    | DPS         |
|-------------|-------------|
| REVIEWED BY | DPS         |
| DATE        | 02/22/2018  |
| PROJECT NO. | 16-0150.006 |

DRAWING NAME

SITE PLAN FIRE 1

SHEET NO.

FIRE 1