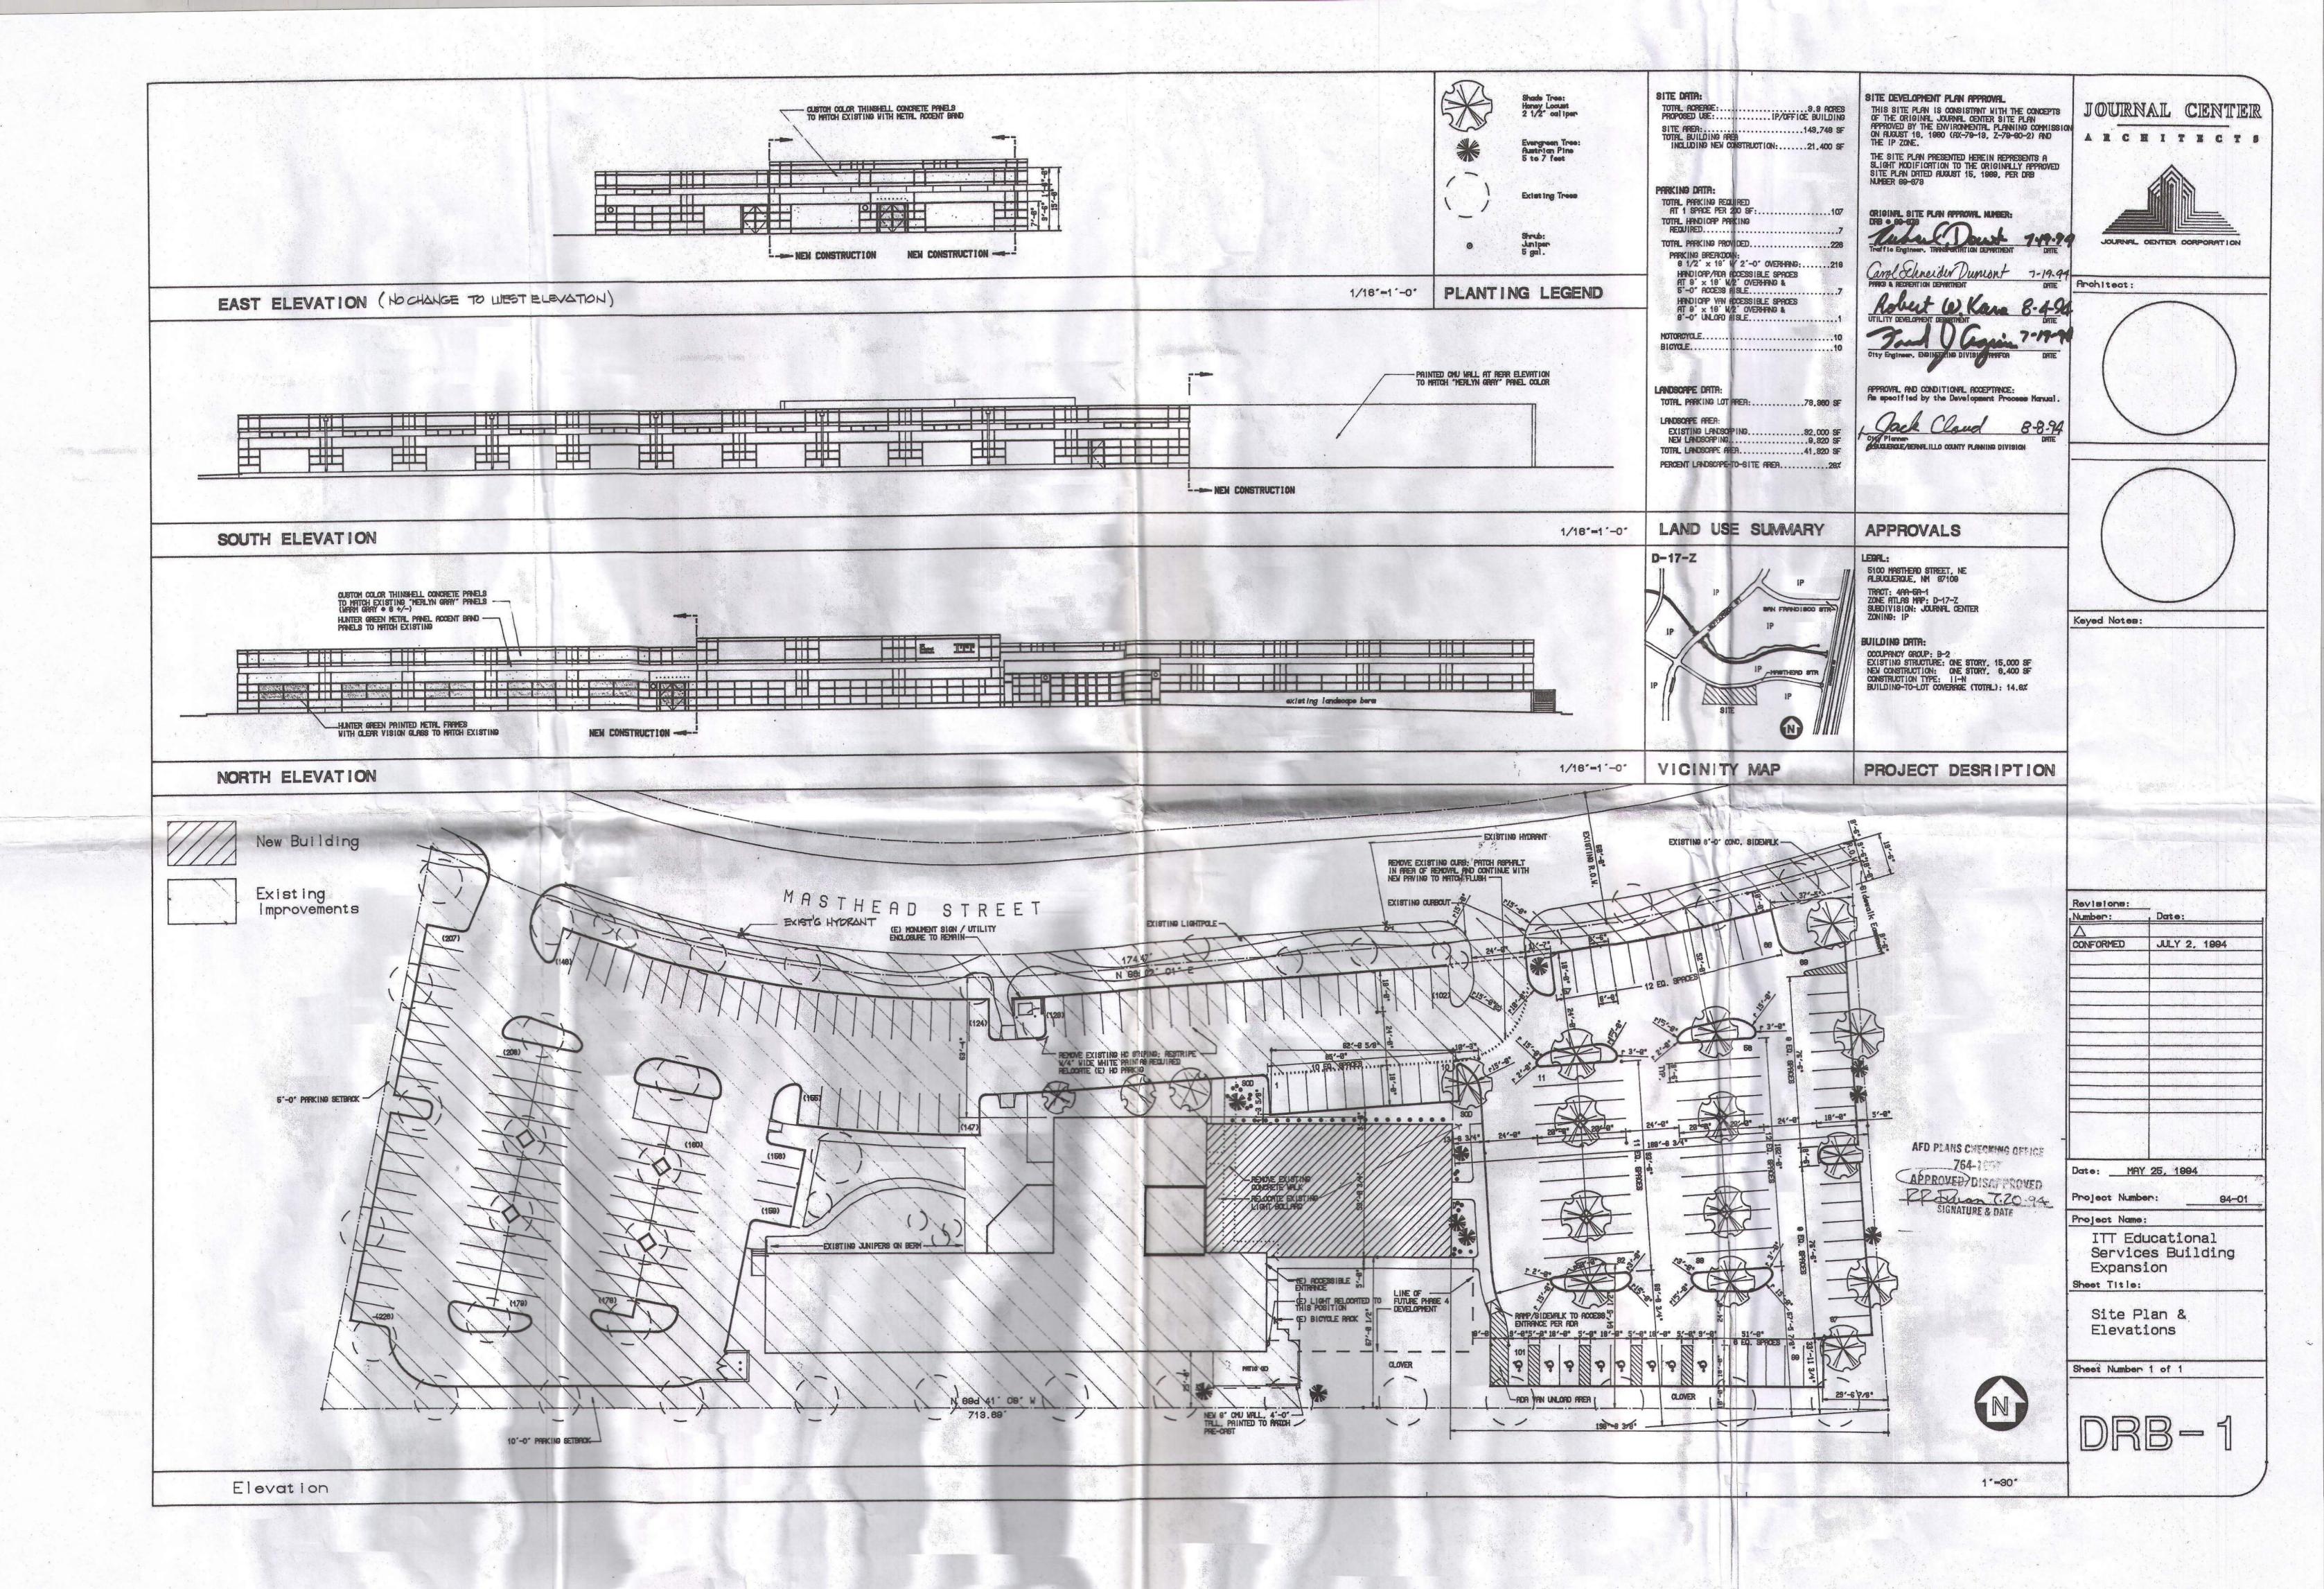

Lane to North South along East side of building 139.21 feet to curb dead end with a 25 foot opening and East to West along main drive with 30 foot opening. Verified in field.
- 4. Relocate dumpster to North West corner of lot, en-closer to be installed per city specifacations.
- 5. Install 446 lineal feet of 6 foot decorative fencing, with 12 foot access on the North side and 6 foot access on the East side.
- 7. Install 9,000 square foot turf area for outdoor activity.
- 8. Install 1,800 square foot basketball court.
- 9. Install 1,800 square foot volley ball court.

### LANDSCAPE AND ACTIVITY

- 1. Raywood Ash Min. 2" caliper
- 2. 9,000 square foot turf area
- 3. 1,800 square foot Volley ball area.
- 4. 1,800 square foot Basketball area.

5975-17

APPROVALS:

AFD FIRE MARSHAL'S OFFICE







SITE

1" = 30'-0"



ARCHITECTURE / DESIGN / INSPIRATION

# DEKKER PERICH SABATINI

7601 JEFFERSON NE, SUITE 100 ALBUQUERQUE, NM 87109

505.761.9700 / DPSDESIGN.ORG

ARCHITECT

ENGINEER

PROJEC

EXPLORE ACADEMY
RENOVATION/ADDITION
5100 MASTHEAD ST. NE
ALBUQUERQUE, NM 87109

| DRAWN BY    | DPS         |
|-------------|-------------|
| REVIEWED BY | DPS         |
| DATE        | 02/22/2018  |
| PROJECT NO. | 16-0150.006 |

DRAWING NAME

SITE PLAN FIRE 1

SHEET NO.

FIRE 1