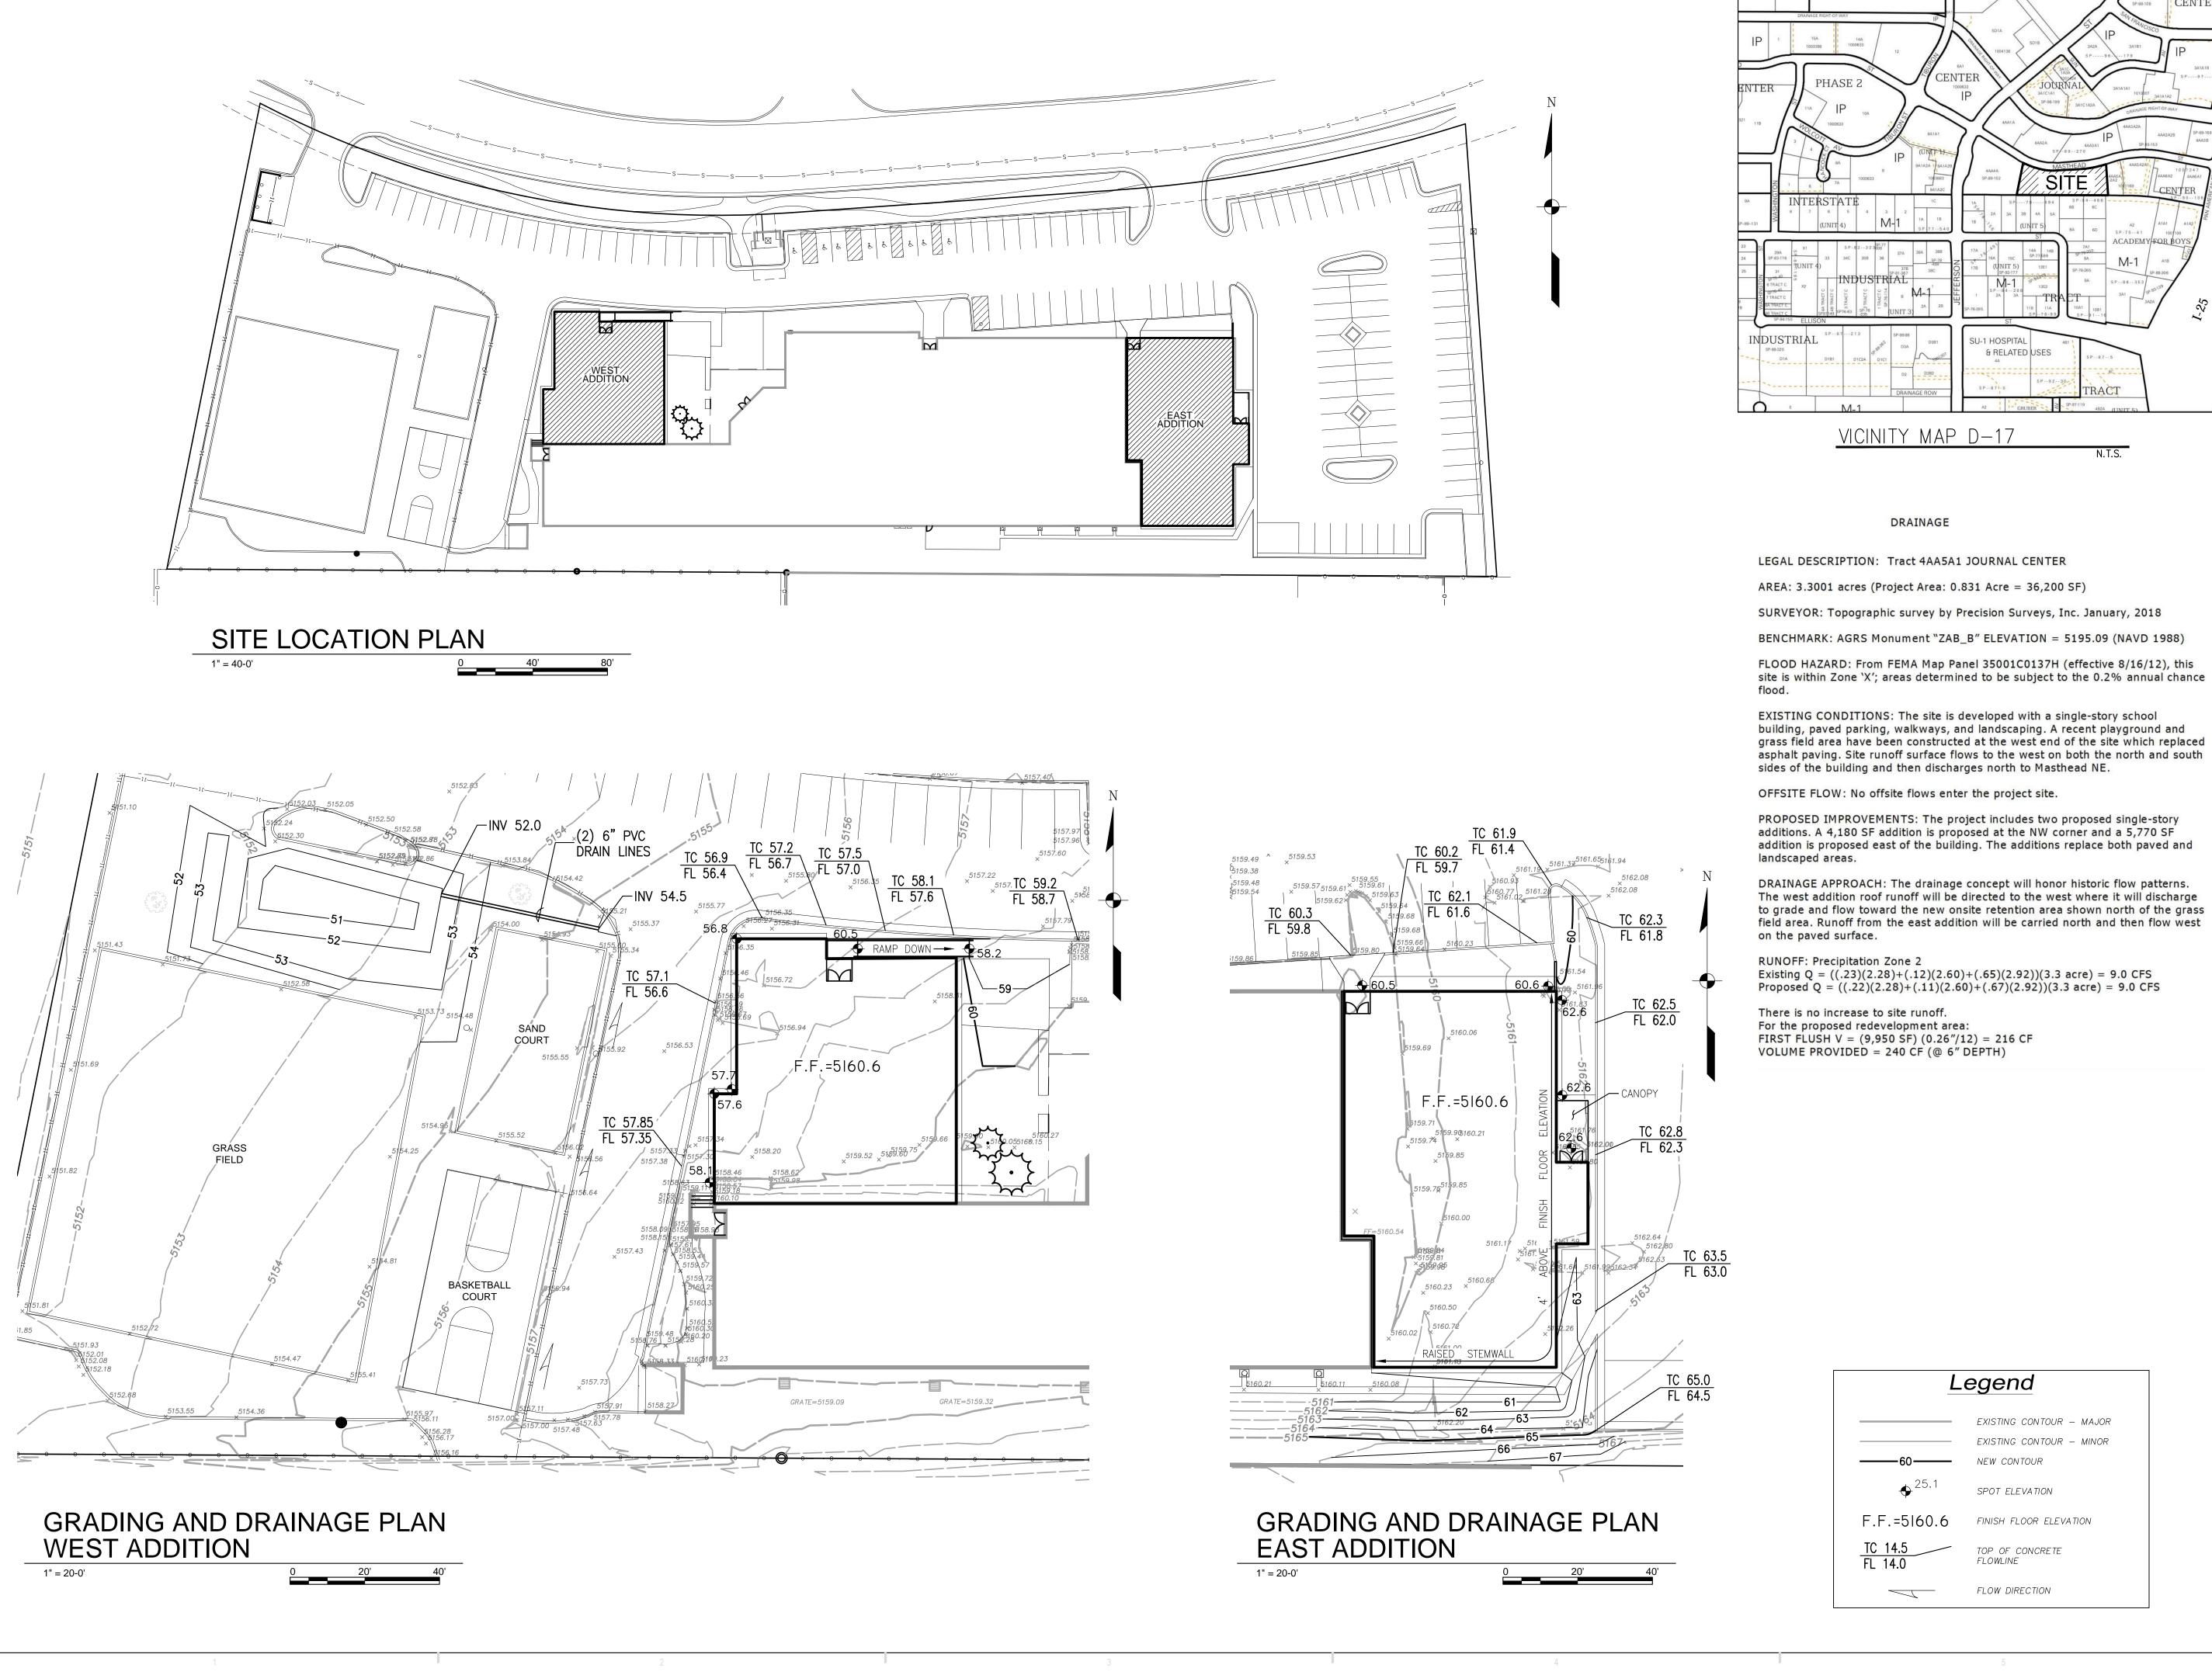

ON DIVISION | DATE |
|-------------------------------------------|------|
| ABCWUA                                    | DATE |
| PARKS AND RECREATION DEPARTMENT           | DATE |
| CITY ENGINEER                             | DATE |
| SOLID WASTE MANAGEMENT                    | DATE |
| FIRE MARSHAL                              | DATE |
| CODE ENFORCEMENT                          | DATE |
| CODE ENFORCEMENT                          |      |
| DRB CHAIRPERSON, PLANNING DEPARTMENT      | DATE |

ARCHITECTURE / DESIGN / INSPIRATION

DEKKER PERICH SABATINI

7601 JEFFERSON NE, SUITE 100 ALBUQUERQUE, NM 87109

505.761.9700 / DPSDESIGN.ORG

ARCHITECT

**ENGINEER** 

PROJECT

ADE NM

REVISIONS

DRAWN BY **REVIEWED BY** DATE 02/26/2018 PROJECT NO. 16-0150.006

DRAWING NAME LANDSCAPE PLAN

LAND01B



ARCHITECTURE / DESIGN / INSPIRATION DEKKER PERICH SABATINI

SU-1 M-1 PERM USES

7601 JEFFERSON NE, SUITE 100 ALBUQUERQUE, NM 87109

505.761.9700 / DPSDESIGN.ORG



**ENGINEER** 

EXPLORE ACADE RENOVATION/ADDITED ST. NASTHEAD ST. NALBUQUERQUE, NM 87

REVISIONS

DRAWN BY EJS **REVIEWED BY** DATE 02/16/2018 16-0150.006

PROJECT NO. DRAWING NAME

PRELIMINARY

**GRADING PLAN** 

SHEET NO.

C100



# DEKKER PERICH SABATINI

7601 JEFFERSON NE, SUITE 100 ALBUQUERQUE, NM 87109

505.761.9700 / DPSDESIGN.ORG



ENGINEER

PROJECT

XPLORE ACADEMY
NOVATION/ADDITION
5100 MASTHEAD ST. NE
ALBUQUERQUE, NM 87109

DRAWN BY EJS

REVIEWED BY

DATE 02/16/2018

PROJECT NO. 16-0150.006

DRAWING NAME

UTILITIES

SHEET NO

C1001



1/8" = 1'-0"

117
T.O. PARAPET

117
T.O. ACCENT BÂND

109-6"
B.O. ACCENT BAND

107