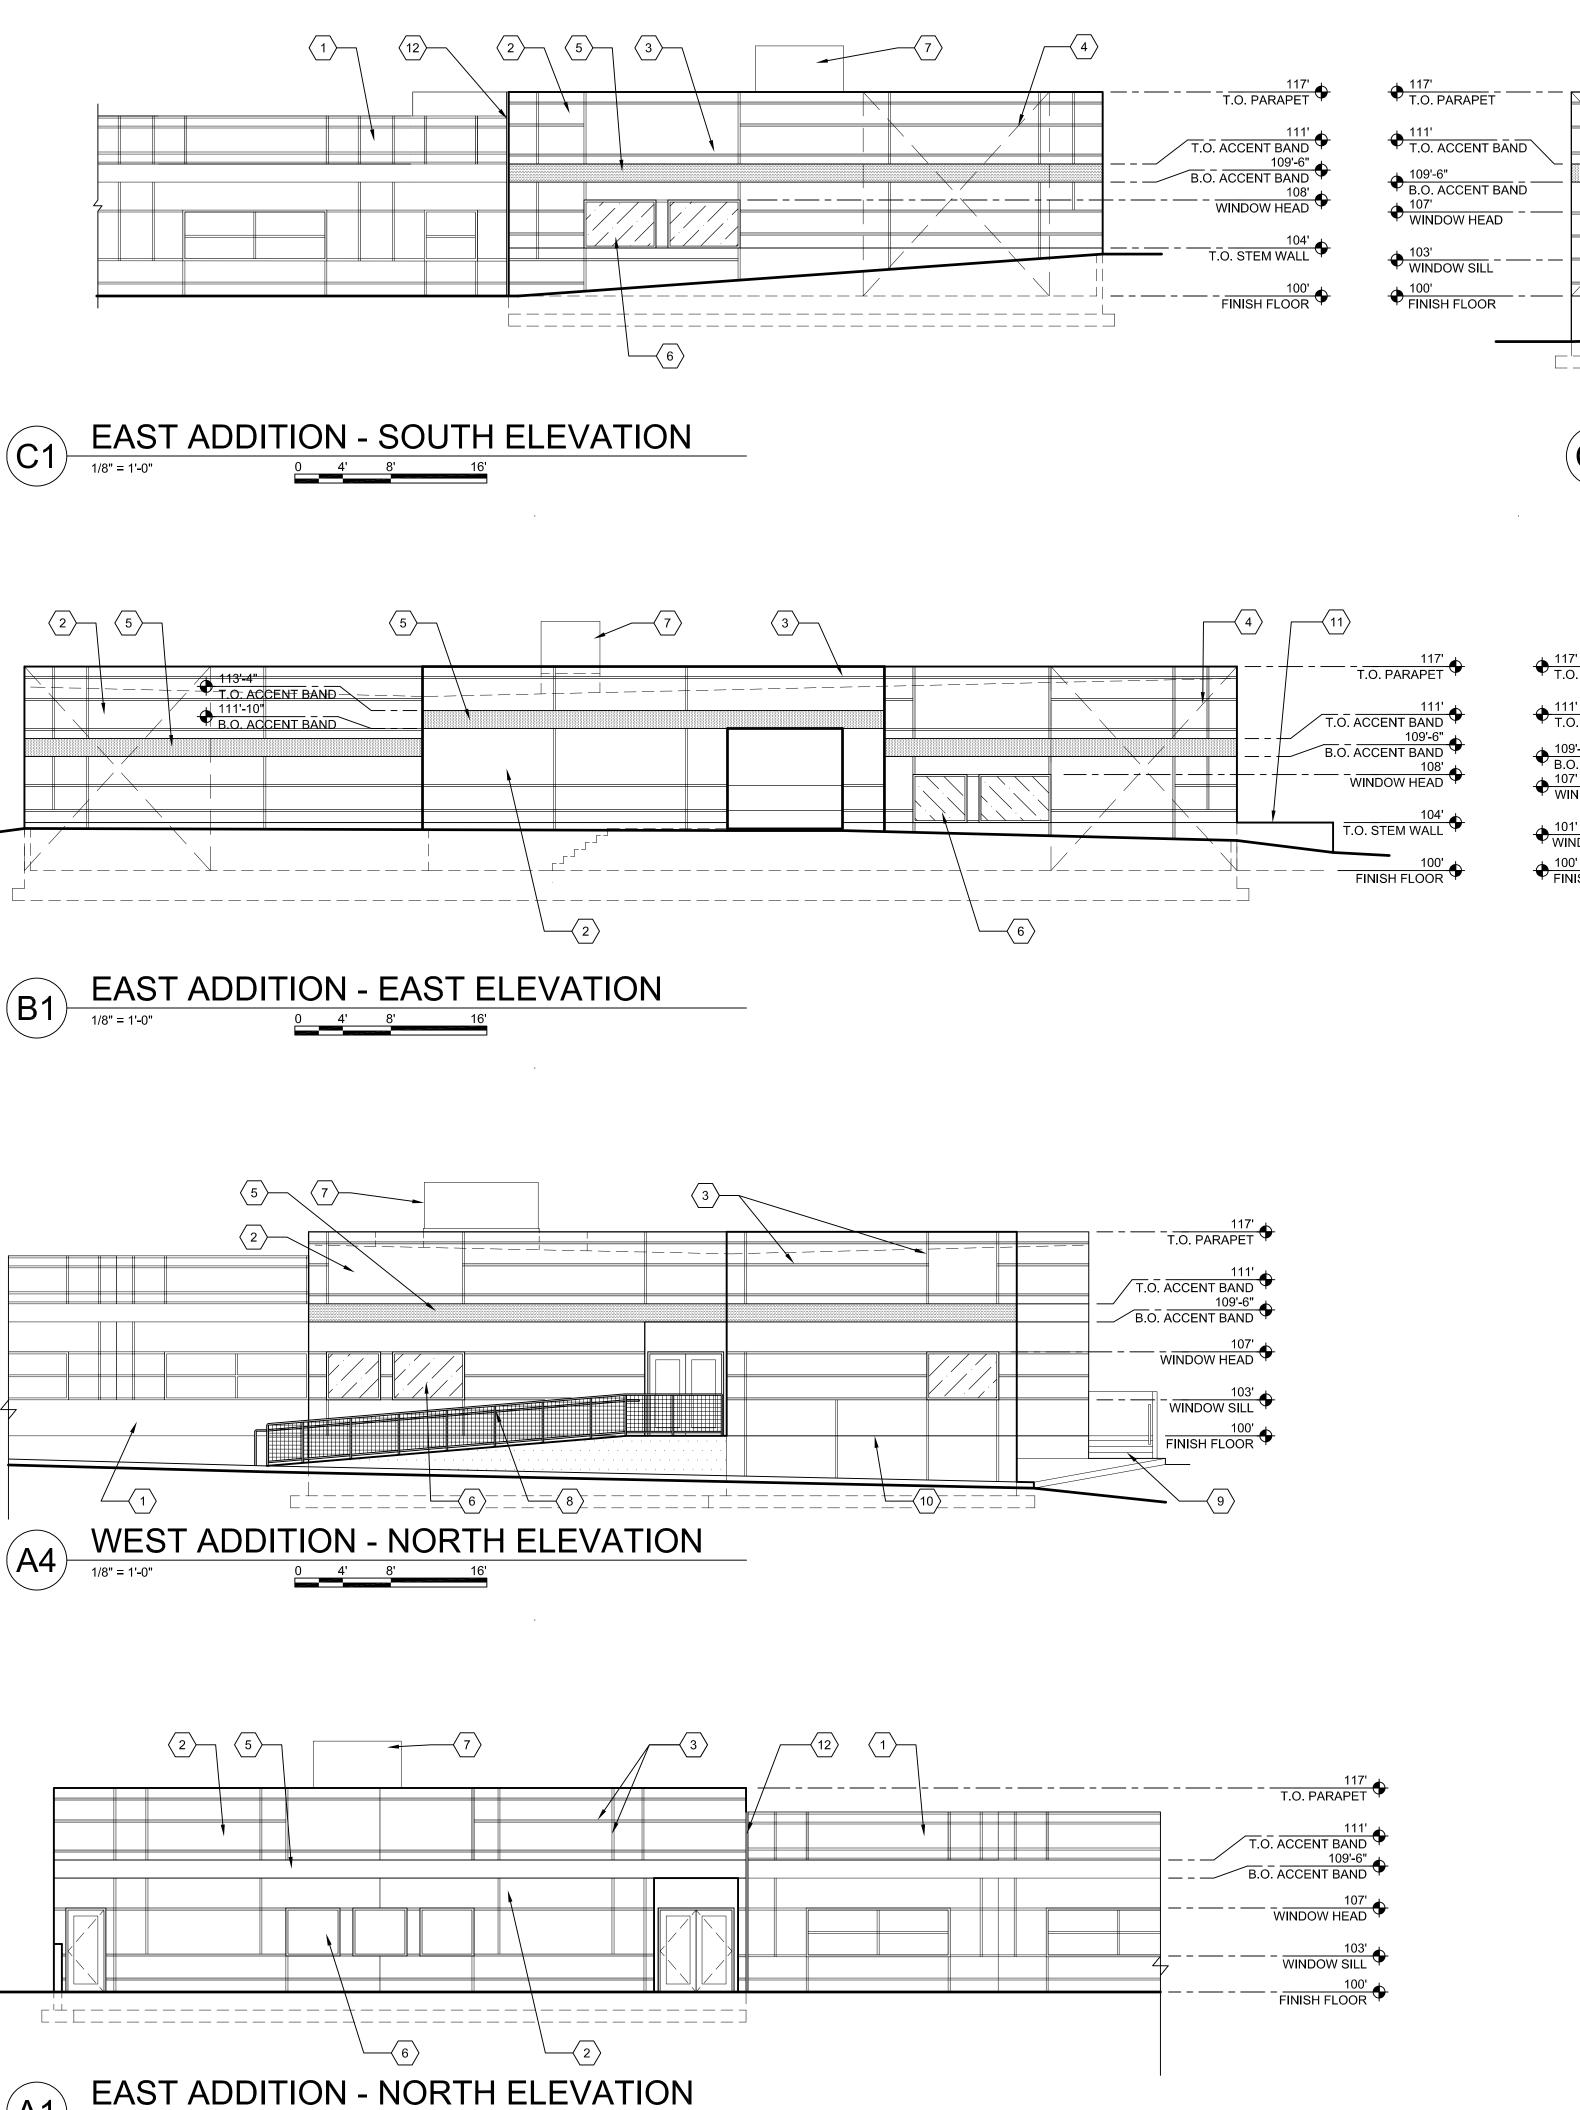

BY** DATE 02/26/2018 PROJECT NO. 16-0150.006

DRAWING NAME LANDSCAPE PLAN

LAND01B



ARCHITECTURE / DESIGN / INSPIRATION DEKKER PERICH SABATINI

SU-1 M-1 PERM USES

7601 JEFFERSON NE, SUITE 100 ALBUQUERQUE, NM 87109

505.761.9700 / DPSDESIGN.ORG



**ENGINEER** 

EXPLORE ACADE RENOVATION/ADDITED ST. NASTHEAD ST. NALBUQUERQUE, NM 87

REVISIONS

DRAWN BY EJS **REVIEWED BY** DATE 02/16/2018 16-0150.006

PROJECT NO. DRAWING NAME

PRELIMINARY

**GRADING PLAN** 

SHEET NO.

C100



# DEKKER PERICH SABATINI

7601 JEFFERSON NE, SUITE 100 ALBUQUERQUE, NM 87109

505.761.9700 / DPSDESIGN.ORG



ENGINEER

PROJECT

XPLORE ACADEMY
NOVATION/ADDITION
5100 MASTHEAD ST. NE
ALBUQUERQUE, NM 87109

DRAWN BY EJS

REVIEWED BY

DATE 02/16/2018

PROJECT NO. 16-0150.006

DRAWING NAME

UTILITIES

SHEET NO

C1001



1/8" = 1'-0"

117
T.O. PARAPET

117
T.O. ACCENT BÂND

109-6"
B.O. ACCENT BAND

107
WINDOW SILL

103
WINDOW SILL

100
FINISH FLOOR

WEST ADDITION - WEST ELEVATION

1/8" = 1'-0"

0 4' 8' 16'



(B4) WEST ADDITION - EAST ELEVATION

1/8" = 1'-0"

0 4' 8' 16'

# GENERAL SHEET NOTES

A. VERIFY ALL DIMENSIONS RELATIVE TO EXISTING STRUCTURE TO REMAIN B. HORIZONTAL BANDING OF NEW ELEVATIONS TO MATCH EXISTING U.N.O.

# ○ SHEET KEYED NOTES

- EXISTING BUILDING, PRECAST CONCRETE PANELS
- EXTERIOR INSULATION FINISH SYSTEM (EIFS) COLOR TO MATCH EXISTING CONCRETE PANELS
   V-GROOVE IN EIFS SYSTEM TO MATCH EXISTING GROOVE PROFILE
- 4. STRUCTURAL BRACE WITHIN WALL5. COLORED ACCENT BAND TO MATCH EXISTING
- 6. HOLLOW METAL WINDOW & FRAME, PAINT FRAME TO MATCH EXISTING7. ROOFTOP MECHANICAL UNIT
- 8. PAINTED