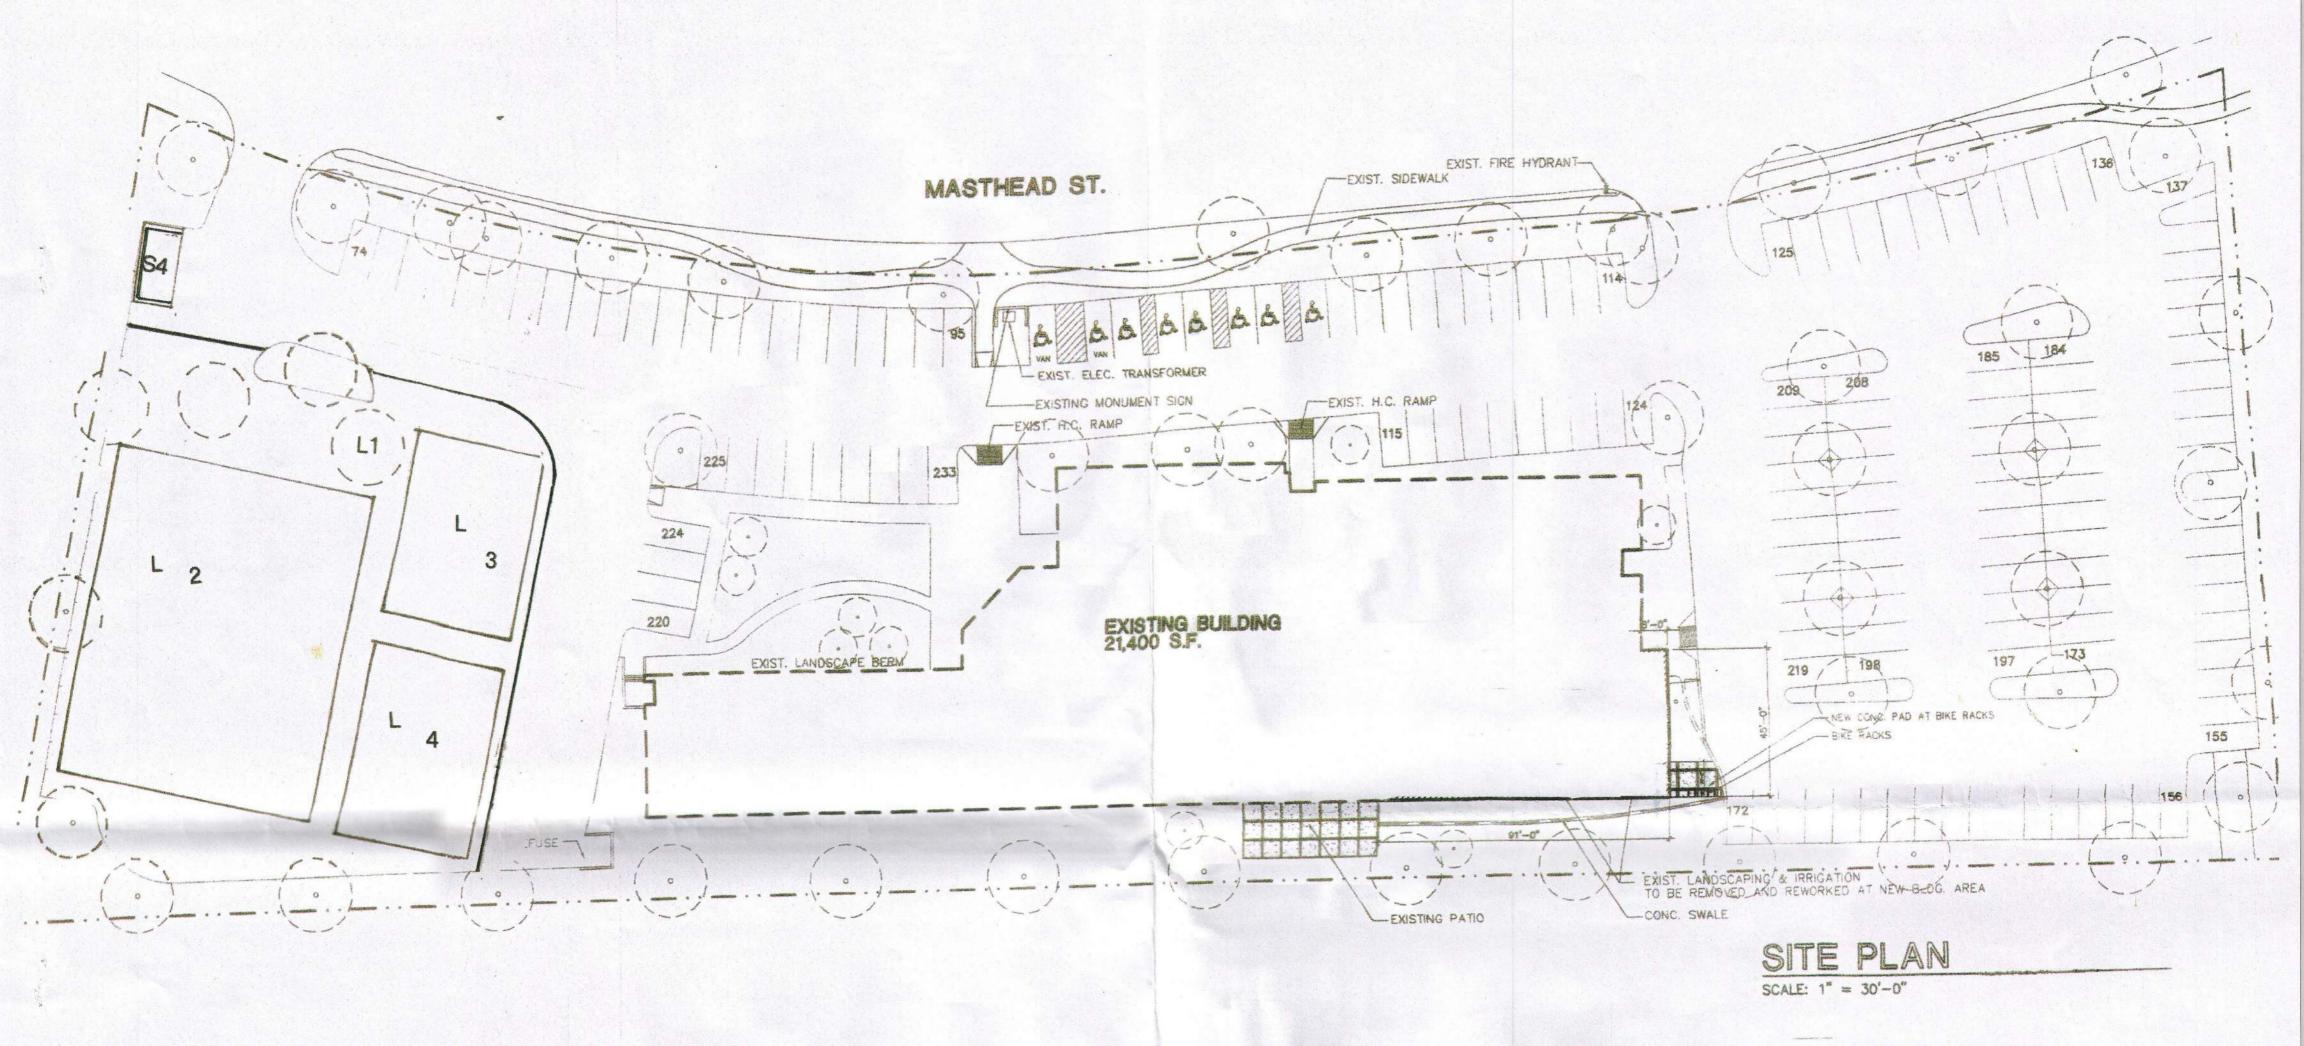

G7. ROOFTOP MECHANICAL UNIT
- 8. PAINTED METAL HANDRAIL AND GUARDRAIL. 4X4 WWF INFILL PANELS, TYP.9. NEW CONC. STEPS AND CHEEK WALL AT EXISTING CONC. LANDING
- 10. EIFS JOINT AT FLOOR LINE SEE WALL SECTION11. CONC. RETAINING WALL

12. 2" EXPANSION JOINT AND COVER



SHEET NO. ELEV

02/26/2018

16-0150.006

DEKKER
PERICH
SABATINI

ARCHITECTURE / DESIGN / INSPIRATION

7601 JEFFERSON NE, SUITE 100 ALBUQUERQUE, NM 87109

505.761.9700 / DPSDESIGN.ORG

ARCHITECT

ENGINEER

PROJECT

EXPLORE ACADEMY
RENOVATION/ADDITION
5100 MASTHEAD ST. NE

REVISIONS

DRAWN BY

DATE

REVIEWED BY

PROJECT NO.

DRAWING NAME

**ELEVATIONS** 



DEKKER PERICH SABATINI

7601 JEFFERSON NE, SUITE 100 ALBUQUERQUE, NM 87109 505.761.9700 / DPSDESIGN.ORG

EXPLORE ACADEMY RENOVATION / ADDITION RENDERED ELEVATIONS 02/26/2018



### SCOPE:

- 1. Remove 22,250 square feet of existing parking lot areas outlined for outdoor use.
- 2. Install 160 lineal feet of 6 inch vertical curbing. New fire lane
- 3. Relocate Fire Lane to North South along East side of building 139.21 feet to curb dead end with a 25 foot opening and East to West along main drive with 30 foot opening. Verified in field.
- 4. Relocate dumpster to North West corner of lot, en-closer to be installed per city specifacations.
- 5. Install 446 lineal feet of 6 foot decorative fencing, with 12 foot access on the North side and 6 foot access on the East side.
- 7. Install 9,000 square foot turf area for outdoor activity.
- 8. Install 1,800 square foot basketball court.
- 9. Install 1,800 square foot volley ball court.

### LANDSCAPE AND ACTIVITY

- 1. Ra