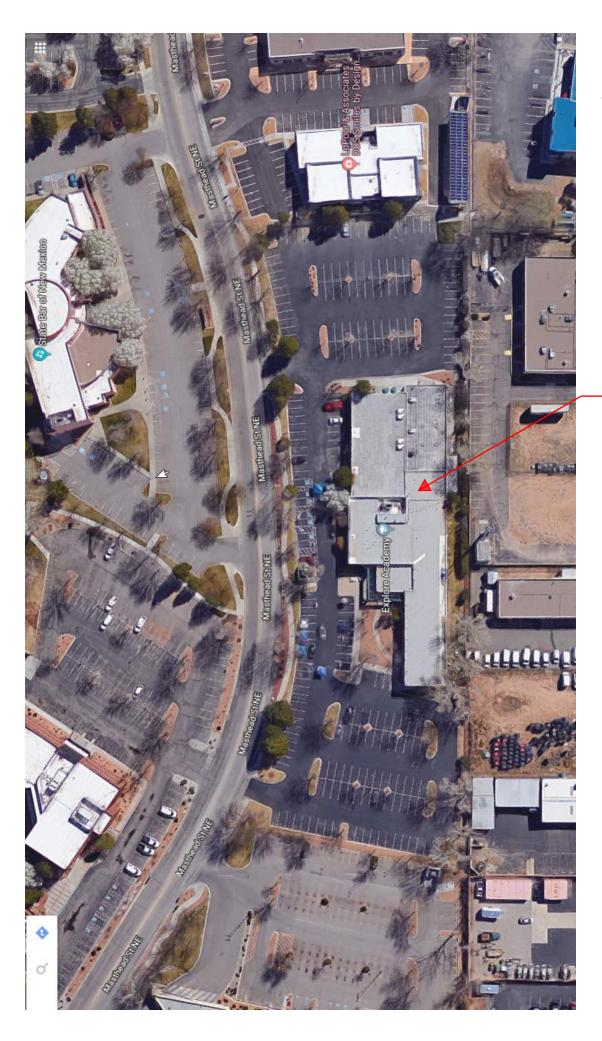

|



February 15, 2018

To whom it may concern City of Albuquerque

RE:

Owner's Agent 5100 Masthead NE Albuquerque, NM 87109

To whom it may concern:

This letter is to confirm that Dekker/Perich/Sabatini, Ltd. is the authorized agent for the owner of 5100 Masthead NE, Albuquerque, NM 87109 as per the attached Exhibit A with regards to proposed renovations and additions to the existing structure.

Sincerely

Saniel P. Kemme, AIA, LEED AP

Principal

Acknowledged and Agreed

Owner: Journal Center Building Associates

a New Mexico general partnership

By.

Lowell Hare, Managing Partner



**Exhibit A**5100 Masthead NE
Albuquerque, NM 87109





February 22, 2018

Mr. Justin Baiardo Explore Academy Board 5100 Masthead NE Albuquerque, NM 87109

RE: Journal Center - Explore Academy Renovations and Additions

Dear Justin:

The Journal Center Architectural Review Committee has reviewed and approved the draft Site Plan for DRB01 Amend Site Development Plan for Building Permit drawings submitted for the referenced project, which includes the proposed additions and site modifications to the Explore Academy Building on TR 4AA5A1 (REPL OF TR 4AA5A) Journal Center.

We understand this approval letter will be included in the DRB submittal for the site plan amendment for the property in preparation for building permit review.

Please do not hesitate to call our office if you have any