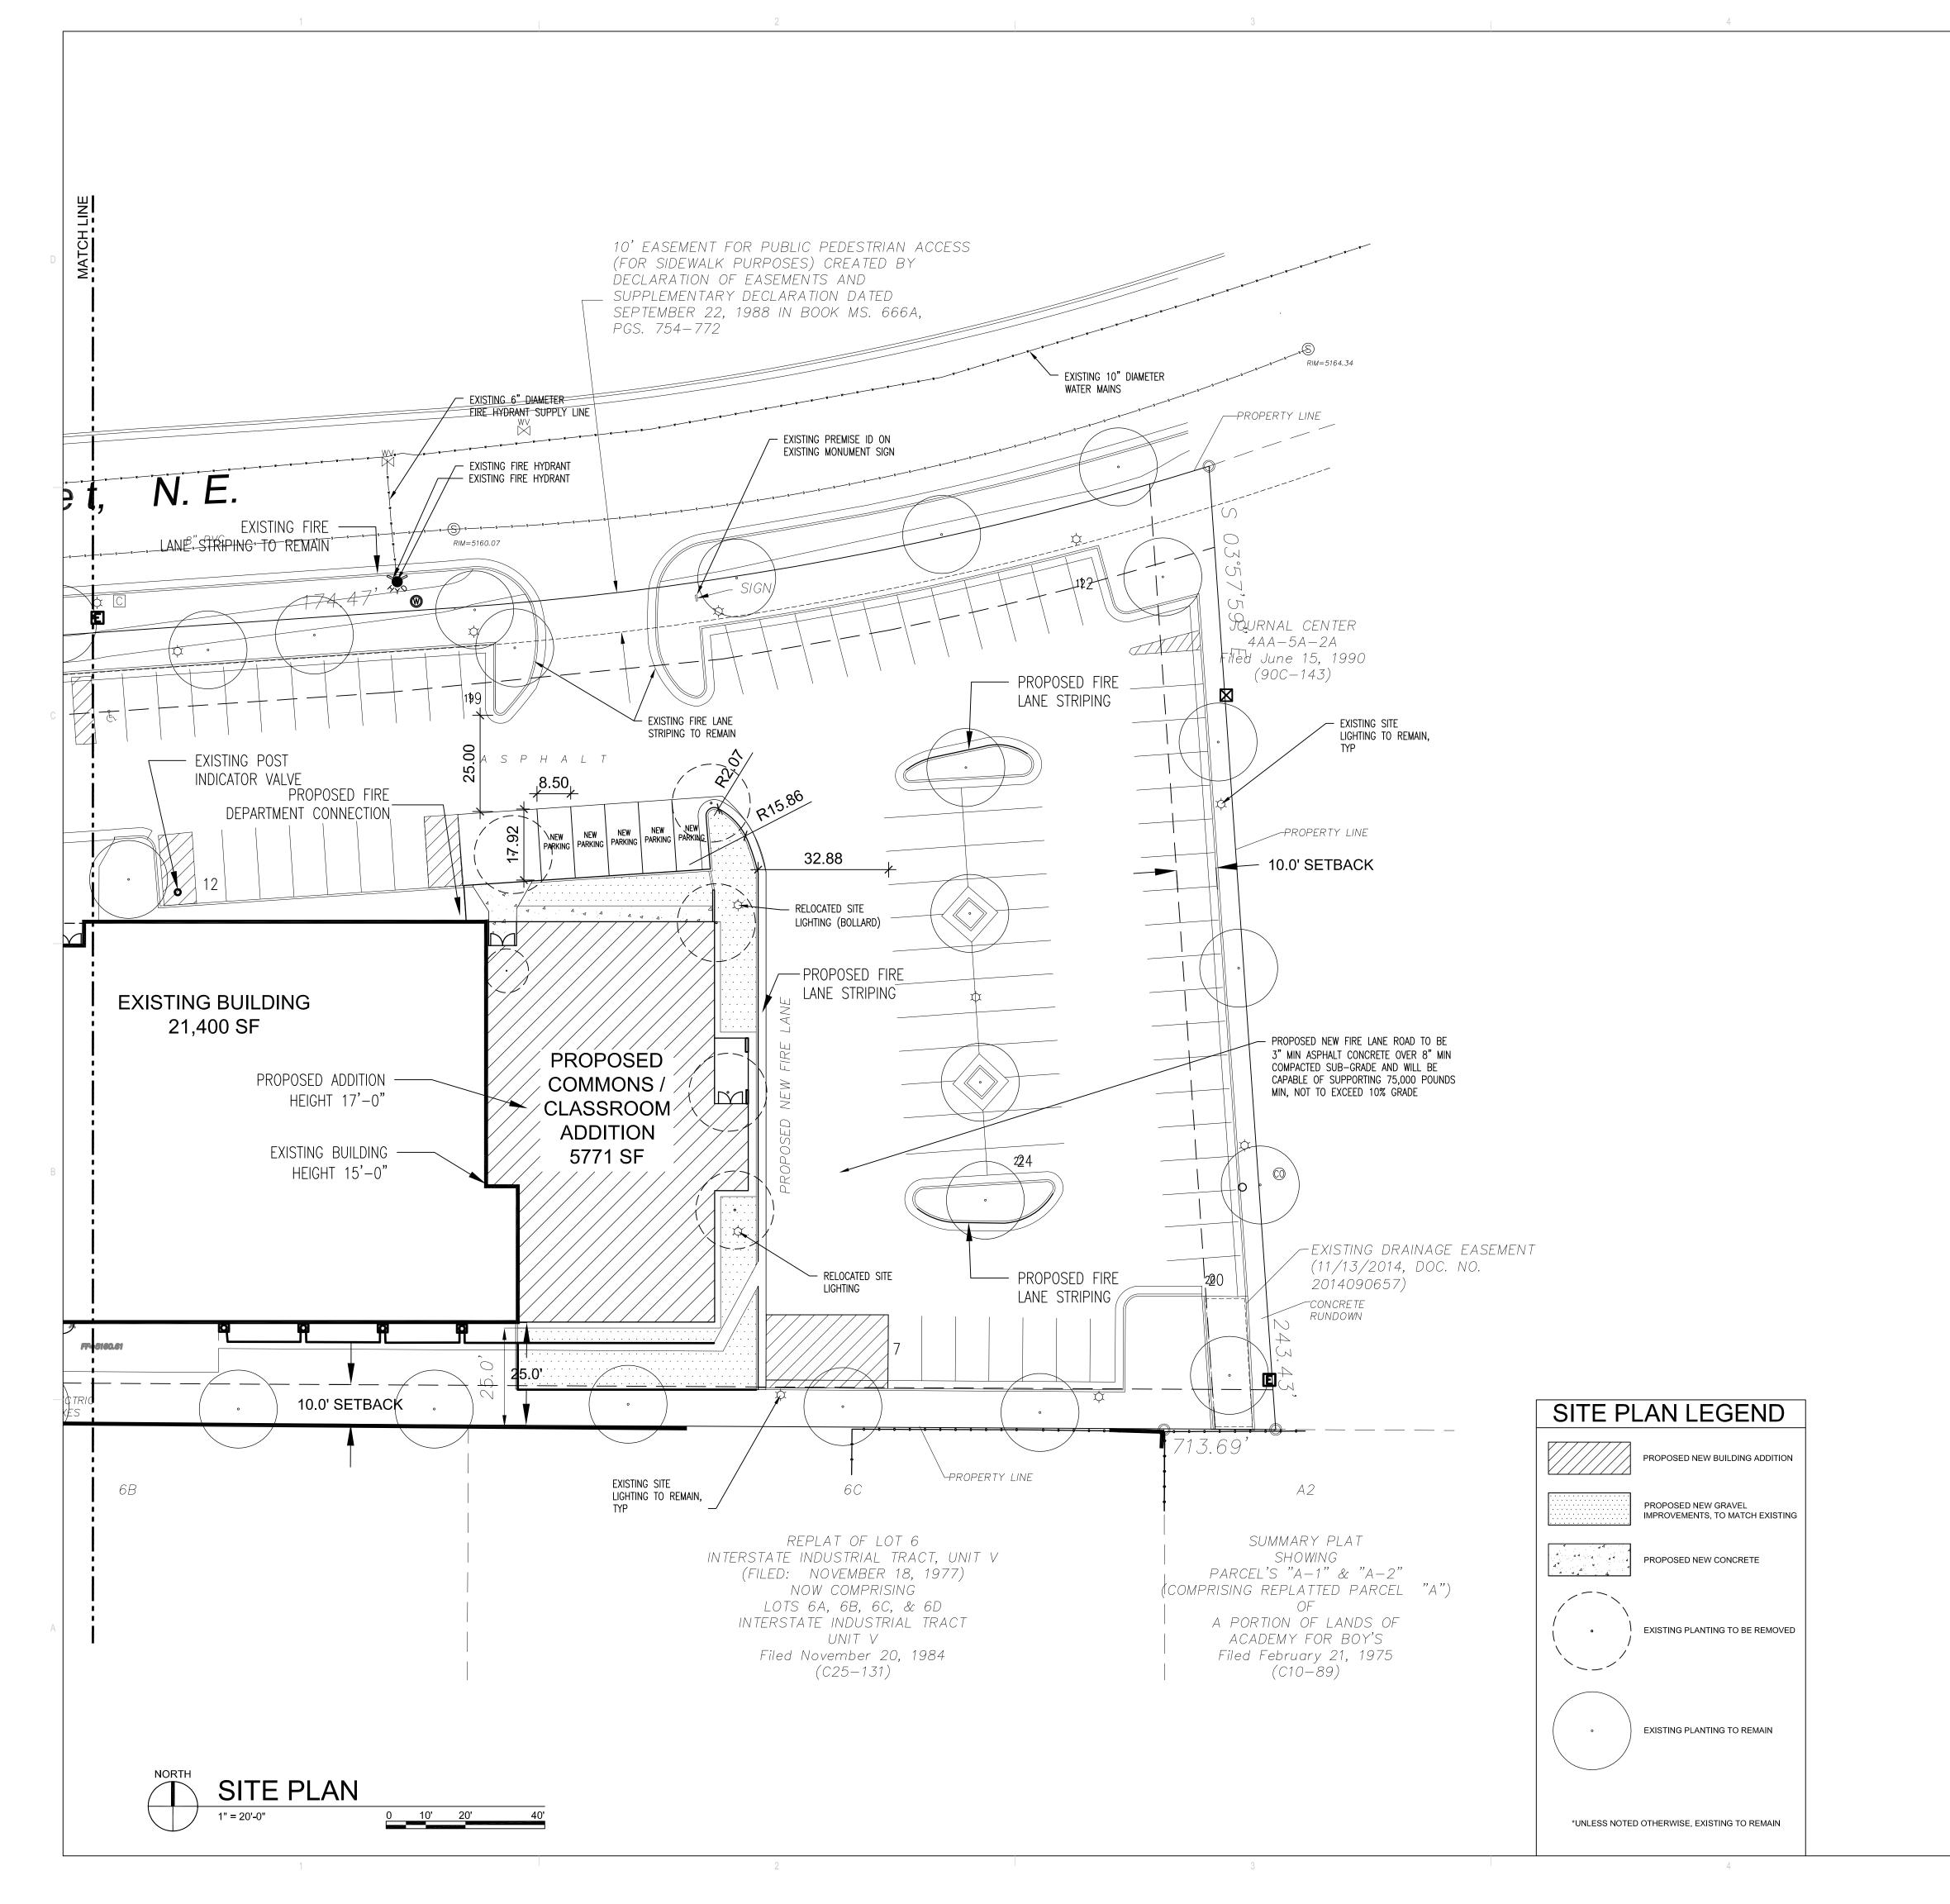

building features in lieu of elevation drawings for each building. Applicants are advised to discussed submittal requirements with Planning Department staff.

#### B. Signage

- NA 1. Site location(s) EXISTING TO REMAIN, NO NEW
- NA 2. Sign elevations to scale
- NA 3. Dimensions, including height and width
- \_NA 4. Sign face area dimensions and square footage clearly indicated
- NA 5. Lighting
- NA 6. Materials and colors for sign face and structural elements.



DEKKER PERICH SABATINI

7601 JEFFERSON NE, SUITE 100 ALBUQUERQUE, NM 87109

505.761.9700 / DPSDESIGN.ORG

ARCHITECT

-

**ENGINEER** 

\_\_\_\_

PROJECT

EXPLORE ACADEMY
RENOVATION/ADDITION
5100 MASTHEAD ST. NE
ALBUQUERQUE, NM 87109

REVISIONS

DRAWN BY

REVIEWED BY

DATE 02/26/2018

PROJECT NO. 16-0150.006

SITE

PLAN

DRB01A



## PROJECT DATA

ADDRESS: 5100 MASTHEAD STREET NE

ALBUQUERQUE, NM 87109

LEGAL DESCRIPTION: LOT 4AA-5A-1, BLOCK 0, JOURNAL CENTER, BERNALILLO COUNTY NEW MEXICO

<u>UPC:</u> 101-706-341-014-740-235

ZONING: IP

ZONE ATLAS MAP: D-17-Z BUILDING DATA:
OCCUPANCY GROUP: E - EDUCATION

EXISTING STRUCTURE: ONE STORY - 25,520 SF PROPOSED NEW CONSTRUCTION: ONE STORY - 9,948 SF

PROPOSED NEW BUILDING: 35,468 SF PROPOSED NEW CONSTRUCTION TYPE: II-B SPRINKLED SITE ACREAGE: 3.3 ACRES

SITE AREA: 143,748 SF BUILDING-TO-LOT COVERAGE (TOTAL): 24.6%

PROVIDED PARKING SPACES: 111 (INCLUDING 8 ACCESSIBLE SPACES, NOT INCLUDING 3 MOTORCYCLE PARKING SPACES) REQUIRED PARKING SPACES: 84 (3 SPACES FOR EACH CLASSROOM, 28 CLASSROOMS

Per 14-16-3-1 Off-Street Parking Regulations, Part 3 - A, (29)

PROVIDED BICYCLE