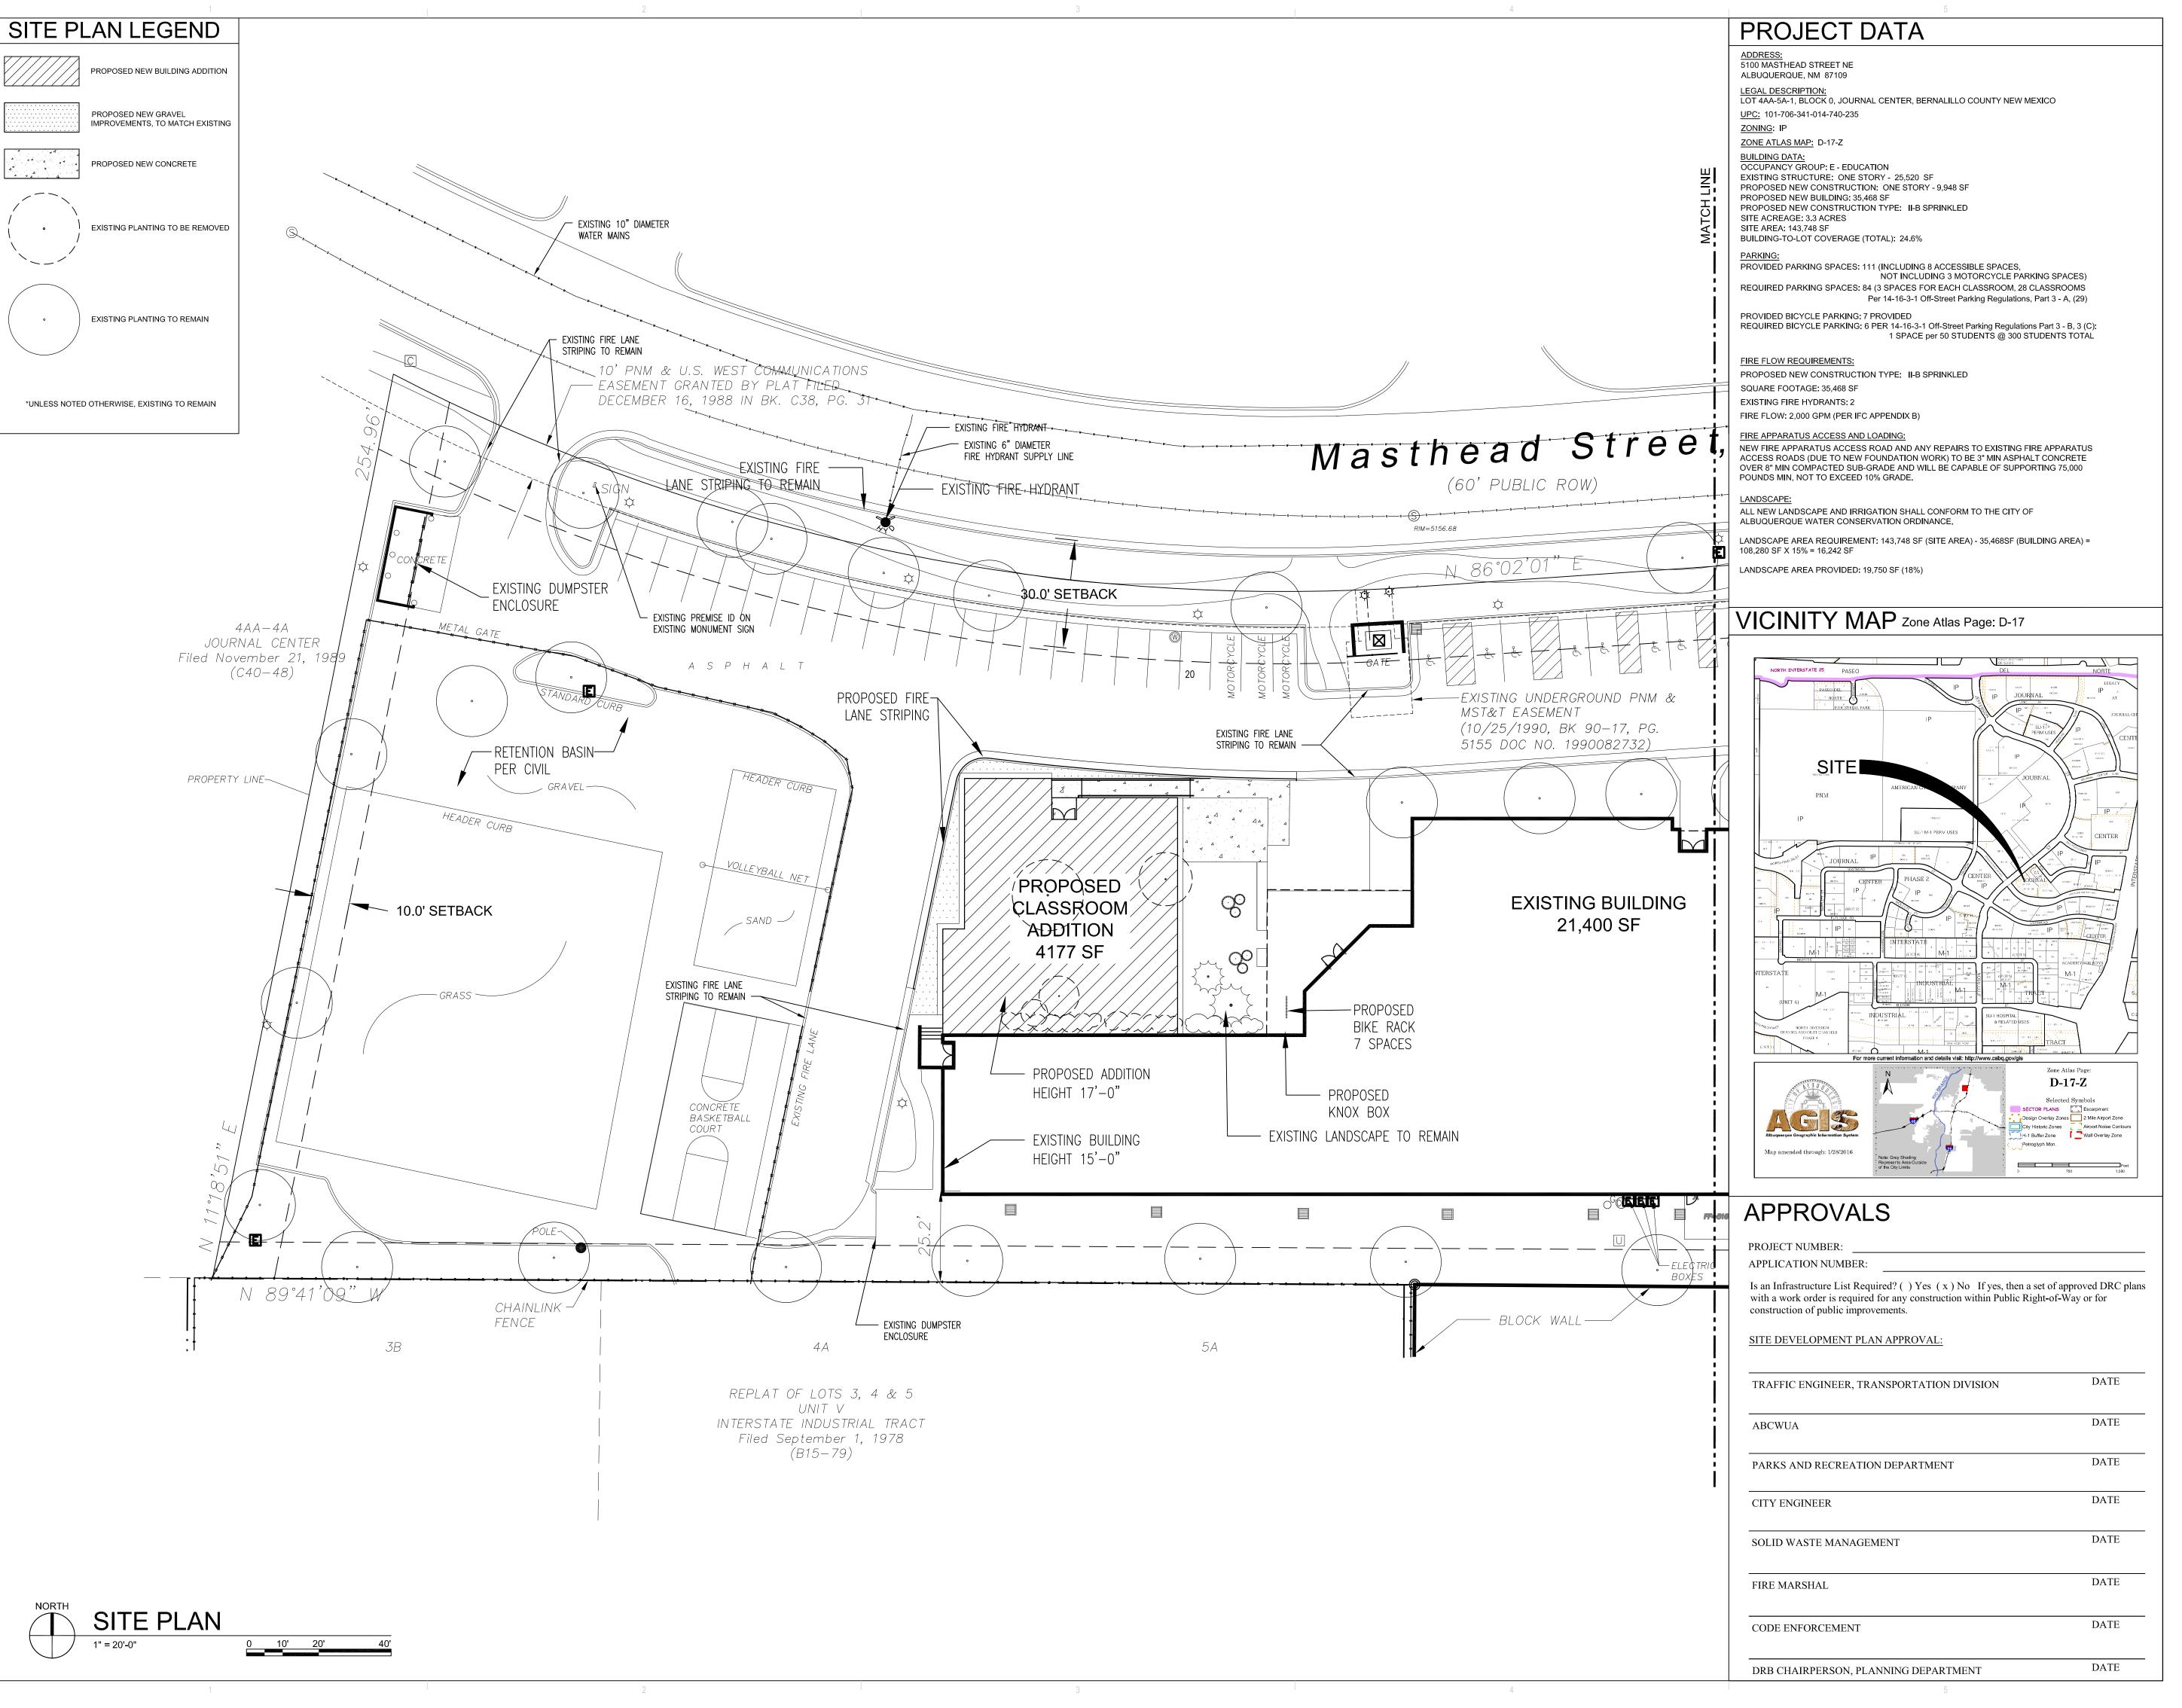

3. Location, dimensions, materials, and colors of principle façade elements- windows, doors, etc.
  - X 4. For EPC and DRB submittals only Color renderings or similar (12 copies) illustrations
- NA E. Site Development Plans for single family residential projects with multiple units may require submittal of specific information on building features in lieu of elevation drawings for each building. Applicants are advised to discussed submittal requirements with Planning Department staff.

#### B. Signage

- NA 1. Site location(s) EXISTING TO REMAIN, NO NEW
- NA 2. Sign elevations to scale
- NA 3. Dimensions, including height and width
- \_NA 4. Sign face area dimensions and square footage clearly indicated
- NA 5. Lighting
- NA 6. Materials and colors for sign face and structural elements.



DEKKER PERICH SABATINI

7601 JEFFERSON NE, SUITE 100 ALBUQUERQUE, NM 87109

505.761.9700 / DPSDESIGN.ORG

ARCHITECT

-

**ENGINEER** 

\_\_\_\_

PROJECT

EXPLORE ACADEMY
RENOVATION/ADDITION
5100 MASTHEAD ST. NE
ALBUQUERQUE, NM 87109

REVISIONS

DRAWN BY

REVIEWED BY

DATE 02/26/2018

PROJECT NO. 16-0150.006

SITE

PLAN

DRB01A



## PROJECT DATA

ADDRESS: 5100 MASTHEAD STREET NE

ALBUQUERQUE, NM 87109

LEGAL DESCRIPTION: LOT 4AA-5A-1, BLOCK 0, JOURNAL CENTER, BERNALILLO COUNTY NEW MEXICO

<u>UPC:</u> 101-706-341-014-740-235

ZONING: IP

ZONE ATLAS MAP: D-17-Z BUILDING DATA:
OCCUPANCY GROUP: E - EDUCATION

EXISTING STRUCTURE: ONE STORY - 25,520 SF PROPOSED NEW CONSTRUCTION: ONE STORY - 9,948 SF

PROPOSED NEW BUILDING: 35,468 SF PROPOSED NEW CONSTRUCTION TYPE: II-B SPRINKLED SITE ACREAGE: