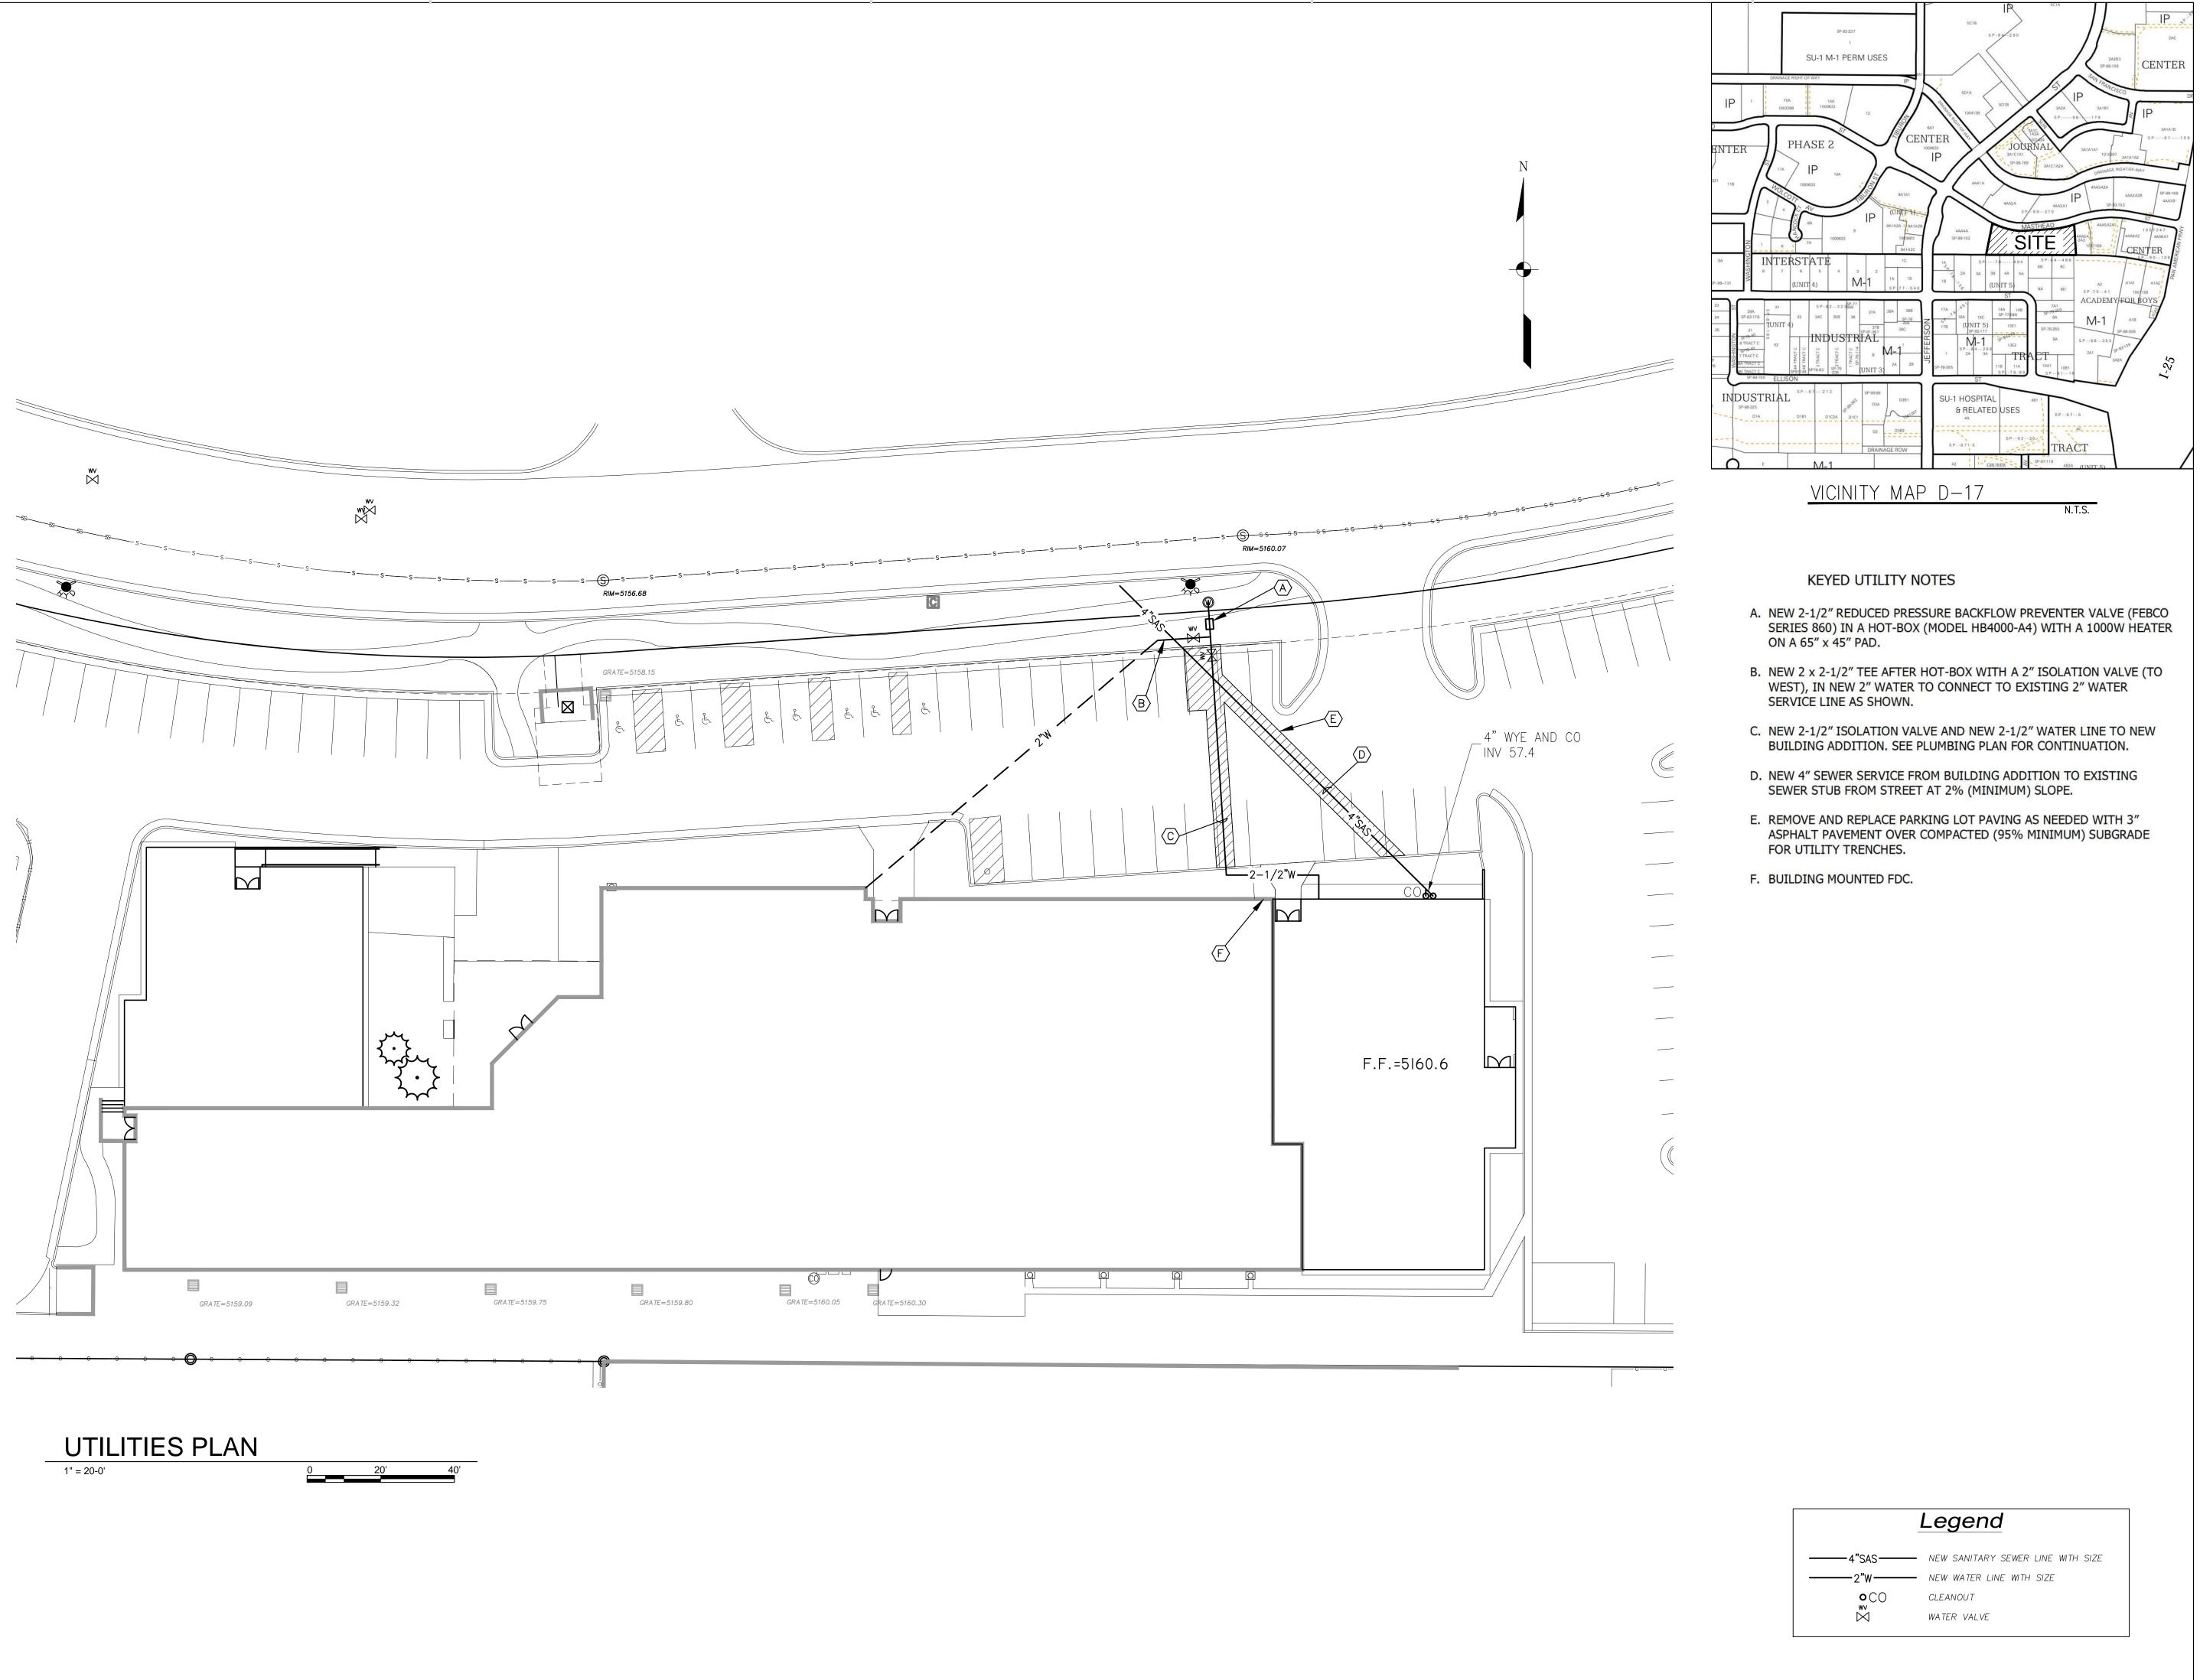

DE ENFORCEMENT                          |      |
| DRB CHAIRPERSON, PLANNING DEPARTMENT      | DATE |

ARCHITECTURE / DESIGN / INSPIRATION

DEKKER PERICH SABATINI

7601 JEFFERSON NE, SUITE 100 ALBUQUERQUE, NM 87109

505.761.9700 / DPSDESIGN.ORG

ARCHITECT

**ENGINEER** 

PROJECT

ADE NM

REVISIONS

DRAWN BY **REVIEWED BY** DATE 02/26/2018 PROJECT NO. 16-0150.006

DRAWING NAME LANDSCAPE PLAN

LAND01B



ARCHITECTURE / DESIGN / INSPIRATION DEKKER PERICH SABATINI

SU-1 M-1 PERM USES

7601 JEFFERSON NE, SUITE 100 ALBUQUERQUE, NM 87109

505.761.9700 / DPSDESIGN.ORG



**ENGINEER** 

EXPLORE ACADE RENOVATION/ADDITED ST. NASTHEAD ST. NALBUQUERQUE, NM 87

REVISIONS

DRAWN BY EJS **REVIEWED BY** DATE 02/16/2018 16-0150.006

PROJECT NO. DRAWING NAME

PRELIMINARY

**GRADING PLAN** 

SHEET NO.

C100



# DEKKER PERICH SABATINI

7601 JEFFERSON NE, SUITE 100 ALBUQUERQUE, NM 87109

505.761.9700 / DPSDESIGN.ORG



ENGINEER

PROJECT

XPLORE ACADEMY
NOVATION/ADDITION
5100 MASTHEAD ST. NE
ALBUQUERQUE, NM 87109

DRAWN BY EJS

REVIEWED BY

DATE 02/16/2018

PROJECT NO. 16-0150.006

DRAWING NAME

UTILITIES

SHEET NO

C1001



1/8" = 1'-0"

117
T.O. PARAPET

117
T.O. ACCENT BÂND

109-6"
B.O. ACCENT BAND

107
WINDOW SILL

103
WINDOW SILL

100
FINISH FLOOR

WEST ADDITION - WEST ELEVATION

1/8" = 1'-0"

0 4' 8' 16'



(B4) WEST ADDITION - EAST ELEVATION

1/8" = 1'-0"

0 4' 8' 16'

# GENERAL SHEET NOTES

A. VERIFY ALL DIMENSIONS RELATIVE TO EXISTING STRUCTURE TO REMAIN B. HORIZONTAL BANDING OF NEW ELEVATIONS TO MATCH EXISTING U.N.O.

# ○ SHEET KEYED NOTES

- EXISTING BUILDING, PRECAST CONCRETE PANELS