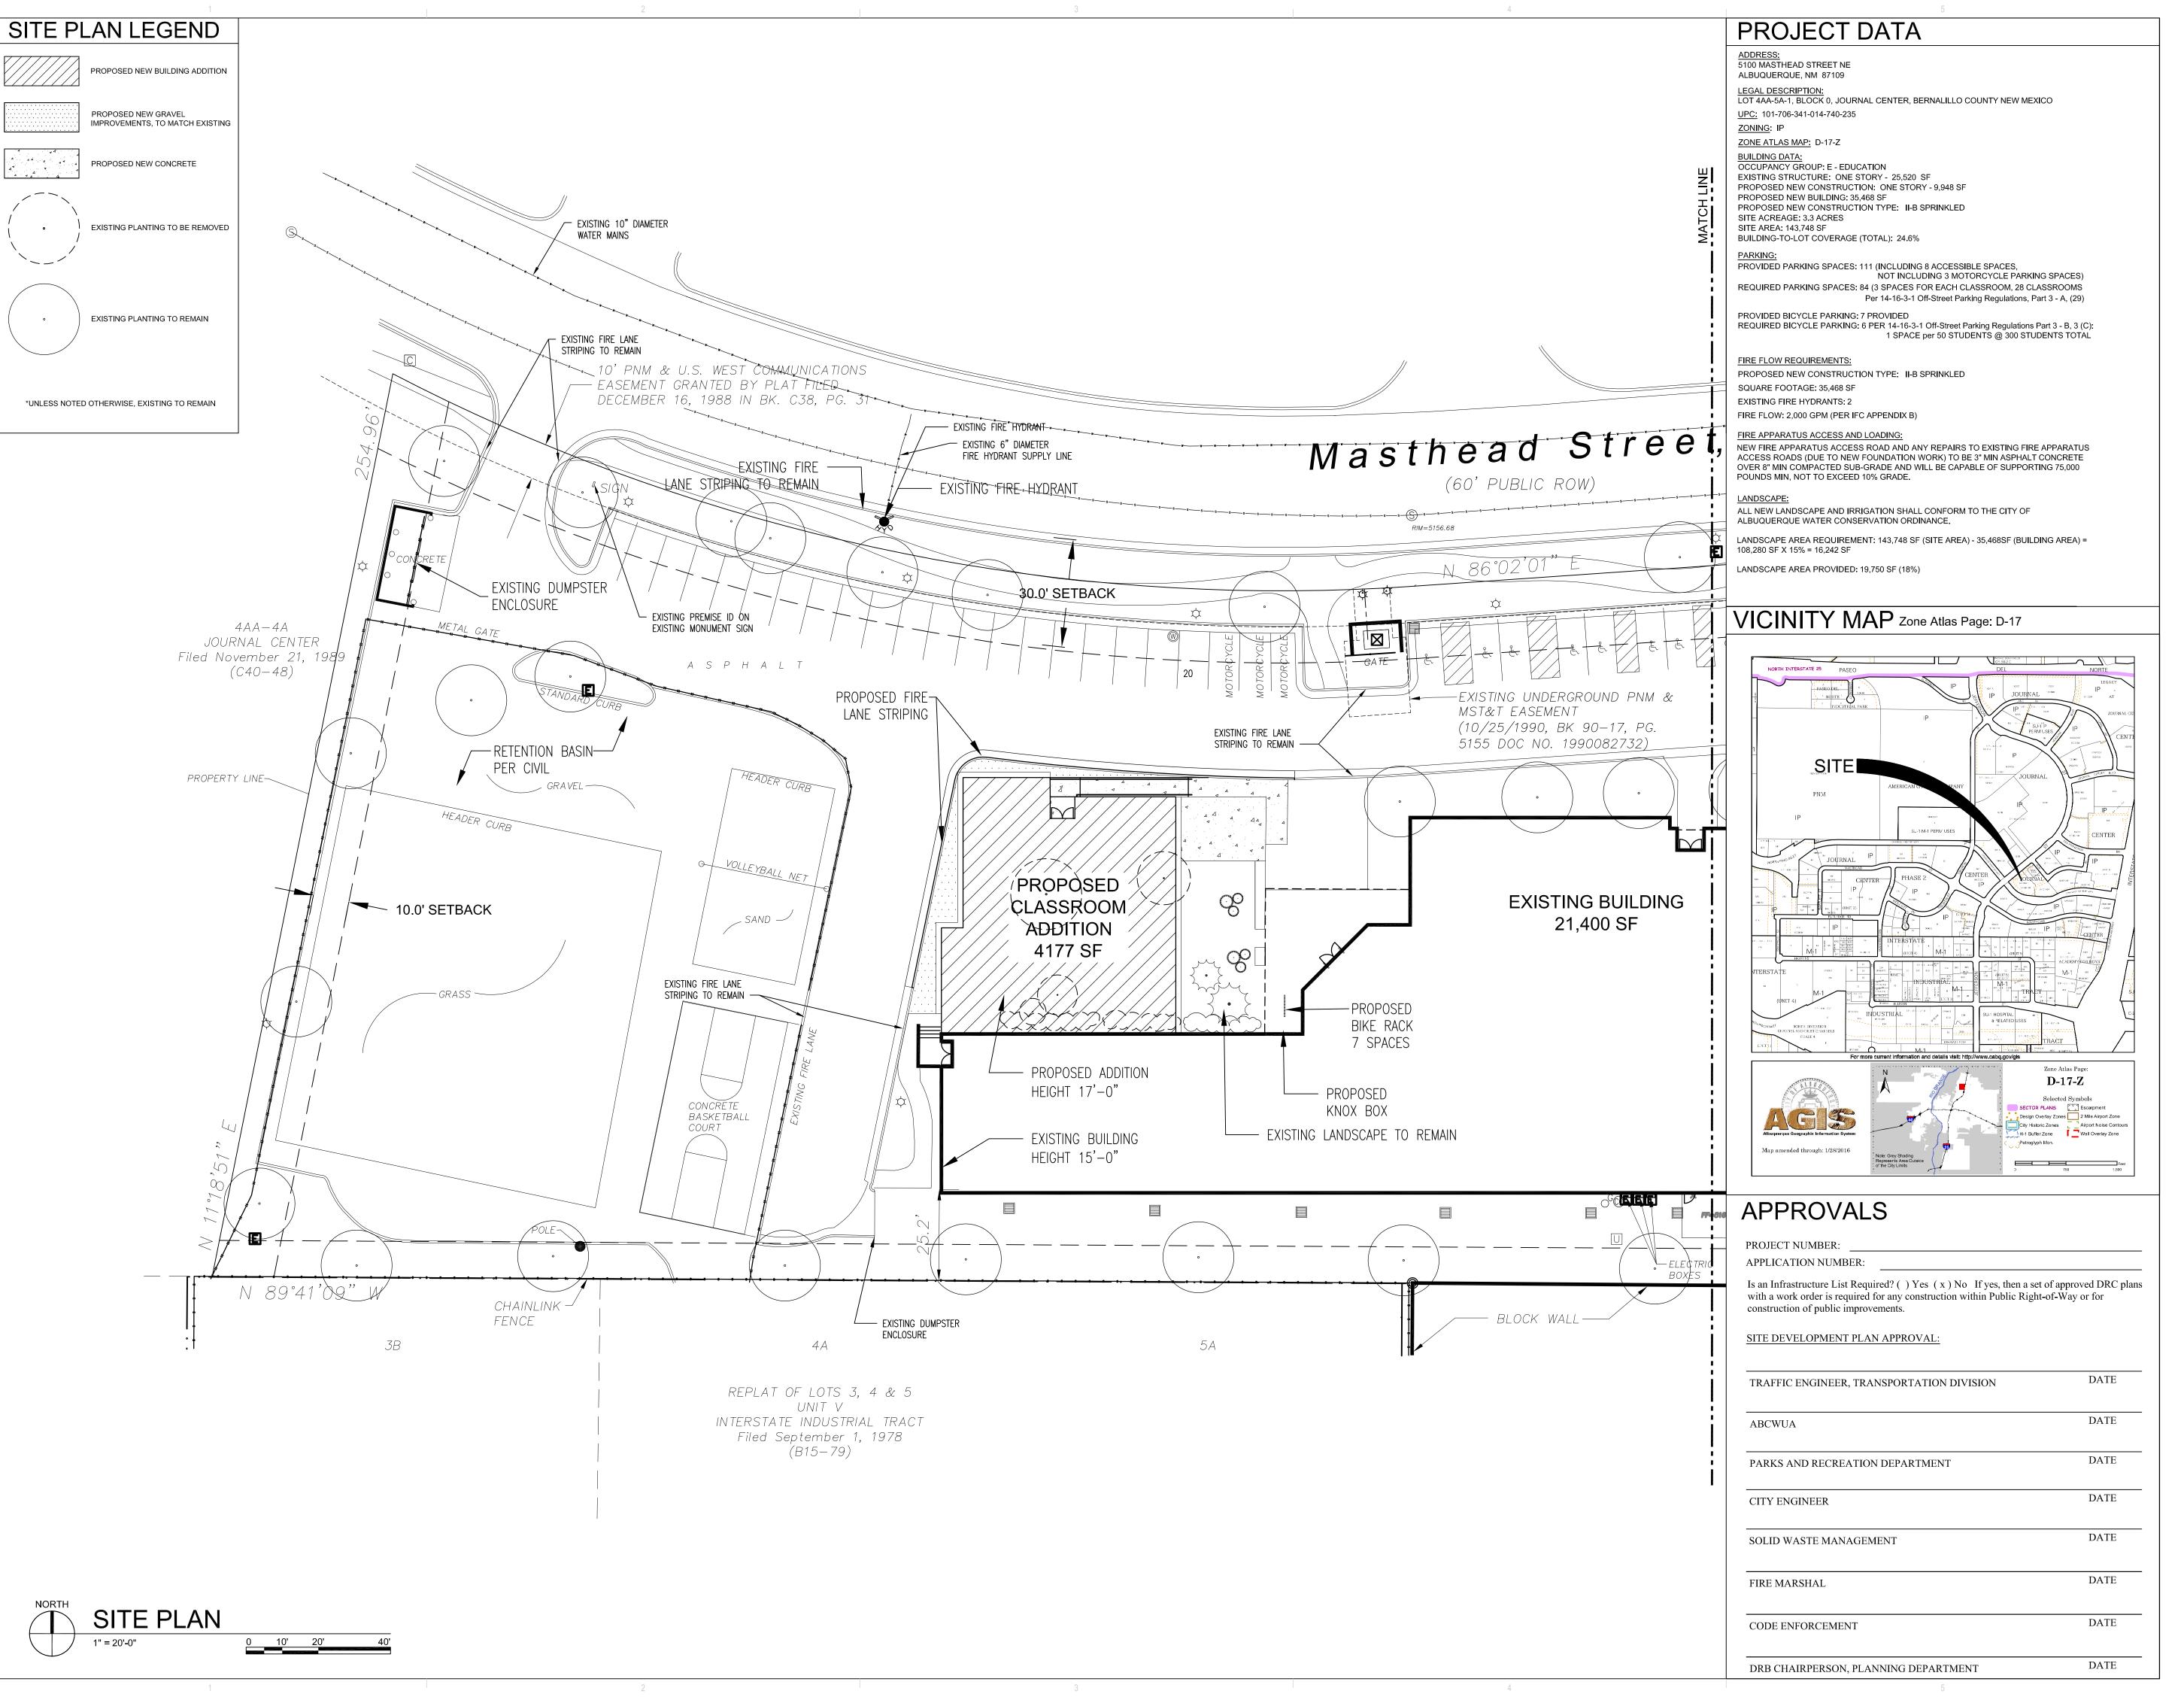

WUA                                    | DATE |
| PARKS AND RECREATION DEPARTMENT           | DATE |
| CITY ENGINEER                             | DATE |
| SOLID WASTE MANAGEMENT                    | DATE |
| FIRE MARSHAL                              | DATE |
| CODE ENFORCEMENT                          | DATE |
|                                           |      |

ARCHITECTURE / DESIGN / INSPIRATION

DEKKER PERICH SABATINI

7601 JEFFERSON NE, SUITE 100 ALBUQUERQUE, NM 87109

505.761.9700 / DPSDESIGN.ORG

ARCHITECT

**ENGINEER** 

PROJECT

ADE NM

REVISIONS

|   | DRAWN BY     |             |
|---|--------------|-------------|
| · | REVIEWED BY  |             |
| • | DATE         | 02/26/2018  |
| · | PROJECT NO.  | 16-0150.006 |
|   | DRAWING NAME |             |

SITE PLAN

DATE

DRB01B



DEKKER PERICH SABATINI

7601 JEFFERSON NE, SUITE 100 ALBUQUERQUE, NM 87109

505.761.9700 / DPSDESIGN.ORG

ARCHITECT

ENGINEER

PROJECT

EXPLORE ACADEMY
RENOVATION/ADDITION
5100 MASTHEAD ST. NE
ALBUQUERQUE, NM 87109

REVISIONS

 $\triangle$ 

DRAWN BY

REVIEWED BY

DATE 02/26/2018

PROJECT NO. 16-0150.006

DRAWING NAME

LANDSCAPE PLAN

ET NO.



# PROJECT DATA

ADDRESS: 5100 MASTHEAD STREET NE

ALBUQUERQUE, NM 87109

<u>LEGAL DESCRIPTION:</u> LOT 4AA-5A-1, BLOCK 0, JOURNAL CENTER, BERNALILLO COUNTY NEW MEXICO

<u>UPC:</u> 101-706-341-014-740-235

ZONING: IP ZONE ATLAS MAP: D-17-Z

BUILDING DATA:
OCCUPANCY GROUP: E - EDUCATION

EXISTING STRUCTURE: ONE STORY - 25,520 SF PROPOSED NEW CONSTRUCTION: ONE STORY - 9,948 SF

PROPOSED NEW BUILDING: 35,468 SF PROPOSED NEW CONSTRUCTION TYPE: II-B SPR