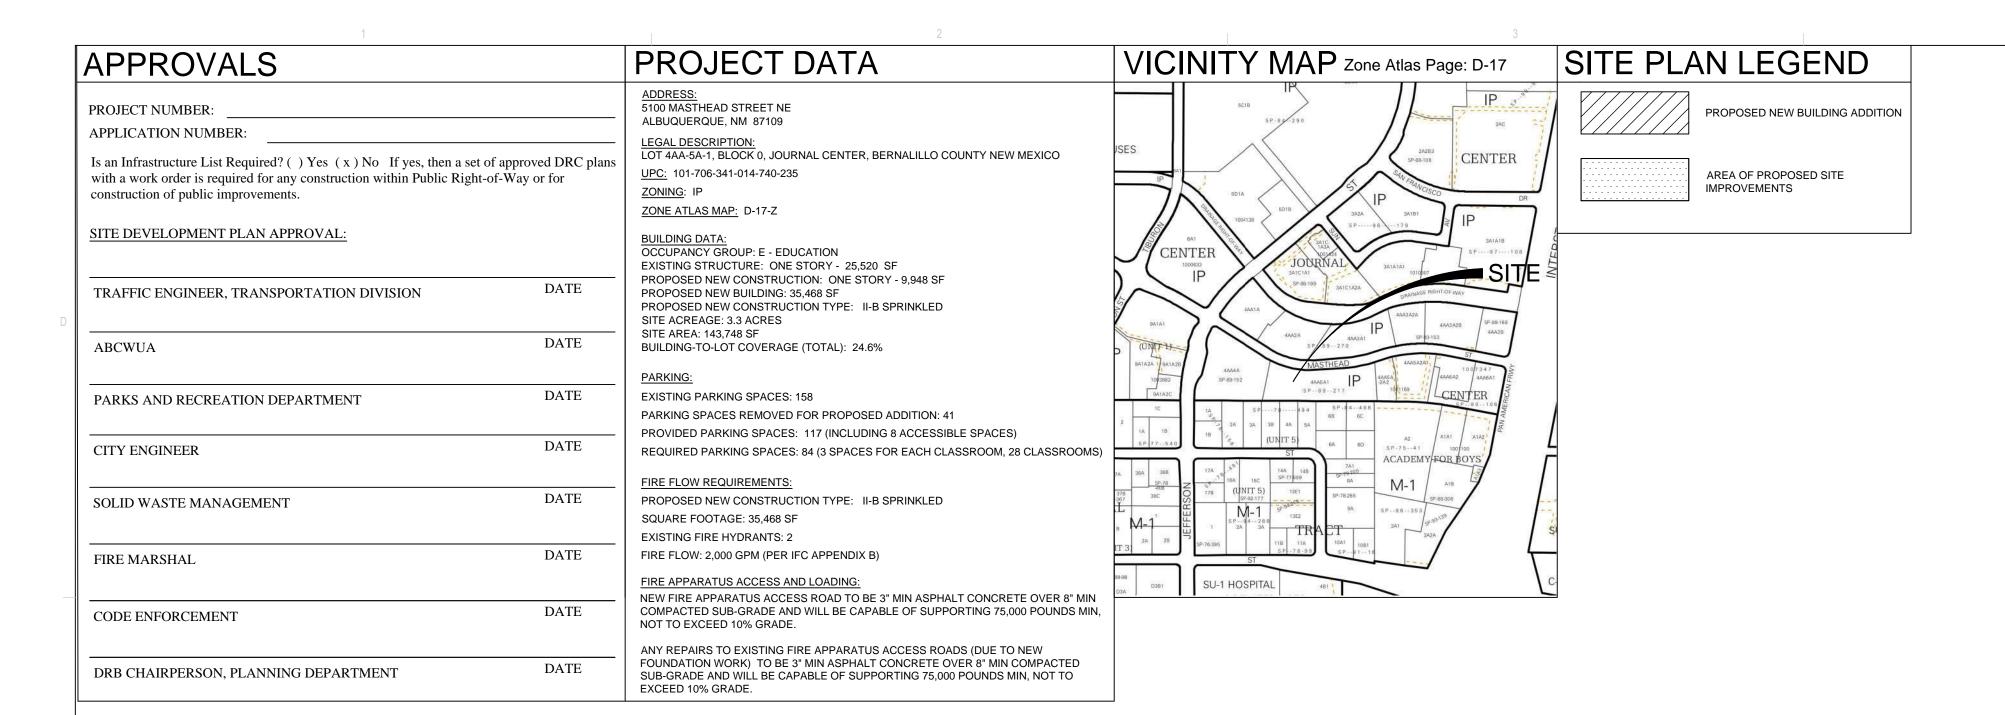

ne to North South along East side of building 139.21 feet to curb dead end with a 25 foot opening and East to West along main drive with 30 foot opening. Verified in field.
- 4. Relocate dumpster to North West corner of lot, en-closer to be installed per city specifacations.
- 5. Install 446 lineal feet of 6 foot decorative fencing, with 12 foot access on the North side and 6 foot access on the East side.
- 7. Install 9,000 square foot turf area for outdoor activity.
- 8. Install 1,800 square foot basketball court.
- 9. Install 1,800 square foot volley ball court.

### LANDSCAPE AND ACTIVITY

- 1. Raywood Ash Min. 2" caliper
- 2. 9,000 square foot turf area
- 3. 1,800 square foot Volley ball area.
- 4. 1,800 square foot Basketball area.

5975-17

APPROVALS:

AFD FIRE MARSHAL'S OFFICE







SITE

1" = 30'-0"



ARCHITECTURE / DESIGN / INSPIRATION

# DEKKER PERICH SABATINI

7601 JEFFERSON NE, SUITE 100 ALBUQUERQUE, NM 87109

505.761.9700 / DPSDESIGN.ORG

ARCHITECT

ENGINEER

PROJEC

EXPLORE ACADEMY
RENOVATION/ADDITION
5100 MASTHEAD ST. NE
ALBUQUERQUE, NM 87109

| DRAWN BY    | DPS         |
|-------------|-------------|
| REVIEWED BY | DPS         |
| DATE        | 02/22/2018  |
| PROJECT NO. | 16-0150.006 |

DRAWING NAME

SITE PLAN FIRE 1

SHEET NO.

FIRE 1