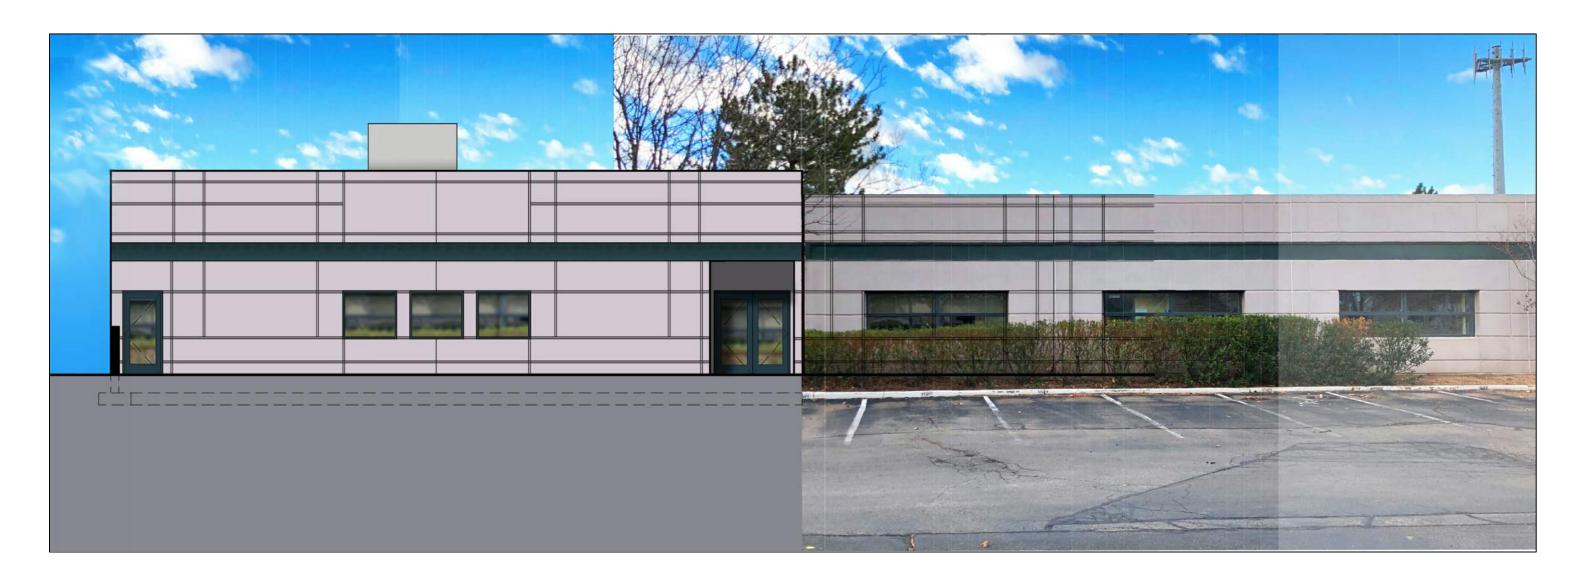

SYSTEM TO MATCH EXISTING GROOVE PROFILE
- 4. STRUCTURAL BRACE WITHIN WALL5. COLORED ACCENT BAND TO MATCH EXISTING
- 6. HOLLOW METAL WINDOW & FRAME, PAINT FRAME TO MATCH EXISTING7. ROOFTOP MECHANICAL UNIT
- 8. PAINTED METAL HANDRAIL AND GUARDRAIL. 4X4 WWF INFILL PANELS, TYP.9. NEW CONC. STEPS AND CHEEK WALL AT EXISTING CONC. LANDING
- 10. EIFS JOINT AT FLOOR LINE SEE WALL SECTION11. CONC. RETAINING WALL

12. 2" EXPANSION JOINT AND COVER



SHEET NO. ELEV

02/26/2018

16-0150.006

DEKKER
PERICH
SABATINI

ARCHITECTURE / DESIGN / INSPIRATION

7601 JEFFERSON NE, SUITE 100 ALBUQUERQUE, NM 87109

505.761.9700 / DPSDESIGN.ORG

ARCHITECT

ENGINEER

PROJECT

EXPLORE ACADEMY
RENOVATION/ADDITION
5100 MASTHEAD ST. NE

REVISIONS

DRAWN BY

DATE

REVIEWED BY

PROJECT NO.

DRAWING NAME

**ELEVATIONS** 



DEKKER PERICH SABATINI

7601 JEFFERSON NE, SUITE 100 ALBUQUERQUE, NM 87109 505.761.9700 / DPSDESIGN.ORG

EXPLORE ACADEMY RENOVATION / ADDITION RENDERED ELEVATIONS 02/26/2018



### SCOPE:

- 1. Remove 22,250 square feet of existing parking lot areas outlined for outdoor use.
- 2. Install 160 lineal feet of 6 inch vertical curbing. New fire lane
- 3. Relocate Fire Lane to North South along East side of building 139.21 feet to curb dead end with a 25 foot opening and East to West along main drive with 30 foot opening. Verified in field.
- 4. Relocate dumpster to North West corner of lot, en-closer to be installed per city specifacations.
- 5. Install 446 lineal feet of 6 foot decorative fencing, with 12 foot access on the North side and 6 foot access on the East side.
- 7. Install 9,000 sq