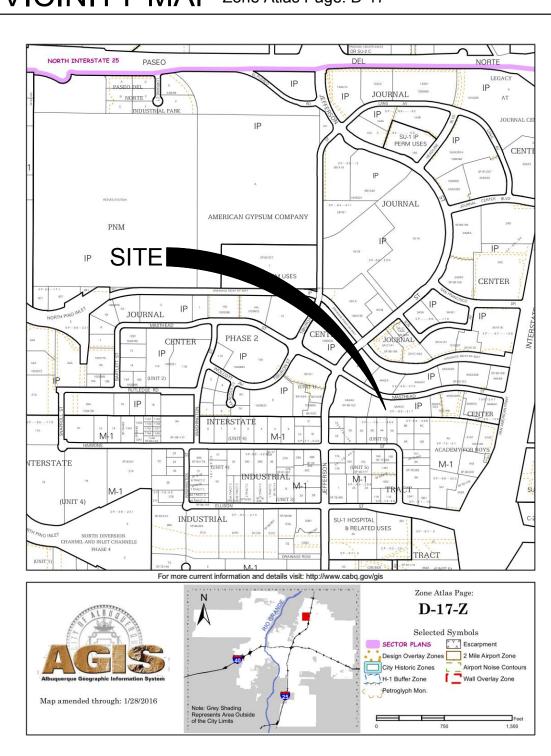

## VICINITY MAP Zone Atlas Page: D-17

DEKKER PERICH SABATINI

ARCHITECTURE / DESIGN / INSPIRATION

7601 JEFFERSON NE, SUITE 100 ALBUQUERQUE, NM 87109

505.761.9700 / DPSDESIGN.ORG

ARCHITECT

**ENGINEER** 

PROJECT