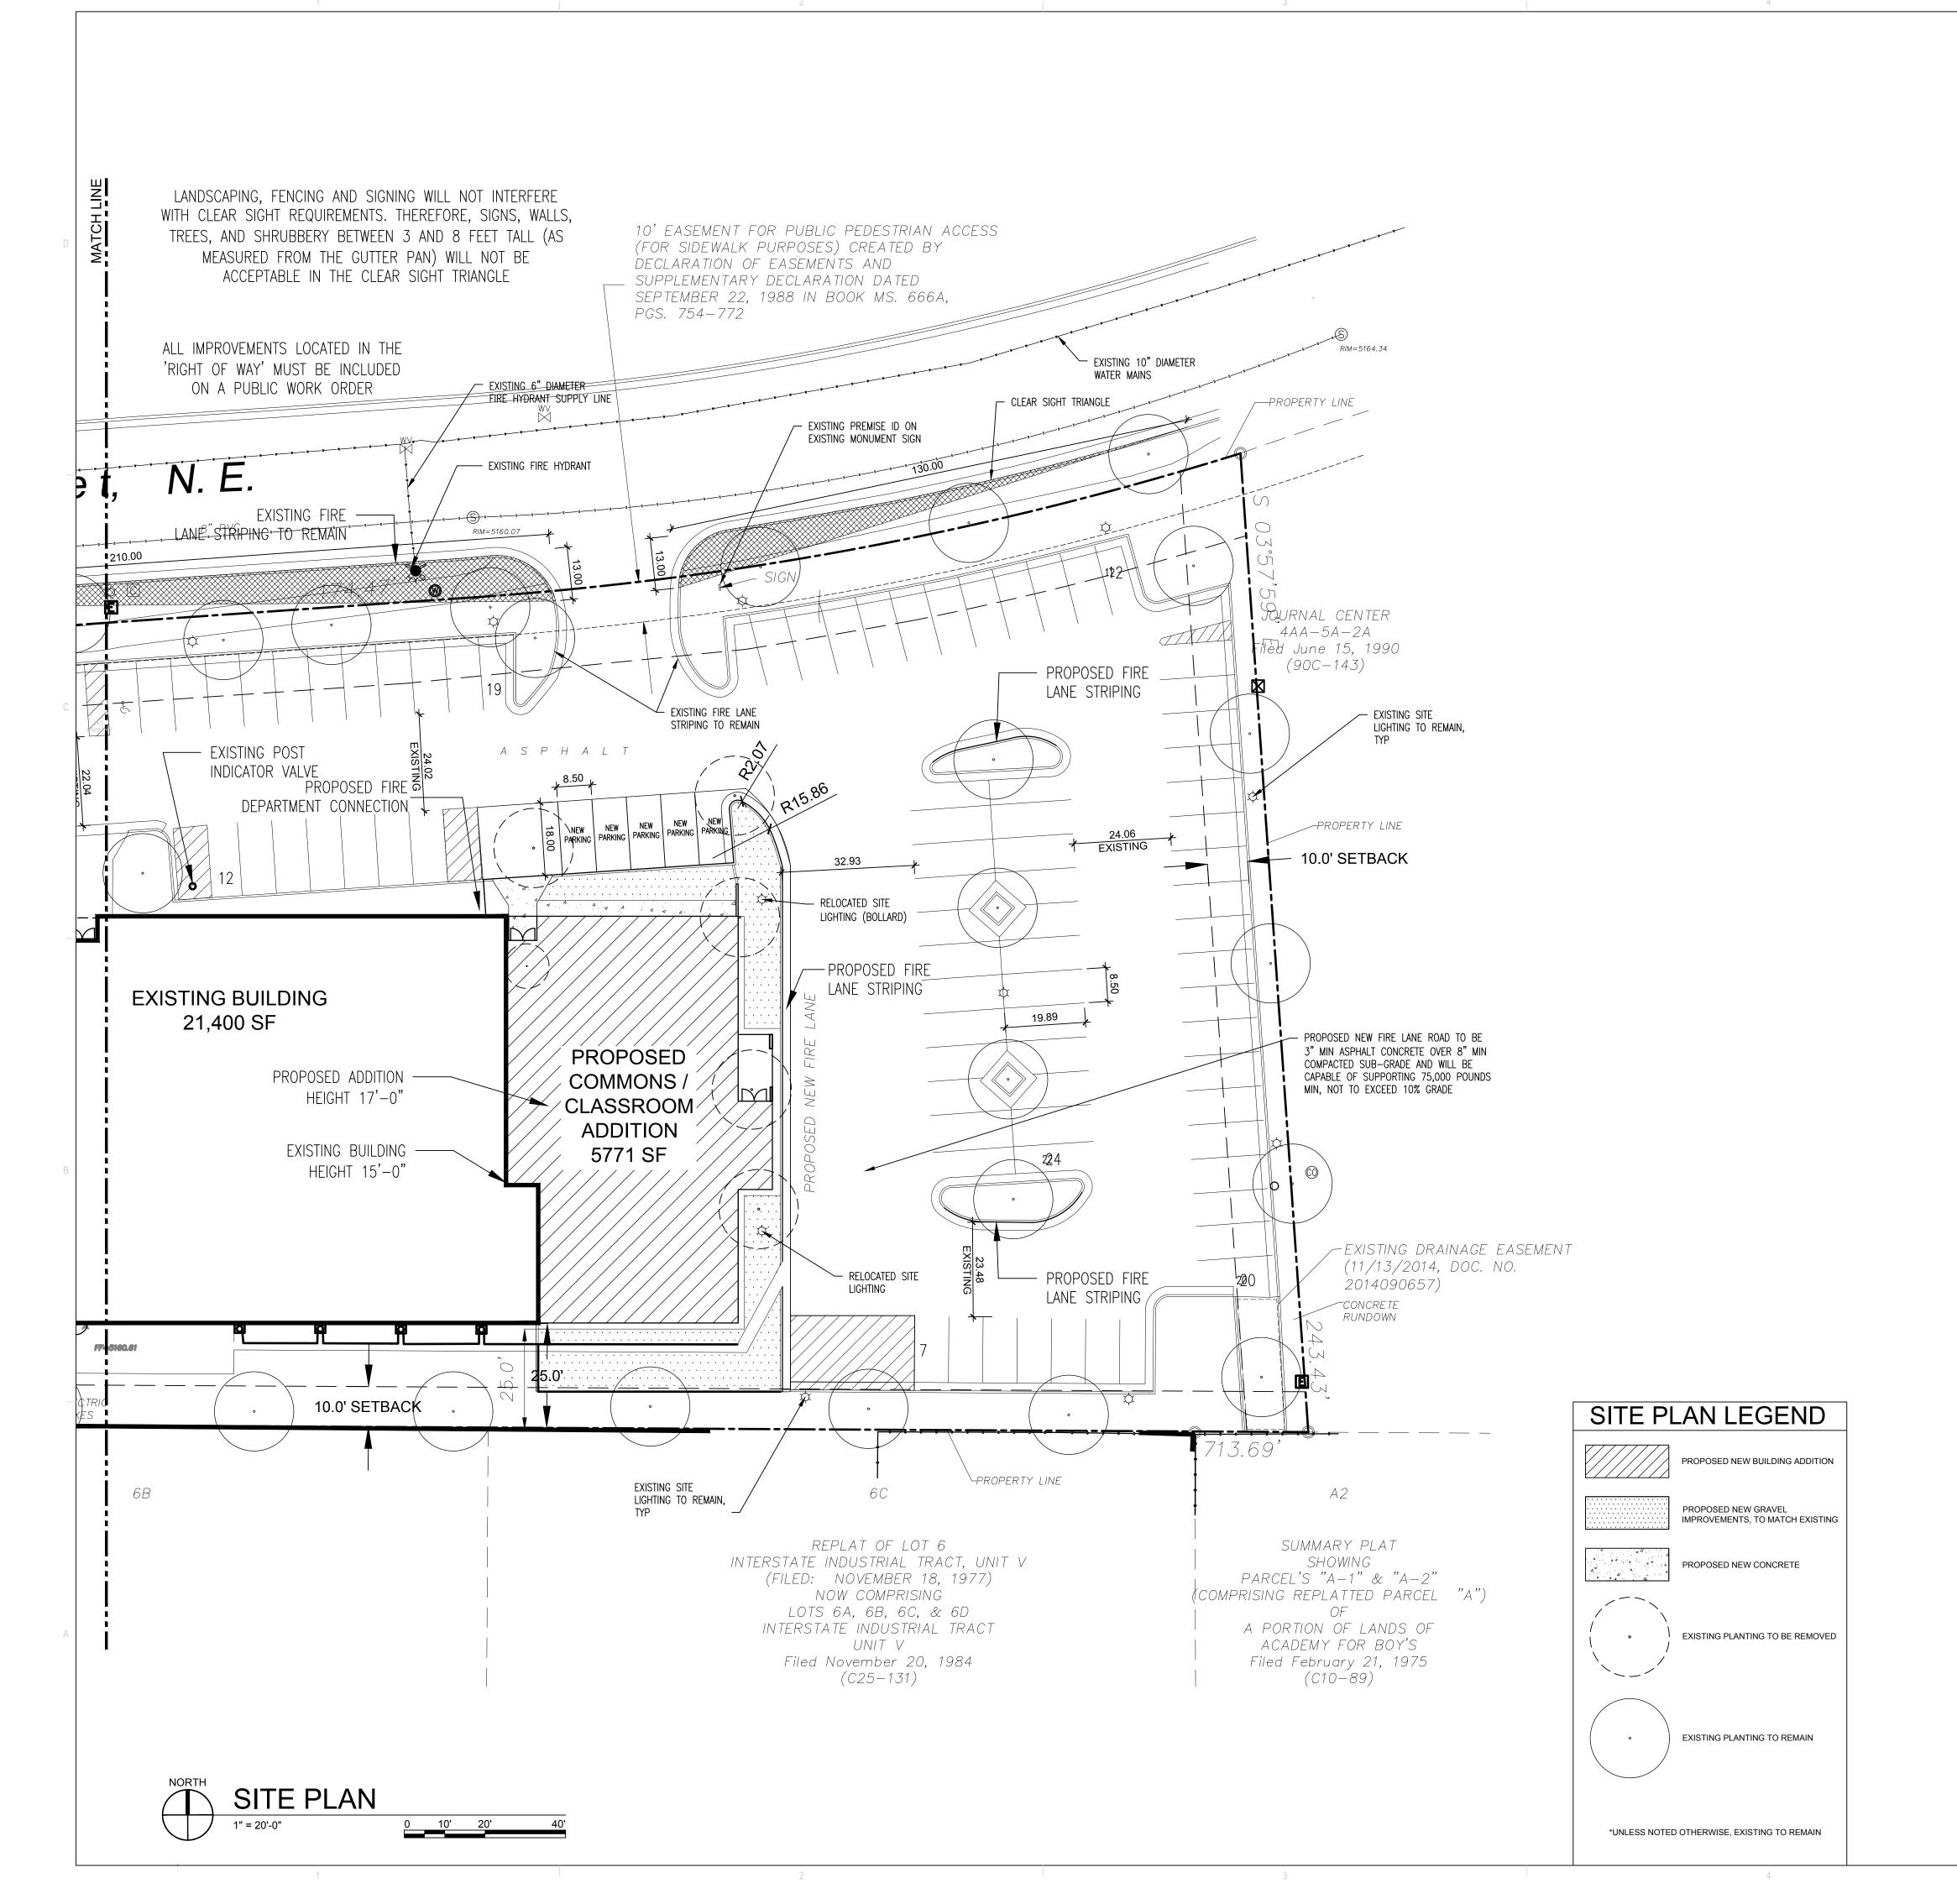

NEW FIRE APPARATUS ACCESS ROAD AND ANY REPAIRS TO EXISTING FIRE APPARATUS ACCESS ROADS (DUE TO NEW FOUNDATION WORK) TO BE 3" MIN ASPHALT CONCRETE OVER 8" MIN COMPACTED SUB-GRADE AND WILL BE CAPABLE OF SUPPORTING 75,000 POUNDS MIN, NOT TO EXCEED 10% GRADE.