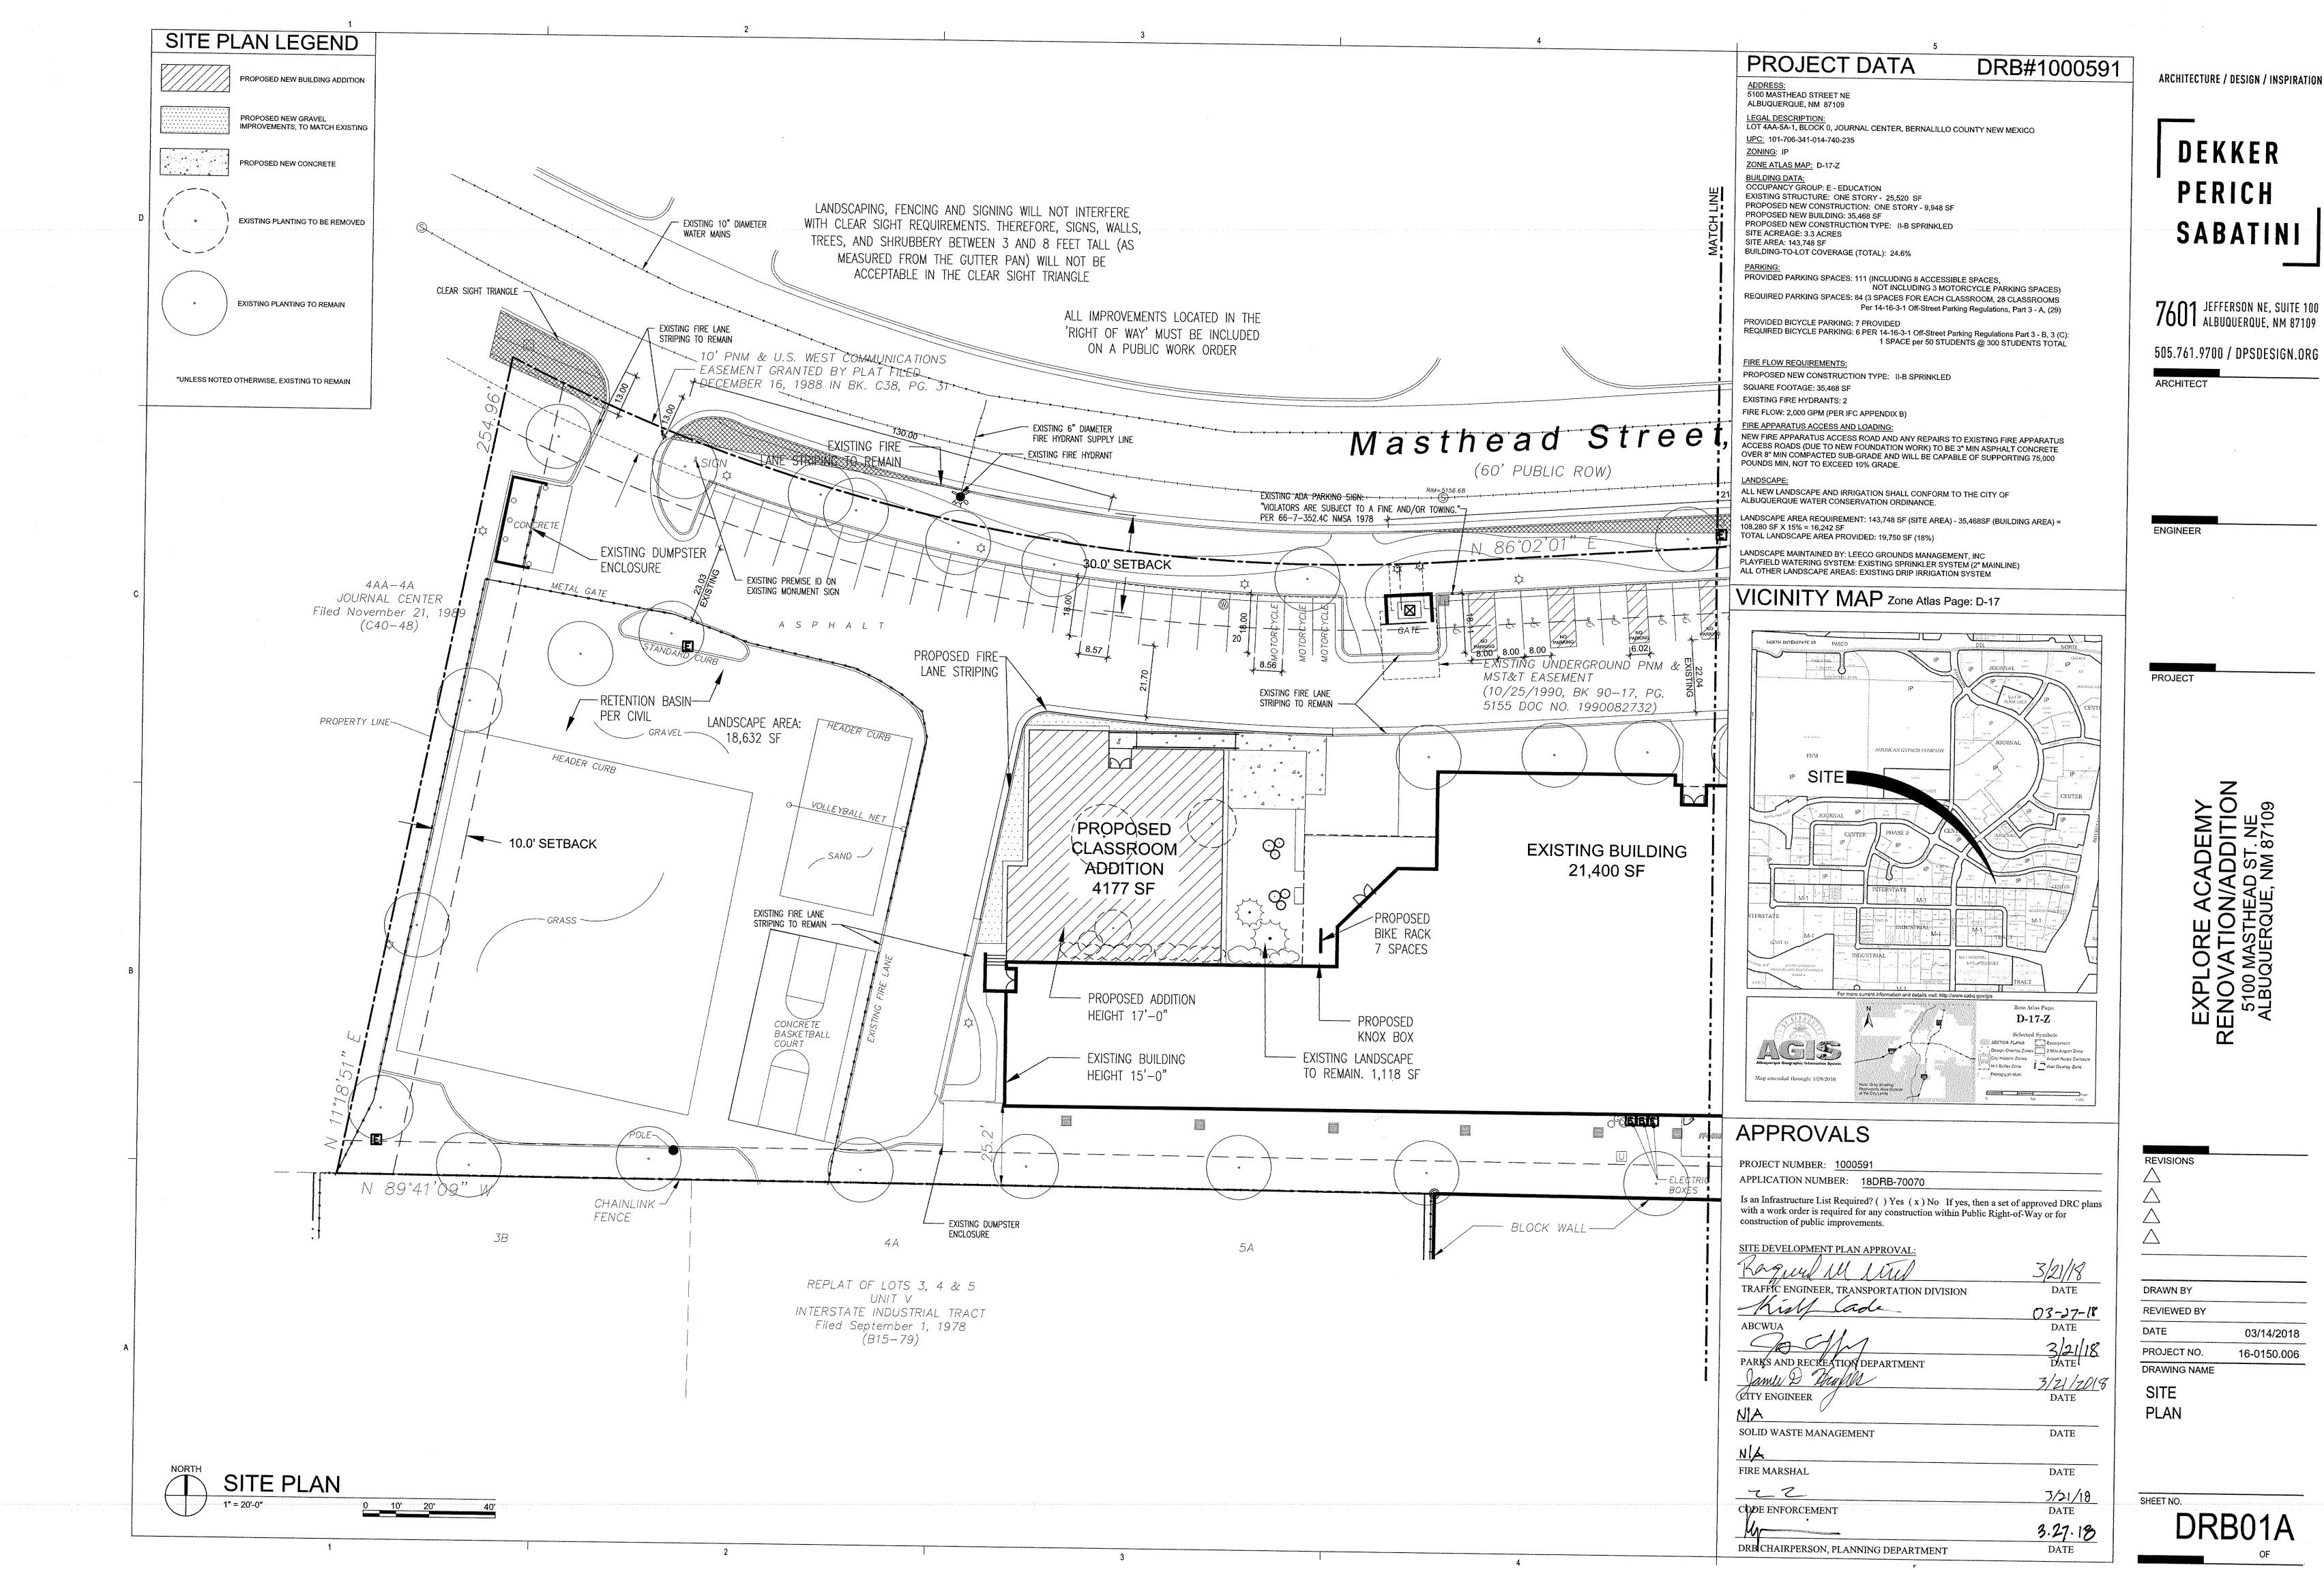

PROJECT DATA

DRB#1000591

ADDRESS: 5100 MASTHEAD STREET NE ALBUQUERQUE, NM 87109

LEGAL DESCRIPTION: LOT 4AA-5A-1, BLOCK 0, JOURNAL CENTER, BERNALILLO COUNTY NEW MEXICO

<u>UPC:</u> 101-706-341-014-740-235 ZONING: IP

ZONE ATLAS MAP: D-17-Z

BUILDING DATA:
OCCUPANCY GROUP: E - EDUCATION

EXISTING STRUCTURE: ONE STORY - 25,520 SF PROPOSED NEW CONSTRUCTION: ONE STORY - 9,948 SF PROPOSED NEW BUILDING: 35,468 SF

PROPOSED NEW CONSTRUCTION TYPE: II-B SPRINKLED SITE ACREAGE: 3.3 ACRES SITE AREA: 143.748 SF BUILDING-TO-LOT COVERAGE (TOTAL): 24.6%

PROVIDED PARKING SPACES: 111 (INCLUDING 8 ACCESSIBLE SPACES, NOT INCLUDING 3 MOTORCYCLE PARKING SPACES) REQUIRED PARKING SPACES: 84 (3 SPACES FOR EACH CLASSROOM, 28 CLASSROOMS

PROVIDED BICYCLE PARKING: 7 PROVIDED REQUIRED BICYCLE PARKING: 6 PER 14-16-3-1 Off-Street Parking Regulations Part 3 - B, 3 (C):
1 SPACE per 50 STUDENTS @ 300 STUDENTS TOTAL

Per 14-16-3-1 Off-Street Parking Regulations, Part 3 - A, (29)

FIRE FLOW REQUIREMENTS:

PROPOSED NEW CONSTRUCTION TYPE: II-B SPRINKLED

SQUARE FOOTAGE: 35,468 SF EXISTING FIRE HYDRANTS: 2

FIRE FLOW: 2,000 GPM (PER IFC APPENDIX B) FIRE APPARATUS ACCESS AND LOADING:

NEW FIRE APPARATUS ACCESS ROAD AND ANY REPAIRS TO EXISTING FIRE APPARATUS ACCESS ROADS (DUE TO NEW FOUNDATION WORK) TO BE 3" MIN ASPHALT CONCRETE OVER 8" MIN COMPACTED SUB-GRADE AND WILL BE CAPABLE OF SUPPORTING 75,000 POUNDS MIN, NOT TO EXCEED 10% GRADE.

LANDSCAPE:

ALL NEW LANDSCAPE AND IRRIGATION SHALL CONFORM TO THE CITY OF ALBUQUERQUE WATER CONSERVATION ORDINANCE.

LANDSCAPE AREA REQUIREMENT: 143,748 SF (SITE AREA) - 35,468SF (BUILDING AREA) = 108,280 SF X 15% = 16,242 SF TOTAL LANDSCAPE AREA PROVIDED: 19,750 SF (18%)

LANDSCAPE MAINTAINED BY: LEECO GROUNDS MANAGEMENT, INC PLAYFIELD WATERING SYSTEM: EXISTING SPRINKLER SYSTEM (2" MAINLINE)
ALL OTHER LANDSCAPE AREAS: EXISTING DRIP IRRIGATION SYSTEM

## VICINITY MAP Zone Atlas Page: D-17

DEKKER PERICH SABATINI

ARCHITECTURE / DESIGN / INSPIRATION

7601 JEFFERSON NE, SUITE 100 ALBUQUERQUE, NM 87109

505.761.9700 / DPSDESIGN.ORG

ARCHITECT

**ENGINEER** 

PROJECT