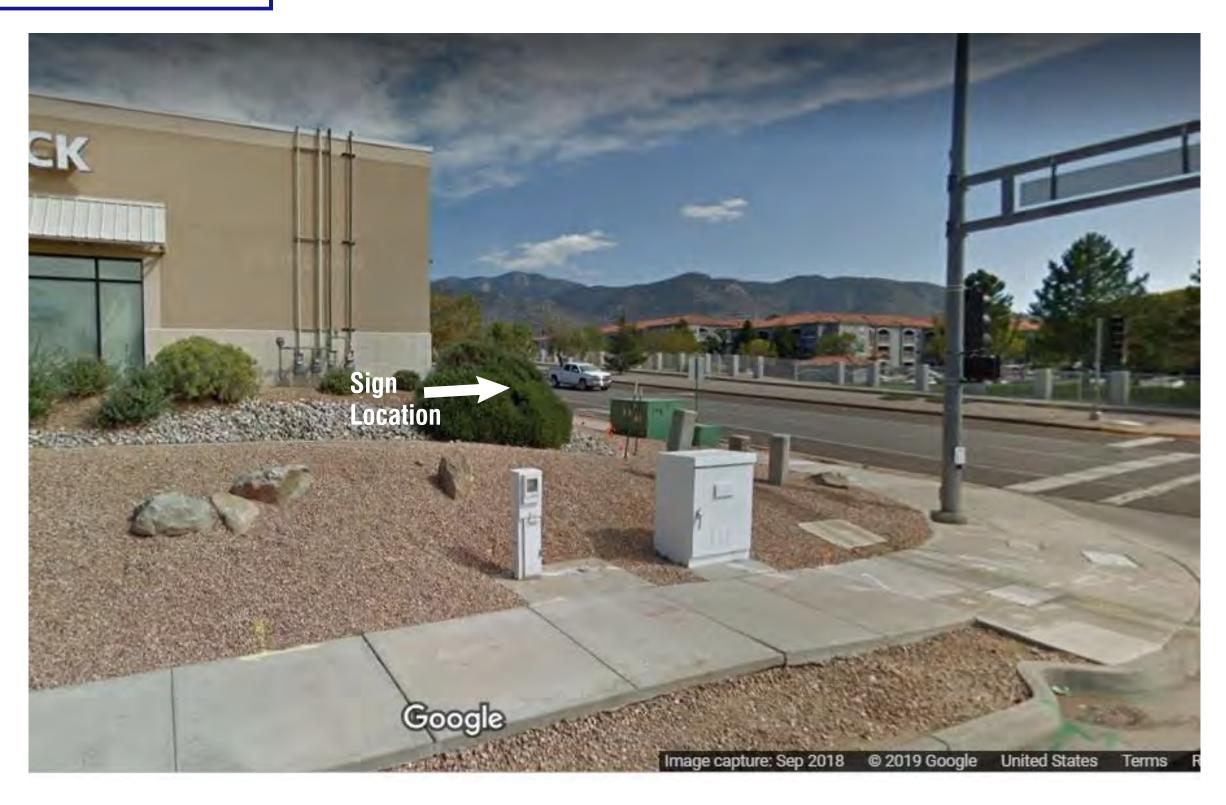

e 2135 sq ft

existing trees approximate coverage 3600 sq ft

75% coverage 7083 sq ft

addítíonal plants trees coverage needed 1348 sq ft

project

High Desert Village West Academy Boulevard NE Albuquerque, NM 87111

scale

1" = 10', 0"

designer

Matt Moxley

revisions

V. 1

da

10/15/2019

TRUE WEST LANDSCAPE



cum hol name Siz



'bubba' desert willow 15-gallon



ʻautumn amber sumac 5-gallon



existing trees

existing plants

existing plants approximate coverage 1575 sq ft

existing trees approximate coverage 600 sq ft

75% coverage 3757 sq ft

additional plants trees needed 1582 sq ft

project

High Desert Village North Academy Boulevard NE Albuquerque, NM 87111

scale

1" = 10', 0"

designer

Matt Moxley

revisions

V. 1

da

10/15/2019

TRUE WEST LANDSCAPE

## **Sign Location**



### **Monument Sign with Illuminated Sign Cabinet**

#### Sign Type:

**Quantity** 1: Internally illuminated single sided cabinet mounted on stone veneer concrete base.

Sign Size: 12' W x 5' H

Sign sq/ft: 60 sq/ft



## **High Desert Village**

Address: 12241 Academy RD NE

city/State: Albuquerque, NM 87111



12 in

## **Sign Details**





Sign Cabinet Details

#### **Monument Sign with Illuminated Sign Cabinet**

- Aluminum sign cabinet with .090" thick routed face with acrylic letters mounted to the backside of the face. Internally illuminated with LEDs. Cabinet will have cream stucco finish
- **B** Painted aluminum reveal.
- Stone veneer applied over the concrete monument base. Stone type/style: Burnt Ochre Del Mare Ledgerstone.

# **Foundation/Footing Details**



-HSS 4 x 4 x 3/