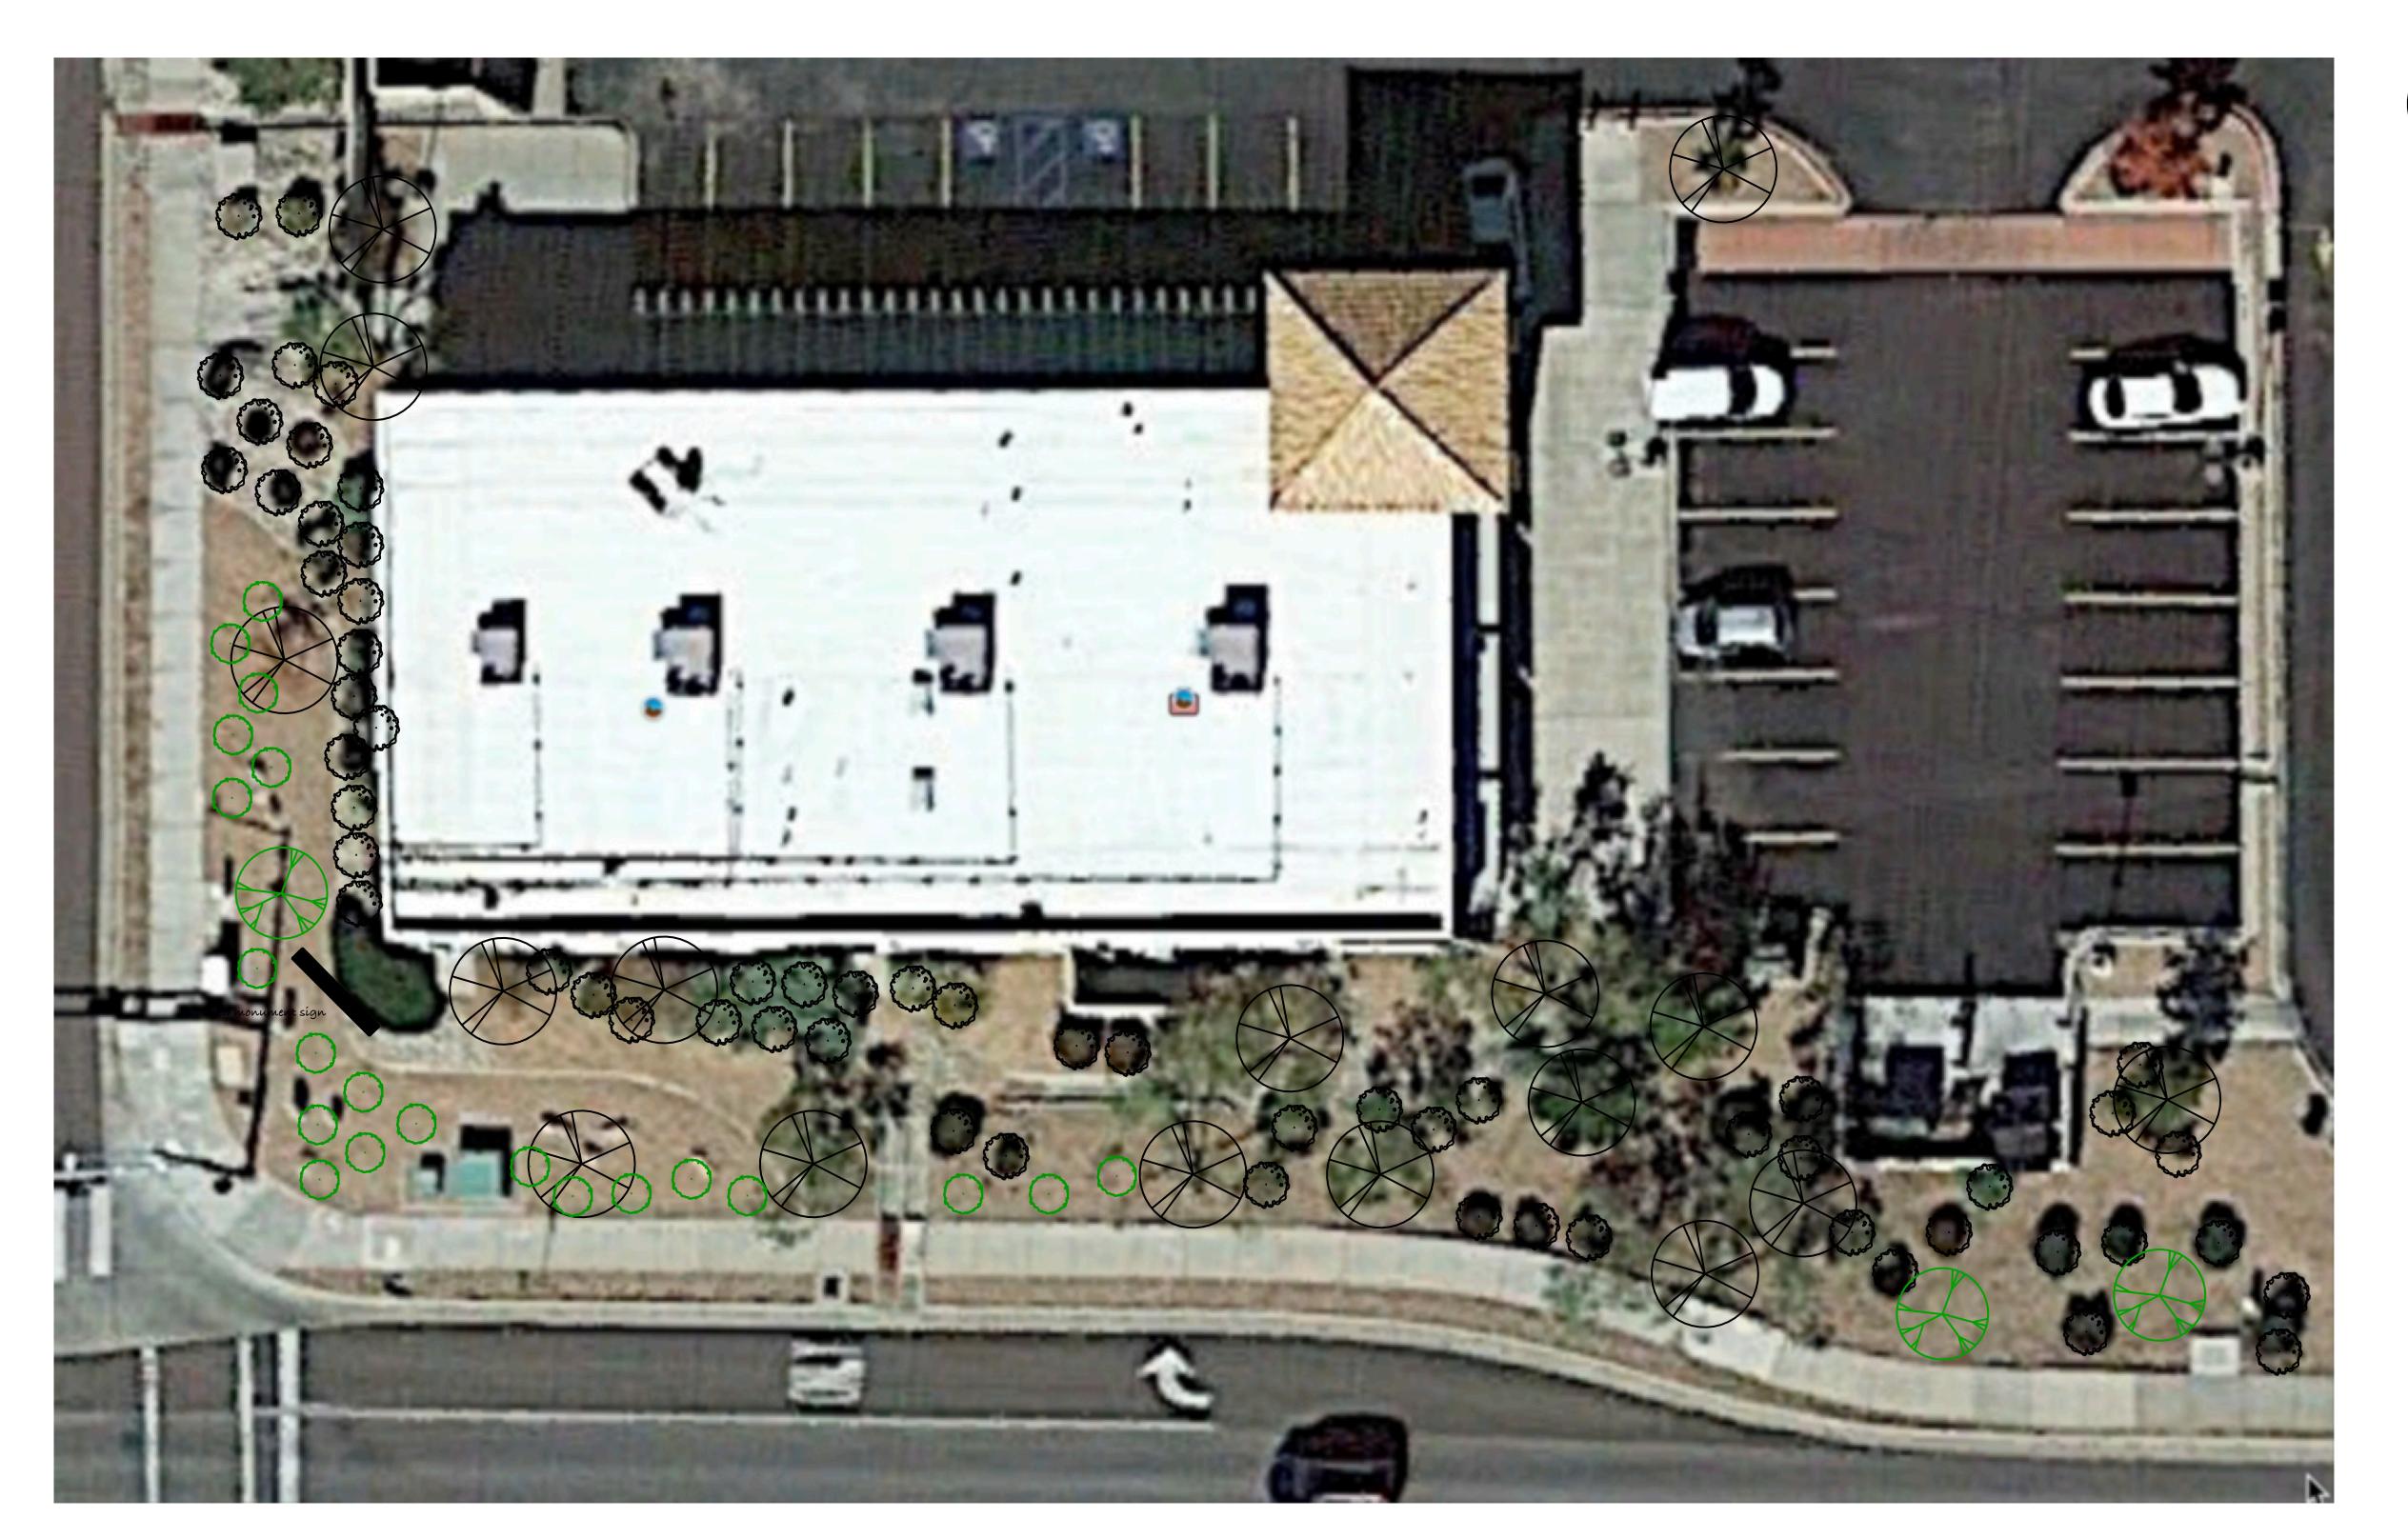

### **Site Plan**

symbol name síze

'bubba' desert wíllow

utumn amber' suma

existing trees

existing plants

existing plants approximate coverage 2135 sq ft

existing trees approximate coverage 3600 sq ft

75% coverage 7083 sq ft

addítíonal plants trees coverage needed 1348 sq ft

project

High Desert Village West Academy Boulevard NE Albuquerque, NM 87111

scale

1" = 10', 0"

designer

Matt Moxley

existing trees

existing plants

existing plants approximate coverage 1575 sq ft

existing trees approximate coverage 600 sq ft

75% coverage 3757 sq ft

additional plants trees needed 1582 sq ft

project

High Desert Village North Academy Boulevard NE Albuquerque, NM 87111