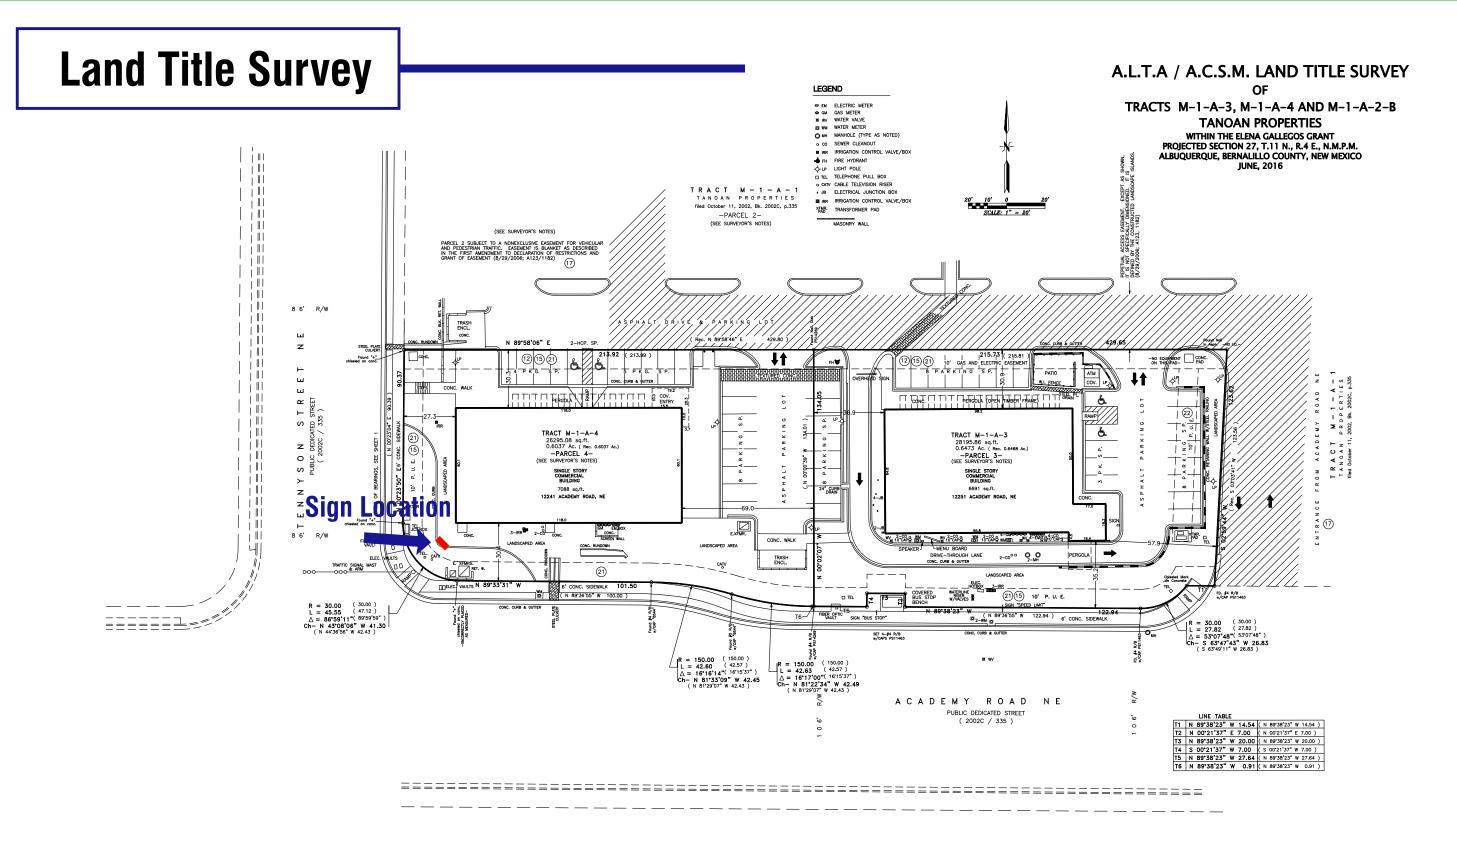

| ADMINISTRATIVE AMENDMENT |          |
|--------------------------|----------|
| FILE #PI                 | ROJECT # |
|                          |          |
|                          |          |
|                          |          |
| APPROVED BY              | DATE     |





# 12241 Academy RD NE Albuquerque NM 87111

### **Site Plan**







symbol name síze



'bubba' desert wíllow

utumn amber' suma



existing trees

existing plants

existing plants approximate coverage 2135 sq ft

existing trees approximate coverage 3600 sq ft

75% coverage 7083 sq ft

addítíonal plants trees coverage needed 1348 sq ft

project

High Desert Village West Academy Boulevard NE Albuquerque, NM 87111

scale

1" = 10', 0"

designer

Matt Moxley

revisions

V. 1

da

10/15/2019

TRUE WEST LANDSCAPE



cum hol name Siz



'bubba' desert willow 15-gallon



ʻautumn amber sumac 5-gallon



existing trees

existing plants

existing plants approximate coverage 1575 sq ft

existing trees approximate coverage 600 sq ft

75% coverage 3757 sq ft

additional plants trees needed 1582 sq