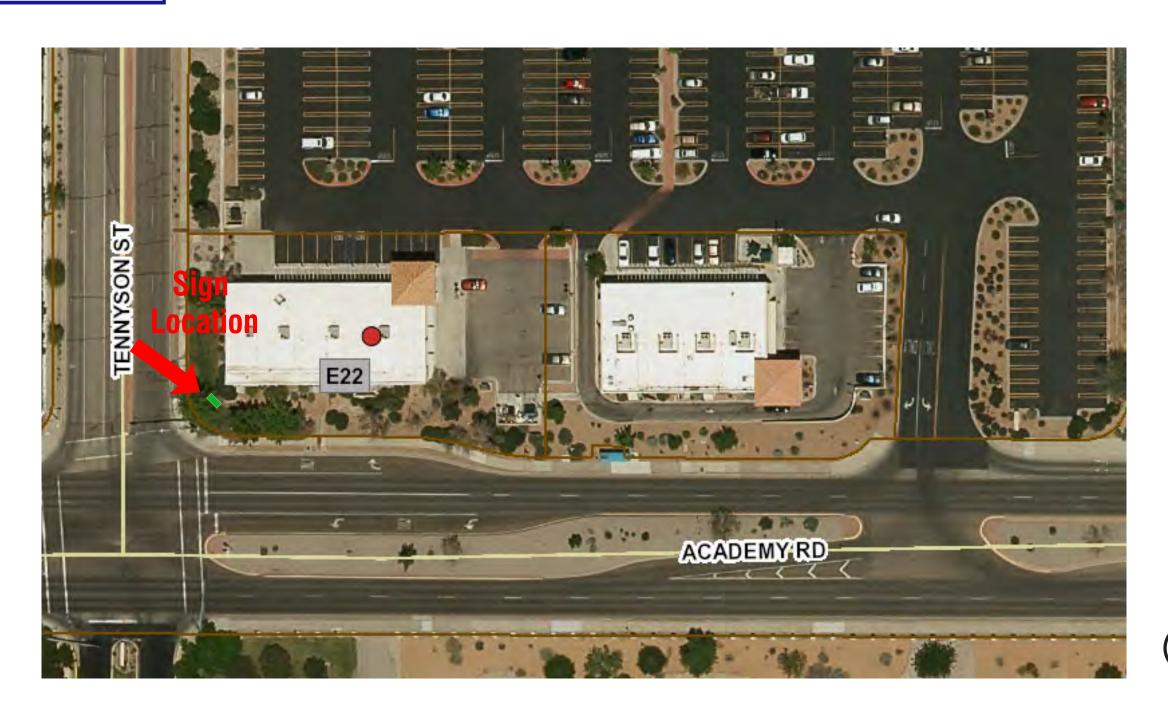

| ADMINISTRATIVE AMENDMENT |          |
|--------------------------|----------|
| FILE #PI                 | ROJECT # |
|                          |          |
|                          |          |
|                          |          |
| APPROVED BY              | DATE     |





# 12241 Academy RD NE Albuquerque NM 87111

### **Site Plan**







symbol name síze



'bubba' desert wíllow

utumn amber' suma



existing trees

existing plants

existing plants approximate coverage 2135 sq ft

existing trees approximate coverage 3600 sq ft

75% coverage 7083 sq ft

addítíonal plants trees coverage needed 1348 sq ft

project

High Desert Village West Academy Boulevard NE Albuquerque, NM 87111

scale

1" = 10', 0"

designer

Matt Moxley

revisions

V. 1

da

10/15/2019

TRUE WEST LANDSCAPE



cum hol name Siz



'bubba' desert willow 15-gallon



ʻautumn amber sumac 5-gallon



existing trees

existing plants

existing plants approximate coverage 1575 sq ft

existing trees approximate coverage 600 sq ft

75% coverage 3757 sq ft

additional plants trees needed 1582 sq ft

project

High Desert Village North Academy Boulevard NE Albuq