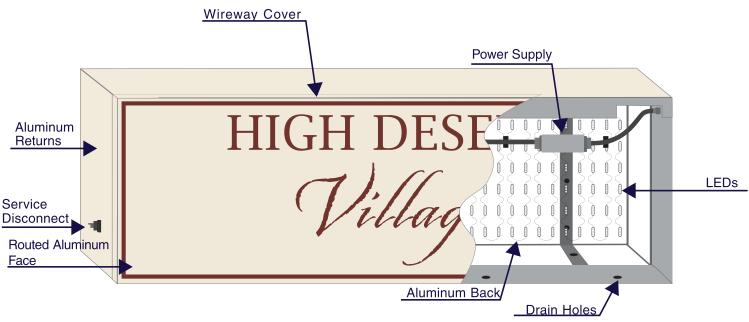

#### **Monument Sign with Illuminated Sign Cabinet**

- Aluminum sign cabinet with .090" thick routed face with acrylic letters mounted to the backside of the face. Internally illuminated with LEDs. Cabinet will have cream stucco finish
- **B** Painted aluminum reveal.
- Stone veneer applied over the concrete monument base. Stone type/style: Burnt Ochre Del Mare Ledgerstone.