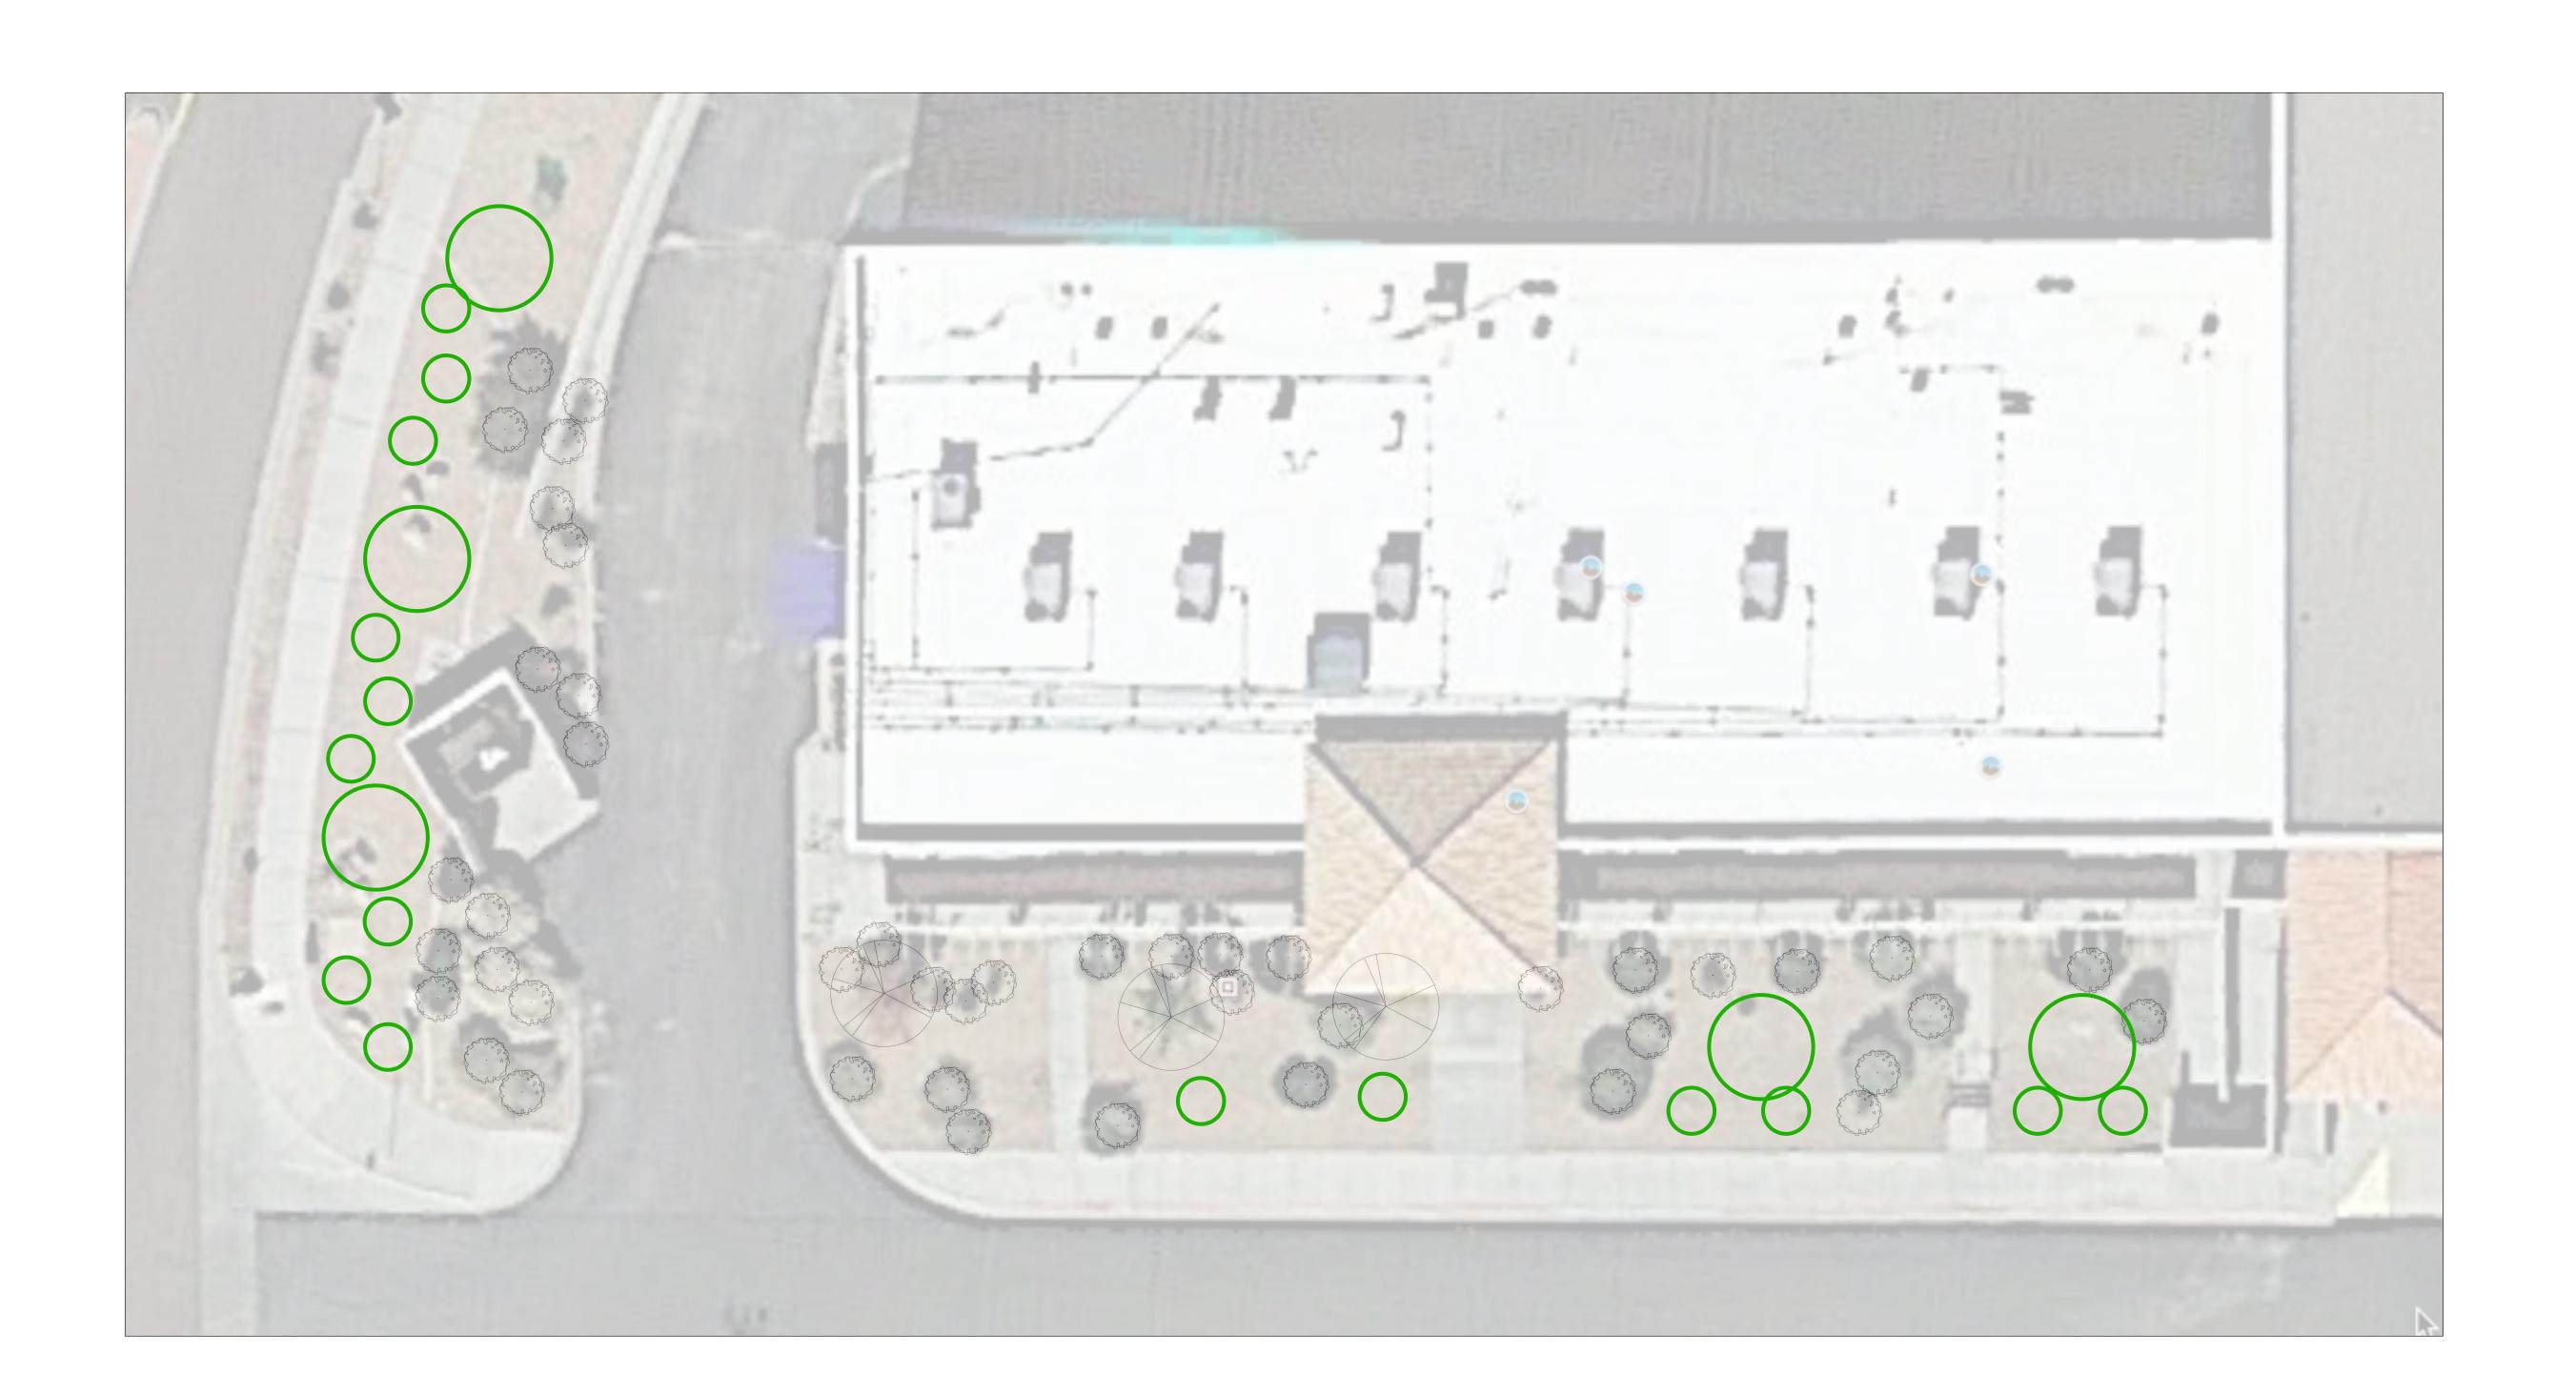

### **Site Plan**

symbol name síze

'bubba' desert wíllow

utumn amber' suma

existing trees

existing plants

existing plants approximate coverage 2135 sq ft

existing trees approximate coverage 3600 sq ft

75% coverage 7083 sq ft

addítíonal plants trees coverage needed 1348 sq ft

project

High Desert Village West Academy Boulevard NE Albuquerque, NM 87111

scale

1" = 10', 0"

designer

Matt Moxley

existing trees

existing plants

existing plants approximate coverage 1575 sq ft

existing trees approximate coverage 600 sq ft

75% coverage 3757 sq ft

additional plants trees needed 1582 sq ft

project

High Desert Village North Academy Boulevard NE Albuquerque, NM 87111

scale

1" = 10', 0"

designer

Matt Moxley

revisions

V. 1

da

10/15/2019