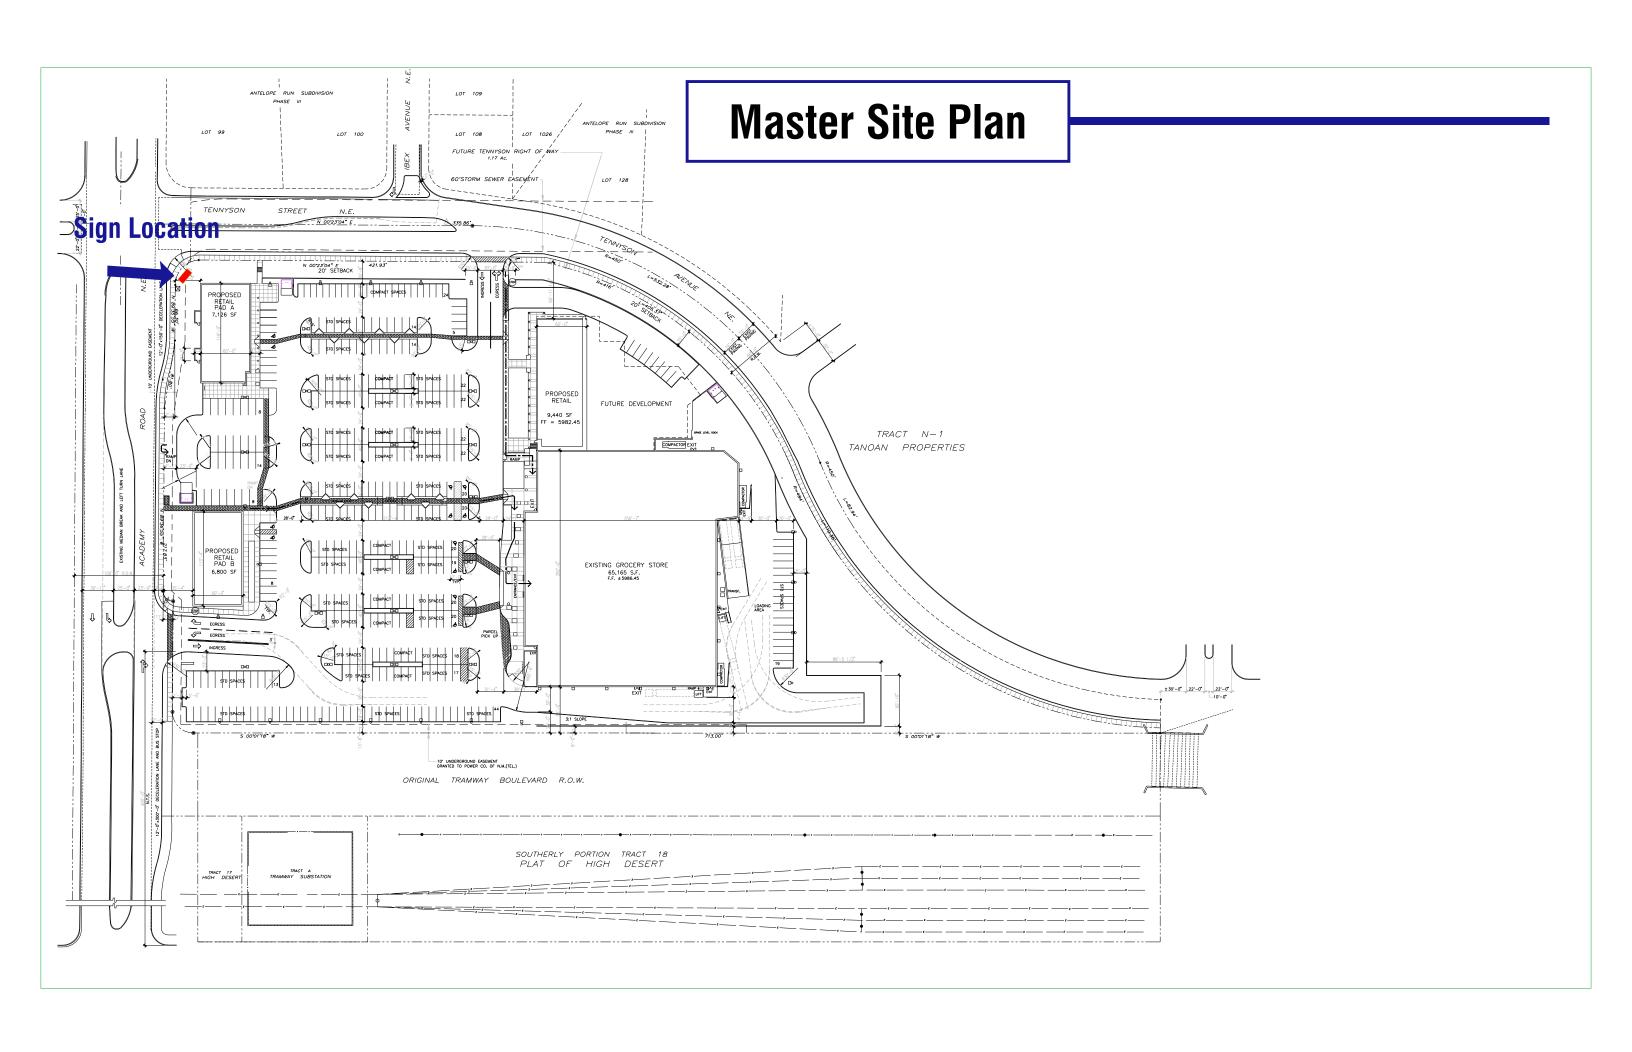

| ADMINISTRATIVE AMENDMENT |          |
|--------------------------|----------|
| FILE #PI                 | ROJECT # |
|                          |          |
|                          |          |
|                          |          |
| APPROVED BY              | DATE     |





# 12241 Academy RD NE Albuquerque NM 87111

### **Site Plan**







symbol name síze



'bubba' desert wíllow

utumn amber' suma



existing trees

existing plants

existing plants approximate coverage 2135 sq ft

existing trees approximate coverage 3600 sq ft

75% coverage 7083 sq ft

addítíonal plants trees coverage needed 1348 sq ft

project

High Desert Village West Academy Boulevard NE Albuquerque, NM 87111

scale

1" = 10', 0"

designer

Matt Moxley

revisions

V. 1

da

10/15/2019

TRUE WEST LANDSCAPE



cum hol name Siz



'bubba' desert willow 15-gallon



ʻautumn amber sumac 5-gallon



existing trees

existing plants

existing plants approximate coverage 1575 sq ft

existing trees approximate coverage 600 sq ft

75% coverage 3757 sq ft

additional plants trees needed 1582 s