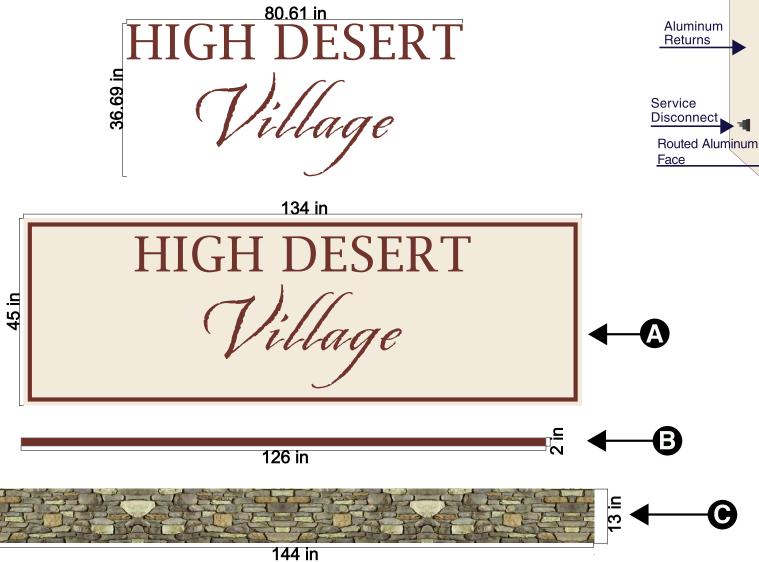

## **Sign Details**

Sign Cabinet Details

#### **Monument Sign with Illuminated Sign Cabinet**

- Aluminum sign cabinet with .090" thick routed face with acrylic letters mounted to the backside of the face. Internally illuminated with LEDs. Cabinet will have cream stucco finish
- **B** Painted aluminum reveal.
- Stone veneer applied over the concrete monument base. Stone type/style: Burnt Ochre Del Mare Ledgerstone.