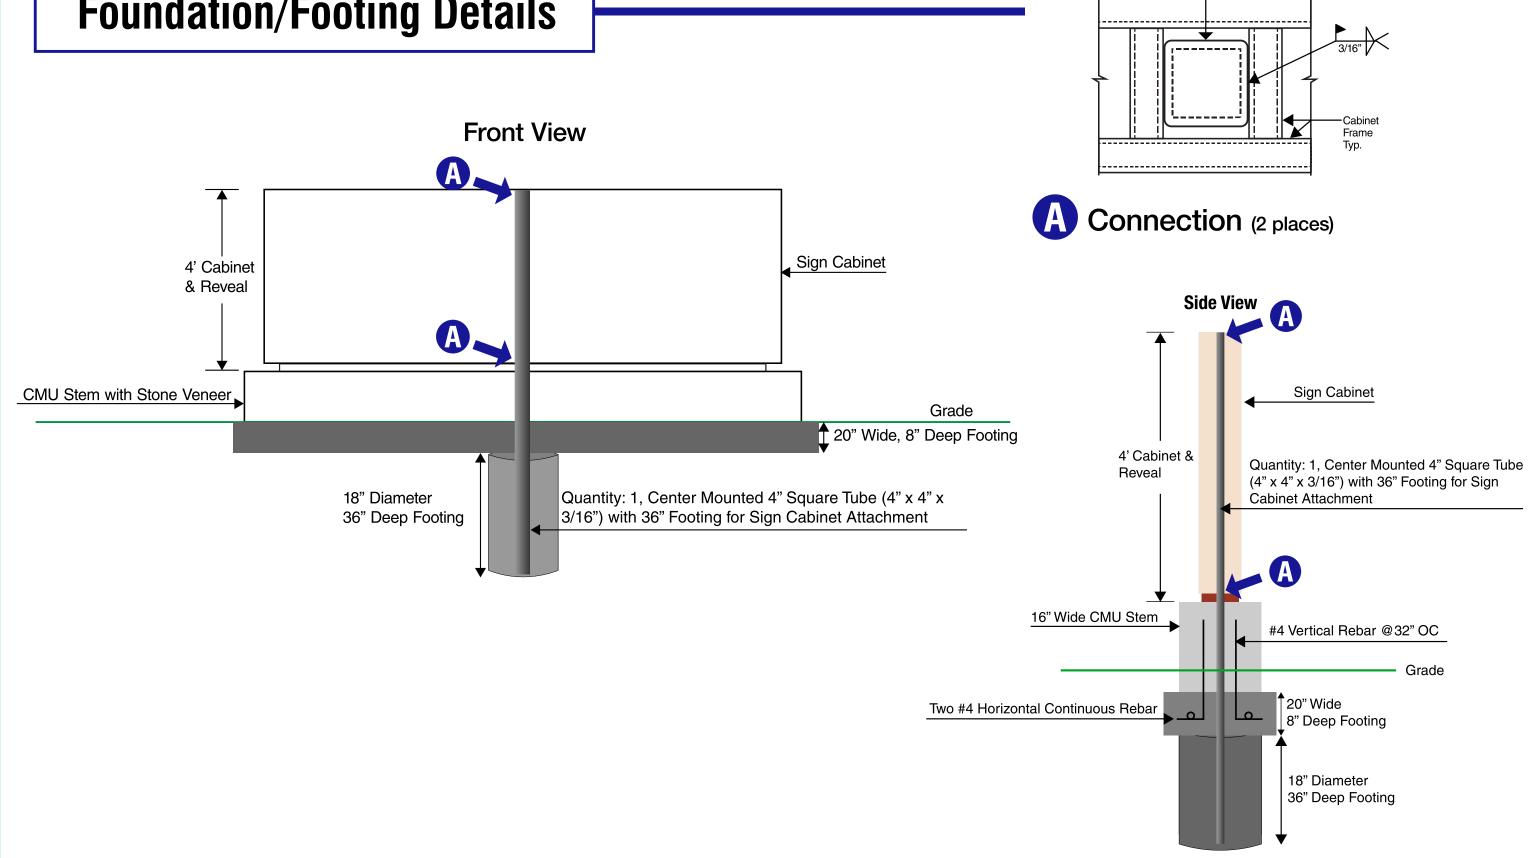

Sign Location**



### **Monument Sign with Illuminated Sign Cabinet**

#### Sign Type:

**Quantity** 1: Internally illuminated single sided cabinet mounted on stone veneer concrete base.

Sign Size: 12' W x 5' H

Sign sq/ft: 60 sq/ft



## **High Desert Village**

Address: 12241 Academy RD NE

city/State: Albuquerque, NM 87111



12 in

## **Sign Details**





Sign Cabinet Details

#### **Monument Sign with Illuminated Sign Cabinet**

- Aluminum sign cabinet with .090" thick routed face with acrylic letters mounted to the backside of the face. Internally illuminated with LEDs. Cabinet will have cream stucco finish
- **B** Painted aluminum reveal.
- Stone veneer applied over the concrete monument base. Stone type/style: Burnt Ochre Del Mare Ledgerstone.

# **Foundation/Footing Details**



-HSS 4 x 4 x 3/16 St'L. Square HSS