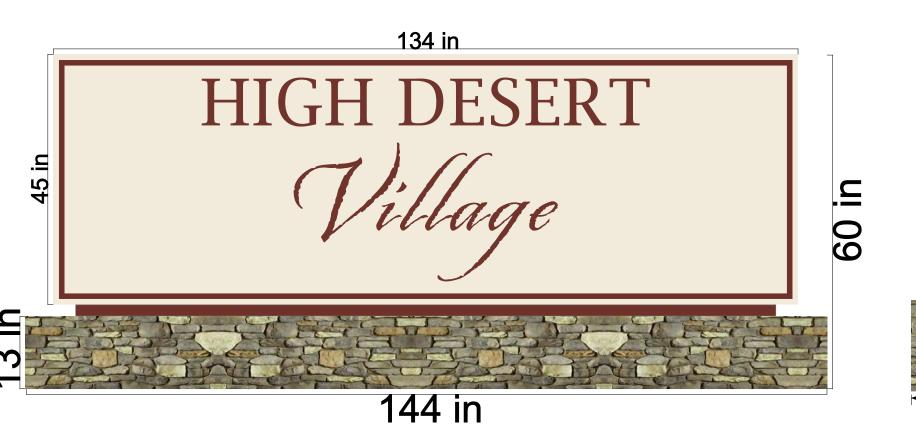

### **Monument Sign with Illuminated Sign Cabinet**

#### Sign Type:

**Quantity** 1: Internally illuminated single sided cabinet mounted on stone veneer concrete base.

Sign Size: 12' W x 5' H

Sign sq/ft: 60 sq/ft

## **High Desert Village**

Address: 12241 Academy RD NE

city/State: Albuquerque, NM 87111

12 in