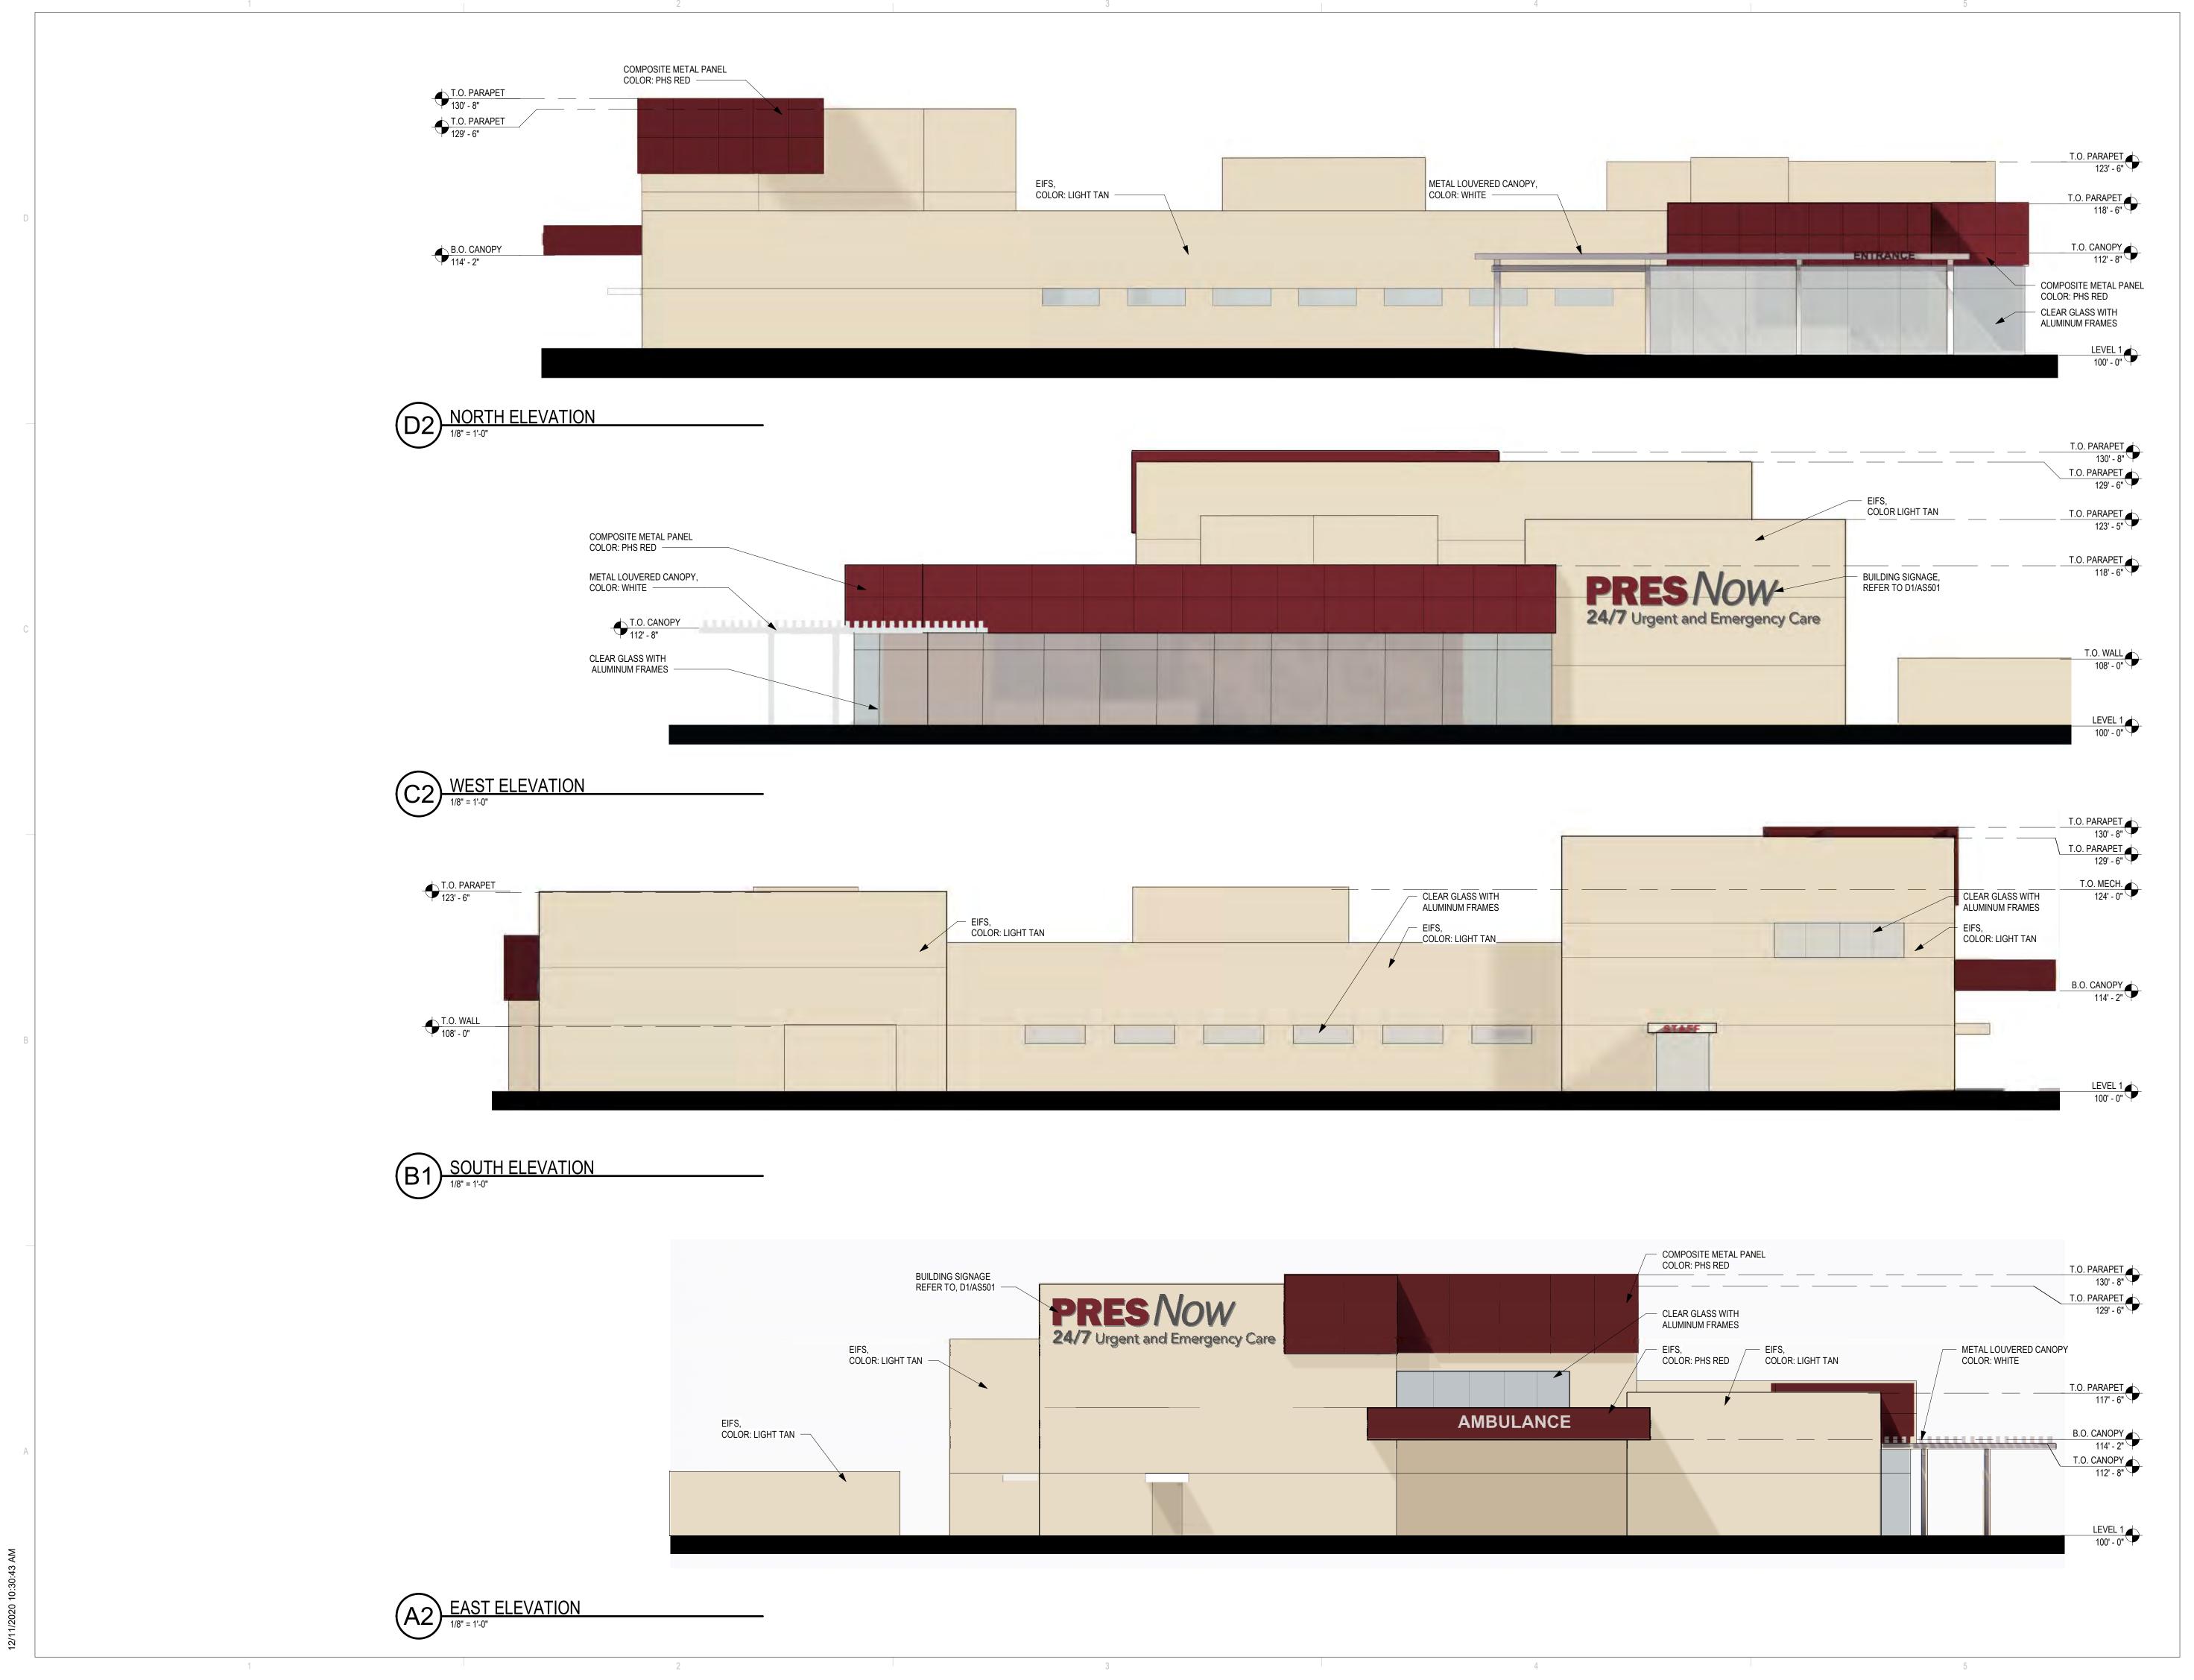

# DEKKER PERICH SABATINI ARCHITECTURE DESIGN

INSPIRATION

SEAL PROJECT VD NE NM 2100 LOUISIANA BL' ALBUQUERQUE, 5 PresNow 24 REVISIONS  $\triangle$  $\triangle$  $\overline{\bigtriangleup}$ DRAWN BY J. MEDRANO **REVIEWED BY** J. MEDRANO 12/11/2020 DATE PROJECT NO: 20-0161.001 DRAWING NAME EXTERIOR ELEVATIONS