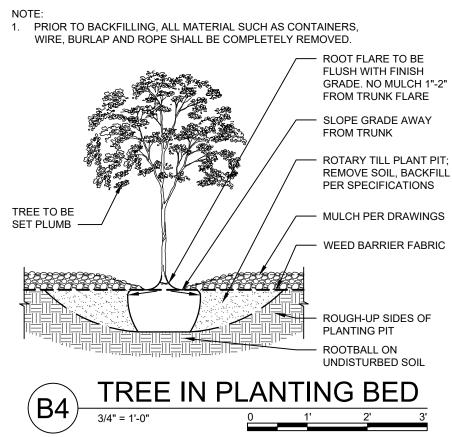

#### LEGEND

3" DEPTH ROCK MULCH WITH FILTER FABRIC

3" DEPTH ORGANIC MULCH WITH FILTER FABRIC

NOTES: 1. SEE TREE PROTECTION SPECIFICATION SECTION 01 5639.