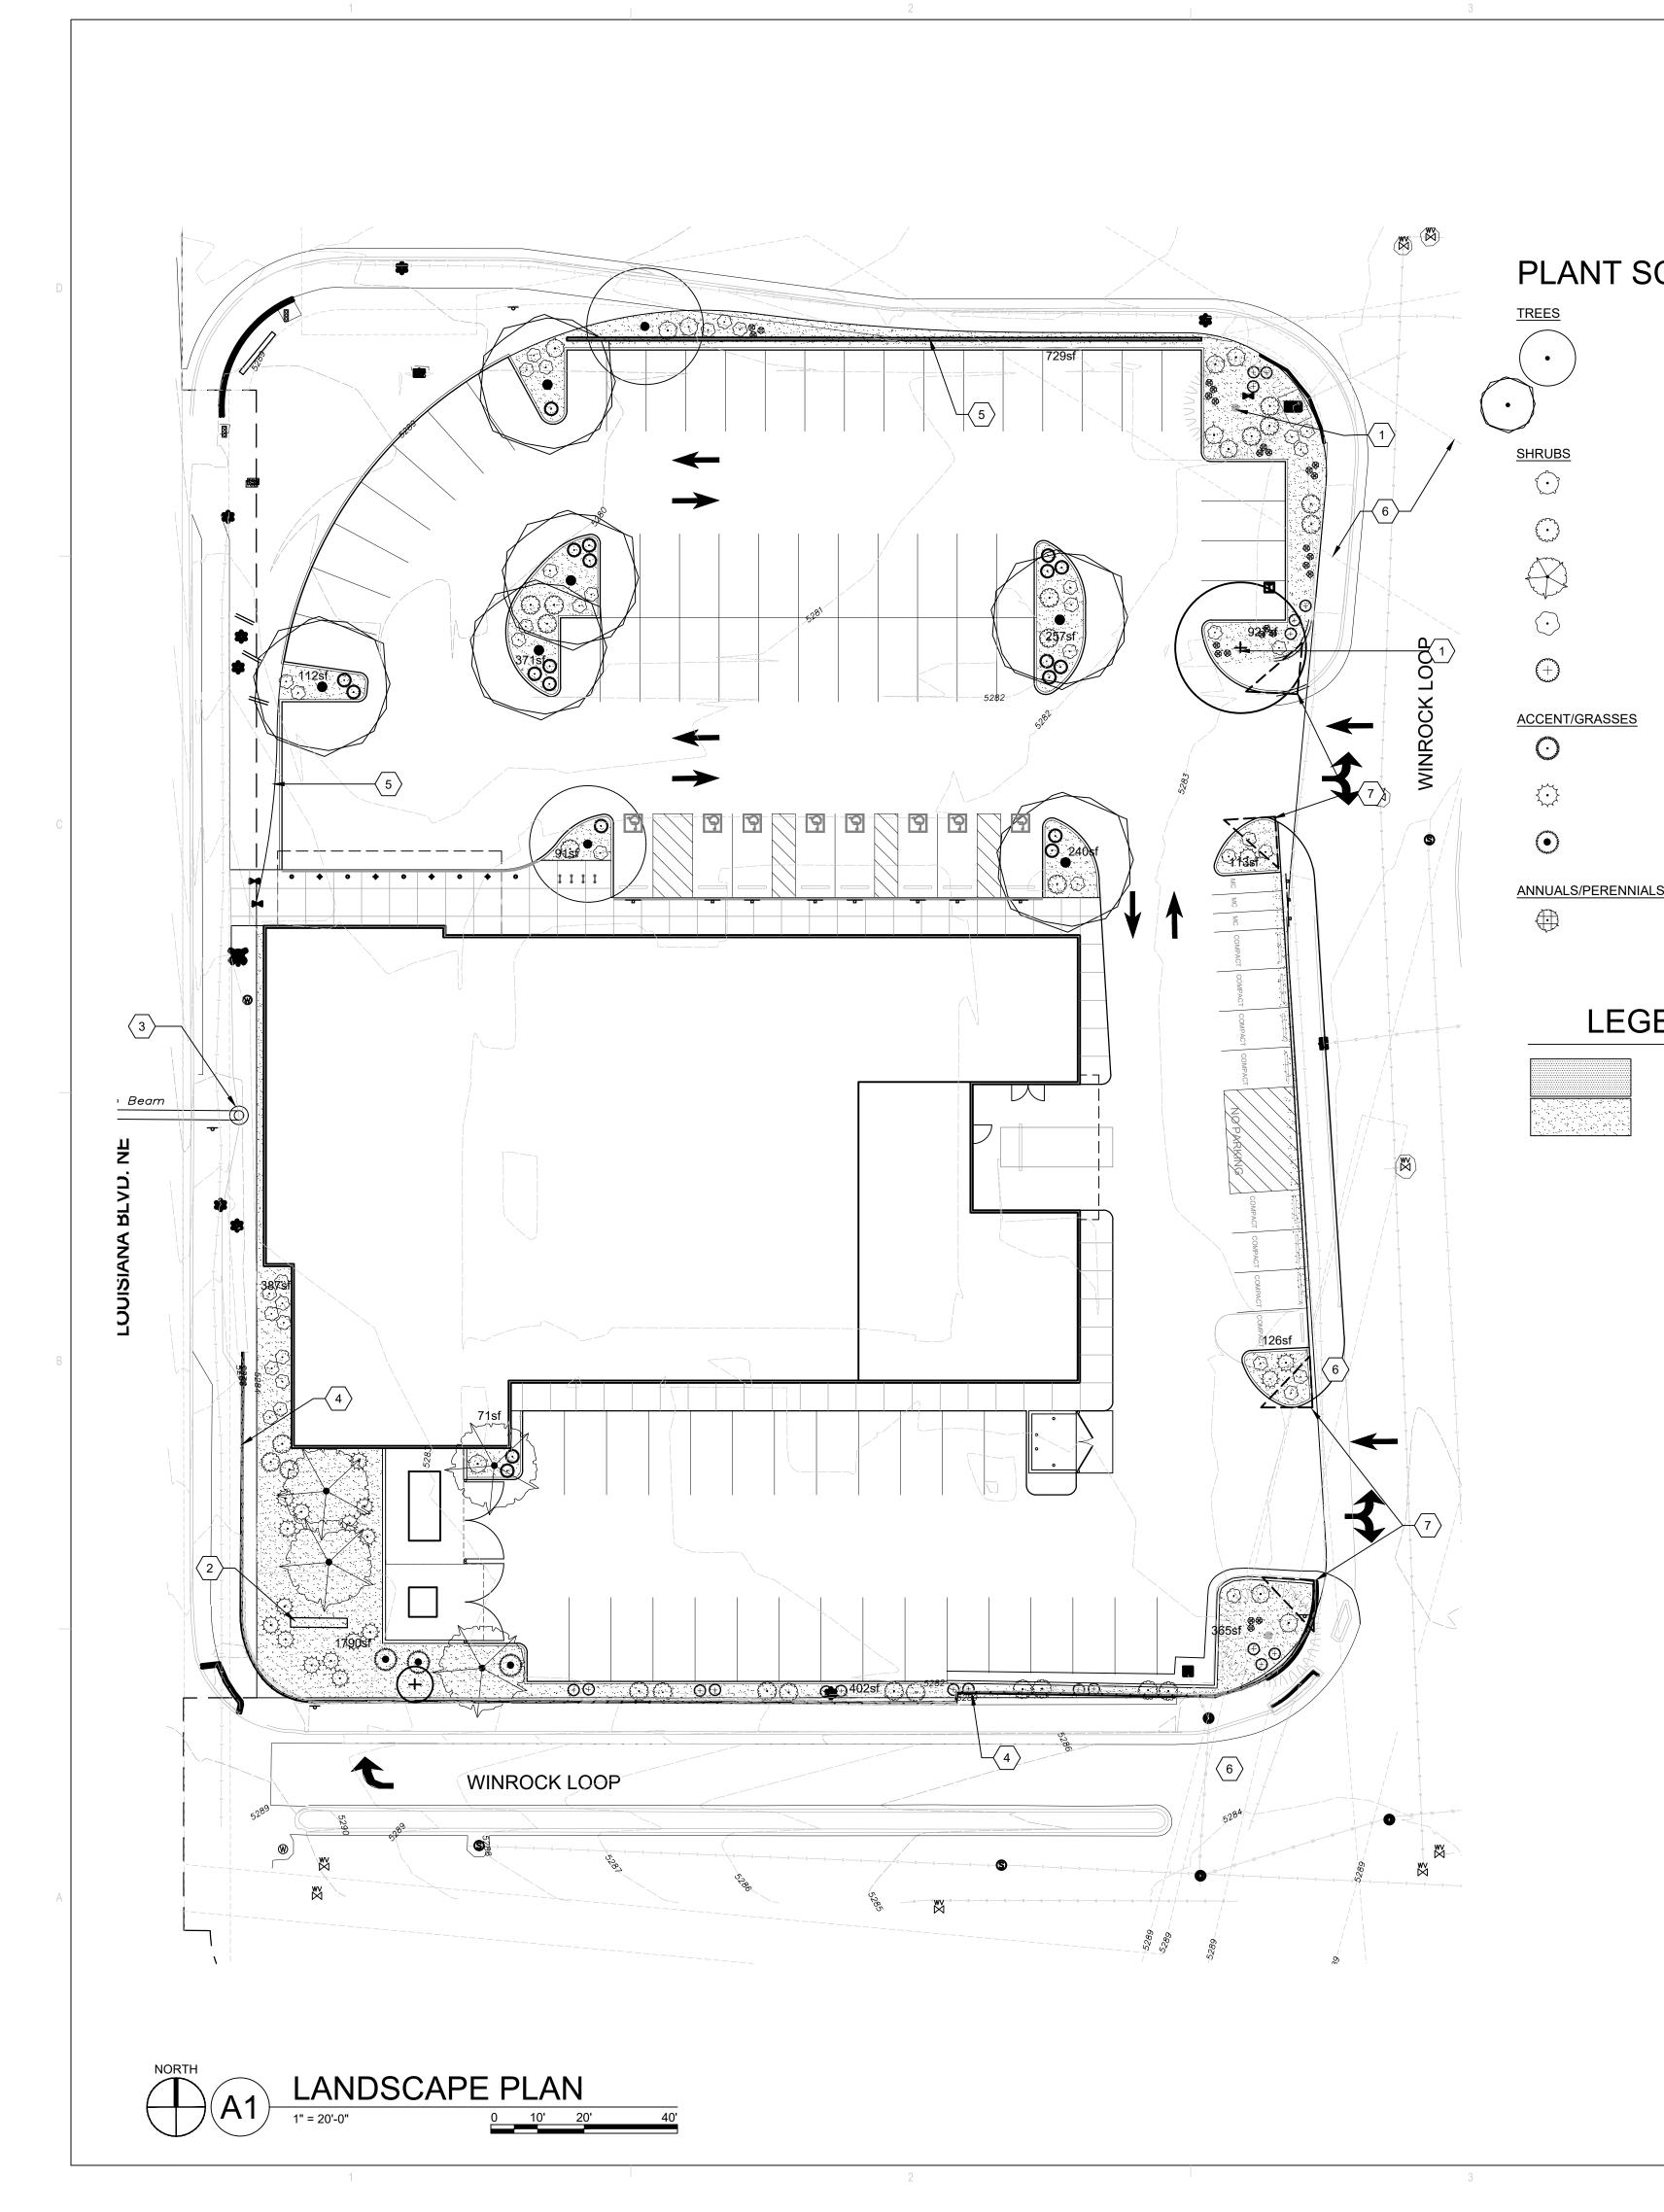

### PLANT SCHEDULE

 $\textcircled{\bullet}$ 

 $\bigcirc$ 

(+)

MANNAN ANA

<u>}</u>

 $\bigcirc$ 

| <u>QTY</u> | BOTANICAL NAME                       | COMMON NAME         |
|------------|--------------------------------------|---------------------|
| 2          | CHILOPSIS LINEARIS `ARTS SEEDLESS`   | DESERT WILLOW       |
| 6          | FRAXINUS PENNSYLVANICA `URBANITE`    | URBANITE ASH        |
| <u>QTY</u> | BOTANICAL NAME                       | COMMON NAME         |
| 10         | CHAMAEBATIARIA MILLEFOLIUM           | FERNBUSH            |
| 25         | CISTUS X PURPUREUS                   | PURPLE ROCK ROSE    |
| 4          | FORESTIERA NEOMEXICANA               | NEW MEXICO PRIVET   |
| 40         | PRUNUS BESSEYI                       | SAND CHERRY         |
| 19         | SALVIA GREGGII `ULTRA VIOLET`        | ULTRA VIOLET SAGE   |
| <u>QTY</u> | BOTANICAL NAME                       | COMMON NAME         |
| 20         | BOUTELOUA GRACILIS `BLONDE AMBITION` | BLONDE AMBITION BLU |
| 18         | DASYLIRION WHEELERI                  | DESERT SPOON        |
| 3          | NOLINA MICROCARPA                    | BEARGRASS           |
| <u>QTY</u> | BOTANICAL NAME                       | COMMON NAME         |
| 26         | NEPETA `WALKER`S LOW`                | WALKERS LOW CATMI   |
|            |                                      |                     |

#### LEGEND

3" DEPTH ROCK MULCH WITH FILTER FABRIC

3" DEPTH ORGANIC MULCH WITH FILTER FABRIC

NOTES: 1. SEE TREE PROTECTION SPECIFICATION SECTION 01 5639.

#### GENERAL SHEET NOTES A. LANDSCAPE MAINTENANCE SHALL BE THE RESPONSIBILITY OF THE PROPERTY OWNFR. B. THE LANDSCAPING SHALL COMPLY WITH THE CITY OF ALBUQUERQUE ZONING CODE INCLUDING, BUT NOT LIMITED TO, GENERAL LANDSCAPING REGULATIONS, WATER CONSERVATION LANDSCAPING AND WATER WASTE REGULATIONS. POLLEN-RELATED REGULATIONS, AND STREET TREE REGULATIONS. C. THE PROPERTY OWNER SHALL MAINTAIN RIGHT-OF-WAY (ROW) LANDSCAPING IN A NEAT AND HEALTHY CONDITION. THE PROPERTY OWNER ACKNOWLEDGES THAT APPROVED LANDSCAPING AND TREES IN THE RIGHT-OF-WAY MAY BE REMOVED WITHOUT COMPENSATION. D. LANDSCAPING WILL BE WATERED WITH AN AUTOMATED IRRIGATION SYSTEM THAT INCLUDES DRIP ZONES FOR ALL PLANT MATERIALS. . WATER MANAGEMENT IS THE RESPONSIBILITY OF THE PROPERTY OWNER. F. LANDSCAPE AREAS SHALL ACHIEVE 75% VEGETATIVE COVERAGE AT MATURITY. GROUND LEVEL PLANTS SHALL ACHIEVE 30% VEGETATIVE COVERAGE AT MATURITY. G. TREES ARE NOT REQUIRED TO BE STAKED, BUT TREES THAT BLOW OVER, SETTLE OR TIP WILL BE REQUIRED TO BE REPLACED OR RESET BY THE CONTRACTOR AT NO COST TO THE OWNER. H. RESPONSIBILITY FOR MAINTENANCE: THE CONTRACTOR WILL BE RESPONSIBLE FOR MAINTENANCE OF THE LANDSCAPE DURING CONSTRUCTION AND DURING A 90 DAY-MAINTENANCE PERIOD FOLLOWING SUBSTANTIAL COMPLETION. THE OWNER WILL BE RESPONSIBLE FOR MAINTENANCE FOLLOWING THE 90-DAY MAINTENANCE PERIOD. TIMING OF LANDSCAPE INSTALLATION: INSTALLATION OF THE LANDSCAPING SHALL BE COMPLETE WITHIN 60 DAYS OF THE RELATED BUILDING'S OCCUPANCY. J. MINIMUM PLANT SIZES ARE AS PER CITY OF ALBUQUERQUE STANDARDS: 2" CALIPER TREES, 6' HEIGHT CONIFERS, AND 1 GALLON SHRUBS. K. ALL AREAS DISTURBED DURING CONSTRUCTION, INCLUDING AREAS NOT WITHIN THE PROPERTY LINE, WILL BE STABILIZED. L. ALL VEGETATIVE SCREENING SURROUNDING GROUND-MOUNTED

### LANDSCAPE CALCULATIONS

GROSS LOT AREA = 1.47 AC = 64,091 SF AREA OF LOT COVERED BY BUILDINGS = 17,100 SF NET LOT AREA= 46,991 SF

REQUIRED LANDSCAPE REQUIRED LANDSCAPE AREA = 4,699 SF (10% OF NET LOT AREA) PROVIDED LANDSCAPE AREA = 5,896 SF (12.5% OF NET LOT AREA) REQUIRED TREES TREES PER PARKING SPACES: REQUIRED= 1 TREE / 6 PARKING SPACES

TOTAL NUMBER OF PARKING = 99 SPACES REQUIRED NUMBER OF PARKING LOT TREES = 17 TREES PROVIDED NUMBER OF PARKING LOT TREES = 10 TREES (including existing trees to remain) REQUIRED STREET TREES = 1 TREE PER 30' LINEAR FEET OF STREET FRONTAGE STREET TREES = LOUISIANANA BOULEVARD FRONTAGE = 268' REQUIRED / PROVIDED STREET TREES = 9 / 1

AMERICAS PARKWAY FRONTAGE = 193' REQUIRED / PROVIDED STREET TREES = 6 / 3

EXISTING TREE CREDITS • 2 EXISTING PINES AT 8" CALIPER = 4 TREES

- 1 TREE AT 12" CALIPER = 4 TREES
- 1 TREE AT 4" CALIPER = 1 TREE • TOTAL NUMBER OF EXISTING TREES CREDITED =9 TREES

<u>REQUIRED VEGETATIVE COVERAGE</u> TOTAL VEGETATIVE COVER REQUIRED = 3,524 SF (75% OF LANDSCAPE AREA)

TOTAL VEGETATIVE COVER PROVIDED =8,620 SF (146% OF LANDSCAPE AREA) TOTAL GROUND-LEVEL PLANT COVER REQUIRED = 1,249 SF (25% OF LANDSCAPE

AREA) TOTAL GROUND-LEVEL PLANT COVER PROVIDED = 1,316 SF (28% OF LANDSCAPE AREA)

ROCK MULCH COVERAGE

TOTAL ROCK MULCH COVER ALLOWED = 3,524 SF (75% OF LANDSCAPE AREA) TOTAL ROCK MULCH COVER PROVIDED = 2,968 SF (46% OF LANDSCAPE AREA)