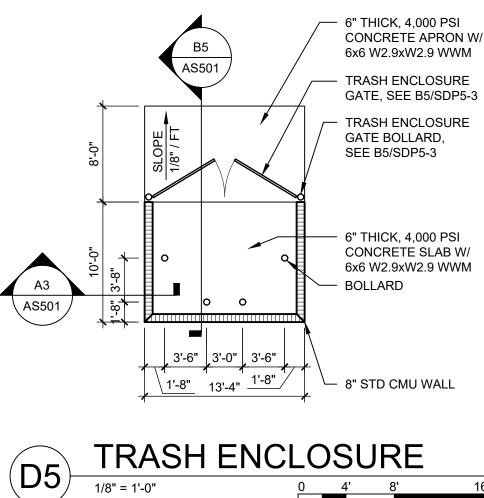

#### ○ SHEET KEYED NOTES

- EXISTING 6' WIDE PUBLIC SIDEWALK.
- NEW 3' HIGH SITE WALL TO SCREEN THE HEADLIGHTS OF PARKED VEHICLES. AMBULANCE/LOADING AREA
- CANOPY OVERHEAD PATIENT PICK-UP / DROP-OFF
- 6. DUMPSTER ENCLOSURE. SEE DETAIL D5/AS501
- BIKE RACK (8 SPACES). SEE DETAIL A4/AS501
- 8' HIGH CMU SCREEN WALL. SEE DETAIL A3/AS501 9. BUILDING MOUNTED SIGN (TYPE A). SEE ELEVATIONS AND DETAIL D1/AS501
- 10. HC PARKING. SEE DETAIL D4/AS501 11. NEW CONCRETE SIDEWALK.
- 12. LANDSCAPING AND SIGNAGE WILL NOT INTERFERE WITH CLEAR SIGHT REQUIREMENTS. THEREFORE SIGNS, WALL, TREES, AND SHRUBBERY BETWEEN 3 AND 8 FEET TALL (AS MEASURED FROM THE GUTTER PAN) WILL NOT BE ACCEPTABLE IN THE CLEAR SIGHT TRIANGLE.
- 13. EXISTING BIKE LANE 14. GRAY LINE INDICATES FLUSH CONCRETE SIDEWALK. SEE DETAIL D3/AS501
- 15. EXISTING DRIVEWAY
- 16. HC PARKING SIGN, SEE B4/AS501
- 17. MOTORCYCLE PARKING ONLY SIGN, SEE B4/AS501 18. LANDSCAPING AND SIGNAGE WILL NOT INTERFERE WITH CLEAR SIGHT REQUIREMENTS. THEREFORE SIGNS, WALL, TREES, AND SHRUBBERY BETWEEN 3 AND 8 FEET TALL (AS MEASURED FROM THE GUTTER PAN) WILL NOT BE ACCEPTABLE IN THE CLEAR SIGHT TRIANGLE 19. 6" CONCRETE CURB AND GUTTER, SEE A2/AS501
- 20. 8' CONCRETE PARKING BUMPER. CONFIRM EXACT LOCATION WITH PHS AMBULANCE REQUIREMENTS. SEE C1/AS501
- 21. REQUIRED EQUIPMENT CLEARANCE 22. LABEL "MC" AT THE BACK OF MOTORCYCLE SPACES AND "COMPACT" AT THE BACK OF COMPACT SPACES.