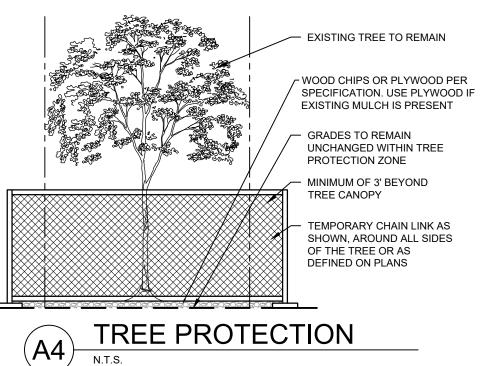

1. EXISTING TREE TO REMAIN. SEE A4/LP101.

4. EXISTING RETAINING WALL AND GUARDRAIL

5. PROPOSED PARKING SCREENING WALL.

7. CLEAR SIGHT TRIANGLE. SEE NOTE O.

6. EXISTING UTILITY EASEMENT

CONSTRUCTION.

CONSTRUCTION.