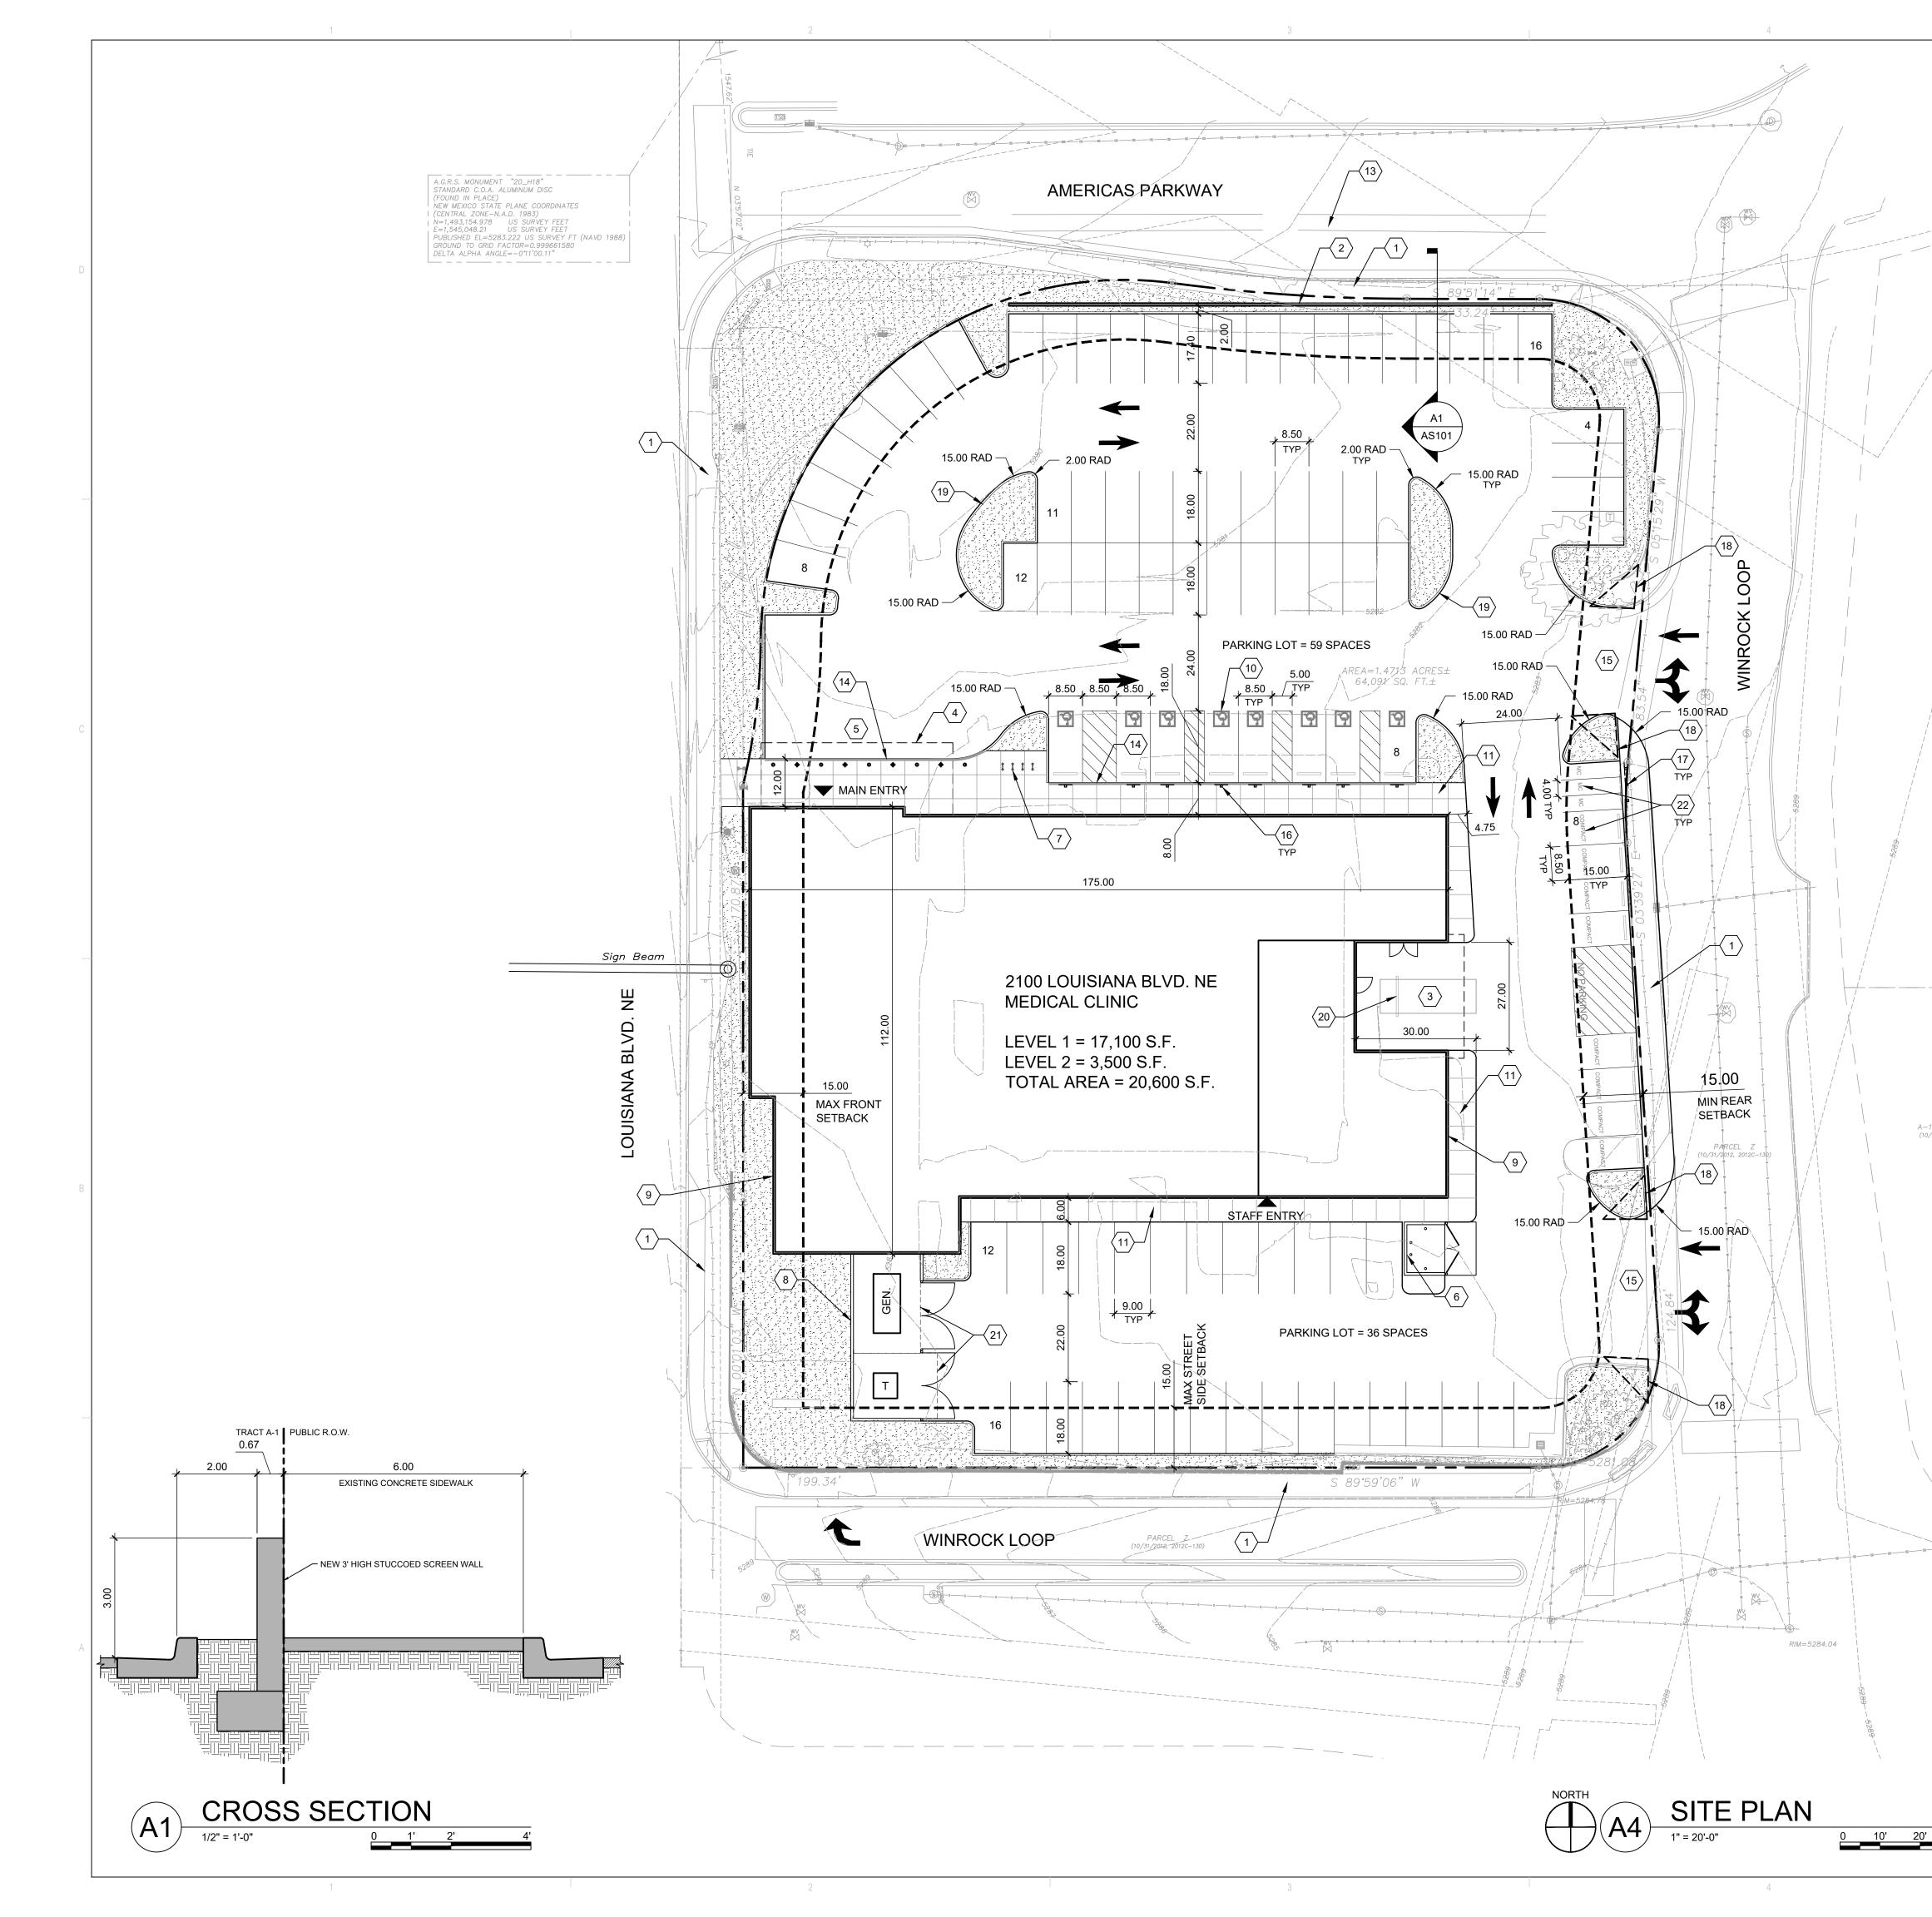

#### PROJECT DATA

BUILDING AREA: 18,000 SQ. FT.

CONSTRUCTION TYPE: IIB OCCUPANCY TYPE: B

AN AUTOMATIC SPRINKLER AND SMOKE DETECTION SYSTEM SHALL BE INSTALLED THROUGHOUT THE BUILDING. SPRINKLER CONTRACTOR TO SUBMIT SHOP DRAWINGS TO THE AUTHORITY HAVING JURISDICTION. FIRE ALARM SYSTEM TO BE PROVIDED.

REQUIRED

1

FIRE FLOW: IFC TABLE b105.1(2) MEDICAL OFFICE 2,750/2 = 1,375 GPM

FIRE HYDRANTS: MEDICAL OFFICE = PROVIDED 1 (500' SPACING)

### PARKING CALCULATIONS

MEDICAL OFFICE REQUIRED PROVIDED 20,600 S.F. @ 3 SPACES PER 1,000 S.F. = 62 SPACES 95 SPACES ACCESSIBLE PARKING REQUIRED PROVIDED 51-100 SPACES 4 8 6 ACCESSIBLE, 2 VAN ACCESSIBLE MOTORCYCLE SPACES 51-100 SPACES REQUIRED PROVIDED 3 3 BICYCLE PARKING 10% OF REQUIRED OFF-STREET PARKING REQUIRED PROVIDED

#### ○ SHEET KEYED NOTES

- EXISTING 6' WIDE PUBLIC SIDEWALK.
- NEW 3' HIGH SITE WALL TO SCREEN THE HEADLIGHTS OF PARKED VEHICLES. AMBULANCE/LOADING AREA
- CANOPY OVERHEAD PATIENT PICK-UP / DROP-OFF
- 6. DUMPSTER ENCLOSURE. SEE DETAIL D5/AS501
- BIKE RACK (8 SPACES). SEE DETAIL A4/AS501
- 8' HIGH CMU SCREEN WALL. SEE DETAIL A3/AS501 9. BUILDING MOUNTED SIGN (TYPE A). SEE ELEVATIONS AND DETAIL D1/AS501
- 10. HC PARKING. SEE DETAIL D4/AS501 11. NEW CONCRETE SIDEWALK.
- 12. LANDSCAPING AND SIGNAGE WILL NOT INTERFERE WITH CLEAR SIGHT REQUIREMENTS. THEREFORE SIGNS, WALL, TREES, AND SHRUBBERY BETWEEN 3 AND 8 FEET TALL (AS MEASURED FROM THE GUTTER PAN) WILL NOT BE ACCEPTABLE IN THE CLEAR SIGHT TRIANGLE.
- 13. EXISTING BIKE LANE 14. GRAY LINE INDICATES FLUSH CONCRETE SIDEWALK. SEE DETAIL D3/AS501
- 15. EXISTING DRIVEWAY
- 16. HC PARKING SIGN, SEE B4/AS501
- 17. MOTORCYCLE PARKING ONLY SIGN, SEE B4/AS501 18. LANDSCAPING AND SIGNAGE WILL NOT INTERFERE WITH CLEAR SIGHT REQUIREMENTS. THEREFORE SIGNS, WALL, TREES, AND SHRUBBERY BETWEEN 3 AND 8 FEET TALL (AS MEASURED FROM THE GUTTER PAN) WILL NOT BE ACCEPTABLE IN THE CLEAR SIGHT TRIANGLE 19. 6" CONCRETE CURB AND GUTTER, SEE A2/AS501
- 20. 8' CONCRETE PARKING BUMPER. CONFIRM EXACT LOCATION WITH PHS AMBULANCE REQUIREMENTS. SEE C1/AS501
- 21. REQUIRED EQUIPMENT CLEARANCE 22. LABEL "MC" AT THE BACK OF MOTORCYCLE SPACES AND "COMPACT" AT THE BACK OF COMPACT SPACES.

## LEGEND

PARCEL A—1—A—1—A—1—A—2 (10/31/2012, 2012C–130)

PROPERTY LINE \_\_\_\_

BUILDING SETBACK

FIRE HYDRANT

₩

LANDSCAPE AREA

POLE LIGHT (20' MAX HEIGHT), SEE DETAIL A5/AS501

SIDEWALK RAMP (ARROW POINTS DOWN)

#### $\mathcal{C}$ M/C C/C GEN.

COMPACT CAR SPACE, 7.5' X 15' MINIMUM, UNLESS NOTED OTHERWISE EMERGENCY BACK-UP GENERATOR

MOTORCYCLE SPACE, 4' X 8' MINIMUM, UNLESS NOTED OTHERWISE