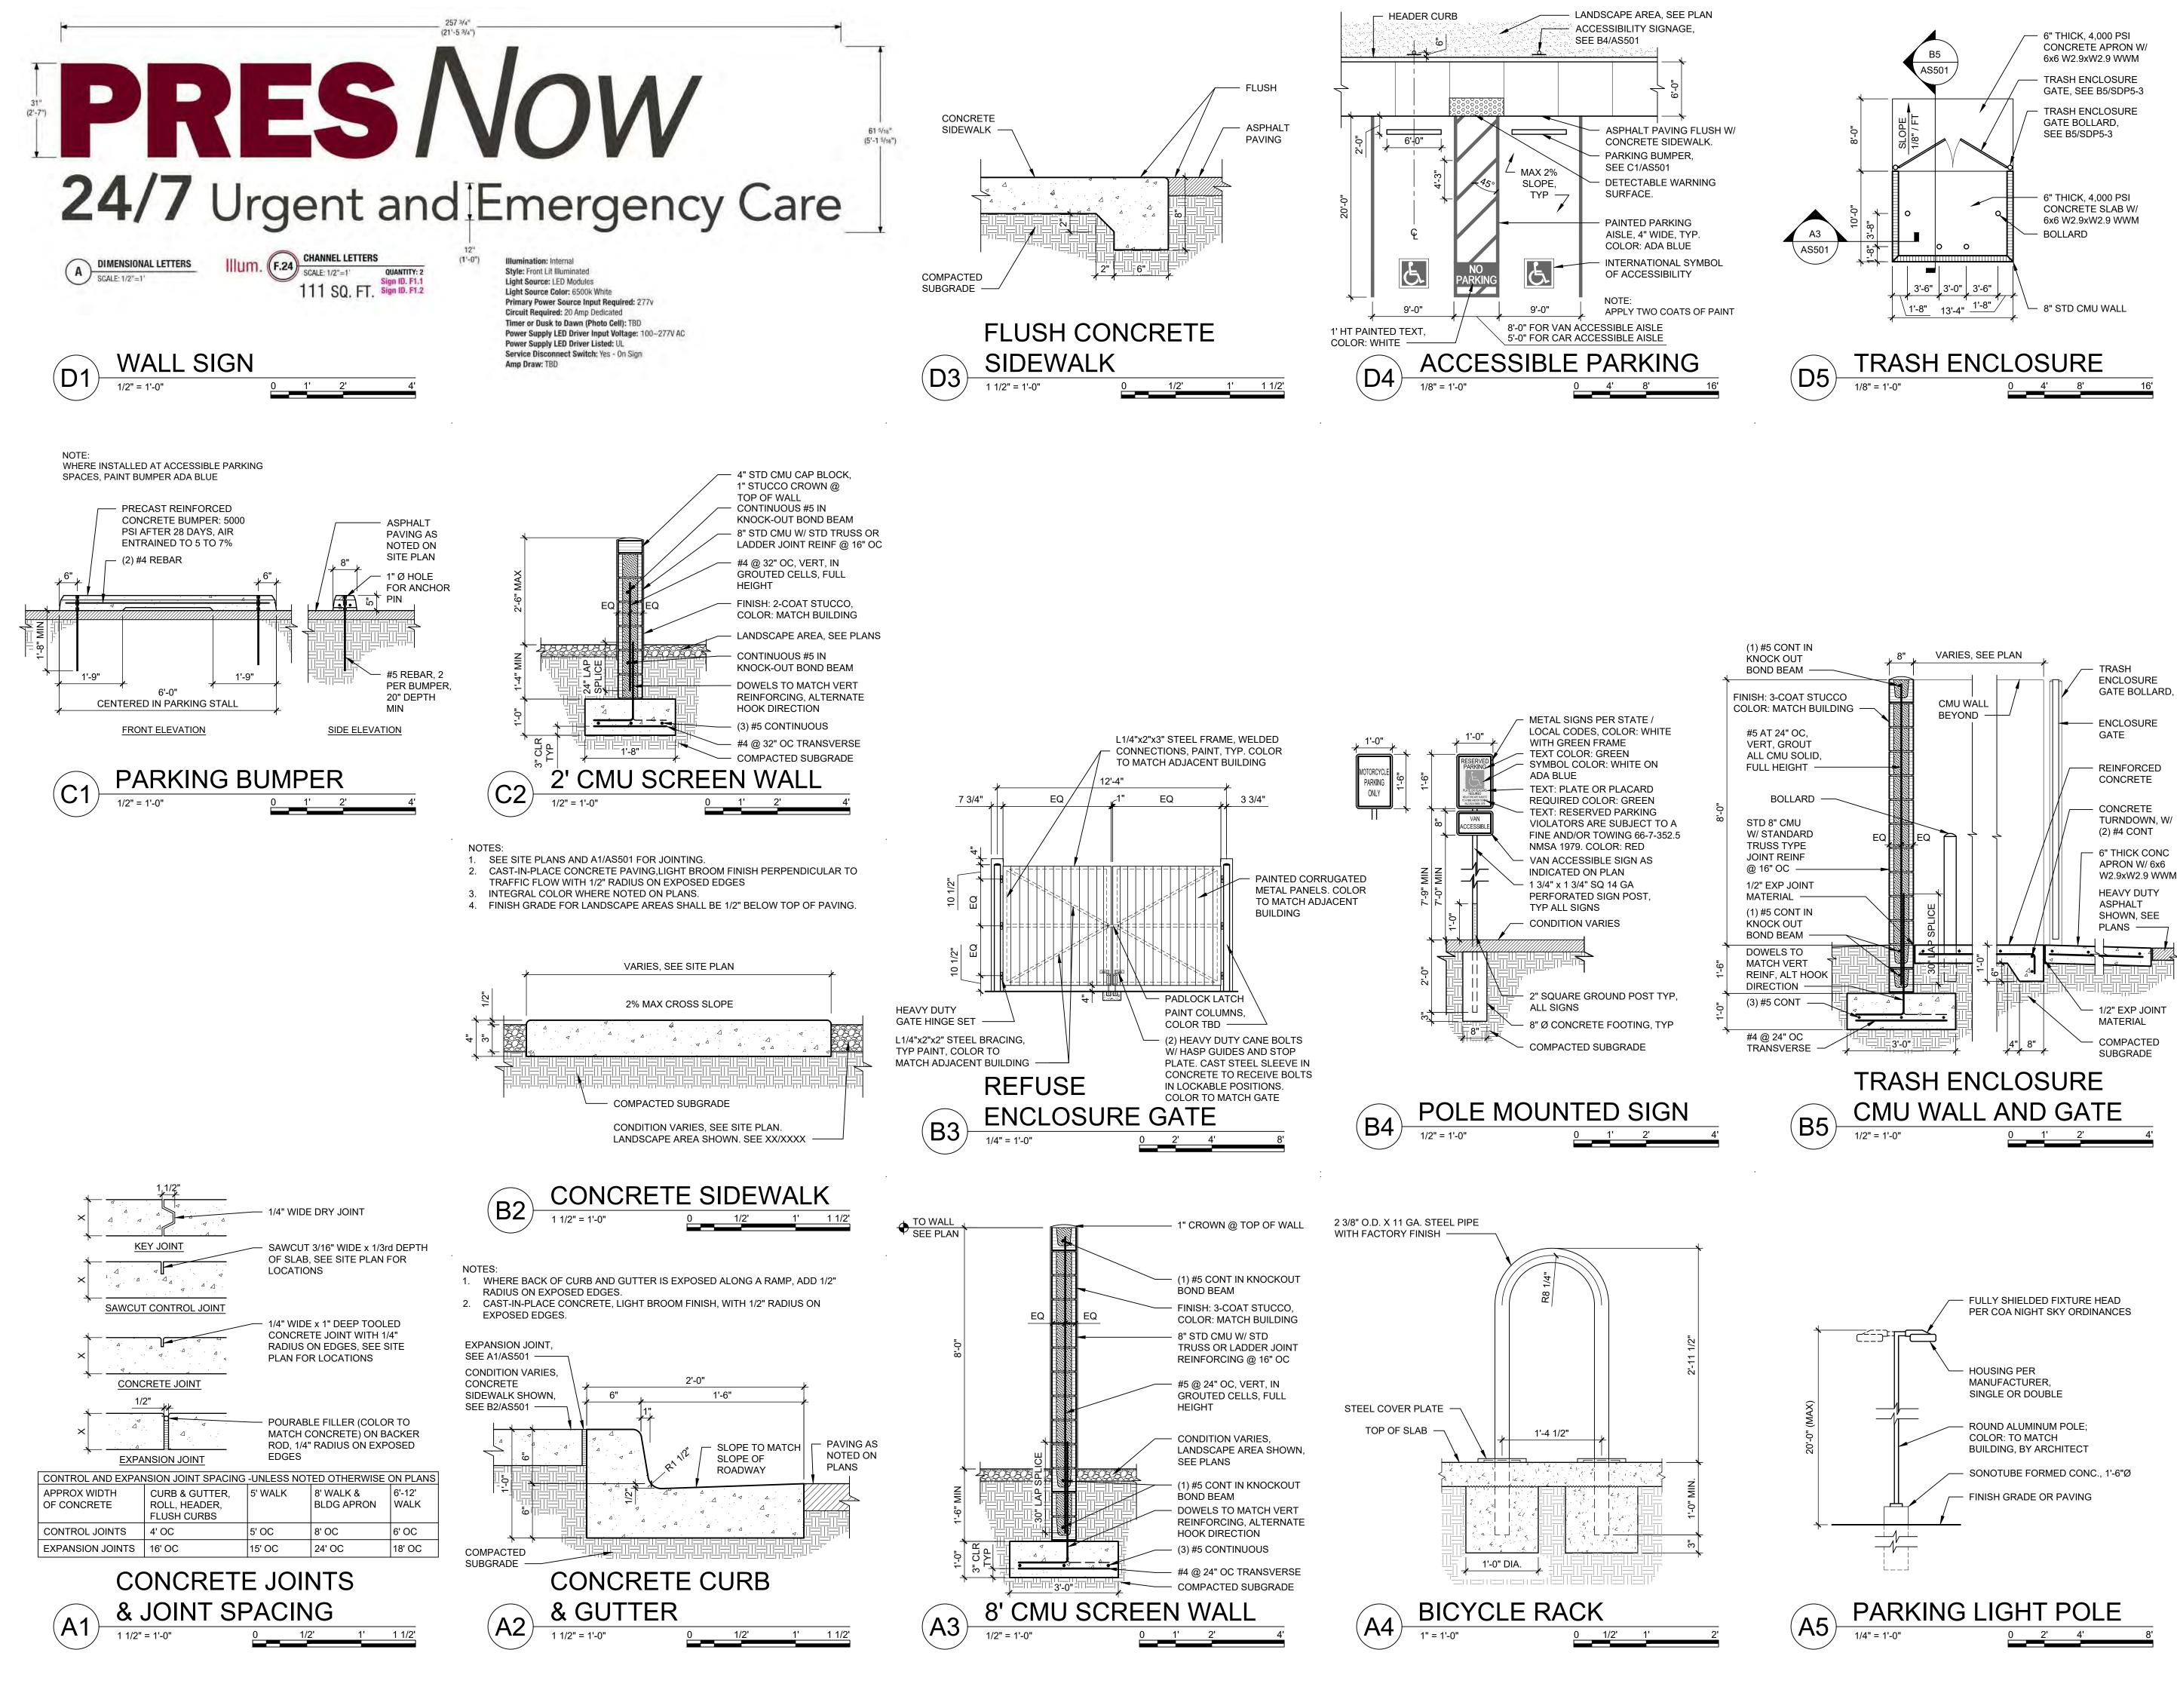

|
|           | AN SI                                                                                       |
| $\Box$    |                                                                                             |
|           | Ш∾                                                                                          |
|           | SITE DEVELOPMENT PLAN<br>2100 LOUISIANA BLVD. NE<br>ALBUQUERQUE, NM                         |
|           | S                                                                                           |

REVISIONS 12/10/2020 MINOR AMENDMENT  $\triangle$ A. SANTI

DRAWN BY REVIEWED BY DATE PROJECT NO. 20-0161.001

12/11/2020

DRAWING NAME ARCHITECTURAL 

| SITE | PLAN |  |
|------|------|--|
|      |      |  |
|      |      |  |













SITE DETAILS





# DEKKER PERICH SABATINI ARCHITECTURE DESIGN

INSPIRATION

SEAL PROJECT VD NE NM 2100 LOUISIANA BL' ALBUQUERQUE, 5 PresNow 24 REVISIONS  $\triangle$  $\triangle$  $\overline{\bigtriangleup}$ DRAWN BY J. MEDRANO **REVIEWED BY** J. MEDRANO 12/11/2020 DATE PROJECT NO: 20-0161.001 DRAWING NAME EXTERIOR ELEVATIONS

SHEET NO