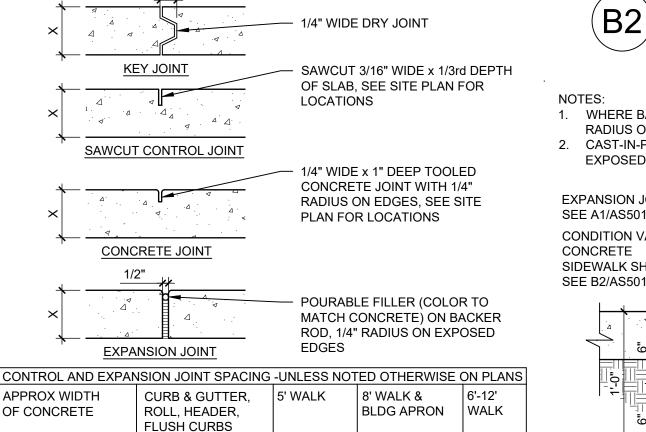

## WALL SIGN

CONCRETE SIDEWALK

& GUTTER

8' OC

24' OC

6' OC

18' OC

5' OC

15' OC

APPROX WIDTH

CONTROL JOINTS

EXPANSION JOINTS 16' OC

4' OC

OF CONCRETE

SITE DETAILS

PARKING LIGHT POLE