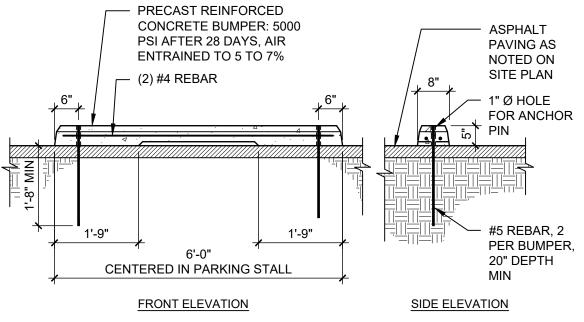

WHERE INSTALLED AT ACCESSIBLE PARKING

SPACES, PAINT BUMPER ADA BLUE

Illumination: Internal Style: Front Lit Illuminated Light Source: LED Modules Light Source Color: 6500k White Primary Power Source Input Required: 277v Circuit Required: 20 Amp Dedicated Timer or Dusk to Dawn (Photo Cell): TBD Power Supply LED Driver Input Voltage: 100~277V AC Power Supply LED Driver Listed: UL Service Disconnect Switch: Yes - On Sign Amp Draw: TBD