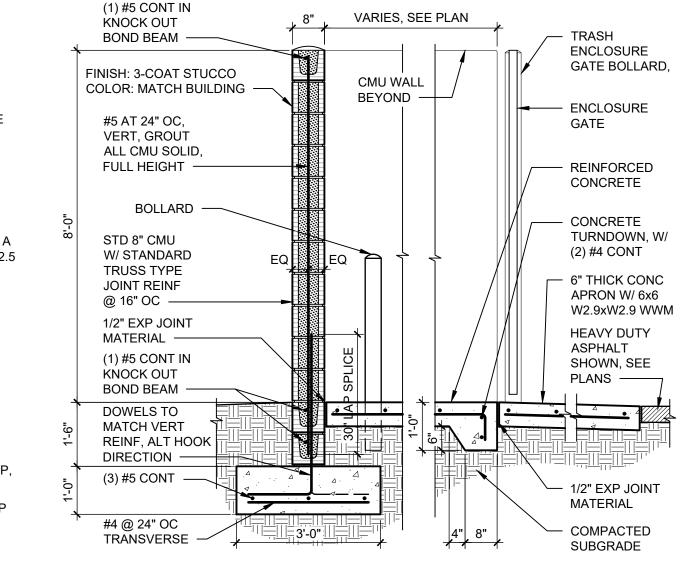

WHERE INSTALLED AT ACCESSIBLE PARKING

SPACES, PAINT BUMPER ADA BLUE



Illumination: Internal Style: Front Lit Illuminated Light Source: LED Modules Light Source Color: 6500k White Primary Power Source Input Required: 277v Circuit Required: 20 Amp Dedicated Timer or Dusk to Dawn (Photo Cell): TBD Power Supply LED Driver Input Voltage: 100~277V AC Power Supply LED Driver Listed: UL Service Disconnect Switch: Yes - On Sign Amp Draw: TBD



## **FLUSH CONCRETE** SIDEWALK





TRASH ENCLOSURE

## WALL SIGN











CONCRETE SIDEWALK



& GUTTER











8' OC

24' OC

6' OC

18' OC



5' OC

15' OC

APPROX WIDTH

CONTROL JOINTS

EXPANSION JOINTS 16' OC

4' OC

OF CONCRETE











SITE DETAILS

PARKING LIGHT POLE