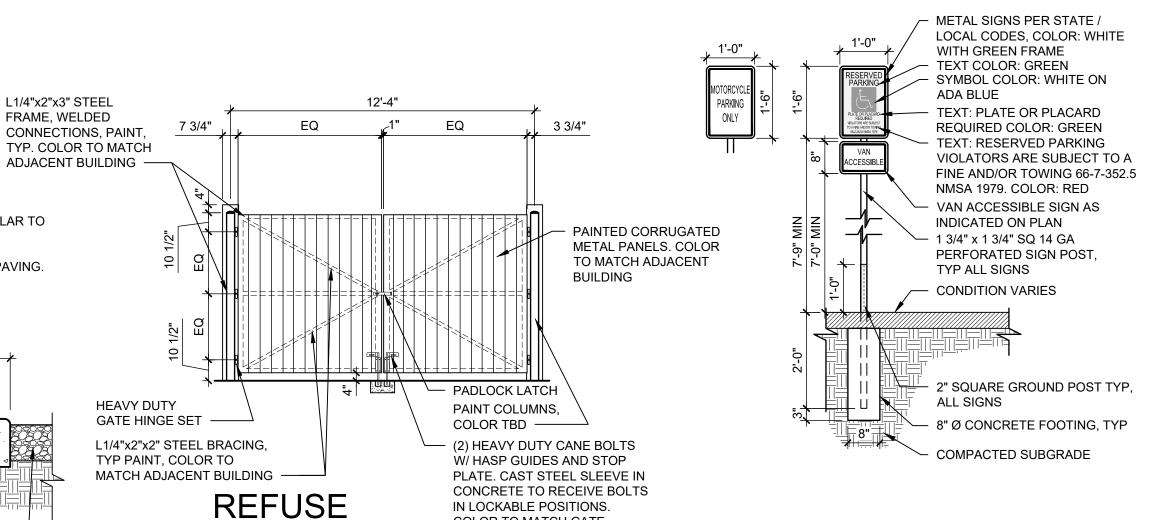

WHERE INSTALLED AT ACCESSIBLE PARKING

SPACES, PAINT BUMPER ADA BLUE



Illumination: Internal Style: Front Lit Illuminated Light Source: LED Modules Light Source Color: 6500k White Primary Power Source Input Required: 277v Circuit Required: 20 Amp Dedicated Timer or Dusk to Dawn (Photo Cell): TBD Power Supply LED Driver Input Voltage: 100~277V AC Power Supply LED Driver Listed: UL Service Disconnect Switch: Yes - On Sign Amp Draw: TBD



## **FLUSH CONCRETE** SIDEWALK





TRASH ENCLOSURE

## WALL SIGN











CONCRETE SIDEWALK



& GUTTER











8' OC

24' OC

6' OC

18' OC



5' OC

15' OC

APPROX WIDTH

CONTROL JOINTS

EXPANSION JOINTS 16' OC

4' OC

OF CONCRETE











SITE DETAILS

PARKING LIGHT POLE