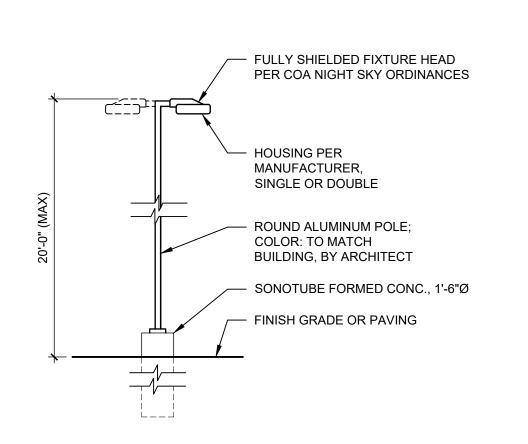

WHERE INSTALLED AT ACCESSIBLE PARKING

SPACES, PAINT BUMPER ADA BLUE



Illumination: Internal Style: Front Lit Illuminated Light Source: LED Modules Light Source Color: 6500k White Primary Power Source Input Required: 277v Circuit Required: 20 Amp Dedicated Timer or Dusk to Dawn (Photo Cell): TBD Power Supply LED Driver Input Voltage: 100~277V AC Power Supply LED Driver Listed: UL Service Disconnect Switch: Yes - On Sign Amp Draw: TBD



## **FLUSH CONCRETE** SIDEWALK





TRASH ENCLOSURE

## WALL SIGN











CONCRETE SIDEWALK



& GUTTER











8' OC

24' OC

6' OC

18' OC



5' OC

15' OC

APPROX WIDTH

CONTROL JOINTS

EXPANSION JOINTS 16' OC

4' OC

OF CONCRETE











SITE DETAILS

PARKING LIGHT POLE