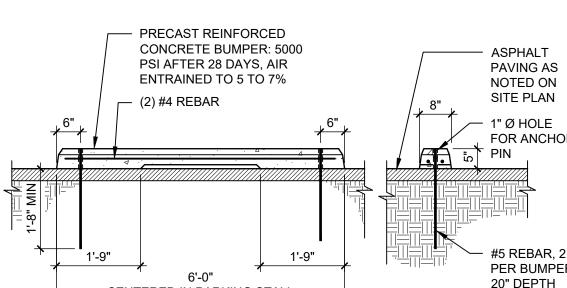

WHERE INSTALLED AT ACCESSIBLE PARKING

SPACES, PAINT BUMPER ADA BLUE

Illumination: Internal Style: Front Lit Illuminated Light Source: LED Modules Light Source Color: 6500k White Primary Power Source Input Required: 277v Circuit Required: 20 Amp Dedicated Timer or Dusk to Dawn (Photo Cell): TBD Power Supply LED Driver Input Voltage: 100~277V AC Power Supply LED Driver Listed: UL Service Disconnect Switch: Yes - On Sign Amp Draw: TBD