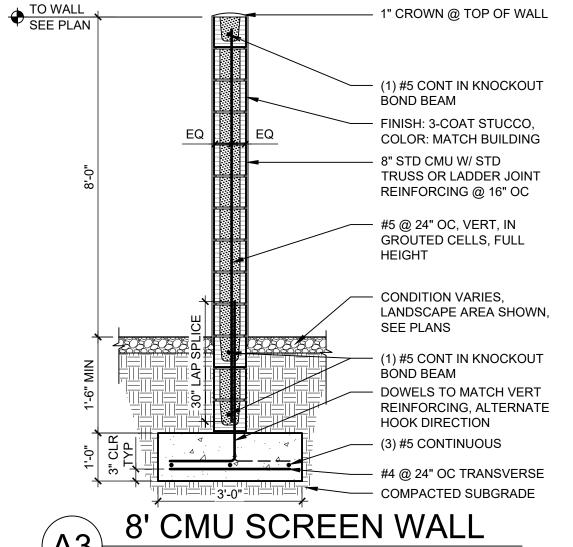

WHERE INSTALLED AT ACCESSIBLE PARKING

SPACES, PAINT BUMPER ADA BLUE



Illumination: Internal Style: Front Lit Illuminated Light Source: LED Modules Light Source Color: 6500k White Primary Power Source Input Required: 277v Circuit Required: 20 Amp Dedicated Timer or Dusk to Dawn (Photo Cell): TBD Power Supply LED Driver Input Voltage: 100~277V AC Power Supply LED Driver Listed: UL Service Disconnect Switch: Yes - On Sign Amp Draw: TBD



## **FLUSH CONCRETE** SIDEWALK





TRASH ENCLOSURE

## WALL SIGN











CONCRETE SIDEWALK



& GUTTER











8' OC

24' OC

6' OC

18' OC



5' OC

15' OC

APPROX WIDTH

CONTROL JOINTS

EXPANSION JOINTS 16' OC

4' OC

OF CONCRETE











SITE DETAILS

PARKING LIGHT POLE