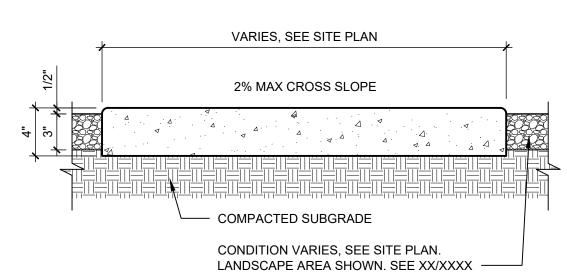

WHERE INSTALLED AT ACCESSIBLE PARKING

SPACES, PAINT BUMPER ADA BLUE



Illumination: Internal Style: Front Lit Illuminated Light Source: LED Modules Light Source Color: 6500k White Primary Power Source Input Required: 277v Circuit Required: 20 Amp Dedicated Timer or Dusk to Dawn (Photo Cell): TBD Power Supply LED Driver Input Voltage: 100~277V AC Power Supply LED Driver Listed: UL Service Disconnect Switch: Yes - On Sign Amp Draw: TBD



## **FLUSH CONCRETE** SIDEWALK





TRASH ENCLOSURE

## WALL SIGN











CONCRETE SIDEWALK



& GUTTER











8' OC

24' OC

6' OC

18' OC



5' OC

15' OC

APPROX WIDTH

CONTROL JOINTS

EXPANSION JOINTS 16' OC

4' OC

OF CONCRETE











SITE DETAILS

PARKING LIGHT POLE