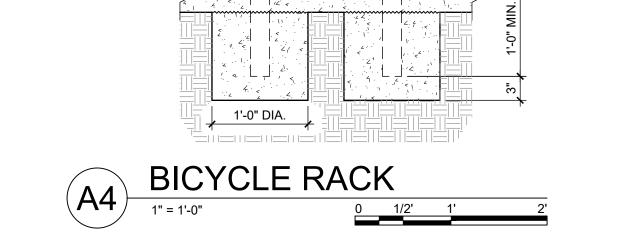

WHERE INSTALLED AT ACCESSIBLE PARKING

SPACES, PAINT BUMPER ADA BLUE



Illumination: Internal Style: Front Lit Illuminated Light Source: LED Modules Light Source Color: 6500k White Primary Power Source Input Required: 277v Circuit Required: 20 Amp Dedicated Timer or Dusk to Dawn (Photo Cell): TBD Power Supply LED Driver Input Voltage: 100~277V AC Power Supply LED Driver Listed: UL Service Disconnect Switch: Yes - On Sign Amp Draw: TBD



## **FLUSH CONCRETE** SIDEWALK





TRASH ENCLOSURE

## WALL SIGN











CONCRETE SIDEWALK



& GUTTER











8' OC

24' OC

6' OC

18' OC



5' OC

15' OC

APPROX WIDTH

CONTROL JOINTS

EXPANSION JOINTS 16' OC

4' OC

OF CONCRETE











SITE DETAILS

PARKING LIGHT POLE