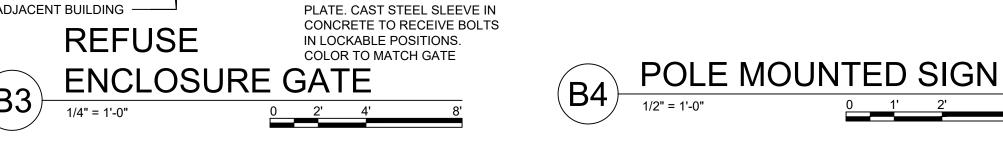

WHERE INSTALLED AT ACCESSIBLE PARKING

SPACES, PAINT BUMPER ADA BLUE

Illumination: Internal Style: Front Lit Illuminated Light Source: LED Modules Light Source Color: 6500k White Primary Power Source Input Required: 277v Circuit Required: 20 Amp Dedicated Timer or Dusk to Dawn (Photo Cell): TBD Power Supply LED Driver Input Voltage: 100~277V AC Power Supply LED Driver Listed: UL Service Disconnect Switch: Yes - On Sign Amp Draw: TBD

## WALL SIGN

CONCRETE SIDEWALK

& GUTTER

8' OC

24' OC

6' OC

18' OC

5' OC