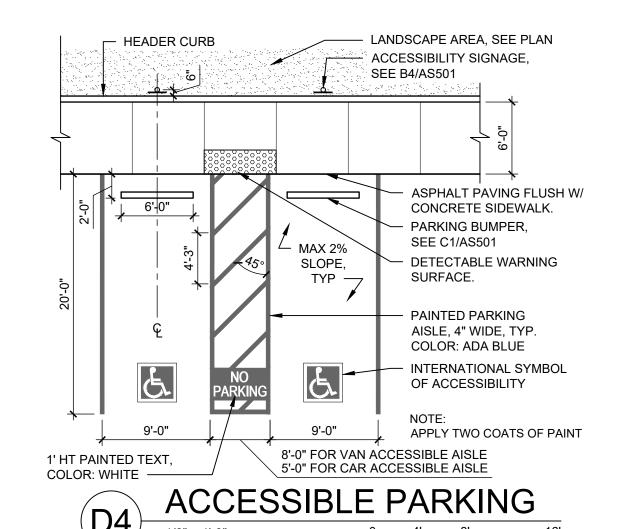

WHERE INSTALLED AT ACCESSIBLE PARKING

SPACES, PAINT BUMPER ADA BLUE

Illumination: Internal Style: Front Lit Illuminated Light Source: LED Modules Light Source Color: 6500k White Primary Power Source Input Required: 277v Circuit Required: 20 Amp Dedicated Timer or Dusk to Dawn (Photo Cell): TBD Power Supply LED Driver Input Voltage: 100~277V AC Power Supply LED Driver Listed: UL Service Disconnect Switch: Yes - On Sign Amp Draw: TBD