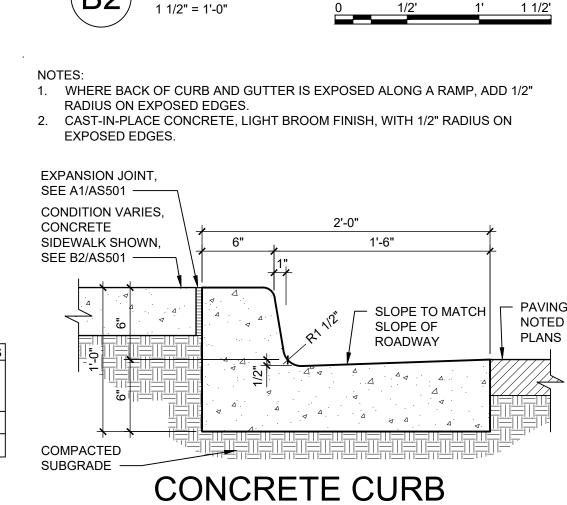

WHERE INSTALLED AT ACCESSIBLE PARKING

SPACES, PAINT BUMPER ADA BLUE



Illumination: Internal Style: Front Lit Illuminated Light Source: LED Modules Light Source Color: 6500k White Primary Power Source Input Required: 277v Circuit Required: 20 Amp Dedicated Timer or Dusk to Dawn (Photo Cell): TBD Power Supply LED Driver Input Voltage: 100~277V AC Power Supply LED Driver Listed: UL Service Disconnect Switch: Yes - On Sign Amp Draw: TBD



## **FLUSH CONCRETE** SIDEWALK





TRASH ENCLOSURE

## WALL SIGN











CONCRETE SIDEWALK



& GUTTER











8' OC

24' OC

6' OC

18' OC



5' OC

15' OC

APPROX WIDTH

CONTROL JOINTS

EXPANSION JOINTS 16' OC

4' OC

OF CONCRETE











SITE DETAILS

PARKING LIGHT POLE