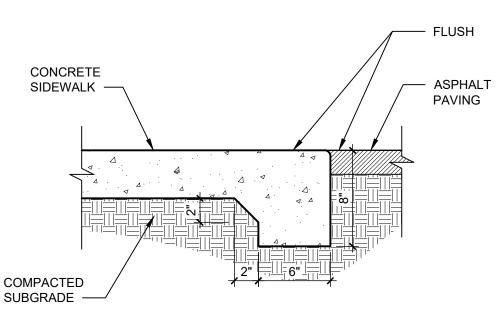

WHERE INSTALLED AT ACCESSIBLE PARKING

SPACES, PAINT BUMPER ADA BLUE



Illumination: Internal Style: Front Lit Illuminated Light Source: LED Modules Light Source Color: 6500k White Primary Power Source Input Required: 277v Circuit Required: 20 Amp Dedicated Timer or Dusk to Dawn (Photo Cell): TBD Power Supply LED Driver Input Voltage: 100~277V AC Power Supply LED Driver Listed: UL Service Disconnect Switch: Yes - On Sign Amp Draw: TBD



## **FLUSH CONCRETE** SIDEWALK





TRASH ENCLOSURE

## WALL SIGN











CONCRETE SIDEWALK



& GUTTER











8' OC

24' OC

6' OC

18' OC



5' OC

15' OC

APPROX WIDTH

CONTROL JOINTS

EXPANSION JOINTS 16' OC

4' OC

OF CONCRETE











SITE DETAILS

PARKING LIGHT POLE