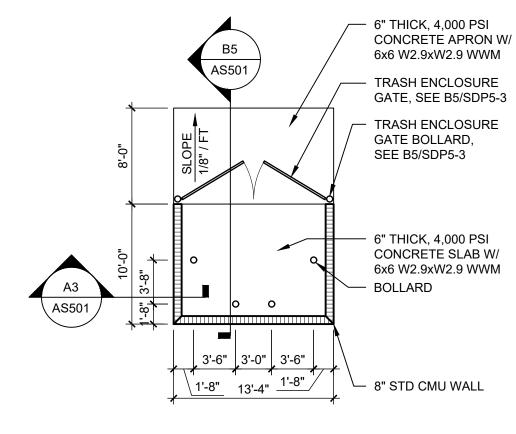

WHERE INSTALLED AT ACCESSIBLE PARKING

SPACES, PAINT BUMPER ADA BLUE



Illumination: Internal Style: Front Lit Illuminated Light Source: LED Modules Light Source Color: 6500k White Primary Power Source Input Required: 277v Circuit Required: 20 Amp Dedicated Timer or Dusk to Dawn (Photo Cell): TBD Power Supply LED Driver Input Voltage: 100~277V AC Power Supply LED Driver Listed: UL Service Disconnect Switch: Yes - On Sign Amp Draw: TBD



## **FLUSH CONCRETE** SIDEWALK





TRASH ENCLOSURE

## WALL SIGN











CONCRETE SIDEWALK



& GUTTER











8' OC

24' OC

6' OC

18' OC



5' OC

15' OC

APPROX WIDTH

CONTROL JOINTS

EXPANSION JOINTS 16' OC

4' OC

OF CONCRETE











SITE DETAILS

PARKING LIGHT POLE