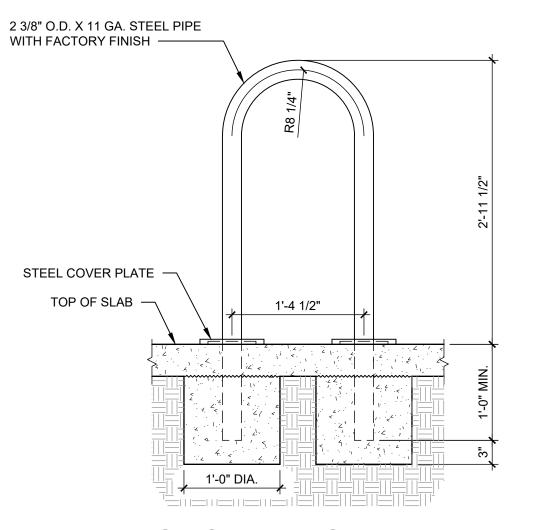

WHERE INSTALLED AT ACCESSIBLE PARKING

SPACES, PAINT BUMPER ADA BLUE



Illumination: Internal Style: Front Lit Illuminated Light Source: LED Modules Light Source Color: 6500k White Primary Power Source Input Required: 277v Circuit Required: 20 Amp Dedicated Timer or Dusk to Dawn (Photo Cell): TBD Power Supply LED Driver Input Voltage: 100~277V AC Power Supply LED Driver Listed: UL Service Disconnect Switch: Yes - On Sign Amp Draw: TBD



## **FLUSH CONCRETE** SIDEWALK





TRASH ENCLOSURE

## WALL SIGN











CONCRETE SIDEWALK



& GUTTER











8' OC

24' OC

6' OC

18' OC



5' OC

15' OC

APPROX WIDTH

CONTROL JOINTS

EXPANSION JOINTS 16' OC

4' OC

OF CONCRETE











SITE DETAILS

PARKING LIGHT POLE