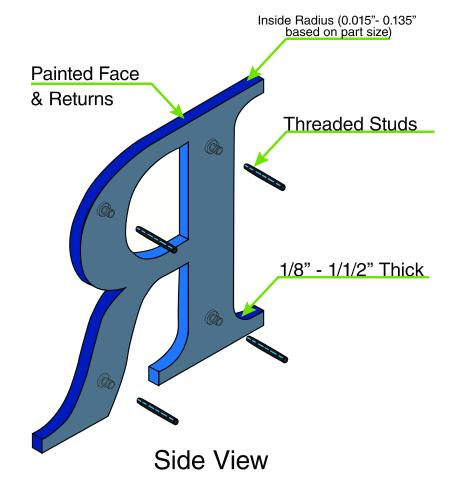

ale** 



Lease Space, South Facade: 104.32' L x 15.75' H

### Sun Country Industries

Address: 7601 Los Volcanes RD NW, Unit C, Suite 102

City/State: Albuquerque NM 87121

Phone: 505-998-1951







**Not to Scale** 



#### **Sun Country Industries**

Address: 7601 Los Volcanes RD NW, Unit C, Suite 102

City/State: Albuquerque NM 87121

Phone: 505-998-1951





#### **South Facade**

Detail A - Sign A

Quantity 1: Non-illuminated, flat cut building letters

**Sign Size:** 6' 4" x 2' **Sign sq/ft:** 139 sq/ft

Total Signage sq/ft: 12.83 sq/ft

**Leased Space Facade sq/ft:**  $104' \times 44.5 = 4,628 \text{ sq/ft}$ 

**Sign is :** 0.03% of the Facade



#### **South Facade**

## Detail A2 - Sign A

**Not to Scale** 

#### **Acrylic Letter - Details**



### Flush/Stud Mount Side View





- A 3/8" Thick flat cut acrylic letters
- **B** 3/16" Studs
- Red indicates silicone adhesive
- O Stucco wall with plywood back

# 7601 Los Volcanes RD NW, Unit C, Suite 102 Albuquerque NM 87121

## Details B - Sign B

**West Facade** 

**Quantity 2**: Non-illuminated, printed vinyl on Dibond exterior signs.

**Sign B-1 Size:** 10' x 3' **Sign sq/ft:** 30 sq/ft **Sign B-2 Size:** 10' x 3' **Sign sq/ft:** 30 sq/ft

Total Signage sq/ft: 60 sq/ft

**Leased Space Facade sq/ft:**  $186.79' \times 44.5' = 8,308 \text{ sq/ft}$ 

Signs Are: 0.07% of the Facade







**Not to Scale** 

## **Details B2 - Sign B**



- A 3mm DiBond
- **B** #12 1 7/16" Poly-Set Screw
- **Concrete Brick Wall**



# **7601 Los Volcanes RD NW Albuquerque NM 87120**

## **Site Plan**