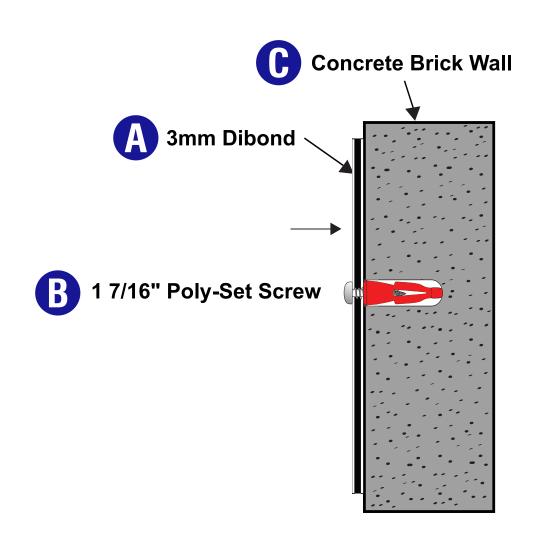

{ sq/ft}$ 

**Sign is :** 0.03% of the Facade



#### **South Facade**

## Detail A2 - Sign A

**Not to Scale** 

#### **Acrylic Letter - Details**



### Flush/Stud Mount Side View





- A 3/8" Thick flat cut acrylic letters
- **B** 3/16" Studs
- Red indicates silicone adhesive
- O Stucco wall with plywood back

# 7601 Los Volcanes RD NW, Unit C, Suite 102 Albuquerque NM 87121

## Details B - Sign B

**West Facade** 

**Quantity 2**: Non-illuminated, printed vinyl on Dibond exterior signs.

**Sign B-1 Size:** 10' x 3' **Sign sq/ft:** 30 sq/ft **Sign B-2 Size:** 10' x 3' **Sign sq/ft:** 30 sq/ft

Total Signage sq/ft: 60 sq/ft

**Leased Space Facade sq/ft:**  $186.79' \times 44.5' = 8,308 \text{ sq/ft}$ 

Signs Are: 0.07% of the Facade







**Not to Scale** 

## **Details B2 - Sign B**



- A 3mm DiBond
- **B** #12 1 7/16" Poly-Set Screw
- **Concrete Brick Wall**



# **7601 Los Volcanes RD NW Albuquerque NM 87120**

## **Site Plan**