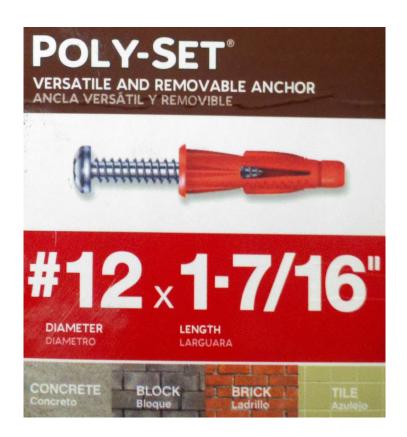

il A2 - Sign A

**Not to Scale** 

#### **Acrylic Letter - Details**



### Flush/Stud Mount Side View





- A 3/8" Thick flat cut acrylic letters
- **B** 3/16" Studs
- Red indicates silicone adhesive
- O Stucco wall with plywood back

# 7601 Los Volcanes RD NW, Unit C, Suite 102 Albuquerque NM 87121

## Details B - Sign B

**West Facade** 

**Quantity 2**: Non-illuminated, printed vinyl on Dibond exterior signs.

**Sign B-1 Size:** 10' x 3' **Sign sq/ft:** 30 sq/ft **Sign B-2 Size:** 10' x 3' **Sign sq/ft:** 30 sq/ft

Total Signage sq/ft: 60 sq/ft

**Leased Space Facade sq/ft:**  $186.79' \times 44.5' = 8,308 \text{ sq/ft}$ 

Signs Are: 0.07% of the Facade







**Not to Scale** 

## **Details B2 - Sign B**



- A 3mm DiBond
- **B** #12 1 7/16" Poly-Set Screw
- **Concrete Brick Wall**



# **7601 Los Volcanes RD NW Albuquerque NM 87120**

## **Site Plan**