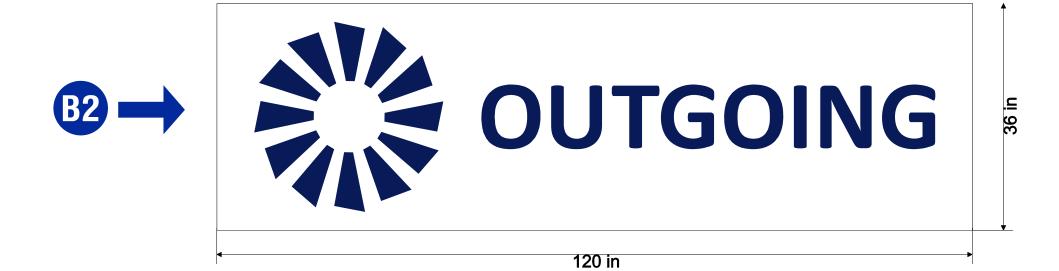

Facade sq/ft:**  $104' \times 44.5 = 4,628 \text{ sq/ft}$ 

**Sign is :** 0.03% of the Facade



#### **South Facade**

## Detail A2 - Sign A

**Not to Scale** 

#### **Acrylic Letter - Details**



### Flush/Stud Mount Side View





- A 3/8" Thick flat cut acrylic letters
- **B** 3/16" Studs
- Red indicates silicone adhesive
- O Stucco wall with plywood back

# 7601 Los Volcanes RD NW, Unit C, Suite 102 Albuquerque NM 87121

## Details B - Sign B

**West Facade** 

**Quantity 2**: Non-illuminated, printed vinyl on Dibond exterior signs.

**Sign B-1 Size:** 10' x 3' **Sign sq/ft:** 30 sq/ft **Sign B-2 Size:** 10' x 3' **Sign sq/ft:** 30 sq/ft

Total Signage sq/ft: 60 sq/ft

**Leased Space Facade sq/ft:**  $186.79' \times 44.5' = 8,308 \text{ sq/ft}$ 

Signs Are: 0.07% of the Facade







**Not to Scale** 

## **Details B2 - Sign B**



- A 3mm DiBond
- **B** #12 1 7/16" Poly-Set Screw
- **Concrete Brick Wall**



# **7601 Los Volcanes RD NW Albuquerque NM 87120**

## **Site Plan**