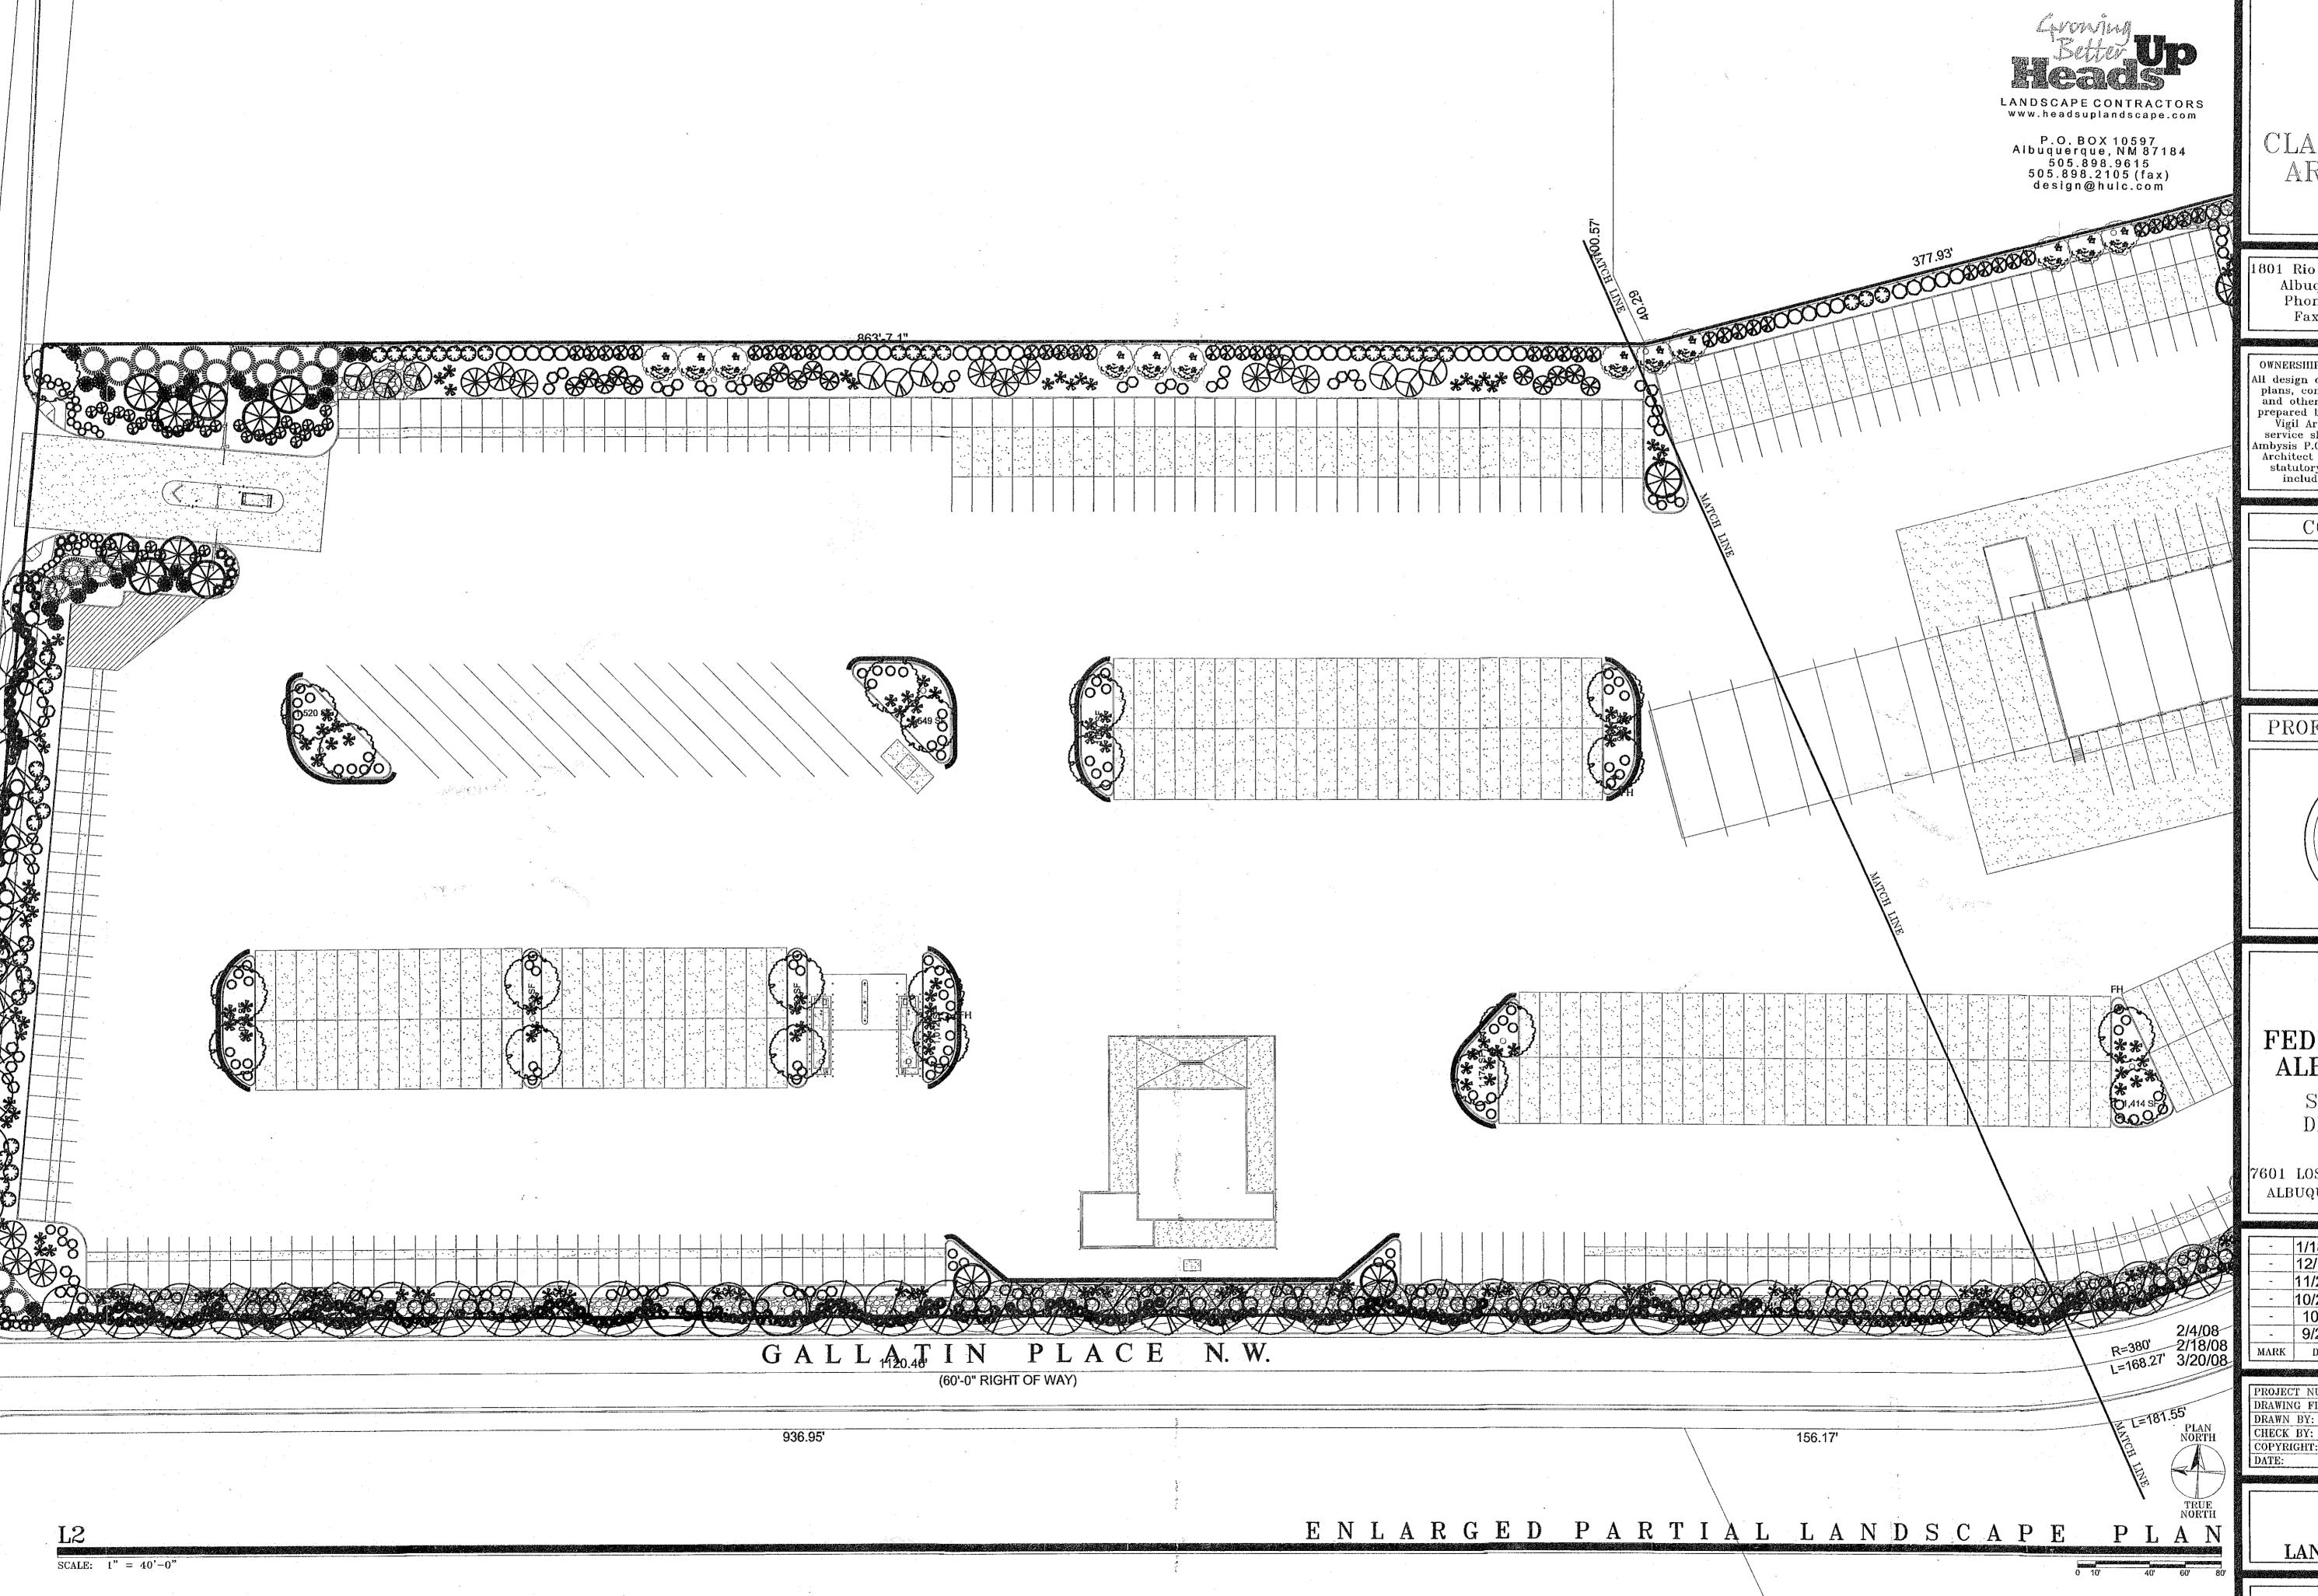

|

PROJECT NUMBER: 07305
DRAWING FILE; FEDEX-ATRISCO-C-102-ESP
DRAWN BY: JC
CHECK RY: MS
COPYRIGHT; CLAUDIO VIGIL ARCHITECTS 2007
DATE: APRIL 21, 2008

LANDSCAPE SITE PLAN

SHEET NUMBER L-100





CLAUDIO VIGIL ARCHITECTS

801 Rio Grande Boulevard, N.W Albuquerque, New Mexico Phone: (505) 842-1113 Fax: (505) 842-1330

OWNERSHIP OF INSTRUMENTS OF SERVICE
All design concepts, details, specifications, plans, computer files, field data, notes and other documents and instruments prepared by Ambysis P.C., D.B.A. Claudio
Vigil Architects, as instruments of service shall remain the property of Ambysis P.C., Claudio Vigil Architects, P.C. Architect shall retain all common law, statutory and other reserved rights, including the copyright thereto.

CONSULTANTS

PROFESSIONAL SEAL



Freight

FEDEX FREIGHT
ALBUQUERQUE

SERVICE AND DISTRIBUTION CENTER

7601 LOS VOLCANES ROAD, N.W ALBUQUERQUE, NEW MEXICO

| <del>-</del> | 1/18/08     |             |
|--------------|-------------|-------------|