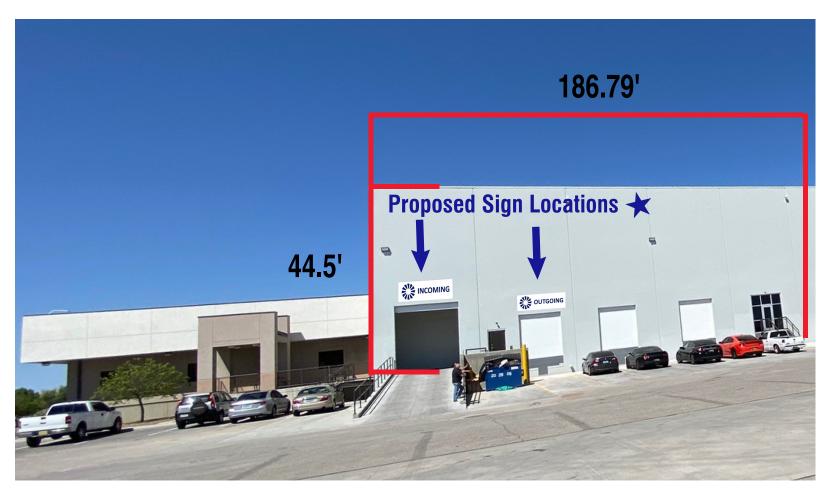

#### **DEVELOPMENT REVIEW APPLICATION**

Effective 4/17/19

| Please check the appropriate box and refer to                                                                                                                                                                                                                                                                                                                                                                                                                                                                                                                                                                                                                                                                                                                                                                                                                                                                                                                                                                                                                                                                                                                                                                                                                                                                                                                                                                                                                                                                                                                                                                                                                                                                                                                                                                                                                                                                                                                                                                                                                                                                                  | supplen        | nental forms for sub                                       | omittal requirements. All f             | ees mus  | t be paid at the time of a                               | pplication.         |
|--------------------------------------------------------------------------------------------------------------------------------------------------------------------------------------------------------------------------------------------------------------------------------------------------------------------------------------------------------------------------------------------------------------------------------------------------------------------------------------------------------------------------------------------------------------------------------------------------------------------------------------------------------------------------------------------------------------------------------------------------------------------------------------------------------------------------------------------------------------------------------------------------------------------------------------------------------------------------------------------------------------------------------------------------------------------------------------------------------------------------------------------------------------------------------------------------------------------------------------------------------------------------------------------------------------------------------------------------------------------------------------------------------------------------------------------------------------------------------------------------------------------------------------------------------------------------------------------------------------------------------------------------------------------------------------------------------------------------------------------------------------------------------------------------------------------------------------------------------------------------------------------------------------------------------------------------------------------------------------------------------------------------------------------------------------------------------------------------------------------------------|----------------|------------------------------------------------------------|-----------------------------------------|----------|----------------------------------------------------------|---------------------|
| Administrative Decisions                                                                                                                                                                                                                                                                                                                                                                                                                                                                                                                                                                                                                                                                                                                                                                                                                                                                                                                                                                                                                                                                                                                                                                                                                                                                                                                                                                                                                                                                                                                                                                                                                                                                                                                                                                                                                                                                                                                                                                                                                                                                                                       | Decis          | ions Requiring a Pu                                        | iblic Meeting or Hearing                | Polic    | y Decisions                                              |                     |
| ☐ Archaeological Certificate (Form P3)                                                                                                                                                                                                                                                                                                                                                                                                                                                                                                                                                                                                                                                                                                                                                                                                                                                                                                                                                                                                                                                                                                                                                                                                                                                                                                                                                                                                                                                                                                                                                                                                                                                                                                                                                                                                                                                                                                                                                                                                                                                                                         | ☐ Site         |                                                            | ng any Variances – EPC                  |          | loption or Amendment of Cor Facility Plan (Form Z)       | Comprehensive       |
| $\square$ Historic Certificate of Appropriateness – Minor (Form L)                                                                                                                                                                                                                                                                                                                                                                                                                                                                                                                                                                                                                                                                                                                                                                                                                                                                                                                                                                                                                                                                                                                                                                                                                                                                                                                                                                                                                                                                                                                                                                                                                                                                                                                                                                                                                                                                                                                                                                                                                                                             | □ Ма           |                                                            |                                         |          | ☐ Adoption or Amendment of Historic Designation (Form L) |                     |
| ☑ Alternative Signage Plan (Form P3)                                                                                                                                                                                                                                                                                                                                                                                                                                                                                                                                                                                                                                                                                                                                                                                                                                                                                                                                                                                                                                                                                                                                                                                                                                                                                                                                                                                                                                                                                                                                                                                                                                                                                                                                                                                                                                                                                                                                                                                                                                                                                           | 0.05000 AV     | ☐ Historic Certificate of Appropriateness – Major (Form L) |                                         | □ An     | ☐ Amendment of IDO Text (Form Z)                         |                     |
| ☐ Minor Amendment to Site Plan (Form P3)                                                                                                                                                                                                                                                                                                                                                                                                                                                                                                                                                                                                                                                                                                                                                                                                                                                                                                                                                                                                                                                                                                                                                                                                                                                                                                                                                                                                                                                                                                                                                                                                                                                                                                                                                                                                                                                                                                                                                                                                                                                                                       | ☐ Der          | molition Outside of H                                      | PO (Form L)                             | □ An     | ☐ Annexation of Land (Form Z)                            |                     |
| ☐ WTF Approval (Form W1)                                                                                                                                                                                                                                                                                                                                                                                                                                                                                                                                                                                                                                                                                                                                                                                                                                                                                                                                                                                                                                                                                                                                                                                                                                                                                                                                                                                                                                                                                                                                                                                                                                                                                                                                                                                                                                                                                                                                                                                                                                                                                                       | ☐ His          | toric Design Standar                                       | ds and Guidelines (Form L)              | □ An     | nendment to Zoning Map -                                 | - EPC (Form Z)      |
|                                                                                                                                                                                                                                                                                                                                                                                                                                                                                                                                                                                                                                                                                                                                                                                                                                                                                                                                                                                                                                                                                                                                                                                                                                                                                                                                                                                                                                                                                                                                                                                                                                                                                                                                                                                                                                                                                                                                                                                                                                                                                                                                | □ Wir<br>(Form |                                                            | ations Facility Waiver                  | □ Am     | nendment to Zoning Map -                                 | - Council (Form Z)  |
|                                                                                                                                                                                                                                                                                                                                                                                                                                                                                                                                                                                                                                                                                                                                                                                                                                                                                                                                                                                                                                                                                                                                                                                                                                                                                                                                                                                                                                                                                                                                                                                                                                                                                                                                                                                                                                                                                                                                                                                                                                                                                                                                |                |                                                            |                                         | Appe     | als                                                      |                     |
|                                                                                                                                                                                                                                                                                                                                                                                                                                                                                                                                                                                                                                                                                                                                                                                                                                                                                                                                                                                                                                                                                                                                                                                                                                                                                                                                                                                                                                                                                                                                                                                                                                                                                                                                                                                                                                                                                                                                                                                                                                                                                                                                |                |                                                            |                                         | □ De     | cision by EPC, LC, ZHE,                                  | or City Staff (Form |
| APPLICATION INFORMATION                                                                                                                                                                                                                                                                                                                                                                                                                                                                                                                                                                                                                                                                                                                                                                                                                                                                                                                                                                                                                                                                                                                                                                                                                                                                                                                                                                                                                                                                                                                                                                                                                                                                                                                                                                                                                                                                                                                                                                                                                                                                                                        |                |                                                            |                                         |          |                                                          |                     |
| Applicant: Meri C Fox-Szauter or Jeremy Polla                                                                                                                                                                                                                                                                                                                                                                                                                                                                                                                                                                                                                                                                                                                                                                                                                                                                                                                                                                                                                                                                                                                                                                                                                                                                                                                                                                                                                                                                                                                                                                                                                                                                                                                                                                                                                                                                                                                                                                                                                                                                                  | ıro, Sigr      | nPlex LLC                                                  |                                         | PI       | none: (505) 341-0213                                     | 3                   |
| Address: 4901 Edith BLVD NE                                                                                                                                                                                                                                                                                                                                                                                                                                                                                                                                                                                                                                                                                                                                                                                                                                                                                                                                                                                                                                                                                                                                                                                                                                                                                                                                                                                                                                                                                                                                                                                                                                                                                                                                                                                                                                                                                                                                                                                                                                                                                                    |                |                                                            |                                         | Er       | mail: meri@signplex.biz or jer                           | emy@signplex.biz    |
| City: Albuquerque                                                                                                                                                                                                                                                                                                                                                                                                                                                                                                                                                                                                                                                                                                                                                                                                                                                                                                                                                                                                                                                                                                                                                                                                                                                                                                                                                                                                                                                                                                                                                                                                                                                                                                                                                                                                                                                                                                                                                                                                                                                                                                              |                |                                                            | State: NM                               | Zi       | p: 87107                                                 |                     |
| Professional/Agent (if any):                                                                                                                                                                                                                                                                                                                                                                                                                                                                                                                                                                                                                                                                                                                                                                                                                                                                                                                                                                                                                                                                                                                                                                                                                                                                                                                                                                                                                                                                                                                                                                                                                                                                                                                                                                                                                                                                                                                                                                                                                                                                                                   |                |                                                            | -                                       | Pł       | none:                                                    |                     |
| Address:                                                                                                                                                                                                                                                                                                                                                                                                                                                                                                                                                                                                                                                                                                                                                                                                                                                                                                                                                                                                                                                                                                                                                                                                                                                                                                                                                                                                                                                                                                                                                                                                                                                                                                                                                                                                                                                                                                                                                                                                                                                                                                                       |                |                                                            |                                         | Er       | mail:                                                    |                     |
| City:                                                                                                                                                                                                                                                                                                                                                                                                                                                                                                                                                                                                                                                                                                                                                                                                                                                                                                                                                                                                                                                                                                                                                                                                                                                                                                                                                                                                                                                                                                                                                                                                                                                                                                                                                                                                                                                                                                                                                                                                                                                                                                                          |                |                                                            | State:                                  | Zi       | p:                                                       |                     |
| Proprietary Interest in Site:                                                                                                                                                                                                                                                                                                                                                                                                                                                                                                                                                                                                                                                                                                                                                                                                                                                                                                                                                                                                                                                                                                                                                                                                                                                                                                                                                                                                                                                                                                                                                                                                                                                                                                                                                                                                                                                                                                                                                                                                                                                                                                  |                |                                                            | List all owners:                        |          |                                                          |                     |
| BRIEF DESCRIPTION OF REQUEST                                                                                                                                                                                                                                                                                                                                                                                                                                                                                                                                                                                                                                                                                                                                                                                                                                                                                                                                                                                                                                                                                                                                                                                                                                                                                                                                                                                                                                                                                                                                                                                                                                                                                                                                                                                                                                                                                                                                                                                                                                                                                                   |                |                                                            |                                         |          |                                                          |                     |
| Approval of installation of non-ill                                                                                                                                                                                                                                                                                                                                                                                                                                                                                                                                                                                                                                                                                                                                                                                                                                                                                                                                                                                                                                                                                                                                                                                                                                                                                                                                                                                                                                                                                                                                                                                                                                                                                                                                                                                                                                                                                                                                                                                                                                                                                            | uminat         | ted, dimensiona                                            | al letters and logo on                  | South    | n building facade ar                                     | nd                  |
| installation of non-illuminated                                                                                                                                                                                                                                                                                                                                                                                                                                                                                                                                                                                                                                                                                                                                                                                                                                                                                                                                                                                                                                                                                                                                                                                                                                                                                                                                                                                                                                                                                                                                                                                                                                                                                                                                                                                                                                                                                                                                                                                                                                                                                                | printe         | d DiBond sign                                              | s on west facade                        | over b   | ay doors.                                                |                     |
| SITE INFORMATION (Accuracy of the existing I                                                                                                                                                                                                                                                                                                                                                                                                                                                                                                                                                                                                                                                                                                                                                                                                                                                                                                                                                                                                                                                                                                                                                                                                                                                                                                                                                                                                                                                                                                                                                                                                                                                                                                                                                                                                                                                                                                                                                                                                                                                                                   | egal des       | scription is crucial!                                      | Attach a separate sheet if              | necess   | ary.)                                                    |                     |
| Lot or Tract No.: BUSINESS PARK (A REPLAT OF LOTAS THAUS SELA, S-2A 2 ATRICOODS) ATRICO ATRIC |                |                                                            | Block:                                  | Ur       | nit:                                                     |                     |
| Subdivision/Addition:                                                                                                                                                                                                                                                                                                                                                                                                                                                                                                                                                                                                                                                                                                                                                                                                                                                                                                                                                                                                                                                                                                                                                                                                                                                                                                                                                                                                                                                                                                                                                                                                                                                                                                                                                                                                                                                                                                                                                                                                                                                                                                          |                |                                                            | MRGCD Map No.:                          | UF       | PC Code: 101005814917                                    | 7430701             |
| Zone Atlas Page(s): J10                                                                                                                                                                                                                                                                                                                                                                                                                                                                                                                                                                                                                                                                                                                                                                                                                                                                                                                                                                                                                                                                                                                                                                                                                                                                                                                                                                                                                                                                                                                                                                                                                                                                                                                                                                                                                                                                                                                                                                                                                                                                                                        | Exi            | isting Zoning: NR-B                                        | P (Was IP)                              | Pr       | oposed Zoning:                                           |                     |
| # of Existing Lots:                                                                                                                                                                                                                                                                                                                                                                                                                                                                                                                                                                                                                                                                                                                                                                                                                                                                                                                                                                                                                                                                                                                                                                                                                                                                                                                                                                                                                                                                                                                                                                                                                                                                                                                                                                                                                                                                                                                                                                                                                                                                                                            | # 0            | of Proposed Lots:                                          |                                         | To       | otal Area of Site (acres): 2                             | 2.43                |
| LOCATION OF PROPERTY BY STREETS                                                                                                                                                                                                                                                                                                                                                                                                                                                                                                                                                                                                                                                                                                                                                                                                                                                                                                                                                                                                                                                                                                                                                                                                                                                                                                                                                                                                                                                                                                                                                                                                                                                                                                                                                                                                                                                                                                                                                                                                                                                                                                |                |                                                            |                                         |          |                                                          |                     |
| Site Address/Street: 7601 Los Volcanes RD NW,                                                                                                                                                                                                                                                                                                                                                                                                                                                                                                                                                                                                                                                                                                                                                                                                                                                                                                                                                                                                                                                                                                                                                                                                                                                                                                                                                                                                                                                                                                                                                                                                                                                                                                                                                                                                                                                                                                                                                                                                                                                                                  | Be             | tween: Los Volcane                                         | s RD NW                                 | and: Ga  | allatin PL NW (Ben E Keith Wa                            | ay - New Name?)     |
| CASE HISTORY (List any current or prior projection)                                                                                                                                                                                                                                                                                                                                                                                                                                                                                                                                                                                                                                                                                                                                                                                                                                                                                                                                                                                                                                                                                                                                                                                                                                                                                                                                                                                                                                                                                                                                                                                                                                                                                                                                                                                                                                                                                                                                                                                                                                                                            | ct and c       | ase number(s) that                                         | may be relevant to your re              | equest.) |                                                          |                     |
| 2018: PR-2018/001914; ŞI-2019-0                                                                                                                                                                                                                                                                                                                                                                                                                                                                                                                                                                                                                                                                                                                                                                                                                                                                                                                                                                                                                                                                                                                                                                                                                                                                                                                                                                                                                                                                                                                                                                                                                                                                                                                                                                                                                                                                                                                                                                                                                                                                                                | 0040;          | Current Applic                                             | ation: GP-2020-234                      | 07       |                                                          |                     |
| Signature:                                                                                                                                                                                                                                                                                                                                                                                                                                                                                                                                                                                                                                                                                                                                                                                                                                                                                                                                                                                                                                                                                                                                                                                                                                                                                                                                                                                                                                                                                                                                                                                                                                                                                                                                                                                                                                                                                                                                                                                                                                                                                                                     |                |                                                            | *************************************** | Da       | ate: 7/9/2020                                            | •                   |
| Printed Name: Jeremy Pollaro                                                                                                                                                                                                                                                                                                                                                                                                                                                                                                                                                                                                                                                                                                                                                                                                                                                                                                                                                                                                                                                                                                                                                                                                                                                                                                                                                                                                                                                                                                                                                                                                                                                                                                                                                                                                                                                                                                                                                                                                                                                                                                   |                |                                                            |                                         | Ø        | Applicant or ☐ Agent                                     |                     |
| FOR OFFICIAL USE ONLY                                                                                                                                                                                                                                                                                                                                                                                                                                                                                                                                                                                                                                                                                                                                                                                                                                                                                                                                                                                                                                                                                                                                                                                                                                                                                                                                                                                                                                                                                                                                                                                                                                                                                                                                                                                                                                                                                                                                                                                                                                                                                                          |                |                                                            |                                         |          |                                                          |                     |
| Case Numbers Actio                                                                                                                                                                                                                                                                                                                                                                                                                                                                                                                                                                                                                                                                                                                                                                                                                                                                                                                                                                                                                                                                                                                                                                                                                                                                                                                                                                                                                                                                                                                                                                                                                                                                                                                                                                                                                                                                                                                                                                                                                                                                                                             | n              | Fees                                                       | Case Numbers                            |          | Action                                                   | Fees                |
| SI-2020-00597 AA                                                                                                                                                                                                                                                                                                                                                                                                                                                                                                                                                                                                                                                                                                                                                                                                                                                                                                                                                                                                                                                                                                                                                                                                                                                                                                                                                                                                                                                                                                                                                                                                                                                                                                                                                                                                                                                                                                                                                                                                                                                                                                               |                |                                                            |                                         |          |                                                          |                     |
| . = 3 = 3 = 3 = 3                                                                                                                                                                                                                                                                                                                                                                                                                                                                                                                                                                                                                                                                                                                                                                                                                                                                                                                                                                                                                                                                                                                                                                                                                                                                                                                                                                                                                                                                                                                                                                                                                                                                                                                                                                                                                                                                                                                                                                                                                                                                                                              |                |                                                            |                                         |          |                                                          |                     |
|                                                                                                                                                                                                                                                                                                                                                                                                                                                                                                                                                                                                                                                                                                                                                                                                                                                                                                                                                                                                                                                                                                                                                                                                                                                                                                                                                                                                                                                                                                                                                                                                                                                                                                                                                                                                                                                                                                                                                                                                                                                                                                                                |                |                                                            |                                         |          |                                                          |                     |
| Meeting/Hearing Date:                                                                                                                                                                                                                                                                                                                                                                                                                                                                                                                                                                                                                                                                                                                                                                                                                                                                                                                                                                                                                                                                                                                                                                                                                                                                                                                                                                                                                                                                                                                                                                                                                                                                                                                                                                                                                                                                                                                                                                                                                                                                                                          |                | 1                                                          |                                         | Fe       | e Total:                                                 |                     |
| Staff Signature:                                                                                                                                                                                                                                                                                                                                                                                                                                                                                                                                                                                                                                                                                                                                                                                                                                                                                                                                                                                                                                                                                                                                                                                                                                                                                                                                                                                                                                                                                                                                                                                                                                                                                                                                                                                                                                                                                                                                                                                                                                                                                                               |                |                                                            | Date:                                   | Pr       | oject # PR-2018-0                                        | 1914                |