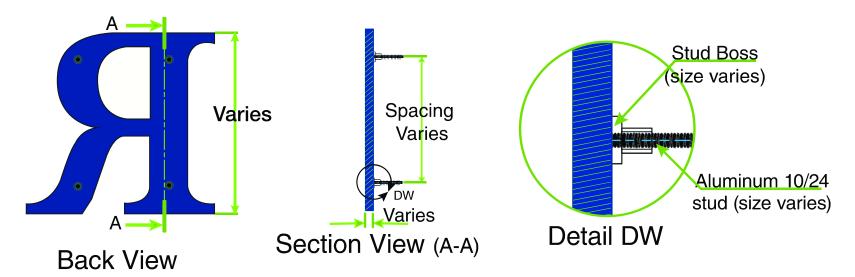

#### **DEVELOPMENT REVIEW APPLICATION**

Effective 4/17/19

| Please check the appropriate box and refer to                                                                                                                                                                                                                                                                                                                                                                                                                                                                                                                                                                                                                                                                                                                                                                                                                                                                                                                                                                                                                                                                                                                                                                                                                                                                                                                                                                                                                                                                                                                                                                                                                                                                                                                                                                                                                                                                                                                                                                                                                                                                                  | supplen        | nental forms for sub                                       | omittal requirements. All f             | ees mus  | t be paid at the time of a                               | pplication.         |
|--------------------------------------------------------------------------------------------------------------------------------------------------------------------------------------------------------------------------------------------------------------------------------------------------------------------------------------------------------------------------------------------------------------------------------------------------------------------------------------------------------------------------------------------------------------------------------------------------------------------------------------------------------------------------------------------------------------------------------------------------------------------------------------------------------------------------------------------------------------------------------------------------------------------------------------------------------------------------------------------------------------------------------------------------------------------------------------------------------------------------------------------------------------------------------------------------------------------------------------------------------------------------------------------------------------------------------------------------------------------------------------------------------------------------------------------------------------------------------------------------------------------------------------------------------------------------------------------------------------------------------------------------------------------------------------------------------------------------------------------------------------------------------------------------------------------------------------------------------------------------------------------------------------------------------------------------------------------------------------------------------------------------------------------------------------------------------------------------------------------------------|----------------|------------------------------------------------------------|-----------------------------------------|----------|----------------------------------------------------------|---------------------|
| Administrative Decisions                                                                                                                                                                                                                                                                                                                                                                                                                                                                                                                                                                                                                                                                                                                                                                                                                                                                                                                                                                                                                                                                                                                                                                                                                                                                                                                                                                                                                                                                                                                                                                                                                                                                                                                                                                                                                                                                                                                                                                                                                                                                                                       | Decis          | ions Requiring a Pu                                        | iblic Meeting or Hearing                | Polic    | y Decisions                                              |                     |
| ☐ Archaeological Certificate (Form P3)                                                                                                                                                                                                                                                                                                                                                                                                                                                                                                                                                                                                                                                                                                                                                                                                                                                                                                                                                                                                                                                                                                                                                                                                                                                                                                                                                                                                                                                                                                                                                                                                                                                                                                                                                                                                                                                                                                                                                                                                                                                                                         | ☐ Site         |                                                            | ng any Variances – EPC                  |          | loption or Amendment of Cor Facility Plan (Form Z)       | Comprehensive       |
| $\square$ Historic Certificate of Appropriateness – Minor (Form L)                                                                                                                                                                                                                                                                                                                                                                                                                                                                                                                                                                                                                                                                                                                                                                                                                                                                                                                                                                                                                                                                                                                                                                                                                                                                                                                                                                                                                                                                                                                                                                                                                                                                                                                                                                                                                                                                                                                                                                                                                                                             | □ Ма           |                                                            |                                         |          | ☐ Adoption or Amendment of Historic Designation (Form L) |                     |
| ☑ Alternative Signage Plan (Form P3)                                                                                                                                                                                                                                                                                                                                                                                                                                                                                                                                                                                                                                                                                                                                                                                                                                                                                                                                                                                                                                                                                                                                                                                                                                                                                                                                                                                                                                                                                                                                                                                                                                                                                                                                                                                                                                                                                                                                                                                                                                                                                           | 0.05000 AV     | ☐ Historic Certificate of Appropriateness – Major (Form L) |                                         | □ An     | ☐ Amendment of IDO Text (Form Z)                         |                     |
| ☐ Minor Amendment to Site Plan (Form P3)                                                                                                                                                                                                                                                                                                                                                                                                                                                                                                                                                                                                                                                                                                                                                                                                                                                                                                                                                                                                                                                                                                                                                                                                                                                                                                                                                                                                                                                                                                                                                                                                                                                                                                                                                                                                                                                                                                                                                                                                                                                                                       | ☐ Der          | molition Outside of H                                      | PO (Form L)                             | □ An     | ☐ Annexation of Land (Form Z)                            |                     |
| ☐ WTF Approval (Form W1)                                                                                                                                                                                                                                                                                                                                                                                                                                                                                                                                                                                                                                                                                                                                                                                                                                                                                                                                                                                                                                                                                                                                                                                                                                                                                                                                                                                                                                                                                                                                                                                                                                                                                                                                                                                                                                                                                                                                                                                                                                                                                                       | ☐ His          | toric Design Standar                                       | ds and Guidelines (Form L)              | □ An     | nendment to Zoning Map -                                 | - EPC (Form Z)      |
|                                                                                                                                                                                                                                                                                                                                                                                                                                                                                                                                                                                                                                                                                                                                                                                                                                                                                                                                                                                                                                                                                                                                                                                                                                                                                                                                                                                                                                                                                                                                                                                                                                                                                                                                                                                                                                                                                                                                                                                                                                                                                                                                | □ Wir<br>(Form |                                                            | ations Facility Waiver                  | □ Am     | nendment to Zoning Map -                                 | - Council (Form Z)  |
|                                                                                                                                                                                                                                                                                                                                                                                                                                                                                                                                                                                                                                                                                                                                                                                                                                                                                                                                                                                                                                                                                                                                                                                                                                                                                                                                                                                                                                                                                                                                                                                                                                                                                                                                                                                                                                                                                                                                                                                                                                                                                                                                |                |                                                            |                                         | Appe     | als                                                      |                     |
|                                                                                                                                                                                                                                                                                                                                                                                                                                                                                                                                                                                                                                                                                                                                                                                                                                                                                                                                                                                                                                                                                                                                                                                                                                                                                                                                                                                                                                                                                                                                                                                                                                                                                                                                                                                                                                                                                                                                                                                                                                                                                                                                |                |                                                            |                                         | □ De     | cision by EPC, LC, ZHE,                                  | or City Staff (Form |
| APPLICATION INFORMATION                                                                                                                                                                                                                                                                                                                                                                                                                                                                                                                                                                                                                                                                                                                                                                                                                                                                                                                                                                                                                                                                                                                                                                                                                                                                                                                                                                                                                                                                                                                                                                                                                                                                                                                                                                                                                                                                                                                                                                                                                                                                                                        |                |                                                            |                                         |          |                                                          |                     |
| Applicant: Meri C Fox-Szauter or Jeremy Polla                                                                                                                                                                                                                                                                                                                                                                                                                                                                                                                                                                                                                                                                                                                                                                                                                                                                                                                                                                                                                                                                                                                                                                                                                                                                                                                                                                                                                                                                                                                                                                                                                                                                                                                                                                                                                                                                                                                                                                                                                                                                                  | ıro, Sigr      | nPlex LLC                                                  |                                         | PI       | none: (505) 341-0213                                     | 3                   |
| Address: 4901 Edith BLVD NE                                                                                                                                                                                                                                                                                                                                                                                                                                                                                                                                                                                                                                                                                                                                                                                                                                                                                                                                                                                                                                                                                                                                                                                                                                                                                                                                                                                                                                                                                                                                                                                                                                                                                                                                                                                                                                                                                                                                                                                                                                                                                                    |                |                                                            |                                         | Er       | mail: meri@signplex.biz or jer                           | emy@signplex.biz    |
| City: Albuquerque                                                                                                                                                                                                                                                                                                                                                                                                                                                                                                                                                                                                                                                                                                                                                                                                                                                                                                                                                                                                                                                                                                                                                                                                                                                                                                                                                                                                                                                                                                                                                                                                                                                                                                                                                                                                                                                                                                                                                                                                                                                                                                              |                |                                                            | State: NM                               | Zi       | p: 87107                                                 |                     |
| Professional/Agent (if any):                                                                                                                                                                                                                                                                                                                                                                                                                                                                                                                                                                                                                                                                                                                                                                                                                                                                                                                                                                                                                                                                                                                                                                                                                                                                                                                                                                                                                                                                                                                                                                                                                                                                                                                                                                                                                                                                                                                                                                                                                                                                                                   |                |                                                            | -                                       | Pł       | none:                                                    |                     |
| Address:                                                                                                                                                                                                                                                                                                                                                                                                                                                                                                                                                                                                                                                                                                                                                                                                                                                                                                                                                                                                                                                                                                                                                                                                                                                                                                                                                                                                                                                                                                                                                                                                                                                                                                                                                                                                                                                                                                                                                                                                                                                                                                                       |                |                                                            |                                         | Er       | mail:                                                    |                     |
| City:                                                                                                                                                                                                                                                                                                                                                                                                                                                                                                                                                                                                                                                                                                                                                                                                                                                                                                                                                                                                                                                                                                                                                                                                                                                                                                                                                                                                                                                                                                                                                                                                                                                                                                                                                                                                                                                                                                                                                                                                                                                                                                                          |                |                                                            | State:                                  | Zi       | p:                                                       |                     |
| Proprietary Interest in Site:                                                                                                                                                                                                                                                                                                                                                                                                                                                                                                                                                                                                                                                                                                                                                                                                                                                                                                                                                                                                                                                                                                                                                                                                                                                                                                                                                                                                                                                                                                                                                                                                                                                                                                                                                                                                                                                                                                                                                                                                                                                                                                  |                |                                                            | List all owners:                        |          |                                                          |                     |
| BRIEF DESCRIPTION OF REQUEST                                                                                                                                                                                                                                                                                                                                                                                                                                                                                                                                                                                                                                                                                                                                                                                                                                                                                                                                                                                                                                                                                                                                                                                                                                                                                                                                                                                                                                                                                                                                                                                                                                                                                                                                                                                                                                                                                                                                                                                                                                                                                                   |                |                                                            |                                         |          |                                                          |                     |
| Approval of installation of non-ill                                                                                                                                                                                                                                                                                                                                                                                                                                                                                                                                                                                                                                                                                                                                                                                                                                                                                                                                                                                                                                                                                                                                                                                                                                                                                                                                                                                                                                                                                                                                                                                                                                                                                                                                                                                                                                                                                                                                                                                                                                                                                            | uminat         | ted, dimensiona                                            | al letters and logo on                  | South    | n building facade ar                                     | nd                  |
| installation of non-illuminated                                                                                                                                                                                                                                                                                                                                                                                                                                                                                                                                                                                                                                                                                                                                                                                                                                                                                                                                                                                                                                                                                                                                                                                                                                                                                                                                                                                                                                                                                                                                                                                                                                                                                                                                                                                                                                                                                                                                                                                                                                                                                                | printe         | d DiBond sign                                              | s on west facade                        | over b   | ay doors.                                                |                     |
| SITE INFORMATION (Accuracy of the existing I                                                                                                                                                                                                                                                                                                                                                                                                                                                                                                                                                                                                                                                                                                                                                                                                                                                                                                                                                                                                                                                                                                                                                                                                                                                                                                                                                                                                                                                                                                                                                                                                                                                                                                                                                                                                                                                                                                                                                                                                                                                                                   | egal des       | scription is crucial!                                      | Attach a separate sheet if              | necess   | ary.)                                                    |                     |
| Lot or Tract No.: BUSINESS PARK (A REPLAT OF LOTAS THAUS SELA, S-2A 2 ATRICOODS) ATRICO ATRIC |                |                                                            | Block:                                  | Ur       | nit:                                                     |                     |
| Subdivision/Addition:                                                                                                                                                                                                                                                                                                                                                                                                                                                                                                                                                                                                                                                                                                                                                                                                                                                                                                                                                                                                                                                                                                                                                                                                                                                                                                                                                                                                                                                                                                                                                                                                                                                                                                                                                                                                                                                                                                                                                                                                                                                                                                          |                |                                                            | MRGCD Map No.:                          | UF       | PC Code: 101005814917                                    | 7430701             |
| Zone Atlas Page(s): J10                                                                                                                                                                                                                                                                                                                                                                                                                                                                                                                                                                                                                                                                                                                                                                                                                                                                                                                                                                                                                                                                                                                                                                                                                                                                                                                                                                                                                                                                                                                                                                                                                                                                                                                                                                                                                                                                                                                                                                                                                                                                                                        | Exi            | isting Zoning: NR-B                                        | P (Was IP)                              | Pr       | oposed Zoning:                                           |                     |
| # of Existing Lots:                                                                                                                                                                                                                                                                                                                                                                                                                                                                                                                                                                                                                                                                                                                                                                                                                                                                                                                                                                                                                                                                                                                                                                                                                                                                                                                                                                                                                                                                                                                                                                                                                                                                                                                                                                                                                                                                                                                                                                                                                                                                                                            | # 0            | of Proposed Lots:                                          |                                         | To       | otal Area of Site (acres): 2                             | 2.43                |
| LOCATION OF PROPERTY BY STREETS                                                                                                                                                                                                                                                                                                                                                                                                                                                                                                                                                                                                                                                                                                                                                                                                                                                                                                                                                                                                                                                                                                                                                                                                                                                                                                                                                                                                                                                                                                                                                                                                                                                                                                                                                                                                                                                                                                                                                                                                                                                                                                |                |                                                            |                                         |          |                                                          |                     |
| Site Address/Street: 7601 Los Volcanes RD NW,                                                                                                                                                                                                                                                                                                                                                                                                                                                                                                                                                                                                                                                                                                                                                                                                                                                                                                                                                                                                                                                                                                                                                                                                                                                                                                                                                                                                                                                                                                                                                                                                                                                                                                                                                                                                                                                                                                                                                                                                                                                                                  | Be             | tween: Los Volcane                                         | s RD NW                                 | and: Ga  | allatin PL NW (Ben E Keith Wa                            | ay - New Name?)     |
| CASE HISTORY (List any current or prior projection)                                                                                                                                                                                                                                                                                                                                                                                                                                                                                                                                                                                                                                                                                                                                                                                                                                                                                                                                                                                                                                                                                                                                                                                                                                                                                                                                                                                                                                                                                                                                                                                                                                                                                                                                                                                                                                                                                                                                                                                                                                                                            | ct and c       | ase number(s) that                                         | may be relevant to your re              | equest.) |                                                          |                     |
| 2018: PR-2018/001914; ŞI-2019-0                                                                                                                                                                                                                                                                                                                                                                                                                                                                                                                                                                                                                                                                                                                                                                                                                                                                                                                                                                                                                                                                                                                                                                                                                                                                                                                                                                                                                                                                                                                                                                                                                                                                                                                                                                                                                                                                                                                                                                                                                                                                                                | 0040;          | Current Applic                                             | ation: GP-2020-234                      | 07       |                                                          |                     |
| Signature:                                                                                                                                                                                                                                                                                                                                                                                                                                                                                                                                                                                                                                                                                                                                                                                                                                                                                                                                                                                                                                                                                                                                                                                                                                                                                                                                                                                                                                                                                                                                                                                                                                                                                                                                                                                                                                                                                                                                                                                                                                                                                                                     |                |                                                            | *************************************** | Da       | ate: 7/9/2020                                            | •                   |
| Printed Name: Jeremy Pollaro                                                                                                                                                                                                                                                                                                                                                                                                                                                                                                                                                                                                                                                                                                                                                                                                                                                                                                                                                                                                                                                                                                                                                                                                                                                                                                                                                                                                                                                                                                                                                                                                                                                                                                                                                                                                                                                                                                                                                                                                                                                                                                   |                |                                                            |                                         | Ø        | Applicant or ☐ Agent                                     |                     |
| FOR OFFICIAL USE ONLY                                                                                                                                                                                                                                                                                                                                                                                                                                                                                                                                                                                                                                                                                                                                                                                                                                                                                                                                                                                                                                                                                                                                                                                                                                                                                                                                                                                                                                                                                                                                                                                                                                                                                                                                                                                                                                                                                                                                                                                                                                                                                                          |                |                                                            |                                         |          |                                                          |                     |
| Case Numbers Actio                                                                                                                                                                                                                                                                                                                                                                                                                                                                                                                                                                                                                                                                                                                                                                                                                                                                                                                                                                                                                                                                                                                                                                                                                                                                                                                                                                                                                                                                                                                                                                                                                                                                                                                                                                                                                                                                                                                                                                                                                                                                                                             | n              | Fees                                                       | Case Numbers                            |          | Action                                                   | Fees                |
| SI-2020-00597 AA                                                                                                                                                                                                                                                                                                                                                                                                                                                                                                                                                                                                                                                                                                                                                                                                                                                                                                                                                                                                                                                                                                                                                                                                                                                                                                                                                                                                                                                                                                                                                                                                                                                                                                                                                                                                                                                                                                                                                                                                                                                                                                               |                |                                                            |                                         |          |                                                          |                     |
| . = 3 = 3 = 3 = 3                                                                                                                                                                                                                                                                                                                                                                                                                                                                                                                                                                                                                                                                                                                                                                                                                                                                                                                                                                                                                                                                                                                                                                                                                                                                                                                                                                                                                                                                                                                                                                                                                                                                                                                                                                                                                                                                                                                                                                                                                                                                                                              |                |                                                            |                                         |          |                                                          |                     |
|                                                                                                                                                                                                                                                                                                                                                                                                                                                                                                                                                                                                                                                                                                                                                                                                                                                                                                                                                                                                                                                                                                                                                                                                                                                                                                                                                                                                                                                                                                                                                                                                                                                                                                                                                                                                                                                                                                                                                                                                                                                                                                                                |                |                                                            |                                         |          |                                                          |                     |
| Meeting/Hearing Date:                                                                                                                                                                                                                                                                                                                                                                                                                                                                                                                                                                                                                                                                                                                                                                                                                                                                                                                                                                                                                                                                                                                                                                                                                                                                                                                                                                                                                                                                                                                                                                                                                                                                                                                                                                                                                                                                                                                                                                                                                                                                                                          |                | 1                                                          |                                         | Fe       | e Total:                                                 |                     |
| Staff Signature:                                                                                                                                                                                                                                                                                                                                                                                                                                                                                                                                                                                                                                                                                                                                                                                                                                                                                                                                                                                                                                                                                                                                                                                                                                                                                                                                                                                                                                                                                                                                                                                                                                                                                                                                                                                                                                                                                                                                                                                                                                                                                                               |                |                                                            | Date:                                   | Pr       | oject # PR-2018-0                                        | 1914                |