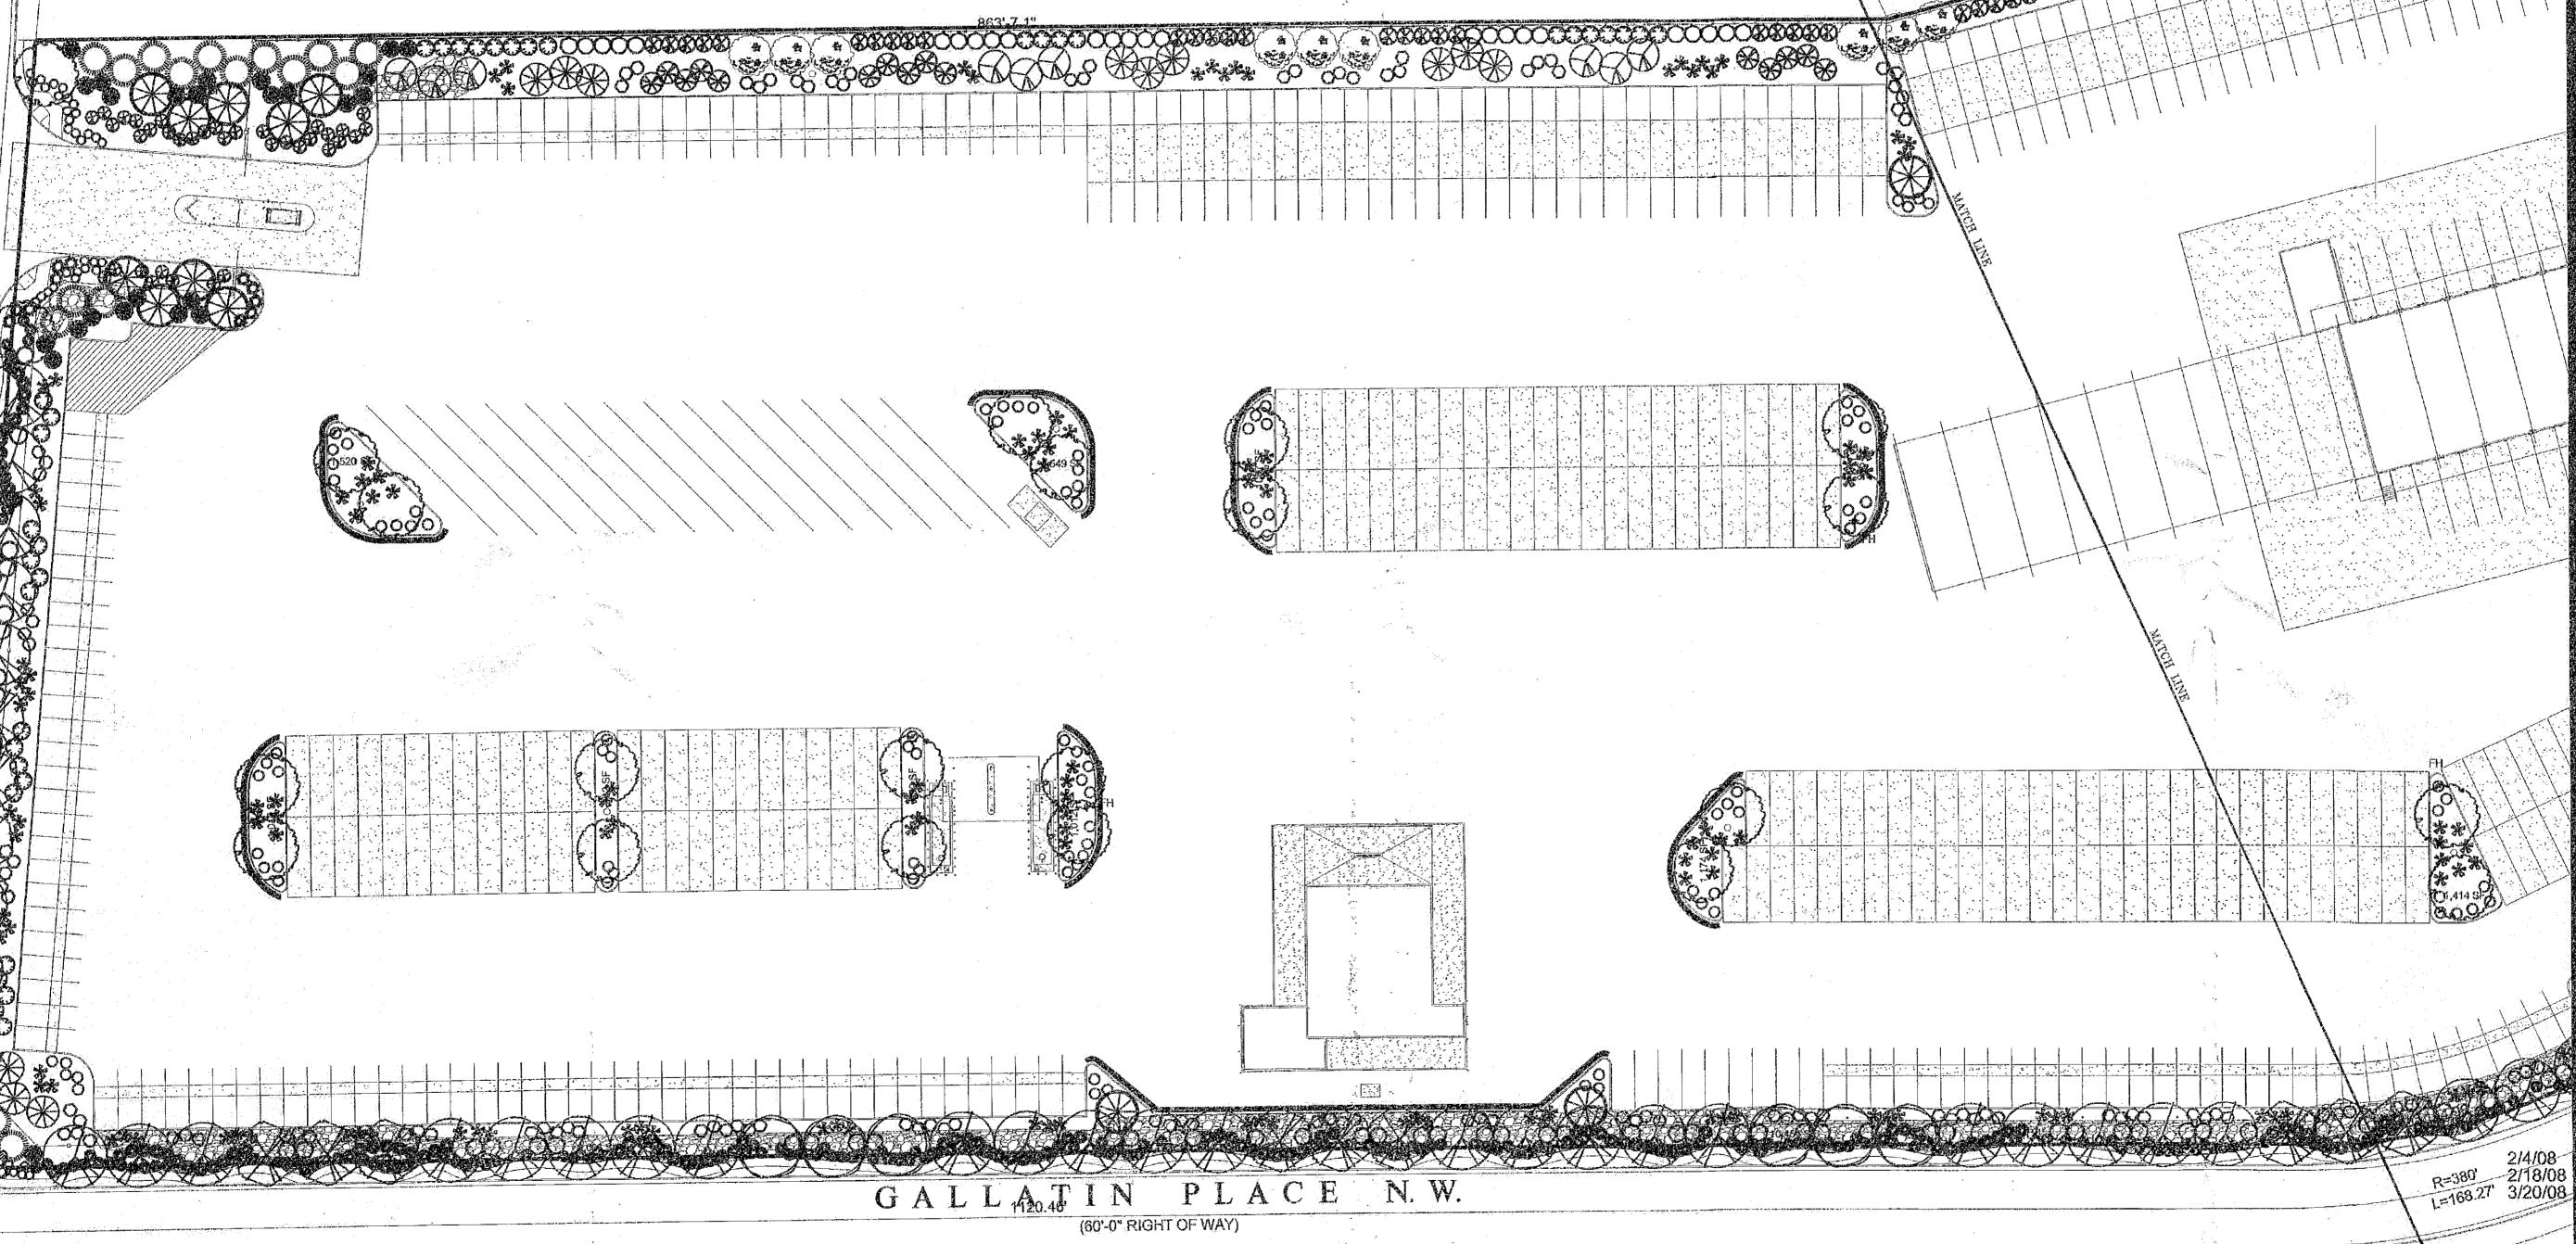

l remain the property of Ambysis P.C., Claudio Vigil Architects, P.C. Architect shall retain all common law, statutory and other reserved rights, including the copyright thereto.

CONSULTANTS

PROFESSIONAL SEAL



Fed:X

FEDEX FREIGHT ALBUQUERQUE

SERVICE AND DISTRIBUTION CENTER

7601 LOS VOLCANES ROAD, N.W ALBUQUERQUE, NEW MEXICO

| -    | 1/18/08  | -           |
|------|----------|-------------|
|      | 12/11/07 |             |
| -    | 11/20/07 |             |
| 14   | 10/22/07 |             |
|      | 10/1/07  | **          |
| · ·  | 9/24/07  |             |
| MARK | DATE     | DESCRIPTION |

PROJECT NUMBER: 07305
DRAWING FILE: FEDEX-ATRISCO-C-102-ESP
DRAWN BY: JC
CHECK BY: MS
COPYRIGHT: CLAUDIO VIGIL ARCHITECTS 2007

SHEET TITLE
ENLARGED
PARTIAL
LANDSCAPE PLAN

sheet number L-101







Landscape Architect



3/14/2019



50 100

SHEET \* LS-101





FUEL ISLAND NORTH ELEVATION



SCALE: 1/8" = 1'-0"

SCALE: 1/8" = 1'-0'

SCALE:  $1/8^{\circ} = 1'-0'$ 

SCALE: 1/8" = 1'-0"

FUEL ISLAND EAST ELEVATIO



ISLAND SOUTH ELEVATION



FUEL ISLAND WEST ELEVATION

### KEYED NOTES

- 40'-0" x 50'-0" OVERHEAD FUEL CANOPY WITH 36" FASCIA BY FUEL SYSTEM SUPPLIER. 1. FUEL SYSTEM SUPPLIER SHALL PROCURE AND REVIEW ALL LOCAL AND STATE CODES COORDINATE INSTALLATION WITH CONTRACTOR.
- STRUCTURAL STEEL COLUMN SUPPLIED WITH OVERHEAD FUEL CANOPY. DOWN SPOUT ON COLUMN - SEE CIVIL DRAWINGS FOR ROUTING OF ROOF WATER.

**NOTE - SEE ELECTRICAL** DRAWINGS FOR CONDUIT LAYOUT, JUNCTION BOXES

& ELECTRICAL REQUIREMENTS

- METAL HALIDE LIGHT FIXTURE.
- EMERGENCY SHUT-OFF VEEDER ROOT OVERFILL ALARM