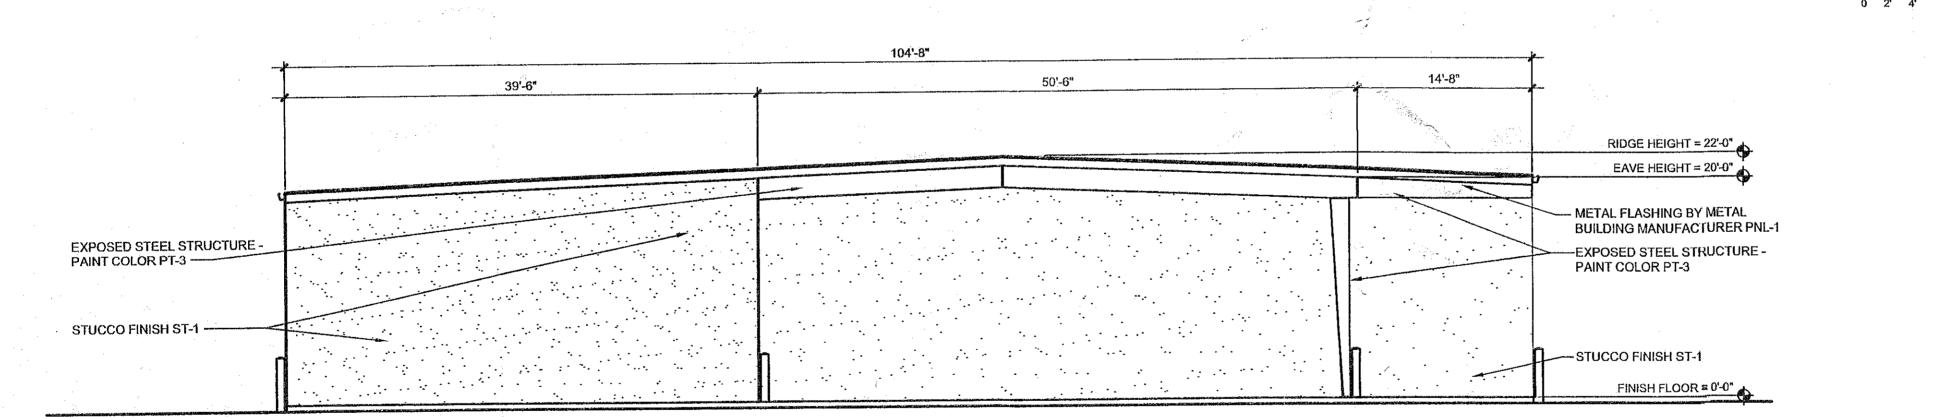

ERSHIP OF INSTRUMENTS OF SERVICE
All design concepts, details, specifications, plans, computer files, field data, notes and other documents and instruments prepared by Ambysis P.C., D.B.A. Claudio
Vigil Architects, as instruments of service shall remain the property of Ambysis P.C., Claudio Vigil Architects, P.C. Architect shall retain all common law, statutory and other reserved rights.

#### EAST ELEVAT D1 SCALE: 1/8" = 1'-0" 113'-0" LOCK SEAM METAL ROOFING & GUTTER BY METAIL BUILDING MANUFACTURER - PNL-1 8'-0" RIDGE HEIGHT = 22'-0" - HOLLOW METAL DOOR & FRAME - HM-1 STUCCO FINISH ST-1 ---STUCCO FINISH ST-1 OVERHEAD SECTIONAL DOORS - OHD-1 -- PAINTED STEEL BOLLARDS -DOWNSPOUT & SHROUD COLOR PT-4 PAINT COLOR PT-3 -----MECHANICAL

PAINTED STEEL BOLLARDS -

# NORTH ELEVATION

WALL LOUVERS



WEST ELEVATION
SCALE: 1/8" = 1'-0"



SOUTH ELEVATION



CLAUDIO VIGIL

ARCHITECTS

1801 Rio Grande Boulevard, N.W.

Albuquerque, New Mexico Phone: (505) 842-1113

Fax: (505) 842-1330

statutory and other reserved rights, including the copyright thereto.

CONSULTANTS





FEDEX FREIGHT ALBUQUERQUE

SERVICE AND DISTRIBUTION CENTER

7601 LOS VOLCANES ROAD, N.W. ALBUQUERQUE, NEW MEXICO

| MARK | DATE     | DESCRIPTION               |
|------|----------|---------------------------|
| 1    | 11-20-07 | FEDEX RESUBMITTAL         |
| 2    | 2-5-08   | FEDEX RESUBMITTAL TWO     |
| 3    | 3-20-08  | BUILDING PERMIT SUBMITTAL |
| 4    | 7-21-08  | SHOP INSPECTION BAY       |
|      | **       | -                         |
| -    | -        | •                         |

| PROJECT NUMB  | ER: 0730