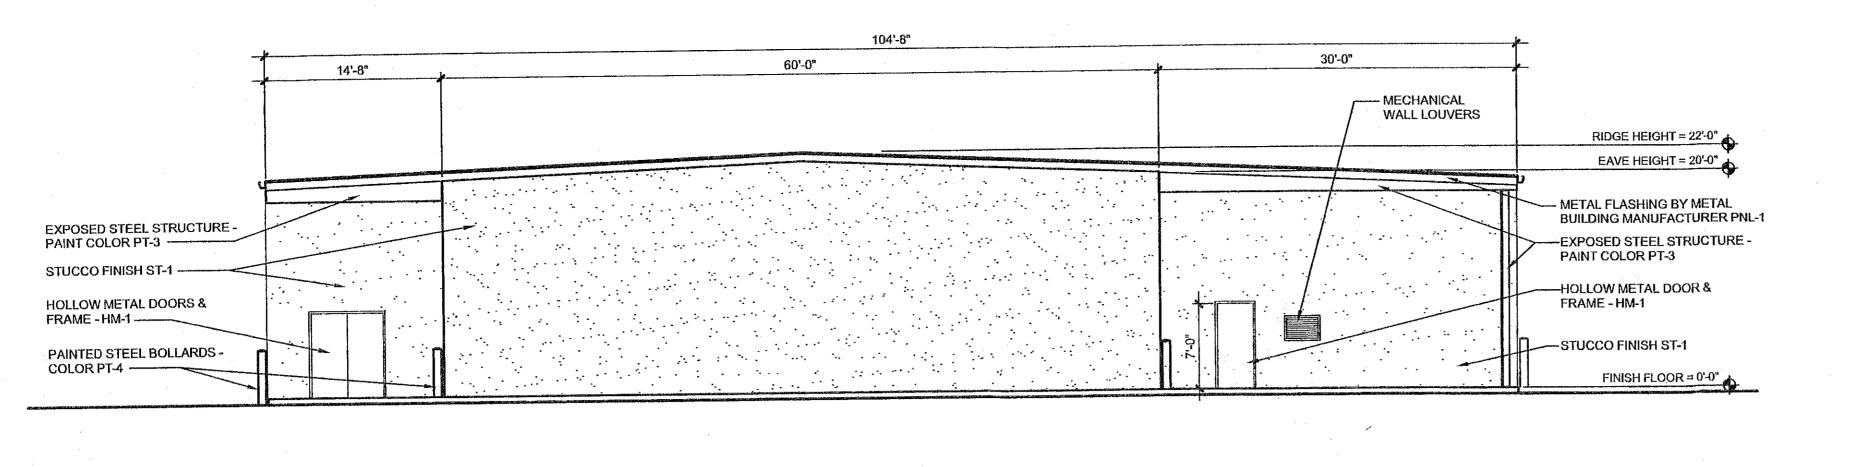

|          |                           |

MARK DATE

| PROJECT NUMB  | ER: 07305                     |
|---------------|-------------------------------|
| DRAWING FILE: | FEDEX-ATRISCO-Q201-FUEL       |
| DRAWN BY:     | SMF                           |
| CHECK BY:     | CAV                           |
| COPYRIGHT:    | CLAUDIO VIGIL ARCHITECTS 2008 |
| DATE:         | AUGUST 25, 2008               |

SHEET TITLE
FUEL BAY
EXTERIOR
ELEVATIONS

SHEET NUMBER Q - 201



#### Albuquerque Exterior Finish Color Legend Changes

ST-1: Exterior Insulation and Finish System or Stucco: Match Dryvit #110 Van Dyke – Quarzputz Texture.

ST-2: Exterior Insulation and Finish System or Stucco: Match Dryvit #110 Van Dyke – Quarzputz Texture.

ST-3: Exterior Insulation and Finish System or Stucco with Elastomeric Coat –

Color: White.
PNL-1: Metal Building Panel (trim): Butler Dark Bronze as marked on submittal

from Butler color chart provided with Metal Building Submittals.

PT – 1: Paint Color: Sherwin Williams – Kohl SW 1028 PT – 2: Paint Color: Sherwin Williams + Kohl SW1028

PT – 2: Paint Color: Sherwin Williams – Kohl SW1028 PT – 3: Paint Color: Sherwin Williams – Kohl SW1028

PT – 4: Paint Color: Safety Yellow
HM – 1: Hollow Metal Frames & Doors Color: Sherwin