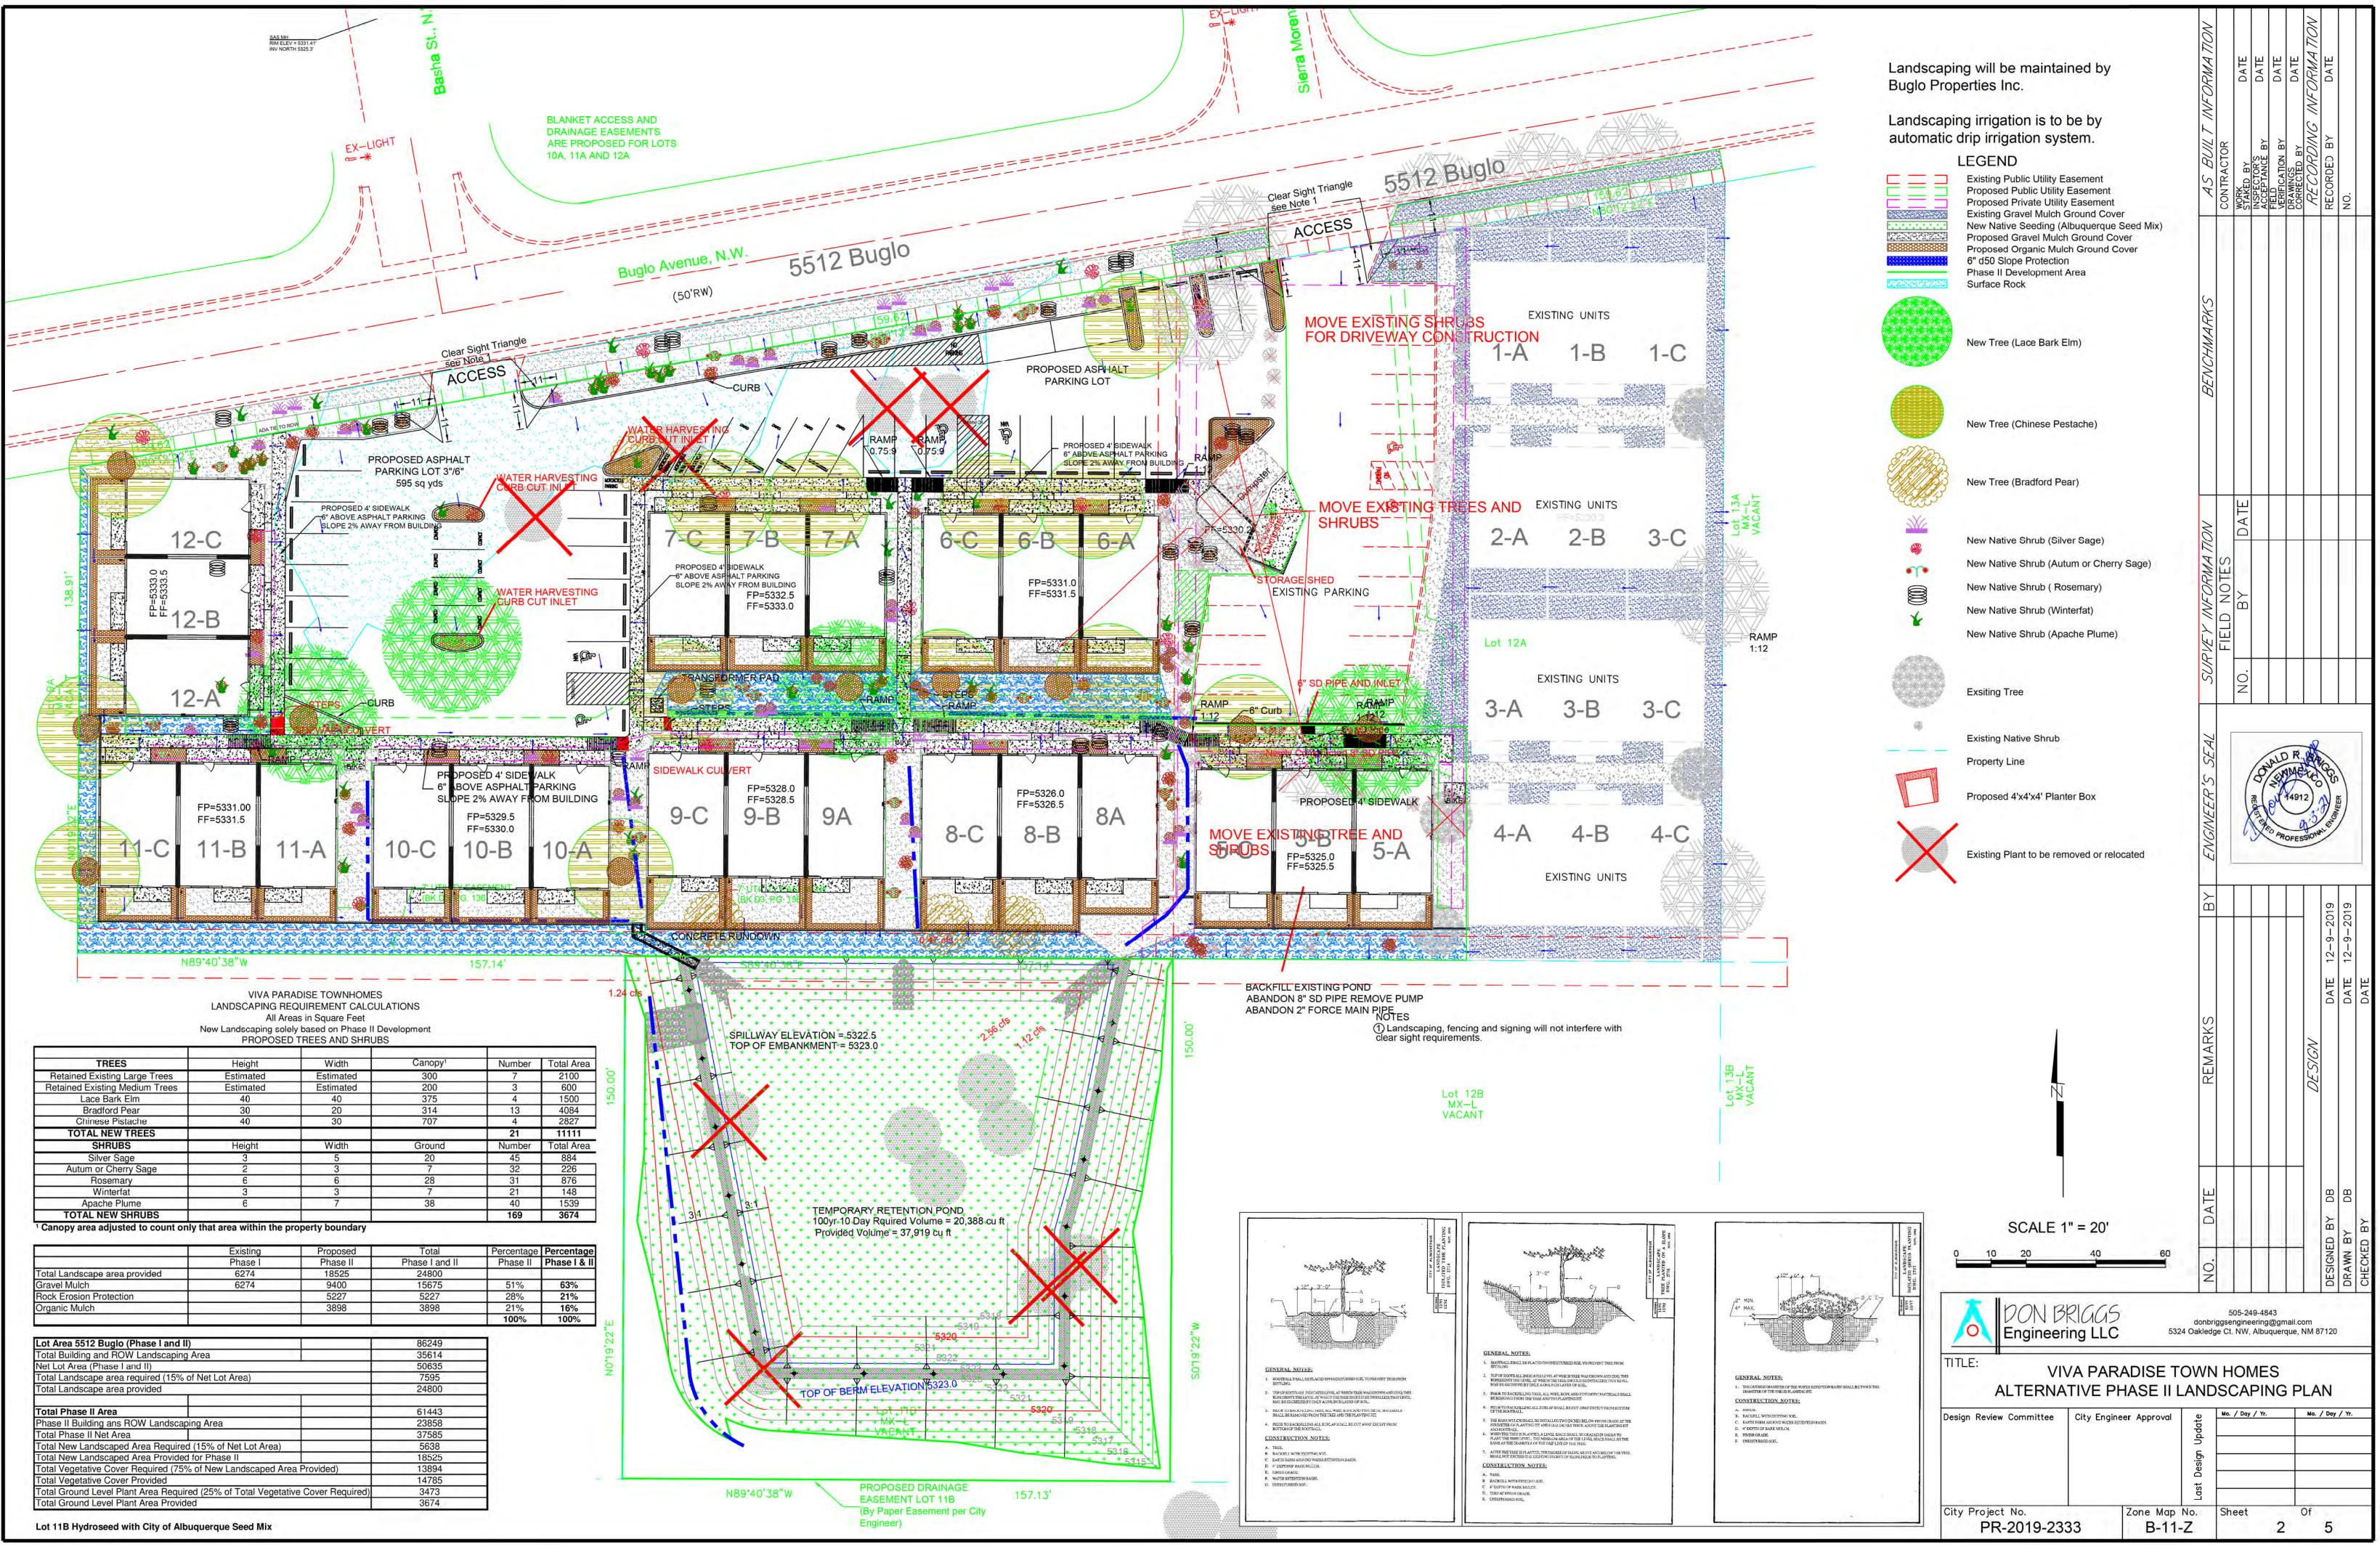

| 12/9/2019        | DATE 12/9/2019<br>DATE |
|                                                 |                                                                                   | NO. DATE                          | 7 2/14/2020 AI                | 16/+                                                     |                  |             | 100             | ٦<br>B           | CHECKED BY             |
| AST AND SOUTH EAST<br>MS #6158 "SAWDUST"<br>26% | TITLE:<br>Design Review Committee<br>Design Review Committee<br>City Engineer App | ELEVATIO                          | HC<br>DNS                     | W, Albu                                                  | g@gma<br>iquerqi | ue, NI      | m               | 120              |                        |



## ALTERNATE LANDSCAPE PLAN SHEET