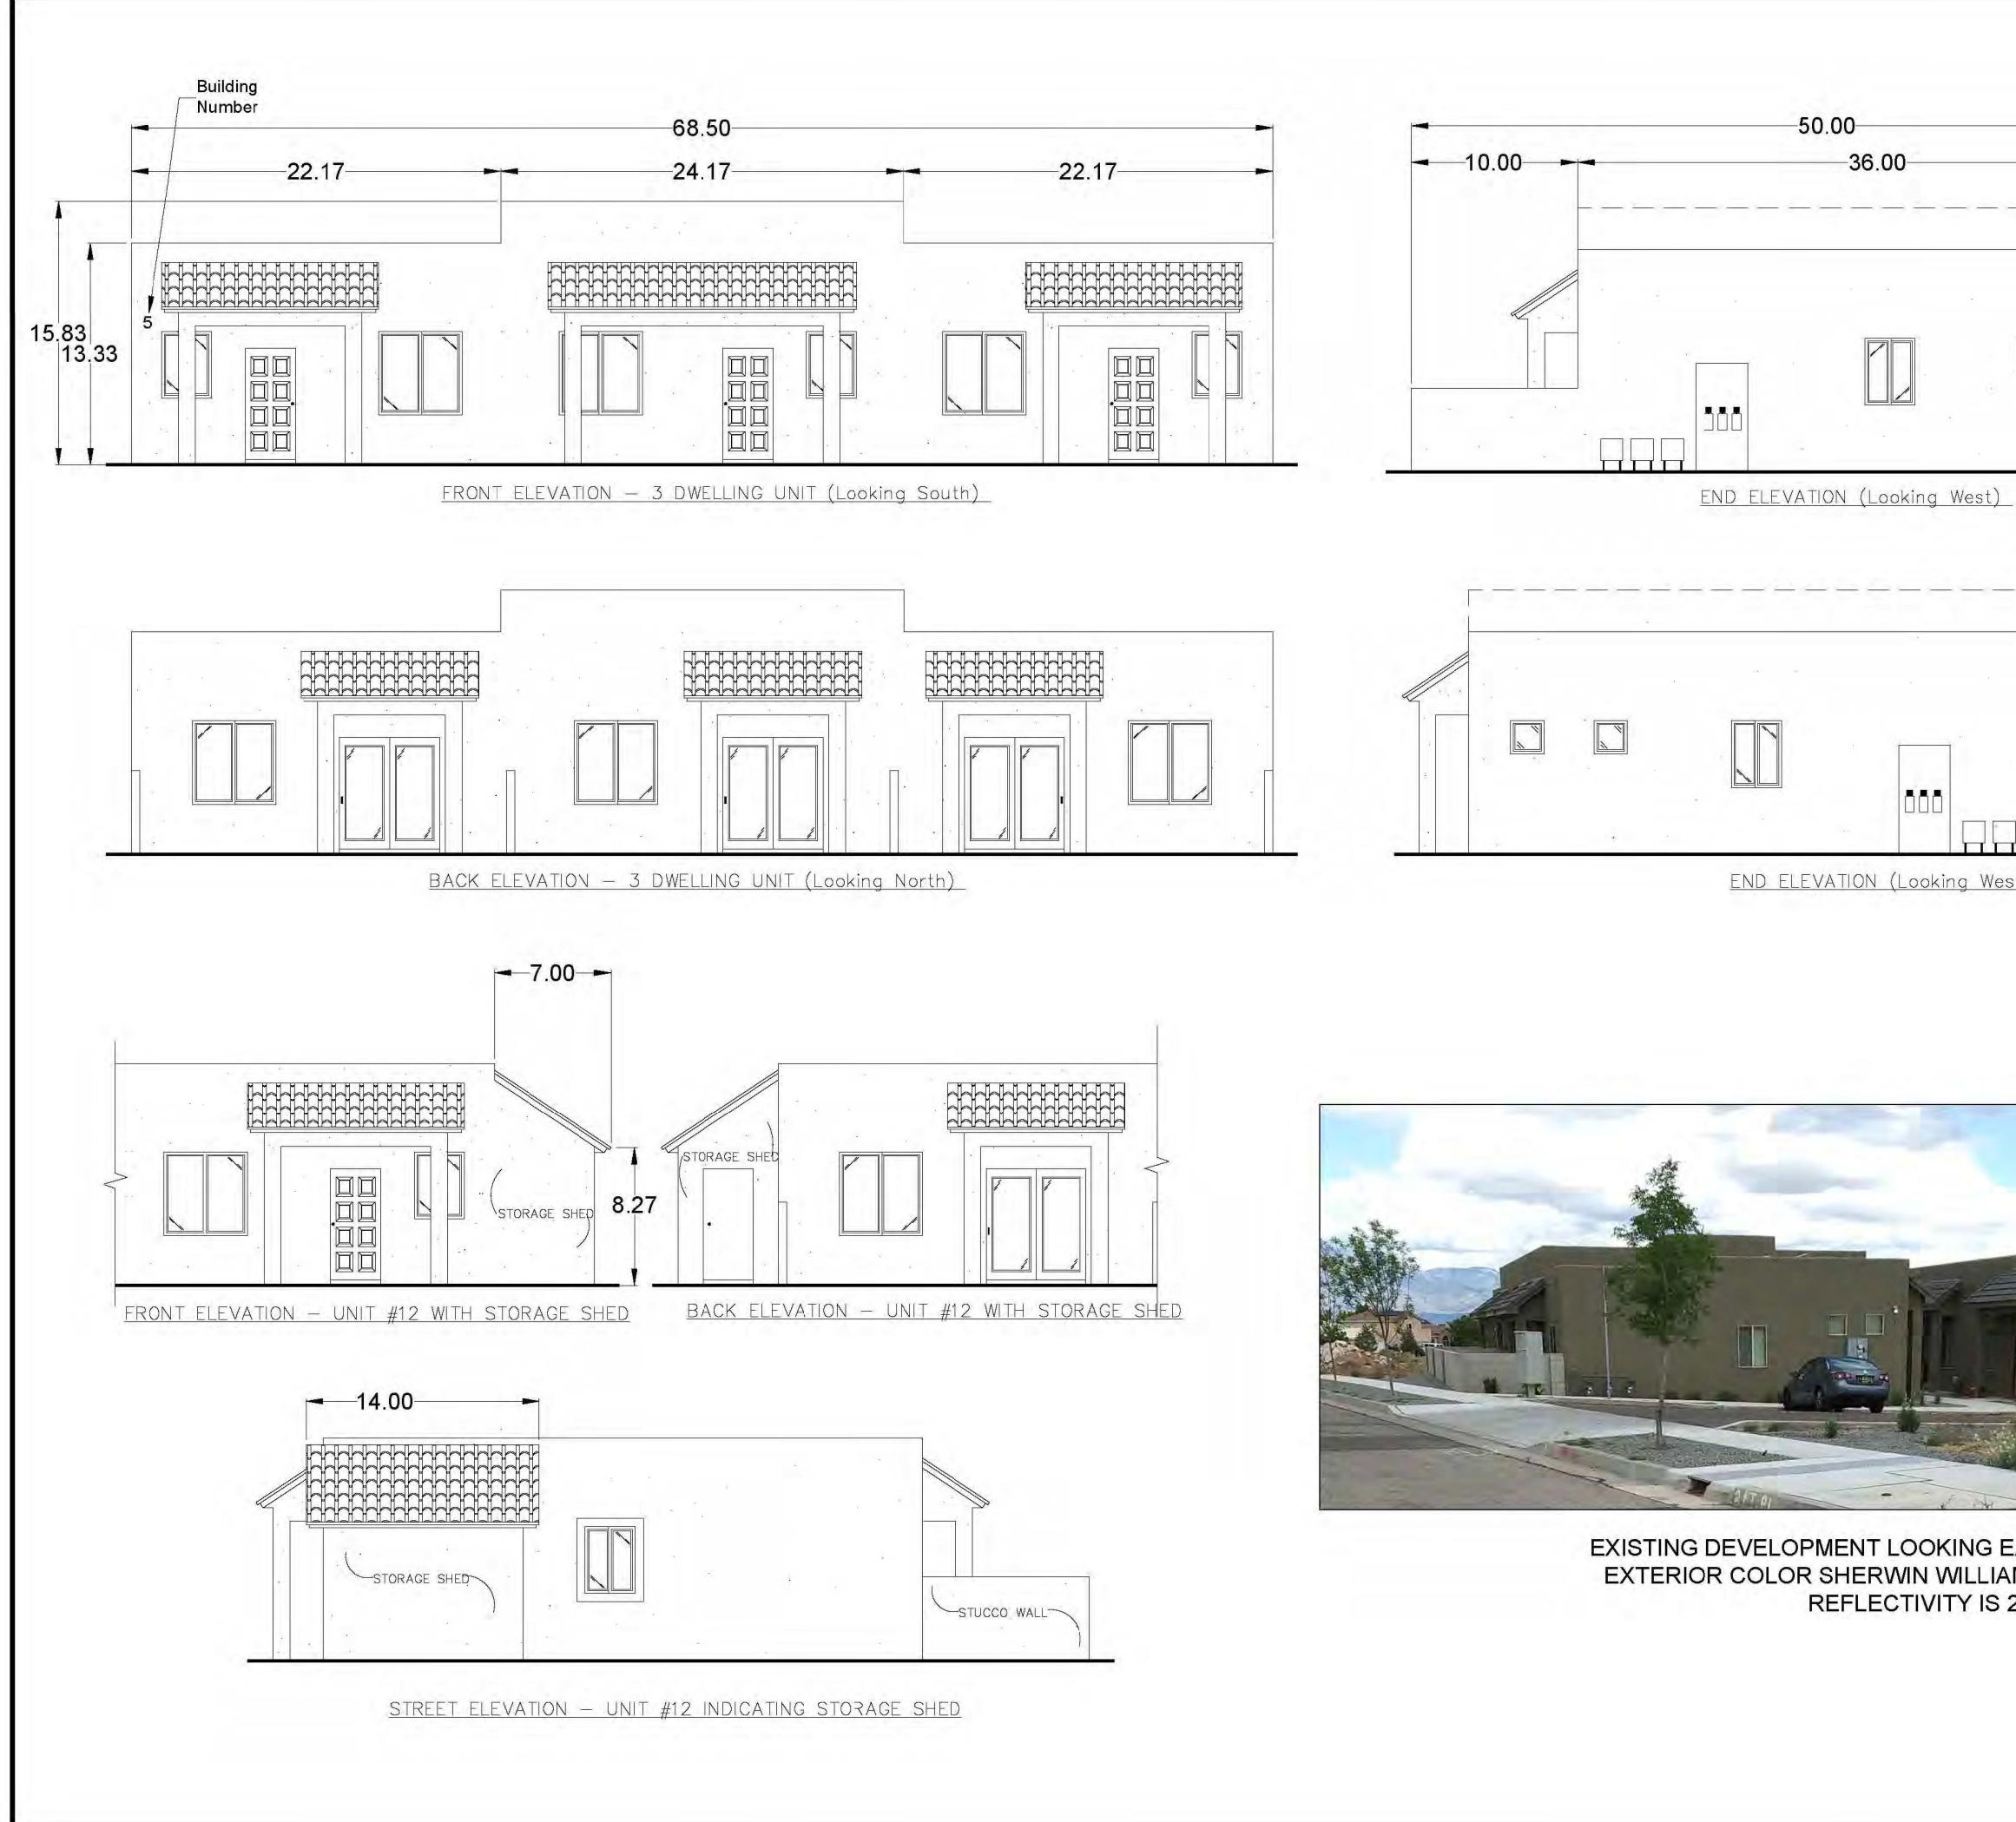

| 4.00                                            |                                                                                   | AS BUILT INFORMATION              | CONTRACTOR<br>WORK DATE       | STAKED BY DATE<br>INSPECTOR'S DATE<br>ACCEPTANCE BY DATE |                  | DATE        | DING INFC       | RECORDED BY DATE | NO.                    |
|-------------------------------------------------|-----------------------------------------------------------------------------------|-----------------------------------|-------------------------------|----------------------------------------------------------|------------------|-------------|-----------------|------------------|------------------------|
|                                                 |                                                                                   | BENCHMARKS                        |                               |                                                          |                  |             |                 |                  |                        |
| 5.0<br>(st)<br>S<br>VIVA P/                     | CALE 1" = 5'<br>5 10 15<br>ARADISE PHASE II                                       | VOINEER'S SEAL SURVEY INFORMATION | FIELD NOTES                   | NU. DI NU.                                               | ALL TO PRO       | (R.W. 4912) | aid             | Anomeen SOUT     | )                      |
| Roof Mount                                      |                                                                                   | REMARKS BY E                      | ADRESSED 1/8/2020 COMMENTS DB | MAINTENANCE STED ELEVATIONS UL                           |                  | KE MISIONS  | all and the set | 12/9/2019        | DATE 12/9/2019<br>DATE |
|                                                 |                                                                                   | NO. DATE                          | 7 2/14/2020 AI                | 16/+                                                     |                  |             | 100             | ٦<br>B           | CHECKED BY             |
| AST AND SOUTH EAST<br>MS #6158 "SAWDUST"<br>26% | TITLE:<br>Design Review Committee<br>Design Review Committee<br>City Engineer App | ELEVATIO                          | HC<br>DNS                     | W, Albu                                                  | g@gma<br>iquerqi | ue, NI      | m               | 120              |                        |