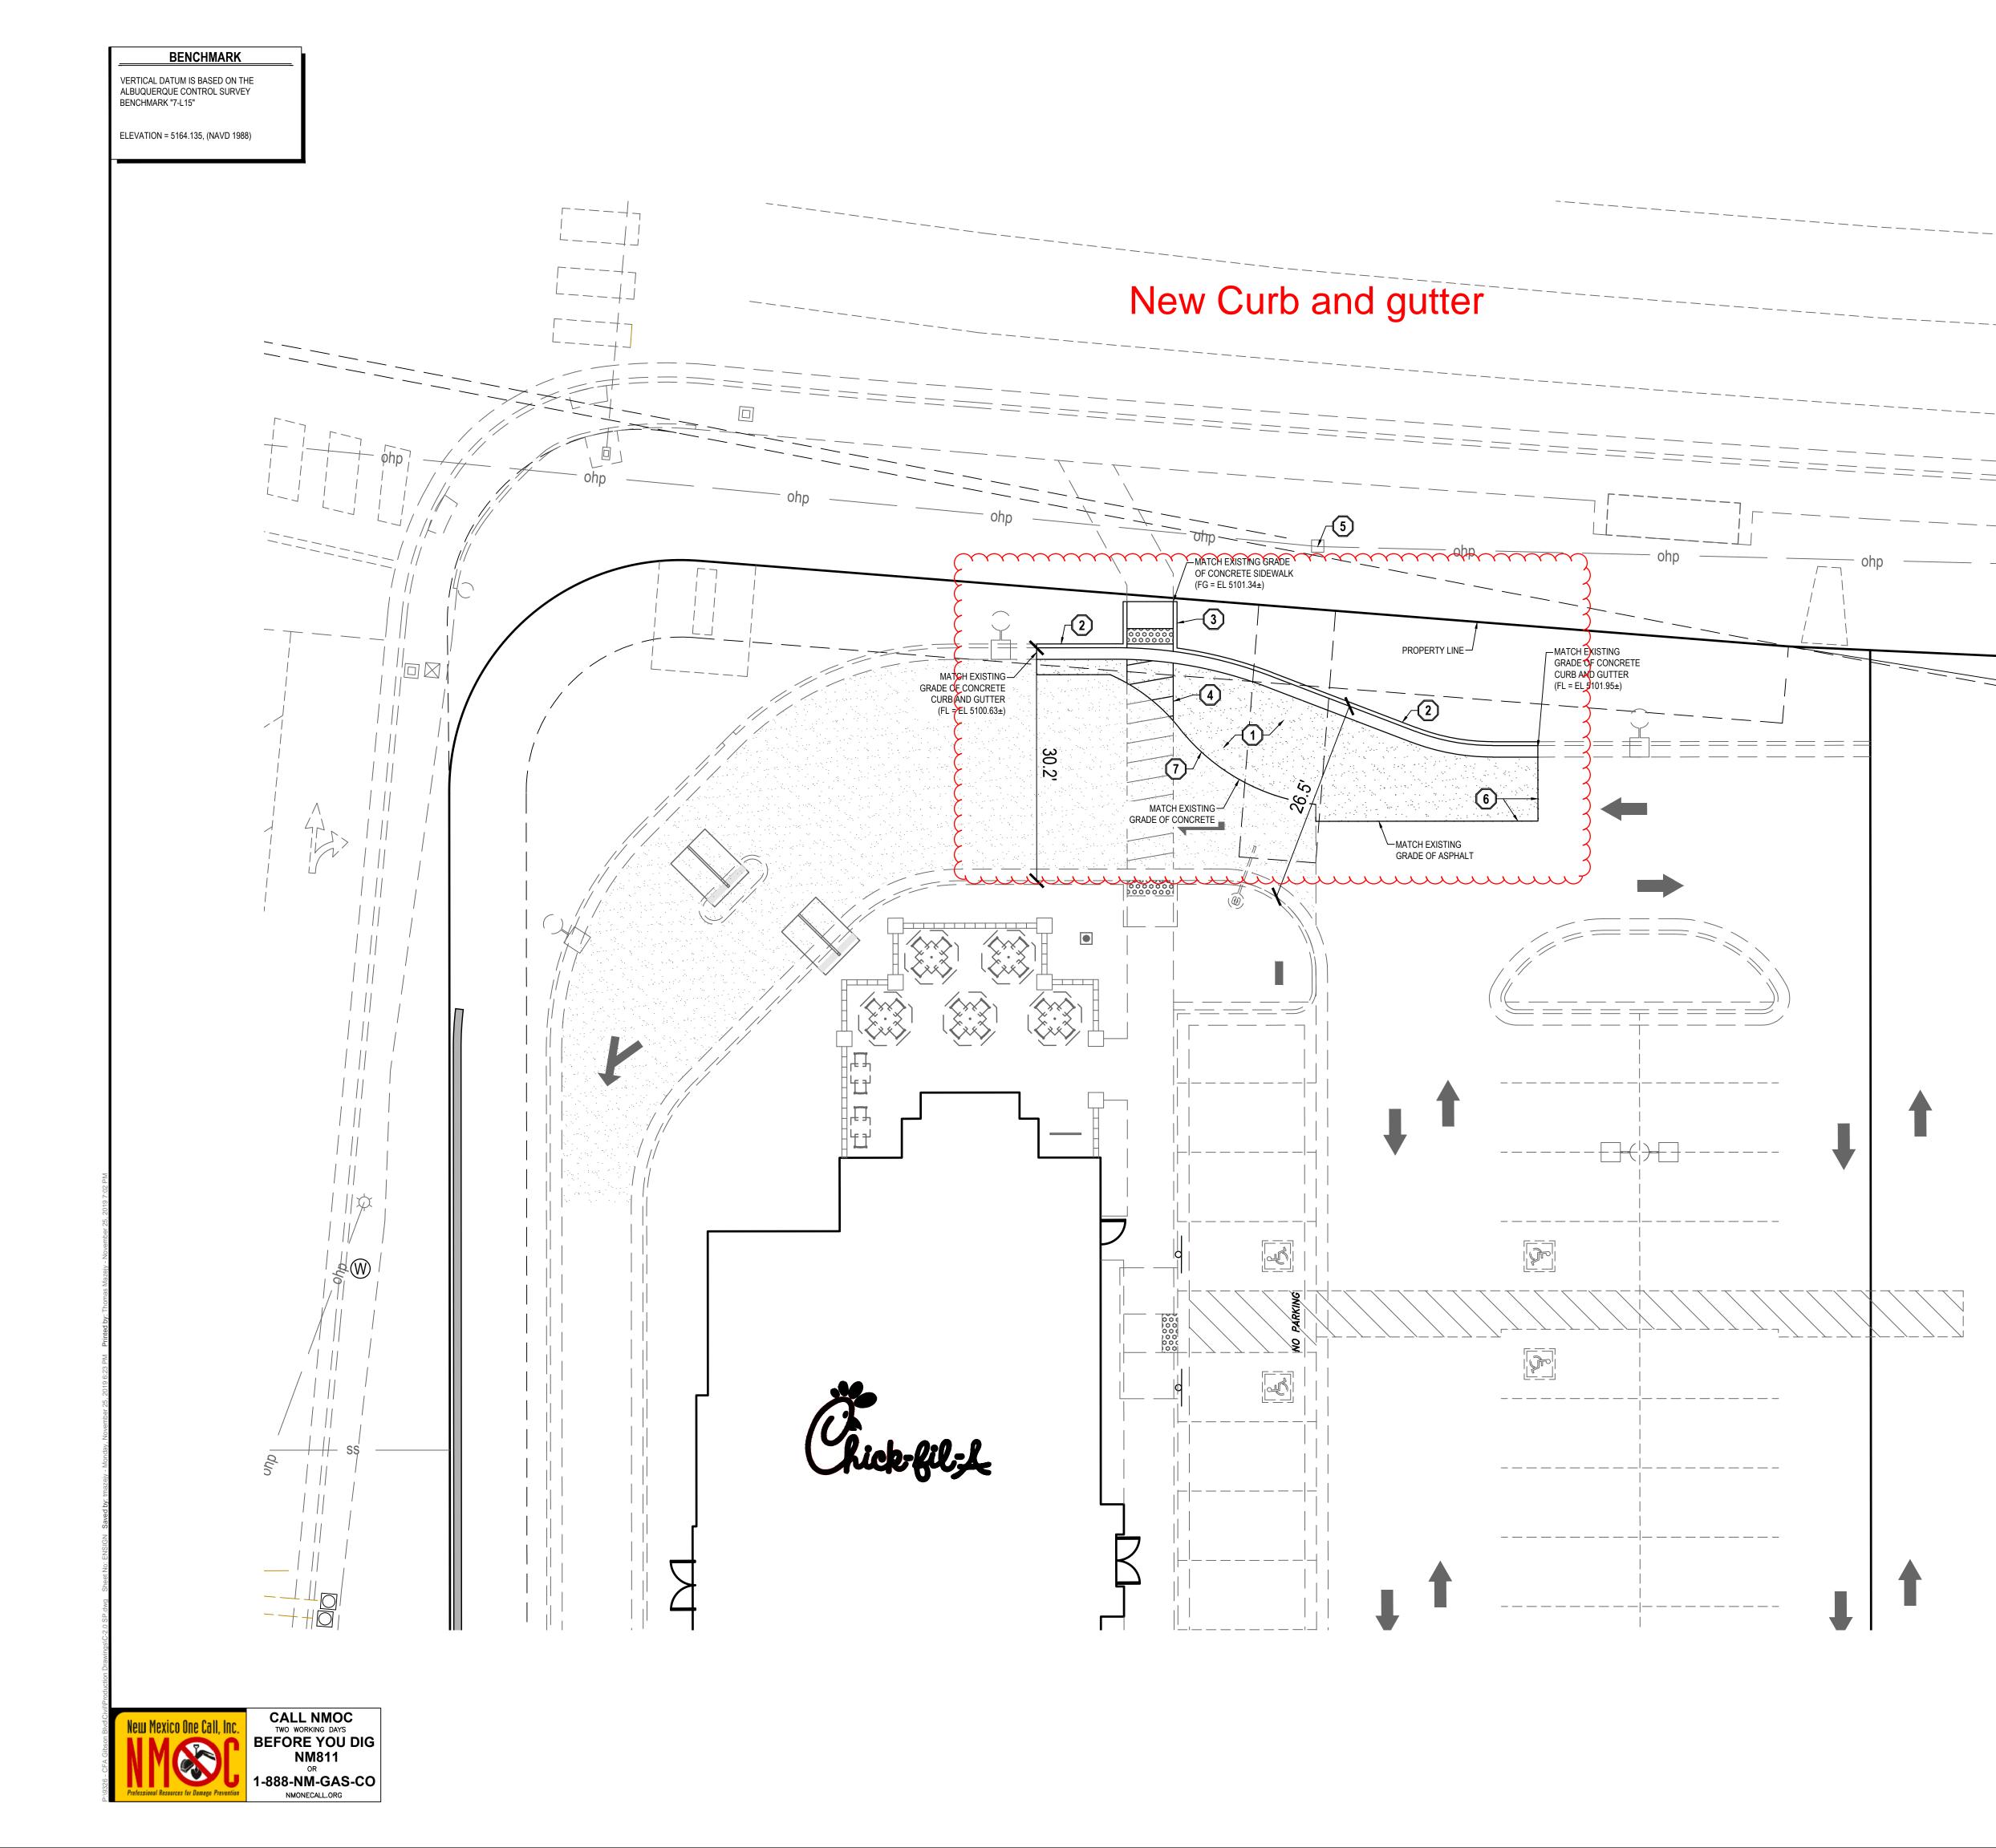

### RE: Chick Fil A Minor Amendment to Site Plan 1600 Gibson Blvd

Dear Sirs,

The owners and managers of the existing Chick Fil A located at 1600 Gibson Boulevard are requesting that a minor modification to the existing site plan be approved. The existing drive thru has a single entrance. This is because of the location of the guy wires that are supporting the existing power pole adjacent to the drive thru entrance. The Power Company has been requested to remove and replace the existing pole with a steel pole so that the guy wires can be removed. They have provided a cost estimate and contract to remove and replace the pole.

The request for the Minor Amendment to Site Plan is to remove the existing curb and replace at a new location that will allow for a double drive thru entrance. (Please see the plans that are attached.)