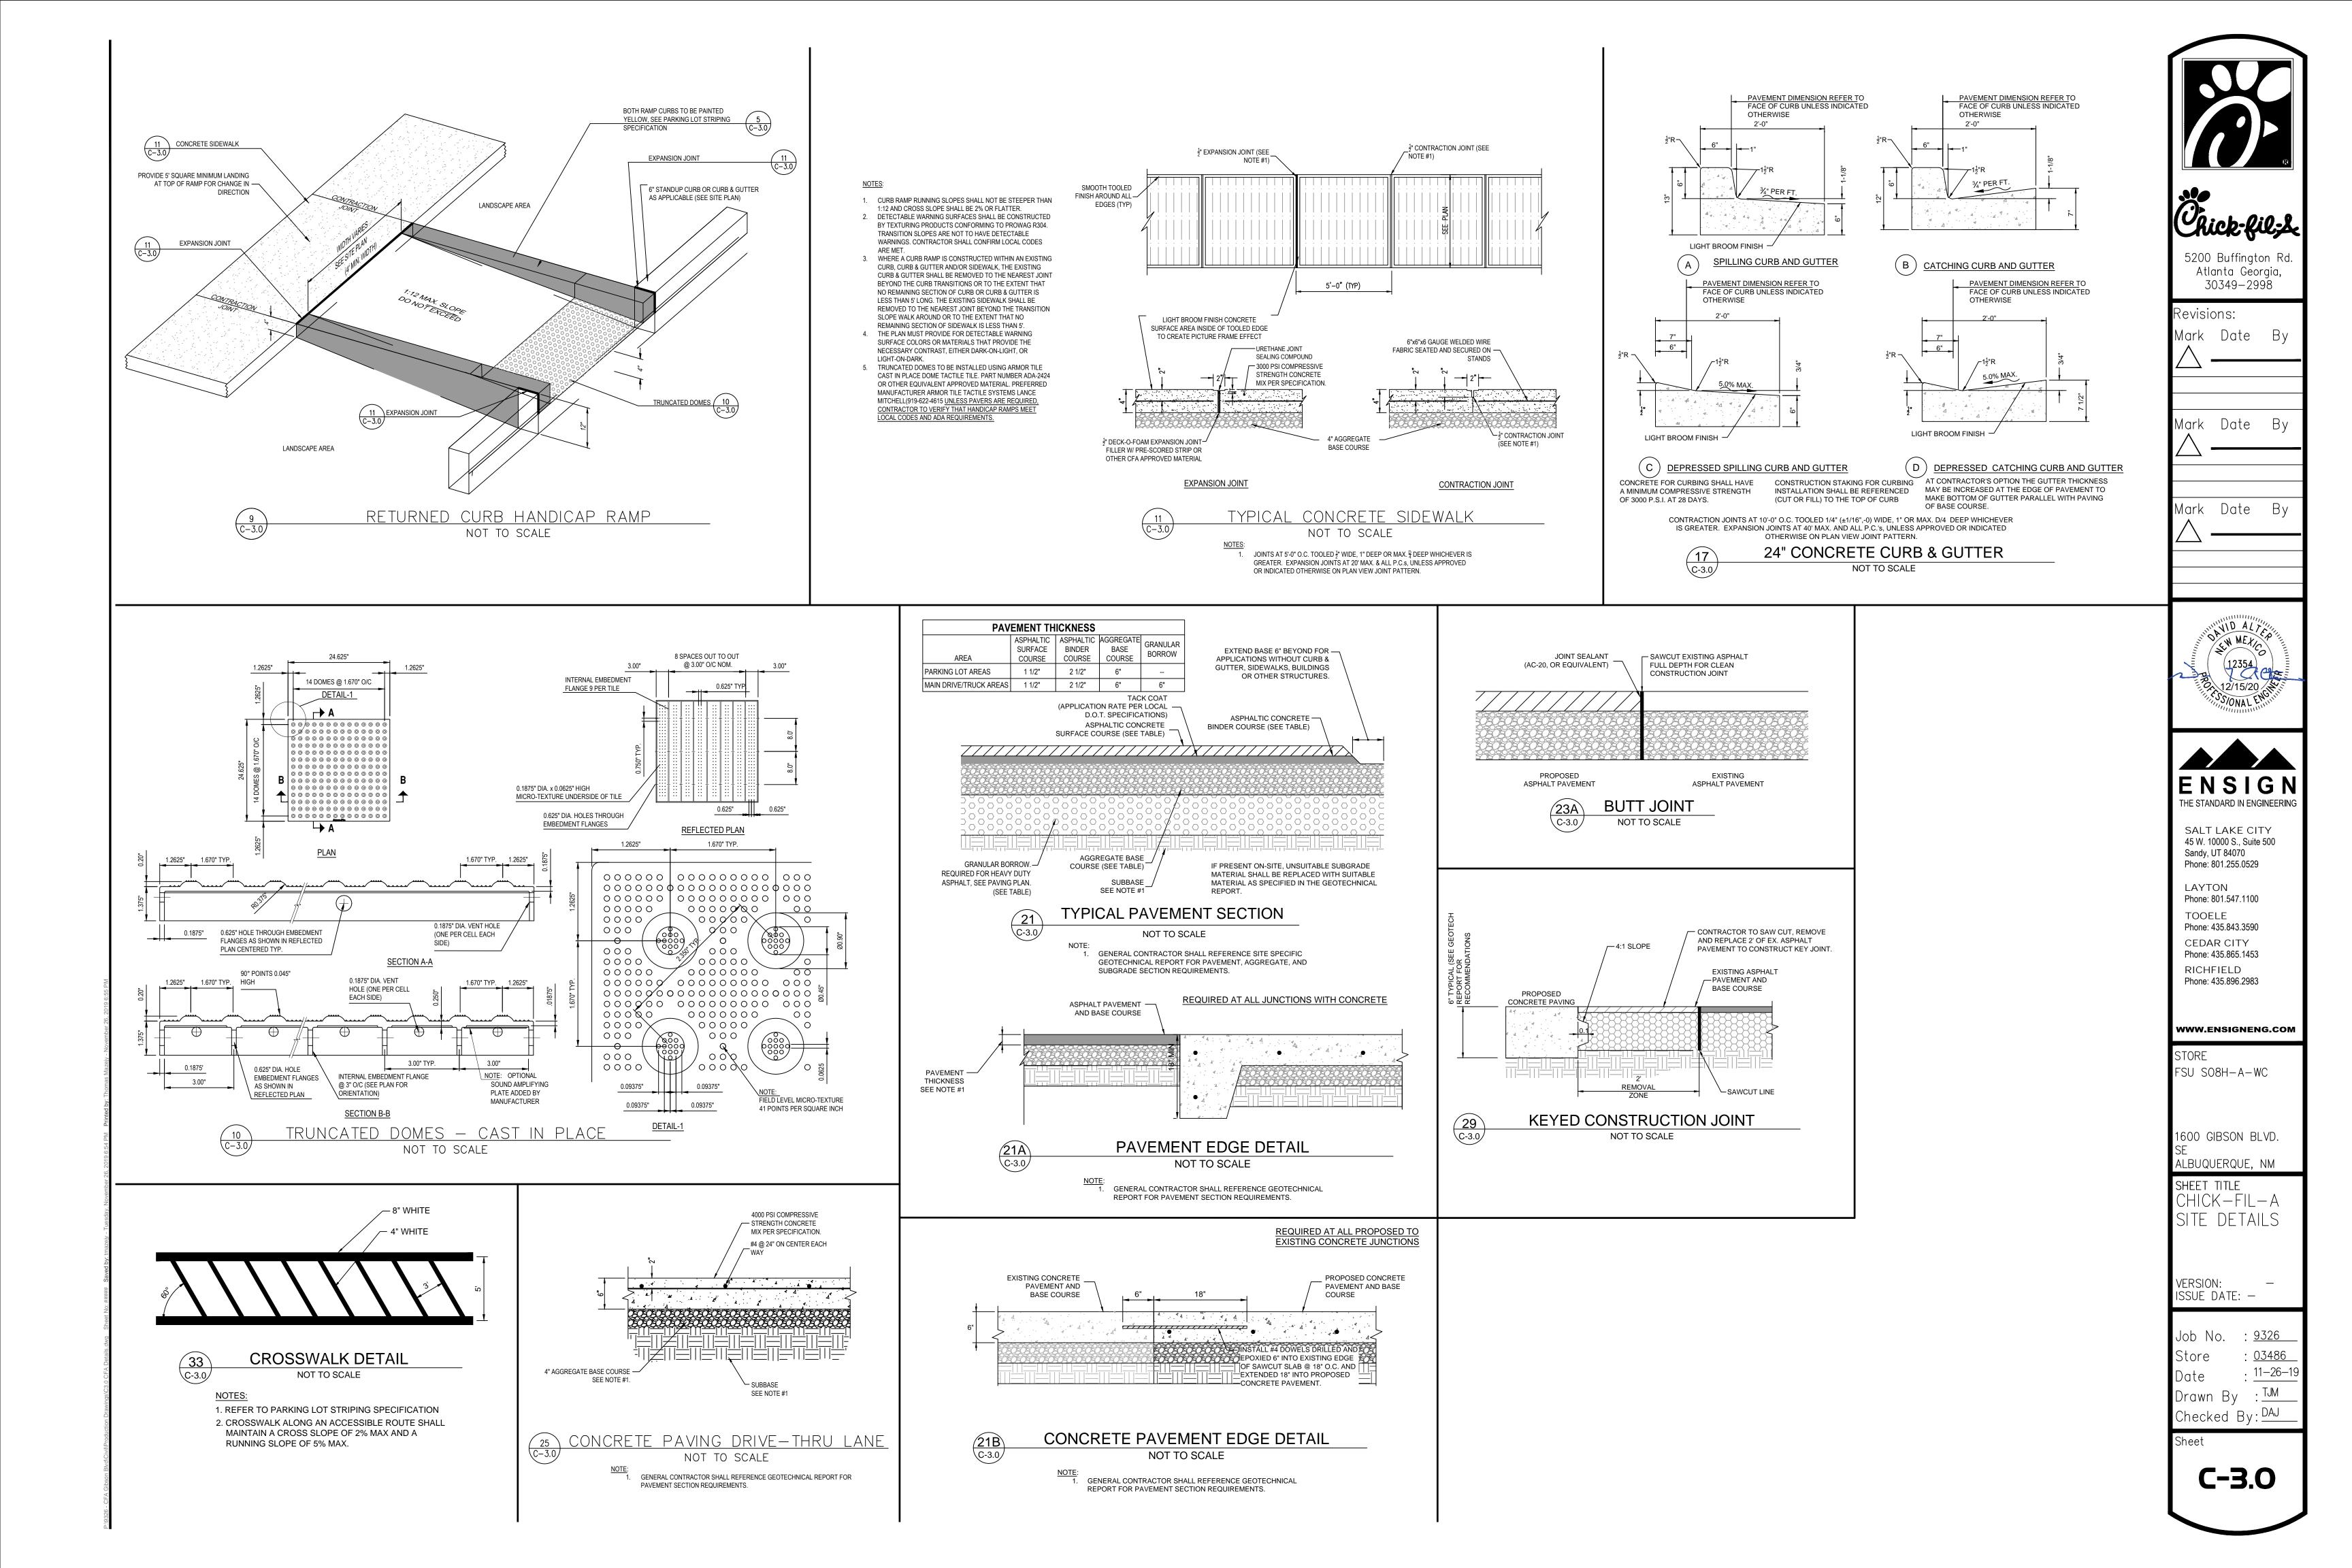

The request for the Minor Amendment to Site Plan is to remove the existing curb and replace at a new location that will allow for a double drive thru entrance. (Please see the plans that are attached.)