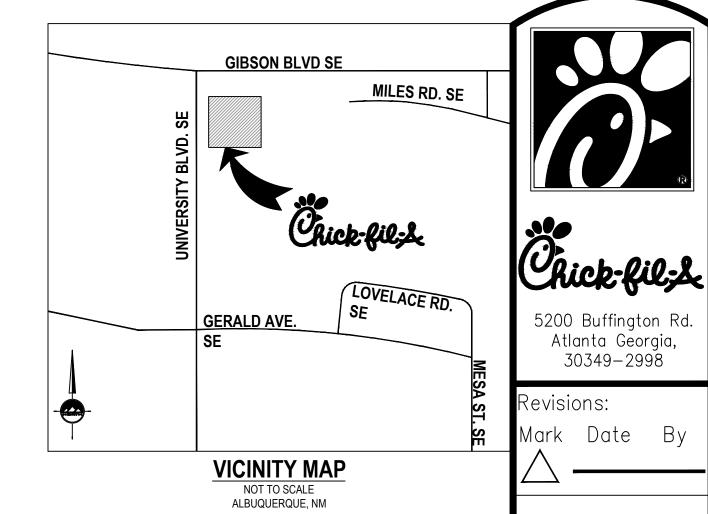

### RE: Chick Fil A Minor Amendment to Site Plan 1600 Gibson Blvd

Dear Sirs,

The owners and managers of the existing Chick Fil A located at 1600 Gibson Boulevard are requesting that a minor modification to the existing site plan be approved. The existing drive thru has a single entrance. This is because of the location of the guy wires that are supporting the existing power pole adjacent to the drive thru entrance. The Power Company has been requested to remove and replace the existing pole with a steel pole so that the guy wires can be removed. They have provided a cost estimate and contract to remove and replace the pole.

The request for the Minor Amendment to Site Plan is to remove the existing curb and replace at a new location that will allow for a double drive thru entrance. (Please see the plans that are attached.)