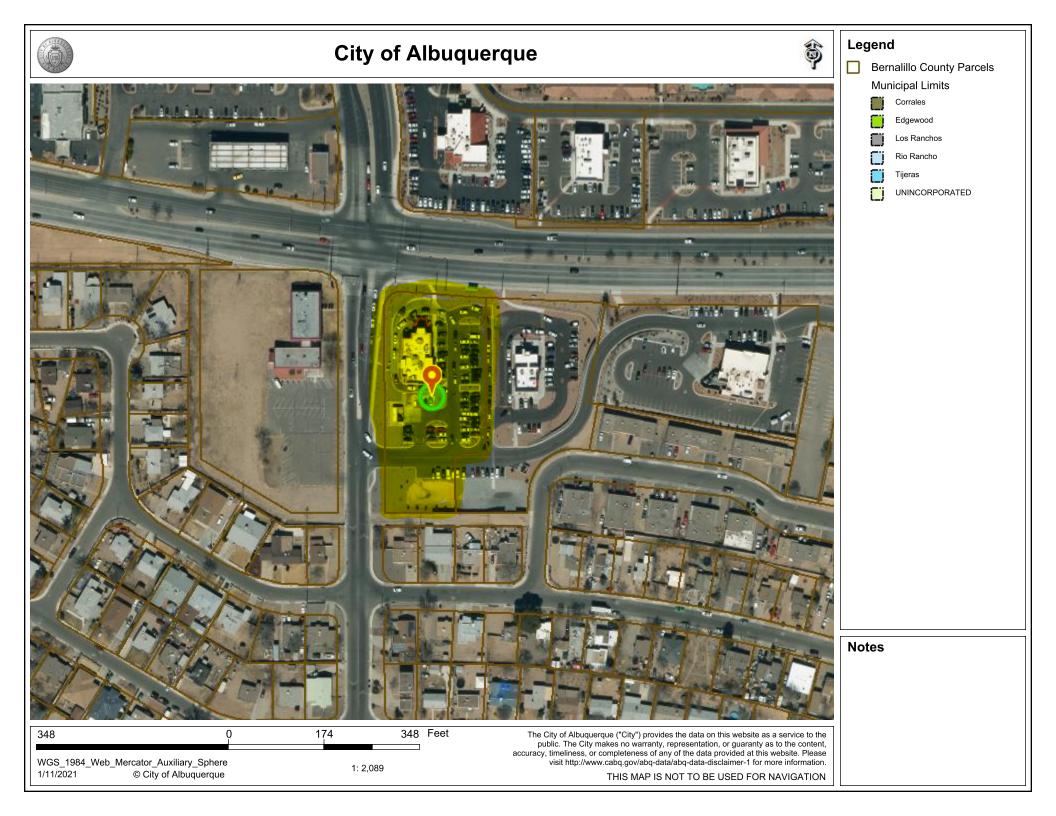

### RE: Chick Fil A Minor Amendment to Site Plan 1600 Gibson Blvd

Dear Sirs,

The owners and managers of the existing Chick Fil A located at 1600 Gibson Boulevard are requesting that a minor modification to the existing site plan be approved. The existing drive thru has a single entrance. This is because of the location of the guy wires that are supporting the existing power pole adjacent to the drive thru entrance. The Power Company has been requested to remove and replace the existing pole with a steel pole so that the guy wires can be removed. They have provided a cost estimate and contract to remove and replace the pole.

The request for the Minor Amendment to Site Plan is to remove the existing curb and replace at a new location that will allow for a double drive thru entrance. (Please see the plans that are attached.)