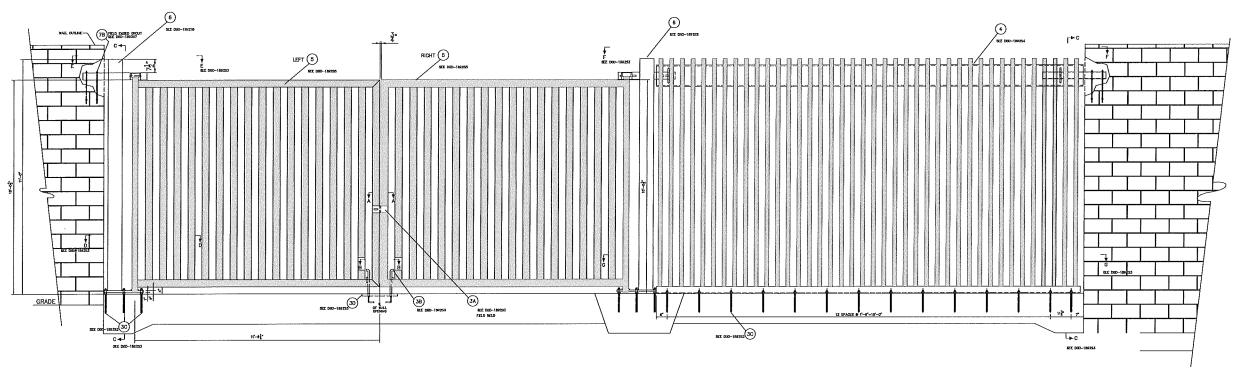

CONVERSION GRILL & SWING GATE ASSY

SCALE 1/2" = 1"-0"

MOTE

L "A-A" (DD-18925) FOR UITTURNESS HI DESON FOR LIFT & RIGHT GATES.

| Ä    |                                                                                                                                                                                                                                                                                                                                                                                                                                         |
|------|-----------------------------------------------------------------------------------------------------------------------------------------------------------------------------------------------------------------------------------------------------------------------------------------------------------------------------------------------------------------------------------------------------------------------------------------|
|      | PROPRIETARY STATEMENT THIS DOCUMENT AND ALL PREVIOUS ISSUES ARE THE PROPERTY OF PUBLIC SERVICE                                                                                                                                                                                                                                                                                                                                          |
| DATE | COMPANY OF NEW MEXICO ("PAN") AND NETHER RECEIPT NOR POSSESSION THEREOF WIFERS OR TRANSFERS. MAY RIGHT IN OR LICENSE TO USE THIS DOCUMENT THE SUBJECT MATTER THEREOF OR ANY DESIGN OR TECHNICAL INFORMATION SHOWN THEREON OR ANY PROBLET TO REPRODUCE THIS DOCUMENT OR ANY PART THEREOF. RETHERE THIS DOCUMENT NOR ANY INFORMATION AND TRANSMITTION THEREOF AND THE THE THIS DOCUMENT NOR ANY INFORMATION FOR MATTER THE PROPOLECTE. OR |
| ON   | ONESPINE USED ON DISCLOSED TO ANY OTHER PARTY WITHOUT PRIEST OBTAINED THE<br>DEPRESS WITTEN PERMISSION OF PAIN. THIS DOCUMENT IS PROVIDED UNDER THE DEPRESS<br>CONDITION THAT IT WILL BE HELD BY CONTIDENCE BY THE RECPIENT, THAT IT IS SUBLECT<br>TO RETURN UPON DEMAND, AND THAT IT WILL NOT BE USED IN ANY WAY DETRIVENTAL TO                                                                                                        |

PNM PUBLIC SERVICE COMPANY OF NEW MEXICO

|              | CON | /ERSIC | N GF | RILL & | SWING<br>10N DE | GA   | TE A | SSEM |
|--------------|-----|--------|------|--------|-----------------|------|------|------|
| T<br>Y<br>NT | DR: | JLS    | TR   |        |                 | ATE: |      |      |

| THIS DOCUMENT                   | DR: JLS  | TR:        | DATE: 09/08/2020 |  |  |
|---------------------------------|----------|------------|------------------|--|--|
| TAINING THE<br>DER THE EXPRESS  | CKD:     | OK:        | SCALE: AS NOTED  |  |  |
| IT IS SUBJECT<br>DETRIMENTAL TO | APP:     | ACAD FILE: | USS-2160S2       |  |  |
| DETIGNACTIVE TO                 | REV. NO. | USS2160S2  | 033-210032       |  |  |