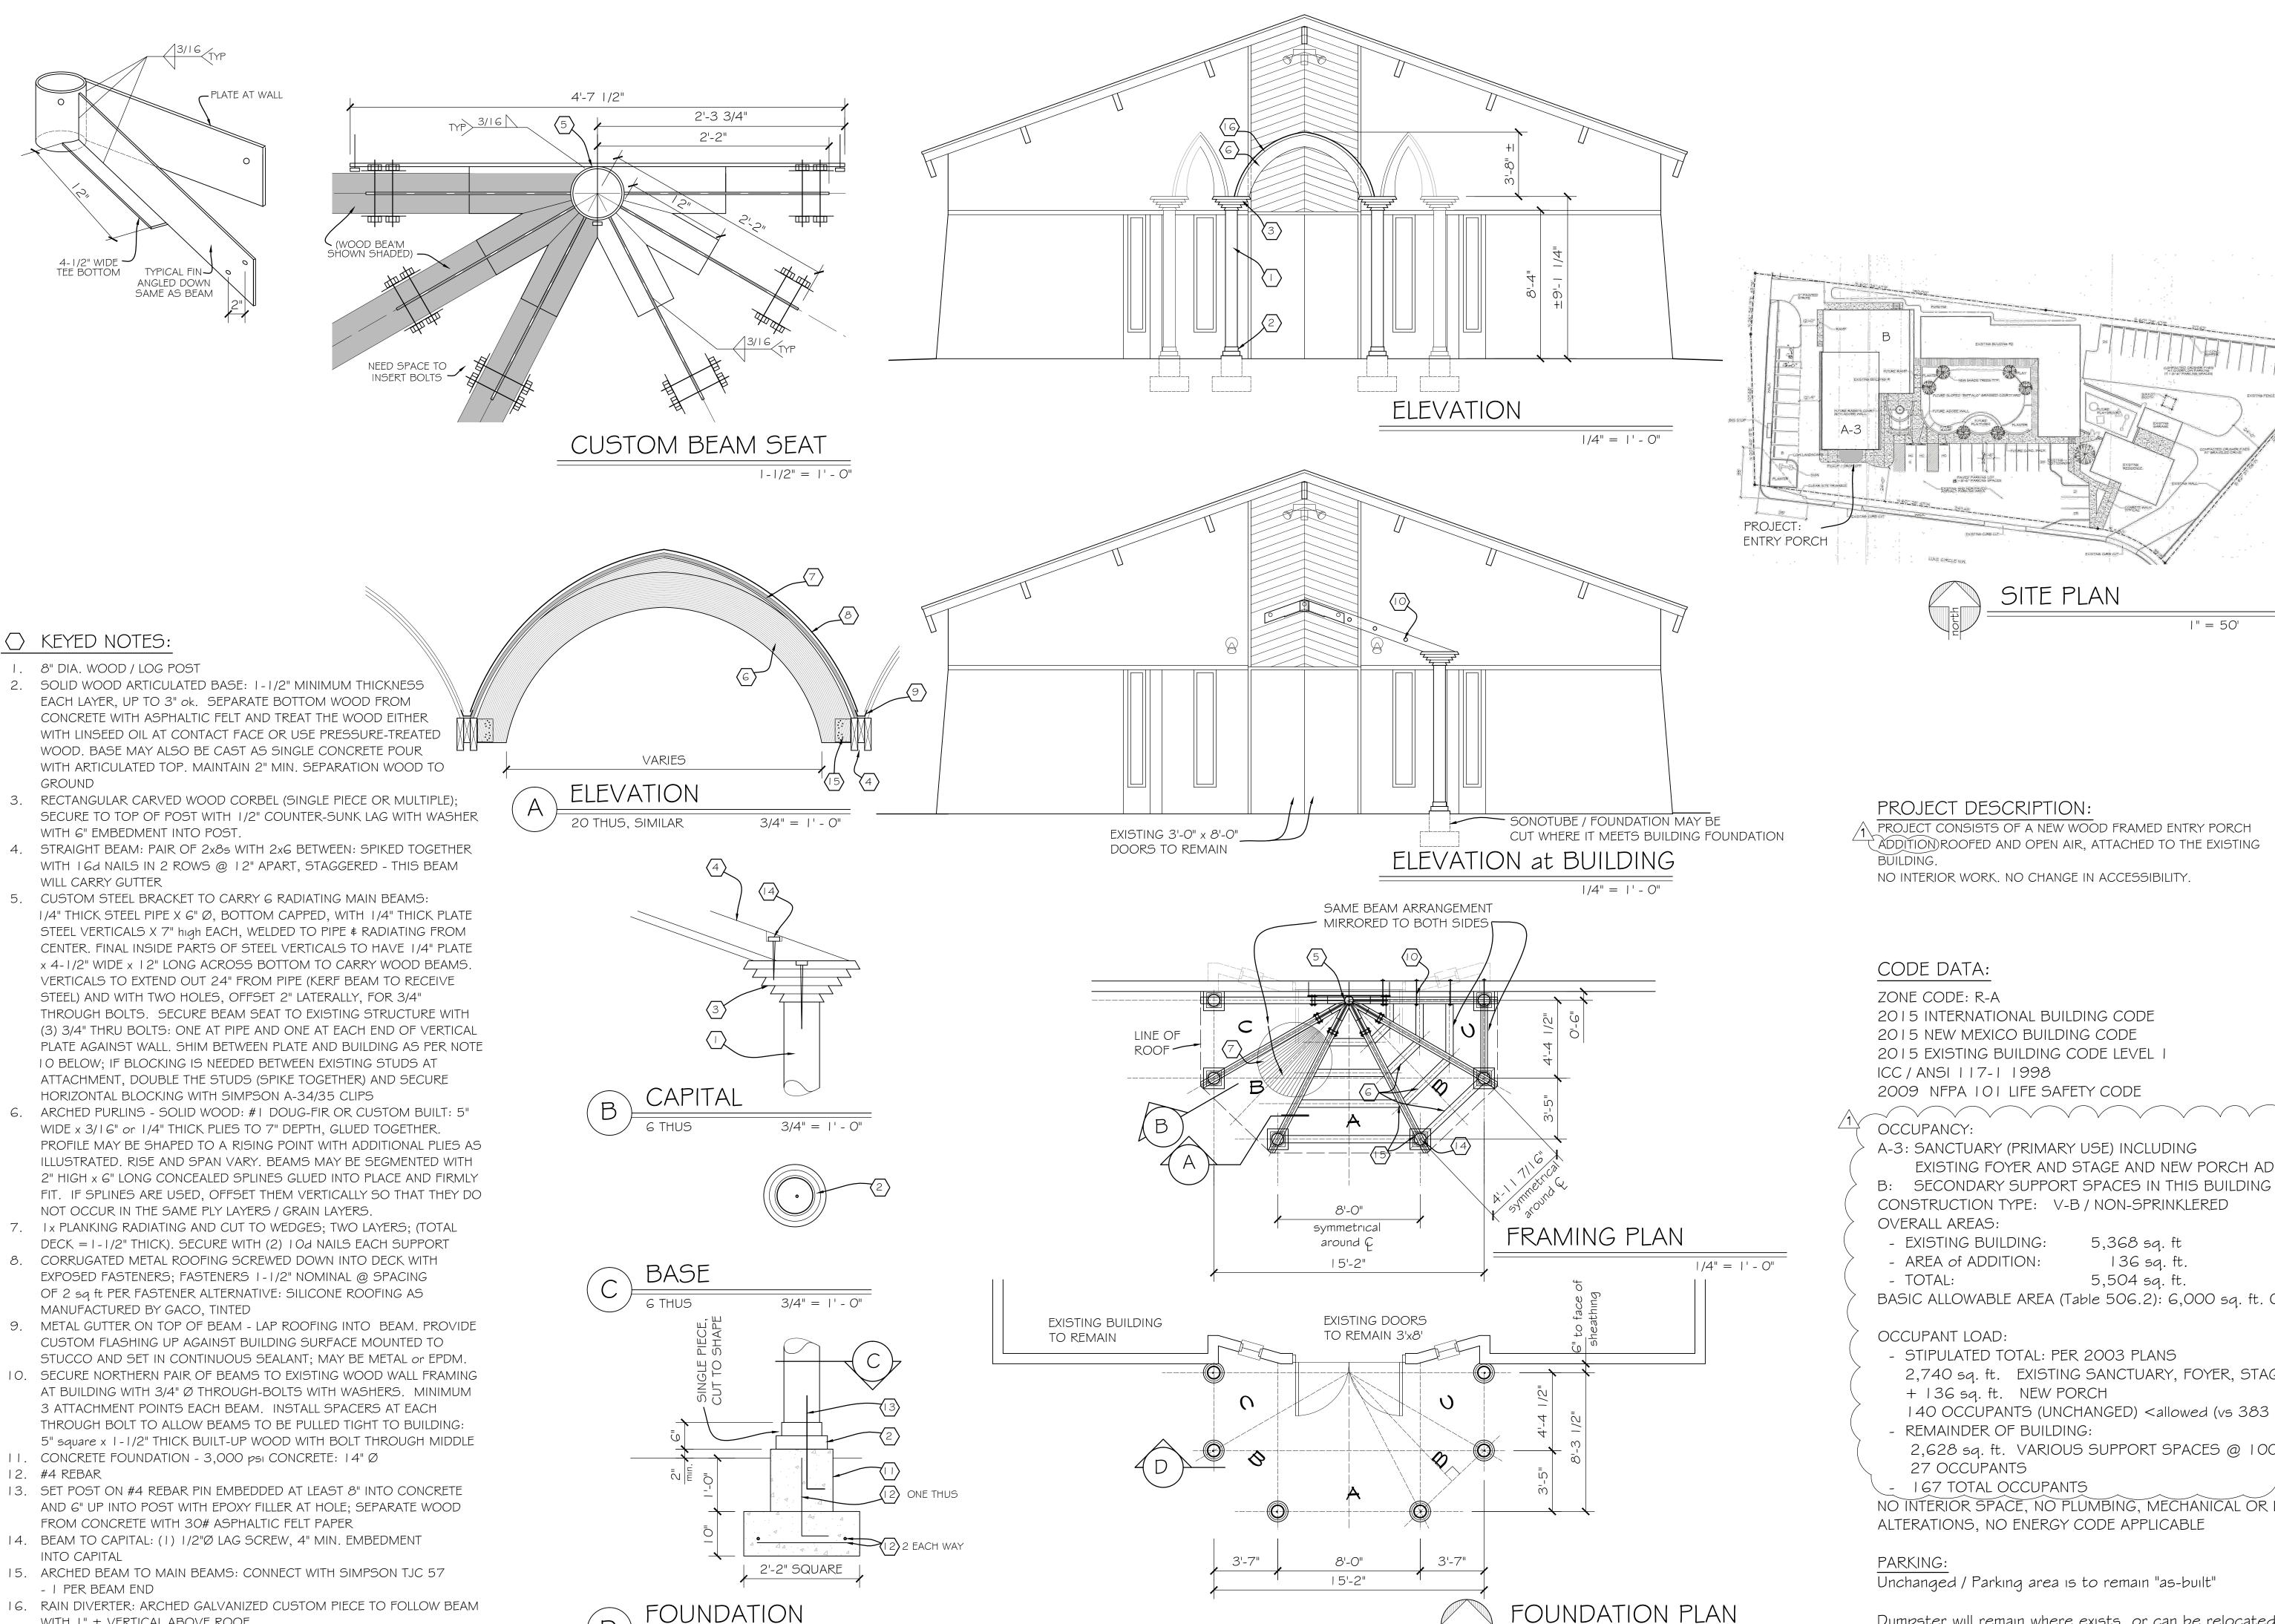

3606 Rio Grande Blvd NW

To whom it may concern:

On behalf of Nahalat Shalom Inc., I write requesting that you grant a Minor Site Plan Amendment on the above referenced Pre-IDO subject property for an open-air front porch with a roof but no walls. The proposed addition will not increase the number of users at the site, nor impact parking nor noise. It is simply intended as a gentle transition from outdoor to indoor and provide protection for some lovely hand-made wood front doors which exist at the site.

As per 14-16-6-4(Z)(1)(a):

- There is a requirement that "The existing site development plan specifies the requirements in place at the time of approval, and the requested change still meets the original requirements."
  - a. We can find no trace of the original Site Development Plan either in the possession of the Owner or the City. We have an amendment (attached to this application) which addresses a site wall and parking.
  - b. The idea of an entry porch seems not to have been addressed or noted on the Amendment we have. Such a porch seems consistent with our climate and ordinary use would include the allowance that this be permitted at the main entry.
- In review of Table 6-4-4 we believe the requested change is within the thresholds established – inclusive of prior known deviations or minor amendments, and note:
  - a. The area of the proposed addition is 135 sq ft the building is 5,504 sq ft = .02% < 10% = OK.
  - b. Front setback for the zone is 20'; the proposed addition is to be set back approximately 29' = OK.
  - c. the remainder of the criteria are not applicable.
- The requested change requires zero public infrastructure and will have a negligible effect on access or circulation patterns on the site,
  - a. The porch extends less than 9' from the existing face of the building directly in front of the front doors and into an area which is only used for pedestrian access to the front doors. We believe this would not warrant further review by the original decision-making body (presumably EPC).
- 4. No deviations, Variances or Waivers are requested for this minor amendment.