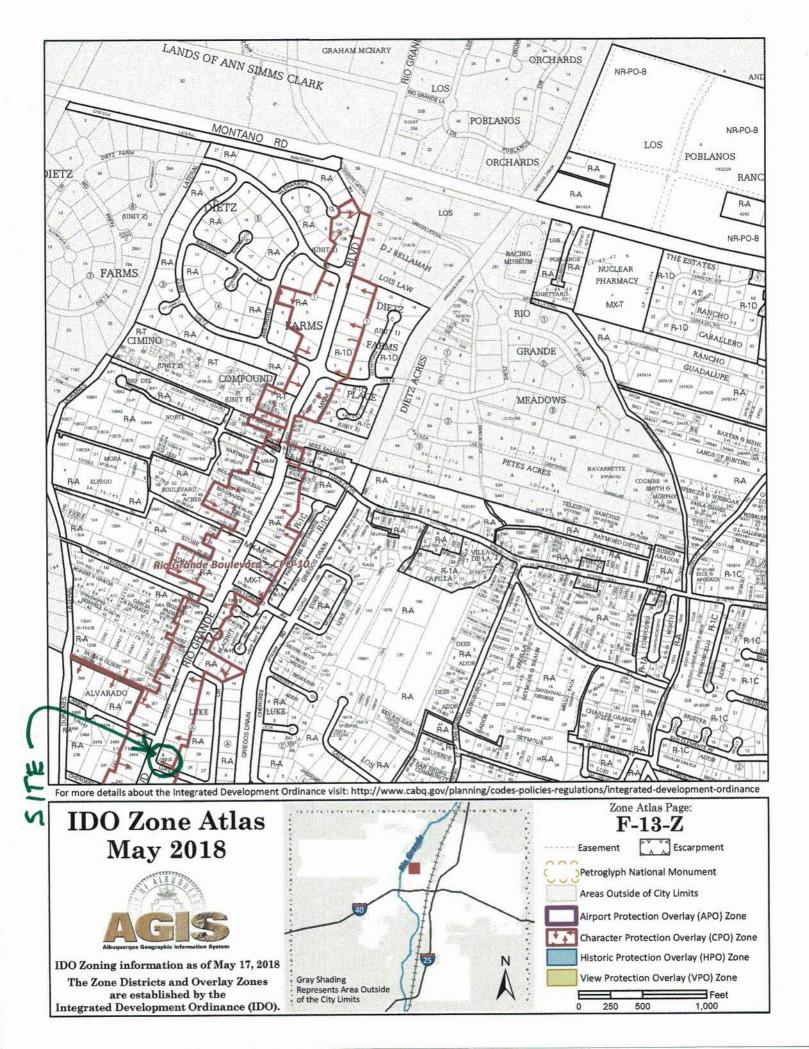

3606 Rio Grande Blvd NW

To whom it may concern:

On behalf of Nahalat Shalom Inc., I write requesting that you grant a Minor Site Plan Amendment on the above referenced Pre-IDO subject property for an open-air front porch with a roof but no walls. The proposed addition will not increase the number of users at the site, nor impact parking nor noise. It is simply intended as a gentle transition from outdoor to indoor and provide protection for some lovely hand-made wood front doors which exist at the site.

As per 14-16-6-4(Z)(1)(a):

- There is a requirement that "The existing site development plan specifies the requirements in place at the time of approval, and the requested change still meets the original requirements."
  - a. We can find no trace of the original Site Development Plan either in the possession of the Owner or the City. We have an amendment (attached to this application) which addresses a site wall and parking.
  - b. The idea of an entry porch seems not to have been addressed or noted on the Amendment we have. Such a porch seems consistent with our climate and ordinary use would include the allowance that this be permitted at the main entry.
- In review of Table 6-4-4 we believe the requested change is within the thresholds established – inclusive of prior known deviations or minor amendments, and note:
  - a. The area of the proposed addition is 135 sq ft the building is 5,504 sq ft = .02% < 10% = OK.
  - b. Front setback for the zone is 20'; the proposed addition is to be set back approximately 29' = OK.
  - c. the remainder of the criteria are not applicable.
- The requested change requires zero public infrastructure and will have a negligible effect on access or circulation patterns on the site,
  - a. The porch extends less than 9' from the existing face of the building directly in front of the front doors and into an area which is only used for pedestrian access to the front doors. We believe this would not warrant further review by the original decision-making body (presumably EPC).
- 4. No deviations, Variances or Waivers are requested for this minor amendment.