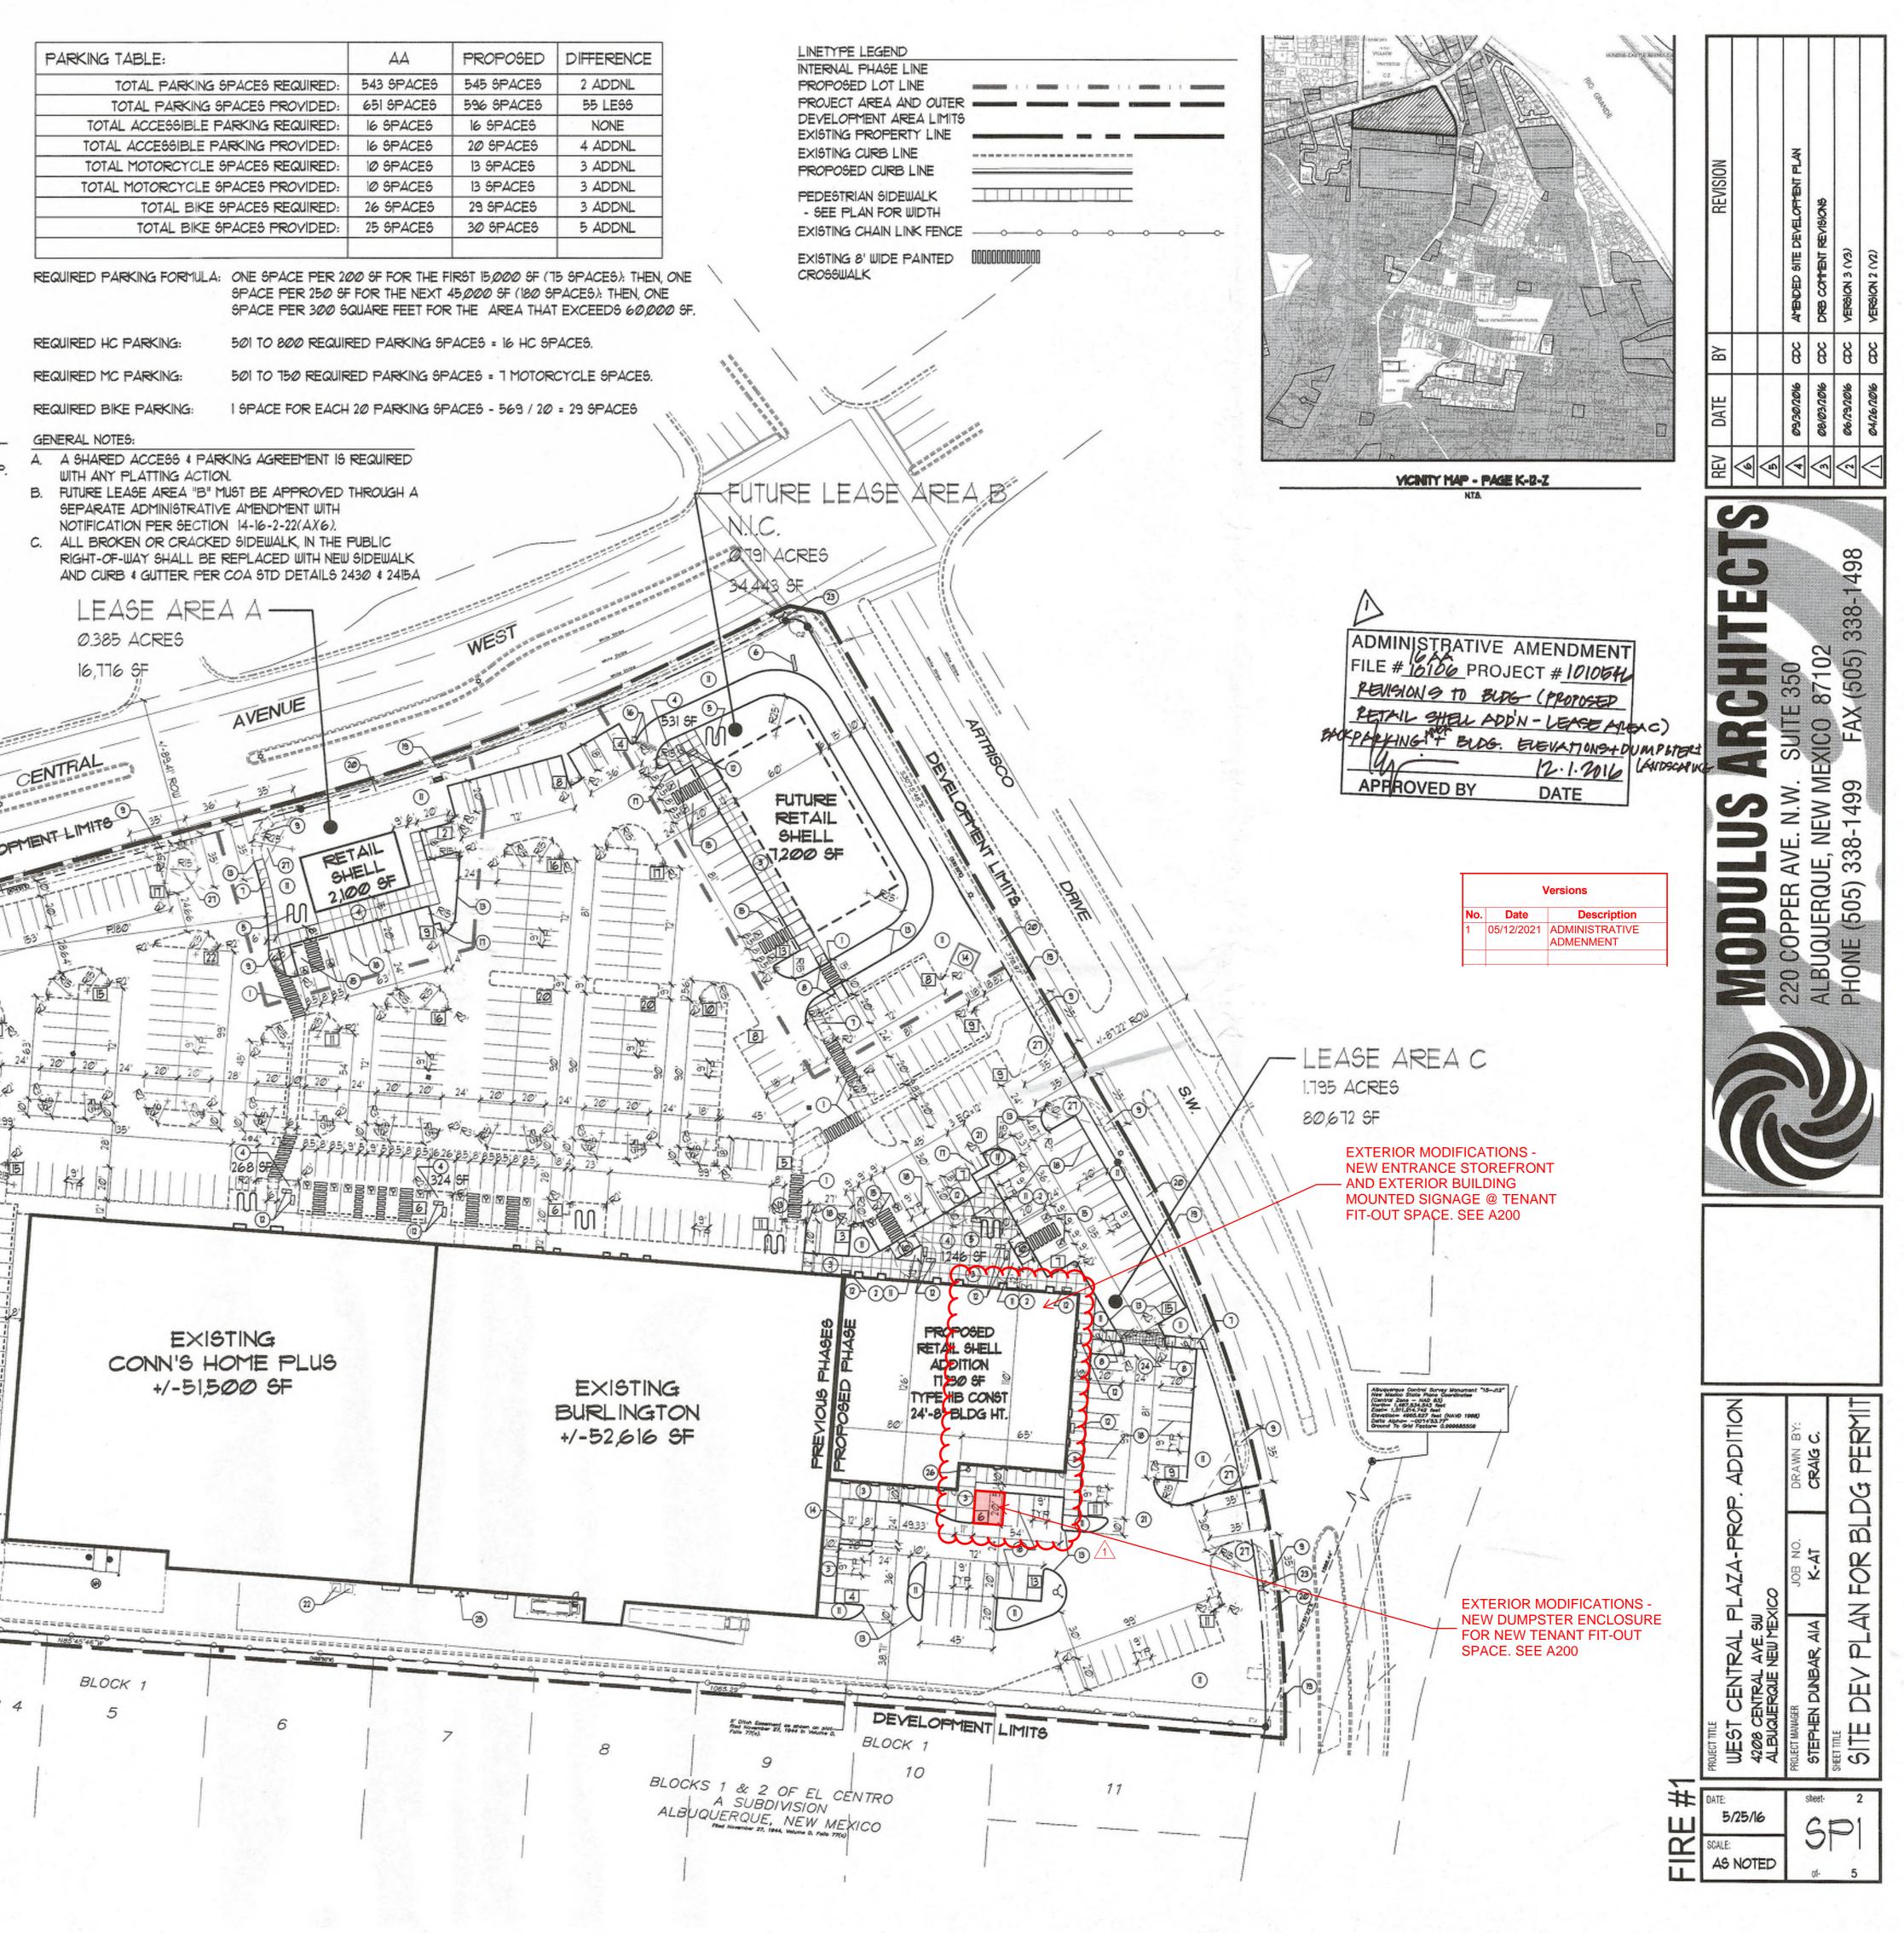

| ADMINISTRATIVE AMENDMENT |            |  |  |
|--------------------------|------------|--|--|
| FILE #:                  | PROJECT #: |  |  |
|                          |            |  |  |
|                          |            |  |  |
|                          |            |  |  |
|                          |            |  |  |
| APPROVED BY              | DATE       |  |  |

## PROJECT NARRATIVE:

THIS SHOPPING CENTER WAS ORIGINALLY DEVELOPED AS A KMART IN THE LATE 10'S. THE CURRENT PROPERTY OWNER REDEVELOPED THE KMART BUILDING AND ASSOCIATED SITE, IN 2015, THROUGH AN ADMINISTRATIVE AMENDMENT TO THE SITE PLAN FOR BUILDING PERMIT. THE AS-BUILT SURVEY BECAME THE HISTORIC SITE PLAN FROM WHICH THE PROPOSED IMPROVEMENTS WERE IMPLEMENTED.

THE RECENT IMPROVEMENTS INCLUDED: REMODELING THE OLD KMART TO CREATE A NEW CONN'S HOME PLUS. BURLINGTON COAT FACTORY AND 3,600 SF OF FUTURE TENANT SPACE, NEW PARKING LAYOUT, PEDESTRIAN CONNECTIONS TO CENTRAL AVENUE AND ATRISCO DRIVE, NEW LANDSCAPING 4 DRAINAGE. THIS DID NOT INCLUDE A CHANGE IN THE EXISTING BUILDING SQUARE FOOTAGE.

THE OWNER IS NOW REQUESTING A 24,940 SQUARE FOOT ADDITION TO THE EAST SIDE EXISTING/REDEVELOPED BUILDING. THE PROPOSED IMPROVEMENTS INCLUDE PARKING, SIDEWALKS, LANDSCAPE AND DRAINAGE AROUND THE BUILDING ADDITION.

SITE DATA: LEGAL DESCRIPTION: PART OF TRACT "A" COOGAN & WALTER & SW LAND DEV. CORP. TOTAL ACREAGE: 11,0186 ACRES (14) PROPOSED REFUSE ENCLOSURE RE: DET.4/SP13 EXISTING ZONING: C-2 SHOPPING CENTER (B) PROPOSED H.C PARKING STALL RE: DET 2/SD2 PROPOSED USE: GENERAL RETAILING CURRENT BUILDING AREA: 129,176 SQUARE FEET (6) "DO NOT ENTER" PAVEMENT MARKING & SIGN, RE: DET 8/SD2 16300 + 51500 + 52,616 + 2,00 + 7,200 = 129,716 SF PROPOSED BUILDING ADDITION: 17,230 SQUARE FEET (I) PROPOSED MOTORCYCLE PARKING STALL LOCATION 17,230 SF / 129,716 SF = 13% ADDITIONAL SQUARE FEET TOTAL BUILDING AREA: 146,946 SQUARE FEET REQUIRED PUBLIC OUTDOOR SPACE: 1,960 SQUARE FEET 146,946 SF / 30,000 SF = 4,90 × 400 SF = 1,960 SF PROPOSED PEDESTRIAN PATIO AREAS: 2,369 SQUARE FEET 1246 SF + 531 SF + 324 SF + 268 SF = 2,369 SF OUTDOOR SEATING FOR MAJOR FACADES OVER 100 FT IN LENGTH 416 LINEAR FT / 25 FT = 16.64 SEATS REQUIRED 9 BENCHES X 2 SEATS PER BENCH = 18 SEATS PROVIDED WES MITS TRACT B MILNE PLAZA Res Sector 24, 1973 Value 88, Follo 169 DEVELOPMENT LIMITS (13)-TRACT C MILNE PLAZA Part Sector 34, 1373, Voluce 38, Folio 164 EXISTING RETAIL STORES 16,300 SF DEVELOPMENT LIMITS 5 Direh Command on shown on pict -Red November 27, 1944 in Velume Q. BLOCK ; REMAINDER BLOCKS 1 & 2 OF EL CENTRO A SUBDIVISION 3-A REMAINDER 4 4-A ALBUQUERQUE, NEW MEXICO REPLAT OF THE EAST 85' OF LOT 3 & THE WEST 55' OF LOT 3 BLOCKS 1, EL CENTRO ADDITION BERNALILLO COUNTY, NEW MEXICO The March 1, 1982, March 17, Falls 134 SITE DEVELOPMENT PLAN FOR BUILDING PERMIT AMENDMENT SCALE: 1"=50'