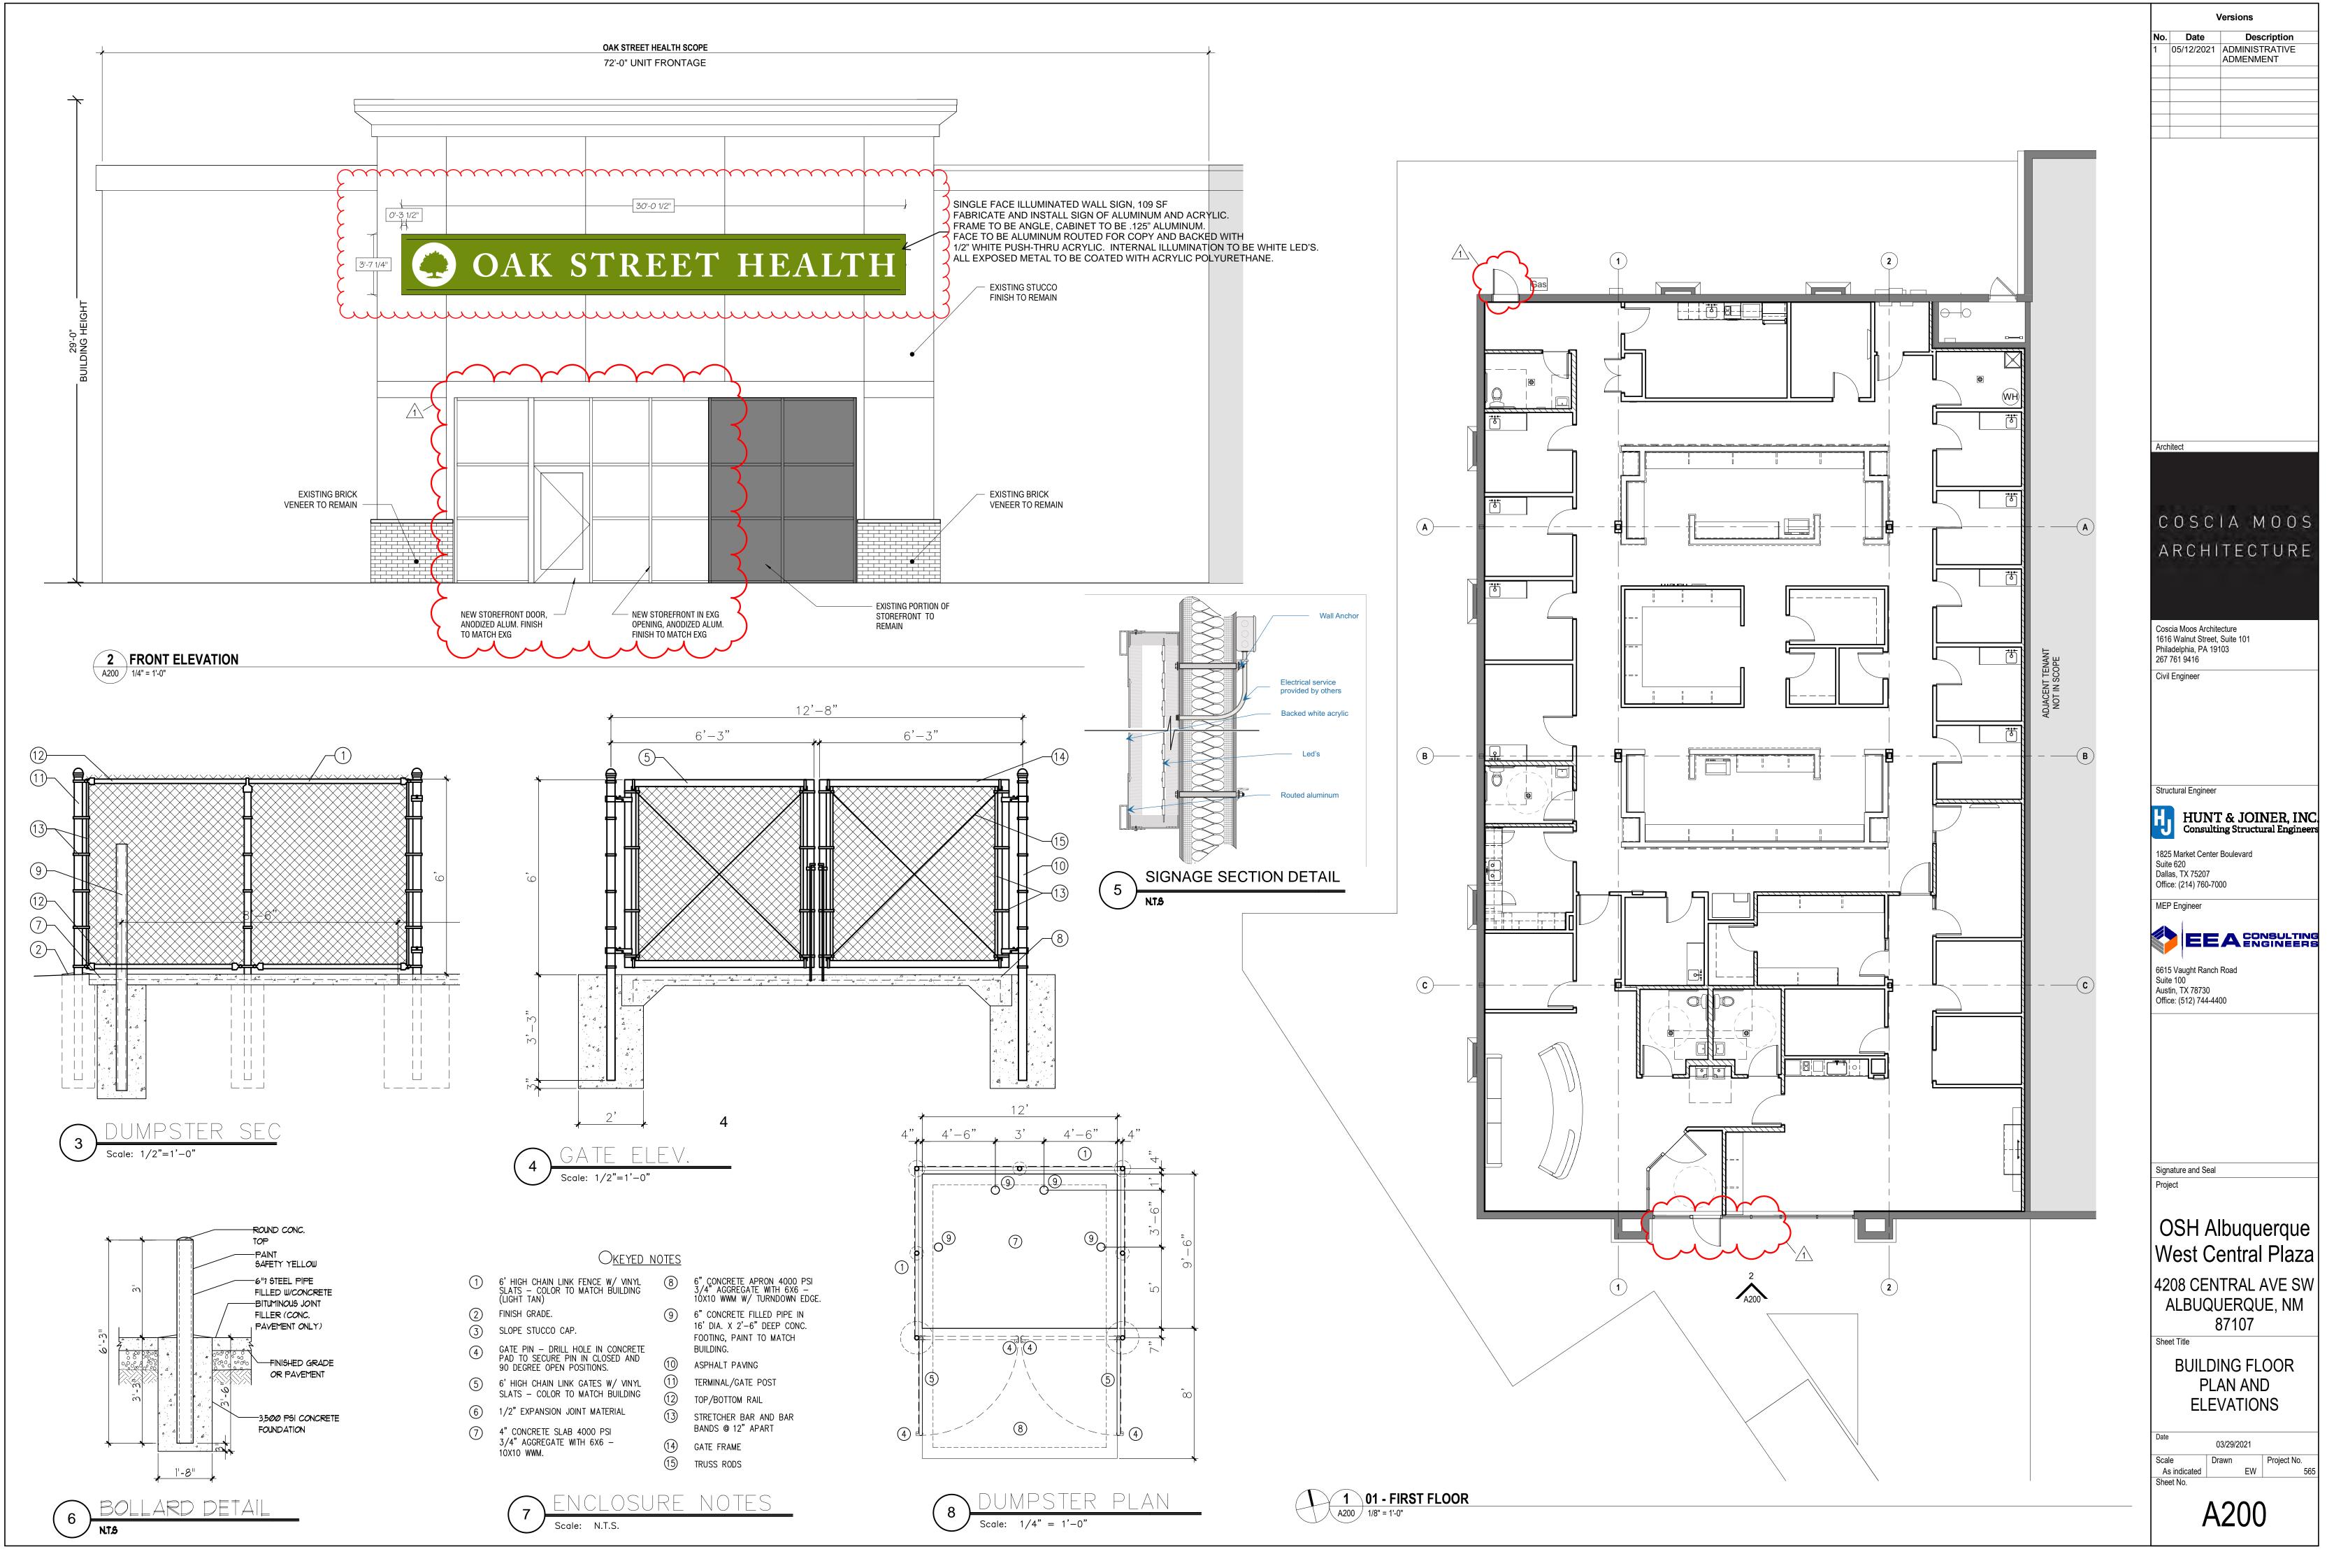

1 10:08:35 PM C:\Users\eanderson-blaylock\Documents\OSH West Central R21\_CENTRAL1\_eanderson-blaylockGB

15/2021 10-08-35 PM

SOLID WASTE DEPARTMENT APPROVAL FOR ACCESS WILL BE APPROVED ONLY FOR A 4YARD LIFT ON CASTERS. 7-8-21