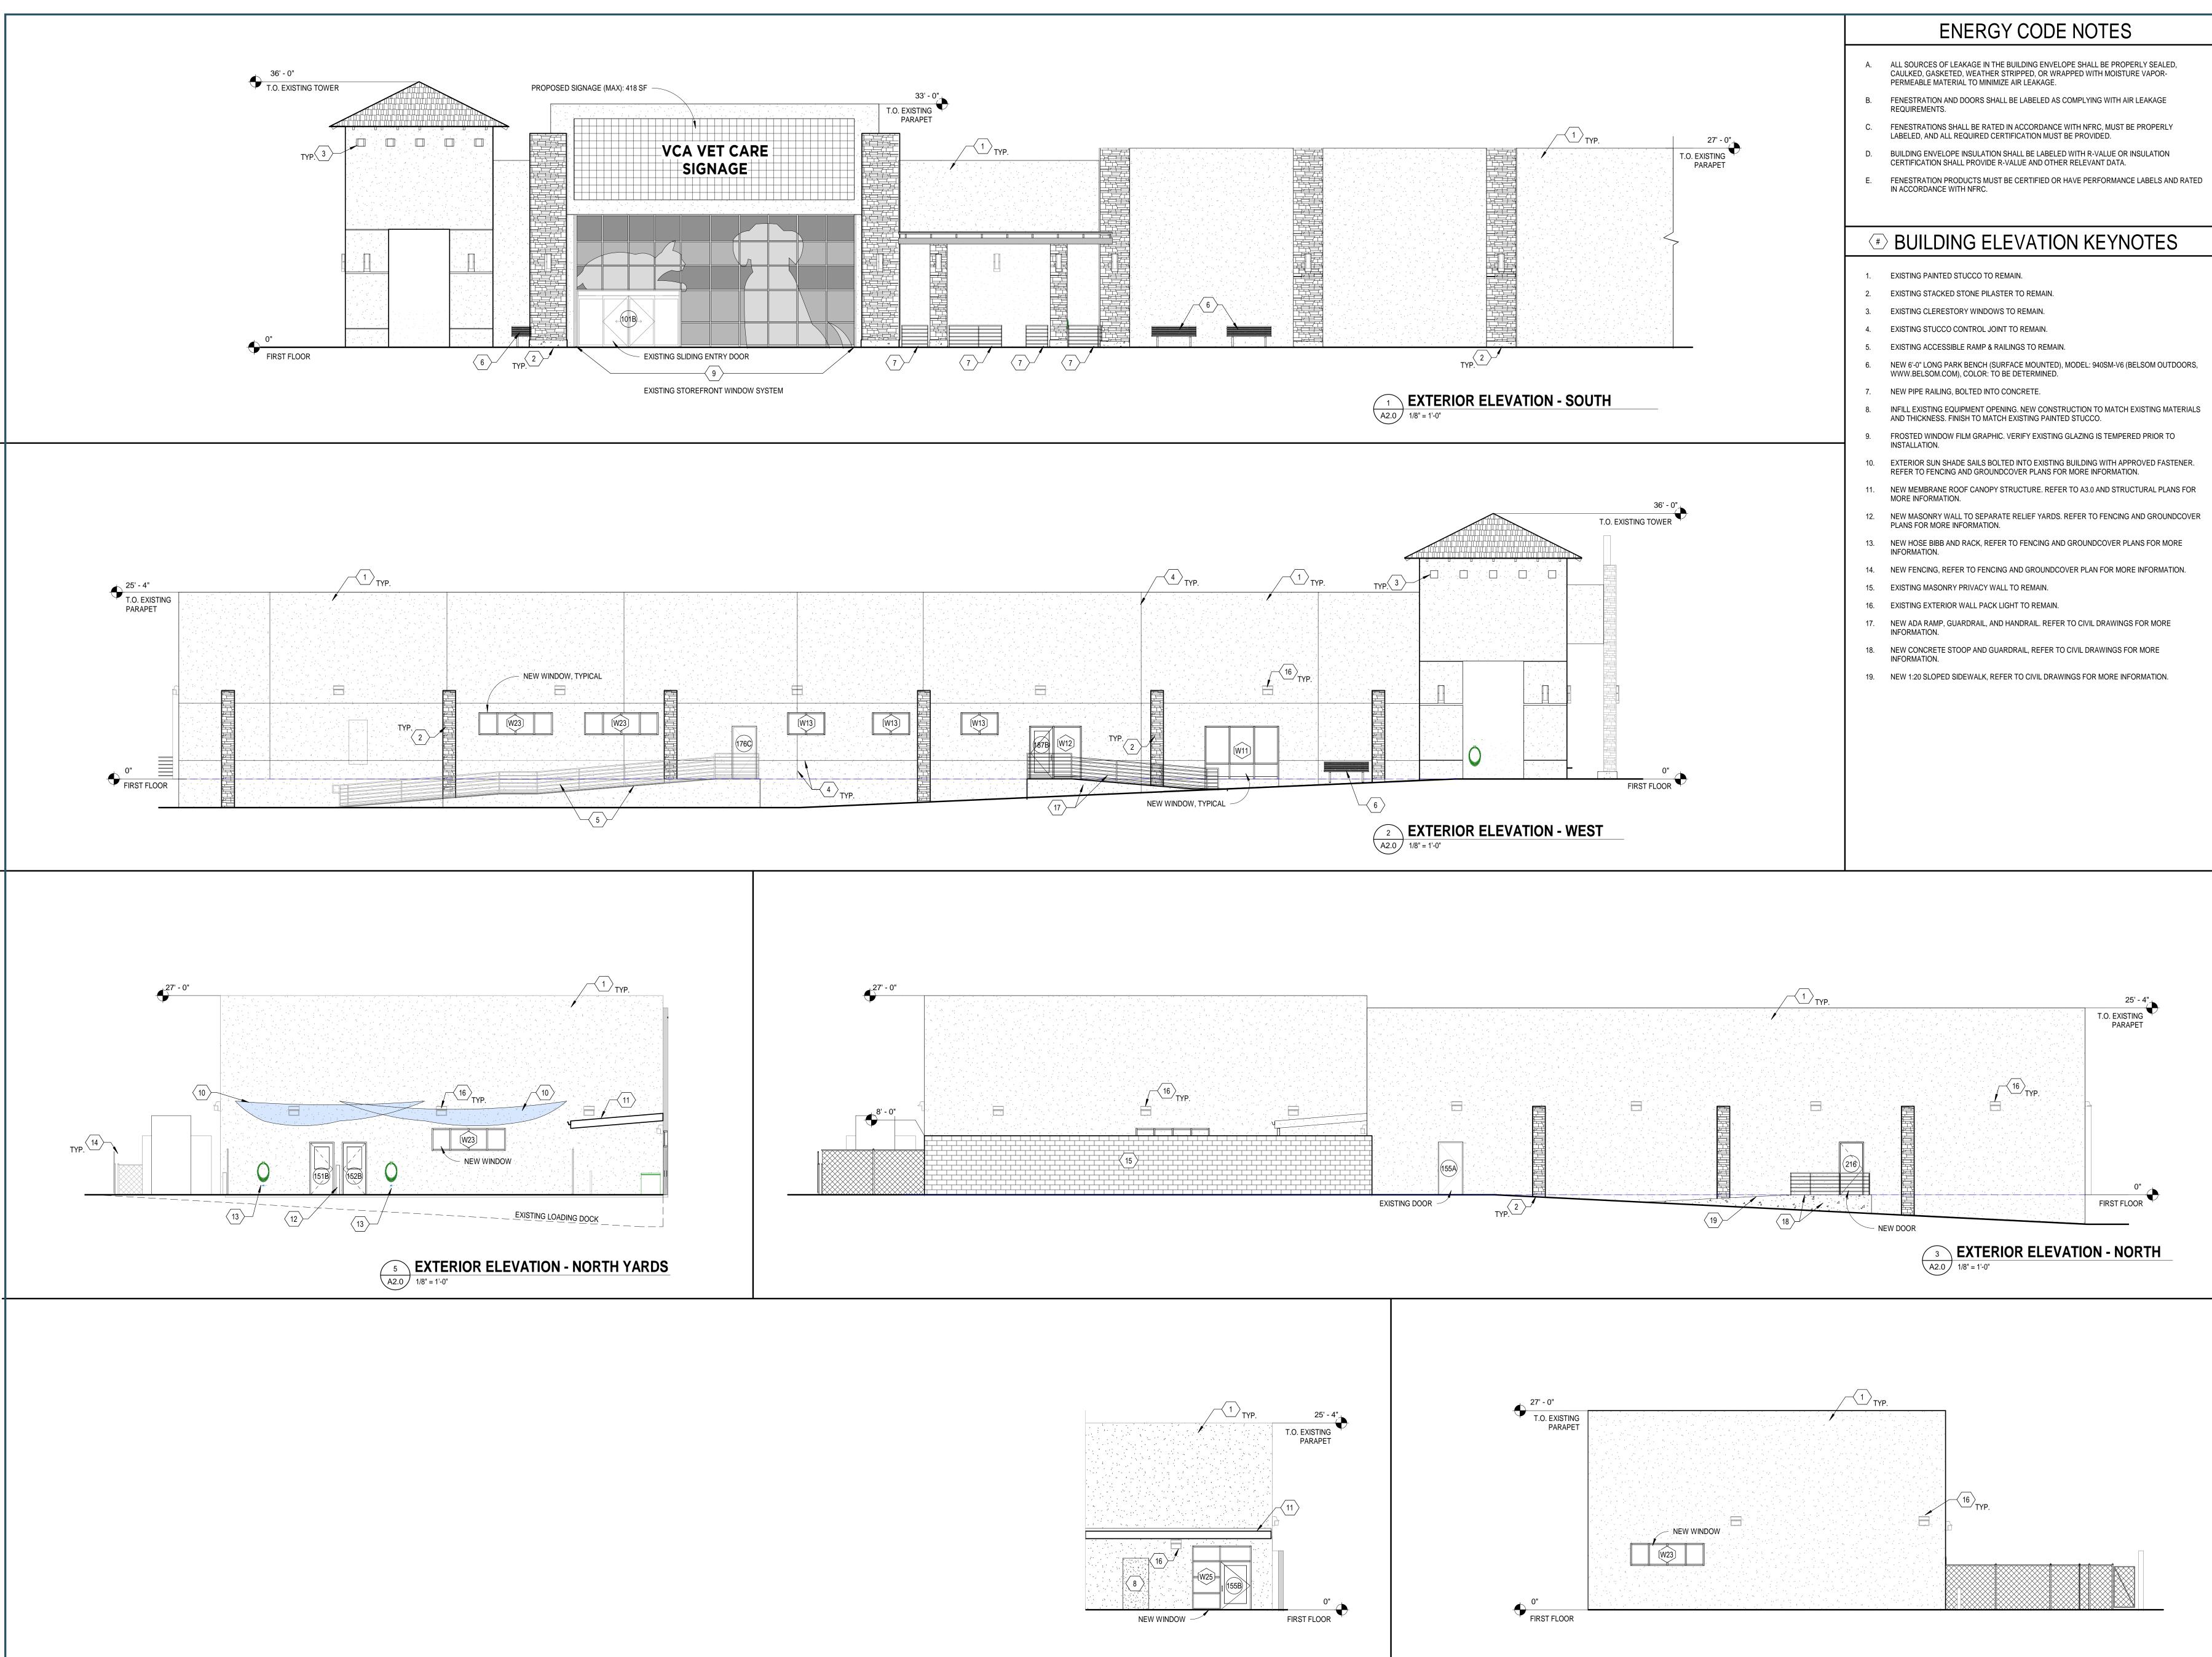

H. MECHANICAL EQUIPMENT SHALL BE LOCATED ON THE ROOF AND FULLY SHIELDED FROM VIEW BY THE PARAPET CONSTRUCTION. SHOULD A MECHANICAL UNIT BE LOCATED AT THE GROUND LEVEL, IT SHALL BE FULLY SCREENED FROM VIEW PER THE IDO.

## KEYED NOTES:

EXISTING DRIVEWAY TO REMAIN. EXISTING CURB TO REMAIN.

VICINITY MAP

HOLLY AV

- EXISTING SIDEWALK TO REMAIN.
- EXISTING SIDEWALK RAMP TO REMAIN.
- EXISTING LANDSCAPING TO REMAIN.
- EXISTING PAVING TO REMAIN. EXISTING REFUSE ENCLOSURE TO REMAIN.
- CITY STANDARD SOLID WASTE TRUCK, FOR REFERENCE ONLY.
- EXISTING CMU SCREEN WALL TO REMAIN.
- 10. NEW 6'-0" HIGH BLACK CHAIN-LINK FENCE AROUND NEW GENERATOR W/MESH. REFER TO A0.4.1 FOR ADDITIONAL INFORMATION.
- 11. NEW GENERATOR, REFER TO A0.4.1 AND TO CIVIL AND MEP DRAWINGS FOR MORE INFORMATION.
- 12. NEW GATE, REFER TO A0.4.1 FOR ADDITIONAL INFORMATION.
- 13. NEW 4'-0" HIGH 6" CMU WALL PAINTED TO MATCH BUILDING. REFER TO A0.4.1 FOR ADDITIONAL INFORMATION.
- 14. NEW 6'-0" HIGH NO-CLIMB STYLE BLACK CHAIN-LINK FENCING. REFER TO A0.4.1 FOR ADDITIONAL INFORMATION.
- 15. NEW CONCRETE PAVED SURFACE, REFER TO A0.4.1 FOR ADDITIONAL INFORMATION.
- 16. NEW TIGER TURF INSTALLED ON 6" DECOMPOSED GRANITE BASE, REFER TO A0.4.1 FOR ADDITIONAL INFORMATION. 17. NEW 6" DEEP DECOMPOSED GRANITE GROUND COVER, REFER TO A0.4.1 FOR
- ADDITIONAL INFORMATION. 18. NEW OVERHEAD SHADE CANOPY STRUCTURE, REFER TO A0.4.1 FOR ADDITIONAL
- INFORMATION.

 $\triangleleft$  $\vdash$ S ΡΩ  $\bigcirc$ ы Т 22 ARE Site the 7 e Norl NM 87 Ő σ lly Av rque, Φ ш D >ar  $\triangleleft$ PROJEC VC/ 8850 Albuo 0 C Ш

REFUSE

SHEET

6 EXTERIOR ELEVATION - EAST YARDS A2.0 1/8" = 1'-0"