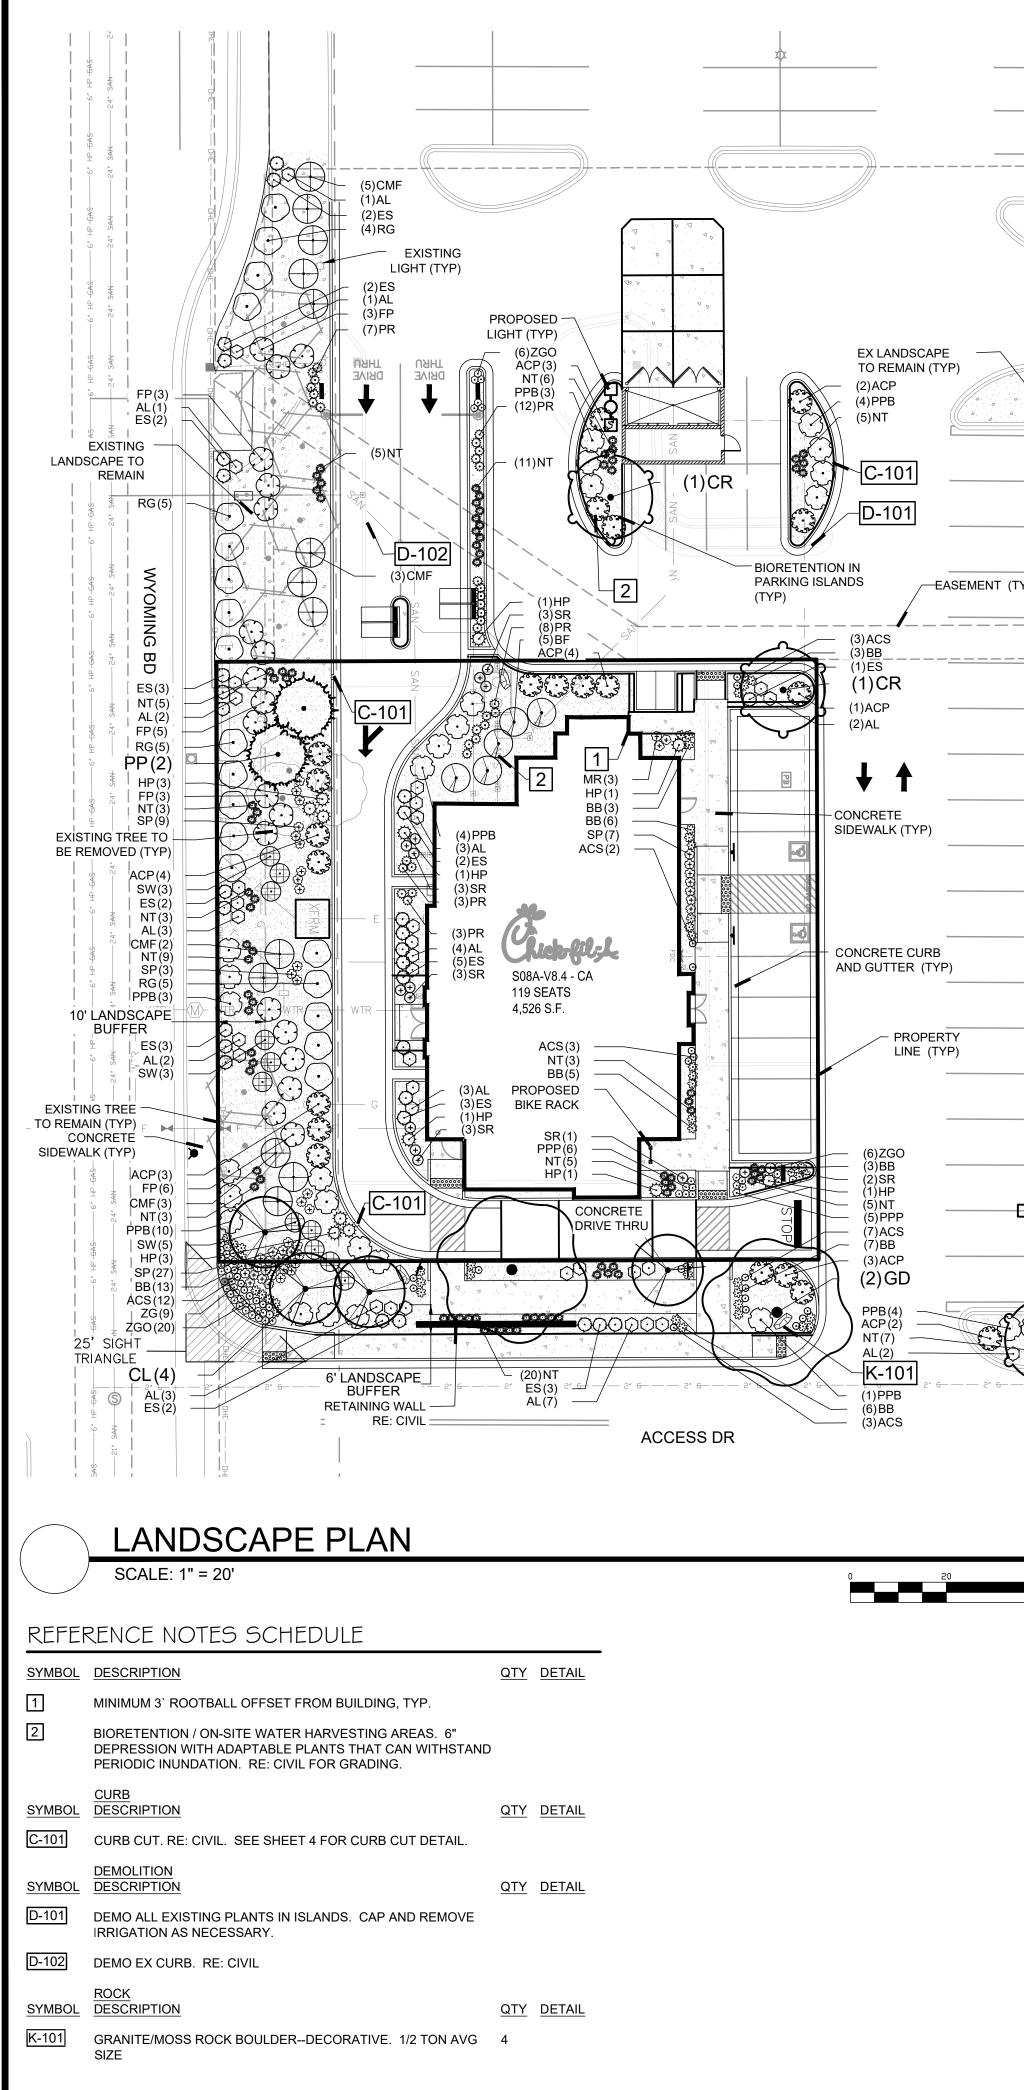

### **IMPERVIOUS / PERVIOUS AREA TABULATION**

NORTH<sup>↓</sup>

| CATAGORY                                                                                                                                | 2015<br>CONSTRUCTION PLAN                      | 2022 CANOPY<br>PROGRAM IMPROVEMENT         | NET<br>INCREASE/<br>DECREASE<br>2022 CANOPY<br>PROGRAM | REMARKS                                                        |
|-----------------------------------------------------------------------------------------------------------------------------------------|------------------------------------------------|--------------------------------------------|--------------------------------------------------------|----------------------------------------------------------------|
| <ul> <li>IMPERVIOUS AREA :</li> <li>a. BUILDING AREA:</li> <li>b. SHADE STRUCTURE:</li> <li>c. CONCRETE / NON-PERVIOUS AREA:</li> </ul> | 4,526 S.F.<br>0 S.F. (NO CANOPY)<br>4,294 S.F. | 4,526 S.F.<br>* 1,592 S.F.<br>**2,833 S.F. | +131 S.F.                                              | * DENOTES NEW<br>PAVEMENT AF<br>TOP AND DIRI<br>** DENOTES NEW |
| d. AREA SUBTOTAL:                                                                                                                       | 8,820 S.F. (56.45%)                            | 8,951 S.F. (57.29%)                        | +0.84%                                                 | EXISTING PER<br>AREA FOR TH                                    |
| 2. PERVIOUS AREA:<br>a. LANDSCAPE / PLANTING AREA:                                                                                      | 6 <i>80</i> 5 S.F.                             | ( ** 6674 S.F.                             | -131 S.F.                                              | ** ALL STORM M<br>CONCRETE DR                                  |
| b. AREA SUBTOTAL:                                                                                                                       | 6,805 S.F. (43.55%)                            | 6,674 S.F. (42.71%)                        | -0.84%                                                 |                                                                |
| c. TOTAL SITE AREA:                                                                                                                     | 15,625 S.F. (100%)                             | 15,625 S.F. (100%)                         |                                                        |                                                                |

### EW CANOPY AREA SUBTRACTED FROM THE ASPHALT / CONC. AREA, AS STORM WATER IS COLLECTED FROM THE CANOPY ROOF IRECTED TO DAYLIGHT ON TO THE PAVEMENT AREA BELOW.

EW NON-PERVIOUS AREA (PORTION OF NEW CANOPY) COVERING ERVIOUS LANDSCAPE AREA RESULTING IN A 0.84% LOSS OF PERVIOUS THIS SITE.

I WATER WILL DRAIN OFF THE CANOPIES ONTO THE NON-PERVIOUS DRIVE BELOW.

IDO ZONE ATLAS MAP