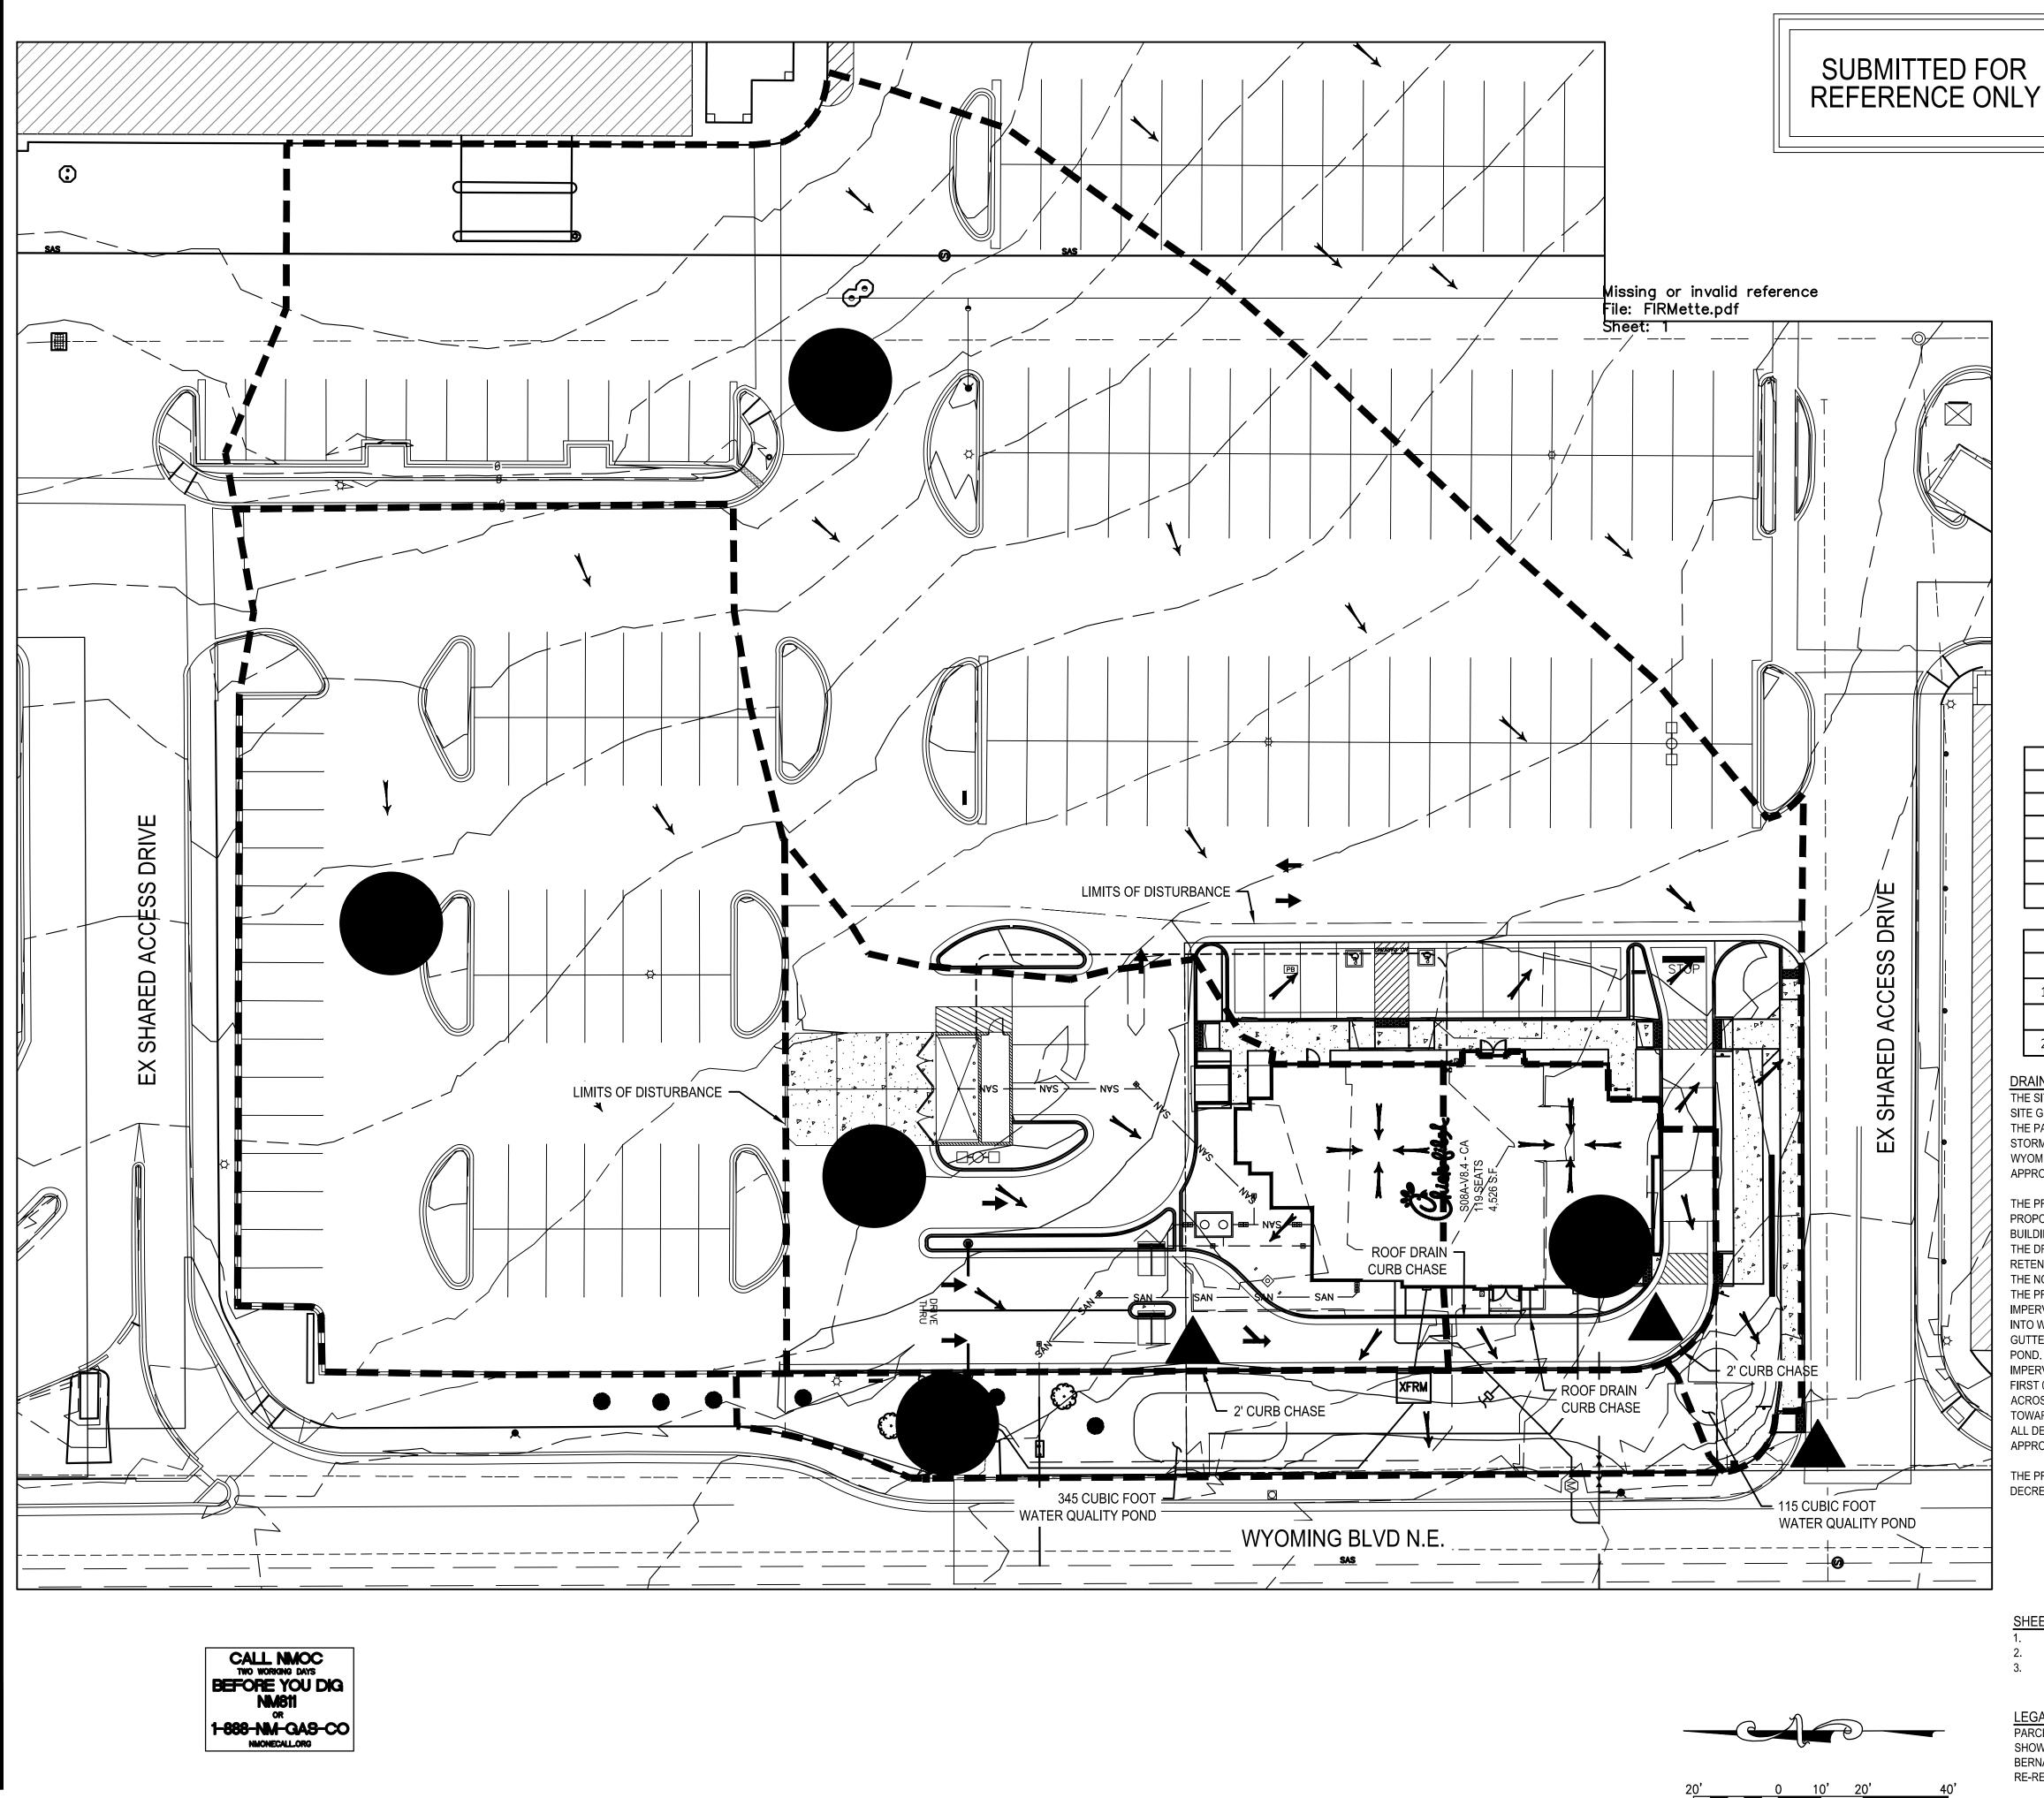

I WATER WILL DRAIN OFF THE CANOPIES ONTO THE NON-PERVIOUS DRIVE BELOW.

IDO ZONE ATLAS MAP