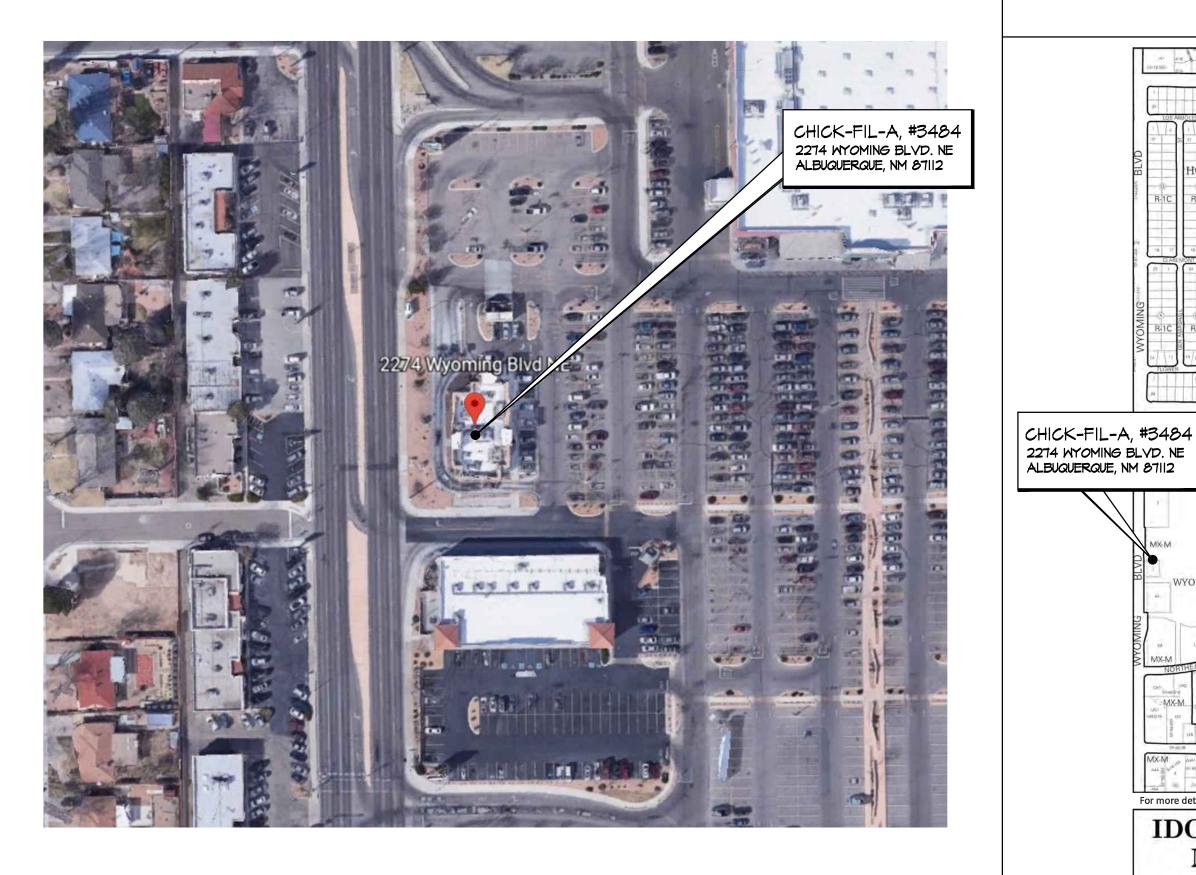

| ** ALL STORM M<br>CONCRETE DR                                  |
| b. AREA SUBTOTAL:                                                                                                                       | 6,805 S.F. (43.55%)                            | 6,674 S.F. (42.71%)                        | -0.84%                                                 |                                                                |
| c. TOTAL SITE AREA:                                                                                                                     | 15,625 S.F. (100%)                             | 15,625 S.F. (100%)                         |                                                        |                                                                |







### EW CANOPY AREA SUBTRACTED FROM THE ASPHALT / CONC. AREA, AS STORM WATER IS COLLECTED FROM THE CANOPY ROOF IRECTED TO DAYLIGHT ON TO THE PAVEMENT AREA BELOW.

EW NON-PERVIOUS AREA (PORTION OF NEW CANOPY) COVERING ERVIOUS LANDSCAPE AREA RESULTING IN A 0.84% LOSS OF PERVIOUS THIS SITE.

I WATER WILL DRAIN OFF THE CANOPIES ONTO THE NON-PERVIOUS DRIVE BELOW.



IDO ZONE ATLAS MAP

### PROJECT DIRECTORY

OWNER: CHICK-FIL-A, INC. 5200 BUFFINGTON ROAD ATLANTA, GA 30349 TROY TRIPP, DIRECTOR OF CONST. troy.tripp@cfacorp.com (404) 305-4613

ARCHITECT: esencia LLC 1743 E. McNAIR DRIVE SUITE 200 TEMPE, AZ. 85283 JEFFREY WINTER, R.A. winter@esencia.org (480) 755-0959 EXT 120

PROJECT MANAGER: BUREAU VERITAS, LLC 17200 N. PERIMETER DRIVE SUITE 275 SCOTTSDALE, ARIZONA 85255 MICHAEL ANDERSON, CPM