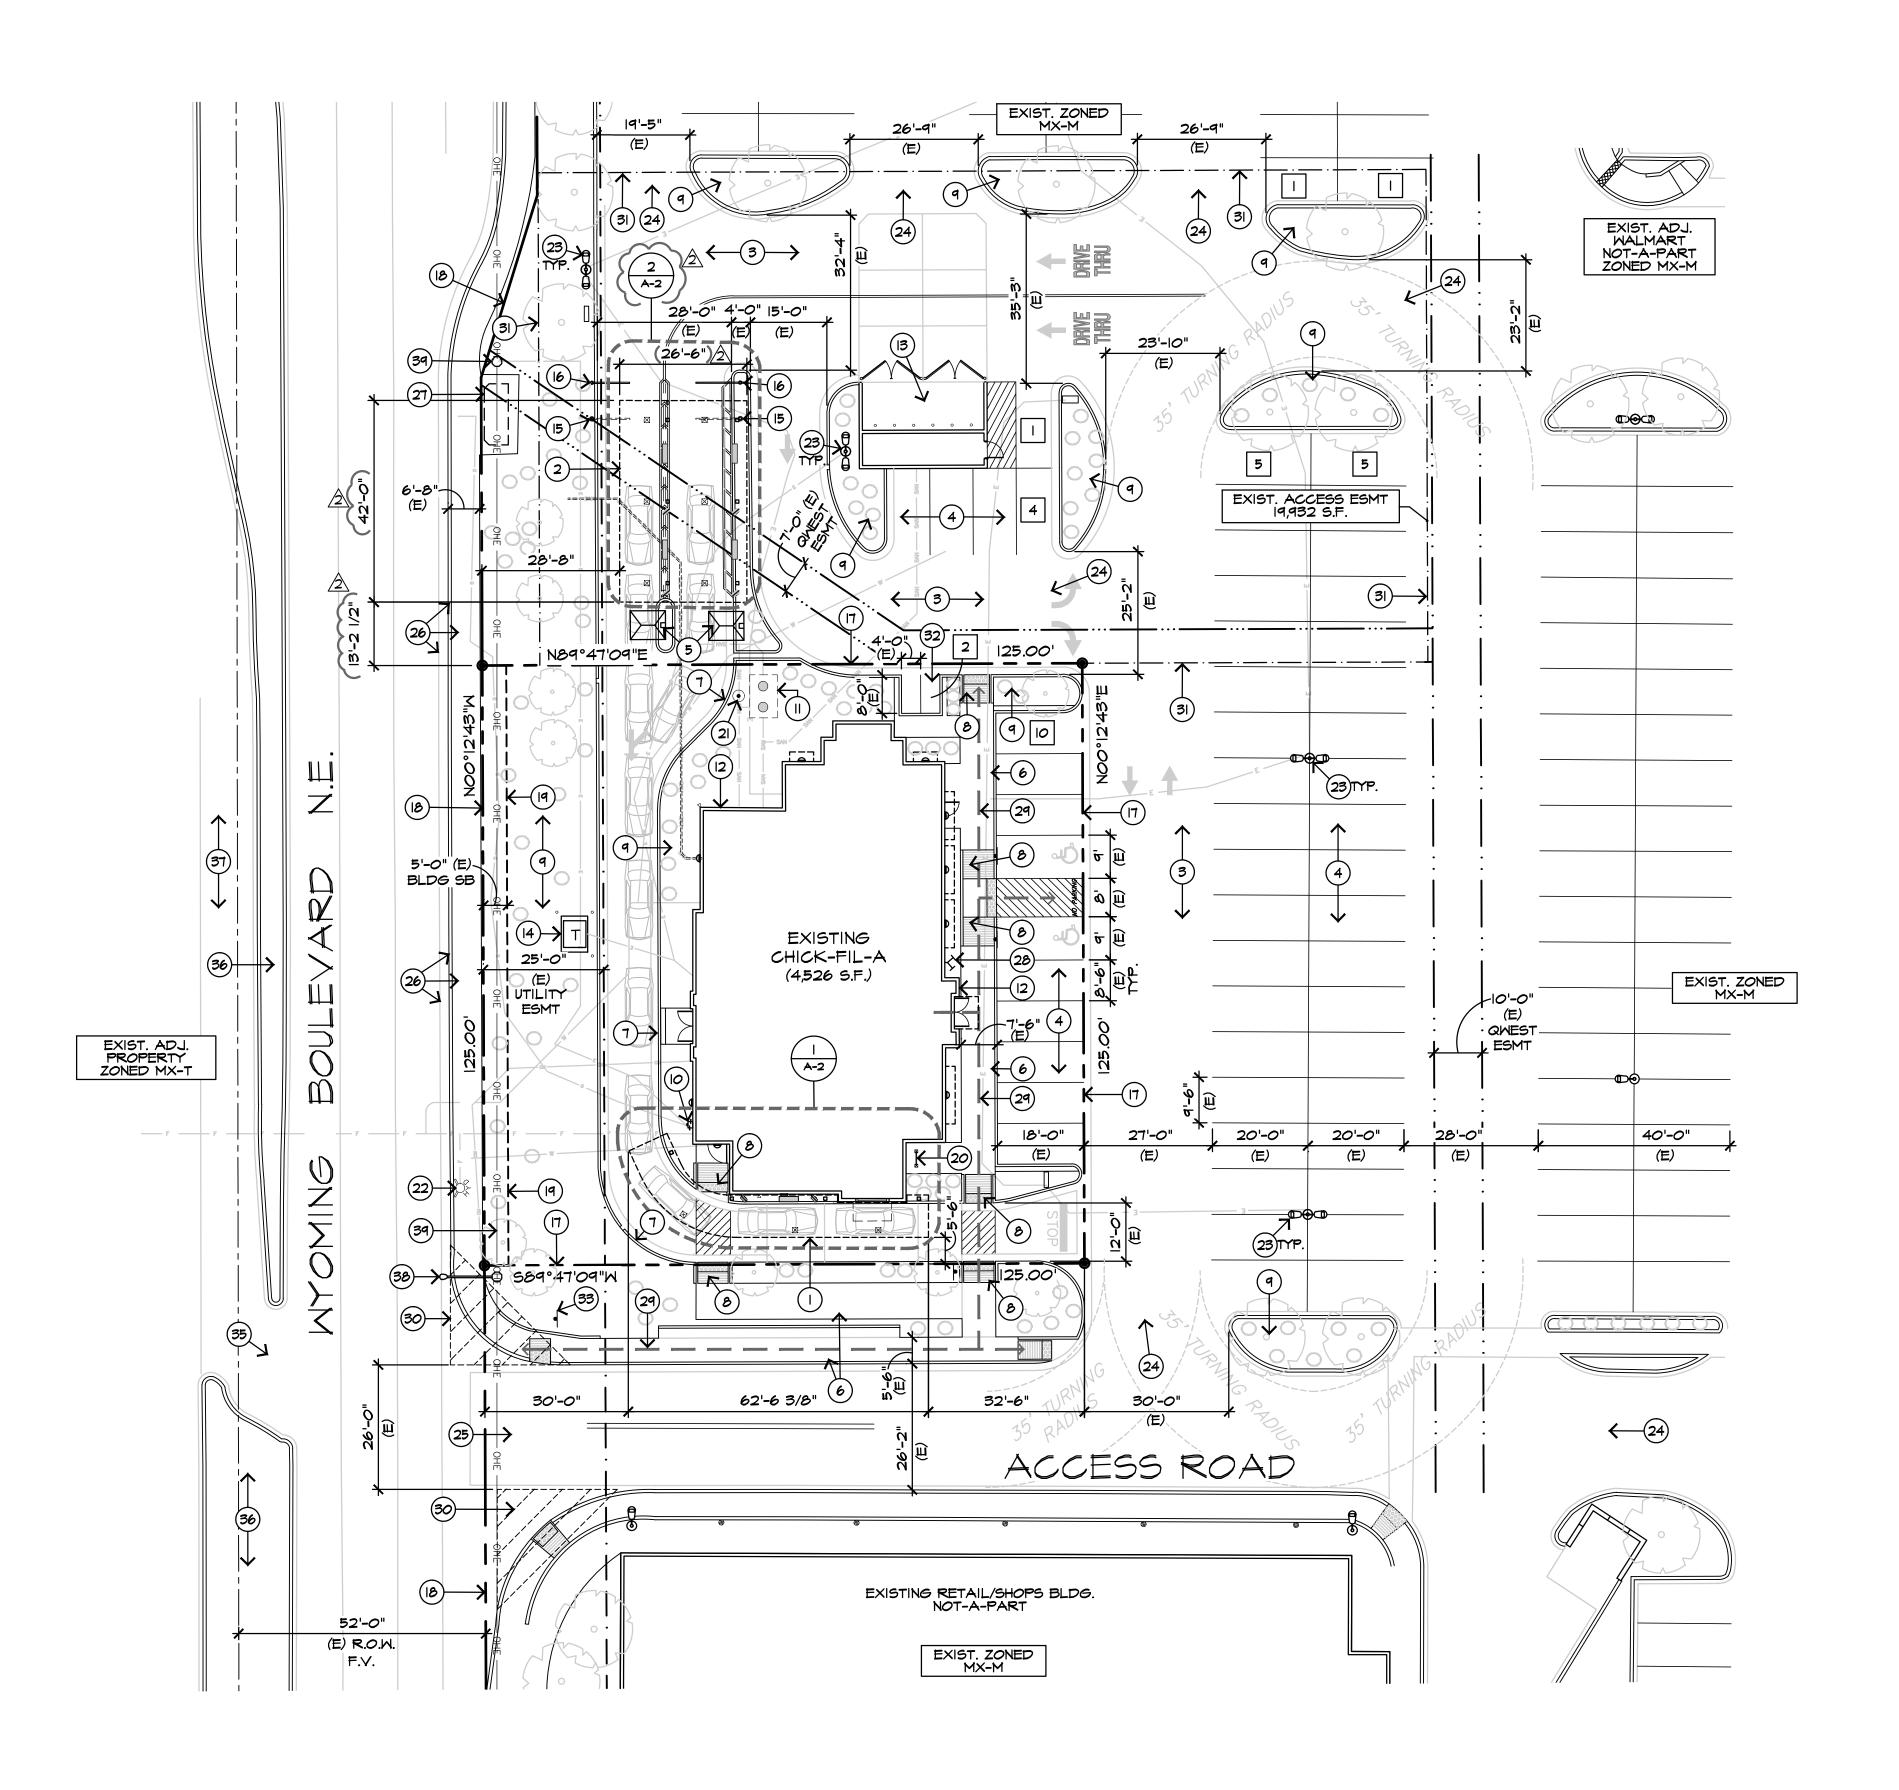

### **IMPERVIOUS / PERVIOUS AREA TABULATION**

NORTH<sup>↓</sup>

| CATAGORY                                                                                                                                | 2015<br>CONSTRUCTION PLAN                      | 2022 CANOPY<br>PROGRAM IMPROVEMENT         | NET<br>INCREASE/<br>DECREASE<br>2022 CANOPY<br>PROGRAM | REMARKS                                                        |
|-----------------------------------------------------------------------------------------------------------------------------------------|------------------------------------------------|--------------------------------------------|--------------------------------------------------------|----------------------------------------------------------------|
| <ul> <li>IMPERVIOUS AREA :</li> <li>a. BUILDING AREA:</li> <li>b. SHADE STRUCTURE:</li> <li>c. CONCRETE / NON-PERVIOUS AREA:</li> </ul> | 4,526 S.F.<br>0 S.F. (NO CANOPY)<br>4,294 S.F. | 4,526 S.F.<br>* 1,592 S.F.<br>**2,833 S.F. | +131 S.F.                                              | * DENOTES NEW<br>PAVEMENT AF<br>TOP AND DIRI<br>** DENOTES NEW |
| d. AREA SUBTOTAL:                                                                                                                       | 8,820 S.F. (56.45%)                            | 8,951 S.F. (57.29%)                        | +0.84%                                                 | EXISTING PER<br>AREA FOR TH                                    |
| 2. PERVIOUS AREA:<br>a. LANDSCAPE / PLANTING AREA:                                                                                      | 6 <i>80</i> 5 S.F.                             | ( ** 6674 S.F.                             | -131 S.F.                                              | ** ALL STORM M<br>CONCRETE DR                                  |
| b. AREA SUBTOTAL:                                                                                                                       | 6,805 S.F. (43.55%)                            | 6,674 S.F. (42.71%)                        | -0.84%                                                 |                                                                |
| c. TOTAL SITE AREA:                                                                                                                     | 15,625 S.F. (100%)                             | 15,625 S.F. (100%)                         |                                                        |                                                                |

### EW CANOPY AREA SUBTRACTED FROM THE ASPHALT / CONC. AREA, AS STORM WATER IS COLLECTED FROM THE CANOPY ROOF IRECTED TO DAYLIGHT ON TO THE PAVEMENT AREA BELOW.

EW NON-PERVIOUS AREA (PORTION OF NEW CANOPY) COVERING ERVIOUS LANDSCAPE AREA RESULTING IN A 0.84% LOSS OF PERVIOUS THIS SITE.

I WATER WILL DRAIN OFF THE CANOPIES ONTO THE NON-PERVIOUS DRIVE BELOW.

IDO ZONE ATLAS MAP