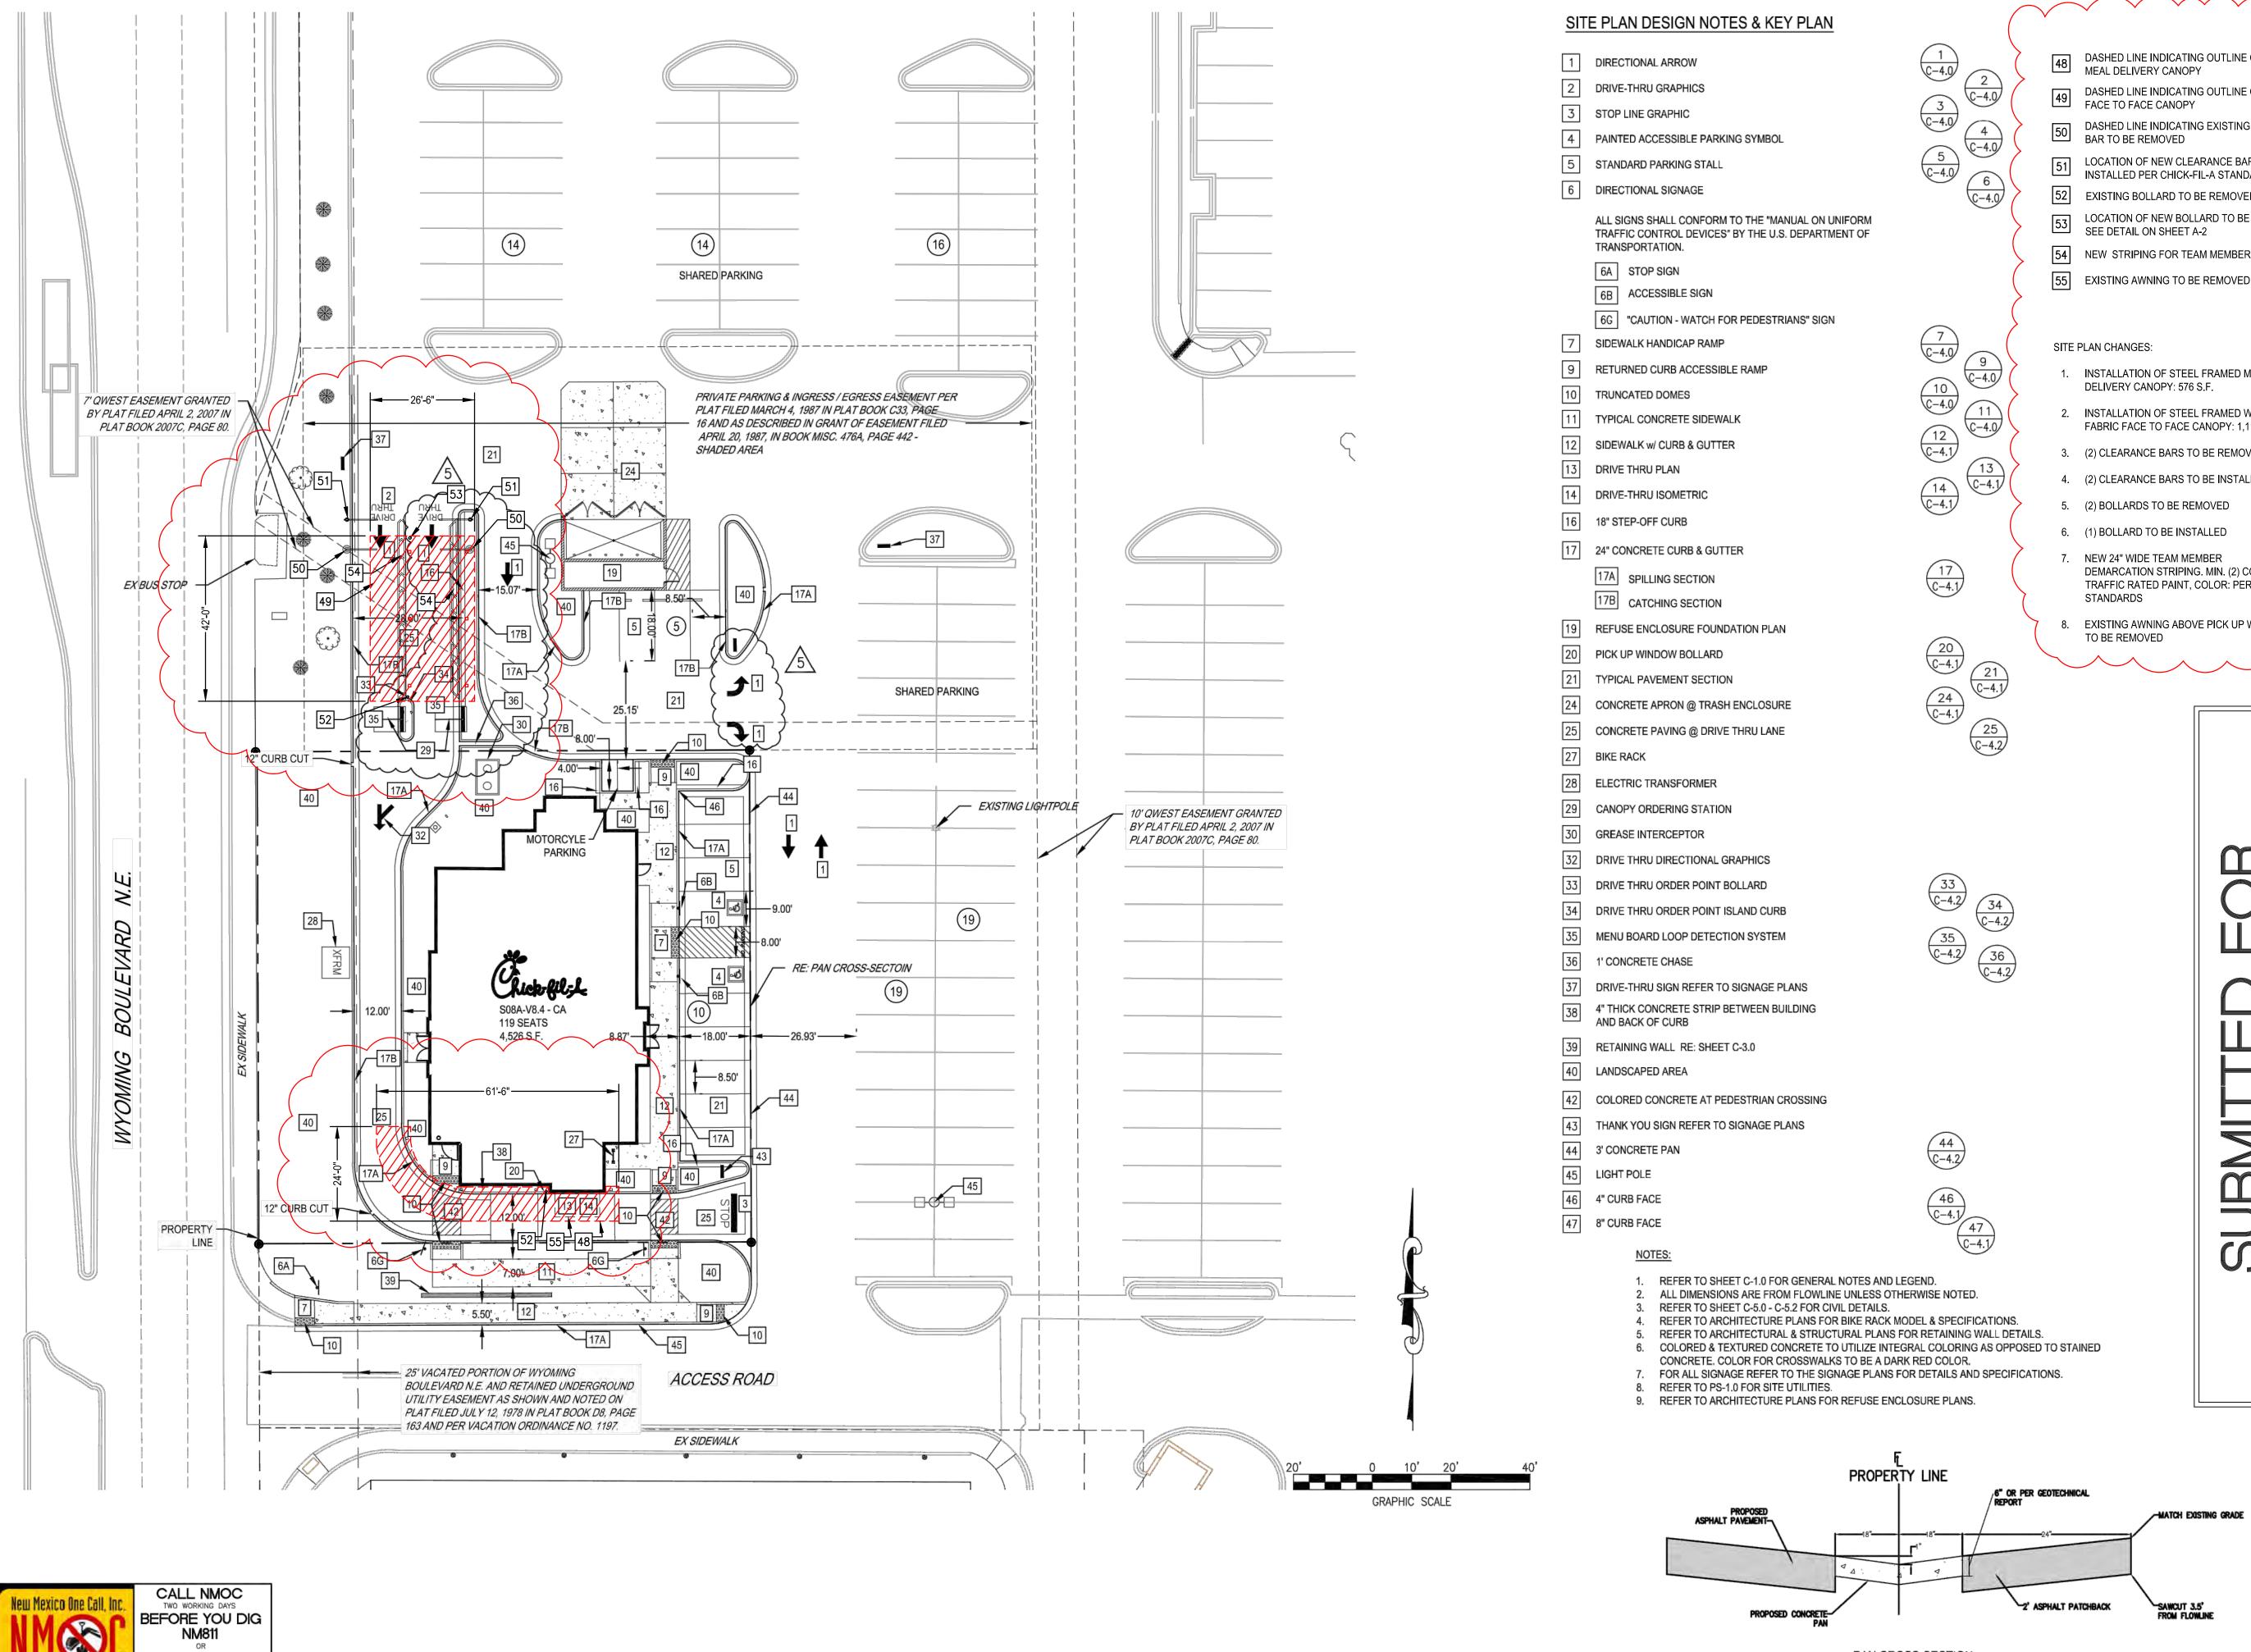

PAN CROSS-SECTION NTS

| $ \begin{array}{c} 2\\ C-4.0\\ \hline 4\\ C-4.0\\ \hline 6\\ \hline -4.0\\ \hline \end{array} $ | 48<br>49<br>50<br>51<br>52<br>53<br>54<br>55 | DASHED LINE INDICATIN<br>MEAL DELIVERY CANOP<br>DASHED LINE INDICATIN<br>FACE TO FACE CANOPY<br>DASHED LINE INDICATIN<br>BAR TO BE REMOVED<br>LOCATION OF NEW CLEA<br>INSTALLED PER CHICK-F<br>EXISTING BOLLARD TO D<br>LOCATION OF NEW BOL<br>SEE DETAIL ON SHEET A<br>NEW STRIPING FOR TEA<br>EXISTING AWNING TO B | Y<br>IG OUTLINE OF PF<br>IG EXISTING CLEA<br>ARANCE BAR TO I<br>FIL-A STANDARDS<br>BE REMOVED<br>LARD TO BE INST.<br>A-2<br>AM MEMBER WAL | ROPOSED<br>ARANCE<br>BE<br>ALLED, | Since the second |
|-------------------------------------------------------------------------------------------------|----------------------------------------------|----------------------------------------------------------------------------------------------------------------------------------------------------------------------------------------------------------------------------------------------------------------------------------------------------------------------|-------------------------------------------------------------------------------------------------------------------------------------------|-----------------------------------|--------------------------------------------------------------------------------------------------------------------------------------------------------------------------------------------------------------------------------------------------------------------------------------------------------------------------------------------------------------------------------------------------------------------------------------------------------------------------------------------------------------------------------------------------------------------------------------------------------------------------------------------------------------------------------------------------------------------------------------------------------------------------------------------------------------------------------------------------------------------------------------------------------------------------------------------------------------------------------------------------------------------------------------------------------------------------------------------------------------------------------------------------------------------------------------------------------------------------------------------------------------------------------------------------------------------------------------------------------------------------------------------------------------------------------------------------------------------------------------------------------------------------------------------------------------------------------------------------------------------------------------------------------------------------------------------------------------------------------------------------------------------------------------------------------------------------------------------------------------------------------------------------------------------------------------------------------------------------------------------------------------------------------------------------------------------------------------------------------------------------------|
| 9                                                                                               | SITE<br>1.                                   | PLAN CHANGES:<br>INSTALLATION OF STEE                                                                                                                                                                                                                                                                                | FRAMED MEAL                                                                                                                               | $\langle$                         | Mark                                                                                                                                                                                                                                                                                                                                                                                                                                                                                                                                                                                                                                                                                                                                                                                                                                                                                                                                                                                                                                                                                                                                                                                                                                                                                                                                                                                                                                                                                                                                                                                                                                                                                                                                                                                                                                                                                                                                                                                                                                                                                                                           |
|                                                                                                 | 2.                                           | DELIVERY CANOPY: 576                                                                                                                                                                                                                                                                                                 | S.F.                                                                                                                                      | $\left\{ \right\}$                |                                                                                                                                                                                                                                                                                                                                                                                                                                                                                                                                                                                                                                                                                                                                                                                                                                                                                                                                                                                                                                                                                                                                                                                                                                                                                                                                                                                                                                                                                                                                                                                                                                                                                                                                                                                                                                                                                                                                                                                                                                                                                                                                |
| C-4.0                                                                                           |                                              | FABRIC FACE TO FACE (                                                                                                                                                                                                                                                                                                | CANOPY: 1,113 S.F                                                                                                                         | -                                 | Mark                                                                                                                                                                                                                                                                                                                                                                                                                                                                                                                                                                                                                                                                                                                                                                                                                                                                                                                                                                                                                                                                                                                                                                                                                                                                                                                                                                                                                                                                                                                                                                                                                                                                                                                                                                                                                                                                                                                                                                                                                                                                                                                           |
|                                                                                                 | 3.<br>4.                                     | (2) CLEARANCE BARS TO<br>(2) CLEARANCE BARS TO                                                                                                                                                                                                                                                                       |                                                                                                                                           | $\langle$                         | <u>/4</u> \ •                                                                                                                                                                                                                                                                                                                                                                                                                                                                                                                                                                                                                                                                                                                                                                                                                                                                                                                                                                                                                                                                                                                                                                                                                                                                                                                                                                                                                                                                                                                                                                                                                                                                                                                                                                                                                                                                                                                                                                                                                                                                                                                  |
| 0-4.1                                                                                           | 5.                                           | (2) BOLLARDS TO BE RE                                                                                                                                                                                                                                                                                                |                                                                                                                                           |                                   | Mark                                                                                                                                                                                                                                                                                                                                                                                                                                                                                                                                                                                                                                                                                                                                                                                                                                                                                                                                                                                                                                                                                                                                                                                                                                                                                                                                                                                                                                                                                                                                                                                                                                                                                                                                                                                                                                                                                                                                                                                                                                                                                                                           |
|                                                                                                 | 6.                                           | (1) BOLLARD TO BE INST                                                                                                                                                                                                                                                                                               | ALLED                                                                                                                                     |                                   |                                                                                                                                                                                                                                                                                                                                                                                                                                                                                                                                                                                                                                                                                                                                                                                                                                                                                                                                                                                                                                                                                                                                                                                                                                                                                                                                                                                                                                                                                                                                                                                                                                                                                                                                                                                                                                                                                                                                                                                                                                                                                                                                |
|                                                                                                 | 7.                                           | NEW 24" WIDE TEAM ME<br>DEMARCATION STRIPIN<br>TRAFFIC RATED PAINT,<br>STANDARDS                                                                                                                                                                                                                                     | G. MIN. (2) COATS                                                                                                                         |                                   | Seal                                                                                                                                                                                                                                                                                                                                                                                                                                                                                                                                                                                                                                                                                                                                                                                                                                                                                                                                                                                                                                                                                                                                                                                                                                                                                                                                                                                                                                                                                                                                                                                                                                                                                                                                                                                                                                                                                                                                                                                                                                                                                                                           |
|                                                                                                 | 8.                                           | EXISTING AWNING ABON                                                                                                                                                                                                                                                                                                 | VE PICK UP WINDO                                                                                                                          | w                                 |                                                                                                                                                                                                                                                                                                                                                                                                                                                                                                                                                                                                                                                                                                                                                                                                                                                                                                                                                                                                                                                                                                                                                                                                                                                                                                                                                                                                                                                                                                                                                                                                                                                                                                                                                                                                                                                                                                                                                                                                                                                                                                                                |
| $\begin{pmatrix} 21\\ C-4.1 \end{pmatrix}$                                                      |                                              |                                                                                                                                                                                                                                                                                                                      |                                                                                                                                           |                                   |                                                                                                                                                                                                                                                                                                                                                                                                                                                                                                                                                                                                                                                                                                                                                                                                                                                                                                                                                                                                                                                                                                                                                                                                                                                                                                                                                                                                                                                                                                                                                                                                                                                                                                                                                                                                                                                                                                                                                                                                                                                                                                                                |
| 25<br>C-4.2                                                                                     |                                              |                                                                                                                                                                                                                                                                                                                      |                                                                                                                                           |                                   | For a<br>Merri                                                                                                                                                                                                                                                                                                                                                                                                                                                                                                                                                                                                                                                                                                                                                                                                                                                                                                                                                                                                                                                                                                                                                                                                                                                                                                                                                                                                                                                                                                                                                                                                                                                                                                                                                                                                                                                                                                                                                                                                                                                                                                                 |
| $\frac{34}{C-4.2}$                                                                              |                                              |                                                                                                                                                                                                                                                                                                                      |                                                                                                                                           | CE<br>ON<br>L                     |                                                                                                                                                                                                                                                                                                                                                                                                                                                                                                                                                                                                                                                                                                                                                                                                                                                                                                                                                                                                                                                                                                                                                                                                                                                                                                                                                                                                                                                                                                                                                                                                                                                                                                                                                                                                                                                                                                                                                                                                                                                                                                                                |
| $\frac{47}{C-4.1}$ ED.                                                                          |                                              |                                                                                                                                                                                                                                                                                                                      | SUBMITT                                                                                                                                   |                                   | STORE<br>WYOMIN<br>SO8H-A<br>2274 W<br>ALBUQU<br>SHEET                                                                                                                                                                                                                                                                                                                                                                                                                                                                                                                                                                                                                                                                                                                                                                                                                                                                                                                                                                                                                                                                                                                                                                                                                                                                                                                                                                                                                                                                                                                                                                                                                                                                                                                                                                                                                                                                                                                                                                                                                                                                         |
| IG WALL DETAILS<br>ING AS OPPOSED<br>R.                                                         |                                              | INED                                                                                                                                                                                                                                                                                                                 |                                                                                                                                           |                                   | SITE<br>ADMI                                                                                                                                                                                                                                                                                                                                                                                                                                                                                                                                                                                                                                                                                                                                                                                                                                                                                                                                                                                                                                                                                                                                                                                                                                                                                                                                                                                                                                                                                                                                                                                                                                                                                                                                                                                                                                                                                                                                                                                                                                                                                                                   |