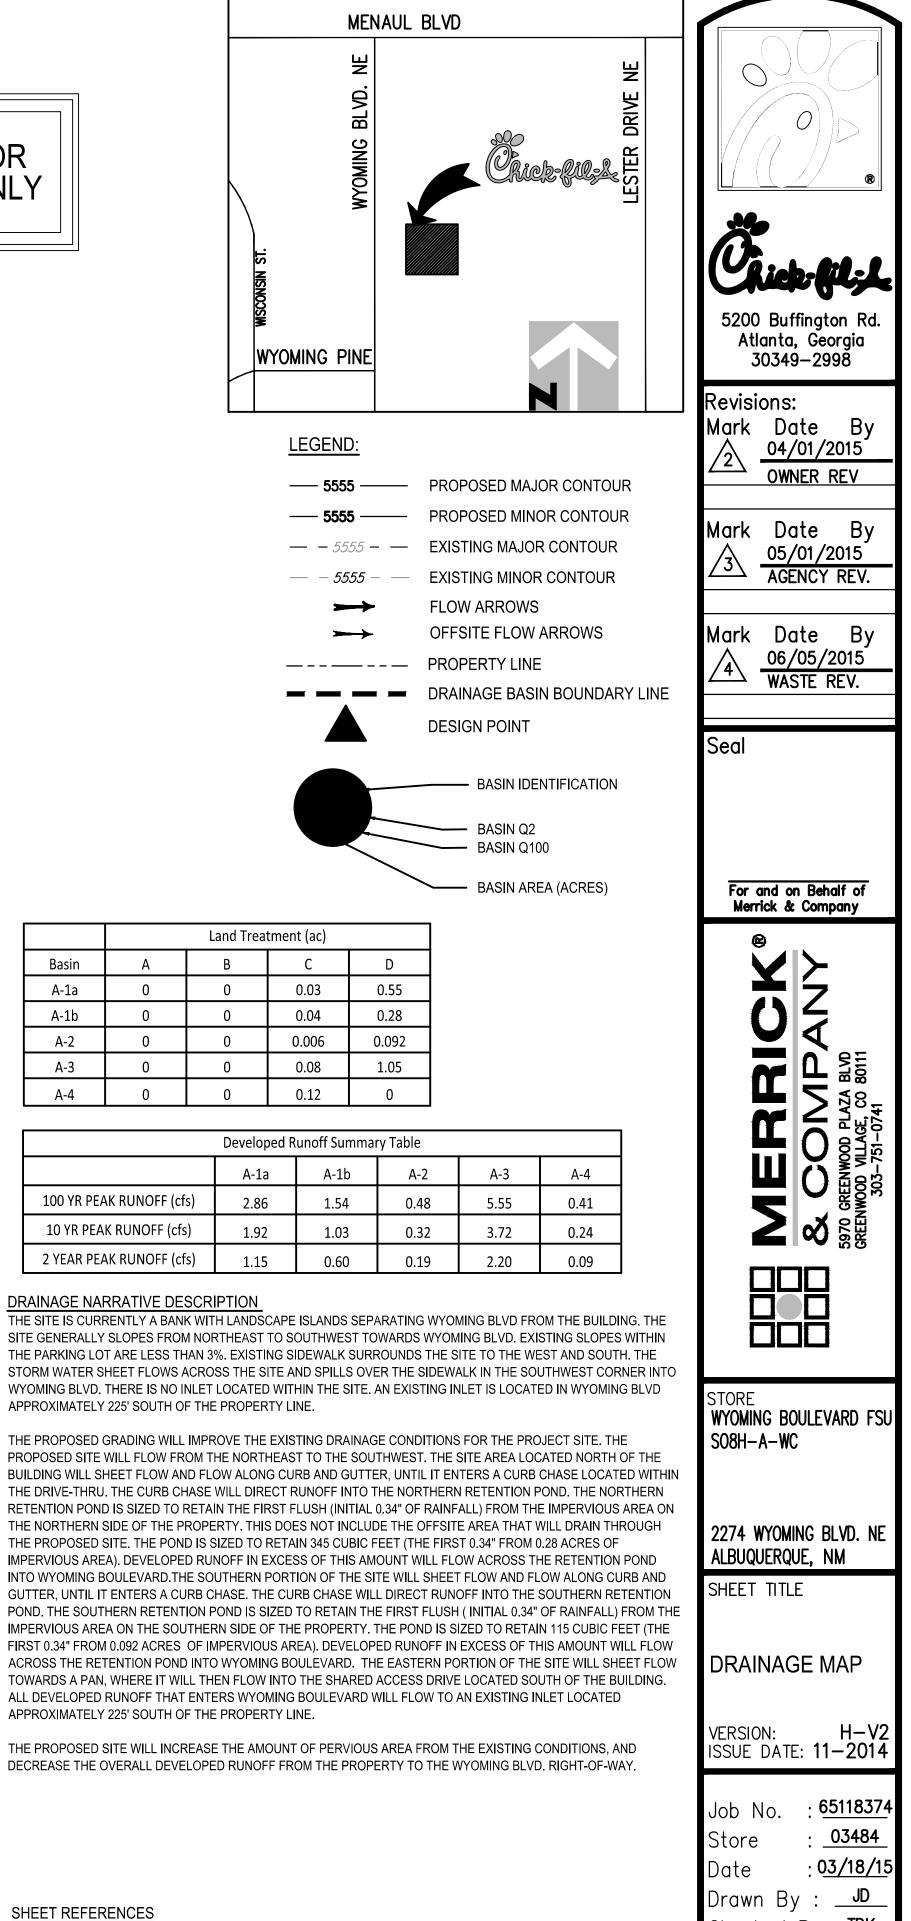

Company

YZ

**N** 

**SAERABER SA CON S970 GREENWOOD PLAZA** GREENWOOD VILLAGE, CO

store WYOMING BOULEVARD FSU

2274 WYOMING BLVD. NE

ALBUQUERQUE, NM

**GRADING PLAN** 

VERSION: H-V2 ISSUE DATE: 11-2014

Drawn By : \_\_**JD**\_

Checked By: <u>TDK</u>

C-3.0

<u>: 65118374</u>

03484

: 0<u>3/18/1</u>

SHEET TITLE

Job No.

Store

Date

Sheet

SO8H-A-WC

Mark Date By

Mark Date By

Mark Date By

Seal

LIMITS OF GRADING

PROPOSED MAJOR CONTOUR

PROPOSED MINOR CONTOUR

EXISTING MAJOR CONTOUR

EXISTING MINOR CONTOUR

FLOWLINE SPOT ELEVATION

FINISHED FLOOR SPOT ELEVATION

FINISHED GRADE SPOT ELEVATION

EXISTING GRADE SPOT ELEVATION

EMERGENCY OVERFLOW PATHWAY

EXISTING FLOWLINE SPOT ELEVATION

TOP OF CURB SPOT ELEVATION

PROPOSED SLOPE ARROWS

**EXISTING SLOPE ARROWS** 



GRAPHIC SCALE



REFER TO SHEET PS-1.0 FOR UTILITY LOCATION AND CONNECTION DETAILS.

- REFER TO SHEET C-3.0 & C-3.1 FOR SITE GRADING DETAILS.
- REFER TO SHEET C-3.2 FOR EROSION CONTROL PLANS. 3.

### LEGAL DESCRIPTION

PARCEL NUMBERED THREE (.3), AMENDED SUMMARY PLAT OF THE WYOMING MALL, AS THE SAME ARE SHOWN AND DESIGNATED ON THE PLAT THEREOF, FILED IN THE OFFICE OF THE COUNTY CLERK OF BERNALILLO COUNTY. NEW MEXICO, ON JULY 12, 197B, IN PLOT BOOK D8, PAGE 163 AND RE-RECORDED OCTOBER 18, 1978, IN PLOT BOOK D9, PAGE 11.

Checked By: <u>TDK</u> Sheet DN-1.0