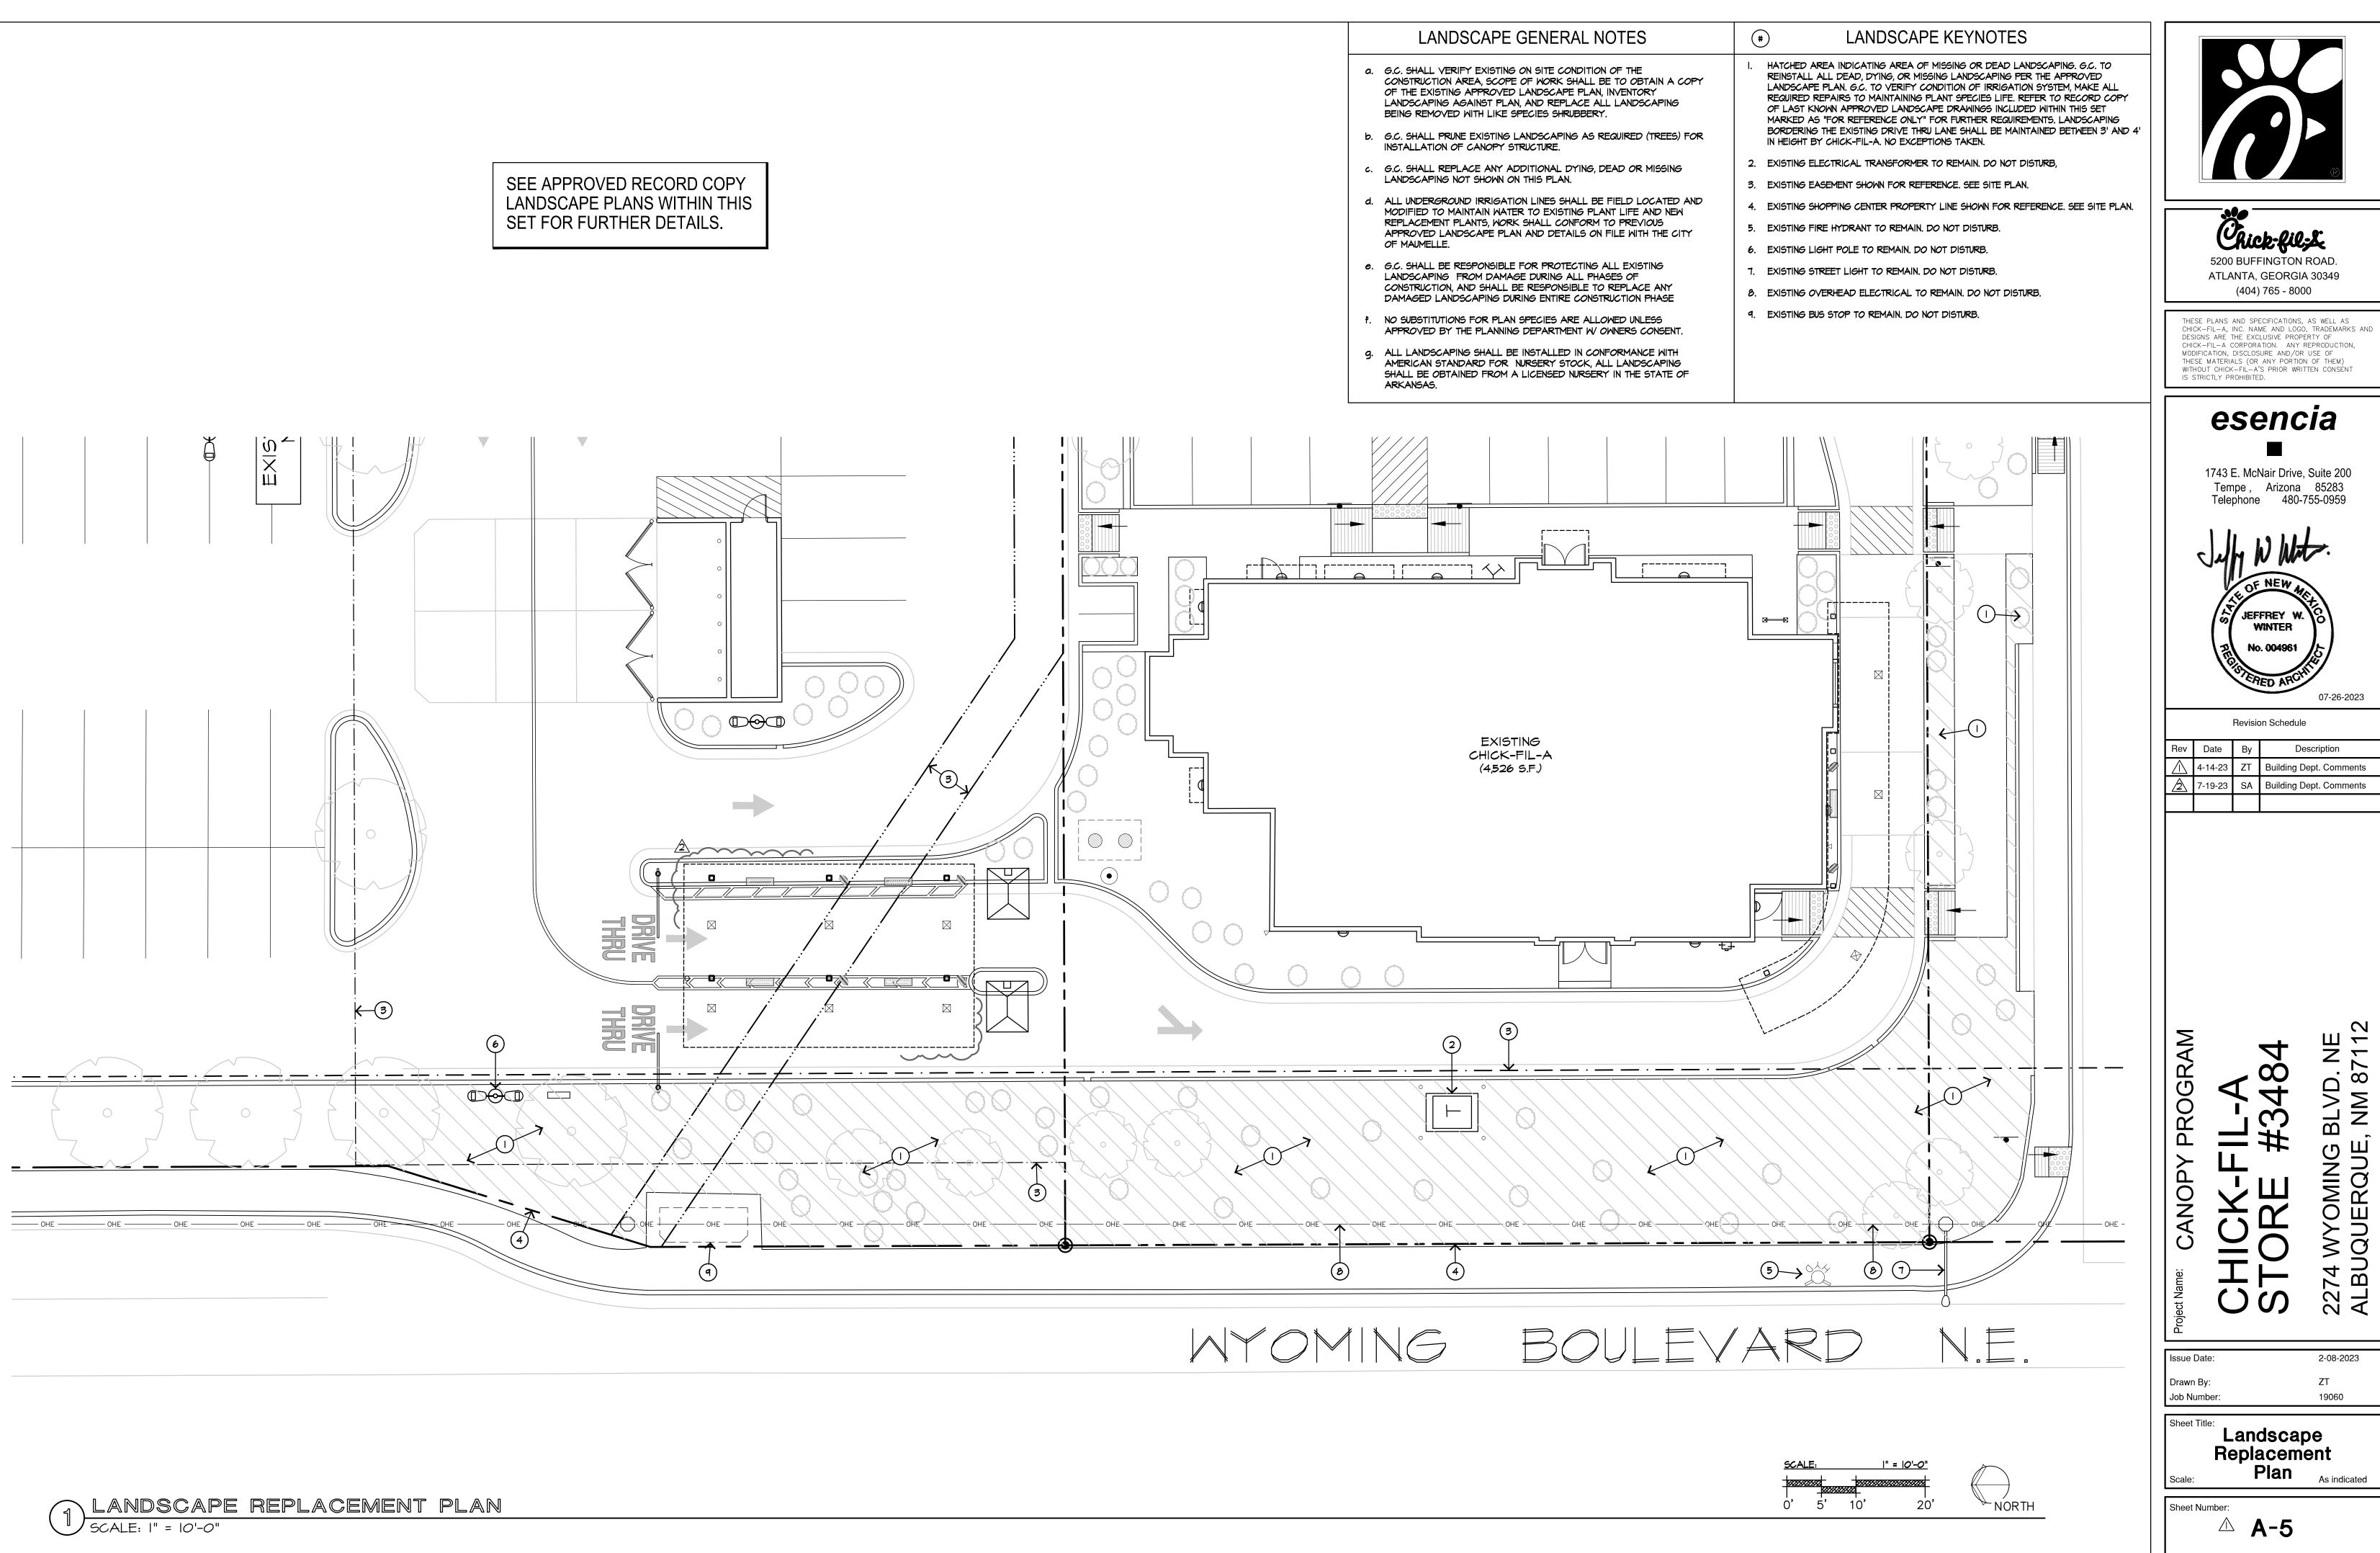

### **IMPERVIOUS / PERVIOUS AREA TABULATION**

NORTH<sup>↓</sup>

| CATAGORY                                                                                                                                | 2015<br>CONSTRUCTION PLAN                      | 2022 CANOPY<br>PROGRAM IMPROVEMENT         | NET<br>INCREASE/<br>DECREASE<br>2022 CANOPY<br>PROGRAM | REMARKS                                                        |
|-----------------------------------------------------------------------------------------------------------------------------------------|------------------------------------------------|--------------------------------------------|--------------------------------------------------------|----------------------------------------------------------------|
| <ul> <li>IMPERVIOUS AREA :</li> <li>a. BUILDING AREA:</li> <li>b. SHADE STRUCTURE:</li> <li>c. CONCRETE / NON-PERVIOUS AREA:</li> </ul> | 4,526 S.F.<br>0 S.F. (NO CANOPY)<br>4,294 S.F. | 4,526 S.F.<br>* 1,592 S.F.<br>**2,833 S.F. | +131 S.F.                                              | * DENOTES NEW<br>PAVEMENT AF<br>TOP AND DIRI<br>** DENOTES NEW |
| d. AREA SUBTOTAL:                                                                                                                       | 8,820 S.F. (56.45%)                            | 8,951 S.F. (57.29%)                        | +0.84%                                                 | EXISTING PER<br>AREA FOR TH                                    |
| 2. PERVIOUS AREA:<br>a. LANDSCAPE / PLANTING AREA:                                                                                      | 6 <i>80</i> 5 S.F.                             | ( ** 6674 S.F.                             | -131 S.F.                                              | ** ALL STORM M<br>CONCRETE DR                                  |
| b. AREA SUBTOTAL:                                                                                                                       | 6,805 S.F. (43.55%)                            | 6,674 S.F. (42.71%)                        | -0.84%                                                 |                                                                |
| c. TOTAL SITE AREA:                                                                                                                     | 15,625 S.F. (100%)                             | 15,625 S.F. (100%)                         |                                                        |                                                                |

### EW CANOPY AREA SUBTRACTED FROM THE ASPHALT / CONC. AREA, AS STORM WATER IS COLLECTED FROM THE CANOPY ROOF IRECTED TO DAYLIGHT ON TO THE PAVEMENT AREA BELOW.

EW NON-PERVIOUS AREA (PORTION OF NEW CANOPY) COVERING ERVIOUS LANDSCAPE AREA RESULTING IN A 0.84% LOSS OF PERVIOUS THIS SITE.

I WATER WILL DRAIN OFF THE CANOPIES ONTO THE NON-PERVIOUS DRIVE BELOW.

IDO ZONE ATLAS MAP