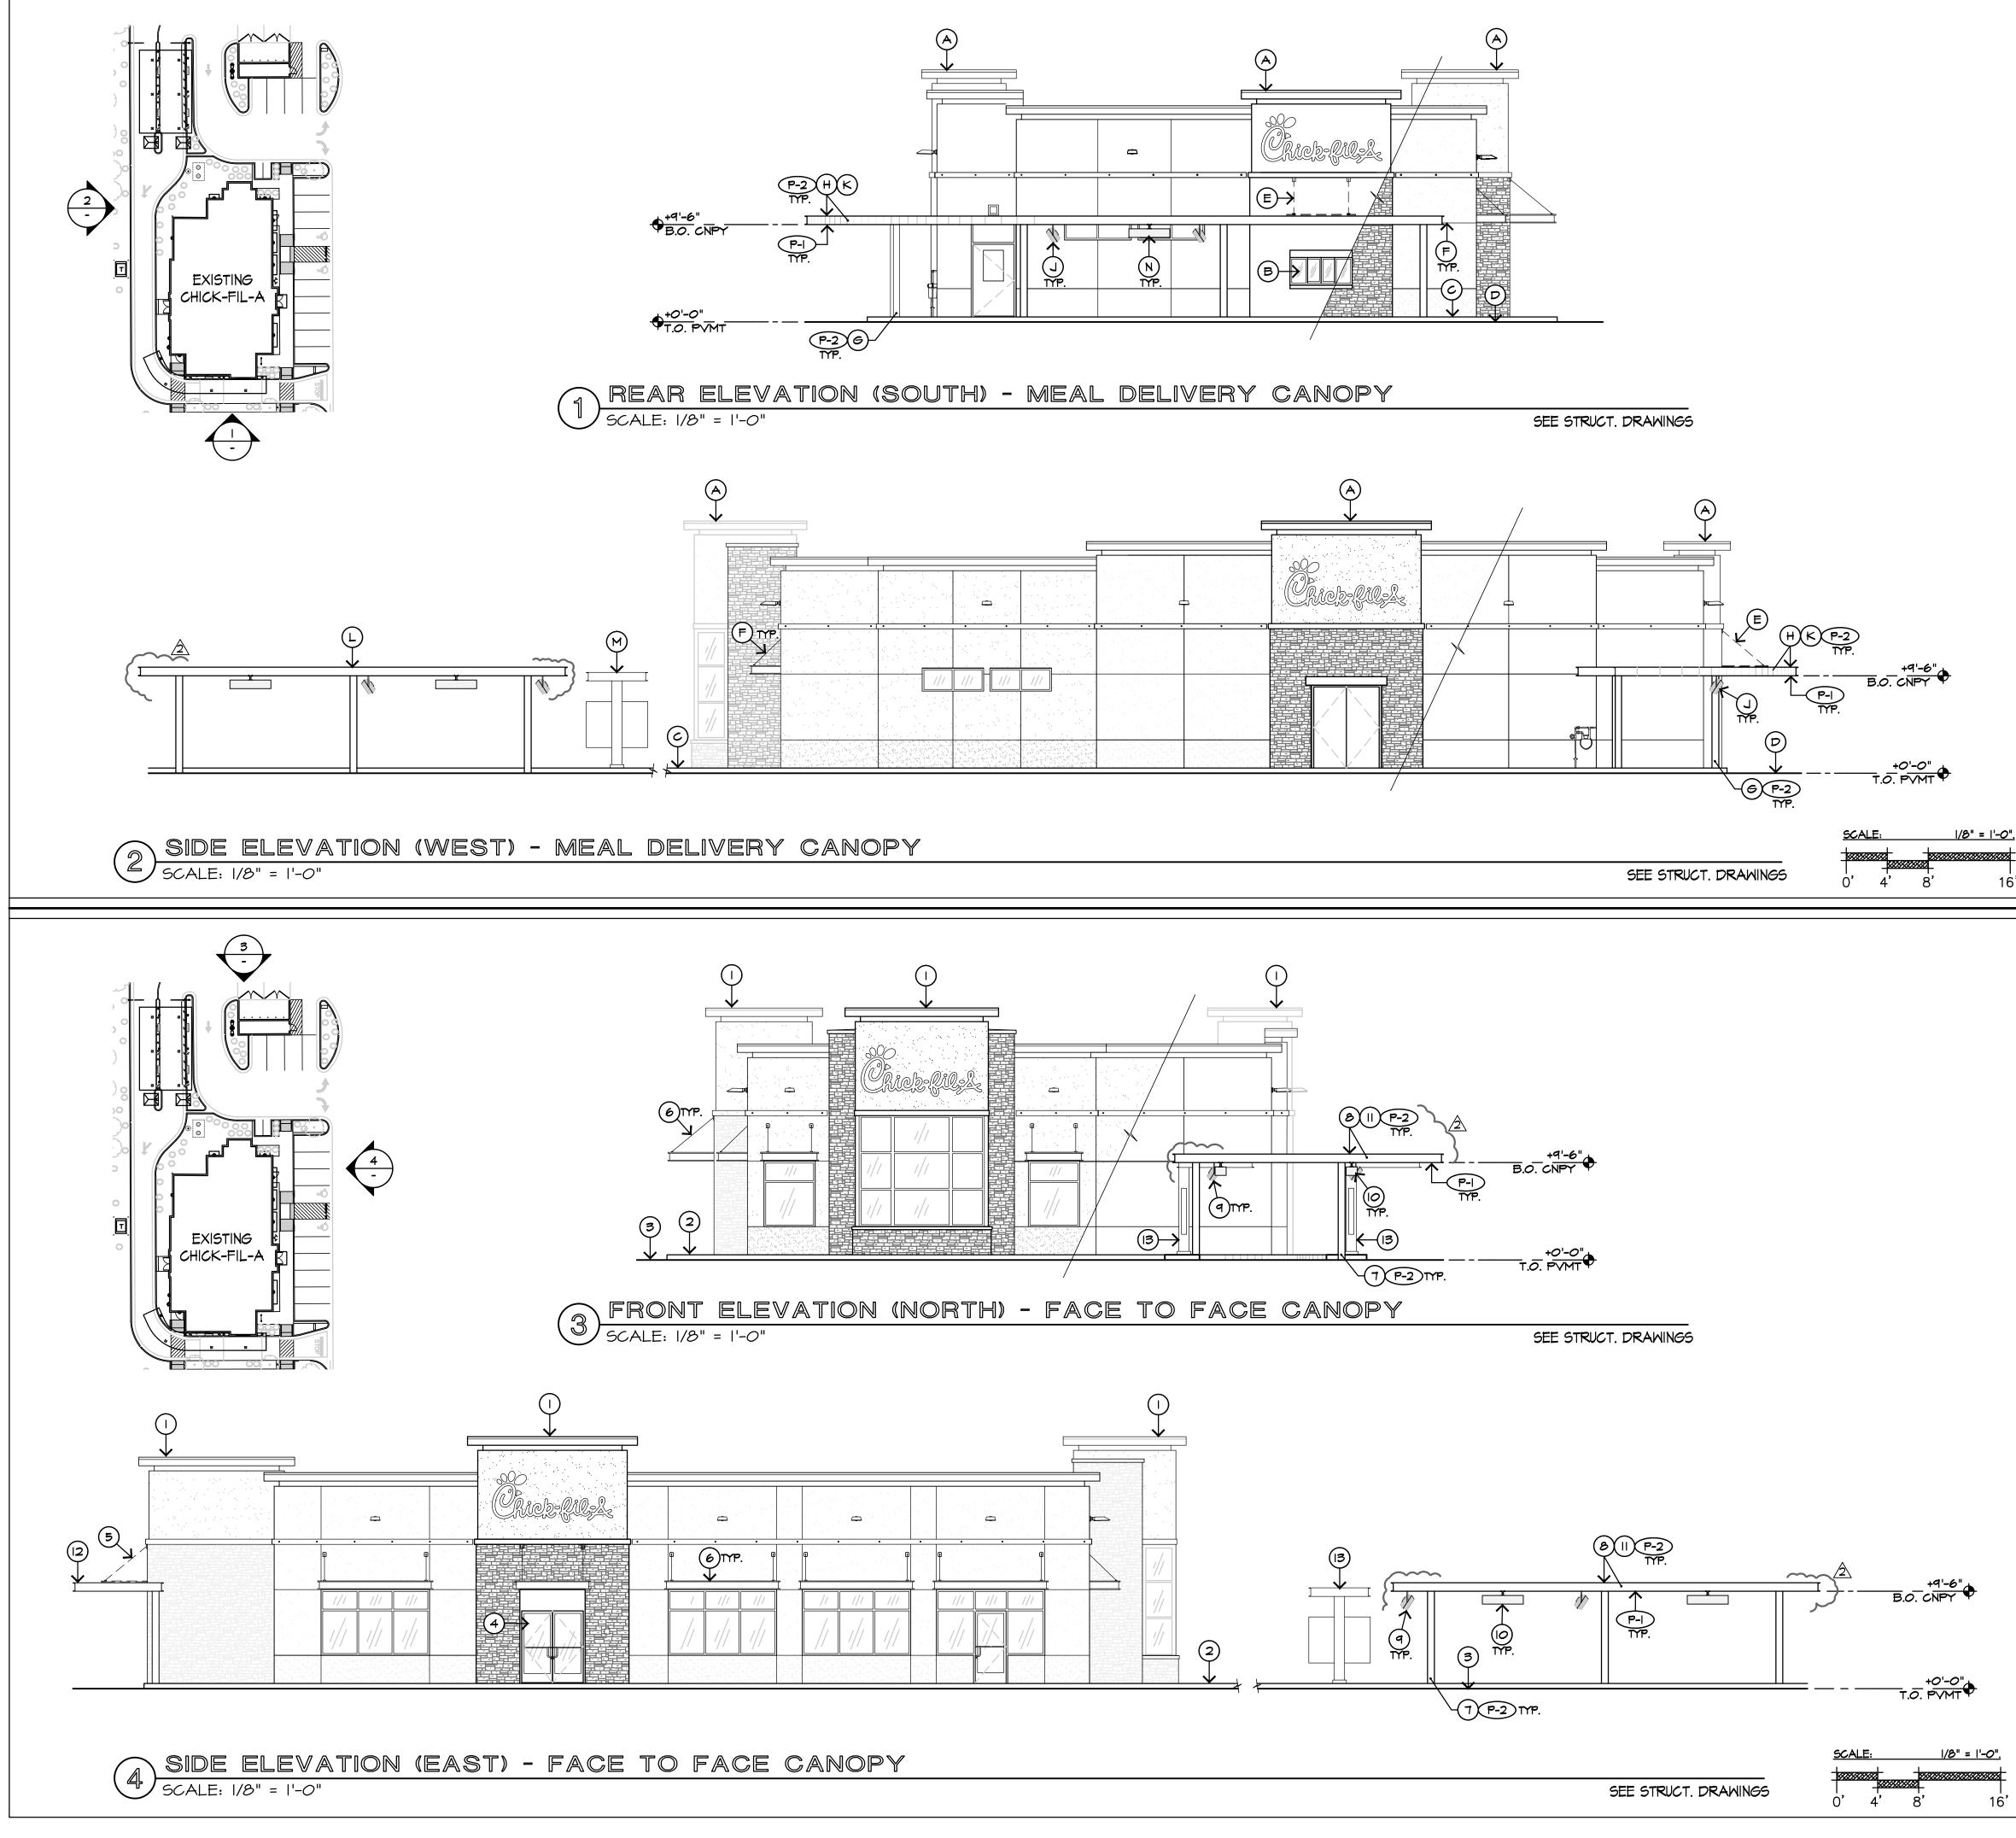

|                                                  | SHEET INDE                                                                                                                                                                 | ΞX                           |
|--------------------------------------------------|----------------------------------------------------------------------------------------------------------------------------------------------------------------------------|------------------------------|
| ARCHIT<br>T-0<br>A-1<br>A-2<br>A-3<br>A-4<br>A-5 | ECTURAL<br>TITLE SHEET<br>SITE PLAN ADMINISTRATIVE AMENDN<br>PROJECT DATA & OVERALL SITE PL<br>ENLARGED CANOPY PLAN<br>CANOPY ELEVATION PLAN<br>LANDSCAPE REPLACEMENT PLAN | •                            |
| C-2.0<br>L-1.0<br>C3.0<br>DN-1.0                 | RECORD COPY SITE PLAN<br>RECORD COPY LANDSCAPE PLAN<br>RECORD COPY GRADING PLAN<br>RECORD COPY DRAINAGE MAP                                                                | (FOR<br>(FOR<br>(FOR<br>(FOR |

|                                                                                                                                                                                       | △ PRO                                                                                                                             | JECT D                                                  | АТА                                                                                     |               |                                                                                    |                                                       |
|---------------------------------------------------------------------------------------------------------------------------------------------------------------------------------------|-----------------------------------------------------------------------------------------------------------------------------------|---------------------------------------------------------|-----------------------------------------------------------------------------------------|---------------|------------------------------------------------------------------------------------|-------------------------------------------------------|
|                                                                                                                                                                                       | I. PROJECT NAME: C                                                                                                                | HICK-FIL-A,                                             | #3484                                                                                   |               |                                                                                    | $\mathbf{M}$                                          |
|                                                                                                                                                                                       |                                                                                                                                   | 274 WYOMING<br>LBUQUERQUE                               |                                                                                         |               |                                                                                    |                                                       |
| MOON ST                                                                                                                                                                               | F.<br>(E                                                                                                                          | ACE AND ME                                              | OF STEEL FRAMED FACE TO<br>AL DELIVERY CANOPY<br>HADE STRUCTURE) WITH MINOF<br>B. WORK. | 3             |                                                                                    |                                                       |
|                                                                                                                                                                                       |                                                                                                                                   | 020059011141                                            |                                                                                         |               |                                                                                    |                                                       |
|                                                                                                                                                                                       |                                                                                                                                   | 1XM COMMER                                              | CIAL<br>OOD RESTAURANT (NO CHAN                                                         | 5F)           | Ö                                                                                  | iah_QiQ_                                              |
| OJECT<br>CATION                                                                                                                                                                       | 7. PROPERTY AREA:                                                                                                                 |                                                         |                                                                                         |               | 5200 BL                                                                            | JFFINGTON F                                           |
|                                                                                                                                                                                       | b. PROPERTY AREA: 15                                                                                                              | 1,932 S.F. (.4<br>5,625 S.F. (.5<br>5,557 S.F. (.5      | 35 ACRES)                                                                               |               |                                                                                    | A, GEORGIA<br>04) 765 - 8000                          |
| NORTH                                                                                                                                                                                 | <ul> <li>8. TYPE OF CONSTRUCTION:</li> <li>a. NEW MEAL DELIVERY CAI</li> <li>b. NEW FACE TO FACE CANC</li> </ul>                  | NOPY II                                                 | B<br>B                                                                                  |               | THESE PLANS AND<br>CHICK-FIL-A, INC.<br>DESIGNS ARE THE E<br>CHICK-FIL-A CORP      | NAME AND LOGO,<br>EXCLUSIVE PROPER<br>ORATION. ANY RE |
|                                                                                                                                                                                       | 9. OCCUPANCY:<br>a. NEW MEAL DELIVERY CAI<br>b. NEW FACE TO FACE CAN                                                              |                                                         | -2<br>(ACCESSORY USE TO A-2                                                             | 2)            | MODIFICATION, DISC<br>THESE MATERIALS (<br>WITHOUT CHICK-FIL<br>IS STRICTLY PROHIE | OR ANY PORTION<br>- A'S PRIOR WRITT                   |
| (RECORD COPY)                                                                                                                                                                         | IO. BUILDING AREA:<br>a. NEW MEAL DELIVERY CAI<br>b. NEW FACE TO FACE CAN<br>c. TOTAL AREA:                                       | NOPY 5                                                  | 90. FT.<br>52 S.F.<br>113 S.F. 2<br>65 S.F. 2                                           |               | es                                                                                 | enc                                                   |
|                                                                                                                                                                                       | II. AREA OF CONSTRUCTION: U                                                                                                       |                                                         |                                                                                         |               | 1743 E. N                                                                          | /IcNair Drive,                                        |
| OR REFERENCE ONLY)<br>OR REFERENCE ONLY)<br>OR REFERENCE ONLY)<br>OR REFERENCE ONLY)                                                                                                  | <ul><li>I2. CANOPY HEIGHT:</li><li>a. MEAL DELIVERY CANOPY</li><li>b. FACE TO FACE CANOPY</li><li>I3. BUILDING SETBACKS</li></ul> |                                                         | 9'-6" BOTT. OF CANOPY                                                                   |               | Tempe<br>Telepho                                                                   | , Arizona                                             |
|                                                                                                                                                                                       | <ul> <li>a. NORTH PROP LINE:</li> <li>b. WEST PROP LINE:</li> <li>c. SOUTH PROP LINE:</li> <li>d. EAST PROP LINE:</li> </ul>      | 0'-0"<br>5'-0" (V<br>0'-0"<br>0'-0"                     | NYOMING BLVD NE)                                                                        |               |                                                                                    | EFFREY W.                                             |
|                                                                                                                                                                                       |                                                                                                                                   |                                                         |                                                                                         |               |                                                                                    |                                                       |
|                                                                                                                                                                                       | LEGAL                                                                                                                             | L DESCF                                                 | RIPTION                                                                                 |               | ALL                                            | No. 004961                                            |
|                                                                                                                                                                                       | PARCEL NUMBERED THREE                                                                                                             |                                                         |                                                                                         |               |                                                                                    | ision Schedule                                        |
|                                                                                                                                                                                       | WYOMING MALL, AS THE SAM<br>PLAT THEREOF, FILED IN T<br>BERNALILLO COUNTY. NEW ME                                                 | HE OFFICE<br>XICO, ON JUI                               | OF THE COUNTY CLERK<br>_Y 12, 1978, IN PLOT BOOK 1                                      | 0F R          | ev Date B                                                                          | y Des                                                 |
|                                                                                                                                                                                       | PAGE 163 AND RE-RECORDE<br>PAGE 11.                                                                                               | ER OCTOBER                                              | . 18, 1978, IN PLOT BOOK :                                                              | 29, <u>/</u>  |                                                                                    |                                                       |
|                                                                                                                                                                                       |                                                                                                                                   | L INSPE                                                 | CTIONS                                                                                  |               |                                                                                    |                                                       |
|                                                                                                                                                                                       |                                                                                                                                   |                                                         |                                                                                         |               |                                                                                    |                                                       |
| DTE                                                                                                                                                                                   | GOVEF                                                                                                                             | RNING C                                                 | CODES                                                                                   | .             | -                                                                                  |                                                       |
| CONSTRUCTION OF THE<br>OR GRADING. ALL<br>D ON THE FIRST DAY<br>EDIATELY AND<br>ALL TRENCHING IS<br>TRENCH IS<br>EVATIONS CHANGES<br>GE PATTERNS.<br>FECTED. THEREFORE<br>ED FOR THIS | MECHANICAL:2021 NEW MIPLUMBING:2021 NEW MIENERGY:2018 I.E.C.C.ELECTRICAL:2017 NEW MIFUEL / GAS:2015 NEW MIFIRE:2015 NEW MI        | EXICO MECH/<br>EXICO PLUME<br>WITH NEW M<br>EXICO ELECT | EXICO AMENDMENTS<br>RICAL CODE<br>SAS CODE WITH NM AMENDME<br>CODE                      |               | Y PROGRAM                                                                          | #3484                                                 |
| 3                                                                                                                                                                                     | APPR                                                                                                                              |                                                         | LOCK                                                                                    |               |                                                                                    | Ш                                                     |
| HE G.C. SHALL BE<br>LOCATION/DEPTH OF<br>INES, ETC. SERVING<br>WORK AND LOCATION                                                                                                      |                                                                                                                                   |                                                         |                                                                                         |               | HCK-F                                                                              | 0<br>R                                                |
| IT TENANTS /<br>TIONS AT LEAST 48                                                                                                                                                     |                                                                                                                                   |                                                         |                                                                                         | Droicod Momor | 5 🖌 🖌                                                                              | S                                                     |
| SHALL BE<br>D. G.C. SHALL REPAIR<br>CONTRACTORS                                                                                                                                       |                                                                                                                                   |                                                         |                                                                                         |               | -<br>sue Date:                                                                     |                                                       |
| THE G.C<br>A LAND SURVEYOR                                                                                                                                                            |                                                                                                                                   |                                                         |                                                                                         |               | awn By:<br>b Number:                                                               |                                                       |
| 90 POINTS TO THE<br>RICATION. SAID LAND                                                                                                                                               |                                                                                                                                   |                                                         |                                                                                         |               | eet Title:                                                                         |                                                       |
| TING TOPO POINTS, NO<br>PONSIBILITY TO SEE<br>IRUCKS DOWN ON                                                                                                                          |                                                                                                                                   |                                                         |                                                                                         | S             | <b>Tit</b>                                                                         | le She                                                |
| INT LAND TO THE<br>MADE TO HAUL<br>EPTABLE MANOR PER                                                                                                                                  |                                                                                                                                   |                                                         |                                                                                         |               | leet Number:                                                                       |                                                       |
|                                                                                                                                                                                       |                                                                                                                                   |                                                         |                                                                                         |               |                                                                                    | T-0                                                   |