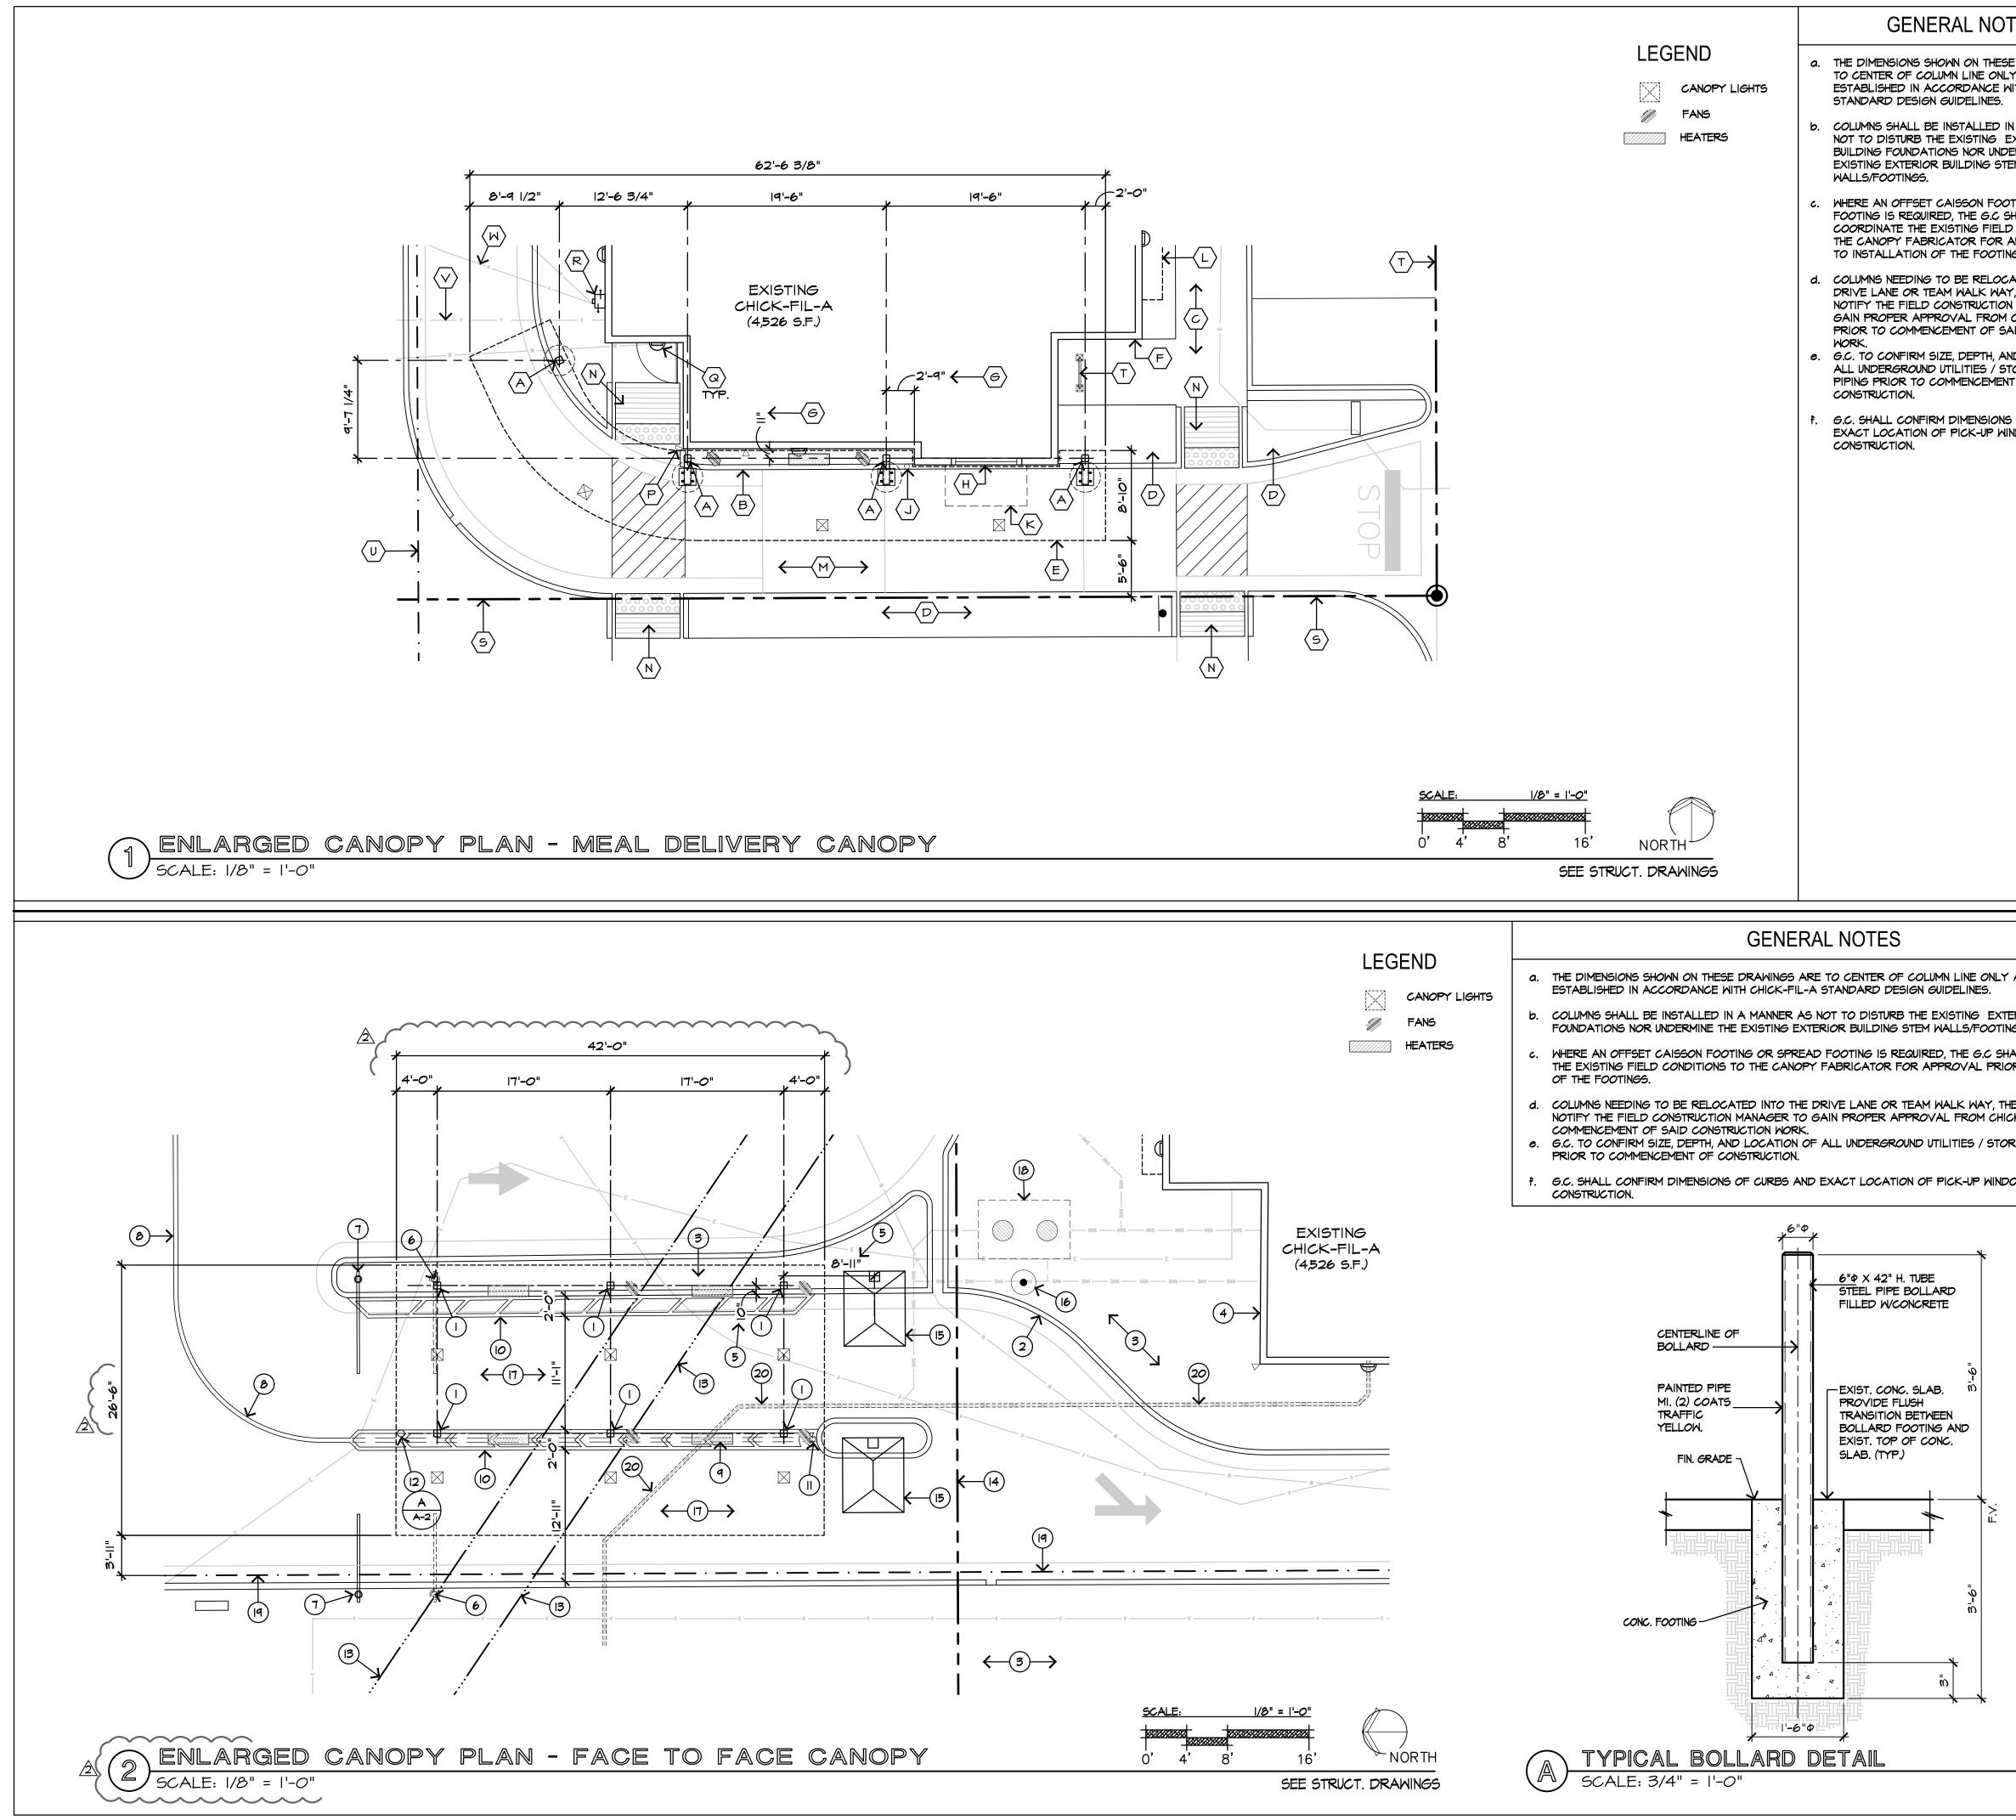

|                                                  | SHEET INDE                                                                                                                                                                 | ΞX                           |
|--------------------------------------------------|----------------------------------------------------------------------------------------------------------------------------------------------------------------------------|------------------------------|
| ARCHIT<br>T-0<br>A-1<br>A-2<br>A-3<br>A-4<br>A-5 | ECTURAL<br>TITLE SHEET<br>SITE PLAN ADMINISTRATIVE AMENDN<br>PROJECT DATA & OVERALL SITE PL<br>ENLARGED CANOPY PLAN<br>CANOPY ELEVATION PLAN<br>LANDSCAPE REPLACEMENT PLAN | •                            |
| C-2.0<br>L-1.0<br>C3.0<br>DN-1.0                 | RECORD COPY SITE PLAN<br>RECORD COPY LANDSCAPE PLAN<br>RECORD COPY GRADING PLAN<br>RECORD COPY DRAINAGE MAP                                                                | (FOR<br>(FOR<br>(FOR<br>(FOR |

|                                                                                                                                                                                       | △ PRO                                                                                                                             | JECT D                                                  | АТА                                                                                     |               |                                                                                    |                                                       |
|---------------------------------------------------------------------------------------------------------------------------------------------------------------------------------------|-----------------------------------------------------------------------------------------------------------------------------------|---------------------------------------------------------|-----------------------------------------------------------------------------------------|---------------|------------------------------------------------------------------------------------|-------------------------------------------------------|
|                                                                                                                                                                                       | I. PROJECT NAME: C                                                                                                                | HICK-FIL-A,                                             | #3484                                                                                   |               |                                                                                    | $\mathbf{M}$                                          |
|                                                                                                                                                                                       |                                                                                                                                   | 274 WYOMING<br>LBUQUERQUE                               |                                                                                         |               |                                                                                    |                                                       |
| MOON ST                                                                                                                                                                               | F.<br>(E                                                                                                                          | ACE AND ME                                              | OF STEEL FRAMED FACE TO<br>AL DELIVERY CANOPY<br>HADE STRUCTURE) WITH MINOF<br>B. WORK. | 3             |                                                                                    |                                                       |
|                                                                                                                                                                                       |                                                                                                                                   | 020059011141                                            |                                                                                         |               |                                                                                    |                                                       |
|                                                                                                                                                                                       |                                                                                                                                   | 1XM COMMER                                              | CIAL<br>OOD RESTAURANT (NO CHAN                                                         | 5F)           | Ö                                                                                  | iah_QiQ_                                              |
| OJECT<br>CATION                                                                                                                                                                       | 7. PROPERTY AREA:                                                                                                                 |                                                         |                                                                                         |               | 5200 BL                                                                            | JFFINGTON F                                           |
|                                                                                                                                                                                       | b. PROPERTY AREA: 15                                                                                                              | 1,932 S.F. (.4<br>5,625 S.F. (.5<br>5,557 S.F. (.5      | 35 ACRES)                                                                               |               |                                                                                    | A, GEORGIA<br>04) 765 - 8000                          |
| NORTH                                                                                                                                                                                 | <ul> <li>8. TYPE OF CONSTRUCTION:</li> <li>a. NEW MEAL DELIVERY CAI</li> <li>b. NEW FACE TO FACE CANC</li> </ul>                  | NOPY II                                                 | B<br>B                                                                                  |               | THESE PLANS AND<br>CHICK-FIL-A, INC.<br>DESIGNS ARE THE E<br>CHICK-FIL-A CORP      | NAME AND LOGO,<br>EXCLUSIVE PROPER<br>ORATION. ANY RE |
|                                                                                                                                                                                       | 9. OCCUPANCY:<br>a. NEW MEAL DELIVERY CAI<br>b. NEW FACE TO FACE CAN                                                              |                                                         | -2<br>(ACCESSORY USE TO A-2                                                             | 2)            | MODIFICATION, DISC<br>THESE MATERIALS (<br>WITHOUT CHICK-FIL<br>IS STRICTLY PROHIE | OR ANY PORTION<br>- A'S PRIOR WRITT                   |
| (RECORD COPY)                                                                                                                                                                         | IO. BUILDING AREA:<br>a. NEW MEAL DELIVERY CAI<br>b. NEW FACE TO FACE CAN<br>c. TOTAL AREA:                                       | NOPY 5                                                  | 90. FT.<br>52 S.F.<br>113 S.F. 2<br>65 S.F. 2                                           |               | es                                                                                 | enc                                                   |
|                                                                                                                                                                                       | II. AREA OF CONSTRUCTION: U                                                                                                       |                                                         |                                                                                         |               | 1743 E. N                                                                          | /IcNair Drive,                                        |
| OR REFERENCE ONLY)<br>OR REFERENCE ONLY)<br>OR REFERENCE ONLY)<br>OR REFERENCE ONLY)                                                                                                  | <ul><li>I2. CANOPY HEIGHT:</li><li>a. MEAL DELIVERY CANOPY</li><li>b. FACE TO FACE CANOPY</li><li>I3. BUILDING SETBACKS</li></ul> |                                                         | 9'-6" BOTT. OF CANOPY                                                                   |               | Tempe<br>Telepho                                                                   | , Arizona                                             |
|                                                                                                                                                                                       | <ul> <li>a. NORTH PROP LINE:</li> <li>b. WEST PROP LINE:</li> <li>c. SOUTH PROP LINE:</li> <li>d. EAST PROP LINE:</li> </ul>      | 0'-0"<br>5'-0" (V<br>0'-0"<br>0'-0"                     | NYOMING BLVD NE)                                                                        |               |                                                                                    | EFFREY W.                                             |
|                                                                                                                                                                                       |                                                                                                                                   |                                                         |                                                                                         |               |                                                                                    |                                                       |
|                                                                                                                                                                                       | LEGAL                                                                                                                             | L DESCF                                                 | RIPTION                                                                                 |               | ALL                                            | No. 004961                                            |
|                                                                                                                                                                                       | PARCEL NUMBERED THREE                                                                                                             |                                                         |                                                                                         |               |                                                                                    | ision Schedule                                        |
|                                                                                                                                                                                       | WYOMING MALL, AS THE SAM<br>PLAT THEREOF, FILED IN T<br>BERNALILLO COUNTY. NEW ME                                                 | HE OFFICE<br>XICO, ON JUI                               | OF THE COUNTY CLERK<br>_Y 12, 1978, IN PLOT BOOK 1                                      | 0F R          | ev Date B                                                                          | y Des                                                 |
|                                                                                                                                                                                       | PAGE 163 AND RE-RECORDE<br>PAGE 11.                                                                                               | ER OCTOBER                                              | . 18, 1978, IN PLOT BOOK :                                                              | 29, <u>/</u>  |                                                                                    |                                                       |
|                                                                                                                                                                                       |                                                                                                                                   | L INSPE                                                 | CTIONS                                                                                  |               |                                                                                    |                                                       |
|                                                                                                                                                                                       |                                                                                                                                   |                                                         |                                                                                         |               |                                                                                    |                                                       |
| DTE                                                                                                                                                                                   | GOVEF                                                                                                                             | RNING C                                                 | CODES                                                                                   | .             | -                                                                                  |                                                       |
| CONSTRUCTION OF THE<br>OR GRADING. ALL<br>D ON THE FIRST DAY<br>EDIATELY AND<br>ALL TRENCHING IS<br>TRENCH IS<br>EVATIONS CHANGES<br>GE PATTERNS.<br>FECTED. THEREFORE<br>ED FOR THIS | MECHANICAL:2021 NEW MIPLUMBING:2021 NEW MIENERGY:2018 I.E.C.C.ELECTRICAL:2017 NEW MIFUEL / GAS:2015 NEW MIFIRE:2015 NEW MI        | EXICO MECH/<br>EXICO PLUME<br>WITH NEW M<br>EXICO ELECT | EXICO AMENDMENTS<br>RICAL CODE<br>SAS CODE WITH NM AMENDME<br>CODE                      |               | Y PROGRAM                                                                          | #3484                                                 |
| 3                                                                                                                                                                                     | APPR                                                                                                                              |                                                         | LOCK                                                                                    |               |                                                                                    | Ш                                                     |
| HE G.C. SHALL BE<br>LOCATION/DEPTH OF<br>INES, ETC. SERVING<br>WORK AND LOCATION                                                                                                      |                                                                                                                                   |                                                         |                                                                                         |               | HCK-F                                                                              | 0<br>R                                                |
| IT TENANTS /<br>TIONS AT LEAST 48                                                                                                                                                     |                                                                                                                                   |                                                         |                                                                                         | Droicod Momor | 5 🖌 🖌                                                                              | S                                                     |
| SHALL BE<br>D. G.C. SHALL REPAIR<br>CONTRACTORS                                                                                                                                       |                                                                                                                                   |                                                         |                                                                                         |               | -<br>sue Date:                                                                     |                                                       |
| THE G.C<br>A LAND SURVEYOR                                                                                                                                                            |                                                                                                                                   |                                                         |                                                                                         |               | awn By:<br>b Number:                                                               |                                                       |
| 90 POINTS TO THE<br>RICATION. SAID LAND                                                                                                                                               |                                                                                                                                   |                                                         |                                                                                         |               | eet Title:                                                                         |                                                       |
| TING TOPO POINTS, NO<br>PONSIBILITY TO SEE<br>IRUCKS DOWN ON                                                                                                                          |                                                                                                                                   |                                                         |                                                                                         | S             | <b>Tit</b>                                                                         | le She                                                |
| INT LAND TO THE<br>MADE TO HAUL<br>EPTABLE MANOR PER                                                                                                                                  |                                                                                                                                   |                                                         |                                                                                         |               | leet Number:                                                                       |                                                       |
|                                                                                                                                                                                       |                                                                                                                                   |                                                         |                                                                                         |               |                                                                                    | T-0                                                   |