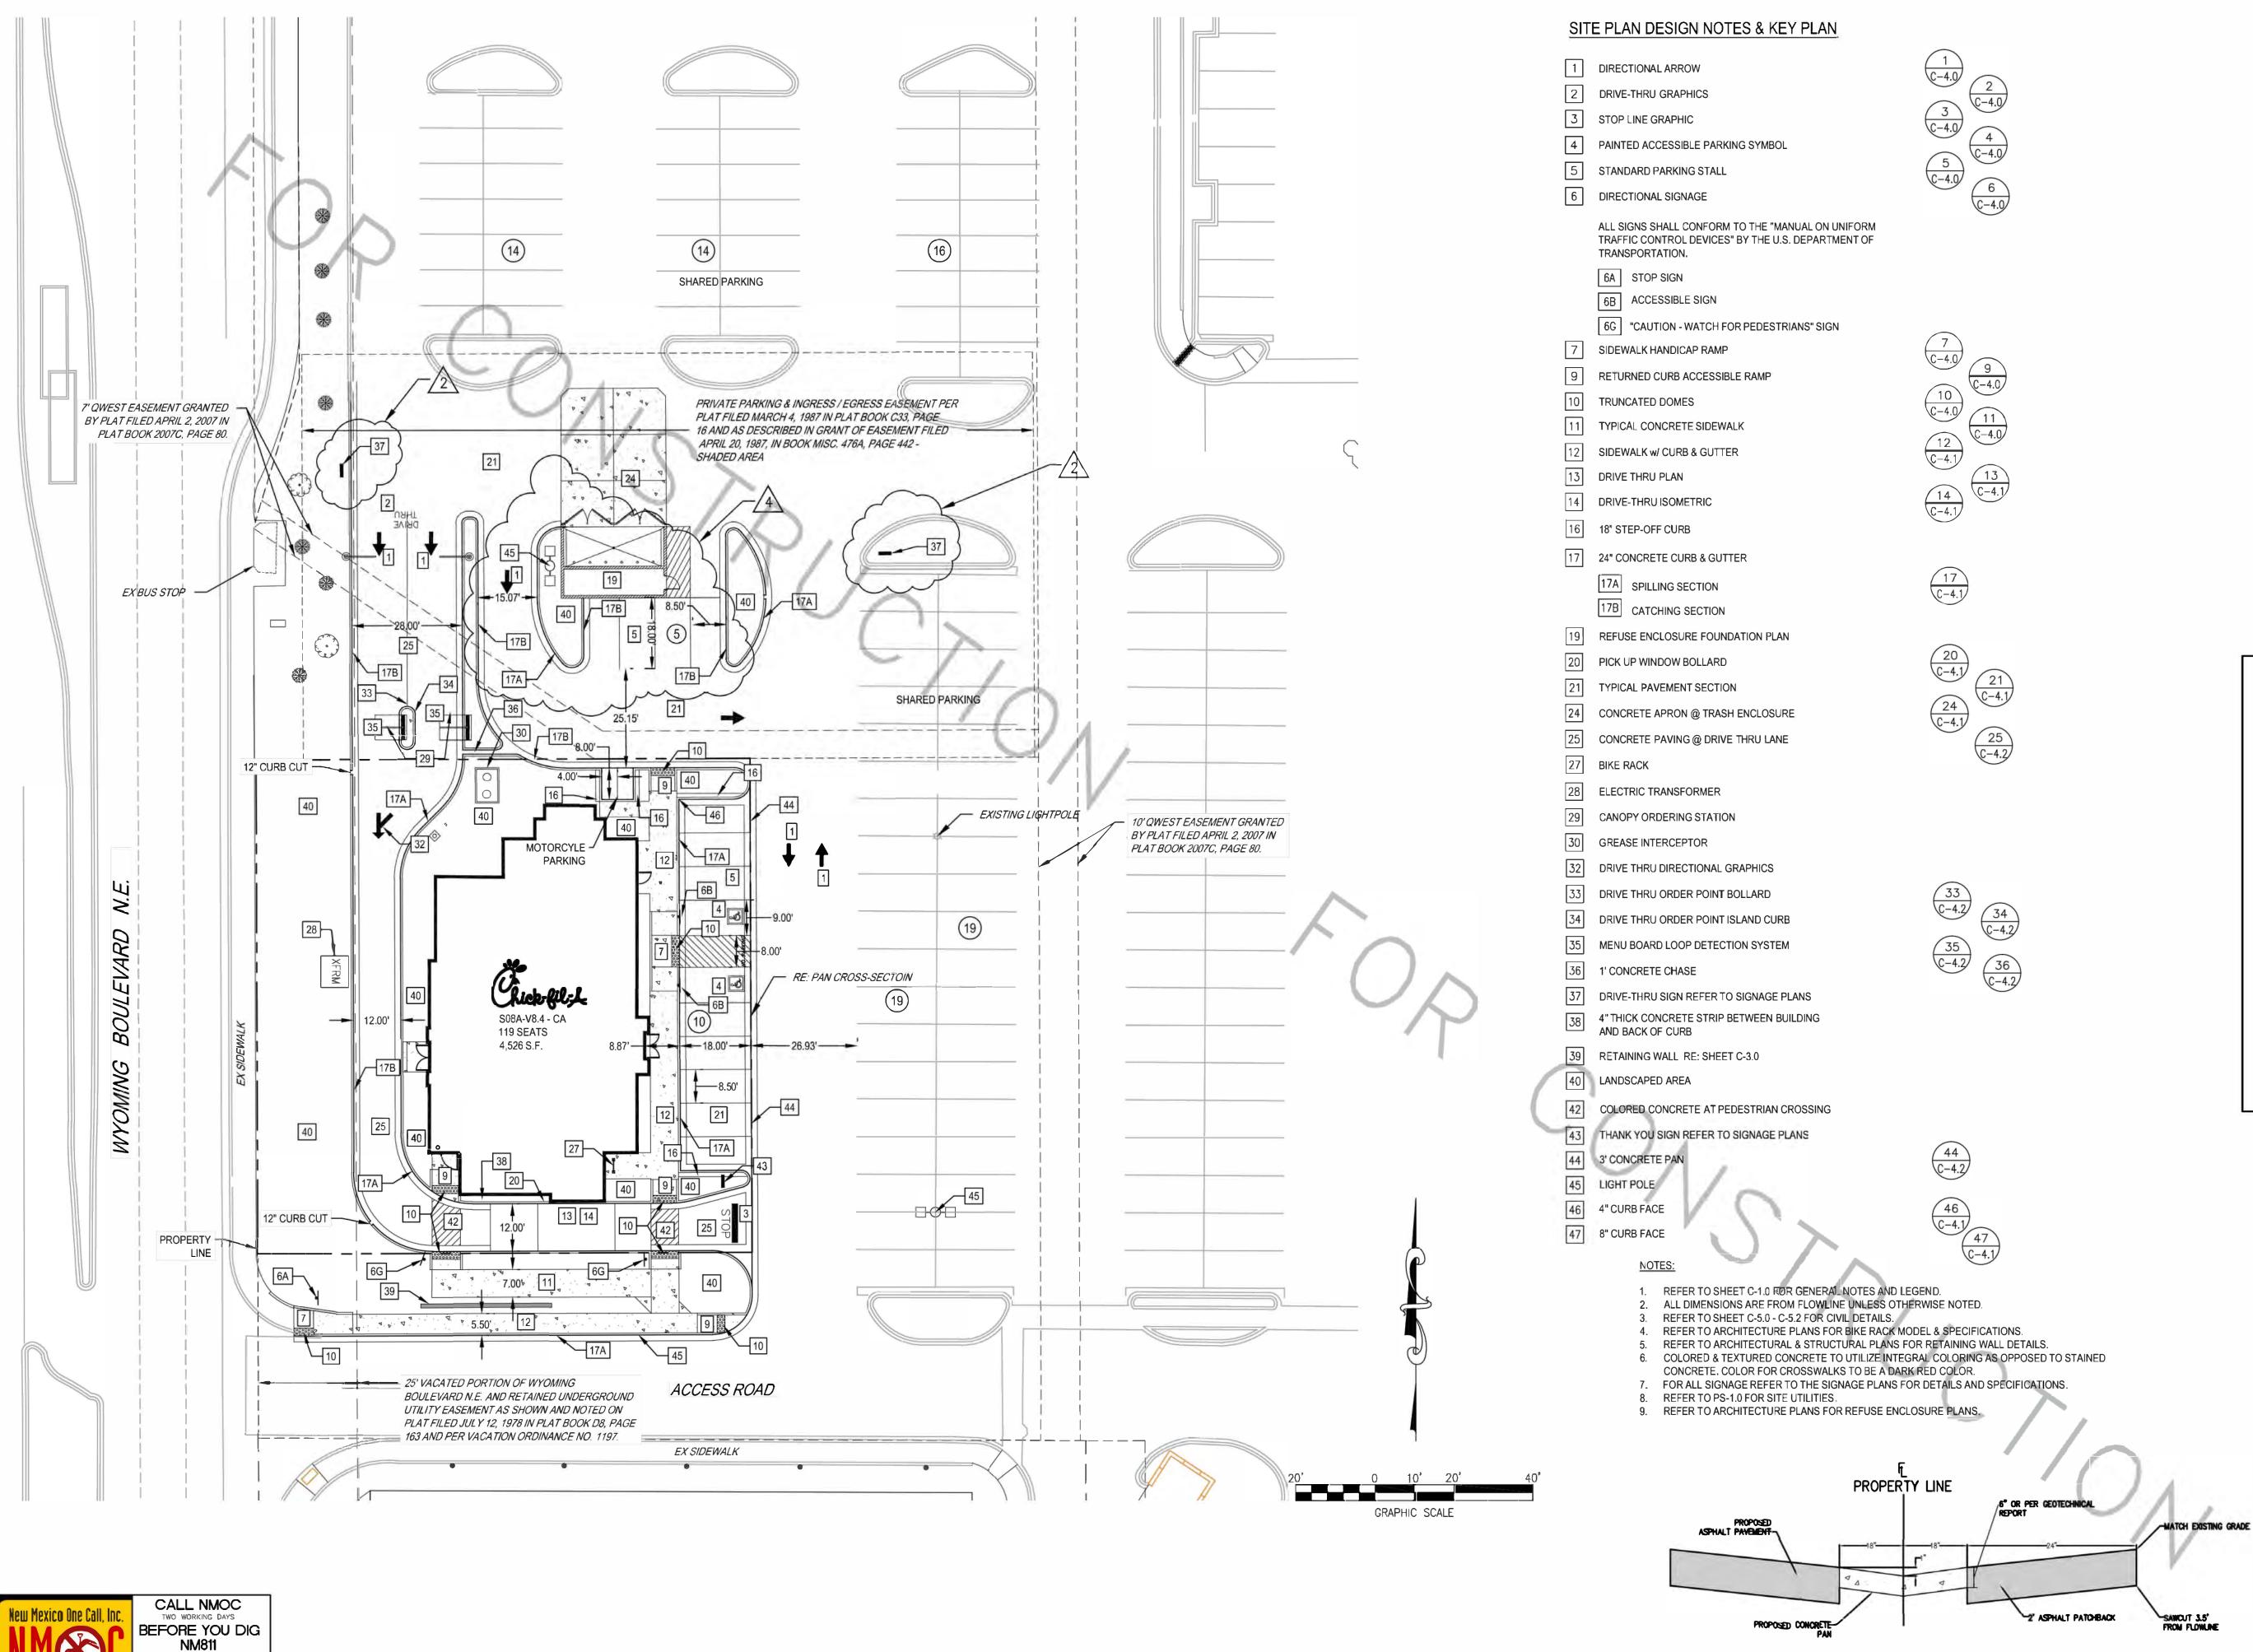

PAN CROSS-SECTION NTS

| $ \begin{array}{c} 2\\ C-4.0\\ \hline 4\\ C-4.0\\ \hline 6\\ \hline -4.0\\ \hline \end{array} $ | 48<br>49<br>50<br>51<br>52<br>53<br>54<br>55 | DASHED LINE INDICATIN<br>MEAL DELIVERY CANOP<br>DASHED LINE INDICATIN<br>FACE TO FACE CANOPY<br>DASHED LINE INDICATIN<br>BAR TO BE REMOVED<br>LOCATION OF NEW CLEA<br>INSTALLED PER CHICK-F<br>EXISTING BOLLARD TO D<br>LOCATION OF NEW BOL<br>SEE DETAIL ON SHEET A<br>NEW STRIPING FOR TEA<br>EXISTING AWNING TO B | Y<br>IG OUTLINE OF PF<br>IG EXISTING CLEA<br>ARANCE BAR TO I<br>FIL-A STANDARDS<br>BE REMOVED<br>LARD TO BE INST.<br>A-2<br>AM MEMBER WAL | ROPOSED<br>ARANCE<br>BE<br>ALLED, | Since the second |
|-------------------------------------------------------------------------------------------------|----------------------------------------------|----------------------------------------------------------------------------------------------------------------------------------------------------------------------------------------------------------------------------------------------------------------------------------------------------------------------|-------------------------------------------------------------------------------------------------------------------------------------------|-----------------------------------|--------------------------------------------------------------------------------------------------------------------------------------------------------------------------------------------------------------------------------------------------------------------------------------------------------------------------------------------------------------------------------------------------------------------------------------------------------------------------------------------------------------------------------------------------------------------------------------------------------------------------------------------------------------------------------------------------------------------------------------------------------------------------------------------------------------------------------------------------------------------------------------------------------------------------------------------------------------------------------------------------------------------------------------------------------------------------------------------------------------------------------------------------------------------------------------------------------------------------------------------------------------------------------------------------------------------------------------------------------------------------------------------------------------------------------------------------------------------------------------------------------------------------------------------------------------------------------------------------------------------------------------------------------------------------------------------------------------------------------------------------------------------------------------------------------------------------------------------------------------------------------------------------------------------------------------------------------------------------------------------------------------------------------------------------------------------------------------------------------------------------------|
| 9                                                                                               | SITE<br>1.                                   | PLAN CHANGES:<br>INSTALLATION OF STEE                                                                                                                                                                                                                                                                                | FRAMED MEAL                                                                                                                               | $\langle$                         | Mark                                                                                                                                                                                                                                                                                                                                                                                                                                                                                                                                                                                                                                                                                                                                                                                                                                                                                                                                                                                                                                                                                                                                                                                                                                                                                                                                                                                                                                                                                                                                                                                                                                                                                                                                                                                                                                                                                                                                                                                                                                                                                                                           |
|                                                                                                 | 2.                                           | DELIVERY CANOPY: 576                                                                                                                                                                                                                                                                                                 | S.F.                                                                                                                                      | $\left\{ \right\}$                |                                                                                                                                                                                                                                                                                                                                                                                                                                                                                                                                                                                                                                                                                                                                                                                                                                                                                                                                                                                                                                                                                                                                                                                                                                                                                                                                                                                                                                                                                                                                                                                                                                                                                                                                                                                                                                                                                                                                                                                                                                                                                                                                |
| C-4.0                                                                                           |                                              | FABRIC FACE TO FACE (                                                                                                                                                                                                                                                                                                | CANOPY: 1,113 S.F                                                                                                                         | -                                 | Mark                                                                                                                                                                                                                                                                                                                                                                                                                                                                                                                                                                                                                                                                                                                                                                                                                                                                                                                                                                                                                                                                                                                                                                                                                                                                                                                                                                                                                                                                                                                                                                                                                                                                                                                                                                                                                                                                                                                                                                                                                                                                                                                           |
|                                                                                                 | 3.<br>4.                                     | (2) CLEARANCE BARS TO<br>(2) CLEARANCE BARS TO                                                                                                                                                                                                                                                                       |                                                                                                                                           | $\langle$                         | <u>/4</u> \ •                                                                                                                                                                                                                                                                                                                                                                                                                                                                                                                                                                                                                                                                                                                                                                                                                                                                                                                                                                                                                                                                                                                                                                                                                                                                                                                                                                                                                                                                                                                                                                                                                                                                                                                                                                                                                                                                                                                                                                                                                                                                                                                  |
| 0-4.1                                                                                           | 5.                                           | (2) BOLLARDS TO BE RE                                                                                                                                                                                                                                                                                                |                                                                                                                                           |                                   | Mark                                                                                                                                                                                                                                                                                                                                                                                                                                                                                                                                                                                                                                                                                                                                                                                                                                                                                                                                                                                                                                                                                                                                                                                                                                                                                                                                                                                                                                                                                                                                                                                                                                                                                                                                                                                                                                                                                                                                                                                                                                                                                                                           |
|                                                                                                 | 6.                                           | (1) BOLLARD TO BE INST                                                                                                                                                                                                                                                                                               | ALLED                                                                                                                                     |                                   |                                                                                                                                                                                                                                                                                                                                                                                                                                                                                                                                                                                                                                                                                                                                                                                                                                                                                                                                                                                                                                                                                                                                                                                                                                                                                                                                                                                                                                                                                                                                                                                                                                                                                                                                                                                                                                                                                                                                                                                                                                                                                                                                |
|                                                                                                 | 7.                                           | NEW 24" WIDE TEAM ME<br>DEMARCATION STRIPIN<br>TRAFFIC RATED PAINT,<br>STANDARDS                                                                                                                                                                                                                                     | G. MIN. (2) COATS                                                                                                                         |                                   | Seal                                                                                                                                                                                                                                                                                                                                                                                                                                                                                                                                                                                                                                                                                                                                                                                                                                                                                                                                                                                                                                                                                                                                                                                                                                                                                                                                                                                                                                                                                                                                                                                                                                                                                                                                                                                                                                                                                                                                                                                                                                                                                                                           |
|                                                                                                 | 8.                                           | EXISTING AWNING ABON                                                                                                                                                                                                                                                                                                 | VE PICK UP WINDO                                                                                                                          | w                                 |                                                                                                                                                                                                                                                                                                                                                                                                                                                                                                                                                                                                                                                                                                                                                                                                                                                                                                                                                                                                                                                                                                                                                                                                                                                                                                                                                                                                                                                                                                                                                                                                                                                                                                                                                                                                                                                                                                                                                                                                                                                                                                                                |
| $\begin{pmatrix} 21\\ C-4.1 \end{pmatrix}$                                                      |                                              |                                                                                                                                                                                                                                                                                                                      |                                                                                                                                           |                                   |                                                                                                                                                                                                                                                                                                                                                                                                                                                                                                                                                                                                                                                                                                                                                                                                                                                                                                                                                                                                                                                                                                                                                                                                                                                                                                                                                                                                                                                                                                                                                                                                                                                                                                                                                                                                                                                                                                                                                                                                                                                                                                                                |
| 25<br>C-4.2                                                                                     |                                              |                                                                                                                                                                                                                                                                                                                      |                                                                                                                                           |                                   | For a<br>Merri                                                                                                                                                                                                                                                                                                                                                                                                                                                                                                                                                                                                                                                                                                                                                                                                                                                                                                                                                                                                                                                                                                                                                                                                                                                                                                                                                                                                                                                                                                                                                                                                                                                                                                                                                                                                                                                                                                                                                                                                                                                                                                                 |
| $\frac{34}{C-4.2}$                                                                              |                                              |                                                                                                                                                                                                                                                                                                                      |                                                                                                                                           | CE<br>ON<br>L                     |                                                                                                                                                                                                                                                                                                                                                                                                                                                                                                                                                                                                                                                                                                                                                                                                                                                                                                                                                                                                                                                                                                                                                                                                                                                                                                                                                                                                                                                                                                                                                                                                                                                                                                                                                                                                                                                                                                                                                                                                                                                                                                                                |
| $\frac{47}{C-4.1}$ ED.                                                                          |                                              |                                                                                                                                                                                                                                                                                                                      | SUBMITT                                                                                                                                   |                                   | STORE<br>WYOMIN<br>SO8H-A<br>2274 W<br>ALBUQU<br>SHEET                                                                                                                                                                                                                                                                                                                                                                                                                                                                                                                                                                                                                                                                                                                                                                                                                                                                                                                                                                                                                                                                                                                                                                                                                                                                                                                                                                                                                                                                                                                                                                                                                                                                                                                                                                                                                                                                                                                                                                                                                                                                         |
| IG WALL DETAILS<br>ING AS OPPOSED<br>R.                                                         |                                              | INED                                                                                                                                                                                                                                                                                                                 |                                                                                                                                           |                                   | SITE<br>ADMI                                                                                                                                                                                                                                                                                                                                                                                                                                                                                                                                                                                                                                                                                                                                                                                                                                                                                                                                                                                                                                                                                                                                                                                                                                                                                                                                                                                                                                                                                                                                                                                                                                                                                                                                                                                                                                                                                                                                                                                                                                                                                                                   |