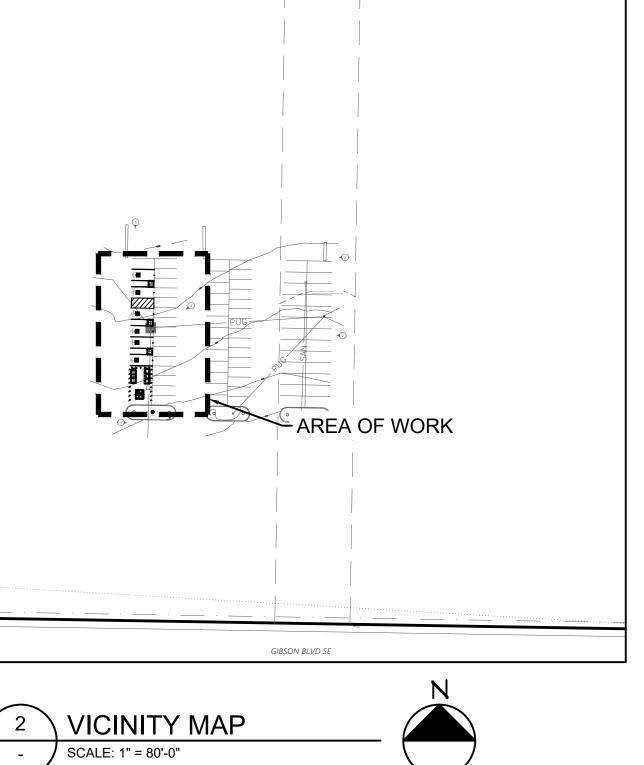

# **ELECTRIC VEHICLE CHARGING STATION SIESTA HILLS** 5305 S. GIBSON BOULEVARD - EV **ALBUQUERQUE, NM 87108**

3

2

VICINITY MAP SCALE : NOT TO SCALE

| B            | LYMYER DRAWING LIST                        |  |  |
|--------------|--------------------------------------------|--|--|
| SHEET NUMBER | SHEET TITLE                                |  |  |
| CS-1         | COVER SHEET                                |  |  |
| G-000        | EXISTING SITE PLAN                         |  |  |
| G-001        | OVERLAY SITE PLAN                          |  |  |
| G-100.0      | PROPOSED SITE PLAN                         |  |  |
| G-101.0      | GENERAL ARRANGEMENT                        |  |  |
| G-103.0      | EQUIPMENT DETAILS                          |  |  |
| G-104.0      | PARKING STALL DETAILS                      |  |  |
| E-1.0        | ELECTRICAL NOTES SYMBOLS AND ABBREVIATIONS |  |  |
| E-2.0        | ONE-LINE DIAGRAM                           |  |  |
| E-3.0        | ELECTRICAL SITE PLAN                       |  |  |
| E-6.0        | WARNING SIGNS                              |  |  |
| E-7.0        | ELECTRICAL DETAILS                         |  |  |
| E-8.0        | GROUNDING DETAILS                          |  |  |
| E-8.1        | TRENCH DETAILS                             |  |  |
| E-10.0       | EQUIPMENT SPECIFICATIONS                   |  |  |
| S-1.0        | STRUCTURAL DETAILS                         |  |  |
| S-2.0        | STRUCTURAL DETAILS                         |  |  |

SITE PLAN SCALE : 1" = 30'-0"