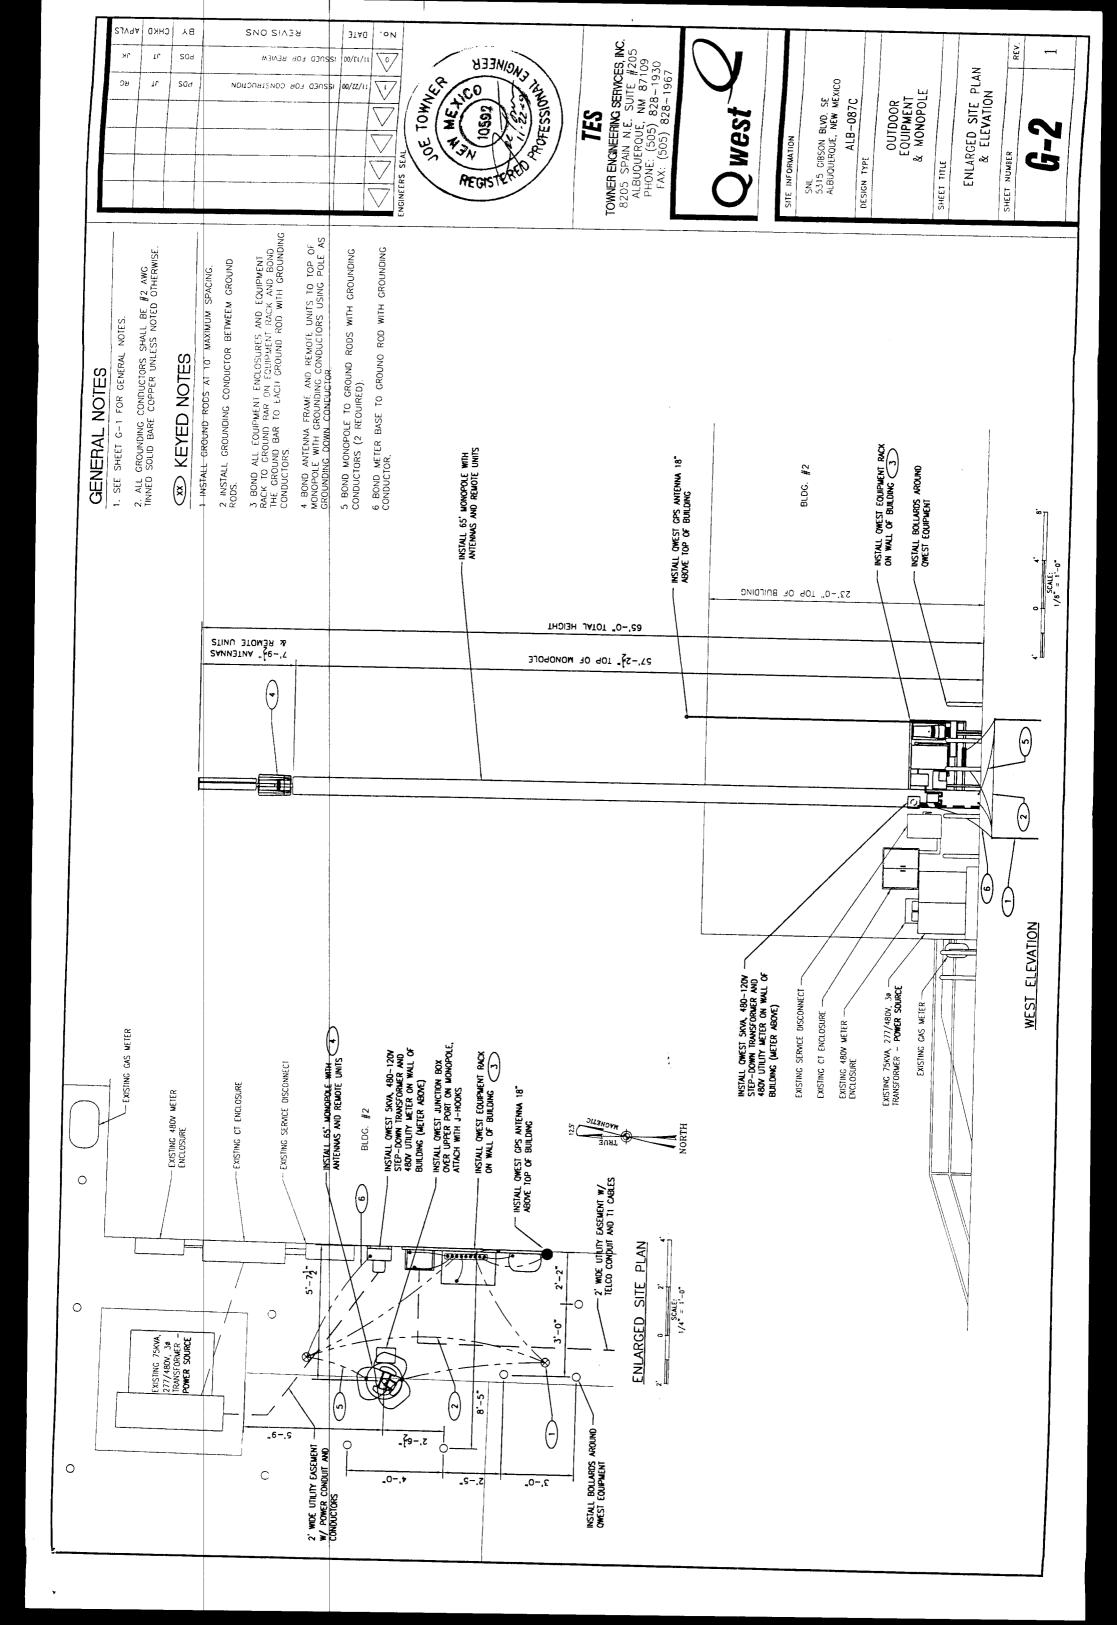

# **ELECTRIC VEHICLE CHARGING STATION SIESTA HILLS** 5305 S. GIBSON BOULEVARD - EV **ALBUQUERQUE, NM 87108**

3

2

VICINITY MAP SCALE : NOT TO SCALE

| B            | LYMYER DRAWING LIST                        |  |  |
|--------------|--------------------------------------------|--|--|
| SHEET NUMBER | SHEET TITLE                                |  |  |
| CS-1         | COVER SHEET                                |  |  |
| G-000        | EXISTING SITE PLAN                         |  |  |
| G-001        | OVERLAY SITE PLAN                          |  |  |
| G-100.0      | PROPOSED SITE PLAN                         |  |  |
| G-101.0      | GENERAL ARRANGEMENT                        |  |  |
| G-103.0      | EQUIPMENT DETAILS                          |  |  |
| G-104.0      | PARKING STALL DETAILS                      |  |  |
| E-1.0        | ELECTRICAL NOTES SYMBOLS AND ABBREVIATIONS |  |  |
| E-2.0        | ONE-LINE DIAGRAM                           |  |  |
| E-3.0        | ELECTRICAL SITE PLAN                       |  |  |
| E-6.0        | WARNING SIGNS                              |  |  |
| E-7.0        | ELECTRICAL DETAILS                         |  |  |
| E-8.0        | GROUNDING DETAILS                          |  |  |
| E-8.1        | TRENCH DETAILS                             |  |  |
| E-10.0       | EQUIPMENT SPECIFICATIONS                   |  |  |
| S-1.0        | STRUCTURAL DETAILS                         |  |  |
| S-2.0        | STRUCTURAL DETAILS                         |  |  |