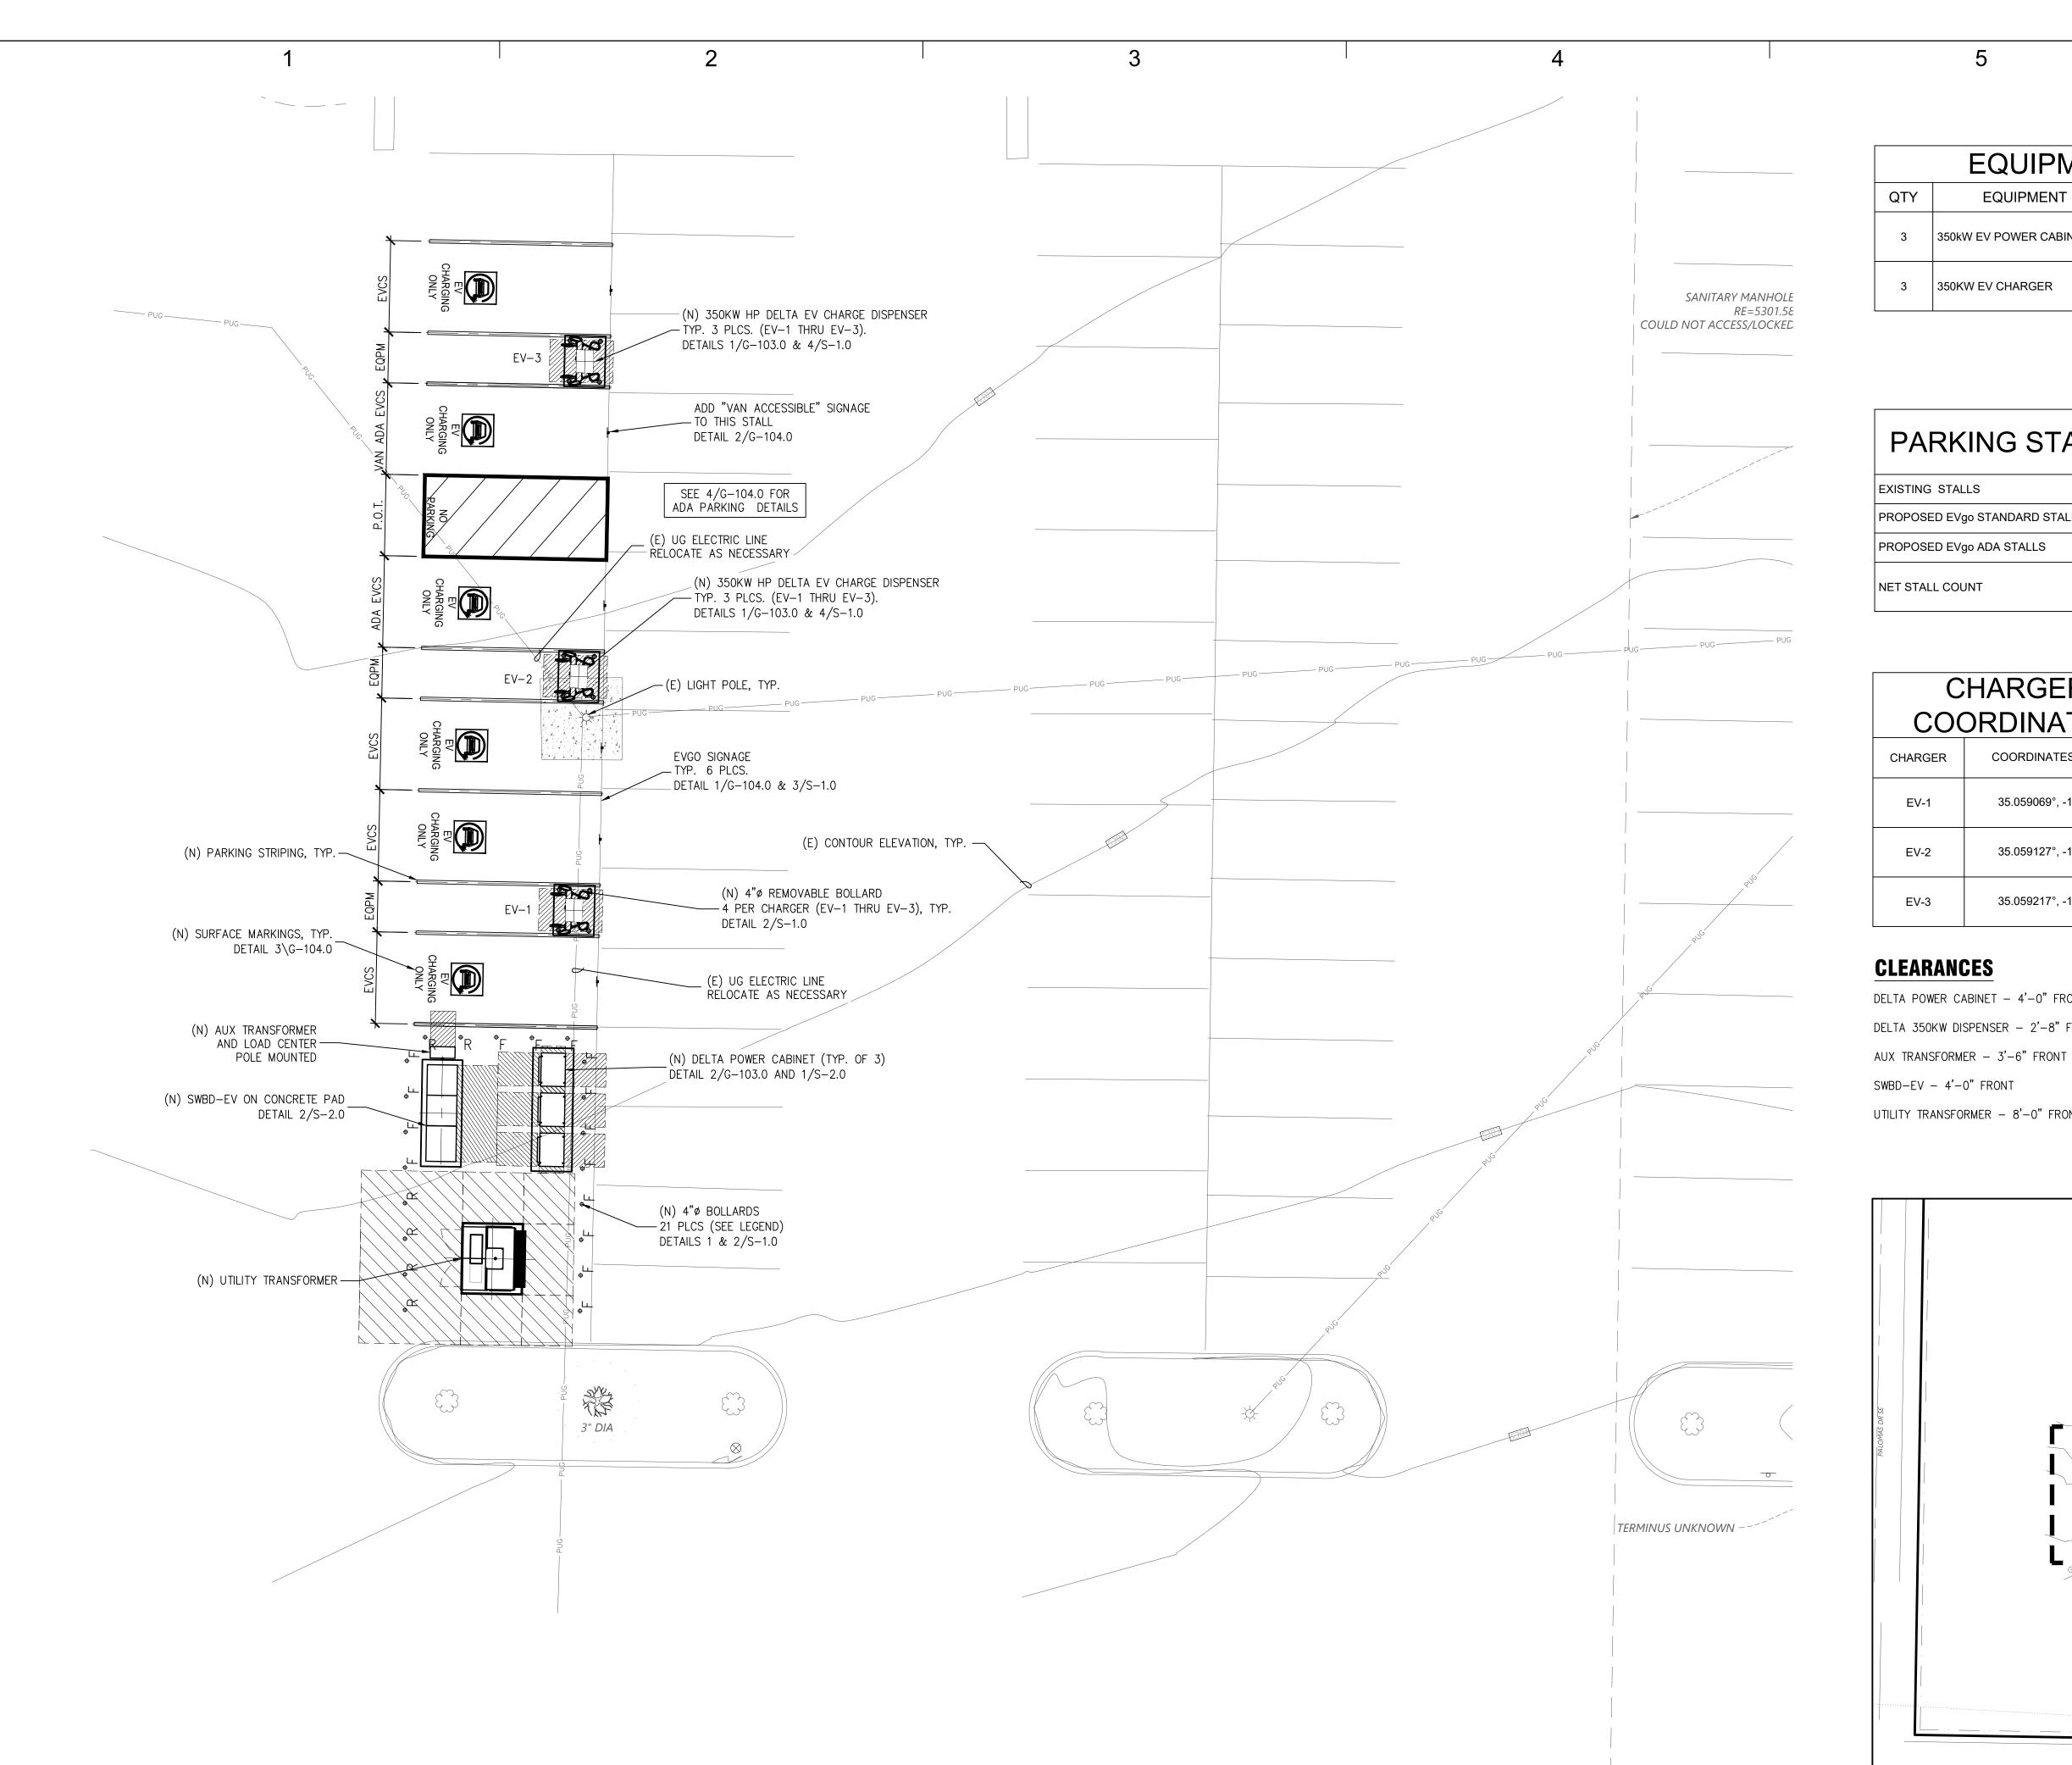

# **ELECTRIC VEHICLE CHARGING STATION SIESTA HILLS** 5305 S. GIBSON BOULEVARD - EV **ALBUQUERQUE, NM 87108**

3

2

VICINITY MAP SCALE : NOT TO SCALE

| B            | LYMYER DRAWING LIST                        |  |  |
|--------------|--------------------------------------------|--|--|
| SHEET NUMBER | SHEET TITLE                                |  |  |
| CS-1         | COVER SHEET                                |  |  |
| G-000        | EXISTING SITE PLAN                         |  |  |
| G-001        | OVERLAY SITE PLAN                          |  |  |
| G-100.0      | PROPOSED SITE PLAN                         |  |  |
| G-101.0      | GENERAL ARRANGEMENT                        |  |  |
| G-103.0      | EQUIPMENT DETAILS                          |  |  |
| G-104.0      | PARKING STALL DETAILS                      |  |  |
| E-1.0        | ELECTRICAL NOTES SYMBOLS AND ABBREVIATIONS |  |  |
| E-2.0        | ONE-LINE DIAGRAM                           |  |  |
| E-3.0        | ELECTRICAL SITE PLAN                       |  |  |
| E-6.0        | WARNING SIGNS                              |  |  |
| E-7.0        | ELECTRICAL DETAILS                         |  |  |
| E-8.0        | GROUNDING DETAILS                          |  |  |
| E-8.1        | TRENCH DETAILS                             |  |  |
| E-10.0       | EQUIPMENT SPECIFICATIONS                   |  |  |
| S-1.0        | STRUCTURAL DETAILS                         |  |  |
| S-2.0        | STRUCTURAL DETAILS                         |  |  |

SITE PLAN SCALE : 1" = 30'-0"

## **SCOPE OF WORK**

- INSTALL (3) DELTA 350KW HP CHARGER AND CABINET INSTALL EVGO PROVIDED SIGNAGE
- INSTALL (1) UTILITY TRANSFORMER (AS REQUIRED BY UTILITY) INSTALL SWITCHGEAR ASSEMBLY AND ALL UNDERGROUND CONDUIT AND
- CONDUCTORS • PERFORM ALL CIVIL WORK REQUIRED FOR CHARGER INSTALLATION AND
- ASSOCIATED ACCESSIBILITY PROVISIONS RESTRIPE PARKING STALLS

- EW MEXICO RESIDENTIAL CODE
- EW MEXICO BUILDING CODE IEW MEXICO FIRE CODE
- NEW MECIXO MECHANICAL CODE
- NEW MEXICO PLUMBING CODE NEW MEXICO ELECTRICAL CODE

1" = 30'-0"

| EQUIPMENT SCHEDULE |        |                                         |  |  |
|--------------------|--------|-----------------------------------------|--|--|
| EQUIPMENT          | PART # | DESCRIPTION                             |  |  |
| V EV POWER CABINET |        | DELTA 350kW POWER<br>CABINET            |  |  |
| W EV CHARGER       | DP350K | DELTA DC HIGH POWER<br>CHARGE DISPENSER |  |  |

## PARKING STALL SCHEDULE

| LS                | 12 |
|-------------------|----|
| o STANDARD STALLS | 4  |
| o ADA STALLS      | 2  |
| NT                | -6 |

## CHARGER COORDINATES

COORDINATES (LAT,LON)

35.059069°, -106.582463°

35.059127°, -106.582467°

35.059217°, -106.582457°

DELTA POWER CABINET - 4'-0" FRONT AND REAR, 8" SIDES

DELTA 350KW DISPENSER – 2'–8" FRONT, 1'–0" SIDES AND 2'–0" REAR