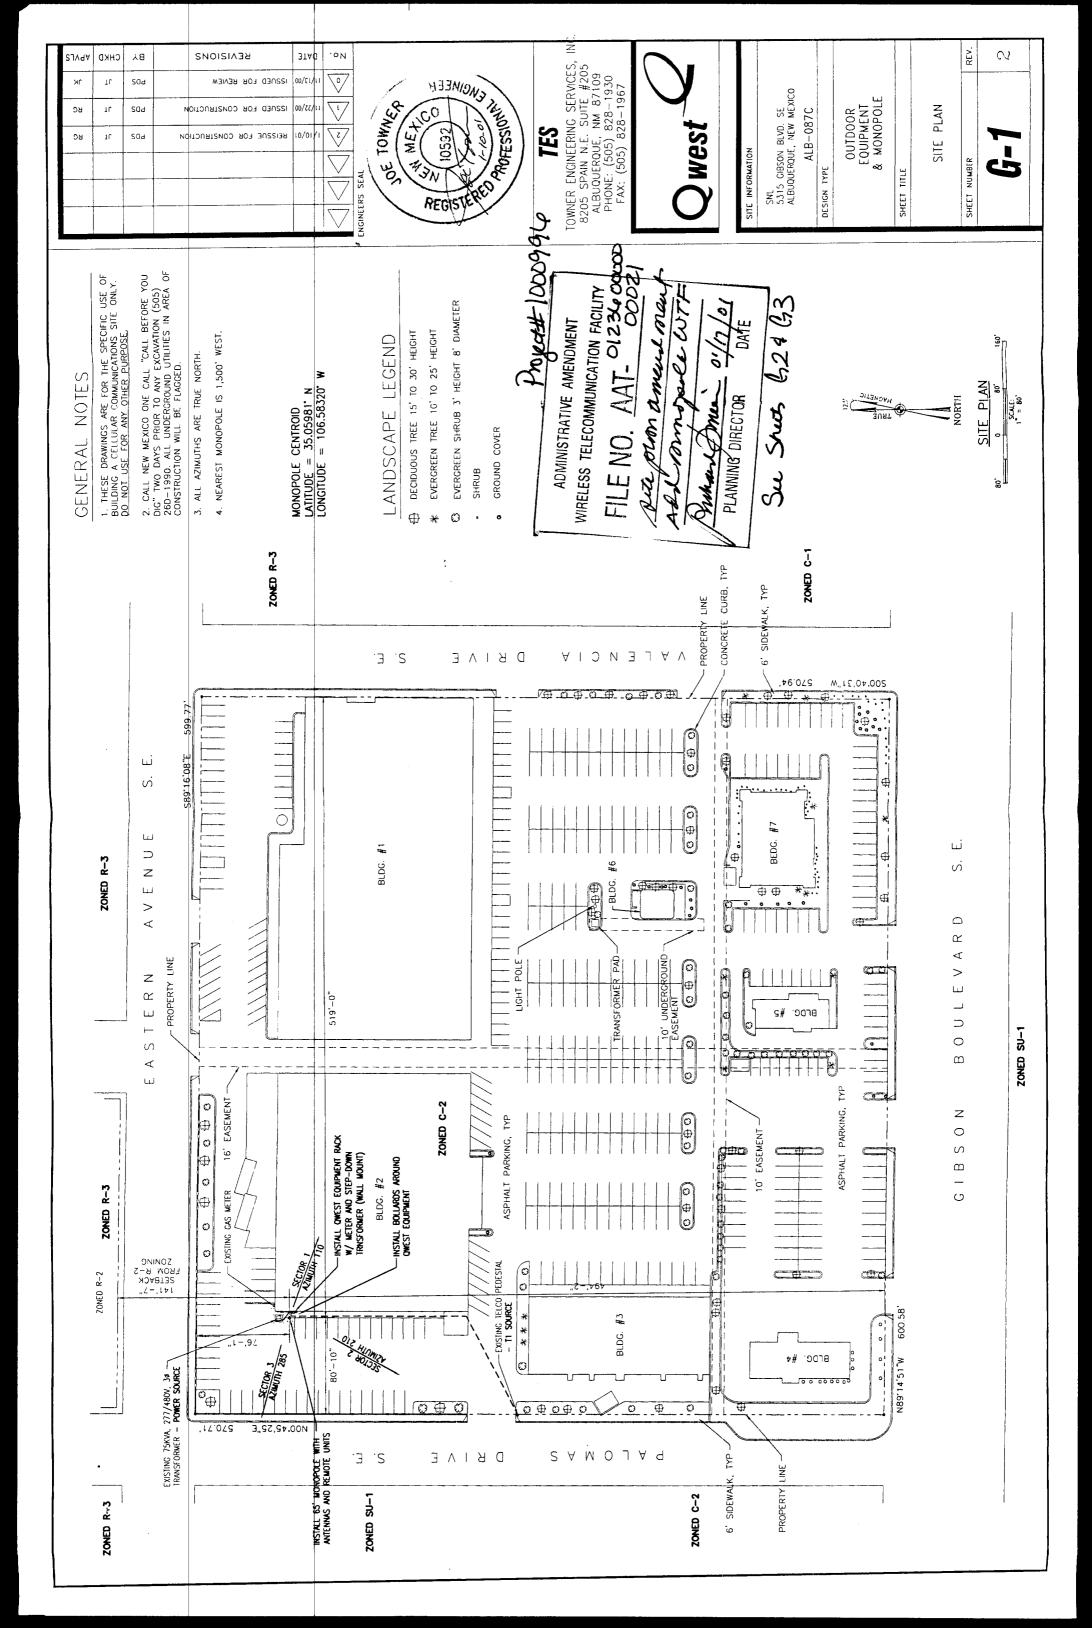

# **ELECTRIC VEHICLE CHARGING STATION SIESTA HILLS** 5305 S. GIBSON BOULEVARD - EV **ALBUQUERQUE, NM 87108**

3

2

VICINITY MAP SCALE : NOT TO SCALE

| B            | LYMYER DRAWING LIST                        |  |  |
|--------------|--------------------------------------------|--|--|
| SHEET NUMBER | SHEET TITLE                                |  |  |
| CS-1         | COVER SHEET                                |  |  |
| G-000        | EXISTING SITE PLAN                         |  |  |
| G-001        | OVERLAY SITE PLAN                          |  |  |
| G-100.0      | PROPOSED SITE PLAN                         |  |  |
| G-101.0      | GENERAL ARRANGEMENT                        |  |  |
| G-103.0      | EQUIPMENT DETAILS                          |  |  |
| G-104.0      | PARKING STALL DETAILS                      |  |  |
| E-1.0        | ELECTRICAL NOTES SYMBOLS AND ABBREVIATIONS |  |  |
| E-2.0        | ONE-LINE DIAGRAM                           |  |  |
| E-3.0        | ELECTRICAL SITE PLAN                       |  |  |
| E-6.0        | WARNING SIGNS                              |  |  |
| E-7.0        | ELECTRICAL DETAILS                         |  |  |
| E-8.0        | GROUNDING DETAILS                          |  |  |
| E-8.1        | TRENCH DETAILS                             |  |  |
| E-10.0       | EQUIPMENT SPECIFICATIONS                   |  |  |
| S-1.0        | STRUCTURAL DETAILS                         |  |  |
| S-2.0        | STRUCTURAL DETAILS                         |  |  |

SITE PLAN SCALE : 1" = 30'-0"