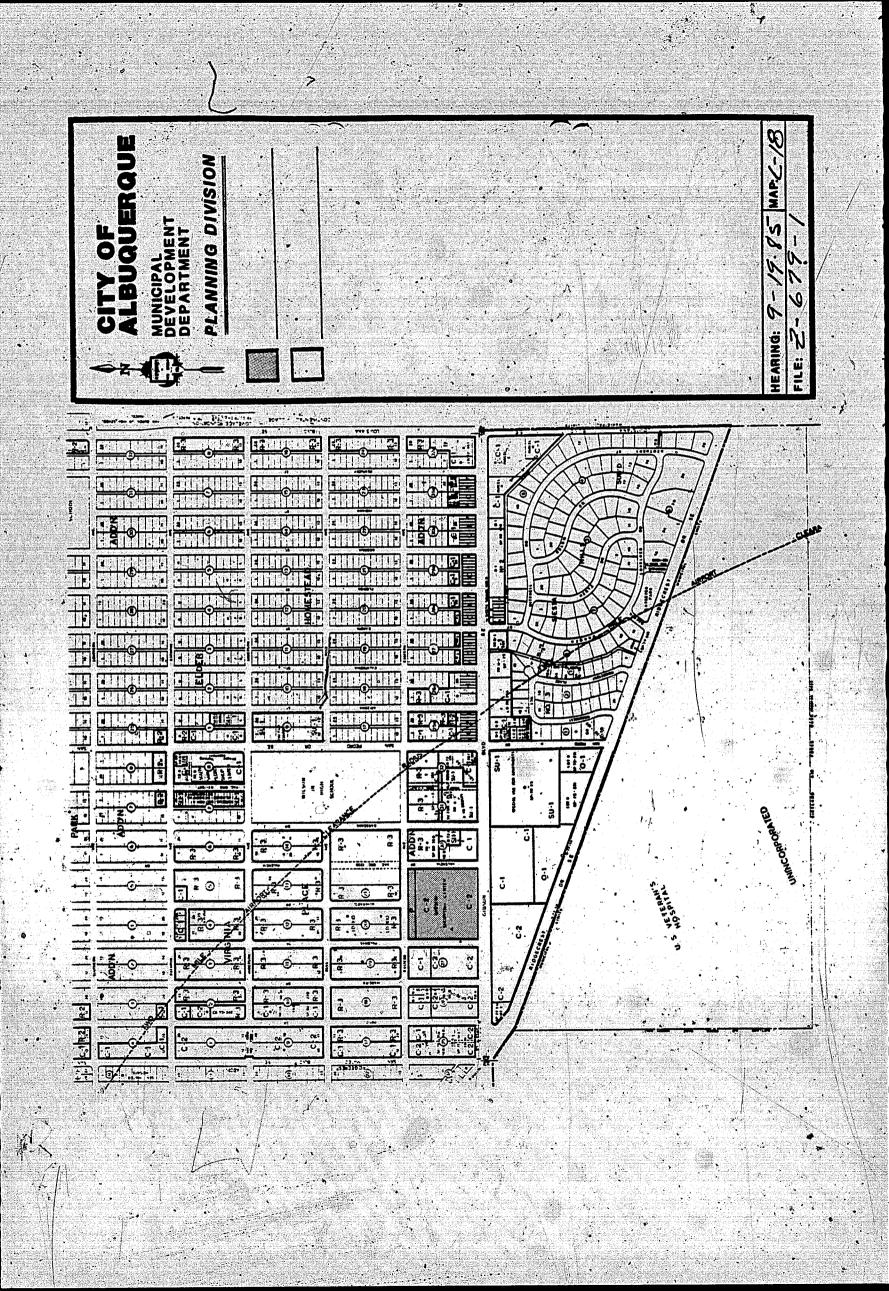

# **ELECTRIC VEHICLE CHARGING STATION SIESTA HILLS** 5305 S. GIBSON BOULEVARD - EV **ALBUQUERQUE, NM 87108**

3

2

VICINITY MAP SCALE : NOT TO SCALE

| B            | LYMYER DRAWING LIST                        |  |  |
|--------------|--------------------------------------------|--|--|
| SHEET NUMBER | SHEET TITLE                                |  |  |
| CS-1         | COVER SHEET                                |  |  |
| G-000        | EXISTING SITE PLAN                         |  |  |
| G-001        | OVERLAY SITE PLAN                          |  |  |
| G-100.0      | PROPOSED SITE PLAN                         |  |  |
| G-101.0      | GENERAL ARRANGEMENT                        |  |  |
| G-103.0      | EQUIPMENT DETAILS                          |  |  |
| G-104.0      | PARKING STALL DETAILS                      |  |  |
| E-1.0        | ELECTRICAL NOTES SYMBOLS AND ABBREVIATIONS |  |  |
| E-2.0        | ONE-LINE DIAGRAM                           |  |  |
| E-3.0        | ELECTRICAL SITE PLAN                       |  |  |
| E-6.0        | WARNING SIGNS                              |  |  |
| E-7.0        | ELECTRICAL DETAILS                         |  |  |
| E-8.0        | GROUNDING DETAILS                          |  |  |
| E-8.1        | TRENCH DETAILS                             |  |  |
| E-10.0       | EQUIPMENT SPECIFICATIONS                   |  |  |
| S-1.0        | STRUCTURAL DETAILS                         |  |  |
| S-2.0        | STRUCTURAL DETAILS                         |  |  |

SITE PLAN SCALE : 1" = 30'-0"