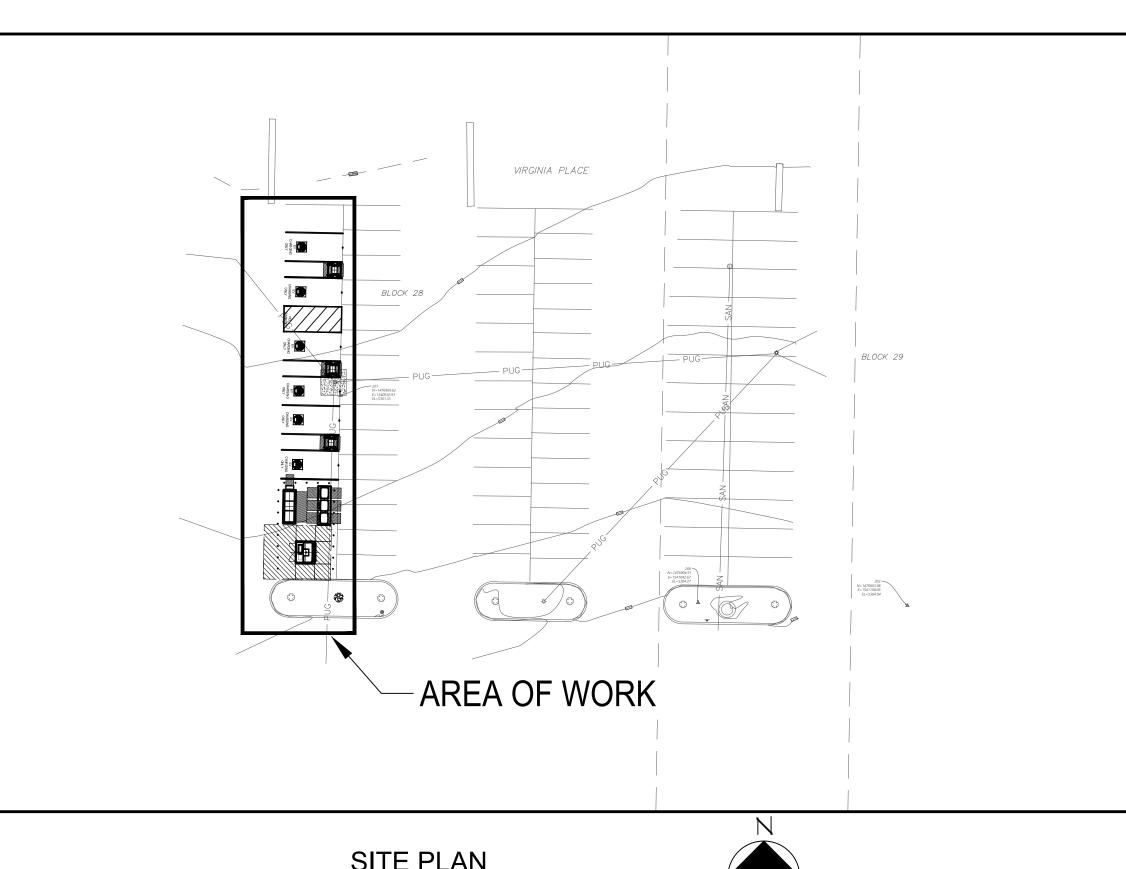

SITE PLAN SCALE : 1" = 30'-0"

## **SCOPE OF WORK**

- INSTALL (3) DELTA 350KW HP CHARGER AND CABINET INSTALL EVGO PROVIDED SIGNAGE
- INSTALL (1) UTILITY TRANSFORMER (AS REQUIRED BY UTILITY) INSTALL SWITCHGEAR ASSEMBLY AND ALL UNDERGROUND CONDUIT AND
- CONDUCTORS • PERFORM ALL CIVIL WORK REQUIRED FOR CHARGER INSTALLATION AND
- ASSOCIATED ACCESSIBILITY PROVISIONS RESTRIPE PARKING STALLS