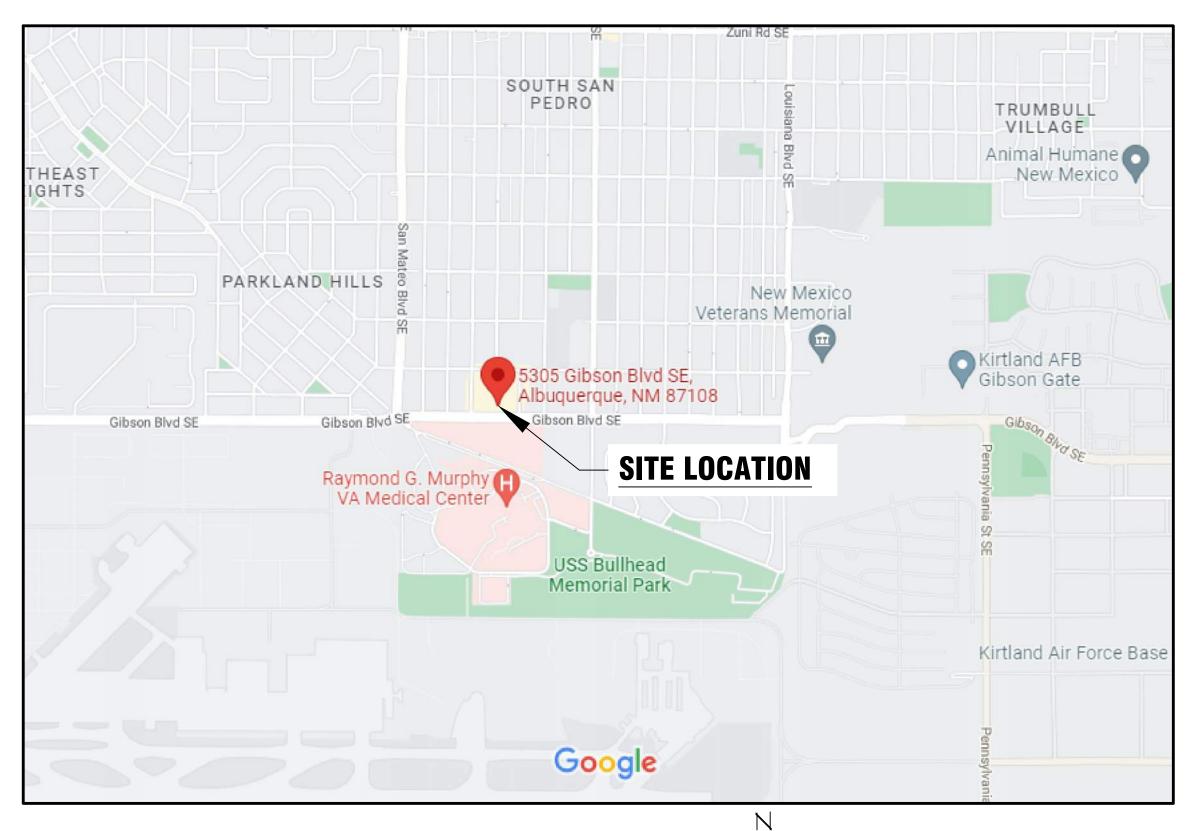

SUBJECT: Administrative Amendment – 5305 S Gibson Blvd – EV Charging Stations We are requesting this amendment because we believe the addition of EV charging stations to this shopping center will be a desirable amenity to the City of Albuquerque and its residents. Studies suggest that the installation of EV charging stations produce a positive economic benefit in a variety of ways, including attracting and retaining customers at nearby businesses, as well as increasing customer time on site and dollars spent. Additionally, increasing infrastructure for electric vehicles decreases emissions and pollution, improving community health. With consideration of the existing site plan, this project falls well within the bounds of a minor amendment and carries forward both the spirit and letter of the existing ruling.