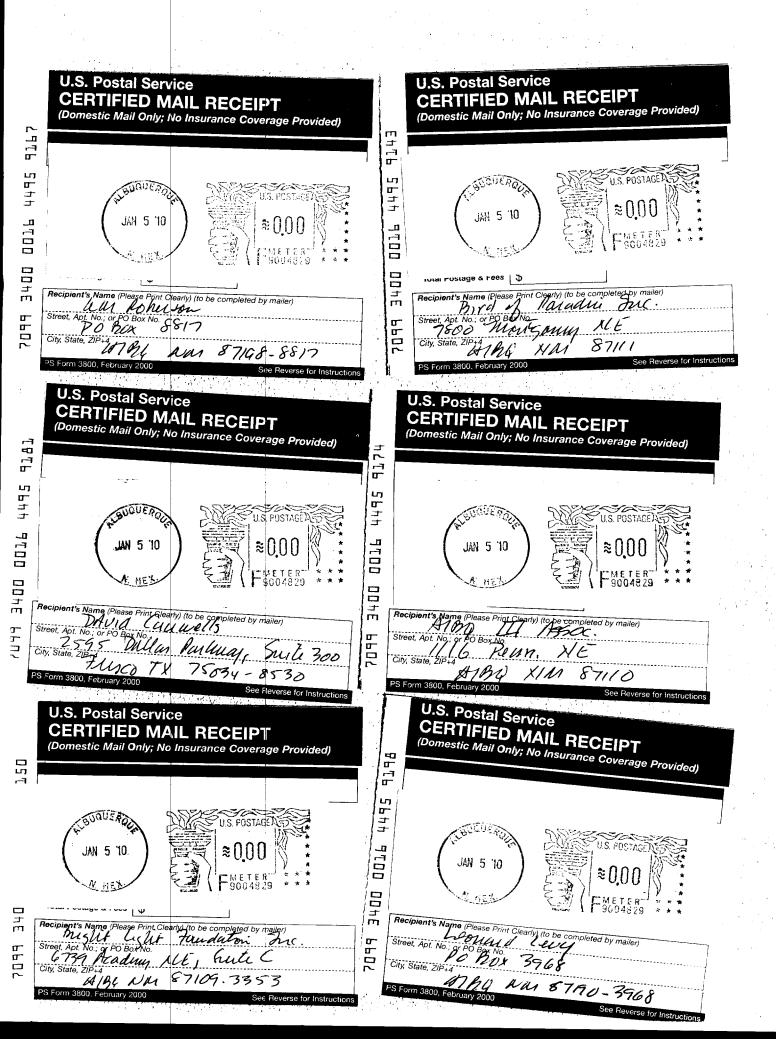

SUBJECT: Administrative Amendment – 5305 S Gibson Blvd – EV Charging Stations We are requesting this amendment because we believe the addition of EV charging stations to this shopping center will be a desirable amenity to the City of Albuquerque and its residents. Studies suggest that the installation of EV charging stations produce a positive economic benefit in a variety of ways, including attracting and retaining customers at nearby businesses, as well as increasing customer time on site and dollars spent. Additionally, increasing infrastructure for electric vehicles decreases emissions and pollution, improving community health. With consideration of the existing site plan, this project falls well within the bounds of a minor amendment and carries forward both the spirit and letter of the existing ruling.

Below are responses to the specific considerations outlined in 6-4(Z)(1)(a) Minor Amendments:

- This is in an existing parking lot intended to serve retail customers in the area. The proposed amendment does not alter this use. EVGo is a lessee of the stalls and the amendment may be thought of as similar in character to any other tenant improvement, but without changing the use or occupancy, and without creating adverse impacts (such as noise, traffic, or loitering) that would impact neighbors or passersby.
- 2) This work would normally fall under the purview of a building permit with an electrical subtrade permit. Nothing about this work changes the use, occupancy, or design character of the parcel.
- 3) This project does not require improvements to surrounding public infrastructure. No changes in access or infrastructure will result from the alteration. The work is a low impact private improvement that will simply add to the availability of EV charging infrastructure in the community.
- 4) This project need not require a variance, as it falls within the scope of allowable uses and modification outlined by the original determination BA-71-60, Z-679 and 1000996.

We are optimistic that you will agree that the proposed project constitutes a positive addition to the community and will choose to approve the amendment.

Best regards,

Stanislav Gorbis, PE Blymyer Engineers, Inc.