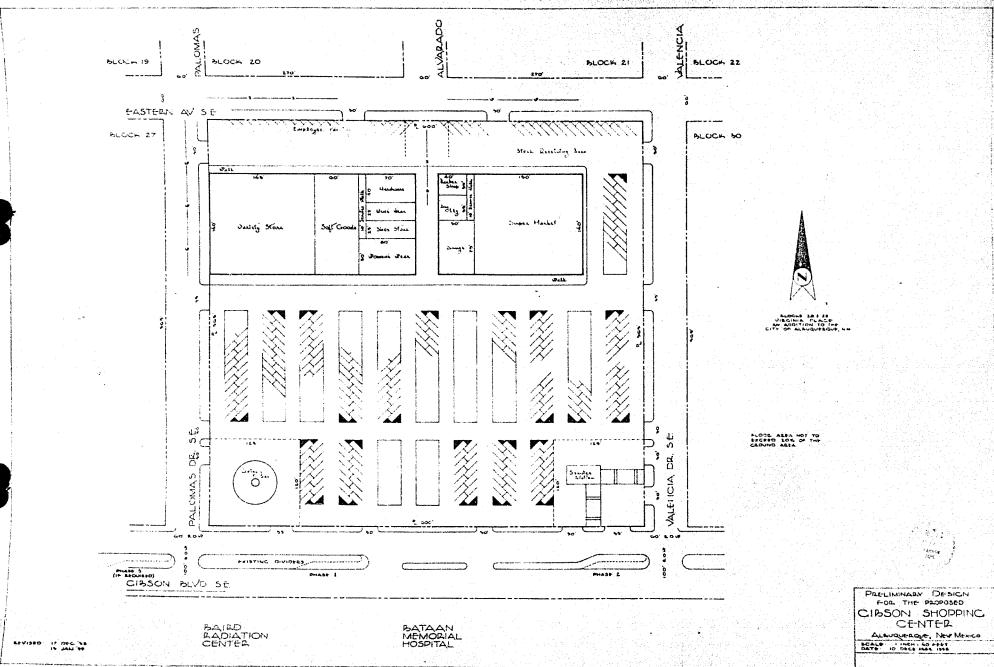

SUBJECT: Administrative Amendment – 5305 S Gibson Blvd – EV Charging Stations We are requesting this amendment because we believe the addition of EV charging stations to this shopping center will be a desirable amenity to the City of Albuquerque and its residents. Studies suggest that the installation of EV charging stations produce a positive economic benefit in a variety of ways, including attracting and retaining customers at nearby businesses, as well as increasing customer time on site and dollars spent. Additionally, increasing infrastructure for electric vehicles decreases emissions and pollution, improving community health. With consideration of the existing site plan, this project falls well within the bounds of a minor amendment and carries forward both the spirit and letter of the existing ruling.

Below are responses to the specific considerations outlined in 6-4(Z)(1)(a) Minor Amendments:

- This is in an existing parking lot intended to serve retail customers in the area. The proposed amendment does not alter this use. EVGo is a lessee of the stalls and the amendment may be thought of as similar in character to any other tenant improvement, but without changing the use or occupancy, and without creating adverse impacts (such as noise, traffic, or loitering) that would impact neighbors or passersby.
- 2) This work would normally fall under the purview of a building permit with an electrical subtrade permit. Nothing about this work changes the use, occupancy, or design character of the parcel.
- 3) This project does not require improvements to surrounding public infrastructure. No changes in access or infrastructure will result from the alteration. The work is a low impact private improvement that will simply add to the availability of EV charging infrastructure in the community.
- 4) This project need not require a variance, as it falls within the scope of allowable uses and modification outlined by the original determination BA-71-60, Z-679 and 1000996.

# **ELECTRIC VEHICLE CHARGING STATION SIESTA HILLS** 5305 S. GIBSON BOULEVARD - EV **ALBUQUERQUE, NM 87108**

3

2

VICINITY MAP SCALE : NOT TO SCALE

| B            | LYMYER DRAWING LIST                        |  |  |
|--------------|--------------------------------------------|--|--|
| SHEET NUMBER | SHEET TITLE                                |  |  |
| CS-1         | COVER SHEET                                |  |  |
| G-000        | EXISTING SITE PLAN                         |  |  |
| G-001        | OVERLAY SITE PLAN                          |  |  |
| G-100.0      | PROPOSED SITE PLAN                         |  |  |
| G-101.0      | GENERAL ARRANGEMENT                        |  |  |
| G-103.0      | EQUIPMENT DETAILS                          |  |  |
| G-104.0      | PARKING STALL DETAILS                      |  |  |
| E-1.0        | ELECTRICAL NOTES SYMBOLS AND ABBREVIATIONS |  |  |
| E-2.0        | ONE-LINE DIAGRAM                           |  |  |
| E-3.0        | ELECTRICAL SITE PLAN                       |  |  |
| E-6.0        | WARNING SIGNS                              |  |  |
| E-7.0        | ELECTRICAL DETAILS                         |  |  |
| E-8.0        | GROUNDING DETAILS                          |  |  |
| E-8.1        | TRENCH DETAILS                             |  |  |
| E-10.0       | EQUIPMENT SPECIFICATIONS                   |  |  |
| S-1.0        | STRUCTURAL DETAILS                         |  |  |
| S-2.0        | STRUCTURAL DETAILS                         |  |  |

SITE PLAN SCALE : 1" = 30'-0"

## **SCOPE OF WORK**

- INSTALL (3) DELTA 350KW HP CHARGER AND CABINET INSTALL EVGO PROVIDED SIGNAGE
- INSTALL (1) UTILITY TRANSFORMER (AS REQUIRED BY UTILITY) INSTALL SWITCHGEAR ASSEMBLY AND ALL UNDERGROUND CONDUIT AND
- CONDUCTORS • PERFORM ALL CIVIL WORK REQUIRED FOR CHARGER INSTALLATION AND
- ASSOCIATED ACCESSIBILITY PROVISIONS RESTRIPE PARKING STALLS