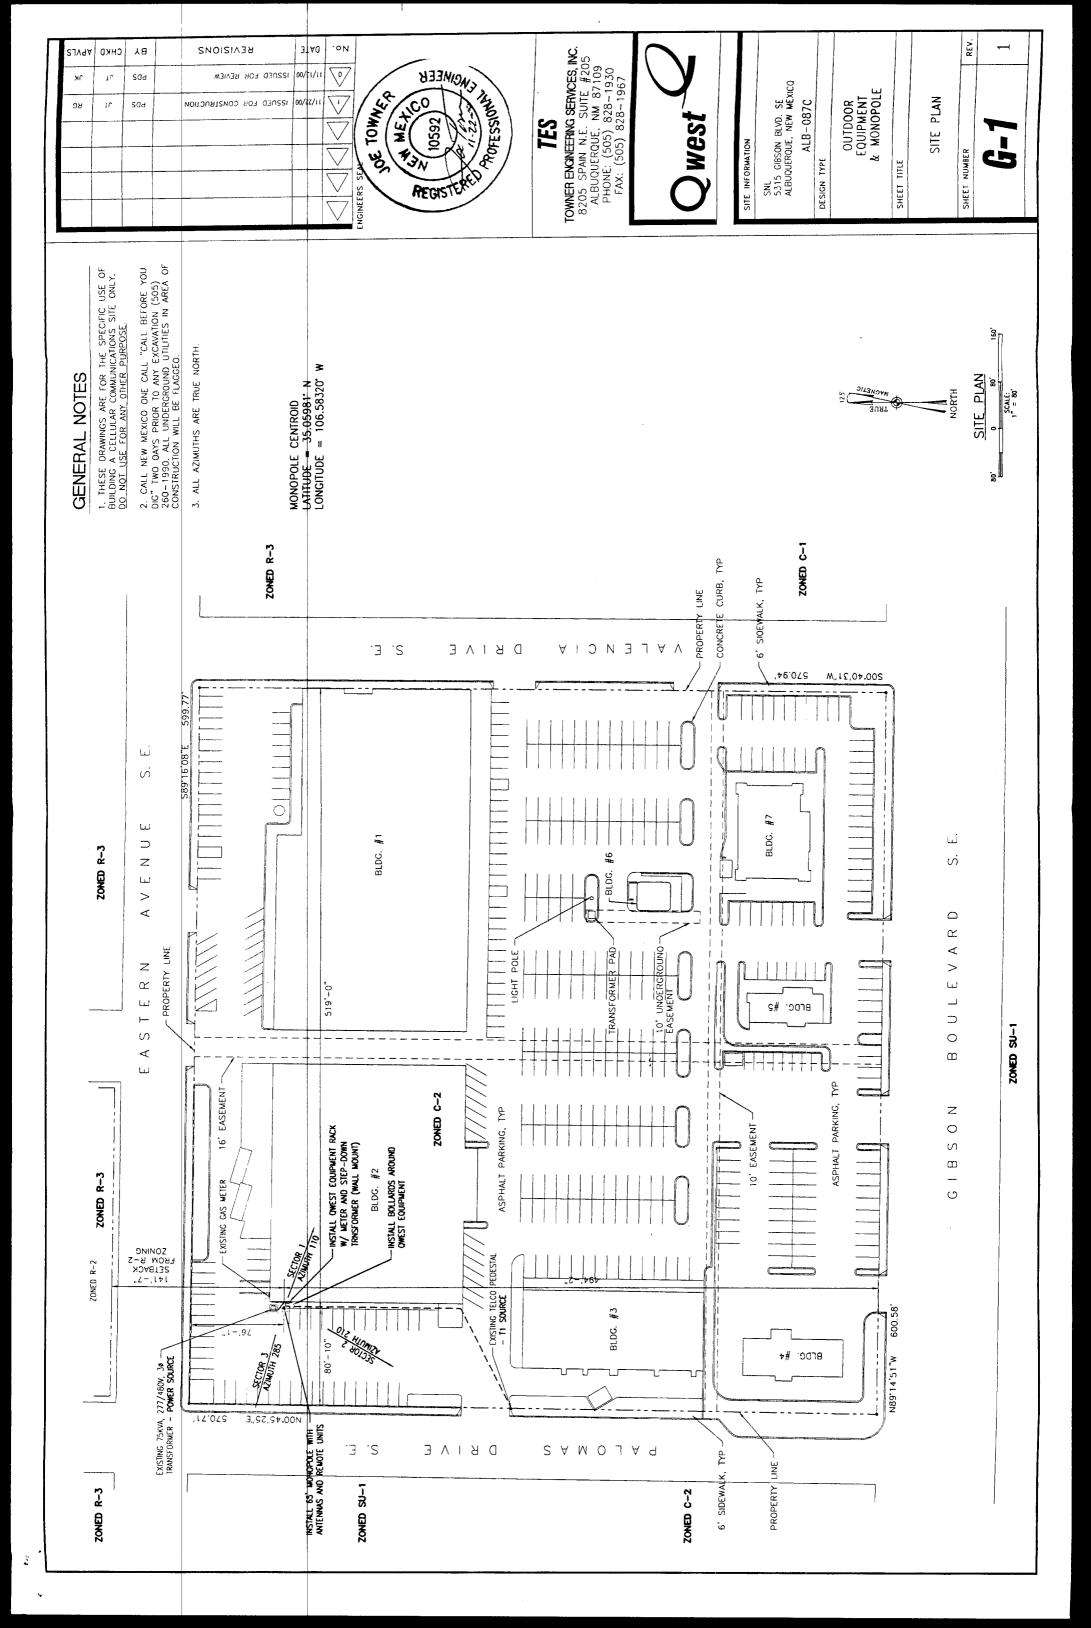

# **ELECTRIC VEHICLE CHARGING STATION SIESTA HILLS** 5305 S. GIBSON BOULEVARD - EV **ALBUQUERQUE, NM 87108**

3

2

VICINITY MAP SCALE : NOT TO SCALE

| B            | LYMYER DRAWING LIST                        |  |  |
|--------------|--------------------------------------------|--|--|
| SHEET NUMBER | SHEET TITLE                                |  |  |
| CS-1         | COVER SHEET                                |  |  |
| G-000        | EXISTING SITE PLAN                         |  |  |
| G-001        | OVERLAY SITE PLAN                          |  |  |
| G-100.0      | PROPOSED SITE PLAN                         |  |  |
| G-101.0      | GENERAL ARRANGEMENT                        |  |  |
| G-103.0      | EQUIPMENT DETAILS                          |  |  |
| G-104.0      | PARKING STALL DETAILS                      |  |  |
| E-1.0        | ELECTRICAL NOTES SYMBOLS AND ABBREVIATIONS |  |  |
| E-2.0        | ONE-LINE DIAGRAM                           |  |  |
| E-3.0        | ELECTRICAL SITE PLAN                       |  |  |
| E-6.0        | WARNING SIGNS                              |  |  |
| E-7.0        | ELECTRICAL DETAILS                         |  |  |
| E-8.0        | GROUNDING DETAILS                          |  |  |
| E-8.1        | TRENCH DETAILS                             |  |  |
| E-10.0       | EQUIPMENT SPECIFICATIONS                   |  |  |
| S-1.0        | STRUCTURAL DETAILS                         |  |  |
| S-2.0        | STRUCTURAL DETAILS                         |  |  |

SITE PLAN SCALE : 1" = 30'-0"