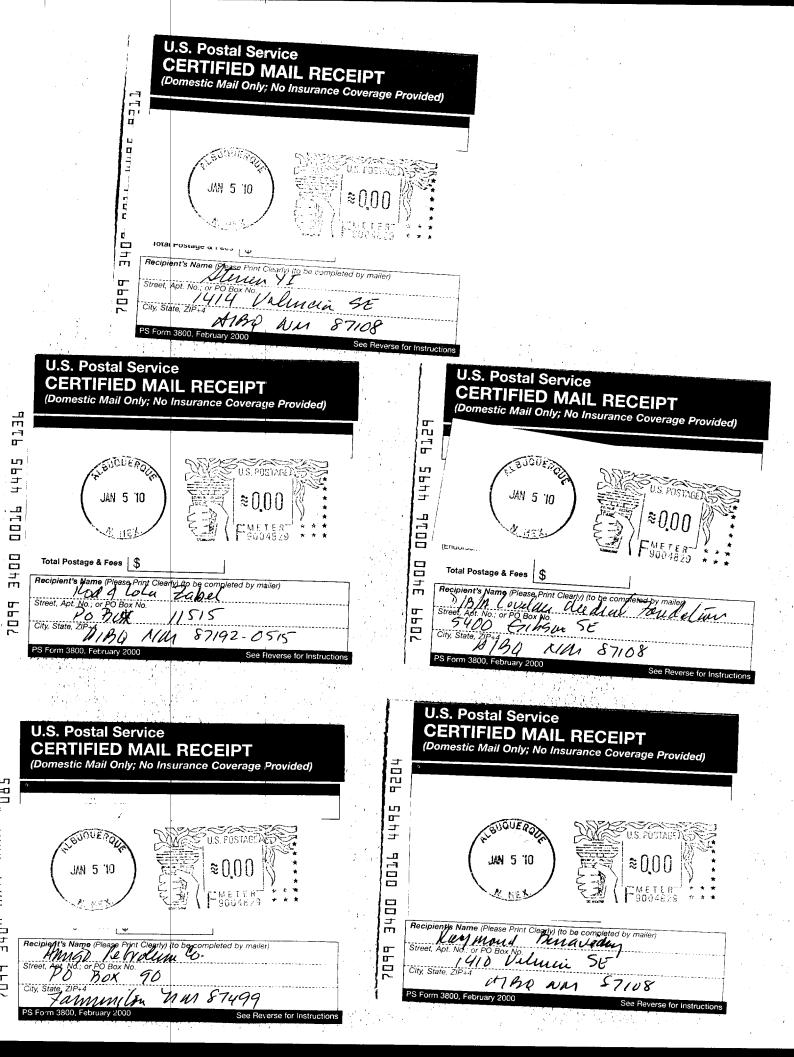

SUBJECT: Administrative Amendment – 5305 S Gibson Blvd – EV Charging Stations We are requesting this amendment because we believe the addition of EV charging stations to this shopping center will be a desirable amenity to the City of Albuquerque and its residents. Studies suggest that the installation of EV charging stations produce a positive economic benefit in a variety of ways, including attracting and retaining customers at nearby businesses, as well as increasing customer time on site and dollars spent. Additionally, increasing infrastructure for electric vehicles decreases emissions and pollution, improving community health. With consideration of the existing site plan, this project falls well within the bounds of a minor amendment and carries forward both the spirit and letter of the existing ruling.

Below are responses to the specific considerations outlined in 6-4(Z)(1)(a) Minor Amendments:

- This is in an existing parking lot intended to serve retail customers in the area. The proposed amendment does not alter this use. EVGo is a lessee of the stalls and the amendment may be thought of as similar in character to any other tenant improvement, but without changing the use or occupancy, and without creating adverse impacts (such as noise, traffic, or loitering) that would impact neighbors or passersby.
- 2) This work would normally fall under the purview of a building permit with an electrical subtrade permit. Nothing about this work changes the use, occupancy, or design character of the parcel.
- 3) This project does not require improvements to surrounding public infrastructure. No changes in access or infrastructure will result from the alteration. The work is a low impact private improvement that will simply add to the availability of EV charging infrastructure in the community.
- 4) This project need not require a variance, as it falls within the scope of allowable uses and modification outlined by the original determination BA-71-60, Z-679 and 1000996.

We are optimistic that you will agree that the proposed project constitutes a positive addition to the community and will choose to approve the amendment.

Best regards,

Stanislav Gorbis, PE Blymyer Engineers, Inc.