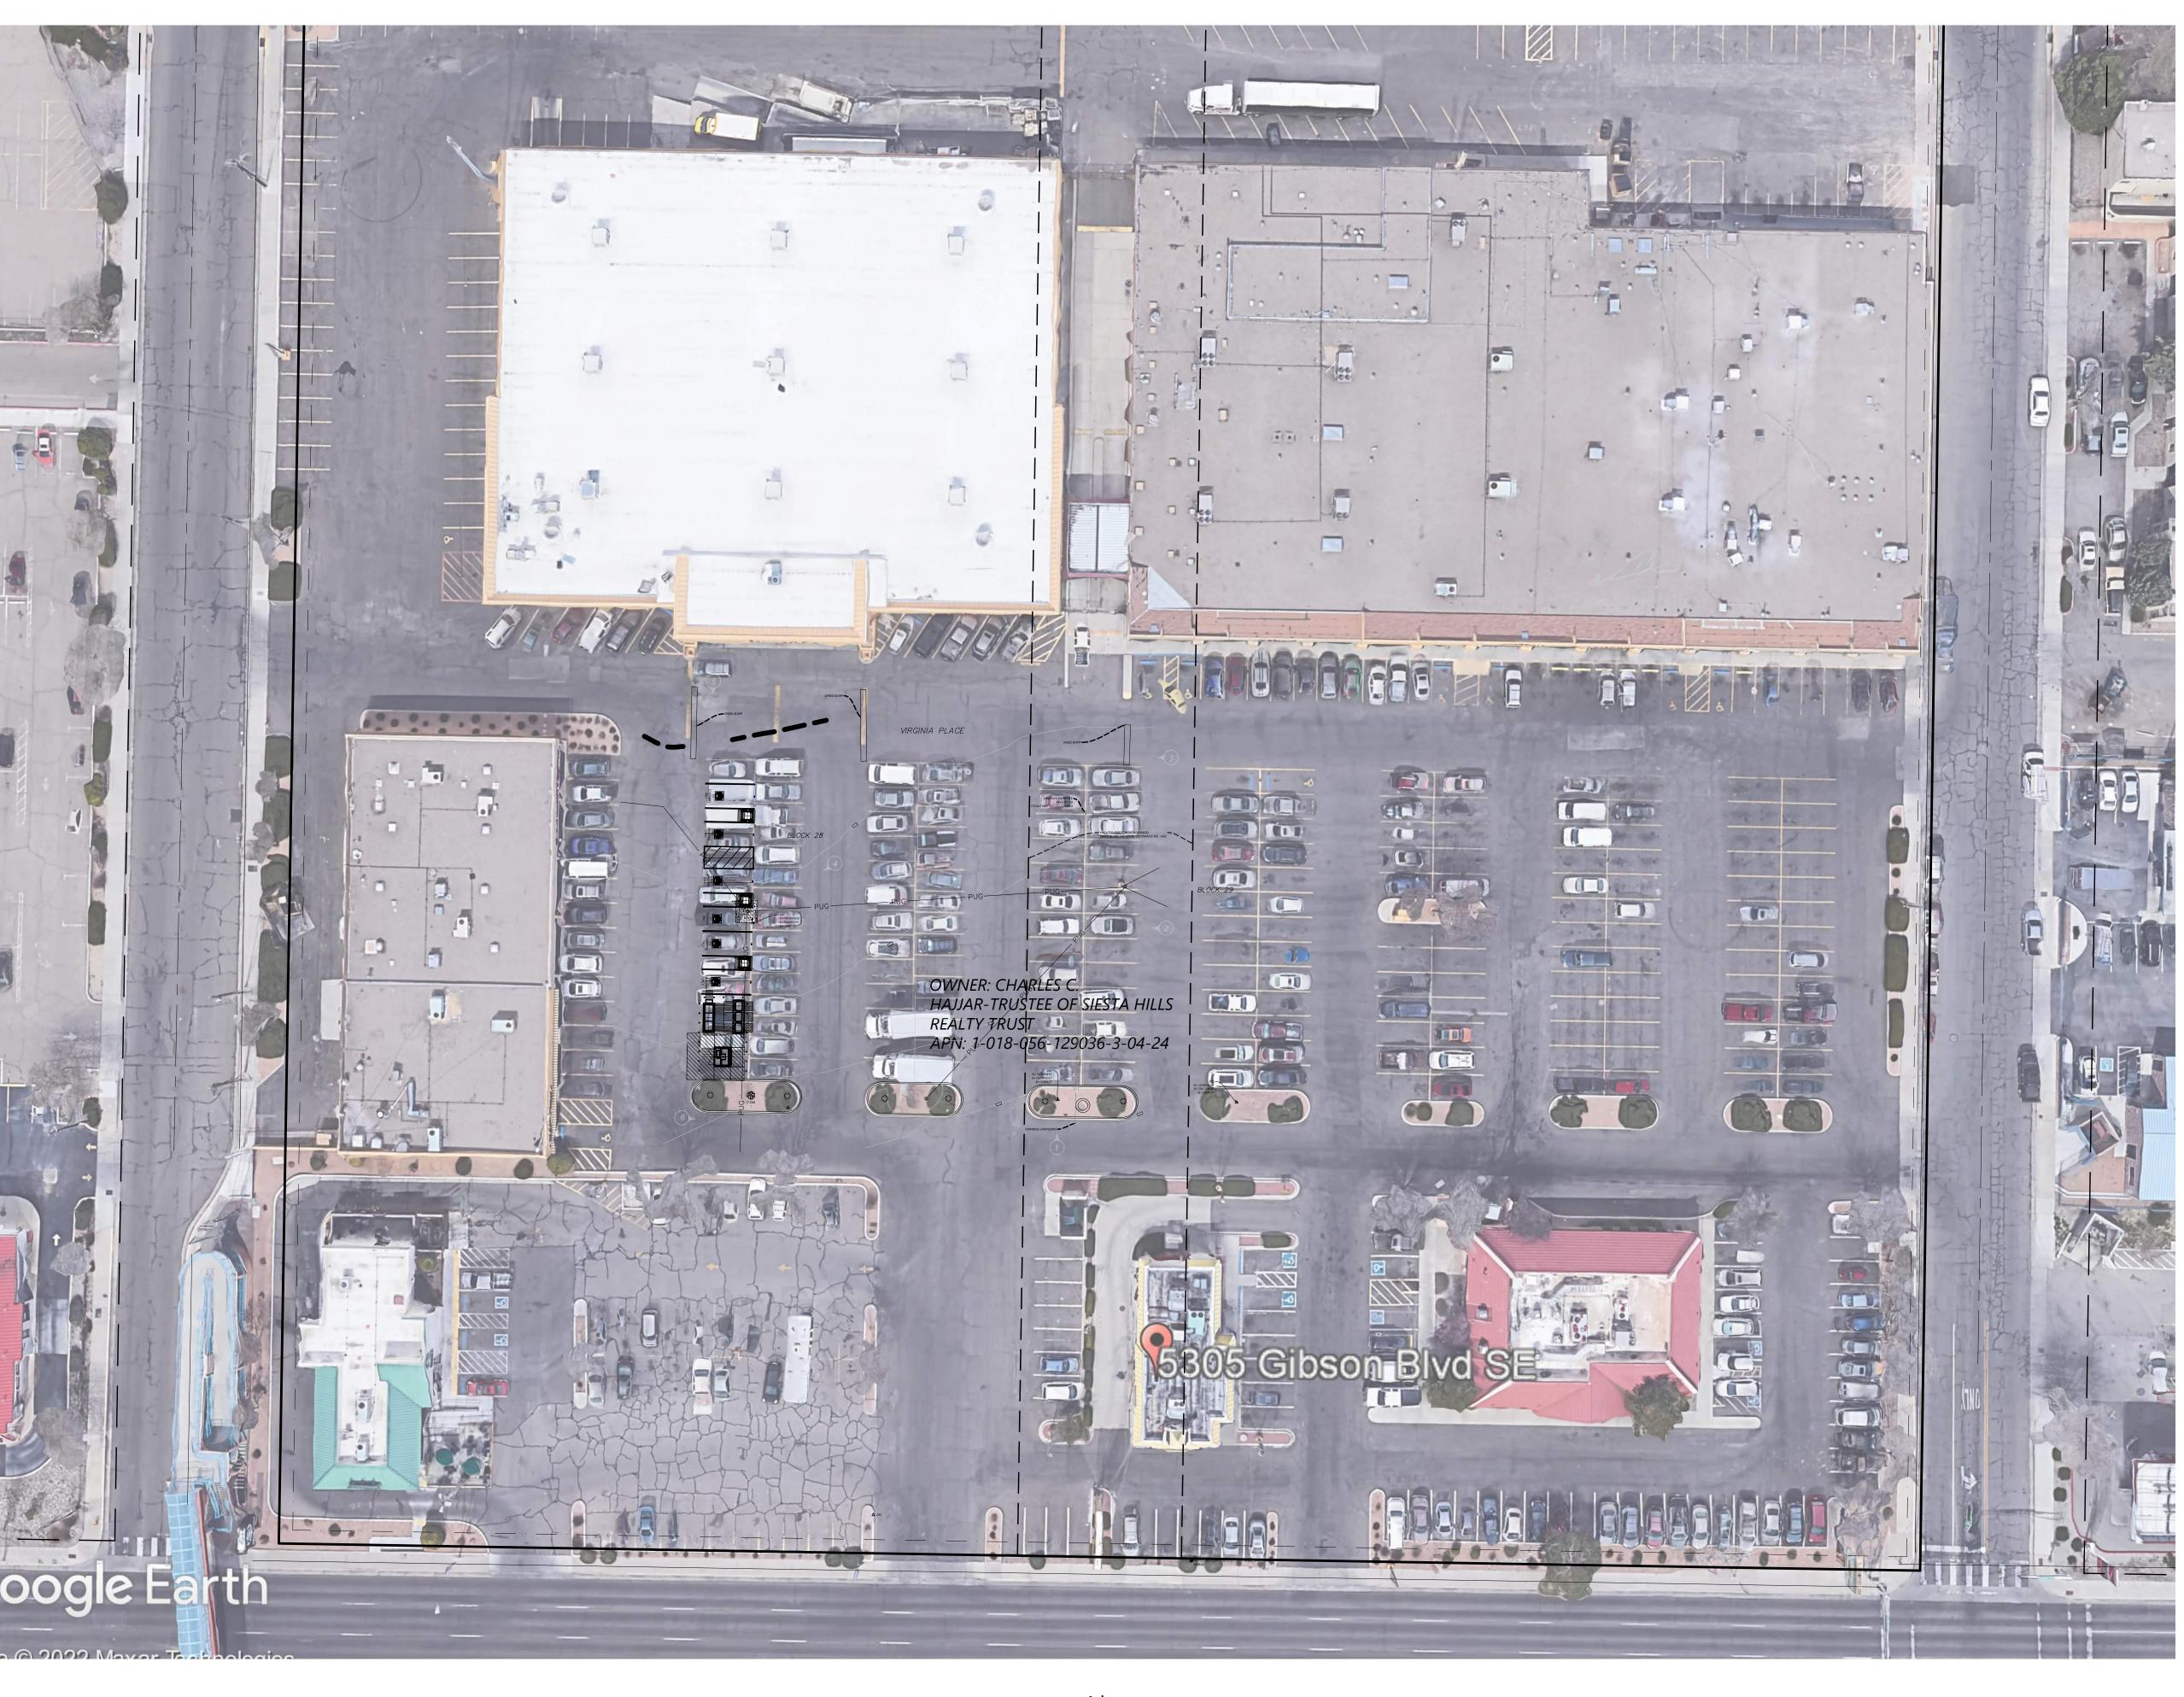

SUBJECT: Administrative Amendment – 5305 S Gibson Blvd – EV Charging Stations We are requesting this amendment because we believe the addition of EV charging stations to this shopping center will be a desirable amenity to the City of Albuquerque and its residents. Studies suggest that the installation of EV charging stations produce a positive economic benefit in a variety of ways, including attracting and retaining customers at nearby businesses, as well as increasing customer time on site and dollars spent. Additionally, increasing infrastructure for electric vehicles decreases emissions and pollution, improving community health. With consideration of the existing site plan, this project falls well within the bounds of a minor amendment and carries forward both the spirit and letter of the existing ruling.

Below are responses to the specific considerations outlined in 6-4(Z)(1)(a) Minor Amendments:

- This is in an existing parking lot intended to serve retail customers in the area. The proposed amendment does not alter this use. EVGo is a lessee of the stalls and the amendment may be thought of as similar in character to any other tenant improvement, but without changing the use or occupancy, and without creating adverse impacts (such as noise, traffic, or loitering) that would impact neighbors or passersby.
- 2) This work would normally fall under the purview of a building permit with an electrical subtrade permit. Nothing about this work changes the use, occupancy, or design character of the parcel.
- 3) This project does not require improvements to surrounding public infrastructure. No changes in access or infrastructure will result from the alteration. The work is a low impact private improvement that will simply add to the availability of EV charging infrastructure in the community.
- 4) This project need not require a variance, as it falls within the scope of allowable uses and modification outlined by the original determination BA-71-60, Z-679 and 1000996.