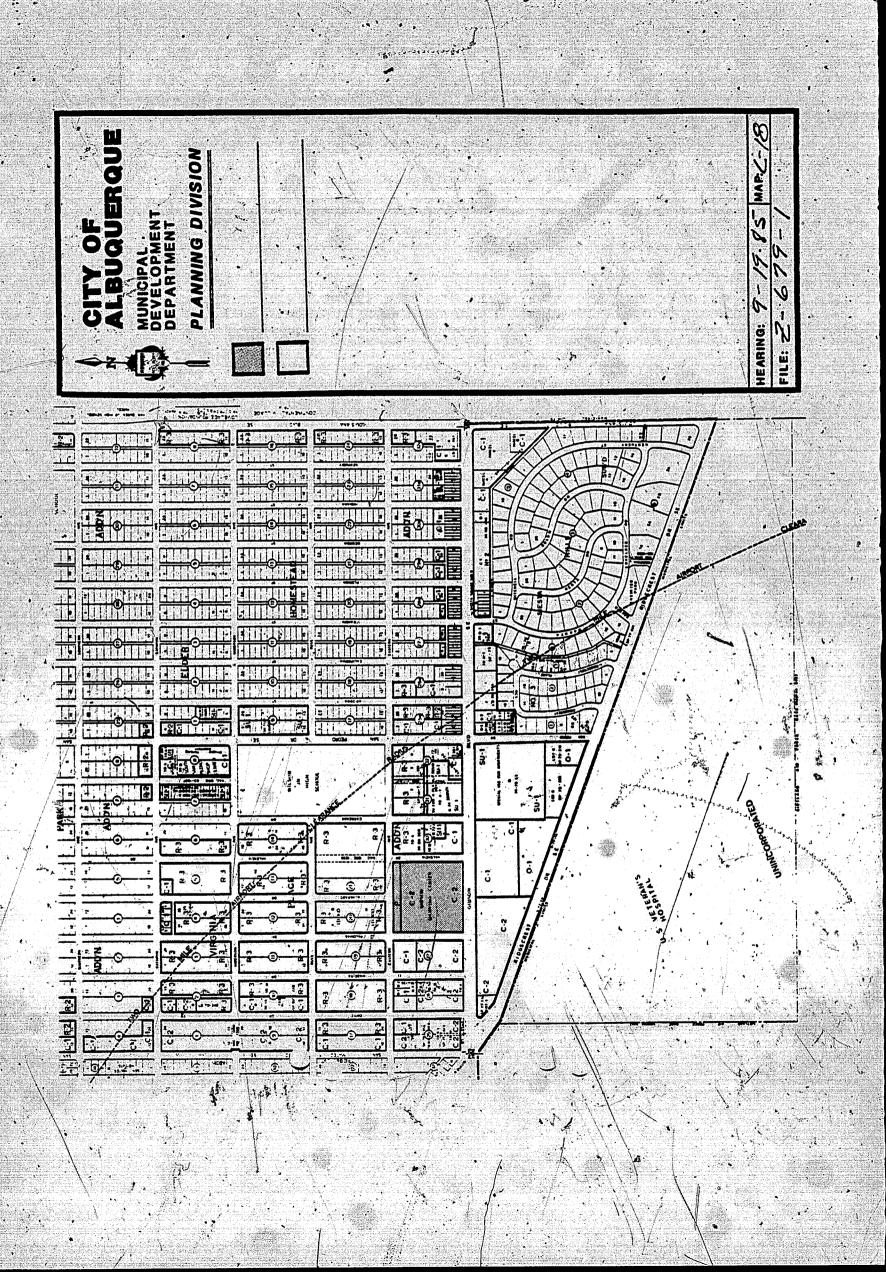

# **ELECTRIC VEHICLE CHARGING STATION SIESTA HILLS** 5305 S. GIBSON BOULEVARD - EV **ALBUQUERQUE, NM 87108**

3

2

VICINITY MAP SCALE : NOT TO SCALE

| B            | LYMYER DRAWING LIST                        |  |  |
|--------------|--------------------------------------------|--|--|
| SHEET NUMBER | SHEET TITLE                                |  |  |
| CS-1         | COVER SHEET                                |  |  |
| G-000        | EXISTING SITE PLAN                         |  |  |
| G-001        | OVERLAY SITE PLAN                          |  |  |
| G-100.0      | PROPOSED SITE PLAN                         |  |  |
| G-101.0      | GENERAL ARRANGEMENT                        |  |  |
| G-103.0      | EQUIPMENT DETAILS                          |  |  |
| G-104.0      | PARKING STALL DETAILS                      |  |  |
| E-1.0        | ELECTRICAL NOTES SYMBOLS AND ABBREVIATIONS |  |  |
| E-2.0        | ONE-LINE DIAGRAM                           |  |  |
| E-3.0        | ELECTRICAL SITE PLAN                       |  |  |
| E-6.0        | WARNING SIGNS                              |  |  |
| E-7.0        | ELECTRICAL DETAILS                         |  |  |
| E-8.0        | GROUNDING DETAILS                          |  |  |
| E-8.1        | TRENCH DETAILS                             |  |  |
| E-10.0       | EQUIPMENT SPECIFICATIONS                   |  |  |
| S-1.0        | STRUCTURAL DETAILS                         |  |  |
| S-2.0        | STRUCTURAL DETAILS                         |  |  |

SITE PLAN SCALE : 1" = 30'-0"