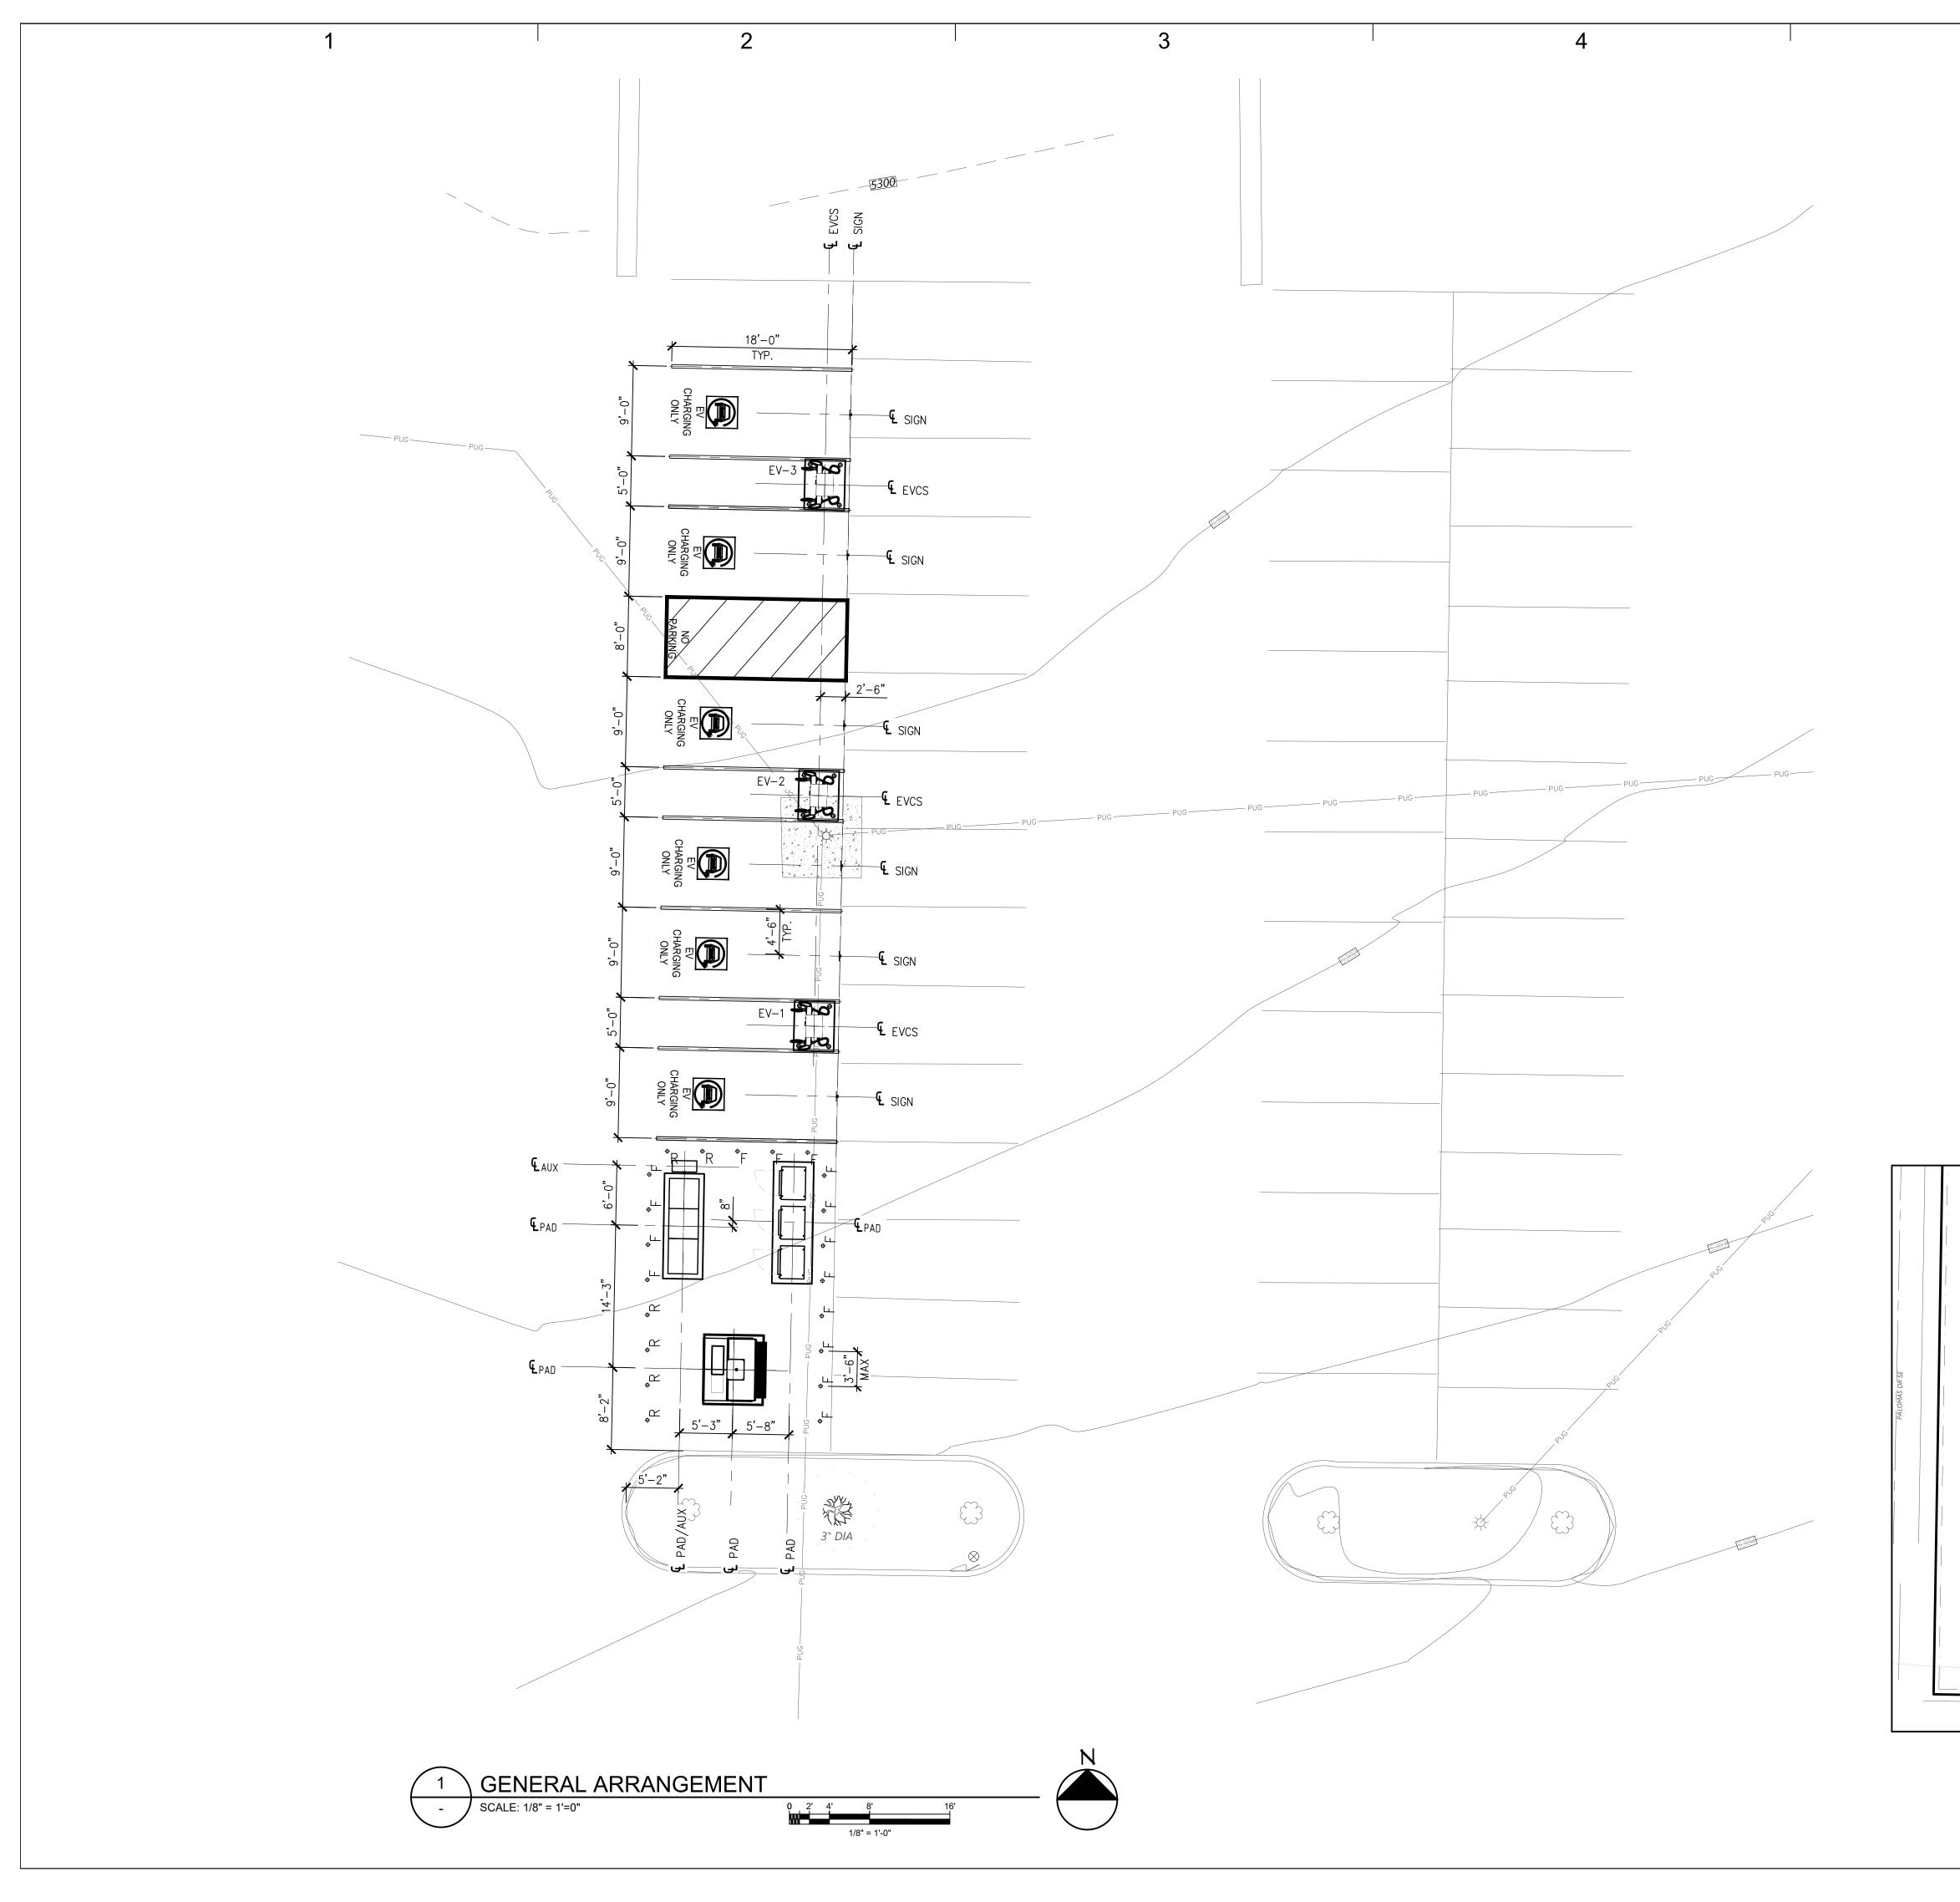

# **ELECTRIC VEHICLE CHARGING STATION SIESTA HILLS** 5305 S. GIBSON BOULEVARD - EV **ALBUQUERQUE, NM 87108**

3

2

VICINITY MAP SCALE : NOT TO SCALE

| B            | LYMYER DRAWING LIST                        |  |  |
|--------------|--------------------------------------------|--|--|
| SHEET NUMBER | SHEET TITLE                                |  |  |
| CS-1         | COVER SHEET                                |  |  |
| G-000        | EXISTING SITE PLAN                         |  |  |
| G-001        | OVERLAY SITE PLAN                          |  |  |
| G-100.0      | PROPOSED SITE PLAN                         |  |  |
| G-101.0      | GENERAL ARRANGEMENT                        |  |  |
| G-103.0      | EQUIPMENT DETAILS                          |  |  |
| G-104.0      | PARKING STALL DETAILS                      |  |  |
| E-1.0        | ELECTRICAL NOTES SYMBOLS AND ABBREVIATIONS |  |  |
| E-2.0        | ONE-LINE DIAGRAM                           |  |  |
| E-3.0        | ELECTRICAL SITE PLAN                       |  |  |
| E-6.0        | WARNING SIGNS                              |  |  |
| E-7.0        | ELECTRICAL DETAILS                         |  |  |
| E-8.0        | GROUNDING DETAILS                          |  |  |
| E-8.1        | TRENCH DETAILS                             |  |  |
| E-10.0       | EQUIPMENT SPECIFICATIONS                   |  |  |
| S-1.0        | STRUCTURAL DETAILS                         |  |  |
| S-2.0        | STRUCTURAL DETAILS                         |  |  |

SITE PLAN SCALE : 1" = 30'-0"

## **SCOPE OF WORK**

- INSTALL (3) DELTA 350KW HP CHARGER AND CABINET INSTALL EVGO PROVIDED SIGNAGE
- INSTALL (1) UTILITY TRANSFORMER (AS REQUIRED BY UTILITY) INSTALL SWITCHGEAR ASSEMBLY AND ALL UNDERGROUND CONDUIT AND
- CONDUCTORS • PERFORM ALL CIVIL WORK REQUIRED FOR CHARGER INSTALLATION AND
- ASSOCIATED ACCESSIBILITY PROVISIONS RESTRIPE PARKING STALLS