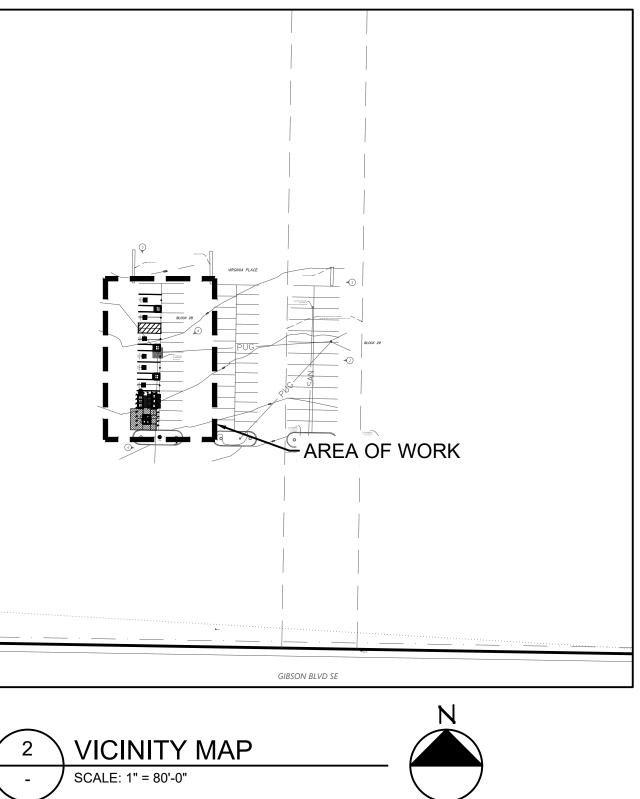

# **ELECTRIC VEHICLE CHARGING STATION SIESTA HILLS** 5305 S. GIBSON BOULEVARD - EV **ALBUQUERQUE, NM 87108**

3

2

VICINITY MAP SCALE : NOT TO SCALE

| B            | LYMYER DRAWING LIST                        |  |  |
|--------------|--------------------------------------------|--|--|
| SHEET NUMBER | SHEET TITLE                                |  |  |
| CS-1         | COVER SHEET                                |  |  |
| G-000        | EXISTING SITE PLAN                         |  |  |
| G-001        | OVERLAY SITE PLAN                          |  |  |
| G-100.0      | PROPOSED SITE PLAN                         |  |  |
| G-101.0      | GENERAL ARRANGEMENT                        |  |  |
| G-103.0      | EQUIPMENT DETAILS                          |  |  |
| G-104.0      | PARKING STALL DETAILS                      |  |  |
| E-1.0        | ELECTRICAL NOTES SYMBOLS AND ABBREVIATIONS |  |  |
| E-2.0        | ONE-LINE DIAGRAM                           |  |  |
| E-3.0        | ELECTRICAL SITE PLAN                       |  |  |
| E-6.0        | WARNING SIGNS                              |  |  |
| E-7.0        | ELECTRICAL DETAILS                         |  |  |
| E-8.0        | GROUNDING DETAILS                          |  |  |
| E-8.1        | TRENCH DETAILS                             |  |  |
| E-10.0       | EQUIPMENT SPECIFICATIONS                   |  |  |
| S-1.0        | STRUCTURAL DETAILS                         |  |  |
| S-2.0        | STRUCTURAL DETAILS                         |  |  |