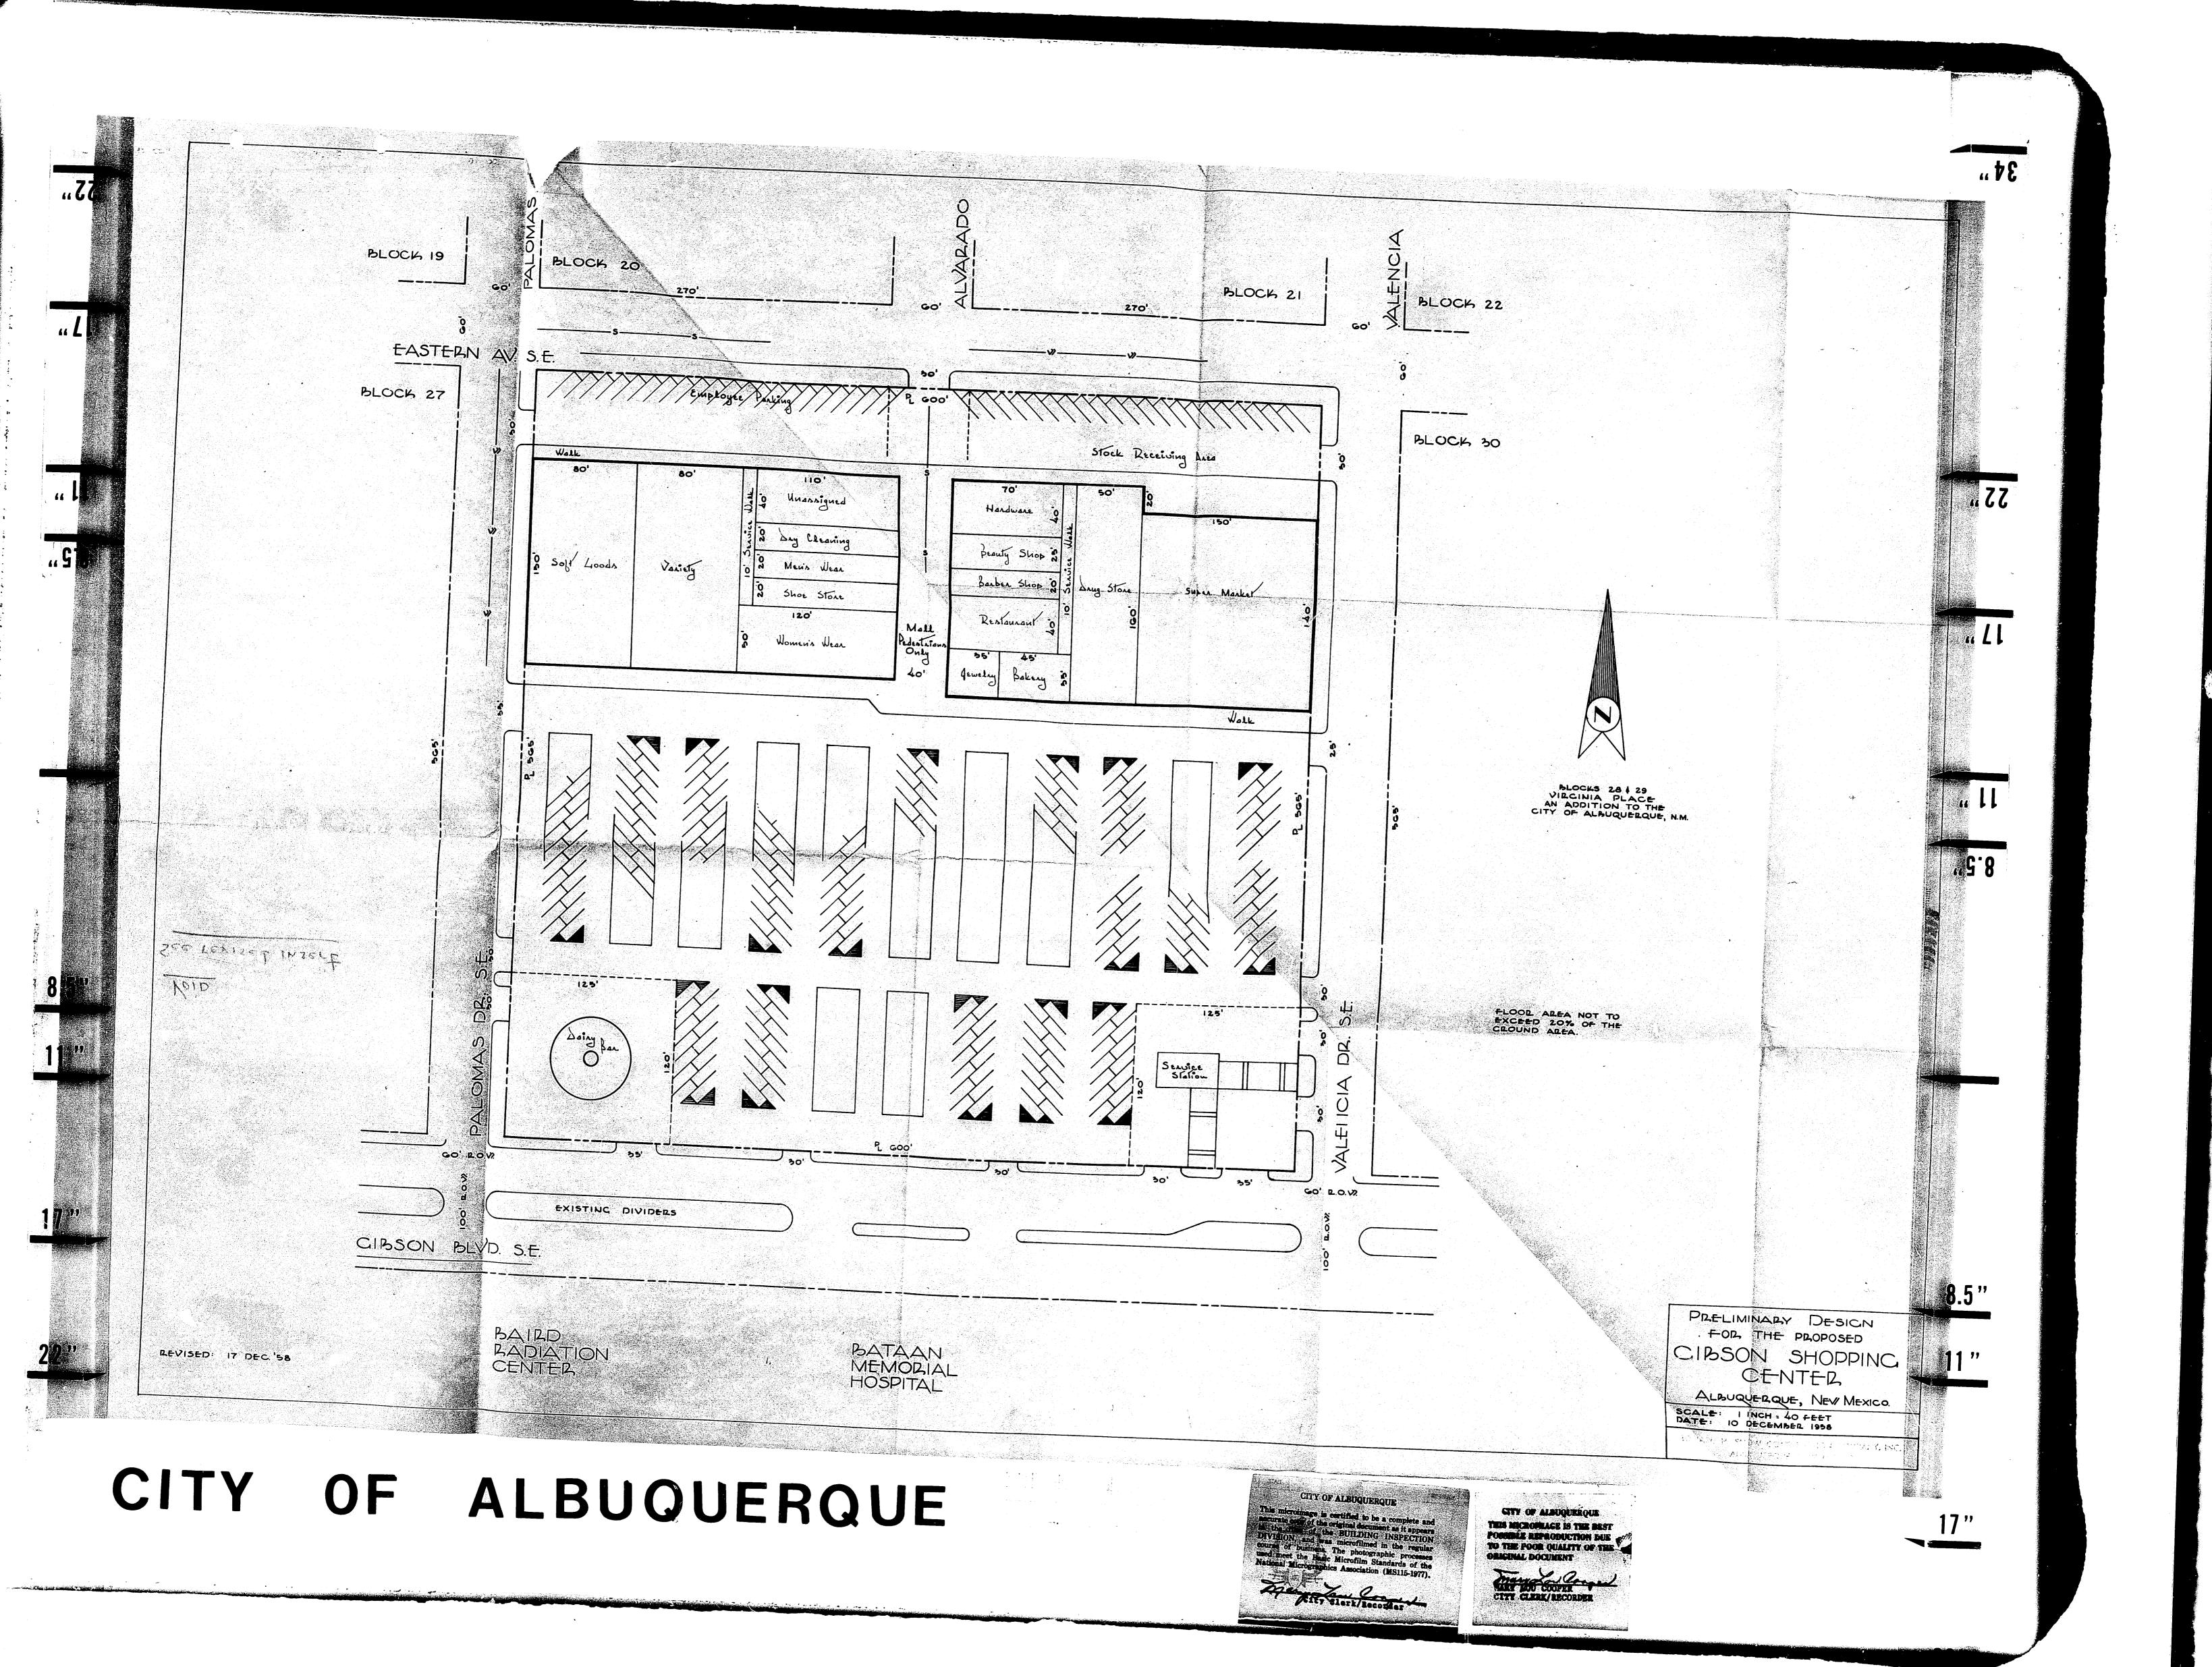

SUBJECT: Administrative Amendment – 5305 S Gibson Blvd – EV Charging Stations We are requesting this amendment because we believe the addition of EV charging stations to this shopping center will be a desirable amenity to the City of Albuquerque and its residents. Studies suggest that the installation of EV charging stations produce a positive economic benefit in a variety of ways, including attracting and retaining customers at nearby businesses, as well as increasing customer time on site and dollars spent. Additionally, increasing infrastructure for electric vehicles decreases emissions and pollution, improving community health. With consideration of the existing site plan, this project falls well within the bounds of a minor amendment and carries forward both the spirit and letter of the existing ruling.

Below are responses to the specific considerations outlined in 6-4(Z)(1)(a) Minor Amendments:

- This is in an existing parking lot intended to serve retail customers in the area. The proposed amendment does not alter this use. EVGo is a lessee of the stalls and the amendment may be thought of as similar in character to any other tenant improvement, but without changing the use or occupancy, and without creating adverse impacts (such as noise, traffic, or loitering) that would impact neighbors or passersby.
- 2) This work would normally fall under the purview of a building permit with an electrical subtrade permit. Nothing about this work changes the use, occupancy, or design character of the parcel.
- 3) This project does not require improvements to surrounding public infrastructure. No changes in access or infrastructure will result from the alteration. The work is a low impact private improvement that will simply add to the availability of EV charging infrastructure in the community.
- 4) This project need not require a variance, as it falls within the scope of allowable uses and modification outlined by the original determination BA-71-60, Z-679 and 1000996.

# **ELECTRIC VEHICLE CHARGING STATION SIESTA HILLS** 5305 S. GIBSON BOULEVARD - EV **ALBUQUERQUE, NM 87108**

3

2

VICINITY MAP SCALE : NOT TO SCALE

| B            | LYMYER DRAWING LIST                        |  |  |
|--------------|--------------------------------------------|--|--|
| SHEET NUMBER | SHEET TITLE                                |  |  |
| CS-1         | COVER SHEET                                |  |  |
| G-000        | EXISTING SITE PLAN                         |  |  |
| G-001        | OVERLAY SITE PLAN                          |  |  |
| G-100.0      | PROPOSED SITE PLAN                         |  |  |
| G-101.0      | GENERAL ARRANGEMENT                        |  |  |
| G-103.0      | EQUIPMENT DETAILS                          |  |  |
| G-104.0      | PARKING STALL DETAILS                      |  |  |
| E-1.0        | ELECTRICAL NOTES SYMBOLS AND ABBREVIATIONS |  |  |
| E-2.0        | ONE-LINE DIAGRAM                           |  |  |
| E-3.0        | ELECTRICAL SITE PLAN                       |  |  |
| E-6.0        | WARNING SIGNS                              |  |  |
| E-7.0        | ELECTRICAL DETAILS                         |  |  |
| E-8.0        | GROUNDING DETAILS                          |  |  |
| E-8.1        | TRENCH DETAILS                             |  |  |
| E-10.0       | EQUIPMENT SPECIFICATIONS                   |  |  |
| S-1.0        | STRUCTURAL DETAILS                         |  |  |
| S-2.0        | STRUCTURAL DETAILS                         |  |  |

SITE PLAN SCALE : 1" = 30'-0"

## **SCOPE OF WORK**

- INSTALL (3) DELTA 350KW HP CHARGER AND CABINET INSTALL EVGO PROVIDED SIGNAGE
- INSTALL (1) UTILITY TRANSFORMER (AS REQUIRED BY UTILITY) INSTALL SWITCHGEAR ASSEMBLY AND ALL UNDERGROUND CONDUIT AND
- CONDUCTORS • PERFORM ALL CIVIL WORK REQUIRED FOR CHARGER INSTALLATION AND
- ASSOCIATED ACCESSIBILITY PROVISIONS RESTRIPE PARKING STALLS