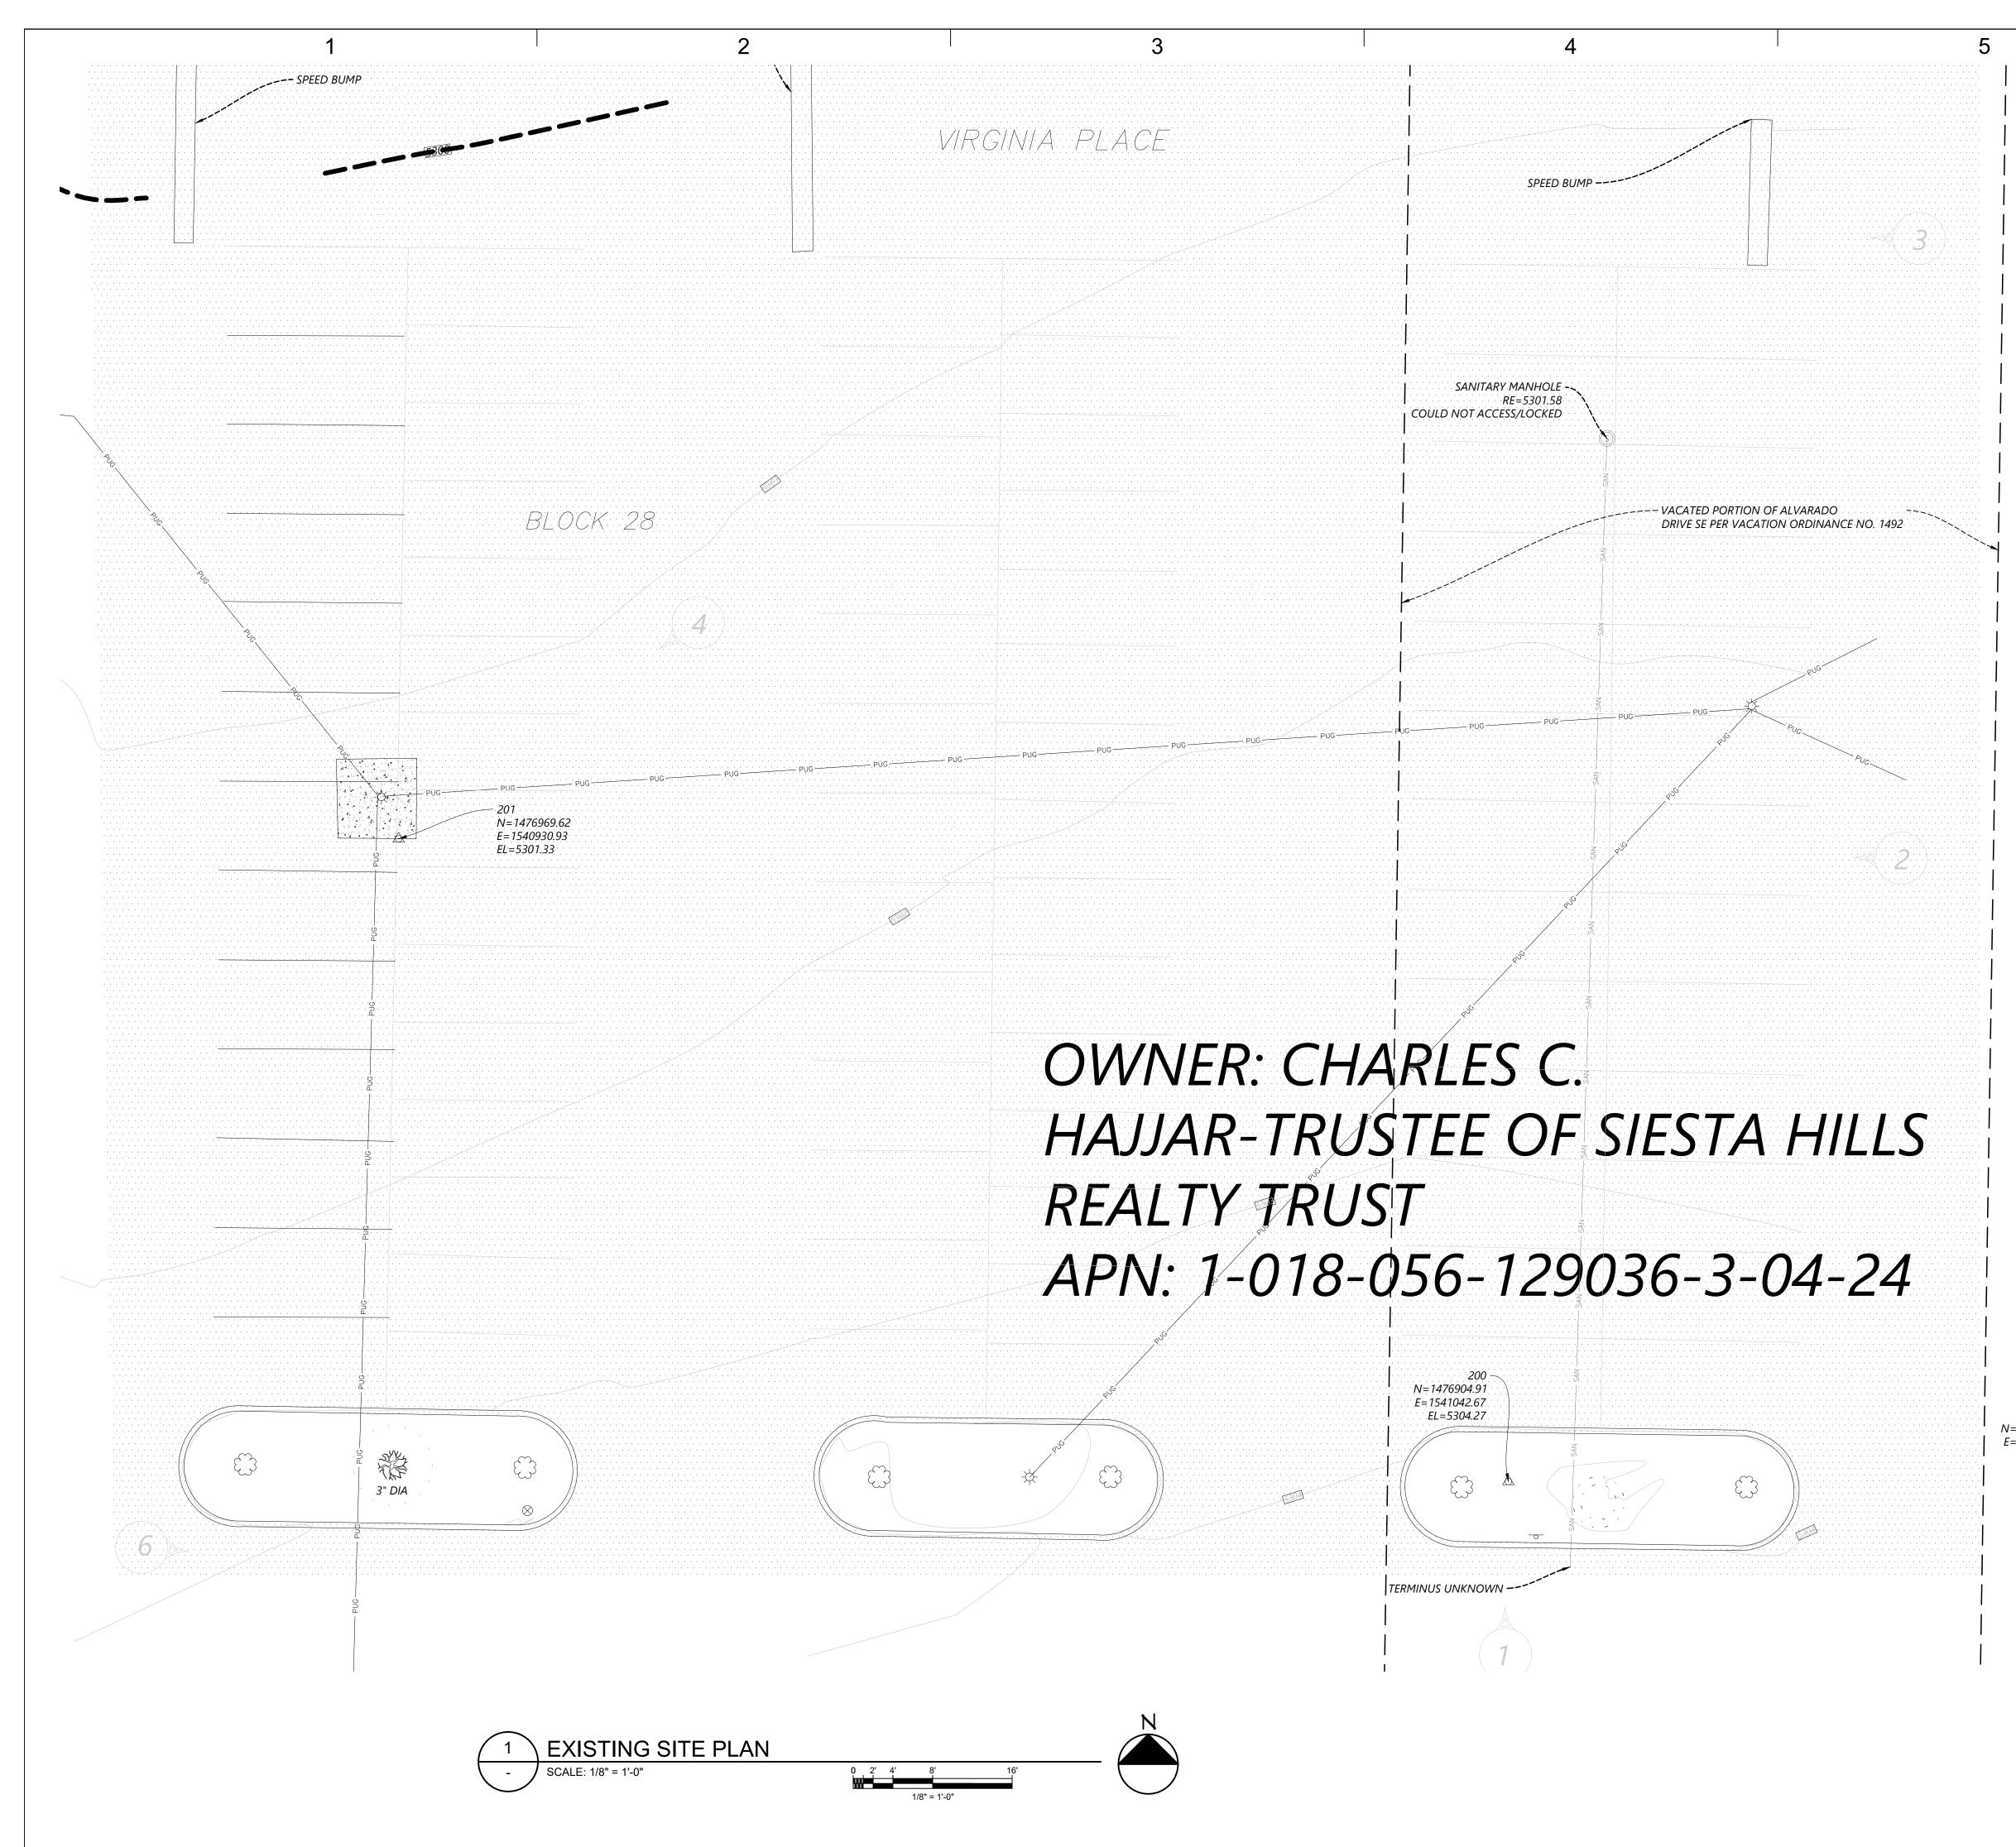

## CHARGER COORDINATES

COORDINATES (LAT,LON)

35.059069°, -106.582463°

35.059127°, -106.582467°

35.059217°, -106.582457°

DELTA POWER CABINET - 4'-0" FRONT AND REAR, 8" SIDES

DELTA 350KW DISPENSER – 2'–8" FRONT, 1'–0" SIDES AND 2'–0" REAR