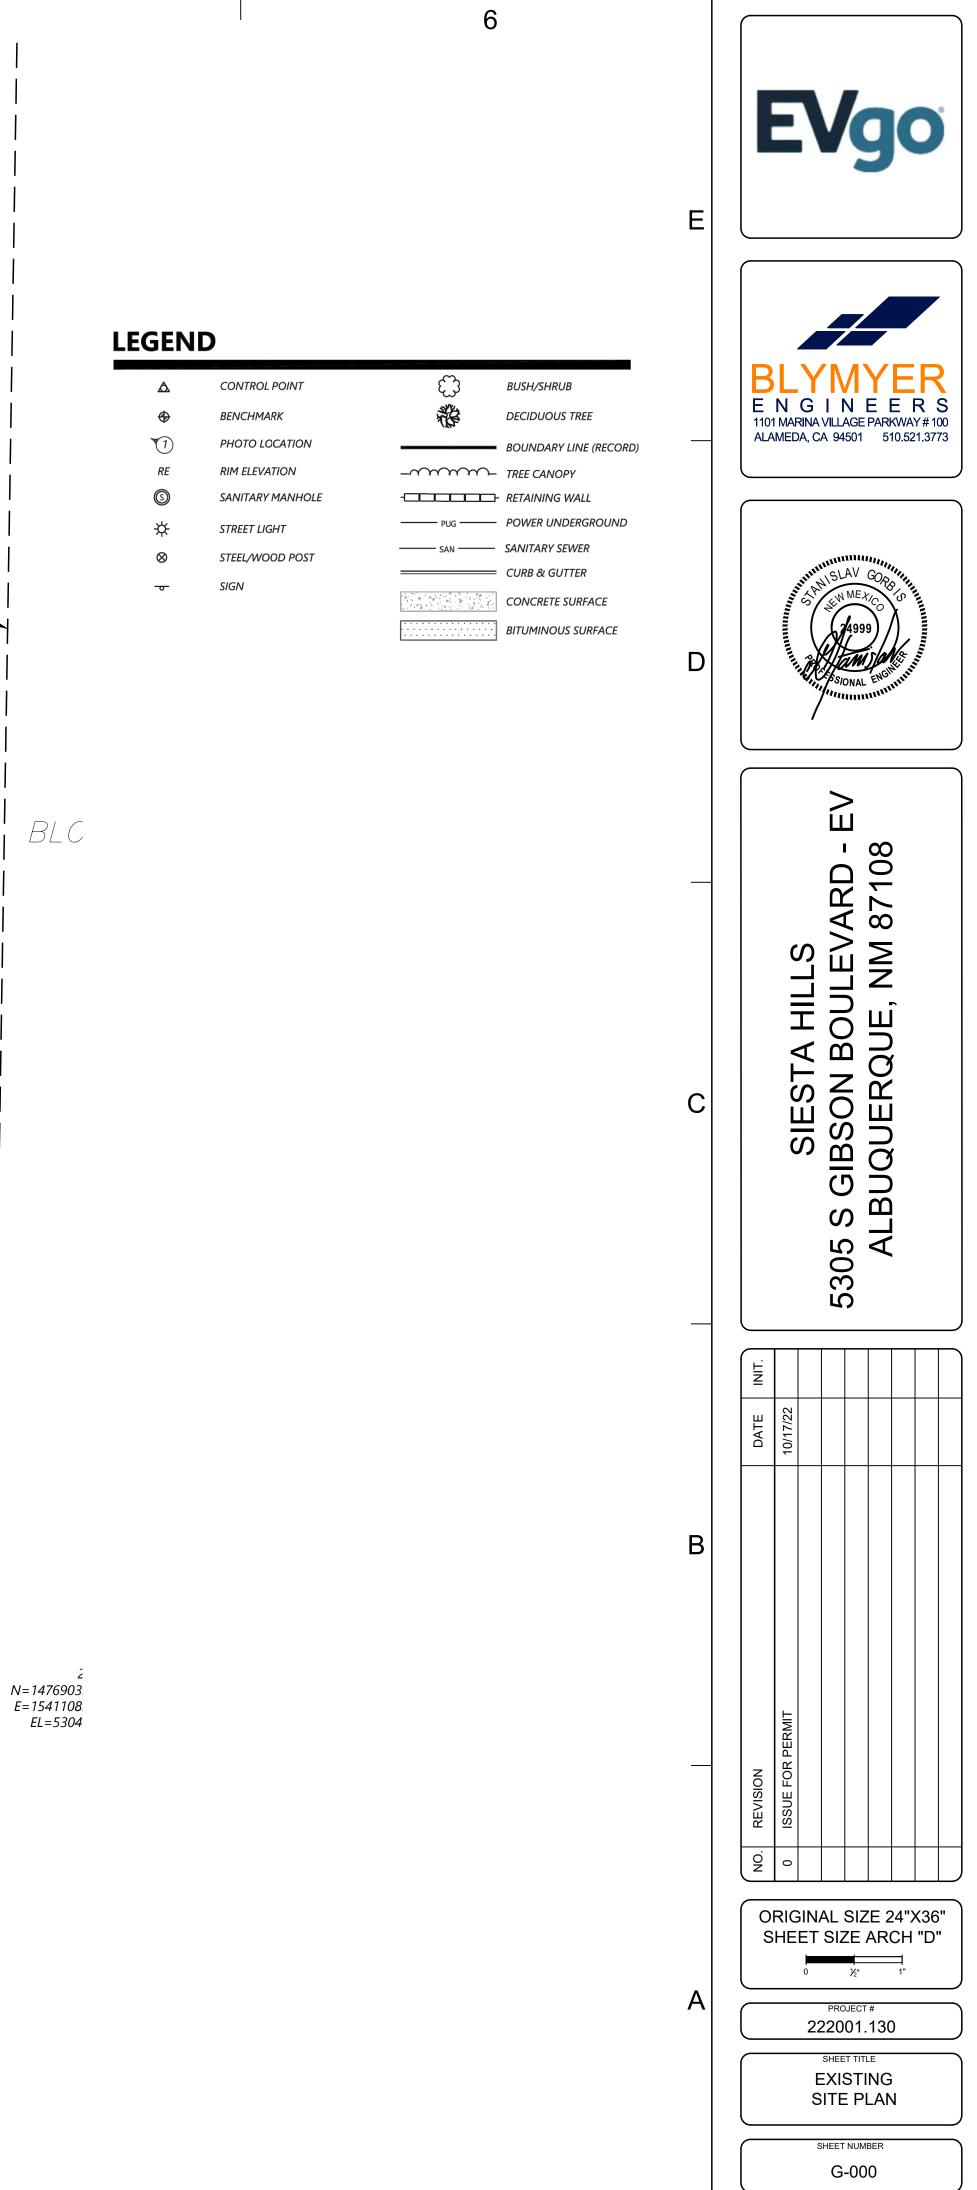

ED FOR CHARGER INSTALLATION AND
- ASSOCIATED ACCESSIBILITY PROVISIONS RESTRIPE PARKING STALLS



## **KEY PROJECT CONTACT INFORMATION**

PROJECT MANAGERS:

## **APPLICABLE CODES**

| 2015 | NMRC | NEV |
|------|------|-----|
| 2015 | NMBC | NEV |
| 2015 | NMFC | NEV |
| 2015 | NMMC | NEV |
| 2015 | NMPC | NEV |
| 2017 | NMEC | NEV |
|      |      |     |

IN THE EVENT OF CONFLICT, THE MOST RESTRICTIVE CODE SHALL PREVAIL

5

BENJAMIN LIU – BLYMYER ENGINEERS – NM LICENSE NO. 23164 STANISLAV GORBIS – BLYMYER ENGINEERS – NM LICENSE NO. 24999

EVGO – MANDEEP GURAGAIN – (408) 666–8573 BLYMYER ENGINEERS – STAS GORBIS – (510) 521–3773

- EW MEXICO RESIDENTIAL CODE
- EW MEXICO BUILDING CODE IEW MEXICO FIRE CODE
- NEW MECIXO MECHANICAL CODE
- NEW MEXICO PLUMBING CODE NEW MEXICO ELECTRICAL CODE













1" = 30'-0"









| EQUIPMENT SCHEDULE |        |                                         |  |  |
|--------------------|--------|-----------------------------------------|--|--|
| EQUIPMENT          | PART # | DESCRIPTION                             |  |  |
| V EV POWER CABINET |        | DELTA 350kW POWER<br>CABINET            |  |  |
| W EV CHARGER       | DP350K | DELTA DC HIGH POWER<br>CHARGE DISPENSER |  |  |

## PARKING STALL SCHEDULE

| LS                | 12 |
|-------------------|----|
| o STANDARD STALLS | 4  |
| o ADA STALLS      | 2  |
| NT                | -6 |

## CHARGER COORDINATES

COORDINATES (LAT,LON)

35.059069°, -106.582463°

35.059127°, -106.582467°

35.059217°, -106.582457°

DELTA POWER CABINET - 4'-0" FRONT AND REAR, 8" SIDES

DELTA 350KW DISPENSER – 2'–8