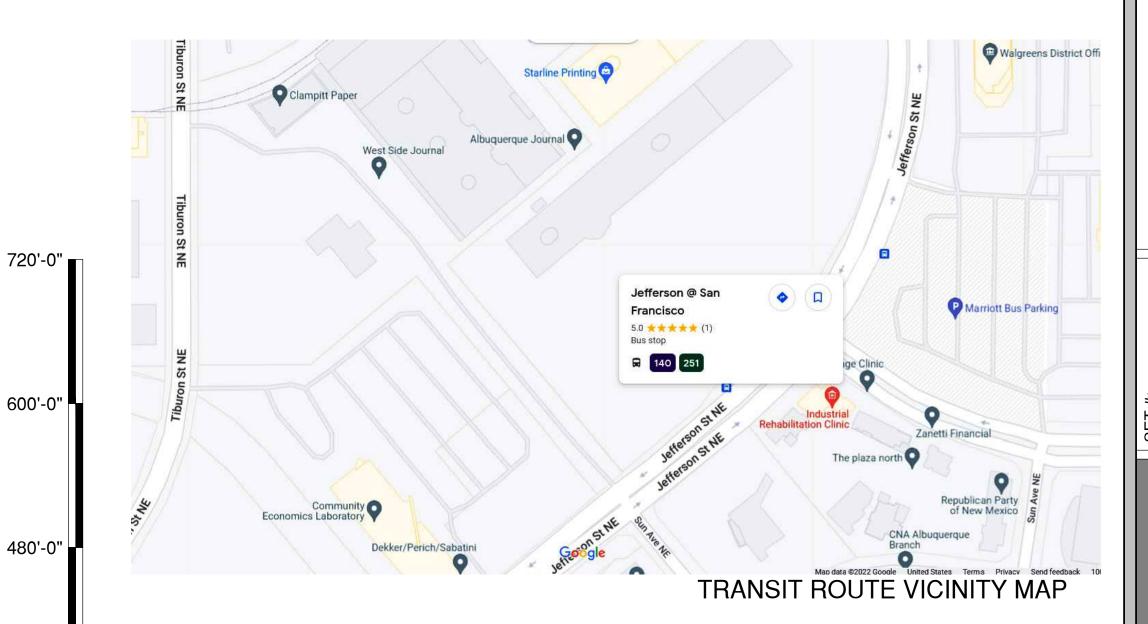

1 SPACE / 2000 SQ FT 54 SPACES 107,674 SQ FT 1 SPACE / 2000 SQ FT 17 SPACES WAREHOUSE OCCUPANCY - SECOND FLOOR WAREHOUSE OCCUPANCY - AREA CHANGED FROM COVERED PARKING 9,414 SQ FT 1 SPACE / 2000 SQ FT 5 SPACES

9,155 SQ FT

7,387 SQ FT

10,848 SQ FT

CENTRAL PLANT- WAREHOUSE OCCUPANCY 10,267 SQ FT 1 SPACE / 2000 SQ FT 6 SPACES 686 SPACES 296,244 SQ FT **NEW STRUCTURES:** 4,080 SQ FT 1 SPACE / 1000 SQ FT 5 SPACES TV/FILM SET: UTILITY OCCUPANCY - FIRST/GROUND FLOOR AND MEZZANINE

PARKING MODIFICATIONS 300'-0" OF REGULAR TRANSIT ROUTE (-10% REQ'T) -69 SPACES TRANSIT PULL-OFF AT BUS STOP (-5% REQ'T) -34 SPACES

> TOTAL NET SPACES PROVIDED 768 SPACES (DISPLACED PARKING SPACES NOT IN THIS COUNT)

TOTAL NET SPACES REQUIRED

1 SPACE / 2000 SQ FT 5 SPACES

1 SPACE / 200 SQ FT 37 SPACES

588 SPACES



# SHEET INDEX

| SITE 01 - | ADMINISTRATIVE AMENDMENT - EXISTING SITE PLAN AND PARKING |
|-----------|-----------------------------------------------------------|
|           | CALCULATIONS                                              |

ADMINISTRATIVE AMENDMENT - REFERENCE SITE PLAN (ORIGINAL SUBMITTAL TO CITY)

ADMINISTRATIVE AMENDMENT - NEW SITE PLAN AND GRADING / DRAINAGE NOTES; DISTANCES TO PERMANENT FACILITIES

ADMINISTRATIVE AMENDMENT - NEW ENLARGED SITE PLAN AND STRUCTURE GROUP INFO; CODE ANALYSIS; GENERAL NOTES ON USAGE OF STRUCTURES

PLAN 02 - ADMINISTRATIVE AMENDMENT - FLOOR PLANS OF STRUCTURES; ELEVATION DRAWINGS OF STRUCTURES; REFERENCE PHOTOS

SECT 03 - SECTION DRAWINGS; REFERENCE PHOTOS

FRAM 04 - WALL PLATE (GROUND), PLATFORM, FLOOR, AND ROOF FRAMING PLANS AND **DETAILS**