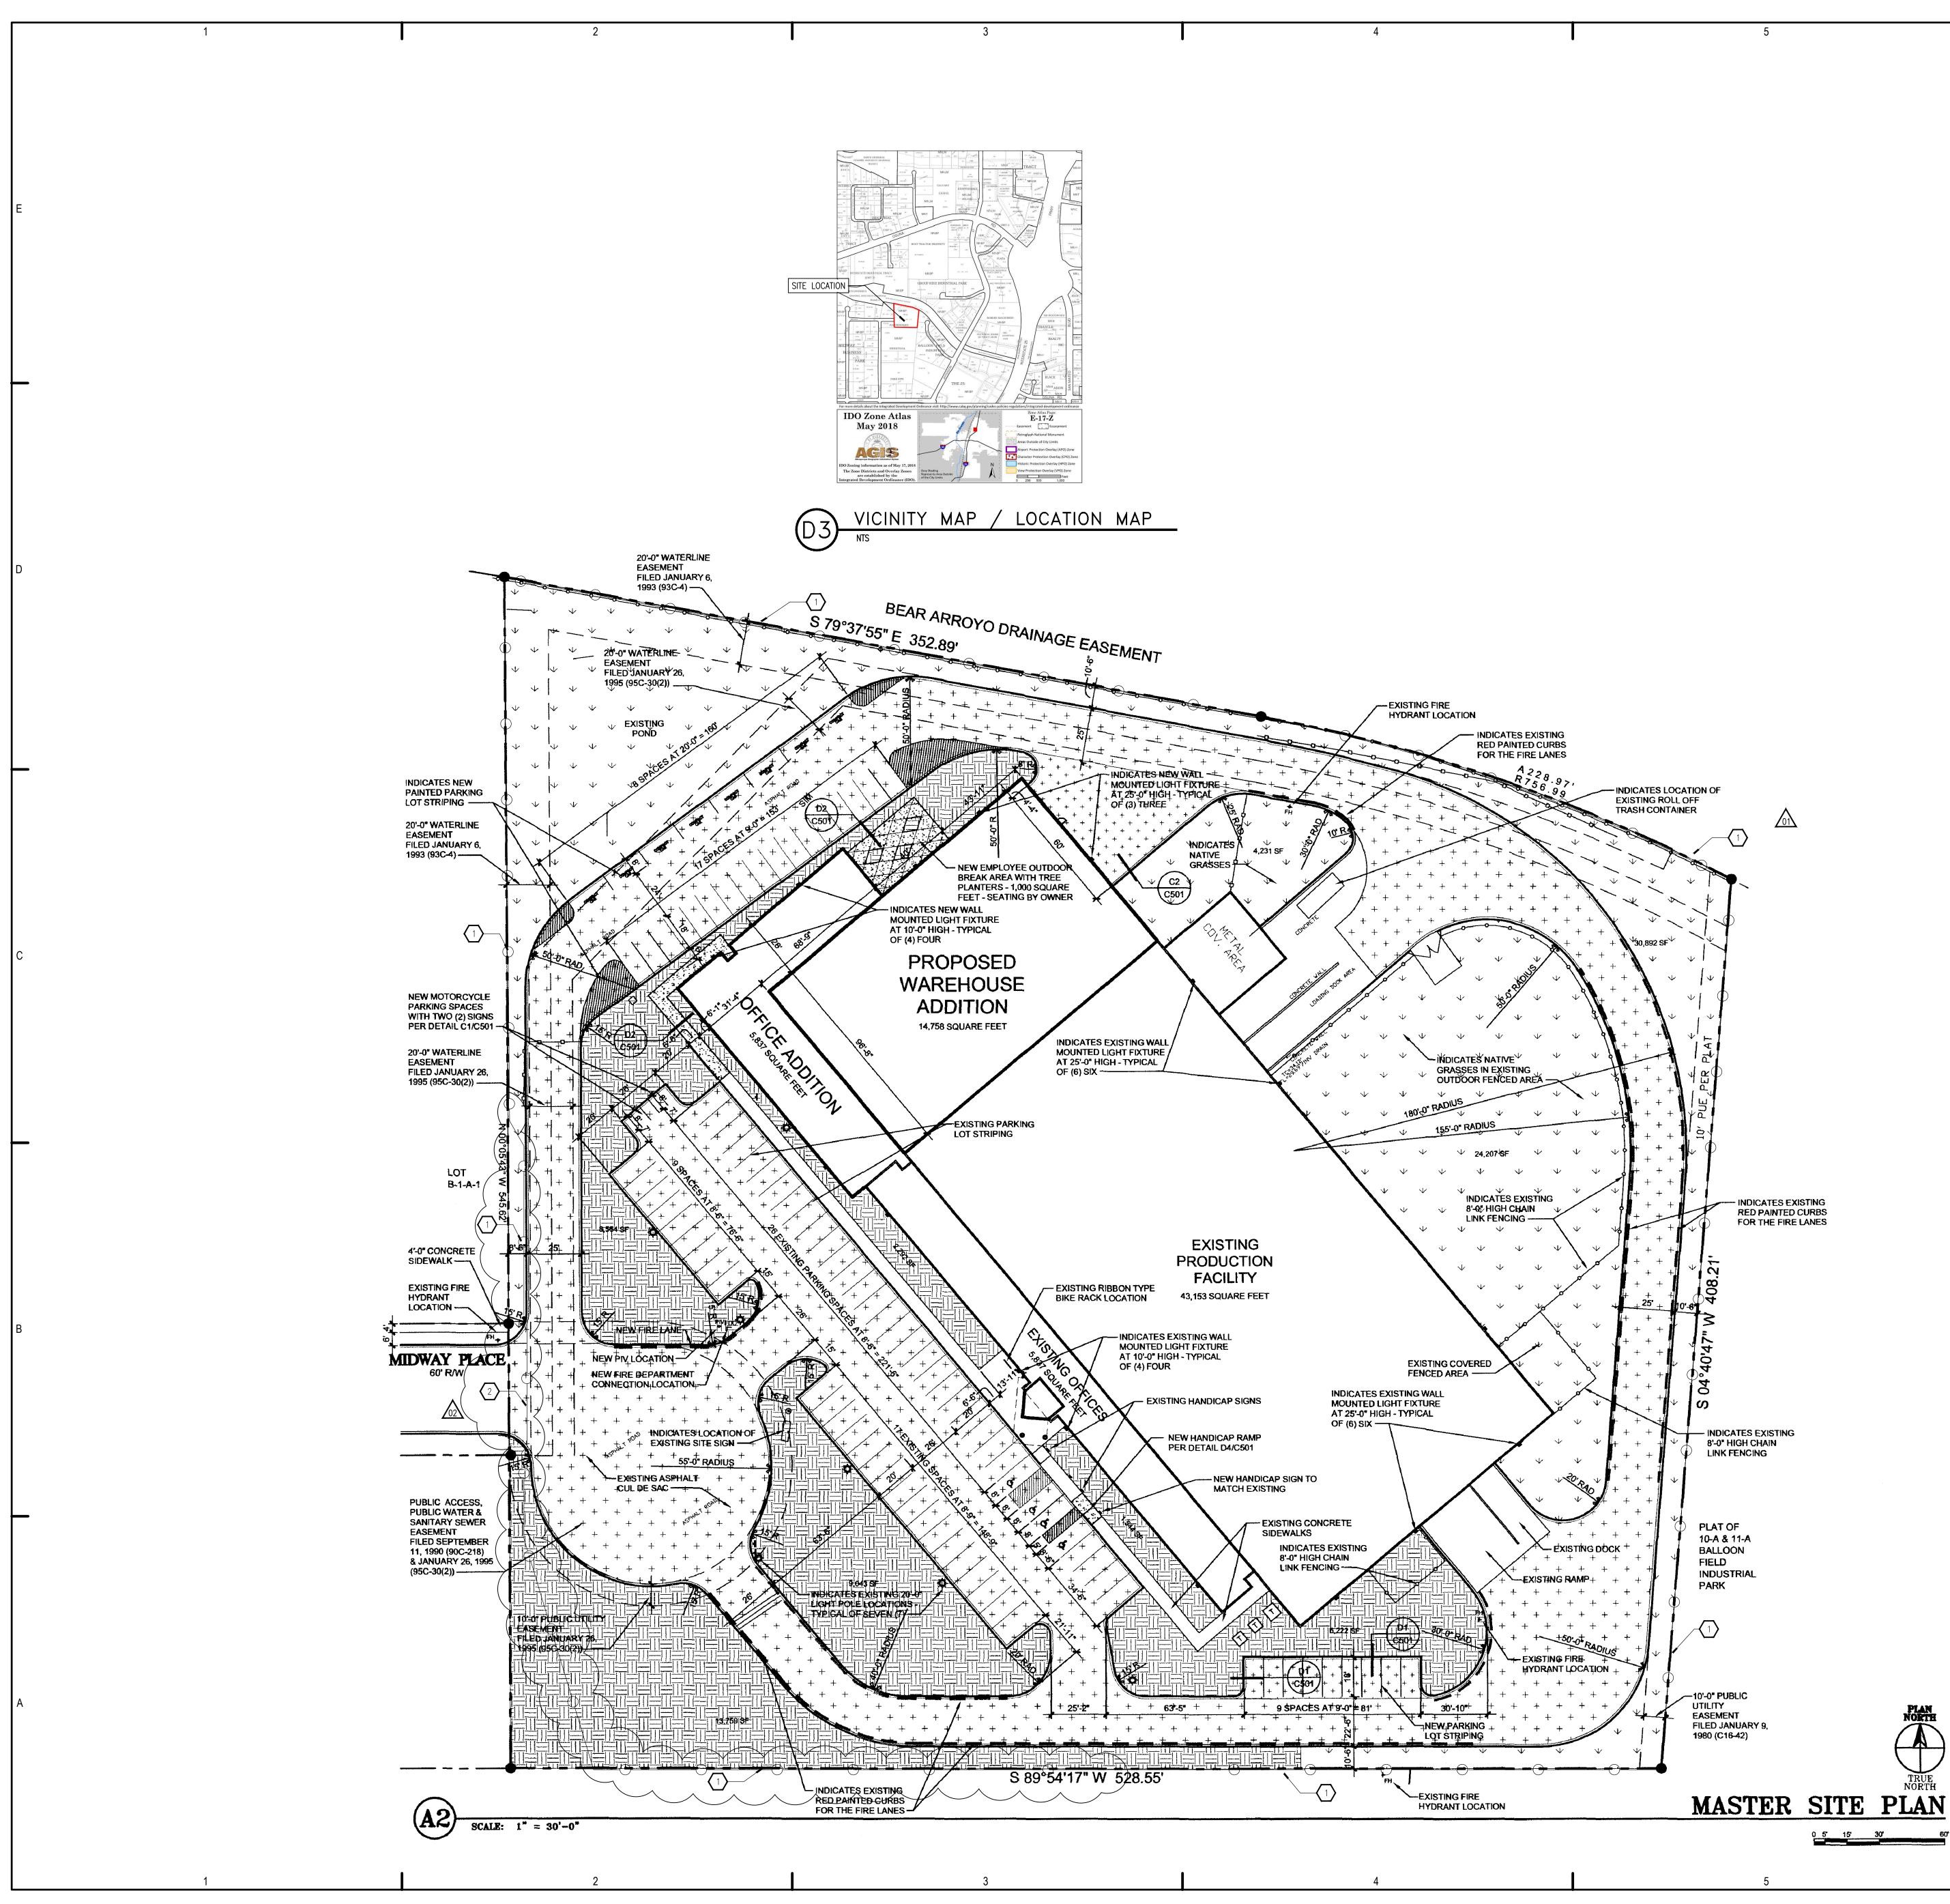

|                                                                                      |                                                   | E                |
|--------------------------------------------------------------------------------------|---------------------------------------------------|------------------|
| LEGEND                                                                               |                                                   |                  |
|                                                                                      | EXTENT OF LANDSCAPED AREA AND SIZE OF EACH AREA   |                  |
| $\begin{array}{cccc} + & + & + \\ + & + & + \\ + & + & + \end{array}$                | EXISTING ASPHALTIC CONCRETE PAVING.               |                  |
| $\begin{array}{cccccccccccccccccccccccccccccccccccc$                                 | EXISTING CONCRETE PAVING AND CONCRETE SIDEWALK    | S                |
|                                                                                      | EXISTING NATIVE GRASSES                           |                  |
|                                                                                      | PROPERTY LINE                                     |                  |
|                                                                                      | EASEMENT BOUNDARY                                 |                  |
| -00                                                                                  | FENCE                                             |                  |
| KEYED NOTE                                                                           | CHAIN LINK SECURITY FENCE                         |                  |
| PROJEC                                                                               | <b>T INFORMATION</b>                              |                  |
|                                                                                      |                                                   | _                |
| ARRAY IECHNO                                                                         | LOGIES - NEW SECURITY FENCE                       | -                |
| OWNER<br>ARRAY TECHNOLOGIES 3601 MIDWAY PLACE, N.E.<br>ALBUQUERQUE, NEW MEXICO 87108 |                                                   | -                |
|                                                                                      | VEST ARCHITECTS<br>bad NW Suite B. Albuquerque NM |                  |
| SITE: 1017062150<br><b>ZONING ATLAS</b>                                              | BUQUERQUE INDUSTRIAL PARK<br>618530255            | -                |
| E-17-Z<br>CURRENT ZONI                                                               | NG CLASSIFICATION                                 |                  |
| NR-BP                                                                                |                                                   | 1_               |
|                                                                                      | NG CLASSIFICATION<br>ZONE (INDUSTRIAL PARK)       | -                |
| OFFICE WAREH                                                                         | OUSE                                              |                  |
| CONSTRUCTION TYPE<br>TYPE II-B 100% FIRE SPRINKLER SYSTEM                            |                                                   | -                |
| NUMBER OF FLO                                                                        | JORS                                              |                  |
| GROSS SQUARE                                                                         | FOOTAGE                                           |                  |
| 69,585 GSF                                                                           |                                                   |                  |
| ALLOWABLE AREA<br>TOTAL ALLOWABLE AREA = 103800 SQUARE FEET                          |                                                   | $\left  \right $ |
|                                                                                      | G AREAS = 69,585 SQUARE FEET                      |                  |
| BUILDING HEIGH                                                                       |                                                   |                  |
|                                                                                      | 0" ABOVE FINISH GRADE                             | -                |
| TOTAL LOT ARE                                                                        |                                                   |                  |
|                                                                                      | E FEET :6.1804 ACRES                              |                  |
| NET LOT AREA                                                                         | FFFT                                              | -                |
| 196,783 SQUARE FEET<br>TOTAL PARKING & PAVED AREA                                    |                                                   |                  |
| 86,728 SQUARE FEET                                                                   |                                                   | 1                |
| TOTAL LANDSC                                                                         | APED AREA PROVIDED                                | /                |
| 40,902 SQUARE                                                                        |                                                   |                  |
| PERCENTAGE O                                                                         | F SITE LANDSCAPED<br>15%                          | $\left  \right $ |
|                                                                                      | I U /U                                            | 1                |

6

LANDSCAPE TO PARKING AREA RATIO 1 TO 0.4882