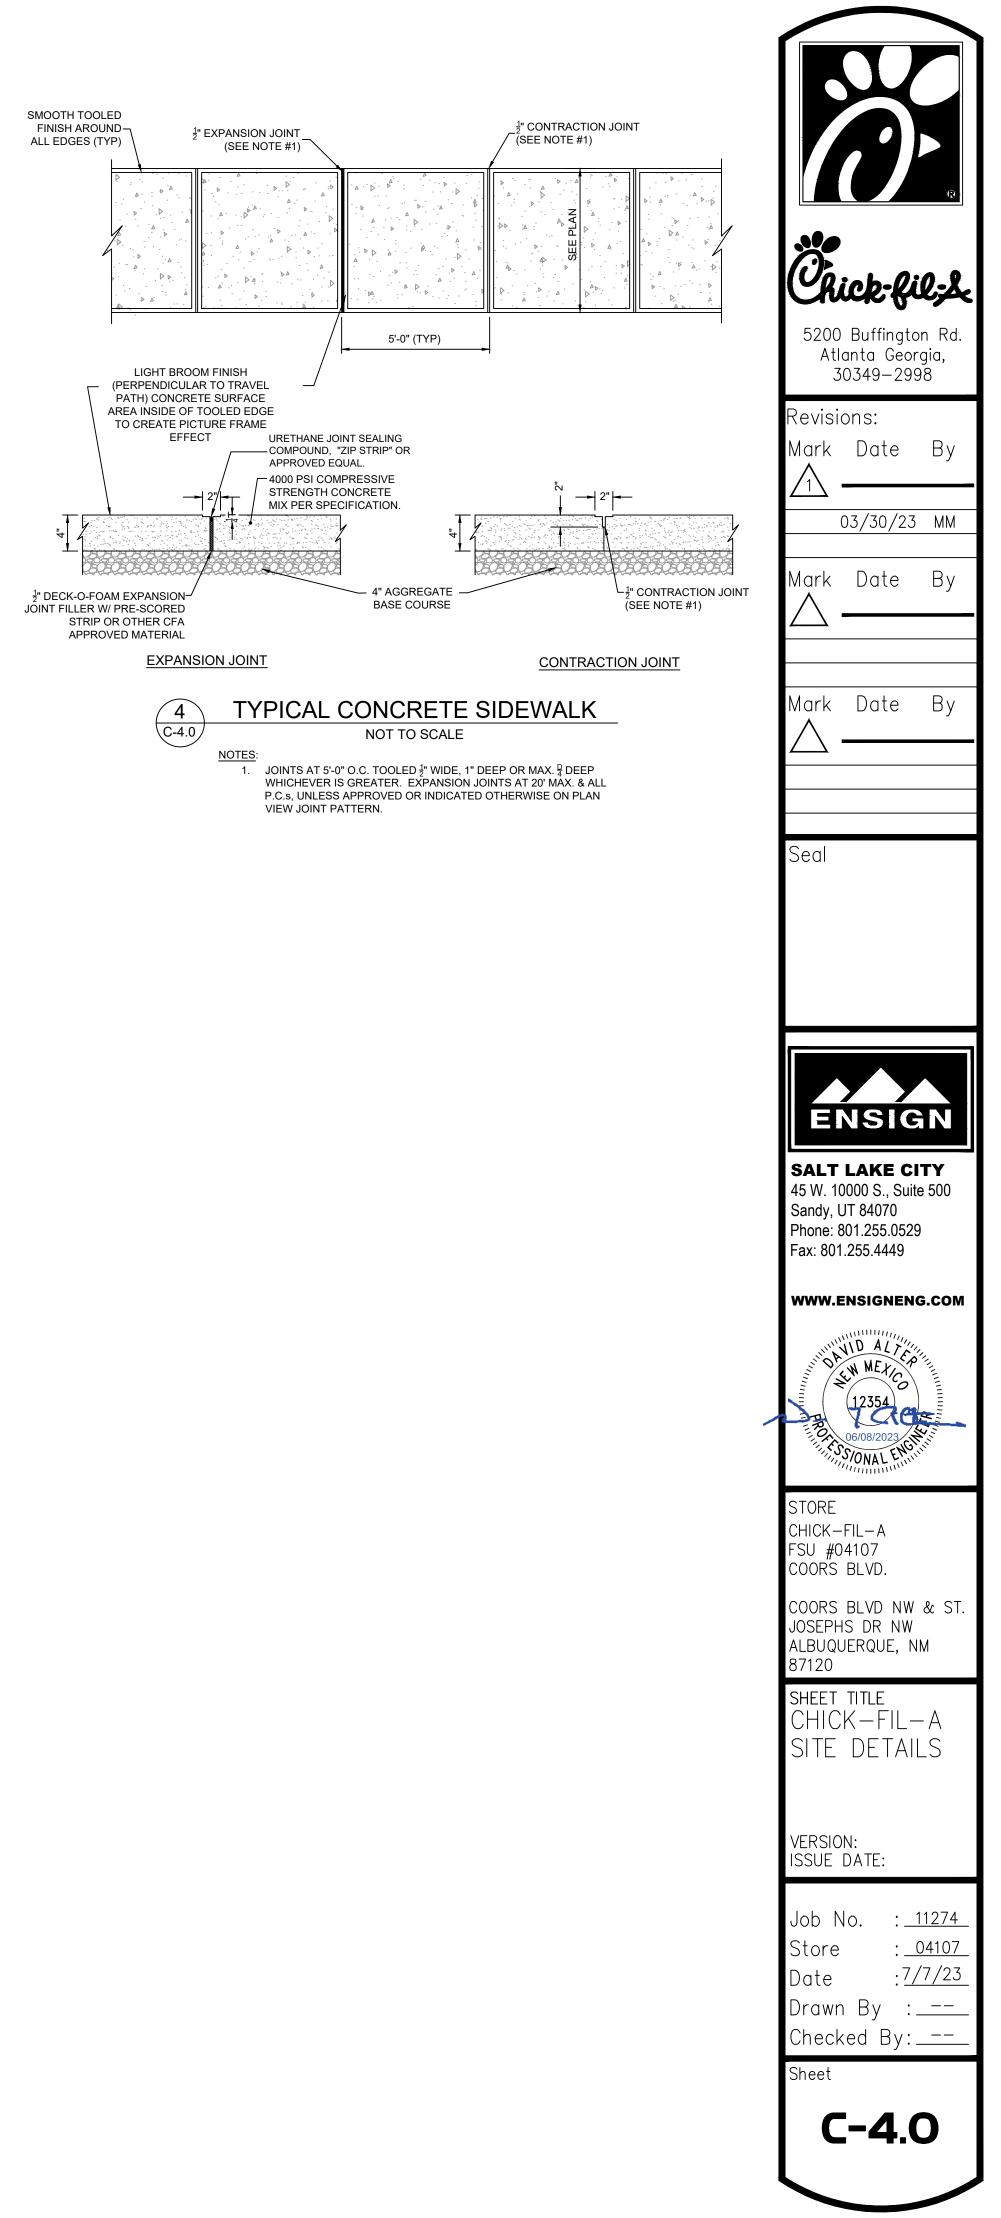

NOTE: ALL PLANTER AREAS SHALL BE TOP DRESSED WITH A 3" DEEP LAYER OF A ROCK MULCH/RIVER ROCK MIXTURE TO MATCH CENTER - PLACED OVER FILTER FABRIC

OVERALL SITE/SCOPE AREA: 81,252 S.F. BUILDING AREA: 4,910 S.F. NET SITE/SCOPE LOT AREA: 76,342 S.F. REQUIRED LANDSCAPE AREA (15%): 11,451 S.F. PROVIDED LANDSCAPE AREA: 15,517 S.F. PERCENTAGE OF LANDSCAPE AREA: 20%

SHADE TREES REQUIRED/PROVIDED 8/IO (I PER IO) TREES REQUIRED/PROVIDED 8/10 (I PER 10) OF PARKING SPACES

I. LANDSCAPING SHALL BE INSTALLED ACCORDING TO THE APPROVED PLAN, INSTALLATION SHALL BE COMPLETED WITHIN

> 5. ALL TREES WITHIN 5' OF ANY HARDSCAPE SURFACE TO HAVE A ROOT BARRIER TO

CURB OR SIDEWALK FOR PLANTING AREAS.

SHALL BE AS SPECIFIED WITHIN THE SOILS

LANDSCAPE GUIDELINES, STANDARDS AND

DRESSED WITH 3" MINIMUM MULCH COVER.