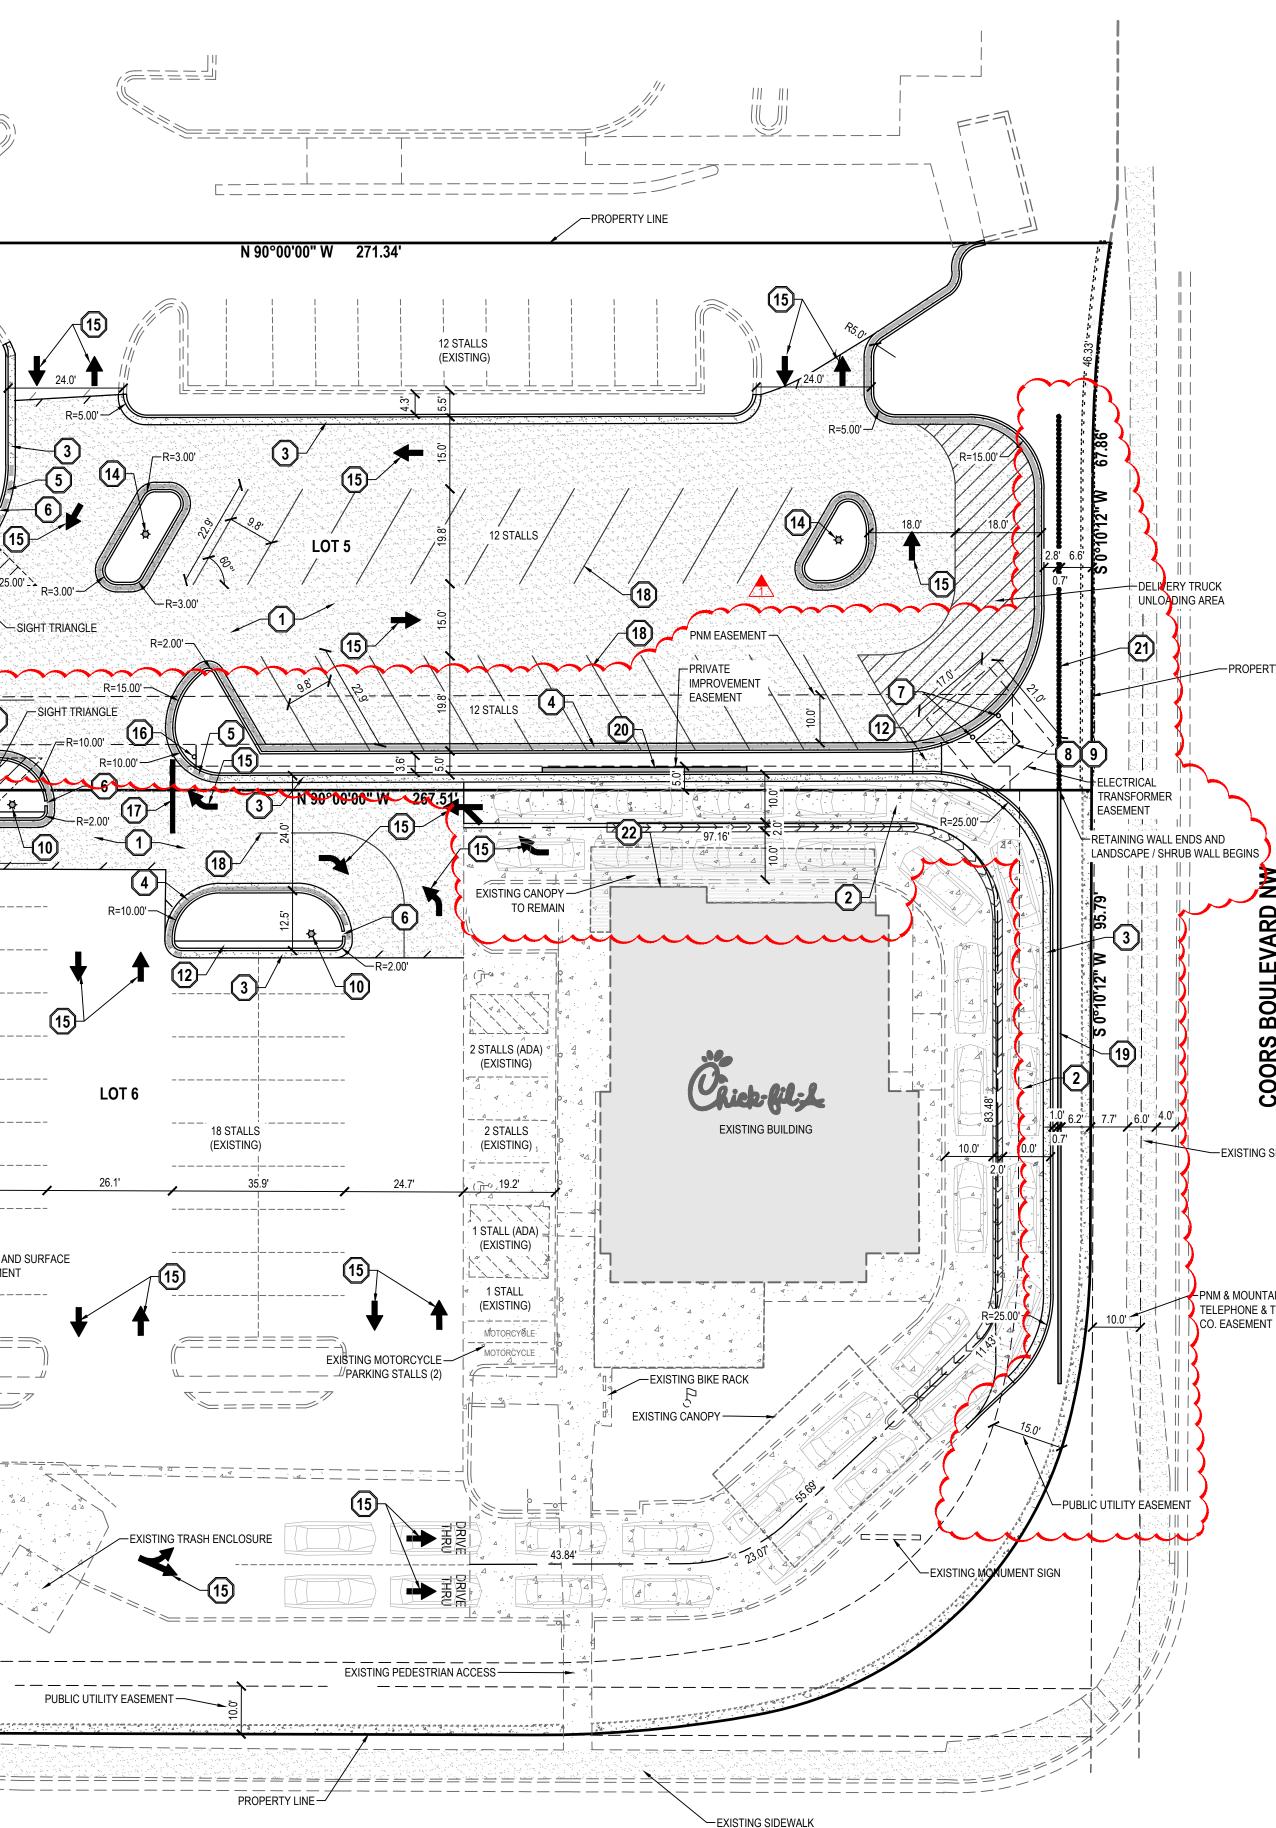

× || |

헤티

| PARKING DATA TABLE              |    |  |  |  |
|---------------------------------|----|--|--|--|
| EXISTING STALLS TO BE REMOVED   | 4  |  |  |  |
| PROPOSED STALLS                 | 26 |  |  |  |
| EXISTING STALLS (TO REMAIN)     | 44 |  |  |  |
| EXISTING ADA STALLS (TO REMAIN) | 3  |  |  |  |
| TOTAL STALLS                    | 73 |  |  |  |
|                                 |    |  |  |  |

#### SCOPE OF WORK:

PROVIDE, INSTALL AND/OR CONSTRUCT THE FOLLOWING PER THE SPECIFICATIONS GIVEN OR REFERENCED. THE DETAILS NOTED, AND/OR AS SHOWN ON THE CONSTRUCTION DRAWINGS:

- RELOCATED ELECTRICAL TRANSFORMER. SEE ELECTRICAL PLANS FOR ADDITIONAL INFORMATION.
- (2) RELOCATED LIGHT POLE. SEE ELECTRICAL PLANS FOR ADDITIONAL INFORMATION.
- (3) ADJUST SEWER MAHOLE RIM TO GRADE.
- **4** PROPOSED LIGHT POLE. SEE ELECTRICAL PLANS FOR ADDITIONAL INFORMATION.