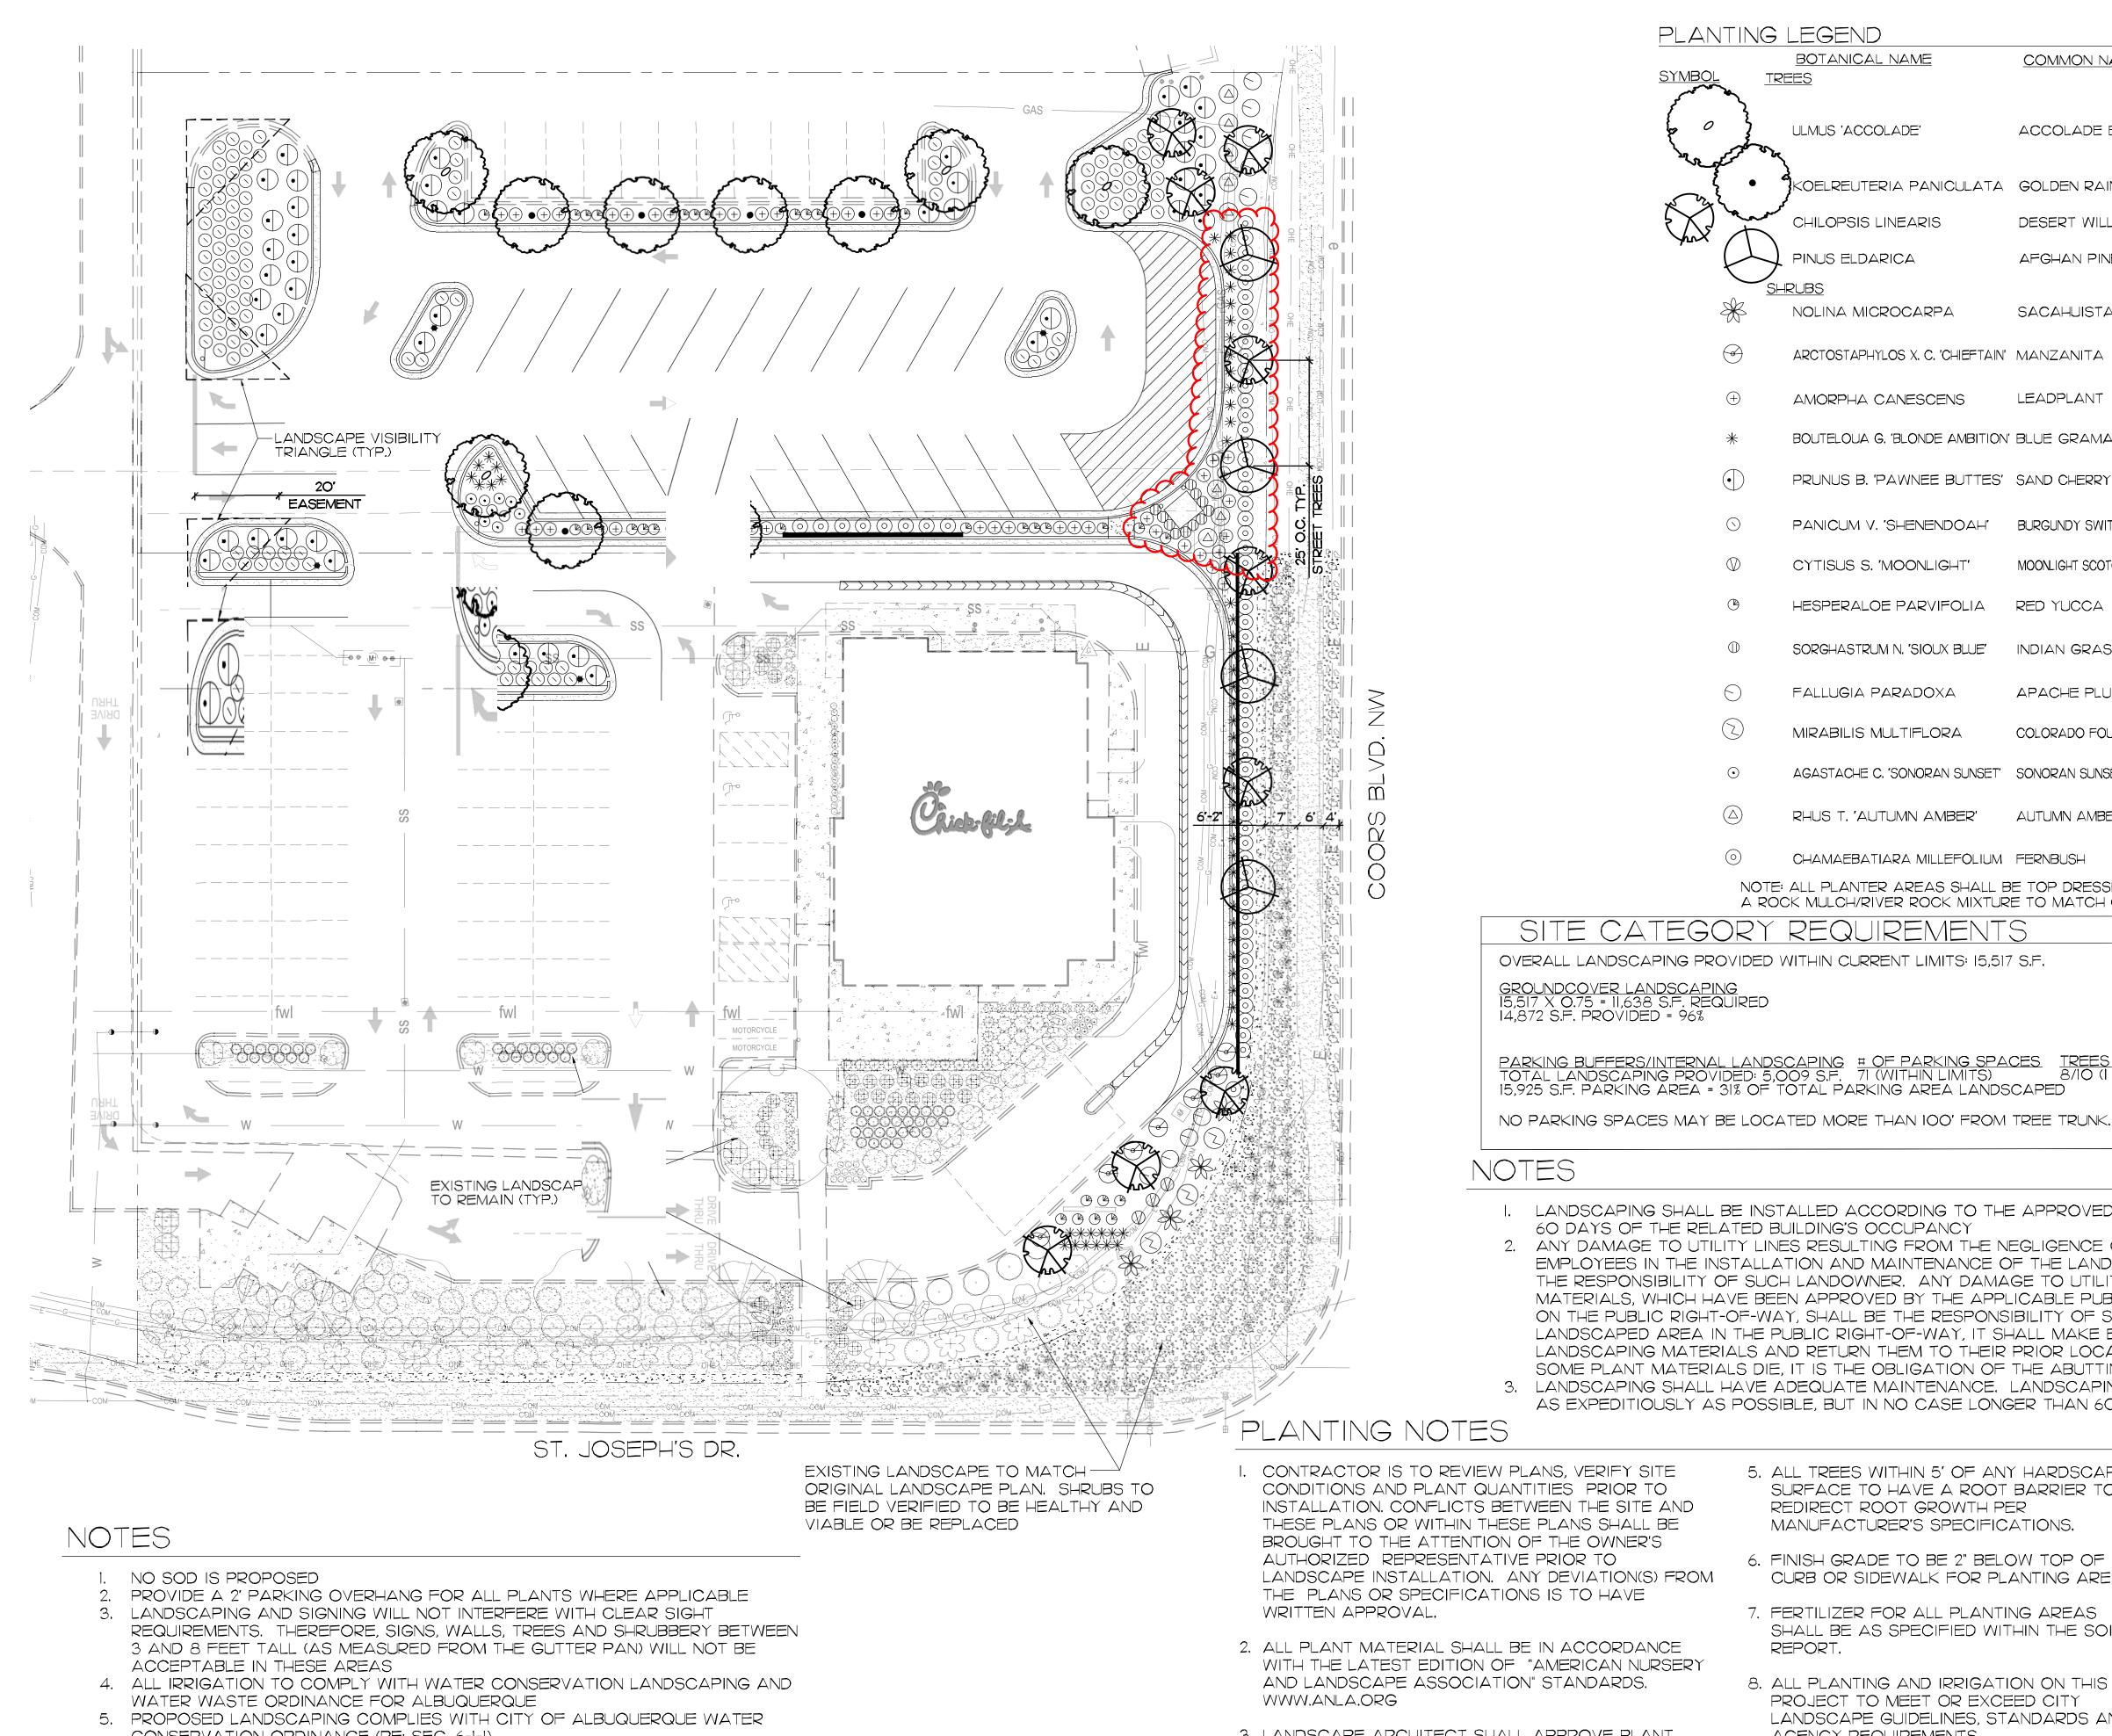

( IN FEET )

1 inch = 20 ft.

| =              | COMMON NAME            | SIZE    | <u>QTY.</u> | <u>REMARKS</u>              |
|----------------|------------------------|---------|-------------|-----------------------------|
|                |                        |         |             |                             |
|                | ACCOLADE ELM           | 24" BOX | 5           | STANDARD<br>2" MIN. CALIPER |
|                | GOLDEN RAIN TREE       | 24" BOX | 6           | STANDARD<br>2" MIN. CALIPER |
| 215            | DESERT WILLOW          | 24" BOX | 9           | STANDARD<br>2" MIN. CALIPER |
|                | AFGHAN PINE            | 24" BOX | 4           | STANDARD<br>10-12' HEIGHT   |
| RPA            | SACAHUISTA             | 5 GAL.  | 4           | AS SHOWN                    |
| C. 'CHIEFTAIN' | MANZANITA              | 5 GAL   | 7           | AS SHOWN                    |
| CENS           | LEADPLANT              | 5 GAL.  | 46          | AS SHOWN                    |
| DE AMBITION'   | BLUE GRAMA             | I GAL   | 59          | 2'-6" O.C.                  |
| EE BUTTES'     | SAND CHERRY            | 5 GAL   | 49          | AS SHOWN                    |
| ENDOAH         | BURGUNDY SWITCH GRASS  | I GAL.  | 7           | AS SHOWN                    |
| LIGHT'         | MOONLIGHT SCOTCH BROOM | 5 GAL.  | 3           | AS SHOWN                    |
| 2VIFOLIA       | RED YUCCA              | 5 GAL   | 33          | AS SHOWN                    |
| OUX BLUE'      | INDIAN GRASS           | I GAL   | II          | 2'-6" O.C.                  |
| ΟΧΑ            | APACHE PLUM            | 5 GAL   | 9           | AS SHOWN                    |
| _ORA           | COLORADO FOUR O' CLOCK | I GAL   | 3           | AS SHOWN                    |
| RAN SUNSET'    | SONORAN SUNSET HYSSOP  | I GAL   | 10          | AS SHOWN                    |
| AMBER'         | AUTUMN AMBER SUMAC     | 5 GAL   | 8           | AS SHOWN                    |
| IILLEFOLIUM    | FERNBUSH               | 5 GAL   | 66          | 3'-6" O.C.                  |
|                |                        |         |             |                             |

NOTE: ALL PLANTER AREAS SHALL BE TOP DRESSED WITH A 3" DEEP LAYER OF A ROCK MULCH/RIVER ROCK MIXTURE TO MATCH CENTER - PLACED OVER FILTER FABRIC

OVERALL SITE/SCOPE AREA: 81,252 S.F. BUILDING AREA: 4,910 S.F. NET SITE/SCOPE LOT AREA: 76,342 S.F. REQUIRED LANDSCAPE AREA (15%): 11,451 S.F. PROVIDED LANDSCAPE AREA: 15,517 S.F. PERCENTAGE OF LANDSCAPE AREA: 20%

SHADE TREES REQUIRED/PROVIDED 8/IO (I PER IO) TREES REQUIRED/PROVIDED 8/10 (I PER 10) OF PARKING SPACES

I. LANDSCAPING SHALL BE INSTALLED ACCORDING TO THE APPROVED PLAN, INSTALLATION SHALL BE COMPLETED WITHIN

2. ANY DAMAGE TO UTILITY LINES RESULTING FROM THE NEGLIGENCE OF THE ABUTTING LANDOWNER, HIS AGENTS, OR EMPLOYEES IN THE INSTALLATION AND MAINTENANCE OF THE LANDSCAPED ARE IN THE PUBLIC RIGHT-OF-WAY SHALL BE THE RESPONSIBILITY OF SUCH LANDOWNER. ANY DAMAGE TO UTILITY LINES RESULTING FROM GROWTH OF PLANT MATERIALS, WHICH HAVE BEEN APPROVED BY THE APPLICABLE PUBLIC UTILITY AS PART OF A PLAN FOR LANDSCAPING ON THE PUBLIC RIGHT-OF-WAY, SHALL BE THE RESPONSIBILITY OF SUCH PUBLIC UTILITY, IF A PUBLIC UTILITY DISTURBS A LANDSCAPED AREA IN THE PUBLIC RIGHT-OF-WAY, IT SHALL MAKE EVERY REASONABLE EFFORT TO PRESERVE THE LANDSCAPING MATERIALS AND RETURN THEM TO THEIR PRIOR LOCATIONS AFTER THE UTILITY WORK. IF, NONETHELESS SOME PLANT MATERIALS DIE, IT IS THE OBLIGATION OF THE ABUTTING LANDOWNER TO REPLACE THE PLANT MATERIALS 3. LANDSCAPING SHALL HAVE ADEQUATE MAINTENANCE, LANDSCAPING WHICH DIES SHALL BE REPLACED BY THE OWNER AS EXPEDITIOUSLY AS POSSIBLE, BUT IN NO CASE LONGER THAN 60 DAYS AFTER NOTIFICATION.