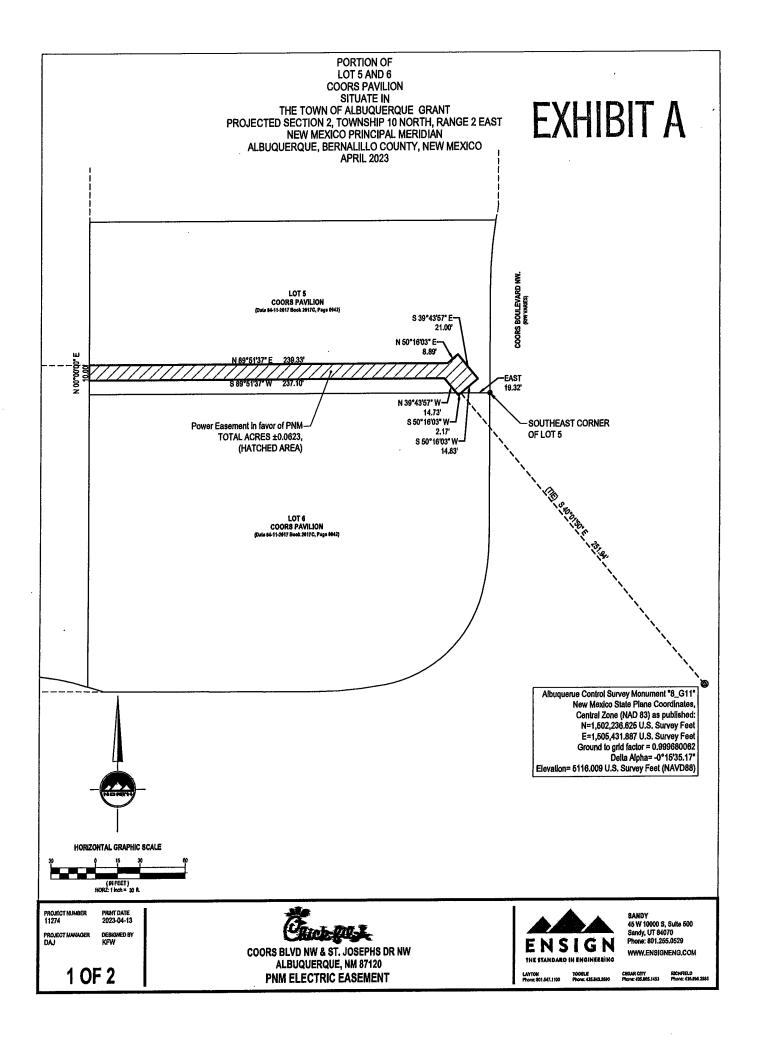

|                                                                                                                                                                  |                                                                                                                                                          |                                                                                                                                                                                                                                                                                                                                          |                     |



|                                                                                               | PORTION OF<br>LOT 5 AND 6<br>COORS PAVILION<br>SITUATE IN<br>THE TOWN OF ALBUQUERQUE GRANT<br>PROJECTED SECTION 2, TOWNSHIP 10 NORTH, RANGE 2<br>NEW MEXICO PRINCIPAL MERIDIAN<br>ALBUQUERQUE, BERNALILLO COUNTY, NEW MEXIC<br>APRIL 2023 |