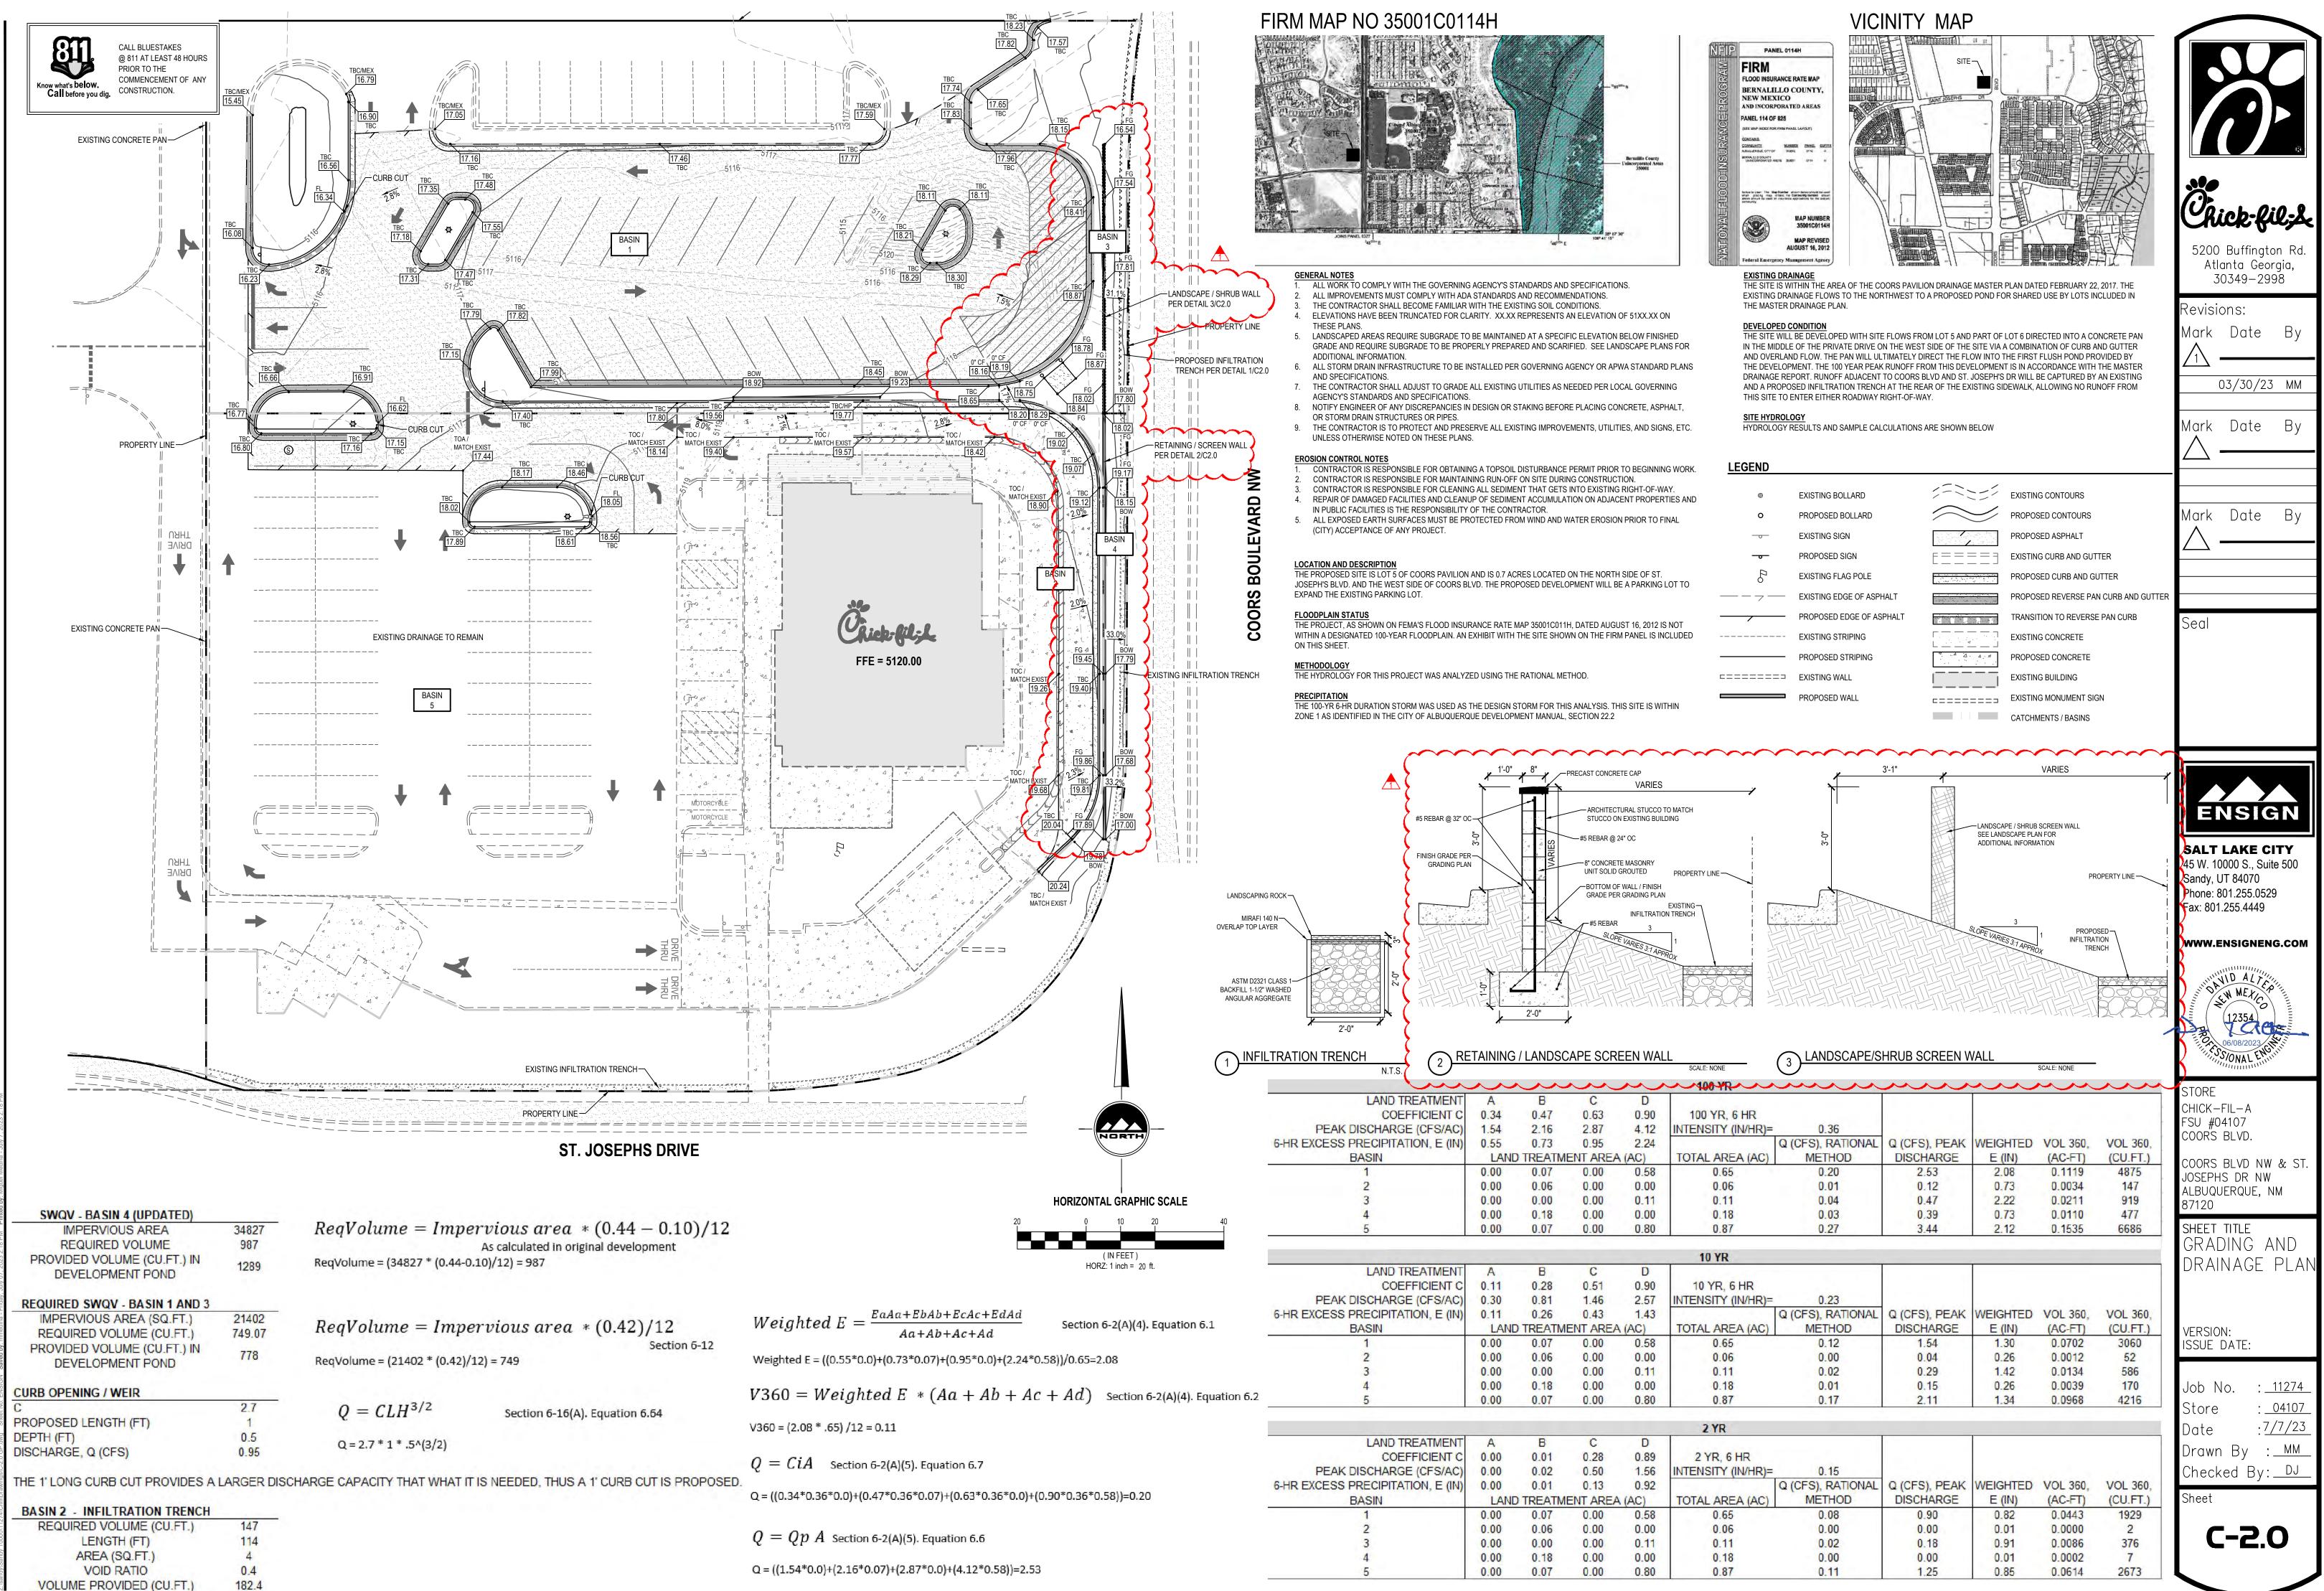

## VICINITY MAP

# **COORS BLVD AND ST. JOSEPHS DRIVE** ALBUQUERQUE, NM

# **GENERAL NOTES**

- 1. ALL WORK SHALL CONFORM WITH ALBUQUERQUE CITY, AND CHICK-FIL-A STANDARDS & SPECIFICATIONS.
- 2. CALL NMOC 48 HOURS PRIOR TO DIGGING.
- 3. CONTROL POINT: 60D NAIL WITH ALUMINUM DISK STAMPED "SURV-TEK CONTROL" N=1,502,746.35' E= 1,505,788.82' ELEV = 5116.08'
- 4. CONTRACTOR SHALL FIELD VERIFY LOCATIONS OF ALL EXISTING UTILITIES BEFORE CONSTRUCTING ANY IMPROVEMENTS.

#### **GENERAL NOTES**

- 1. ALL WORK TO COMPLY WITH THE GOVERNING AGENCY'S STANDARDS AND SPECIFICATIONS.
- 2. EXISTING UNDERGROUND UTILITIES AND IMPROVEMENTS ARE SHOWN IN THEIR APPROXIMATE LOCATIONS BASED UPON RECORD INFORMATION AVAILABLE AT THE TIME OF PREPARATION OF THESE PLANS. LOCATIONS MAY NOT HAVE BEEN VERIFIED IN THE FIELD AND NO GUARANTEE IS MADE AS TO THE ACCURACY OR COMPLETENESS OF THE INFORMATION SHOWN. IT SHALL BE THE RESPONSIBILITY OF THE CONTRACTOR TO DETERMINE THE EXISTENCE AND LOCATION OF THE UTILITIES SHOWN ON THESE PLANS OR INDICATED IN TH FIELD BY LOCATING SERVICES. ANY ADDITIONAL COSTS INCURRED AS A RESULT OF THE CONTRACTOR'S FAILURE TO VERIFY THE LOCATIONS OF EXISTING UTILITIES PRIOR TO THE BEGINNING OF CONSTRUCTION IN THEIR VICINITY SHALL BE BORNE BY THE CONTRACTOR AND ASSUMED INCLUDED IN THE CONTRACT. THE CONTRACTOR IS TO VERIFY ALL CONNECTION POINTS WITH THE EXISTING UTILITIES. THE CONTRACTOR IS RESPONSIBLE FOR ANY DAMAGE CAUSED TO THE EXISTING UTILITIES AND UTILITY STRUCTURES THAT ARE TO REMAIN. IF CONFLICTS WITH EXISTING UTILITIES OCCUR, THE CONTRACTOR SHALL NOTIFY THE ENGINEER PRIOR TO CONSTRUCTION TO DETERMINE IF ANY FIELD ADJUSTMENTS SHOULD BE MADE.
- 3. ALL SANITARY SEWER INFRASTRUCTURE TO BE INSTALLED PER GOVERNING AGENCY STANDARD PLANS AND SPECIFICATIONS.
- 4. ALL WATER INFRASTRUCTURE TO BE INSTALLED PER GOVERNING AGENCY OR APWA STANDARD PLANS AND SPECIFICATIONS.
- 6. DEFLECT OR LOOP ALL WATERLINES TO AVOID CONFLICTS WITH OTHER UTILITIES PER GOVERNING AGENCY'S STANDARDS AND SPECIFICATIONS.
- 7. PROJECT SHALL COMPLY WITH ALL NEW MEXICO DIVISION OF DRINKING WATER RULES AND REGULATIONS INCLUDING, BUT NOT LIMITED TO, THOSE PERTAINING TO BACKFLOW PROTECTION AND CROSS CONNECTION PREVENTION.
- 8. THE CONTRACTOR IS TO COORDINATE ALL UTILITIES WITH MECHANICAL/PLUMBING PLANS.
- 9. CONTRACTOR TO FIELD VERIFY LOCATION OF UTILITY LINES.
- 10. NOTIFY ENGINEER OF ANY DISCREPANCIES IN DESIGN OR STAKING BEFORE PLACING UTILITY STRUCTURES OR PIPES.
- 11. THE CONTRACTOR SHALL ADJUST TO GRADE ALL EXISTING UTILITIES AS NEEDED PER LOCAL GOVERNING AGENCY'S STANDARDS AND SPECIFICATIONS.
- 12. THE CONTRACTOR IS TO PROTECT AND PRESERVE ALL EXISTING IMPROVEMENTS, UTILITIES, AND SIGNS, ETC. UNLESS OTHERWISE NOTED ON THESE PLANS.