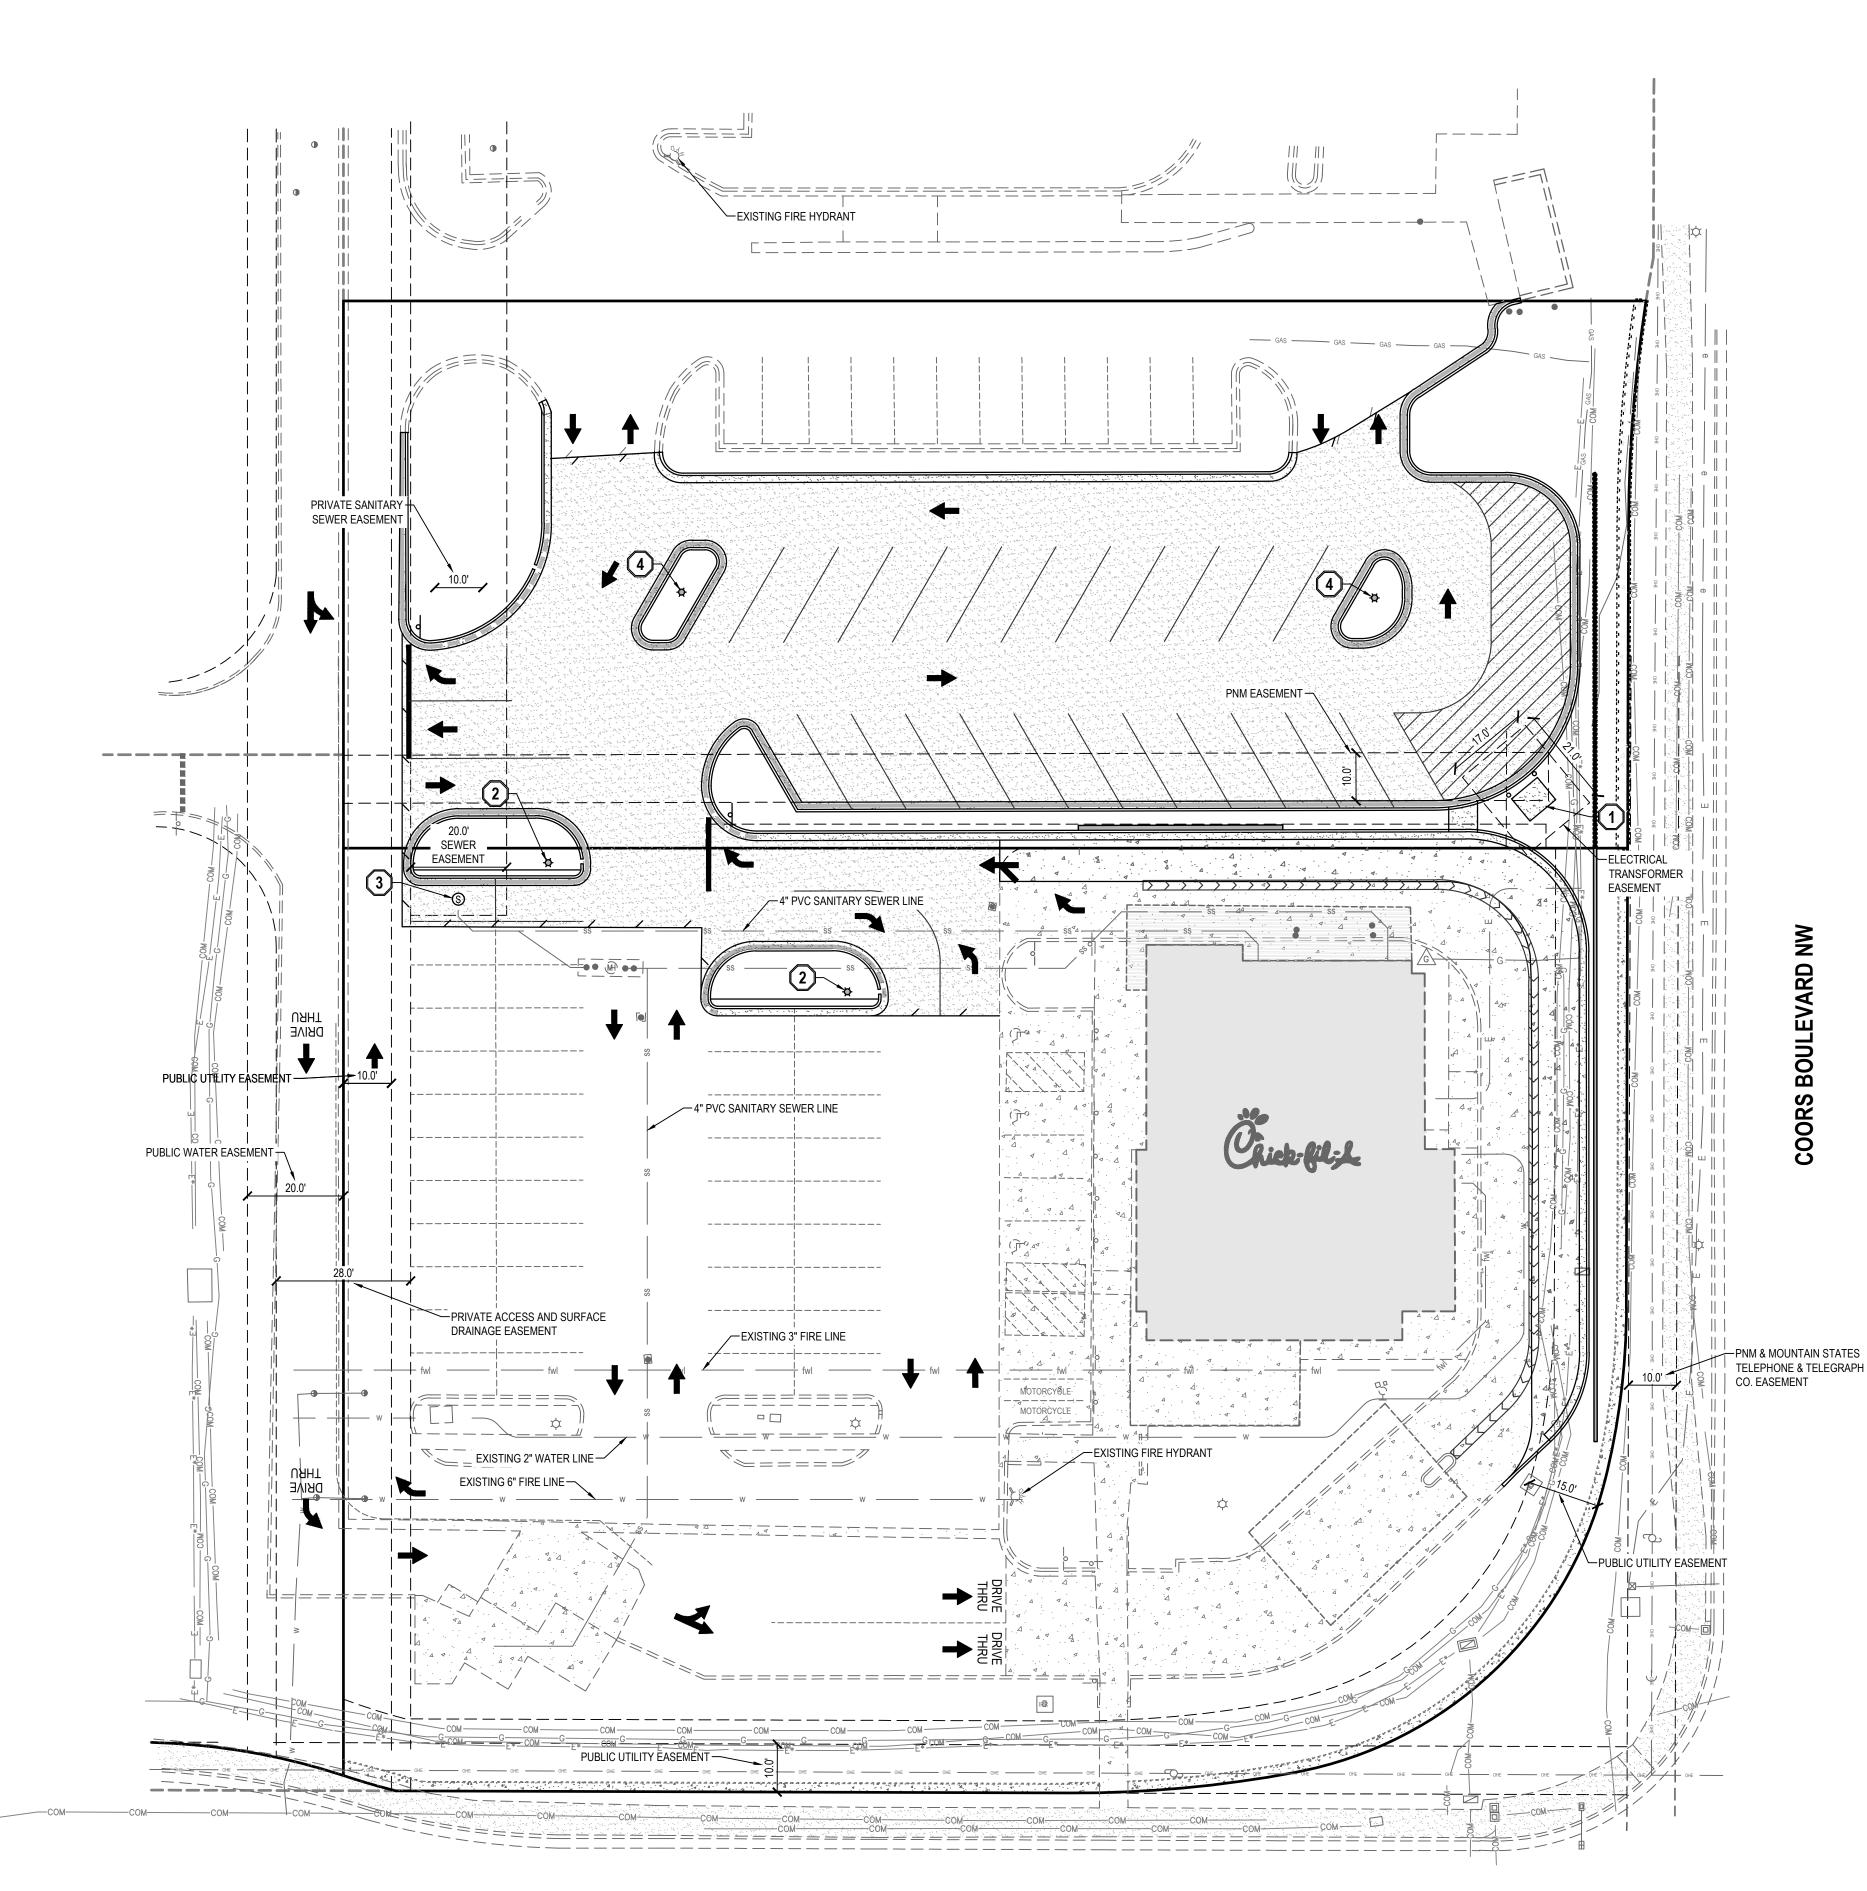

#### LEGEND

| WM                                                                      | EXIST WATER METER            |
|-------------------------------------------------------------------------|------------------------------|
| $\overset{\scriptscriptstyle{\rm WV}}{\textstyle{\textstyle\boxtimes}}$ | EXIST WATER VALVE            |
| Д                                                                       | EXIST FIRE HYDRANT           |
|                                                                         | EXIST IRRIGATION VALVE       |
| S                                                                       | EXIST SANITARY SEWER MANHOLE |
|                                                                         | EXIST SIGN                   |
| J.                                                                      | EXIST UTILITY POLE           |
| 2                                                                       | EXIST TREE                   |
| F=_= = = = = =<br>L                                                     | EXISTING 30" CURB AND GUTTER |
| — — x — —                                                               | EXIST FENCE                  |
|                                                                         | EXIST EDGE OF ASPHALT        |
| — — ss — —                                                              | EXIST SANITARY SEWER         |
| — — w — —                                                               | EXIST WATER LINE             |
| — — irr — —                                                             | EXIST IRRIGATION LINE        |
|                                                                         | SAW CUT LINE                 |
|                                                                         |                              |

## **ST. JOSEPHS DRIVE**

-PROPERTY LINE

O Ω S

**m** 

Ο

Ö

-EXISTING SIDEWALK

PNM & MOUNTAIN STATES TELEPHONE & TELEGRAPH

□====== EXISTING WALL

PROPOSED STRIPING

\_ \_ \_ \_ \_

□======= ■ EXISTING MONUMENT SIGN

× || |

헤티

| PARKING DATA TABLE              |    |  |  |  |
|---------------------------------|----|--|--|--|
| EXISTING STALLS TO BE REMOVED   | 4  |  |  |  |
| PROPOSED STALLS                 | 26 |  |  |  |
| EXISTING STALLS (TO REMAIN)     | 44 |  |  |  |
| EXISTING ADA STALLS (TO REMAIN) | 3  |  |  |  |
| TOTAL STALLS                    | 73 |  |  |  |
|                                 |    |  |  |  |

| LEGEND         |      |
|----------------|------|
|                |      |
| 0              | EXIS |
| 0              | PRC  |
|                | EXI  |
| <del>-0-</del> | PRC  |
| Д <sub>о</sub> | EXI  |
|                | EXI  |
|                | PRC  |
|                | EXI  |
|                | PRC  |
| ======         | EXI  |
| 1              | PRC  |
|                | EXI  |
|                | PRC  |
|                | PRC  |
|                | TRA  |
|                | EXI  |
|                | PRC  |
|                | EXI  |
| ======         | EXI  |
|                |      |

|        | EXISTING BOLLARD                     |
|--------|--------------------------------------|
|        | PROPOSED BOLLARD                     |
|        | EXISTING SIGN                        |
|        | PROPOSED SIGN                        |
|        | EXISTING FLAG POLE                   |
| -      | EXISTING EDGE OF ASPHALT             |
| -      | PROPOSED EDGE OF ASPHALT             |
| -      | EXISTING STRIPING                    |
| -      | PROPOSED STRIPING                    |
| 1      | EXISTING WALL                        |
| ]      | PROPOSED ASPHALT                     |
| ]      | EXISTING CURB AND GUTTER             |
| ]      | PROPOSED CURB AND GUTTER             |
| ]      | PROPOSED REVERSE PAN CURB AND GUTTER |
|        | TRANSITION TO REVERSE PAN CURB       |
| ]<br>] | EXISTING CONCRETE                    |
| ]      | PROPOSED CONCRETE                    |
| Ī      | EXISTING BUILDING                    |
| נ      | EXISTING MONUMENT SIGN               |
|        |                                      |

#### SCOPE OF WORK:

PROVIDE, INSTALL AND/OR CONSTRUCT THE FOLLOWING PER THE SPECIFICATIONS GIVEN OR REFERENCED. THE DETAILS NOTED, AND/OR AS SHOWN ON THE CONSTRUCTION DRAWINGS:

- RELOCATED ELECTRICAL TRANSFORMER. SEE ELECTRICAL PLANS FOR ADDITIONAL INFORMATION.
- (2) RELOCATED LIGHT POLE. SEE ELECTRICAL PLANS FOR ADDITIONAL INFORMATION.
- (3) ADJUST SEWER MAHOLE RIM TO GRADE.
- **4** PROPOSED LIGHT POLE. SEE ELECTRICAL PLANS FOR ADDITIONAL INFORMATION.

#### LEGEND

| EXISTING WATER METER                 |
|--------------------------------------|
| EXISTING WATER MANHOLE               |
| EXISTING WATER BOX                   |
| EXISTING WATER VALVE                 |
| EXISTING FIRE HYDRANT                |
| EXISTING SECONDARY WATER VALVE       |
| EXISTING IRRIGATION BOX              |
| EXISTING IRRIGATION VALVE            |
| EXISTING GREASE TRAP MANHOLE         |
| EXISTING SANITARY SEWER MANHOLE      |
| EXISTING SANITARY CLEAN OUT          |
| EXISTING STORM DRAIN CLEAN OUT BOX   |
| EXISTING STORM DRAIN INLET BOX       |
| EXISTING STORM DRAIN CATCH BASIN     |
| EXISTING STORM DRAIN COMBO BOX       |
| EXISTING STORM DRAIN CLEAN OUT       |
| EXISTING ELECTRICAL PEDESTAL         |
| EXISTING ELECTRICAL BOX              |
| EXISTING TRANSFORMER                 |
| EXISTING POWER POLE                  |
| EXISTING LIGHT                       |
| PROPOSED LIGHT                       |
| EXISTING OVERHEAD TRAFFIC LIGHT POLE |
| EXISTING GAS METER                   |
| EXISTING GAS METER                   |
| EXISTING GAS VALVE                   |
| EXISTING TELEPHONE MANHOLE           |
| EXISTING TELEPHONE PEDESTAL          |
| EXISTING TRAFFIC SIGNAL BOX          |
| EXISTING CABLE BOX                   |
| EXISTING SANITARY SEWER              |
| EXISTING CULINARY WATER LINE         |
| EXISTING SECONDARY WATER LINE        |
| EXISTING IRRIGATION LINE             |
| EXISTING OVERHEAD POWER LINE         |
| EXISTING ELECTRICAL LINE             |
| EXISTING GAS LINE                    |
| EXISTING COMMUNICATIONS LINE         |
|                                      |

NOTE: MAY CONTAIN SYMBOLS THAT ARE NOT USED.