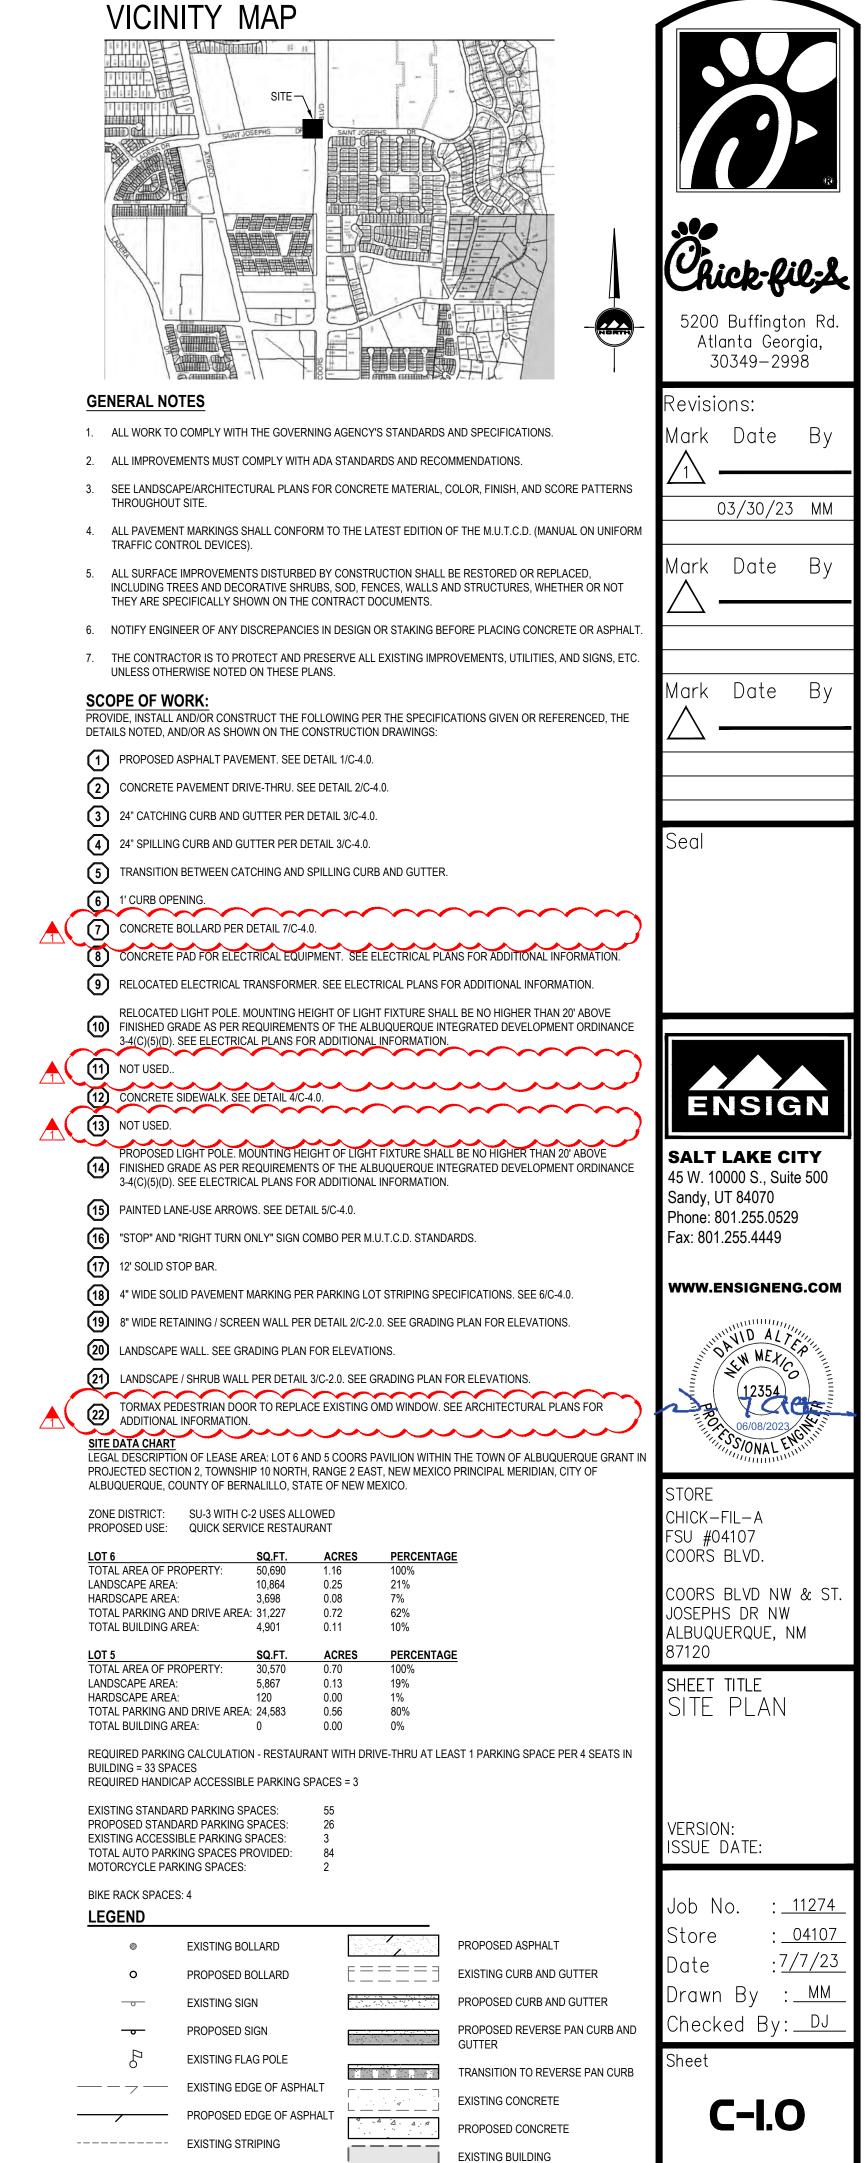

|                |                                         | PRIVATE A<br>DRAINAGE  |
|                                                                                                                                                                                                                                                                                         |                                                                                                      |                                            |                                                                                             |                |                                         |                        |

## **ST. JOSEPHS DRIVE**





-PROPERTY LINE

O Ω S

**m** 

Ο

Ö

-EXISTING SIDEWALK

PNM & MOUNTAIN STATES TELEPHONE & TELEGRAPH

□====== EXISTING WALL

PROPOSED STRIPING

\_ \_ \_ \_ \_

□======= ■ EXISTING MONUMENT SIGN



# VICINITY MAP



|          |                   | <br>    <br>    <br>    <br>    <br>    <br>    <br>             | <br> <br> <br> <br> <br>TRUCK<br> <br>G AREA<br> <br> <br> <br>         |                                              |              |
|----------|-------------------|------------------------------------------------------------------|-------------------------------------------------------------------------|----------------------------------------------|--------------|
| IN<br>JN | N THE I<br>ILOADI | <br>P HEF<br>DELIVI<br>NG AF<br>    <br>DPERT<br>    <br>APE / S |