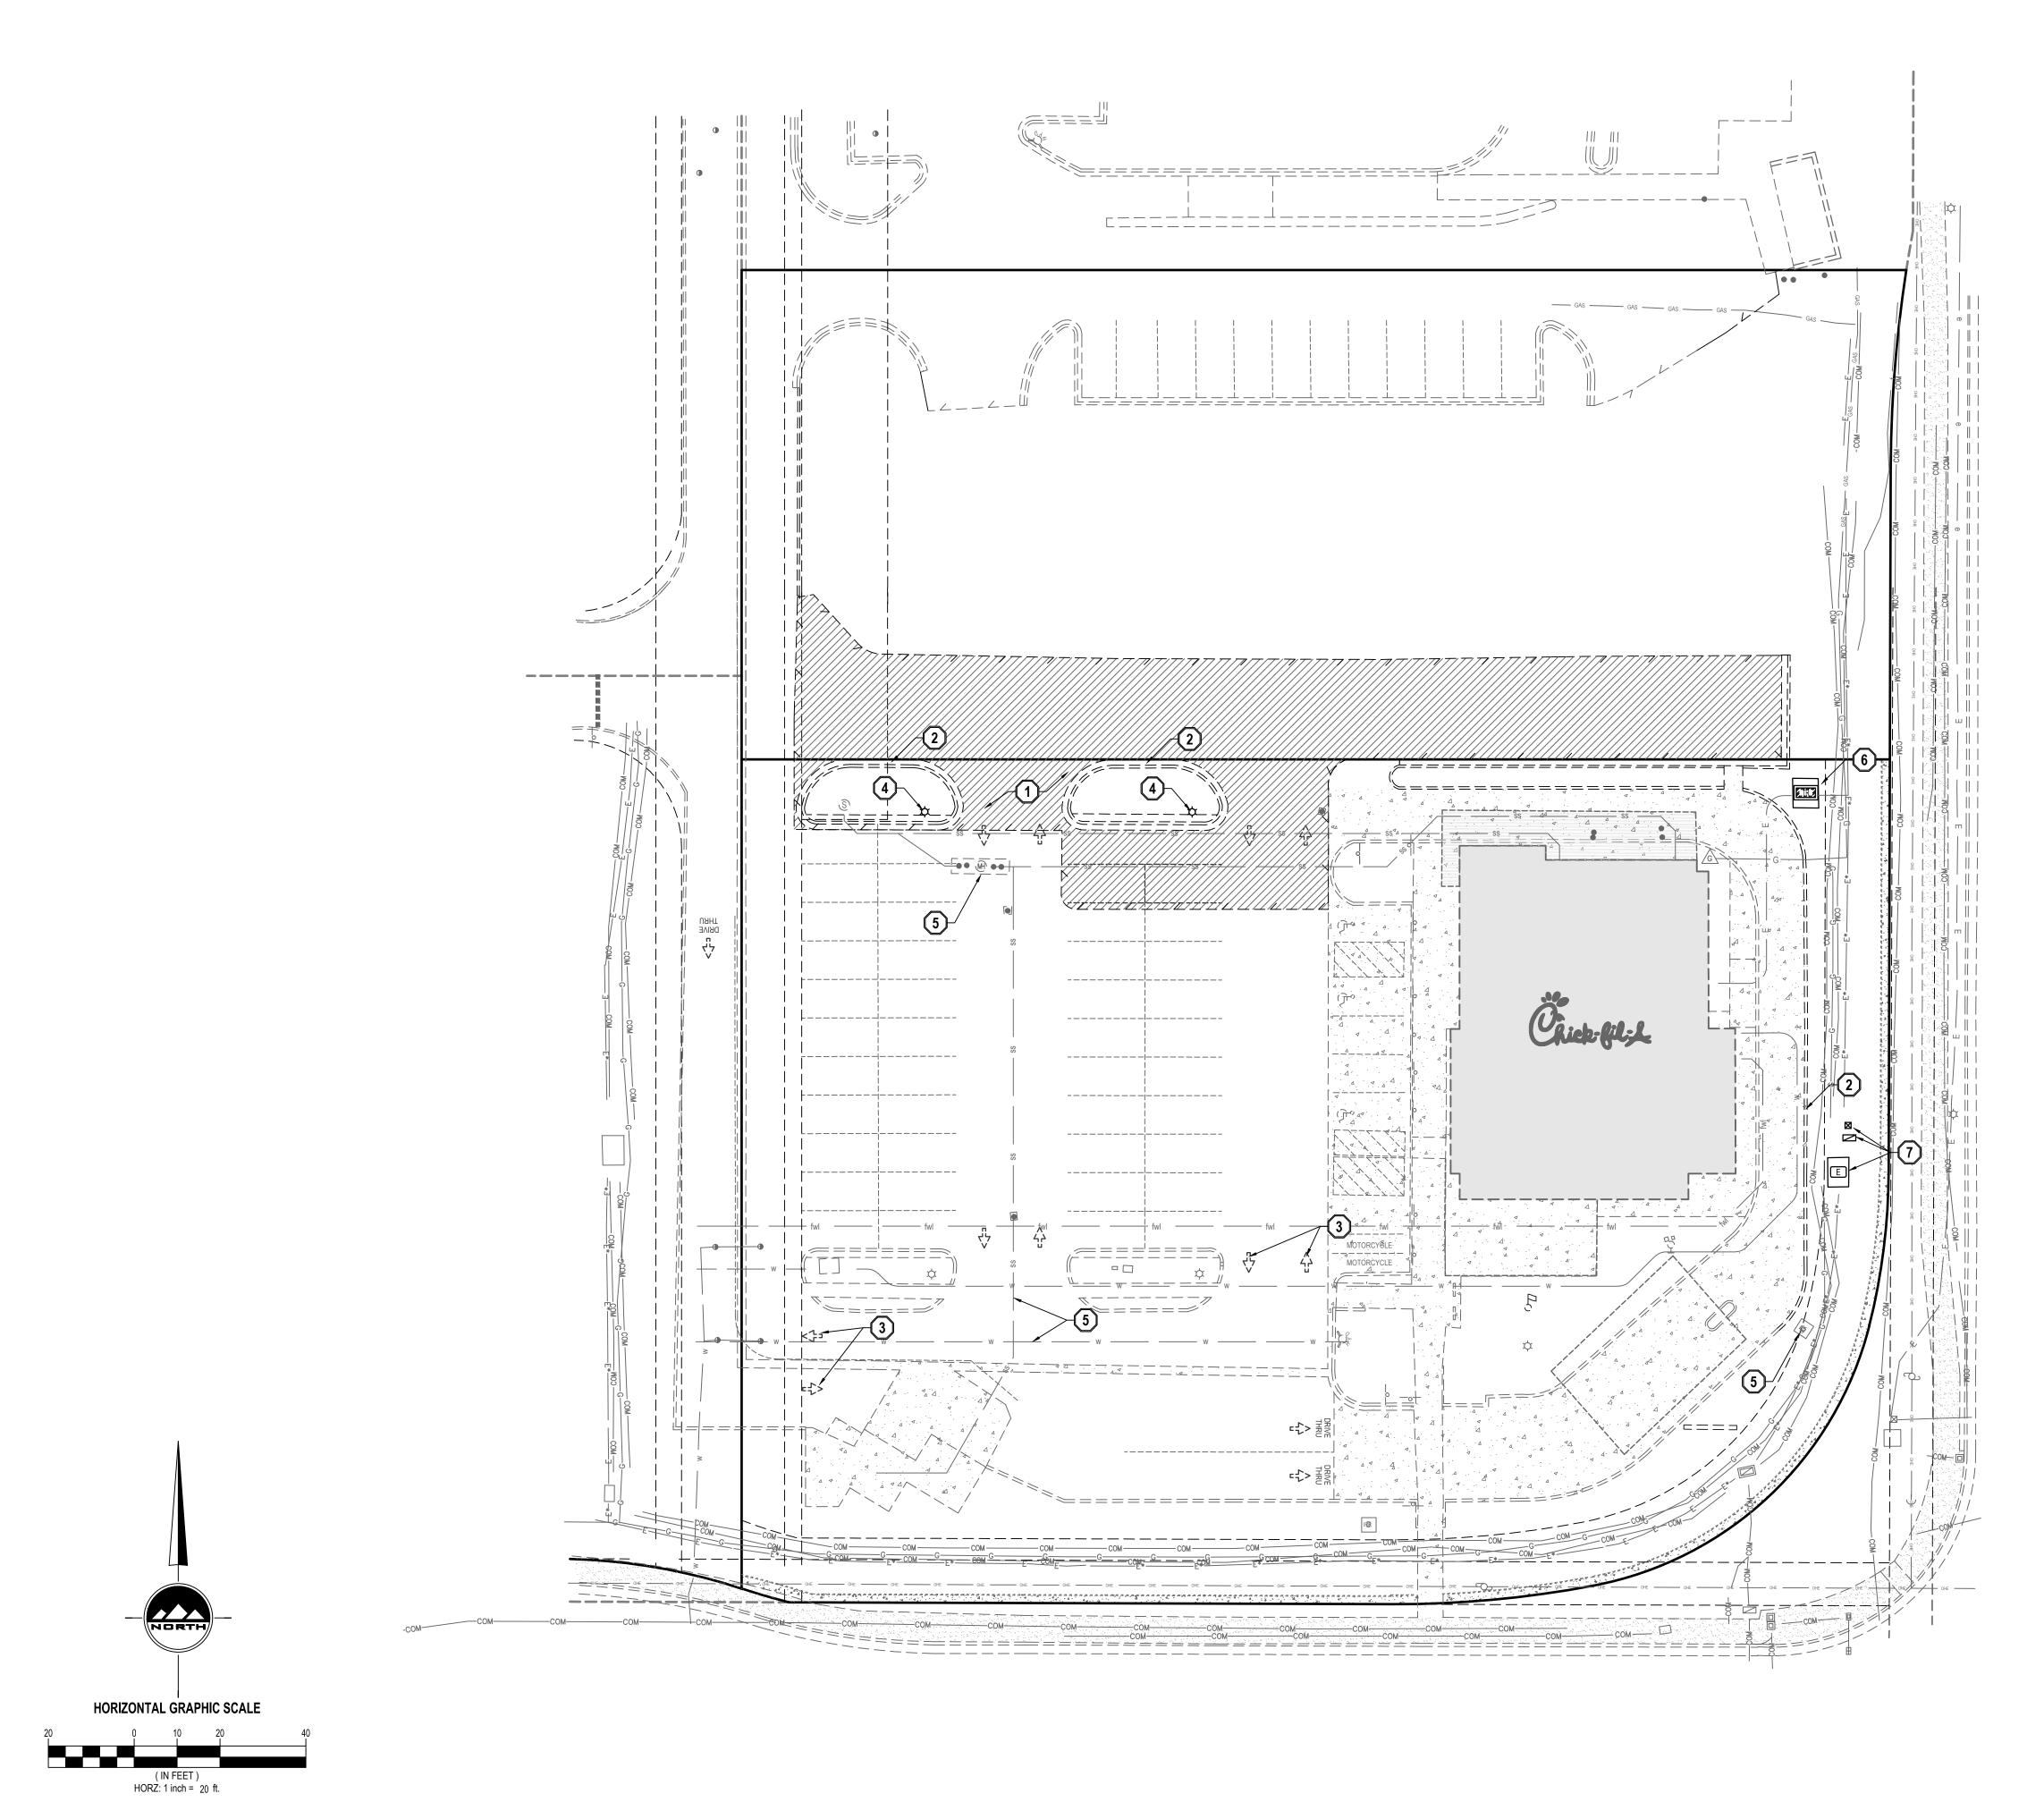

SCOPE OF WORK: PROVIDE, INSTALL AND/OR CONSTRUCT THE FOLLOWING PER THE SPECIFICATIONS GIVEN OR REFERENCED, THE DETAILS NOTED, AND/OR AS SHOWN ON THE CONSTRUCTION DRAWINGS:

- (1) REMOVE EXISTING ASPHALT PAVING.
- (2) REMOVE EXISTING CURB AND GUTTER.
- (3) REMOVE EXISTING STRIPING AND ARROWS.
- (4) REMOVE EXISTING LIGHT.
- 5 PROTECT EXISTING UTILITIES, SEWER, STORM DRAIN, CURBING, ETC. IN PLACE.
- 6 REMOVE AND RELOCATE EXISTING ELECTRICAL TRANSFORMER. COORDINATE WITH SEVICE PROVIDER.
- 7 REMOVE EXISTING ELECTRICAL EQUIPMENT. COORDINATE WITH SERVICE PROVIDER.