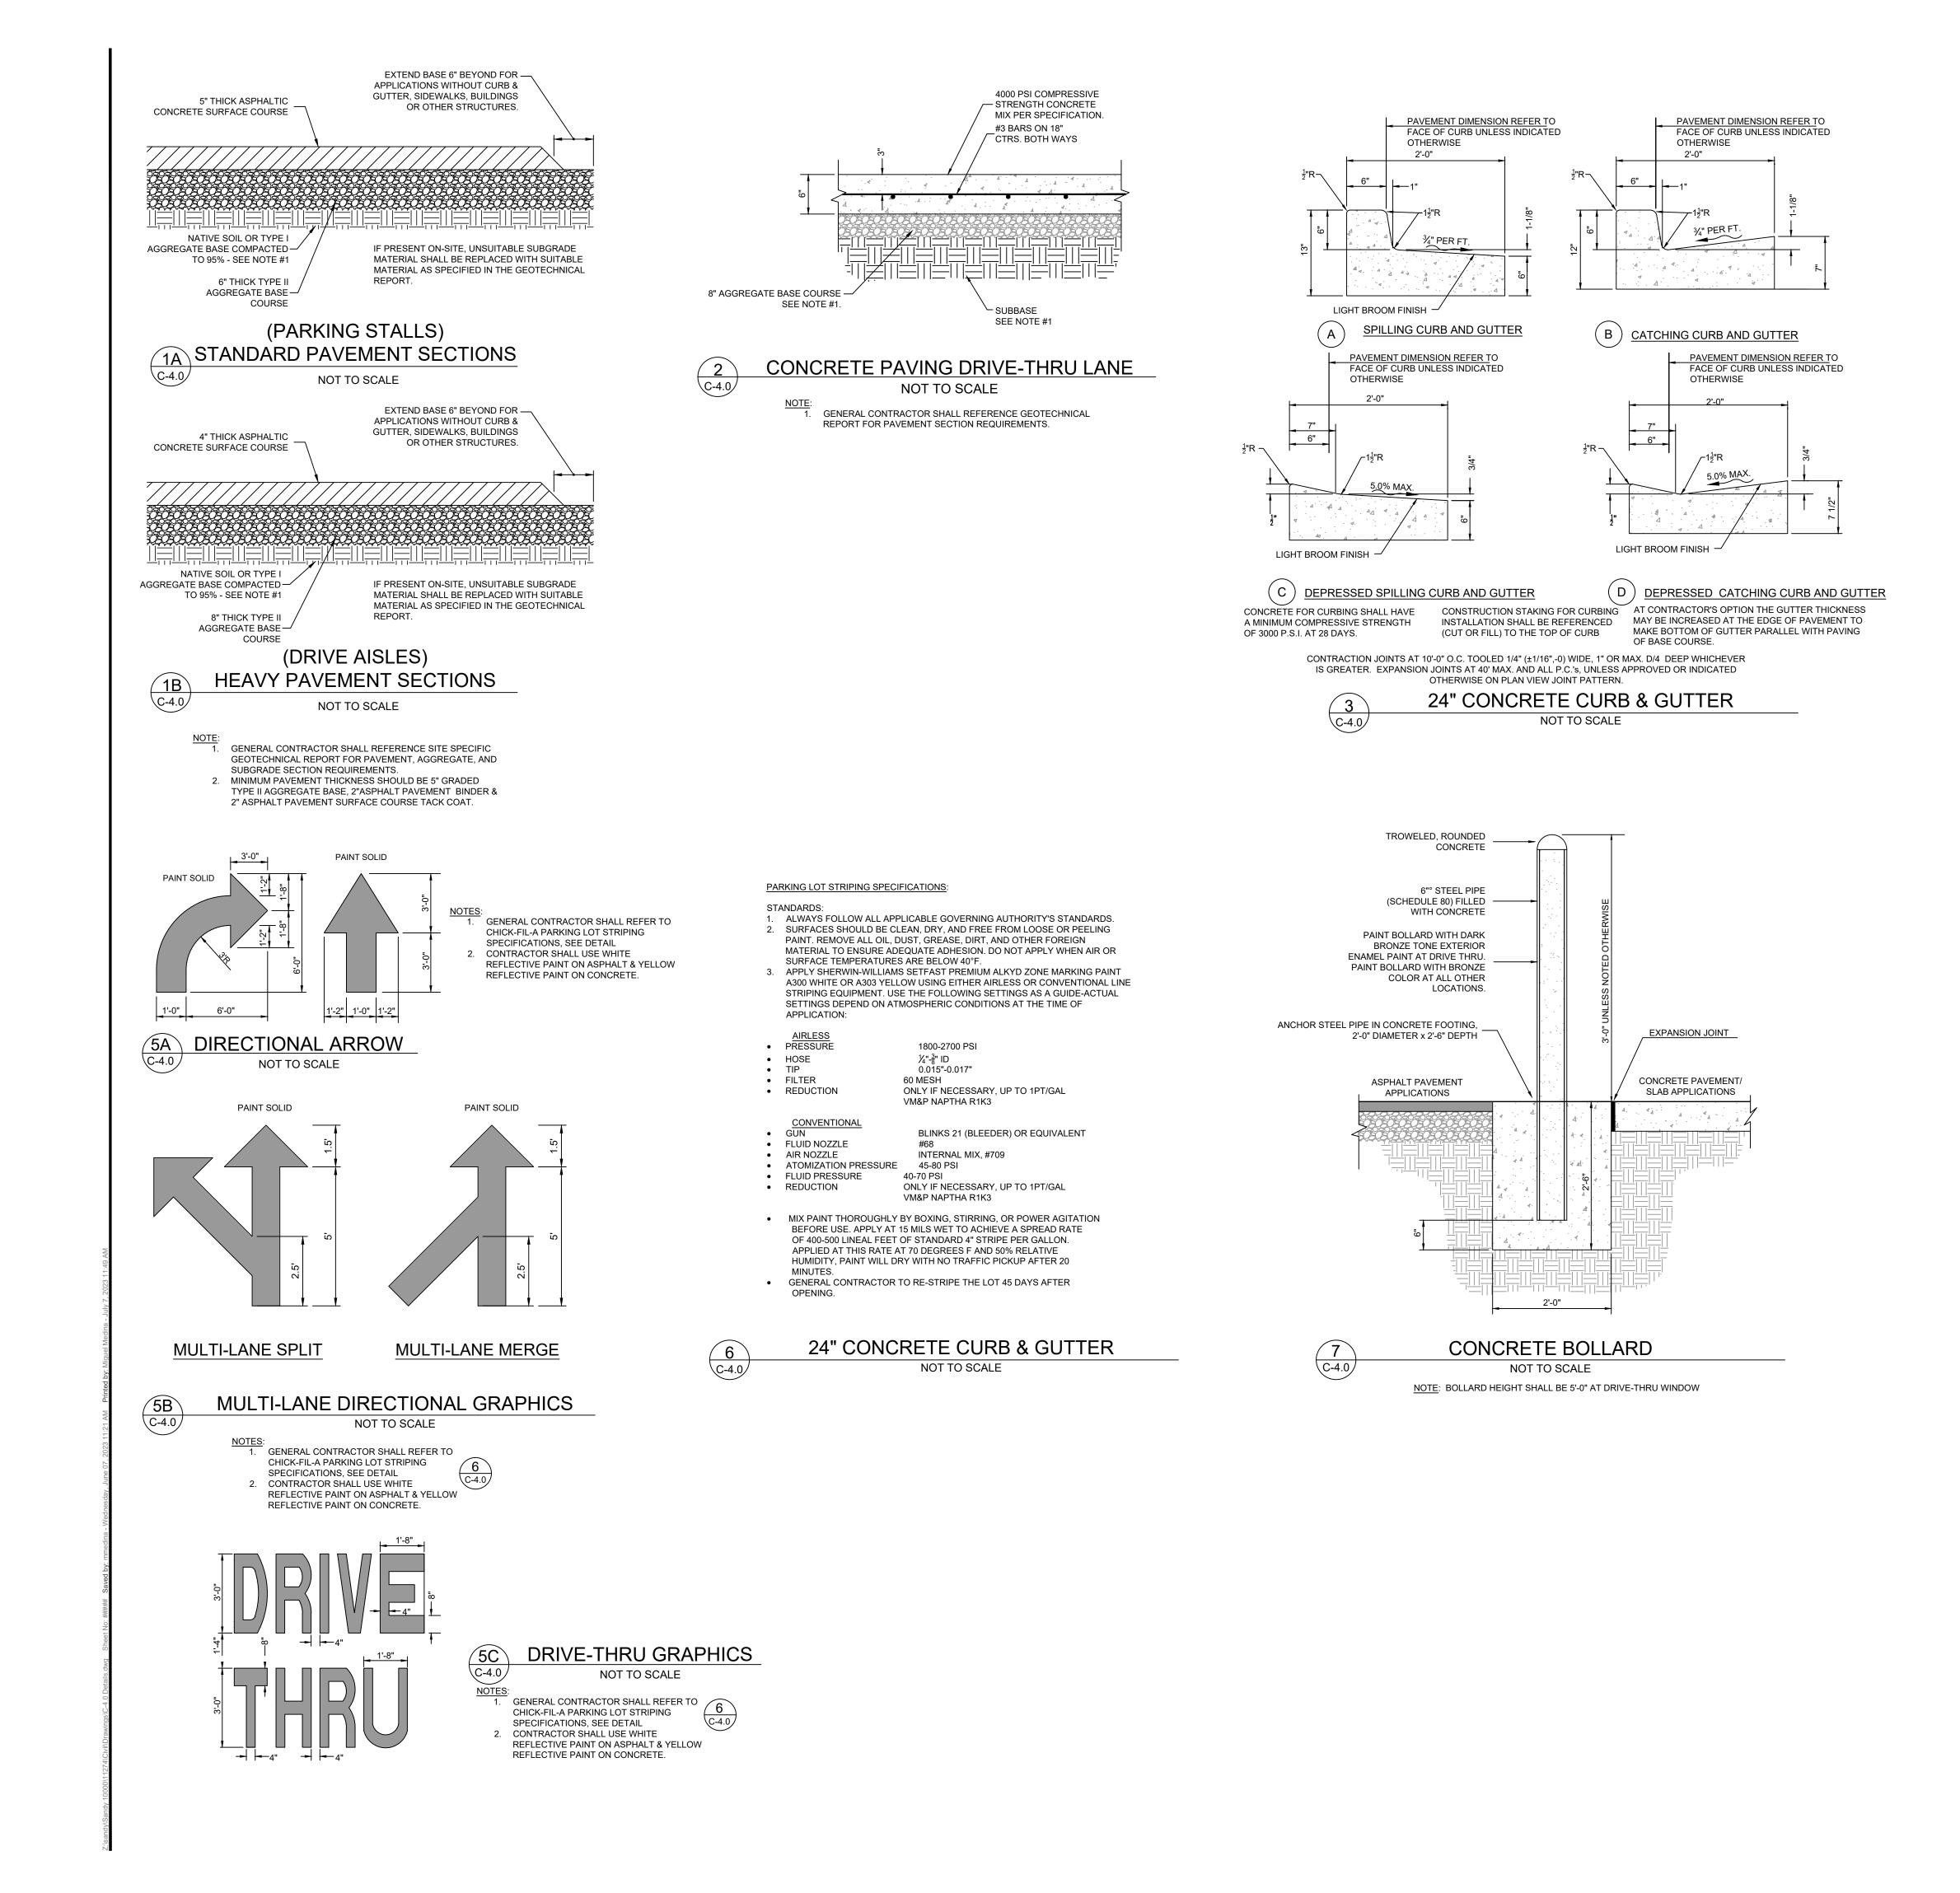

EXISTING GAS METER                   |
| EXISTING GAS METER                   |
| EXISTING GAS VALVE                   |
| EXISTING TELEPHONE MANHOLE           |
| EXISTING TELEPHONE PEDESTAL          |
| EXISTING TRAFFIC SIGNAL BOX          |
| EXISTING CABLE BOX                   |
| EXISTING SANITARY SEWER              |
| EXISTING CULINARY WATER LINE         |
| EXISTING SECONDARY WATER LINE        |
| EXISTING IRRIGATION LINE             |
| EXISTING OVERHEAD POWER LINE         |
| EXISTING ELECTRICAL LINE             |
| EXISTING GAS LINE                    |
| EXISTING COMMUNICATIONS LINE         |
|                                      |

NOTE: MAY CONTAIN SYMBOLS THAT ARE NOT USED.



### HORIZONTAL GRAPHIC SCALE

HORZ: 1 inch = 20 ft.

Sheet

**C-3.0** 

(IN FEET)



RD S COOR







- CONSERVATION ORDINANCE (RE: SEC. 6-1-1) 6. LANDSCAPE BEDS TO BE DEPRESSED AT LEAST 6" BELOW GRADE TO ALLOW FOR RAINWATER HARVESTING
- 7. THIS PLAN COMPLIES WITH CITY CODE 14-16-3-10, GENERAL LANDSCAPING REGULATIONS., WITH THE INCLUSION OF REQUIREMENTS TABLE AND REQUIRED LANDSCAPE MATERIAL SIZE AND LOCATIONS AS SPECIFIED IN AFOREMENTIONED CODE
- 8. PRIOR TO DESIGN, THE EXISTENCE OF UNDERGROUND UTILITY LINES SHALL BE VERIFIED. UNDERGROUND UTILITY LINES TO BE CHECKED ARE AS FOLLOWS: WATER AND SEWER, TRAFFIC SIGNAL, FIRE ALARM, GAS, TELEPHONE, ELECTRIC, AND CABLE TELEVISION. PLANTING MUST BE LOCATED SO AS TO NOT INTERFERE, EITHER AT TIME OF INSTALLATION OR LATER, WITH THE FUNCTION OF SAID UNDERGROUND LINES, TREES AND SHRUBS SHALL BE PLANTED NO LESS THAN THREE FEET FROM EXISTING GAS MAI