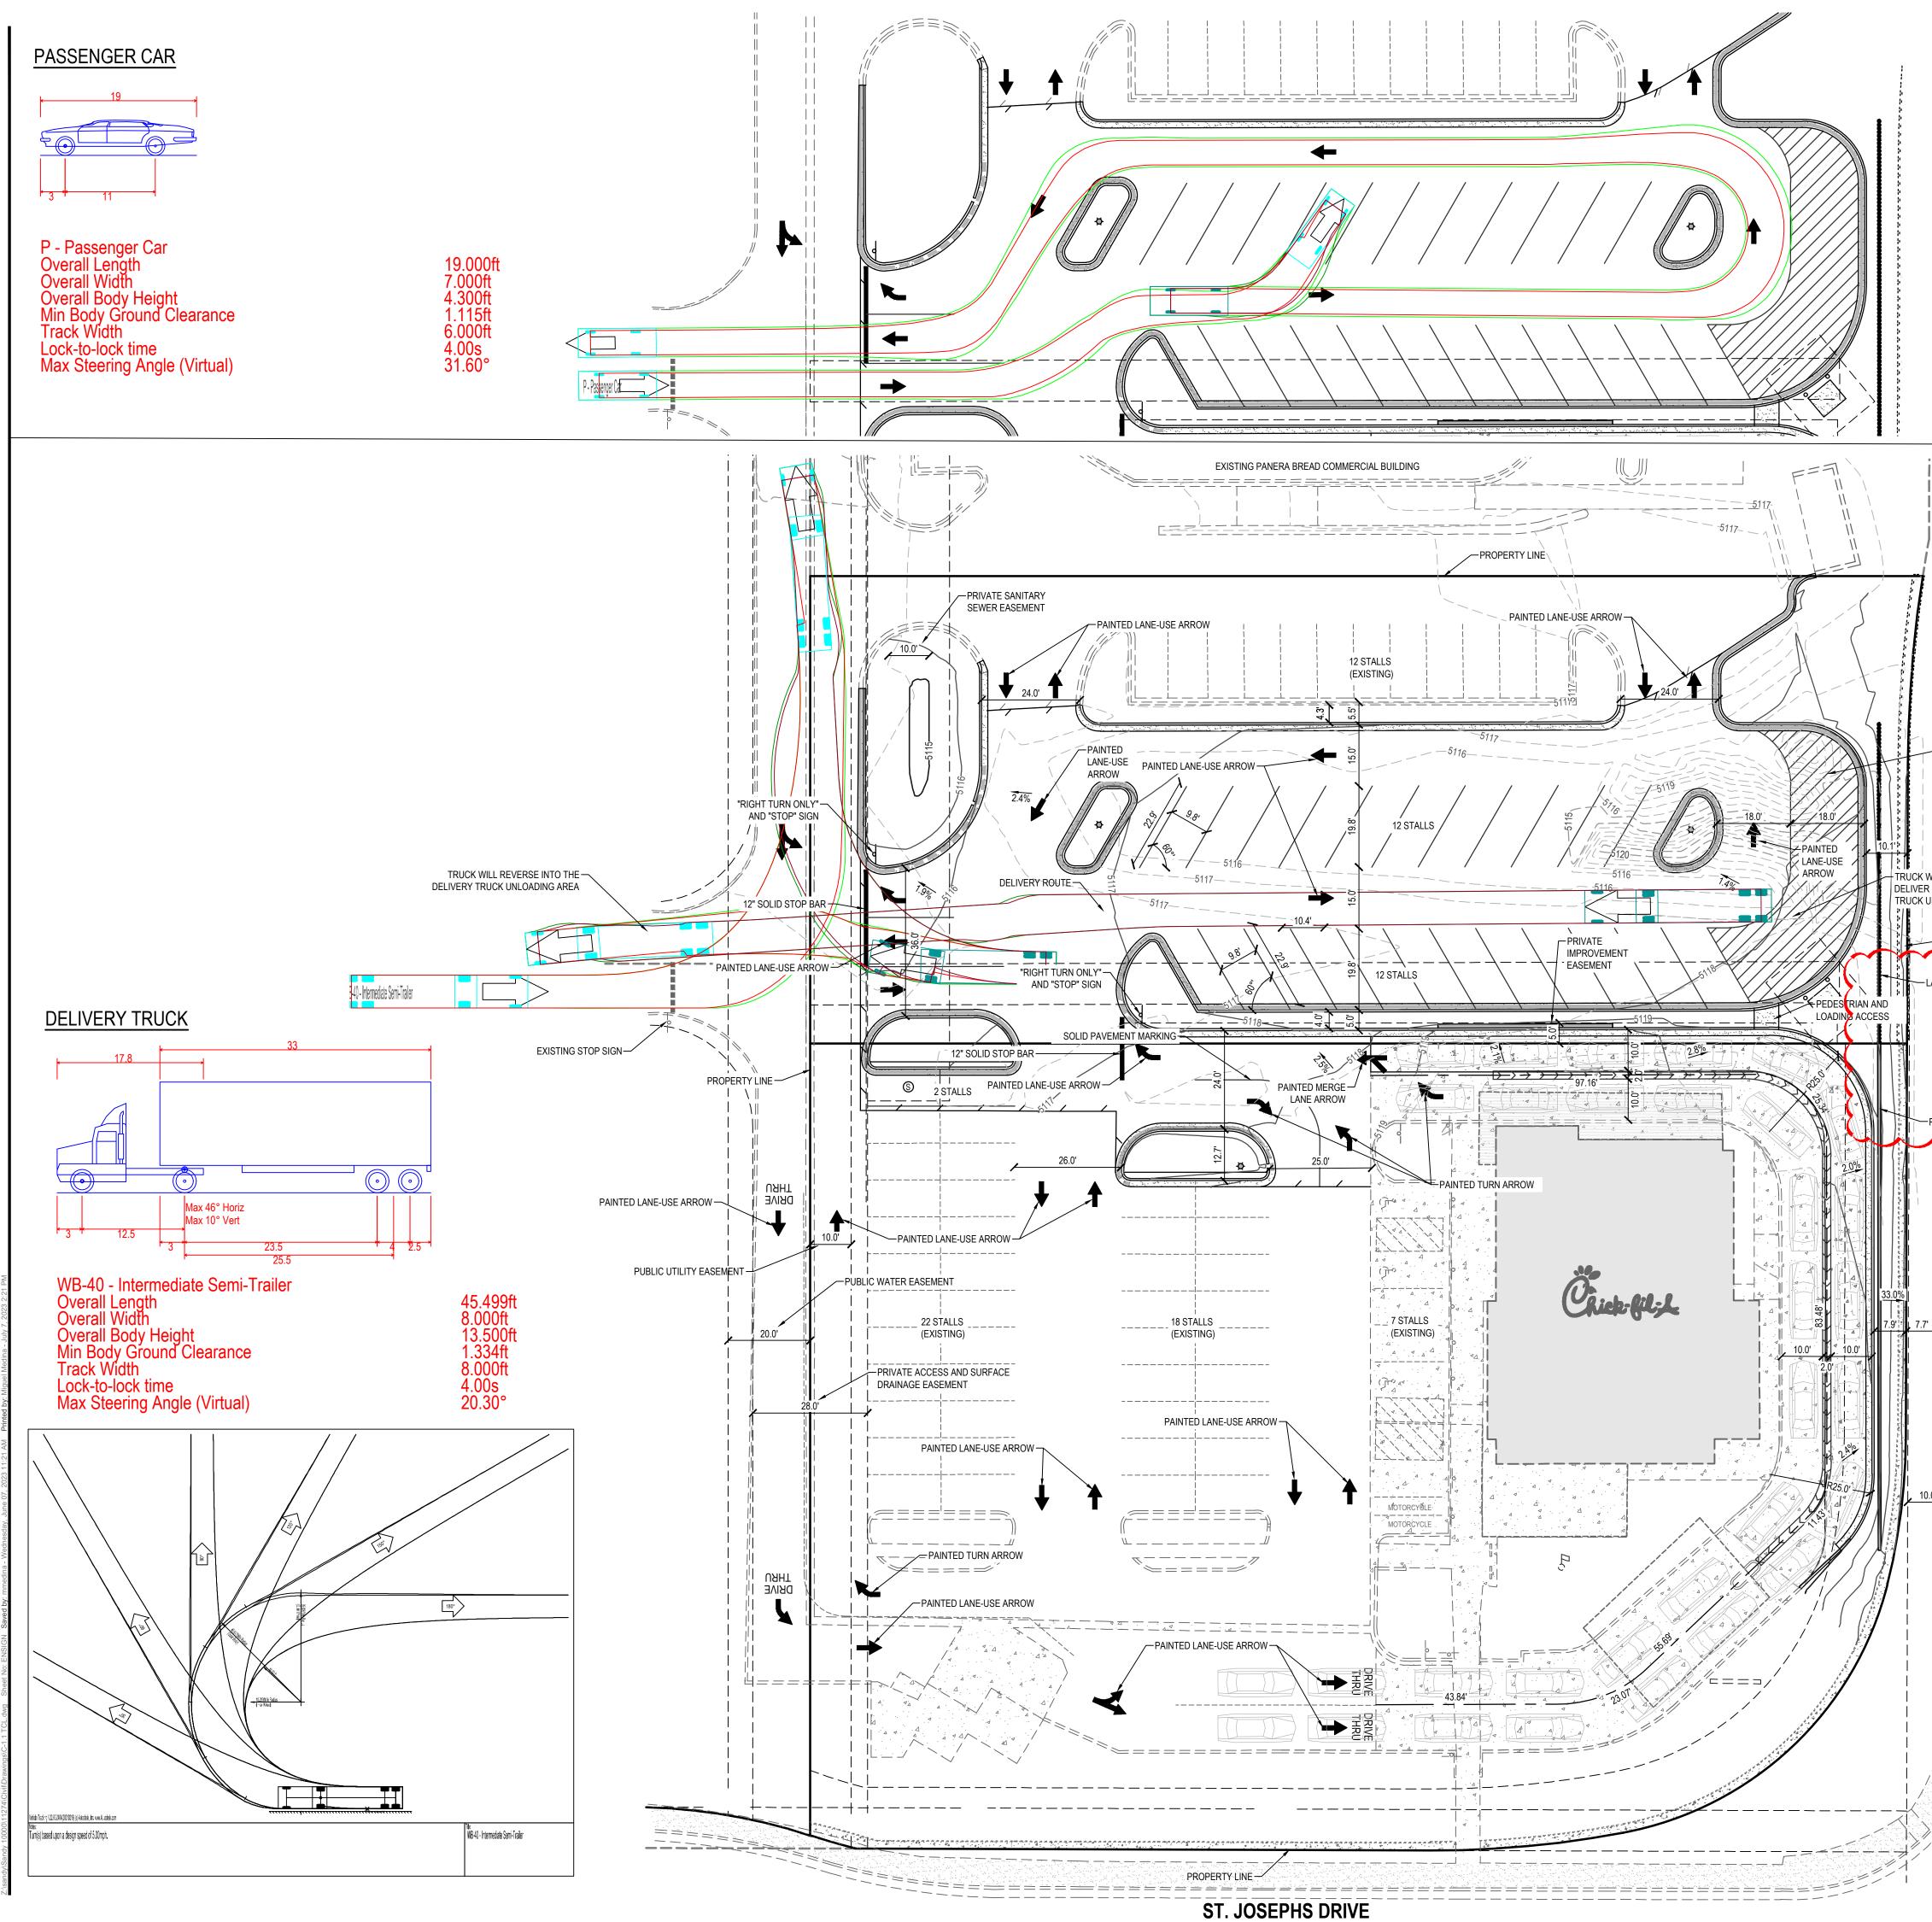

× || |

헤티

| PARKING DATA TABLE              |    |  |  |  |
|---------------------------------|----|--|--|--|
| EXISTING STALLS TO BE REMOVED   | 4  |  |  |  |
| PROPOSED STALLS                 | 26 |  |  |  |
| EXISTING STALLS (TO REMAIN)     | 44 |  |  |  |
| EXISTING ADA STALLS (TO REMAIN) | 3  |  |  |  |
| TOTAL STALLS                    | 73 |  |  |  |
|                                 |    |  |  |  |