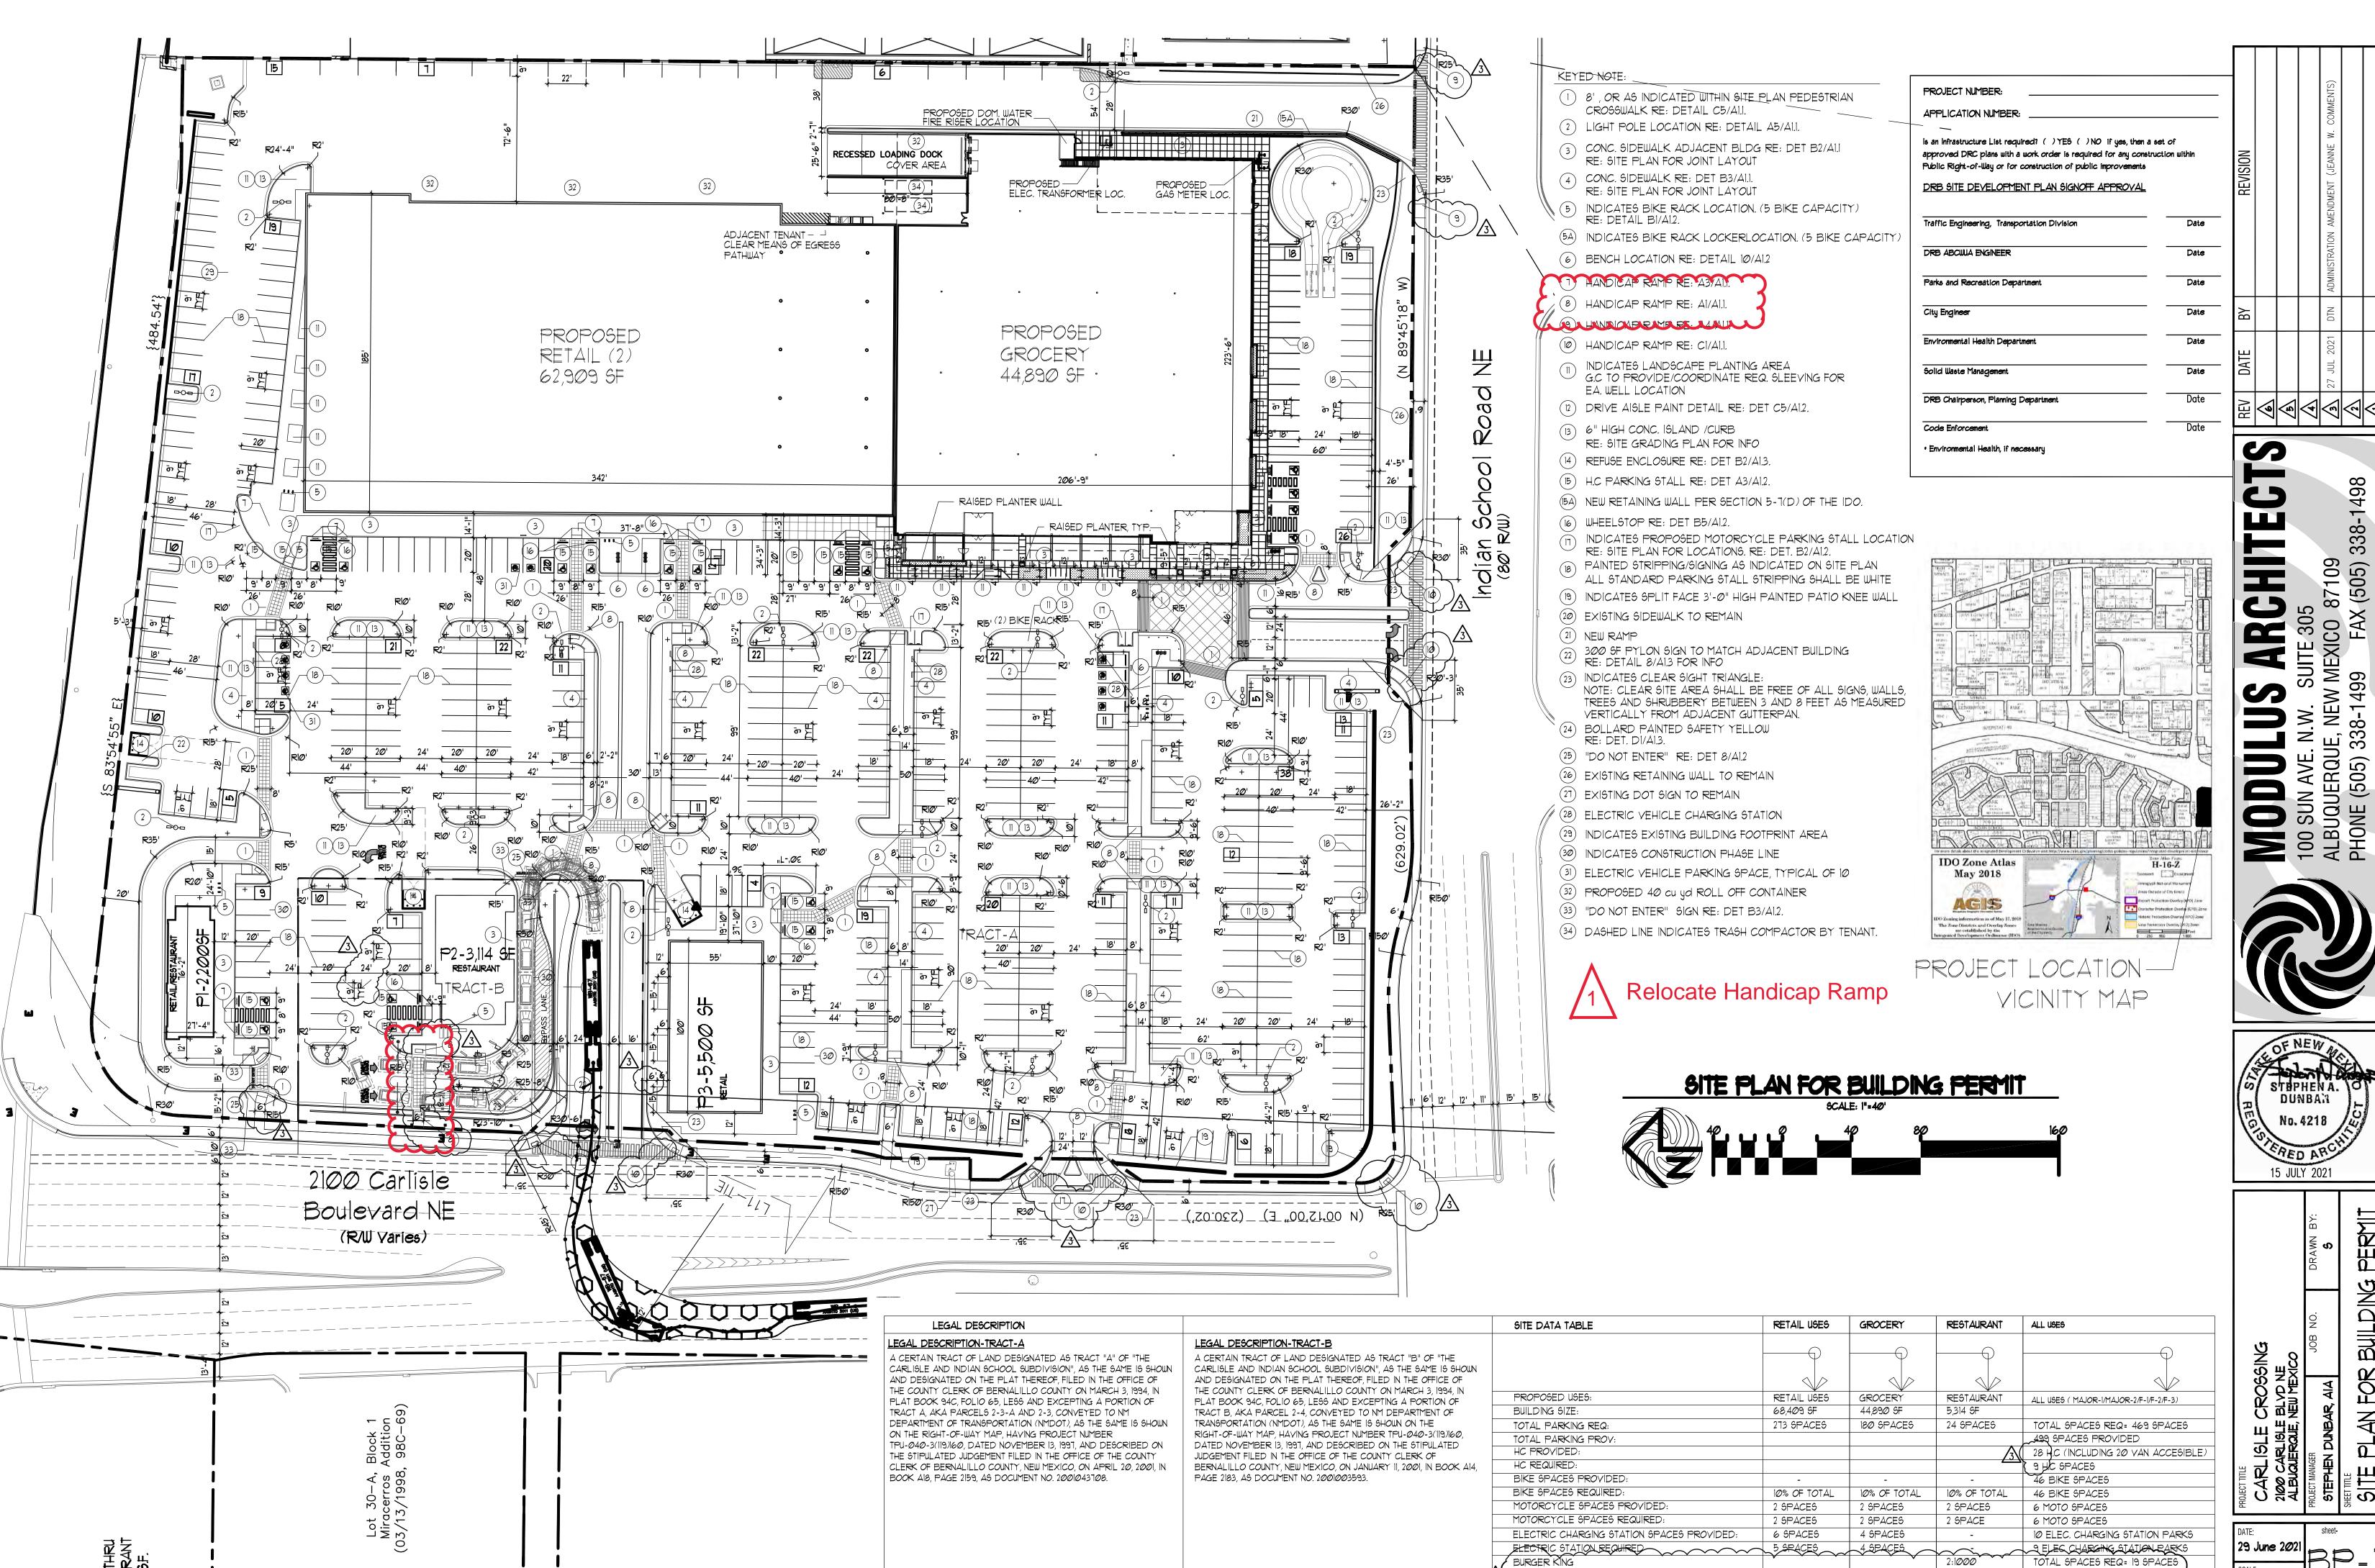

## 

BURGER KING HC REQUIRED

338-1

15 JULY 2021

|  | E BLYD NE  SAR, AIA  N FOR BUILDING PERMIT |
|--|--------------------------------------------|
|--|--------------------------------------------|

| PROJECT TITL  CAF  2100 (ALBUA) | SHEET TITLE |
|---------------------------------|-------------|
| DATE:<br><b>29 June 2021</b>    | sheet-      |
| SCALE: <b>RE: BAR SCALE</b>     | of-         |

I H.C SPACES

BURGER KING HC REQUIRED

| LE BLYD NE<br>JE, NEW MEXICO | Ι <b>C</b> Ο           |           |
|------------------------------|------------------------|-----------|
|                              | JOB NO.                | DRAWN BY: |
| VBAR, AIA                    |                        | 9         |
| AN FOF                       | IN FOR BUILDING PERMIT | 3 PERMIT  |
|                              |                        |           |

87109

| ALBUQUERQUE, | PROJECT MANAGER | STEPHEN DUNB, | SHEET TITLE | SITE PLAI |   |
|--------------|-----------------|---------------|-------------|-----------|---|
| <i>©</i> 21  |                 | sheet-        |             |           |   |
|              | I               | 2[            |             | _ 1       | ı |

29 June 29 RE: BAR SCALE

1 H.C SPACES