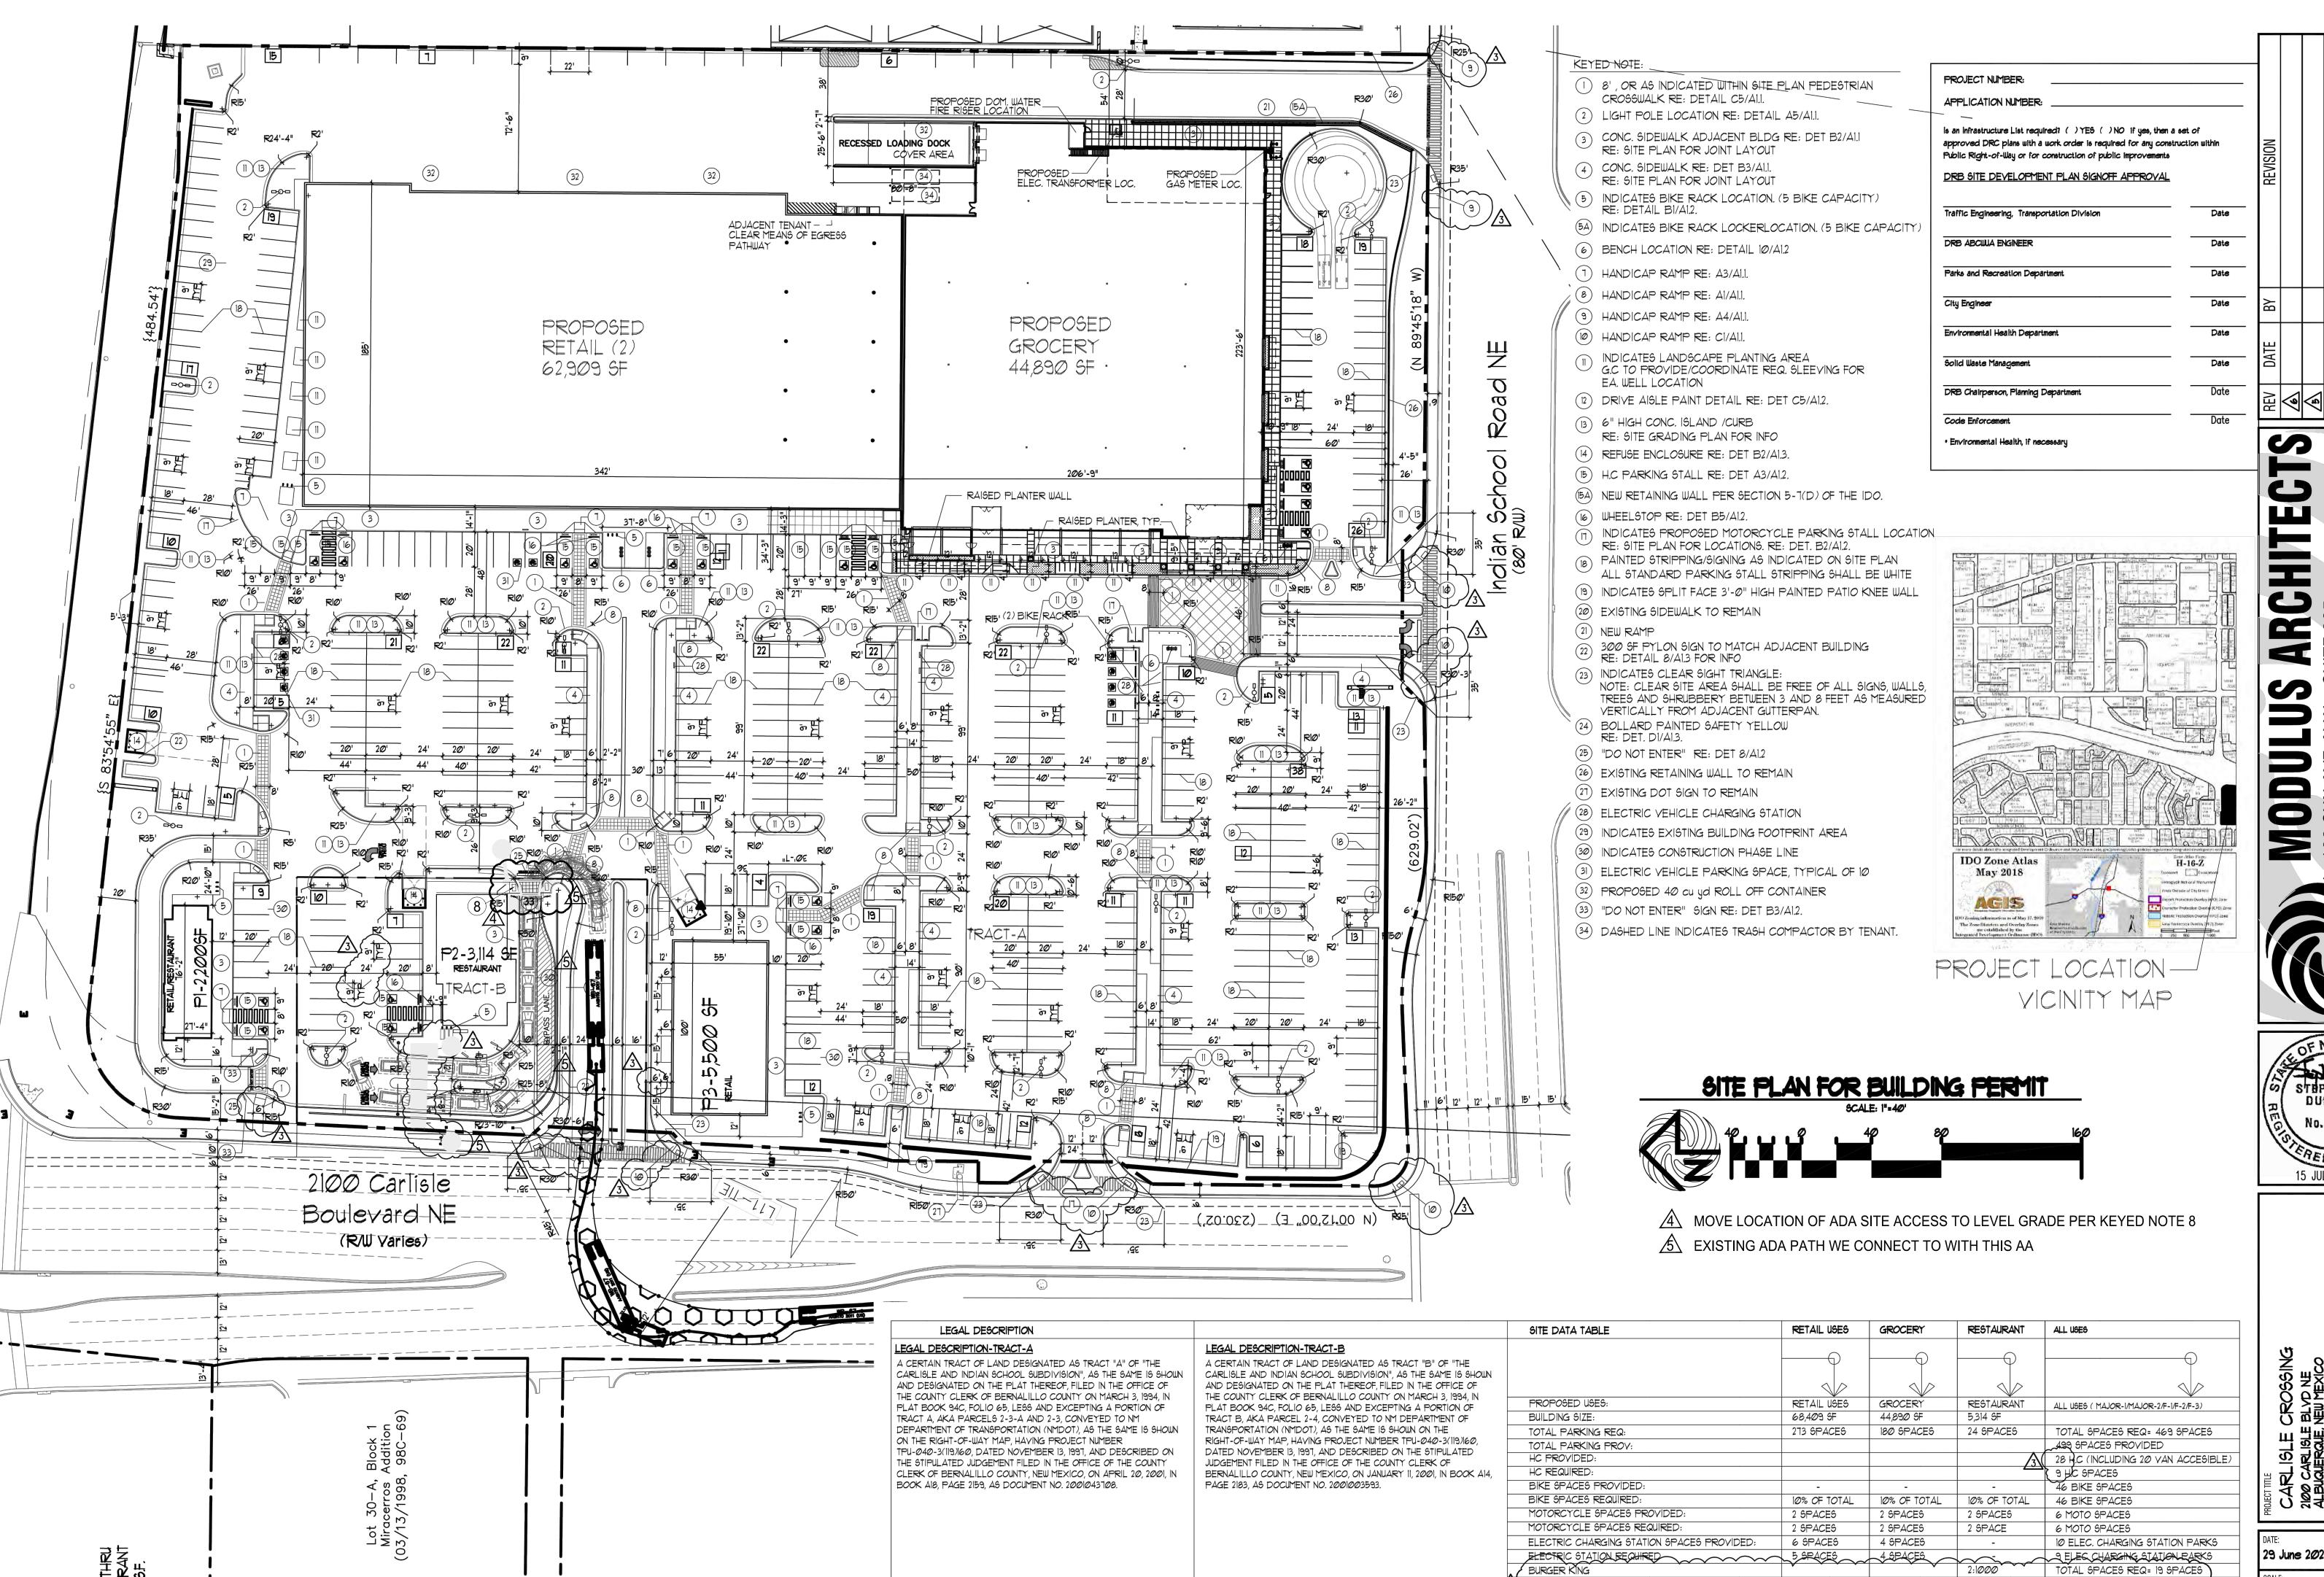

## 

BURGER KING HC REQUIRED

338-1

15 JULY 2021

|  | E BLYD NE  SAR, AIA  N FOR BUILDING PERMIT |
|--|--------------------------------------------|
|--|--------------------------------------------|

| PROJECT TITL  CAF  2100 (ALBUA) | SHEET TITLE |
|---------------------------------|-------------|
| DATE:<br><b>29 June 2021</b>    | sheet-      |
| SCALE: <b>RE: BAR SCALE</b>     | of-         |

I H.C SPACES

BURGER KING HC REQUIRED

| LE BLYD NE<br>JE, NEW MEXICO | Ι <b>C</b> Ο           |           |
|------------------------------|------------------------|-----------|
|                              | JOB NO.                | DRAWN BY: |
| VBAR, AIA                    |                        | 9         |
| AN FOF                       | IN FOR BUILDING PERMIT | 3 PERMIT  |
|                              |                        |           |

87109

| ALBUQUERQUE, | PROJECT MANAGER | STEPHEN DUNB, | SHEET TITLE | SITE PLAI |   |
|--------------|-----------------|---------------|-------------|-----------|---|
| <i>©</i> 21  |                 | sheet-        |             |           |   |
|              | I               | 2[            |             | _ 1       | ı |

29 June 29 RE: BAR SCALE

1 H.C SPACES