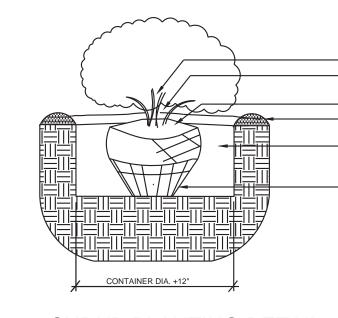

Sheet Title:

REMOVE PLANT IDENTIFICATION TAGS BEFORE JOB IS COMPLETE

SET SHRUB ON UNDISTURBED PIT BOTTOM PLUMB AND STRAIGHT

BERM REMOVED SOIL AT EDGE OF PLANTING PIT TO AID IN

IF EXCESSIVE ROOTS ARE PRESENT ON ROOTBALL SCORE THE

SIDES OF ROOTBALL TO DISCOURAGE ROOT CIRCLING

WATER RETENTION OVER ROOTBALL

OR DELETERIOUS MATERIALS.

FEATHER MULCH TO A 2" DEPTH OVER PLANT ROOTBALL, KEEP MULCH

2" AWAY FROM CENTER OF SHRUB. NO WEED BARRIER OVER ROOTBALL.

2/3 NATIVE SOIL AND 1/3 COMPOSTED SOIL AMENDMENT TO BE USED AS

BACKFILL. AMENDMENT TO BE WELL COMPOSTED AND FREE OF DEBRIS

Landscape Plan

Sheet Number:

SHRUB PLANTING DETAIL

CONTAINER DIA. +12"

|   |              | I LANT GOTTLEGEL                                                                                                                                                                                                                                                                                                                                                                                                                                                                                                                                                                                                                                                                                                                                                                                                                                                                                                                                                                                                                                                                                                                                                                                                                                                                                                                                                                                                                                                                                                                                                                                                                                                                                                                                                                                                                                                                                                                                                                                                                                                                                                               | - 0116 | 01.10.2022                                                      |        |
|---|--------------|--------------------------------------------------------------------------------------------------------------------------------------------------------------------------------------------------------------------------------------------------------------------------------------------------------------------------------------------------------------------------------------------------------------------------------------------------------------------------------------------------------------------------------------------------------------------------------------------------------------------------------------------------------------------------------------------------------------------------------------------------------------------------------------------------------------------------------------------------------------------------------------------------------------------------------------------------------------------------------------------------------------------------------------------------------------------------------------------------------------------------------------------------------------------------------------------------------------------------------------------------------------------------------------------------------------------------------------------------------------------------------------------------------------------------------------------------------------------------------------------------------------------------------------------------------------------------------------------------------------------------------------------------------------------------------------------------------------------------------------------------------------------------------------------------------------------------------------------------------------------------------------------------------------------------------------------------------------------------------------------------------------------------------------------------------------------------------------------------------------------------------|--------|-----------------------------------------------------------------|--------|
|   |              | DECIDUOUS TREES                                                                                                                                                                                                                                                                                                                                                                                                                                                                                                                                                                                                                                                                                                                                                                                                                                                                                                                                                                                                                                                                                                                                                                                                                                                                                                                                                                                                                                                                                                                                                                                                                                                                                                                                                                                                                                                                                                                                                                                                                                                                                                                | QTY    | BOTANICAL / COMMON NAME                                         | SIZE   |
| , | <del>(</del> |                                                                                                                                                                                                                                                                                                                                                                                                                                                                                                                                                                                                                                                                                                                                                                                                                                                                                                                                                                                                                                                                                                                                                                                                                                                                                                                                                                                                                                                                                                                                                                                                                                                                                                                                                                                                                                                                                                                                                                                                                                                                                                                                | 8      | CHILOPSIS LINEARIS / DESERT WILLOW                              | 15 gal |
| - |              |                                                                                                                                                                                                                                                                                                                                                                                                                                                                                                                                                                                                                                                                                                                                                                                                                                                                                                                                                                                                                                                                                                                                                                                                                                                                                                                                                                                                                                                                                                                                                                                                                                                                                                                                                                                                                                                                                                                                                                                                                                                                                                                                | 22     | PISTACIA CHINENSIS / CHINESE PISTACHE                           | 2" B&E |
| ١ |              |                                                                                                                                                                                                                                                                                                                                                                                                                                                                                                                                                                                                                                                                                                                                                                                                                                                                                                                                                                                                                                                                                                                                                                                                                                                                                                                                                                                                                                                                                                                                                                                                                                                                                                                                                                                                                                                                                                                                                                                                                                                                                                                                | 54     | PYRUS CALLERYANA `CLEVELAND SELECT` / CLEVELAND SELECT PEAR     | 2" B&E |
|   |              |                                                                                                                                                                                                                                                                                                                                                                                                                                                                                                                                                                                                                                                                                                                                                                                                                                                                                                                                                                                                                                                                                                                                                                                                                                                                                                                                                                                                                                                                                                                                                                                                                                                                                                                                                                                                                                                                                                                                                                                                                                                                                                                                | 41     | ULMUS CHINENSIS 'ALLEE' / ALLEE ELM                             | 2" B&E |
|   | -            |                                                                                                                                                                                                                                                                                                                                                                                                                                                                                                                                                                                                                                                                                                                                                                                                                                                                                                                                                                                                                                                                                                                                                                                                                                                                                                                                                                                                                                                                                                                                                                                                                                                                                                                                                                                                                                                                                                                                                                                                                                                                                                                                | 10     | VITEX AGNUS-CASTUS / CHASTE TREE                                | 15 gal |
| - |              | EVERGREEN TREES                                                                                                                                                                                                                                                                                                                                                                                                                                                                                                                                                                                                                                                                                                                                                                                                                                                                                                                                                                                                                                                                                                                                                                                                                                                                                                                                                                                                                                                                                                                                                                                                                                                                                                                                                                                                                                                                                                                                                                                                                                                                                                                | QTY    | BOTANICAL / COMMON NAME                                         | SIZE   |
| - |              | The state of the s | 7      | PINUS LEUCODERMIS / BOSNIAN PINE                                | 6`     |
|   |              | DESERT ACCENTS                                                                                                                                                                                                                                                                                                                                                                                                                                                                                                                                                                                                                                                                                                                                                                                                                                                                                                                                                                                                                                                                                                                                                                                                                                                                                                                                                                                                                                                                                                                                                                                                                                                                                                                                                                                                                                                                                                                                                                                                                                                                                                                 | QTY    | BOTANICAL / COMMON NAME                                         | SIZE   |
|   |              |                                                                                                                                                                                                                                                                                                                                                                                                                                                                                                                                                                                                                                                                                                                                                                                                                                                                                                                                                                                                                                                                                                                                                                                                                                                                                                                                                                                                                                                                                                                                                                                                                                                                                                                                                                                                                                                                                                                                                                                                                                                                                                                                | 70     | HESPERALOE PARVIFLORA / RED YUCCA                               | 5 GAL  |
| / |              |                                                                                                                                                                                                                                                                                                                                                                                                                                                                                                                                                                                                                                                                                                                                                                                                                                                                                                                                                                                                                                                                                                                                                                                                                                                                                                                                                                                                                                                                                                                                                                                                                                                                                                                                                                                                                                                                                                                                                                                                                                                                                                                                | 14     | NOLINA MICROCARPA / BEARGRASS                                   | 5 GAL  |
|   |              | GRASSES                                                                                                                                                                                                                                                                                                                                                                                                                                                                                                                                                                                                                                                                                                                                                                                                                                                                                                                                                                                                                                                                                                                                                                                                                                                                                                                                                                                                                                                                                                                                                                                                                                                                                                                                                                                                                                                                                                                                                                                                                                                                                                                        | QTY    | BOTANICAL / COMMON NAME                                         | SIZE   |
|   |              |                                                                                                                                                                                                                                                                                                                                                                                                                                                                                                                                                                                                                                                                                                                                                                                                                                                                                                                                                                                                                                                                                                                                                                                                                                                                                                                                                                                                                                                                                                                                                                                                                                                                                                                                                                                                                                                                                                                                                                                                                                                                                                                                | 137    | CALAMAGROSTIS X ACUTIFLORA `KARL FOERSTER` / FEATHER REED GRASS | 1 GAL  |
|   |              | VINE/ESPALIER                                                                                                                                                                                                                                                                                                                                                                                                                                                                                                                                                                                                                                                                                                                                                                                                                                                                                                                                                                                                                                                                                                                                                                                                                                                                                                                                                                                                                                                                                                                                                                                                                                                                                                                                                                                                                                                                                                                                                                                                                                                                                                                  | QTY    | BOTANICAL / COMMON NAME                                         | SIZE   |
|   |              | - magalligate for                                                                                                                                                                                                                                                                                                                                                                                                                                                                                                                                                                                                                                                                                                                                                                                                                                                                                                                                                                                                                                                                                                                                                                                                                                                                                                                                                                                                                                                                                                                                                                                                                                                                                                                                                                                                                                                                                                                                                                                                                                                                                                              | 36     | LONICERA JAPONICA `HALLIANA` / HALLS HONEYSUCKLE FLOWERING VINE | 1 GAL  |
|   |              | DECIDUOUS SHRUBS                                                                                                                                                                                                                                                                                                                                                                                                                                                                                                                                                                                                                                                                                                                                                                                                                                                                                                                                                                                                                                                                                                                                                                                                                                                                                                                                                                                                                                                                                                                                                                                                                                                                                                                                                                                                                                                                                                                                                                                                                                                                                                               | QTY    | BOTANICAL / COMMON NAME                                         | SIZE   |
|   |              |                                                                                                                                                                                                                                                                                                                                                                                                                                                                                                                                                                                                                                                                                                                                                                                                                                                                                                                                                                                                                                                                                                                                                                                                                                                                                                                                                                                                                                                                                                                                                                                                                                                                                                                                                                                                                                                                                                                                                                                                                                                                                                                                | 117    | CARYOPTERIS X CLANDONENSIS `DARK KNIGHT` / BLUE MIST SPIREA     | 1 GAL  |
|   |              | $\odot$                                                                                                                                                                                                                                                                                                                                                                                                                                                                                                                                                                                                                                                                                                                                                                                                                                                                                                                                                                                                                                                                                                                                                                                                                                                                                                                                                                                                                                                                                                                                                                                                                                                                                                                                                                                                                                                                                                                                                                                                                                                                                                                        | 153    | RHUS AROMATICA `GRO-LOW` / GRO-LOW FRAGRANT SUMAC               | 5 GAL  |
|   |              | EVERGREEN SHRUBS                                                                                                                                                                                                                                                                                                                                                                                                                                                                                                                                                                                                                                                                                                                                                                                                                                                                                                                                                                                                                                                                                                                                                                                                                                                                                                                                                                                                                                                                                                                                                                                                                                                                                                                                                                                                                                                                                                                                                                                                                                                                                                               | QTY    | BOTANICAL / COMMON NAME                                         | SIZE   |
|   |              |                                                                                                                                                                                                                                                                                                                                                                                                                                                                                                                                                                                                                                                                                                                                                                                                                                                                                                                                                                                                                                                                                                                                                                                                                                                                                                                                                                                                                                                                                                                                                                                                                                                                                                                                                                                                                                                                                                                                                                                                                                                                                                                                | 89     | BACCHARIS X 'STARN' / STARN COYOTE BRUSH                        | 5 GAL  |
|   |              | $\bigotimes$                                                                                                                                                                                                                                                                                                                                                                                                                                                                                                                                                                                                                                                                                                                                                                                                                                                                                                                                                                                                                                                                                                                                                                                                                                                                                                                                                                                                                                                                                                                                                                                                                                                                                                                                                                                                                                                                                                                                                                                                                                                                                                                   | 150    | ROSMARINUS OFFICINALIS / ROSEMARY                               | 1 GAL  |

TREE PLANTING DETAIL

REMOVE PLANT IDENTIFICATION TAGS BEFORE JOB IS COMPLETE FEATHER MULCH TO A 2" DEPTH OVER PLANT ROOTBALL, KEEP MULCH 2" AWAY FROM CENTER OF SHRUB. NO WEED BARRIER OVER ROOTBALL. SET SHRUB ON UNDISTURBED PIT BOTTOM PLUMB AND STRAIGHT BERM REMOVED SOIL AT EDGE OF PLANTING PIT TO AID IN WATER RETENTION OVER ROOTBALL 2/3 NATIVE SOIL AND 1/3 COMPOSTED SOIL AMENDMENT TO BE USED AS

BACKFILL. AMENDMENT TO BE WELL COMPOSTED AND FREE OF DEBRIS OR DELETERIOUS MATERIALS. IF EXCESSIVE ROOTS ARE PRESENT ON ROOTBALL SCORE THE

SIDES OF ROOTBALL TO DISCOURAGE ROOT CIRCLING Sheet Number:

SHRUB PLANTING DETAIL