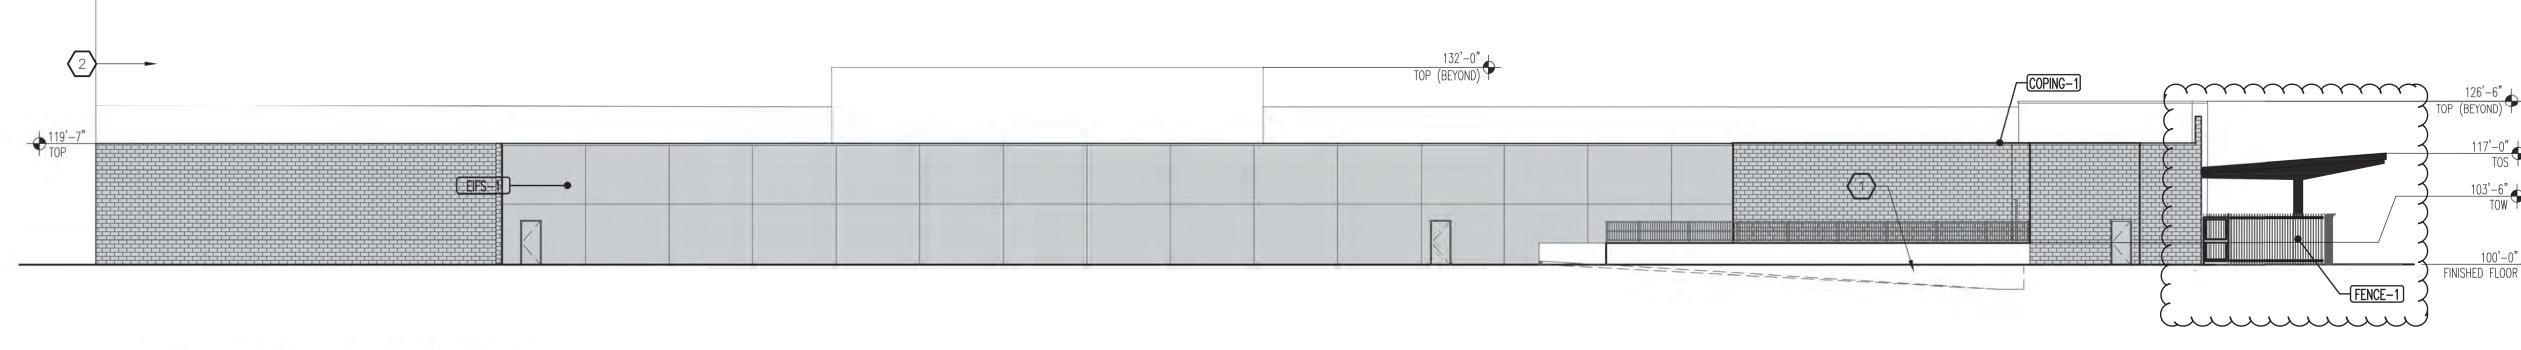

# 

JITE 305 JEXICO 87109 FAX (505) (

WEST ELEVATION

SCALE: 1/16" = 1'-0"

|                                                         |                                                                  | RIES SHEETS APPLY TO THE ENTIRE SET OF DRAWINGS.<br>ED ELEVATIONS ARE BASED ON A FINISHED FLOOR OF 100'-0".                                                                                                                                                                                                                                                                                                                                                             |                                         |                                       |                       |                               |                                         |
|---------------------------------------------------------|------------------------------------------------------------------|-------------------------------------------------------------------------------------------------------------------------------------------------------------------------------------------------------------------------------------------------------------------------------------------------------------------------------------------------------------------------------------------------------------------------------------------------------------------------|-----------------------------------------|---------------------------------------|-----------------------|-------------------------------|-----------------------------------------|
|                                                         |                                                                  |                                                                                                                                                                                                                                                                                                                                                                                                                                                                         | REVISION                                |                                       |                       |                               |                                         |
|                                                         |                                                                  |                                                                                                                                                                                                                                                                                                                                                                                                                                                                         | DATE RV                                 | +                                     |                       | <u> </u>                      |                                         |
|                                                         | ⟨ KE⟩                                                            | /ED NOTES                                                                                                                                                                                                                                                                                                                                                                                                                                                               |                                         | 3                                     |                       | $\Box$                        |                                         |
| -6"<br>TOP  1-0"  ND)  1-0"  TOS  1-6"  TOW  TOW  FLOOR | 1. LOADING 2. LINE INDI                                          | DOCK CATES ADJACENT BUILDING.                                                                                                                                                                                                                                                                                                                                                                                                                                           | NEW | MODULUS ARCHITECTS                    | 7                     | ALBUQUERQUE, NEW MEXICO 87113 | PHONE (505) 338-1499 FAX (505) 338-1498 |
| 2'-0" TOP TOP POUT POUT POUT PURE PUBLICATION TOP LOOK  | EXTEI  EIFS-1  FENCE-1  WOOD-1  STUCC-1  GLAZ-1  GLAZ-2  SHADE-1 | EXTERIOR INSULATED FINISH SYSTEM COLOR - SHERWIN WILLIAMS SW#7662 EVENING SHADOW  FENCE COLOR- TO BE DETERMINED BY OWNER  LONGBOARD PRODUCTS EXTRUDED ALUMINUM TONGUE & GROOVE PLAN CLADDING- DARK NATIONAL WALNUT 2-COAT STUCCO SYSTEM COLOR- SHERWIN WILLIAMS SW#7005 PURE WHITE ALUMINUM STOREFRONT SYSTEM WITH CLEAR LOW-E GLASS FRAME COLOR: ANODIZED BRONZE  SPANDREL GLASS  2×14 TS ACCENT STRUCTURE: PAINT FINISH COLOR - SHERWIN WILLIAMS SW#6258 TRICON BLACK |                                         | MERCHANT STORE 2100 CARLISLE BLVD. NE | ACC, INCH MICAICO OVI | PR-2019-002677                | SHEET TITE ELEVATIONS                   |
| LUUR T                                                  | CJ-1  PANEL-1  PAINT-1  CMU-1                                    | 1/2" ALUMINUM REVEAL SCHLUTER EXTRUDED ALUMINUM REVEAL 1/4" THICK GALVANIZED SCREENING PANEL PARASOLEIL PANEL SCREEN SYSTEM, GOTHAM PATTERN; OR APPROVED EQUAL PAINT FINISH COLOR — SHERWIN WILLIAMS SW#6258 TRICORN BLACK EXISTING CMU                                                                                                                                                                                                                                 | - Ⅱ                                     | TE:<br>) Dec 202                      | 22                    | Devin Nguyen                  |                                         |
|                                                         | CMU-2                                                            | PAINT COLOR - SHERWIN WILLIAMS SW#7662 EVENING SHADOW  CMU PAINT COLOR - SHERWIN WILLIAMS SW#7662 EVENING SHADOW                                                                                                                                                                                                                                                                                                                                                        |                                         | ale:<br><b>AS NOTED</b>               |                       | of-                           | <b>∪</b> Ι                              |