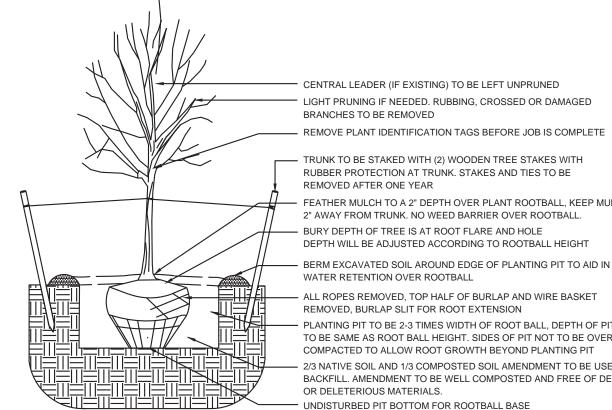

LS-02

TREE PLANTING DETAIL

TRUNK TO BE STAKED WITH (2) WOODEN TREE STAKES WITH RUBBER PROTECTION AT TRUNK. STAKES AND TIES TO BE FEATHER MULCH TO A 2" DEPTH OVER PLANT ROOTBALL, KEEP MULCH 2" AWAY FROM TRUNK. NO WEED BARRIER OVER ROOTBALL. - BURY DEPTH OF TREE IS AT ROOT FLARE AND HOLE DEPTH WILL BE ADJUSTED ACCORDING TO ROOTBALL HEIGHT - BERM EXCAVATED SOIL AROUND EDGE OF PLANTING PIT TO AID IN WATER RETENTION OVER ROOTBALL – ALL ROPES REMOVED, TOP HALF OF BURLAP AND WIRE BASKET

REMOVED, BURLAP SLIT FOR ROOT EXTENSION PLANTING PIT TO BE 2-3 TIMES WIDTH OF ROOT BALL, DEPTH OF PIT TO BE SAME AS ROOT BALL HEIGHT. SIDES OF PIT NOT TO BE OVERLY COMPACTED TO ALLOW ROOT GROWTH BEYOND PLANTING PIT - 2/3 NATIVE SOIL AND 1/3 COMPOSTED SOIL AMENDMENT TO BE USED AS BACKFILL. AMENDMENT TO BE WELL COMPOSTED AND FREE OF DEBRIS OR DELETERIOUS MATERIALS. — UNDISTURBED PIT BOTTOM FOR ROOTBALL BASE

CENTRAL LEADER (IF EXISTING) TO BE LEFT UNPRUNED LIGHT PRUNING IF NEEDED. RUBBING, CROSSED OR DAMAGED BRANCHES TO BE REMOVED - REMOVE PLANT IDENTIFICATION TAGS BEFORE JOB IS COMPLETE

### - TRUNK TO BE STAKED WITH (2) WOODEN TREE STAKES WITH

RUBBER PROTECTION AT TRUNK. STAKES AND TIES TO BE REMOVED AFTER ONE YEAR FEATHER MULCH TO A 2" DEPTH OVER PLANT ROOTBALL, KEEP MULCH 2" AWAY FROM TRUNK. NO WEED BARRIER OVER ROOTBALL. - BURY DEPTH OF TREE IS AT ROOT FLARE AND HOLE DEPTH WILL BE ADJUSTED ACCORDING TO ROOTBALL HEIGHT

WATER RETENTION OVER ROOTBALL - ALL ROPES REMOVED, TOP HALF OF BURLAP AND WIRE BASKET REMOVED. BURLAP SLIT FOR ROOT EXTENSION PLANTING PIT TO BE 2-3 TIMES WIDTH OF ROOT BALL, DEPTH OF PIT

TO BE SAME AS ROOT BALL HEIGHT. SIDES OF PIT NOT TO BE OVERLY COMPACTED TO ALLOW ROOT GROWTH BEYOND PLANTING PIT 2/3 NATIVE SOIL AND 1/3 COMPOSTED SOIL AMENDMENT TO BE USED AS BACKFILL. AMENDMENT TO BE WELL COMPOSTED AND FREE OF DEBRIS OR DELETERIOUS MATERIALS. UNDISTURBED PIT BOTTOM FOR ROOTBALL BASE