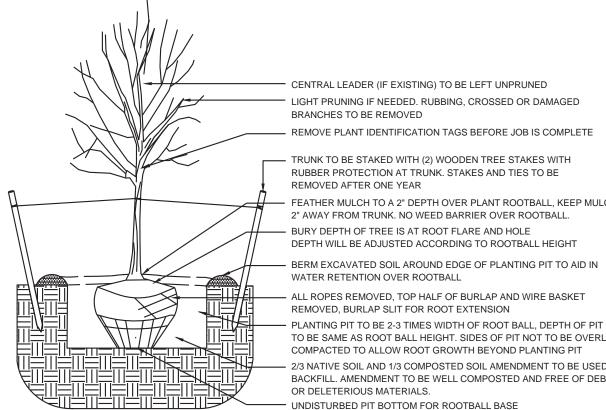

LS-02

TREE PLANTING DETAIL

TRUNK TO BE STAKED WITH (2) WOODEN TREE STAKES WITH RUBBER PROTECTION AT TRUNK. STAKES AND TIES TO BE FEATHER MULCH TO A 2" DEPTH OVER PLANT ROOTBALL, KEEP MULCH 2" AWAY FROM TRUNK. NO WEED BARRIER OVER ROOTBALL. - BURY DEPTH OF TREE IS AT ROOT FLARE AND HOLE DEPTH WILL BE ADJUSTED ACCORDING TO ROOTBALL HEIGHT - BERM EXCAVATED SOIL AROUND EDGE OF PLANTING PIT TO AID IN WATER RETENTION OVER ROOTBALL – ALL ROPES REMOVED, TOP HALF OF BURLAP AND WIRE BASKET

REMOVED, BURLAP SLIT FOR ROOT EXTENSION PLANTING PIT TO BE 2-3 TIMES WIDTH OF ROOT BALL, DEPTH OF PIT TO BE SAME AS ROOT BALL HEIGHT. SIDES OF PIT NOT TO BE OVERLY COMPACTED TO ALLOW ROOT GROWTH BEYOND PLANTING PIT - 2/3 NATIVE SOIL AND 1/3 COMPOSTED SOIL AMENDMENT TO BE USED AS BACKFILL. AMENDMENT TO BE WELL COMPOSTED AND FREE OF DEBRIS OR DELETERIOUS MATERIALS. — UNDISTURBED PIT BOTTOM FOR ROOTBALL BASE

CENTRAL LEADER (IF EXISTING) TO BE LEFT UNPRUNED LIGHT PRUNING IF NEEDED. RUBBING, CROSSED OR DAMAGED BRANCHES TO BE REMOVED - REMOVE PLANT IDENTIFICATION TAGS BEFORE JOB IS COMPLETE

### - TRUNK TO BE STAKED WITH (2) WOODEN TREE STAKES WITH

RUBBER PROTECTION AT TRUNK. STAKES AND TIES TO BE REMOVED AFTER ONE YEAR FEATHER MULCH TO A 2" DEPTH OVER PLANT ROOTBALL, KEEP MULCH 2" AWAY FROM TRUNK. NO WEED BARRIER OVER ROOTBALL. - BURY DEPTH OF TREE IS AT ROOT FLARE AND HOLE DEPTH WILL BE ADJUSTED ACCORDING TO ROOTBALL HEIGHT

WATER RETENTION OVER ROOTBALL - ALL ROPES REMOVED, TOP HALF OF BURLAP AND WIRE BASKET REMOVED. BURLAP SLIT FOR ROOT EXTENSION PLANTING PIT TO BE 2-3 TIMES WIDTH OF ROOT BALL, DEPTH OF PIT

TO BE SAME AS ROOT BALL HEIGHT. SIDES OF PIT NOT TO BE OVERLY COMPACTED TO ALLOW ROOT GROWTH BEYOND PLANTING PIT 2/3 NATIVE SOIL AND 1/3 COMPOSTED SOIL AMENDMENT TO BE USED AS BACKFILL. AMENDMENT TO BE WELL COMPOSTED AND FREE OF DEBRIS OR DELETERIOUS MATERIALS. UNDISTURBED PIT BOTTOM FOR ROOTBALL BASE

TREE PLANTING DETAIL

REMOVE PLANT IDENTIFICATION TAGS BEFORE JOB IS COMPLETE FEATHER MULCH TO A 2" DEPTH OVER PLANT ROOTBALL, KEEP MULCH 2" AWAY FROM CENTER OF SHRUB. NO WEED BARRIER OVER ROOTBALL. SET SHRUB ON UNDISTURBED PIT BOTTOM PLUMB AND STRAIGHT BERM REMOVED SOIL AT EDGE OF PLANTING PIT TO AID IN WATER RETENTION OVER ROOTBALL 2/3 NATIVE SOIL AND 1/3 COMPOSTED SOIL AMENDMENT TO BE USED AS