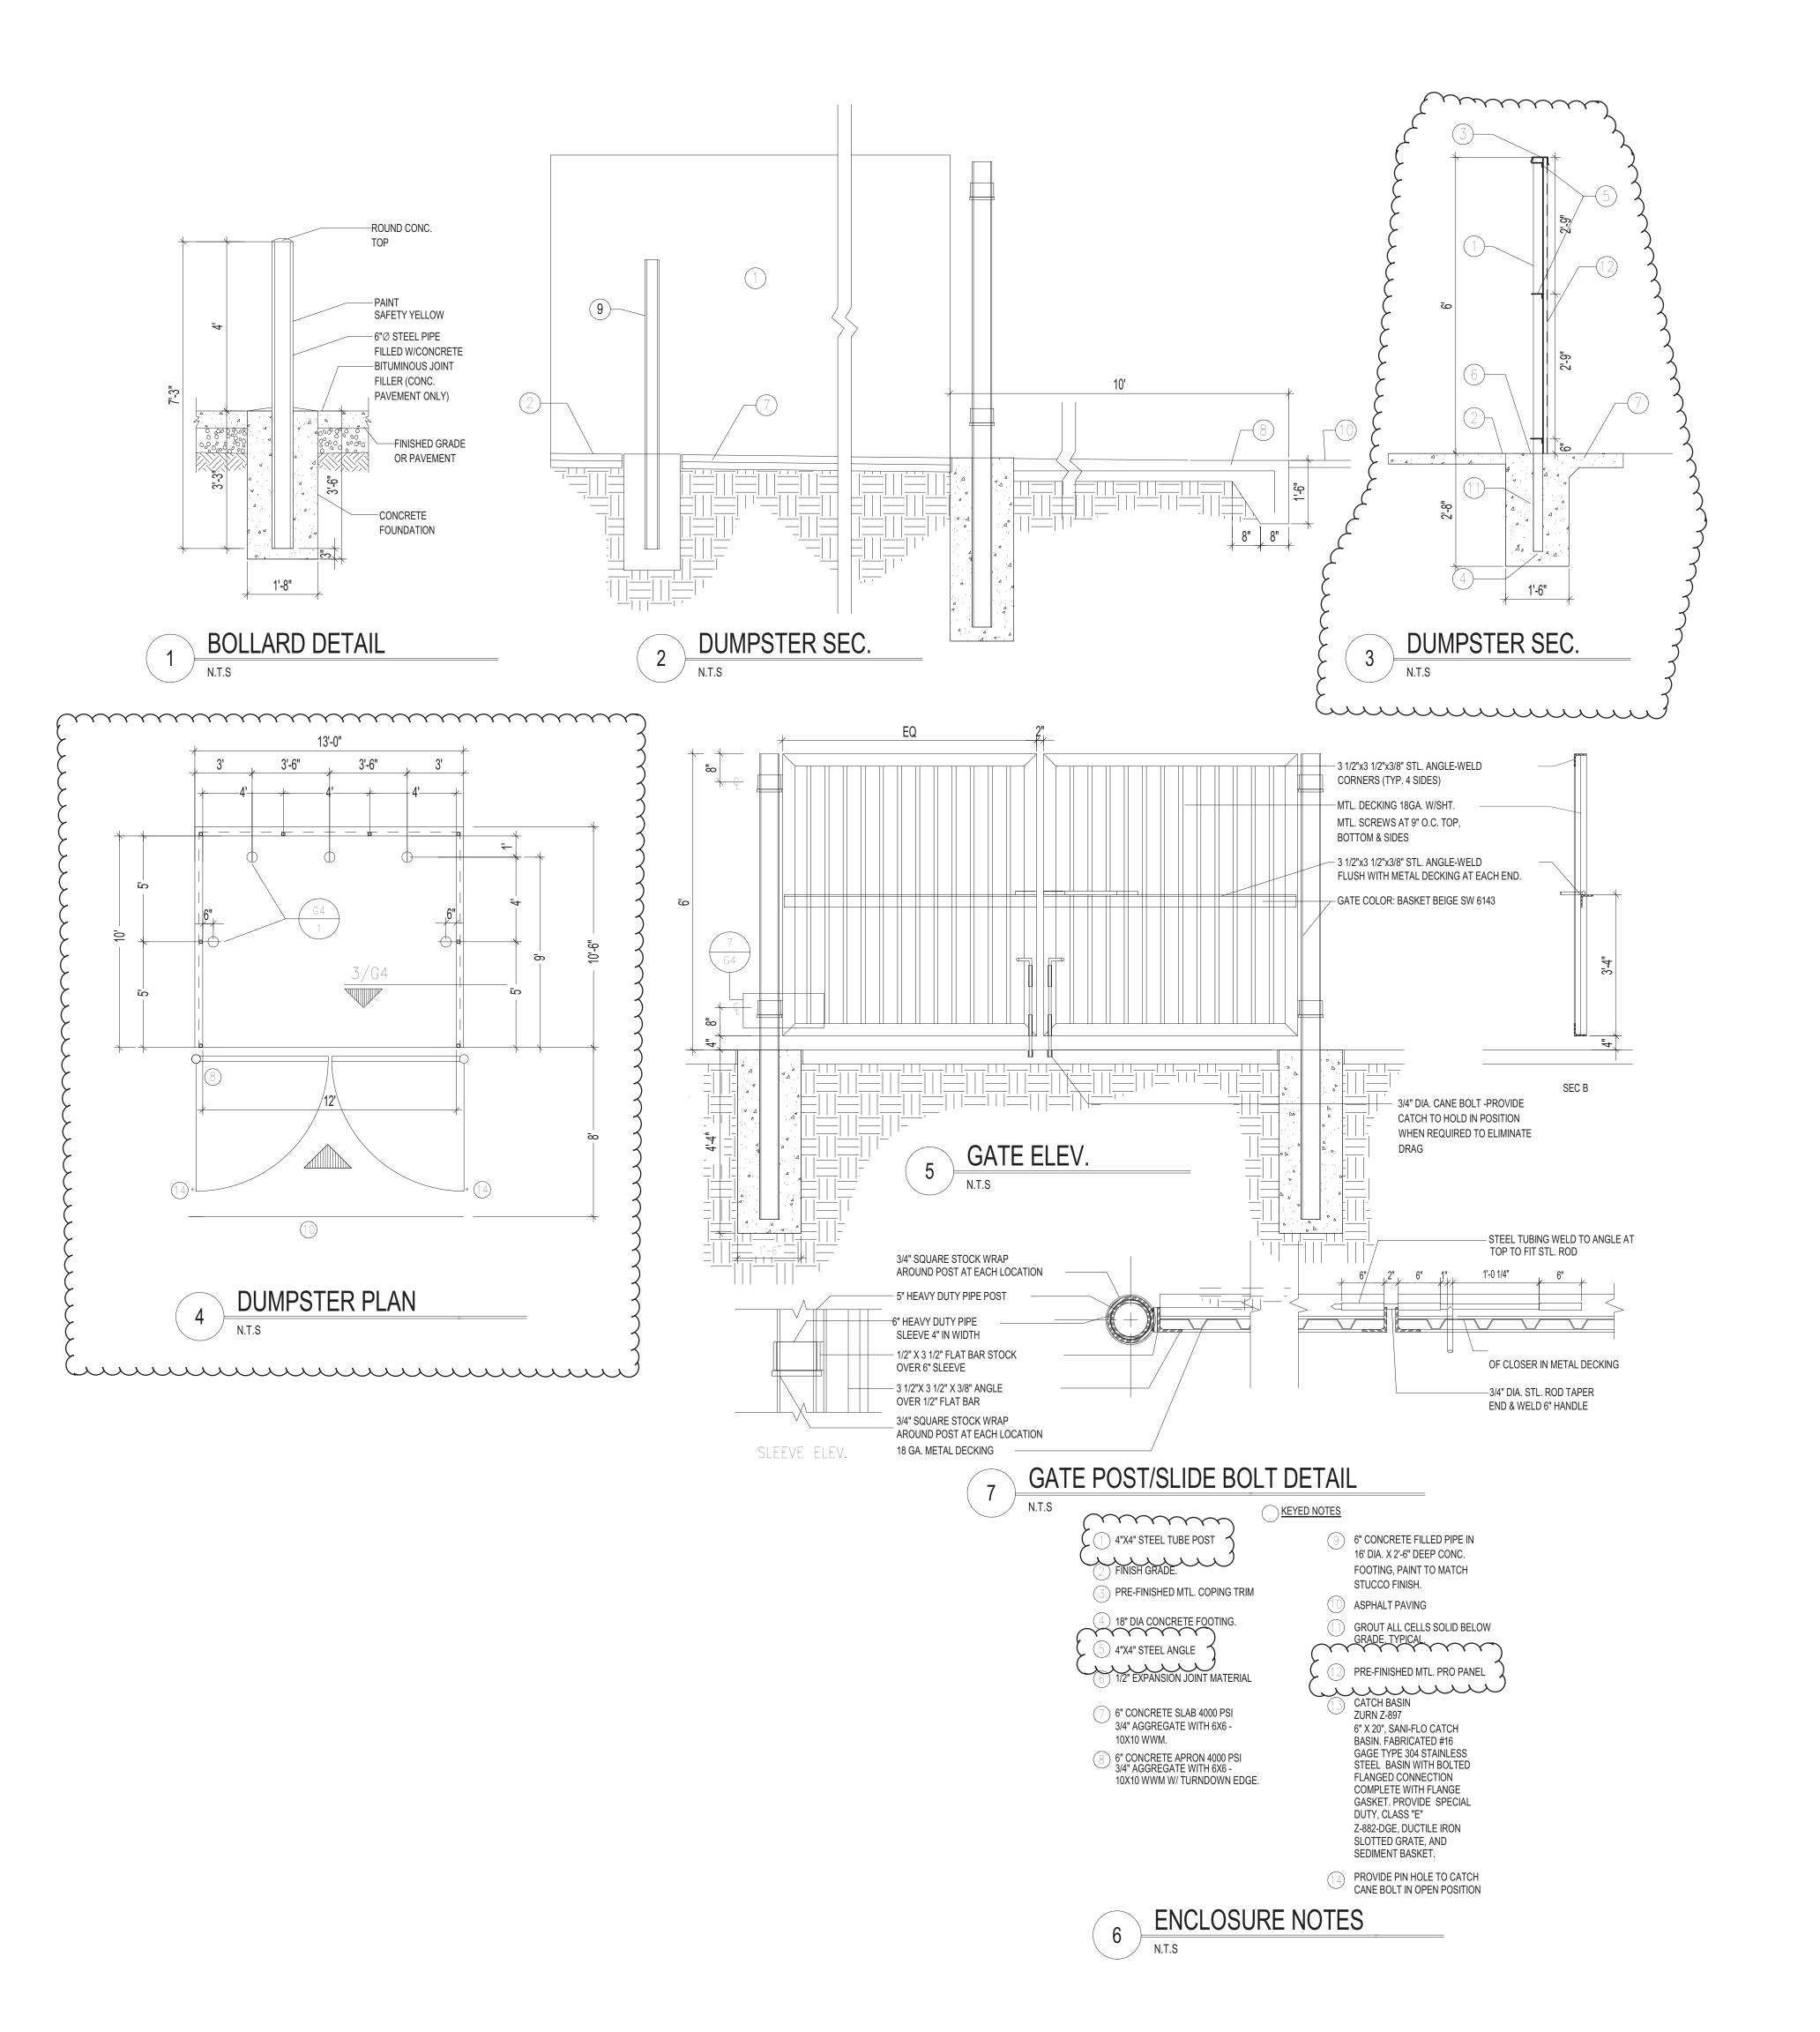

| CMU-2                                                            | PAINT COLOR - SHERWIN WILLIAMS SW#7662 EVENING SHADOW  CMU PAINT COLOR - SHERWIN WILLIAMS SW#7662 EVENING SHADOW                                                                                                                                                                                                                                                                                                                                                        |                                         | ale:<br><b>AS NOTED</b>               |                       | of-                           | <b>∪</b> Ι                              |

GENERAL NOTES

A. "G" SERIES SHEETS APPLY TO THE ENTIRE SET OF DRAWINGS.



# CONSTRUC

URNITURE HOM DATE

SCALE:

STEPHENA. DUNBAN

**DETAIL** LYPIC.

SITE Issue Date



### GENERAL NOTES

1. MAINTENANCE OF THE LANDSCAPE AND IRRIGATION PROVIDED BY THE PROPERTY OWNER.

2. LANDSCAPE AREAS SHALL BE DEPRESSED TO PROVIDE POSITIVE DRAINAGE FOR SITE RUN OFF. SEE CIVIL DRAWINGS FOR DRAINAGE INFORMATION AND PLACEMENT OF CURB CUTS.

3. THE LANDSCAPE PLAN IS DESIGNED TO MEET ALL CITY OF ALBUQUERQUE, AND IDO REQUIREMENTS.

4. PLANT MATERIALS AND SIGNING WILL NOT INTERFERE WITH CLEAR SIGHT REQUIREMENTS. THEREFORE SIGNS, WALLS, TREES, AND SHRUBBERY BETWEEN 3 AND 8 FEET TALL (AS MEASURED FROM THE GUTTER PAN) ARE NOT ACCEPTABLE IN 'CLEAR SIGHT' AREAS.

5. THE LANDSCAPE PLAN IS DESIGNED TO COMPLY WITH THE GENERAL IDO LANDSCAPING REGULATIONS(section 14-16-5-6) INCLUDING PROVISIO