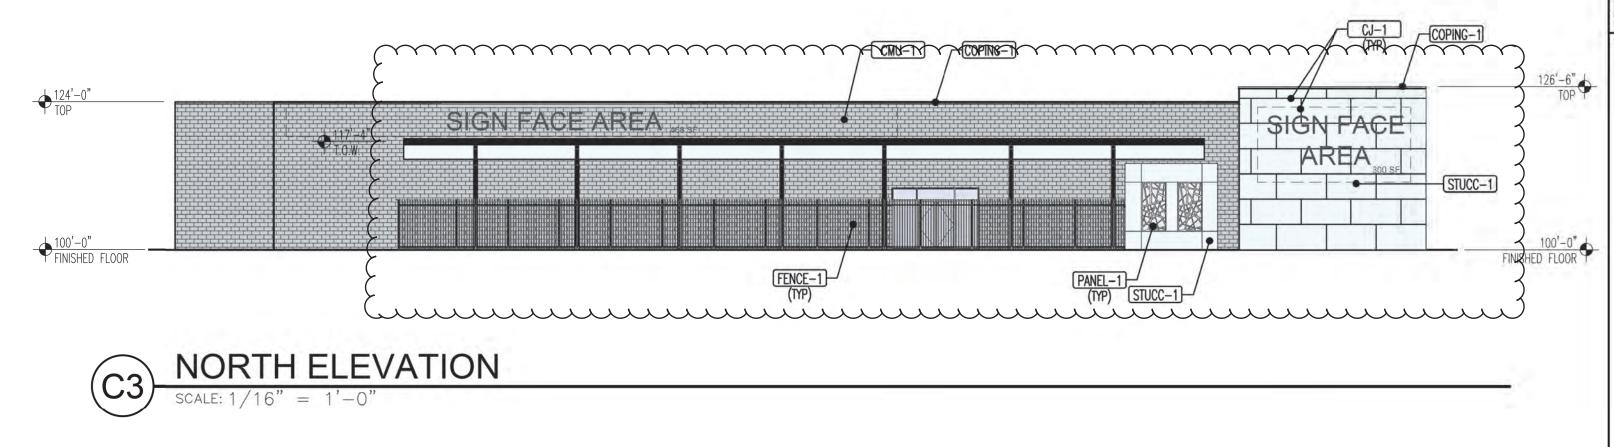

# 

JITE 305 JEXICO 87109 FAX (505) (

WEST ELEVATION

SCALE: 1/16" = 1'-0"

|                                                         |                                                                  | RIES SHEETS APPLY TO THE ENTIRE SET OF DRAWINGS.<br>ED ELEVATIONS ARE BASED ON A FINISHED FLOOR OF 100'-0".                                                                                                                                                                                                                                                                                                                                                             |                                         |                                       |                       |                               |                                         |
|---------------------------------------------------------|------------------------------------------------------------------|-------------------------------------------------------------------------------------------------------------------------------------------------------------------------------------------------------------------------------------------------------------------------------------------------------------------------------------------------------------------------------------------------------------------------------------------------------------------------|-----------------------------------------|---------------------------------------|-----------------------|-------------------------------|-----------------------------------------|
|                                                         |                                                                  |                                                                                                                                                                                                                                                                                                                                                                                                                                                                         | REVISION                                |                                       |                       |                               |                                         |
|                                                         |                                                                  |                                                                                                                                                                                                                                                                                                                                                                                                                                                                         | DATE RV                                 | +                                     |                       | <u> </u>                      |                                         |
|                                                         | ⟨ KE⟩                                                            | /ED NOTES                                                                                                                                                                                                                                                                                                                                                                                                                                                               |                                         | 3                                     |                       | $\Box$                        |                                         |
| -6"<br>TOP  1-0"  ND)  1-0"  TOS  1-6"  TOW  TOW  FLOOR | 1. LOADING 2. LINE INDI                                          | DOCK CATES ADJACENT BUILDING.                                                                                                                                                                                                                                                                                                                                                                                                                                           | NEW | MODULUS ARCHITECTS                    | 7                     | ALBUQUERQUE, NEW MEXICO 87113 | PHONE (505) 338-1499 FAX (505) 338-1498 |
| 2'-0" TOP TOP POUT POUT POUT PURE PUBLICATION TOP LOOK  | EXTEI  EIFS-1  FENCE-1  WOOD-1  STUCC-1  GLAZ-1  GLAZ-2  SHADE-1 | EXTERIOR INSULATED FINISH SYSTEM COLOR - SHERWIN WILLIAMS SW#7662 EVENING SHADOW  FENCE COLOR- TO BE DETERMINED BY OWNER  LONGBOARD PRODUCTS EXTRUDED ALUMINUM TONGUE & GROOVE PLAN CLADDING- DARK NATIONAL WALNUT 2-COAT STUCCO SYSTEM COLOR- SHERWIN WILLIAMS SW#7005 PURE WHITE ALUMINUM STOREFRONT SYSTEM WITH CLEAR LOW-E GLASS FRAME COLOR: ANODIZED BRONZE  SPANDREL GLASS  2×14 TS ACCENT STRUCTURE: PAINT FINISH COLOR - SHERWIN WILLIAMS SW#6258 TRICON BLACK |                                         | MERCHANT STORE 2100 CARLISLE BLVD. NE | ACC, INCH MICAICO OVI | PR-2019-002677                | SHEET TITE ELEVATIONS                   |
| LUUR T                                                  | CJ-1  PANEL-1  PAINT-1  CMU-1                                    | 1/2" ALUMINUM REVEAL SCHLUTER EXTRUDED ALUMINUM REVEAL 1/4" THICK GALVANIZED SCREENING PANEL PARASOLEIL PANEL SCREEN SYSTEM, GOTHAM PATTERN; OR APPROVED EQUAL PAINT FINISH COLOR — SHERWIN WILLIAMS SW#6258 TRICORN BLACK EXISTING CMU                                                                                                                                                                                                                                 | - Ⅱ                                     | TE:<br>) Dec 202                      | 22                    | Devin Nguyen                  |                                         |
|                                                         | CMU-2                                                            | PAINT COLOR - SHERWIN WILLIAMS SW#7662 EVENING SHADOW  CMU PAINT COLOR - SHERWIN WILLIAMS SW#7662 EVENING SHADOW                                                                                                                                                                                                                                                                                                                                                        |                                         | ale:<br><b>AS NOTED</b>               |                       | of-                           | <b>∪</b> Ι                              |