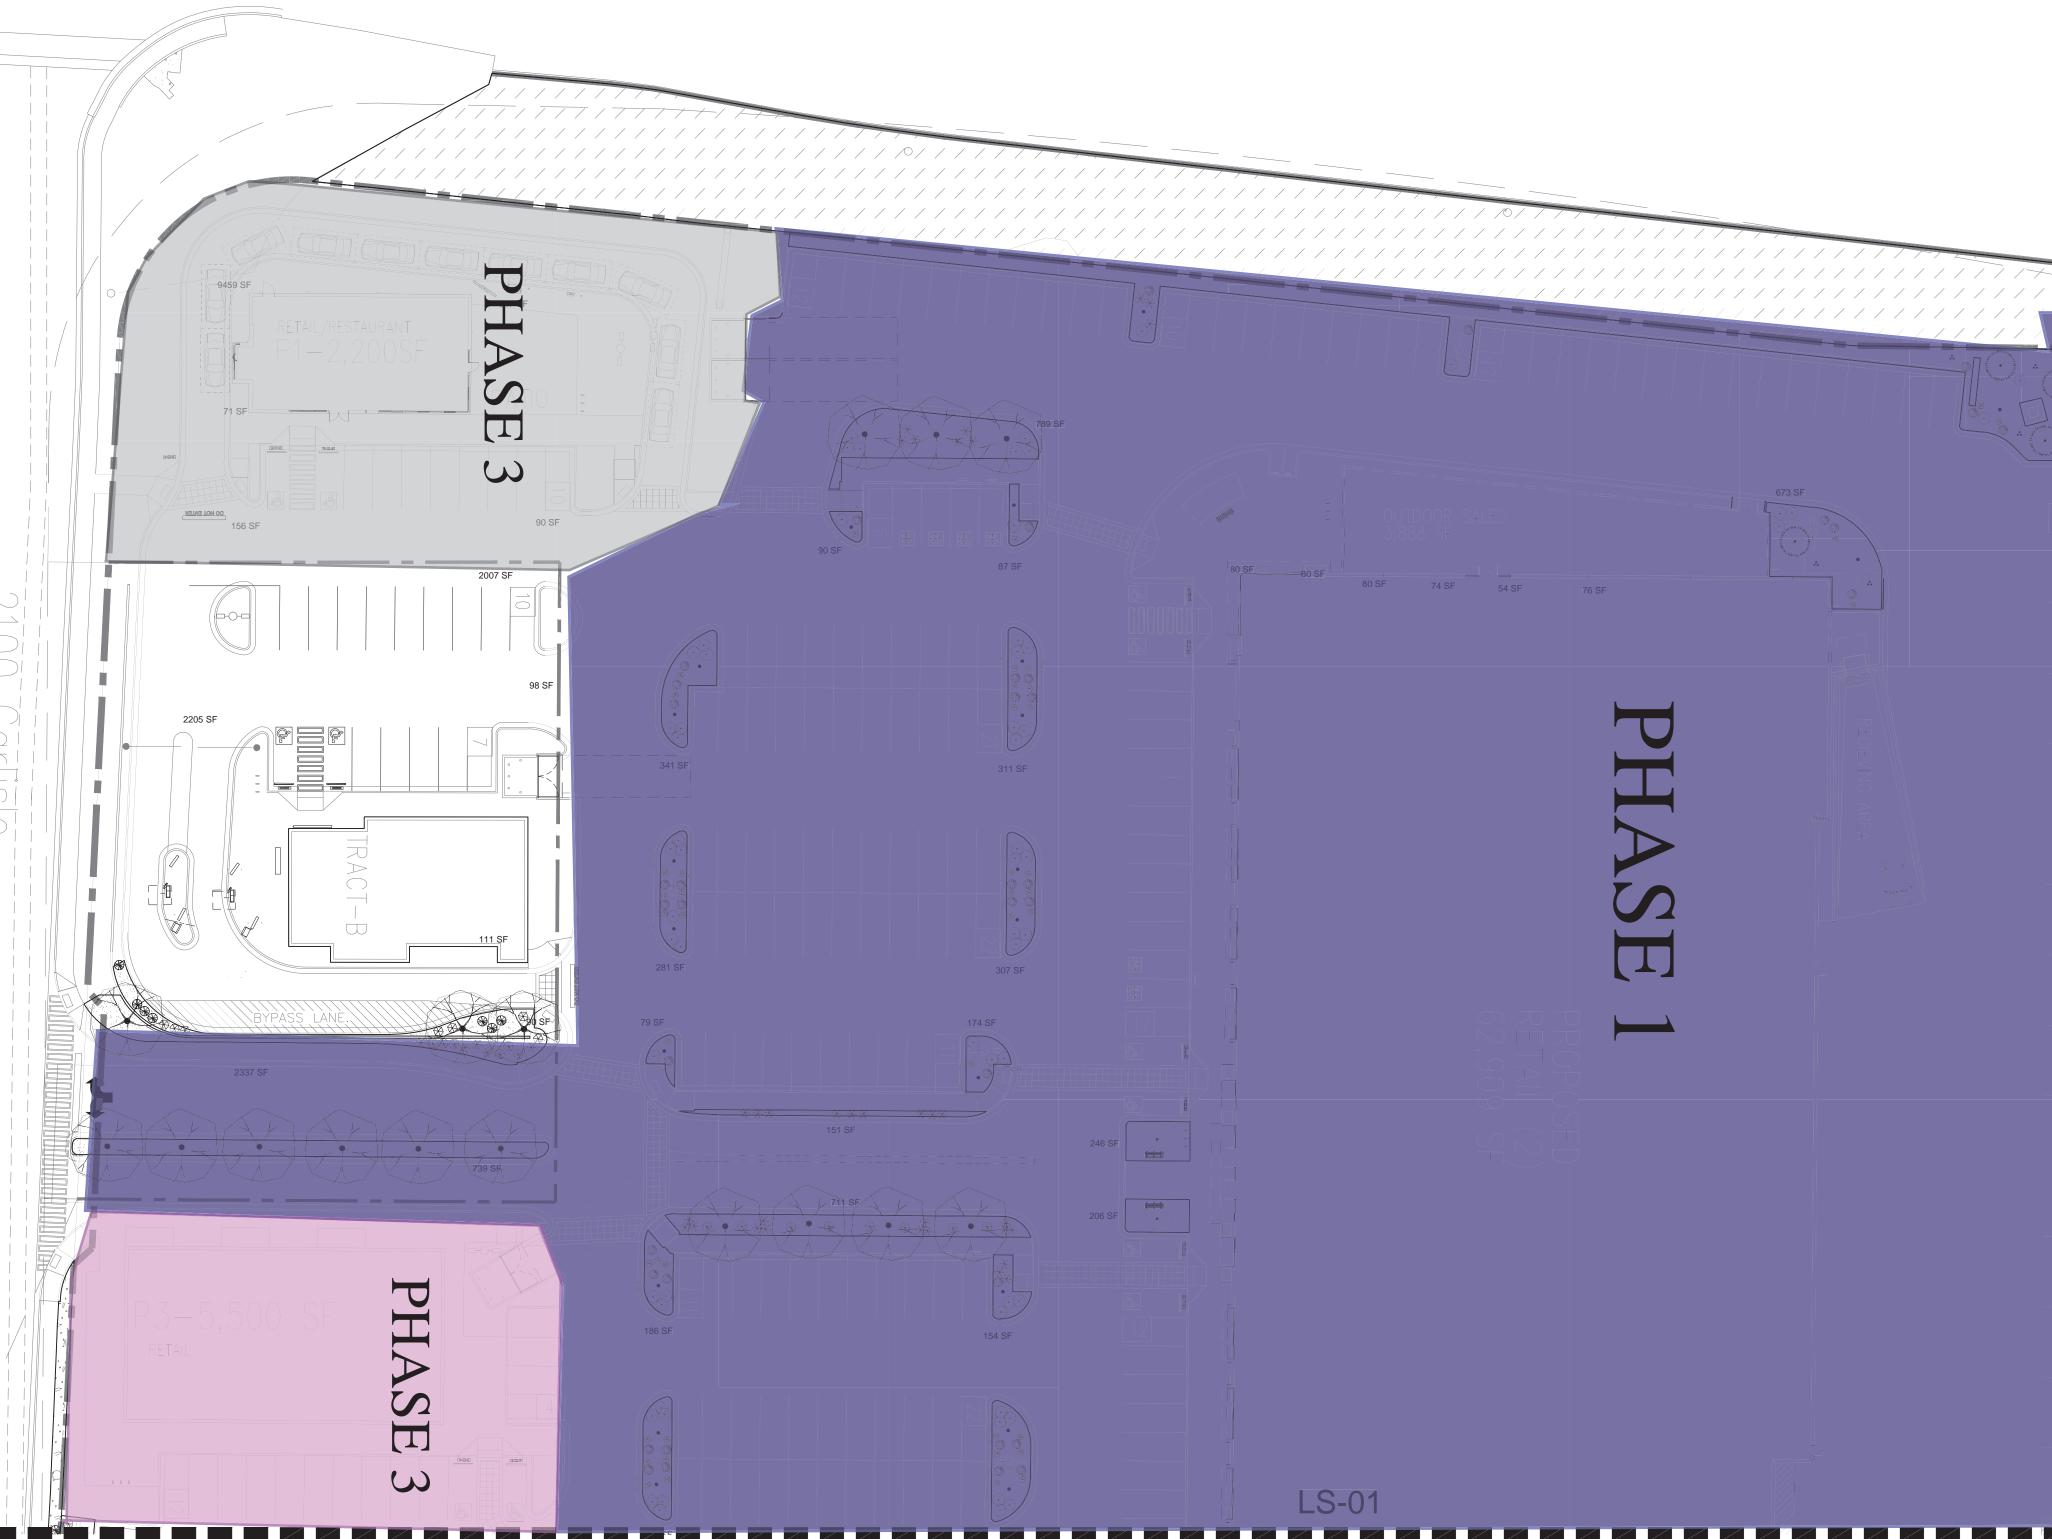

# SITE DATA

\_\_\_\_419,918.4 SF GROSS LOT AREA (4.03 ACRES) LESS BUILDING(S) \_\_\_\_\_107,799 SF NET LOT AREA 312,119.4 SF REQUIRED LANDSCAPE <u>46,818</u> SF 15% OF NET LOT AREA

<u>34,639</u> SF PROPOSED LANDSCAPE PROPOSED OFFSITE LANDSCAPE \_\_\_\_\_924 SF \_\_\_\_\_18,084 SF ROW EXISTING LANDSCAPE \_\_\_\_53,647 SF TOTAL PROPOSED LANDSCAPE PERCENT OF NET LOT AREA

REQUIRED STREET TREES PROVIDED/EXISTING AT 25' O.C. SPACING ALONG STREET 34 REQUIRED PARKING LOT TREES PROVIDED AT 1 PER 10 SPACES (430 SPACES/10) 108\*\* TOTAL REQUIRED TREES: 77 TOTAL PROVIDED TREES: 142

\*\*(tree provided per parking space quantity is due to IDO ordinance to provide 1 shade tree 25' O.C. along any pedestrian walkway)

REQUIRED LANDSCAPE COVERAGE

75% LIVE VEGETATIVE MATERIAL (46,818 SF REQUIRED LANDSCAPE X 75%) 35,114 SF MIN. PROVIDED GROUNDCOVER COVERAGE 35,170 SF (EXCLUDES EXISTING ROW LANDSCAPE) (1,436 SF) PERCENT GROUNDCOVER COVERAGE OF REQUIRED LANDSCAPE AREAS 75%

## SITE DATA

ROW EXISTING LANDSCAPE

TOTAL PROPOSED LANDSCAPE

PERCENT OF NET LOT AREA

<u>419,918.4</u> SF GROSS LOT AREA (4.03 ACRES) LESS BUILDING(S) 107,799 SF NET LOT AREA 312,119.4 SF REQUIRED LANDSCAPE 15% OF NET LOT AREA <u>46,818</u> SF \_\_\_\_34,639 SF PROPOSED LANDSCAPE PROPOSED OFFSITE LANDSCAPE <u>924</u> SF

REQUIRED STREET TREES PROVIDED/EXISTING AT 25' O.C. SPACING ALONG STREET 34 REQUIRED PARKING LOT TREES PROVIDED AT 1 PER 10 SPACES (430 SPACES/10) 108\*\* TOTAL REQUIRED TREES: 77

\_\_\_\_\_18,084 SF

\_\_\_\_53,647 SF

TOTAL PROVIDED TREES: 142 \*\*(tree provided per parking space quantity is due to IDO ordinance to provide 1 shade tree 25' O.C. along any pedestrian walkway)

### REQUIRED LANDSCAPE COVERAGE

75% LIVE VEGETATIVE MATERIAL (46,818 SF REQUIRED LANDSCAPE X 75%) 35,114 SF MIN. PROVIDED GROUNDCOVER COVERAGE 35,170 SF (EXCLUDES EXISTING ROW LANDSCAPE) (1,436 SF) PERCENT GROUNDCOVER COVERAGE OF REQUIRED LANDSCAPE AREAS 75%