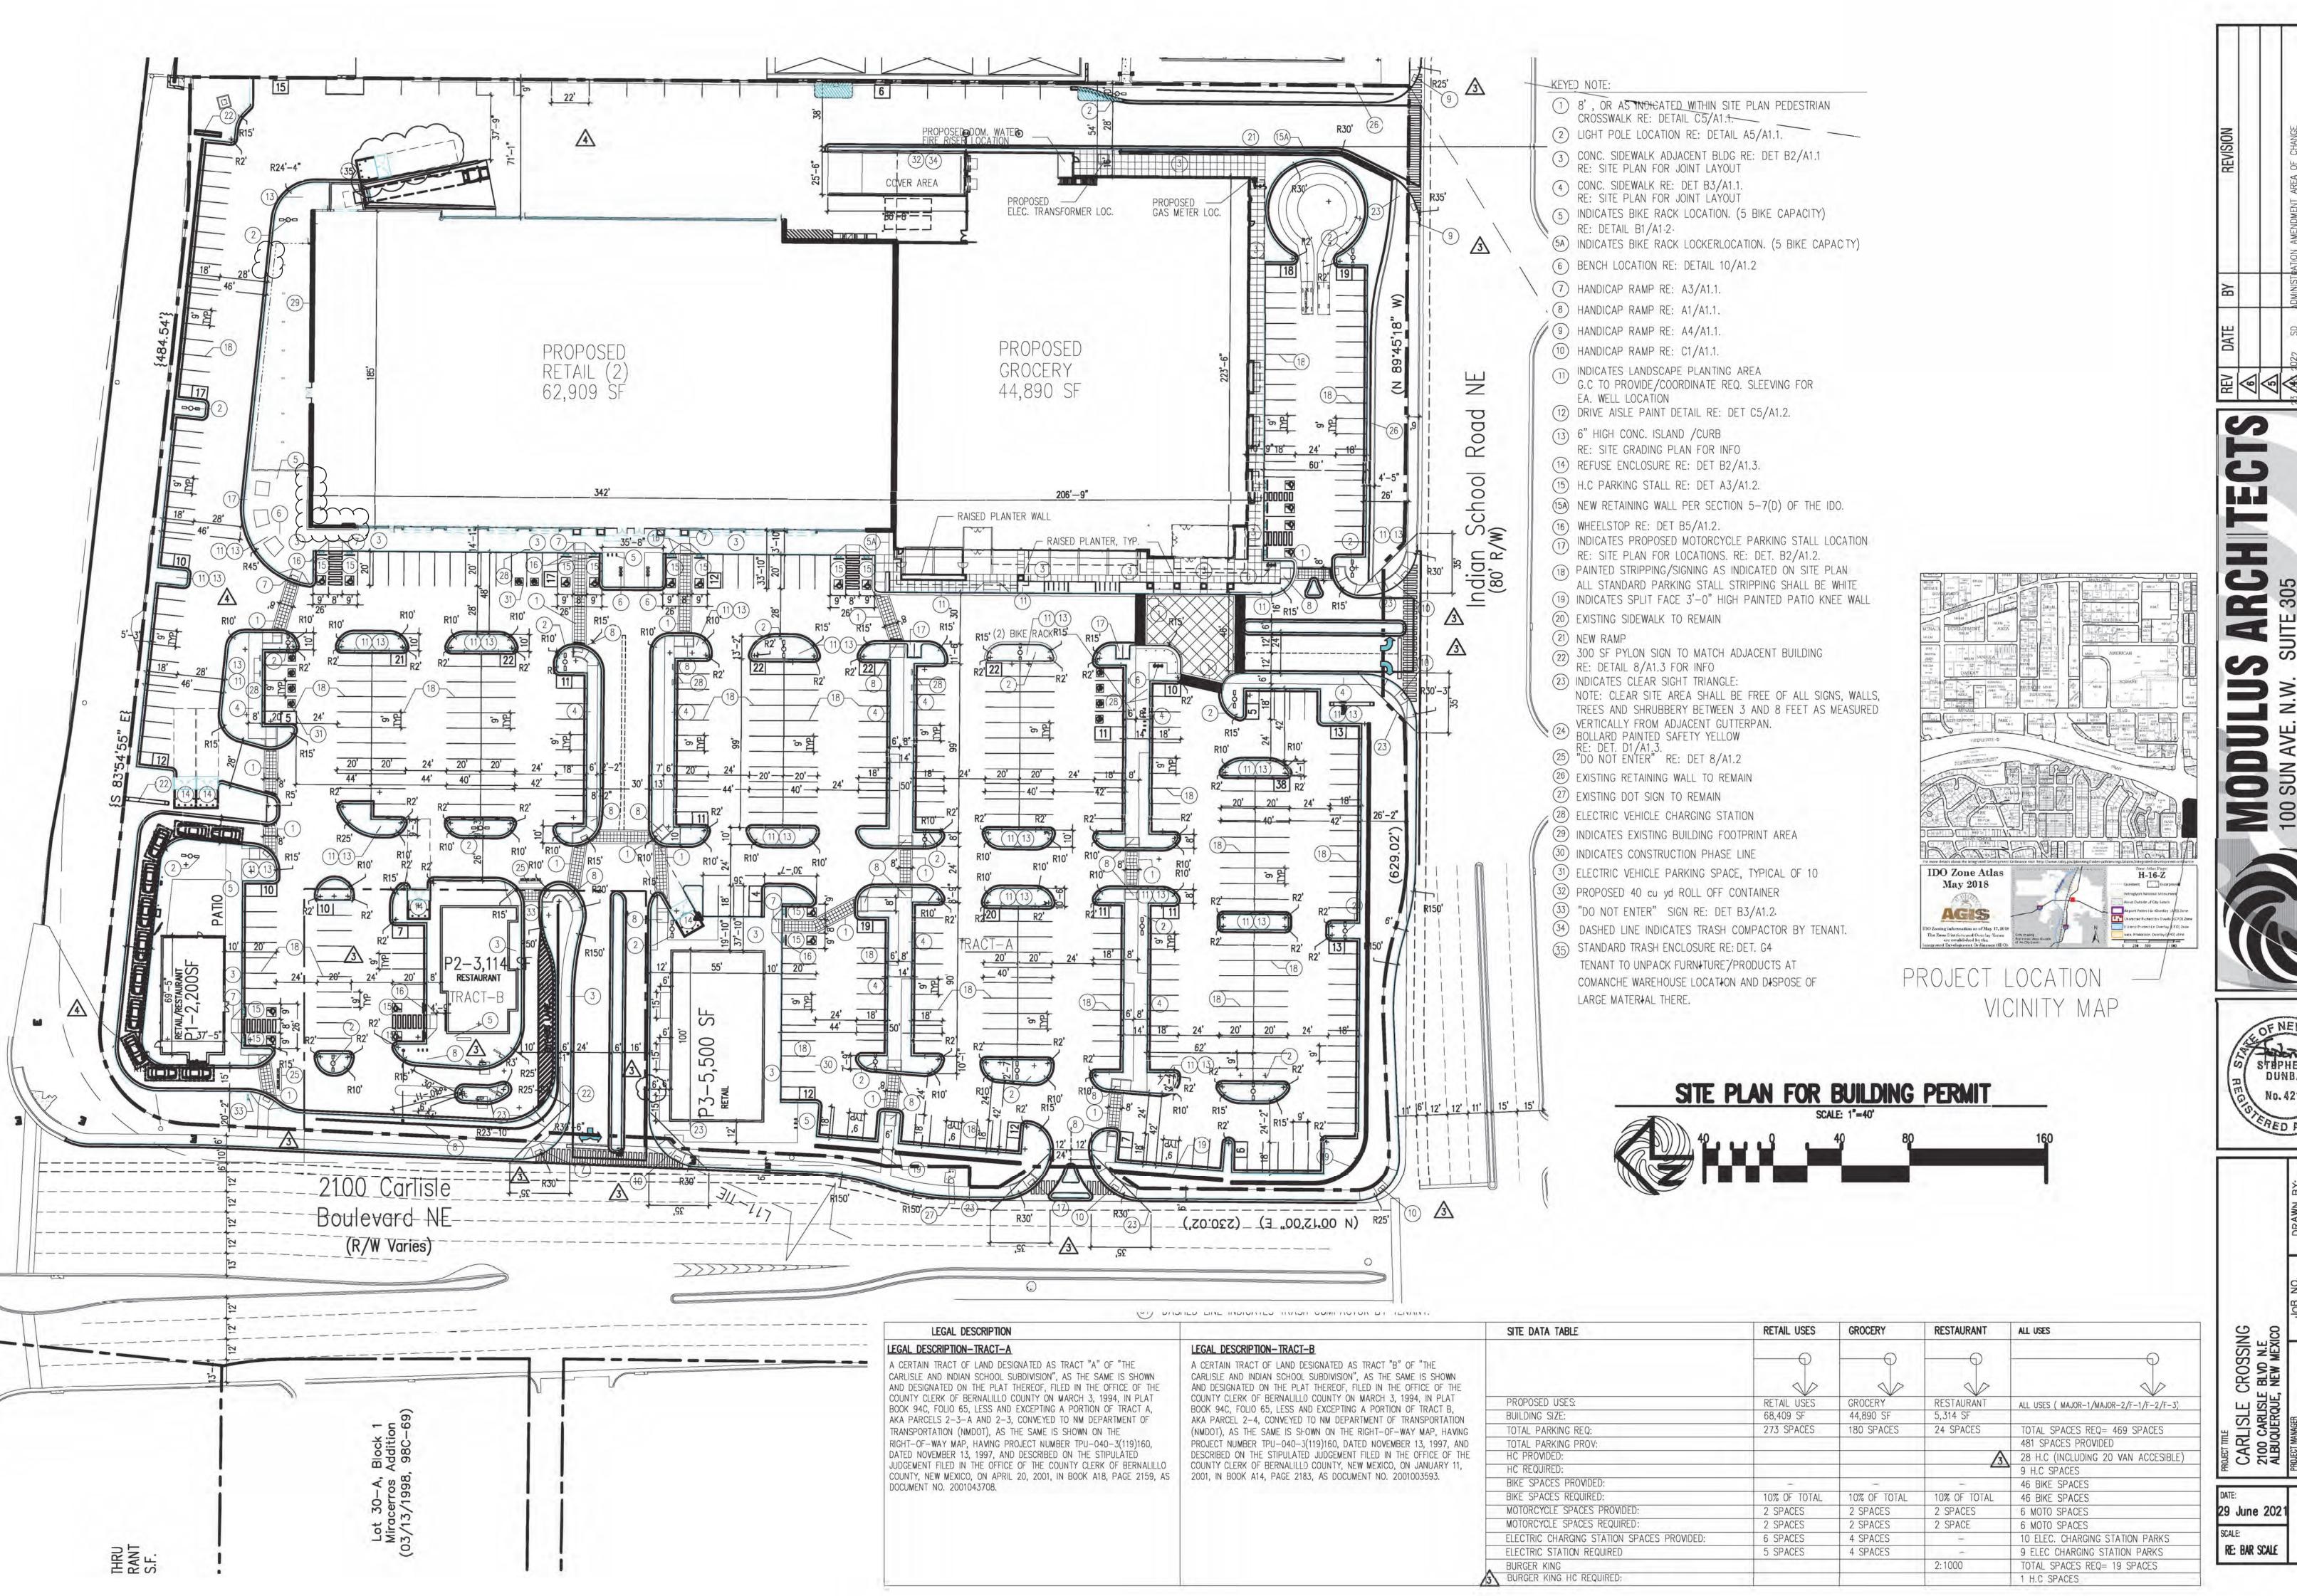

# CONSTRUC

URNITURE HOM DATE

SCALE:

STEPHENA. DUNBAN

**DETAIL** LYPIC.

SITE Issue Date

# SITE DATA

\_\_\_\_419,918.4 SF GROSS LOT AREA (4.03 ACRES) LESS BUILDING(S) \_\_\_\_\_107,799 SF NET LOT AREA 312,119.4 SF REQUIRED LANDSCAPE <u>46,818</u> SF 15% OF NET LOT AREA

<u>34,639</u> SF PROPOSED LANDSCAPE PROPOSED OFFSITE LANDSCAPE \_\_\_\_\_924 SF \_\_\_\_\_18,084 SF ROW EXISTING LANDSCAPE \_\_\_\_53,647 SF TOTAL PROPOSED LANDSCAPE PERCENT OF NET LOT AREA

REQUIRED STREET TREES PROVIDED/EXISTING AT 25' O.C. SPACING ALONG STREET 34 REQUIRED PARKING LOT TREES PROVIDED AT 1 PER 10 SPACES (430 SPACES/10) 108\*\* TOTAL REQUIRED TREES: 77 TOTAL PROVIDED TREES: 142

\*\*(tree provided per parking space quantity is due to IDO ordinance to provide 1 shade tree 25' O.C. along any pedestrian walkway)

REQUIRED LANDSCAPE COVERAGE

75% LIVE VEGETATIVE MATERIAL (46,818 SF REQUIRED LANDSCAPE X 75%) 35,114 SF MIN. PROVIDED GROUNDCOVER COVERAGE 35,170 SF (EXCLUDES EXISTING ROW LANDSCAPE) (1,436 SF) PERCENT GROUNDCOVER COVERAGE OF REQUIRED LANDSCAPE AREAS 75%