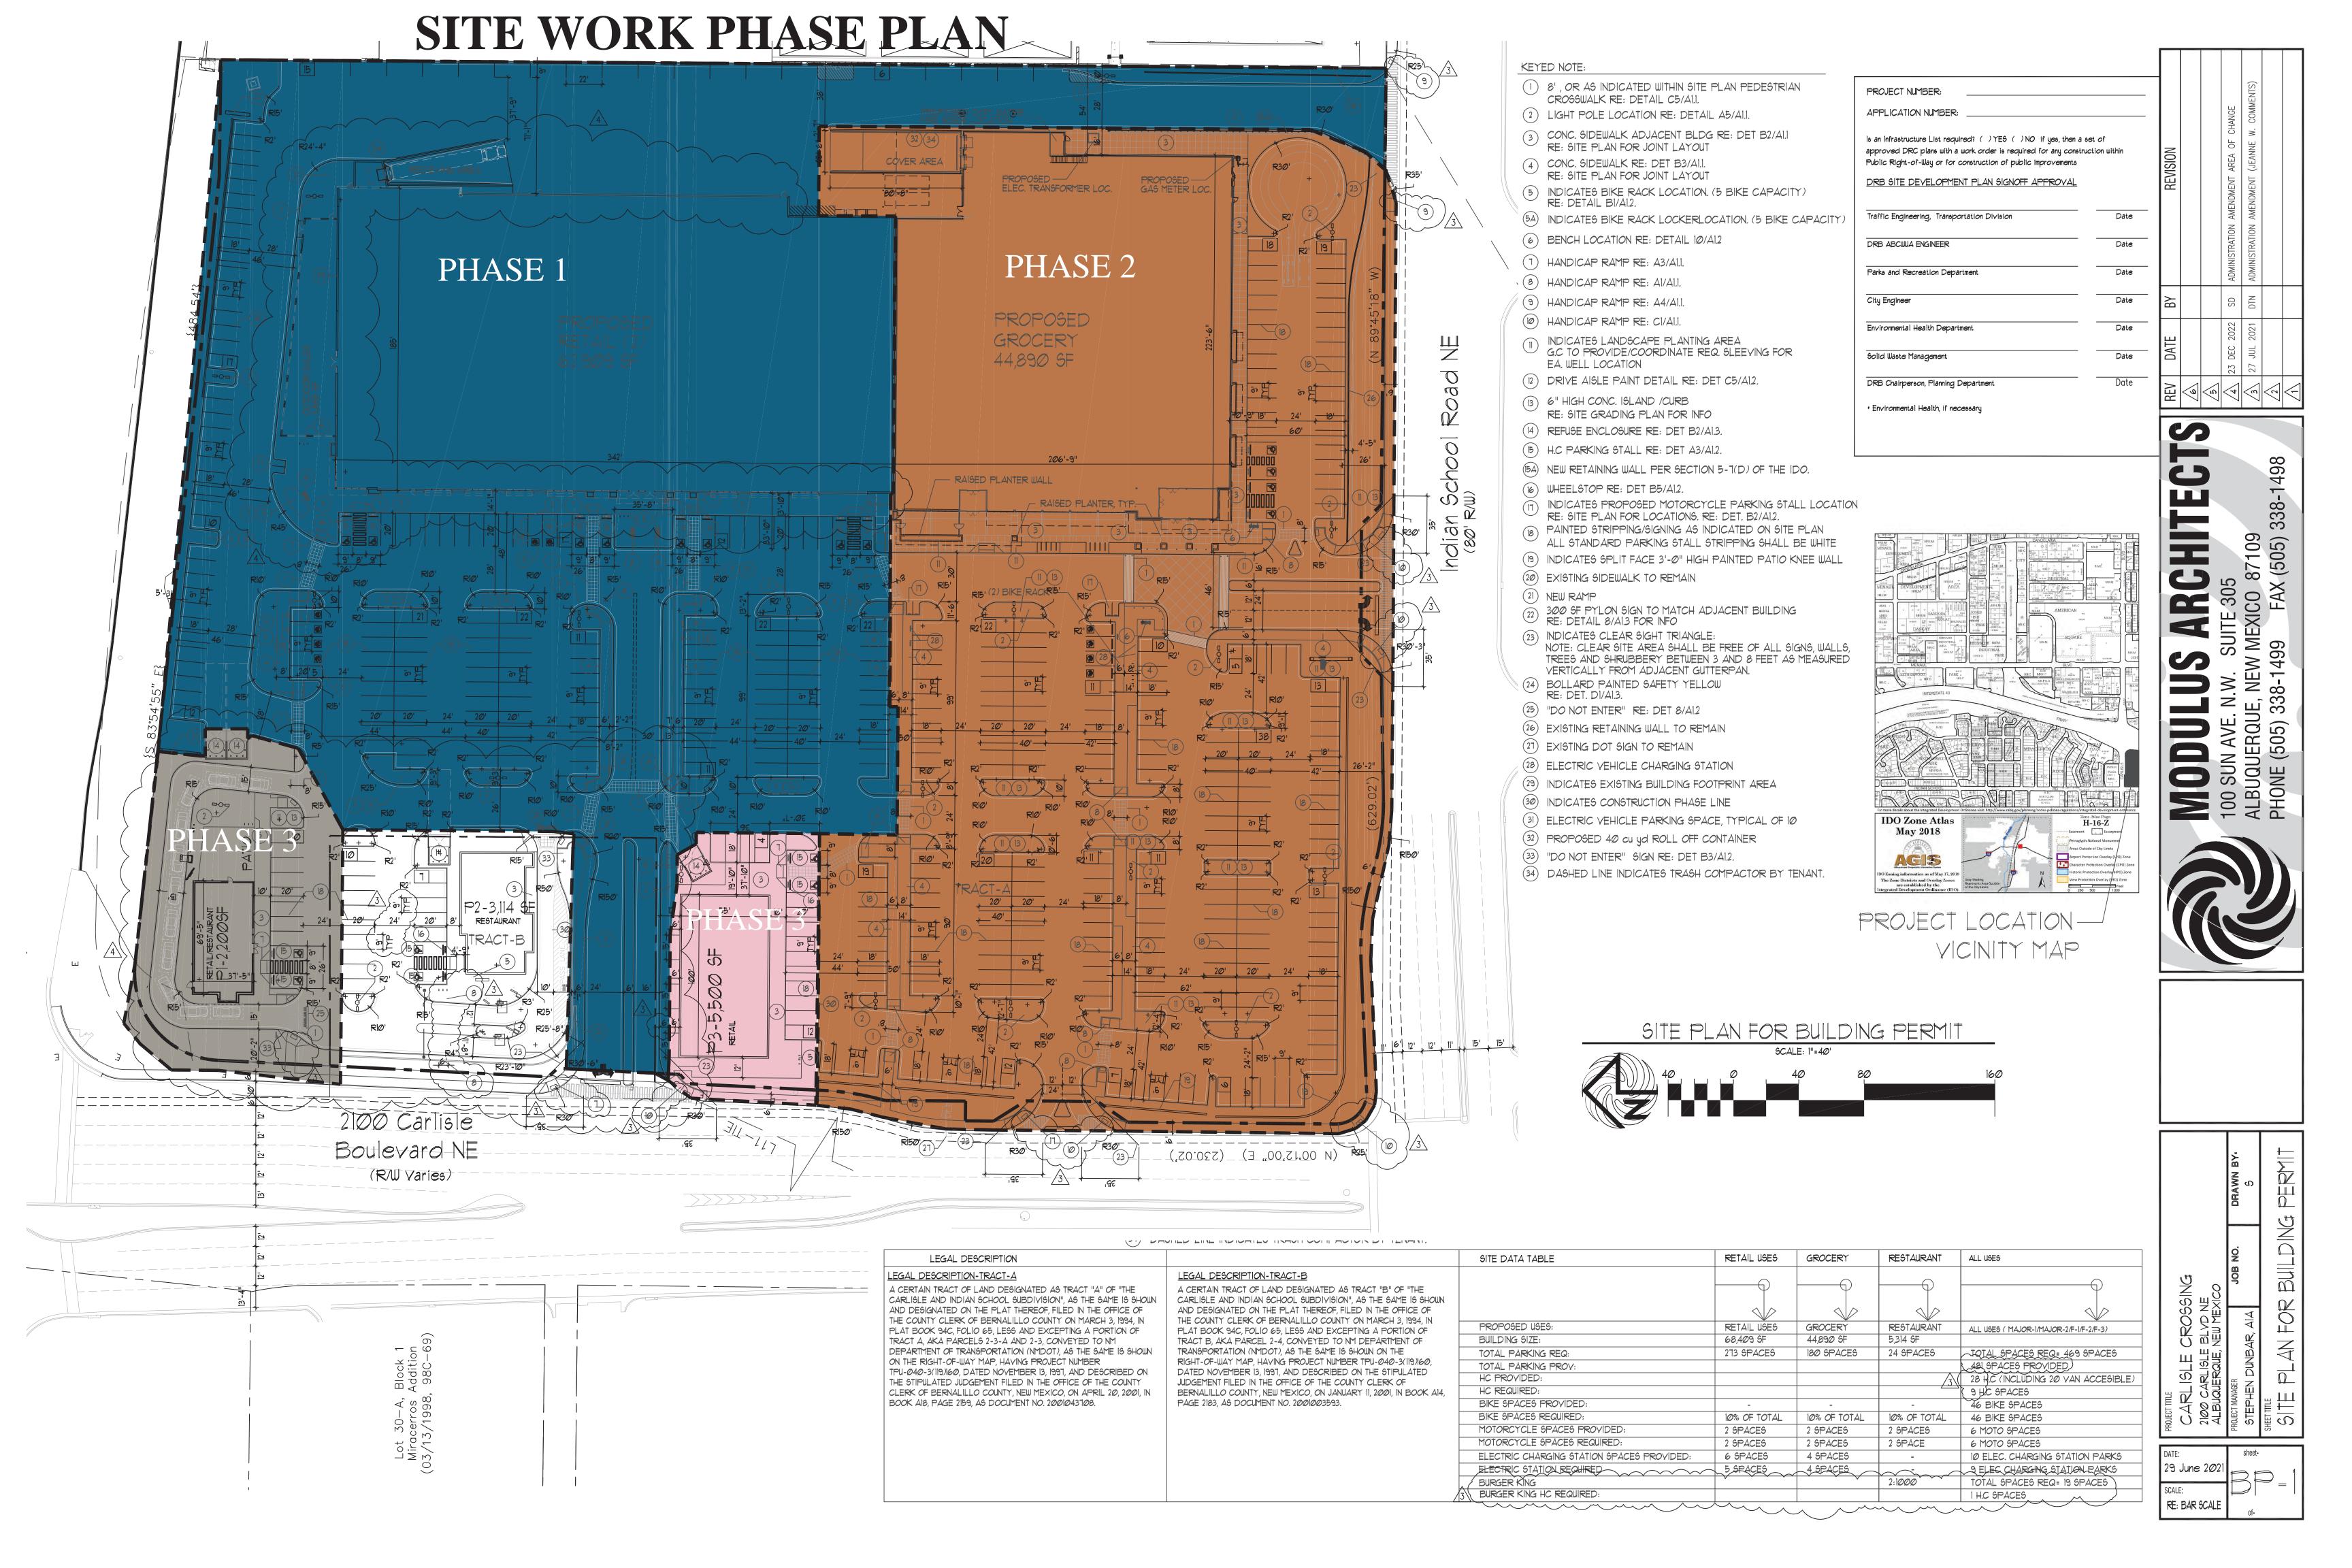

# SITE DATA

\_\_\_\_419,918.4 SF GROSS LOT AREA (4.03 ACRES) LESS BUILDING(S) \_\_\_\_\_107,799 SF NET LOT AREA 312,119.4 SF REQUIRED LANDSCAPE <u>46,818</u> SF 15% OF NET LOT AREA

<u>34,639</u> SF PROPOSED LANDSCAPE PROPOSED OFFSITE LANDSCAPE \_\_\_\_\_924 SF \_\_\_\_\_18,084 SF ROW EXISTING LANDSCAPE \_\_\_\_53,647 SF TOTAL PROPOSED LANDSCAPE PERCENT OF NET LOT AREA

REQUIRED STREET TREES PROVIDED/EXISTING AT 25' O.C. SPACING ALONG STREET 34 REQUIRED PARKING LOT TREES PROVIDED AT 1 PER 10 SPACES (430 SPACES/10) 108\*\* TOTAL REQUIRED TREES: 77 TOTAL PROVIDED TREES: 142

\*\*(tree provided per parking space quantity is due to IDO ordinance to provide 1 shade tree 25' O.C. along any pedestrian walkway)

REQUIRED LANDSCAPE COVERAGE

75% LIVE VEGETATIVE MATERIAL (46,818 SF REQUIRED LANDSCAPE X 75%) 35,114 SF MIN. PROVIDED GROUNDCOVER COVERAGE 35,170 SF (EXCLUDES EXISTING ROW LANDSCAPE) (1,436 SF) PERCENT GROUNDCOVER COVERAGE OF REQUIRED LANDSCAPE AREAS 75%

## SITE DATA

ROW EXISTING LANDSCAPE

TOTAL PROPOSED LANDSCAPE

PERCENT OF NET LOT AREA

<u>419,918.4</u> SF GROSS LOT AREA (4.03 ACRES) LESS BUILDING(S) 107,799 SF NET LOT AREA 312,119.4 SF REQUIRED LANDSCAPE 15% OF NET LOT AREA <u>46,818</u> SF \_\_\_\_34,639 SF PROPOSED LANDSCAPE PROPOSED OFFSITE LANDSCAPE <u>924</u> SF

REQUIRED STREET TREES PROVIDED/EXISTING AT 25' O.C. SPACING ALONG STREET 34 REQUIRED PARKING LOT TREES PROVIDED AT 1 PER 10 SPACES (430 SPACES/10) 108\*\* TOTAL REQUIRED TREES: 77

\_\_\_\_\_18,084 SF

\_\_\_\_53,647 SF

TOTAL PROVIDED TREES: 142 \*\*(tree provided per parking space quantity is due to IDO ordinance to provide 1 shade tree 25' O.C. along any pedestrian walkway)

### REQUIRED LANDSCAPE COVERAGE

75% LIVE VEGETATIVE MATERIAL (46,818 SF REQUIRED LANDSCAPE X 75%) 35,114 SF MIN. PROVIDED GROUNDCOVER COVERAGE 35,170 SF (EXCLUDES EXISTING ROW LANDSCAPE) (1,436 SF) PERCENT GROUNDCOVER COVERAGE OF REQUIRED LANDSCAPE AREAS 75%