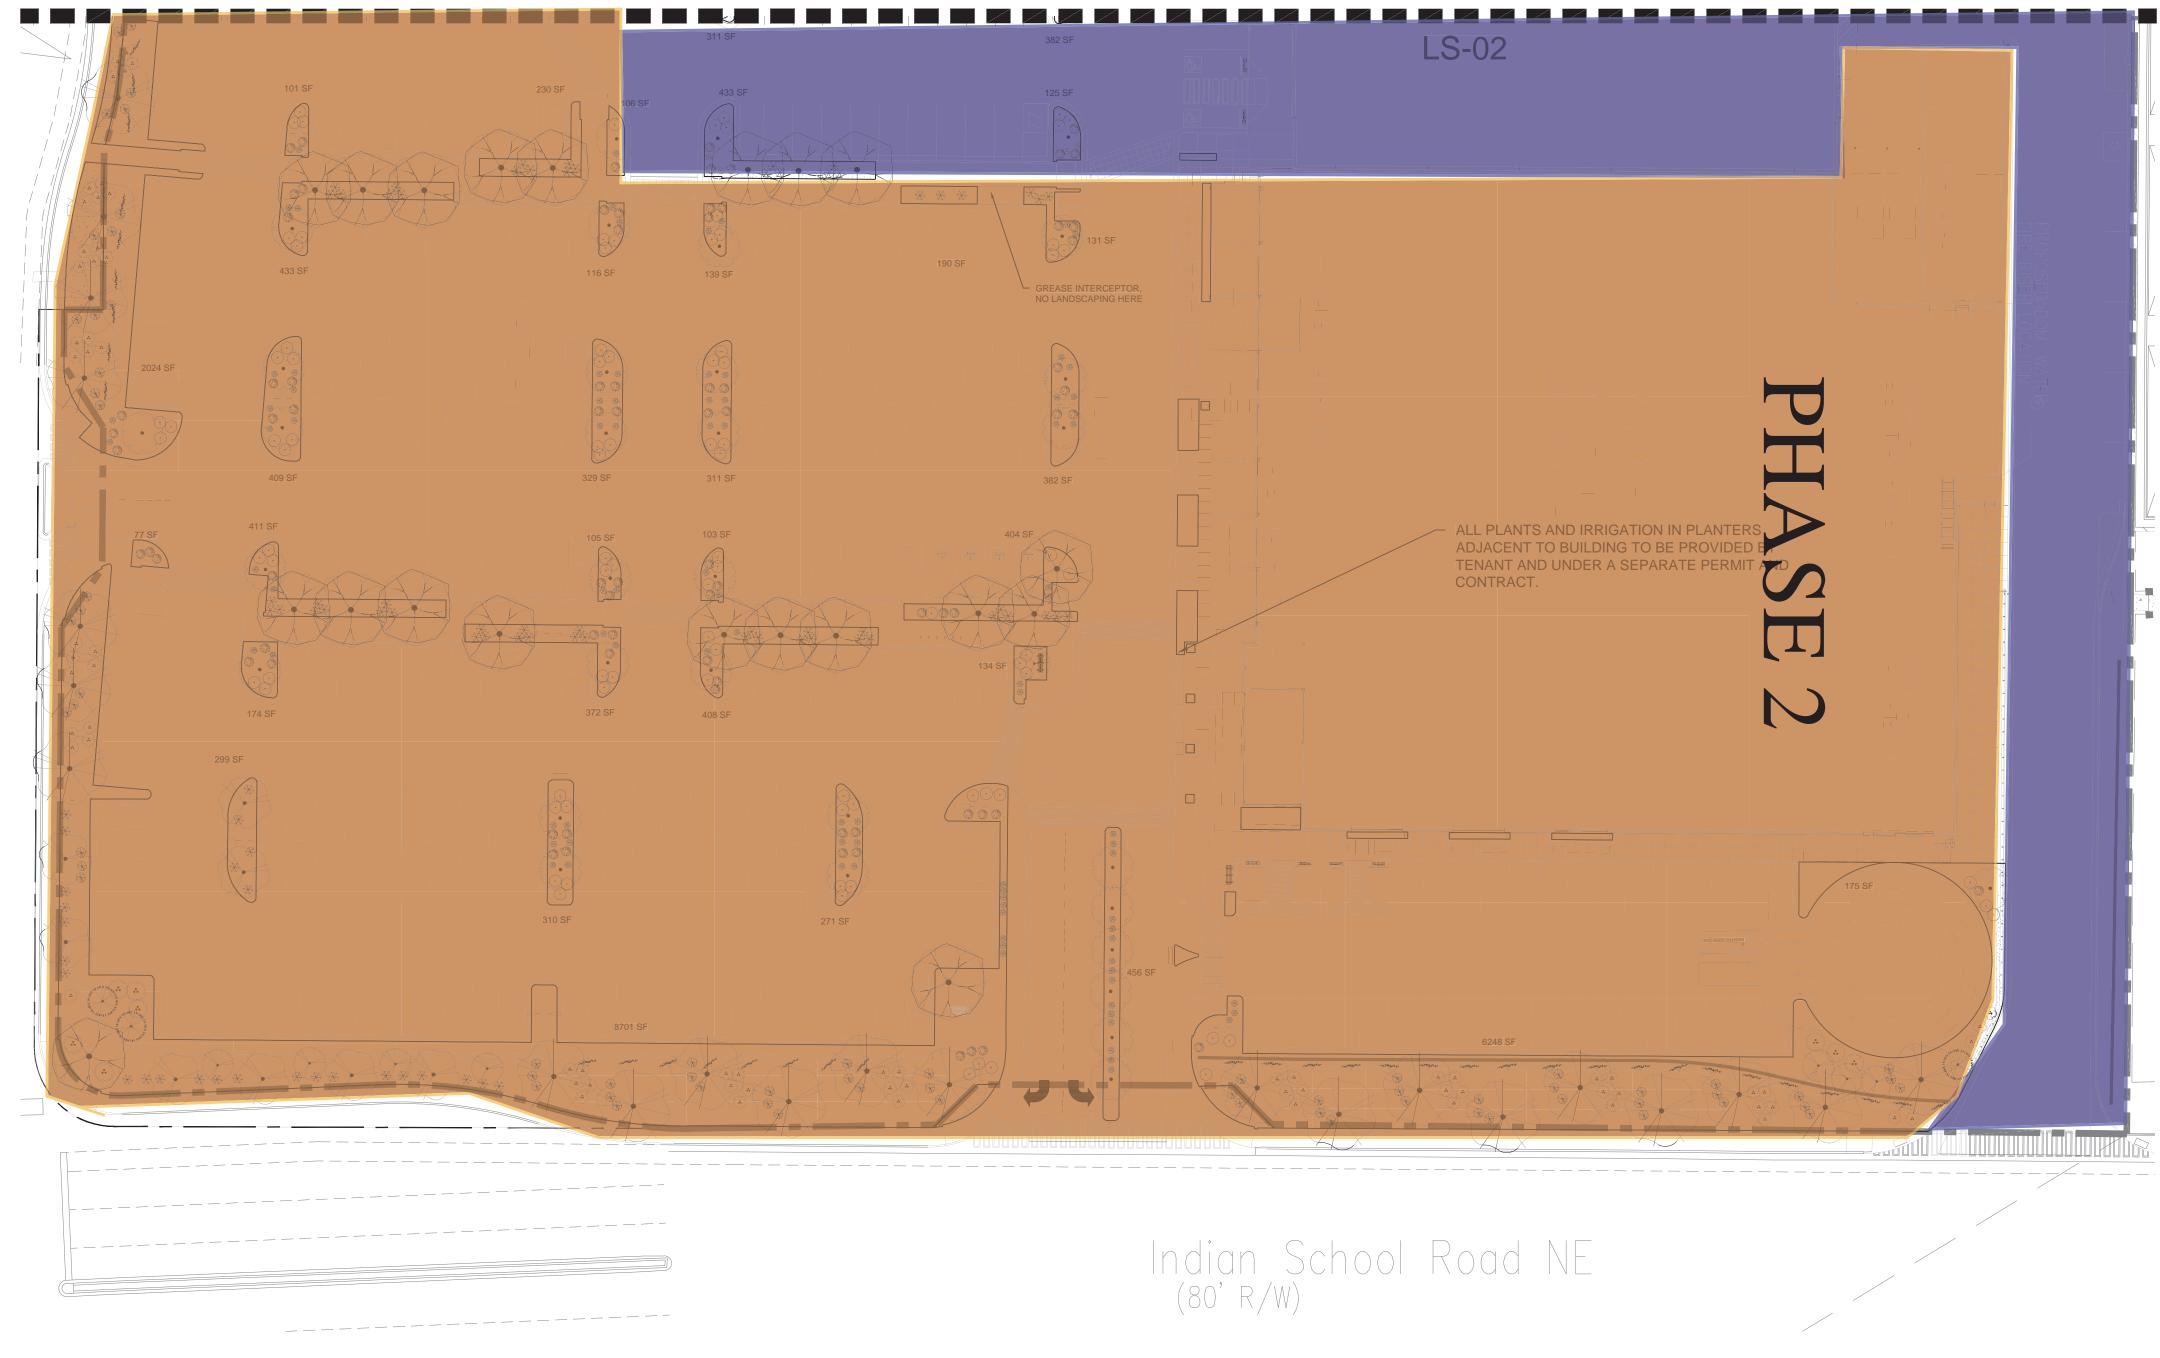

# SITE DATA

\_\_\_\_419,918.4 SF GROSS LOT AREA (4.03 ACRES) LESS BUILDING(S) \_\_\_\_\_107,799 SF NET LOT AREA 312,119.4 SF REQUIRED LANDSCAPE <u>46,818</u> SF 15% OF NET LOT AREA

<u>34,639</u> SF PROPOSED LANDSCAPE PROPOSED OFFSITE LANDSCAPE \_\_\_\_\_924 SF \_\_\_\_\_18,084 SF ROW EXISTING LANDSCAPE \_\_\_\_53,647 SF TOTAL PROPOSED LANDSCAPE PERCENT OF NET LOT AREA

REQUIRED STREET TREES PROVIDED/EXISTING AT 25' O.C. SPACING ALONG STREET 34 REQUIRED PARKING LOT TREES PROVIDED AT 1 PER 10 SPACES (430 SPACES/10) 108\*\* TOTAL REQUIRED TREES: 77 TOTAL PROVIDED TREES: 142

\*\*(tree provided per parking space quantity is due to IDO ordinance to provide 1 shade tree 25' O.C. along any pedestrian walkway)

REQUIRED LANDSCAPE COVERAGE

75% LIVE VEGETATIVE MATERIAL (46,818 SF REQUIRED LANDSCAPE X 75%) 35,114 SF MIN. PROVIDED GROUNDCOVER COVERAGE 35,170 SF (EXCLUDES EXISTING ROW LANDSCAPE) (1,436 SF) PERCENT GROUNDCOVER COVERAGE OF REQUIRED LANDSCAPE AREAS 75%

## SITE DATA

ROW EXISTING LANDSCAPE

TOTAL PROPOSED LANDSCAPE

PERCENT OF NET LOT AREA

<u>419,918.4</u> SF GROSS LOT AREA (4.03 ACRES) LESS BUILDING(S) 107,799 SF NET LOT AREA 312,119.4 SF REQUIRED LANDSCAPE 15% OF NET LOT AREA <u>46,818</u> SF \_\_\_\_34,639 SF PROPOSED LANDSCAPE PROPOSED OFFSITE LANDSCAPE <u>924</u> SF

REQUIRED STREET TREES PROVIDED/EXISTING AT 25' O.C. SPACING ALONG STREET 34 REQUIRED PARKING LOT TREES PROVIDED AT 1 PER 10 SPACES (430 SPACES/10) 108\*\* TOTAL REQUIRED TREES: 77

\_\_\_\_\_18,084 SF

\_\_\_\_53,647 SF

TOTAL PROVIDED TREES: 142 \*\*(tree provided per parking space quantity is due to IDO ordinance to provide 1 shade tree 25' O.C. along any pedestrian walkway)

### REQUIRED LANDSCAPE COVERAGE

75% LIVE VEGETATIVE MATERIAL (46,818 SF REQUIRED LANDSCAPE X 75%) 35,114 SF MIN. PROVIDED GROUNDCOVER COVERAGE 35,170 SF (EXCLUDES EXISTING ROW LANDSCAPE) (1,436 SF) PERCENT GROUNDCOVER COVERAGE OF REQUIRED LANDSCAPE AREAS 75%