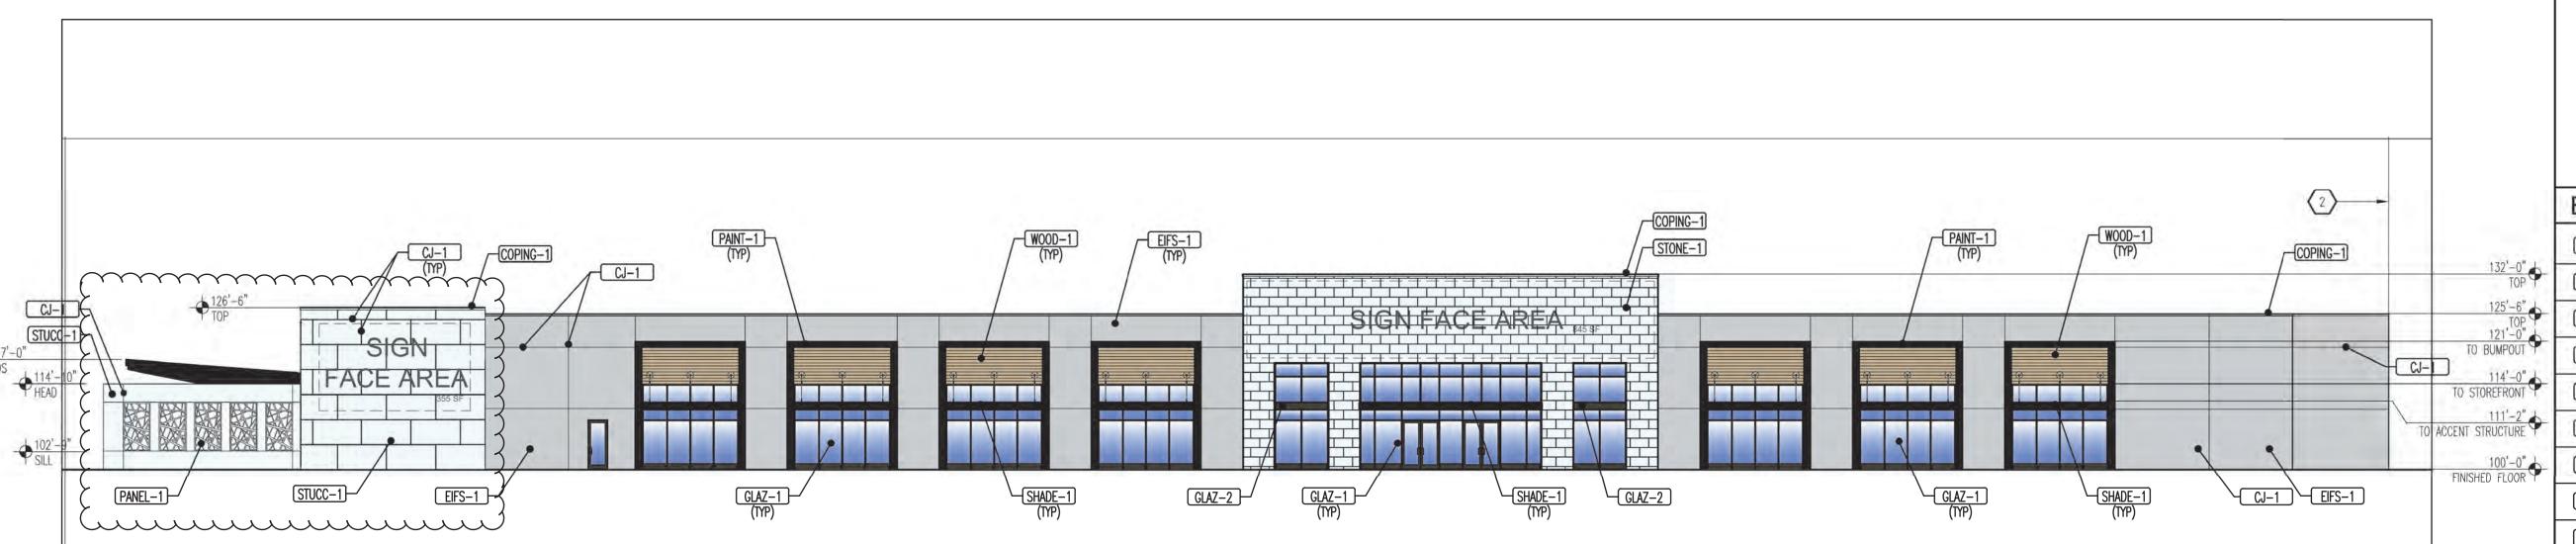

# 

JITE 305 JEXICO 87109 FAX (505) (

WEST ELEVATION

SCALE: 1/16" = 1'-0"

|                                                         |                                                                  | RIES SHEETS APPLY TO THE ENTIRE SET OF DRAWINGS.<br>ED ELEVATIONS ARE BASED ON A FINISHED FLOOR OF 100'-0".                                                                                                                                                                                                                                                                                                                                                             |                                         |                                       |                       |                               |                                         |
|---------------------------------------------------------|------------------------------------------------------------------|-------------------------------------------------------------------------------------------------------------------------------------------------------------------------------------------------------------------------------------------------------------------------------------------------------------------------------------------------------------------------------------------------------------------------------------------------------------------------|-----------------------------------------|---------------------------------------|-----------------------|-------------------------------|-----------------------------------------|
|                                                         |                                                                  |                                                                                                                                                                                                                                                                                                                                                                                                                                                                         | REVISION                                |                                       |                       |                               |                                         |
|                                                         |                                                                  |                                                                                                                                                                                                                                                                                                                                                                                                                                                                         | DATE RV                                 | +                                     |                       | <u> </u>                      |                                         |
|                                                         | ⟨ KE⟩                                                            | /ED NOTES                                                                                                                                                                                                                                                                                                                                                                                                                                                               |                                         | 3                                     |                       | $\Box$                        |                                         |
| -6"<br>TOP  1-0"  ND)  1-0"  TOS  1-6"  TOW  TOW  FLOOR | 1. LOADING 2. LINE INDI                                          | DOCK CATES ADJACENT BUILDING.                                                                                                                                                                                                                                                                                                                                                                                                                                           | NEW | MODULUS ARCHITECTS                    | 7                     | ALBUQUERQUE, NEW MEXICO 87113 | PHONE (505) 338-1499 FAX (505) 338-1498 |
| 2'-0" TOP TOP POUT POUT POUT PURE PUBLICATION TOP LOOK  | EXTEI  EIFS-1  FENCE-1  WOOD-1  STUCC-1  GLAZ-1  GLAZ-2  SHADE-1 | EXTERIOR INSULATED FINISH SYSTEM COLOR - SHERWIN WILLIAMS SW#7662 EVENING SHADOW  FENCE COLOR- TO BE DETERMINED BY OWNER  LONGBOARD PRODUCTS EXTRUDED ALUMINUM TONGUE & GROOVE PLAN CLADDING- DARK NATIONAL WALNUT 2-COAT STUCCO SYSTEM COLOR- SHERWIN WILLIAMS SW#7005 PURE WHITE ALUMINUM STOREFRONT SYSTEM WITH CLEAR LOW-E GLASS FRAME COLOR: ANODIZED BRONZE  SPANDREL GLASS  2×14 TS ACCENT STRUCTURE: PAINT FINISH COLOR - SHERWIN WILLIAMS SW#6258 TRICON BLACK |                                         | MERCHANT STORE 2100 CARLISLE BLVD. NE | ACC, INCH MICAICO OVI | PR-2019-002677                | SHEET TITE ELEVATIONS                   |
| LUUR T                                                  | CJ-1  PANEL-1  PAINT-1  CMU-1                                    | 1/2" ALUMINUM REVEAL SCHLUTER EXTRUDED ALUMINUM REVEAL 1/4" THICK GALVANIZED SCREENING PANEL PARASOLEIL PANEL SCREEN SYSTEM, GOTHAM PATTERN; OR APPROVED EQUAL PAINT FINISH COLOR — SHERWIN WILLIAMS SW#6258 TRICORN BLACK EXISTING CMU                                                                                                                                                                                                                                 | - Ⅱ                                     | TE:<br>) Dec 202                      | 22                    | Devin Nguyen                  |                                         |
|                                                         | CMU-2                                                            | PAINT COLOR - SHERWIN WILLIAMS SW#7662 EVENING SHADOW  CMU PAINT COLOR - SHERWIN WILLIAMS SW#7662 EVENING SHADOW                                                                                                                                                                                                                                                                                                                                                        |                                         | ale:<br><b>AS NOTED</b>               |                       | of-                           | <b>∪</b> Ι                              |