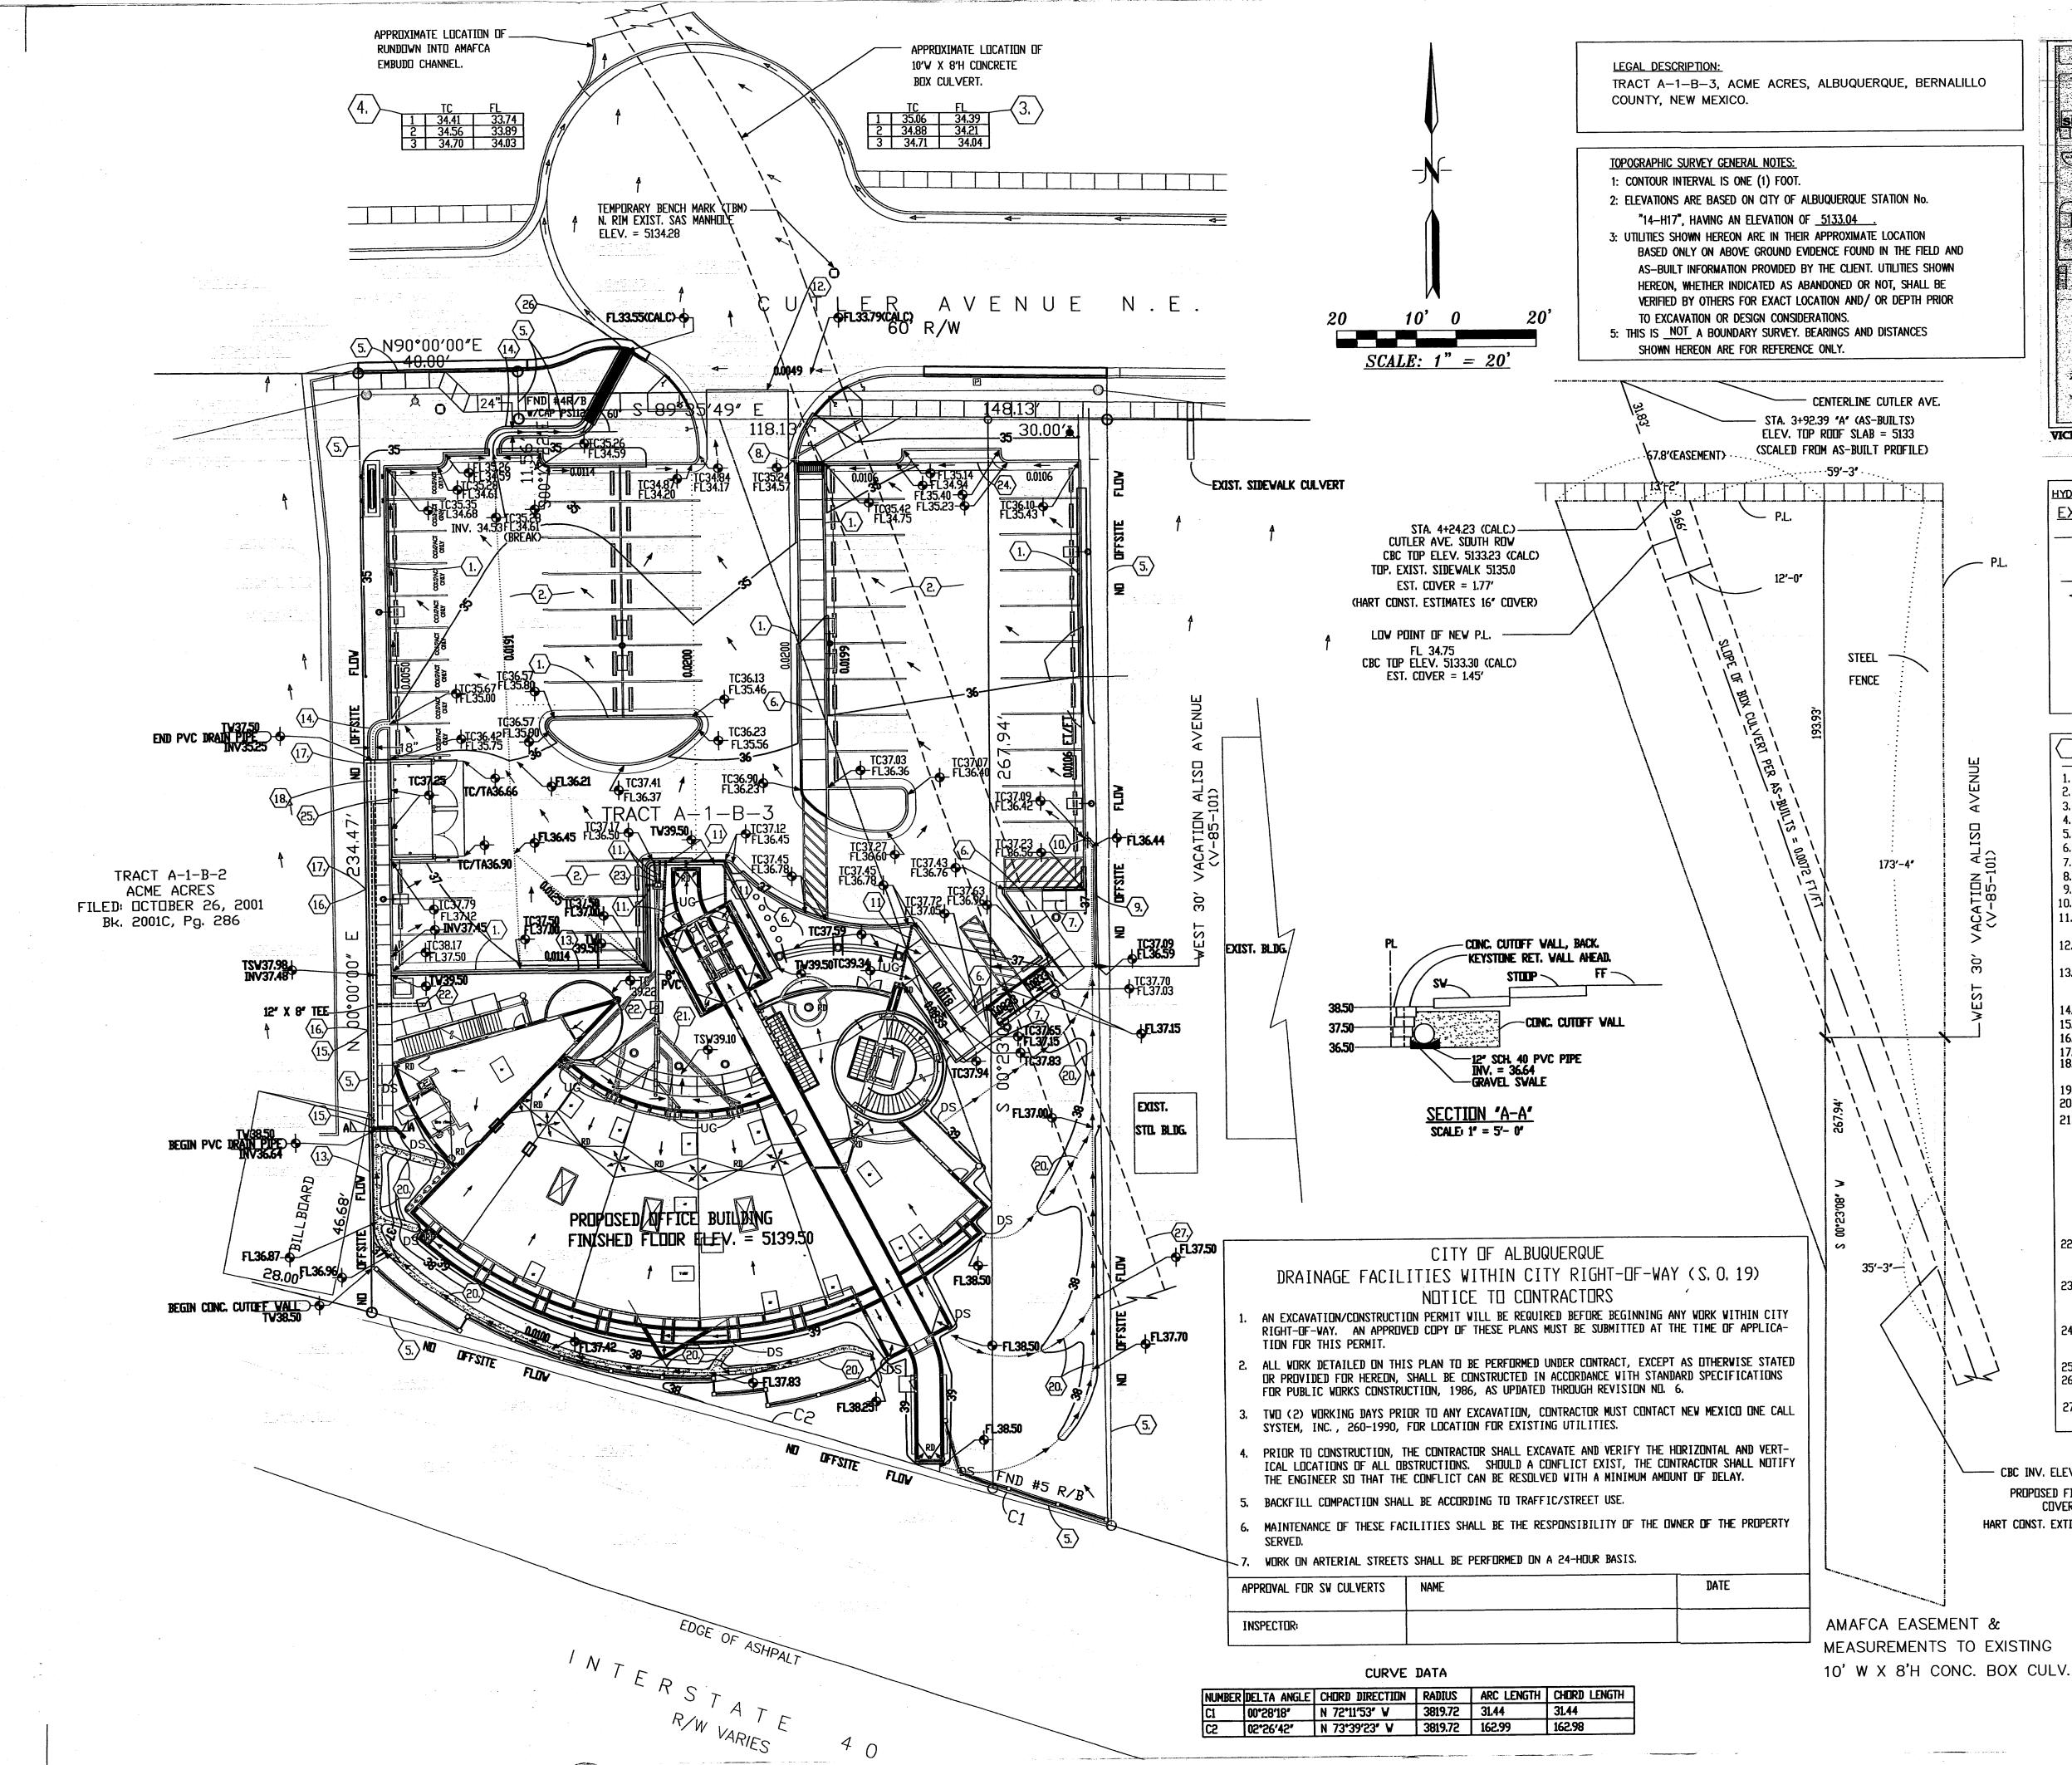

The request is to remove a private access easement (343 square feet of Cutler Avenue) from the approved Site Plan (06DRB-01756) at 4110 Cutler Avenue NE. This request for a Minor Amendment has been submitted concurrently with three other requests for Minor Amendment by the adjacent property owners along Cutler Avenue. The original Site Plan (06DRB-01756) was approved prior to the adoption of the IDO.

The Official Notice of Decision associated with the previously approved Site Plan (06DRB-01756) is not available using the public records database. An IPRA request was submitted on 11/23/22. The IPRA request returned no information; therefore, this application is being submitted without the official NOD.

**Applicant Response:** The Site Plan met the Zoning Code requirements in place at the time of approval by the EPC. There are no conditions indicated on the original site plan from 2007 or the Administrative Amendment that occurred subsequently in 2009 that would be impacted by this change.

**Applicant Response:** The requested Minor Amendment to remove a portion of the private access easement (343 square feet) from the parcel is within the thresholds

as established in Table 6-4-4. This request will not affect the total square footage, building height, wall and fence height, or any other numerical standard. The building is not being modified in any way.

**Applicant Response:** This request itself does not require any major public infrastructure or significant changes to access or circulation patterns for the subject site. The Minor Amendment is to help facilitate the dedication of public right-of-way to the City. This is a City Council sponsored project that will include the installation of new streetlights, drainage facilities, and the replacement of ramps to meet ADA requirements. This portion of Cutler Avenue is an existing private access easement that allows public access to these businesses along Cutler Avenue. The requested amendment will improve access and circulation patterns in this area by replacing the pavement, installing new solar drainage infrastructure, adding street lights, and providing a turnaround at the west entry to the hotel.