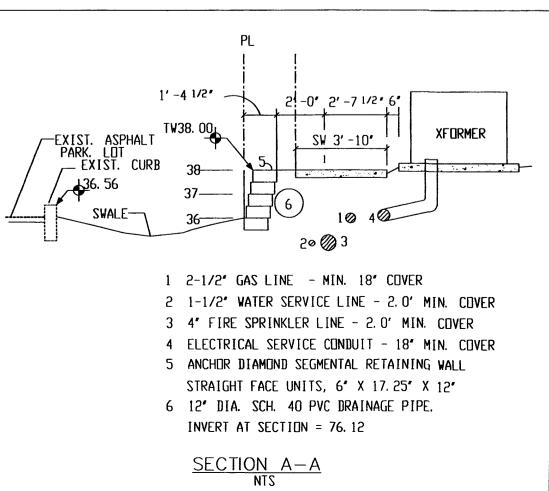

**Applicant Response:** This request itself does not require any major public infrastructure or significant changes to access or circulation patterns for the subject site. The Minor Amendment is to help facilitate the dedication of public right-of-way to the City. This is a City Council sponsored project that will include the installation of new streetlights, drainage facilities, and the replacement of ramps to meet ADA requirements. This portion of Cutler Avenue is an existing private access easement that allows public access to these businesses along Cutler Avenue. The requested amendment will improve access and circulation patterns in this area by replacing the pavement, installing new solar drainage infrastructure, adding street lights, and providing a turnaround at the west entry to the hotel.