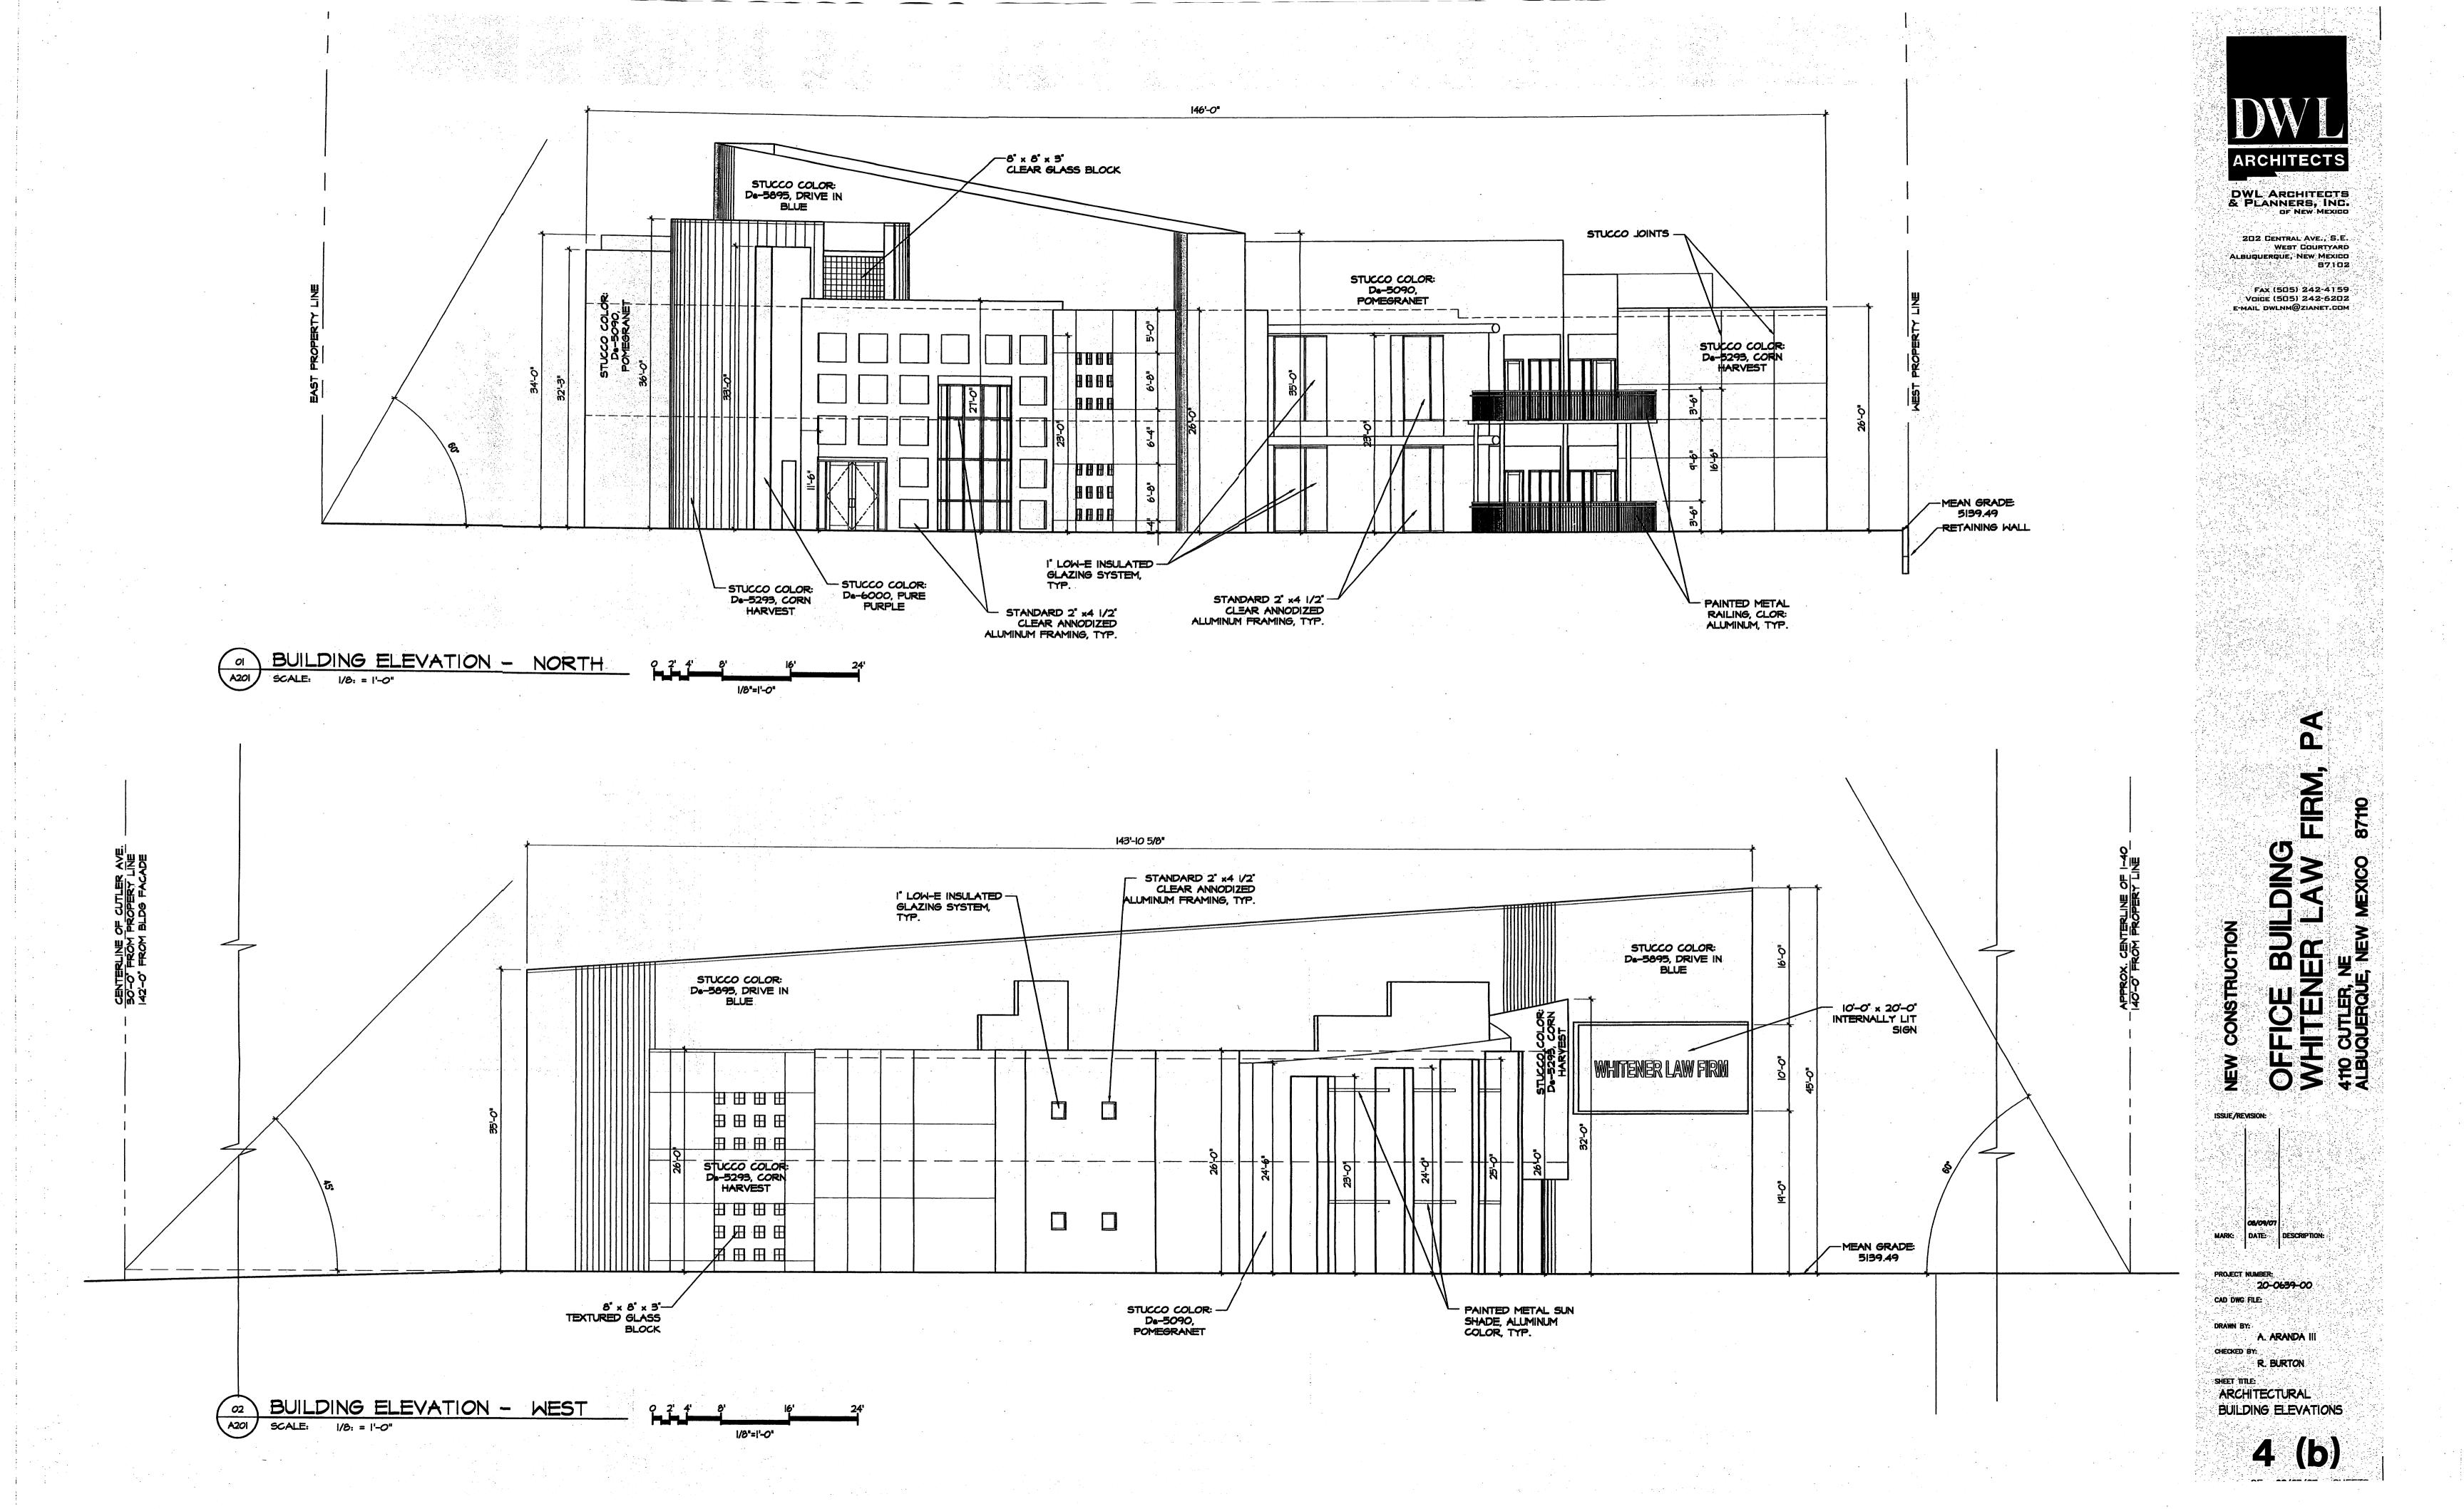

The request is to remove a private access easement (343 square feet of Cutler Avenue) from the approved Site Plan (06DRB-01756) at 4110 Cutler Avenue NE. This request for a Minor Amendment has been submitted concurrently with three other requests for Minor Amendment by the adjacent property owners along Cutler Avenue. The original Site Plan (06DRB-01756) was approved prior to the adoption of the IDO.

**Applicant Response:** The requested Minor Amendment to remove a portion of the private access easement (343 square feet) from the parcel is within the thresholds

as established in Table 6-4-4. This request will not affect the total square footage, building height, wall and fence height, or any other numerical standard. The building is not being modified in any way.