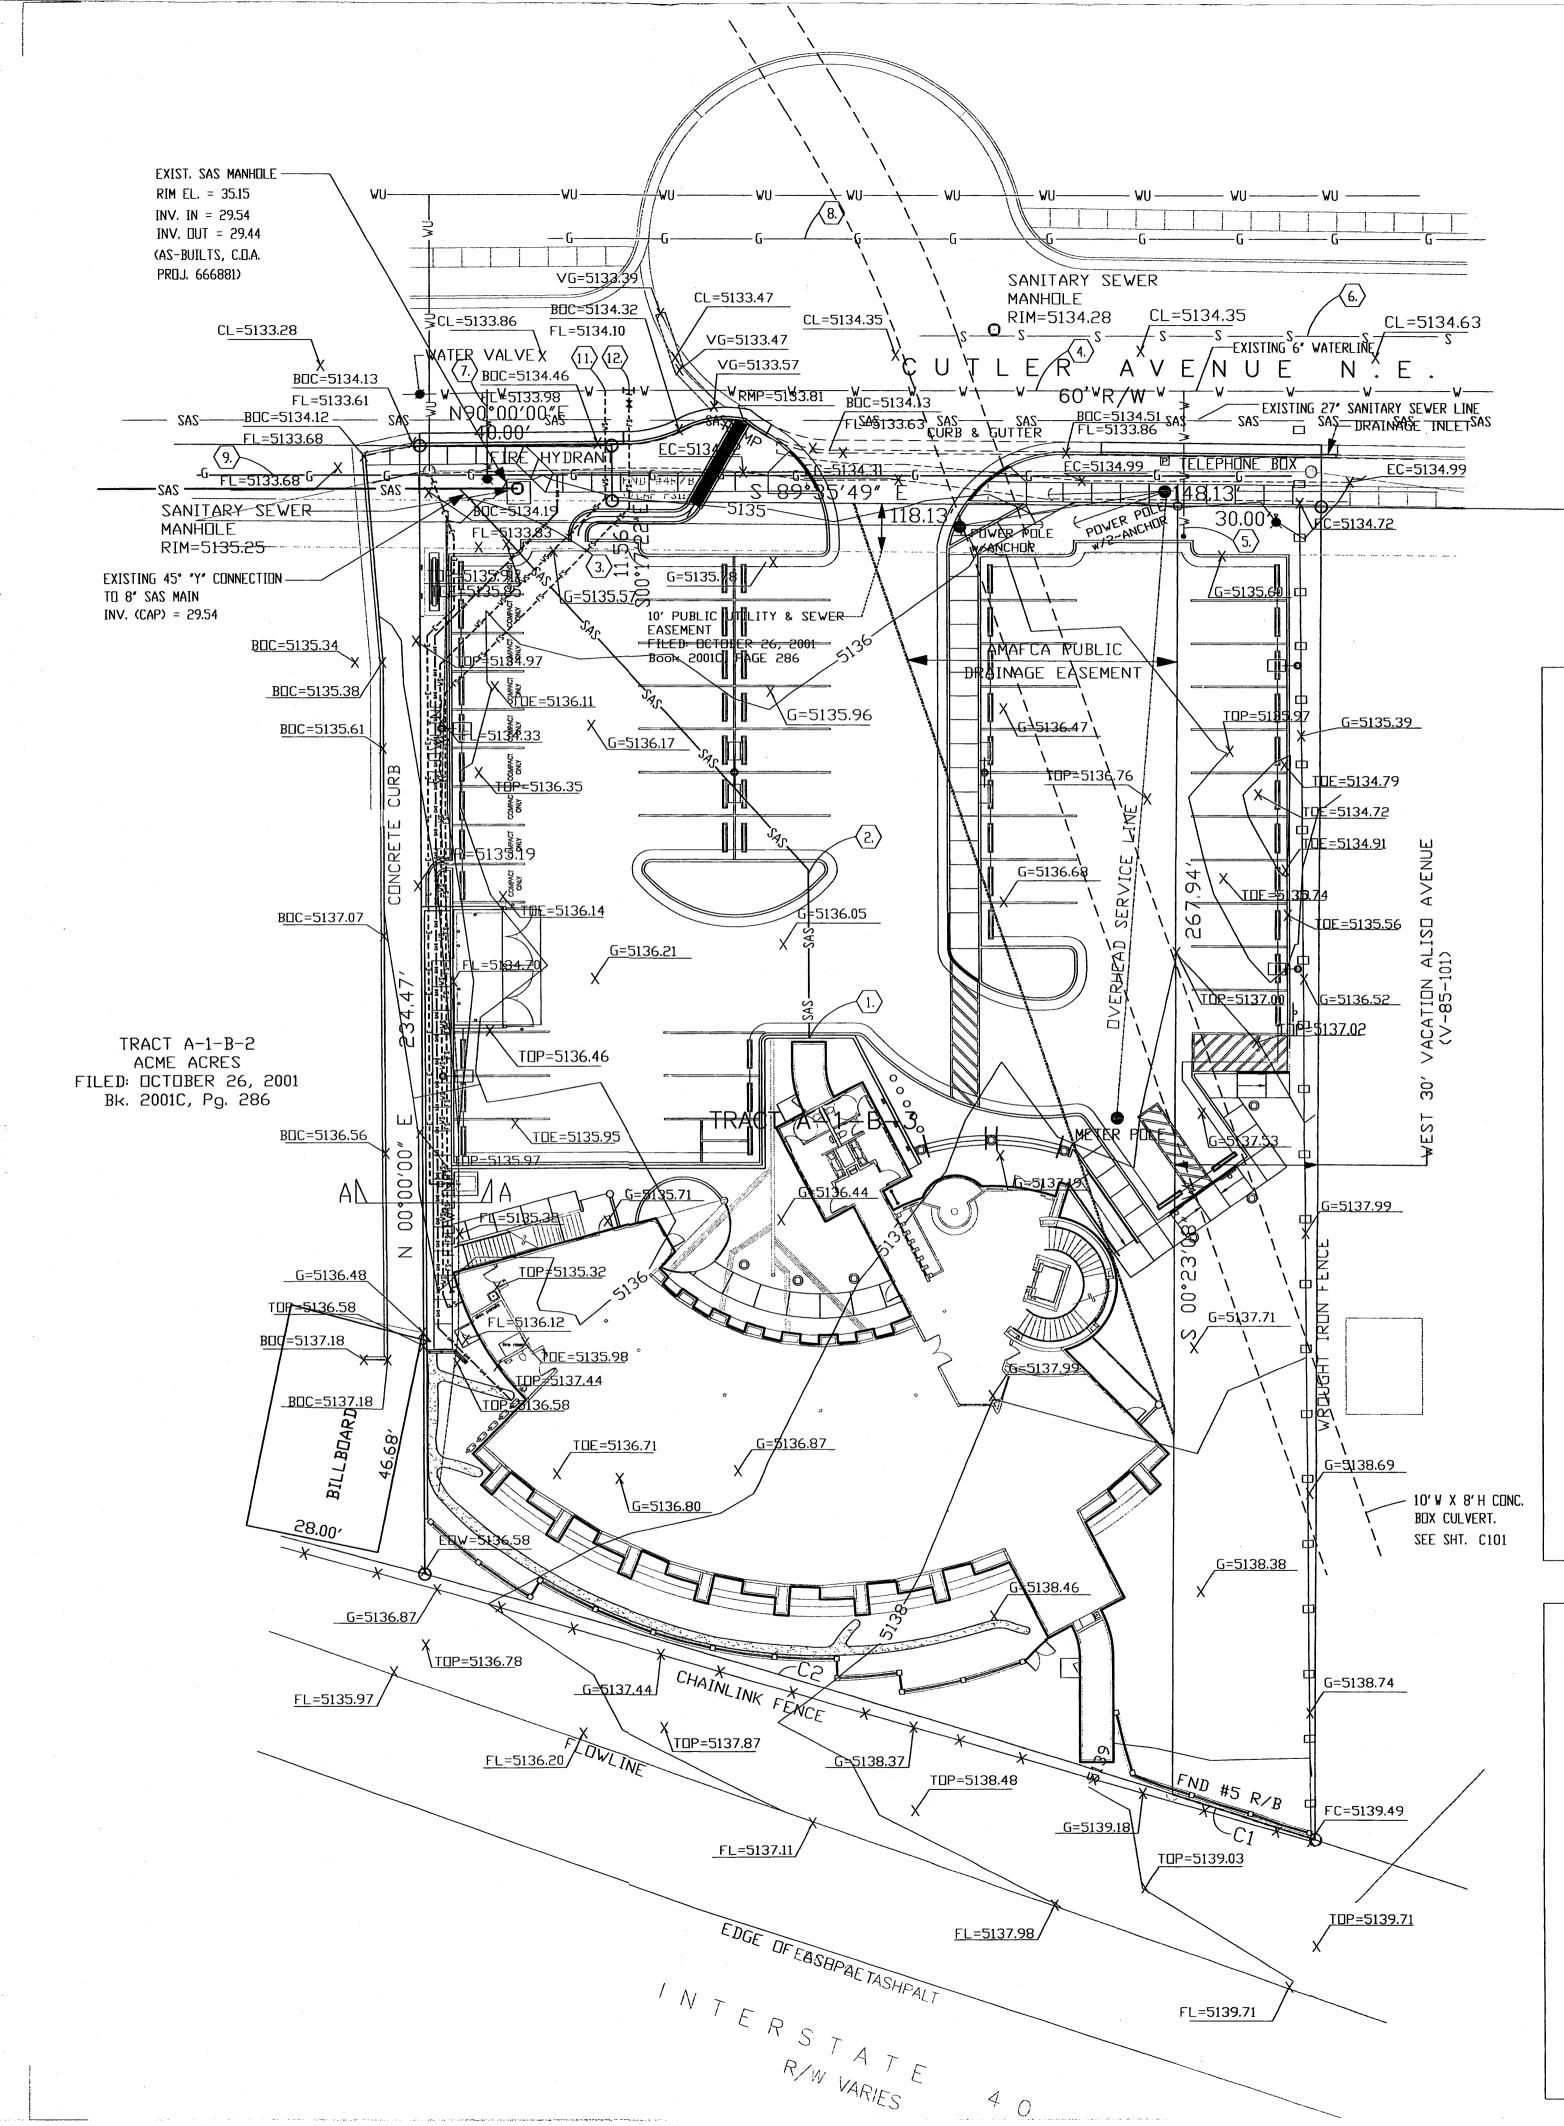

The request is to remove a private access easement (343 square feet of Cutler Avenue) from the approved Site Plan (06DRB-01756) at 4110 Cutler Avenue NE. This request for a Minor Amendment has been submitted concurrently with three other requests for Minor Amendment by the adjacent property owners along Cutler Avenue. The original Site Plan (06DRB-01756) was approved prior to the adoption of the IDO.

**Applicant Response:** This request itself does not require any major public infrastructure or significant changes to access or circulation patterns for the subject site. The Minor Amendment is to help facilitate the dedication of public right-of-way to the City. This is a City Council sponsored project that will include the installation of new streetlights, drainage facilities, and the replacement of ramps to meet ADA requirements. This portion of Cutler Avenue is an existing private access easement that allows public access to these businesses along Cutler Avenue. The requested amendment will improve access and circulation patterns in this area by replacing the pavement, installing new solar drainage infrastructure, adding street lights, and providing a turnaround at the west entry to the hotel.