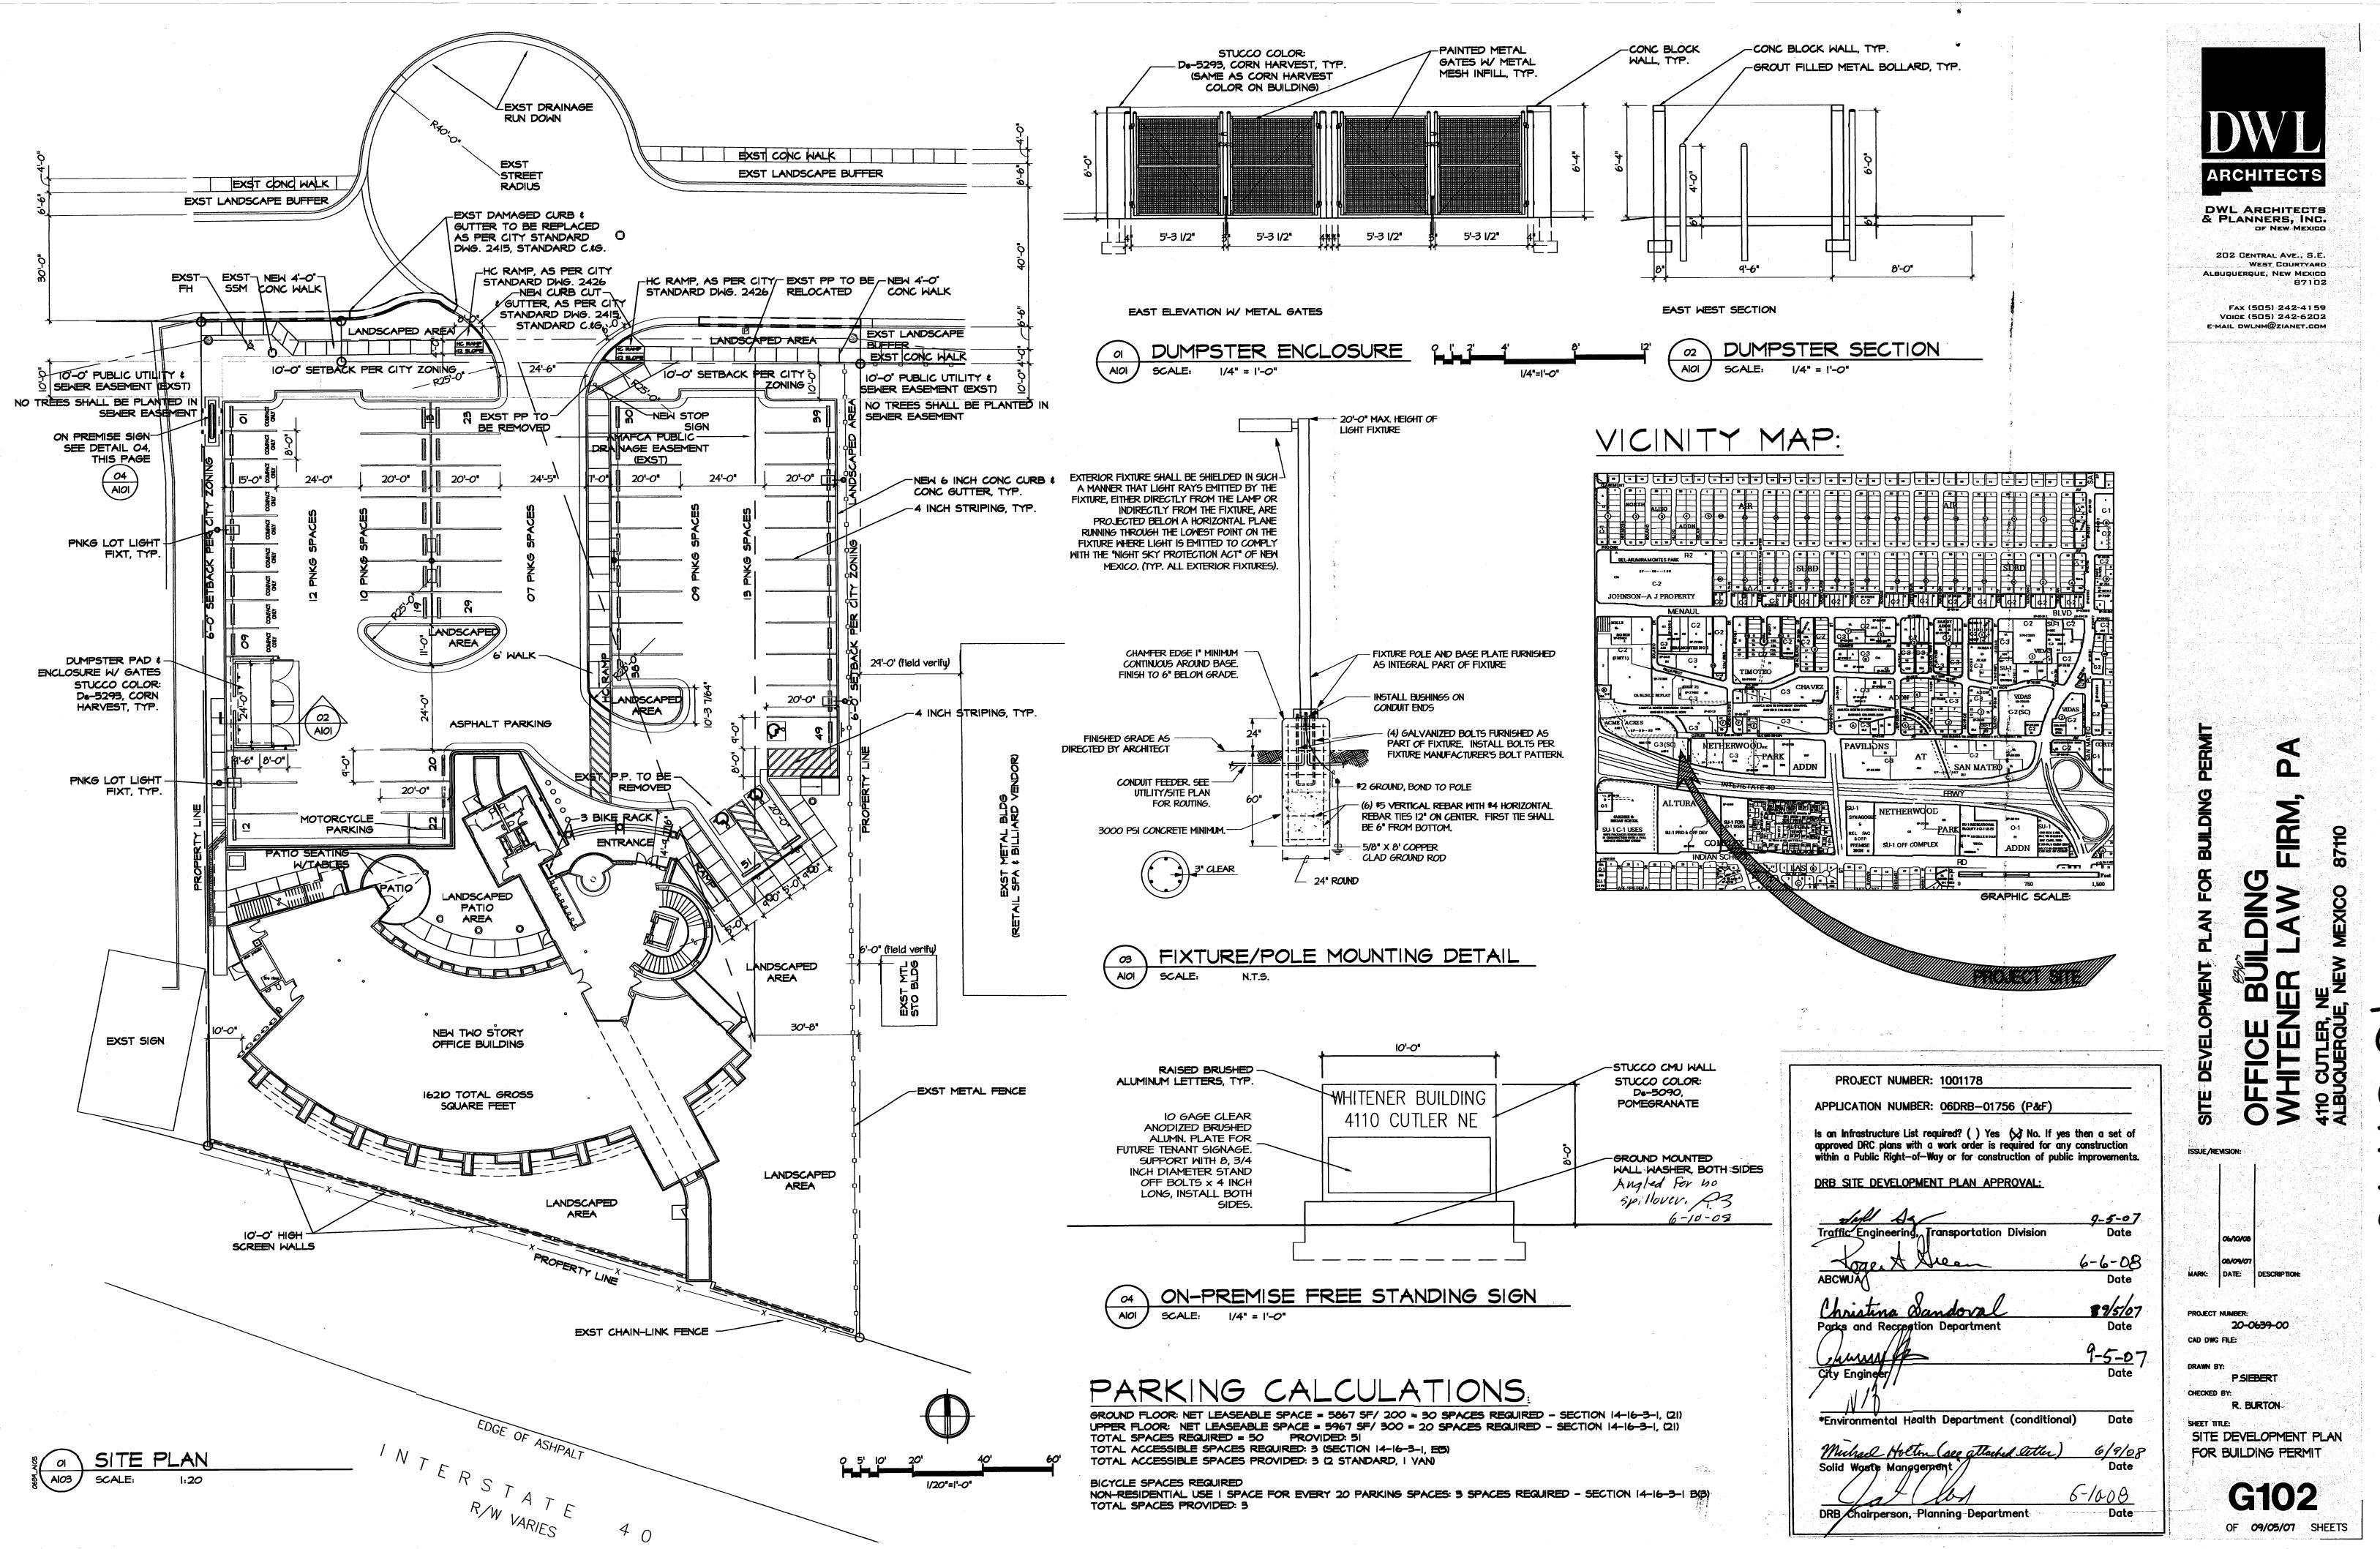

The request is to remove a private access easement (343 square feet of Cutler Avenue) from the approved Site Plan (06DRB-01756) at 4110 Cutler Avenue NE. This request for a Minor Amendment has been submitted concurrently with three other requests for Minor Amendment by the adjacent property owners along Cutler Avenue. The original Site Plan (06DRB-01756) was approved prior to the adoption of the IDO.

**Applicant Response:** The requested Minor Amendment to remove a portion of the private access easement (343 square feet) from the parcel is within the thresholds

as established in Table 6-4-4. This request will not affect the total square footage, building height, wall and fence height, or any other numerical standard. The building is not being modified in any way.

**Applicant Response:** This request itself does not require any major public infrastructure or significant changes to access or circulation patterns for the subject site. The Minor Amendment is to help facilitate the dedication of public right-of-way to the City. This is a City Council sponsored project that will include the installation of new streetlights, drainage facilities, and the replacement of ramps to meet ADA requirements. This portion of Cutler Avenue is an existing private access easement that allows public access to these businesses along Cutler Avenue. The requested amendment will improve access and circulation patterns in this area by replacing the pavement, installing new solar drainage infrastructure, adding street lights, and providing a turnaround at the west entry to the hotel.