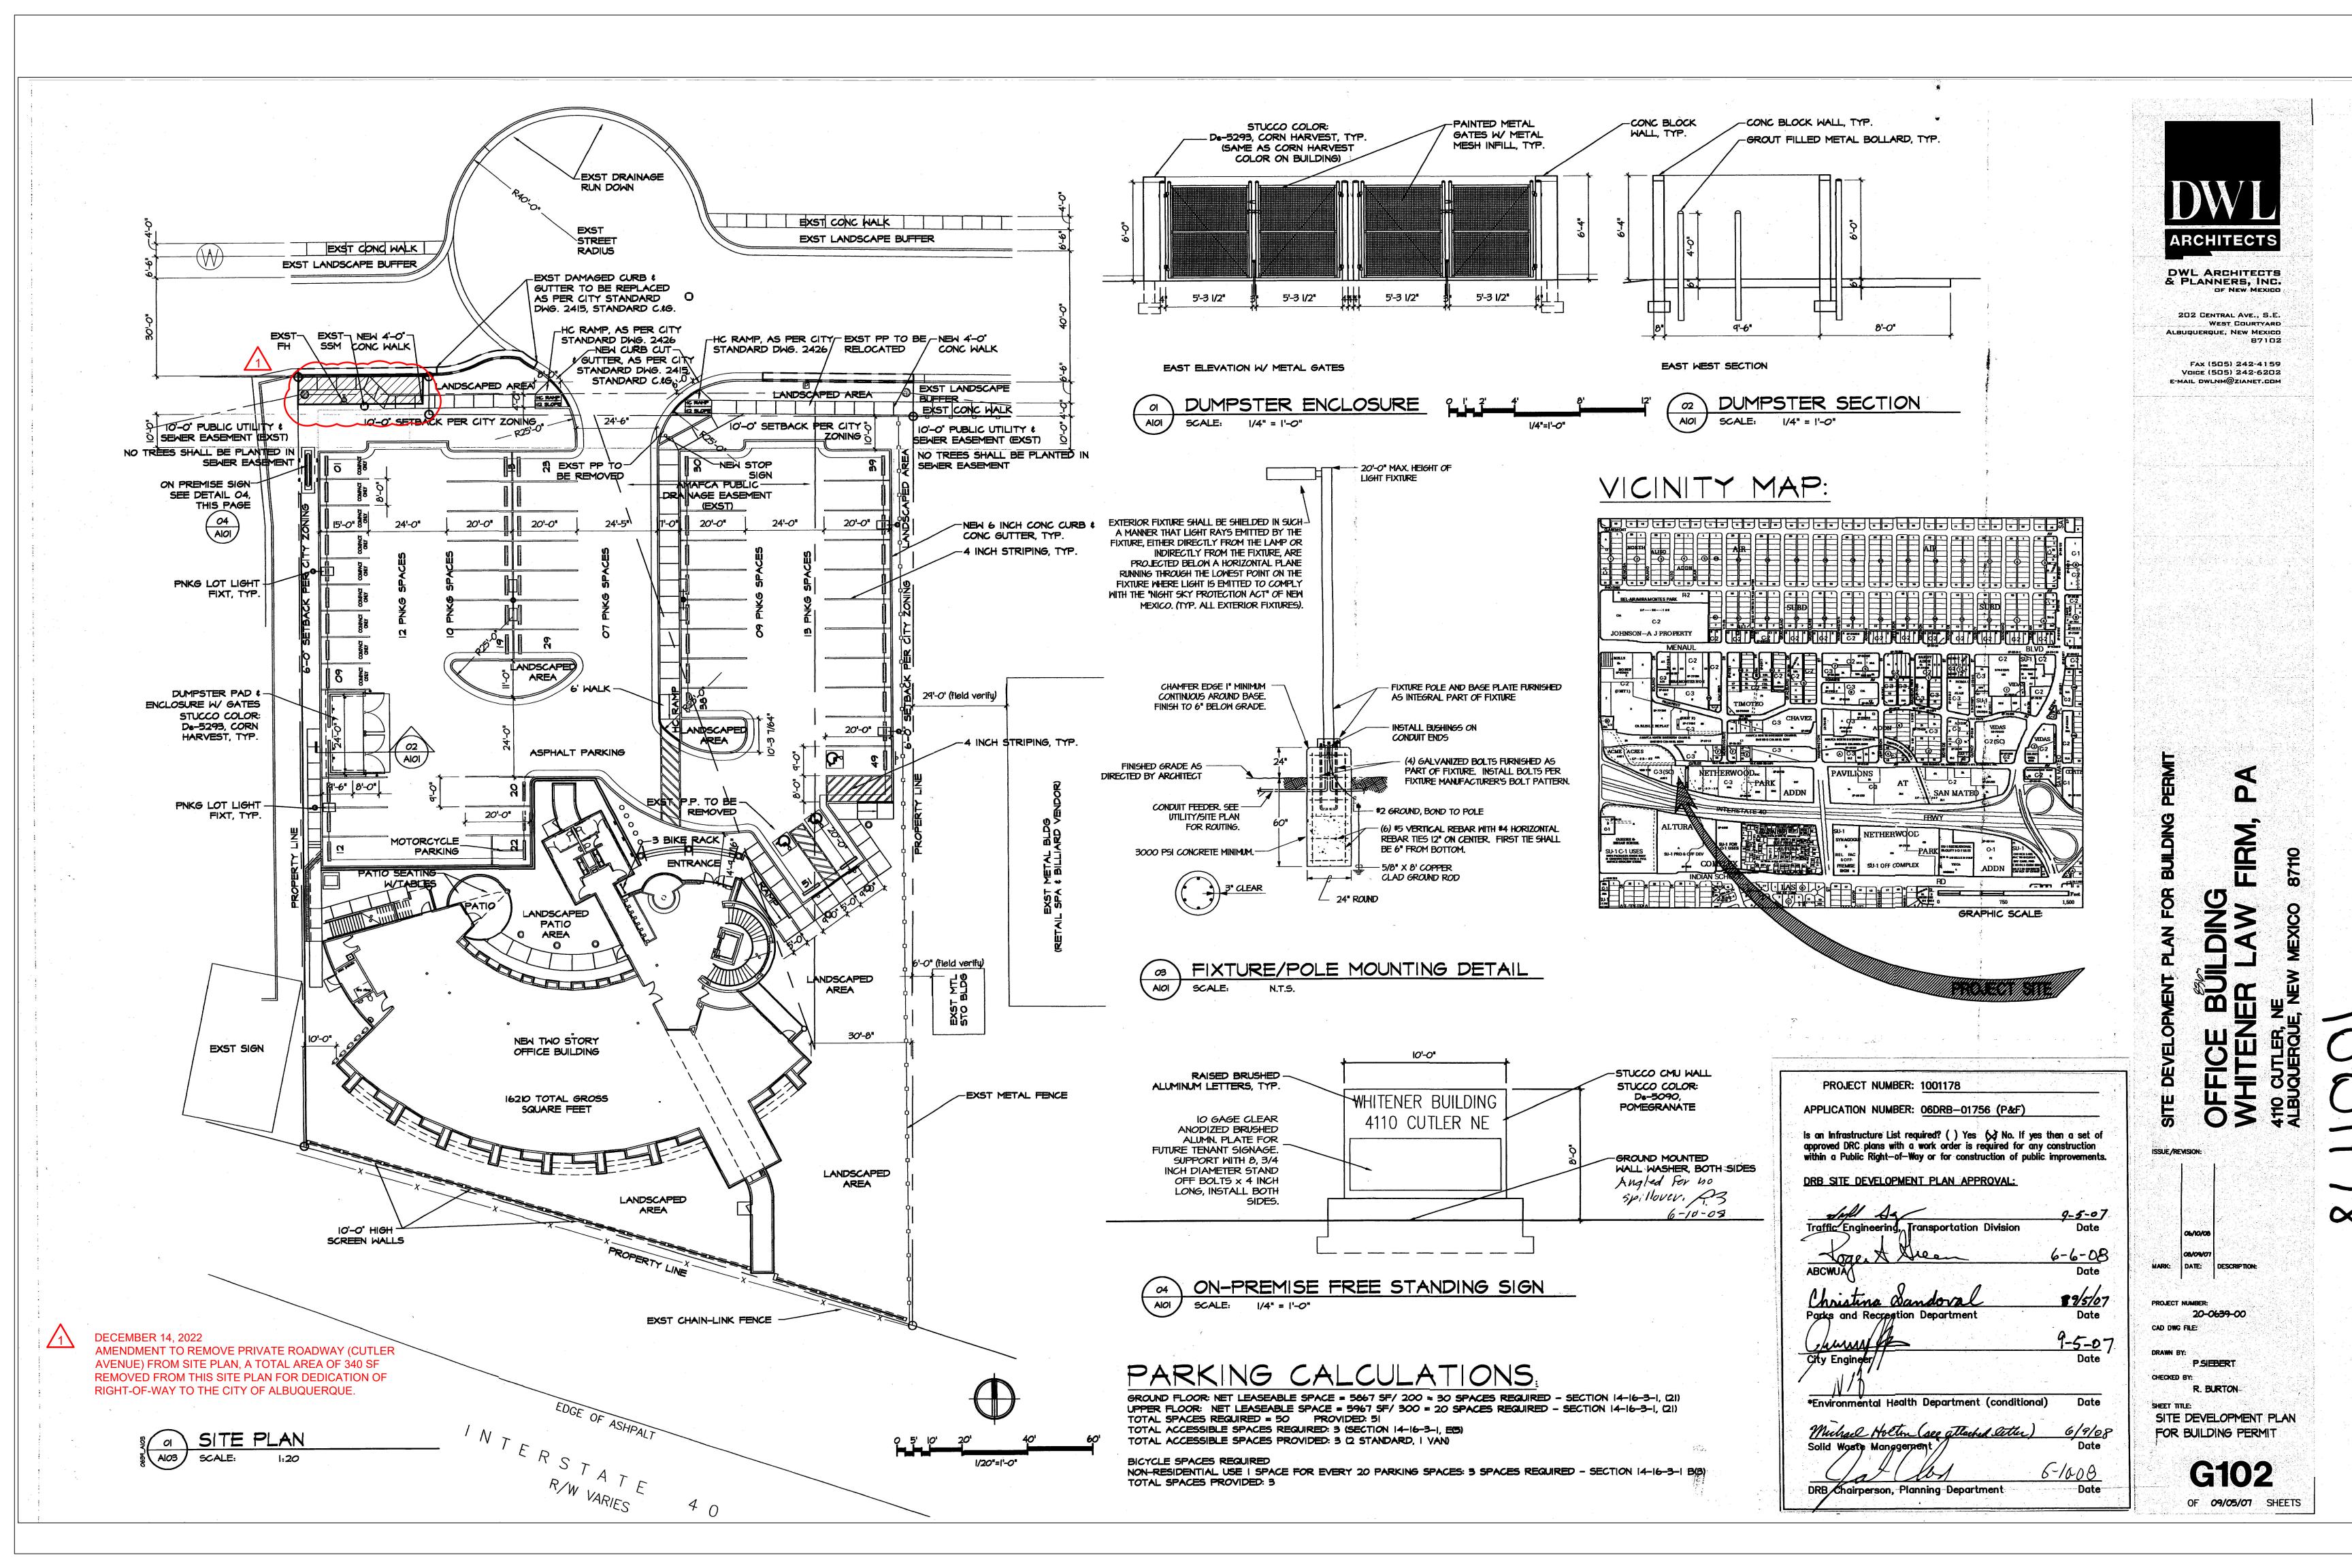

The request is to remove a private access easement (343 square feet of Cutler Avenue) from the approved Site Plan (06DRB-01756) at 4110 Cutler Avenue NE. This request for a Minor Amendment has been submitted concurrently with three other requests for Minor Amendment by the adjacent property owners along Cutler Avenue. The original Site Plan (06DRB-01756) was approved prior to the adoption of the IDO.

The Official Notice of Decision associated with the previously approved Site Plan (06DRB-01756) is not available using the public records database. An IPRA request was submitted on 11/23/22. The IPRA request returned no information; therefore, this application is being submitted without the official NOD.

**Applicant Response:** The requested Minor Amendment to remove a portion of the private access easement (343 square feet) from the parcel is within the thresholds

as established in Table 6-4-4. This request will not affect the total square footage, building height, wall and fence height, or any other numerical standard. The building is not being modified in any way.

**Applicant Response:** This request itself does not require any major public infrastructure or significant changes to access or circulation patterns for the subject site. The Minor Amendment is to help facilitate the dedication of public right-of-way to the City. This is a City Council sponsored project that will include the installation of new streetlights, drainage facilities, and the replacement of ramps to meet ADA requirements. This portion of Cutler Avenue is an existing private access easement that allows public access to these businesses along Cutler Avenue. The requested amendment will improve access and circulation patterns in this area by replacing the pavement, installing new solar drainage infrastructure, adding street lights, and providing a turnaround at the west entry to the hotel.