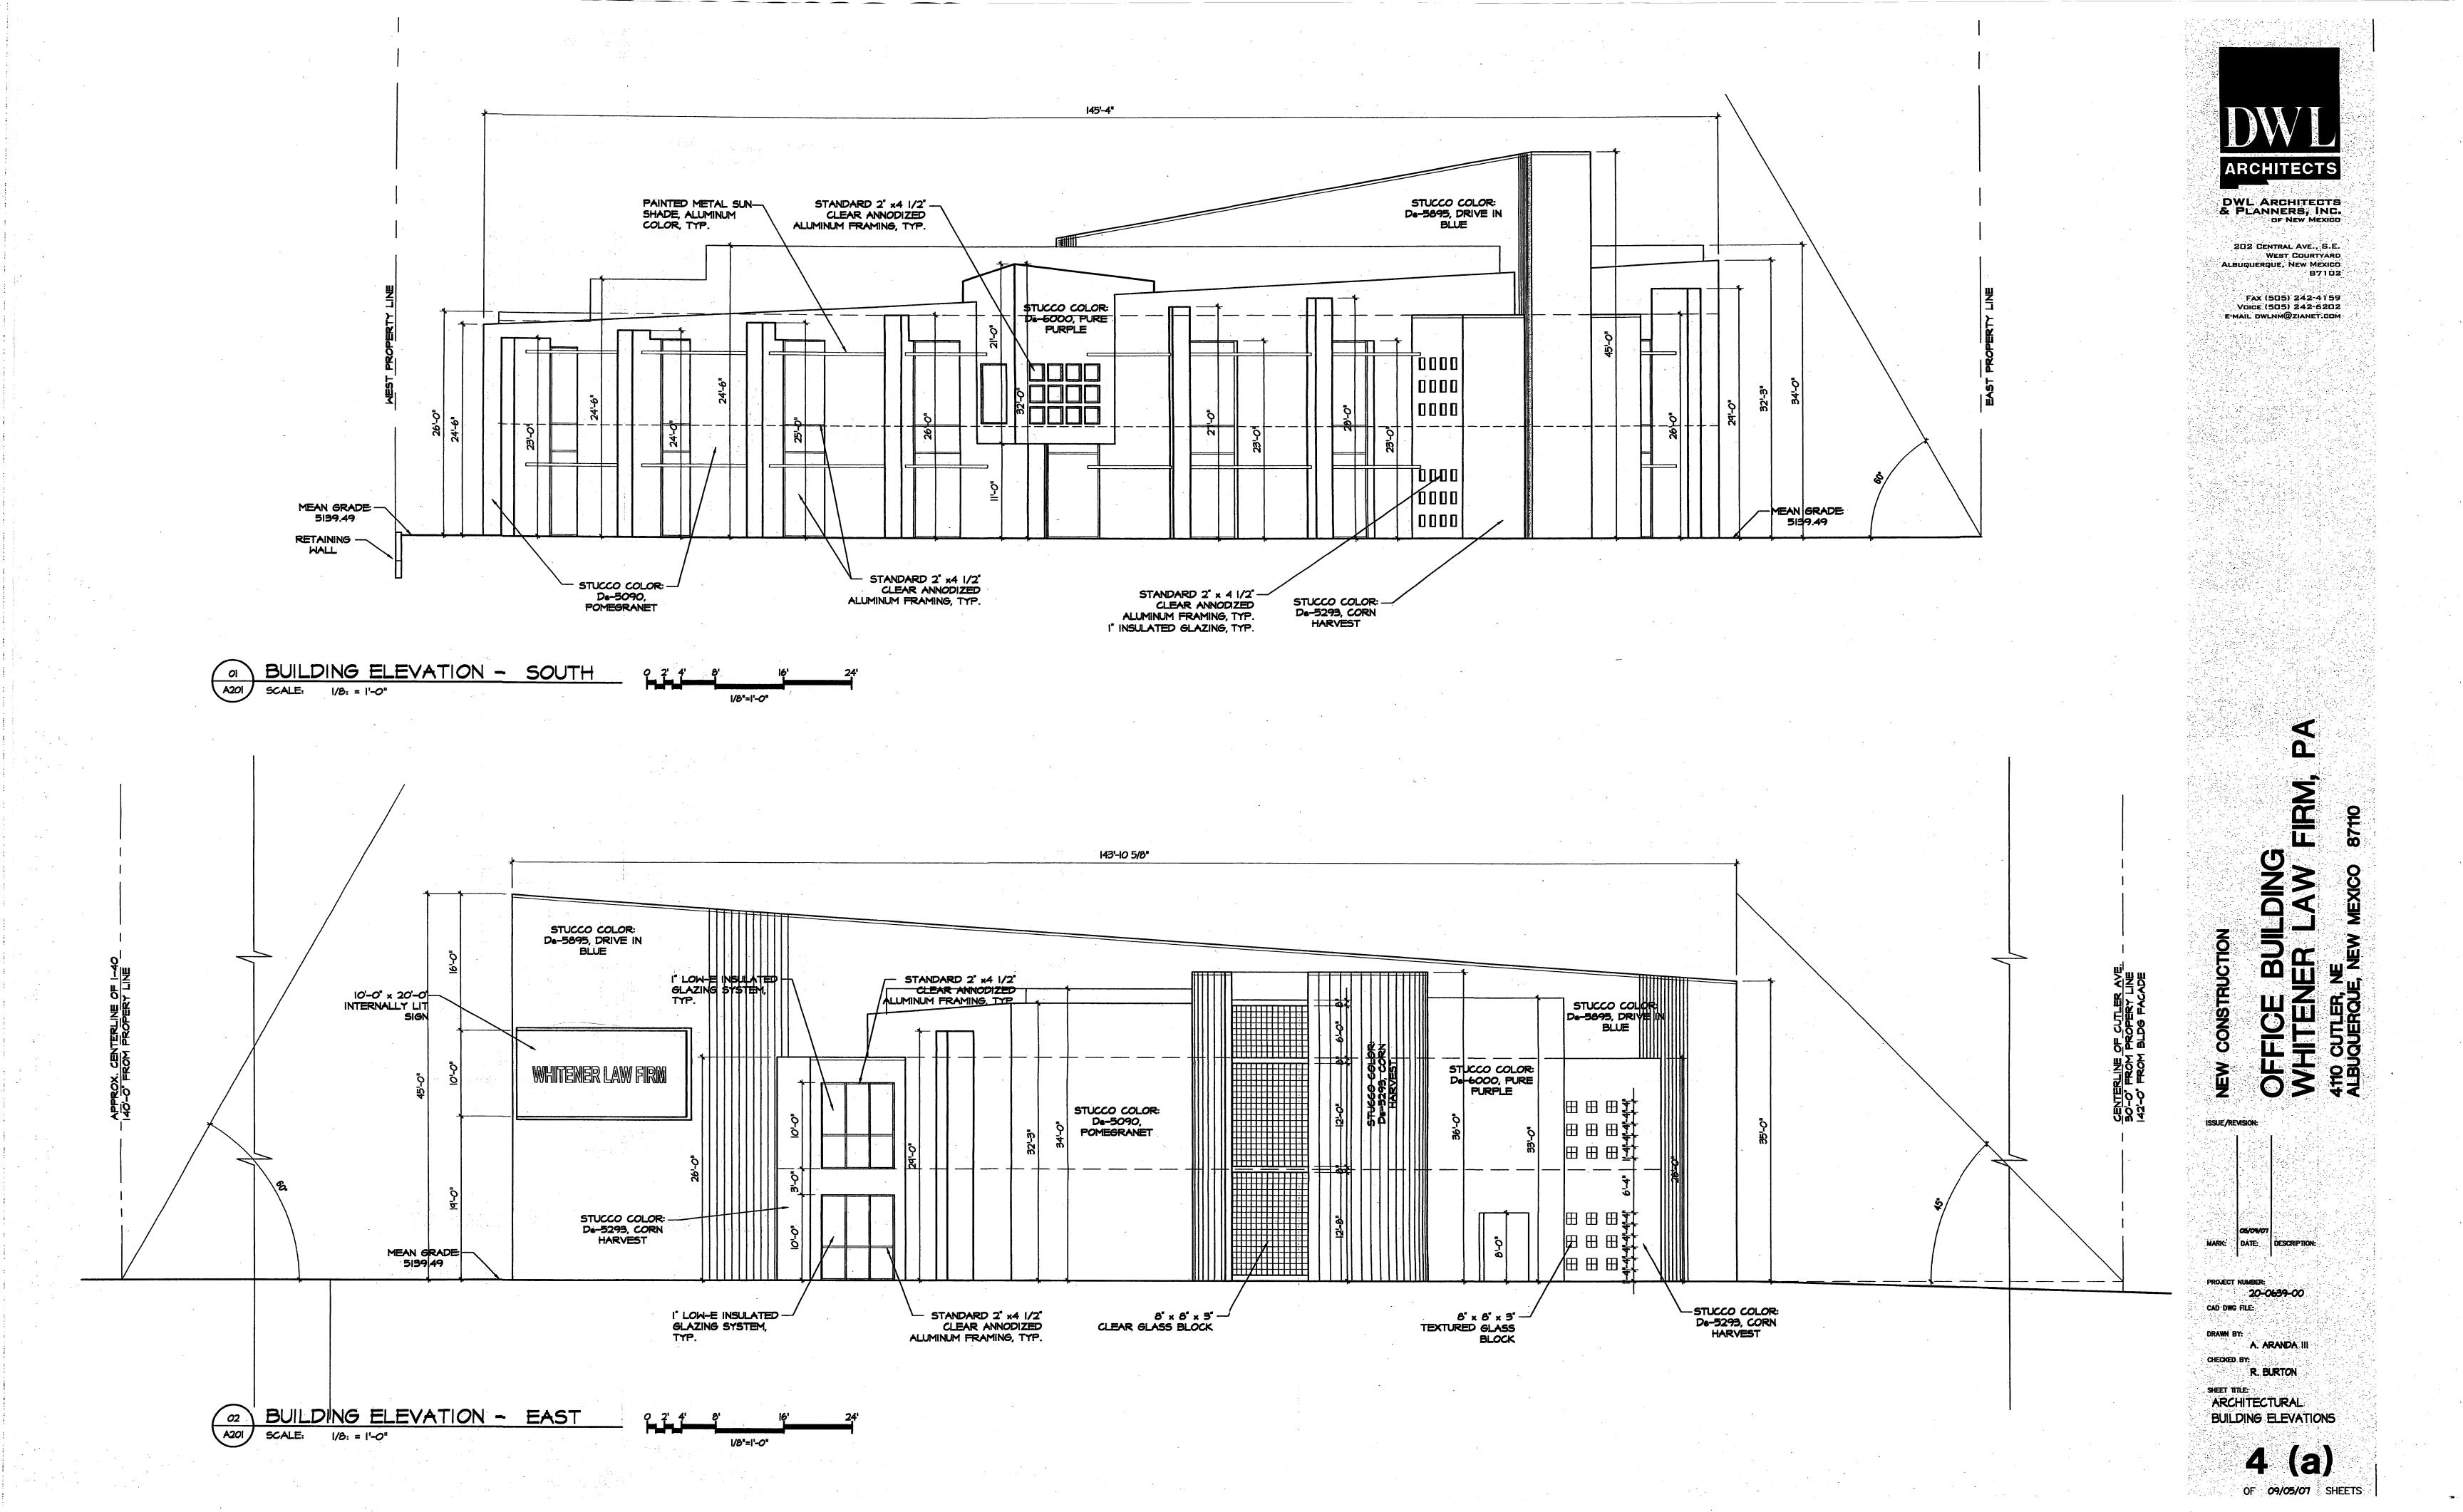

The request is to remove a private access easement (343 square feet of Cutler Avenue) from the approved Site Plan (06DRB-01756) at 4110 Cutler Avenue NE. This request for a Minor Amendment has been submitted concurrently with three other requests for Minor Amendment by the adjacent property owners along Cutler Avenue. The original Site Plan (06DRB-01756) was approved prior to the adoption of the IDO.

**Applicant Response:** The requested Minor Amendment to remove a portion of the private access easement (343 square feet) from the parcel is within the thresholds

as established in Table 6-4-4. This request will not affect the total square footage, building height, wall and fence height, or any other numerical standard. The building is not being modified in any way.