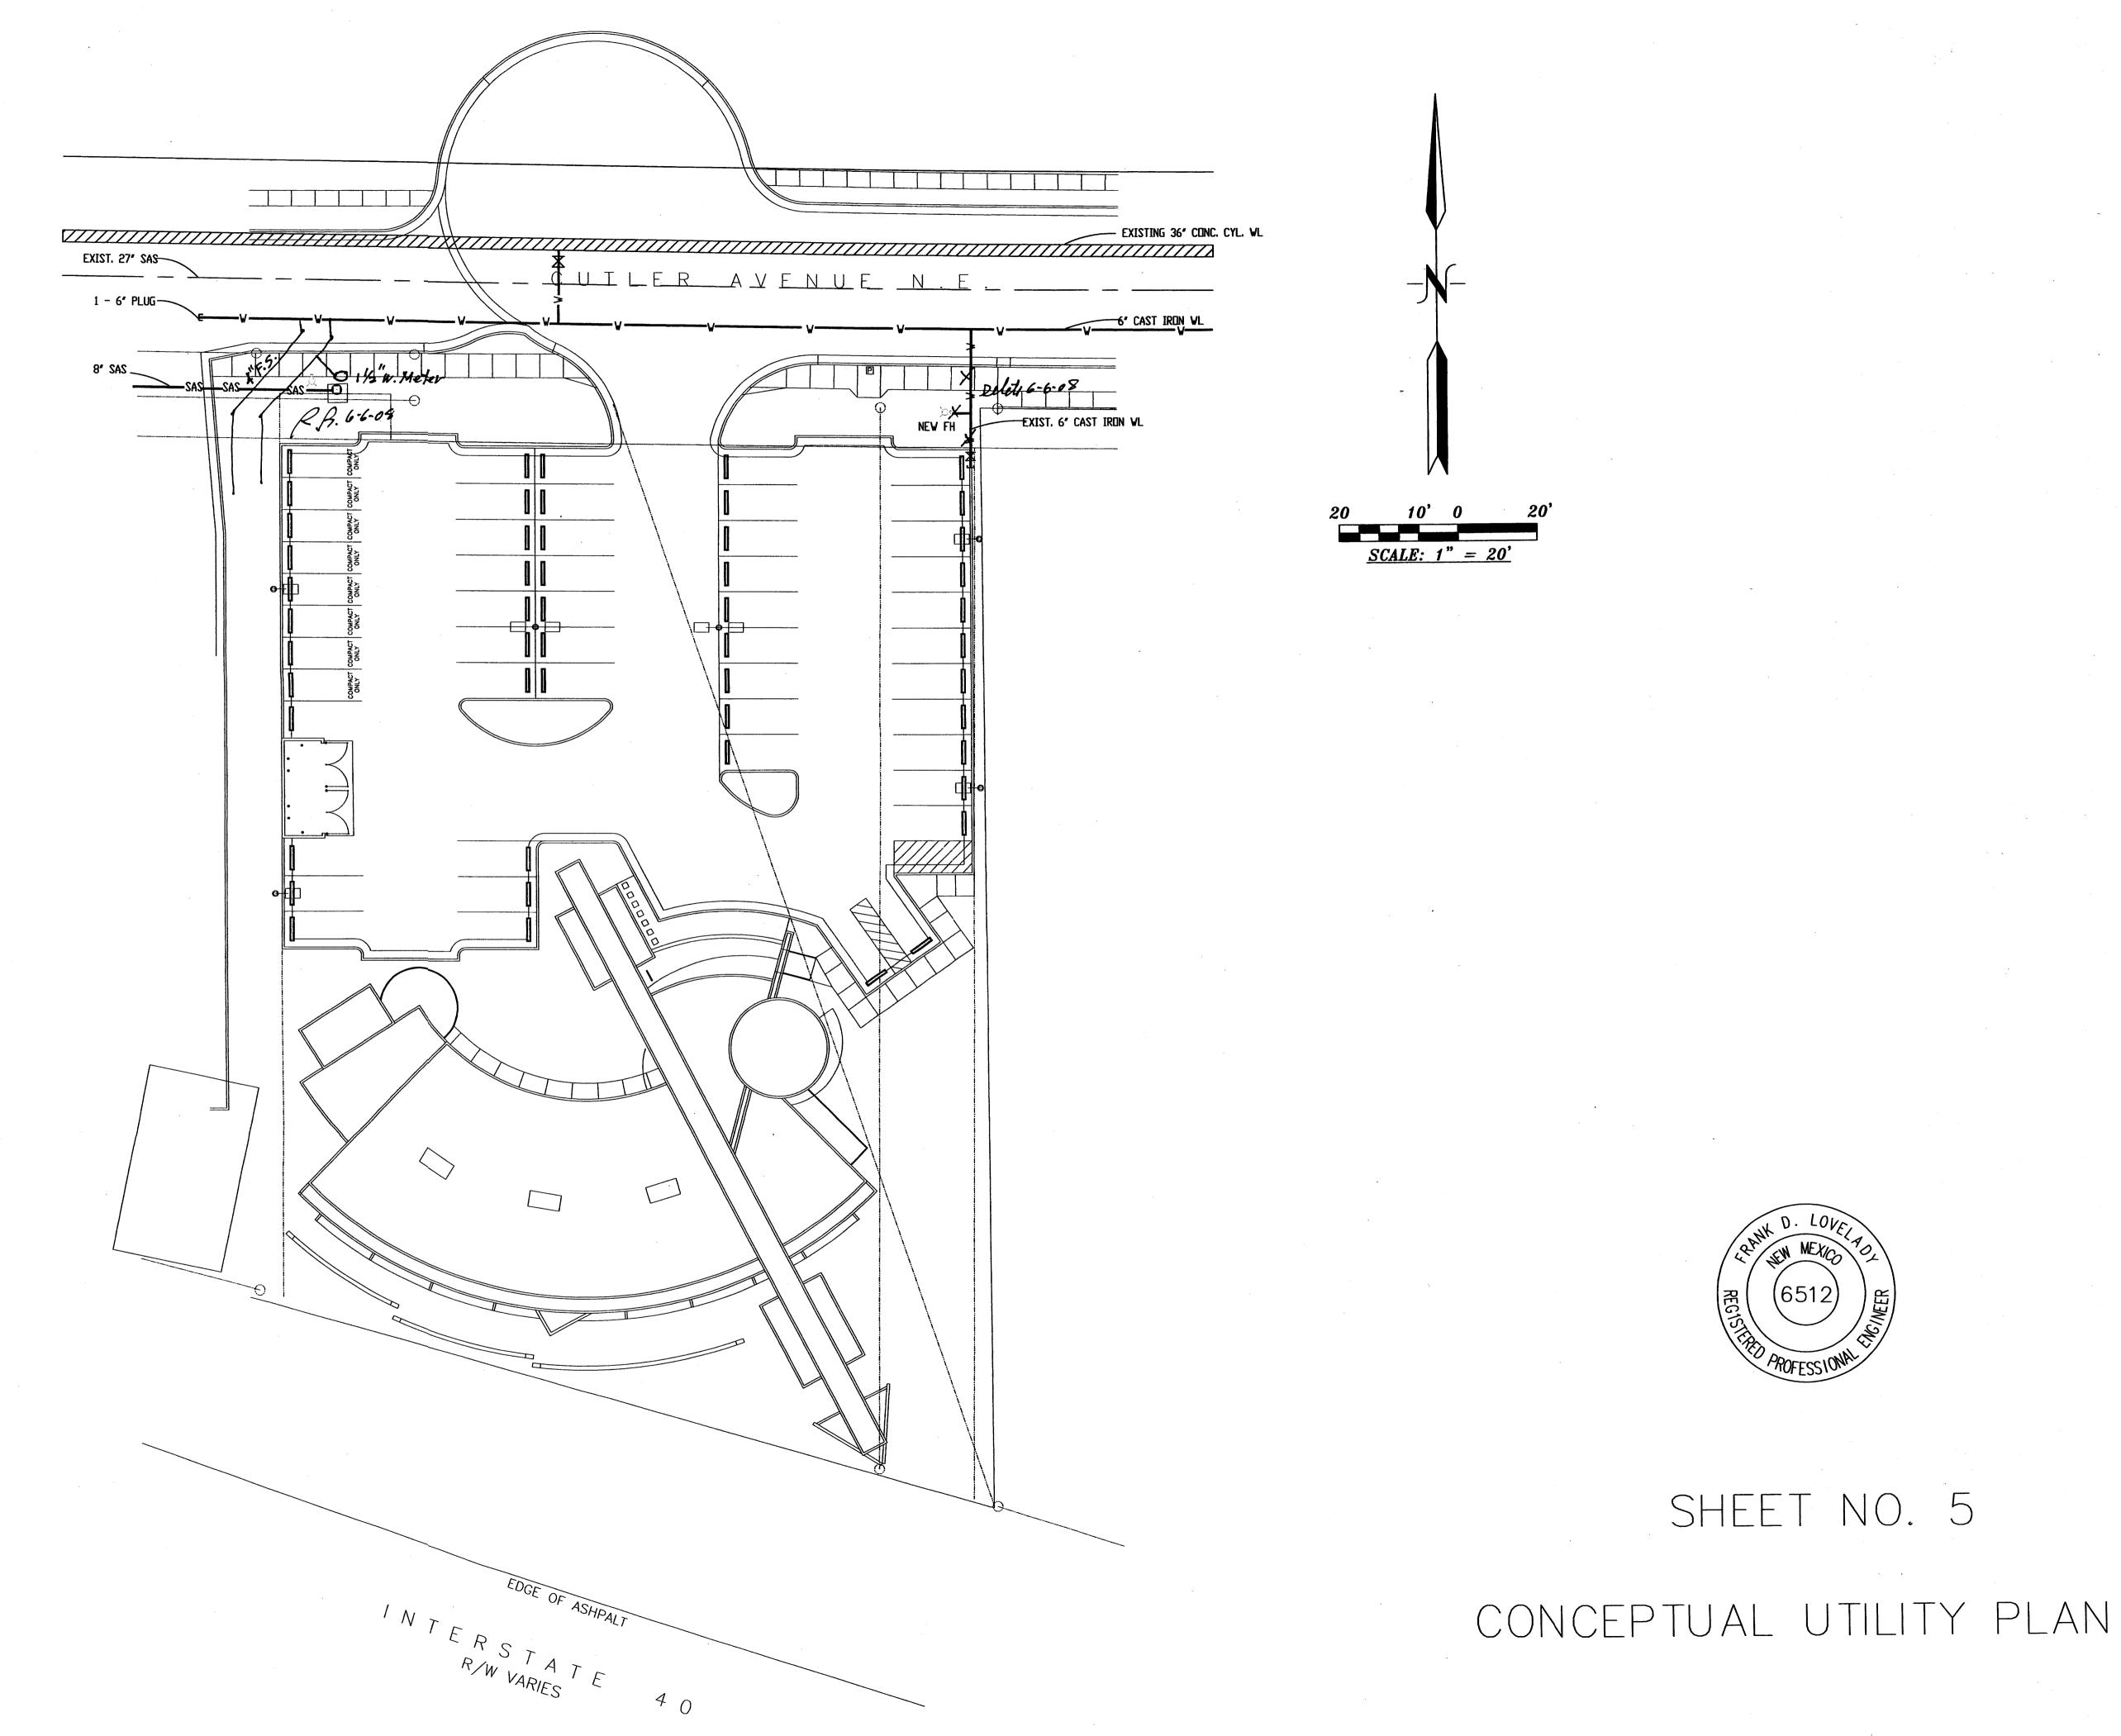

The request is to remove a private access easement (343 square feet of Cutler Avenue) from the approved Site Plan (06DRB-01756) at 4110 Cutler Avenue NE. This request for a Minor Amendment has been submitted concurrently with three other requests for Minor Amendment by the adjacent property owners along Cutler Avenue. The original Site Plan (06DRB-01756) was approved prior to the adoption of the IDO.

The Official Notice of Decision associated with the previously approved Site Plan (06DRB-01756) is not available using the public records database. An IPRA request was submitted on 11/23/22. The IPRA request returned no information; therefore, this application is being submitted without the official NOD.

**Applicant Response:** This request itself does not require any major public infrastructure or significant changes to access or circulation patterns for the subject site. The Minor Amendment is to help facilitate the dedication of public right-of-way to the City. This is a City Council sponsored project that will include the installation of new streetlights, drainage facilities, and the replacement of ramps to meet ADA requirements. This portion of Cutler Avenue is an existing private access easement that allows public access to these businesses along Cutler Avenue. The requested amendment will improve access and circulation patterns in this area by replacing the pavement, installing new solar drainage infrastructure, adding street lights, and providing a turnaround at the west entry to the hotel.