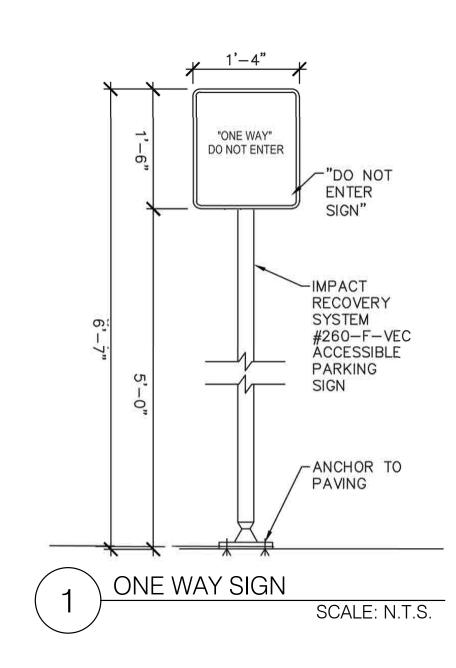

## **GENERAL NOTES:**

- EXISTING ZONING: MX-L, WHICH ALLOWS MOBILE FOOD TRUCK COURTS AS A PERMISSIVE USE.
- 2. THE NUMBER OF MOBILE FOOD TRUCKS SHALL NOT EXCEED 13.
- 3. THE USE OF GENERATORS IS PROHIBITED. EACH FOOD TRUCK SHALL HAVE ACCESS TO ELECTRICAL OUTLETS
- 4. INGRESS AND EGRESS AREAS SHALL BE PAVED WITH AN IMPERMEABLE SURFACE FOR A MINIMUM LENGTH OF 20 FEET INTO THE LOT FROM THE EDGE OF THE PUBLIC RIGHT-OF-WAY. THE FOOD TRUCK USE SHALL BE ON A PAVED (CRUSHER FINE ) SURFACE.
- 5. THE MOBILE FOOD TRUCKS MAY REMAIN IN PLACE INDEFINITELY IF THEY DO NOT OCCUPY ANY REQUIRED OFF-STREET PARKING SPACES FOR THE PRIMARY USE.
- 6. THE MOBILE FOOD TRUCK OPERATOR SHALL PROVIDE TRASH RECEPTACLES AND REMOVE THEM AFTER USE.
- 7. EACH MOBILE FOOD TRUCK SHALL COMPLY WITH ALL APPLICABLE CITY, STATE, AND FEDERAL REQUIREMENTS, INCLUDING BUT NOT LIMITED TO PART 9-6-5 OF ROA 1994 (HEALTH, SAFETY & SANITATION CODE) AND PART 9-9-4 OF ROA 1994 (GENERAL NOISE).
- 8. THE MOBILE FOOD TRUCKS AND ANY ASSOCIATED TABLES, CHAIRS, DISPLAYS, UMBRELLAS, OR THE LIKE, SHALL NOT PHYSICALLY OCCUPY OR OBSTRUCT ACCESS TO ANY PARKING STALLS NECESSARY TO MEET THE MINIMUM PARKING REQUIREMENTS FOR ANY ON-PREMISES LAND USES.
- THE MOBILE FOOD TRUCKS AND ANY ASSOCIATED TABLES, CHAIRS, DISPLAYS, UMBRELLAS, OR THE LIKE, SHALL NOT OBSTRUCT ANY DESIGNATED INGRESS OR EGRESS FROM THE PROPERTY, OR ANY DESIGNATED DRIVE AISLE.
- 10. SITE LIGHTING SHALL COMPLY WITH IDO SECTION 5-8 OUTDOOR AND SITE LIGHTING.