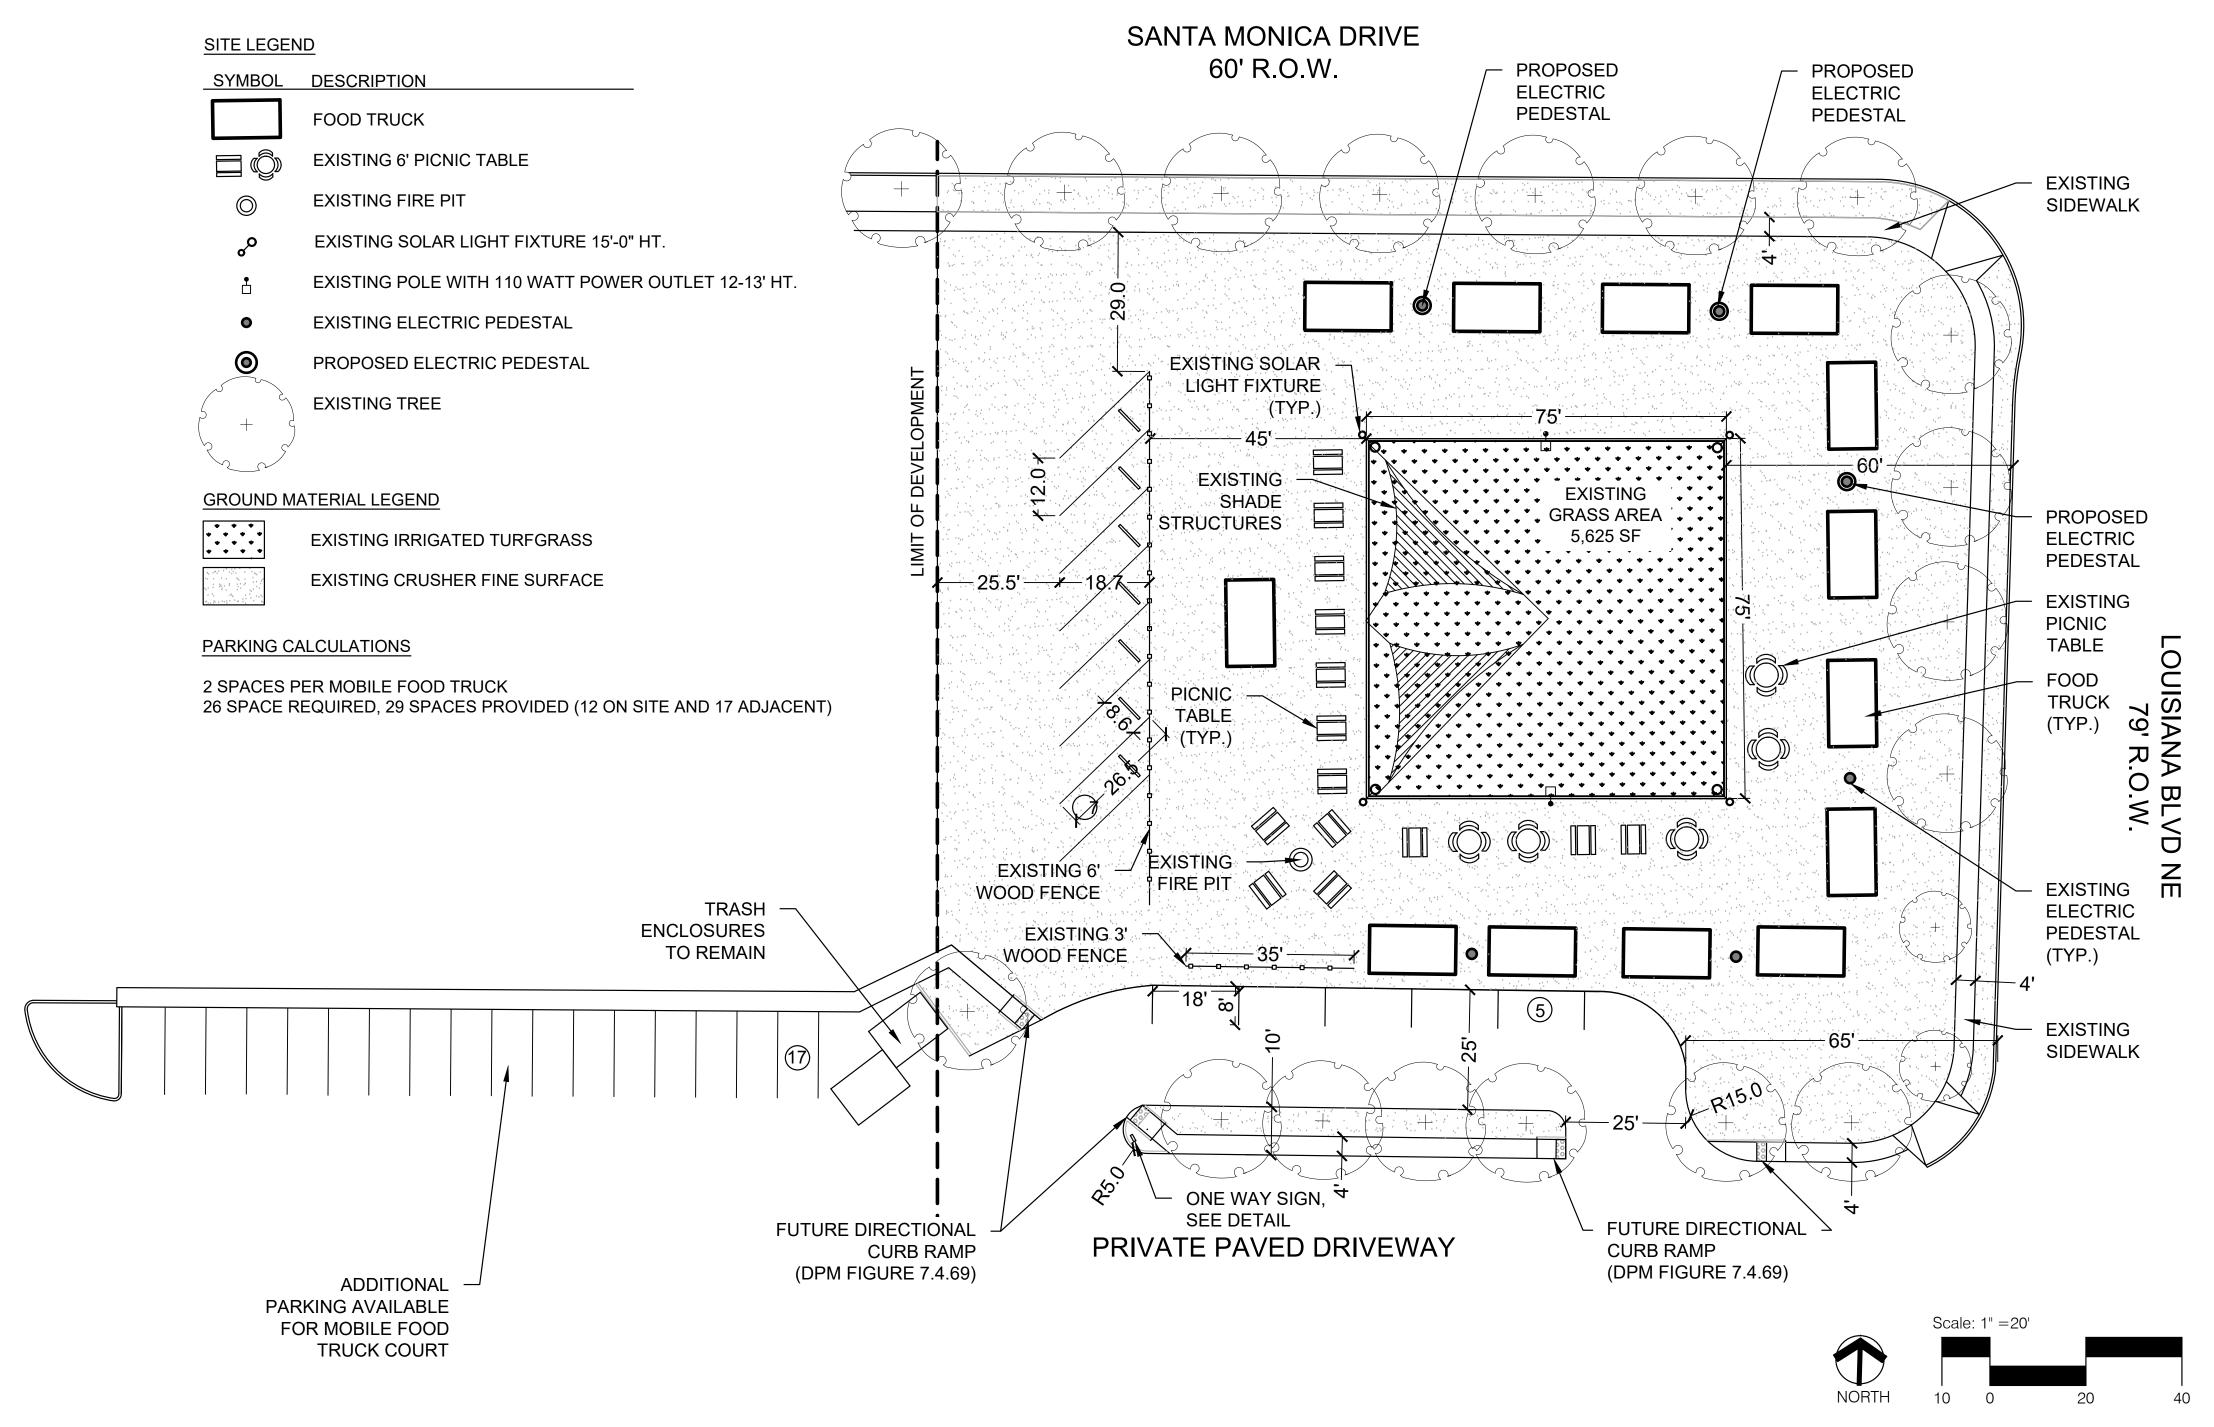

## TRUCK COURT

## **GENERAL NOTES:**

- EXISTING ZONING: MX-L, WHICH ALLOWS MOBILE FOOD TRUCK COURTS AS A PERMISSIVE USE.
- 2. THE NUMBER OF MOBILE FOOD TRUCKS SHALL NOT EXCEED 13.
- 3. THE USE OF GENERATORS IS PROHIBITED. EACH FOOD TRUCK SHALL HAVE ACCESS TO ELECTRICAL OUTLETS
- 4. INGRESS AND EGRESS AREAS SHALL BE PAVED WITH AN IMPERMEABLE SURFACE FOR A MINIMUM LENGTH OF 20 FEET INTO THE LOT FROM THE EDGE OF THE PUBLIC RIGHT-OF-WAY. THE FOOD TRUCK USE SHALL BE ON A PAVED (CRUSHER FINE ) SURFACE.
- 5. THE MOBILE FOOD TRUCKS MAY REMAIN IN PLACE INDEFINITELY IF THEY DO NOT OCCUPY ANY REQUIRED OFF-STREET PARKING SPACES FOR THE PRIMARY USE.
- 6. THE MOBILE FOOD TRUCK OPERATOR SHALL PROVIDE TRASH RECEPTACLES AND REMOVE THEM AFTER USE.
- 7. EACH MOBILE FOOD TRUCK SHALL COMPLY WITH ALL APPLICABLE CITY, STATE, AND FEDERAL REQUIREMENTS, INCLUDING BUT NOT LIMITED TO PART 9-6-5 OF ROA 1994 (HEALTH, SAFETY & SANITATION CODE) AND PART 9-9-4 OF ROA 1994 (GENERAL NOISE).
- 8. THE MOBILE FOOD TRUCKS AND ANY ASSOCIATED TABLES, CHAIRS, DISPLAYS, UMBRELLAS, OR THE LIKE, SHALL NOT PHYSICALLY OCCUPY OR OBSTRUCT ACCESS TO ANY PARKING STALLS NECESSARY TO MEET THE MINIMUM PARKING REQUIREMENTS FOR ANY ON-PREMISES LAND USES.
- THE MOBILE FOOD TRUCKS AND ANY ASSOCIATED TABLES, CHAIRS, DISPLAYS, UMBRELLAS, OR THE LIKE, SHALL NOT OBSTRUCT ANY DESIGNATED INGRESS OR EGRESS FROM THE PROPERTY, OR ANY DESIGNATED DRIVE AISLE.
- 10. SITE LIGHTING SHALL COMPLY WITH IDO SECTION 5-8 OUTDOOR AND SITE LIGHTING.