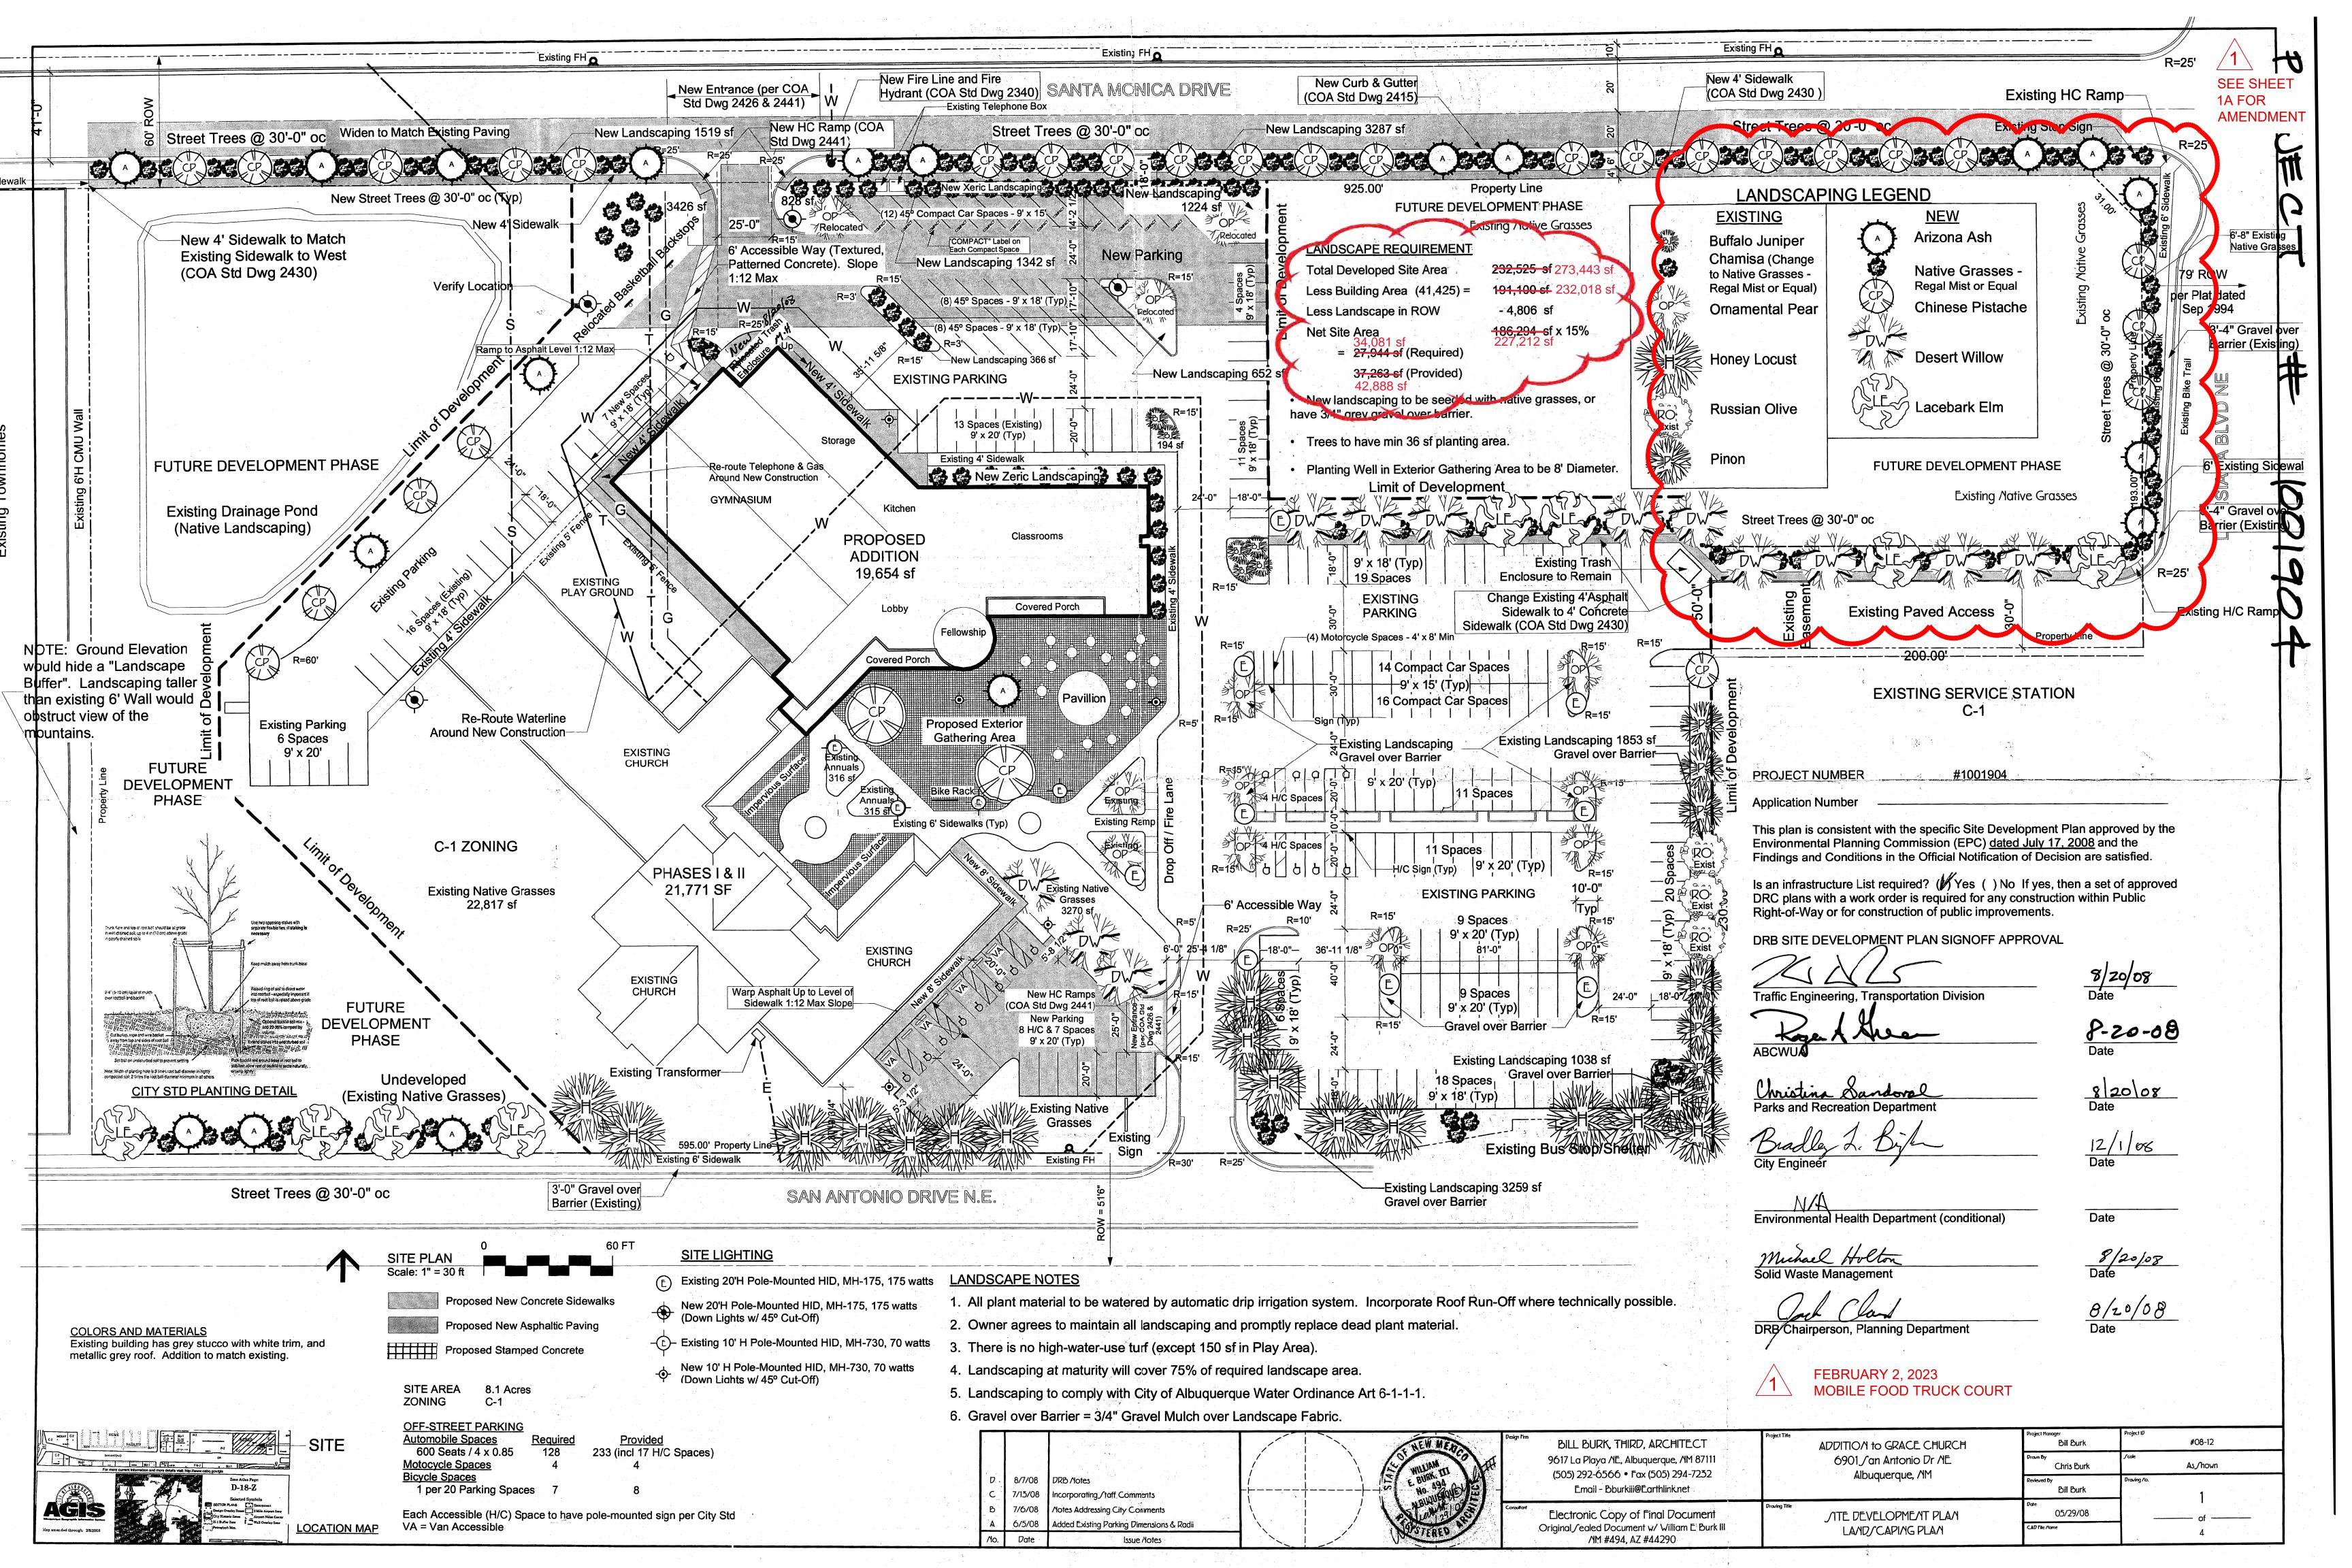

## **GENERAL NOTES:**

- EXISTING ZONING: MX-L, WHICH ALLOWS MOBILE FOOD TRUCK COURTS AS A PERMISSIVE USE.
- 2. THE NUMBER OF MOBILE FOOD TRUCKS SHALL NOT EXCEED 13.
- 3. THE USE OF GENERATORS IS PROHIBITED. EACH FOOD TRUCK SHALL HAVE ACCESS TO ELECTRICAL OUTLETS
- 4. INGRESS AND EGRESS AREAS SHALL BE PAVED WITH AN IMPERMEABLE SURFACE FOR A MINIMUM LENGTH OF 20 FEET INTO THE LOT FROM THE EDGE OF THE PUBLIC RIGHT-OF-WAY. THE FOOD TRUCK USE SHALL BE ON A PAVED (CRUSHER FINE ) SURFACE.
- 5. THE MOBILE FOOD TRUCKS MAY REMAIN IN PLACE INDEFINITELY IF THEY DO NOT OCCUPY ANY REQUIRED OFF-STREET PARKING SPACES FOR THE PRIMARY USE.
- 6. THE MOBILE FOOD TRUCK OPERATOR SHALL PROVIDE TRASH RECEPTACLES AND REMOVE THEM AFTER USE.
- 7. EACH MOBILE FOOD TRUCK SHALL COMPLY WITH ALL APPLICABLE CITY, STATE, AND FEDERAL REQUIREMENTS, INCLUDING BUT NOT LIMITED TO PART 9-6-5 OF ROA 1994 (HEALTH, SAFETY & SANITATION CODE) AND PART 9-9-4 OF ROA 1994 (GENERAL NOISE).
- 8. THE MOBILE FOOD TRUCKS AND ANY ASSOCIATED TABLES, CHAIRS, DISPLAYS, UMBRELLAS, OR THE LIKE, SHALL NOT PHYSICALLY OCCUPY OR OBSTRUCT ACCESS TO ANY PARKING STALLS NECESSARY TO MEET THE MINIMUM PARKING REQUIREMENTS FOR ANY ON-PREMISES LAND USES.
- THE MOBILE FOOD TRUCKS AND ANY ASSOCIATED TABLES, CHAIRS, DISPLAYS, UMBRELLAS, OR THE LIKE, SHALL NOT OBSTRUCT ANY DESIGNATED INGRESS OR EGRESS FROM THE PROPERTY, OR ANY DESIGNATED DRIVE AISLE.
- 10. SITE LIGHTING SHALL COMPLY WITH IDO SECTION 5-8 OUTDOOR AND SITE LIGHTING.

MINOR **AMENDMENT** 

DRAWING SHEET

**1A**