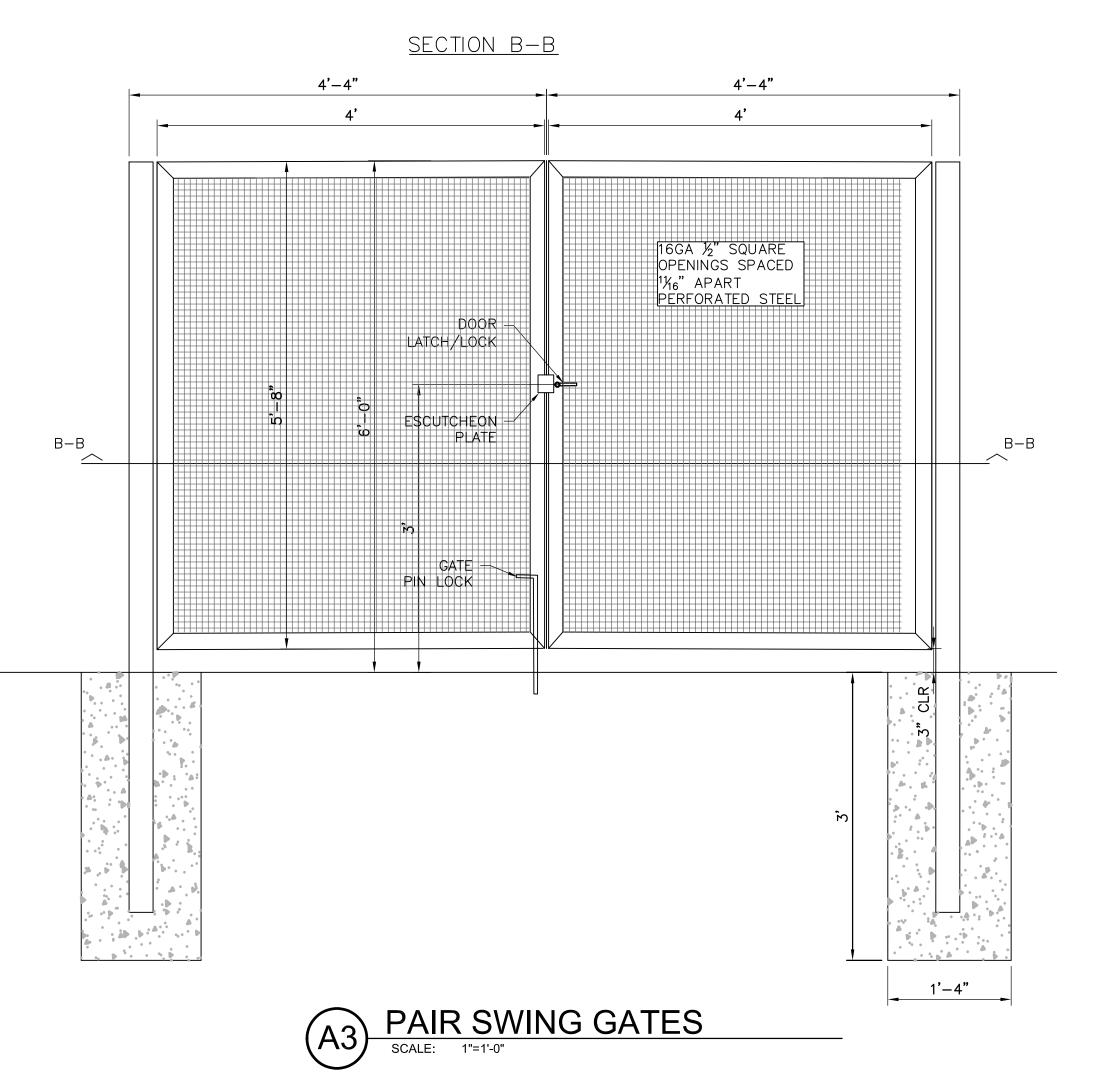

## 一%" ESCUTCHEON PLATE WELDED TO ONE GATE 2"x2-1/2" x 1 ANGLE TO SECURE PERFORATED STEEL HEAVY DUTY HINGE WITH -PANEL 2" MOUNTING PLATES 2"x2"x1/8" HSS — - 2"x2-1/2" x 1 ANGLE TO SECURE PERFORATED STEEL $\sim$ 3"x3"x3/16" HSS CORNER POST