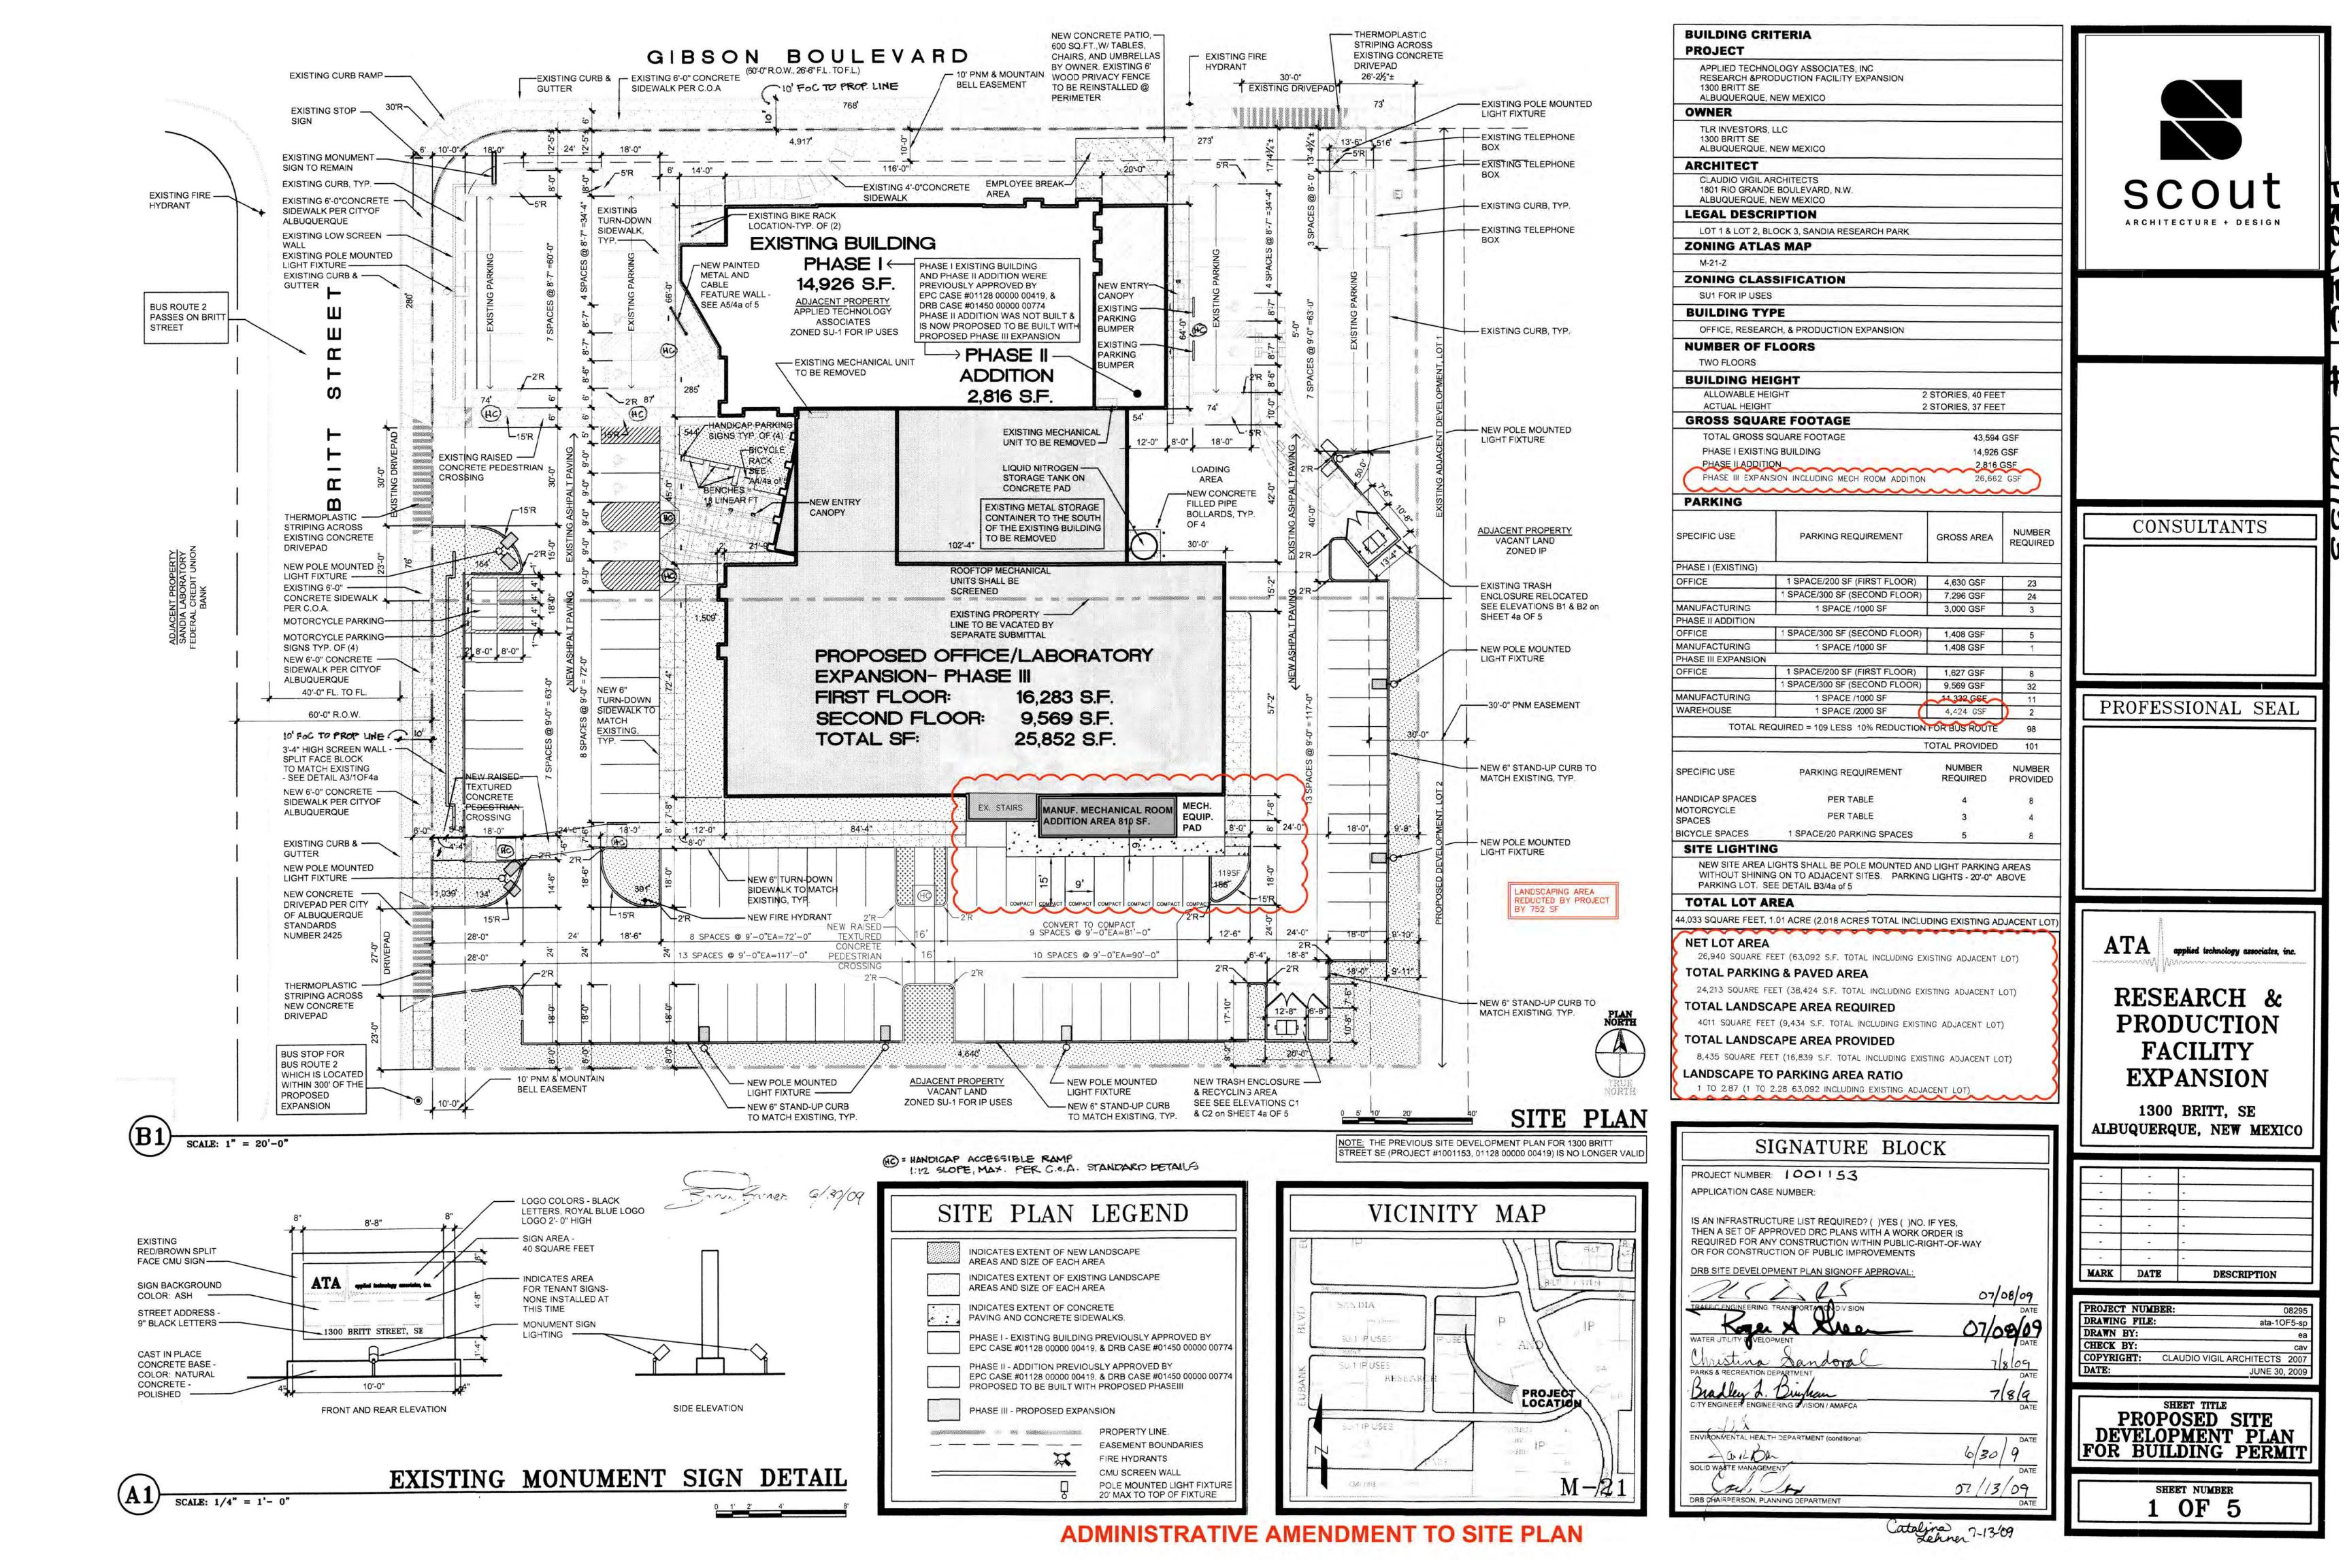

## 

NUMBER

24

5

101

NUMBER

| ADMINISTRATIVE AMEN                                              | IDMENT                    |
|------------------------------------------------------------------|---------------------------|
| FILE #: 8-2023-00843 PROJECT #:                                  | PR-2023-008503            |
| 810-sf addition to south side of building to accompicate neces   | sary mechanical           |
| equipment: Removal of 762 of of landscaping & conversion is      | of (7) exisiting standard |
| parking stalls to compact parking spaces. Site is still in compl | iance with applicable     |
| IDO regulations for parking and landscaping.                     |                           |
|                                                                  |                           |
| grust statement                                                  | 6/21/2023                 |
|                                                                  |                           |

PROJECT NUMBER DRAWING FILE: ata-10F5-sp DRAWN BY: CHECK BY: COPYRIGHT: CLAUDIO VIGIL ARCHITECTS 200 JUNE 30, 200

PROPOSED SITE
DEVELOPMENT PLAN
FOR BUILDING PERMIT

OF 5

NITROGEN TANK