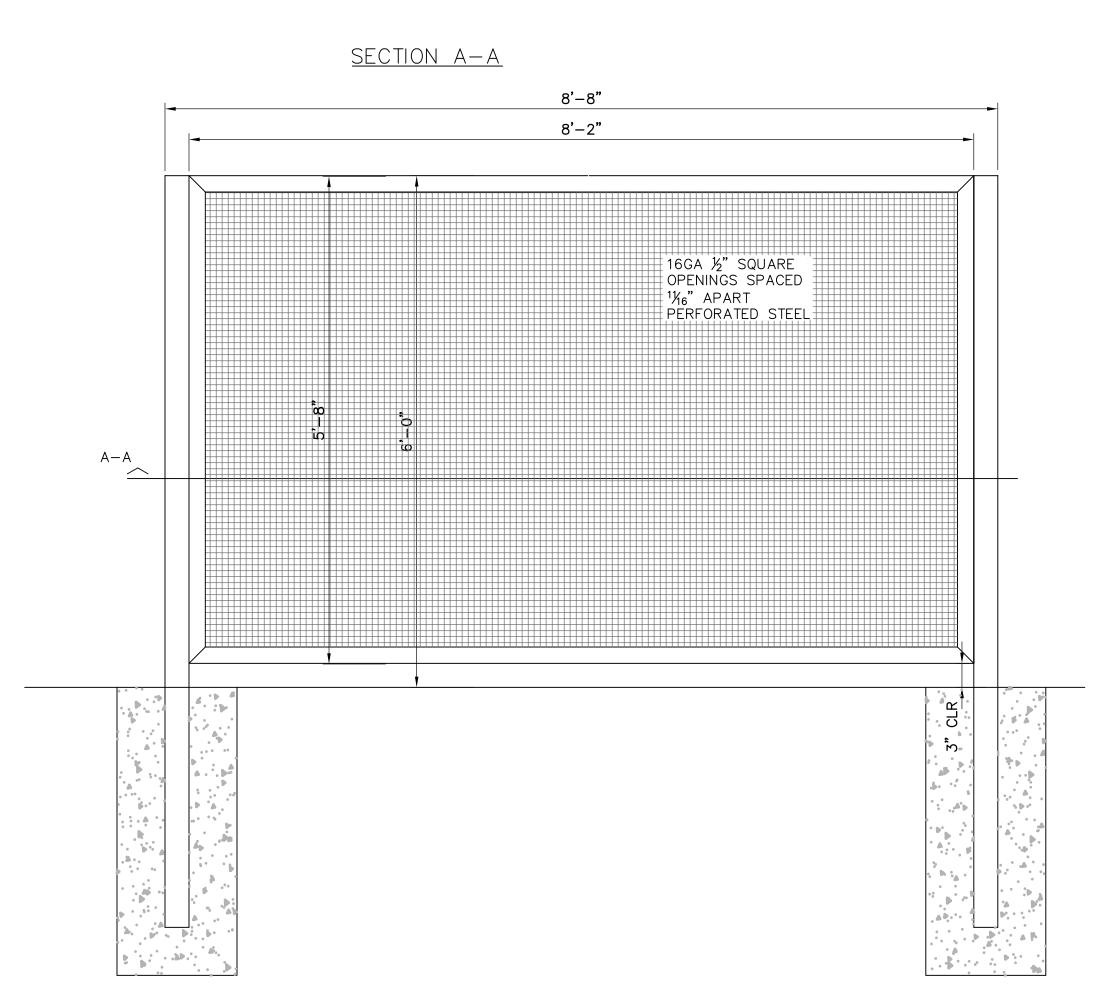

BOLLARD, 6"Ø

**ADMINISTRATIVE AMENDMENT TO SITE PLAN** 

**GENERAL NOTES** 

B. FIELD VERIFY ALL DIMENSIONS.

FROM ARCHITECT BEFORE PROCEEDING.

OWNER AND ARCHITECT IN THE FIELD.

A. ALL DIMENSIONS ARE TO OUTSIDE OF STEEL FRAME UNLESS OTHERWISE NOTED.

C. DO NOT SCALE DRAWINGS, IF DIMENSIONS ARE IN QUESTION, REQUEST CLARIFICATION

D. ENCLOSURE TO BE PAINTED INSIDE AND OUT. COLOR SELECTION TO BE COORDINATED WITH

ARCHITECT/ ENGINEER

BLUE

**ADMINISTRATIVE AMENDMENT** AND FENCE PERMIT