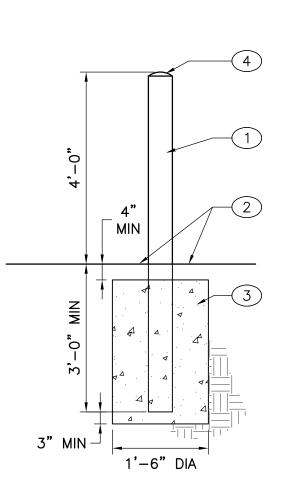

KEYED NOTES:

- 6" DIA. STEEL PIPE W/ REFLECTORIZED YELLOW PAINT (CONC. FILLED W/ SMOOTH EDGES).
- FINISHED GRADE OR PAVING AS PER DRAWINGS & SPECS SEE PLANS.
- 3. CONCRETE FOOTING.
- 4. ROUNDED CONCRETE.

BOLLARD, 6"Ø

**ADMINISTRATIVE AMENDMENT TO SITE PLAN** 

**GENERAL NOTES** 

B. FIELD VERIFY ALL DIMENSIONS.

FROM ARCHITECT BEFORE PROCEEDING.

OWNER AND ARCHITECT IN THE FIELD.

A. ALL DIMENSIONS ARE TO OUTSIDE OF STEEL FRAME UNLESS OTHERWISE NOTED.