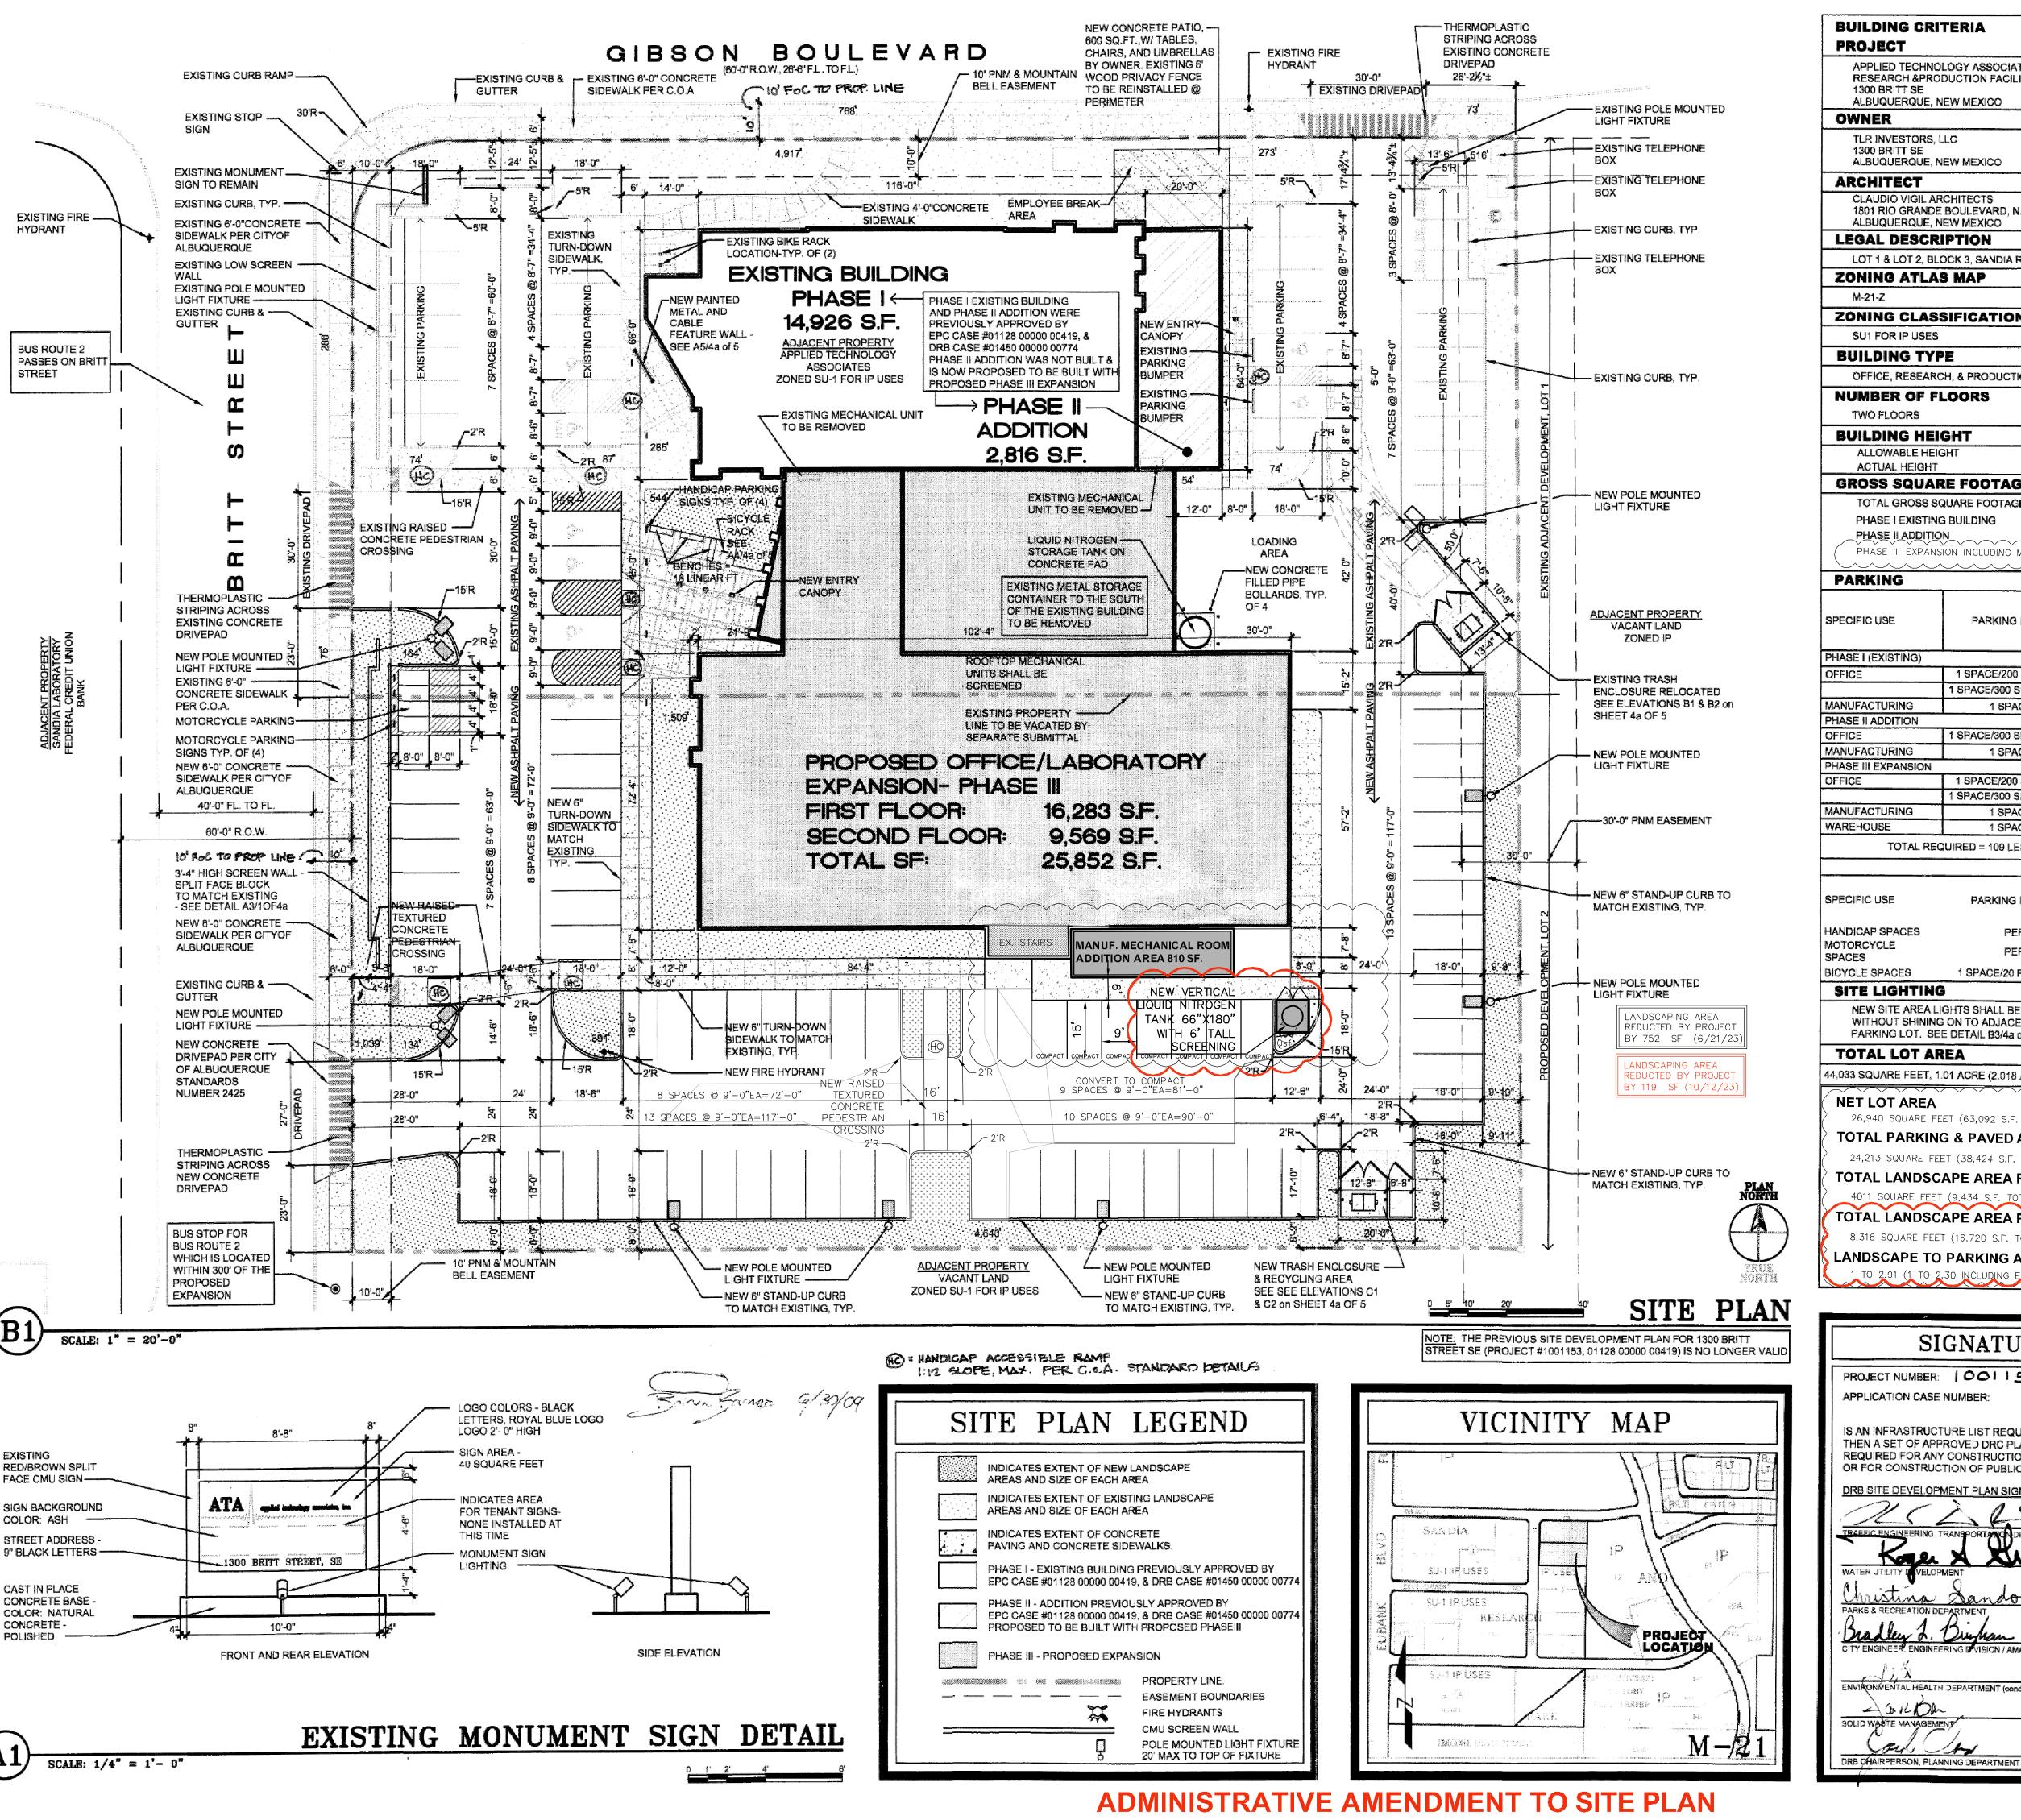

## 

NUMBER

24

5

101

NUMBER

| ADMINISTRATIVE AMEN                                              | IDMENT                    |
|------------------------------------------------------------------|---------------------------|
| FILE #: 8-2023-00843 PROJECT #:                                  | PR-2023-008503            |
| 810-sf addition to south side of building to accompicate neces   | sary mechanical           |
| equipment: Removal of 762 of of landscaping & conversion is      | of (7) exisiting standard |
| parking stalls to compact parking spaces. Site is still in compl | iance with applicable     |
| IDO regulations for parking and landscaping.                     |                           |
|                                                                  |                           |
| grust statement                                                  | 6/21/2023                 |
|                                                                  |                           |

PROJECT NUMBER DRAWING FILE: ata-10F5-sp DRAWN BY: CHECK BY: COPYRIGHT: CLAUDIO VIGIL ARCHITECTS 200 JUNE 30, 200

PROPOSED SITE
DEVELOPMENT PLAN
FOR BUILDING PERMIT

OF 5

NITROGEN TANK