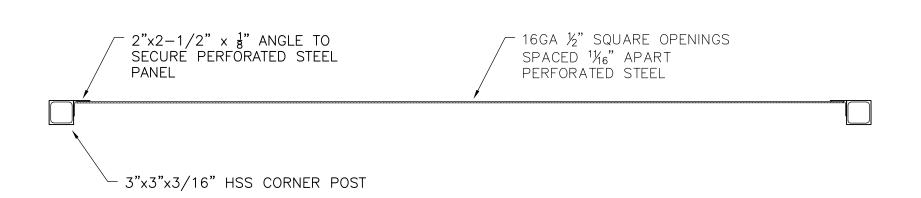

## 一%" ESCUTCHEON PLATE WELDED TO ONE GATE 2"x2-1/2" x 1 ANGLE TO SECURE PERFORATED STEEL HEAVY DUTY HINGE WITH -PANEL 2" MOUNTING PLATES 2"x2"x1/8" HSS — - 2"x2-1/2" x 1 ANGLE TO SECURE PERFORATED STEEL $\sim$ 3"x3"x3/16" HSS CORNER POST