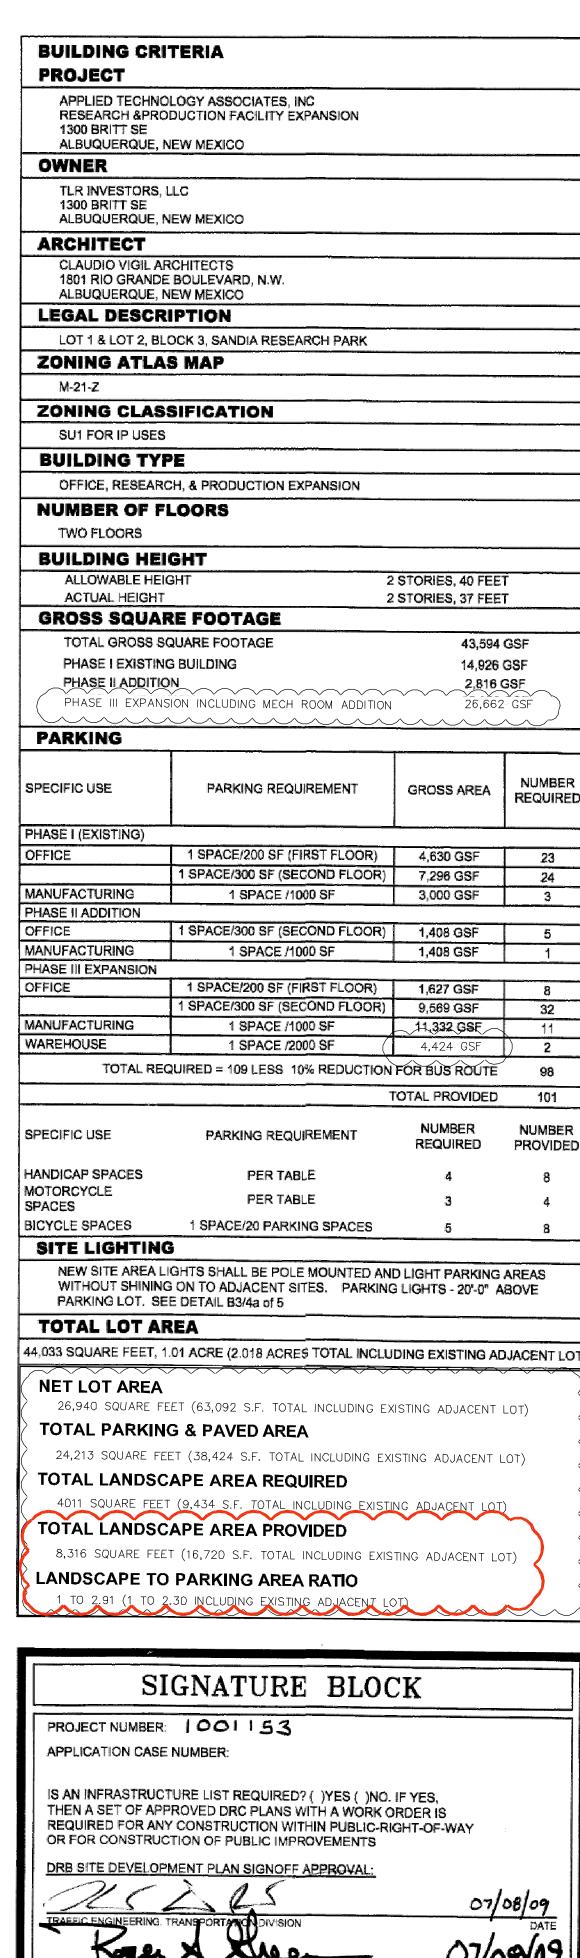

## 











NUMBER

24

5

101

NUMBER



| ADMINISTRATIVE AMEN                                              | IDMENT                    |
|------------------------------------------------------------------|---------------------------|
| FILE #: 8-2023-00843 PROJECT #:                                  | PR-2023-008503            |
| 810-sf addition to south side of building to accompicate neces   | sary mechanical           |
| equipment: Removal of 762 of of landscaping & conversion is      | of (7) exisiting standard |
| parking stalls to compact parking spaces. Site is still in compl | iance with applicable     |
| IDO regulations for parking and landscaping.                     |                           |
|                                                                  |