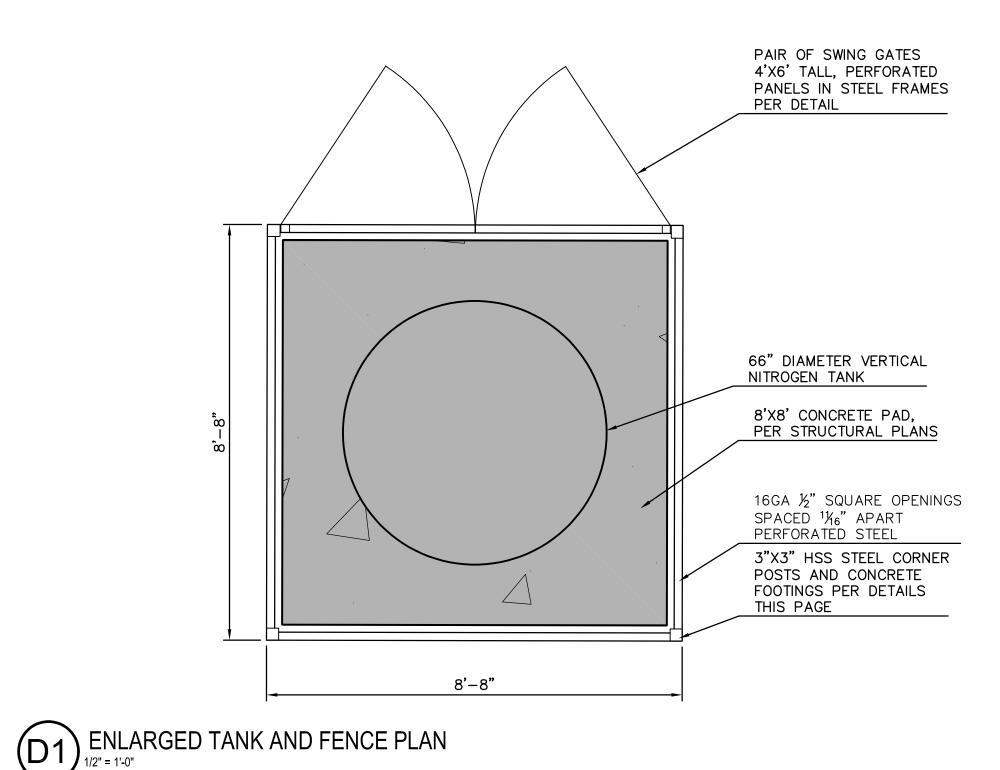

BOLLARD, 6"Ø

**ADMINISTRATIVE AMENDMENT TO SITE PLAN** 

**GENERAL NOTES** 

B. FIELD VERIFY ALL DIMENSIONS.

FROM ARCHITECT BEFORE PROCEEDING.

OWNER AND ARCHITECT IN THE FIELD.

A. ALL DIMENSIONS ARE TO OUTSIDE OF STEEL FRAME UNLESS OTHERWISE NOTED.

C. DO NOT SCALE DRAWINGS, IF DIMENSIONS ARE IN QUESTION, REQUEST CLARIFICATION

D. ENCLOSURE TO BE PAINTED INSIDE AND OUT. COLOR SELECTION TO BE COORDINATED WITH

ARCHITECT/ ENGINEER

BLUE

**ADMINISTRATIVE AMENDMENT** AND FENCE PERMIT