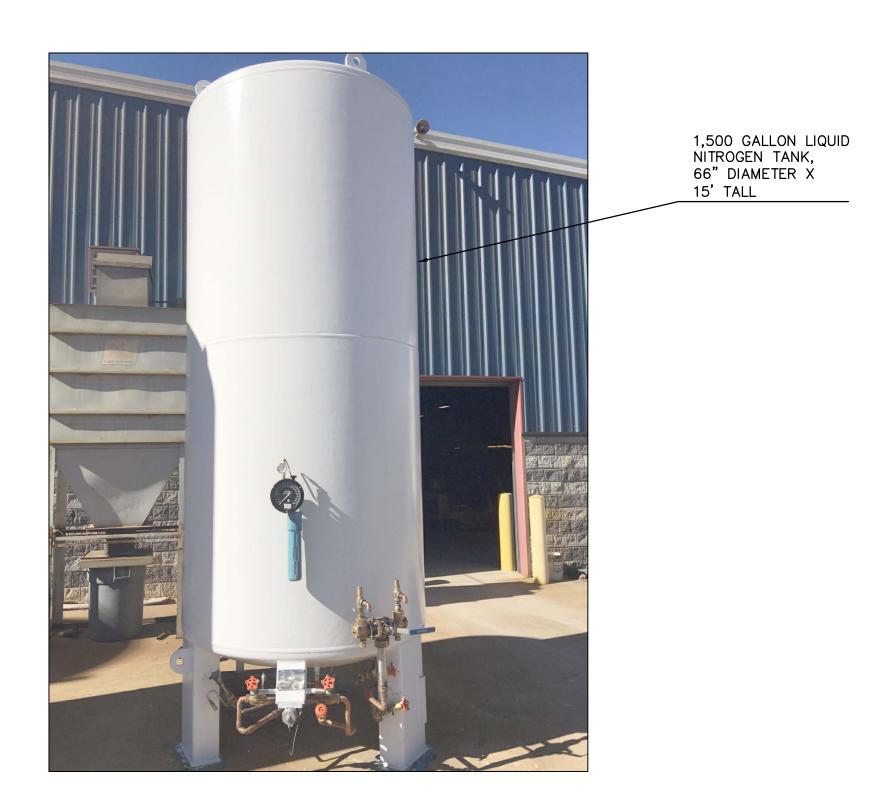

PROJECT NUMBER DRAWING FILE: ata-10F5-sp DRAWN BY: CHECK BY: COPYRIGHT: CLAUDIO VIGIL ARCHITECTS 200 JUNE 30, 200

PROPOSED SITE
DEVELOPMENT PLAN
FOR BUILDING PERMIT

OF 5

NITROGEN TANK