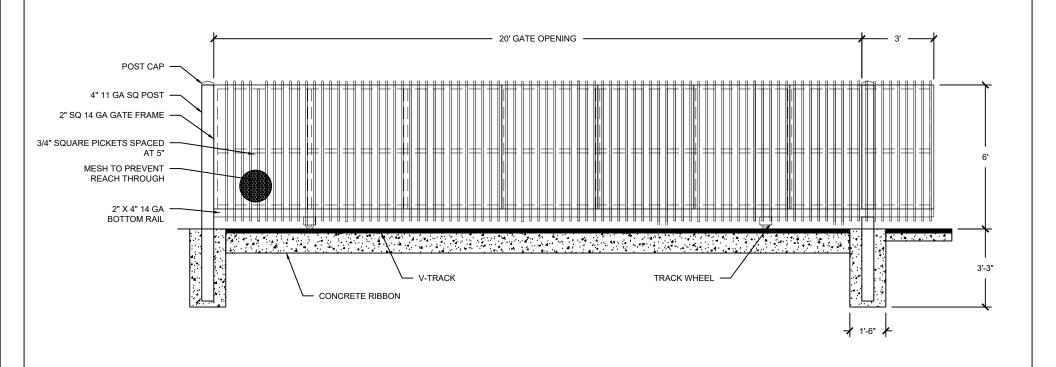

## 20' WIDE V-TRACK SLIDE GATE

| SCALE                         | E: (         | GENERAL CONTRACTOR: | PROJECT NAME & ADDRESS  | FINISH:         | SHEET TITLE:                                |
|-------------------------------|--------------|---------------------|-------------------------|-----------------|---------------------------------------------|
| NTS NTS                       |              | PRESNOW 24/7        |                         | COLOR TBD       |                                             |
| DATE:                         | :   <b>'</b> | FRESNOW 24/ I       | 1 112011011             | CONCRETE PSI:   | <b>^</b>                                    |
| FENCING CO. INC.              |              |                     | 4515 COORS BLVD NW,     | 3000 PSI        | <b>ハ</b> ・ノ                                 |
| REVIS                         | SION: S      | SUBMITTED BY:       | ALBUQUERQUE, NM 87120   | LINEAR FOOTAGE: |                                             |
| SCOTT'S FENCING CO., INC. 1 - | l r          | OOUG MARTINEZ       | ALBOQUENQUE, NIN 07 120 |                 | <b>'                                   </b> |
| 5610 SAN FRANCISCO RD NE 2 -  |              | JOUG MARTINEZ       |                         | GATE QTY:       |                                             |
| ALBUQUERQUE, NM 87109 3       |              |                     |                         | 1               |                                             |