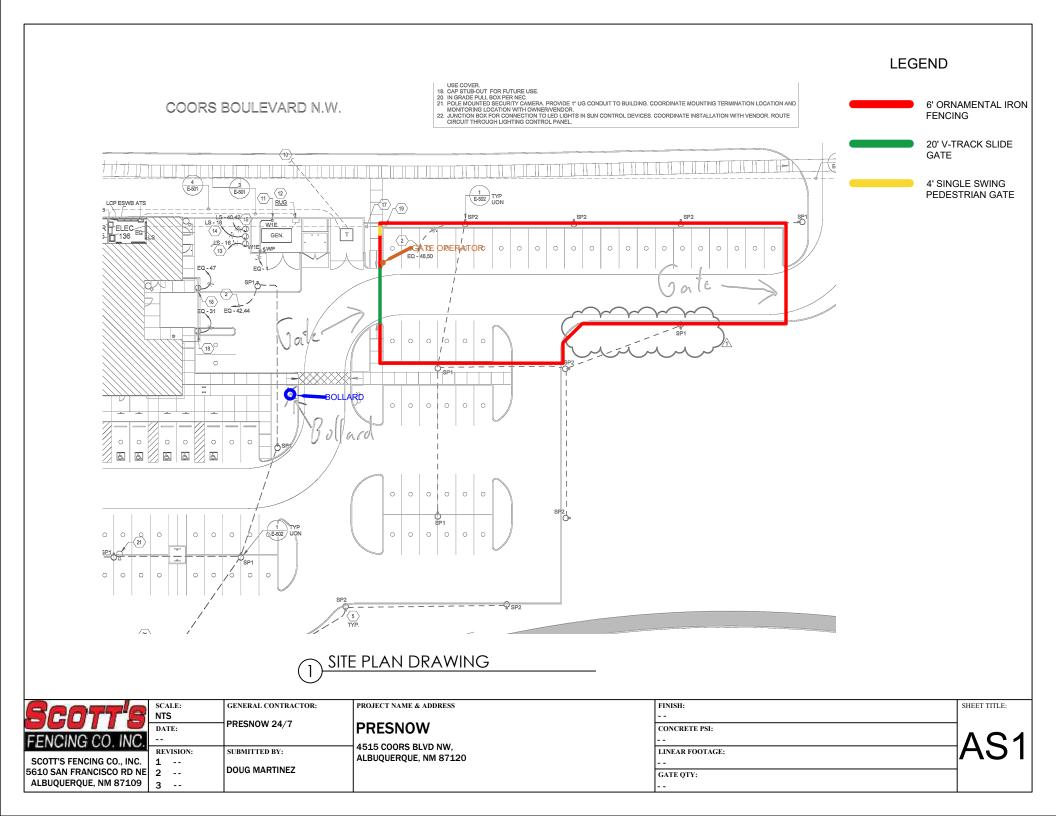

## 







## ORNAMENTAL IRON FENCE ON GRADE

|                           | SCALE:    | GENERAL CONTRACTOR: | PROJECT NAME & ADDRESS | FINISH:                      | SHEET TITLE:                  |
|---------------------------|-----------|---------------------|------------------------|------------------------------|-------------------------------|
|                           | NTS       | PDECNOW 04/7        |                        | PRIMED & PAINTED - COLOR TBD |                               |
|                           | DATE:     | PRESNOW 24/7        | PRESNOW                | CONCRETE PSI:                |                               |
| FENCING CO. INC.          |           |                     | 4545 000DC BLVD NIW    | 3000                         | <b>ハ1</b>                     |
|