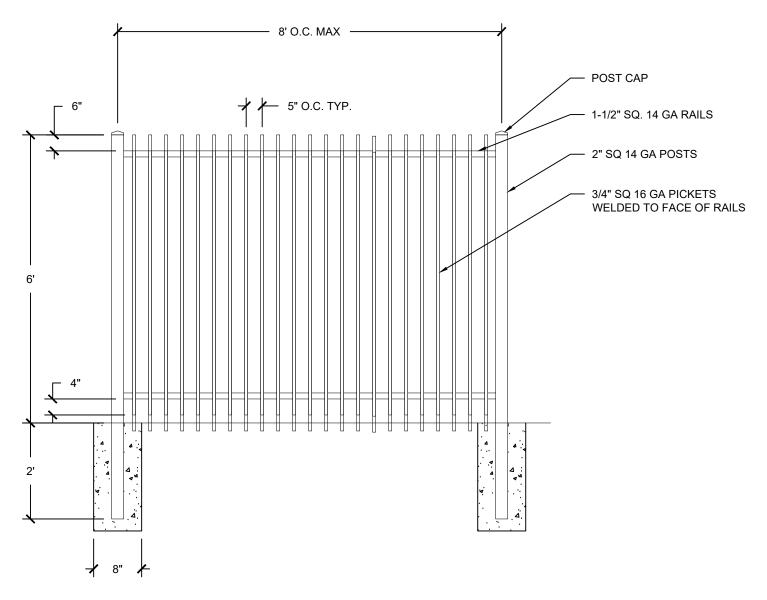

## ORNAMENTAL IRON FENCE ON GRADE

|                           | SCALE:    | GENERAL CONTRACTOR: | PROJECT NAME & ADDRESS | FINISH:                      | SHEET TITLE:                  |
|---------------------------|-----------|---------------------|------------------------|------------------------------|-------------------------------|
|                           | NTS       | PDECNOW 04/7        |                        | PRIMED & PAINTED - COLOR TBD |                               |
|                           | DATE:     | PRESNOW 24/7        | PRESNOW                | CONCRETE PSI:                |                               |
| FENCING CO. INC.          |           |                     | 4545 000DC BLVD NIW    | 3000                         | <b>ハ1</b>                     |
| Ending co. mo.            | REVISION: | I SUBMITTED BY:     | 4515 COORS BLVD NW,    | LINEAR FOOTAGE:              | $\mid$ $oldsymbol{arphi}\mid$ |
| SCOTT'S FENCING CO., INC. |           |                     | ALBUQUERQUE, NM 87120  | 502                          | *                             |
| 5610 SAN FRANCISCO RD NE  | 2         | DOUG MARTINEZ       |                        | GATE QTY:                    |                               |
| ALBUQUERQUE, NM 87109     | 3         |                     |                        |                              |                               |