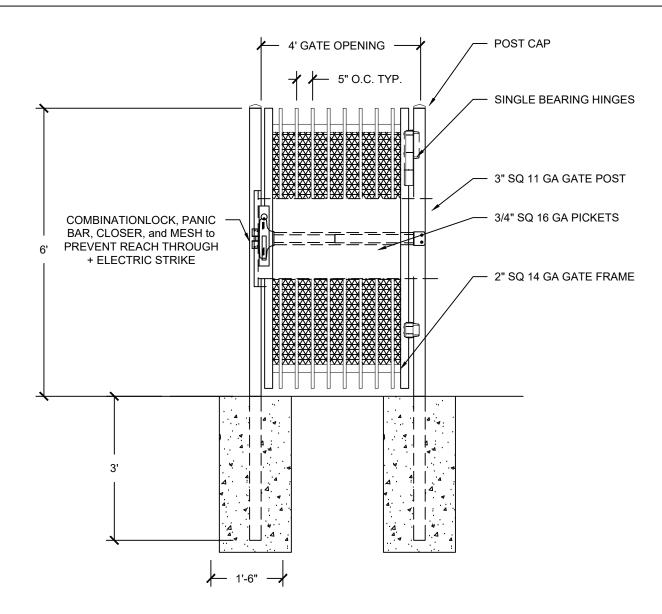

## ORNAMENTAL IRON SINGLE SWING PED GATE

| Rentt's                                           | NTS          |               | PROJECT NAME & ADDRESS                       | FINISH:<br>PRIMED AND PAINTED - COLOR TBD | SHEET TITLE: |
|---------------------------------------------------|--------------|---------------|----------------------------------------------|-------------------------------------------|--------------|
| FENCING CO. INC.                                  | DATE:        |               | PRESNOW                                      | CONCRETE PSI:<br>3000 PSI                 | Λ 2          |
| SCOTT'S FENCING CO., INC.                         | REVISION:  1 | SUBMITTED BY: | 4515 COORS BLVD NW,<br>ALBUQUERQUE, NM 87120 | LINEAR FOOTAGE:                           | HJ           |
| 5610 SAN FRANCISCO RD NE<br>ALBUQUERQUE, NM 87109 |              |               | GATE QTY:<br>1                               |                                           |              |