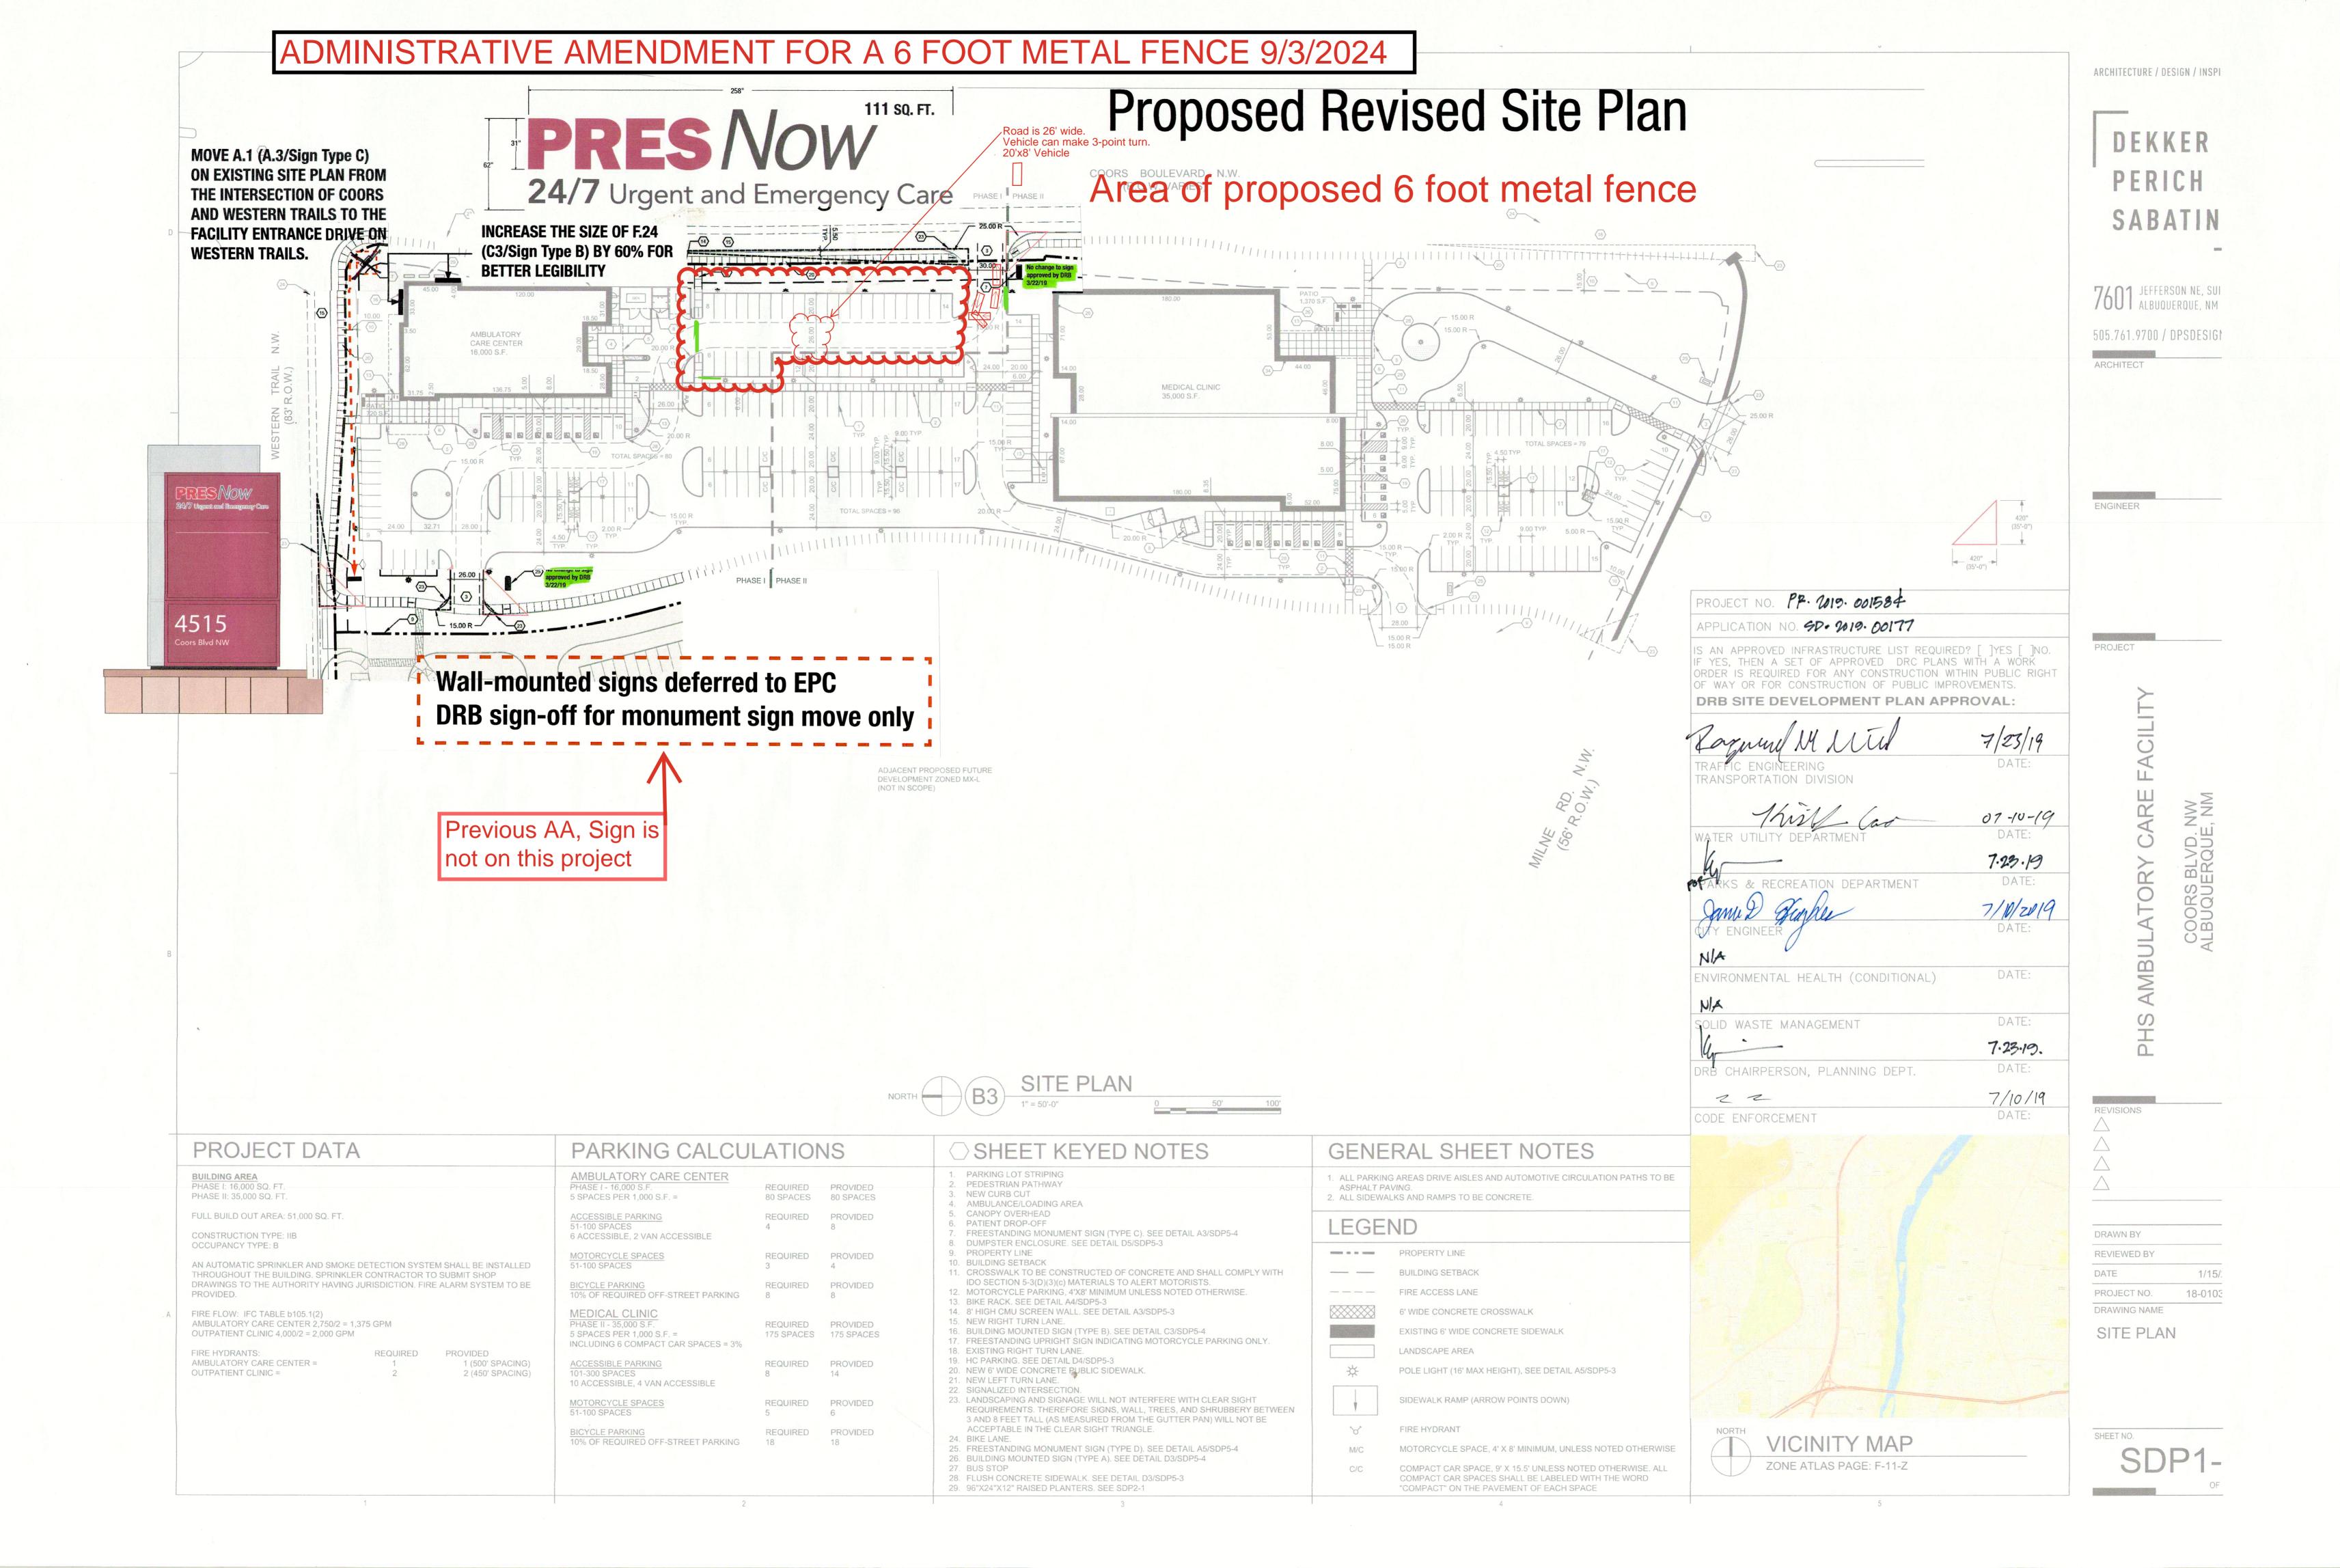

## 







## ORNAMENTAL IRON FENCE ON GRADE

|                           | SCALE:    | GENERAL CONTRACTOR: | PROJECT NAME & ADDRESS | FINISH:                      | SHEET TITLE:                  |
|---------------------------|-----------|---------------------|------------------------|------------------------------|-------------------------------|
|                           | NTS       | PDECNOW 04/7        |                        | PRIMED & PAINTED - COLOR TBD |                               |
|                           | DATE:     | PRESNOW 24/7        | PRESNOW                | CONCRETE PSI:                |                               |
| FENCING CO. INC.          |           |                     | 4545 000DC BLVD NIW    | 3000                         | <b>ハ1</b>                     |