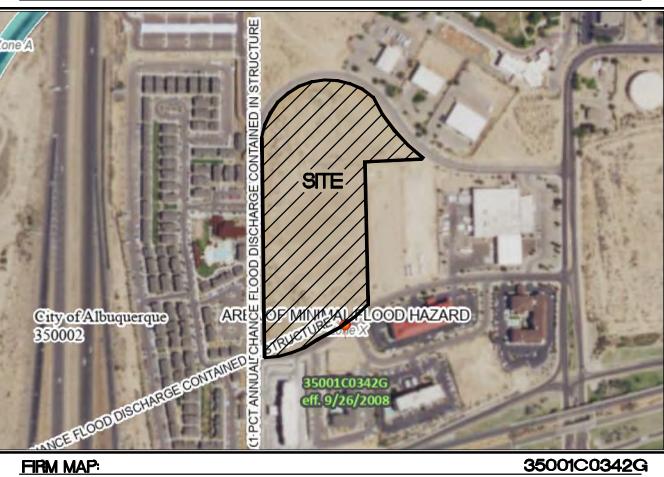

Zone Atlas Page: **IDO Zone Atlas** M-15-ZMay 2018 Escarpment Easement Petroglyph National Monument Areas Outside of City Limits Airport Protection Overlay (APO) Zone Character Protection Overlay (CPO) Zone Historic Protection Overlay (HPO) Zone IDO Zoning information as of May 17, 2018 **Gray Shading** View Protection Overlay (VPO) Zone The Zone Districts and Overlay Zones Represents Area Outside are established by the **∃** Feet of the City Limits Integrated Development Ordinance (IDO). 250