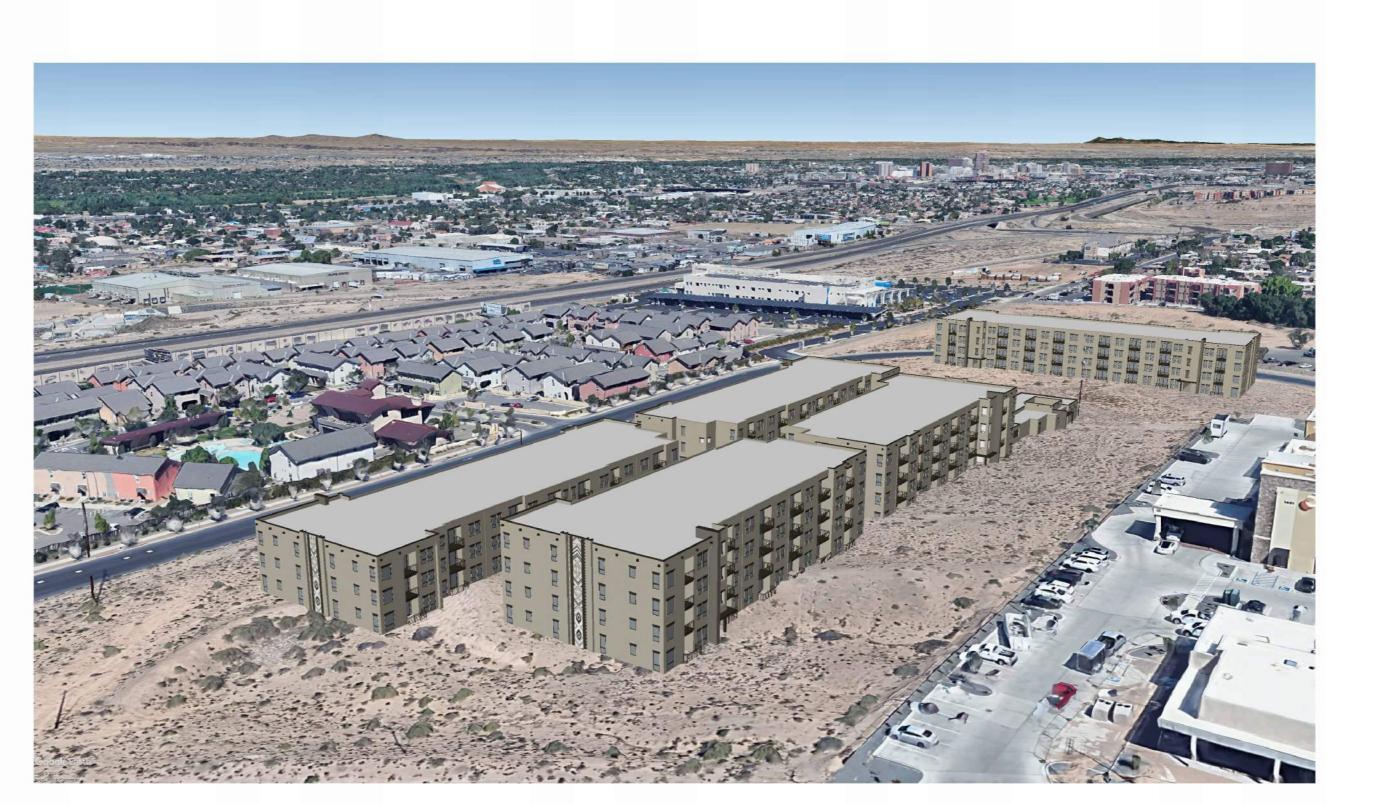

This Site Plan was Approved by the Development Review Board for a multi-family development consisting of 256 units within 7 residential buildings plus a clubhouse with a pool amenity area. The amendment request is to adjust the site for the unit count and building quantity and orientations. The proposed site plan will consist of 254 units within 4 residential buildings plus a clubhouse with pool amenity area. The change will reduce the approved site plan's unit count by 2, which is a decrease of 0.8% in the unit count. The traffic circulation, grading, drainage, and utility concepts that were approved by the DRB will remain the same for this amended site plan.

- 1. This is a request to construct a multi-family residential development consisting of seven multi-story multi-family residential buildings with a total of 256 dwelling units, four garage buildings, a 3,300 square foot leasing office, and one clubhouse building on the site. On-site amenities will include an outdoor pool, basketball court, dog park, two playgrounds, and underground parking for the northernmost multi-family residential building. The site plan is required to be reviewed by the Development Review Board (DRB) because per 6-5(G(1)(e)1. of the IDO the proposed development features more than 50 new multi-family residential dwelling units.
  - 1. <u>Pursuant to 6-6(I)(3) Review and Decision Criteria An application for a Site Plan DRB</u> shall be approved if it meets all of the following criteria:

The dimensions, parking, landscaping/screening, and façade design meet/exceed the IDO requirements. The proposed development is set back in accordance with the requirements of the NR-BP zone district. The 54-foot maximum height of the proposed facility is less than the 65-foot maximum permitted building height. The Site Plan includes 186,399 square feet of landscaping where 54,730 square feet is required. The Site Plan includes 403 parking spaces where 395 parking spaces are required, including 41 EV charging spaces where 8 are required. All exterior doors having weather protection, the placement of shade awnings on upper floors, the 2-inch recessing of windows, and the varying in massing and material for the balconies are in accordance with the Façade Design Requirements.