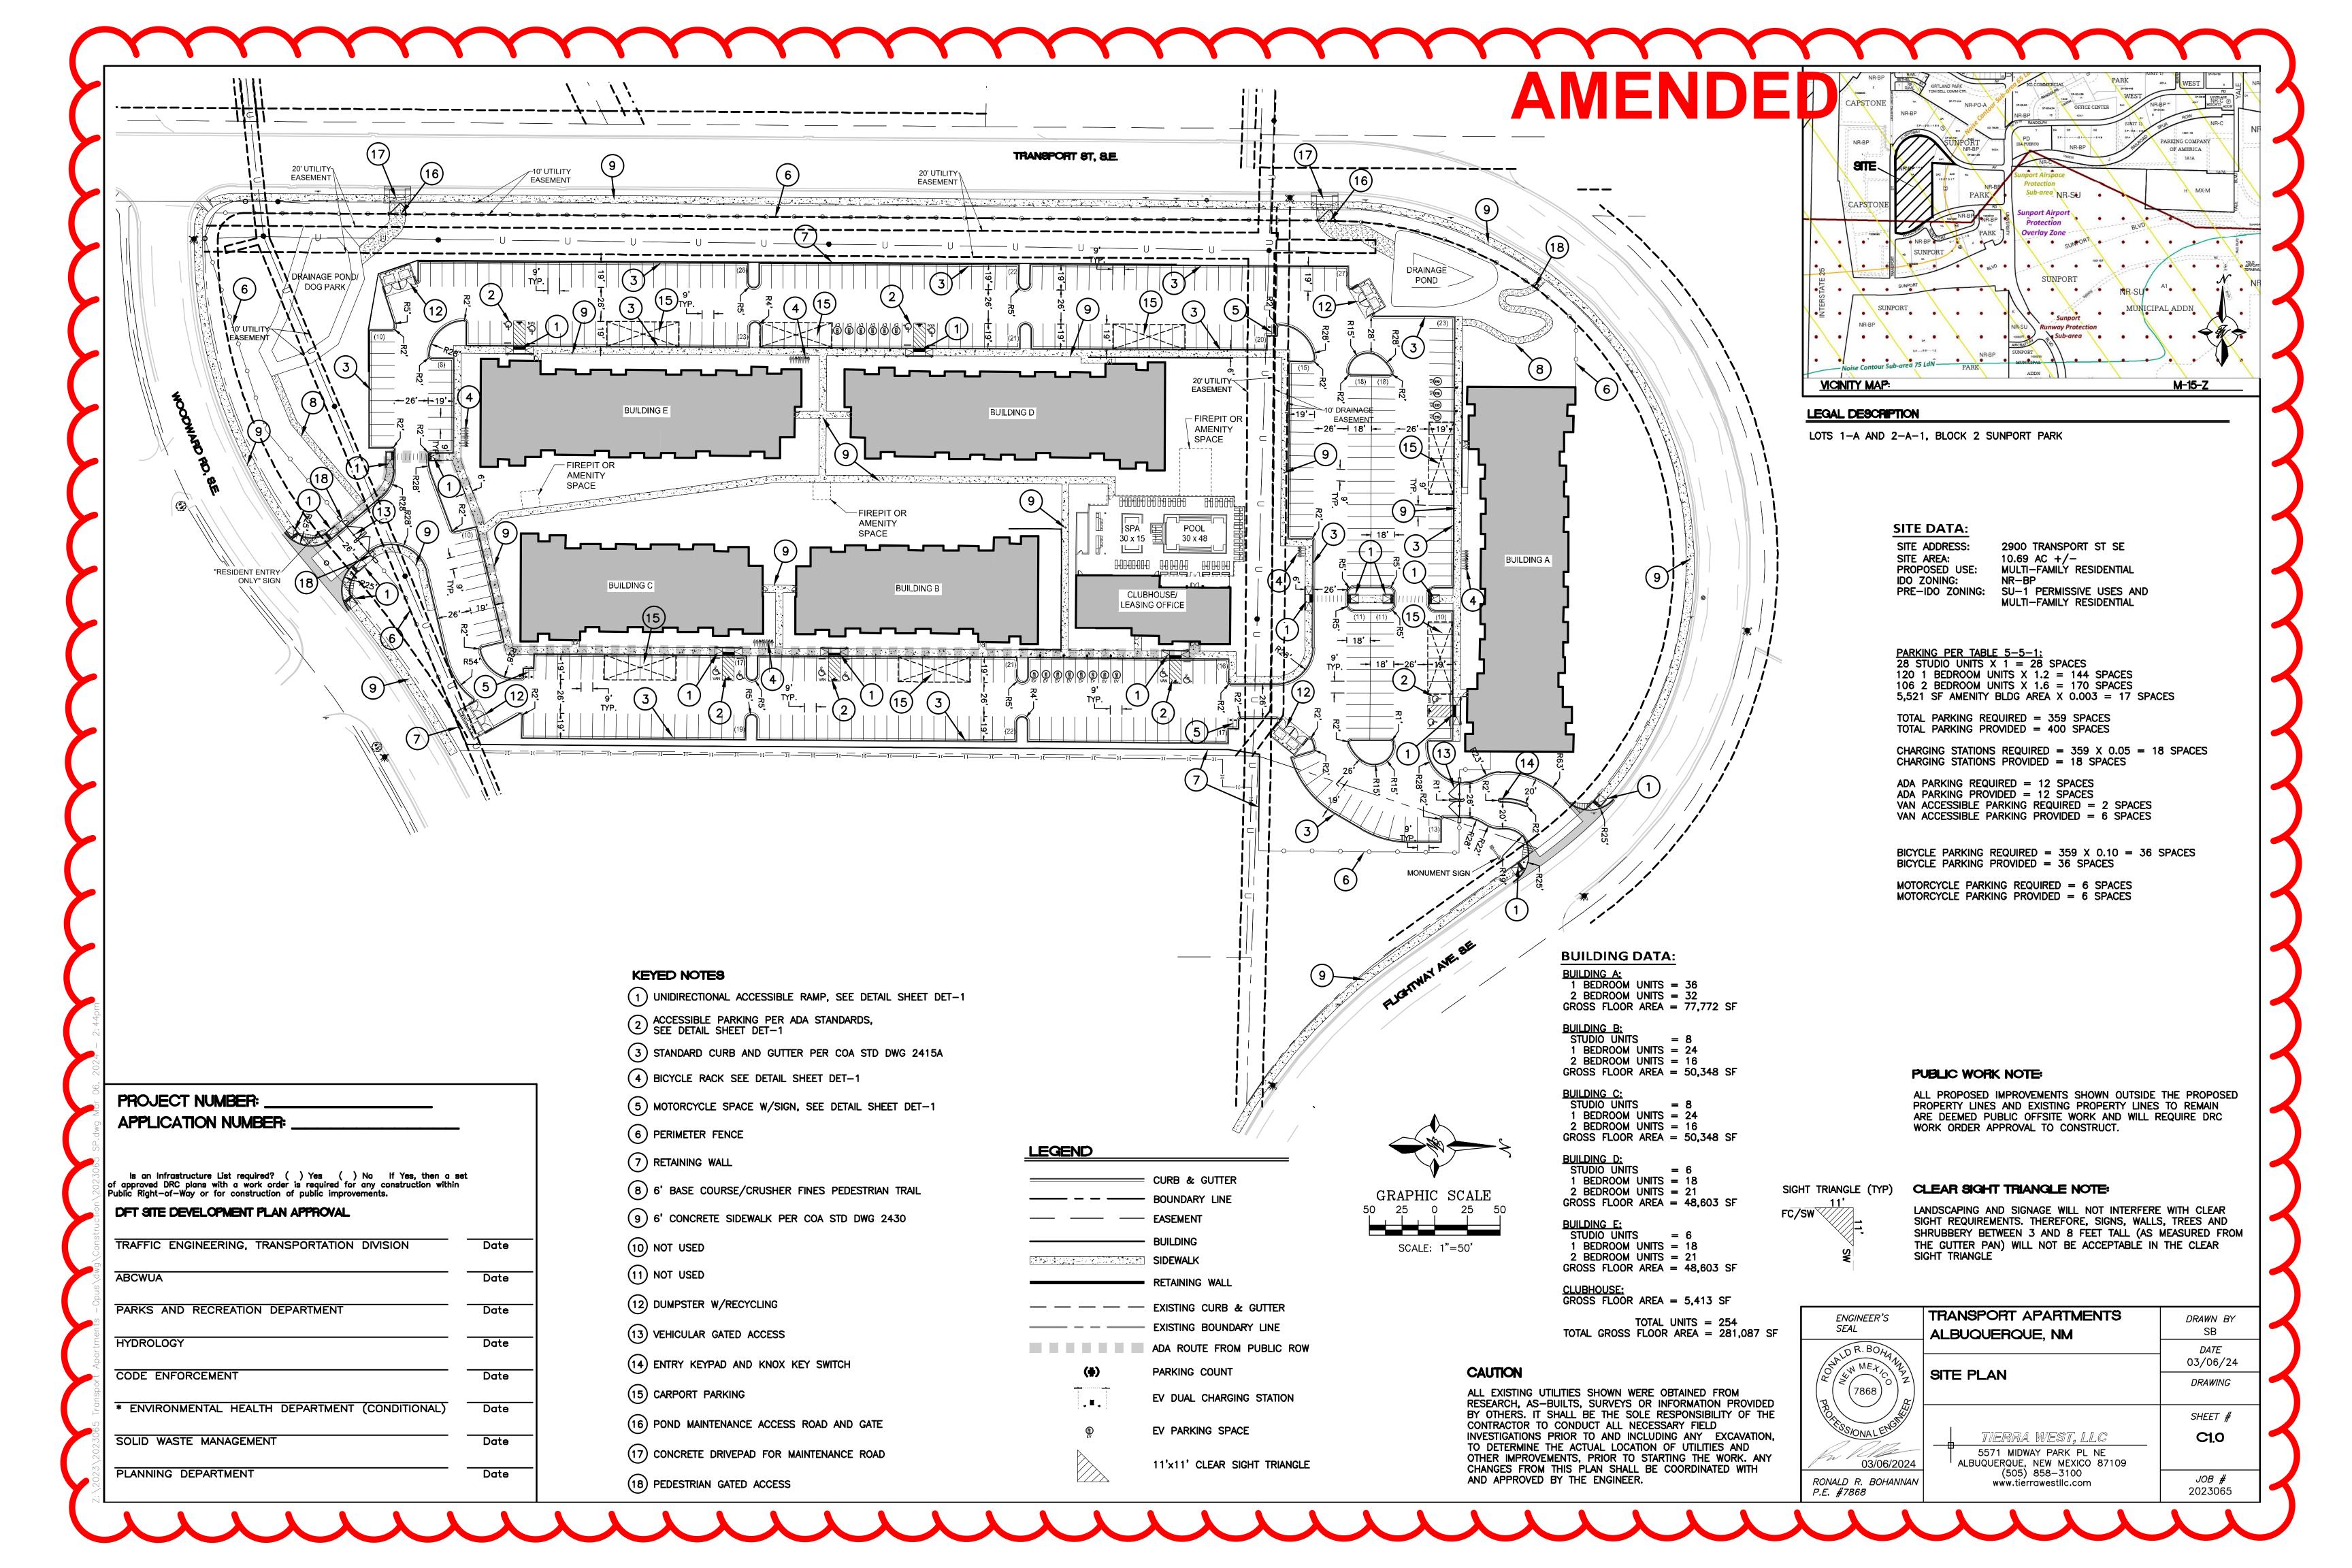

This Site Plan was Approved by the Development Review Board for a multi-family development consisting of 256 units within 7 residential buildings plus a clubhouse with a pool amenity area. The amendment request is to adjust the site for the unit count and building quantity and orientations. The proposed site plan will consist of 254 units within 4 residential buildings plus a clubhouse with pool amenity area. The change will reduce the approved site plan's unit count by 2, which is a decrease of 0.8% in the unit count. The traffic circulation, grading, drainage, and utility concepts that were approved by the DRB will remain the same for this amended site plan.

RESPONSE: The initial total building gross floor area is 310,000 square feet. The amended site plan has a total gross floor area of 281,087 square feet which is a 9.3% change. The number of dwelling units is being reduced by 2, which is a less than 1% change. All other design standards listed in Table 6-4-4 are remaining the same.

- 3. The amendment does not decrease the total amount of open space in the development and does not reduce the size of any open space abutting a lot containing a residential use.

  RESPONSE: This request does not decrease the total amount of open space. The
  - amendment increases the amount of open space from 104,771 square feet to 207,690 square feet.
- 4. The amendment does not reduce any building setback adjacent to development containing residential uses by any amount.
  - RESPONSE: This request does not reduce any building setback.
- 5. The amendment does not increase the maximum number of residential dwelling units in the development from that shown in the existing permit, approval, or plan. If the property is located in a DT-US-MS-PT area, the amendment does not decrease the required number of residential dwelling units in the development from that shown in the existing permit, approval, or plan. RESPONSE: The amendment decreases the number of units by 2 and is not located in a DT-US-MS-PT area.
- 6. The amendment does not adjust a building design standard unless doing so improves the perception of building quality, variety, durability, and articulation when viewed from adjacent stets and abutting properties.
  - RESPONSE: This request does not affect any building design standard set forth in the IDO.
- 7. The amendment does not reduce the amount of total landscaping installed on the subject property or the amount of screening or buffering required on portions of the site abutting any property containing residential dwelling units and does not waive or weaken any other landscaping or buffering requirement unless the ZEO determines that alternative building design elements included in the amendment improve the visual quality and screening and buffering effect of landscaping as viewed from adjacent streets and public areas.
  - RESPONSE: This amendment increases the amount of total landscaping from the original site plan which furthers the amount of screening and buffering requirements.
- 8. The amendment does not increase the traffic accessing the subject from local streets and does not increase the subject property from local streets and does not increase or decrease the number of through streets, sidewalks, trails, or trail connections passing through the property or connecting to or designed to connect to abutting properties.
  - RESPONSE: This amendment does not affect the traffic or pedestrian connections; those remain the same.
- 9. The amendment does not require major public infrastructure or significant changes to access or circulation patterns on the subject property.
  - RESPONSE: This amendment does not affect any public infrastructure or circulation pattern of the approved Site Plan for Building Permit.
- 10. The amendment does not change a specific condition attached by a decision-making body listed in Table 6-1-1 to a prior development permit, approval or plan for or including the subject property. For example, a specific condition attached to a prior approval requiring additional buffering to mitigate development impacts shall not be removed through a minor amendment process.
  - RESPONSE: This amendment does not affect any specific condition applied to the approved Site Plan for Building Permit.