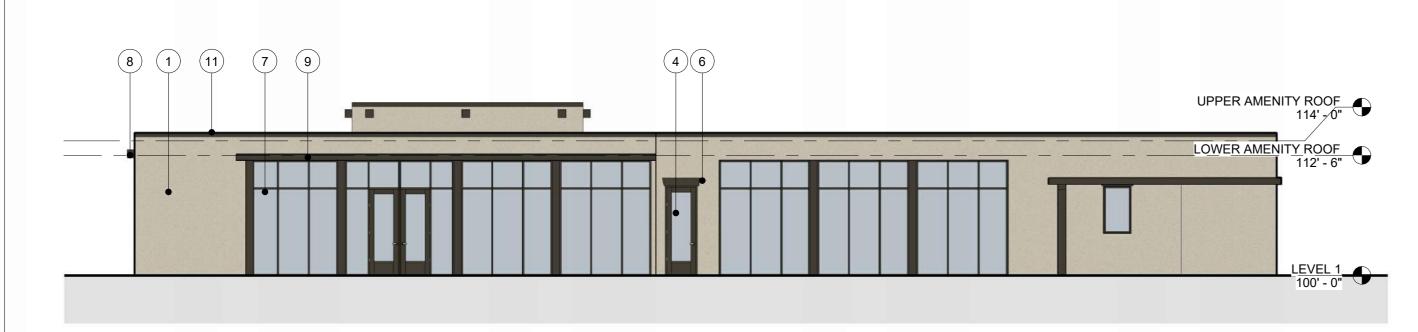

This Site Plan was Approved by the Development Review Board for a multi-family development consisting of 256 units within 7 residential buildings plus a clubhouse with a pool amenity area. The amendment request is to adjust the site for the unit count and building quantity and orientations. The proposed site plan will consist of 254 units within 4 residential buildings plus a clubhouse with pool amenity area. The change will reduce the approved site plan's unit count by 2, which is a decrease of 0.8% in the unit count. The traffic circulation, grading, drainage, and utility concepts that were approved by the DRB will remain the same for this amended site plan.

The dimensions, parking, landscaping/screening, and façade design meet/exceed the IDO requirements. The proposed development is set back in accordance with the requirements of the NR-BP zone district. The 54-foot maximum height of the proposed facility is less than the 65-foot maximum permitted building height. The Site Plan includes 186,399 square feet of landscaping where 54,730 square feet is required. The Site Plan includes 403 parking spaces where 395 parking spaces are required, including 41 EV charging spaces where 8 are required. All exterior doors having weather protection, the placement of shade awnings on upper floors, the 2-inch recessing of windows, and the varying in massing and material for the balconies are in accordance with the Façade Design Requirements.