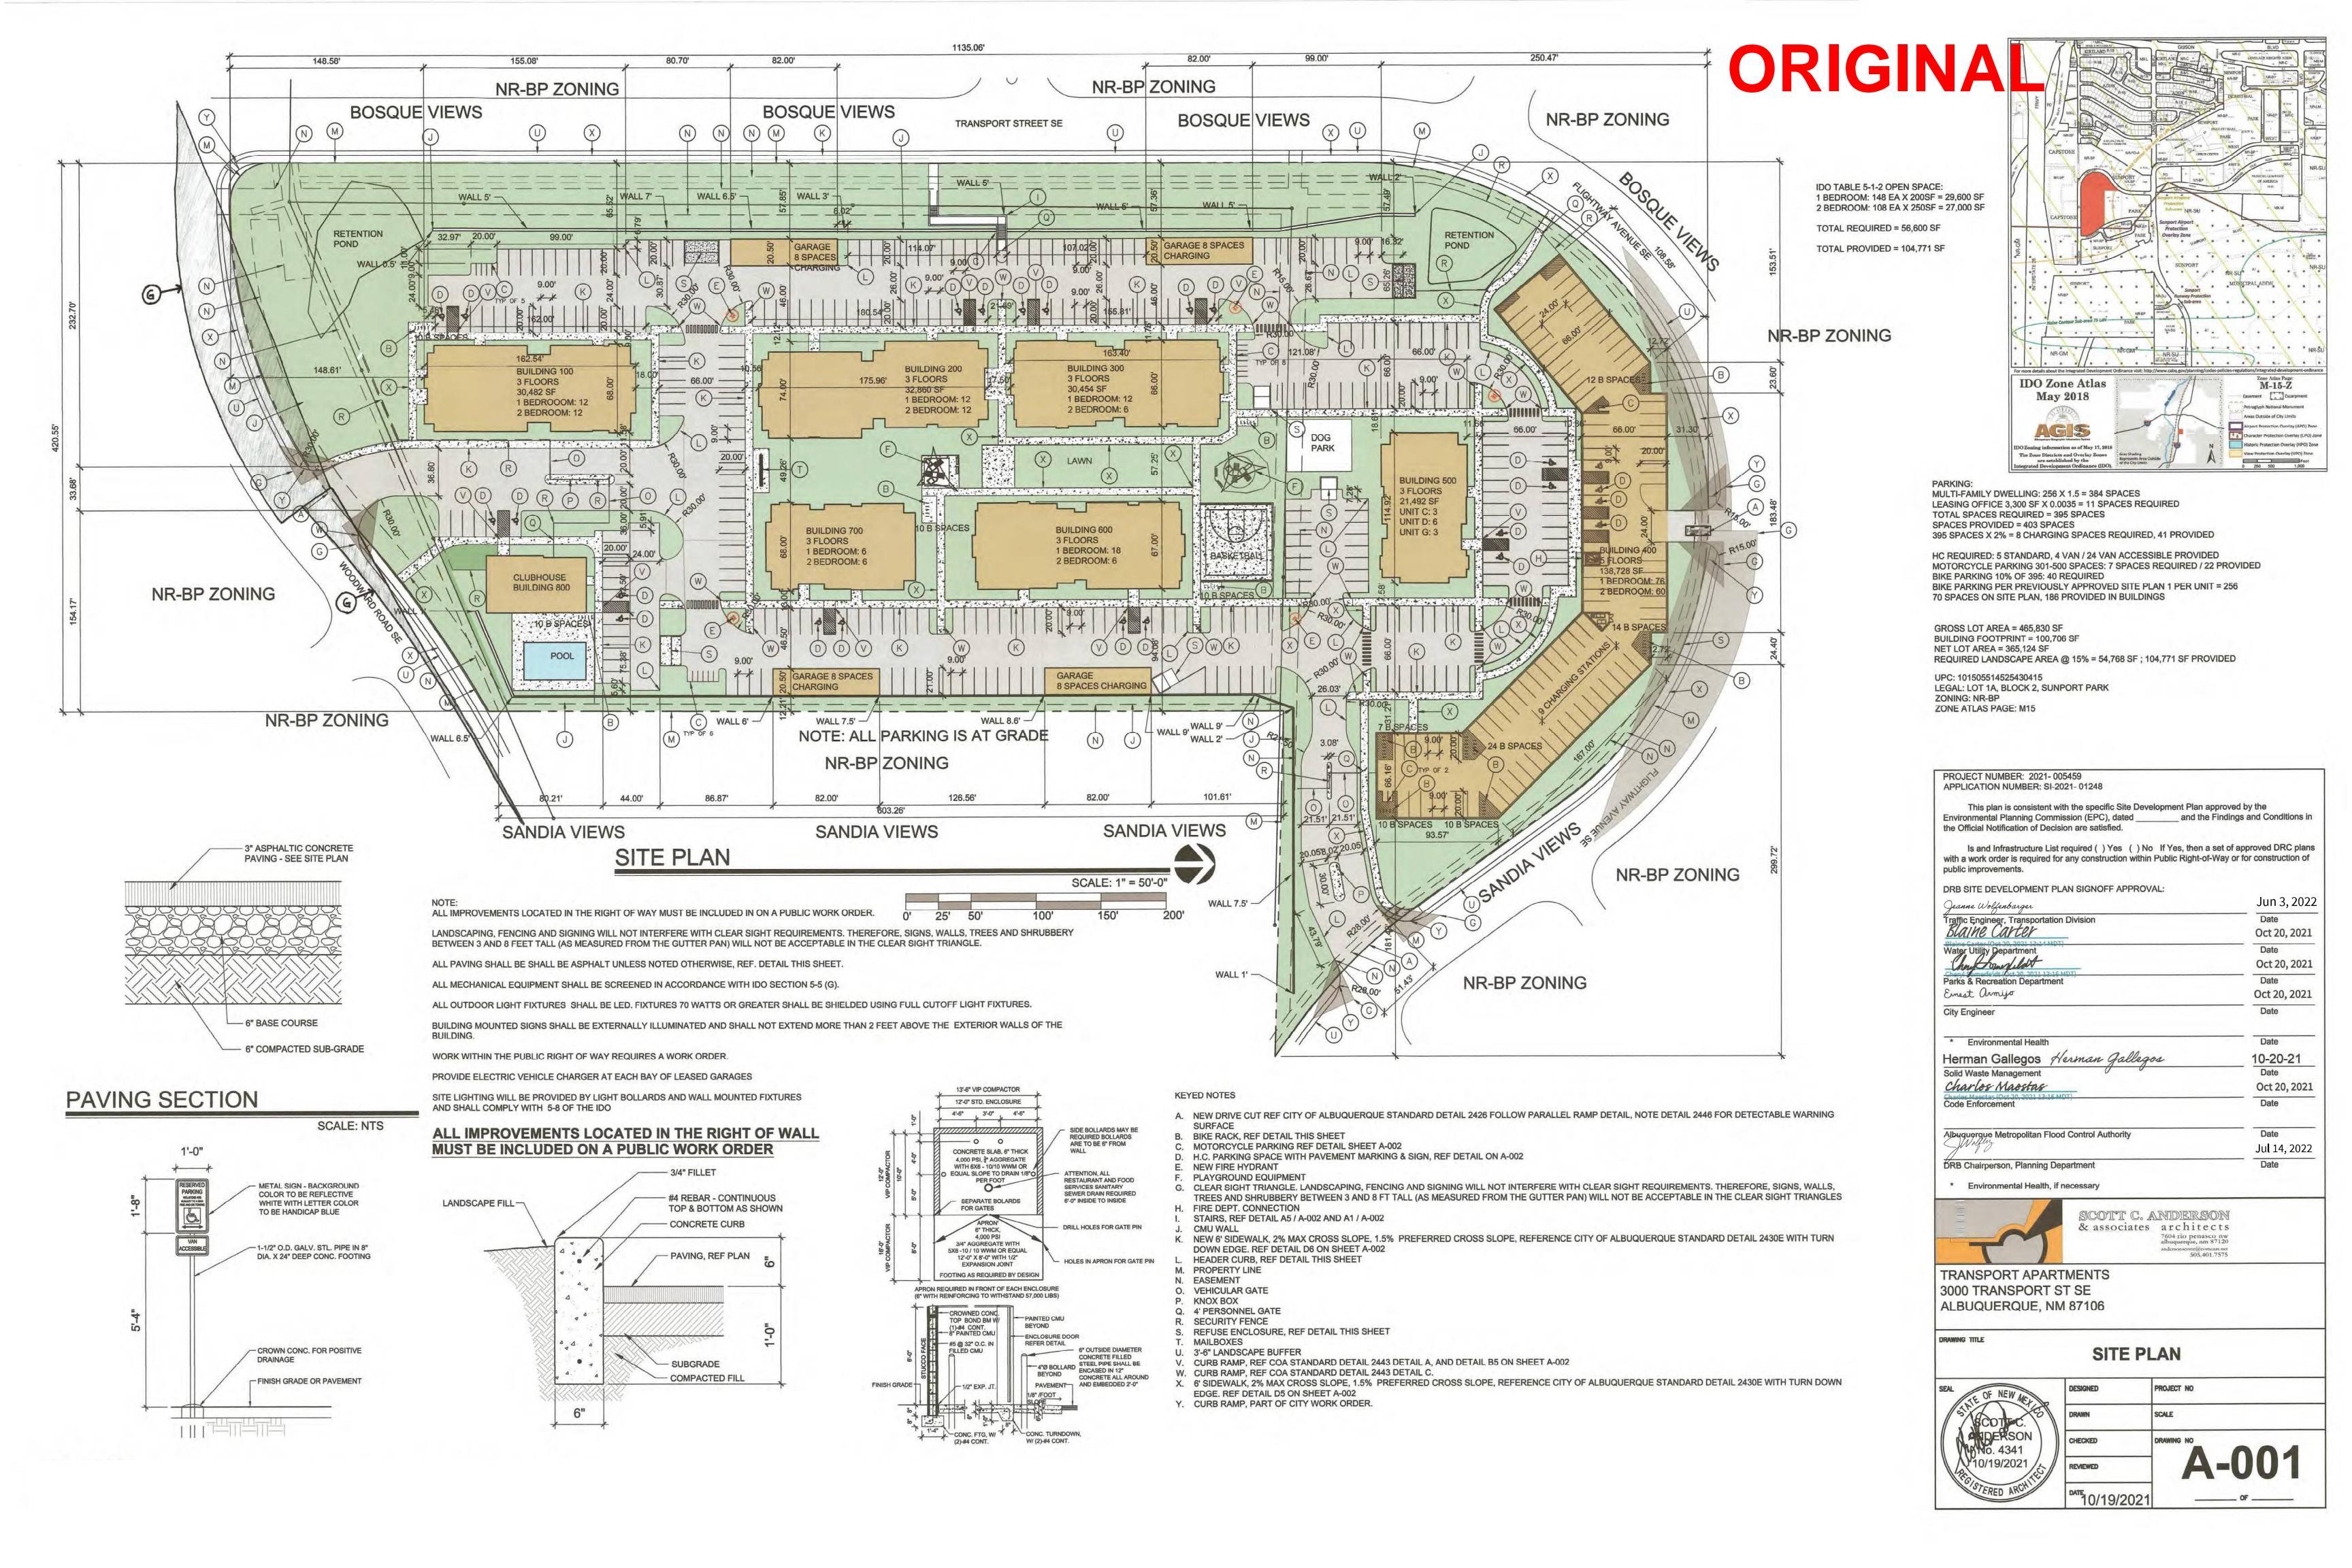

This Site Plan was Approved by the Development Review Board for a multi-family development consisting of 256 units within 7 residential buildings plus a clubhouse with a pool amenity area. The amendment request is to adjust the site for the unit count and building quantity and orientations. The proposed site plan will consist of 254 units within 4 residential buildings plus a clubhouse with pool amenity area. The change will reduce the approved site plan's unit count by 2, which is a decrease of 0.8% in the unit count. The traffic circulation, grading, drainage, and utility concepts that were approved by the DRB will remain the same for this amended site plan.

- 1. This is a request to construct a multi-family residential development consisting of seven multi-story multi-family residential buildings with a total of 256 dwelling units, four garage buildings, a 3,300 square foot leasing office, and one clubhouse building on the site. On-site amenities will include an outdoor pool, basketball court, dog park, two playgrounds, and underground parking for the northernmost multi-family residential building. The site plan is required to be reviewed by the Development Review Board (DRB) because per 6-5(G(1)(e)1. of the IDO the proposed development features more than 50 new multi-family residential dwelling units.
  - 1. <u>Pursuant to 6-6(I)(3) Review and Decision Criteria An application for a Site Plan DRB</u> shall be approved if it meets all of the following criteria:

The dimensions, parking, landscaping/screening, and façade design meet/exceed the IDO requirements. The proposed development is set back in accordance with the requirements of the NR-BP zone district. The 54-foot maximum height of the proposed facility is less than the 65-foot maximum permitted building height. The Site Plan includes 186,399 square feet of landscaping where 54,730 square feet is required. The Site Plan includes 403 parking spaces where 395 parking spaces are required, including 41 EV charging spaces where 8 are required. All exterior doors having weather protection, the placement of shade awnings on upper floors, the 2-inch recessing of windows, and the varying in massing and material for the balconies are in accordance with the Façade Design Requirements.