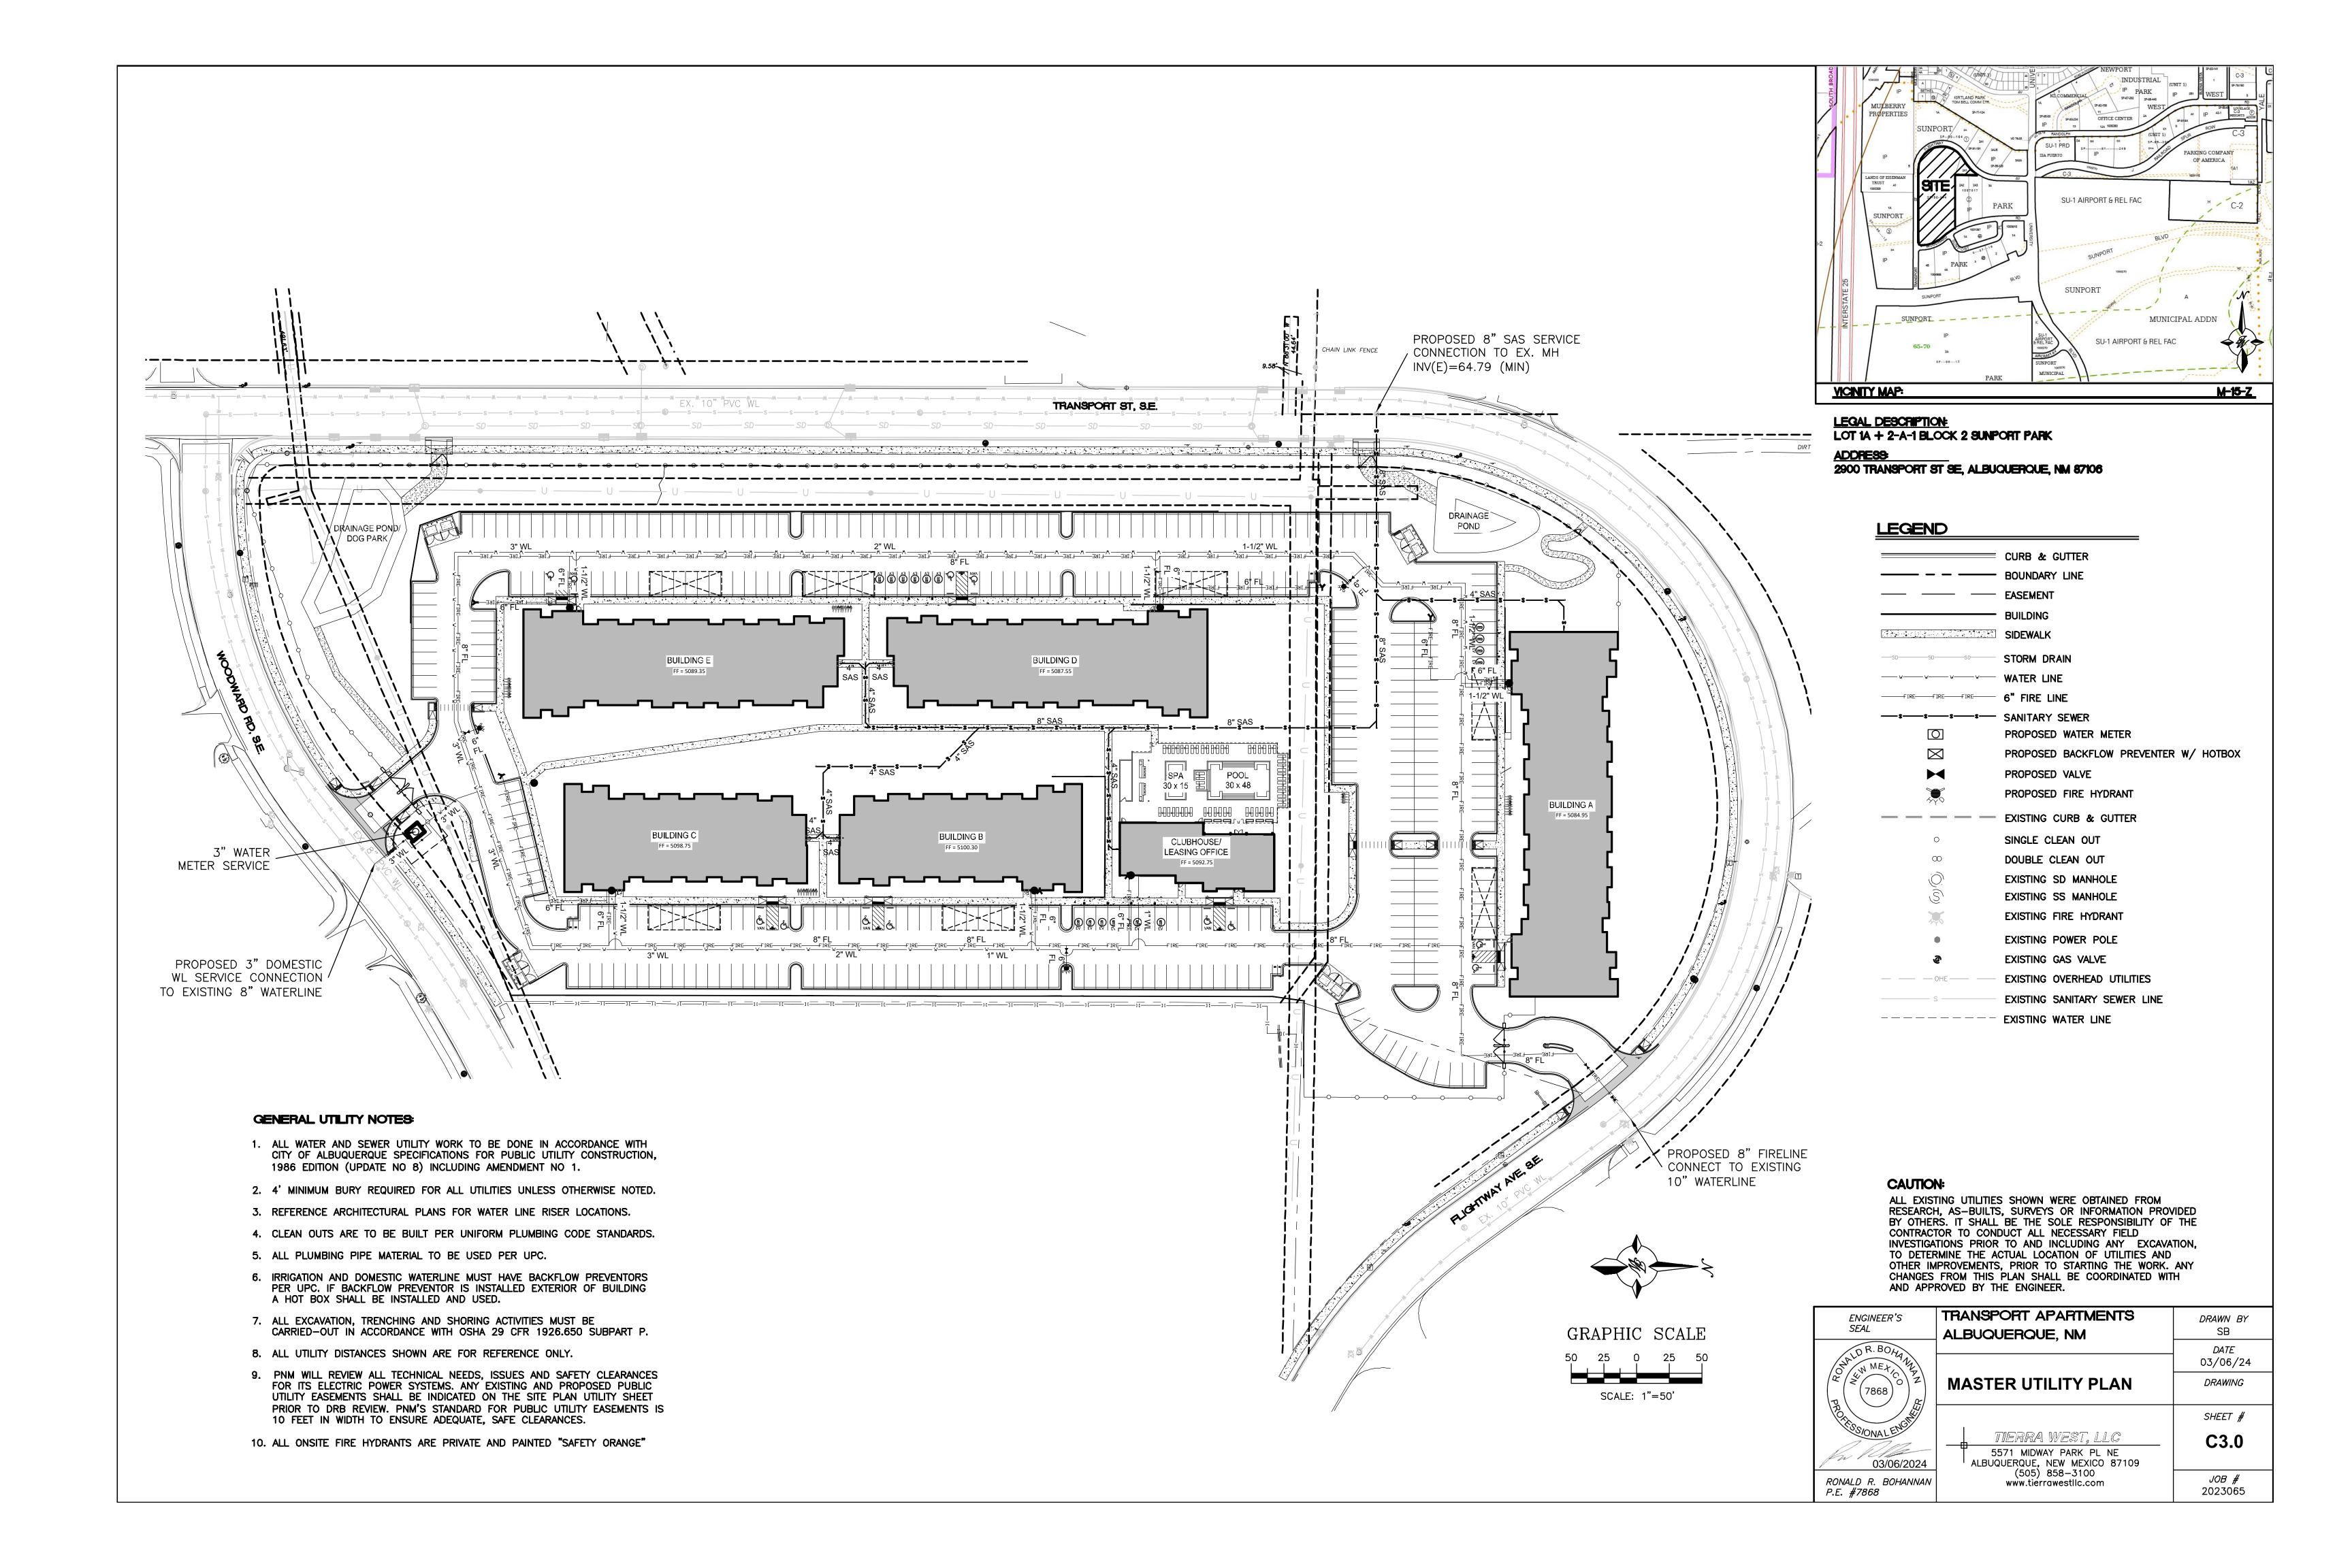

March 6, 2024

Mr. James Aranda City Of Albuquerque Planning Department P.O. Box 1293 Albuquerque, NM 87103

RE: ADMINISTRATIVE AMENDMENT FOR TRANSPORT APARTMENTS SITE PLAN
2900 TRANSPORT ST SE
LOTS 1-A AND 2-A-1 BLOCK 2 SUNPORT PARK
ZONE ATLAS PAGE M-15-Z

This Site Plan was Approved by the Development Review Board for a multi-family development consisting of 256 units within 7 residential buildings plus a clubhouse with a pool amenity area. The amendment request is to adjust the site for the unit count and building quantity and orientations. The proposed site plan will consist of 254 units within 4 residential buildings plus a clubhouse with pool amenity area. The change will reduce the approved site plan's unit count by 2, which is a decrease of 0.8% in the unit count. The traffic circulation, grading, drainage, and utility concepts that were approved by the DRB will remain the same for this amended site plan.