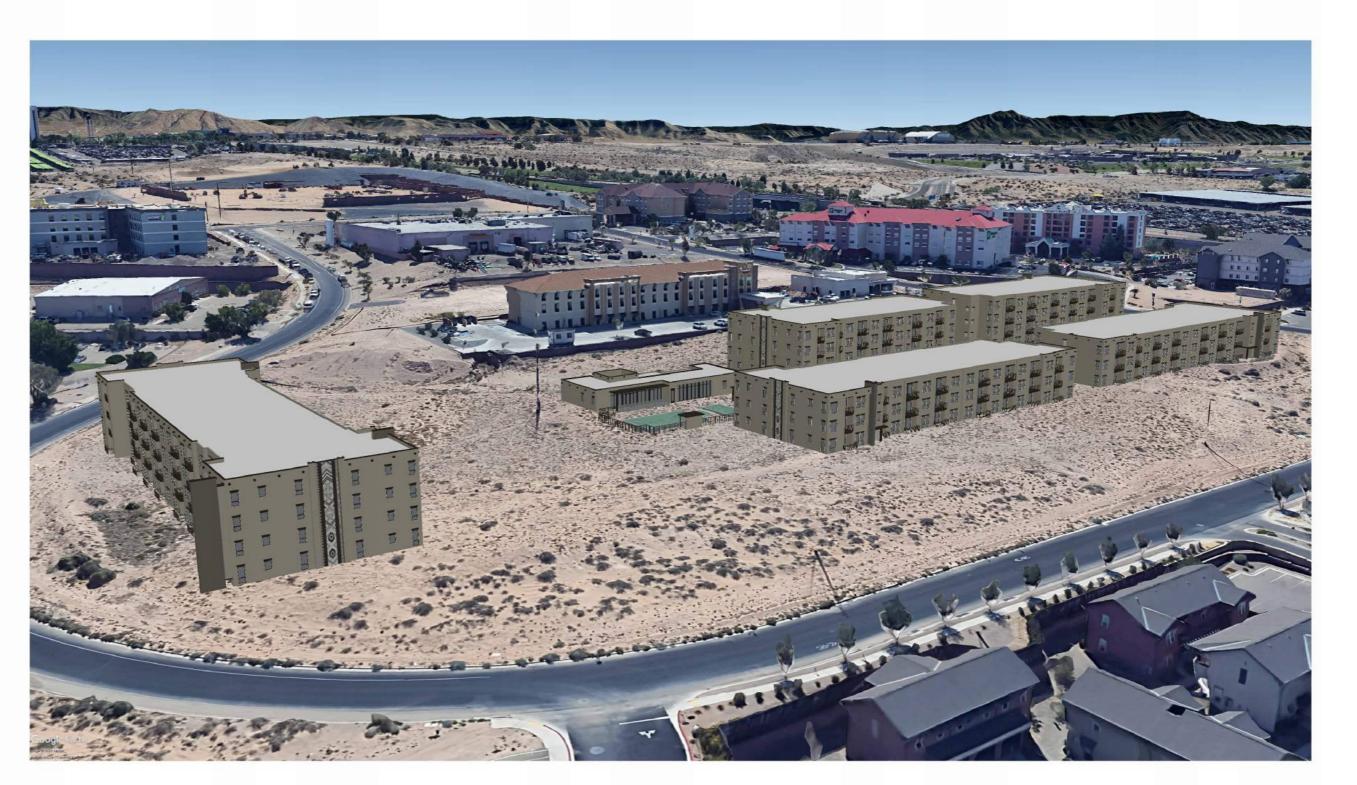

This Site Plan was Approved by the Development Review Board for a multi-family development consisting of 256 units within 7 residential buildings plus a clubhouse with a pool amenity area. The amendment request is to adjust the site for the unit count and building quantity and orientations. The proposed site plan will consist of 254 units within 4 residential buildings plus a clubhouse with pool amenity area. The change will reduce the approved site plan's unit count by 2, which is a decrease of 0.8% in the unit count. The traffic circulation, grading, drainage, and utility concepts that were approved by the DRB will remain the same for this amended site plan.

- 1. This is a request to construct a multi-family residential development consisting of seven multi-story multi-family residential buildings with a total of 256 dwelling units, four garage buildings, a 3,300 square foot leasing office, and one clubhouse building on the site. On-site amenities will include an outdoor pool, basketball court, dog park, two playgrounds, and underground parking for the northernmost multi-family residential building. The site plan is required to be reviewed by the Development Review Board (DRB) because per 6-5(G(1)(e)1. of the IDO the proposed development features more than 50 new multi-family residential dwelling units.
  - 1. <u>Pursuant to 6-6(I)(3) Review and Decision Criteria An application for a Site Plan DRB</u> shall be approved if it meets all of the following criteria: