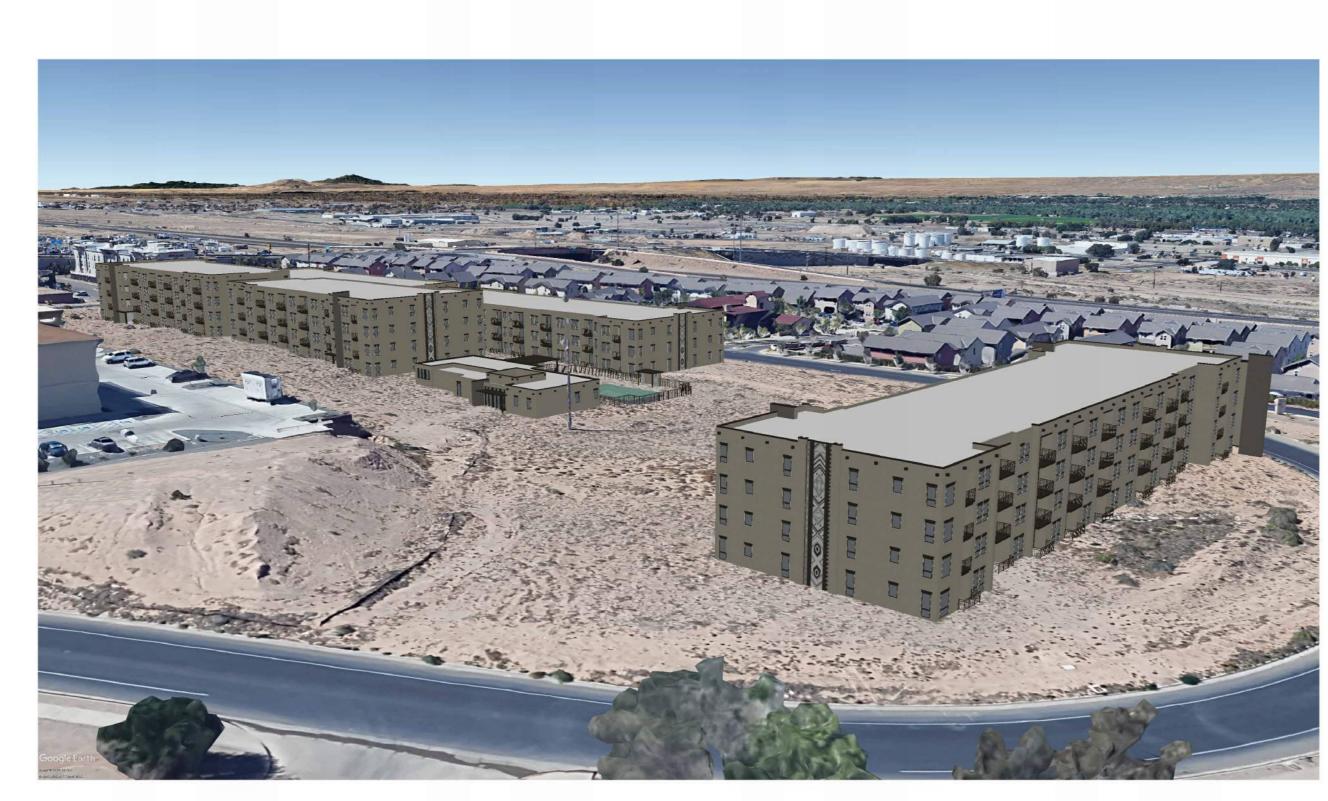

This Site Plan was Approved by the Development Review Board for a multi-family development consisting of 256 units within 7 residential buildings plus a clubhouse with a pool amenity area. The amendment request is to adjust the site for the unit count and building quantity and orientations. The proposed site plan will consist of 254 units within 4 residential buildings plus a clubhouse with pool amenity area. The change will reduce the approved site plan's unit count by 2, which is a decrease of 0.8% in the unit count. The traffic circulation, grading, drainage, and utility concepts that were approved by the DRB will remain the same for this amended site plan.

- 1. This is a request to construct a multi-family residential development consisting of seven multi-story multi-family residential buildings with a total of 256 dwelling units, four garage buildings, a 3,300 square foot leasing office, and one clubhouse building on the site. On-site amenities will include an outdoor pool, basketball court, dog park, two playgrounds, and underground parking for the northernmost multi-family residential building. The site plan is required to be reviewed by the Development Review Board (DRB) because per 6-5(G(1)(e)1. of the IDO the proposed development features more than 50 new multi-family residential dwelling units.
  - 1. <u>Pursuant to 6-6(I)(3) Review and Decision Criteria An application for a Site Plan DRB</u> shall be approved if it meets all of the following criteria: