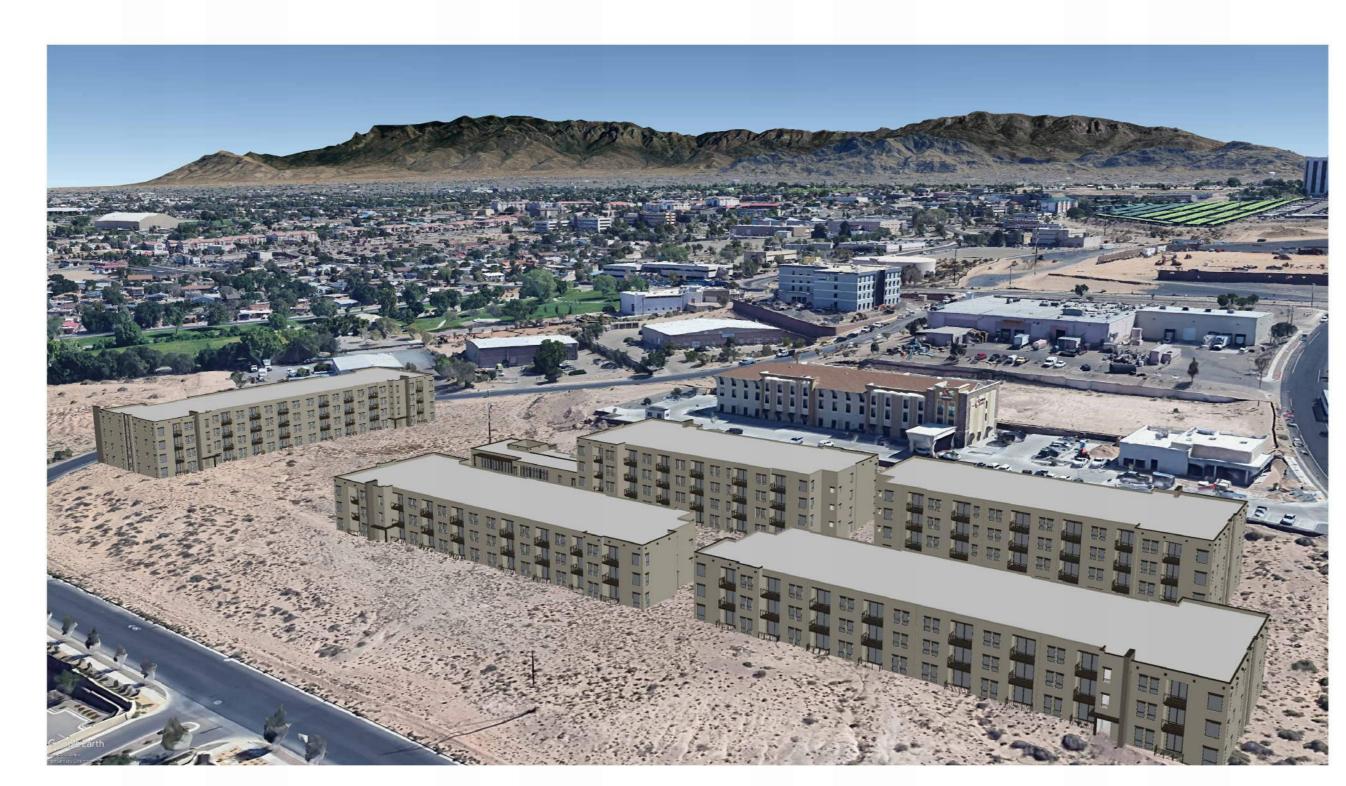

This Site Plan was Approved by the Development Review Board for a multi-family development consisting of 256 units within 7 residential buildings plus a clubhouse with a pool amenity area. The amendment request is to adjust the site for the unit count and building quantity and orientations. The proposed site plan will consist of 254 units within 4 residential buildings plus a clubhouse with pool amenity area. The change will reduce the approved site plan's unit count by 2, which is a decrease of 0.8% in the unit count. The traffic circulation, grading, drainage, and utility concepts that were approved by the DRB will remain the same for this amended site plan.

- 1. This is a request to construct a multi-family residential development consisting of seven multi-story multi-family residential buildings with a total of 256 dwelling units, four garage buildings, a 3,300 square foot leasing office, and one clubhouse building on the site. On-site amenities will include an outdoor pool, basketball court, dog park, two playgrounds, and underground parking for the northernmost multi-family residential building. The site plan is required to be reviewed by the Development Review Board (DRB) because per 6-5(G(1)(e)1. of the IDO the proposed development features more than 50 new multi-family residential dwelling units.
  - 1. <u>Pursuant to 6-6(I)(3) Review and Decision Criteria An application for a Site Plan DRB</u> shall be approved if it meets all of the following criteria: