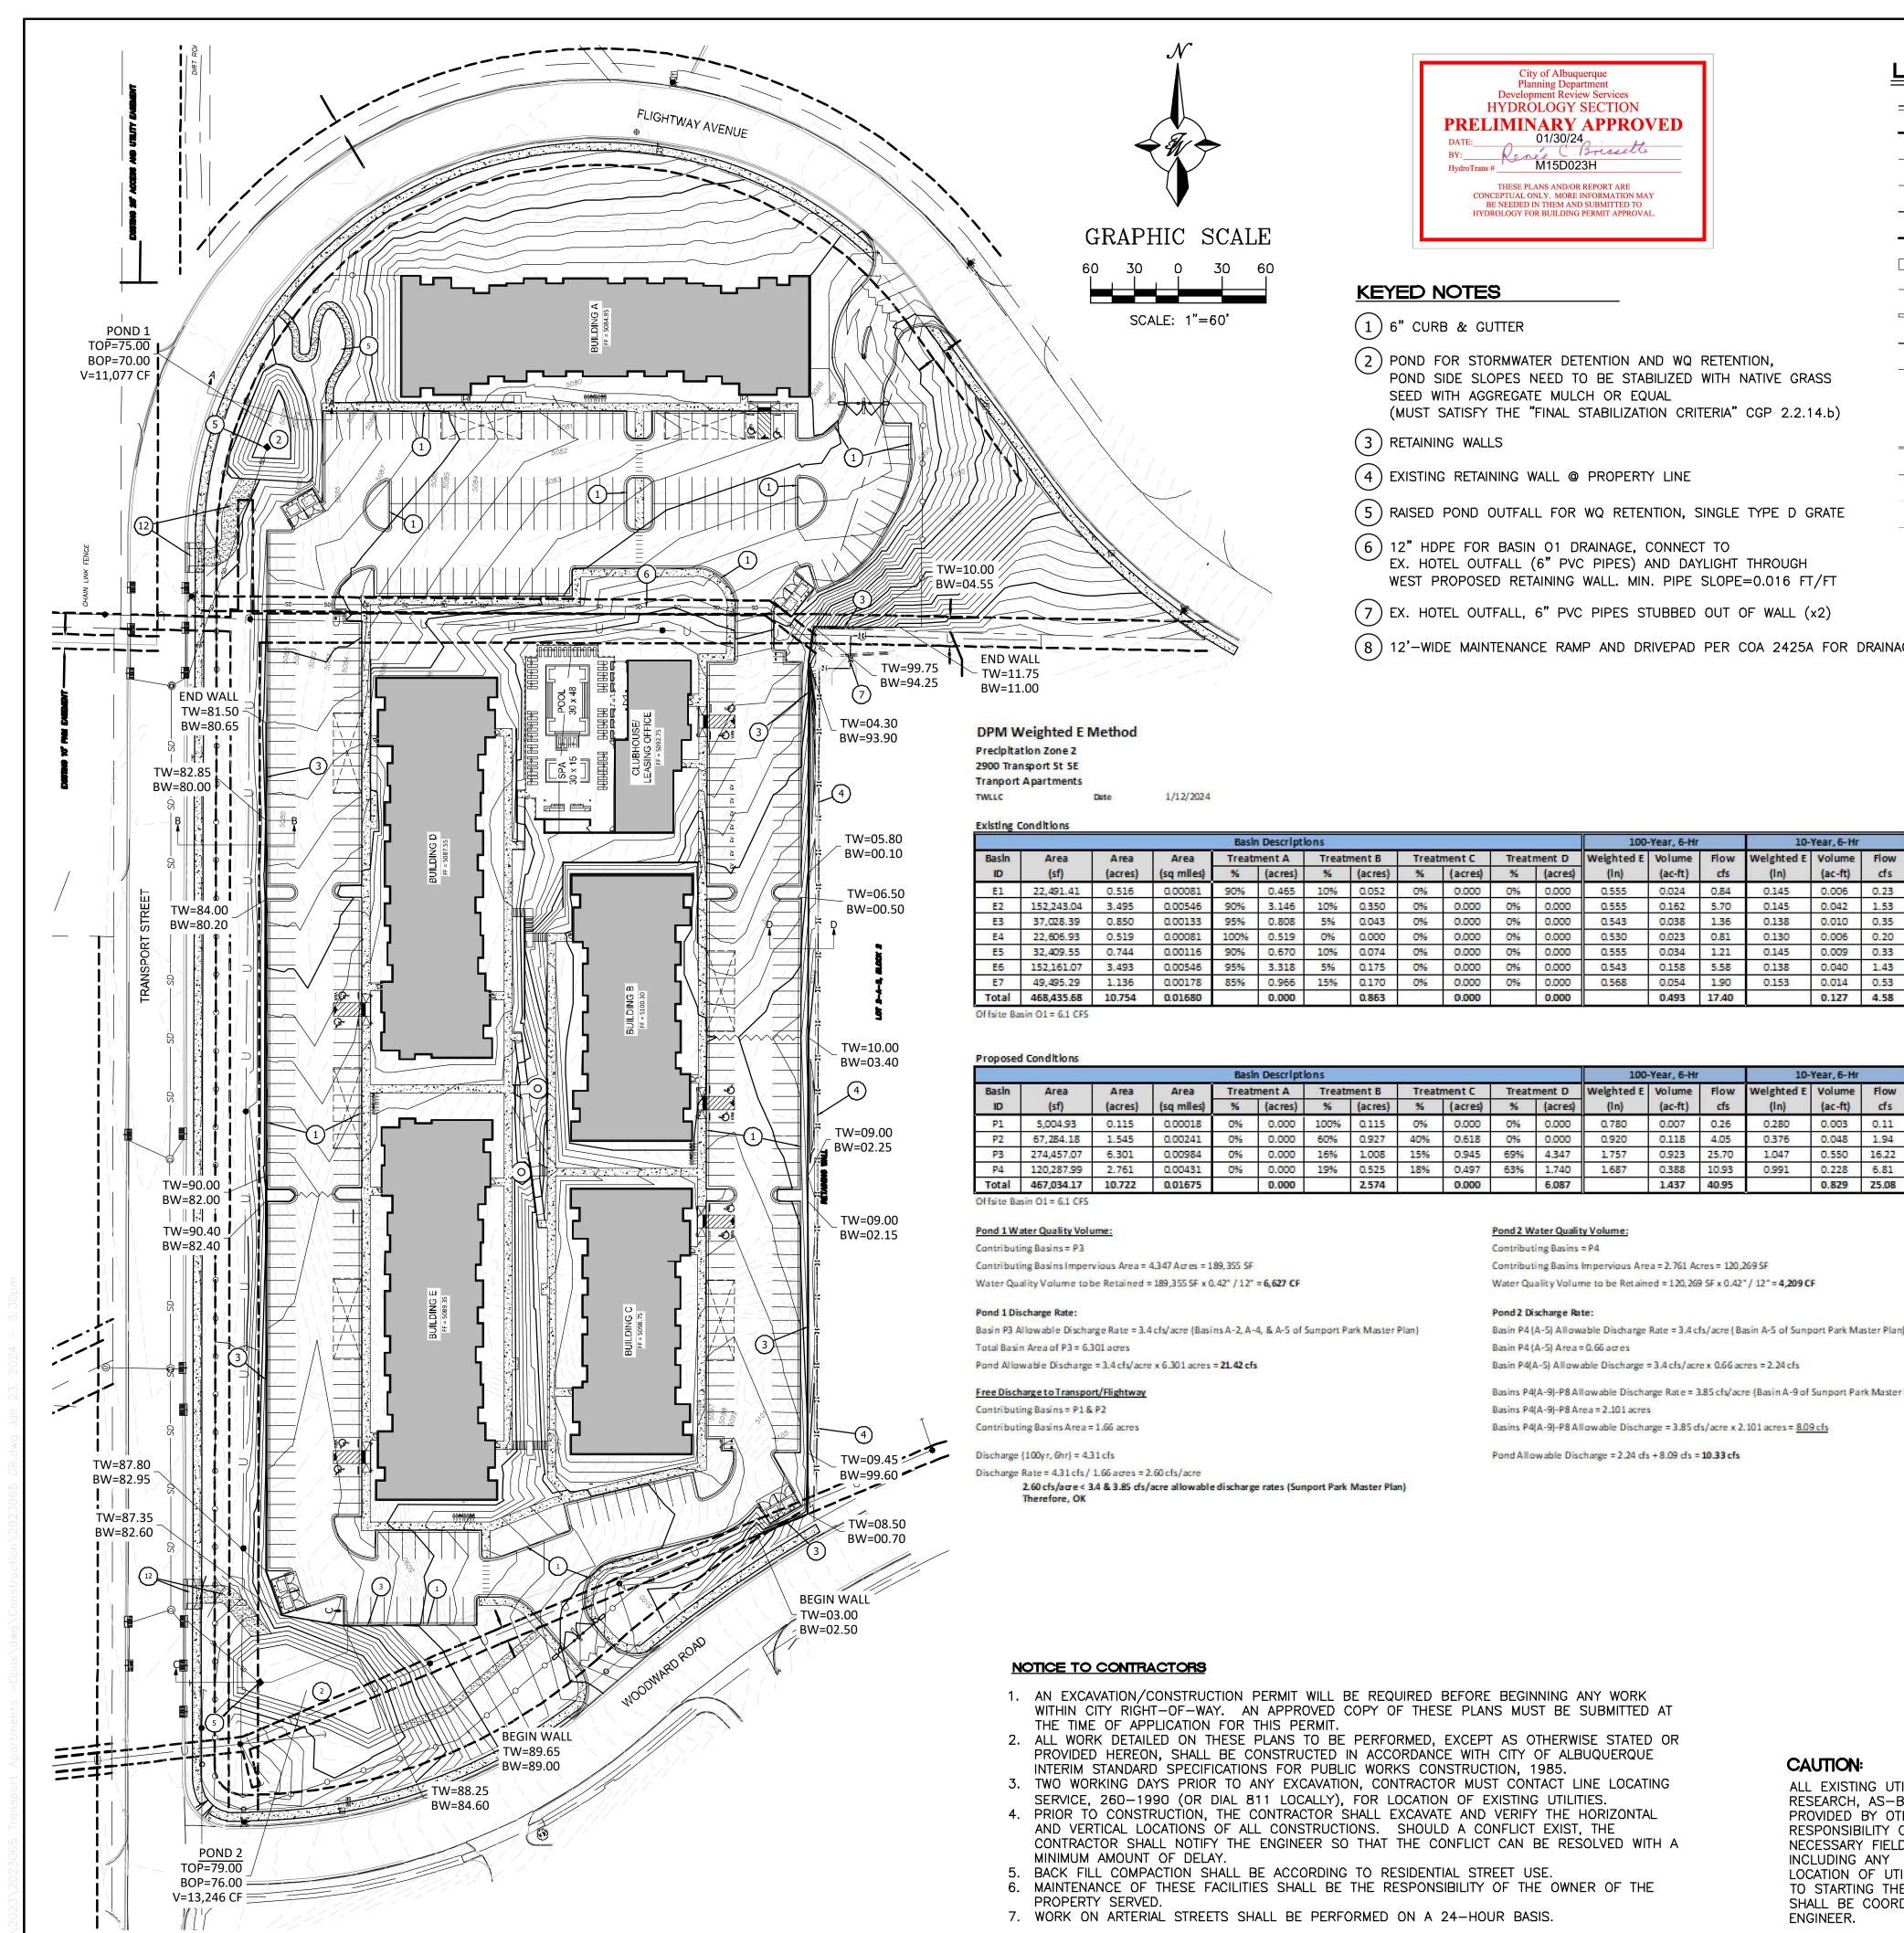

This Site Plan was Approved by the Development Review Board for a multi-family development consisting of 256 units within 7 residential buildings plus a clubhouse with a pool amenity area. The amendment request is to adjust the site for the unit count and building quantity and orientations. The proposed site plan will consist of 254 units within 4 residential buildings plus a clubhouse with pool amenity area. The change will reduce the approved site plan's unit count by 2, which is a decrease of 0.8% in the unit count. The traffic circulation, grading, drainage, and utility concepts that were approved by the DRB will remain the same for this amended site plan.

The site has access to a full range of urban services including utilities, roads and emergency services. A traffic impact study (TIS) was not required for this project.

c. <u>6-6(I)(3)(c)</u> If the subject property is within an approved Master Development Plan, the Site Plan shall meet any relevant standards in the Master Development Plan in addition to any standards applicable in the zone district the subject property is in.

The only approved Master Development Plan for the site is a Master Drainage Report, which the Grading Plan follows per the Conceptual Grading and Drainage Plan provided.

- 2. On January 23, 2018 a Certificate of Zoning from IP to SU-1 for IP Permissive Uses and Multi-Family Residential Development was issued, permitting the proposed multi-family residential use on the site.
- 3. The applicant provided notice as required by 6-1-1 of the IDO.