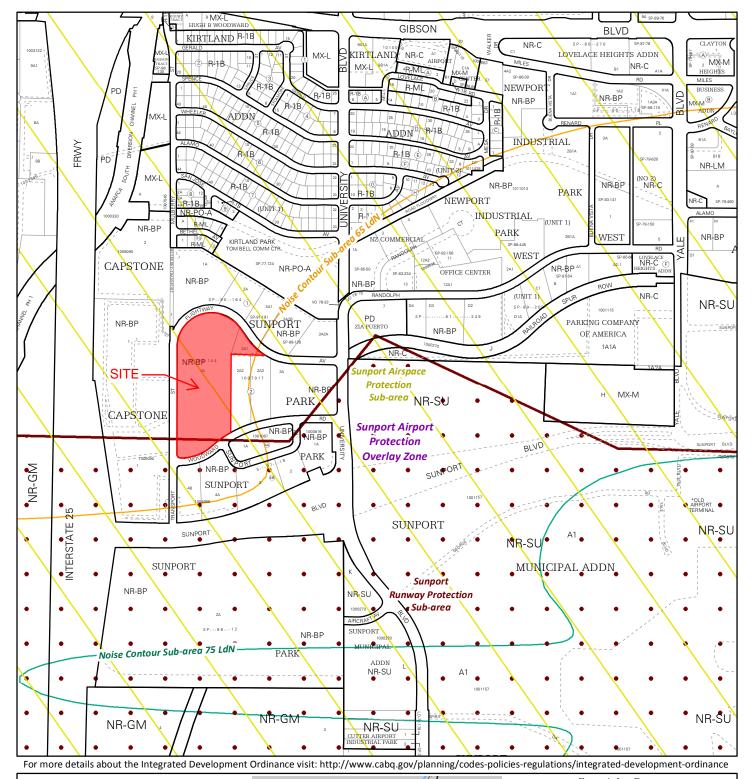

Zone Atlas Page: **IDO Zone Atlas** M-15-ZMay 2018 Escarpment Easement Petroglyph National Monument Areas Outside of City Limits Airport Protection Overlay (APO) Zone Character Protection Overlay (CPO) Zone Historic Protection Overlay (HPO) Zone IDO Zoning information as of May 17, 2018 **Gray Shading** View Protection Overlay (VPO) Zone The Zone Districts and Overlay Zones Represents Area Outside are established by the **∃** Feet of the City Limits Integrated Development Ordinance (IDO). 250

#### **LEGAL DESCRIPTION:**

For all or a portion of: LOT 1A BLOCK 2 SUNPORT PARK REPL OF LOTS 1, 2 & 3 BLOCK 2 and LOT 2-A-1 BLK 2 PLAT OF LOTS 2-A-1, 2-A-2 & 2-A-3 BLOCK 2, SUNPORT PARK, zoned NR-BP, located at 2900 TRANSPORT between FLIGHTWAY AVE and WOODWARD ROAD containing approximately 10.7 acre(s). (M-15)