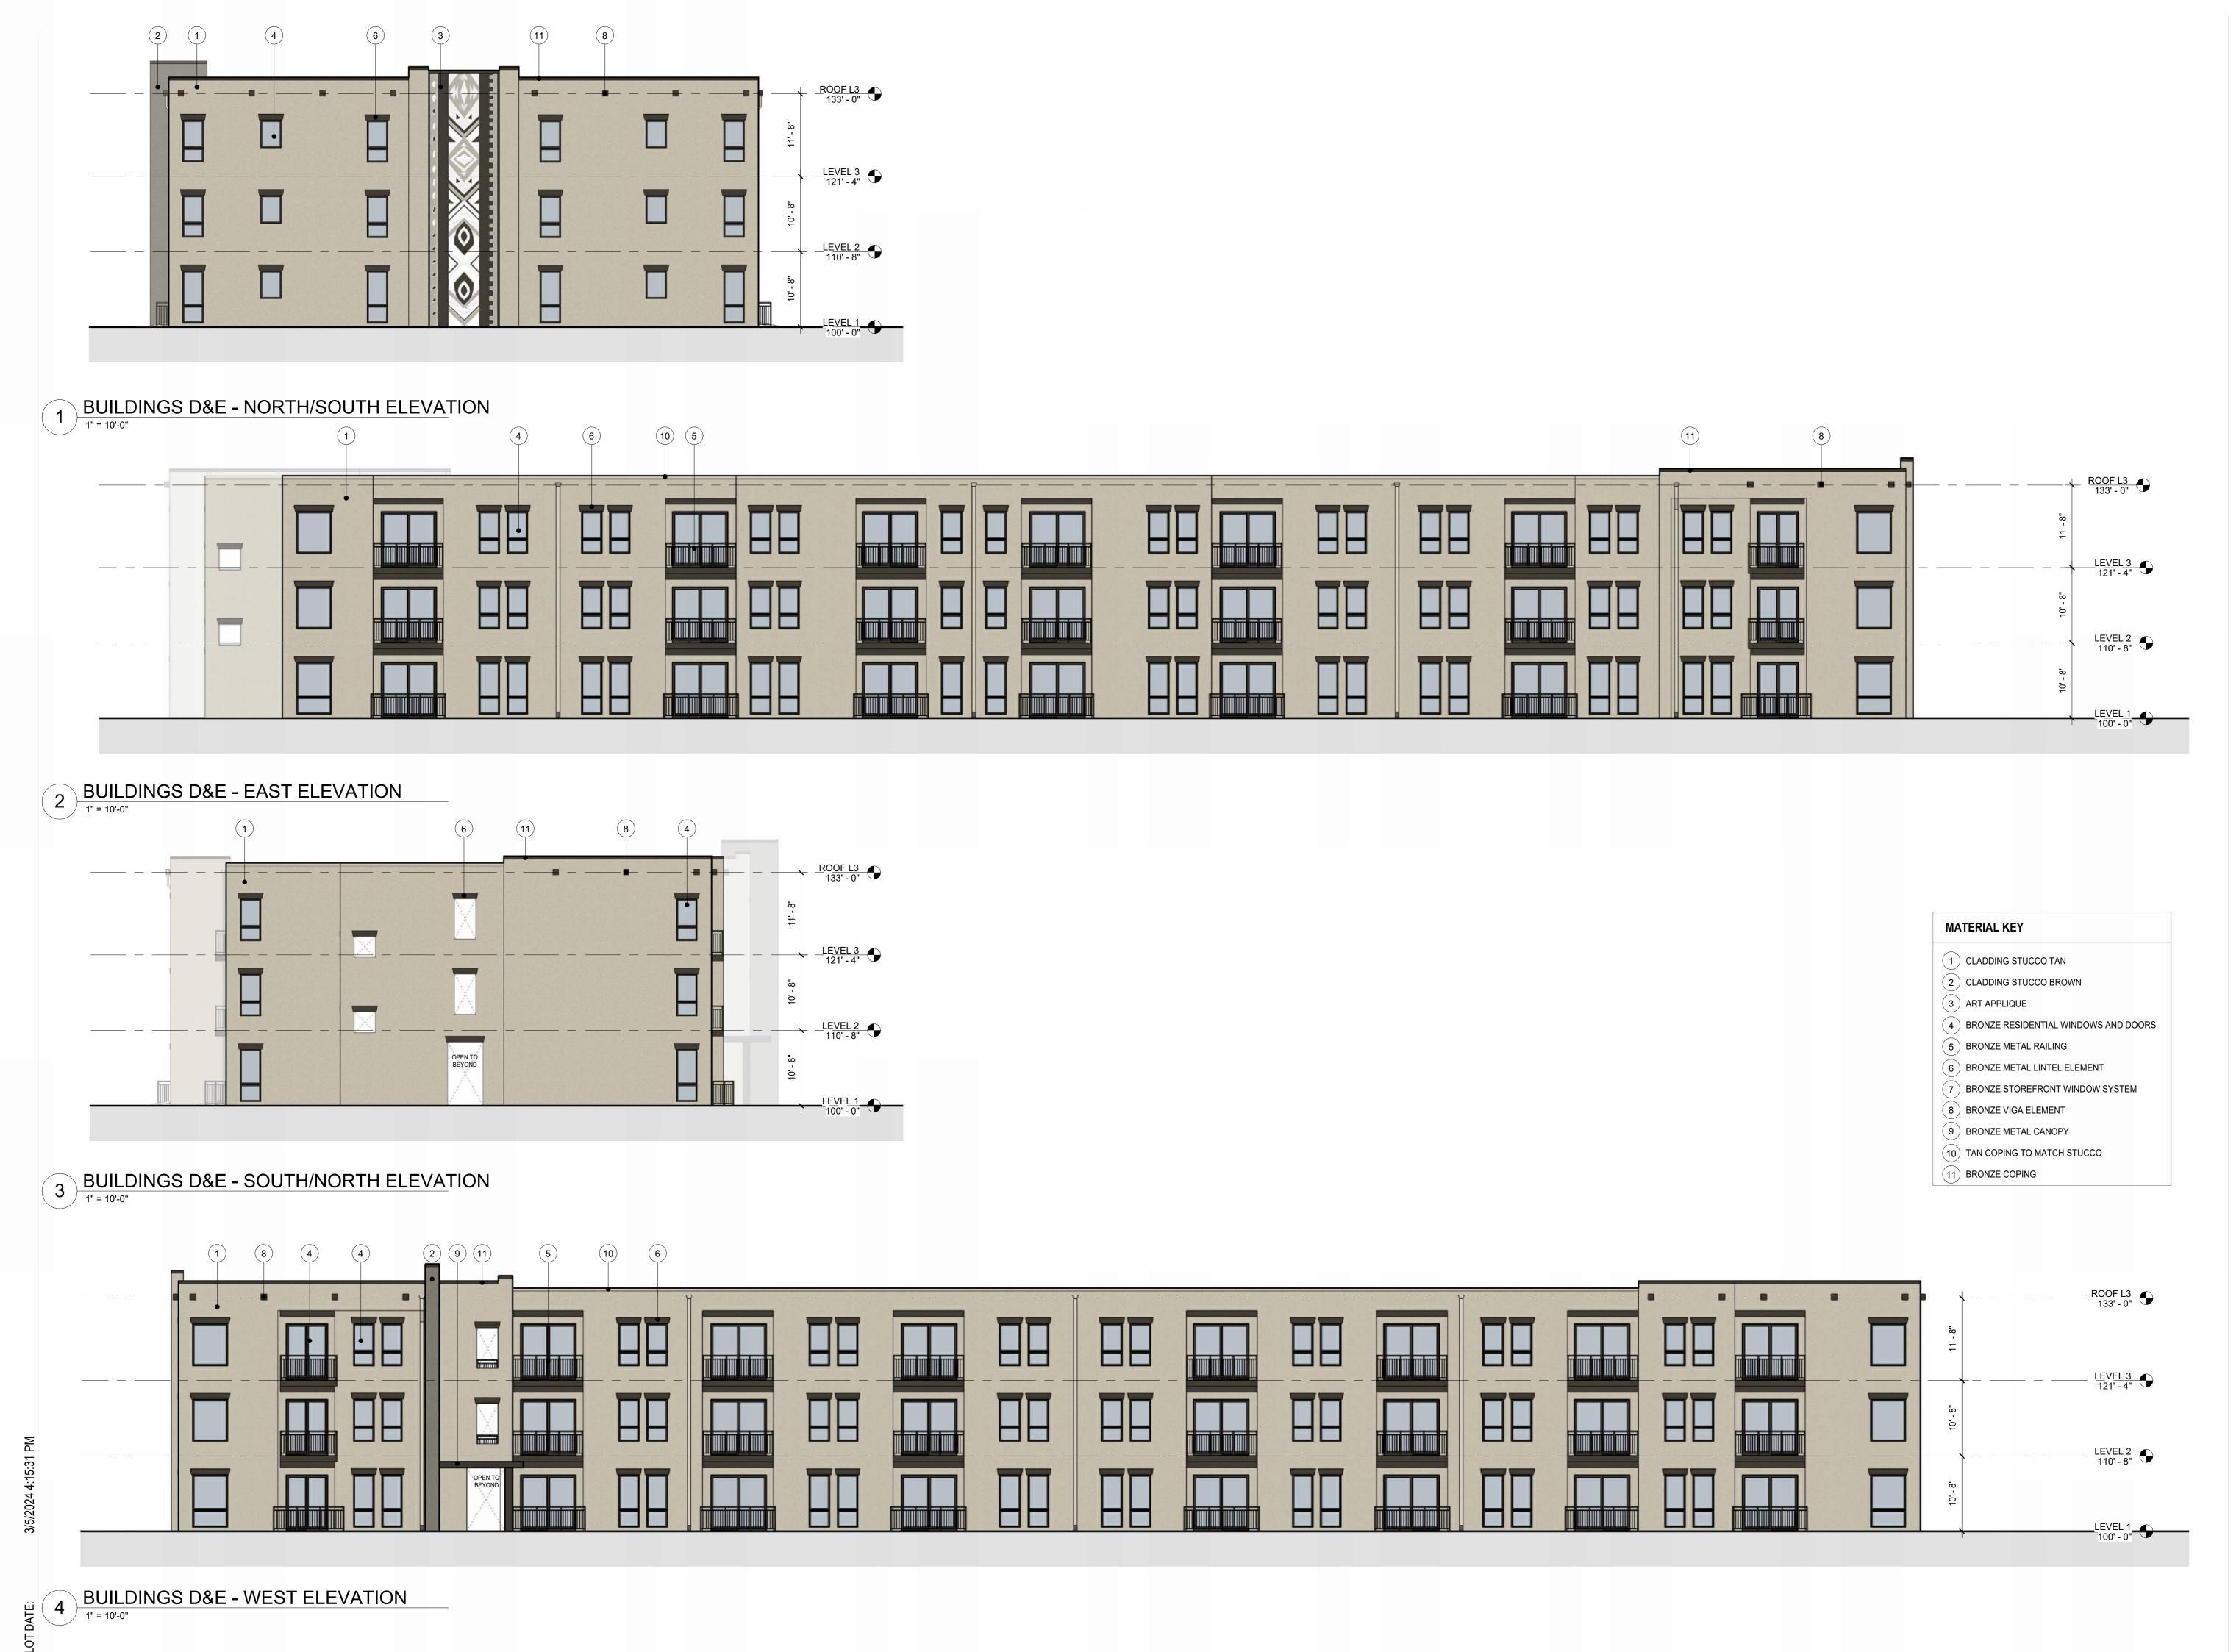

This Site Plan was Approved by the Development Review Board for a multi-family development consisting of 256 units within 7 residential buildings plus a clubhouse with a pool amenity area. The amendment request is to adjust the site for the unit count and building quantity and orientations. The proposed site plan will consist of 254 units within 4 residential buildings plus a clubhouse with pool amenity area. The change will reduce the approved site plan's unit count by 2, which is a decrease of 0.8% in the unit count. The traffic circulation, grading, drainage, and utility concepts that were approved by the DRB will remain the same for this amended site plan.

RESPONSE: The initial total building gross floor area is 310,000 square feet. The amended site plan has a total gross floor area of 281,087 square feet which is a 9.3% change. The number of dwelling units is being reduced by 2, which is a less than 1% change. All other design standards listed in Table 6-4-4 are remaining the same.

The dimensions, parking, landscaping/screening, and façade design meet/exceed the IDO requirements. The proposed development is set back in accordance with the requirements of the NR-BP zone district. The 54-foot maximum height of the proposed facility is less than the 65-foot maximum permitted building height. The Site Plan includes 186,399 square feet of landscaping where 54,730 square feet is required. The Site Plan includes 403 parking spaces where 395 parking spaces are required, including 41 EV charging spaces where 8 are required. All exterior doors having weather protection, the placement of shade awnings on upper floors, the 2-inch recessing of windows, and the varying in massing and material for the balconies are in accordance with the Façade Design Requirements.