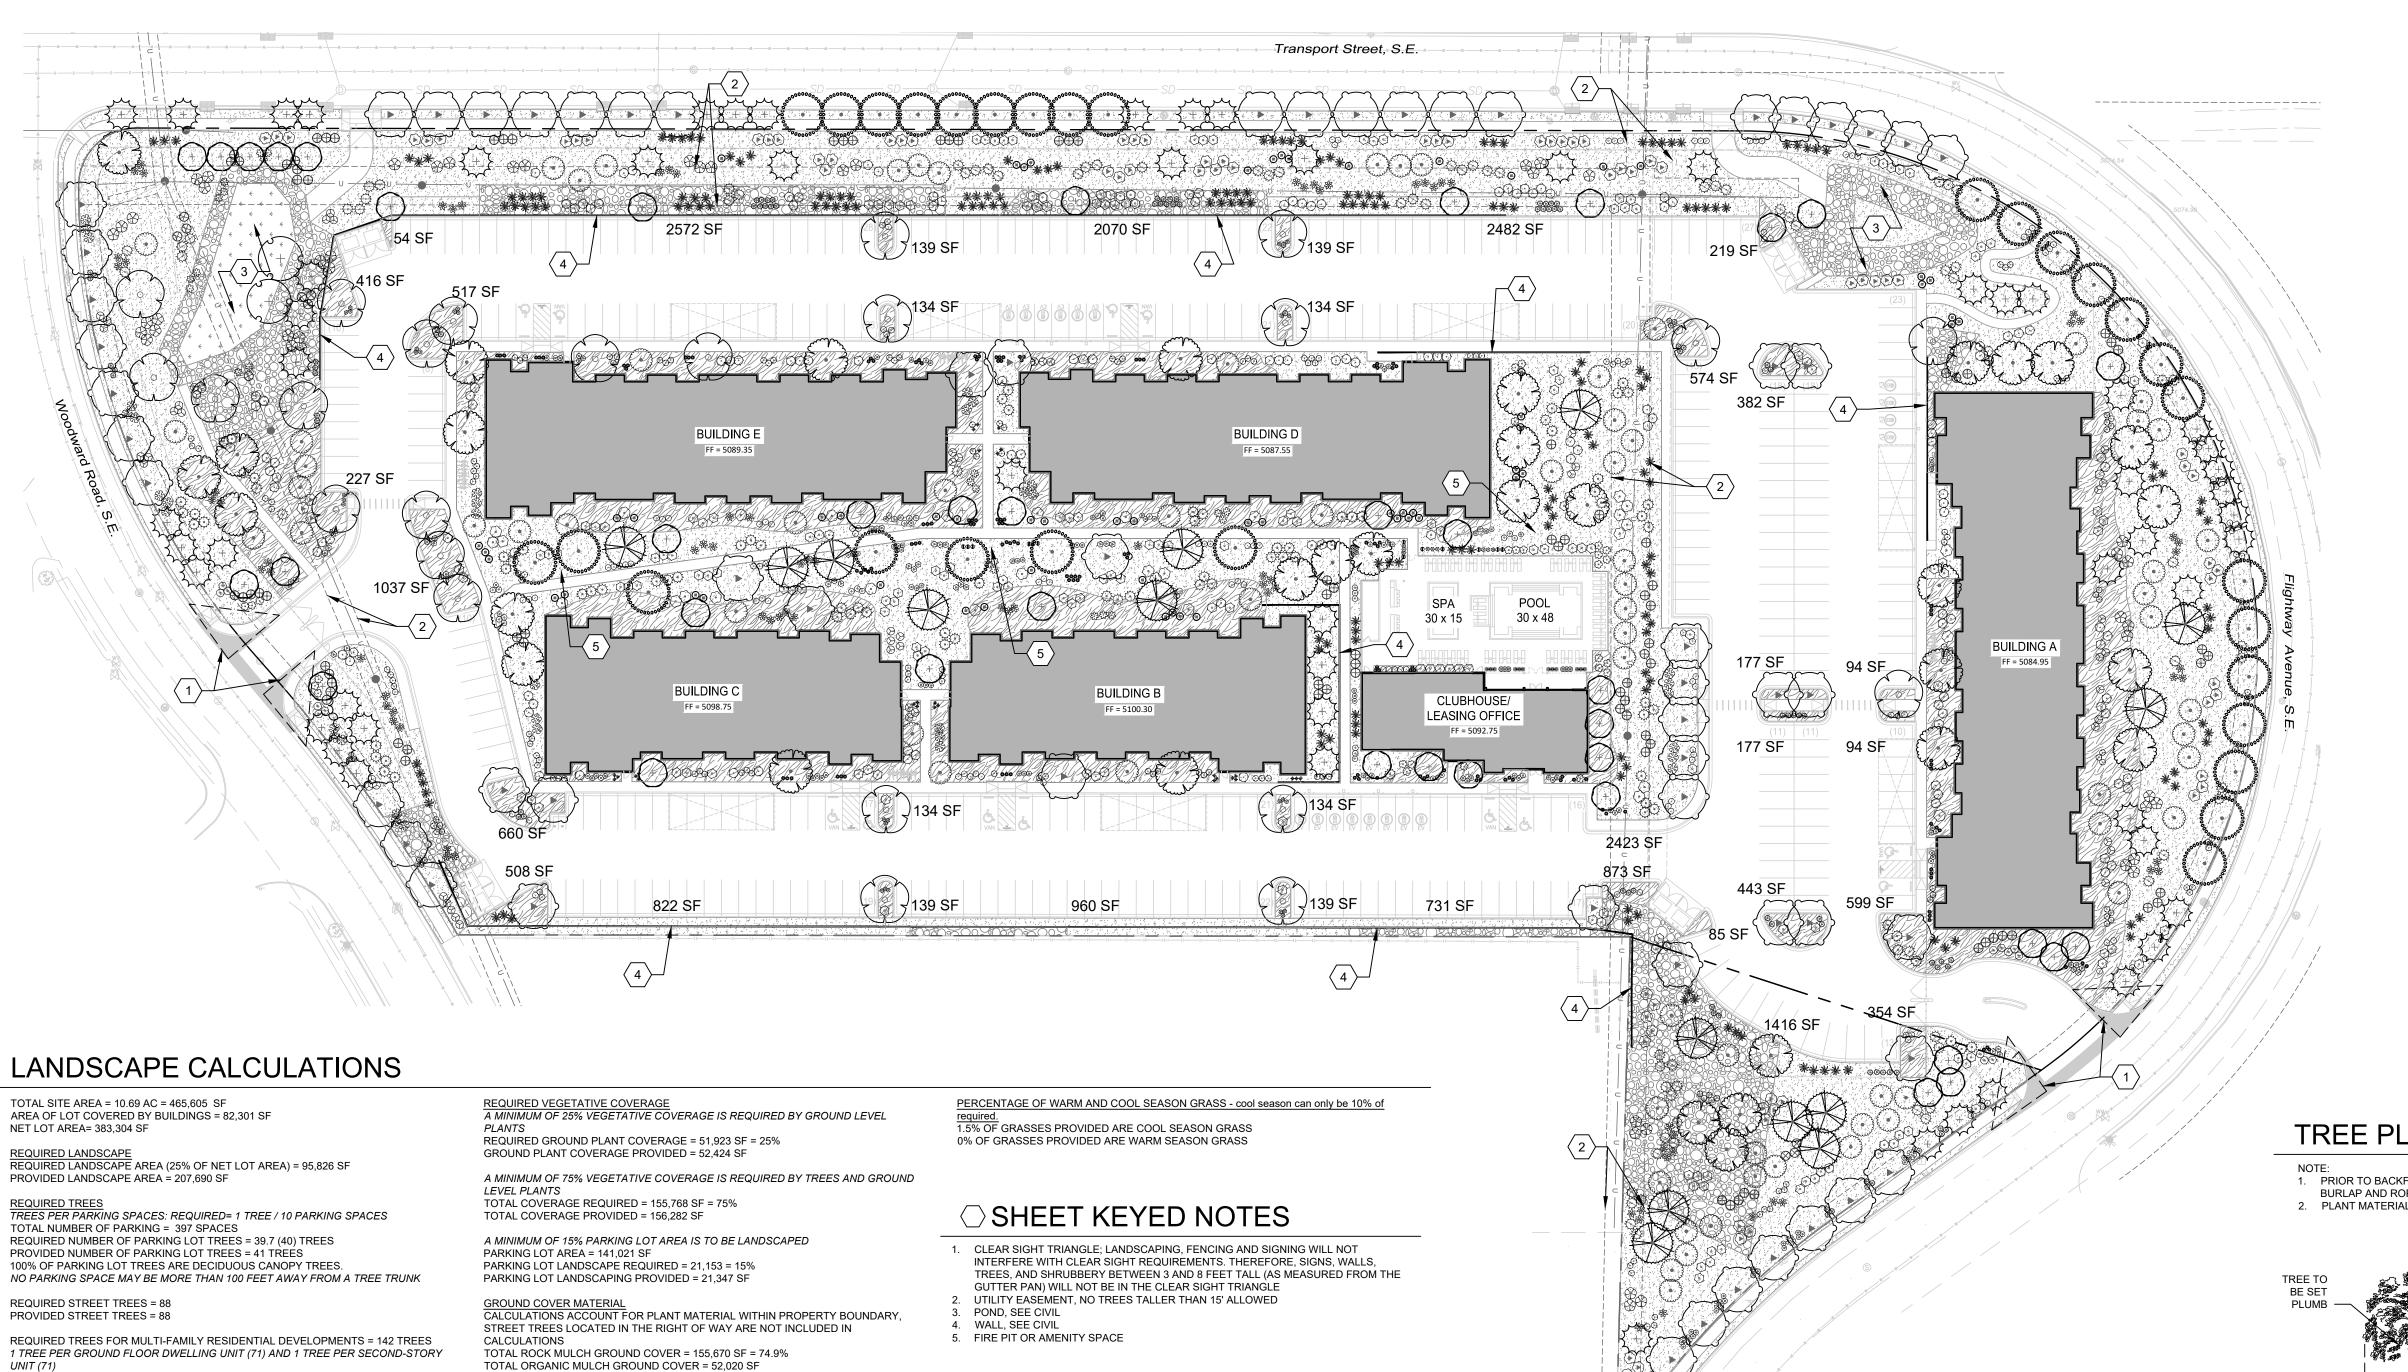

This Site Plan was Approved by the Development Review Board for a multi-family development consisting of 256 units within 7 residential buildings plus a clubhouse with a pool amenity area. The amendment request is to adjust the site for the unit count and building quantity and orientations. The proposed site plan will consist of 254 units within 4 residential buildings plus a clubhouse with pool amenity area. The change will reduce the approved site plan's unit count by 2, which is a decrease of 0.8% in the unit count. The traffic circulation, grading, drainage, and utility concepts that were approved by the DRB will remain the same for this amended site plan.

RESPONSE: The initial total building gross floor area is 310,000 square feet. The amended site plan has a total gross floor area of 281,087 square feet which is a 9.3% change. The number of dwelling units is being reduced by 2, which is a less than 1% change. All other design standards listed in Table 6-4-4 are remaining the same.

- 3. The amendment does not decrease the total amount of open space in the development and does not reduce the size of any open space abutting a lot containing a residential use.

  RESPONSE: This request does not decrease the total amount of open space. The
  - amendment increases the amount of open space from 104,771 square feet to 207,690 square feet.
- 4. The amendment does not reduce any building setback adjacent to development containing residential uses by any amount.
  - RESPONSE: This request does not reduce any building setback.
- 5. The amendment does not increase the maximum number of residential dwelling units in the development from that shown in the existing permit, approval, or plan. If the property is located in a DT-US-MS-PT area, the amendment does not decrease the required number of residential dwelling units in the development from that shown in the existing permit, approval, or plan. RESPONSE: The amendment decreases the number of units by 2 and is not located in a DT-US-MS-PT area.
- 6. The amendment does not adjust a building design standard unless doing so improves the perception of building quality, variety, durability, and articulation when viewed from adjacent stets and abutting properties.
  - RESPONSE: This request does not affect any building design standard set forth in the IDO.
- 7. The amendment does not reduce the amount of total landscaping installed on the subject property or the amount of screening or buffering required on portions of the site abutting any property containing residential dwelling units and does not waive or weaken any other landscaping or buffering requirement unless the ZEO determines that alternative building design elements included in the amendment improve the visual quality and screening and buffering effect of landscaping as viewed from adjacent streets and public areas.
  - RESPONSE: This amendment increases the amount of total landscaping from the original site plan which furthers the amount of screening and buffering requirements.
- 8. The amendment does not increase the traffic accessing the subject from local streets and does not increase the subject property from local streets and does not increase or decrease the number of through streets, sidewalks, trails, or trail connections passing through the property or connecting to or designed to connect to abutting properties.
  - RESPONSE: This amendment does not affect the traffic or pedestrian connections; those remain the same.
- 9. The amendment does not require major public infrastructure or significant changes to access or circulation patterns on the subject property.
  - RESPONSE: This amendment does not affect any public infrastructure or circulation pattern of the approved Site Plan for Building Permit.
- 10. The amendment does not change a specific condition attached by a decision-making body listed in Table 6-1-1 to a prior development permit, approval or plan for or including the subject property. For example, a specific condition attached to a prior approval requiring additional buffering to mitigate development impacts shall not be removed through a minor amendment process.
  - RESPONSE: This amendment does not affect any specific condition applied to the approved Site Plan for Building Permit.

The dimensions, parking, landscaping/screening, and façade design meet/exceed the IDO requirements. The proposed development is set back in accordance with the requirements of the NR-BP zone district. The 54-foot maximum height of the proposed facility is less than the 65-foot maximum permitted building height. The Site Plan includes 186,399 square feet of landscaping where 54,730 square feet is required. The Site Plan includes 403 parking spaces where 395 parking spaces are required, including 41 EV charging spaces where 8 are required. All exterior doors having weather protection, the placement of shade awnings on upper floors, the 2-inch recessing of windows, and the varying in massing and material for the balconies are in accordance with the Façade Design Requirements.