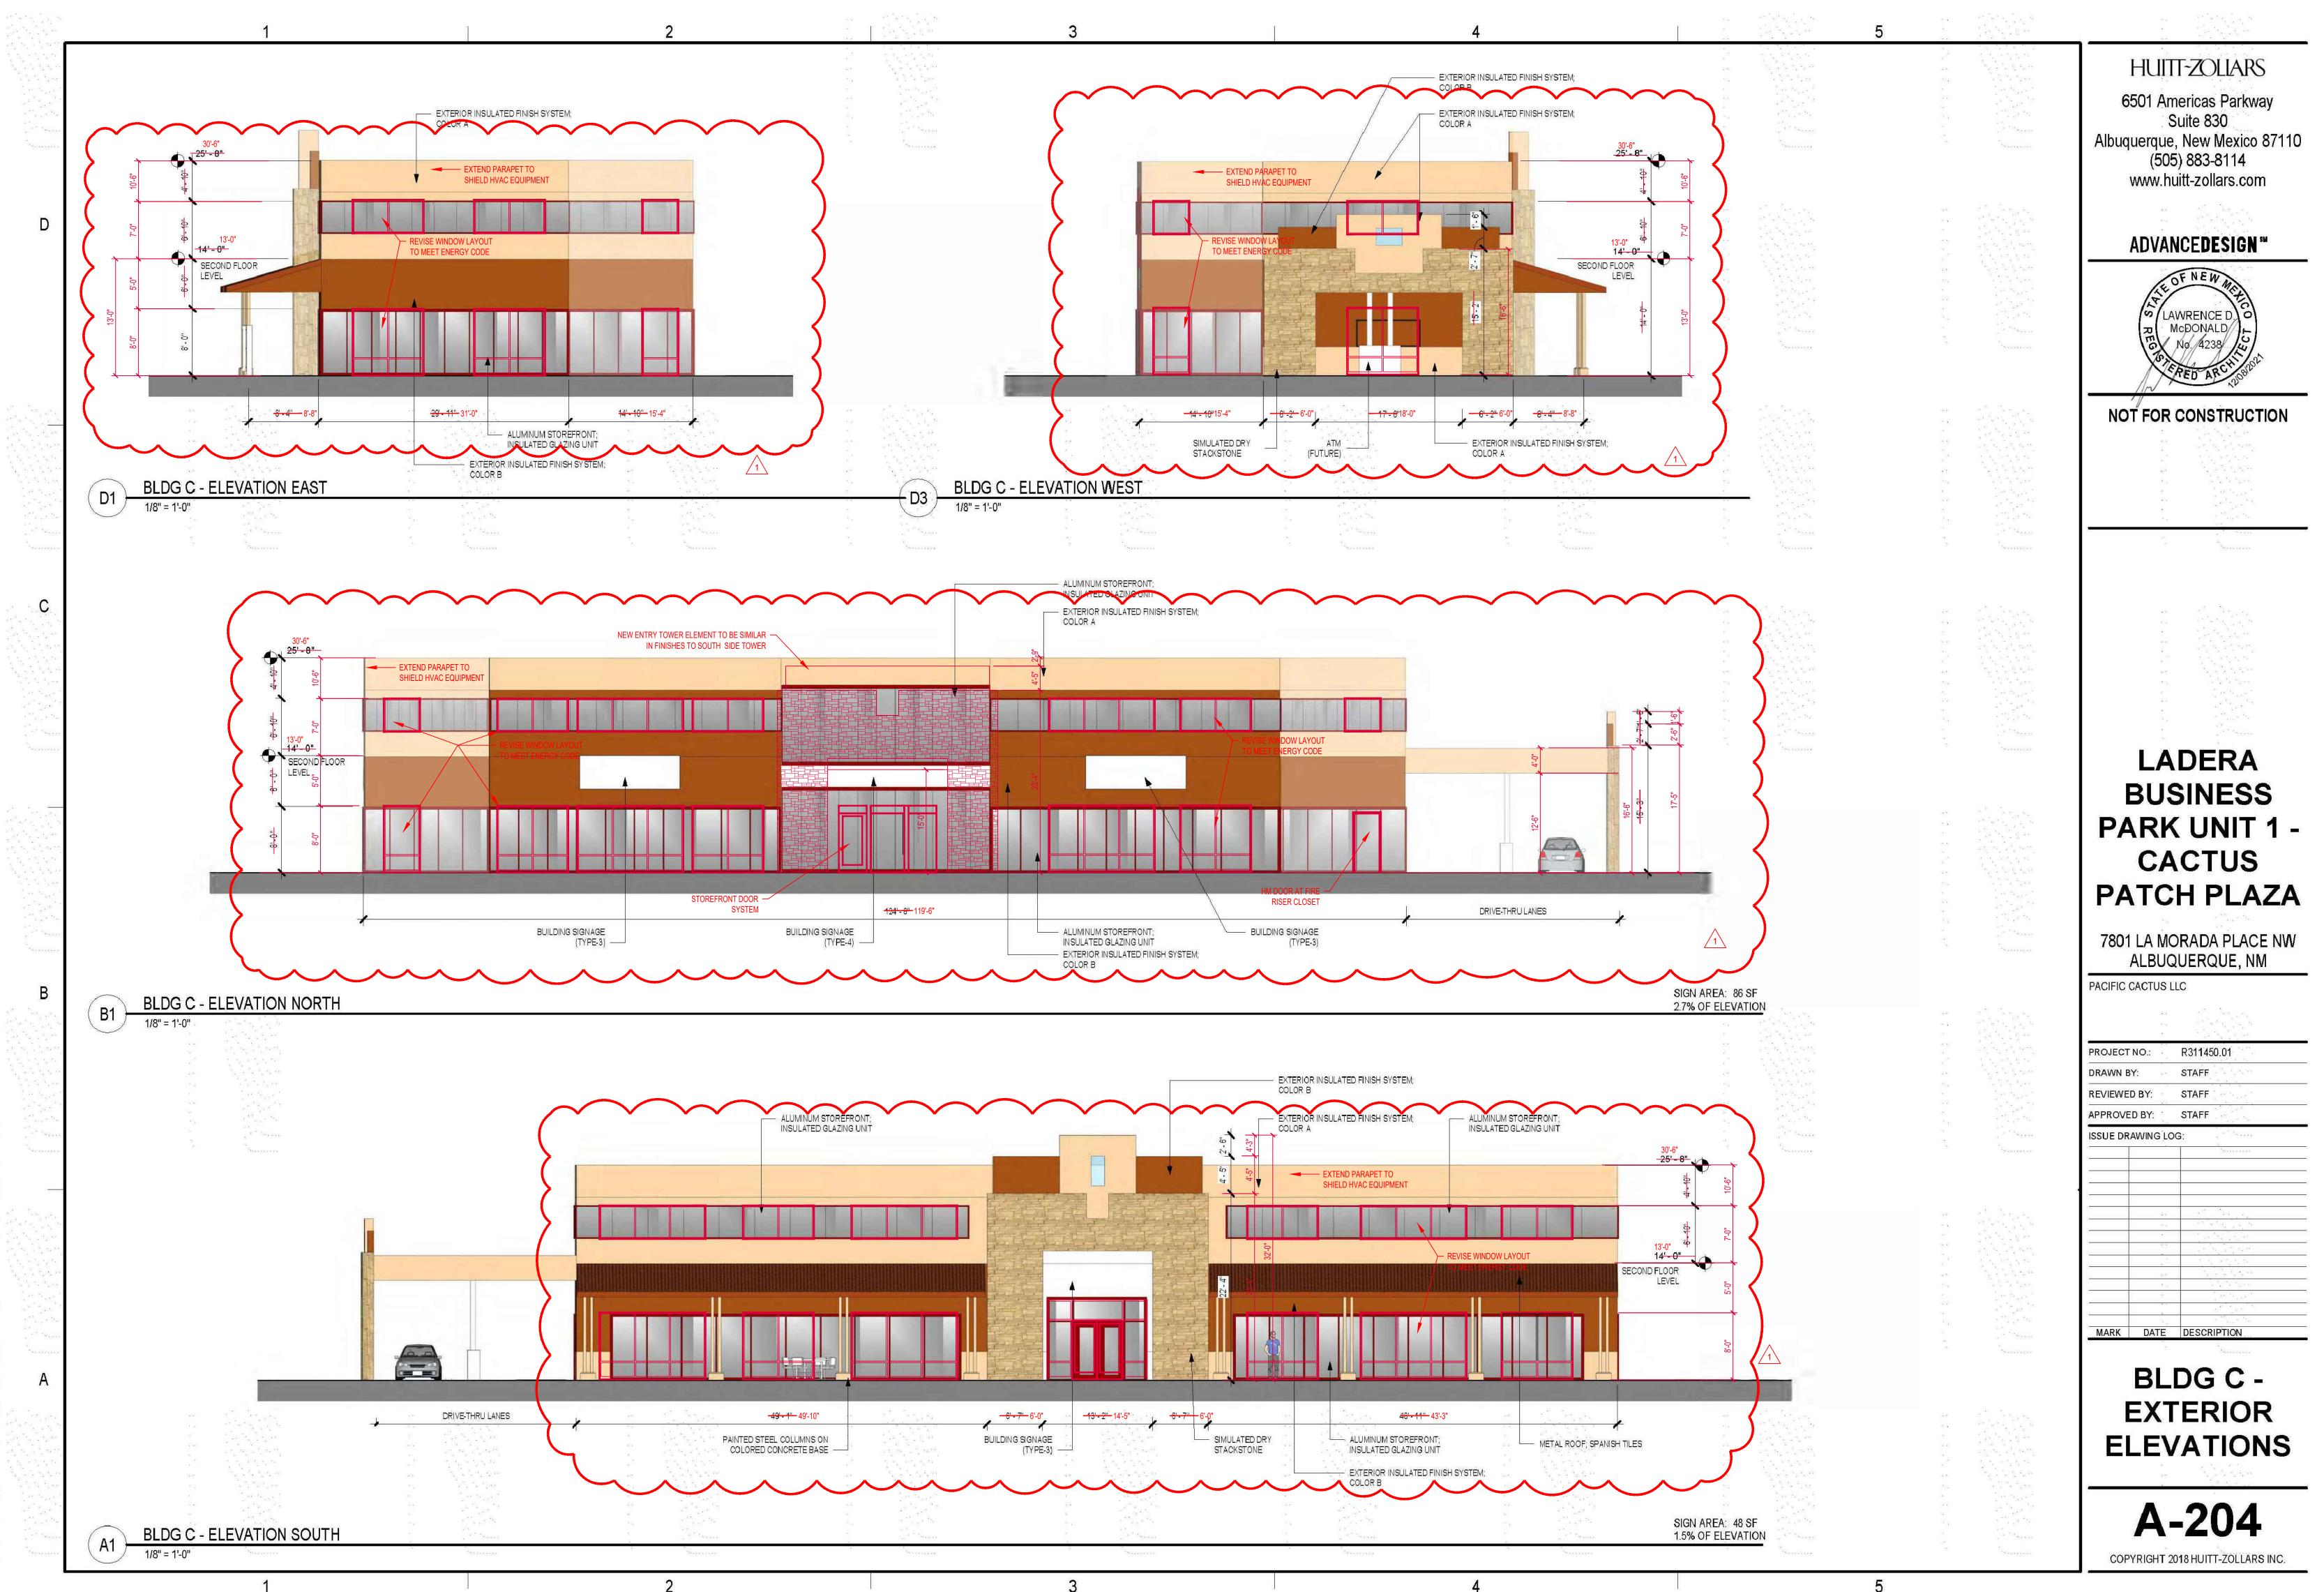

|        |          | 3                                                        |        |                                                                           | 4                                                           |                               |
|--------|----------|----------------------------------------------------------|--------|---------------------------------------------------------------------------|-------------------------------------------------------------|-------------------------------|
|        |          |                                                          |        |                                                                           |                                                             |                               |
|        |          |                                                          |        |                                                                           |                                                             |                               |
|        |          |                                                          |        |                                                                           | 527                                                         |                               |
|        |          |                                                          |        | B4 WEST ELEVATION                                                         | 0                                                           | 4' 8'<br>CALE: 1/8" = 1'-0"   |
|        |          |                                                          |        | CLAY ROOF;<br>SPANISH TILES<br>EXTEND PARAPET TO<br>SHIELD HVAC EQUIPMENT |                                                             | BUILDING SIGNAGE (TYPE - 1) - |
|        |          |                                                          | REVISE |                                                                           |                                                             |                               |
| ×      | 18' - 8" | 17'-1"<br>ALUMINUM STOREFRONT,<br>INSULATED GLAZING UNIT |        | 17' - 11"<br>BUILDING SIGNAGE (TYPE-2)                                    | 5" 17' - 0"<br>PAINTED STEEL COLUMINS<br>COLORED CONCRETE B | ON<br>ASE                     |
| $\sim$ | $\sim$   |                                                          |        | OBLIQUE VIEW                                                              |                                                             |                               |
|        |          |                                                          |        | EXTEND PARAPET TO                                                         |                                                             |                               |
|        |          |                                                          |        | EXTEND PARAPET TO<br>SHIELD HVAC EQUIPMENT                                |                                                             |                               |