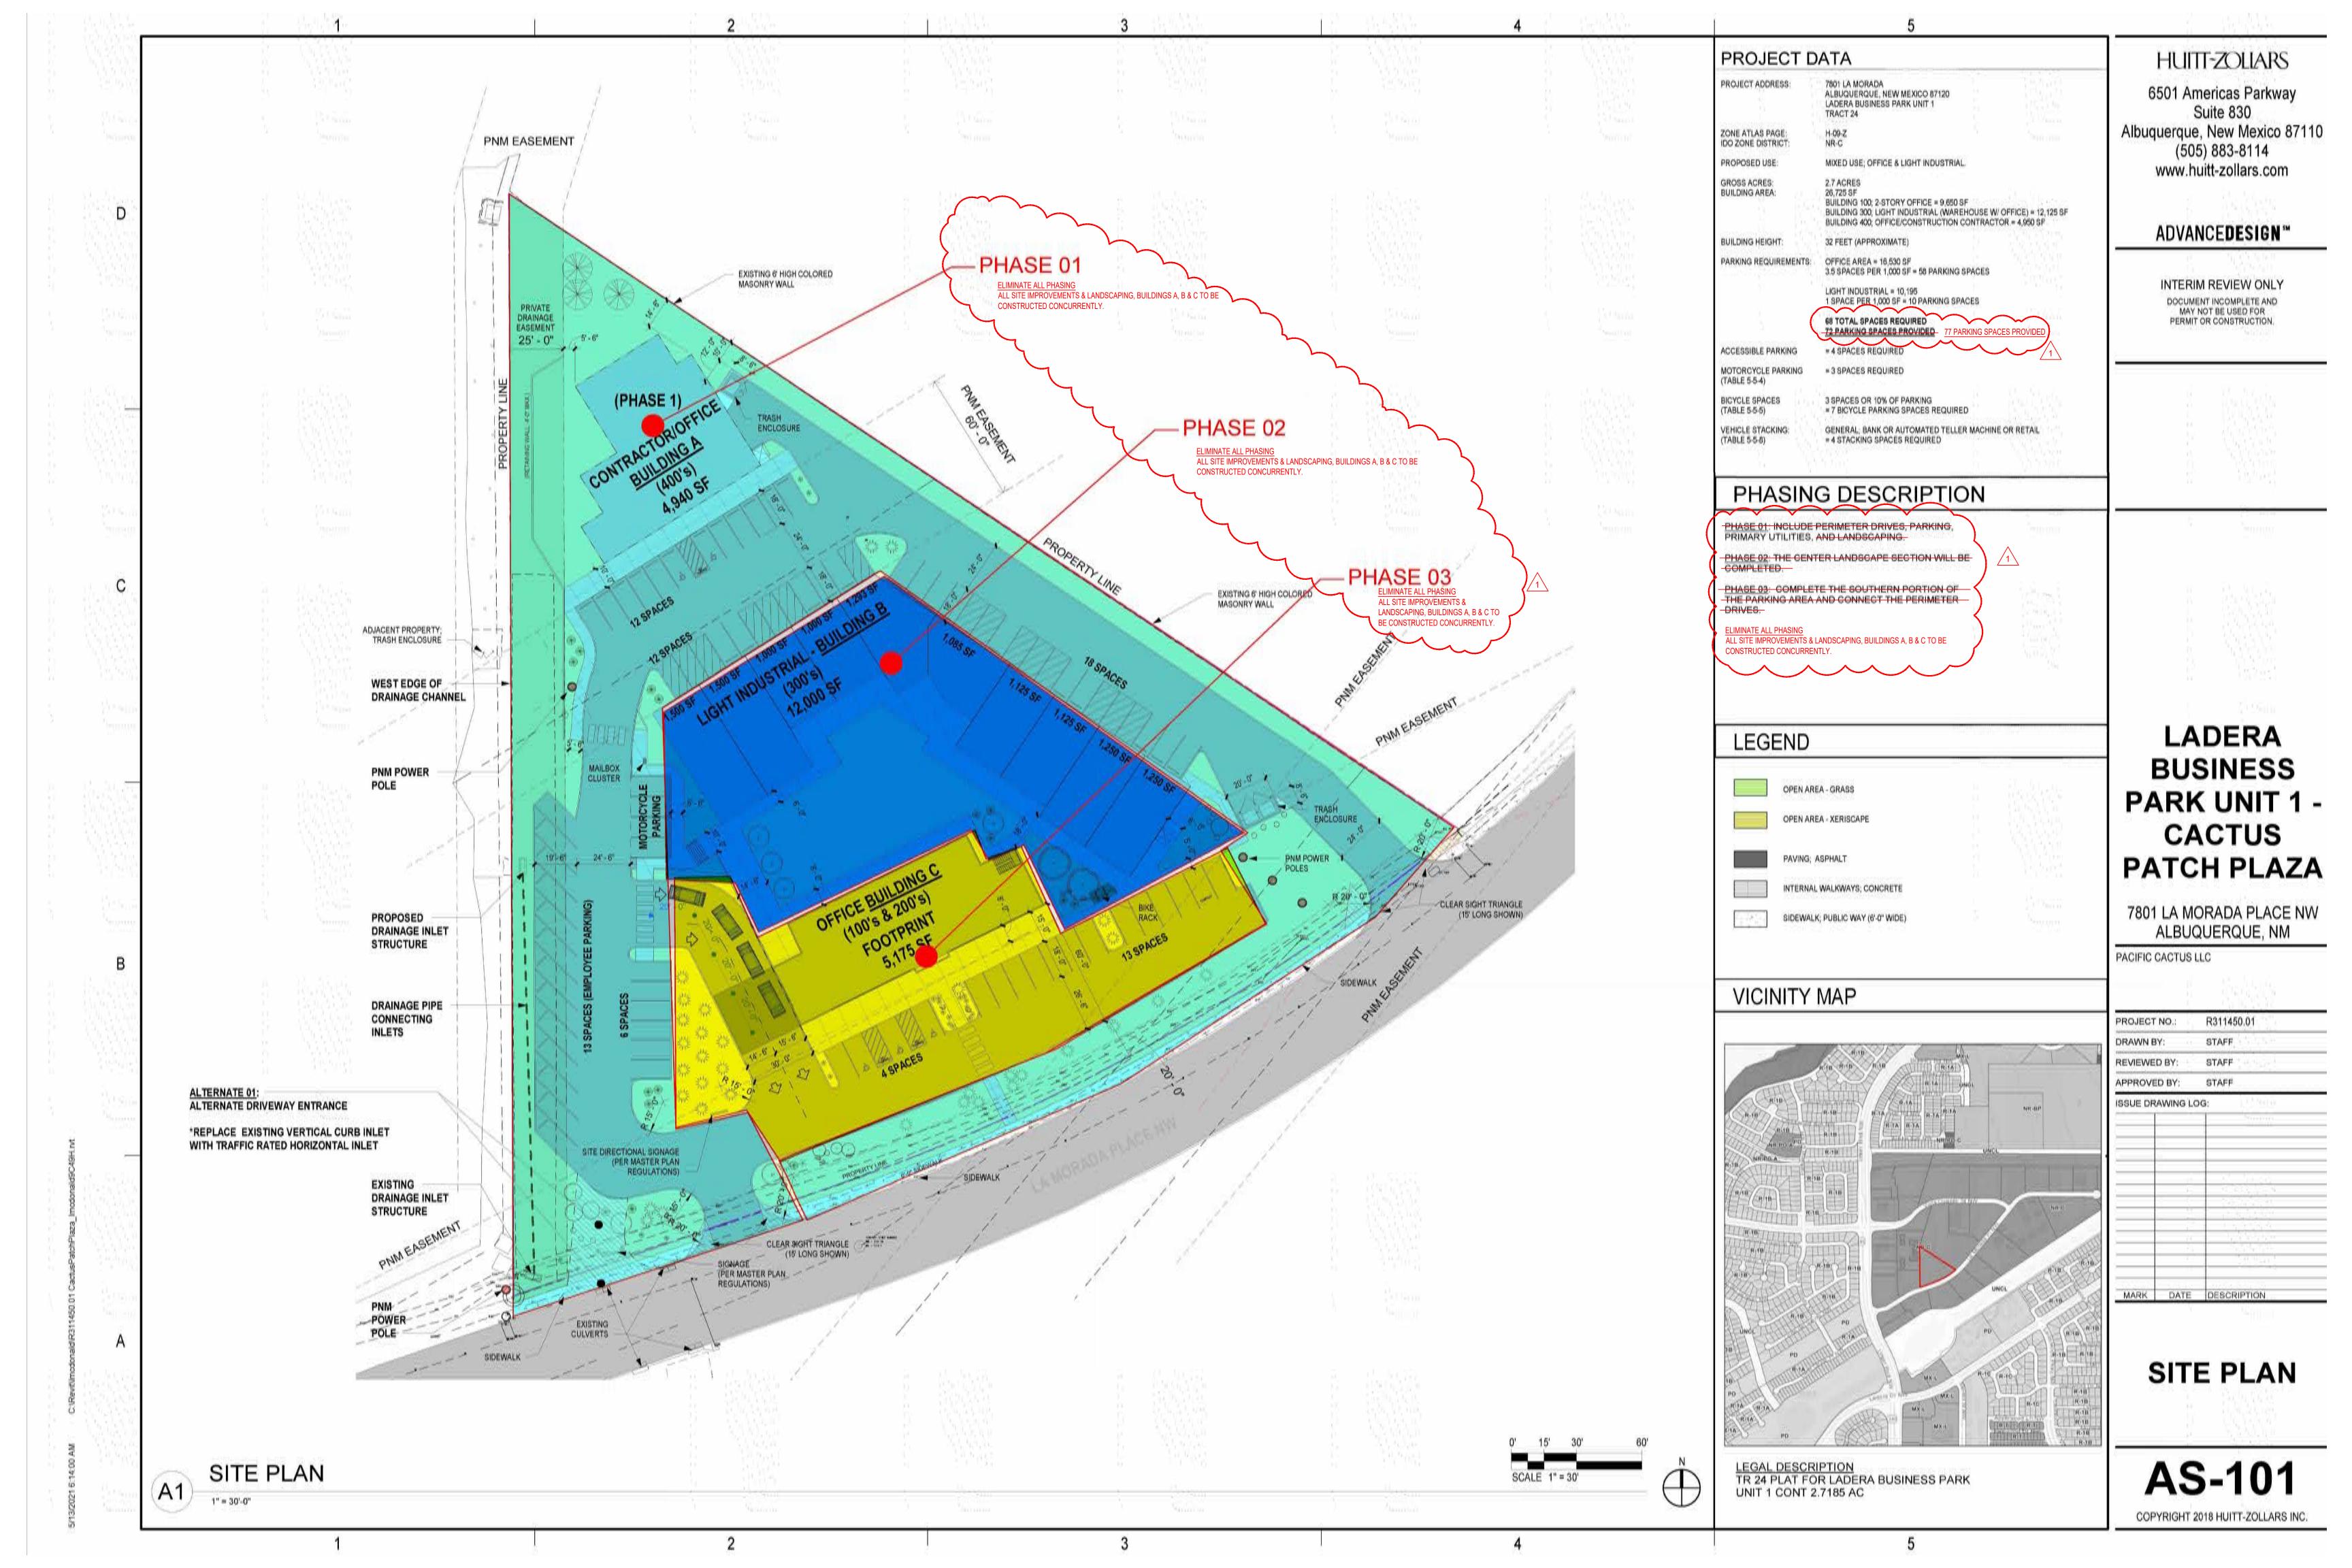

## 



\_\_\_\_\_ 











HUITT-ZOLIARS

6501 Americas Parkway
Suite 830
Albuquerque, New Mexico 87110
(505) 883-8114
www.huitt-zollars.com

## ADVANCE**DESIGN™**



NOT FOR CONSTRUCTION

## LADERA BUSINESS PARK UNIT 1 CACTUS PATCH PLAZA

7801 LA MORADA PLACE NW ALBUQUERQUE, NM

PACIFIC CACTUS LLC

| PROJECT NO.:      | R311450.01                              |
|-------------------|-----------------------------------------|
| DRAWN BY:         | STAFF<br>STAFF                          |
| REVIEWED BY:      |                                         |
| APPROVED BY:      | STAFF                                   |
| ISSUE DRAWING LO  | OG:                                     |
|                   | *************************************** |
|                   | 2                                       |
|