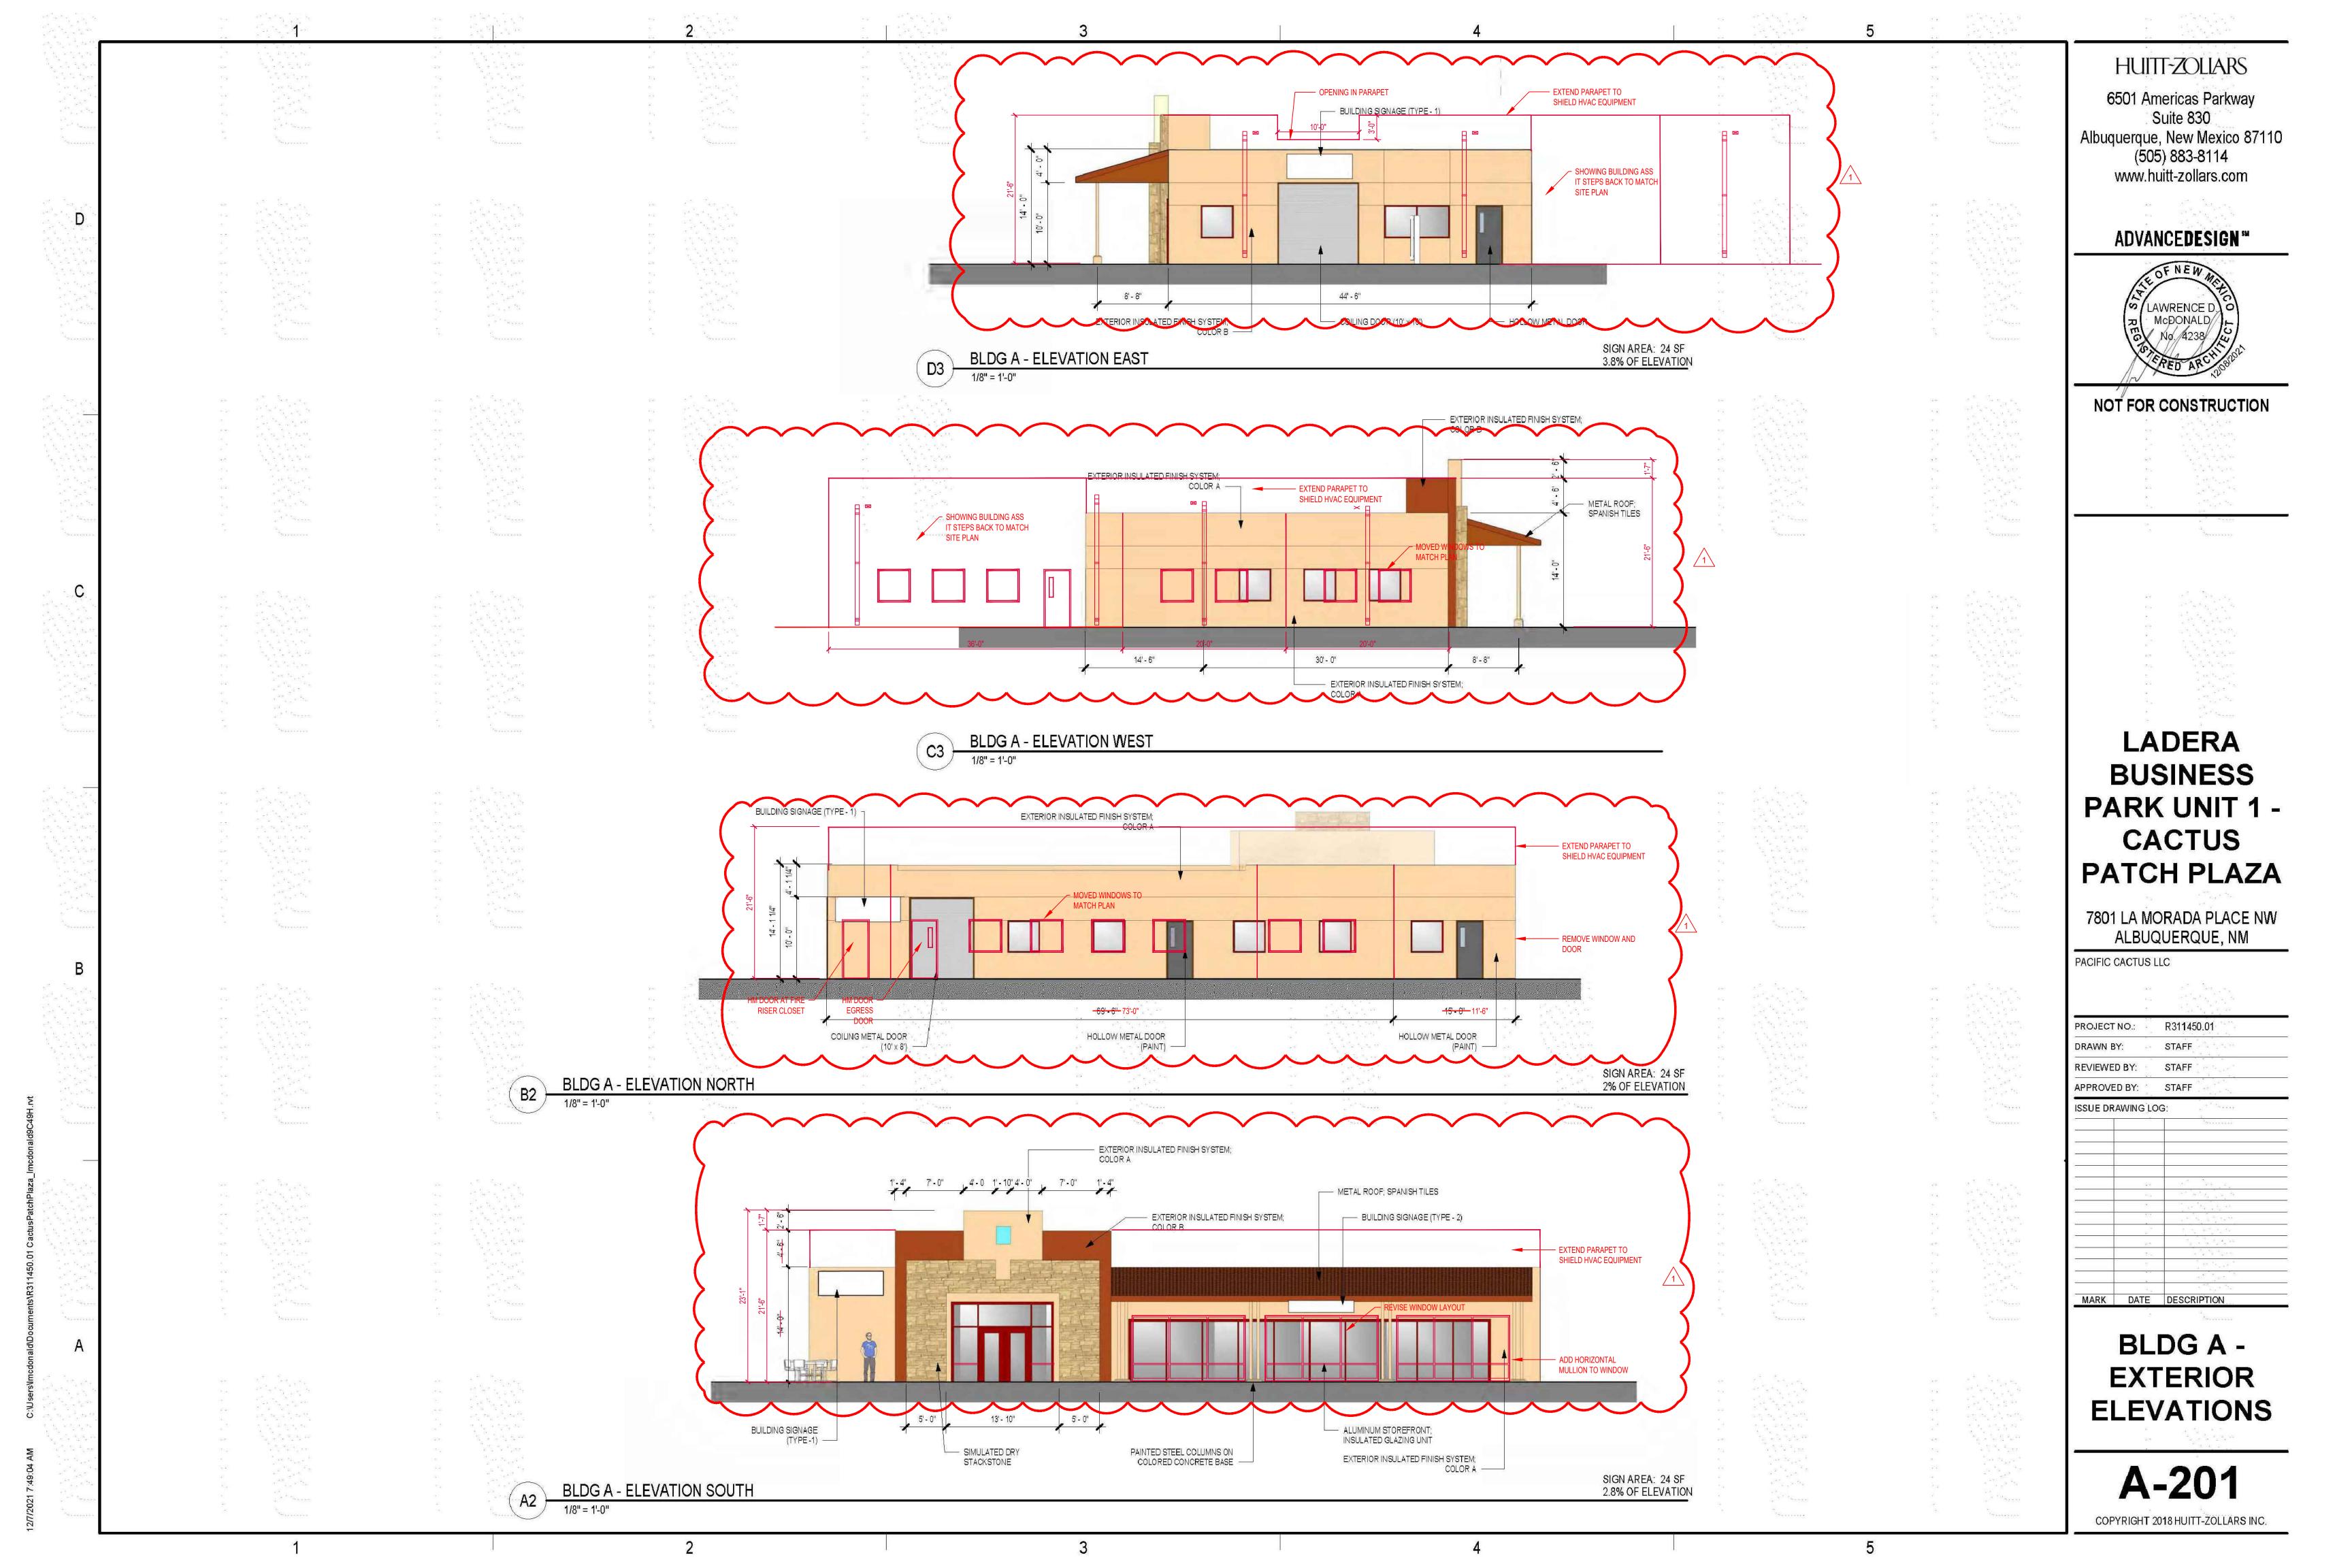

## 



\_\_\_\_\_ 











HUITT-ZOLIARS

6501 Americas Parkway
Suite 830
Albuquerque, New Mexico 87110
(505) 883-8114
www.huitt-zollars.com

## ADVANCE**DESIGN™**



NOT FOR CONSTRUCTION

## LADERA BUSINESS PARK UNIT 1 CACTUS PATCH PLAZA

7801 LA MORADA PLACE NW ALBUQUERQUE, NM

PACIFIC CACTUS LLC

| PROJECT NO.:      | R311450.01                              |
|-------------------|-----------------------------------------|
| DRAWN BY:         | STAFF<br>STAFF                          |
| REVIEWED BY:      |                                         |
| APPROVED BY:      | STAFF                                   |
| ISSUE DRAWING LO  | OG:                                     |
|                   | *************************************** |
|                   | 2                                       |
|