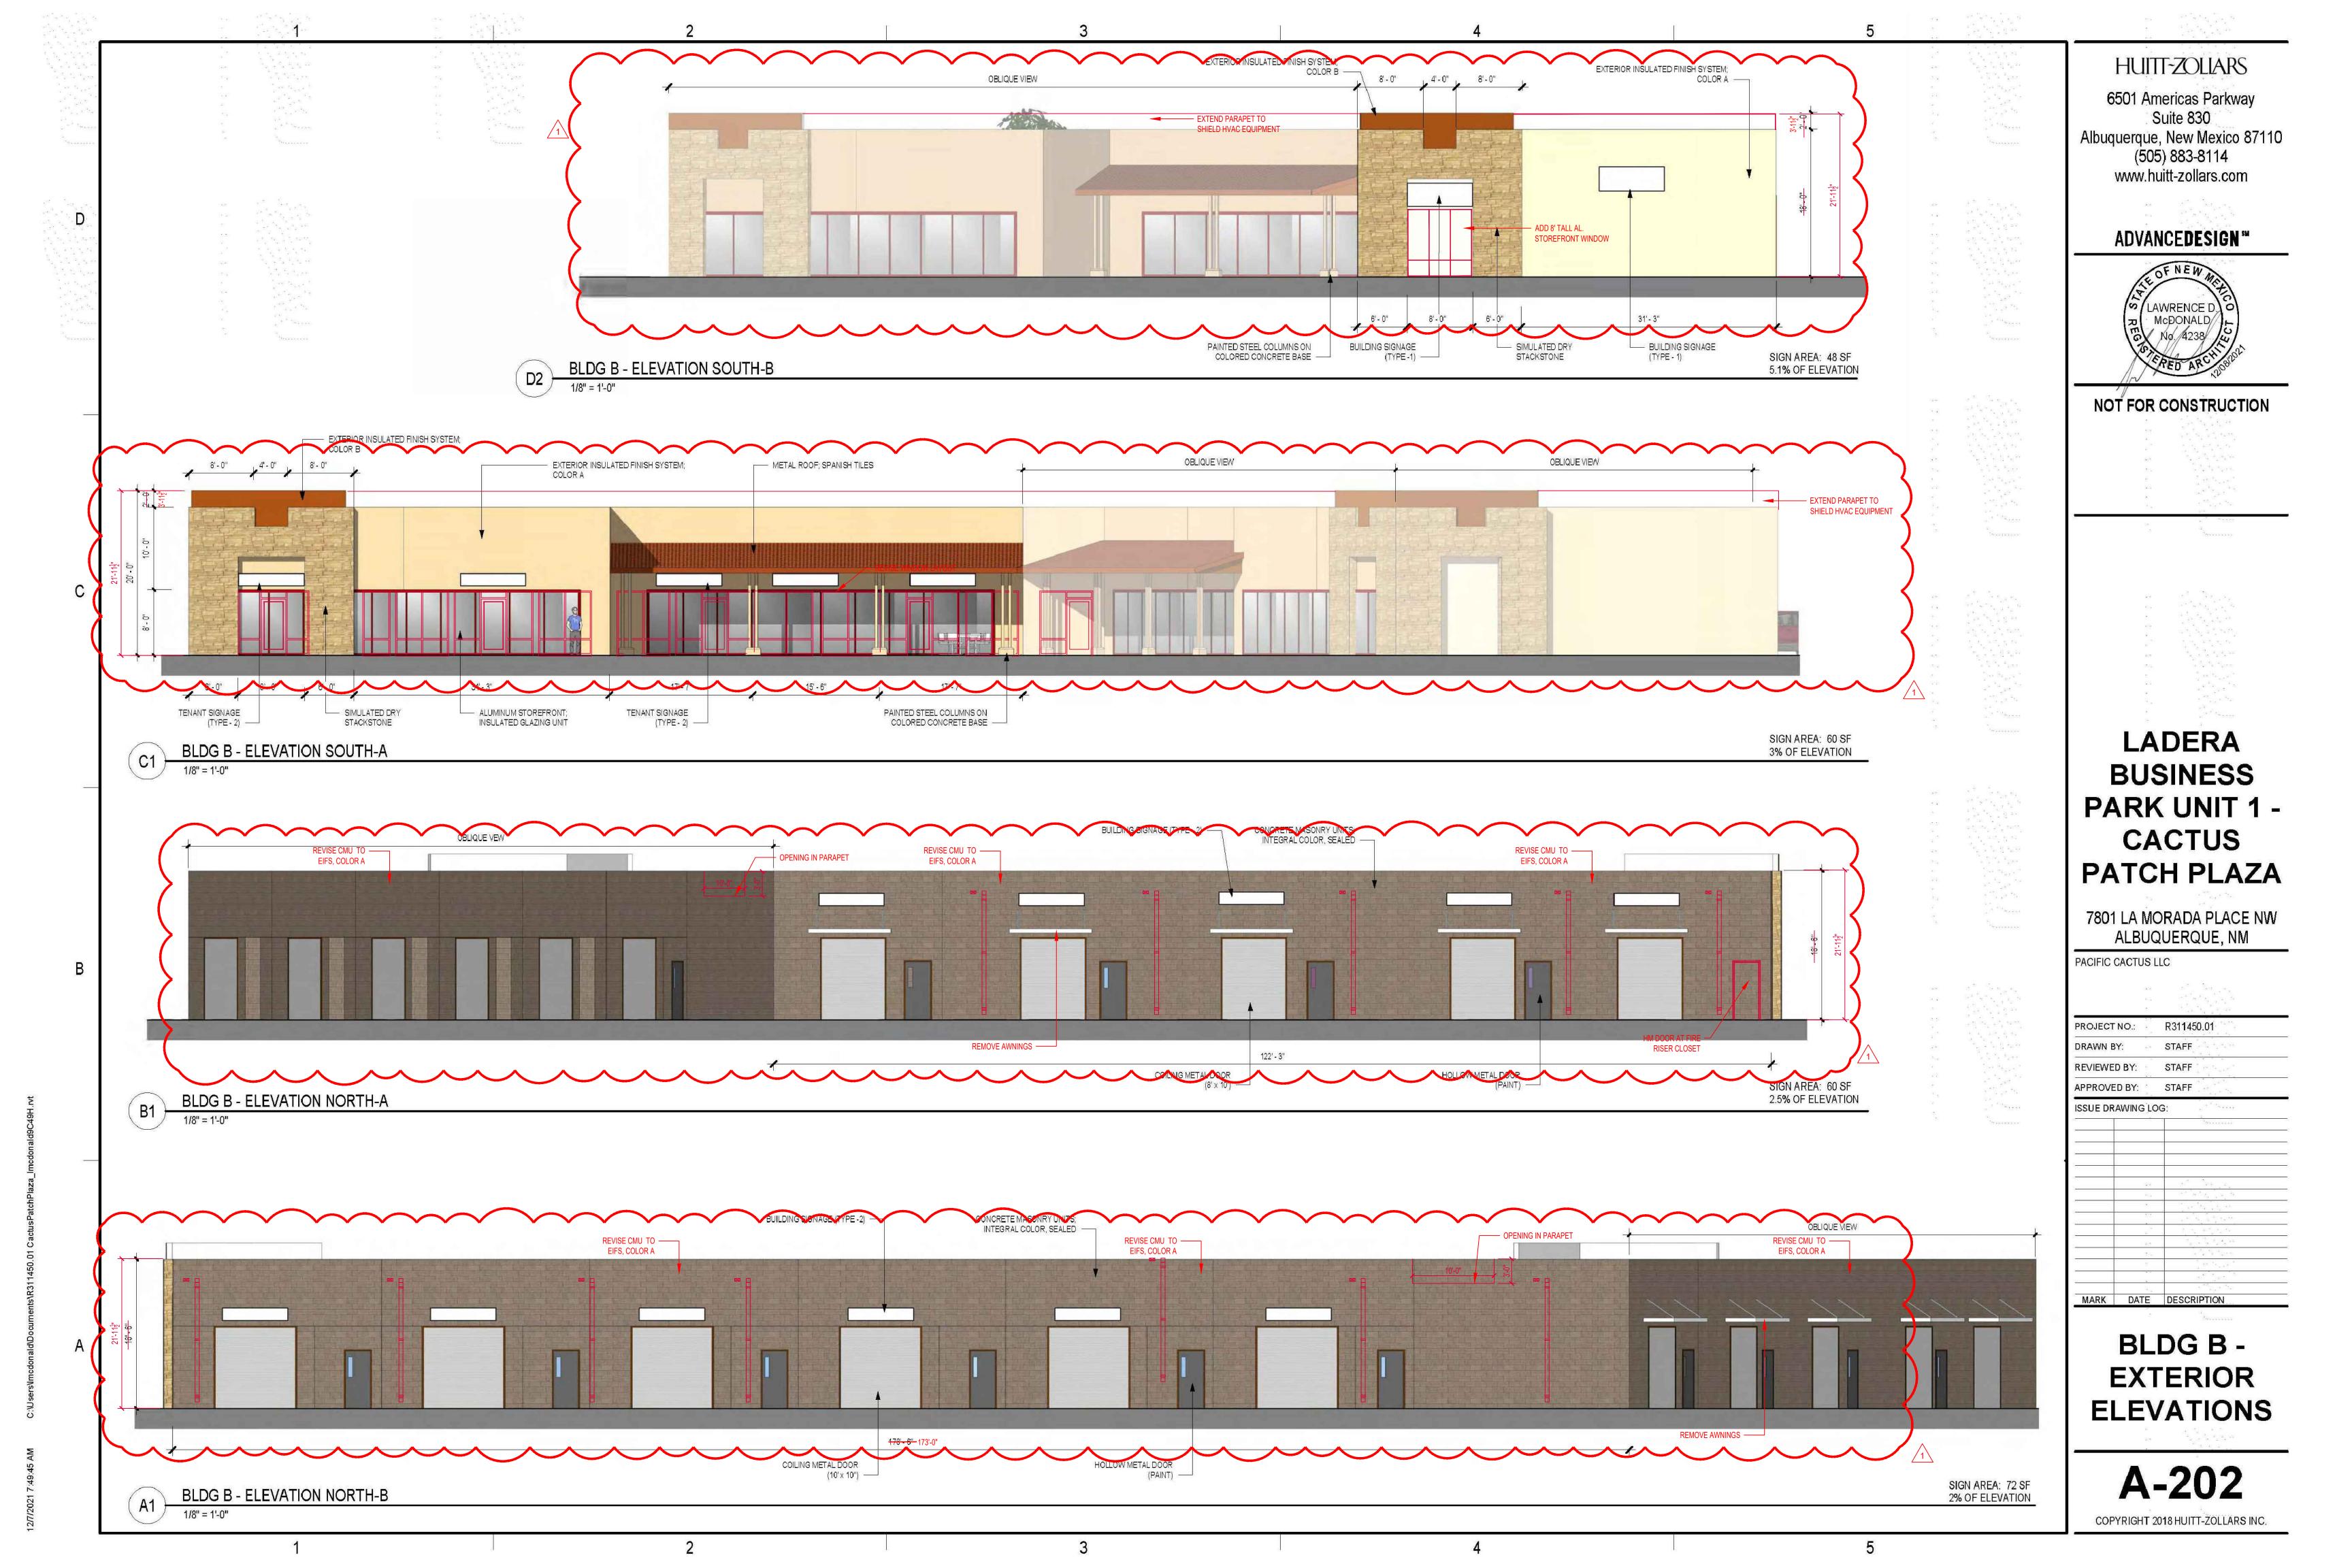

## 



\_\_\_\_\_ 











HUITT-ZOLIARS

6501 Americas Parkway
Suite 830
Albuquerque, New Mexico 87110
(505) 883-8114
www.huitt-zollars.com

## ADVANCE**DESIGN™**



NOT FOR CONSTRUCTION

## LADERA BUSINESS PARK UNIT 1 CACTUS PATCH PLAZA

7801 LA MORADA PLACE NW ALBUQUERQUE, NM

PACIFIC CACTUS LLC

| PROJECT NO.:      | R311450.01                              |
|-------------------|-----------------------------------------|
| DRAWN BY:         | STAFF<br>STAFF                          |
| REVIEWED BY:      |                                         |
| APPROVED BY:      | STAFF                                   |
| ISSUE DRAWING LO  | OG:                                     |
|                   | *************************************** |
|                   | 2                                       |
|