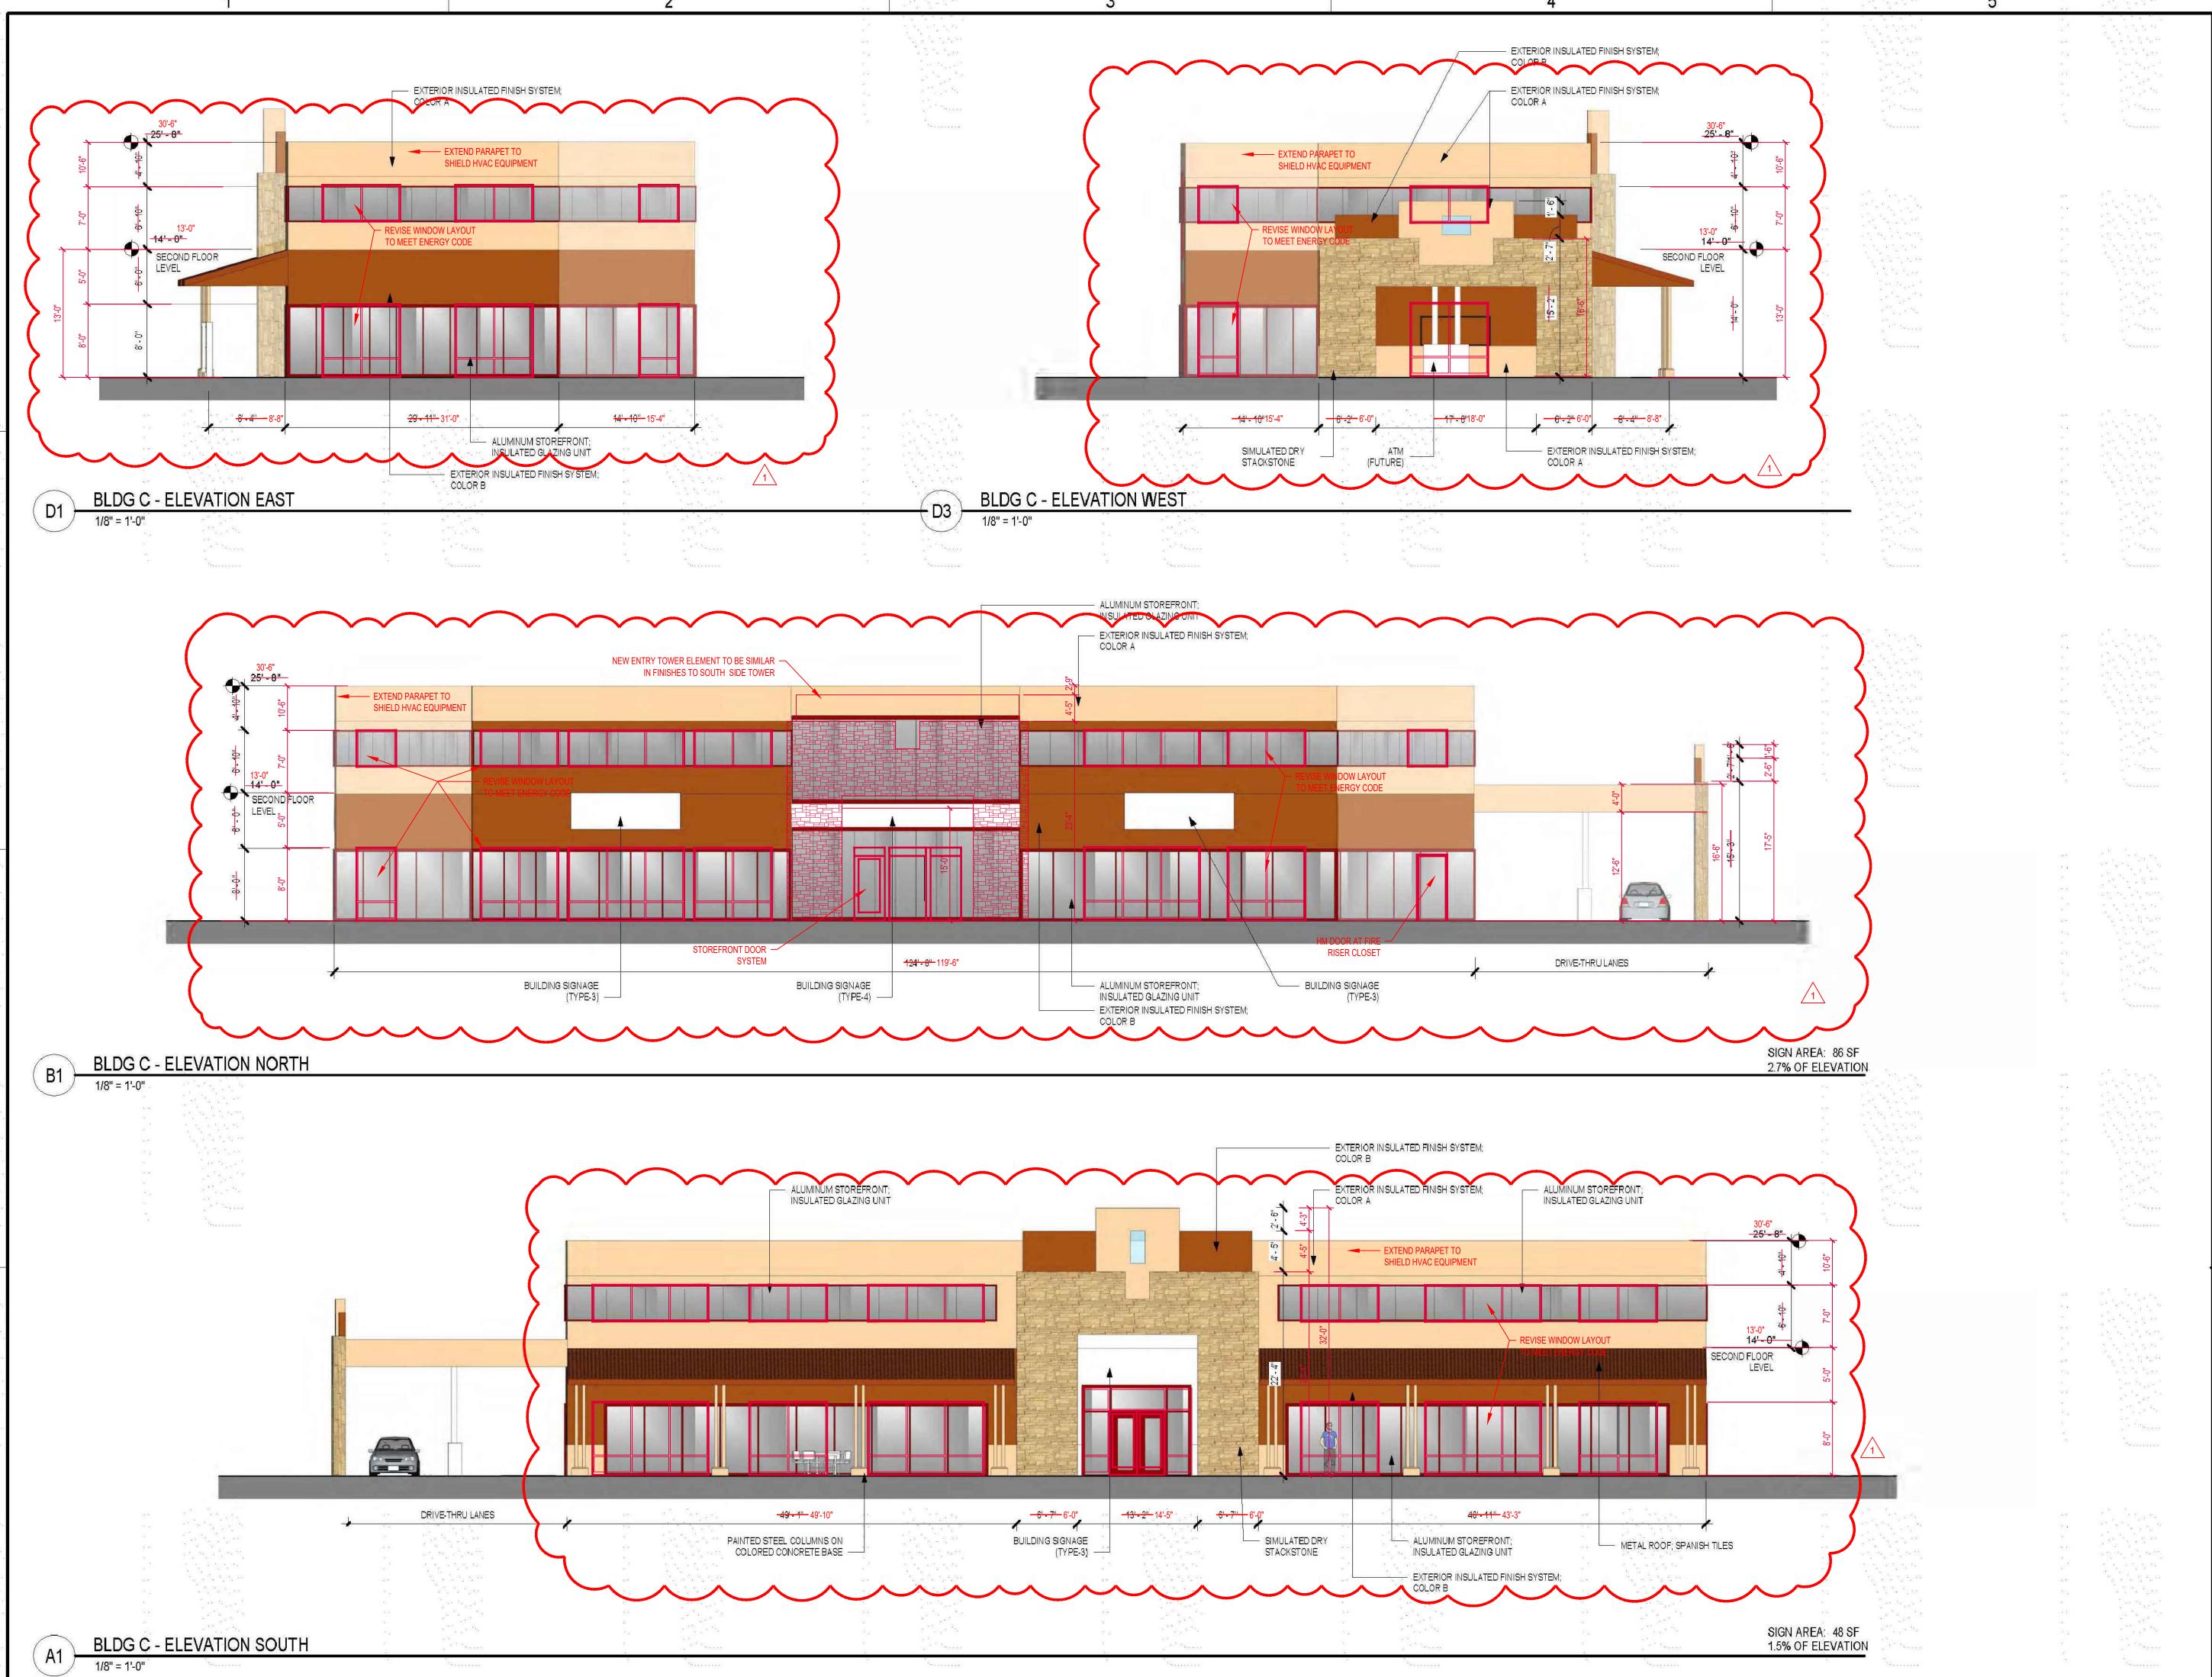

## LADERA BUSINESS PARK UNIT 1 CACTUS PATCH PLAZA

7801 LA MORADA PLACE NW ALBUQUERQUE, NM

PACIFIC CACTUS LLC

| PROJECT NO.:      | R311450.01                              |
|-------------------|-----------------------------------------|
| DRAWN BY:         | STAFF<br>STAFF                          |
| REVIEWED BY:      |                                         |
| APPROVED BY:      | STAFF                                   |
| ISSUE DRAWING LO  | OG:                                     |
|                   | *************************************** |
|                   | 2                                       |
|                   | 1                                       |
| -                 | 10 10 10                                |
| Alt <sub>ij</sub> |                                         |
|                   |                                         |
|                   |                                         |
| 62                |                                         |
| E -               |                                         |
|                   |                                         |
|                   |                                         |

MARK DATE DESCRIPTION

BLDG C -EXTERIOR ELEVATIONS

A-204

COPYRIGHT 2018 HUITT-ZOLLARS INC.