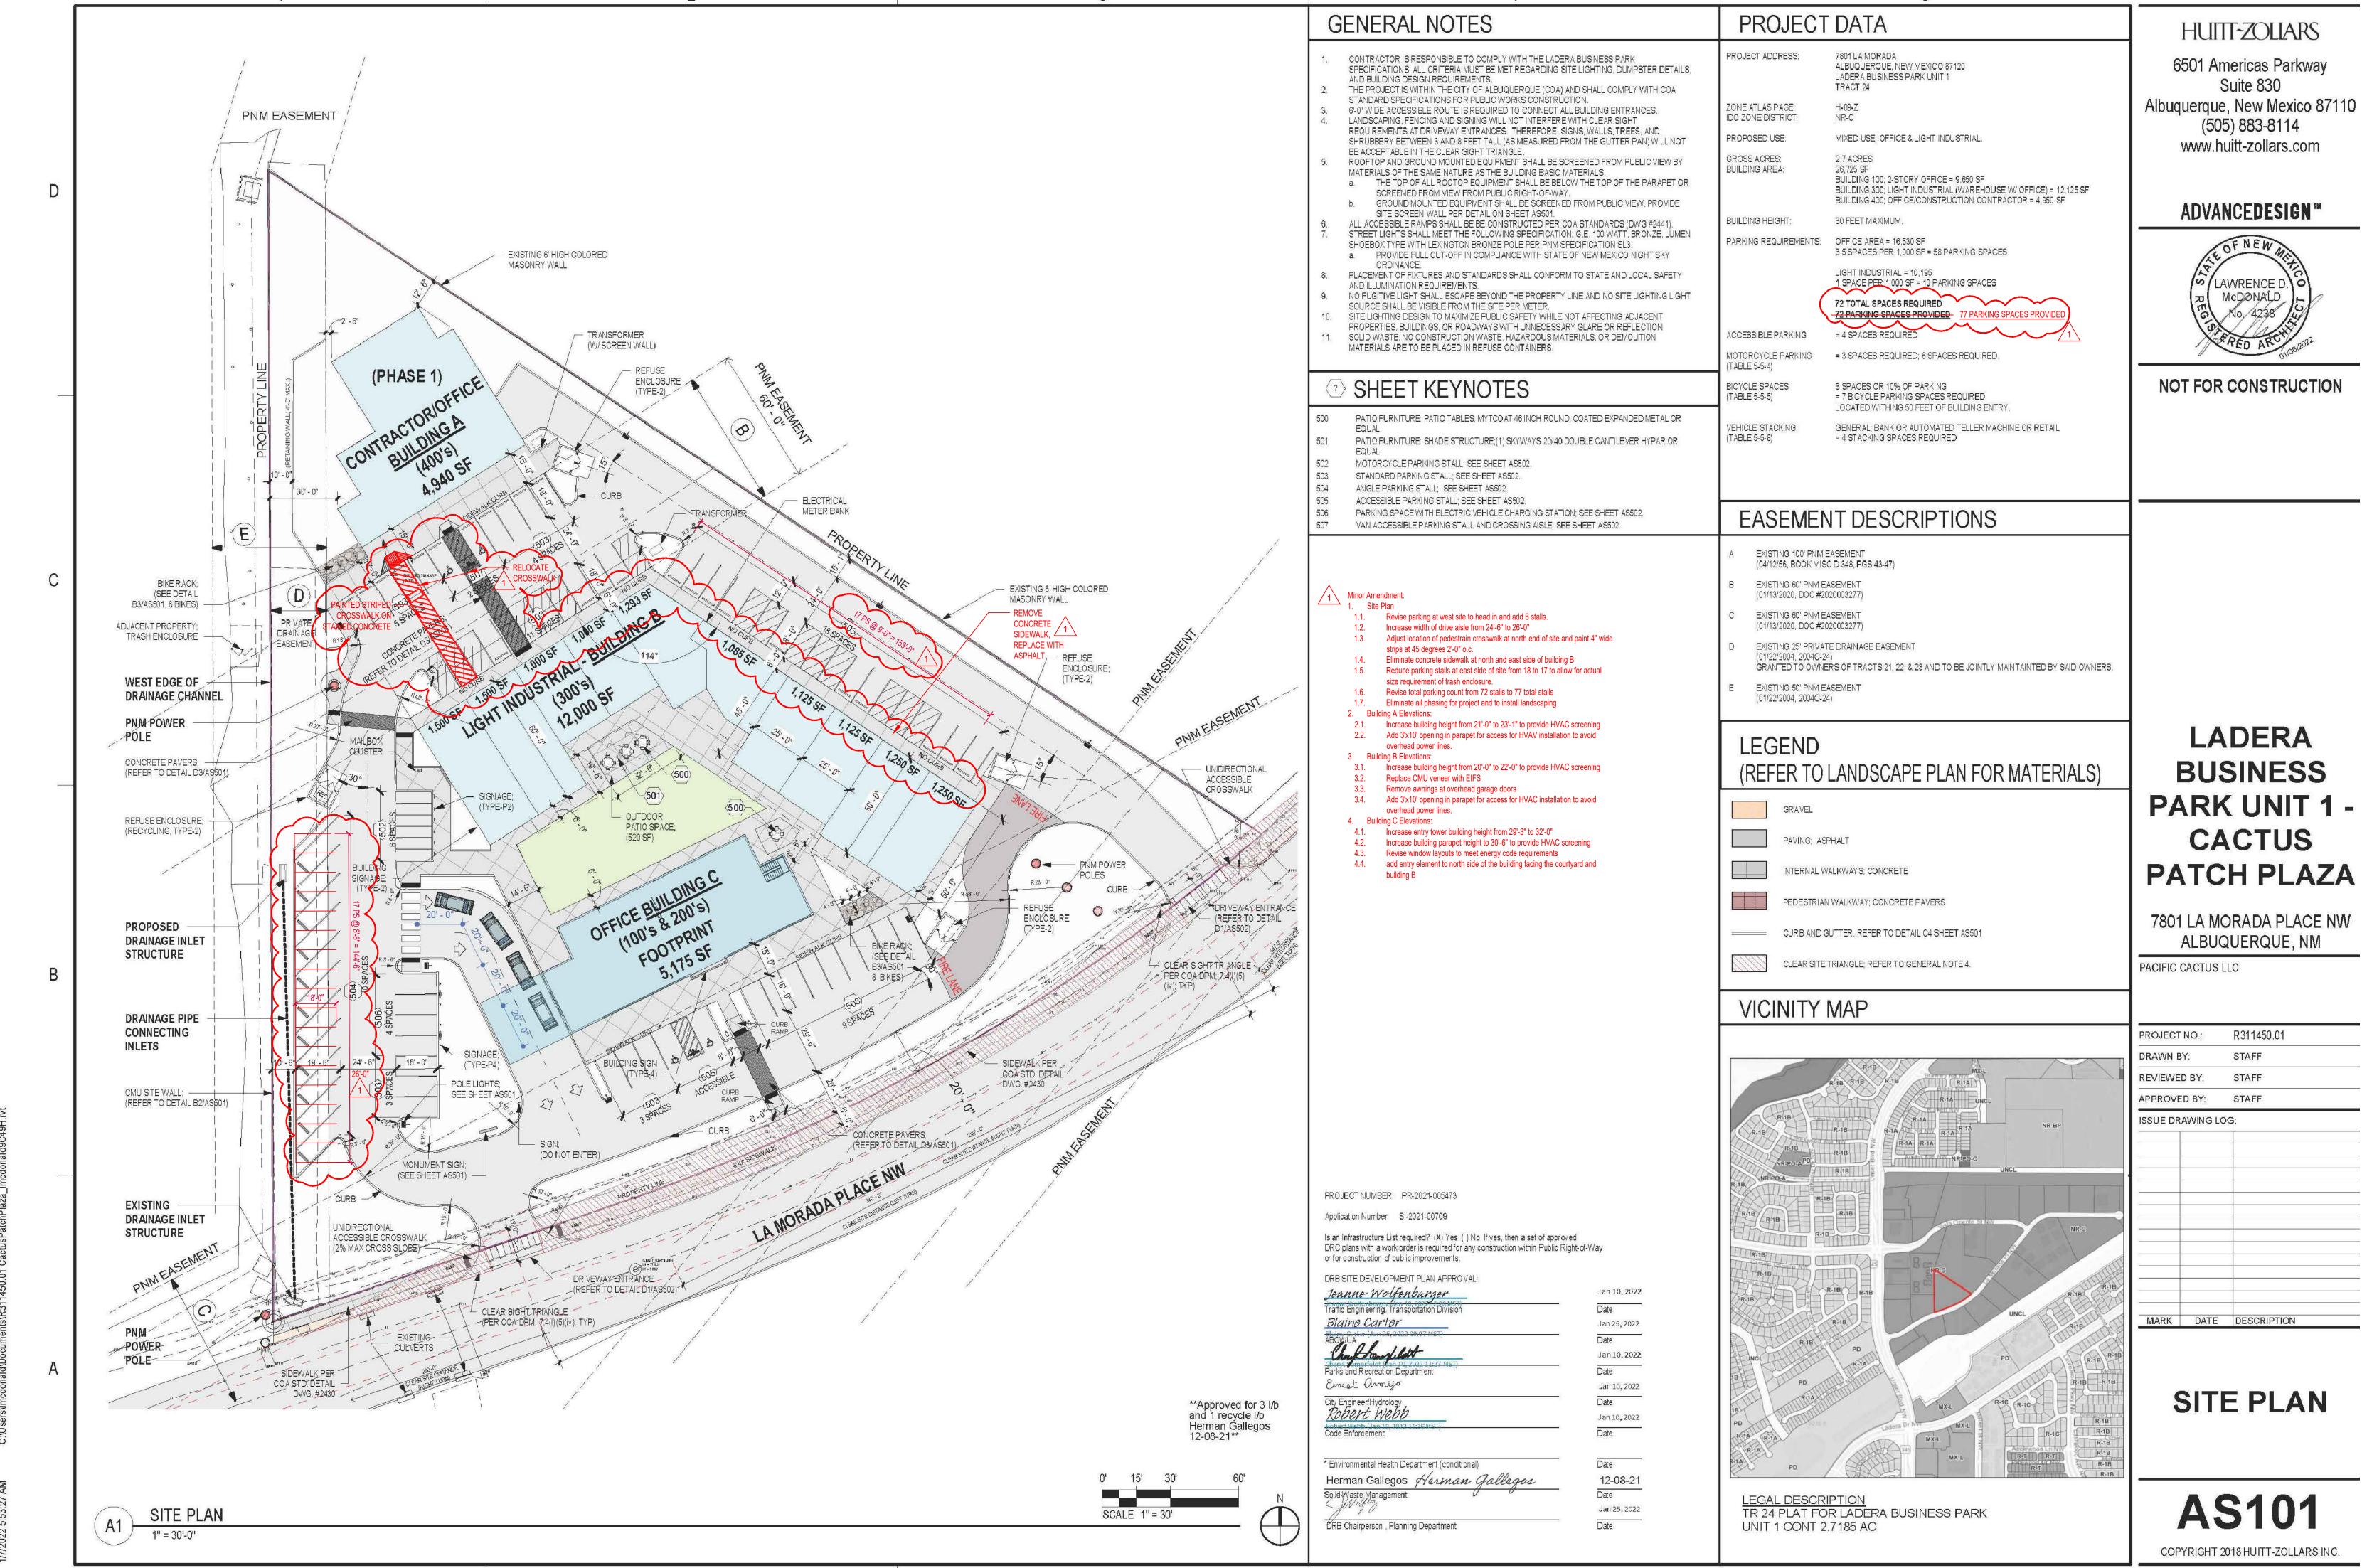

## 



\_\_\_\_\_ 











HUITT-ZOLIARS

6501 Americas Parkway
Suite 830
Albuquerque, New Mexico 87110
(505) 883-8114
www.huitt-zollars.com

## ADVANCE**DESIGN™**



NOT FOR CONSTRUCTION

## LADERA BUSINESS PARK UNIT 1 CACTUS PATCH PLAZA

7801 LA MORADA PLACE NW ALBUQUERQUE, NM

PACIFIC CACTUS LLC

| PROJECT NO.:      | R311450.01                              |
|-------------------|-----------------------------------------|
| DRAWN BY:         | STAFF<br>STAFF                          |
| REVIEWED BY:      |                                         |
| APPROVED BY:      | STAFF                                   |
| ISSUE DRAWING LO  | OG:                                     |
|                   | *************************************** |
|                   | 2