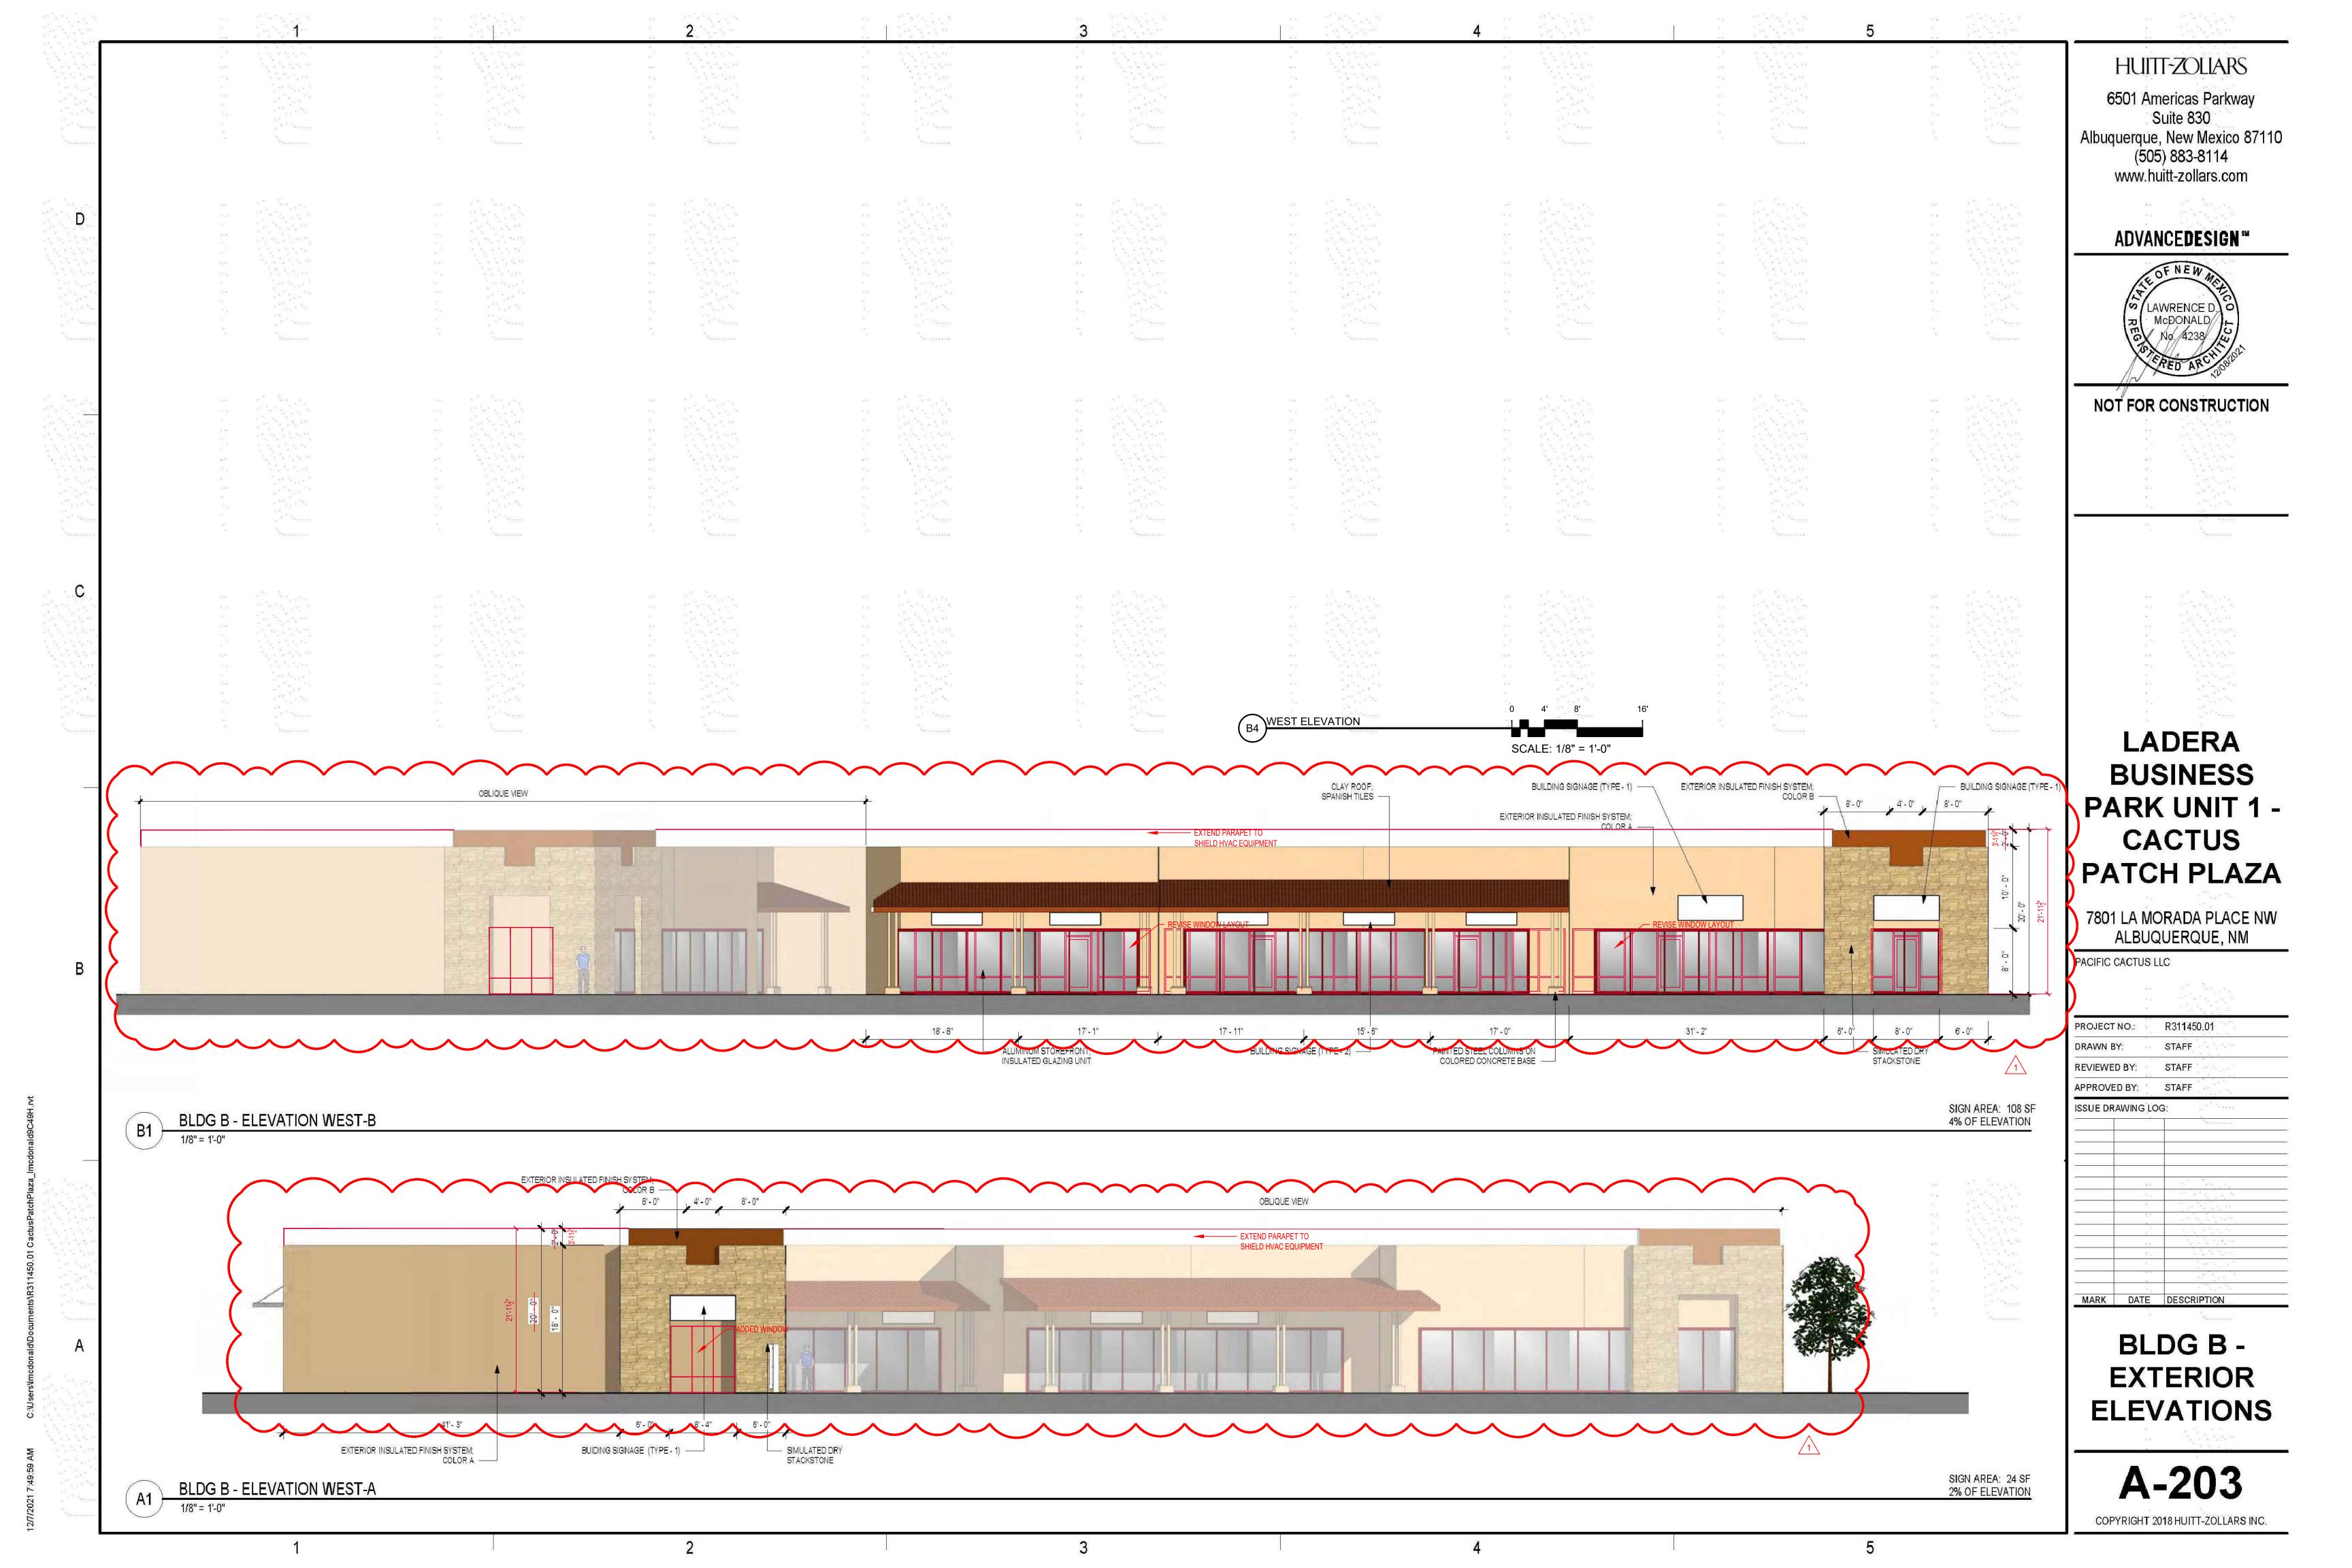

## LADERA BUSINESS PARK UNIT 1 CACTUS PATCH PLAZA

7801 LA MORADA PLACE NW ALBUQUERQUE, NM

PACIFIC CACTUS LLC

| PROJECT NO.:      | R311450.01                              |
|-------------------|-----------------------------------------|
| DRAWN BY:         | STAFF<br>STAFF                          |
| REVIEWED BY:      |                                         |
| APPROVED BY:      | STAFF                                   |
| ISSUE DRAWING LO  | OG:                                     |
|                   | *************************************** |
|                   | 2                                       |
|                   | 1                                       |
| -                 | 10 10 10                                |
| Alt <sub>ij</sub> |                                         |
|                   |                                         |
|                   |                                         |
| 62                |                                         |
| E -               |                                         |
|                   |                                         |
|                   |                                         |