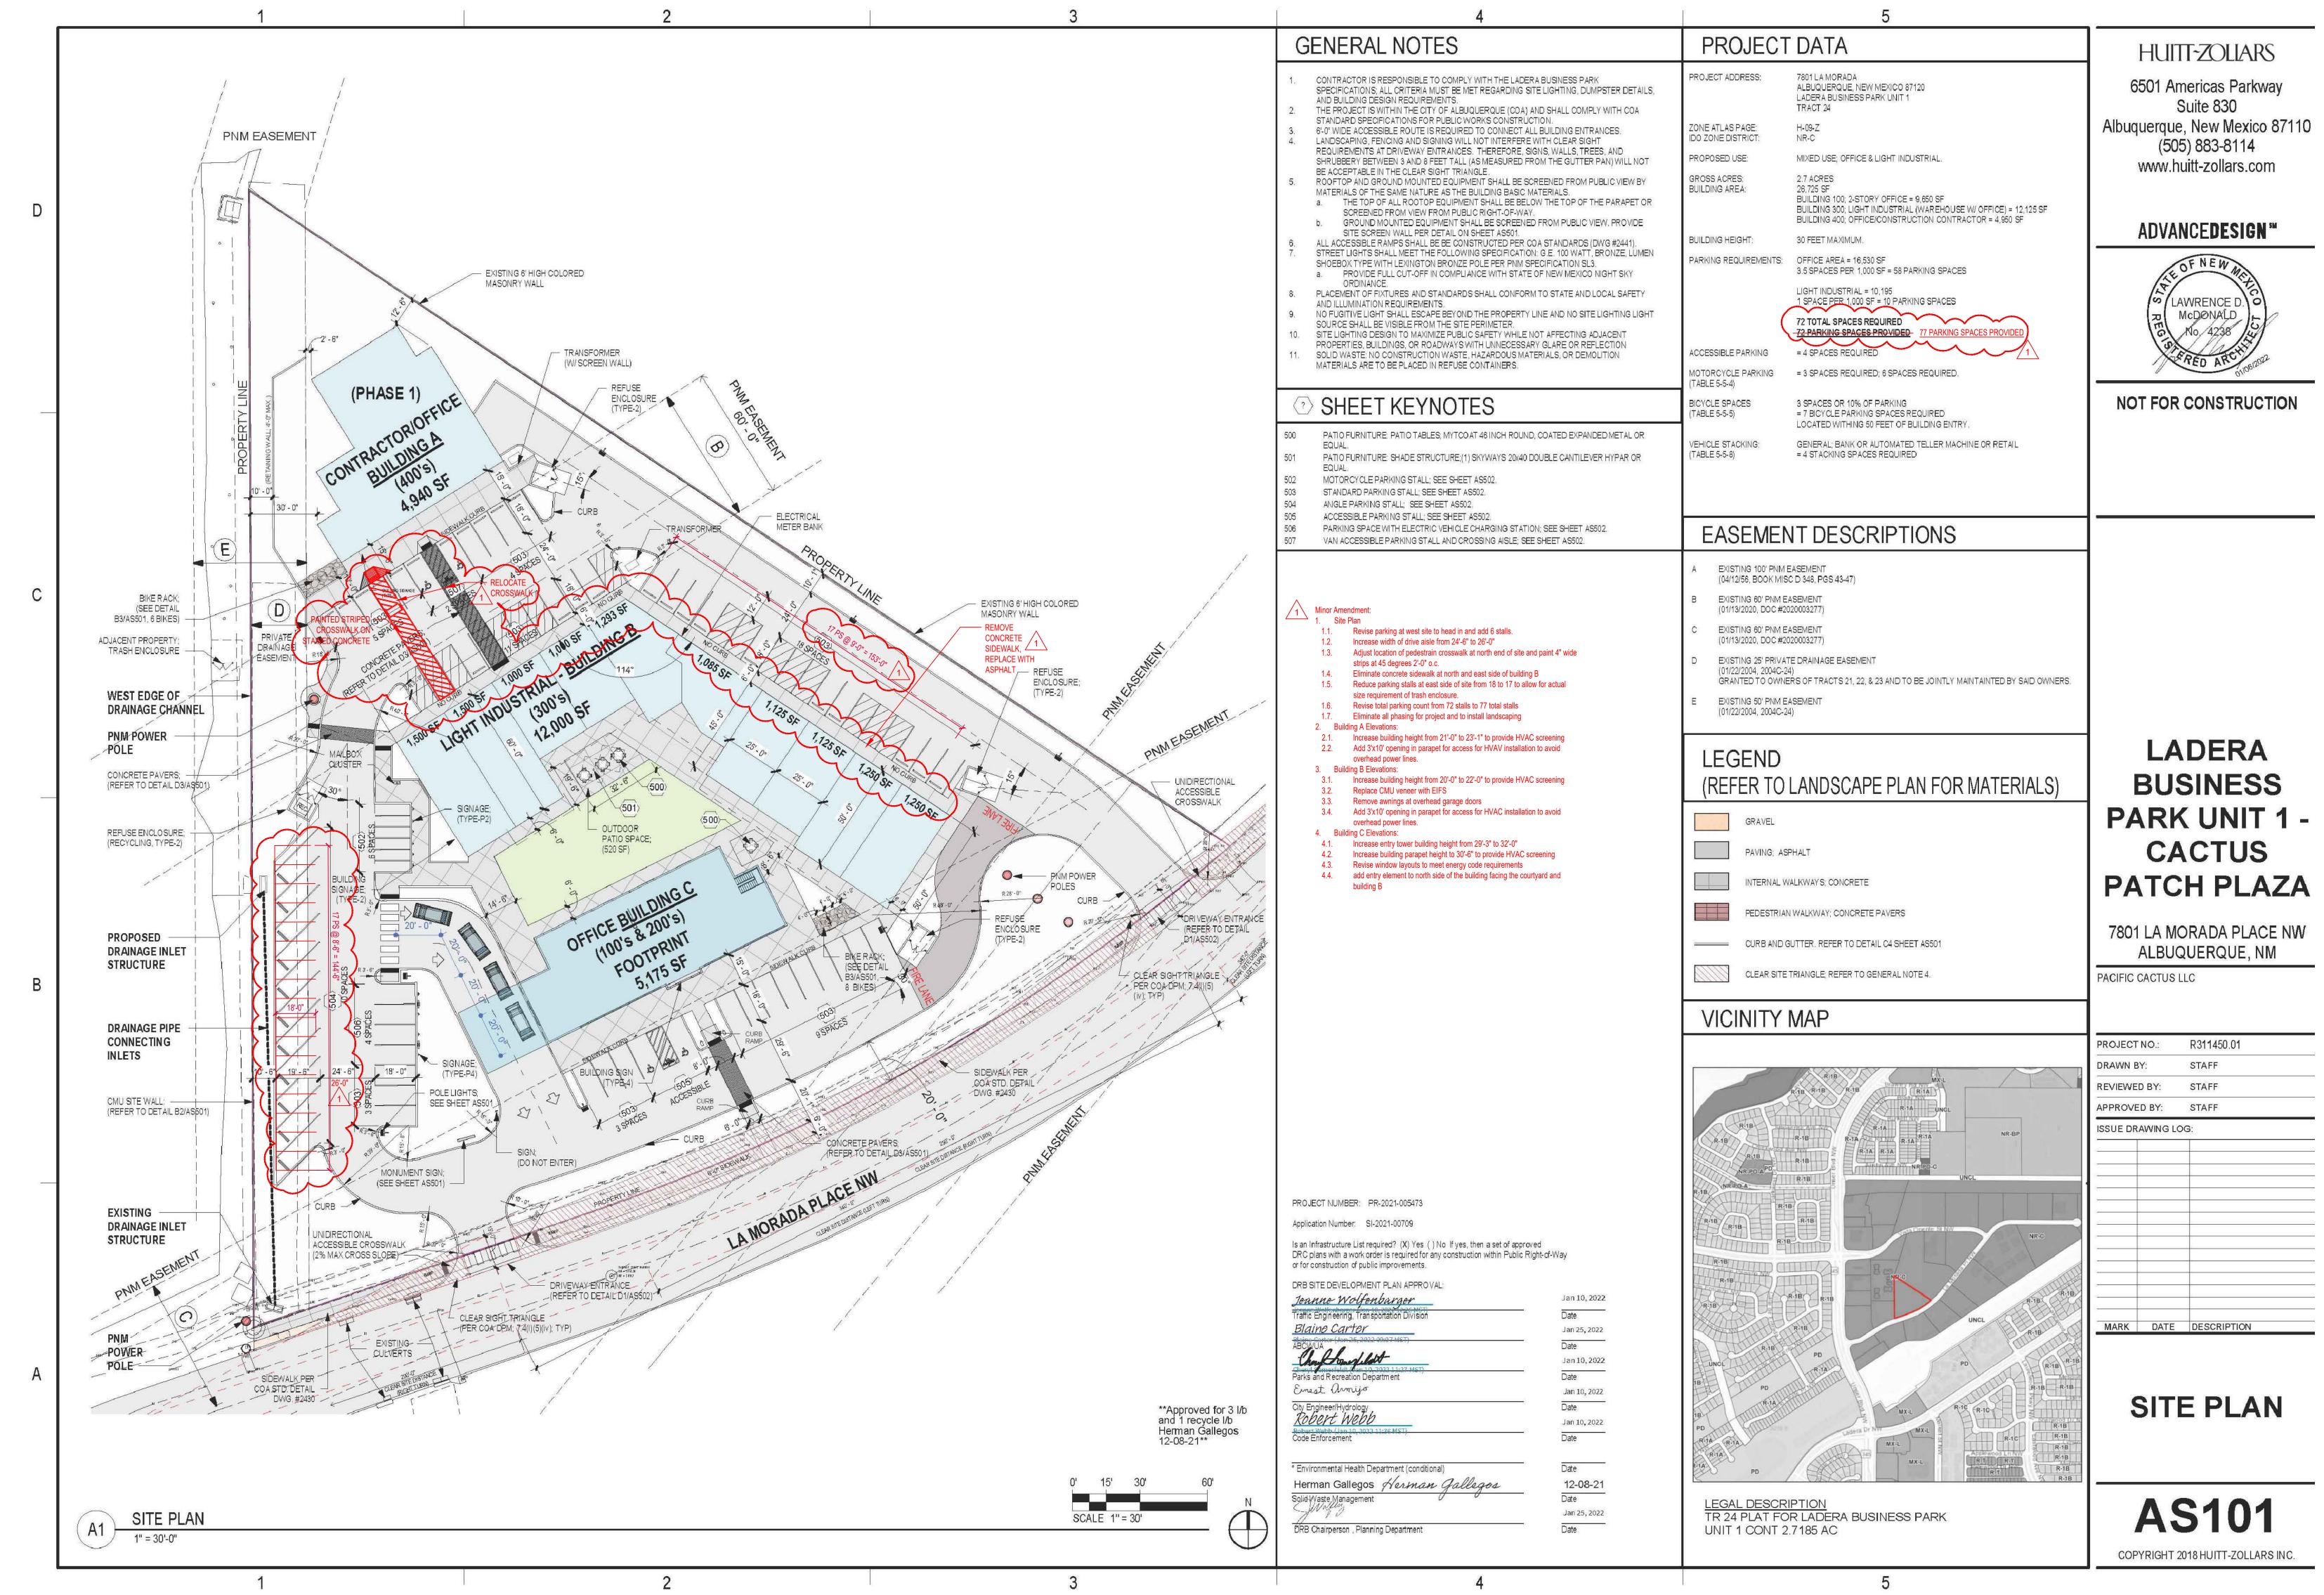

|                                                                             | 1 | 2                                        |
|-----------------------------------------------------------------------------|---|------------------------------------------|
|                                                                             |   |                                          |
| D                                                                           |   |                                          |
|                                                                             |   |                                          |
|                                                                             |   |                                          |
|