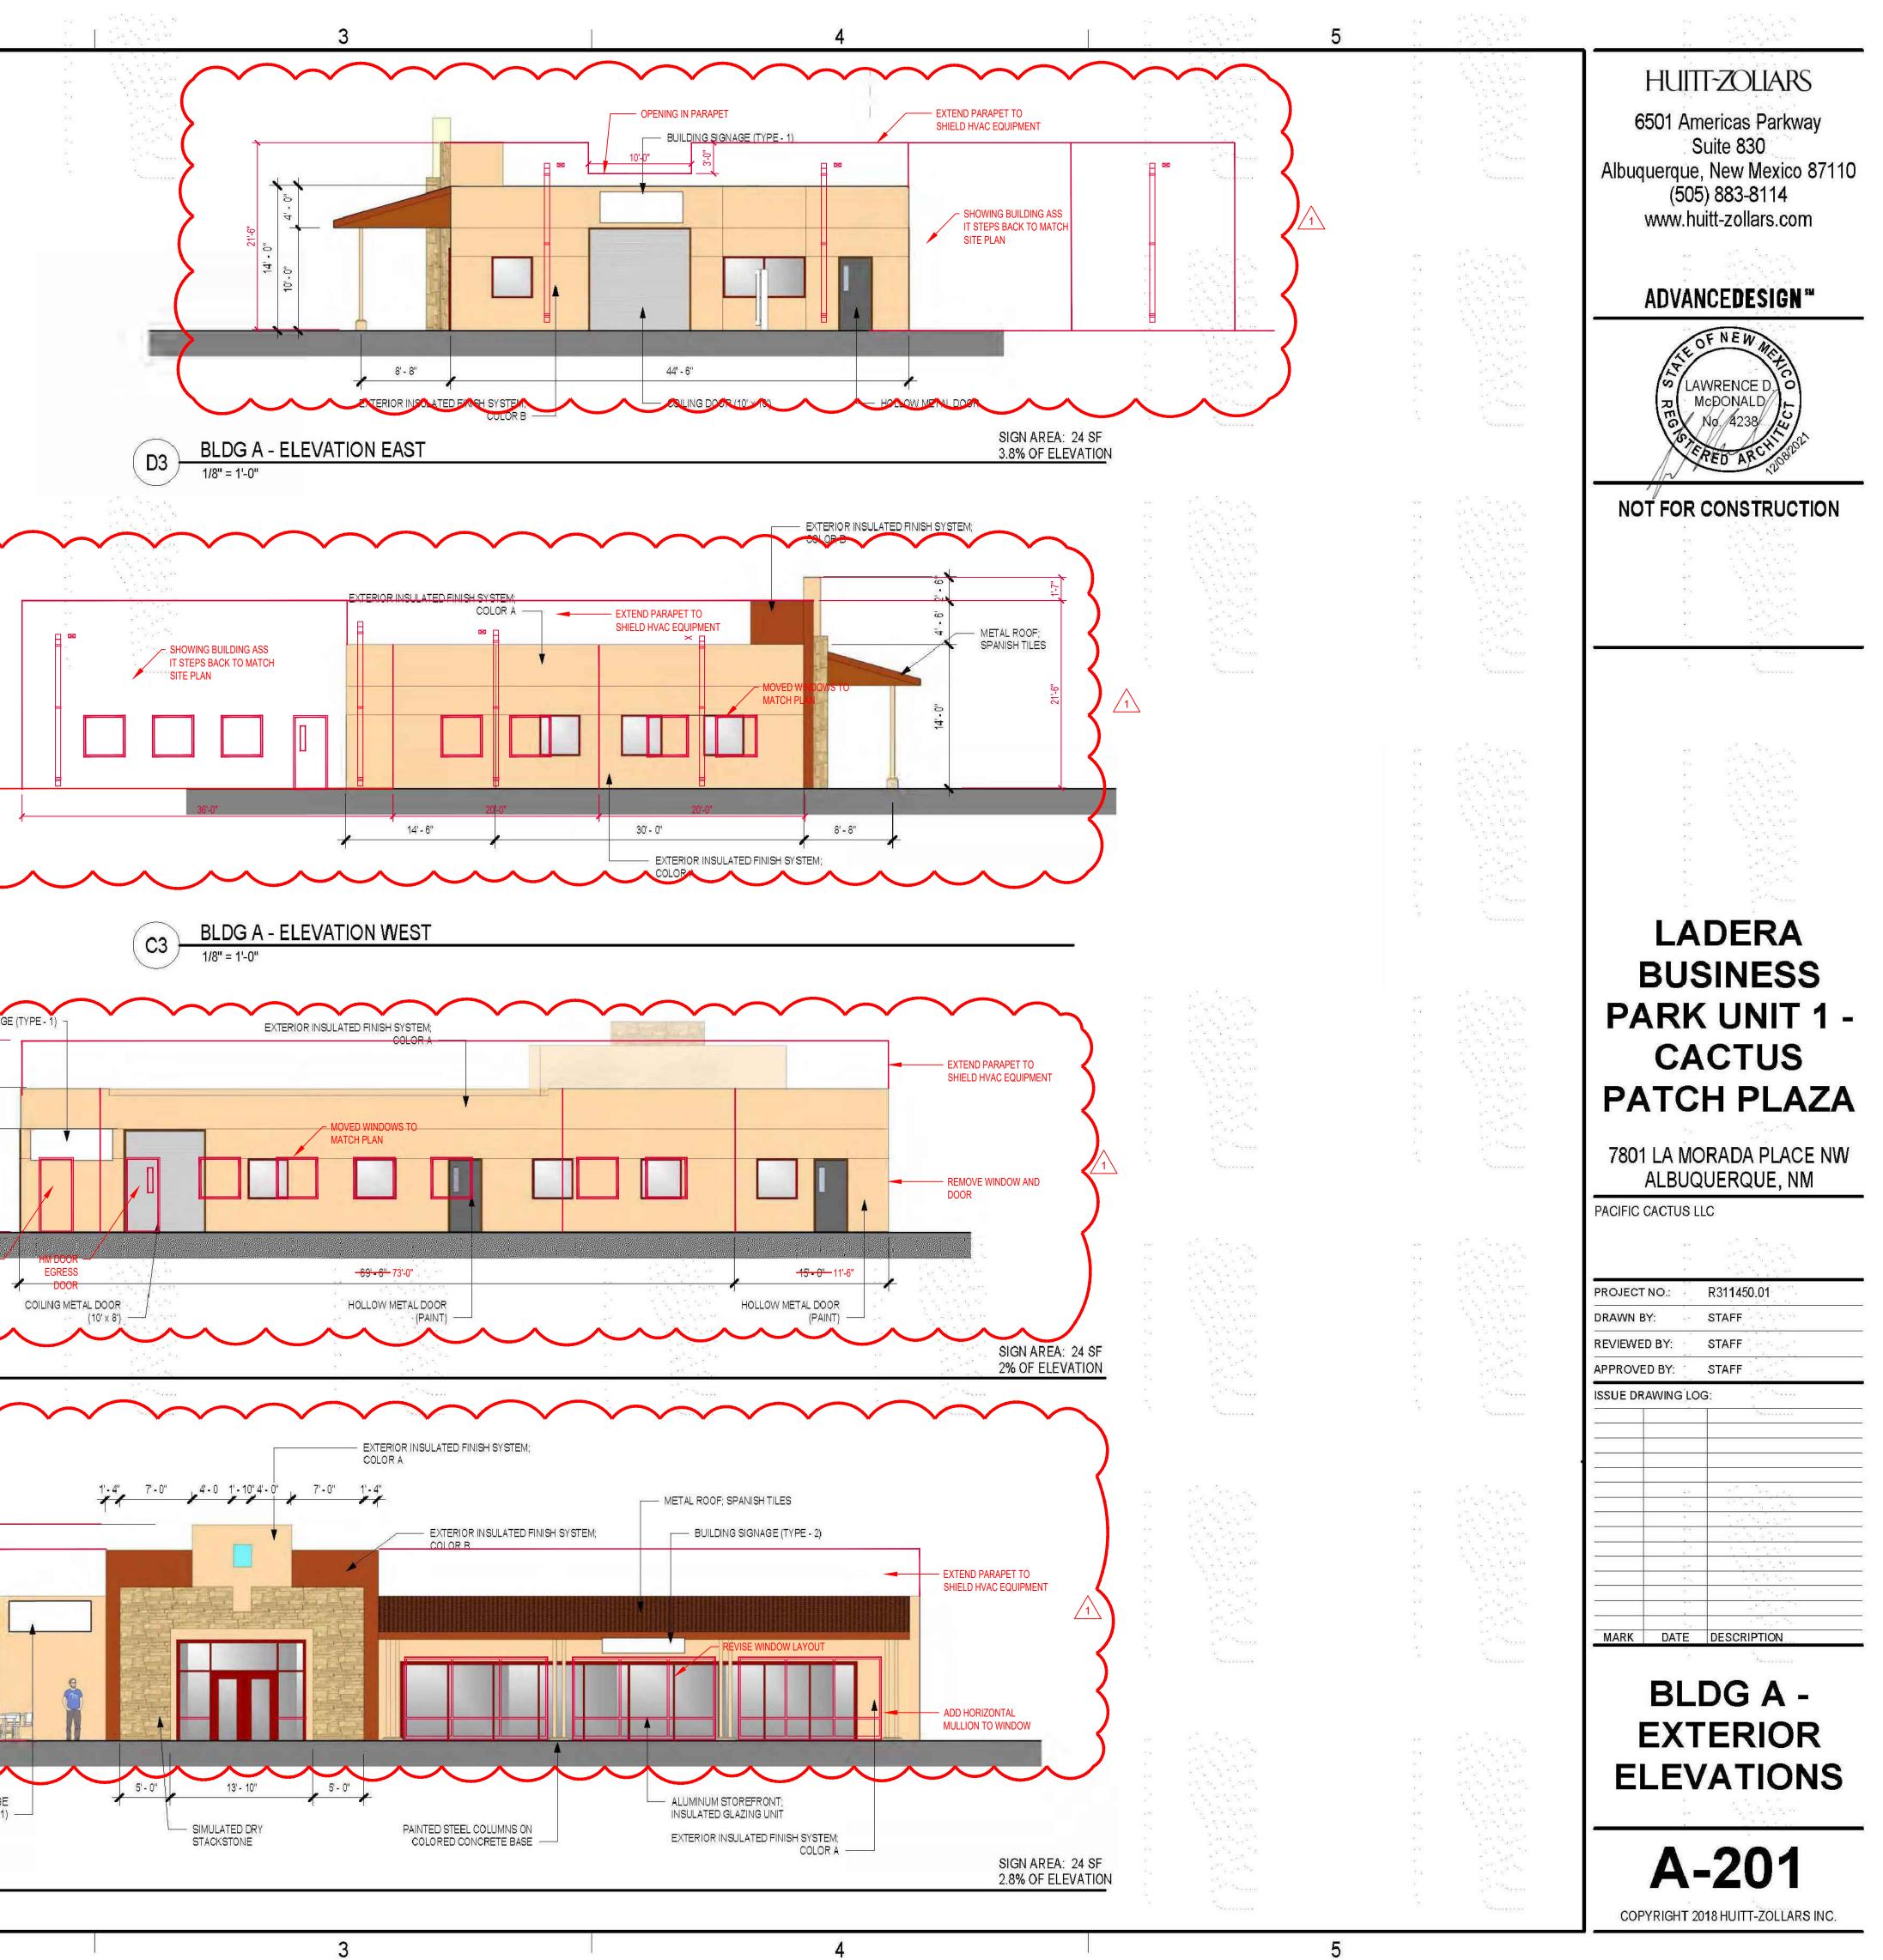

|                                                                             | 1 | 2                                        |
|-----------------------------------------------------------------------------|---|------------------------------------------|
|                                                                             |   |                                          |
| D                                                                           |   |                                          |
|                                                                             |   |                                          |
|                                                                             |   |                                          |
|                                                                             |   | S1-6<br>14-11/di<br>14-11/di             |
| onald9C49H.nt                                                               |   | BLDG A - ELEVATION NORTH<br>1/8" = 1'-0" |
| C:\Users\Imcdonald\Documents\R311450.01 CactusPatchPlaza_Imcdonald9C49H.ivt |   | 21-6"<br>21-6"<br>21-6"<br>2-6"          |
| 12/7/2021 7:49:04 AM C::Users/Imcdonald/D                                   |   | BLDG A - ELEVATION SOUTH<br>1/8" = 1'-0" |
|                                                                             | 1 | 2                                        |

|   |          | 3                                                                                                                                               |      |                                                                   |                             | 4                                                              |                                                               |     |
|---|----------|-------------------------------------------------------------------------------------------------------------------------------------------------|------|-------------------------------------------------------------------|-----------------------------|----------------------------------------------------------------|---------------------------------------------------------------|-----|
|   |          |                                                                                                                                                 |      |                                                                   |                             |                                                                |                                                               |     |
|   |          |                                                                                                                                                 |      |                                                                   |                             |                                                                |                                                               |     |
|   |          | 994<br>17 10<br>18 10<br>18 10<br>19 10<br>19 10<br>10 10<br>10 10<br>10<br>10<br>10<br>10<br>10<br>10<br>10<br>10<br>10<br>10<br>10<br>10<br>1 |      |                                                                   |                             |                                                                |                                                               |     |
|   |          |                                                                                                                                                 |      | B4 WEST EL                                                        | EVATION                     | 0<br>SCA                                                       | 4' 8'<br>ALE: 1/8" = 1'-0"                                    | 1   |
|   |          |                                                                                                                                                 |      | EXTEND PARAPET TO<br>SHIELD HVAC EQUIPMENT                        | CLAY ROOF;<br>SPANISH TILES |                                                                | BUILDING SIGNAGE (TYPE -<br>R INSULATED FINISH SYSTE<br>COLOF | EM; |
|   |          |                                                                                                                                                 |      |                                                                   |                             |                                                                |                                                               |     |
| × | 18' - 8" | 17'- 1"<br>ALUMINUM STOREFRONT<br>INSULATED GLAZING UNIT                                                                                        |      | 17' - 11"<br>BUILDING SIGNAG                                      | 15'-6"<br>E (TTPE-2)        | 17' - 0"<br>PAHNTED STEEL COLUMINS ON<br>COLORED CONCRETE BASE |                                                               |     |
|   |          |                                                                                                                                                 | ~~~~ | OBLIQUE VIEW COBLIQUE VIEW CEXTEND PARAPET TO SHIELD HVAC EQUIPME |                             |                                                                |                                                               |     |
|   |          |                                                                                                                                                 |      |                                                                   |                             |                                                                |                                                               |     |
|   |          |                                                                                                                                                 |      |                                                                   |                             |                                                                |                                                               | 18  |