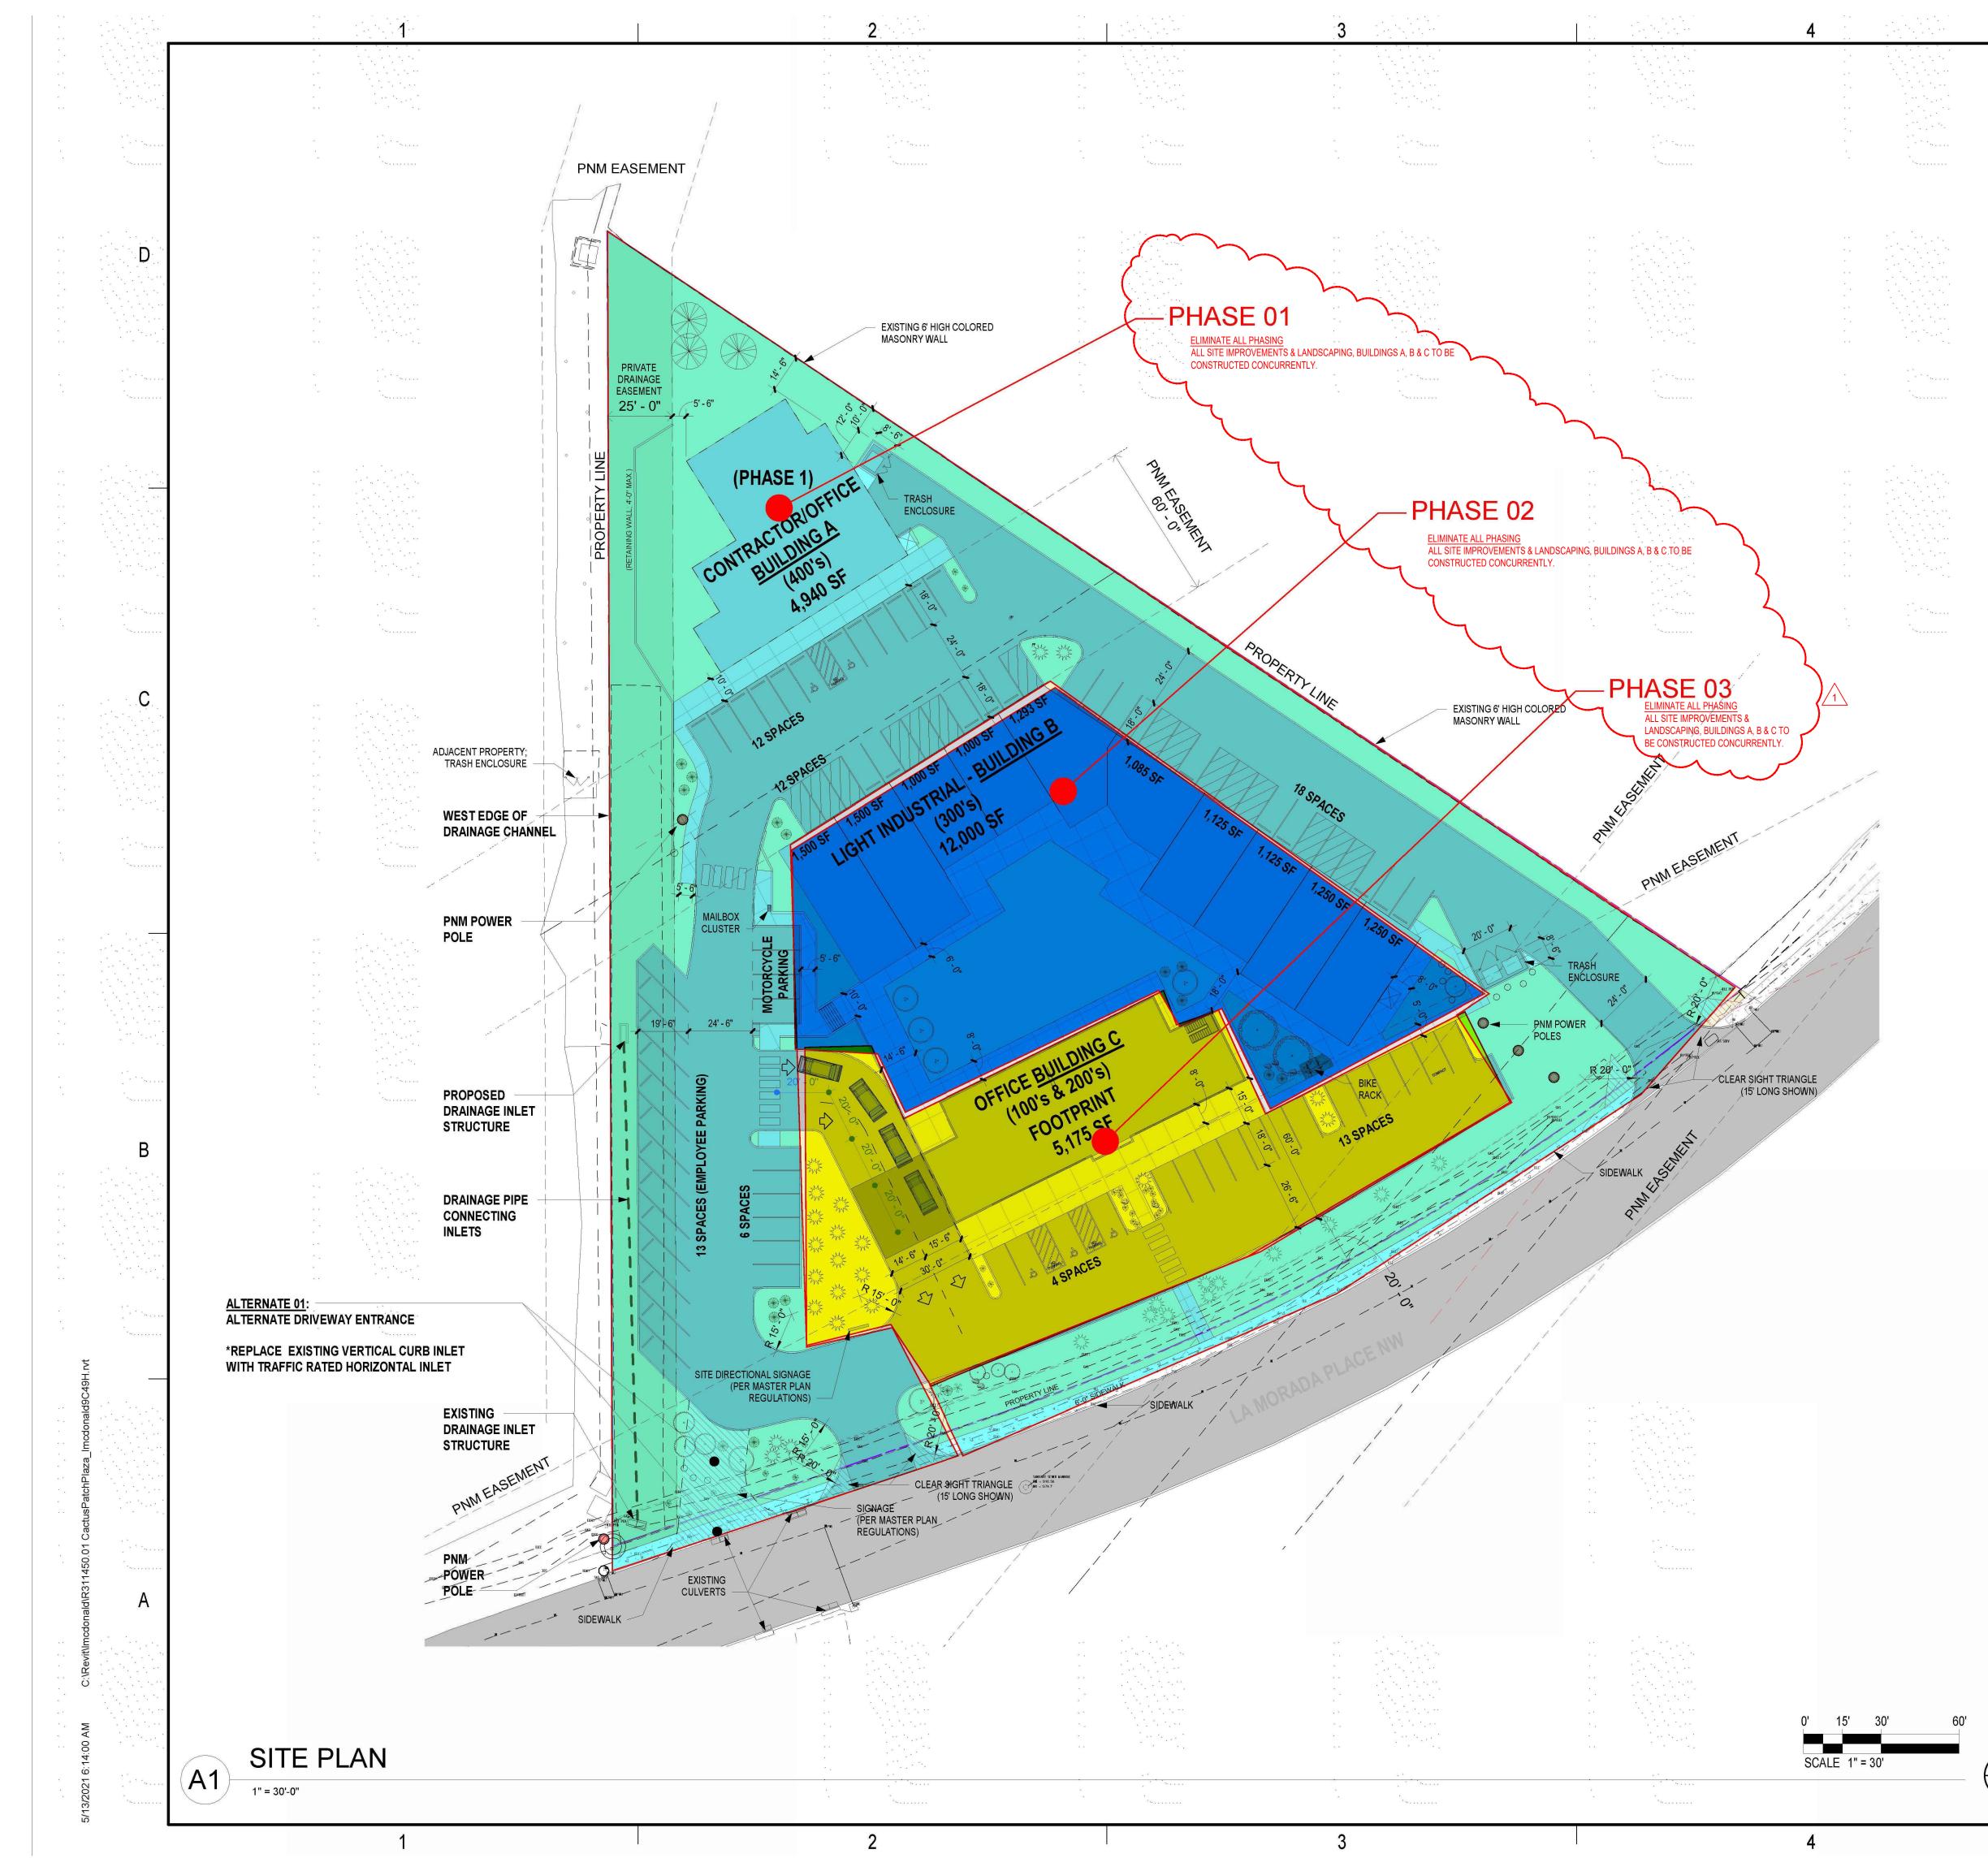

|                                                                             | 1 | 2                                        |
|-----------------------------------------------------------------------------|---|------------------------------------------|
|                                                                             |   |                                          |
| D                                                                           |   |                                          |
|                                                                             |   |                                          |
|                                                                             |   |                                          |
|