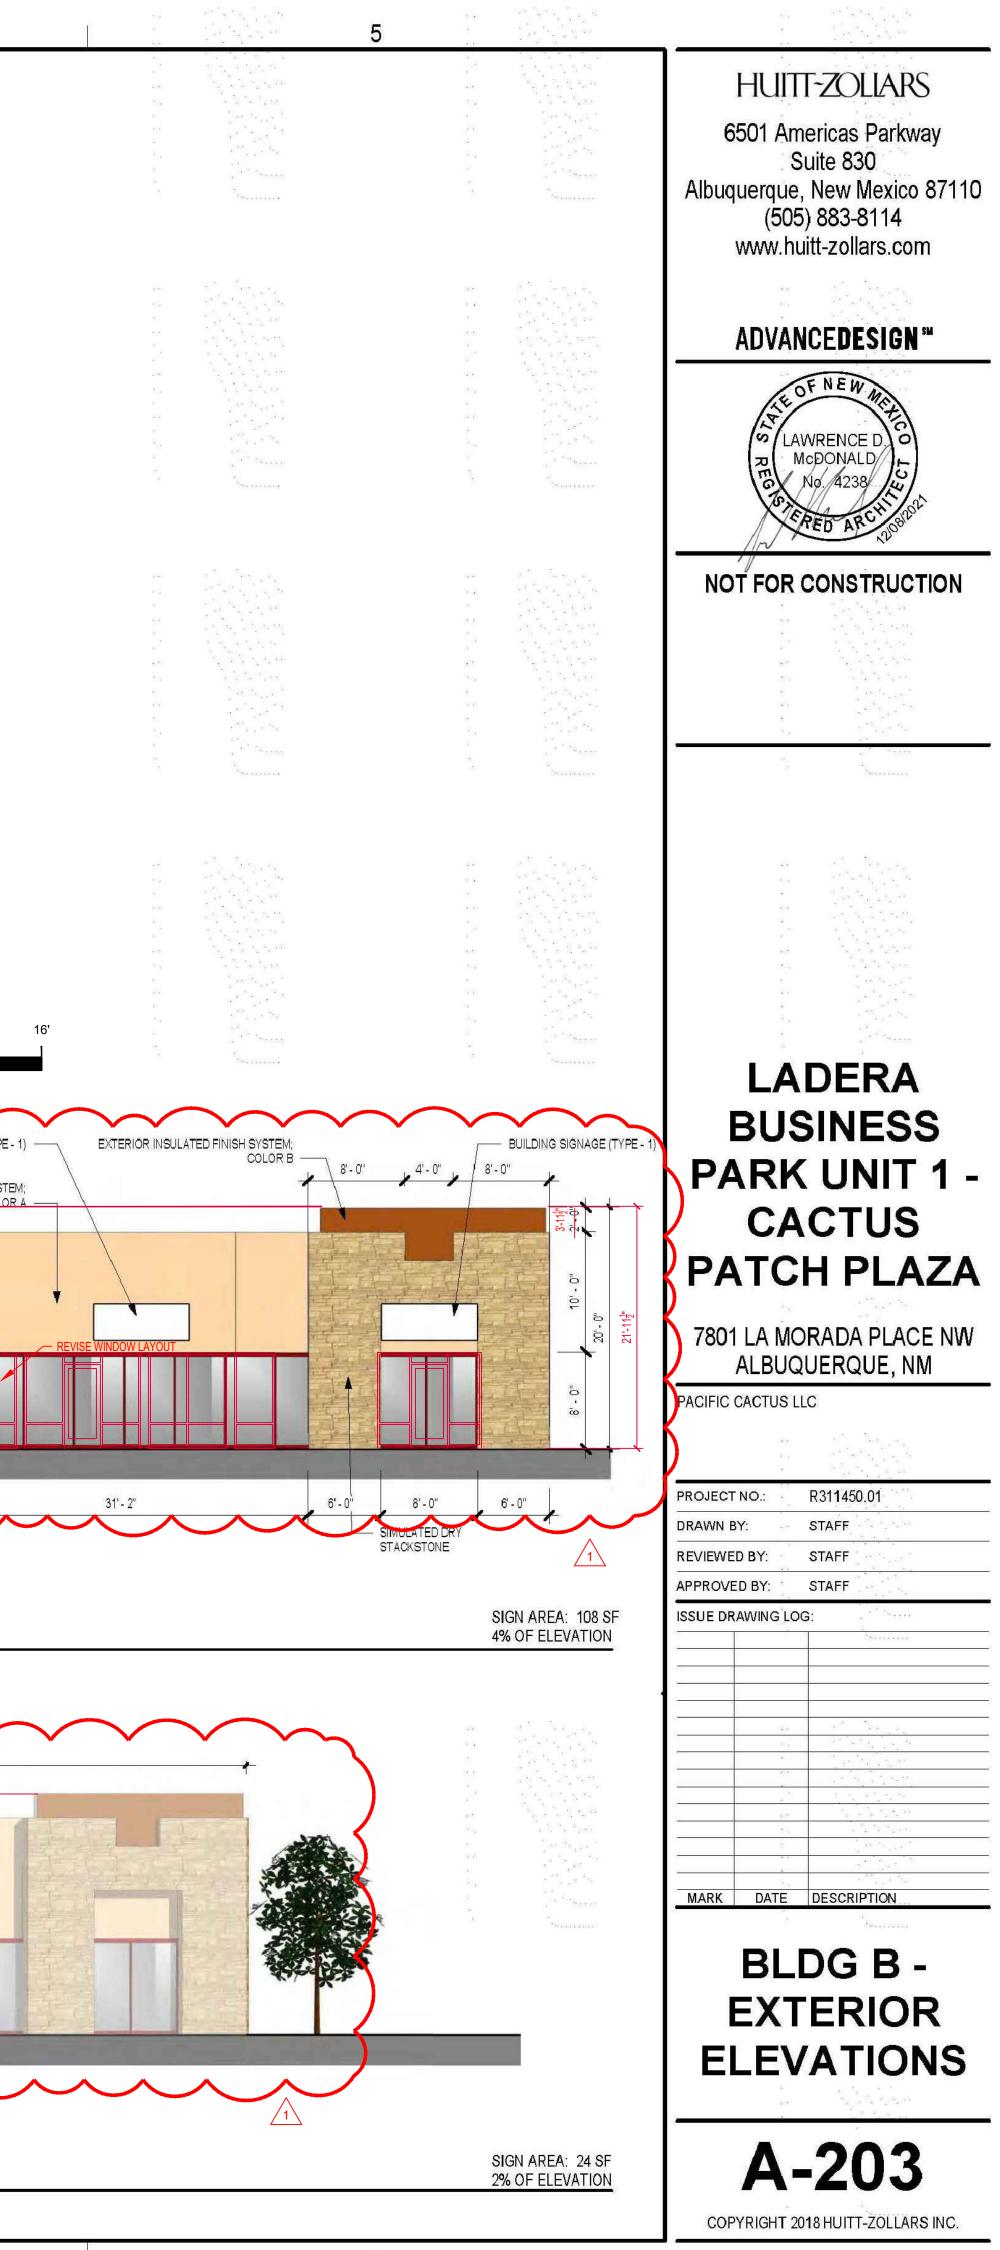

|                                                                             | 1 | 2                                        |
|-----------------------------------------------------------------------------|---|------------------------------------------|
|                                                                             |   |                                          |
| D                                                                           |   |                                          |
|                                                                             |   |                                          |
|                                                                             |   |                                          |
|                                                                             |   | S1-6<br>14-11/di<br>14-11/di             |
| onald9C49H.nt                                                               |   | BLDG A - ELEVATION NORTH<br>1/8" = 1'-0" |
| C:\Users\Imcdonald\Documents\R311450.01 CactusPatchPlaza_Imcdonald9C49H.ivt |   | 21-6"<br>21-6"<br>21-6"<br>2-6"          |
| 12/7/2021 7:49:04 AM C::Users/Imcdonald/D                                   |   | BLDG A - ELEVATION SOUTH<br>1/8" = 1'-0" |
|                                                                             | 1 | 2                                        |