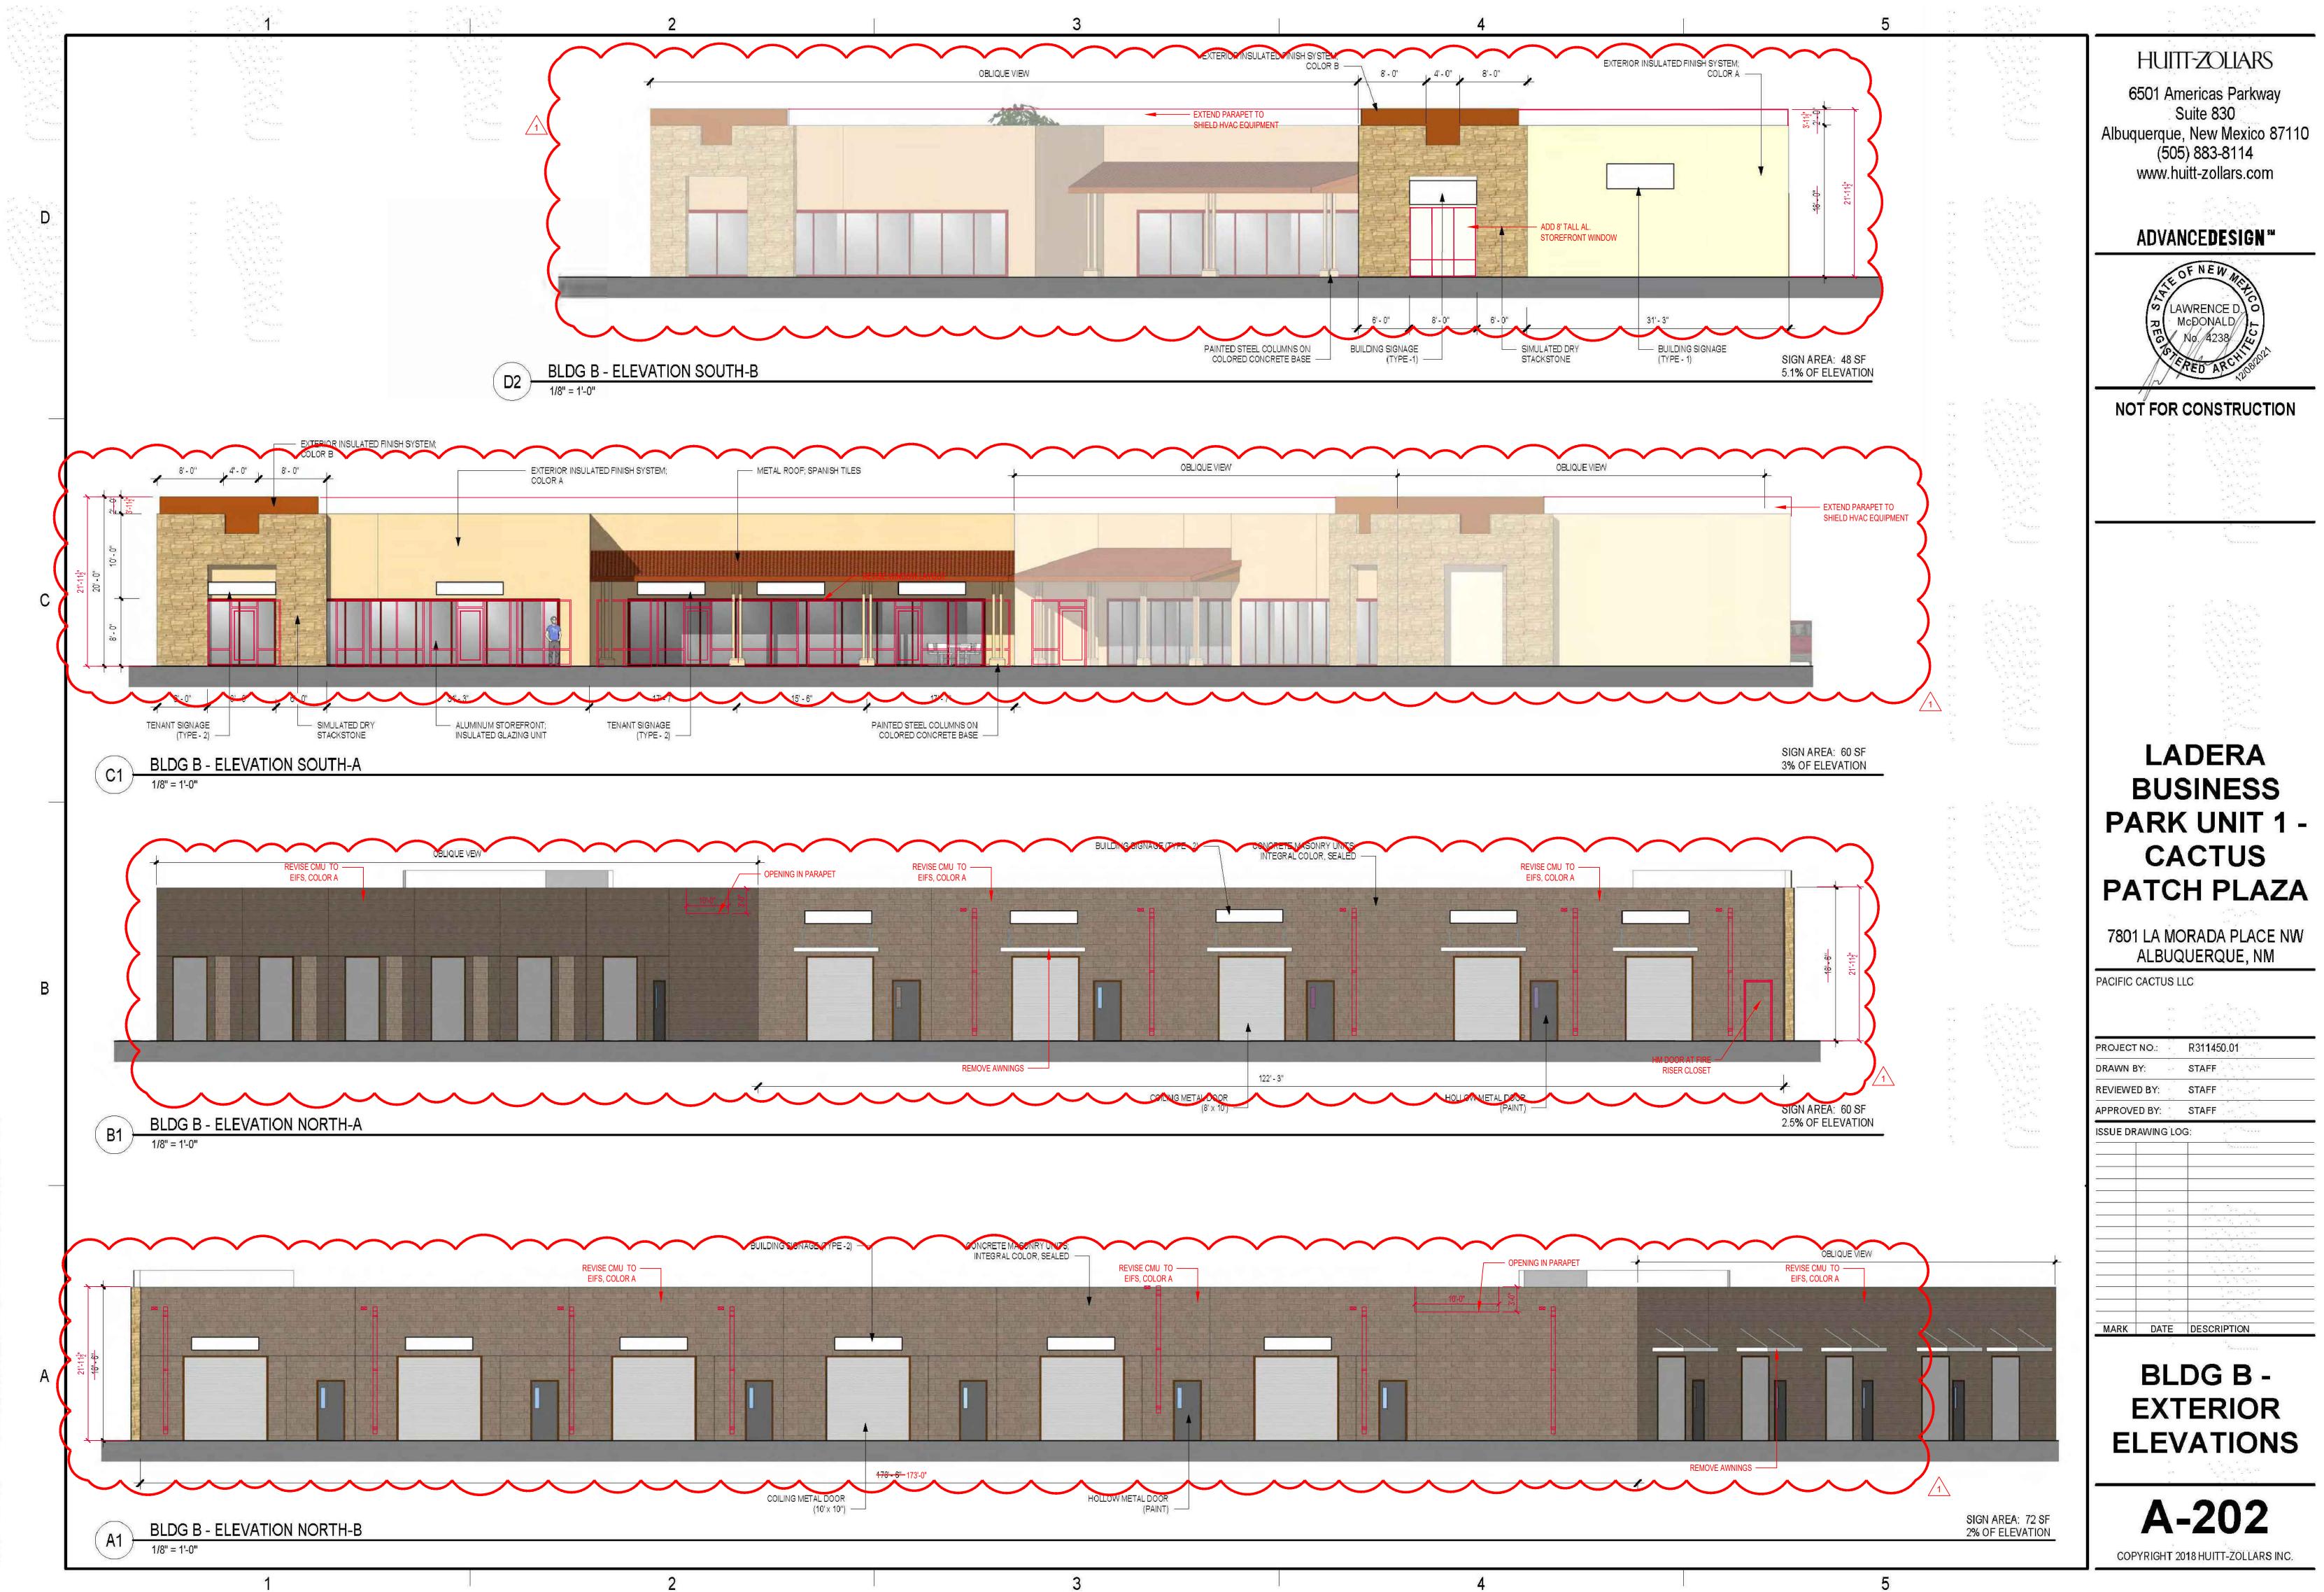

|                                                                             | 1 | 2                                        |
|-----------------------------------------------------------------------------|---|------------------------------------------|
|                                                                             |   |                                          |
| D                                                                           |   |                                          |
|                                                                             |   |                                          |
|                                                                             |   |                                          |
|                                                                             |   | S1-6<br>14-11/di<br>14-11/di             |
| onald9C49H.nt                                                               |   | BLDG A - ELEVATION NORTH<br>1/8" = 1'-0" |
| C:\Users\Imcdonald\Documents\R311450.01 CactusPatchPlaza_Imcdonald9C49H.ivt |   | 21-6"<br>21-6"<br>21-6"<br>2-6"          |
| 12/7/2021 7:49:04 AM C::Users/Imcdonald/D                                   |   | BLDG A - ELEVATION SOUTH<br>1/8" = 1'-0" |
|                                                                             | 1 | 2                                        |