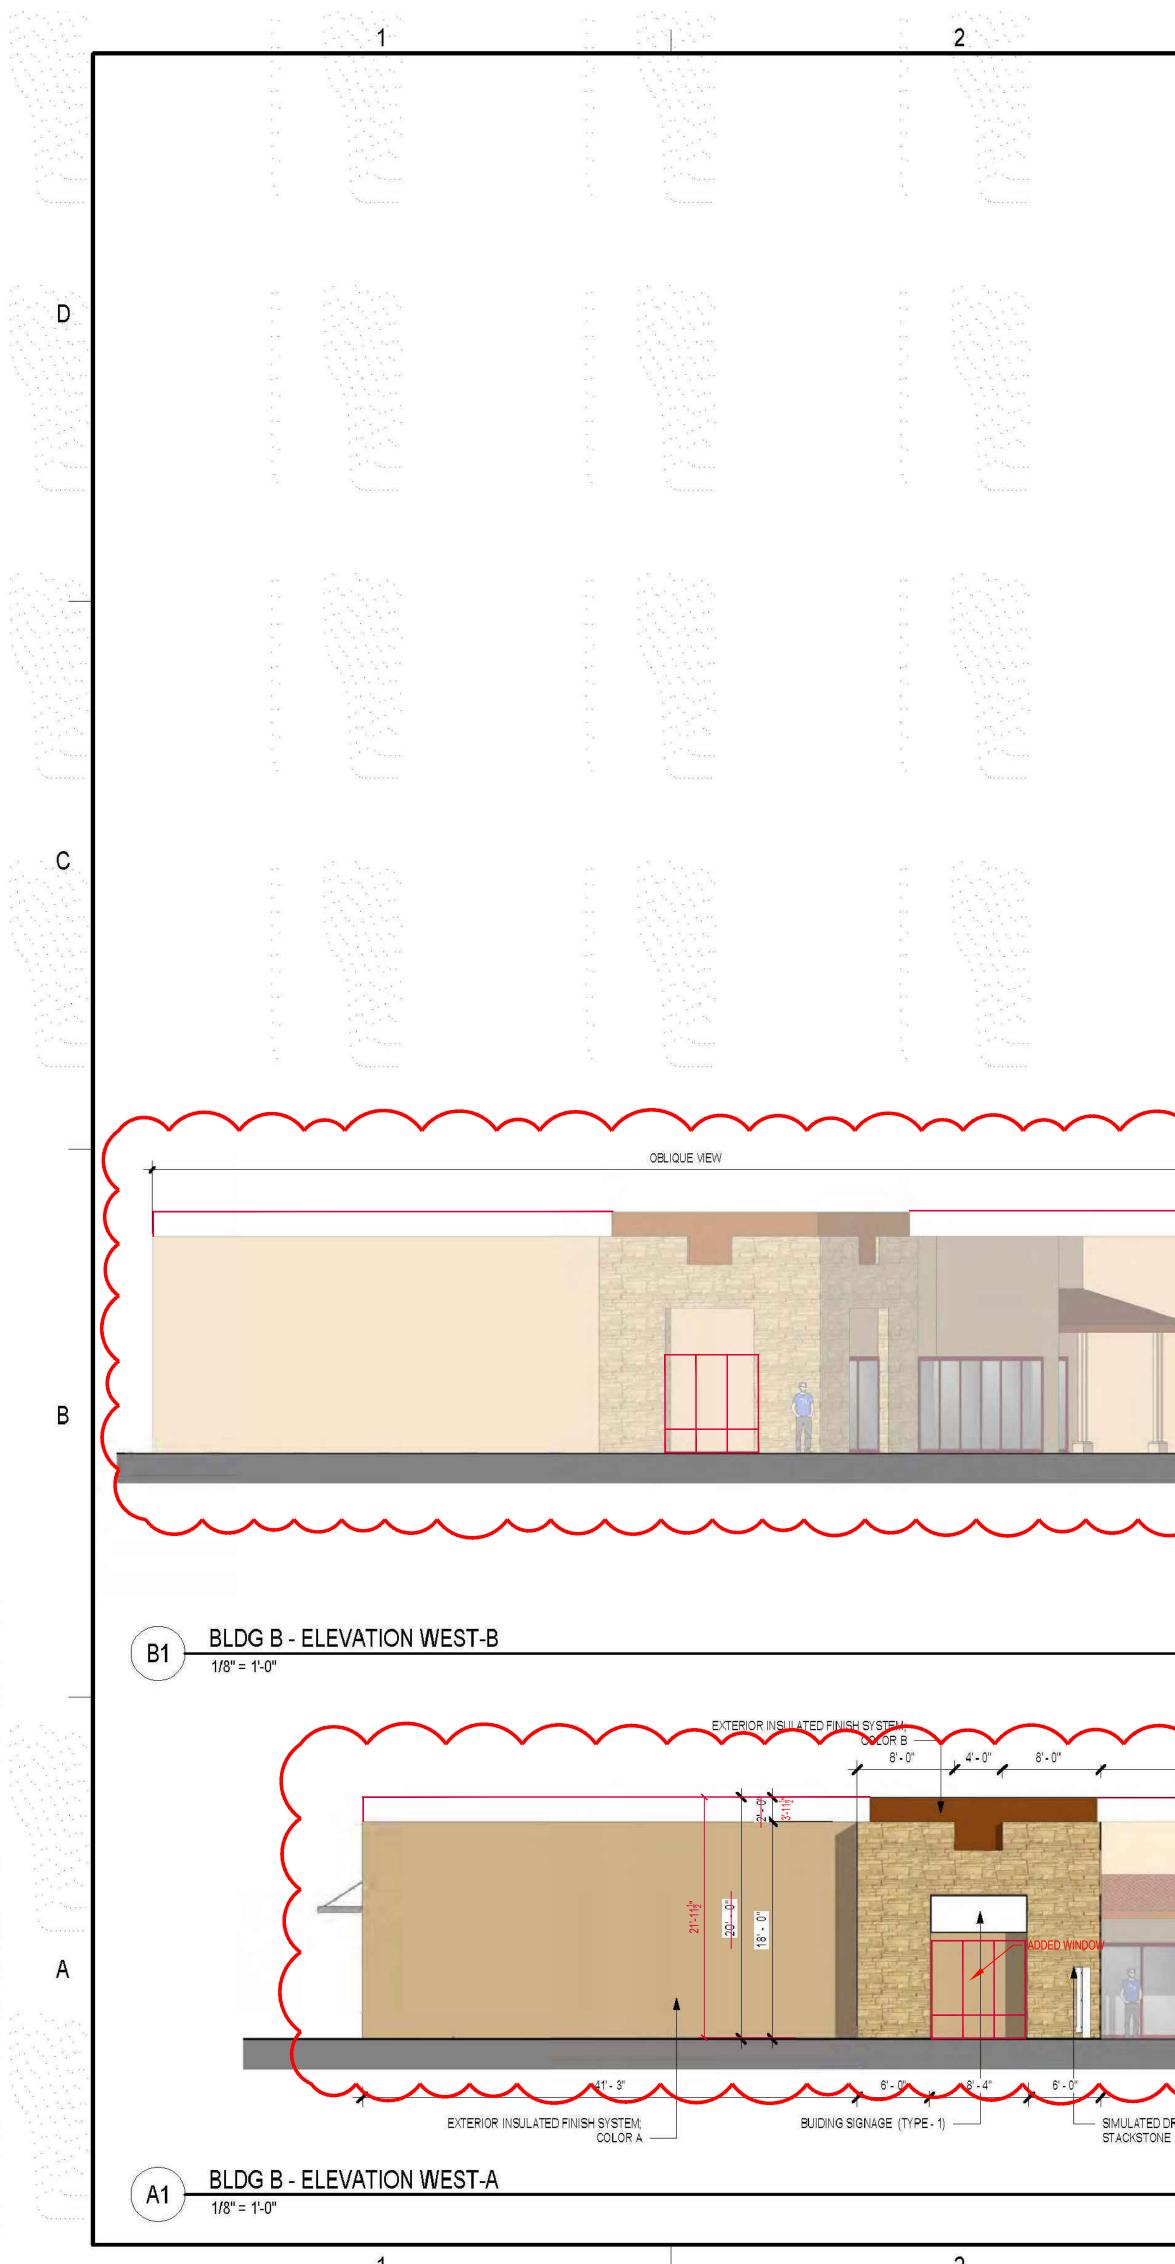

|                                                                             | 1 | 2                                        |
|-----------------------------------------------------------------------------|---|------------------------------------------|
|                                                                             |   |                                          |
| D                                                                           |   |                                          |
|                                                                             |   |                                          |
|                                                                             |   |                                          |
|                                                                             |   | S1-6<br>14-11/di<br>14-11/di             |
| onald9C49H.nt                                                               |   | BLDG A - ELEVATION NORTH<br>1/8" = 1'-0" |
| C:\Users\Imcdonald\Documents\R311450.01 CactusPatchPlaza_Imcdonald9C49H.ivt |   | 21-6"<br>21-6"<br>21-6"<br>2-6"          |
| 12/7/2021 7:49:04 AM C::Users/Imcdonald/D                                   |   | BLDG A - ELEVATION SOUTH<br>1/8" = 1'-0" |
|                                                                             | 1 | 2                                        |