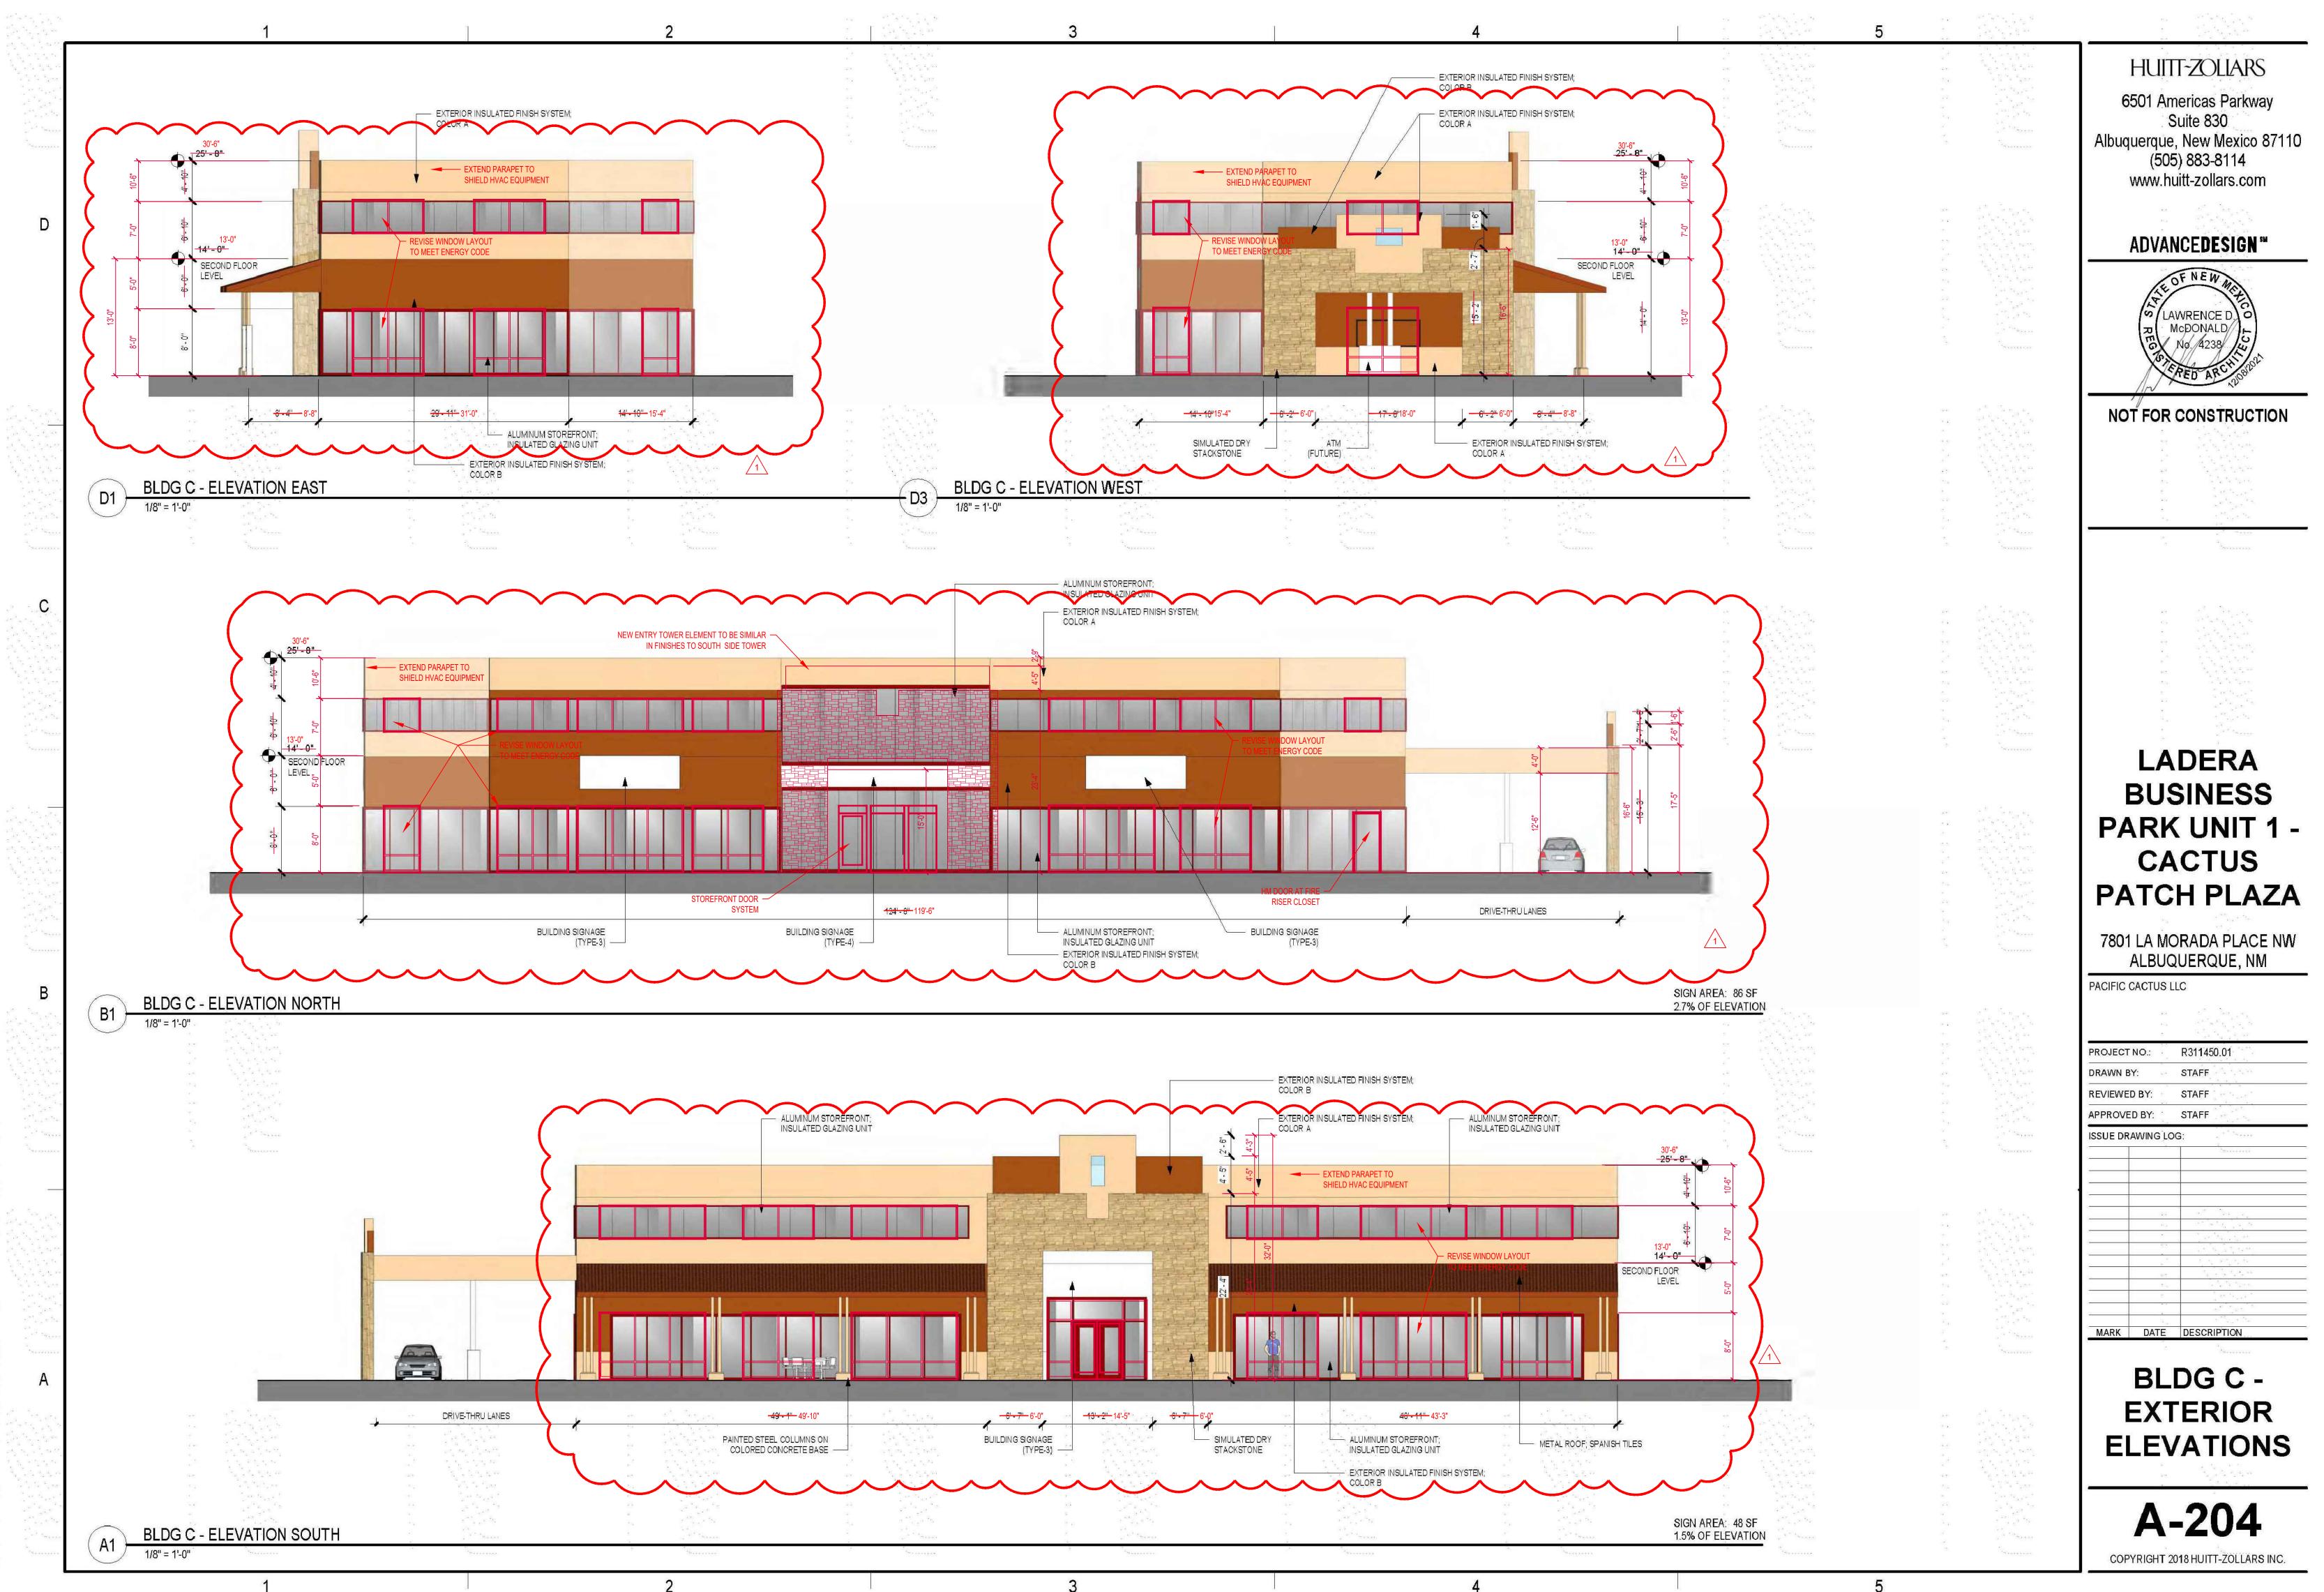

|   |          | 3                                                                                                                                               |      |                                                                   |                             | 4                                                              |                                                               |     |
|---|----------|-------------------------------------------------------------------------------------------------------------------------------------------------|------|-------------------------------------------------------------------|-----------------------------|----------------------------------------------------------------|---------------------------------------------------------------|-----|
|   |          |                                                                                                                                                 |      |                                                                   |                             |                                                                |                                                               |     |
|   |          |                                                                                                                                                 |      |                                                                   |                             |                                                                |                                                               |     |
|   |          | 994<br>17 10<br>18 10<br>18 10<br>19 10<br>19 10<br>10 10<br>10 10<br>10<br>10<br>10<br>10<br>10<br>10<br>10<br>10<br>10<br>10<br>10<br>10<br>1 |      |                                                                   |                             |                                                                |                                                               |     |
|   |          |                                                                                                                                                 |      | B4 WEST EL                                                        | EVATION                     | 0<br>SCA                                                       | 4' 8'<br>ALE: 1/8" = 1'-0"                                    | 1   |
|   |          |                                                                                                                                                 |      | EXTEND PARAPET TO<br>SHIELD HVAC EQUIPMENT                        | CLAY ROOF;<br>SPANISH TILES |                                                                | BUILDING SIGNAGE (TYPE -<br>R INSULATED FINISH SYSTE<br>COLOF | EM; |
|   |          |                                                                                                                                                 |      |                                                                   |                             |                                                                |                                                               |     |
| × | 18' - 8" | 17'- 1"<br>ALUMINUM STOREFRONT<br>INSULATED GLAZING UNIT                                                                                        |      | 17' - 11"<br>BUILDING SIGNAG                                      | 15'-6"<br>E (TTPE-2)        | 17' - 0"<br>PAHNTED STEEL COLUMINS ON<br>COLORED CONCRETE BASE |                                                               |     |
|   |          |                                                                                                                                                 | ~~~~ | OBLIQUE VIEW COBLIQUE VIEW CEXTEND PARAPET TO SHIELD HVAC EQUIPME |                             |                                                                |                                                               |     |
|   |          |                                                                                                                                                 |      |                                                                   |                             |                                                                |                                                               |     |
|   |          |                                                                                                                                                 |      |                                                                   |                             |                                                                |                                                               | 18  |