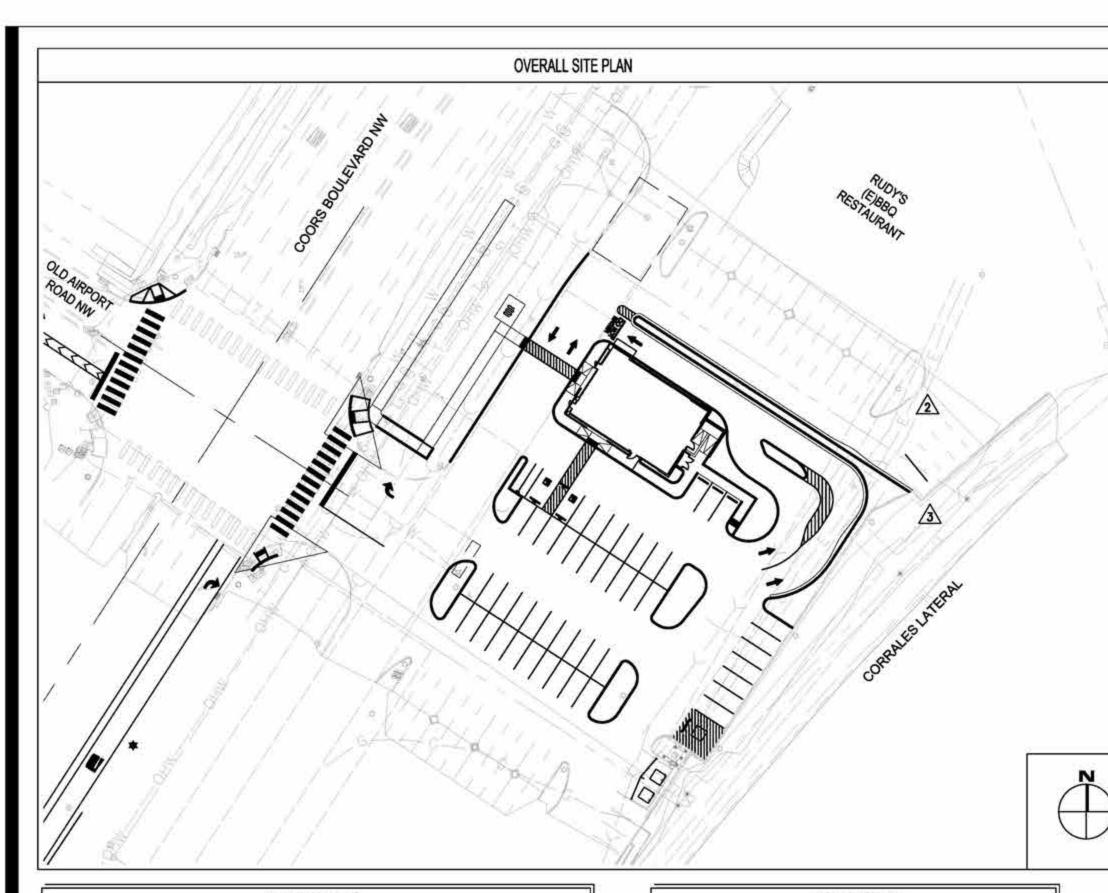

| ADMINISTRATIVE AMENDMENT |            |  |  |  |  |
|--------------------------|------------|--|--|--|--|
| FILE #:                  | PROJECT #: |  |  |  |  |
|                          |            |  |  |  |  |
|                          |            |  |  |  |  |
|                          |            |  |  |  |  |
|                          |            |  |  |  |  |
| APPROVED BY              | DATE       |  |  |  |  |









LOCATION MAP

### LEGAL DESCRIPTION

LEGAL DESCRIPTION FOR LOT 2A-1. NORTHEAST PORTION OF BLACK RANCH: (AS PROVIDED BY FIDELITY NATIONAL TITLE INSURANCE COMPANY) LOT 2A-1 OF THE NORTHEAST PORTION OF BLACK RANCH, BERNALILLO COUNTY, NEW MEXICO, AS THE SAME IS SHOWN AND DESIGNATED ON THE PLAT THEREOF FILED IN THE OFFICE OF THE COUNTY CLERK OF BERNALILLO COUNTY, NEW MEXICO ON MAY 5, 1995, IN VOLUME 95C, FOLIO 164 AND BEING MORE PARTICULARLY DESCRIBED BY METES AND BOUNDS AS FOLLOWS:

BEGINNING AT A 1/2" REBAR FOUND FOR THE NORTHWEST CORNER OF SAID LOT 2A-1, A POINT ON THE EASTERLY RIGHT OF WAY LINE OF COORS BOULEVARD N.W.; THENCE SOUTH 57 DEG. 19'43" E, A MEASURED DISTANCE OF 270.47 FEET (SOUTH 57 DEG. 18'00" EAST 270.70 FEET OF RECORD) TO A 1/2" REBAR FOUND FOR THE NORTHEAST CORNER OF SA