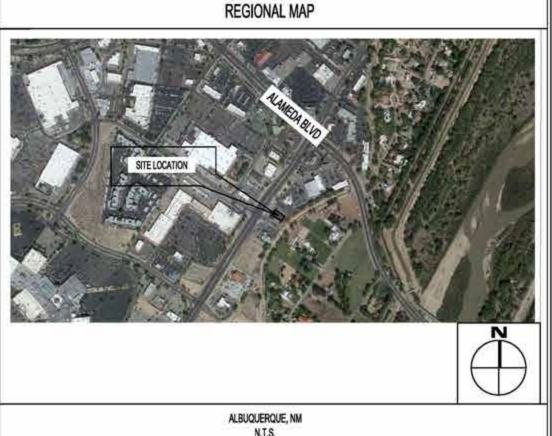

| ADMINISTRATIVE AMENDMENT |            |  |  |  |  |
|--------------------------|------------|--|--|--|--|
| FILE #:                  | PROJECT #: |  |  |  |  |
|                          |            |  |  |  |  |
|                          |            |  |  |  |  |
|                          |            |  |  |  |  |
|                          |            |  |  |  |  |
| APPROVED BY              | DATE       |  |  |  |  |









LOCATION MAP

### LEGAL DESCRIPTION

LEGAL DESCRIPTION FOR LOT 2A-1. NORTHEAST PORTION OF BLACK RANCH: (AS PROVIDED BY FIDELITY NATIONAL TITLE INSURANCE COMPANY) LOT 2A-1 OF THE NORTHEAST PORTION OF BLACK RANCH, BERNALILLO COUNTY, NEW MEXICO, AS THE SAME IS SHOWN AND DESIGNATED ON THE PLAT THEREOF FILED IN THE OFFICE OF THE COUNTY CLERK OF BERNALILLO COUNTY, NEW MEXICO ON MAY 5, 1995, IN VOLUME 95C, FOLIO 164 AND BEING MORE PARTICULARLY DESCRIBED BY METES AND BOUNDS AS FOLLOWS:

BEGINNING AT A 1/2" REBAR FOUND FOR THE NORTHWEST CORNER OF SAID LOT 2A-1, A POINT ON THE EASTERLY RIGHT OF WAY LINE OF COORS BOULEVARD N.W.; THENCE SOUTH 57 DEG. 19'43" E, A MEASURED DISTANCE OF 270.47 FEET (SOUTH 57 DEG. 18'00" EAST 270.70 FEET OF RECORD) TO A 1/2" REBAR FOUND FOR THE NORTHEAST CORNER OF SAID