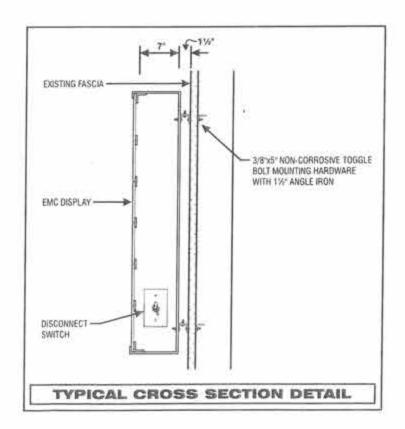

## **NEW SINGLE FACE ELECTRONIC MESSAGE DISPLAY**

16MM FULL COLOR RGB L.E.D. ELECTRONIC MESSAGE DISPLAY

Building Fascia: 1752
Sign: 210

EMC LOCATION N.T.S.

THIS DESIGN IS THE EXCLUSIVE PROPERTY OF EPNM, INC. AND CANNOT BE REPRODUCED EITHER IN WHOLE OR IN PART WITHOUT THEIR WRITTEN CONSENT.

ELECTRICAL PRODUCTS COMPANY
2024 5th 5t NW Albuquerque, NM 87102
(505) 243-3771 Toll Free: 800-444-7407
Fax: (505) 243-3575

PIPE SIZES(S) AND/OR SPLICES MAY CHANGE THE ARTIST CONCEPT DEPENDING ON ENGINEERING CALCULATIONS FOR FINAL INSTALLATION. ACTUAL SIZE OF SIGN AND COPY FROM SCALED DRAWING MAY VARY ).