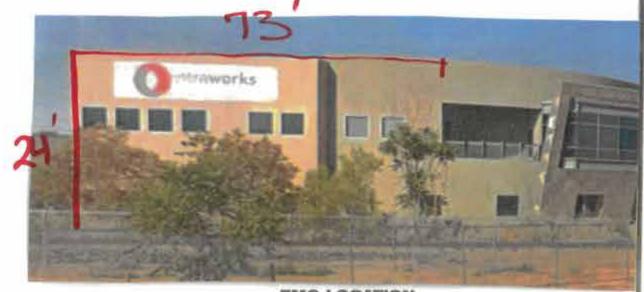

## **NEW SINGLE FACE ELECTRONIC MESSAGE DISPLAY**

16MM FULL COLOR RGB L.E.D. ELECTRONIC MESSAGE DISPLAY

Building Fascia: 1752
Sign: 210

EMC LOCATION N.T.S.

THIS DESIGN IS THE EXCLUSIVE PROPERTY OF EPNM, INC. AND CANNOT BE REPRODUCED EITHER IN WHOLE OR IN PART WITHOUT THEIR WRITTEN CONSENT.