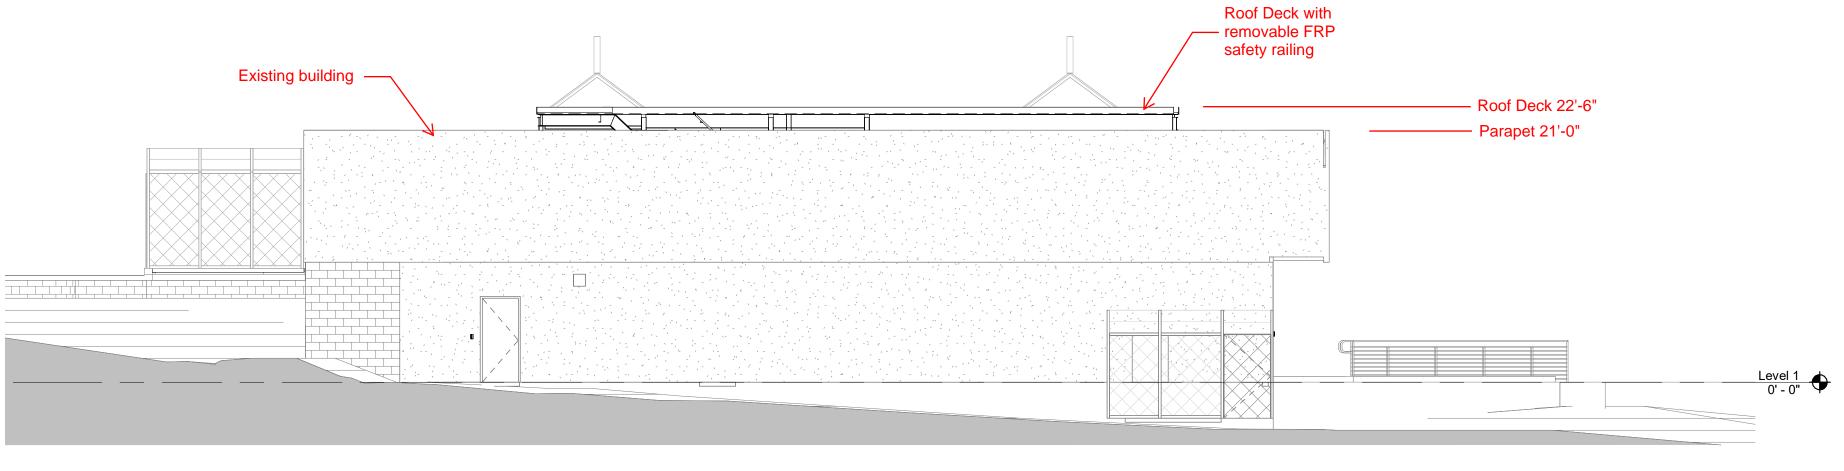

# SHEET KEYED NOTES

NOTE: SHEET KEYNOTES NOT SEQUENTIAL FIELD VERIFY ELEVATION OF HIGH POINT OF STANDING SEAM ROOFING. FINISHED SURFACE OF ROOF PLATFORM TO BE 2'-2" HIGHER. 32

Site and Elevations - Page 2 H+Mdg, 07/18/2024