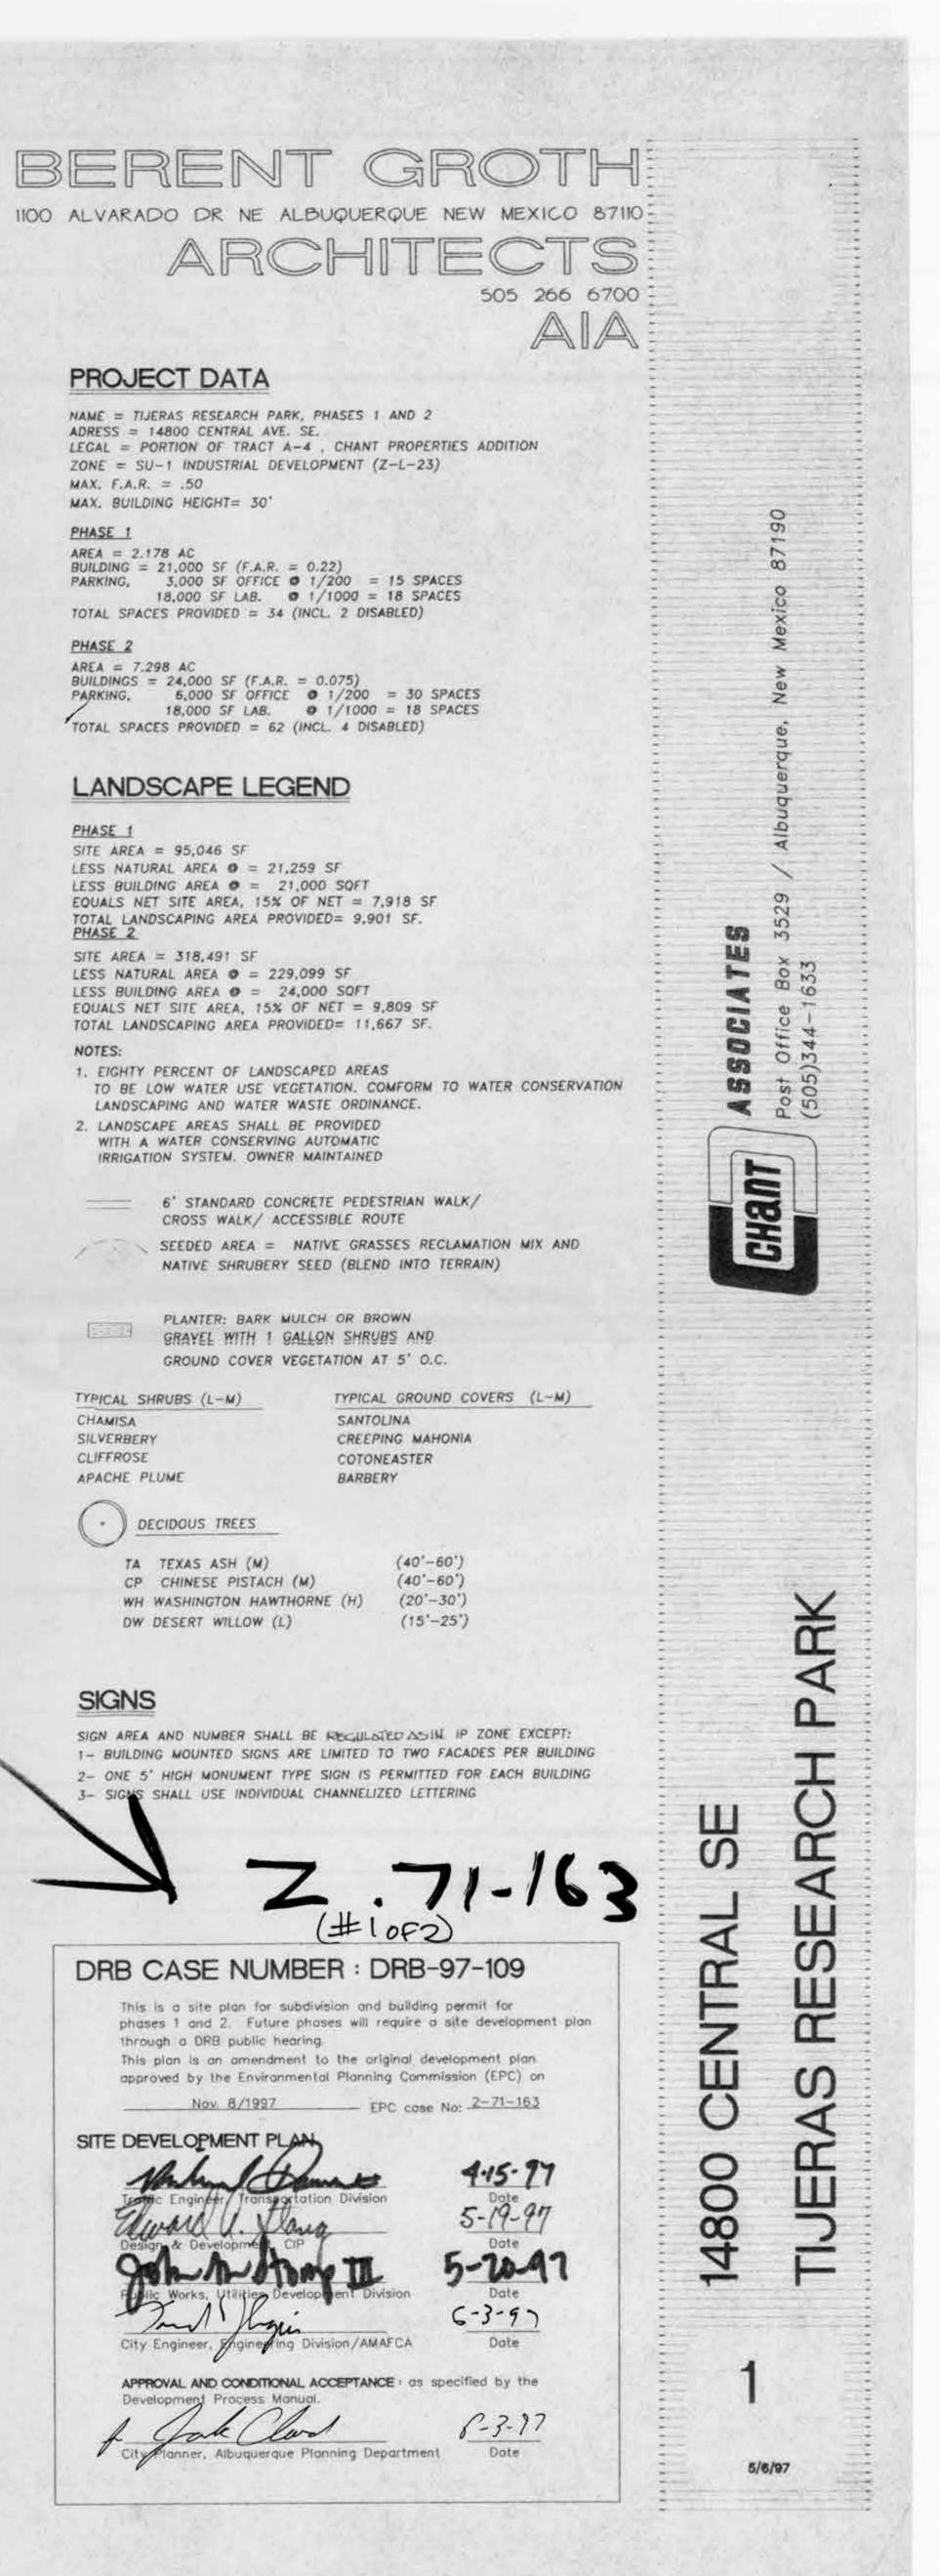

SHALL USE INDIVIDUAL CHANNELIZED LETTERING

06

Α 

\_\_\_\_\_ \_\_\_\_ \_\_\_\_\_

2

3

D2 EXTERIOR ELEVATION - EAST

Е

\_\_\_\_\_

D

\_\_\_\_\_

С

1 5

B2 EXTERIOR ELEVATION - WEST

A2 EXTERIOR ELEVATION - SOUTH

1

4

## GENERAL SHEET NOTES

A. FIELD VERIFY DIMENSIONS AND LAYOUT OF SITE AND BUILDING ELEMENTS.
B. DO NOT SCALE DRAWINGS. IF DIMENSIONS ARE IN QUESTION, REQUEST CLARIFICATION FROM ARCHITECT BEFORE PROCEEDING.
C. EXISTING EXTERIOR STUCCO FINISHES TO REMAIN.

6

# SHEET KEYED NOTES

NOTE: SHEET KEYNOTES NOT SEQUENTIAL FIELD VERIFY ELEVATION OF HIGH POINT OF STANDING SEAM ROOFING. FINISHED SURFACE OF ROOF PLATFORM TO BE 2'-2" HIGHER. 32

Site and Elevations - Page 2 H+Mdg, 07/18/2024

6

5

В REVISIONS NO. DATE DESCRIPTION Copyright: Design Group Drawn by MM Checked by SK 10/23/2023 Date 2728 Project number SHEET TITLE А

**BUILDING ELEVATIONS** 

SHEET NUMBER