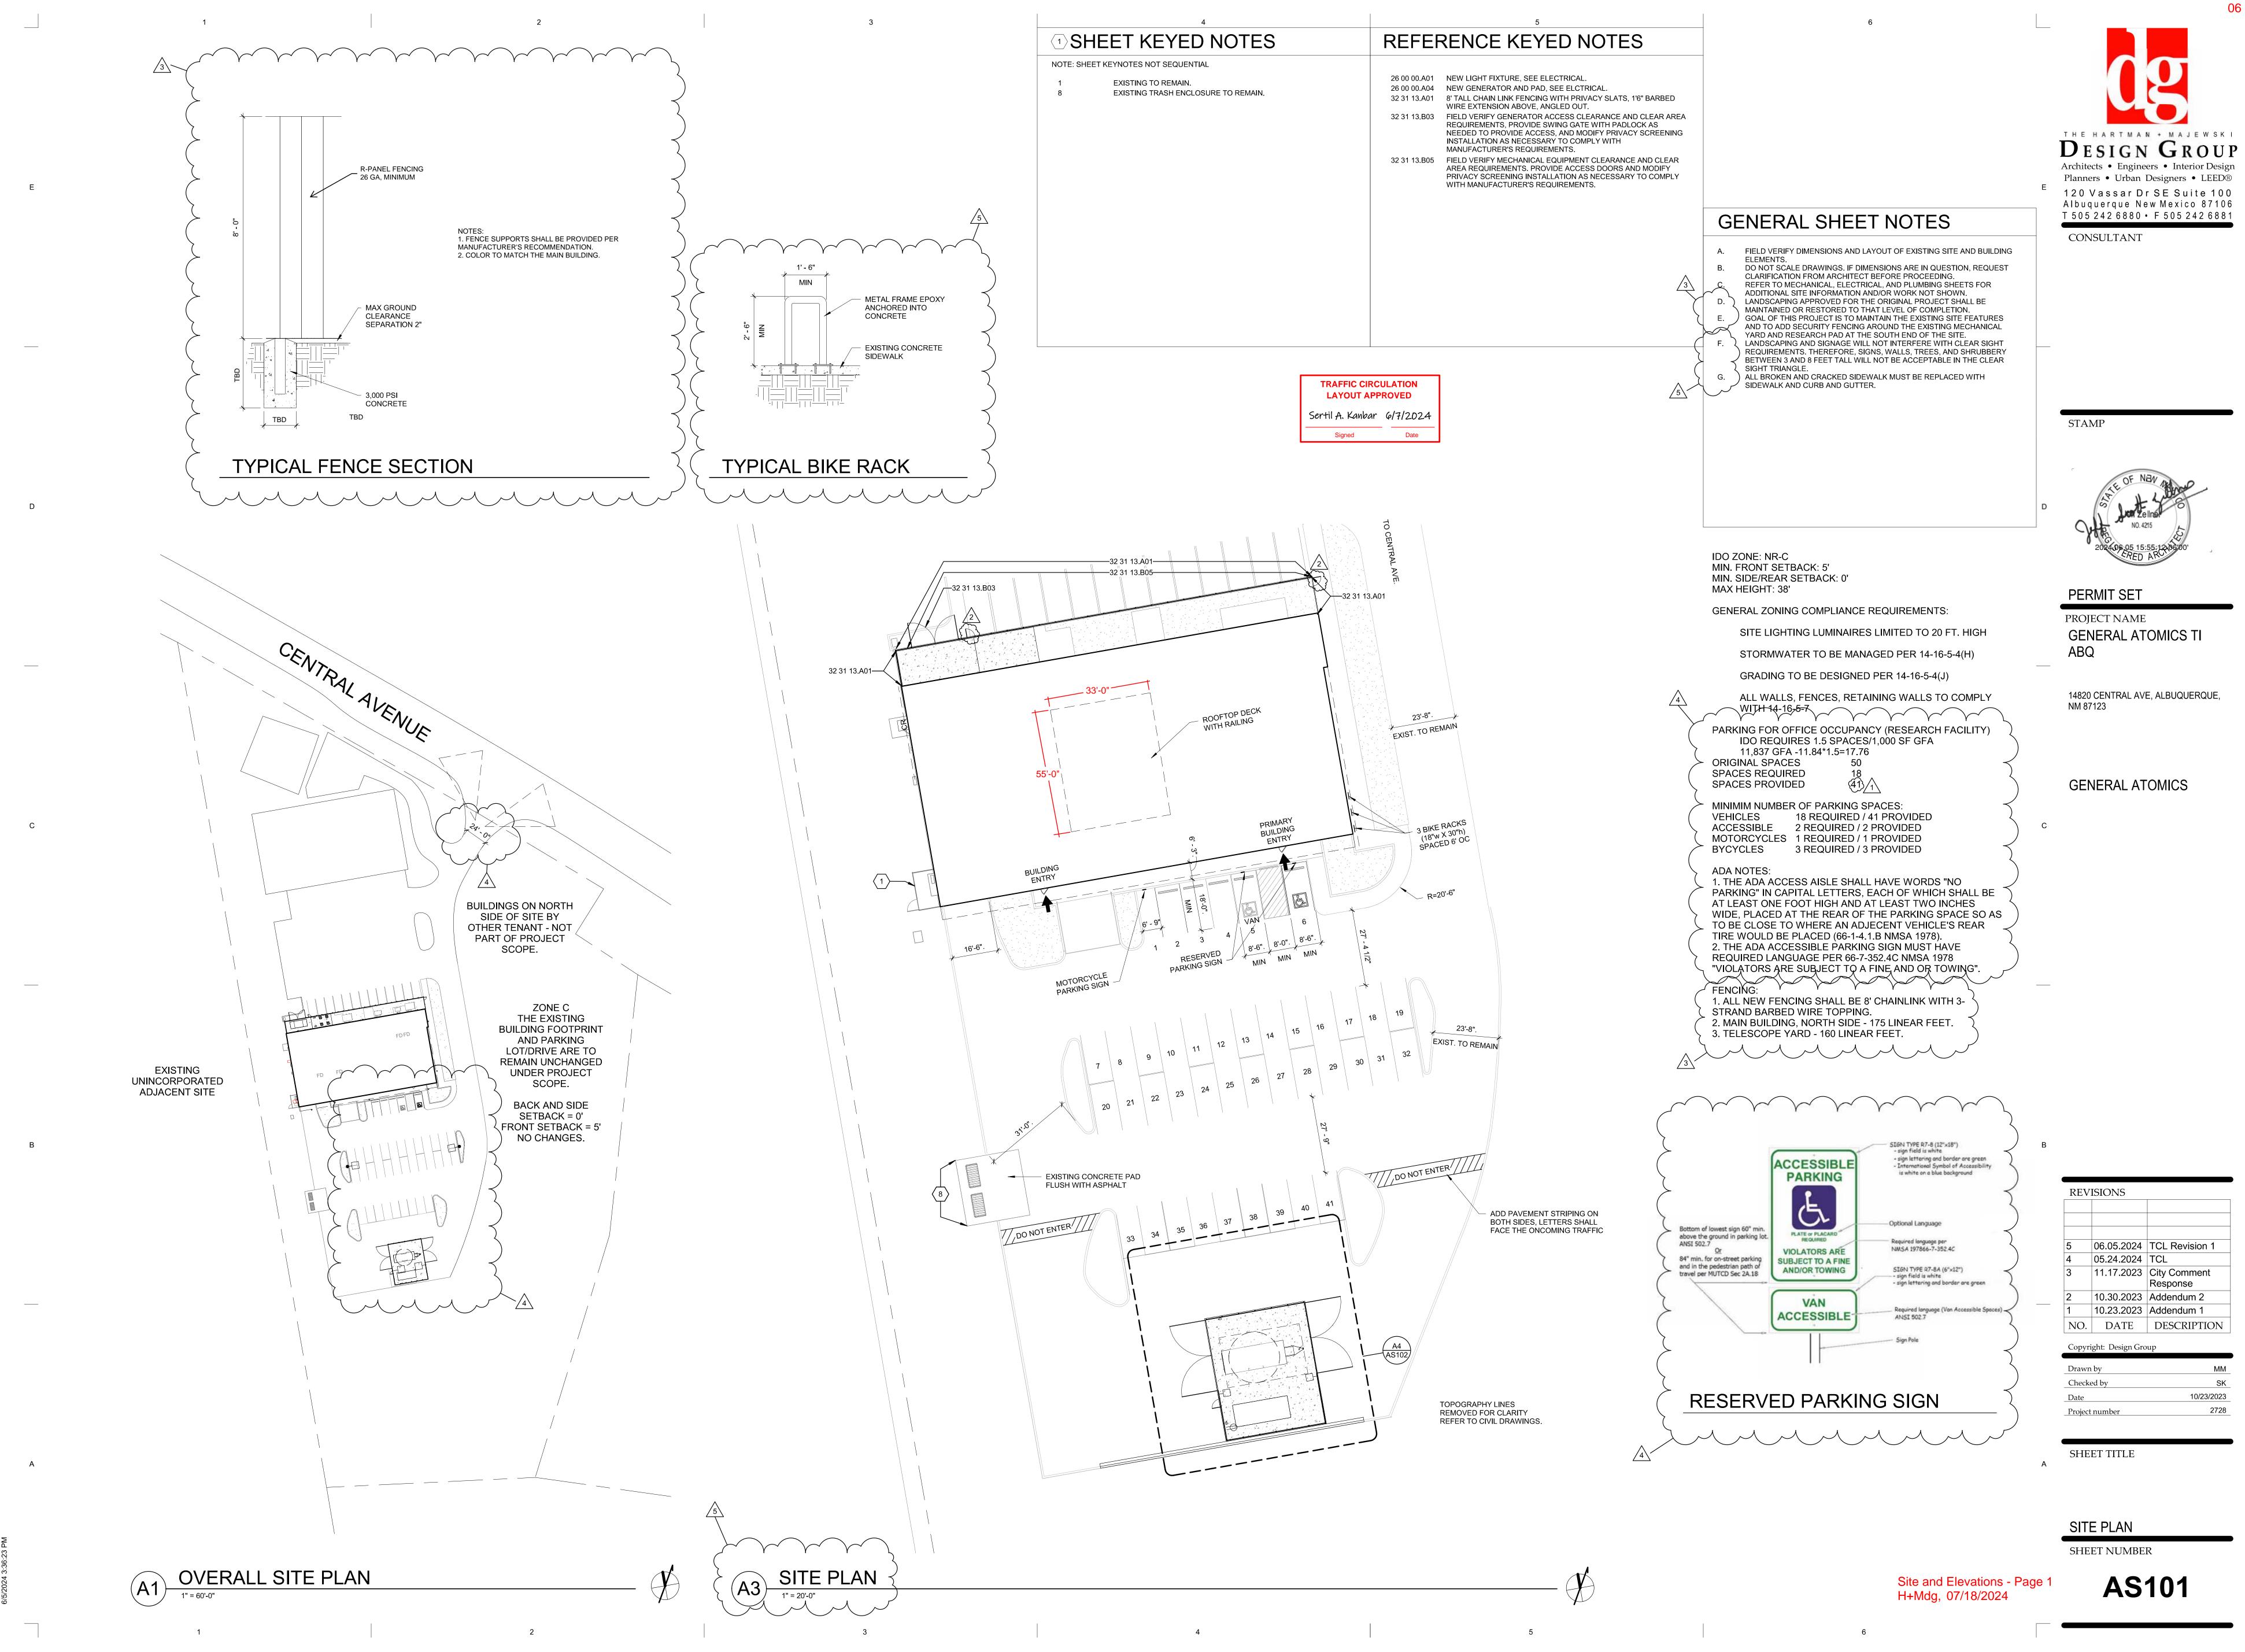

## GENERAL SHEET NOTES

A. FIELD VERIFY DIMENSIONS AND LAYOUT OF SITE AND BUILDING ELEMENTS.
B. DO NOT SCALE DRAWINGS. IF DIMENSIONS ARE IN QUESTION, REQUEST CLARIFICATION FROM ARCHITECT BEFORE PROCEEDING.
C. EXISTING EXTERIOR STUCCO FINISHES TO REMAIN.

# SHEET KEYED NOTES

NOTE: SHEET KEYNOTES NOT SEQUENTIAL FIELD VERIFY ELEVATION OF HIGH POINT OF STANDING SEAM ROOFING. FINISHED SURFACE OF ROOF PLATFORM TO BE 2'-2" HIGHER. 32

Site and Elevations - Page 2 H+Mdg, 07/18/2024