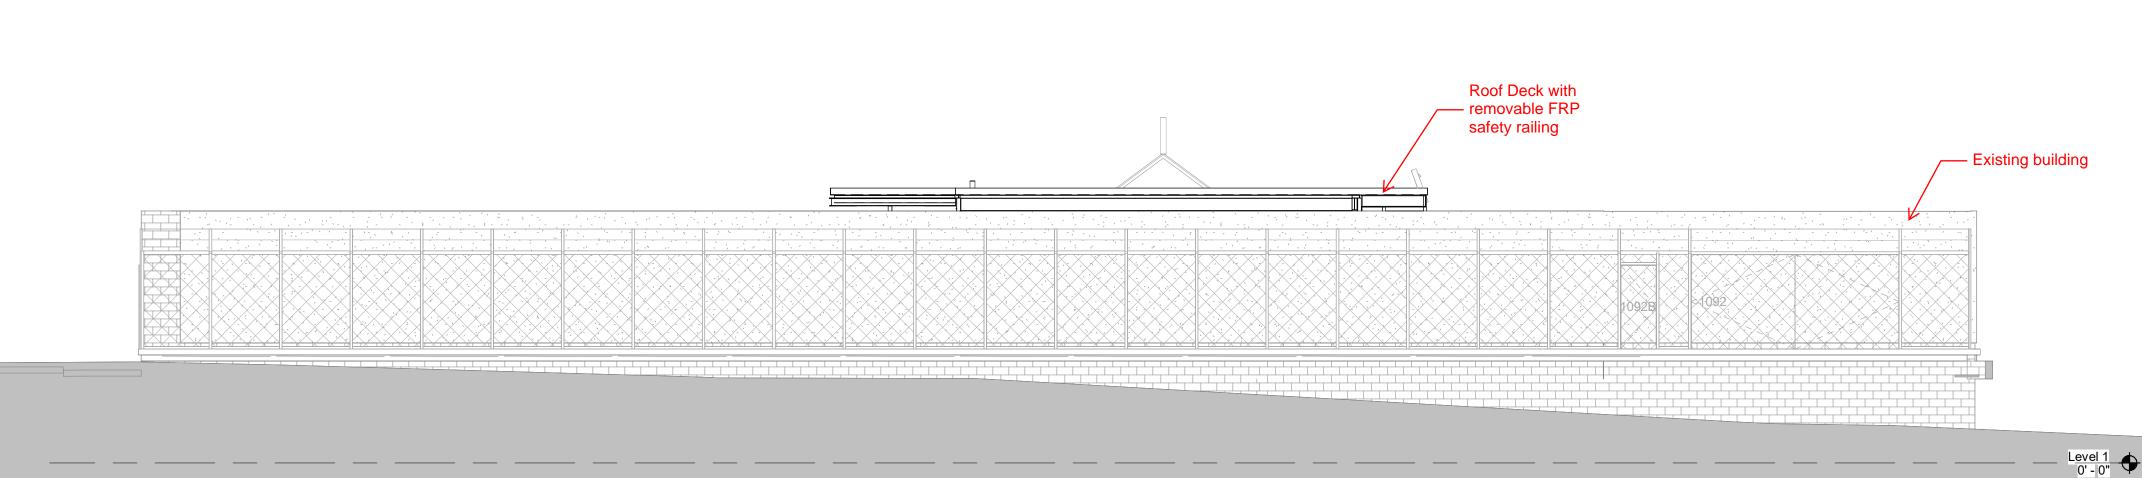

SHALL USE INDIVIDUAL CHANNELIZED LETTERING

06

Α 

\_\_\_\_\_ \_\_\_\_ \_\_\_\_\_

2

3

D2 EXTERIOR ELEVATION - EAST

Е

## GENERAL SHEET NOTES

A. FIELD VERIFY DIMENSIONS AND LAYOUT OF SITE AND BUILDING ELEMENTS.
B. DO NOT SCALE DRAWINGS. IF DIMENSIONS ARE IN QUESTION, REQUEST CLARIFICATION FROM ARCHITECT BEFORE PROCEEDING.
C. EXISTING EXTERIOR STUCCO FINISHES TO REMAIN.

# SHEET KEYED NOTES

NOTE: SHEET KEYNOTES NOT SEQUENTIAL FIELD VERIFY ELEVATION OF HIGH POINT OF STANDING SEAM ROOFING. FINISHED SURFACE OF ROOF PLATFORM TO BE 2'-2" HIGHER. 32

Site and Elevations - Page 2 H+Mdg, 07/18/2024