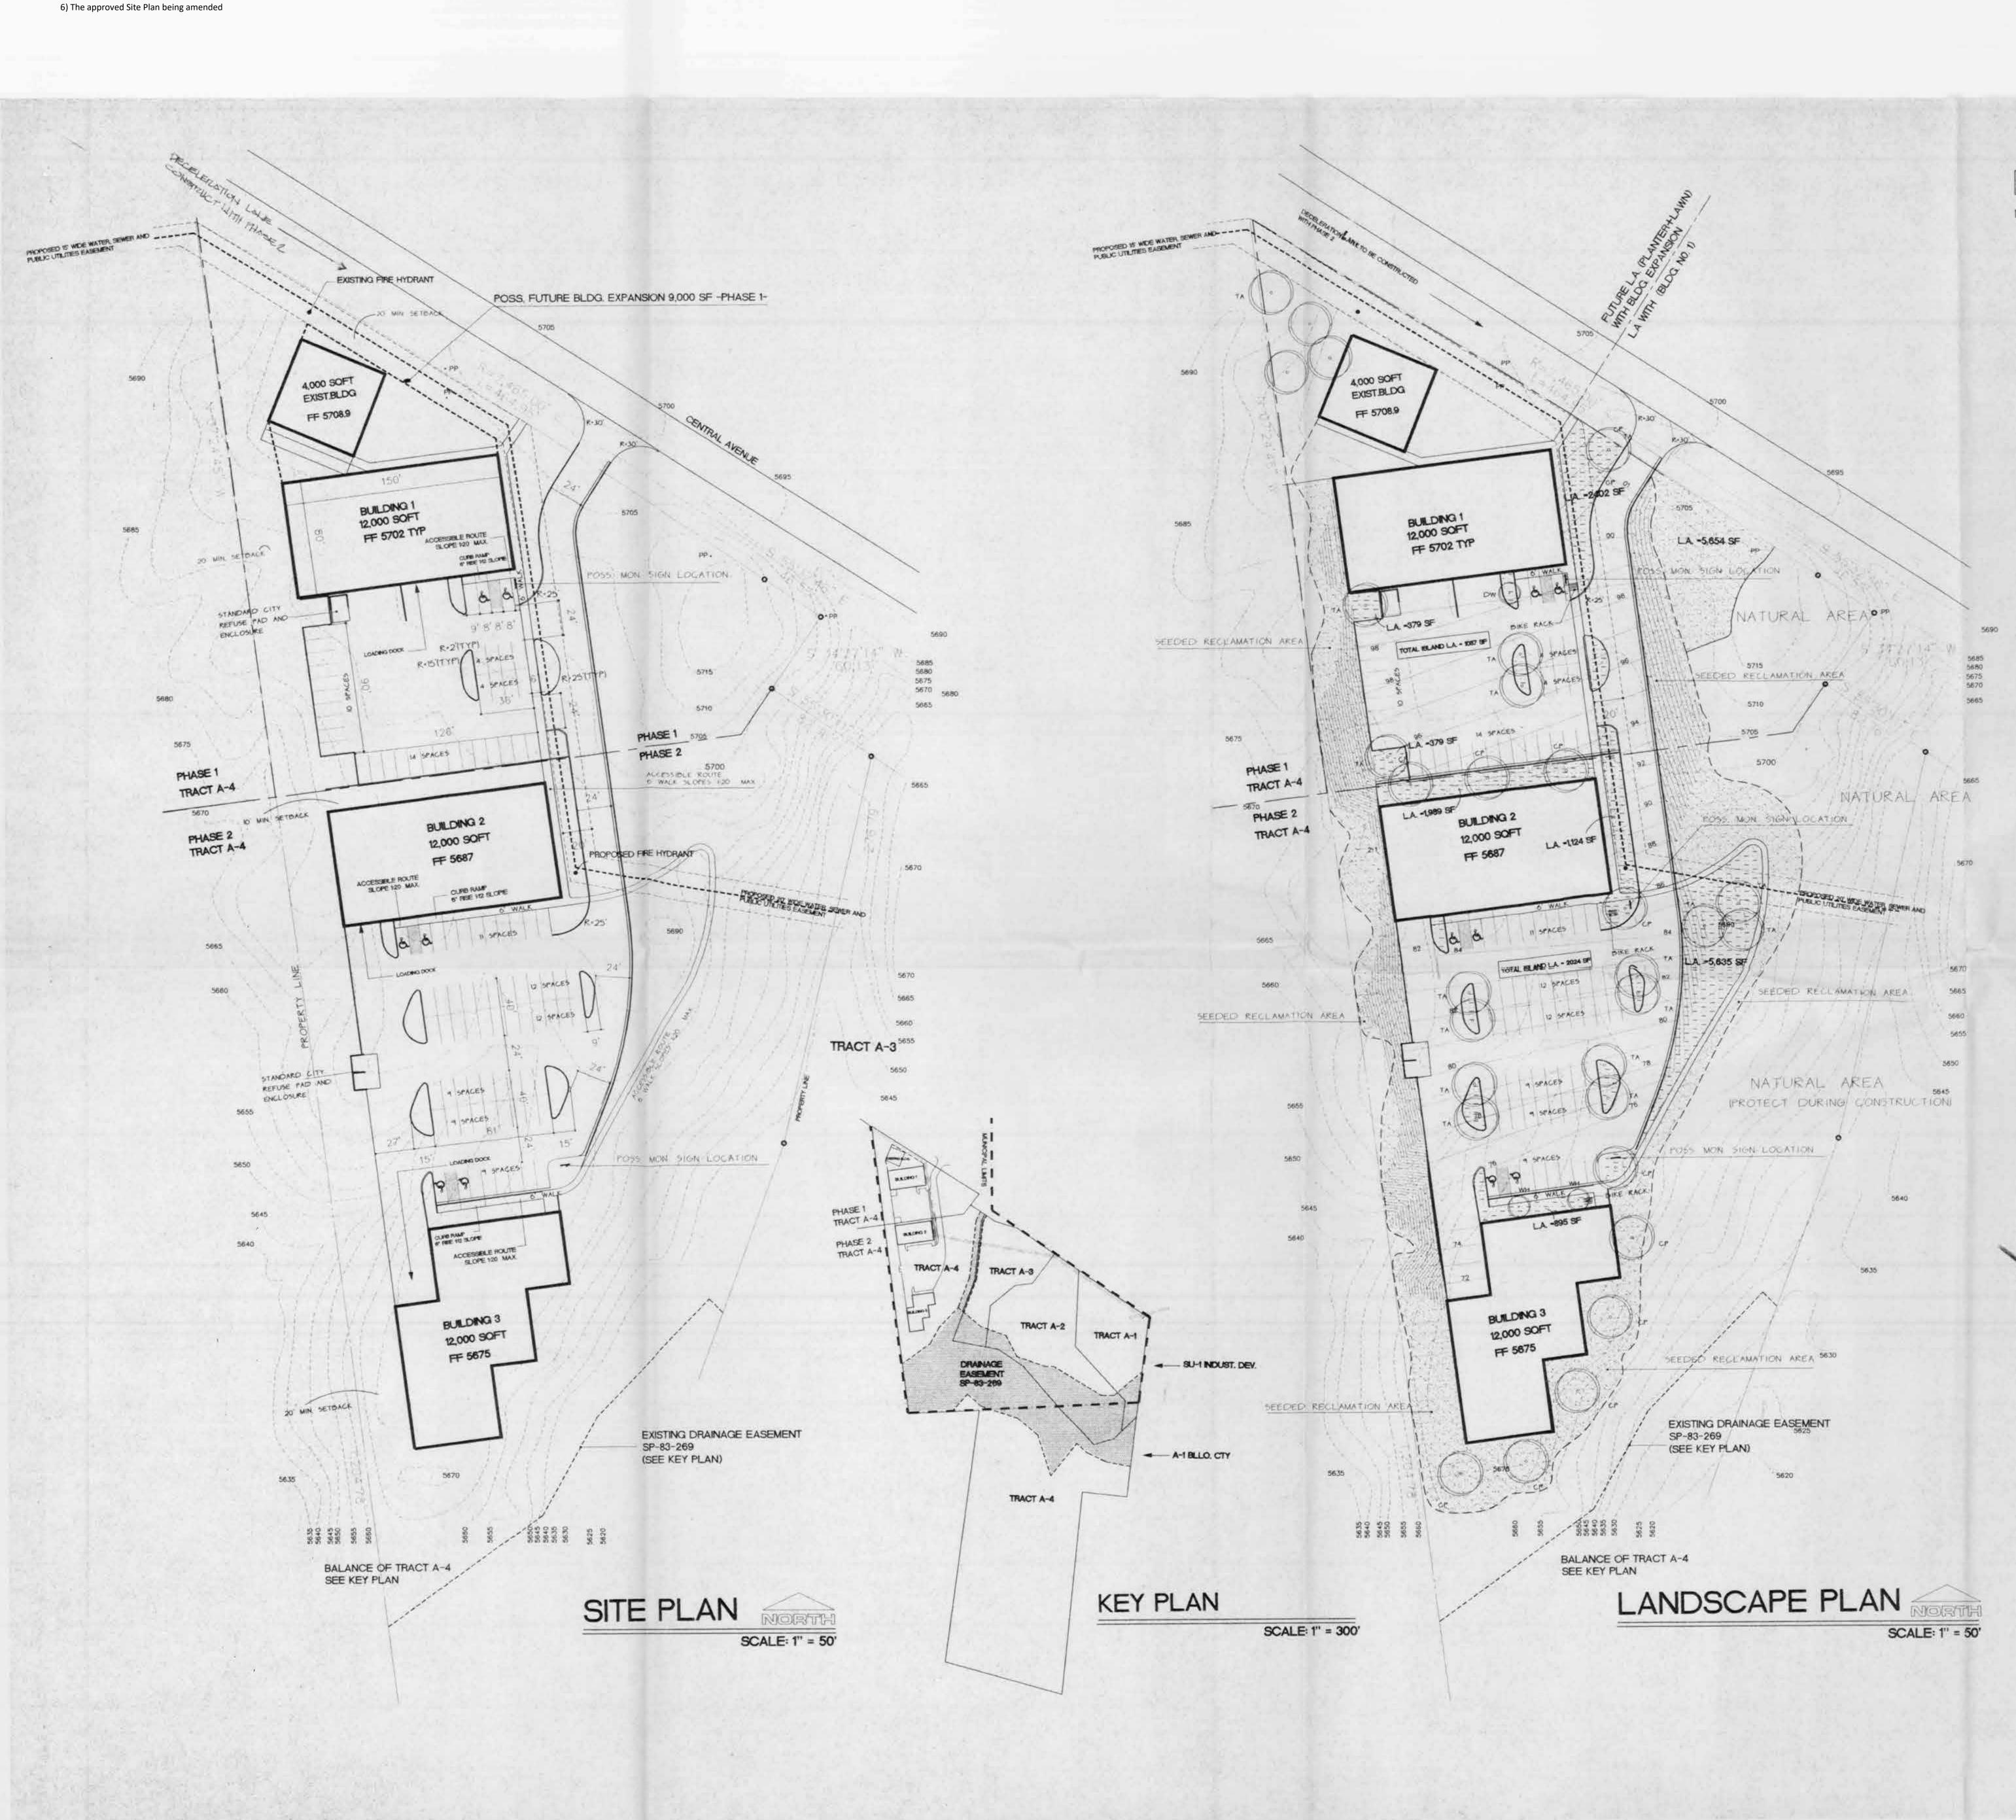

| ADMINISTRATIVE AMENDMENT |            |  |
|--------------------------|------------|--|
| FILE #:                  | PROJECT #: |  |
|                          |            |  |
|                          |            |  |
|                          |            |  |
|                          |            |  |
| APPROVED BY              | DATE       |  |

18.000 SF LAB. @ 1/1000 = 18 SPACES 18,000 SF LAB. @ 1/1000 = 18 SPACES

LANDSCAPING AND WATER WASTE ORDINANCE.

| CROSS WALK/ ACCESSI | E PEDESTRIAN WALK/<br>BLE ROUTE               |
|---------------------|-----------------------------------------------|
|                     | E GRASSES RECLAMATION<br>(BLEND INTO TERRAIN) |

GRAVEL WITH 1 GALLON SHRUBS AND GROUND COVER VEGETATION AT 5' O.C.

| ISA            | SANIOLINA        |  |  |
|----------------|------------------|--|--|
| RBERY          | CREEPING MAHONIA |  |  |
| ROSE           | COTONEASTER      |  |  |
| HE PLUME       | BARBERY          |  |  |
| DECIDOUS TREES |                  |  |  |
| /              |                  |  |  |

| 1 |    |                          |           |
|---|----|--------------------------|-----------|
|   | TA | TEXAS ASH (M)            | (40'-60') |
|   | CP | CHINESE PISTACH (M)      | (40'-60') |
|   | WH | WASHINGTON HAWTHORNE (H) | (20'-30') |
|   | DW | DESERT WILLOW (L)        | (15'-25') |
|   |    |                          |           |

SHALL USE INDIVIDUAL CHANNELIZED LETTERING

06

Α 

\_\_\_\_\_ \_\_\_\_ \_\_\_\_\_

2

3

D2 EXTERIOR ELEVATION - EAST

Е