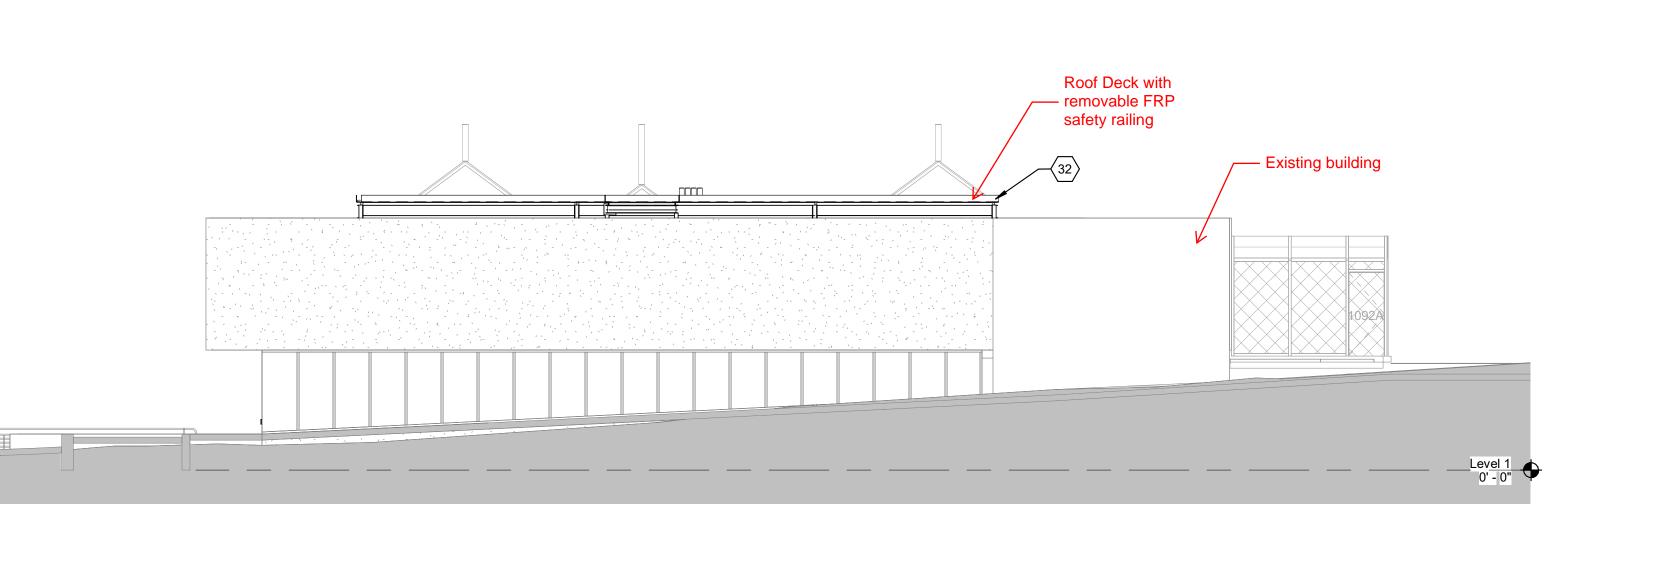

# SHEET KEYED NOTES

NOTE: SHEET KEYNOTES NOT SEQUENTIAL FIELD VERIFY ELEVATION OF HIGH POINT OF STANDING SEAM ROOFING. FINISHED SURFACE OF ROOF PLATFORM TO BE 2'-2" HIGHER. 32

Site and Elevations - Page 2 H+Mdg, 07/18/2024