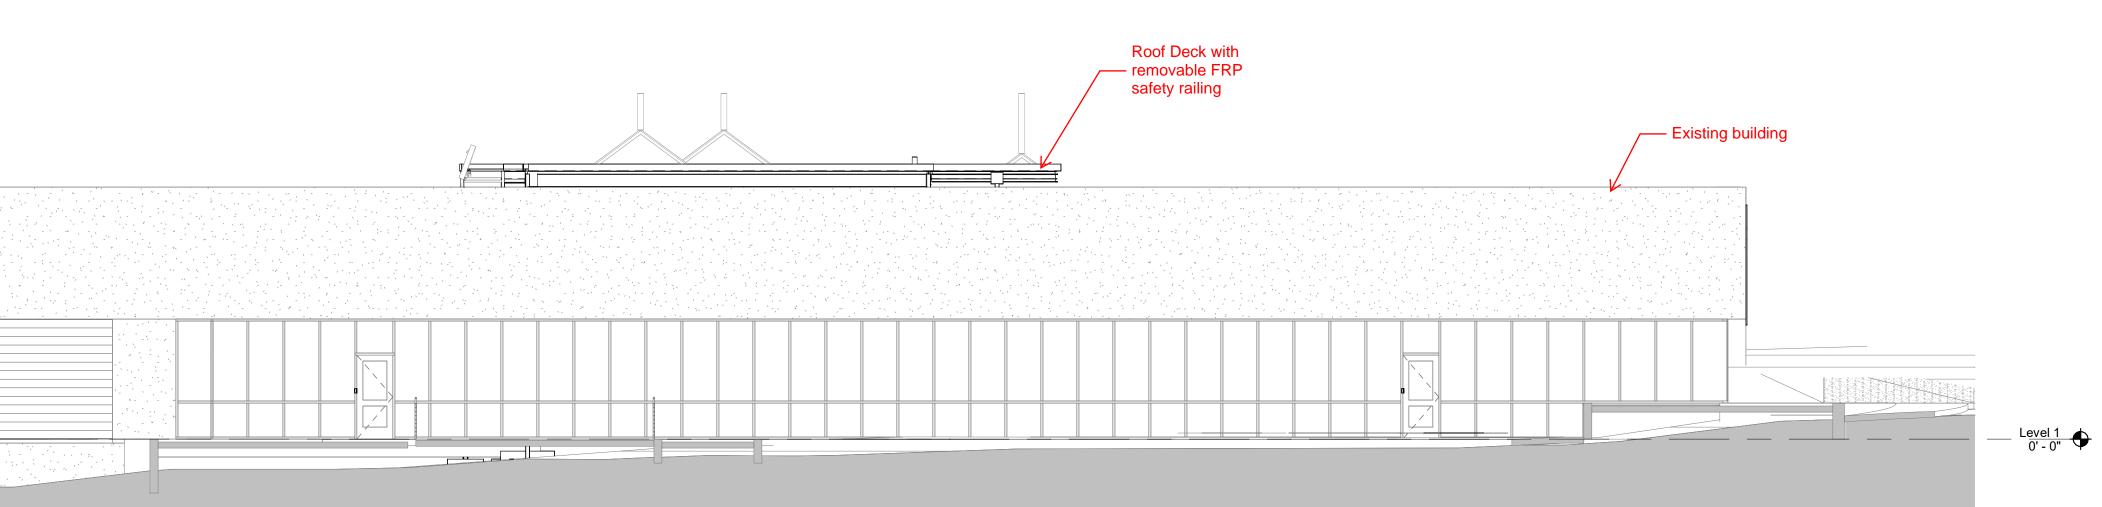

# SHEET KEYED NOTES

NOTE: SHEET KEYNOTES NOT SEQUENTIAL FIELD VERIFY ELEVATION OF HIGH POINT OF STANDING SEAM ROOFING. FINISHED SURFACE OF ROOF PLATFORM TO BE 2'-2" HIGHER. 32

Site and Elevations - Page 2 H+Mdg, 07/18/2024