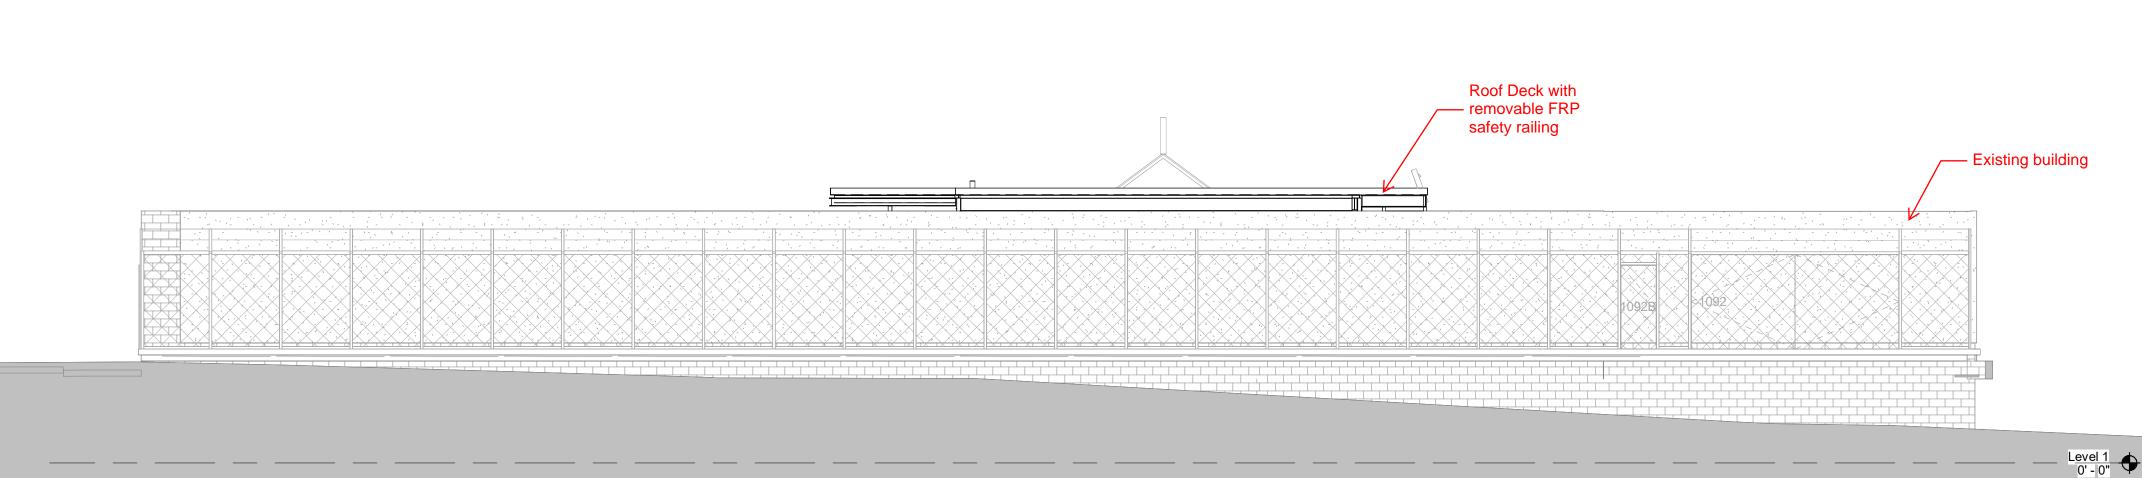

\_\_\_\_\_

D

\_\_\_\_\_

С

1 5

B2 EXTERIOR ELEVATION - WEST

A2 EXTERIOR ELEVATION - SOUTH

1

## GENERAL SHEET NOTES

A. FIELD VERIFY DIMENSIONS AND LAYOUT OF SITE AND BUILDING ELEMENTS.
B. DO NOT SCALE DRAWINGS. IF DIMENSIONS ARE IN QUESTION, REQUEST CLARIFICATION FROM ARCHITECT BEFORE PROCEEDING.
C. EXISTING EXTERIOR STUCCO FINISHES TO REMAIN.

# SHEET KEYED NOTES

NOTE: SHEET KEYNOTES NOT SEQUENTIAL FIELD VERIFY ELEVATION OF HIGH POINT OF STANDING SEAM ROOFING. FINISHED SURFACE OF ROOF PLATFORM TO BE 2'-2" HIGHER. 32

Site and Elevations - Page 2 H+Mdg, 07/18/2024