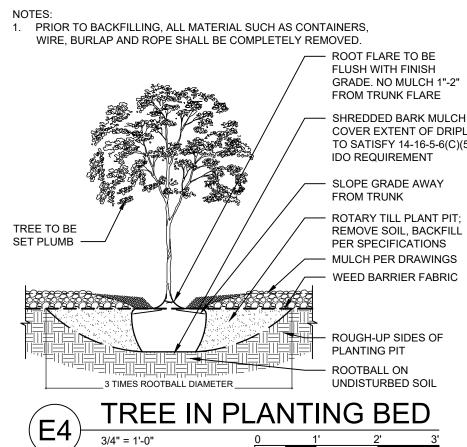

#### 3. Do not include a reduction of tree planting requirements.

The Alternative Landscape Plan does not include a reduction of tree planting requirements. Tree locations deviate from the placement required in **5-6(F) Parking Lot Landscaping**, to ensure film studio operational requirements are met. Tree requirements associated with **5-6(D) Street Frontage Landscaping** are met along the entrance driveway into the property and surrounding the office building, along east north, and south property boundaries, and in the back lot intended as an outdoor seating and gathering area for employees or visitors.