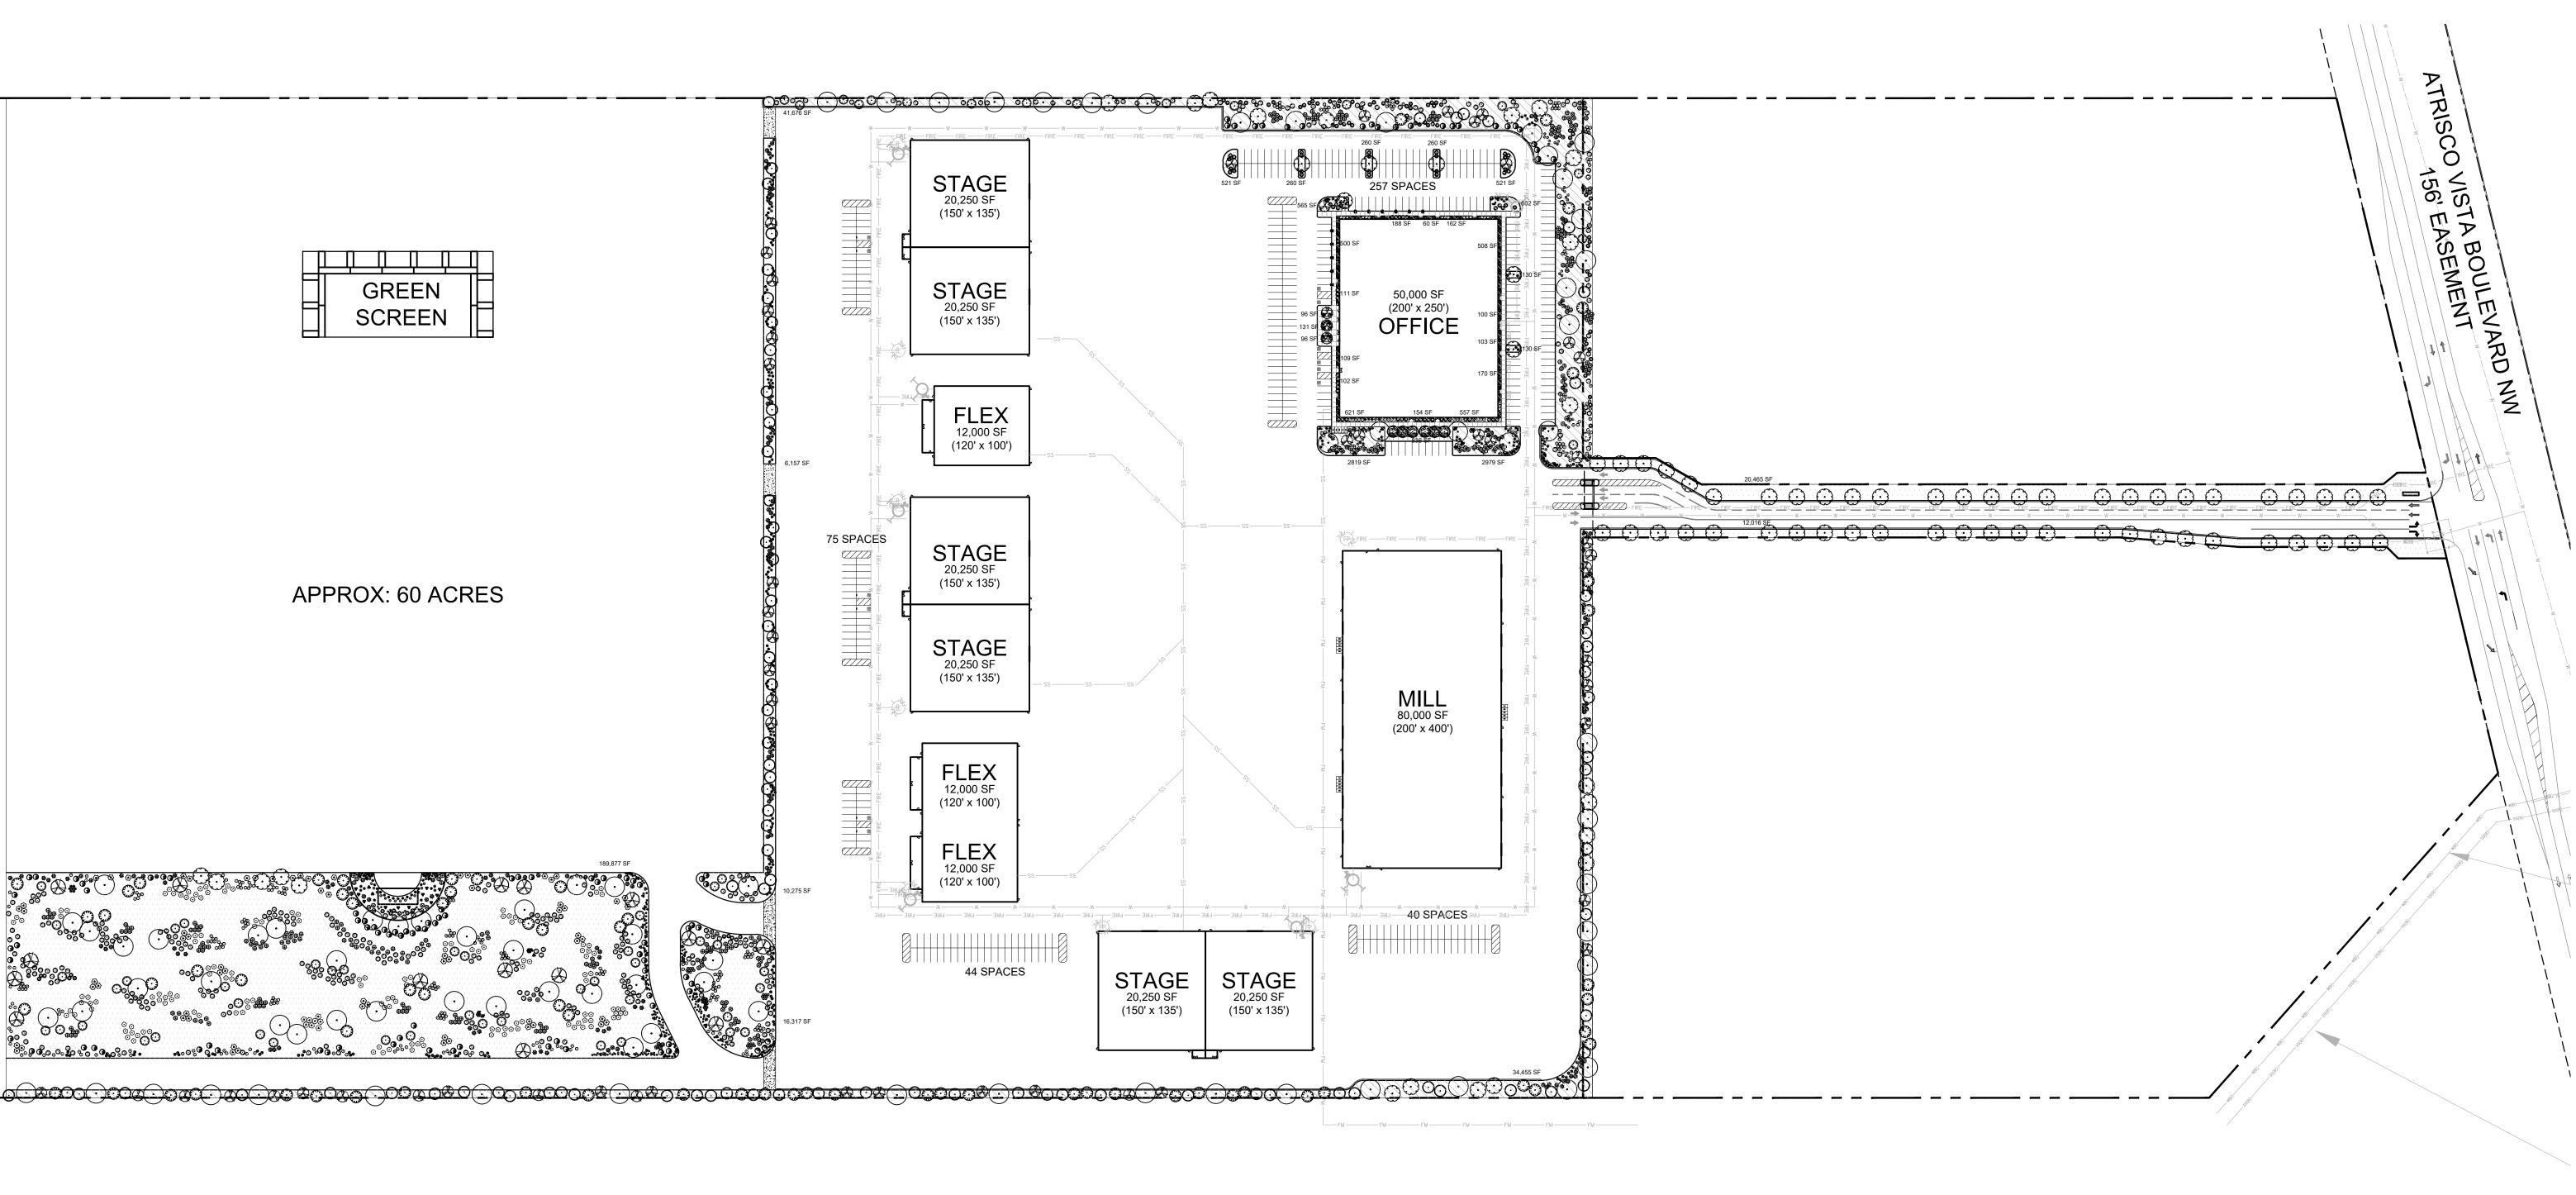

Dear Mr. Vos,

Dekker, as the agent for Mesa Film Studio LLC (MFS), is seeking an Alternative Landscape Plan for a  $\pm$ 60-acre film studio on leased land on Double Eagle II Airport zoned NR-SU. This request accompanies a concurrent request for a Site Plan – EPC for development of Mesa Film Studios. The development triggers compliance with the Landscaping, Buffering, and Screening standards of the Integrated Development Ordinance (IDO) per **Section 5-6(B)(1)(d).** 

- To accompany a fully functional site design that includes large areas of unobstructed paving associated with stages, mills, flex, and production support buildings a requirement for studio operations.
- To mitigate the absence of trees in paved areas around the stages, mill, flex, and office buildings; and
- To blend the Mesa Film Studios development as much as possible with the surrounding natural and culturally significant landscape in proximity to Major Public Open Space and Petroglyph National Monument.

#### 3. Do not include a reduction of tree planting requirements.

The Alternative Landscape Plan does not include a reduction of tree planting requirements. Tree locations deviate from the placement required in **5-6(F) Parking Lot Landscaping**, to ensure film studio operational requirements are met. Tree requirements associated with **5-6(D) Street Frontage Landscaping** are met along the entrance driveway into the property and surrounding the office building, along east north, and south property boundaries, and in the back lot intended as an outdoor seating and gathering area for employees or visitors.

| Required                            | Provided                      |  |  |  |
|-------------------------------------|-------------------------------|--|--|--|
| 15% of net lot area of landscape    | 349,000 SF or 15%             |  |  |  |
| coverage = 348,915 SF               |                               |  |  |  |
| 1 tree per 10 parking spaces        | 416 parking spaces = 42 trees |  |  |  |
| 75% vegetative coverage of provided | 264,066 SF or 76%             |  |  |  |
| landscape area = 261,750 SF         |                               |  |  |  |