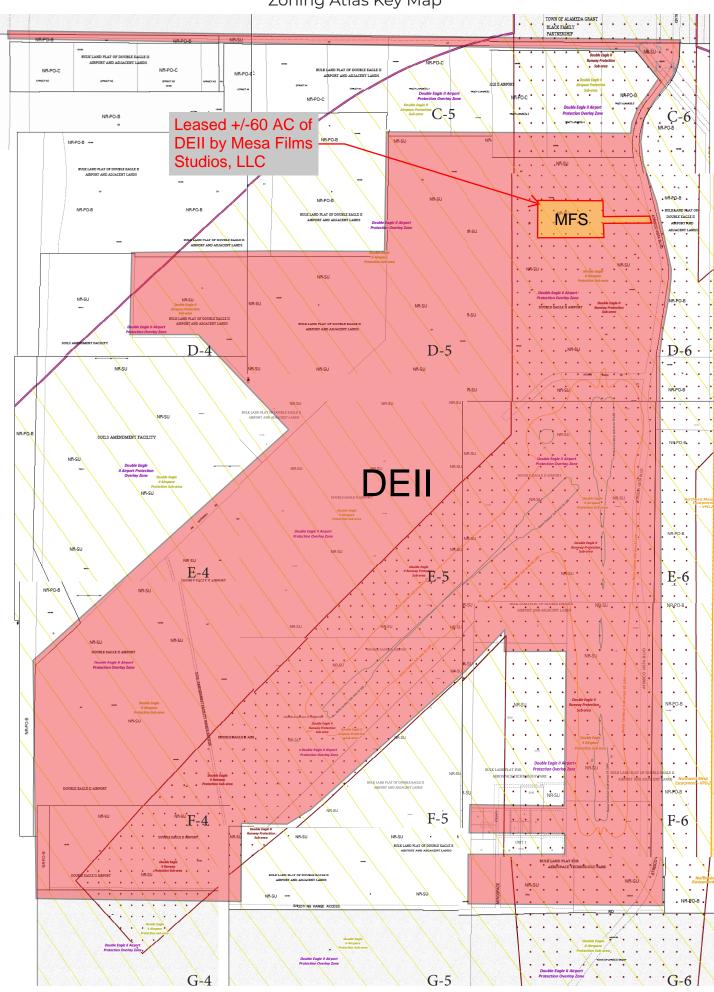

### **03 ZONE ATLAS MAP**

Zoning Atlas Key Map

#### Re: Letter of Authorization Mesa Film Studios - Site Plan EPC Submittal 7401 Paseo Del Volcan NW, Albuquerque, NM

Dear Mr. Hollinger,

I hereby authorize Dekker to act as our agent in all matters associated with the development approvals submitted to the various City of Albuquerque approval bodies association with Mesa Film Studios Site Plan approvals for the site located on Double Eagle II airport

To Whom It May Concern,

This letter authorized Mesa Film Studios, LLC and their Agent, Dekker, to obtain any necessary entitlement approvals for 60 acres of leased land on Double Eagle II Airport. Mesa Film Studios has a signed lease agreement with the City of Albuquerque Aviation Department for the 60 acres and therefore is authorized to act upon the land regarding all applications/submittals and associated approvals for Archaeological Certificate Application, Site Plan – EPC, Development Facilitation Team, and or Developing Hearing Officer processes with the City of Albuquerque for the above references project.