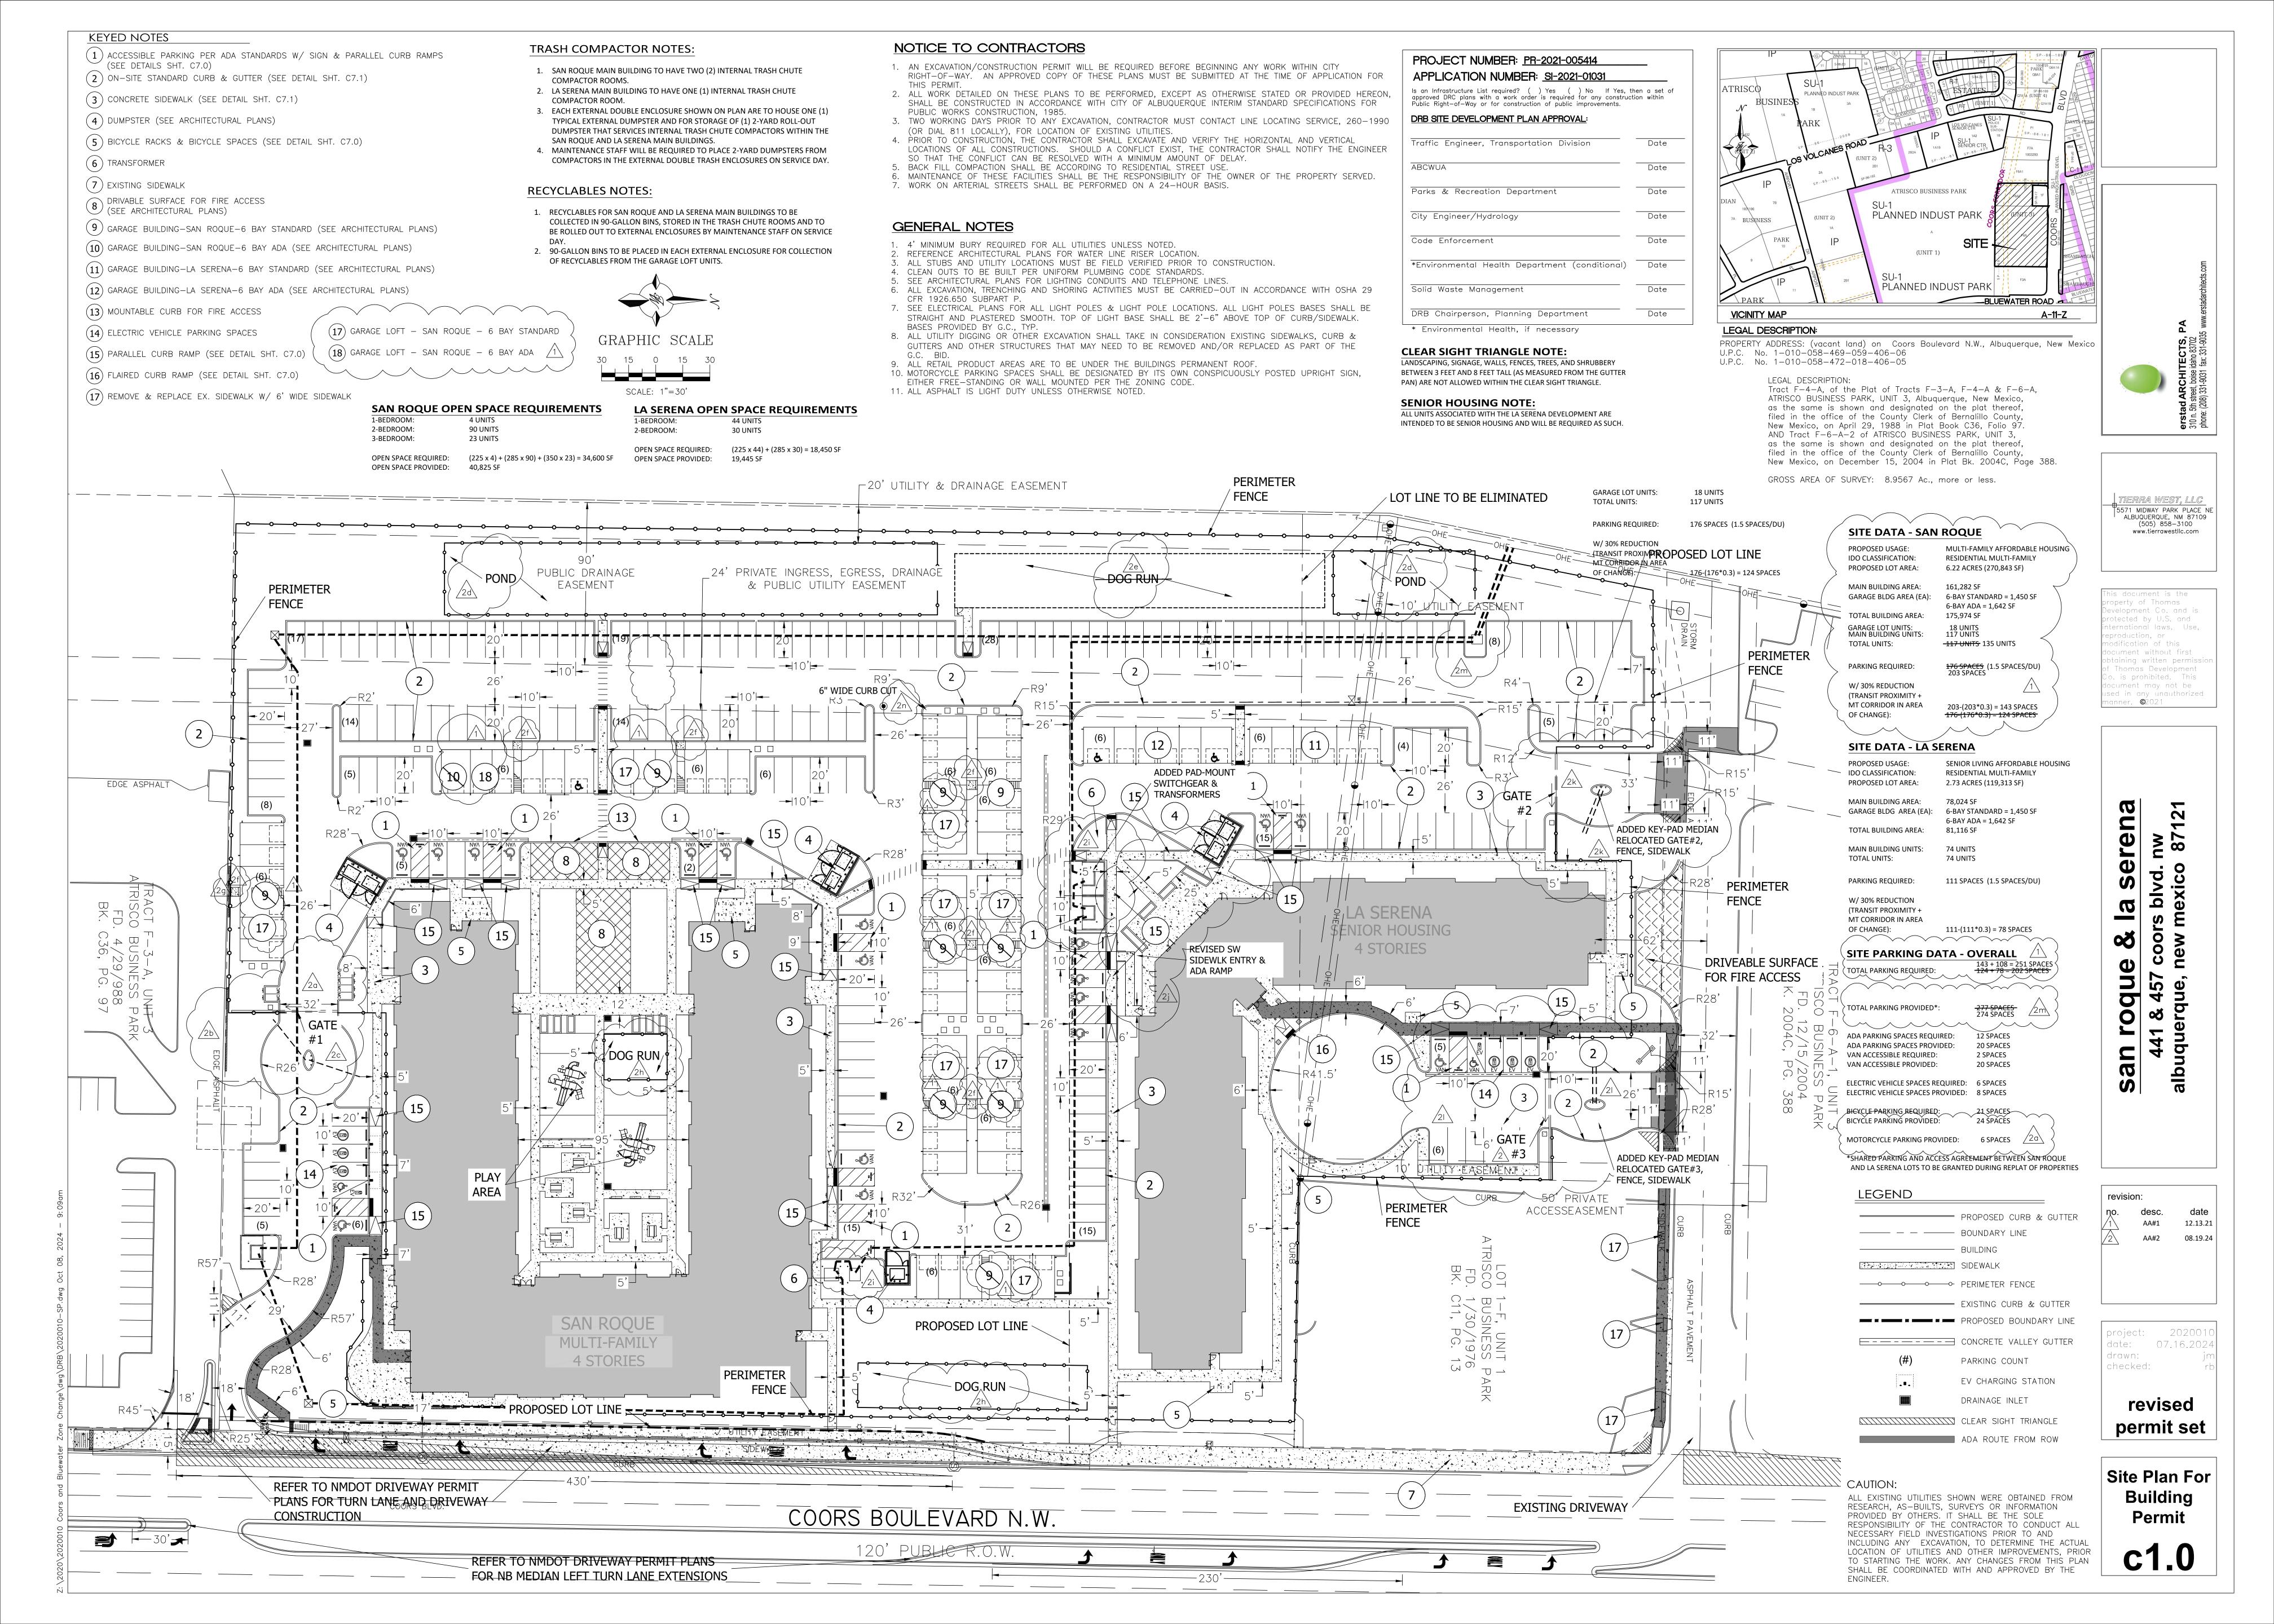

# SAN ROQUE LANDSCAPE LEGEND

### EVERGREEN TREES

|                                         |     |       | NAME                                                                     |           | R USE |                    | COVERAGE               | TOTAL BUILDING AF                                          | RFA (SF)         | 41753                                                                      |
|-----------------------------------------|-----|-------|--------------------------------------------------------------------------|-----------|-------|--------------------|------------------------|------------------------------------------------------------|------------------|----------------------------------------------------------------------------|
| *                                       | 8   | 5 Gal | Blue Mist  Caryopteris x                                                 | 3'x3'     | Μ     | T.ØT               | 56.56                  | TOTAL NET LOT AR                                           |                  | 19923Ø                                                                     |
| &°\°°                                   |     |       | <i>clandonensis</i><br>Curl Leaf Mountain                                |           |       |                    |                        | LANDSCAPE REQUI                                            | REMENT           | 15%                                                                        |
|                                         | 18  | 5 Gal | Mahogany<br>Cercocarpus ledifollius                                      | 15'x15'   | L+    | 176.63             | 3179.34                | TOTAL LANDSCAPE                                            | REQUIRED         | 29885                                                                      |
|                                         | 11  | 5 Gal | Fernbush<br><i>Ericameria laricifolia</i>                                | 4'x6'     | L     | 28.26              | 310.86                 | TOTAL ON-SITE LAN                                          |                  | 67853                                                                      |
|                                         |     |       | Damianita                                                                |           |       |                    |                        | ( TOTAL VEGETATIVE REQUIRED (SF)                           | COVERAGE         | 50890                                                                      |
| ,                                       | 12  | 5 Gal | Chrysactinia mexicana                                                    | 3'x3'     | L+    | T.Ø.T              | 84.84                  | PROVIDED (SF)                                              | COVERAGE         | 51568.16                                                                   |
|                                         | 9   | 5 Gal | Grey Leaf Cotoneaster<br><i>Cotoneaster<br/>buxifolius/glaucophyllus</i> | 8'x Ø'    | Μ     | 7 <i>8.50</i>      | 706.50                 | TOTAL GROUND VEC<br>COVERAGE REQUIR<br>TOTAL GROUND VEC    | RED (SF)         | 12722                                                                      |
| *                                       | 27  | 5 Gal | Sotol Yucca<br>Dasylirion wheeleri                                       | 5'x5'     | L     | 19.63              | 53 <i>0.0</i> 1        | COVERAGE PROVIDE PARKING TREES RE                          | DED (SF)         | 12376.73                                                                   |
| 0                                       | 10  | 5 Gal | Turpentine Bush<br><i>SEricameria laricifolia</i>                        | 3'x3'     | L+    | T.ØT               | TØ.7Ø                  | PARKING TREES PR                                           | ROVIDED          | 26                                                                         |
|                                         | 12  | 5 Gal | Manhattan Euonymus<br><i>Euonymus klautschovious</i>                     | 6'x6'     | M+    | 28.26              | 339.12                 | ( COOL SEASON GRA<br>MORE THAN 10%)<br>IST \$2ND STORY TRE |                  | 8%<br>55                                                                   |
| $\odot$                                 | 12  | 5 Gal | Apache Plume<br>Fallugia paradoxa                                        | 6'x7'     | L     | 38.47              | 461.64                 | REQUIRED  161 \$2ND STORY TRE  PROVIDED                    | EES              | 78                                                                         |
| *                                       | 14  | 5 Gal | Red Yucca<br>Hesperaloe parvifolia                                       | 3'x3'     | L+    | T.Ø7               | 3 <i>E.</i> 3 <i>E</i> | Landacana a                                                | algulations in t | be existingle appropriate T                                                |
| $\bigcirc$                              | 6   | 5 Gal | Althea 'Rose of Sharon'<br>Hibiscus syriacus                             | 100'x100' | М     | 78.5 <i>0</i>      | 471. <i>00</i>         | plan were ca                                               | lculated for the | he original approved site<br>entirety of the site and<br>ect each building |
| $\Diamond$                              | 11  | 5 Gal | Blue Holly<br><i>Llex x meserveae</i>                                    | 7'x5'     | M+    | 19.63              | 215.93                 | Gravels a                                                  | and Othe         | r Landscape Cover                                                          |
| *************************************** | 6   | 5 Gal | Spartan Juniper<br>Juniperus chinensis<br>'Spartan'                      | 15'x6'    | L+    | 28.26              | 169.56                 |                                                            | 2                | Boulders<br>Bury 1/3, Moss Rock or Equa                                    |
|                                         | П   | 5 Gal | Buffalo Juniper<br>Juniperus sabina 'Buffalo'                            | 1'x12'    | М     | 113.04             | 1921.68                |                                                            | 8Ø9Ø             | Amaretto Brown, Crushed Co<br>Basecourse                                   |
| *                                       | П   | 5 Gal | Morning Light<br>Maidengrass<br><i>Miscanthus sinensis var.</i>          | 5'x5'     | М     | 19.63              | 333.71                 |                                                            | 219Ø2            | Landscape Gravel A / Filter<br><i>3/8"-l" Amaretto Brown Grav</i>          |
| *                                       | 6   | 5 Gal | Deer Grass<br>Muhlenbergia rigens                                        | 4'x4'     | L+    | 12.56              | 75.36                  |                                                            | 9489             | Landscape Gravel B/ Filter F<br>3/8"- " Blue Sais                          |
| *                                       | 49  | 5 Gal | Beargrass<br>Nolina texana                                               | 4'x5'     | L     | 19.63              | 961.87                 |                                                            | 16229            | Oversize Landscape Gravel<br>Fabric<br>2"-4" Blue Sais                     |
| ⊗                                       | 42  | 5 Gal | Red Switch Grass<br><i>Panicum virgatum</i>                              | 4'x3'     | М     | 7.07               | 296.94                 |                                                            |                  | Playground Surface                                                         |
| ©                                       | 13  | 5 Gal | Potentilla<br>Potentilla fruticosa                                       | 3'x3'     | Μ     | 7.07               | 91,91                  |                                                            | 2488             | By Owner                                                                   |
| eng<br>Eug                              | 63  | 5 Gal | Three Leaf Sumac<br><i>Rhus trilobata</i>                                | 6'x6'     | L+    | 28.26              | 1780.38                | <b>* * *</b>                                               | 23Ø8             | artificial turf                                                            |
| ₹ZP                                     | 13  | 5 Gal | Knock Out Roses<br><i>Rosa 'Knock Out'</i>                               | 3'x4'     | L     | 12.56              | 163.28                 | * *                                                        |                  | Native Seed Area                                                           |
| 0                                       | 8   | 5 Gal | Autumn Sage<br><i>Salvia greggii</i>                                     | 2'x3'     | М     | T.ØT               | 56.56                  |                                                            | 7347             | High Desert Mix                                                            |
| TOTAL SHRUBS:                           | 384 |       |                                                                          |           |       | TOTAL<br>COVERAGE: | 12376.73               |                                                            | 95 LF            | Landscape Concrete Curb                                                    |

LANDSCAPE NOTES:

Landscape Contractor is responsible for their own takeoff of quantities and materials. The quantities shown in the legend are for permitting only and shall not be considered for bidding purposes. Any discrepancy between quantities shown on the plan and in the legend shall be ruled by quantities and areas as shown on the plan.

### LANDSCAPE CALCULATIONS

| $H \times W$ | WATE<br>R USE | COVERAGE      | TOTAL<br>COVERAGE | TOTAL LOT AREA                                    | 24Ø983   |
|--------------|---------------|---------------|-------------------|---------------------------------------------------|----------|
|              | K USE         |               | COVERAGE          | TOTAL BUILDING AREA (SF)                          | 41753    |
| 3'x3'        | Μ             | 7.∅7          | 56.56             | TOTAL NET LOT AREA (SF)                           | 199230   |
|              |               |               |                   | LANDSCAPE REQUIREMENT                             | 15%      |
| 15'x15'      | L+            | 176.63        | 3179.34           | TOTAL LANDSCAPE REQUIRED                          | 29885    |
| 4'x6'        | L             | 28.26         | 310.86            | TOTAL ON-SITE LANDSCAPE<br>PROVIDED (SF)          | 67853    |
|              |               |               |                   | TOTAL VEGETATIVE COVERAGE REQUIRED (SF)           | 50890    |
| 3'x3'        | L+            | ר@.ר          | 84.84             | TOTAL VEGETATIVE COVERAGE PROVIDED (SF)           | 51568.16 |
| 8'x Ø'       | Μ             | 7 <i>8.50</i> | 706.50            | TOTAL GROUND VEGETATIVE<br>COVERAGE REQUIRED (SF) | 12722    |
| 5'x5'        |               | 10.4.3        | E2001             | TOTAL GROUND VEGETATIVE COVERAGE PROVIDED (SF)    | 12376.73 |
| 5 X5         | L             | 19.63         | 53 <i>Ø.Ø</i> 1   | PARKING TREES REQUIRED                            | 16       |
| 3'x3'        | L+            | T.ØT          | TØ.7Ø             | PARKING TREES PROVIDED                            | 26       |
|              |               |               |                   | COOL SEASON GRASS % (NO<br>MORE THAN 10%)         | 8%       |
| 6'x6'        | M+            | 28.26         | 339.12            | 1ST \$2ND STORY TREES<br>REQUIRED                 | 55       |
| 6'x7'        | L             | 38.47         | 461.64            | IST \$2ND STORY TREES PROVIDED                    | 78       |