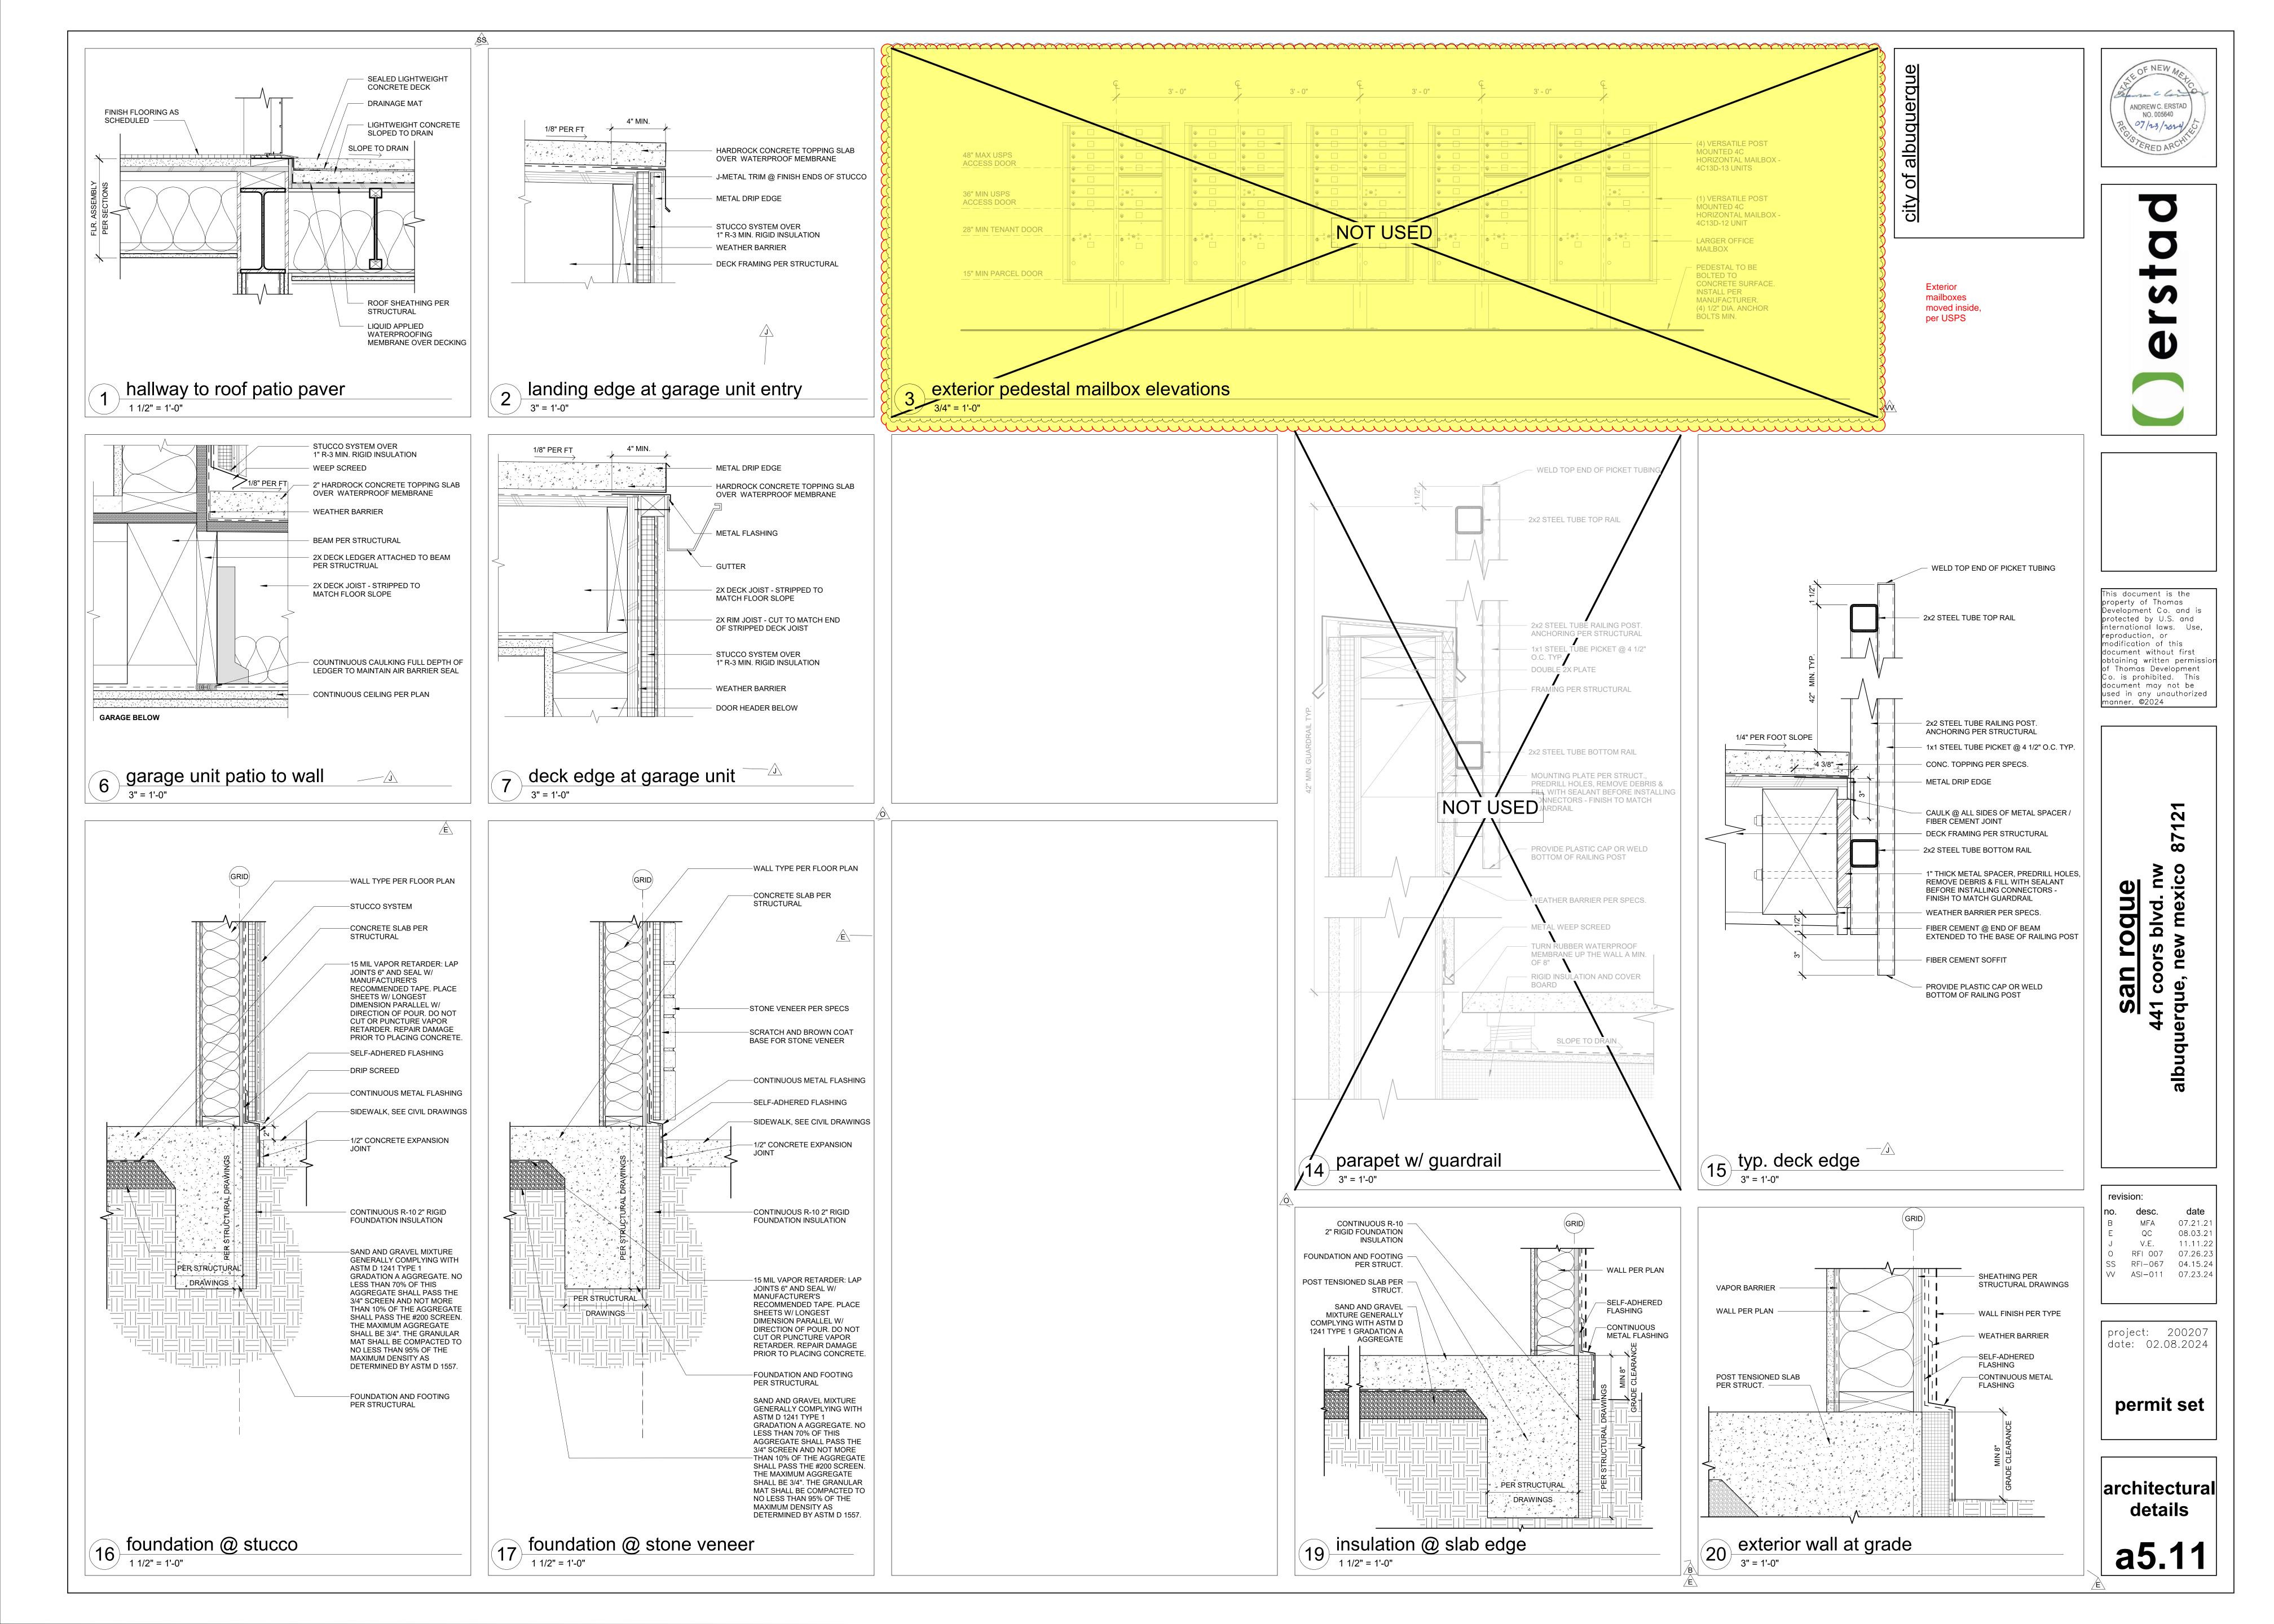

| lege                           | end:                                           |
|--------------------------------|------------------------------------------------|
| 1i                             | WALL TAG; SEE WALL TYPES ON SHEET a5.00        |
| (101A)                         | DOOR TAG; SEE DOOR SCHEDULE ON SHEET a6.11     |
| $\langle \overline{A} \rangle$ | WINDOW TAG; SEE WINDOW SCHEDULE ON SHEET a6.13 |

| 000 | <u>keyr</u> | <u>notes</u>                           |
|-----|-------------|----------------------------------------|
| ^   | 201<br>204  | OUTLINE OF TRELLIS<br>STOREFRONT SYSTE |

| $\vee$   | <u>100 y 1</u> | 10100                                               |
|----------|----------------|-----------------------------------------------------|
|          | 201            | OUTLINE OF TRELLIS ABOVE, REFER TO SHEET a2.41      |
| $\wedge$ | 204            | STOREFRONT SYSTEM WITH DOOR, REFER TO SHEET a6.13   |
| ÆFÈ.     | 216            | KNOX BOX                                            |
|          | 228            | SEMI-RECESSED FIRE EXTINGUISHER CABINET, SEE DETAIL |
|          | 265            | WALL HUNG WATER ABOVE                               |
|          |                |                                                     |

# general notes:

- A. CONTRACTOR TO VERIFY ALL DIMENSIONS IN FIELD. NOTIFY ARCHITECT IF DISCREPANCIES ARE FOUND. B. GYPSUM WALLBOARD APPLICATION & FINISHING AT ALL EXPOSED SURFACES TO COMPLY WITH SPECIFICATIONS.
- C. UNLESS NOTED OTHERWISE, ALL EXTERIOR WALLS ARE DIMENSIONED TO FACE OF STUD / GRID LINE. D. UNLESS NOTED OTHERWISE, FACE OF CONCRETE ALIGNS WITH FACE OF SHEATHING. E. UNLESS NOTED OTHERWISE, ALL CENTERLINES OF PARTITIONS ARE
- CENTERLINE OF GRID. F. UNLESS DIMENSIONED OTHERWISE, INTERIOR DOORS SHALL BE LOCATED 4" FROM ADJACENT PARTITION. G. DIMENSIONS ARE TO CENTERLINE OF ROUGH OPENING UNLESS NOTED OTHERWISE.
- H. SEE ENLARGED PLANS FOR WALL, DOOR, AND WINDOW TYPES NOT TAGGED ON THIS SHEET. I. ALL RATED ASSEMBLIES TO MAINTAIN CONTINUITY AND PROVIDE THE AIR BARRIER IN DEAD SPACES AND BEHIND PLUMBING WALLS,
- TUB/SHOWERS. \* UNITS 201, 213 & 217 TO ACCOMMODATE SIGHT & HEARING IMPAIRED ACCESSIBILITY NEEDS INCLUDING: VISIBLE & AUDIBLE NOTIFICATION APPLIANCES COMPLYING WITH NFPA 72 (105.2.2) ACTIVATED UPON SMOKE DETECTION AND BUILDING FIRE
- HARDWIRED DOORBELL AT UNIT ENTRY WHICH ACTIVATES AN AUDIBLE TONE AND VISIBLE NOTIFICATION IN LIVING ROOM & BATHROOM. PEEPHOLE WITH MIN. 180 DEGREE RANGE OF VIEW FOR VISUALLY IDENTIFYING VISITOR AT UNIT ENTRY DOOR.

## keynotes:

BIKE RACKS
HIGH / LOW DRINKING FOUNTAIN
MAILBOX SYSTEM WITH INTEGRATED DROP BOX. COORDINATE
WITH LOCAL POSTAL SERVICE.
SMART PARCEL SYSTEM; ELECTRICAL POWER AND INTERNET
REQUIRED
BUILT-IN MILLWORK; SEE INTERIOR ELEVATION
CLOTHES ROD + SHELF; SEE UNIT MILLWORK DETAILS
STOREFRONT SYSTEM WITH DOOR, REFER TO SHEET a6.13
TRELLIS ABOVE, REFER TO SHEET a2.41

permit set

project: 200207

date: 02.08.2024

enlarged plans common

n elevator lobby - east view

1/2" = 1'-0"

Exterior

mailboxes

moved inside, per USPS

1/2" = 1'-0"

m typical mailbox unit - full ht wall

NO. 005640

This document is the property of Thomas
Development Co. and is protected by U.S. and

international laws. Use, reproduction, or modification of this document without first obtaining written permissia of Thomas Development Co. is prohibited. This document may not be used in any unauthorized manner. ©2024

1 mailbox wall section

permit set

interior elevations common

a3.45

SCALE: 1" = 30'-0"