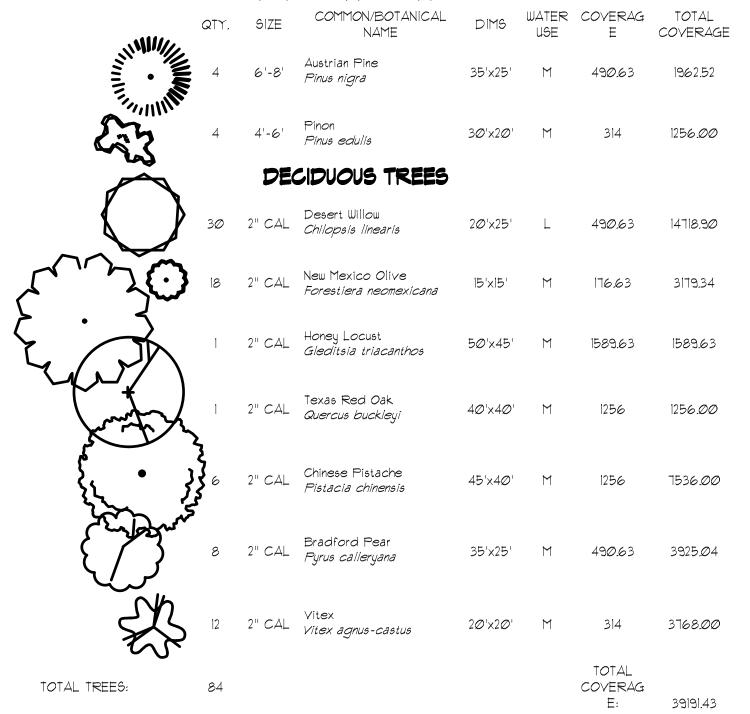

### LA SERENA LANDSCAPE LEGEND

|    |                                                                                                                                                                                                                                                                                                                                                                                                                                                                                                                                                                                                                                                                                                                                                                                                                                                                                                                                                                                                                                                                                                                                                                                                                                                                                                                                                                                                                                                                                                                                                                                                                                                                                                                                                                                                                                                                                                                                                                                                                                                                                                                                |      |        |                                              |                           |              |                  |                          | Landscape Contractor is responsible for their own takeoff of                                                                                                                                                                                                                                                                                                                   |
|----|--------------------------------------------------------------------------------------------------------------------------------------------------------------------------------------------------------------------------------------------------------------------------------------------------------------------------------------------------------------------------------------------------------------------------------------------------------------------------------------------------------------------------------------------------------------------------------------------------------------------------------------------------------------------------------------------------------------------------------------------------------------------------------------------------------------------------------------------------------------------------------------------------------------------------------------------------------------------------------------------------------------------------------------------------------------------------------------------------------------------------------------------------------------------------------------------------------------------------------------------------------------------------------------------------------------------------------------------------------------------------------------------------------------------------------------------------------------------------------------------------------------------------------------------------------------------------------------------------------------------------------------------------------------------------------------------------------------------------------------------------------------------------------------------------------------------------------------------------------------------------------------------------------------------------------------------------------------------------------------------------------------------------------------------------------------------------------------------------------------------------------|------|--------|----------------------------------------------|---------------------------|--------------|------------------|--------------------------|--------------------------------------------------------------------------------------------------------------------------------------------------------------------------------------------------------------------------------------------------------------------------------------------------------------------------------------------------------------------------------|
|    | . <b></b>                                                                                                                                                                                                                                                                                                                                                                                                                                                                                                                                                                                                                                                                                                                                                                                                                                                                                                                                                                                                                                                                                                                                                                                                                                                                                                                                                                                                                                                                                                                                                                                                                                                                                                                                                                                                                                                                                                                                                                                                                                                                                                                      | QTY. | SIZE   | COMMON/BOTANICAL<br>NAME                     | DIMS                      | WATER<br>USE | COVERAG<br>E     | TOTAL<br>COVERAGE        | quantities and materials. The quantities shown in the legend ar for permitting only and shall not be considered for bidding purposes. Any discrepancy between quantities shown on the p                                                                                                                                                                                        |
|    |                                                                                                                                                                                                                                                                                                                                                                                                                                                                                                                                                                                                                                                                                                                                                                                                                                                                                                                                                                                                                                                                                                                                                                                                                                                                                                                                                                                                                                                                                                                                                                                                                                                                                                                                                                                                                                                                                                                                                                                                                                                                                                                                | 8    | 6'-8'  | Austrian Pine<br><i>Pinus nigra</i>          | 35'x25'                   | М            | 490.63           | 3925.004                 | and in the legend shall be ruled by quantities and areas as shown on the plan.                                                                                                                                                                                                                                                                                                 |
|    | Significant of the second                                                                                                                                                                                                                                                                                                                                                                                                                                                                                                                                                                                                                                                                                                                                                                                                                                                                                                                                                                                                                                                                                                                                                                                                                                                                                                                                                                                                                                                                                                                                                                                                                                                                                                                                                                                                                                                                                                                                                                                                                                                                                                      | 11   | 4'-6'  | Pinon<br>Pinus edulis                        | 3Ø'x2Ø'                   | М            | 3 4              | 3454 <i>.00</i>          | All Nursery stock shall meet the standards of the American<br>Standard for Nursery Stock, April 14, 2014 Edition, ANSI<br>Z60.1-2014. Only plant material meeting the standards of this<br>publication will be accepted. Only Grade A, number one plant<br>material shall be used. Any trees, shrubs, or groundcover not                                                       |
|    |                                                                                                                                                                                                                                                                                                                                                                                                                                                                                                                                                                                                                                                                                                                                                                                                                                                                                                                                                                                                                                                                                                                                                                                                                                                                                                                                                                                                                                                                                                                                                                                                                                                                                                                                                                                                                                                                                                                                                                                                                                                                                                                                |      | DE     | CIDUOUS TREES                                |                           |              |                  |                          | meeting this requirement shall be removed from the project at<br>the contractors expense, and replaced with material meeting the                                                                                                                                                                                                                                               |
|    |                                                                                                                                                                                                                                                                                                                                                                                                                                                                                                                                                                                                                                                                                                                                                                                                                                                                                                                                                                                                                                                                                                                                                                                                                                                                                                                                                                                                                                                                                                                                                                                                                                                                                                                                                                                                                                                                                                                                                                                                                                                                                                                                | 8    | 2" CAL | Desert Willow<br>Chilopsis linearis          | 2Ø'x25'                   | L            | 49 <i>0.</i> 63  | 3925.04                  | American Standard requirements. It is the discretion of the Landscape Architect to reject any and all plants not meeting this standard and require replacement at the Contractors expense.                                                                                                                                                                                     |
| 1  | 70                                                                                                                                                                                                                                                                                                                                                                                                                                                                                                                                                                                                                                                                                                                                                                                                                                                                                                                                                                                                                                                                                                                                                                                                                                                                                                                                                                                                                                                                                                                                                                                                                                                                                                                                                                                                                                                                                                                                                                                                                                                                                                                             | ٦    | 2" CAL | New Mexico Olive<br>Forestiera neomexicana   | 15'x15'                   | М            | 176.63           | 1236.41                  | Landscape maintenance shall be the responsibility of the Property Owner. The Property Owner shall maintain all landscaping in a living, healthy, and attractive condition.                                                                                                                                                                                                     |
|    |                                                                                                                                                                                                                                                                                                                                                                                                                                                                                                                                                                                                                                                                                                                                                                                                                                                                                                                                                                                                                                                                                                                                                                                                                                                                                                                                                                                                                                                                                                                                                                                                                                                                                                                                                                                                                                                                                                                                                                                                                                                                                                                                | 6    | 2" CAL | Honey Locust<br><i>Gleditsia triacanthos</i> | 5Ø'x45'                   | М            | 1589.63          | 9537.78                  | It is the intent of this plan to comply with the City Of<br>Albuquerque Water Conservation Landscaping and Water Wast<br>Ordinance. Approval of this plan does not constitute or imply<br>exemption from water waste provisions of the Water Conservat                                                                                                                         |
|    | \\\\\\\\\\\\\\\\\\\\\\\\\\\\\\\\\\\\\\                                                                                                                                                                                                                                                                                                                                                                                                                                                                                                                                                                                                                                                                                                                                                                                                                                                                                                                                                                                                                                                                                                                                                                                                                                                                                                                                                                                                                                                                                                                                                                                                                                                                                                                                                                                                                                                                                                                                                                                                                                                                                         | 4    | 2" CAL | Texas Red Oak<br><i>Quercus buckleyi</i>     | 40'×40'                   | М            | 1256             | 5 <i>0</i> 24 <i>.00</i> | Landscaping and Water Waste Ordinance.                                                                                                                                                                                                                                                                                                                                         |
|    | {\(\frac{1}{2}\)                                                                                                                                                                                                                                                                                                                                                                                                                                                                                                                                                                                                                                                                                                                                                                                                                                                                                                                                                                                                                                                                                                                                                                                                                                                                                                                                                                                                                                                                                                                                                                                                                                                                                                                                                                                                                                                                                                                                                                                                                                                                                                               | 4    | 2" CAL | Chinese Pistache<br>Pistacia chinensis       | 45'x4Ø'                   | М            | 1256             | 5 <i>0</i> 24. <i>00</i> | Water management is the sole responsibility of the Property Owner. All landscaping will be in conformance with the City of Albuquerque Zoning Code, Street Tree Ordinance, Pollen Ordinance, and Water Conservation Landscaping and Water Was Ordinance. In general, water conservative, environmentally sour landscape principles will be followed in design and installation |
|    | The state of the s | 5    | 2" CAL | Bradford Pear<br>Pyrus calleryana            | 35'x25'                   | М            | 49 <i>0.</i> 63  | 2453.l5                  | Landscape Gravel to a minimum depth of 3" shall be placed in landscape areas as indicated on the plan. Any area that is lest than 3" shall be rejected and repaired at the Contractors expense.                                                                                                                                                                                |
|    | Sh                                                                                                                                                                                                                                                                                                                                                                                                                                                                                                                                                                                                                                                                                                                                                                                                                                                                                                                                                                                                                                                                                                                                                                                                                                                                                                                                                                                                                                                                                                                                                                                                                                                                                                                                                                                                                                                                                                                                                                                                                                                                                                                             | 10   | 2" CAL | Vitex<br><i>Vitex aqnus-castus</i>           | 2 <i>0</i> '×2 <i>0</i> ' | Μ            | 314              | 3 4 <i>0.00</i>          | 14-IPond stabilization to follow section 1013.                                                                                                                                                                                                                                                                                                                                 |
|    | <b>565</b>                                                                                                                                                                                                                                                                                                                                                                                                                                                                                                                                                                                                                                                                                                                                                                                                                                                                                                                                                                                                                                                                                                                                                                                                                                                                                                                                                                                                                                                                                                                                                                                                                                                                                                                                                                                                                                                                                                                                                                                                                                                                                                                     |      |        | THEN agrido-castus                           |                           |              | TOTAL<br>COVERAG |                          | 5-6(CX5Xc) The use of gravel or crusher fines as ground cover is limited to a maximum of T5 percent of any landscaped area, or $50$ percent in DT-UC-MS areas.                                                                                                                                                                                                                 |
| TO | TAL TREES:                                                                                                                                                                                                                                                                                                                                                                                                                                                                                                                                                                                                                                                                                                                                                                                                                                                                                                                                                                                                                                                                                                                                                                                                                                                                                                                                                                                                                                                                                                                                                                                                                                                                                                                                                                                                                                                                                                                                                                                                                                                                                                                     | 63   |        |                                              |                           |              | E:               | 37719.42                 |                                                                                                                                                                                                                                                                                                                                                                                |