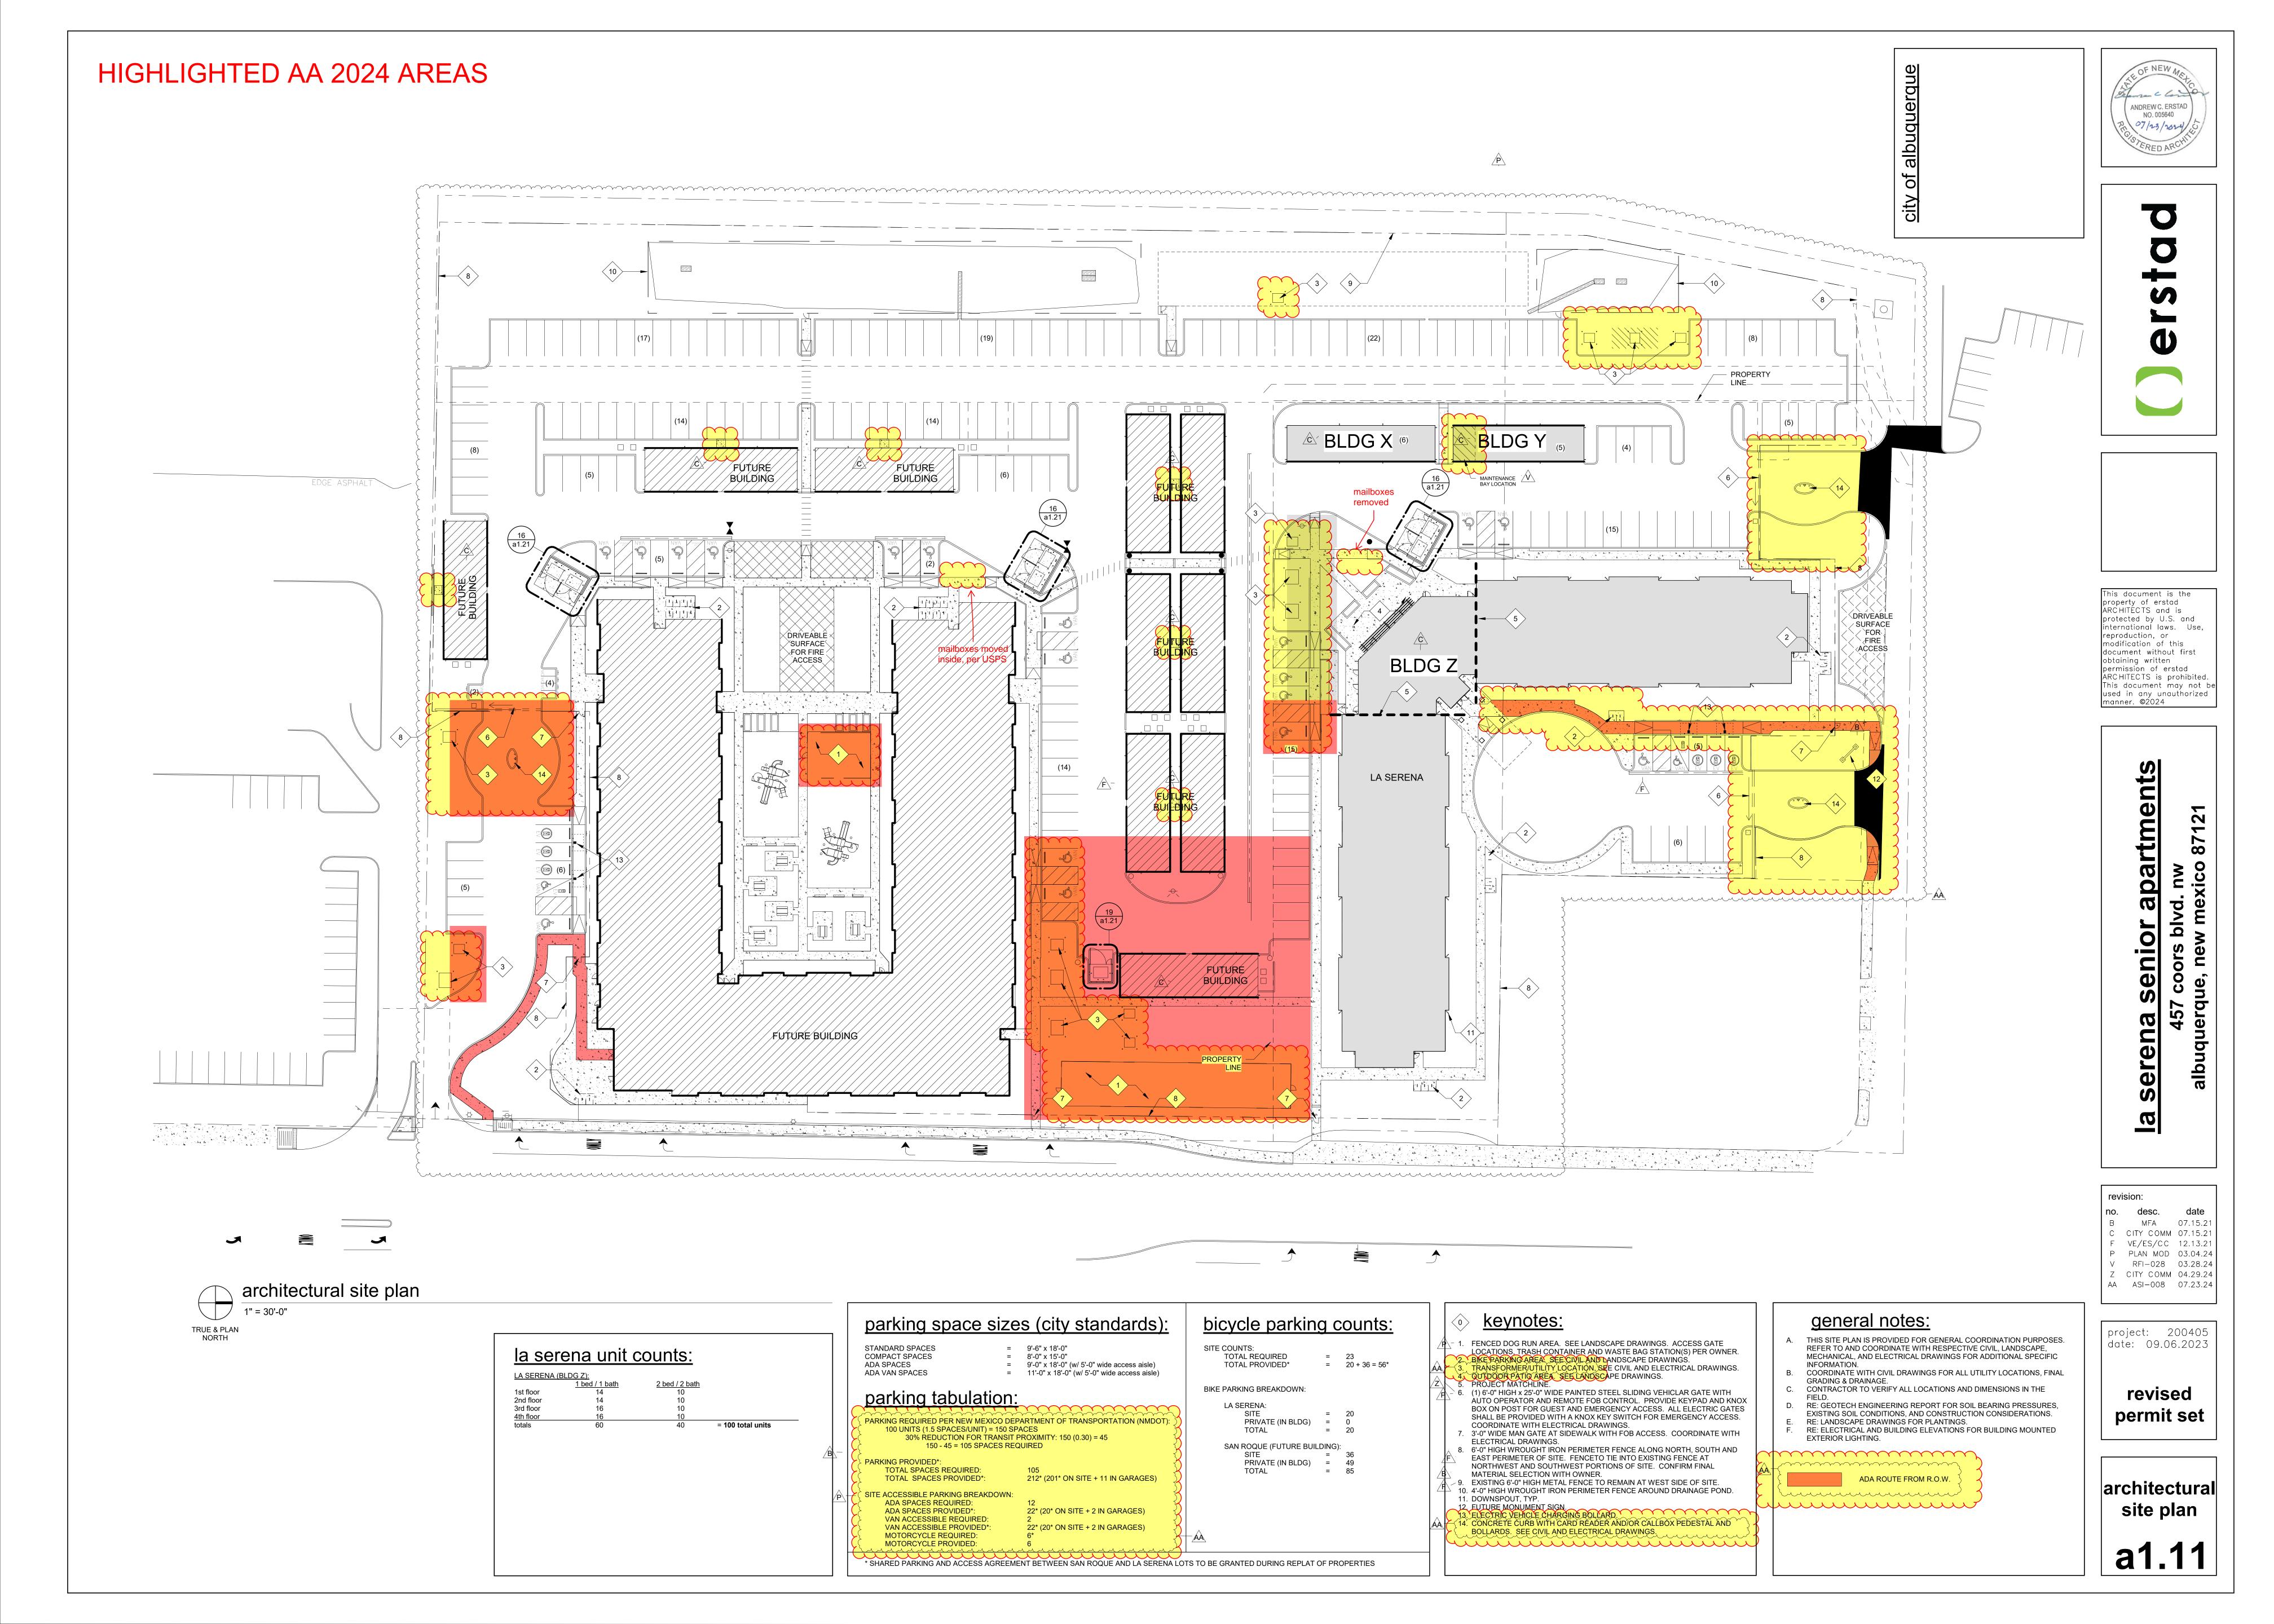

permit set

project: 200207

date: 02.08.2024

enlarged plans common

n elevator lobby - east view

1/2" = 1'-0"

Exterior

mailboxes

moved inside, per USPS

1/2" = 1'-0"

m typical mailbox unit - full ht wall

NO. 005640

This document is the property of Thomas
Development Co. and is protected by U.S. and

international laws. Use, reproduction, or modification of this document without first obtaining written permissia of Thomas Development Co. is prohibited. This document may not be used in any unauthorized manner. ©2024