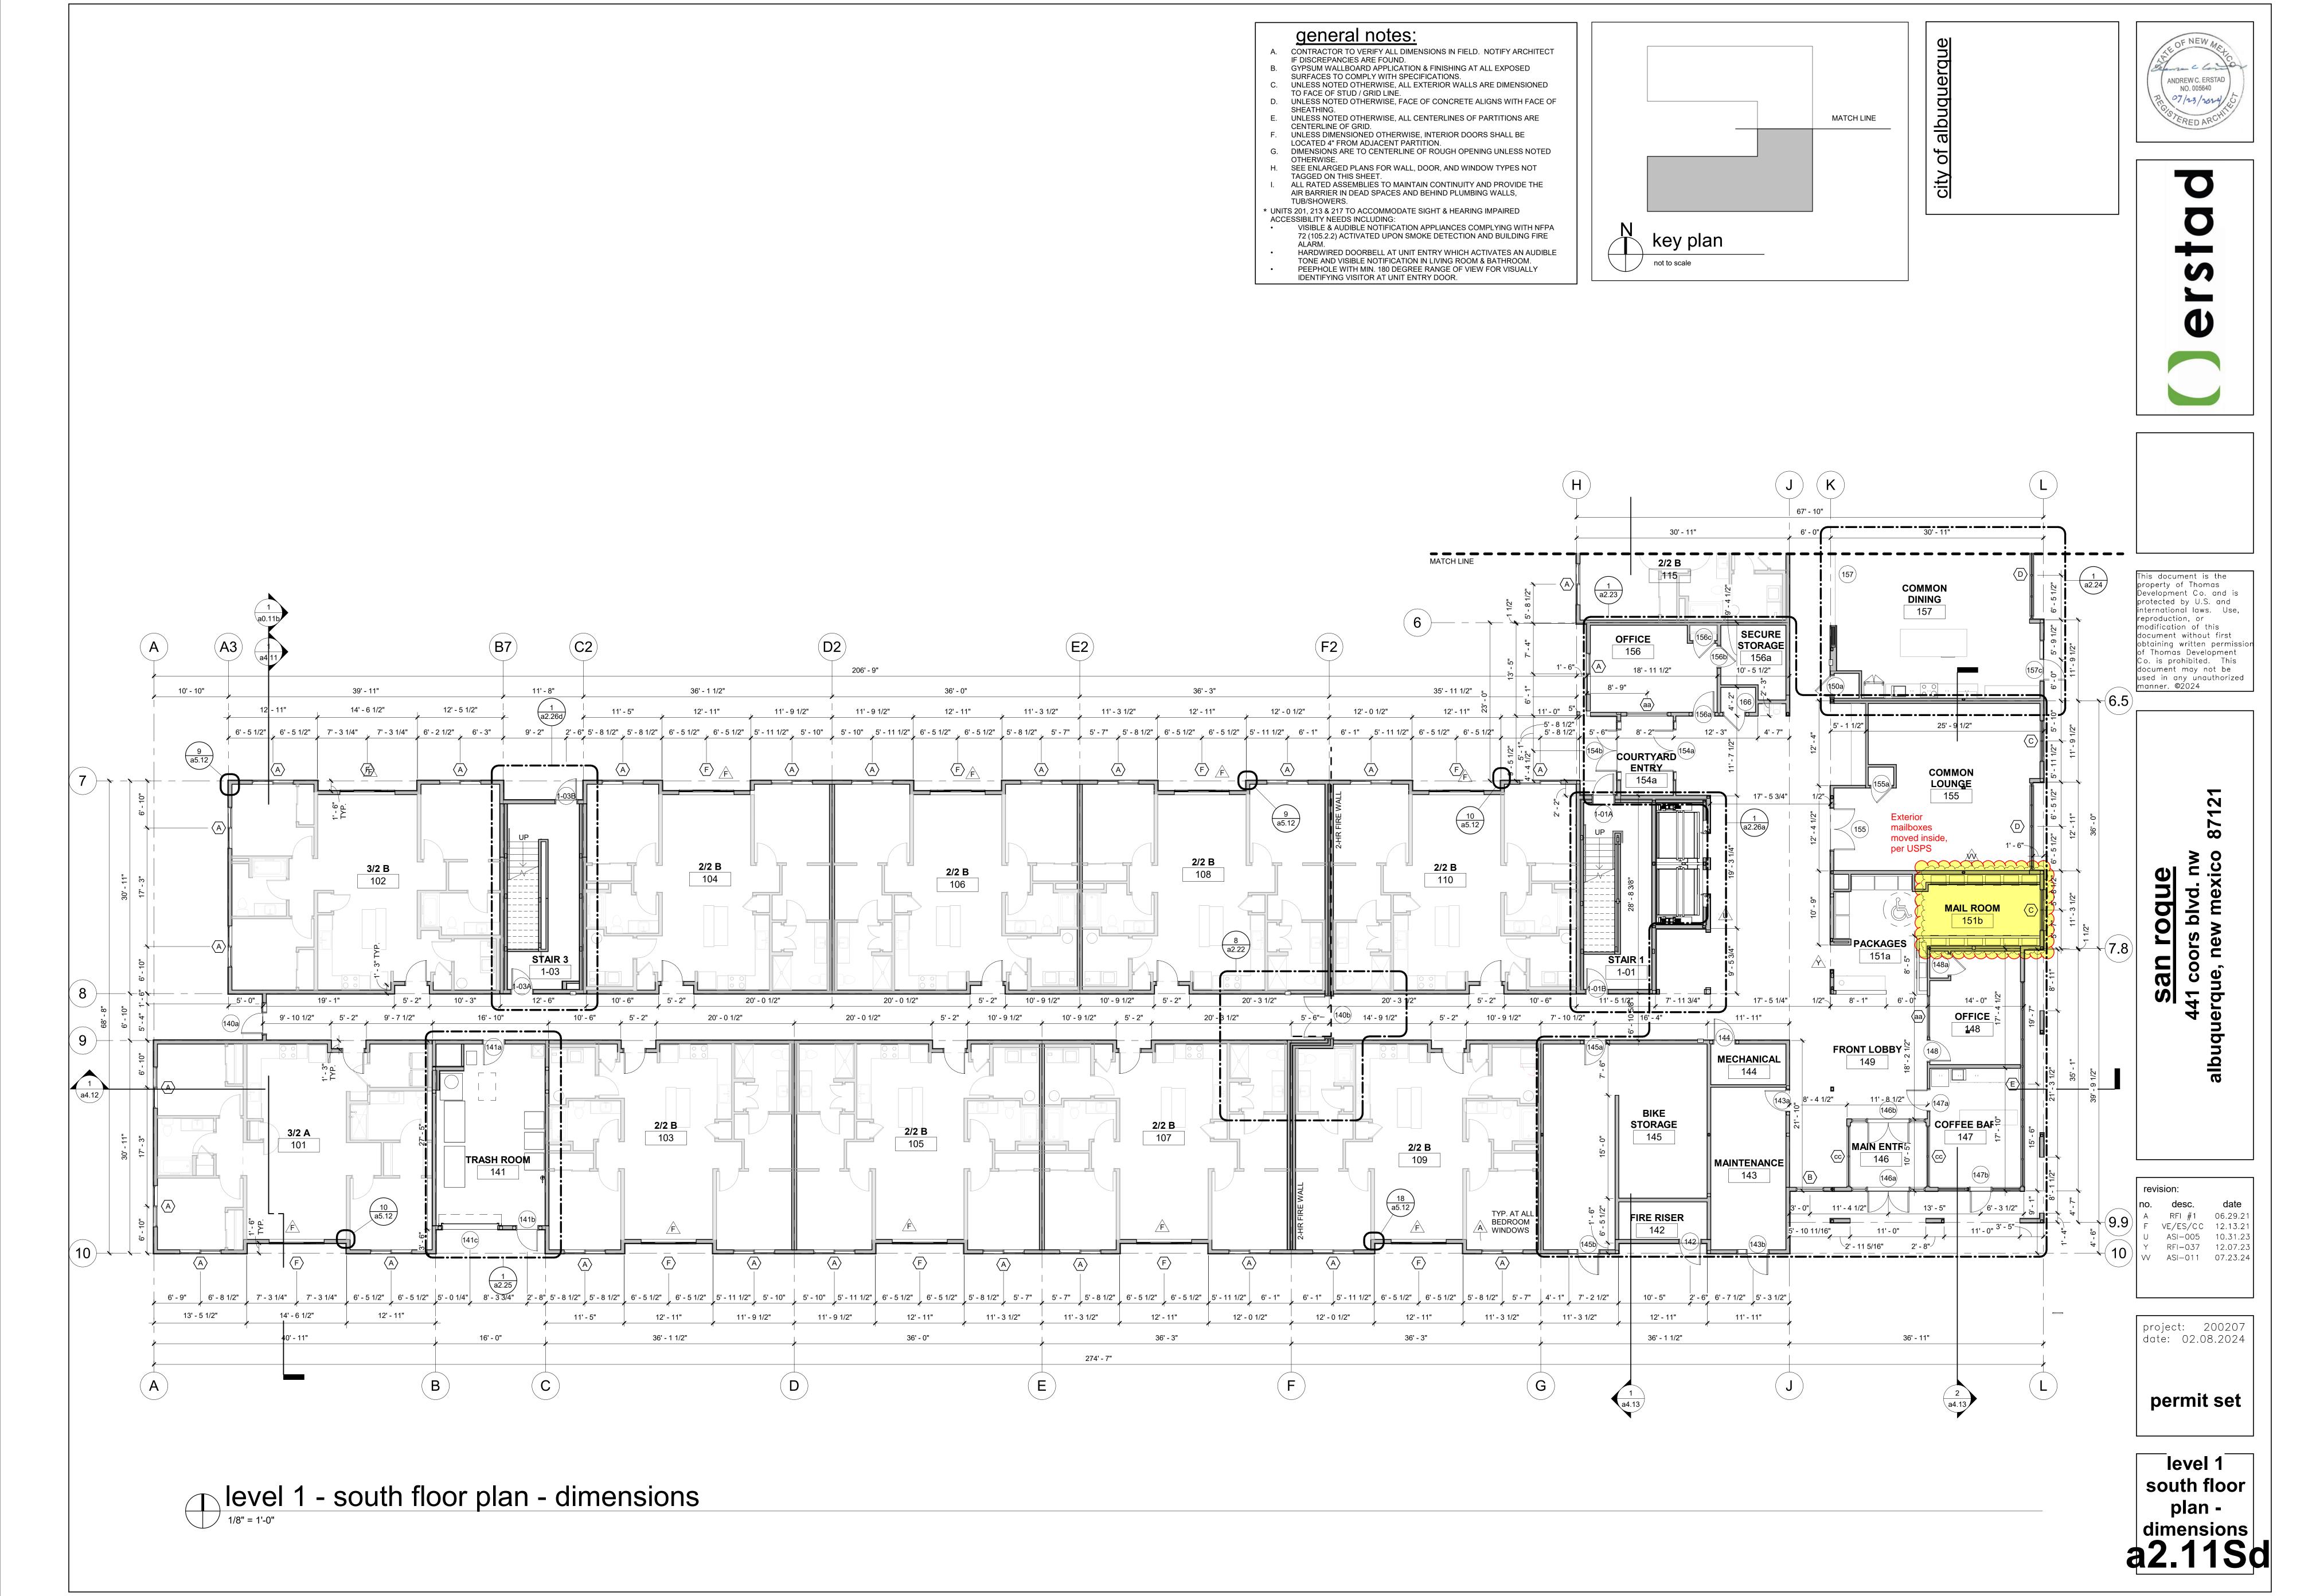

# general notes:

- A. CONTRACTOR TO VERIFY ALL DIMENSIONS IN FIELD. NOTIFY ARCHITECT IF DISCREPANCIES ARE FOUND. B. GYPSUM WALLBOARD APPLICATION & FINISHING AT ALL EXPOSED SURFACES TO COMPLY WITH SPECIFICATIONS.
- C. UNLESS NOTED OTHERWISE, ALL EXTERIOR WALLS ARE DIMENSIONED TO FACE OF STUD / GRID LINE. D. UNLESS NOTED OTHERWISE, FACE OF CONCRETE ALIGNS WITH FACE OF SHEATHING. E. UNLESS NOTED OTHERWISE, ALL CENTERLINES OF PARTITIONS ARE
- CENTERLINE OF GRID. F. UNLESS DIMENSIONED OTHERWISE, INTERIOR DOORS SHALL BE LOCATED 4" FROM ADJACENT PARTITION. G. DIMENSIONS ARE TO CENTERLINE OF ROUGH OPENING UNLESS NOTED OTHERWISE.
- H. SEE ENLARGED PLANS FOR WALL, DOOR, AND WINDOW TYPES NOT TAGGED ON THIS SHEET. I. ALL RATED ASSEMBLIES TO MAINTAIN CONTINUITY AND PROVIDE THE AIR BARRIER IN DEAD SPACES AND BEHIND PLUMBING WALLS,
- TUB/SHOWERS. \* UNITS 201, 213 & 217 TO ACCOMMODATE SIGHT & HEARING IMPAIRED ACCESSIBILITY NEEDS INCLUDING: VISIBLE & AUDIBLE NOTIFICATION APPLIANCES COMPLYING WITH NFPA 72 (105.2.2) ACTIVATED UPON SMOKE DETECTION AND BUILDING FIRE
- HARDWIRED DOORBELL AT UNIT ENTRY WHICH ACTIVATES AN AUDIBLE TONE AND VISIBLE NOTIFICATION IN LIVING ROOM & BATHROOM. PEEPHOLE WITH MIN. 180 DEGREE RANGE OF VIEW FOR VISUALLY IDENTIFYING VISITOR AT UNIT ENTRY DOOR.

permit set

project: 200207

date: 02.08.2024

enlarged plans common

n elevator lobby - east view

1/2" = 1'-0"

Exterior

mailboxes

moved inside, per USPS

1/2" = 1'-0"

m typical mailbox unit - full ht wall

NO. 005640

This document is the property of Thomas
Development Co. and is protected by U.S. and

international laws. Use, reproduction, or modification of this document without first obtaining written permissia of Thomas Development Co. is prohibited. This document may not be used in any unauthorized manner. ©2024