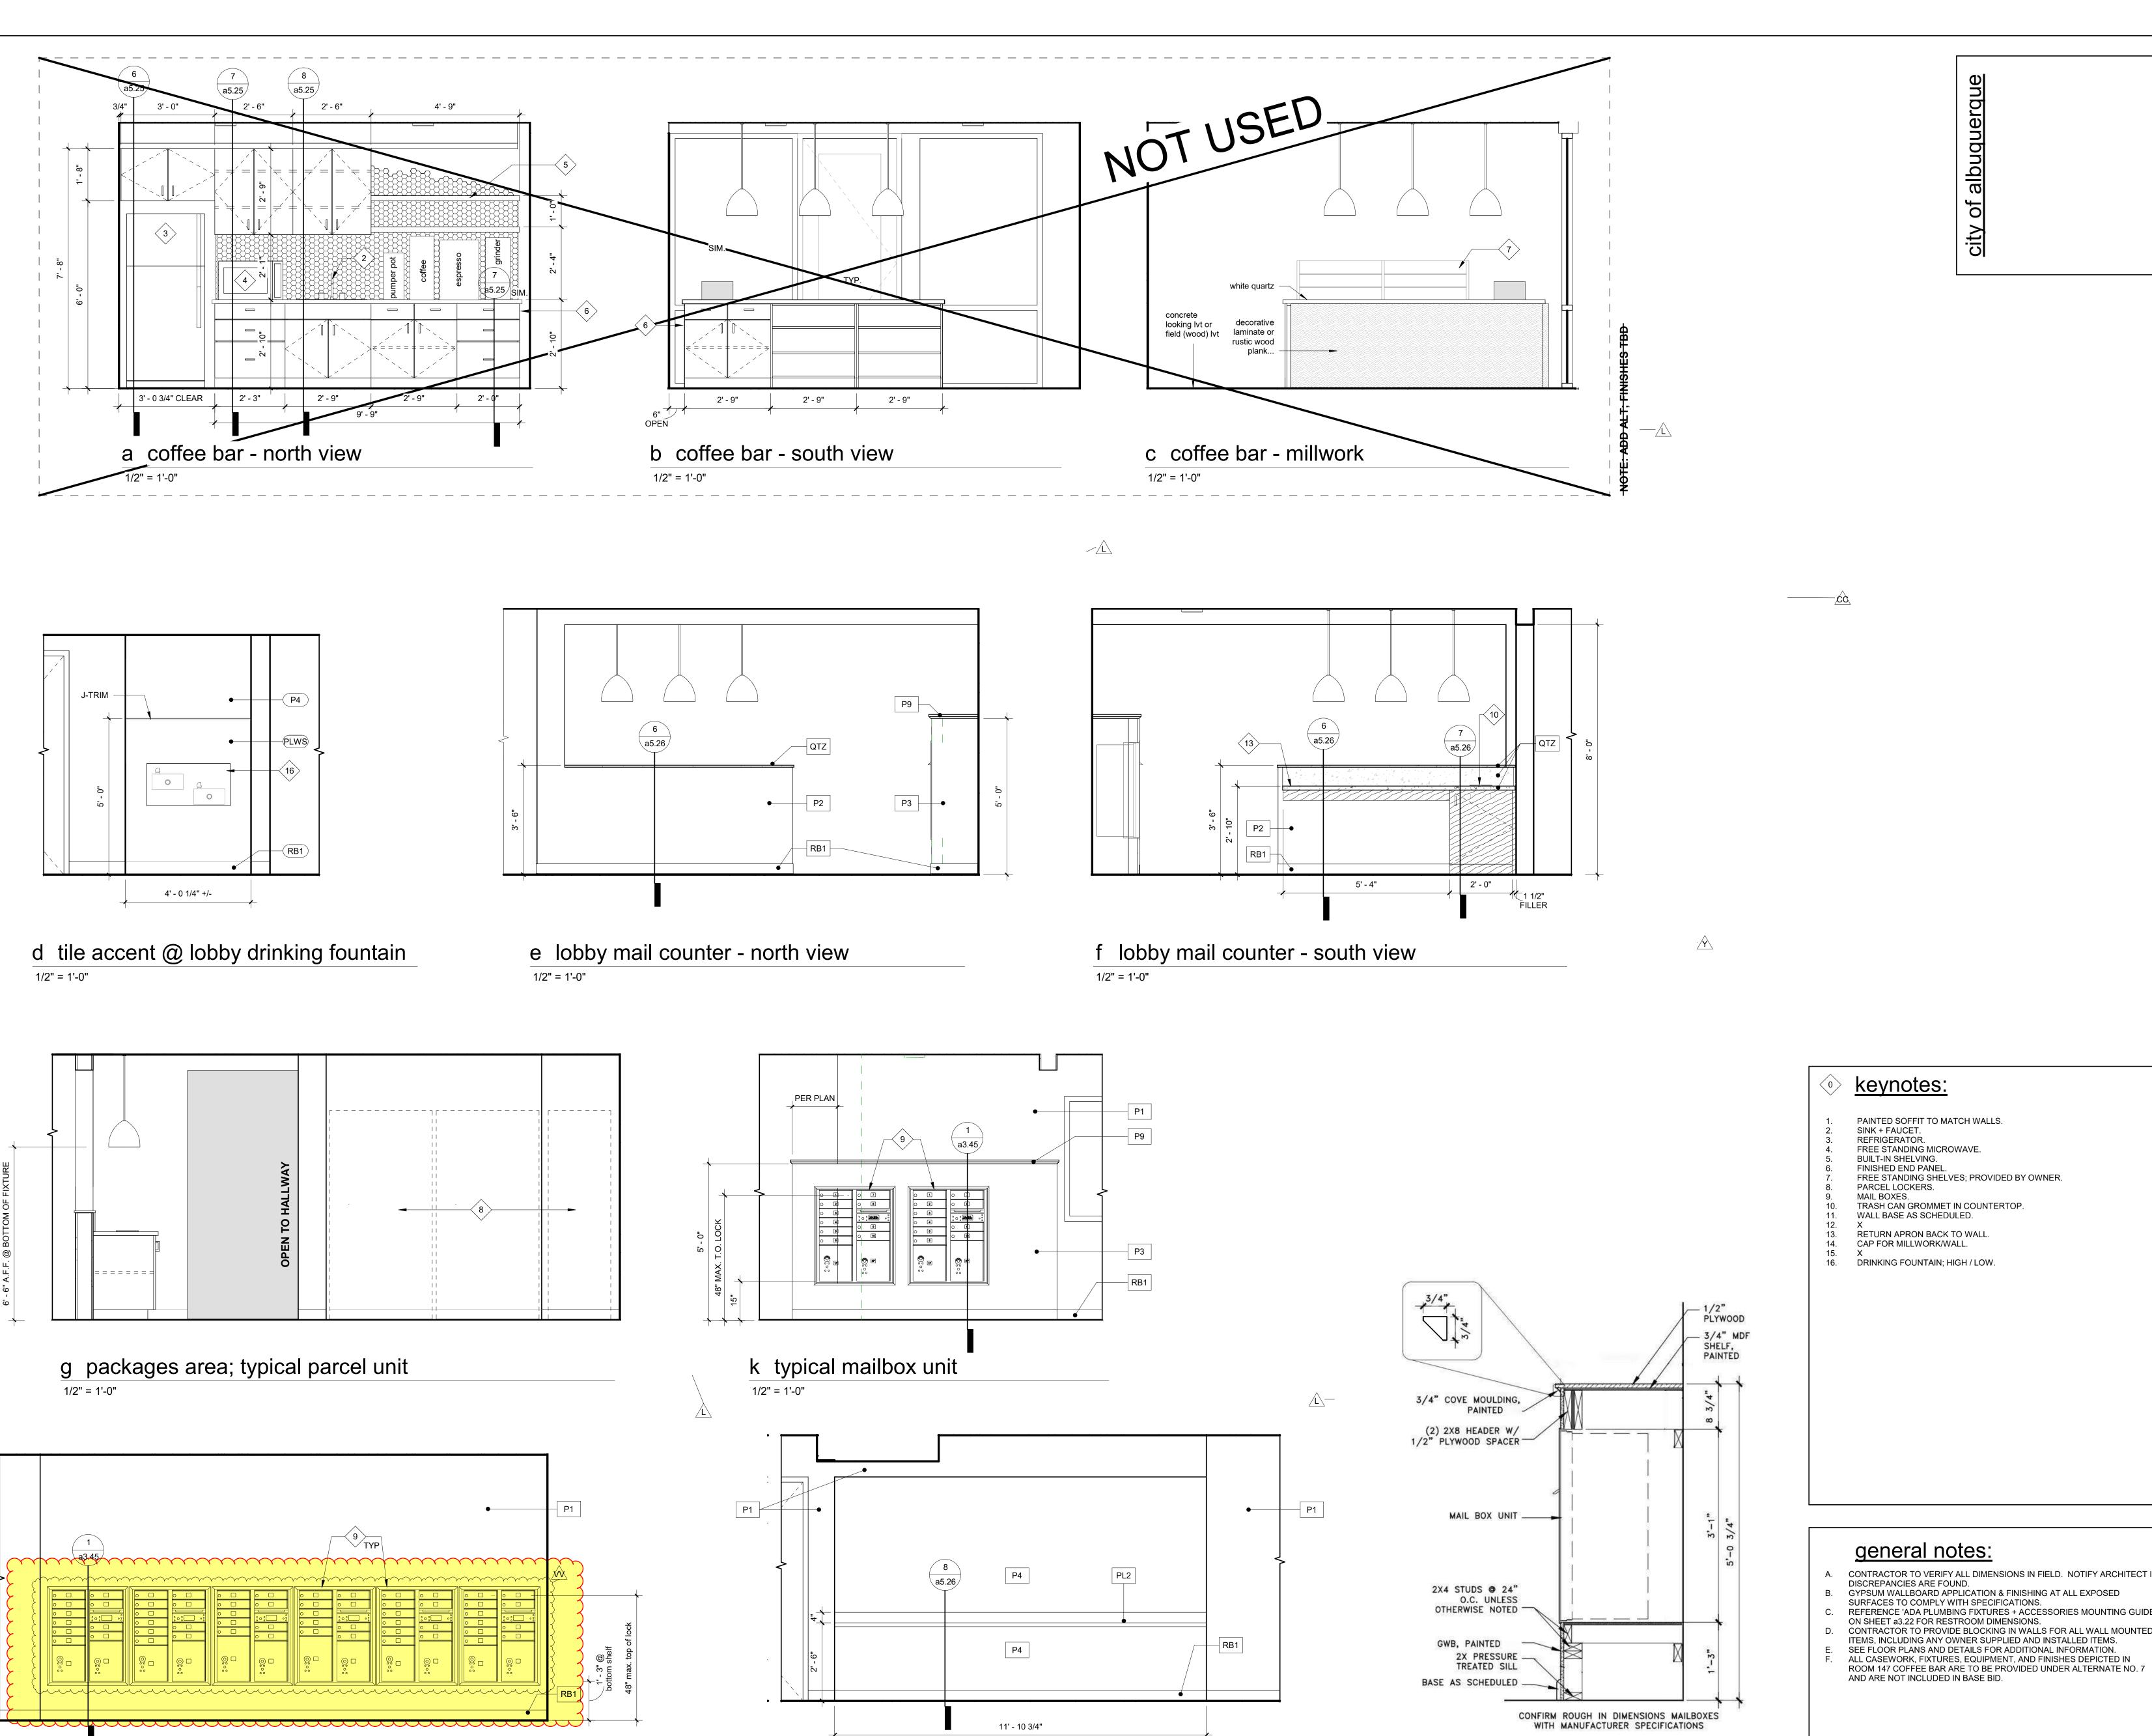

permit set

project: 200207

date: 02.08.2024

enlarged plans common

n elevator lobby - east view

1/2" = 1'-0"

Exterior

mailboxes

moved inside, per USPS

1/2" = 1'-0"

m typical mailbox unit - full ht wall

NO. 005640

This document is the property of Thomas
Development Co. and is protected by U.S. and

international laws. Use, reproduction, or modification of this document without first obtaining written permissia of Thomas Development Co. is prohibited. This document may not be used in any unauthorized manner. ©2024

1 mailbox wall section

permit set

interior elevations common

a3.45

SCALE: 1" = 30'-0"