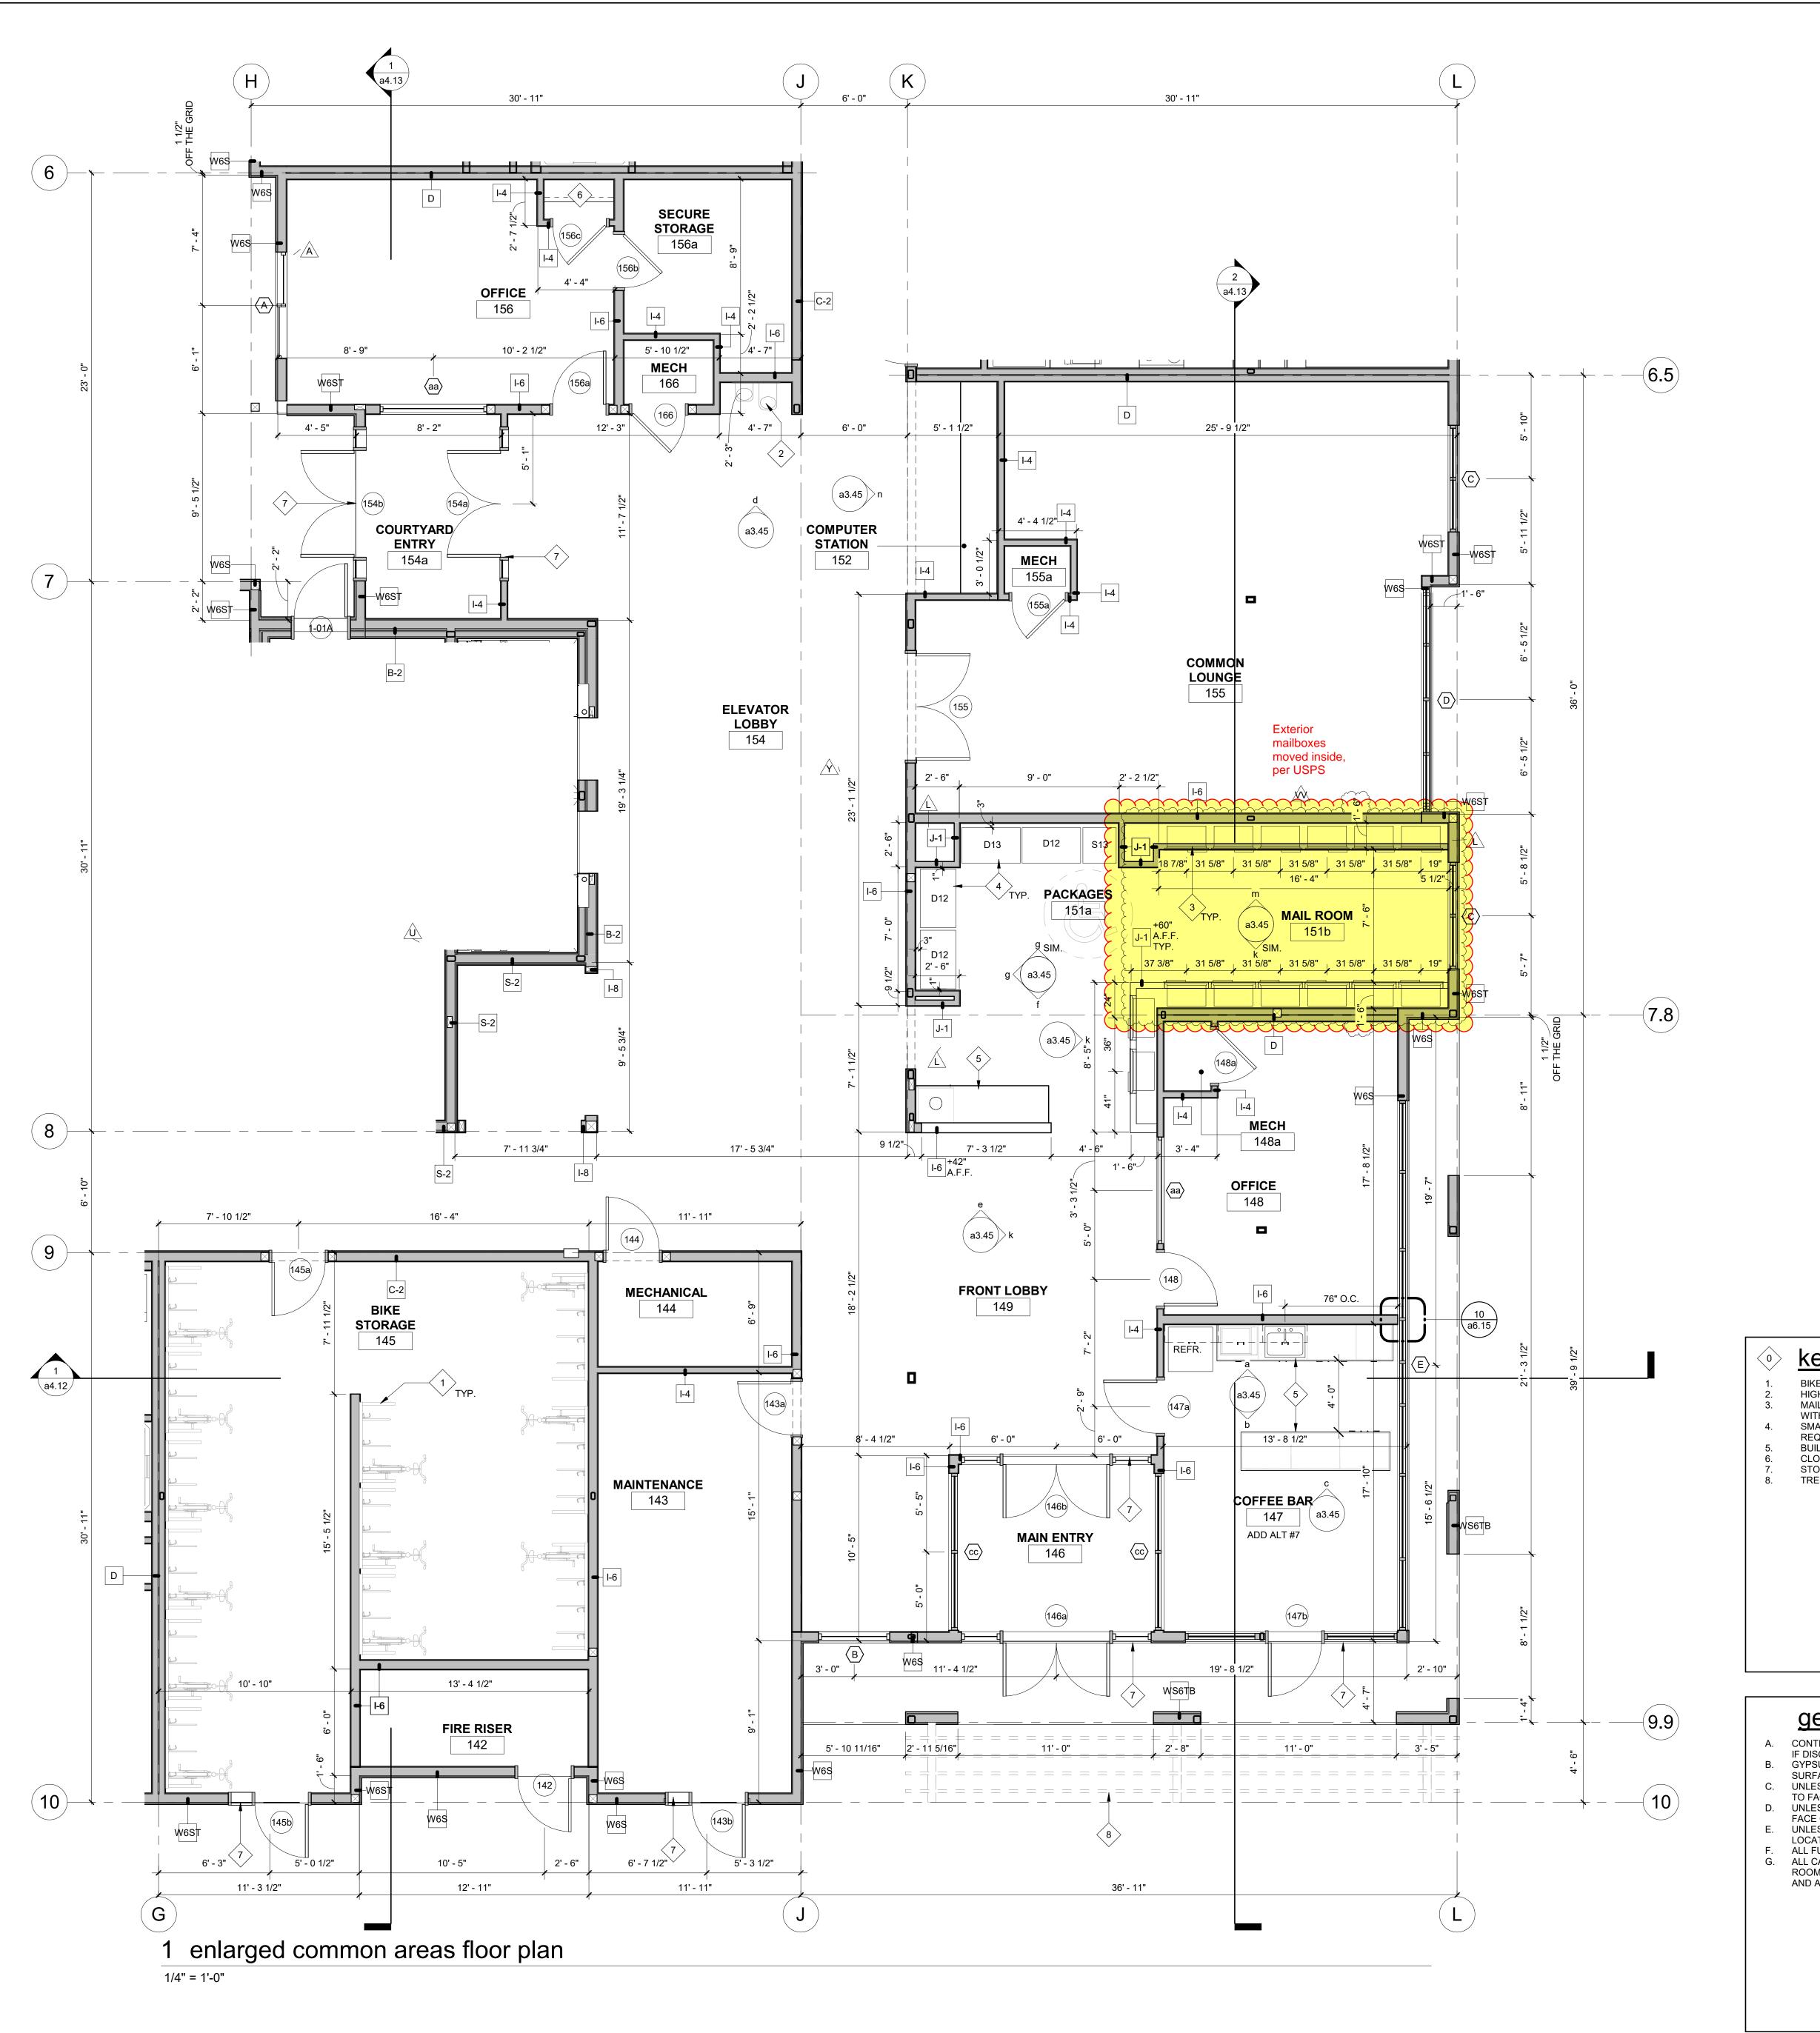

permit set

project: 200207

date: 02.08.2024

enlarged plans common

n elevator lobby - east view

1/2" = 1'-0"

Exterior

mailboxes

moved inside, per USPS

1/2" = 1'-0"

m typical mailbox unit - full ht wall

NO. 005640

This document is the property of Thomas
Development Co. and is protected by U.S. and

international laws. Use, reproduction, or modification of this document without first obtaining written permissia of Thomas Development Co. is prohibited. This document may not be used in any unauthorized manner. ©2024