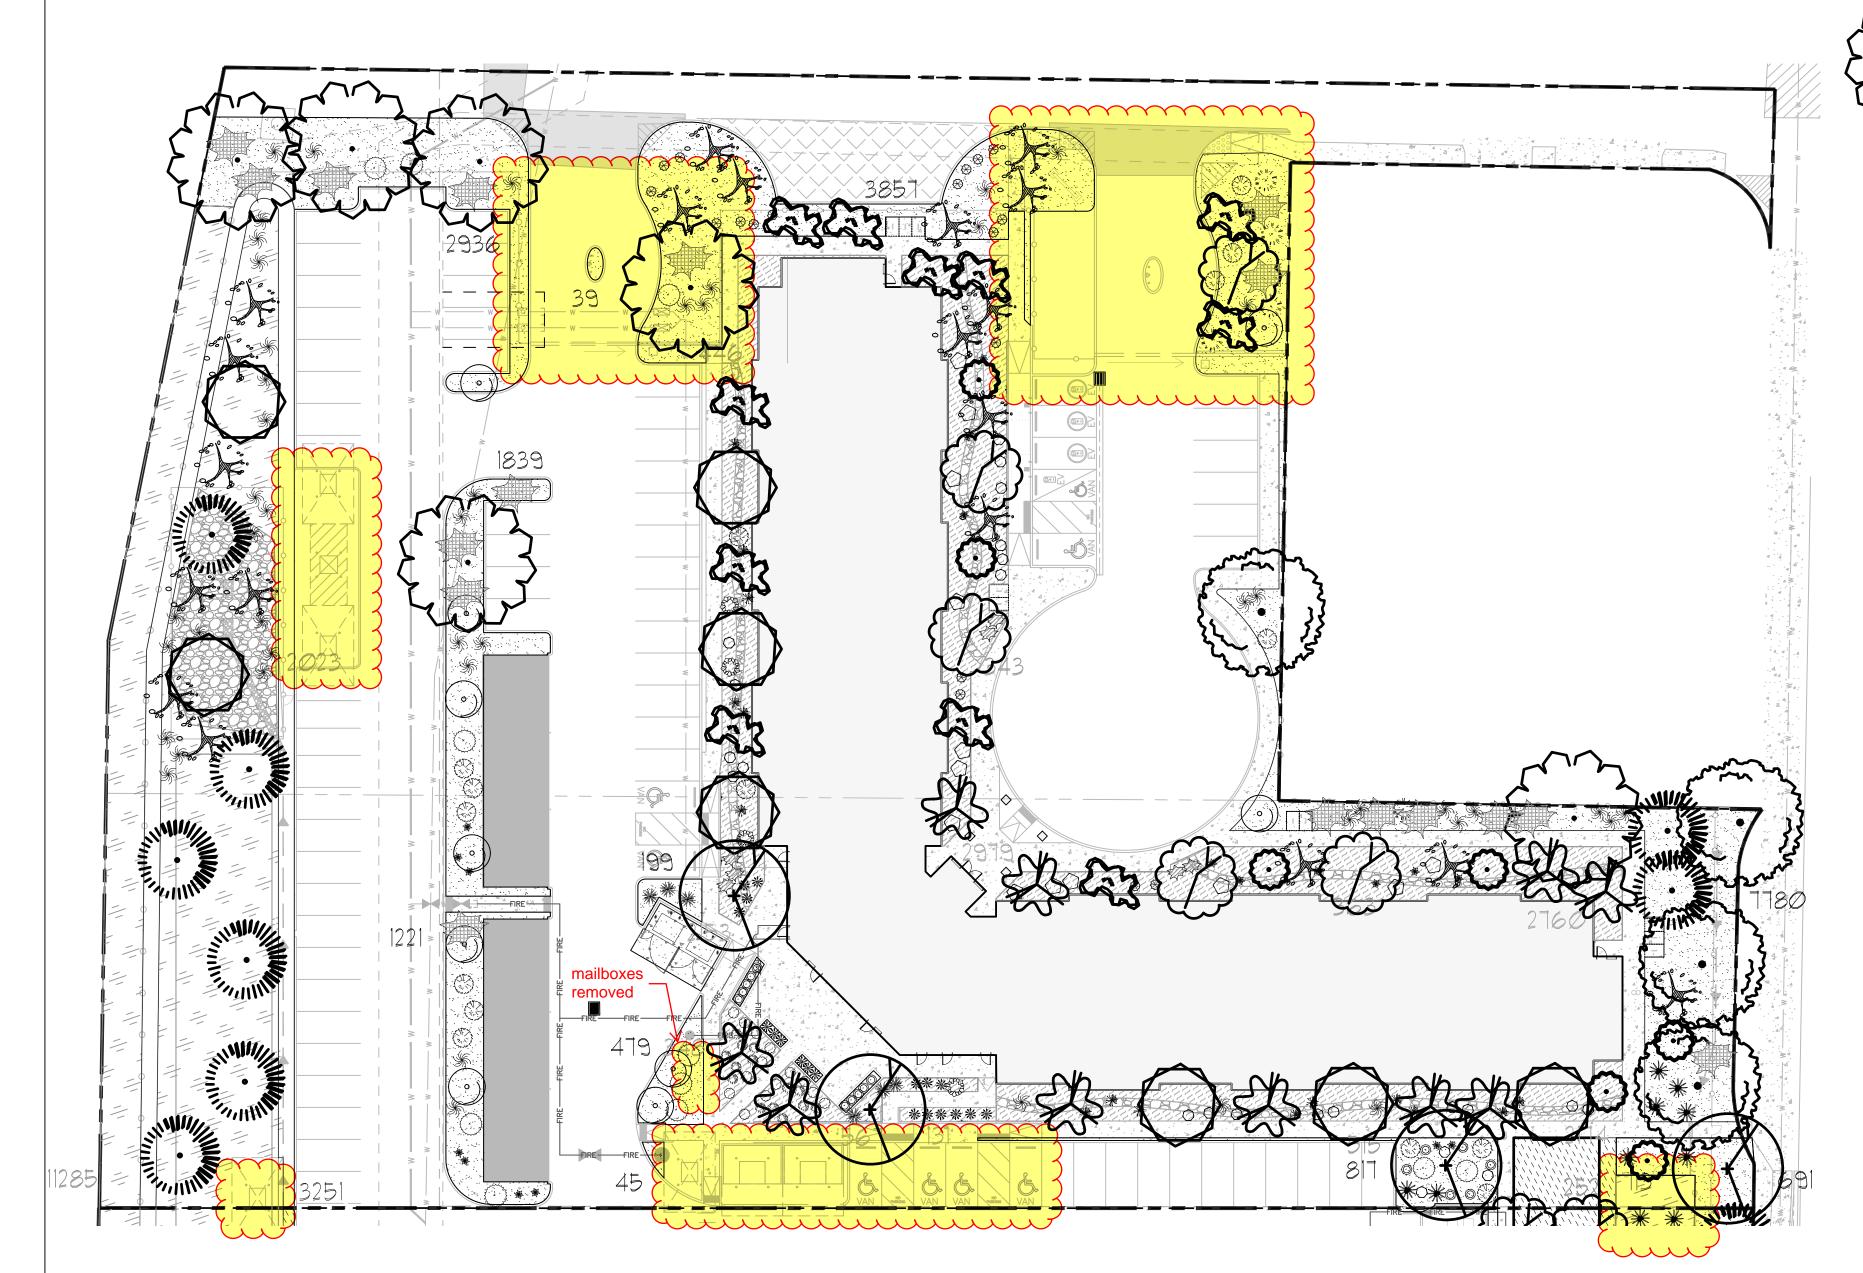

permit set

project: 200207

date: 02.08.2024

enlarged plans common

n elevator lobby - east view

1/2" = 1'-0"

Exterior

mailboxes

moved inside, per USPS

1/2" = 1'-0"

m typical mailbox unit - full ht wall

NO. 005640

This document is the property of Thomas
Development Co. and is protected by U.S. and

international laws. Use, reproduction, or modification of this document without first obtaining written permissia of Thomas Development Co. is prohibited. This document may not be used in any unauthorized manner. ©2024