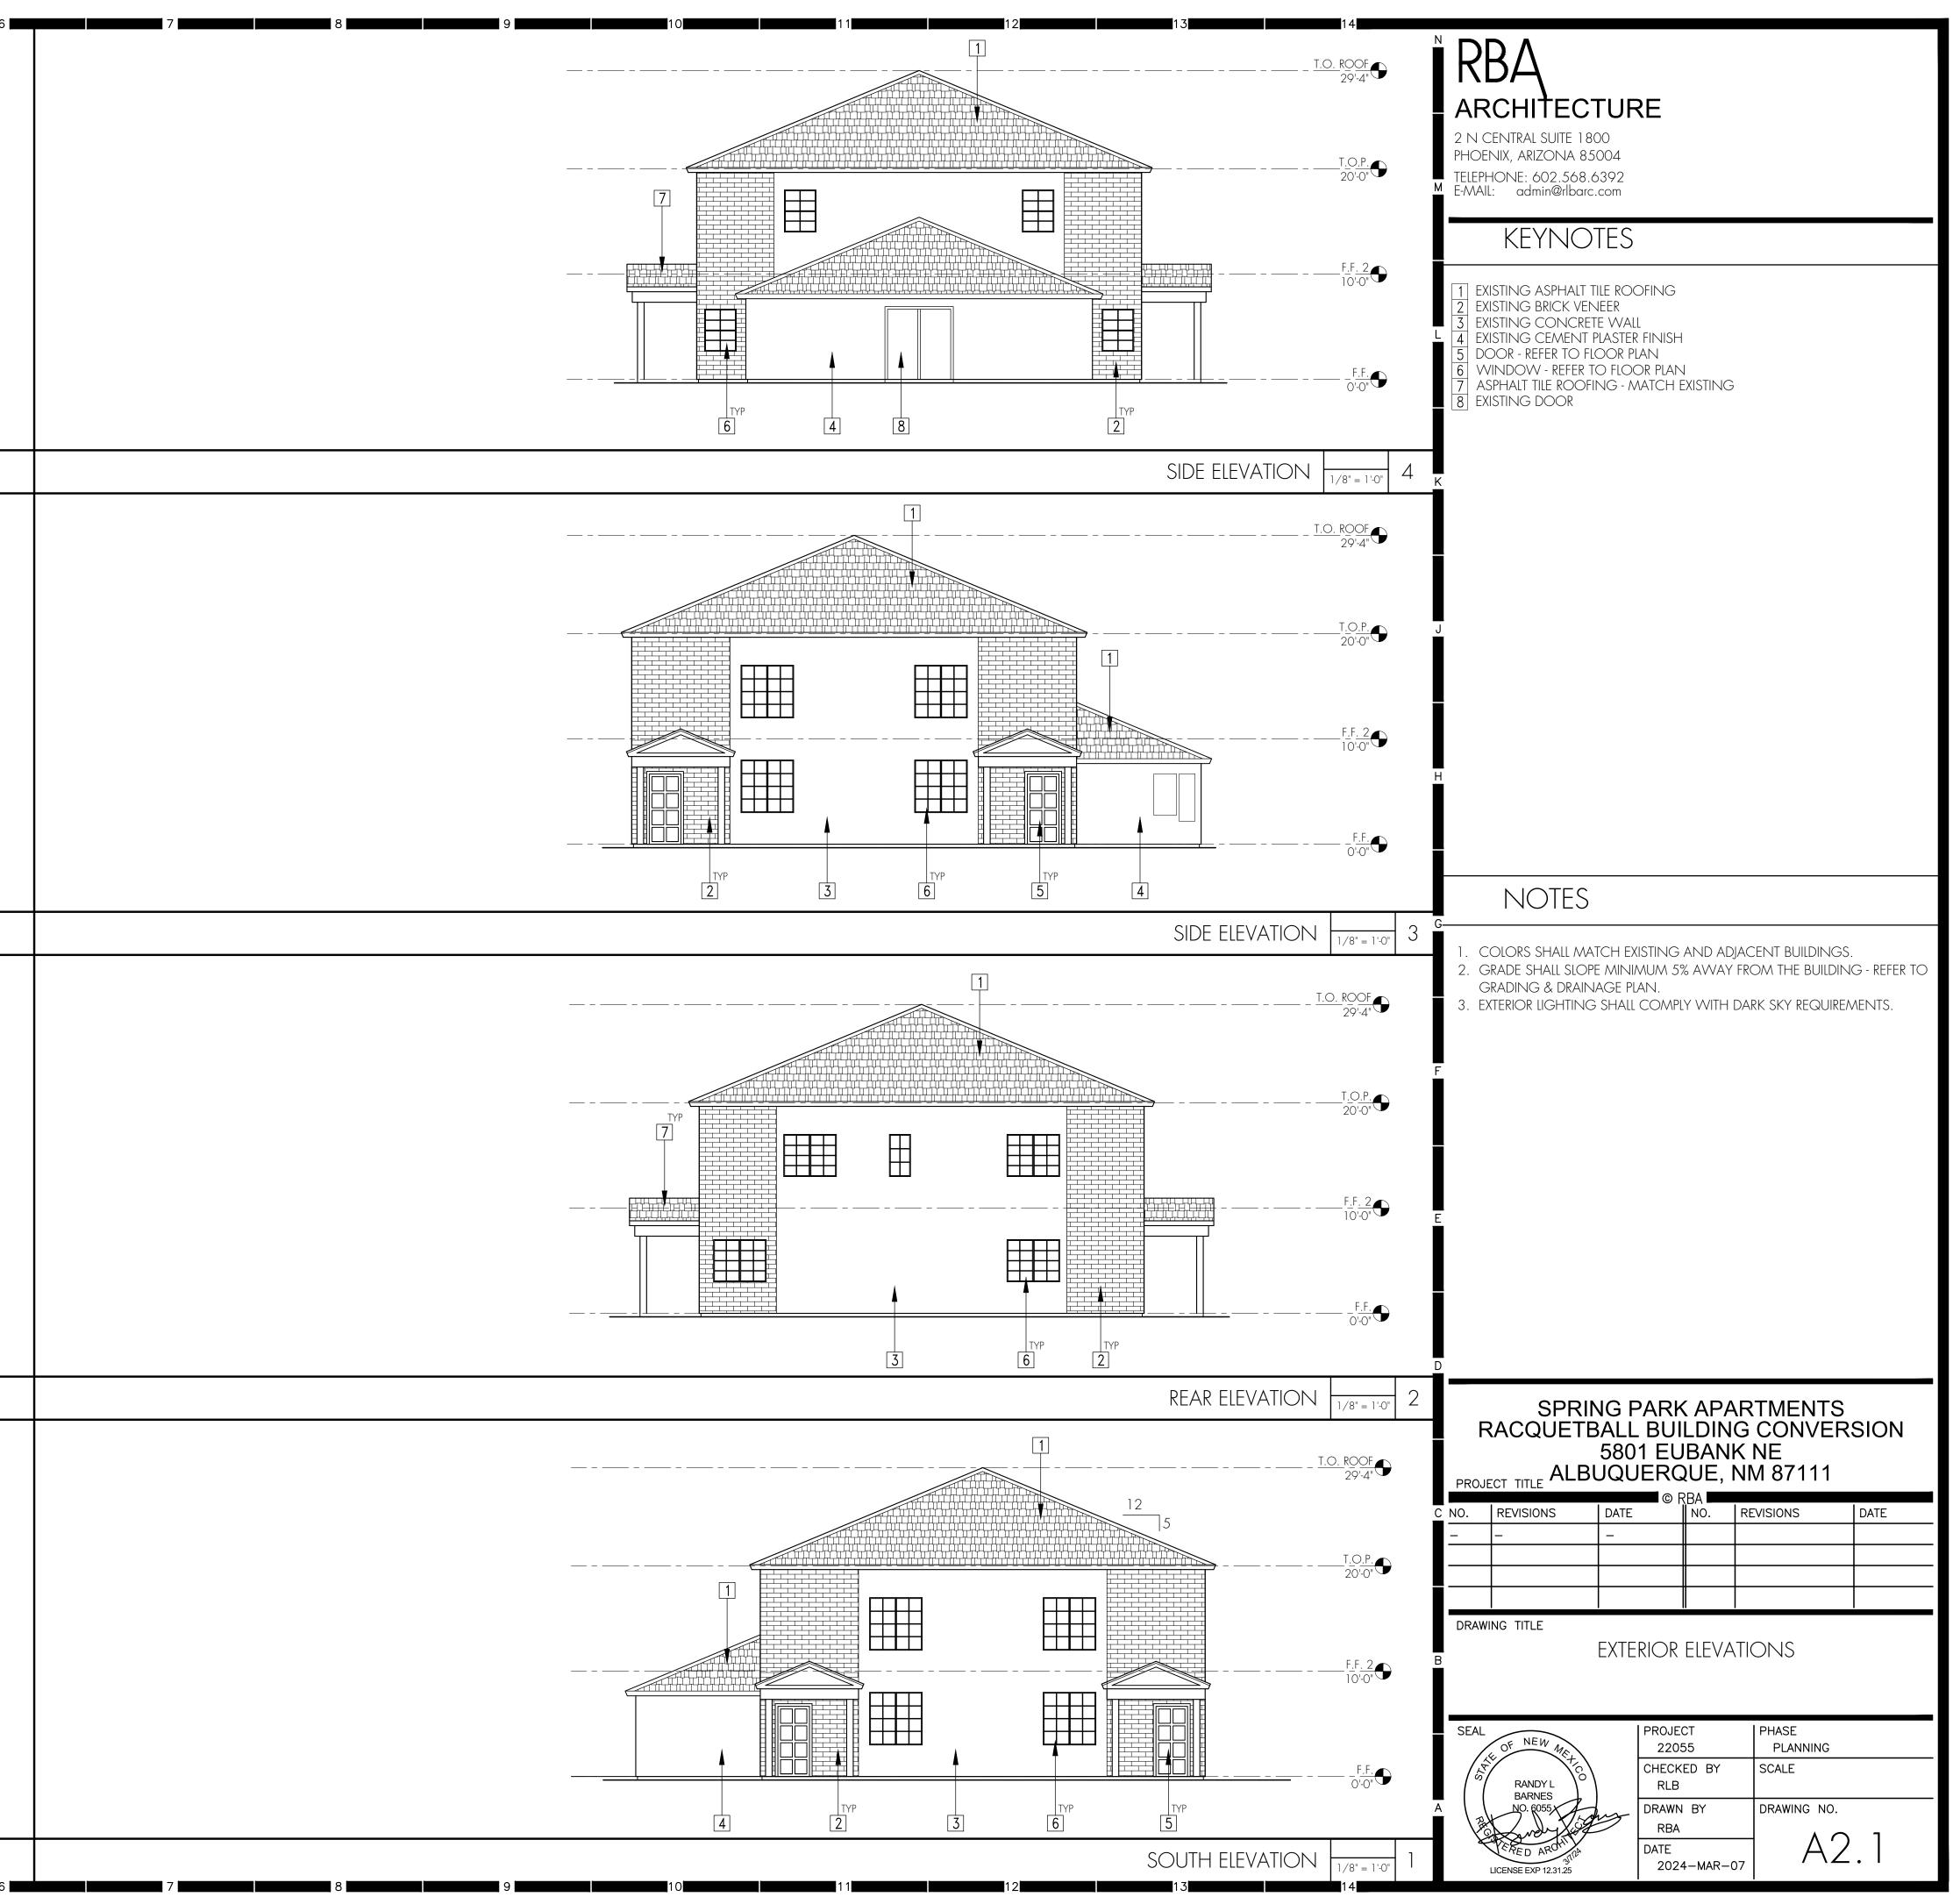

#### General Overview:

The Applicant proposes to convert an existing approximately 1,750 square foot racquetball building into four, two-story studio dwelling units. The applicant is the owner of the property under consideration.

#### Scope of Project:

The site is an existing multi-family complex with a leasing office, pool and recreational lawns. The racquetball building is located within the interior of the site and is not visible from either public street. Modifications to the building include creating door and window opening in the exterior, entry shades and interior columns and footings to facilitate a partial second floor. The exterior will remain consistent with other buildings on the property. Site improvements are limited to sidewalks to unit entries and, if required, utility improvements. The project will be completed in a single phase. A feasibility study was conducted and is attached to this document package.

#### 1.) Buildings

- a. The property's existing buildings include 300 dwelling units in 22 two-story buildings, plus a single-story clubhouse/leasing office and a racquetball building.
- b. The racquetball building is divided into two courts. One of the courts is used for storage.
- c. Mechanical: The racquetball building is served by two split-system HVAC units.
- d. Plumbing: The racquetball building appears to have no sewer, water or gas service.
- e. Electrical: The racquetball building is served by a 400-amp switch located on the north side. The panelboard could not be opened for inspection.
- f. Occupancy: Occupancy for dwelling units is R2. Occupancy for the clubhouse is B.
- g. Construction: The construction type for all buildings is Type V-B. The racquetball building appears to be constructed of masonry or concrete.
- h. Fire Sprinklers: There are no fire sprinklers in the racquetball building.

#### 1.) Dwelling Units

Four single bedroom studio units with a single bathroom will fit within the allotted space. Refer to the attached concept floor plans. Walls between dwelling units must be 1-hour fire resistive for non-sprinklered buildings. Floors between dwelling units must be 1-hour fire resistive for non-sprinklered buildings. The attic must be divided into 3,000 SF areas by draftstop assemblies.