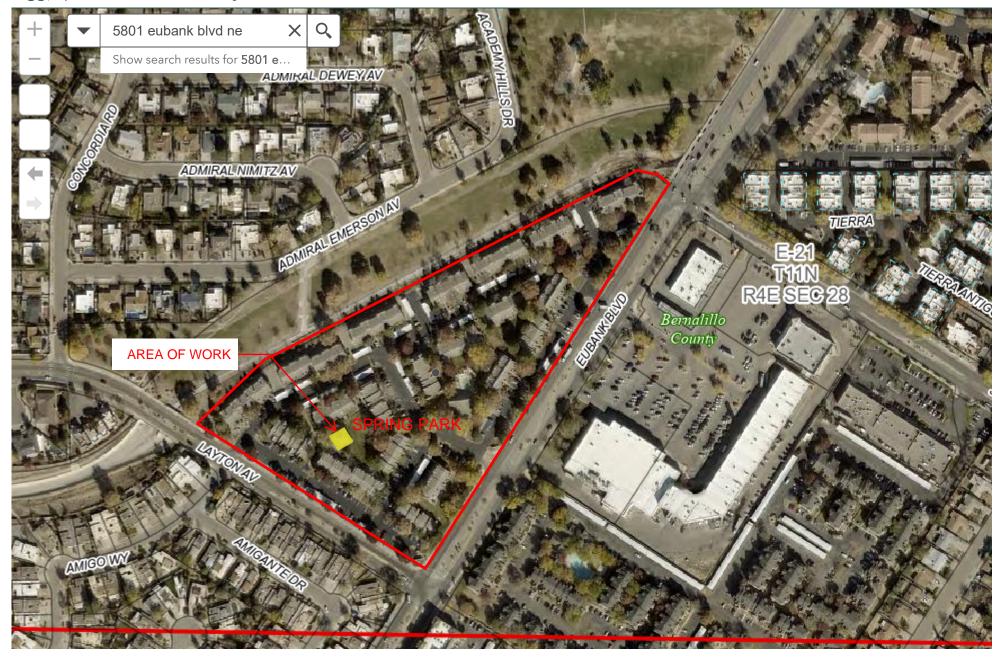

## EUBANK BLVD NE

|                                                                                                                                                                                                                                                                                                                                                                                                                                                                                                                                                                                                                                                                                                                                                                                                                                                                                                                                                                                                                                                                                                                                                                                                                                                                                                                                                                                                                                                                                                                                                                                                                                                                                                                                                                                                                                                                                                                                                                                                                                                                                                                                                                                                                                                                                                                                                                                                                                                                                                                                                                                                      | <ul> <li>RBA<br/>ARCHITECTURE</li> <li>2 N CENTRAL SUITE 1800<br/>PHOENIX, ARIZONA 85004</li> <li>TELEPHONE: 602.568.6392<br/>E-MAIL: admin@rlbarc.com</li> </ul> |
|------------------------------------------------------------------------------------------------------------------------------------------------------------------------------------------------------------------------------------------------------------------------------------------------------------------------------------------------------------------------------------------------------------------------------------------------------------------------------------------------------------------------------------------------------------------------------------------------------------------------------------------------------------------------------------------------------------------------------------------------------------------------------------------------------------------------------------------------------------------------------------------------------------------------------------------------------------------------------------------------------------------------------------------------------------------------------------------------------------------------------------------------------------------------------------------------------------------------------------------------------------------------------------------------------------------------------------------------------------------------------------------------------------------------------------------------------------------------------------------------------------------------------------------------------------------------------------------------------------------------------------------------------------------------------------------------------------------------------------------------------------------------------------------------------------------------------------------------------------------------------------------------------------------------------------------------------------------------------------------------------------------------------------------------------------------------------------------------------------------------------------------------------------------------------------------------------------------------------------------------------------------------------------------------------------------------------------------------------------------------------------------------------------------------------------------------------------------------------------------------------------------------------------------------------------------------------------------------------|-------------------------------------------------------------------------------------------------------------------------------------------------------------------|
| EXISTING<br>DWELLING UNITS                                                                                                                                                                                                                                                                                                                                                                                                                                                                                                                                                                                                                                                                                                                                                                                                                                                                                                                                                                                                                                                                                                                                                                                                                                                                                                                                                                                                                                                                                                                                                                                                                                                                                                                                                                                                                                                                                                                                                                                                                                                                                                                                                                                                                                                                                                                                                                                                                                                                                                                                                                           | PARCEL: 102-10-621-150-803-1010<br>ADDRESS: 5801 EUBANK BLVD NE<br>ZONE: PD<br>LOT AREA: 13.2 AC<br>JURISDICTION: ALBUQUERQUE                                     |
| DWELLING UNITS                                                                                                                                                                                                                                                                                                                                                                                                                                                                                                                                                                                                                                                                                                                                                                                                                                                                                                                                                                                                                                                                                                                                                                                                                                                                                                                                                                                                                                                                                                                                                                                                                                                                                                                                                                                                                                                                                                                                                                                                                                                                                                                                                                                                                                                                                                                                                                                                                                                                                                                                                                                       | THE PROJECT IS TO CONVERT AN EXISTING RACQUETBALL BUILDING INTO DWELLING UNITS.                                                                                   |
| EXSTING<br>DWELLING UNITS                                                                                                                                                                                                                                                                                                                                                                                                                                                                                                                                                                                                                                                                                                                                                                                                                                                                                                                                                                                                                                                                                                                                                                                                                                                                                                                                                                                                                                                                                                                                                                                                                                                                                                                                                                                                                                                                                                                                                                                                                                                                                                                                                                                                                                                                                                                                                                                                                                                                                                                                                                            | 1EXISTING LANDSCAPE2EXISTING A/C PAVING3EXISTING TRASH ENCLOSURE4INSTALL CONCRETE WALK                                                                            |
| EXISTING<br>DWELLING UNITS<br>EXISTING<br>DWELLING UNITS<br>EXISTING<br>DWELLING UNITS                                                                                                                                                                                                                                                                                                                                                                                                                                                                                                                                                                                                                                                                                                                                                                                                                                                                                                                                                                                                                                                                                                                                                                                                                                                                                                                                                                                                                                                                                                                                                                                                                                                                                                                                                                                                                                                                                                                                                                                                                                                                                                                                                                                                                                                                                                                                                                                                                                                                                                               | J<br>PARKING<br><u>REQUIRED</u><br>1 BEDROOM 228 DU @ 1.2 = 274<br>2 BEDROOM 72 DU @ 1.6 = 116<br>STUDIO 4 DU @ 1 = 4<br>TOTAL 394 STALLS                         |
| IS3'-1"     EXISTING       EXISTING     DWELLING UNITS       DWELLING UNITS     INITS                                                                                                                                                                                                                                                                                                                                                                                                                                                                                                                                                                                                                                                                                                                                                                                                                                                                                                                                                                                                                                                                                                                                                                                                                                                                                                                                                                                                                                                                                                                                                                                                                                                                                                                                                                                                                                                                                                                                                                                                                                                                                                                                                                                                                                                                                                                                                                                                                                                                                                                | H<br>PROVIDED = 481 STALLS<br>NOTES<br>1. SITE PLAN SHOWN IS APPROXIMATE. FIELD VERIFY EXISTING CONDITIONS.<br>G                                                  |
| 2<br>DISTING<br>DWELING UNITS<br>DVSTING U                                                                                                                                                                                     | VICINITY MAP                                                                                                                                                      |
| BISTING<br>DISTING<br>DISTING<br>DISTING<br>DISTING<br>DISTING<br>DISTING<br>DISTING<br>DISTING<br>DISTING<br>DISTING<br>DISTING<br>DISTING<br>DISTING<br>DISTING<br>DISTING<br>DISTING<br>DISTING<br>DISTING<br>DISTING<br>DISTING<br>DISTING<br>DISTING<br>DISTING<br>DISTING<br>DISTING<br>DISTING<br>DISTING<br>DISTING<br>DISTING<br>DISTING<br>DISTING<br>DISTING<br>DISTING<br>DISTING<br>DISTING<br>DISTING<br>DISTING<br>DISTING<br>DISTING<br>DISTING<br>DISTING<br>DISTING<br>DISTING<br>DISTING<br>DISTING<br>DISTING<br>DISTING<br>DISTING<br>DISTING<br>DISTING<br>DISTING<br>DISTING<br>DISTING<br>DISTING<br>DISTING<br>DISTING<br>DISTING<br>DISTING<br>DISTING<br>DISTING<br>DISTING<br>DISTING<br>DISTING<br>DISTING<br>DISTING<br>DISTING<br>DISTING<br>DISTING<br>DISTING<br>DISTING<br>DISTING<br>DISTING<br>DISTING<br>DISTING<br>DISTING<br>DISTING<br>DISTING<br>DISTING<br>DISTING<br>DISTING<br>DISTING<br>DISTING<br>DISTING<br>DISTING<br>DISTING<br>DISTING<br>DISTING<br>DISTING<br>DISTING<br>DISTING<br>DISTING<br>DISTING<br>DISTING<br>DISTING<br>DISTING<br>DISTING<br>DISTING<br>DISTING<br>DISTING<br>DISTING<br>DISTING<br>DISTING<br>DISTING<br>DISTING<br>DISTING<br>DISTING<br>DISTING<br>DISTING<br>DISTING<br>DISTING<br>DISTING<br>DISTING<br>DISTING<br>DISTING<br>DISTING<br>DISTING<br>DISTING<br>DISTING<br>DISTING<br>DISTING<br>DISTING<br>DISTING<br>DISTING<br>DISTING<br>DISTING<br>DISTING<br>DISTING<br>DISTING<br>DISTING<br>DISTING<br>DISTING<br>DISTING<br>DISTING<br>DISTING<br>DISTING<br>DISTING<br>DISTING<br>DISTING<br>DISTING<br>DISTING<br>DISTING<br>DISTING<br>DISTING<br>DISTING<br>DISTING<br>DISTING<br>DISTING<br>DISTING<br>DISTING<br>DISTING<br>DISTING<br>DISTING<br>DISTING<br>DISTING<br>DISTING<br>DISTING<br>DISTING<br>DISTING<br>DISTING<br>DISTING<br>DISTING<br>DISTING<br>DISTING<br>DISTING<br>DISTING<br>DISTING<br>DISTING<br>DISTING<br>DISTING<br>DISTING<br>DISTING<br>DISTING<br>DISTING<br>DISTING<br>DISTING<br>DISTING<br>DISTING<br>DISTING<br>DISTING<br>DISTING<br>DISTING<br>DISTING<br>DISTING<br>DISTING<br>DISTING<br>DISTING<br>DISTING<br>DISTING<br>DISTING<br>DISTING<br>DISTING<br>DISTING<br>DISTING<br>DISTING<br>DISTING<br>DISTING<br>DISTING<br>DISTING<br>DISTING<br>DISTING<br>DISTING<br>DISTING<br>DISTING<br>DISTING<br>DISTING<br>DISTING<br>DISTING<br>DISTING<br>DISTING<br>DISTING<br>DISTING<br>DISTING<br>DISTING<br>DISTING<br>DISTING<br>DISTING<br>DISTING<br>DISTING<br>DISTING<br>DISTING<br>DISTING<br>DISTING<br>DISTING<br>DISTING<br>DISTING<br>DISTING<br>DIS | E<br>MONTGOMERY<br>B<br>H<br>SI<br>D                                                                                                                              |
|                                                                                                                                                                                                                                                                                                                                                                                                                                                                                                                                                                                                                                                                                                                                                                                                                                                                                                                                                                                                                                                                                                                                                                                                                                                                                                                                                                                                                                                                                                                                                                                                                                                                                                                                                                                                                                                                                                                                                                                                                                                                                                                                                                                                                                                                                                                                                                                                                                                                                                                                                                                                      | SPRING PARK APARTMENTS<br>RACQUETBALL BUILDING CONVERSION<br>5801 EUBANK NE<br>ALBUQUERQUE, NM 87111                                                              |
| EUBANK BLVD NE                                                                                                                                                                                                                                                                                                                                                                                                                                                                                                                                                                                                                                                                                                                                                                                                                                                                                                                                                                                                                                                                                                                                                                                                                                                                                                                                                                                                                                                                                                                                                                                                                                                                                                                                                                                                                                                                                                                                                                                                                                                                                                                                                                                                                                                                                                                                                                                                                                                                                                                                                                                       | C NO. REVISIONS DATE NO. REVISIONS DATE<br>                                                                                                                       |
|                                                                                                                                                                                                                                                                                                                                                                                                                                                                                                                                                                                                                                                                                                                                                                                                                                                                                                                                                                                                                                                                                                                                                                                                                                                                                                                                                                                                                                                                                                                                                                                                                                                                                                                                                                                                                                                                                                                                                                                                                                                                                                                                                                                                                                                                                                                                                                                                                                                                                                                                                                                                      | A A A A A A A A A A A A A A A A A A A                                                                                                                             |
| SITE PLAN 11 12 13 14                                                                                                                                                                                                                                                                                                                                                                                                                                                                                                                                                                                                                                                                                                                                                                                                                                                                                                                                                                                                                                                                                                                                                                                                                                                                                                                                                                                                                                                                                                                                                                                                                                                                                                                                                                                                                                                                                                                                                                                                                                                                                                                                                                                                                                                                                                                                                                                                                                                                                                                                                                                | LICENSE EXP 12.31.25                                                                                                                                              |

#### PROJECT: SPRING PARK APARTMENTS RACQUETBALL BUILDING CONVERSION 5801 Eubank NE Albuquerque, NM 87111

REPORT No: 01 DATE: 240CT23

ATTACHMENTS: Floor plans, site map.

Person Issuing Report

Randy L Barnes RBA Architecture AZ 35467 - NV 4442 – NM 6055