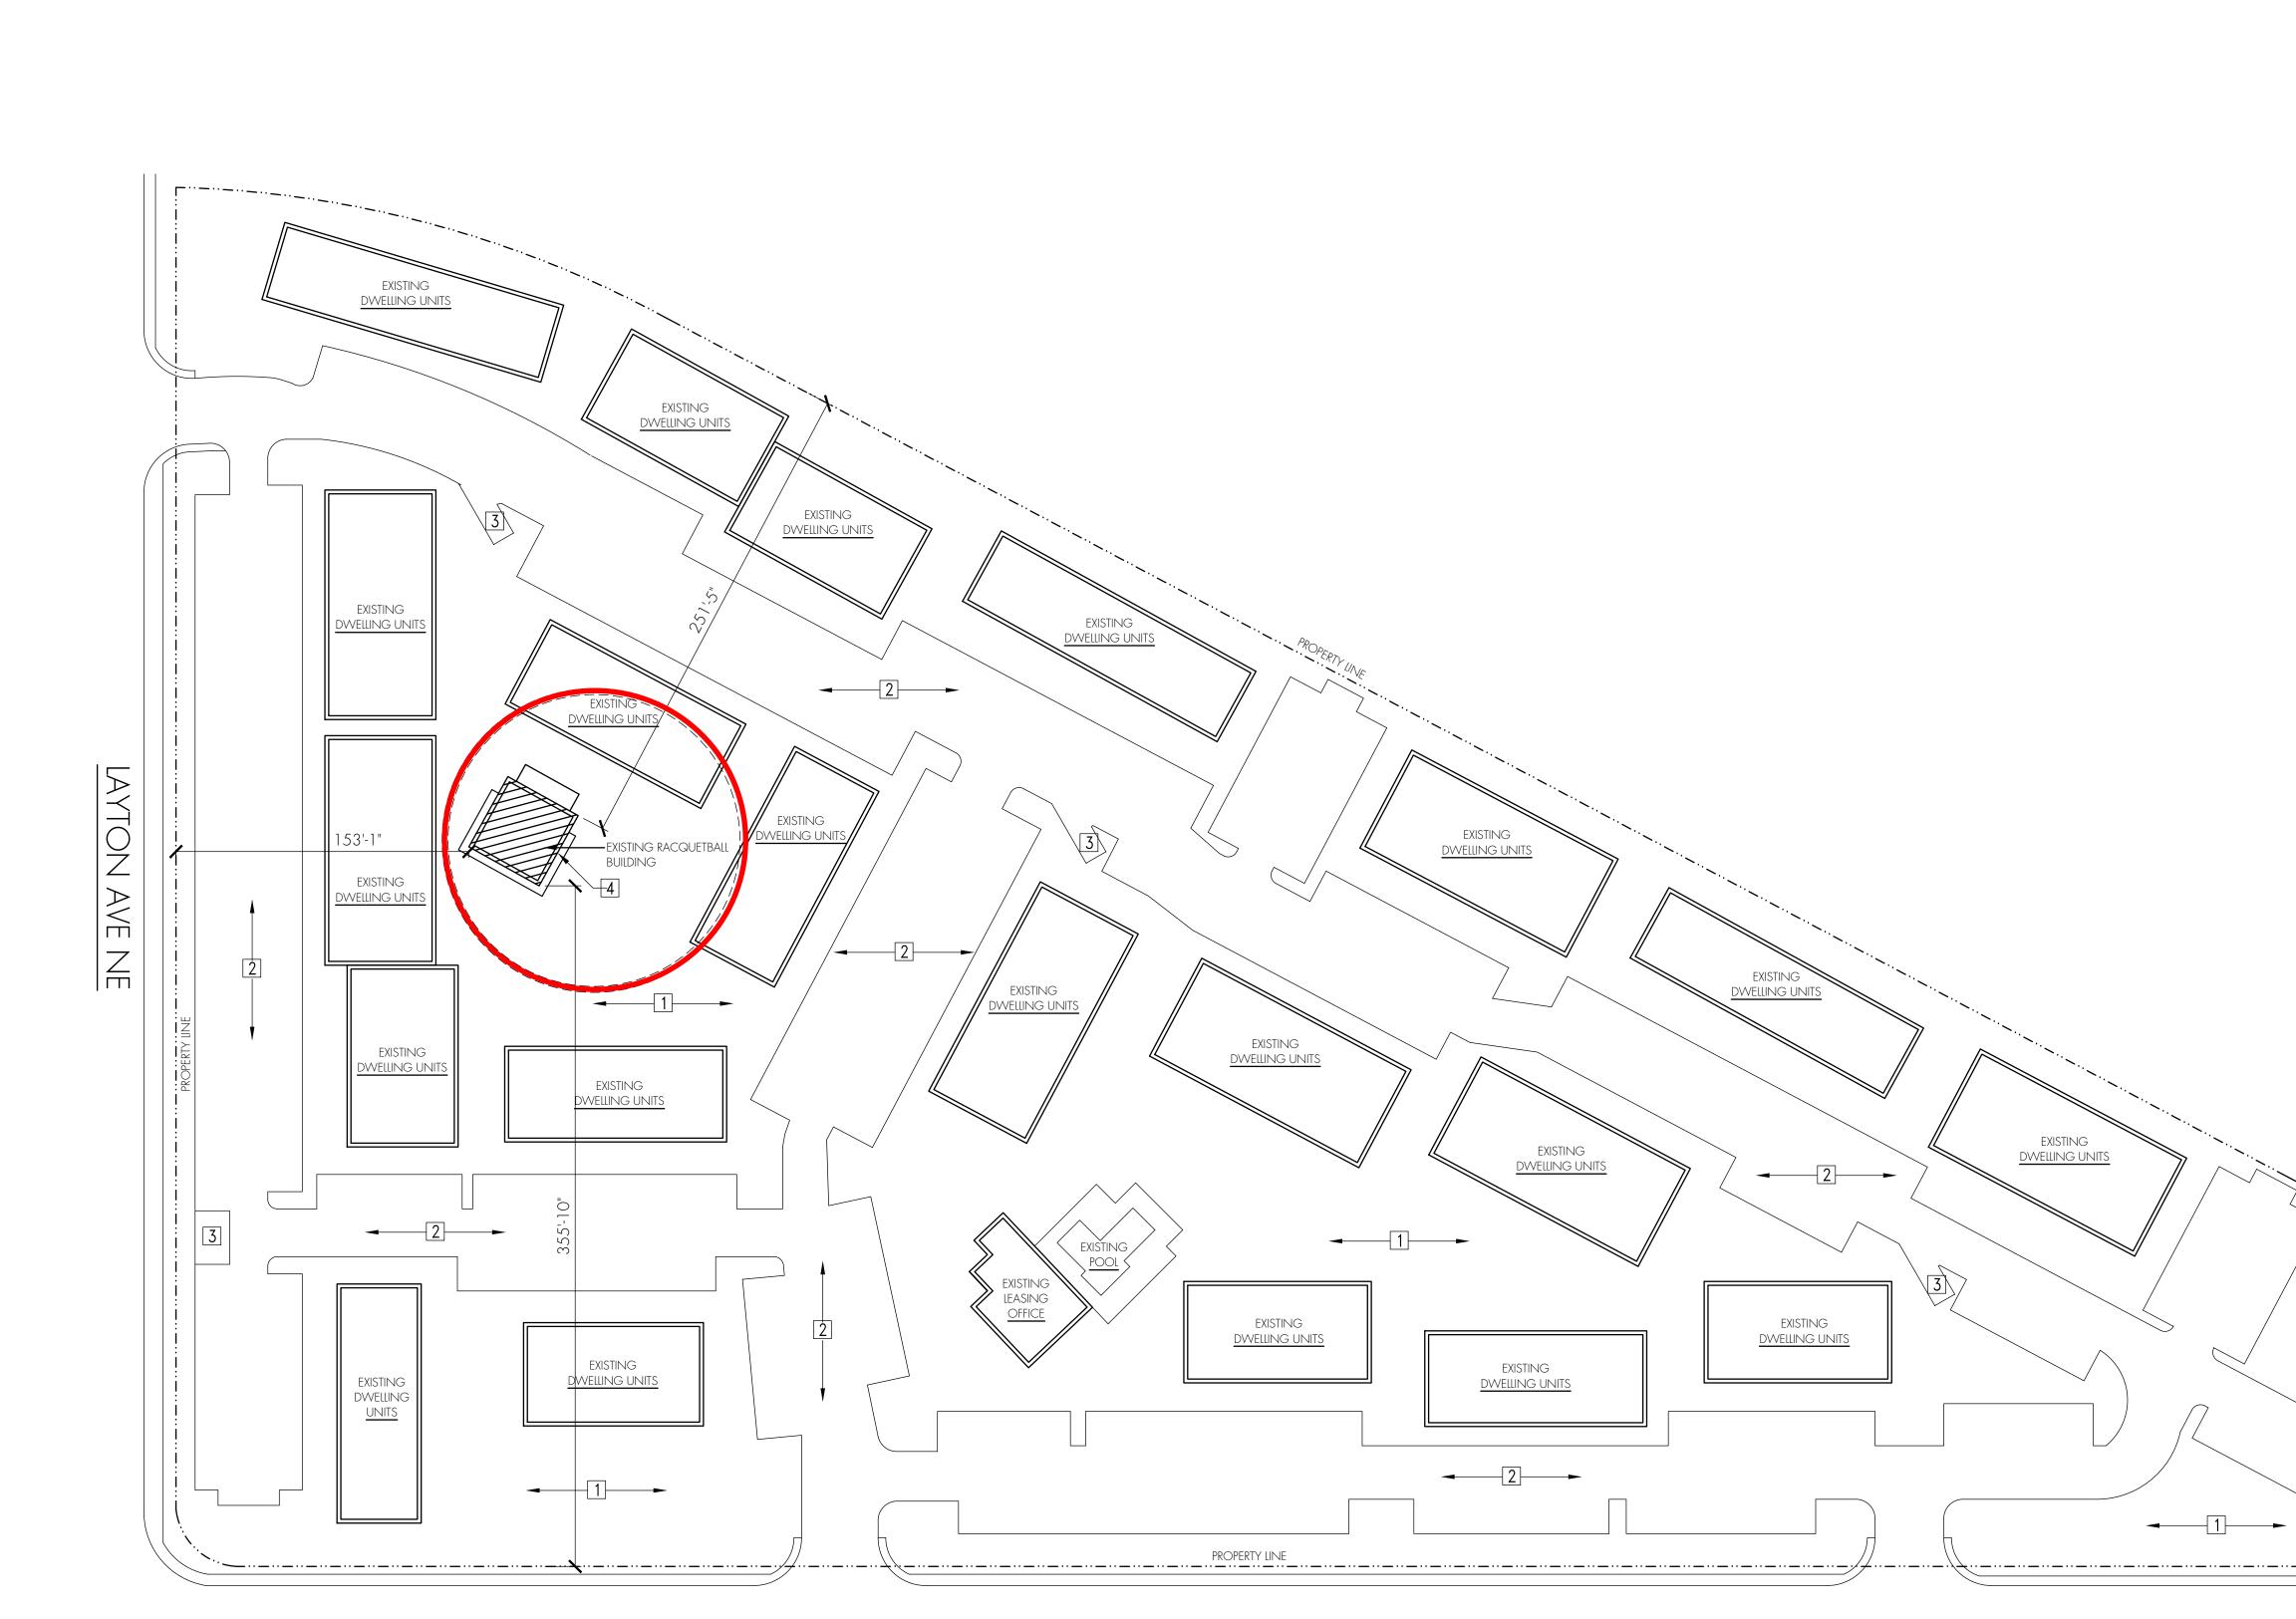

#### General Overview:

The Applicant proposes to convert an existing approximately 1,750 square foot racquetball building into four, two-story studio dwelling units. The applicant is the owner of the property under consideration.

#### Scope of Project:

The site is an existing multi-family complex with a leasing office, pool and recreational lawns. The racquetball building is located within the interior of the site and is not visible from either public street. Modifications to the building include creating door and window opening in the exterior, entry shades and interior columns and footings to facilitate a partial second floor. The exterior will remain consistent with other buildings on the property. Site improvements are limited to sidewalks to unit entries and, if required, utility improvements. The project will be completed in a single phase. A feasibility study was conducted and is attached to this document package.

#### 1.) Buildings

- a. The property's existing buildings include 300 dwelling units in 22 two-story buildings, plus a single-story clubhouse/leasing office and a racquetball building.
- b. The racquetball building is divided into two courts. One of the courts is used for storage.
- c. Mechanical: The racquetball building is served by two split-system HVAC units.
- d. Plumbing: The racquetball building appears to have no sewer, water or gas service.
- e. Electrical: The racquetball building is served by a 400-amp switch located on the north side. The panelboard could not be opened for inspection.
- f. Occupancy: Occupancy for dwelling units is R2. Occupancy for the clubhouse is B.
- g. Construction: The construction type for all buildings is Type V-B. The racquetball building appears to be constructed of masonry or concrete.
- h. Fire Sprinklers: There are no fire sprinklers in the racquetball building.