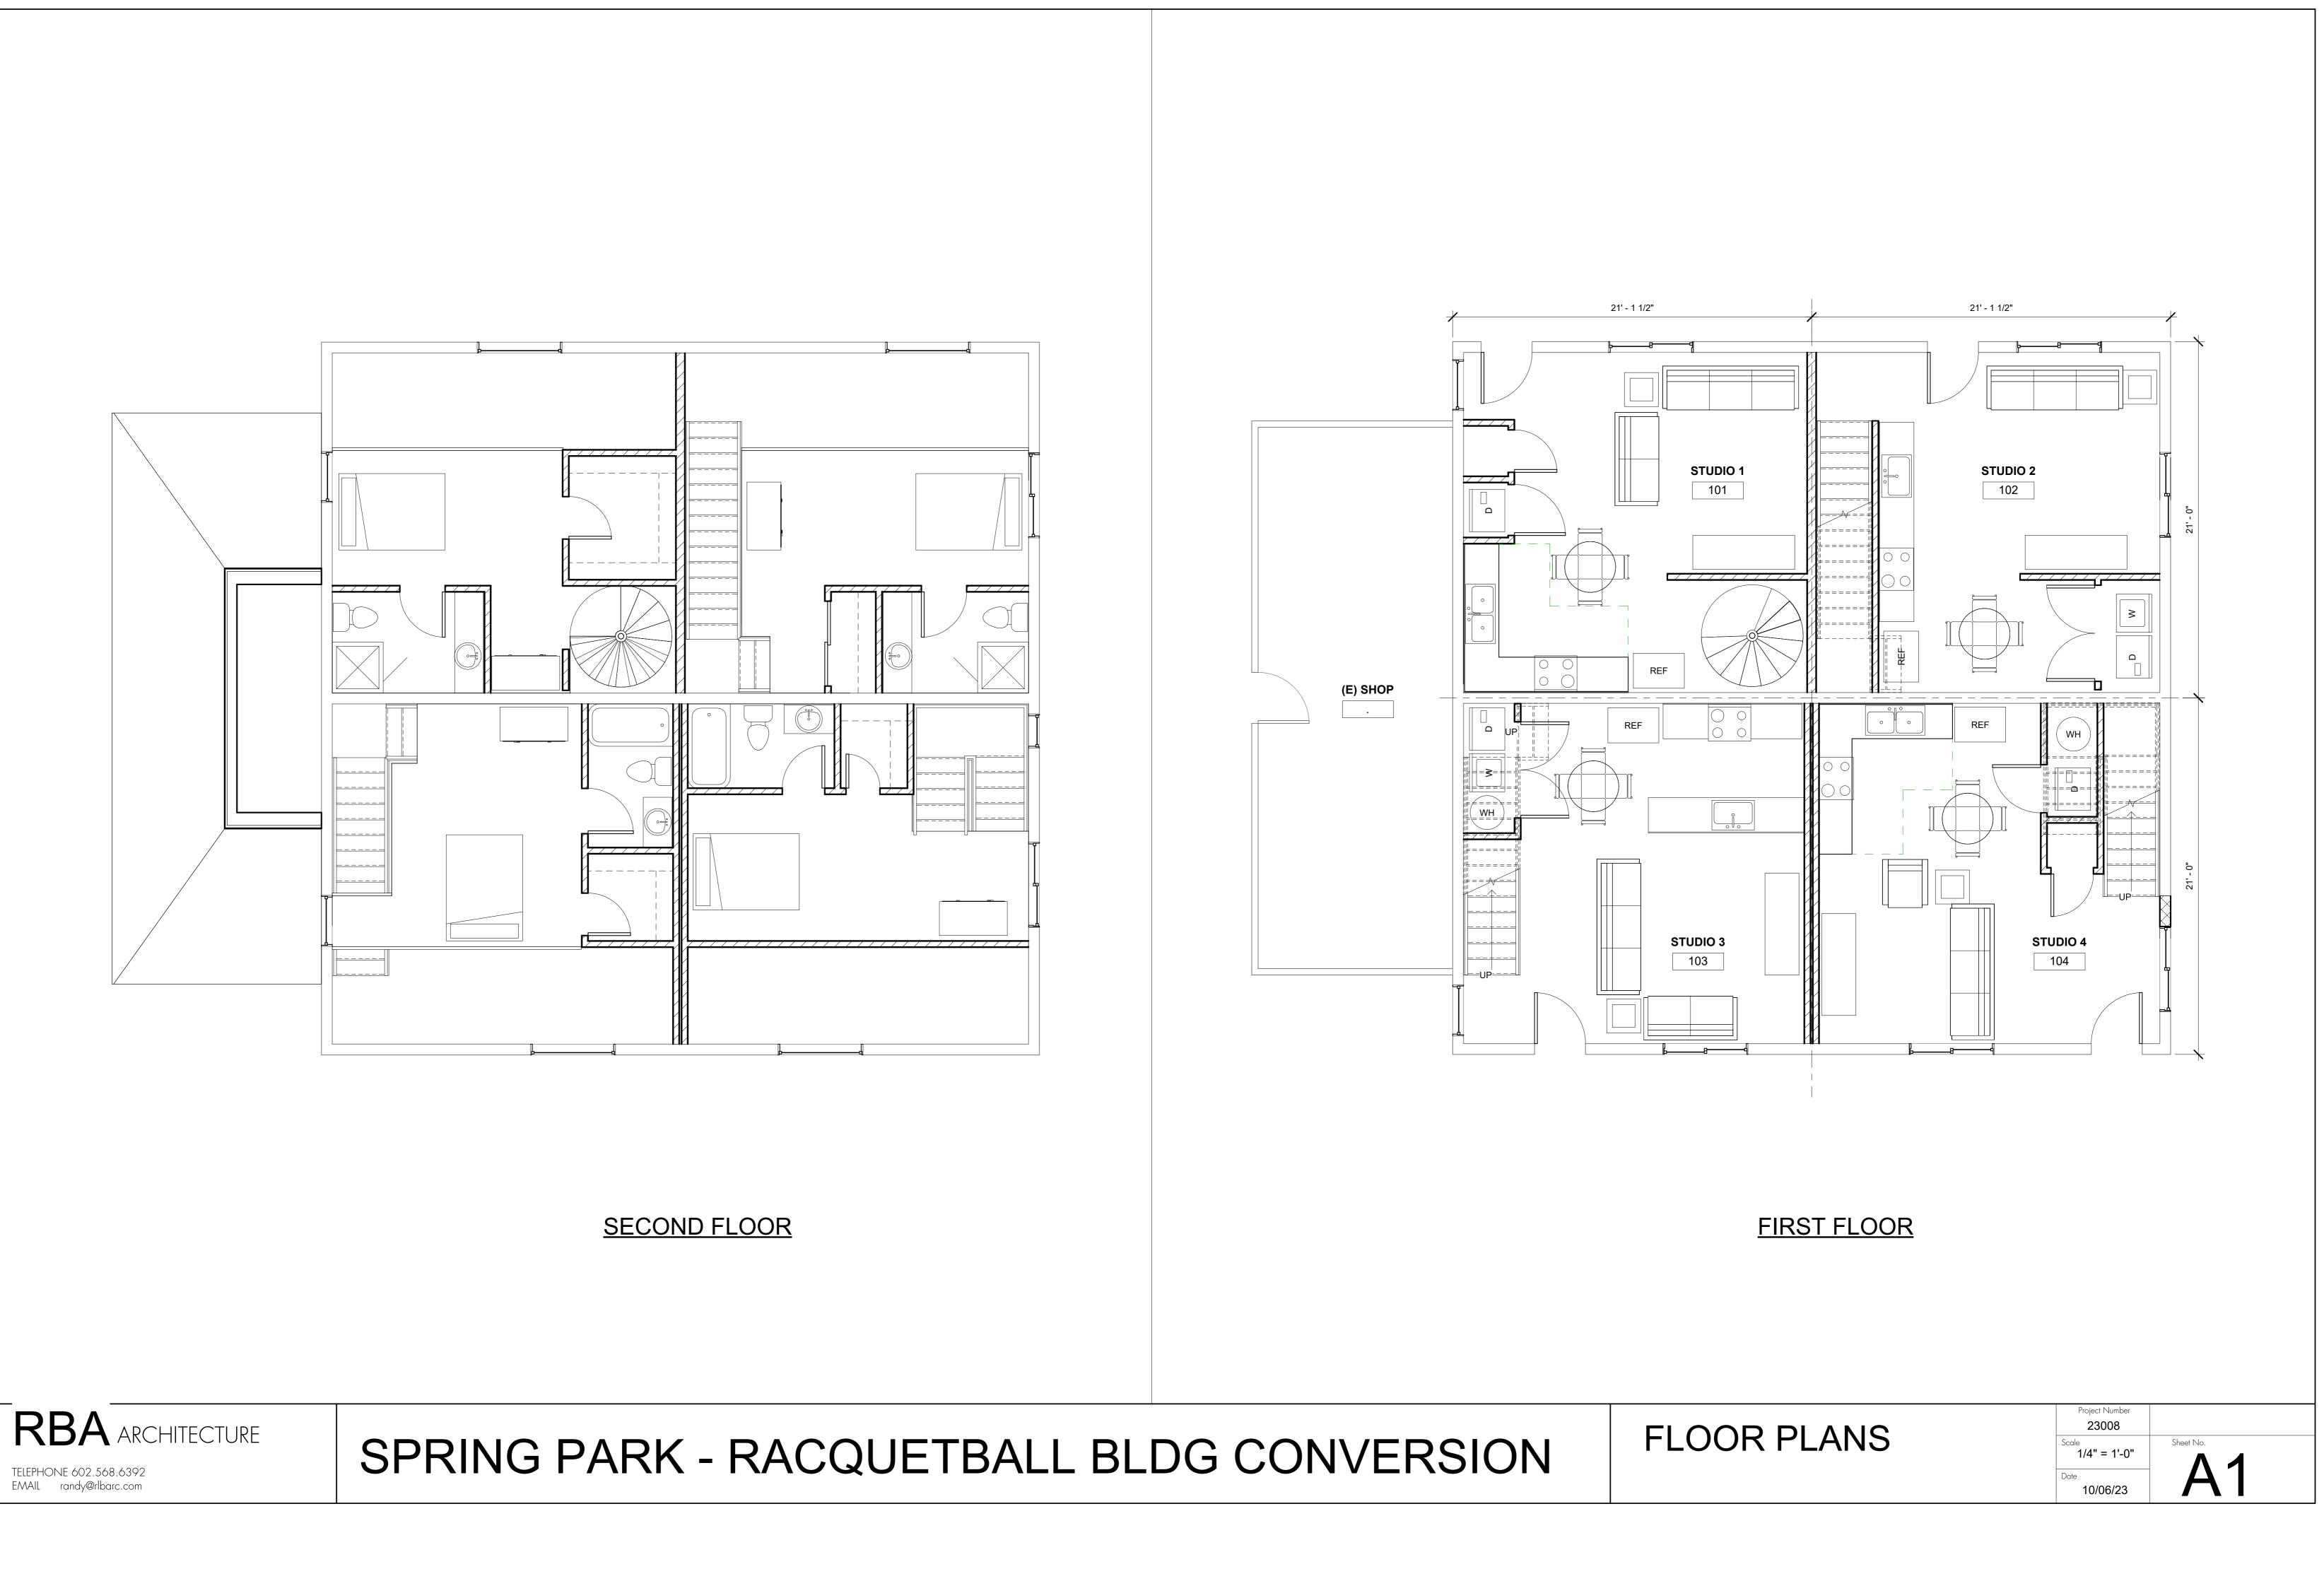

#### General Overview:

The Applicant proposes to convert an existing approximately 1,750 square foot racquetball building into four, two-story studio dwelling units. The applicant is the owner of the property under consideration.

#### **GENERAL DESCRIPTION:**

The project includes the conversion of the racquetball building to studio dwelling units. The property currently has 300 rental dwelling units in 22 buildings. Record drawings of the property were limited to a grading plan and building information sheets. No record drawings of the racquetball building were available. Our study indicates that the racquetball building can be converted to dwelling units.

#### 1.) Buildings

- a. The property's existing buildings include 300 dwelling units in 22 two-story buildings, plus a single-story clubhouse/leasing office and a racquetball building.
- b. The racquetball building is divided into two courts. One of the courts is used for storage.
- c. Mechanical: The racquetball building is served by two split-system HVAC units.
- d. Plumbing: The racquetball building appears to have no sewer, water or gas service.
- e. Electrical: The racquetball building is served by a 400-amp switch located on the north side. The panelboard could not be opened for inspection.
- f. Occupancy: Occupancy for dwelling units is R2. Occupancy for the clubhouse is B.
- g. Construction: The construction type for all buildings is Type V-B. The racquetball building appears to be constructed of masonry or concrete.
- h. Fire Sprinklers: There are no fire sprinklers in the racquetball building.

#### 1.) Dwelling Units

Four single bedroom studio units with a single bathroom will fit within the allotted space. Refer to the attached concept floor plans. Walls between dwelling units must be 1-hour fire resistive for non-sprinklered buildings. Floors between dwelling units must be 1-hour fire resistive for non-sprinklered buildings. The attic must be divided into 3,000 SF areas by draftstop assemblies.

ATTACHMENTS: Floor plans, site map.

Person Issuing Report

Randy L Barnes RBA Architecture AZ 35467 - NV 4442 – NM 6055