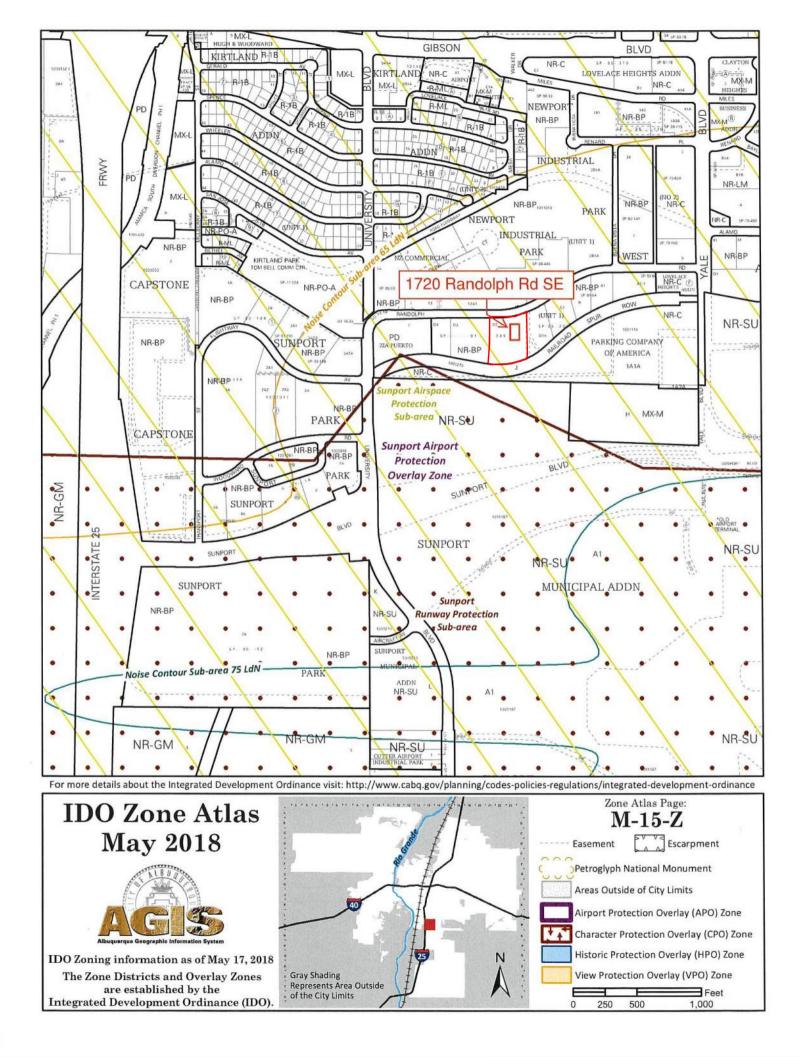

## RE: FENCING PROJECT AT 1720 RANDOLPH RD SE, 87106 – ADMINISTRATIVE AMENDMENT REQUEST

Dear sir or madam,

Valley Fence Company has been contracted by Utah State University/Space Dynamics Laboratories to install a new 6' black welded wire perimeter fence around the referenced address above. This fence is to provide safety and security for the work being conducted at their facility and their employees.

This property is bound to a Master Development Plan #Z-75-131 issued in 1985. We are hereby requesting an Administrative Amendment to this plan pursuant to section 14-16-6-4(Z)(1)(a) in the IDO. This request falls under small wall/fence in table 6-4-4.