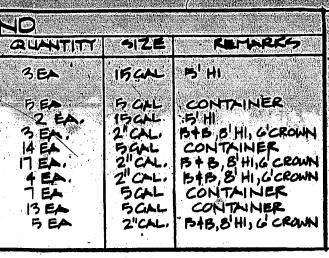

## PARKING RECUIRE TENTS

OFFICE DUILDING : PHASE T BOARS SF NET LEVENBLE BOTH PLOOPER IST FLOOR & 200 SF/SA = 44/4 2ND FLOOR & 500 SF/SA = 2911 語

TACKES • LABORATORT + OFFICE BLILDING PHASE II 11,232 SF FIRST FLOOR NET LEASABLE 10,234 LABORATORY OCCUPANCY C 1000 4/41 = 0.3 SP 998 OFFICE OCCUPANCY C 200 SF/EA 5 5005 10,298 SF NET LEASABLE 2ND + 3RD FLOOR 10,298 2 = 300 SF/EA 637 500 64 SPACES

| -ABORATO<br>4,097    | SFN    | -ET LE        | 455<br>Arigantsi | Ee    | · .    |                     |
|----------------------|--------|---------------|------------------|-------|--------|---------------------|
| total sp<br>total sp | aceg   | REQU<br>PROVI | 080 ·            |       |        | 63<br>63<br>63 (3HC |
| SHALLCA              | K 5170 |               |                  | رماتس | 20 T.C |                     |