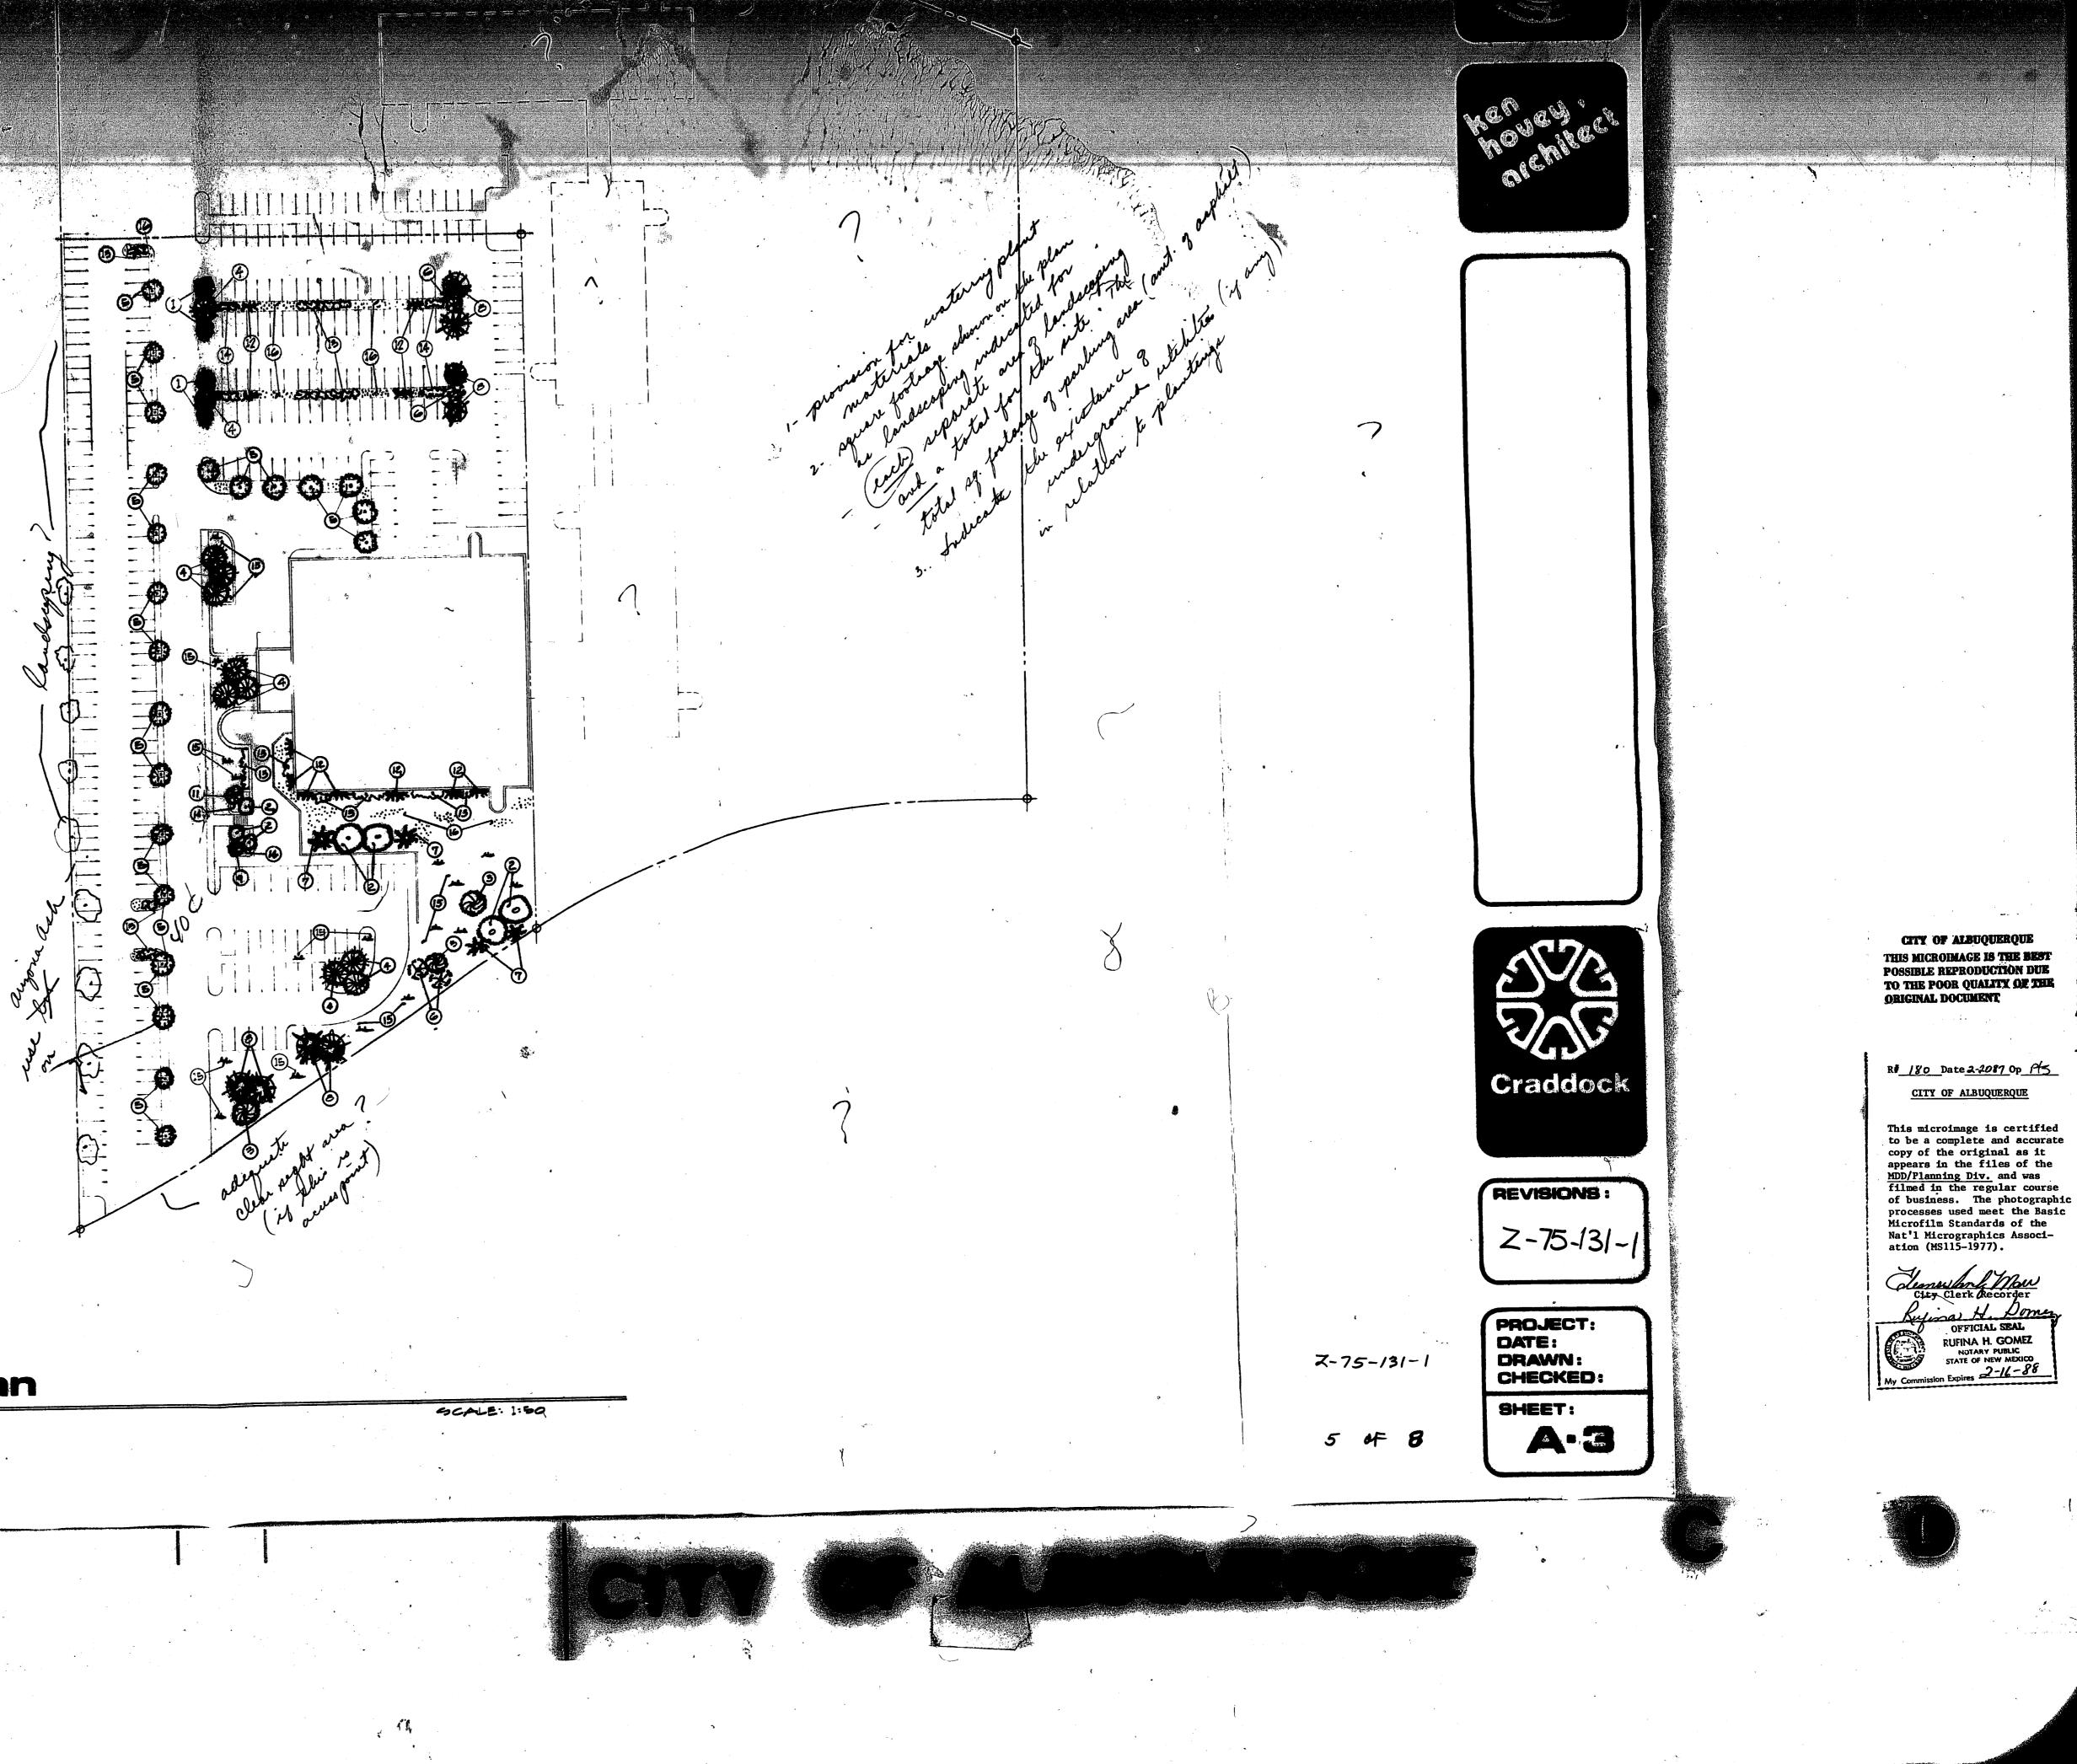

This property is bound to a Master Development Plan #Z-75-131 issued in 1985. We are hereby requesting an Administrative Amendment to this plan pursuant to section 14-16-6-4(Z)(1)(a) in the IDO. This request falls under small wall/fence in table 6-4-4.

- The original requirements approved in the site development plan was issued for landscaping and parking. This requested change still meets those original requirements.
- See the below Table 6-4-4 and the identification that the requested change falls under

| Table 6-4-4: Allowable Minor Am                                                                                                                     | endments                                                                                                                                                                          |                                                                                                                          |  |  |  |
|-----------------------------------------------------------------------------------------------------------------------------------------------------|-----------------------------------------------------------------------------------------------------------------------------------------------------------------------------------|--------------------------------------------------------------------------------------------------------------------------|--|--|--|
|                                                                                                                                                     |                                                                                                                                                                                   | hold (Cumulative of Earlier<br>ions and/or Amendments)                                                                   |  |  |  |
| Standard                                                                                                                                            | General                                                                                                                                                                           | Lot ≤10,000 sq. ft. in any<br>Mixed-use or Non-<br>residential zone district in<br>an Area of Change                     |  |  |  |
| Building gross floor area                                                                                                                           |                                                                                                                                                                                   | 10%                                                                                                                      |  |  |  |
| Front setback, minimum                                                                                                                              |                                                                                                                                                                                   | 15%                                                                                                                      |  |  |  |
| Side setback, minimum                                                                                                                               | 15%                                                                                                                                                                               | 50%                                                                                                                      |  |  |  |
| Rear setback, minimum                                                                                                                               | 10%                                                                                                                                                                               | 50%                                                                                                                      |  |  |  |
| Building height, maximum                                                                                                                            |                                                                                                                                                                                   | crease: 10%<br>ase: any amount                                                                                           |  |  |  |
| Wall and fence height                                                                                                                               |                                                                                                                                                                                   | <mark>6 in.</mark>                                                                                                       |  |  |  |
| Any other numerical standard                                                                                                                        |                                                                                                                                                                                   | 10%                                                                                                                      |  |  |  |
| Any addition or revision that would<br>otherwise be decided as a Permit –<br>Sign, Permit – Wall or Fence – Minor, or<br>Site Plan – Administrative | specified in the a                                                                                                                                                                | hat meets requirements<br>pproved Permit or Site Plan<br>or Site Plan is silent, the IDO                                 |  |  |  |
| All rooftop installations and ground-<br>mounted installations of solar or wind<br>energy generation on premises less<br>than 5 acres               | that does not a requirements spe                                                                                                                                                  | commodate the installation<br>affect the ability to meet<br>ecified in the approved Site<br>Site Plan is silent, the IDO |  |  |  |
| All additions or modifications of battery storage on premises less than 5 acres                                                                     | Any amount to accommodate the addition<br>that does not affect the ability to meet<br>requirements specified in the approved Site<br>Plan or, if the Site Plan is silent, the IDO |                                                                                                                          |  |  |  |
| Changing the site layout of an electric facility other than an electric generation facility                                                         | that does not a requirements spe                                                                                                                                                  | accommodate the change<br>affect the ability to meet<br>ecified in the approved Site<br>Site Plan is silent, the IDO     |  |  |  |