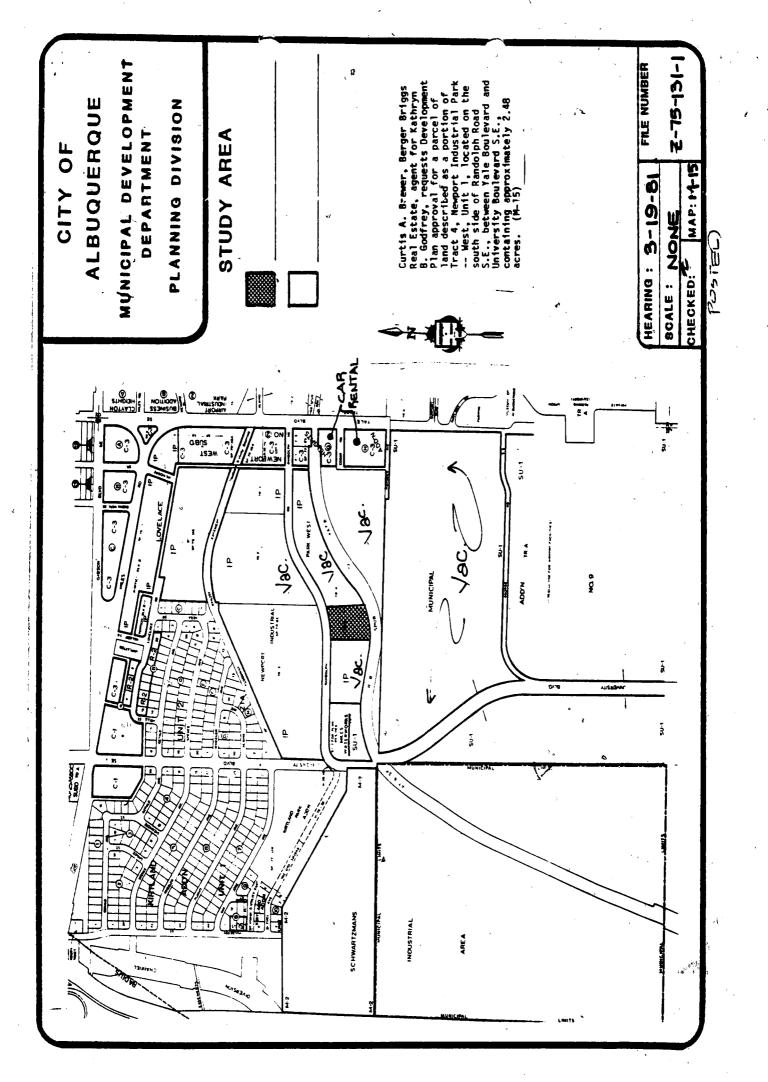

Z-75-131-1 2 4 2.75-131-1

**CITY OF ALBUQUERQUE** THIS MICROIMAGE IS THE BEST POSSIBLE REPRODUCTION DUE TO THE POOR QUALITY OF T ORIGINAL DOCUMENT

R# 180 Date 2-2087 Op 145 CITY OF ALBUQUERQUE

This microimage is certified to be a complete and accurate copy of the original as it appears in the files of the <u>MDD/Planning Div.</u> and was filmed in the regular course of business. The photographic processes used meet the Basic Microfilm Standards of the Nat'l Micrographics Associ-ation (MS115-1977).