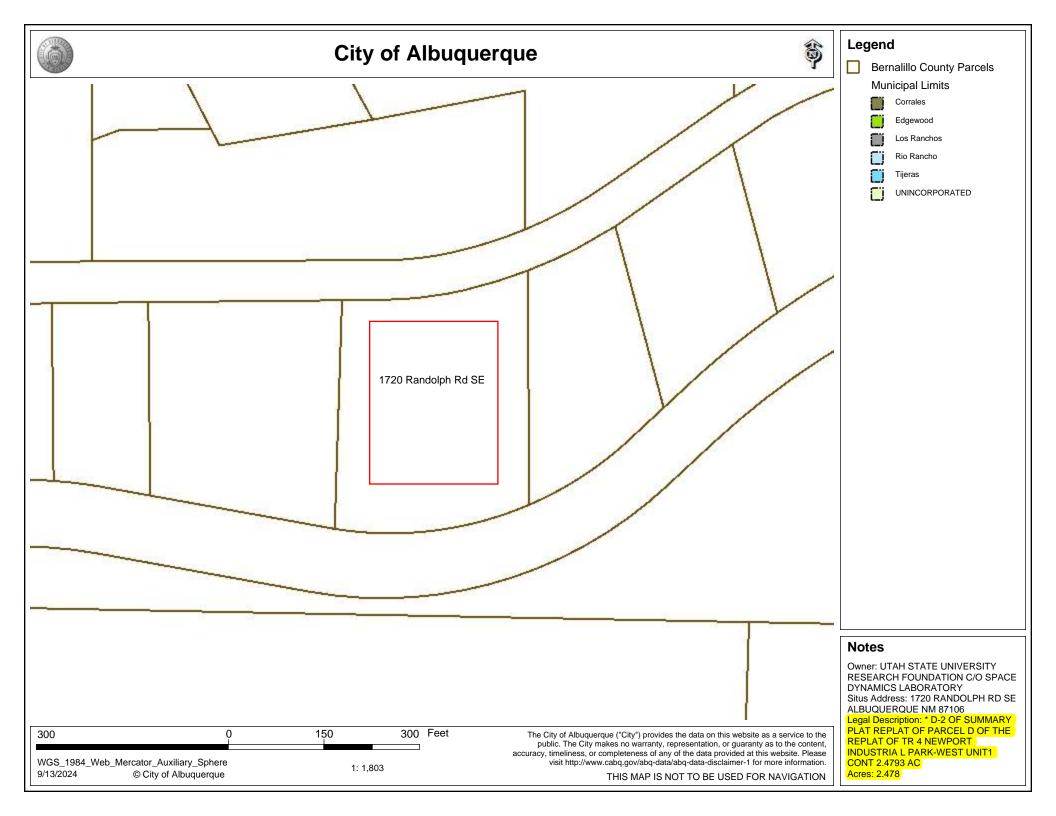

## RE: FENCING PROJECT AT 1720 RANDOLPH RD SE, 87106 – ADMINISTRATIVE AMENDMENT REQUEST

Dear sir or madam,

Valley Fence Company has been contracted by Utah State University/Space Dynamics Laboratories to install a new 6' black welded wire perimeter fence around the referenced address above. This fence is to provide safety and security for the work being conducted at their facility and their employees.

This property is bound to a Master Development Plan #Z-75-131 issued in 1985. We are hereby requesting an Administrative Amendment to this plan pursuant to section 14-16-6-4(Z)(1)(a) in the IDO. This request falls under small wall/fence in table 6-4-4.