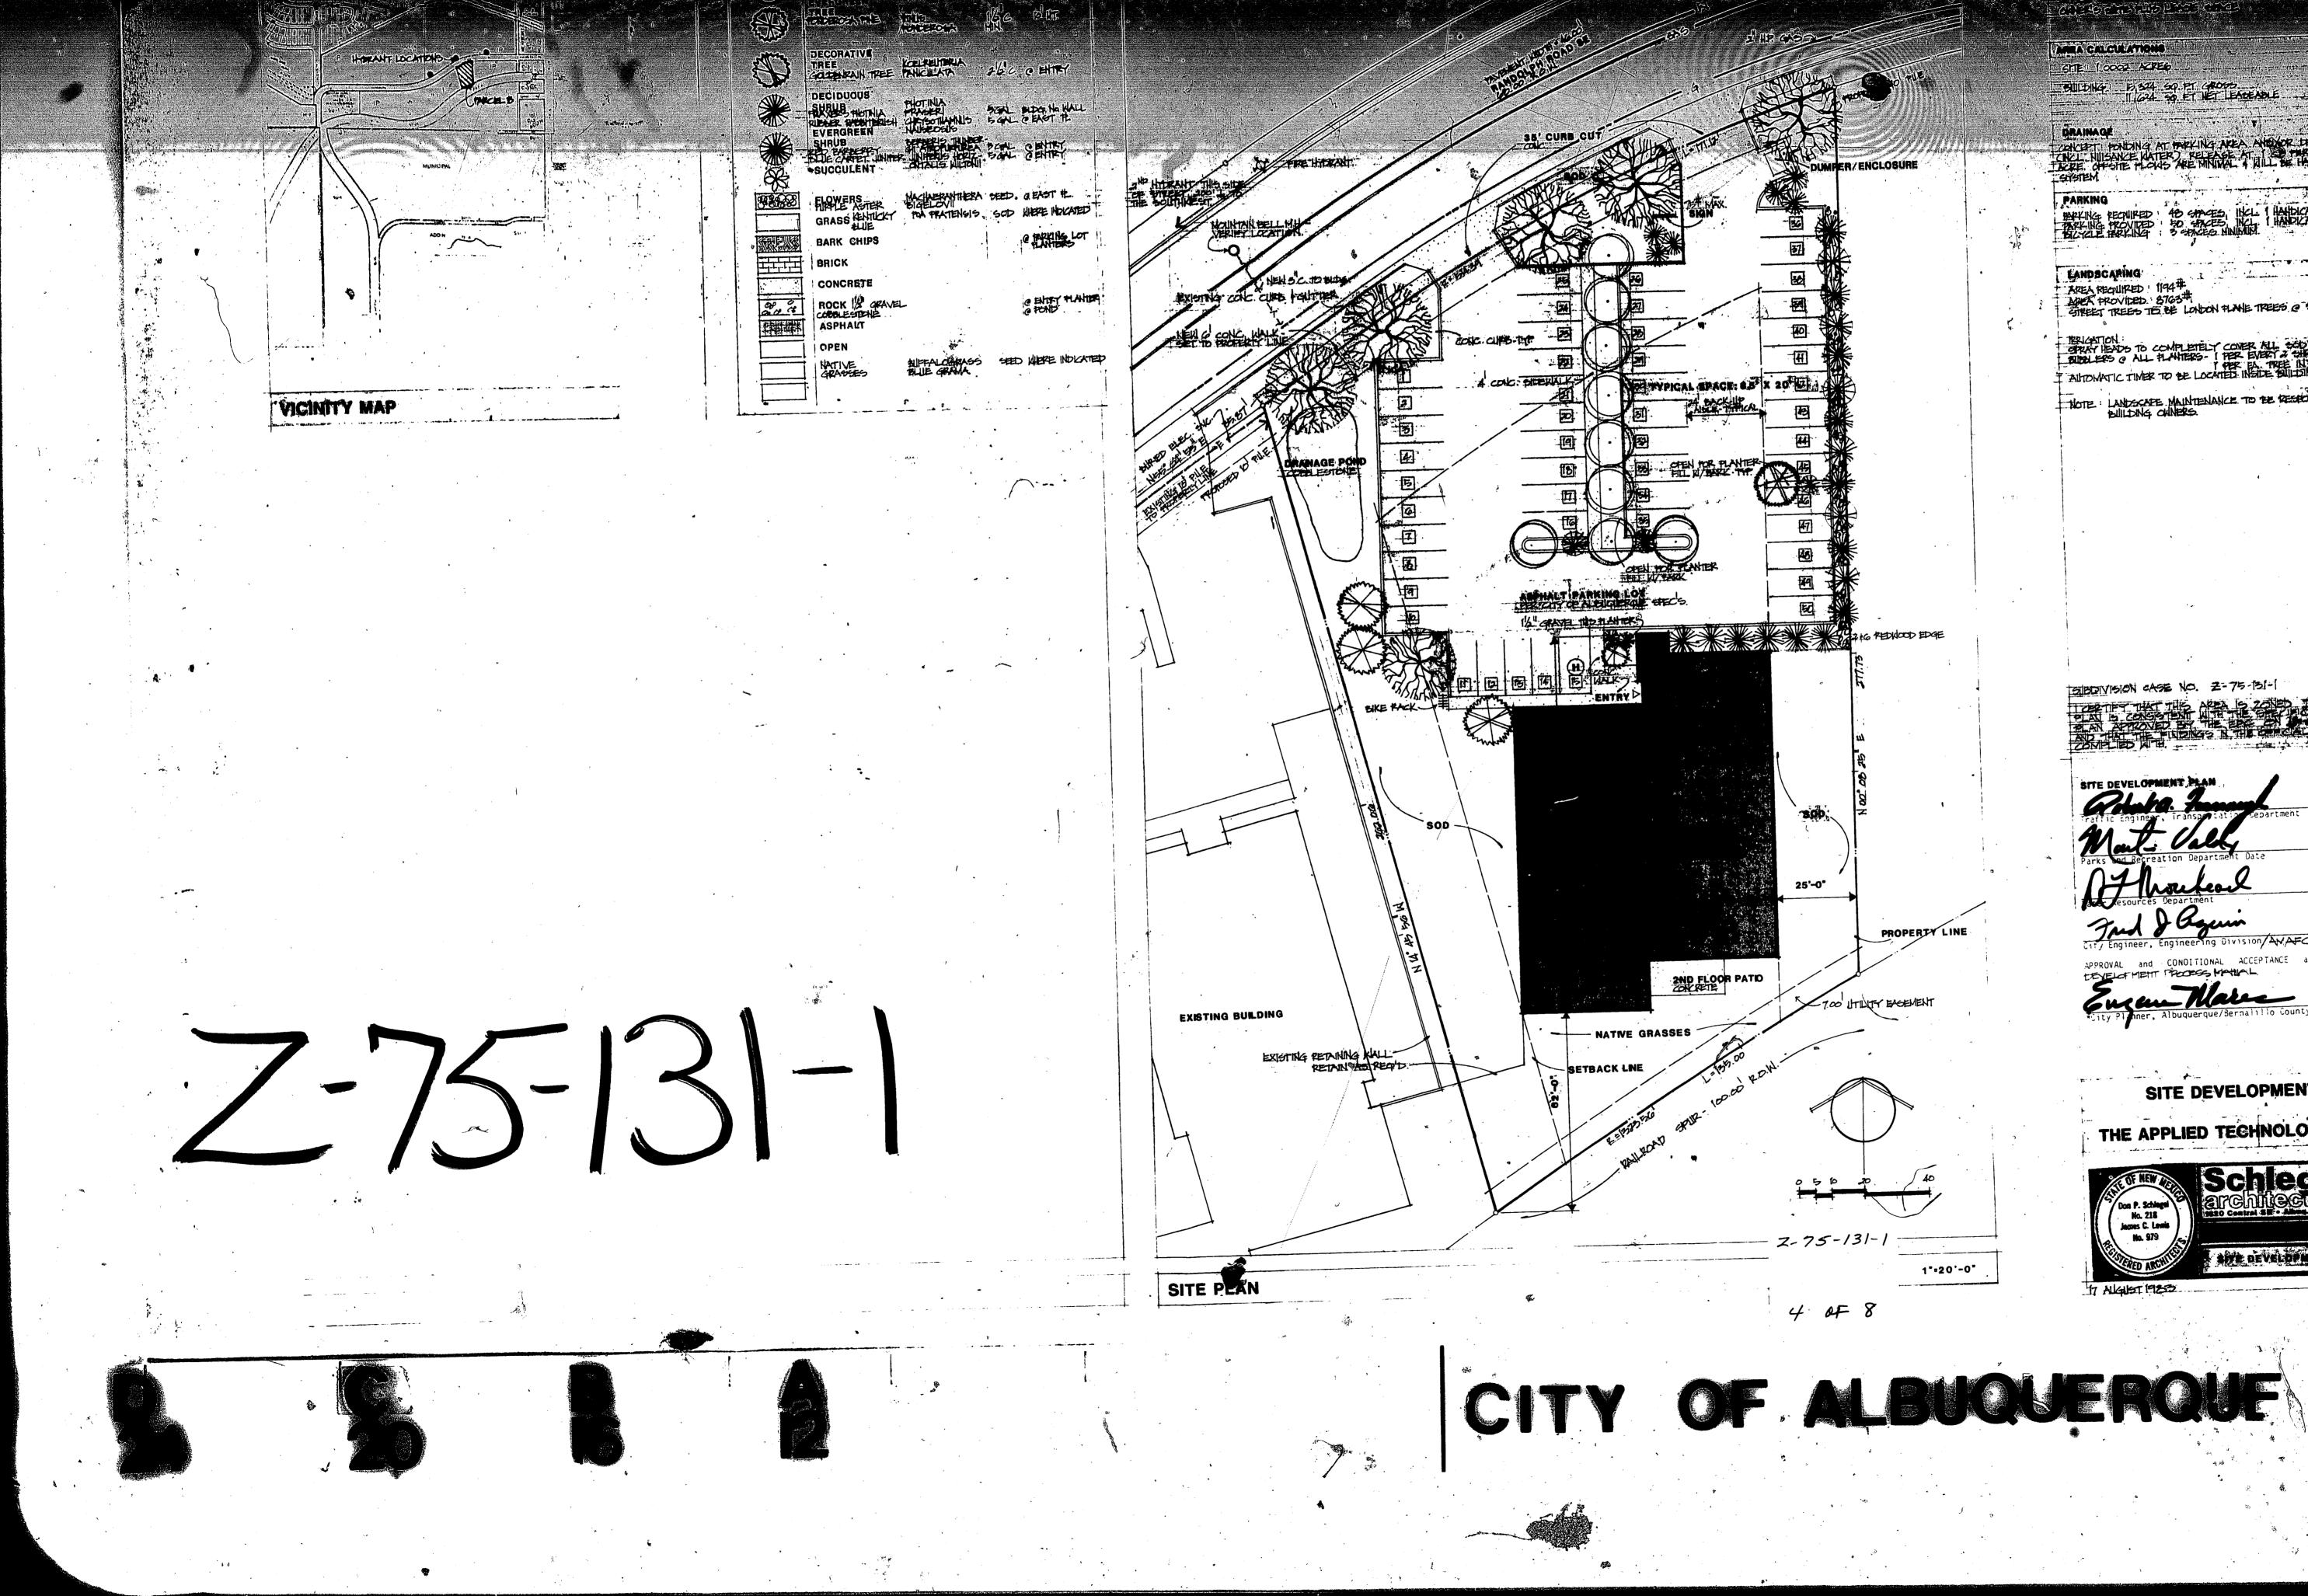

## PARKING RECUIRE TENTS

OFFICE DUILDING : PHASE T BOARS SF NET LEVENBLE BOTH PLOOPER IST FLOOR & 200 SF/SA = 44/4 2ND FLOOR & 500 SF/SA = 2911 語

TACKES • LABORATORT + OFFICE BLILDING PHASE II 11,232 SF FIRST FLOOR NET LEASABLE 10,234 LABORATORY OCCUPANCY C 1000 4/41 = 0.3 SP 998 OFFICE OCCUPANCY C 200 SF/EA 5 5005 10,298 SF NET LEASABLE 2ND + 3RD FLOOR 10,298 2 = 300 SF/EA 637 500 64 SPACES

| -ABORATO<br>4,097    | SFN    | -ET LE        | 455<br>Arigantsi | Ee    | · .    |                     |
|----------------------|--------|---------------|------------------|-------|--------|---------------------|
| total sp<br>total sp | aceg   | REQU<br>PROVI | 080 ·            |       |        | 63<br>63<br>63 (3HC |
| SHALLCA              | K 5170 |               |                  | رماتس | 20 T.C |                     |

Z-75-131-1 2 4 2.75-131-1

**CITY OF ALBUQUERQUE** THIS MICROIMAGE IS THE BEST POSSIBLE REPRODUCTION DUE TO THE POOR QUALITY OF T ORIGINAL DOCUMENT

R# 180 Date 2-2087 Op 145 CITY OF ALBUQUERQUE

This microimage is certified to be a complete and accurate copy of the original as it appears in the files of the <u>MDD/Planning Div.</u> and was filmed in the regular course of business. The photographic processes used meet the Basic Microfilm Standards of the Nat'l Micrographics Associ-ation (MS115-1977).