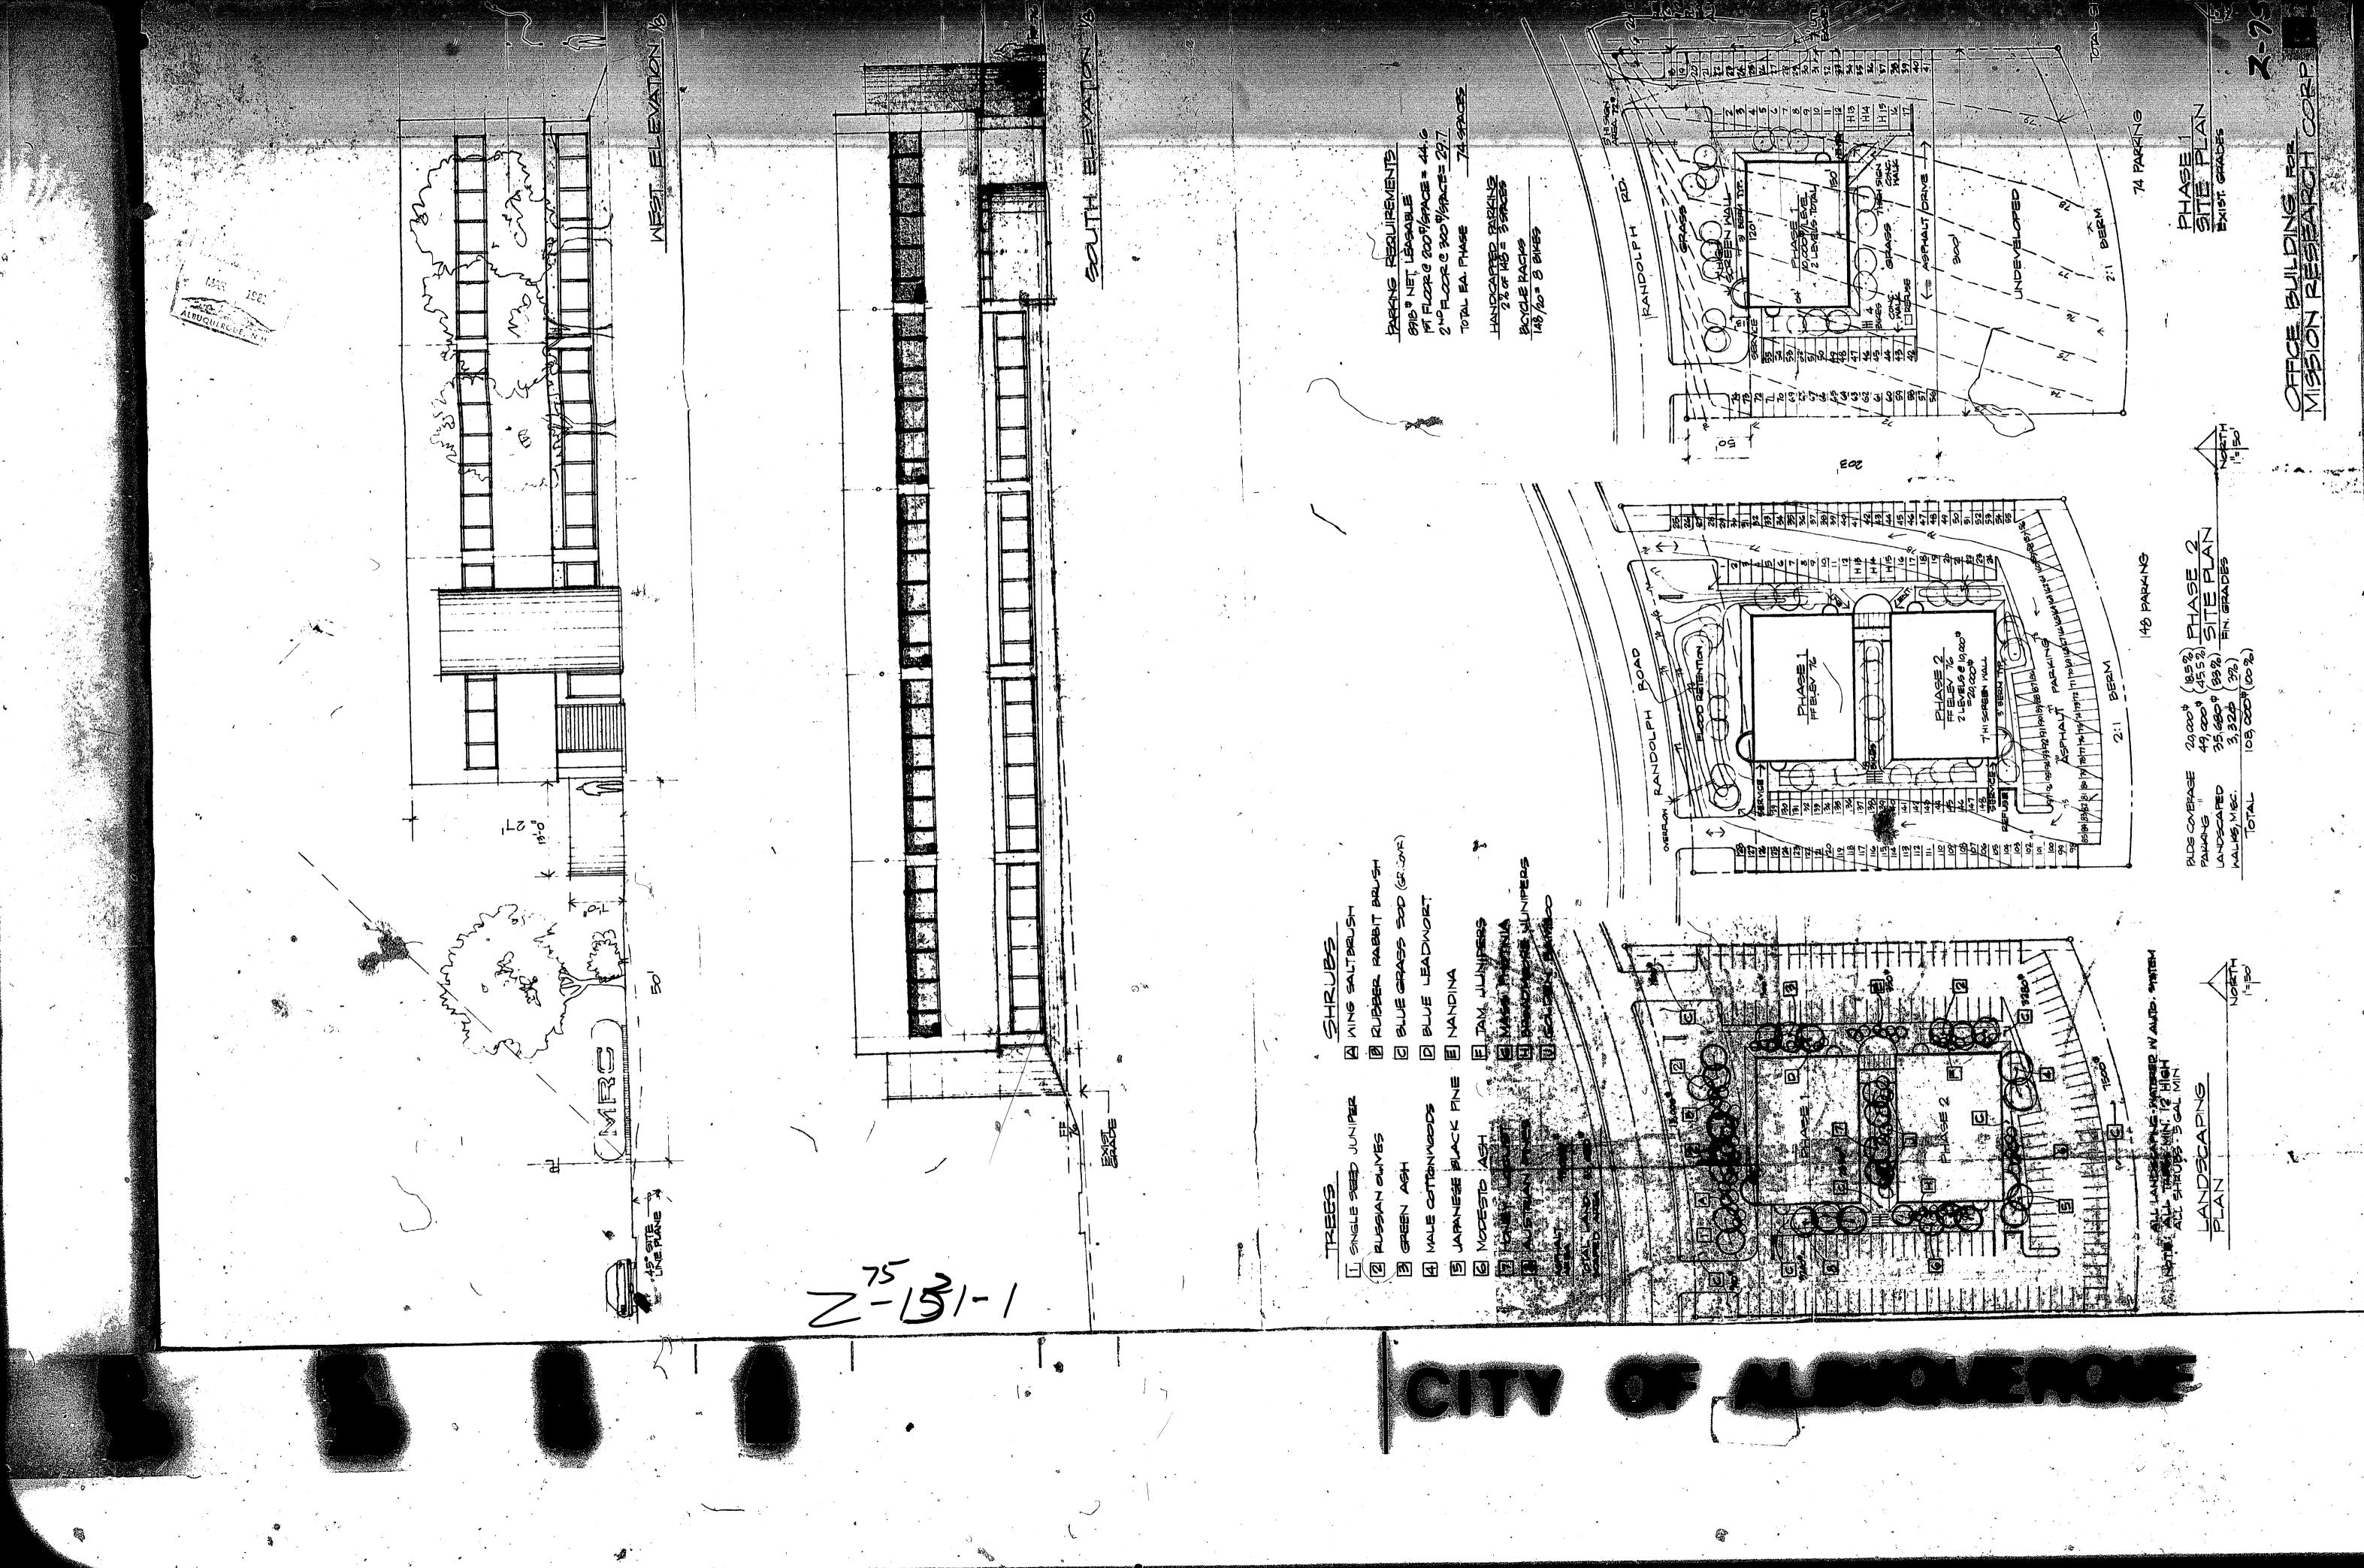

This property is bound to a Master Development Plan #Z-75-131 issued in 1985. We are hereby requesting an Administrative Amendment to this plan pursuant to section 14-16-6-4(Z)(1)(a) in the IDO. This request falls under small wall/fence in table 6-4-4.

- The original requirements approved in the site development plan was issued for landscaping and parking. This requested change still meets those original requirements.
- See the below Table 6-4-4 and the identification that the requested change falls under

| Table 6-4-4: Allowable Minor Am                                                                                                                     | endments                                                                                                                                                                          |                                                                                                                          |  |  |  |
|-----------------------------------------------------------------------------------------------------------------------------------------------------|-----------------------------------------------------------------------------------------------------------------------------------------------------------------------------------|--------------------------------------------------------------------------------------------------------------------------|--|--|--|
|                                                                                                                                                     |                                                                                                                                                                                   | hold (Cumulative of Earlier<br>ions and/or Amendments)                                                                   |  |  |  |
| Standard                                                                                                                                            | General                                                                                                                                                                           | Lot ≤10,000 sq. ft. in any<br>Mixed-use or Non-<br>residential zone district in<br>an Area of Change                     |  |  |  |
| Building gross floor area                                                                                                                           |                                                                                                                                                                                   | 10%                                                                                                                      |  |  |  |
| Front setback, minimum                                                                                                                              |                                                                                                                                                                                   | 15%                                                                                                                      |  |  |  |
| Side setback, minimum                                                                                                                               | 15%                                                                                                                                                                               | 50%                                                                                                                      |  |  |  |
| Rear setback, minimum                                                                                                                               | 10%                                                                                                                                                                               | 50%                                                                                                                      |  |  |  |
| Building height, maximum                                                                                                                            |                                                                                                                                                                                   | crease: 10%<br>ase: any amount                                                                                           |  |  |  |
| Wall and fence height                                                                                                                               |                                                                                                                                                                                   | <mark>6 in.</mark>                                                                                                       |  |  |  |
| Any other numerical standard                                                                                                                        |                                                                                                                                                                                   | 10%                                                                                                                      |  |  |  |
| Any addition or revision that would<br>otherwise be decided as a Permit –<br>Sign, Permit – Wall or Fence – Minor, or<br>Site Plan – Administrative | specified in the a                                                                                                                                                                | hat meets requirements<br>pproved Permit or Site Plan<br>or Site Plan is silent, the IDO                                 |  |  |  |
| All rooftop installations and ground-<br>mounted installations of solar or wind<br>energy generation on premises less<br>than 5 acres               | that does not a requirements spe                                                                                                                                                  | commodate the installation<br>affect the ability to meet<br>ecified in the approved Site<br>Site Plan is silent, the IDO |  |  |  |
| All additions or modifications of battery storage on premises less than 5 acres                                                                     | Any amount to accommodate the addition<br>that does not affect the ability to meet<br>requirements specified in the approved Site<br>Plan or, if the Site Plan is silent, the IDO |                                                                                                                          |  |  |  |
| Changing the site layout of an electric facility other than an electric generation facility                                                         | that does not a requirements spe                                                                                                                                                  | accommodate the change<br>affect the ability to meet<br>ecified in the approved Site<br>Site Plan is silent, the IDO     |  |  |  |

## PARKING RECUIRE TENTS

OFFICE DUILDING : PHASE T BOARS SF NET LEVENBLE BOTH PLOOPER IST FLOOR & 200 SF/SA = 44/4 2ND FLOOR & 500 SF/SA = 2911 語

TACKES • LABORATORT + OFFICE BLILDING PHASE II 11,232 SF FIRST FLOOR NET LEASABLE 10,234 LABORATORY OCCUPANCY C 1000 4/41 = 0.3 SP 998 OFFICE OCCUPANCY C 200 SF/EA 5 5005 10,298 SF NET LEASABLE 2ND + 3RD FLOOR 10,298 2 = 300 SF/EA 637 500 64 SPACES

| -ABORATO<br>4,097    | SFN    | -ET LE        | 455<br>Arigantsi | Ee    | · .    |                     |
|----------------------|--------|---------------|------------------|-------|--------|---------------------|
| total sp<br>total sp | aceg   | REQU<br>PROVI | 080 ·            |       |        | 63<br>63<br>63 (3HC |
| SHALLCA              | K 5170 |               |                  | رماتس | 20 T.C |                     |