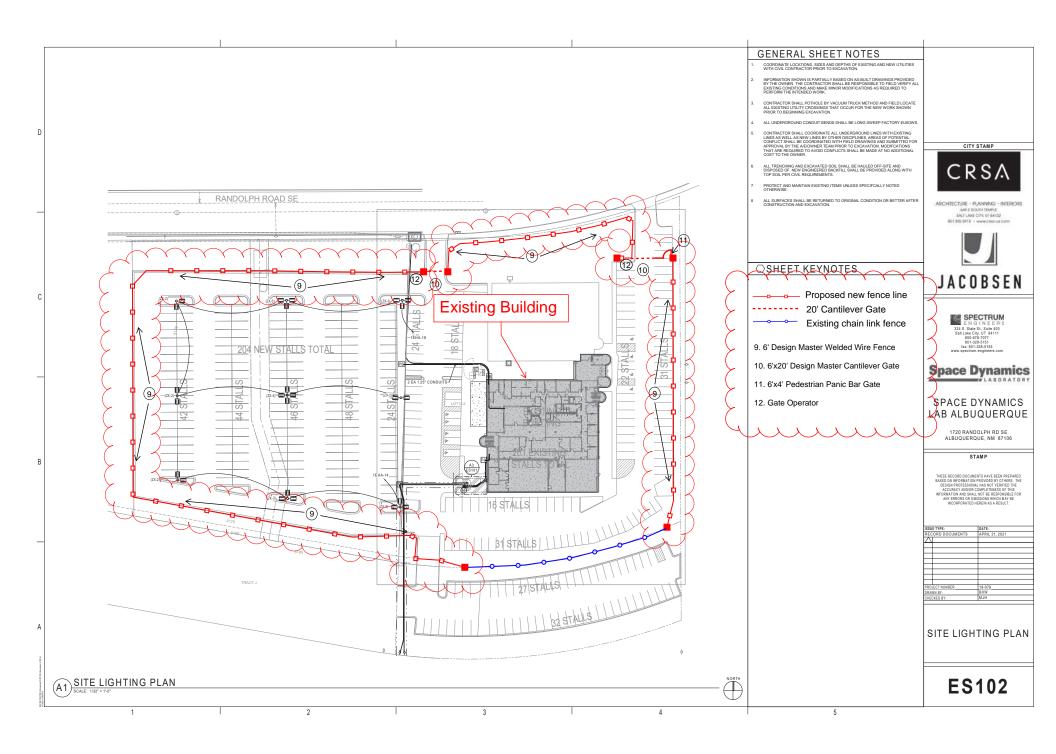

## RE: FENCING PROJECT AT 1720 RANDOLPH RD SE, 87106 – ADMINISTRATIVE AMENDMENT REQUEST

Dear sir or madam,

Valley Fence Company has been contracted by Utah State University/Space Dynamics Laboratories to install a new 6' black welded wire perimeter fence around the referenced address above. This fence is to provide safety and security for the work being conducted at their facility and their employees.

This property is bound to a Master Development Plan #Z-75-131 issued in 1985. We are hereby requesting an Administrative Amendment to this plan pursuant to section 14-16-6-4(Z)(1)(a) in the IDO. This request falls under small wall/fence in table 6-4-4.

- The original requirements approved in the site development plan was issued for landscaping and parking. This requested change still meets those original requirements.
- See the below Table 6-4-4 and the identification that the requested change falls under

- This requested change does not require major public infrastructure or have significant changes to access to the property or require a traffic impact study.
- Through this requested change, there are no deviations, variances or waivers requested.
- This minor amendment would not affect the expiration of the original approval.