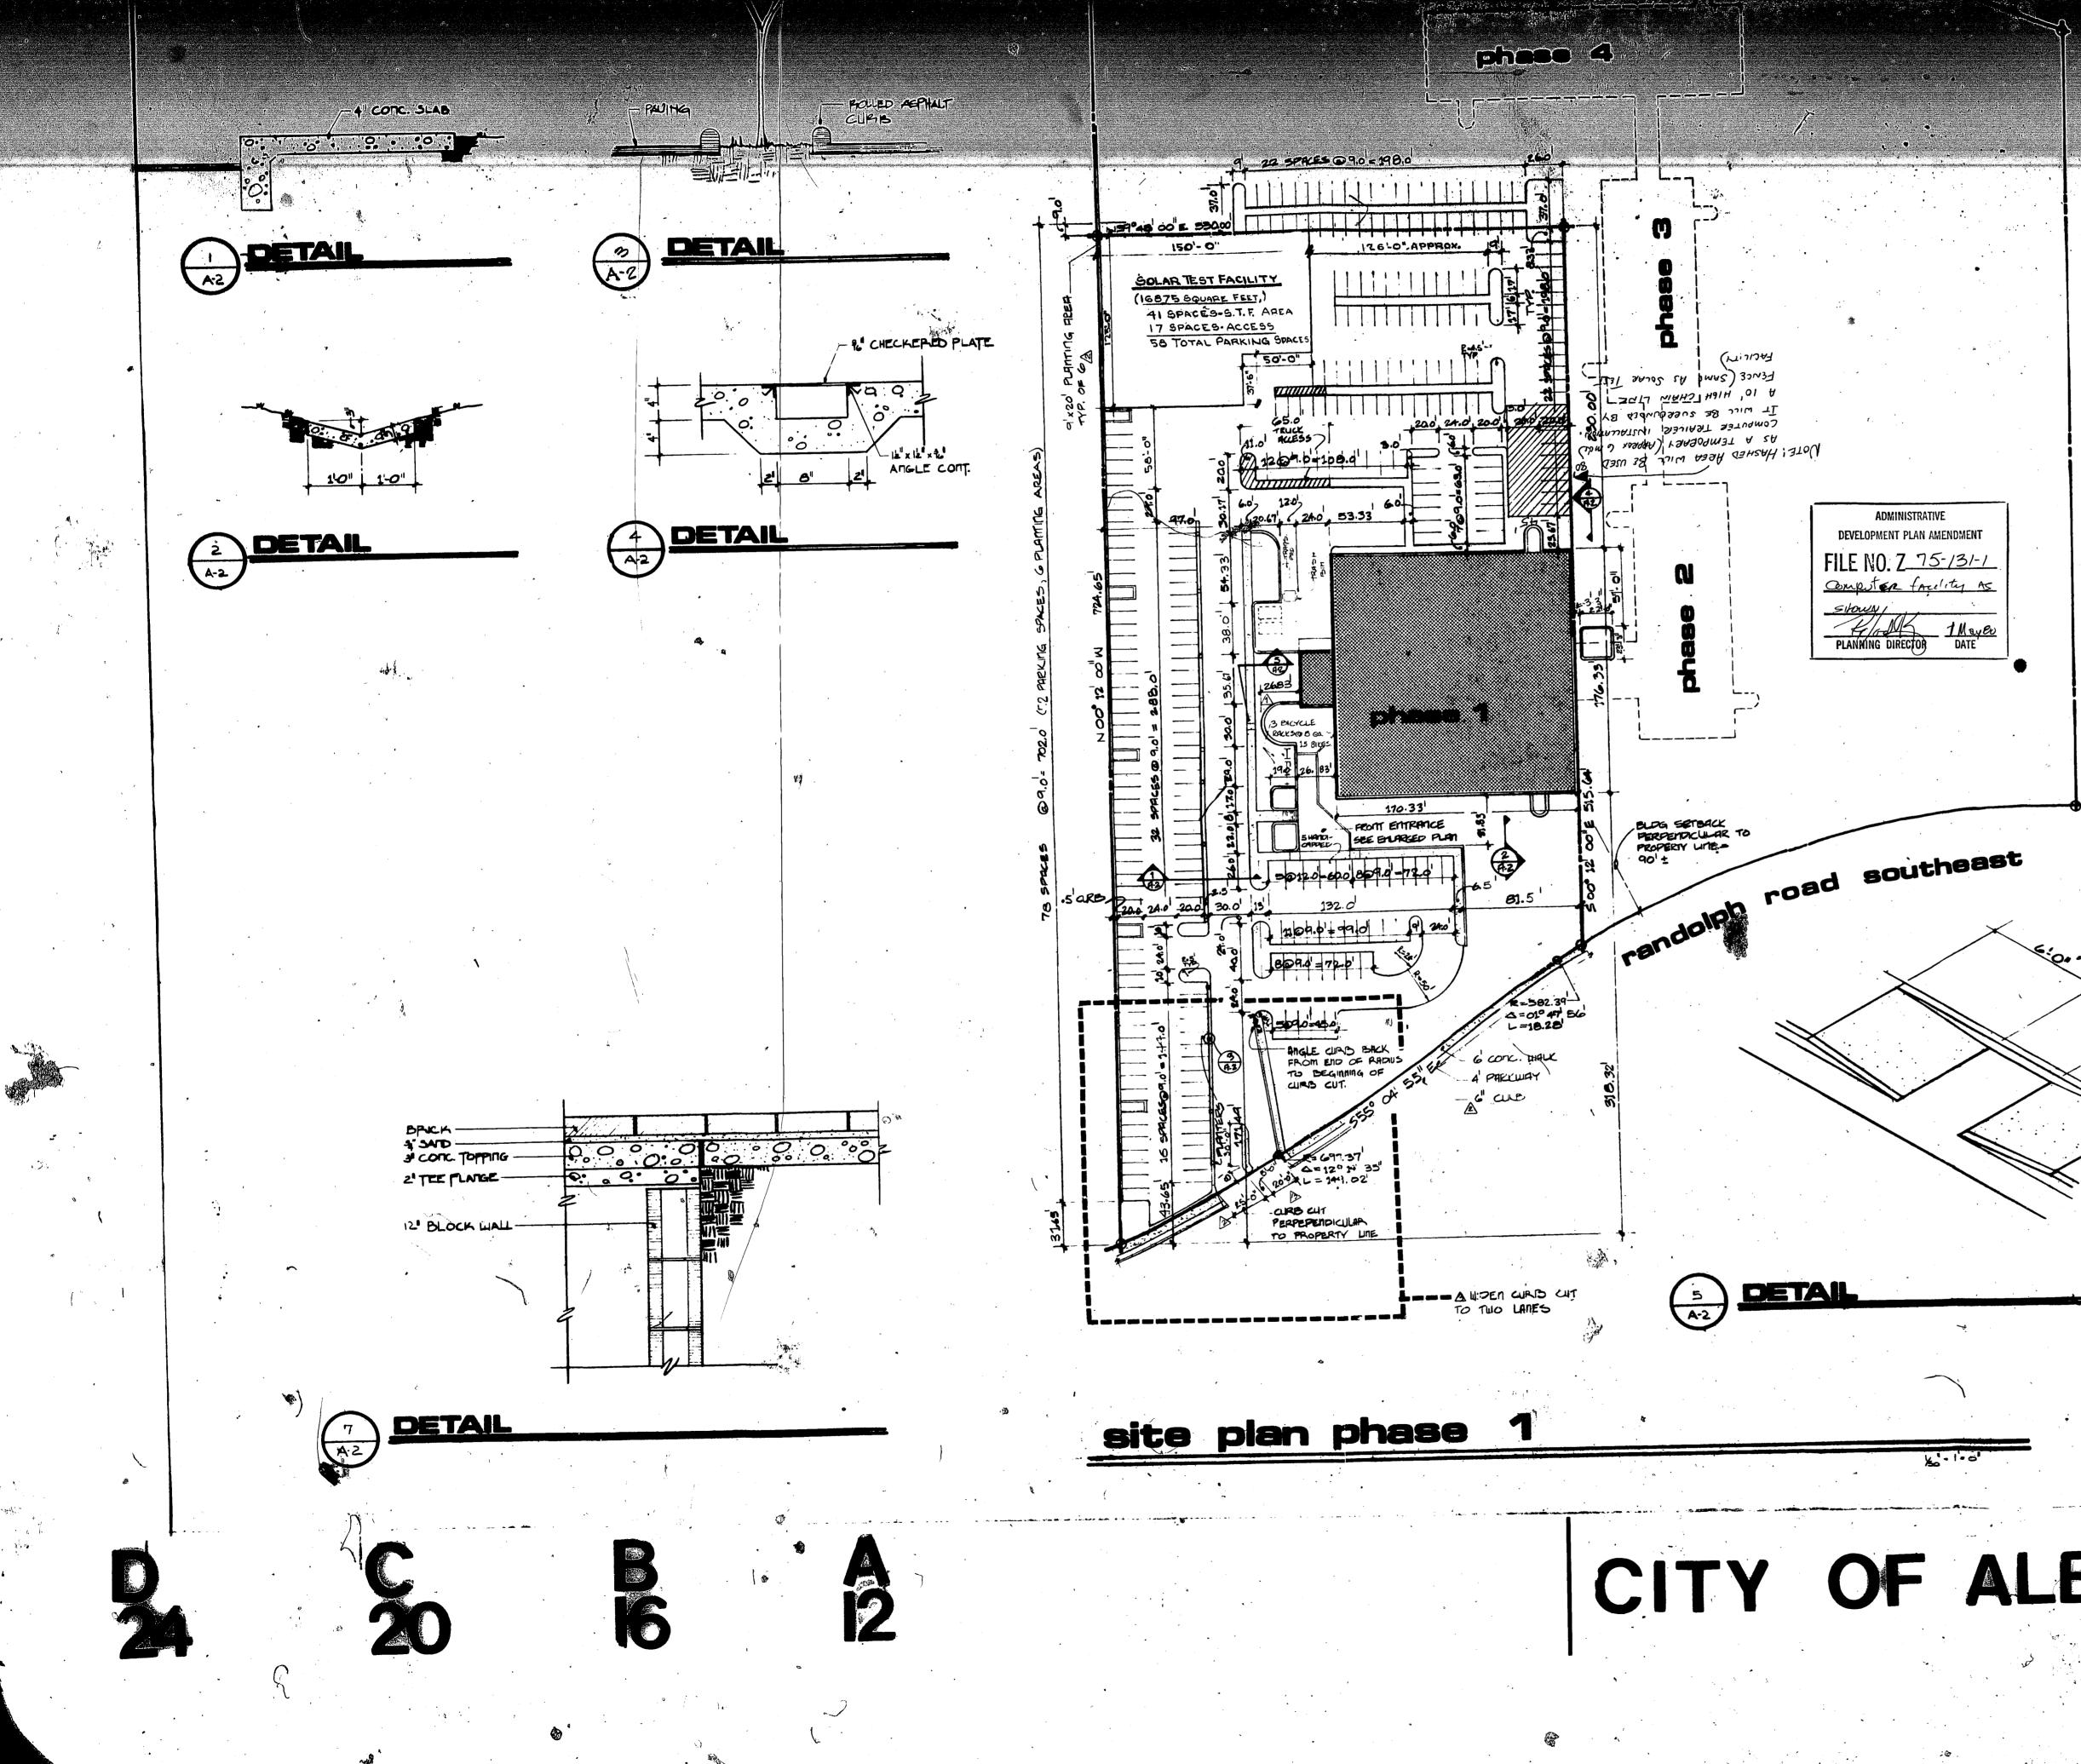

Z-75-131-1 2 4 2.75-131-1

**CITY OF ALBUQUERQUE** THIS MICROIMAGE IS THE BEST POSSIBLE REPRODUCTION DUE TO THE POOR QUALITY OF T ORIGINAL DOCUMENT

R# 180 Date 2-2087 Op 145 CITY OF ALBUQUERQUE

This microimage is certified to be a complete and accurate copy of the original as it appears in the files of the <u>MDD/Planning Div.</u> and was filmed in the regular course of business. The photographic processes used meet the Basic Microfilm Standards of the Nat'l Micrographics Associ-ation (MS115-1977).