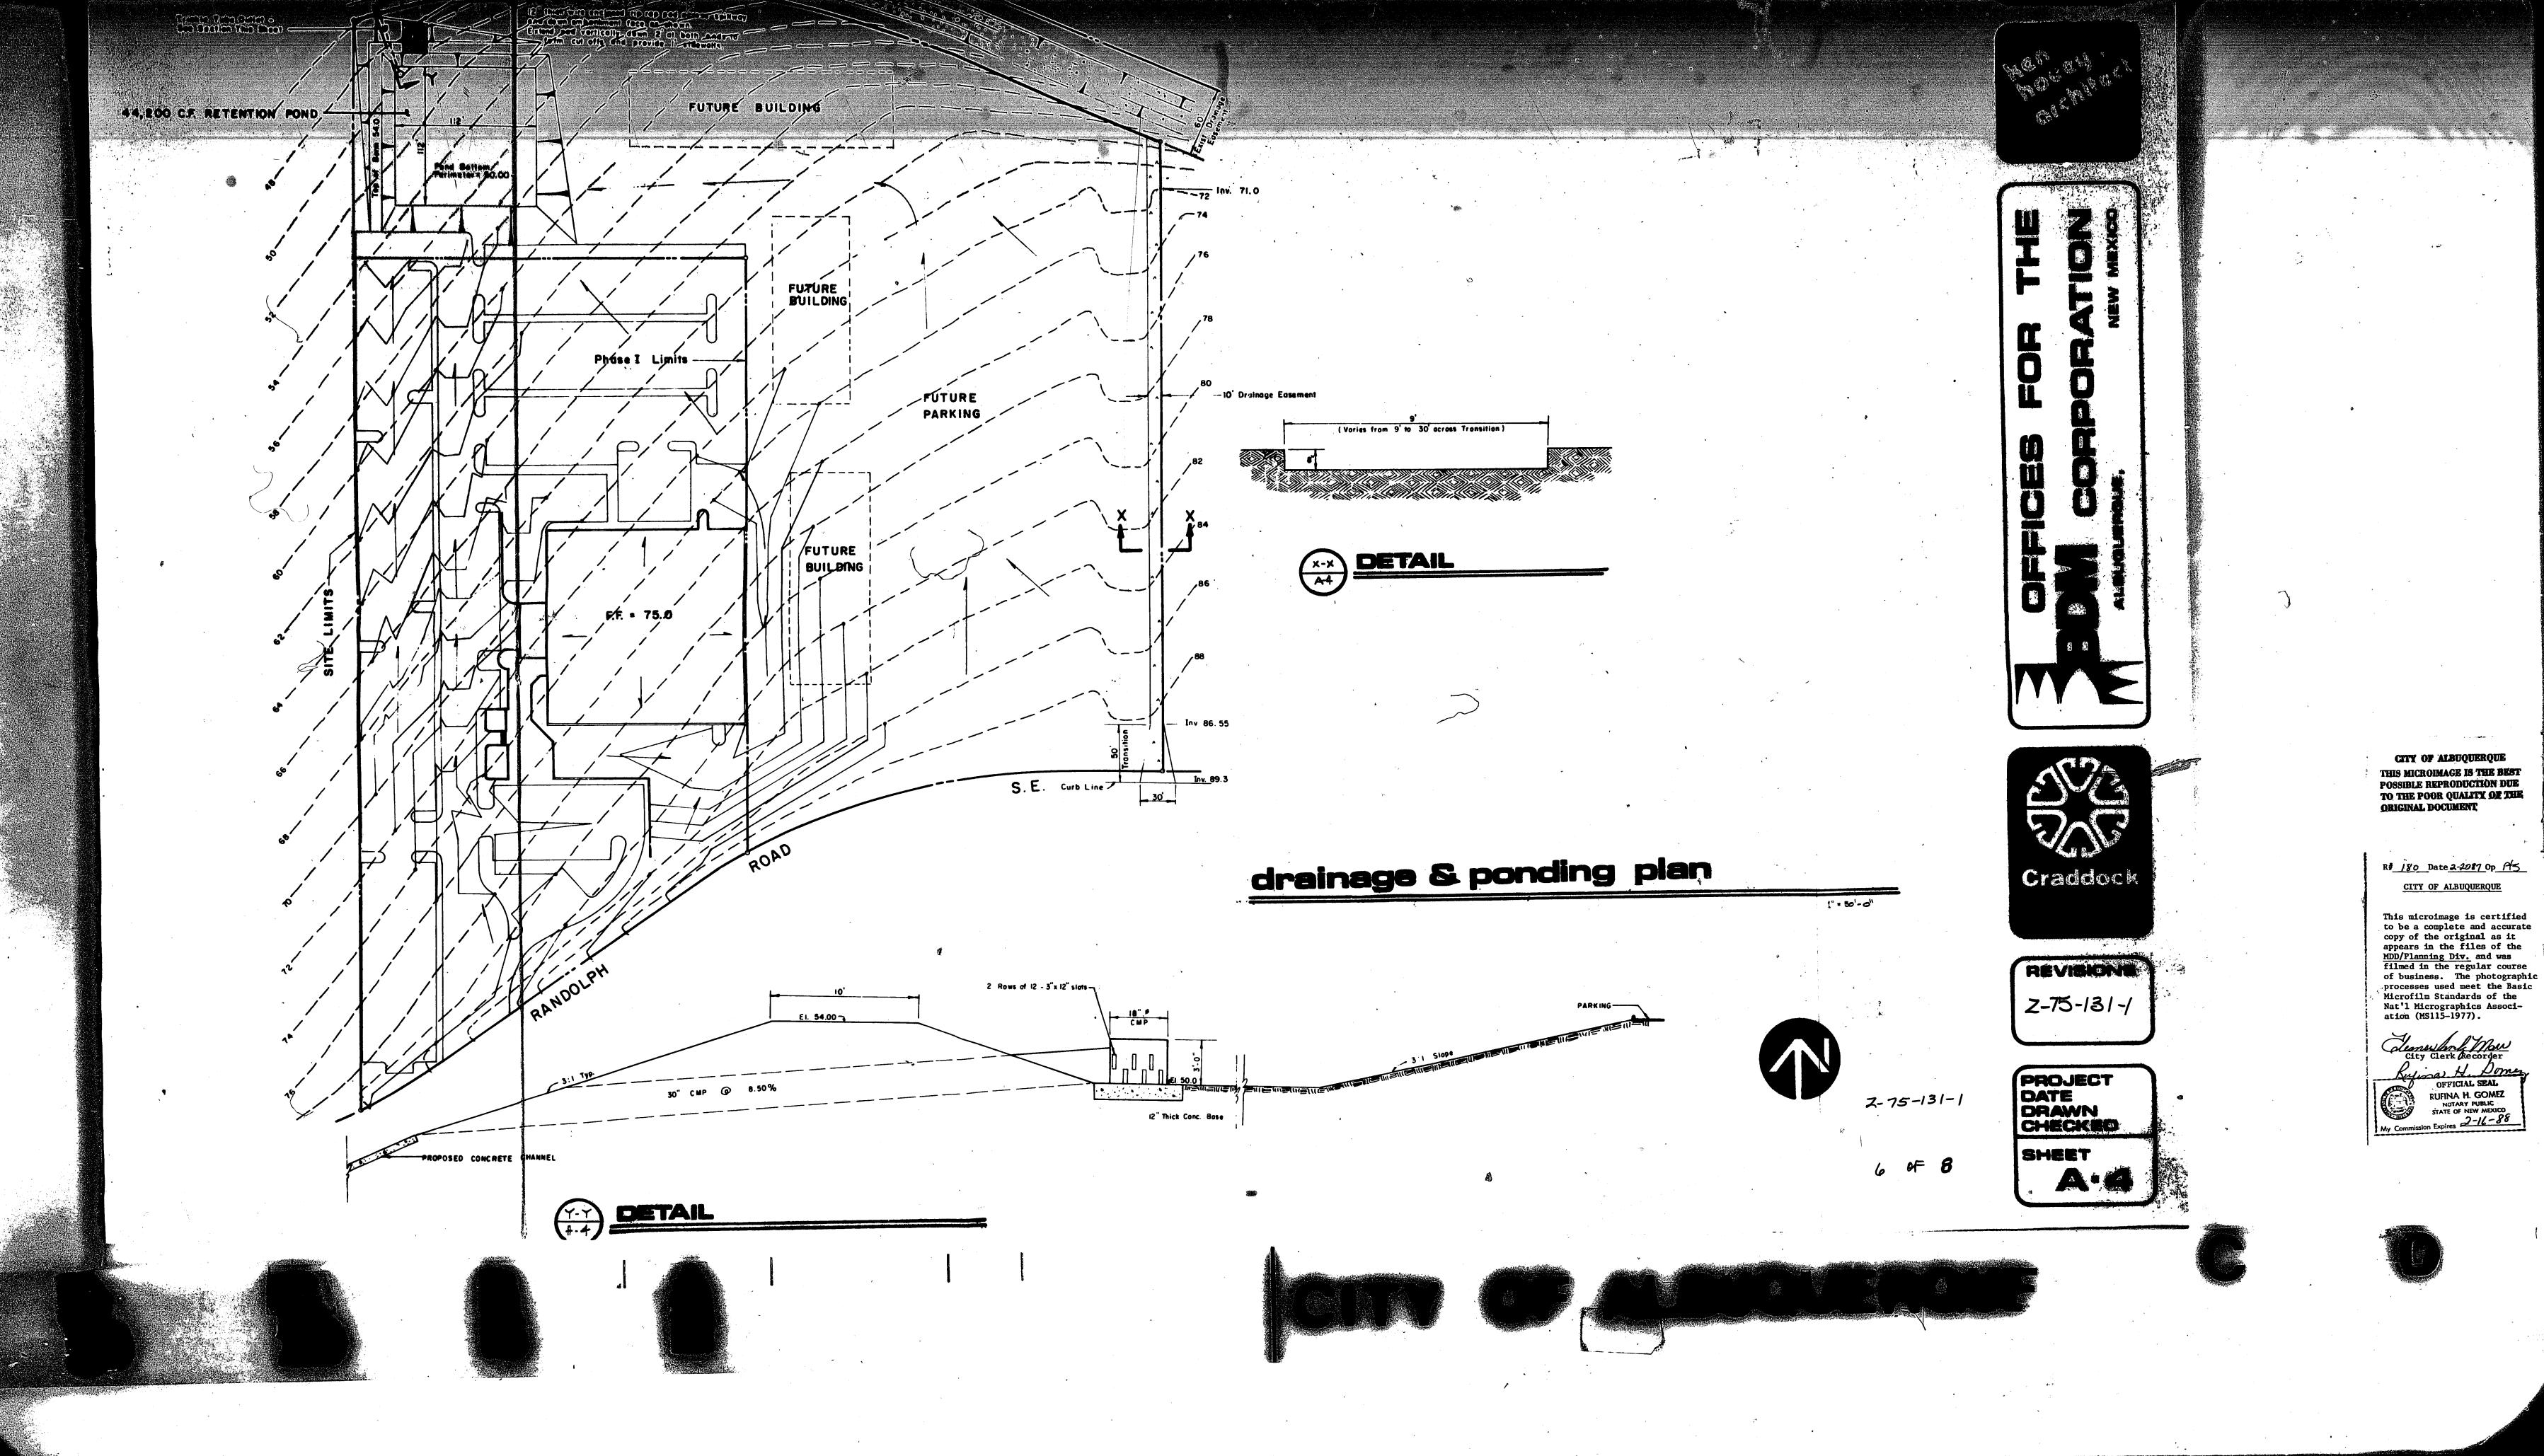

This property is bound to a Master Development Plan #Z-75-131 issued in 1985. We are hereby requesting an Administrative Amendment to this plan pursuant to section 14-16-6-4(Z)(1)(a) in the IDO. This request falls under small wall/fence in table 6-4-4.

- The original requirements approved in the site development plan was issued for landscaping and parking. This requested change still meets those original requirements.
- See the below Table 6-4-4 and the identification that the requested change falls under

| Table 6-4-4: Allowable Minor Am                                                                                                                     | endments                                                                                                                                                                          |                                                                                                                          |  |  |  |
|-----------------------------------------------------------------------------------------------------------------------------------------------------|-----------------------------------------------------------------------------------------------------------------------------------------------------------------------------------|--------------------------------------------------------------------------------------------------------------------------|--|--|--|
|                                                                                                                                                     |                                                                                                                                                                                   | hold (Cumulative of Earlier<br>ions and/or Amendments)                                                                   |  |  |  |
| Standard                                                                                                                                            | General                                                                                                                                                                           | Lot ≤10,000 sq. ft. in any<br>Mixed-use or Non-<br>residential zone district in<br>an Area of Change                     |  |  |  |
| Building gross floor area                                                                                                                           |                                                                                                                                                                                   | 10%                                                                                                                      |  |  |  |
| Front setback, minimum                                                                                                                              |                                                                                                                                                                                   | 15%                                                                                                                      |  |  |  |
| Side setback, minimum                                                                                                                               | 15%                                                                                                                                                                               | 50%                                                                                                                      |  |  |  |
| Rear setback, minimum                                                                                                                               | 10%                                                                                                                                                                               | 50%                                                                                                                      |  |  |  |
| Building height, maximum                                                                                                                            |                                                                                                                                                                                   | crease: 10%<br>ase: any amount                                                                                           |  |  |  |
| Wall and fence height                                                                                                                               |                                                                                                                                                                                   | <mark>6 in.</mark>                                                                                                       |  |  |  |
| Any other numerical standard                                                                                                                        |                                                                                                                                                                                   | 10%                                                                                                                      |  |  |  |
| Any addition or revision that would<br>otherwise be decided as a Permit –<br>Sign, Permit – Wall or Fence – Minor, or<br>Site Plan – Administrative | specified in the a                                                                                                                                                                | hat meets requirements<br>pproved Permit or Site Plan<br>or Site Plan is silent, the IDO                                 |  |  |  |
| All rooftop installations and ground-<br>mounted installations of solar or wind<br>energy generation on premises less<br>than 5 acres               | that does not a requirements spe                                                                                                                                                  | commodate the installation<br>affect the ability to meet<br>ecified in the approved Site<br>Site Plan is silent, the IDO |  |  |  |
| All additions or modifications of battery storage on premises less than 5 acres                                                                     | Any amount to accommodate the addition<br>that does not affect the ability to meet<br>requirements specified in the approved Site<br>Plan or, if the Site Plan is silent, the IDO |                                                                                                                          |  |  |  |
| Changing the site layout of an electric facility other than an electric generation facility                                                         | that does not a requirements spe                                                                                                                                                  | accommodate the change<br>affect the ability to meet<br>ecified in the approved Site<br>Site Plan is silent, the IDO     |  |  |  |

Z-75-131-1 2 4 2.75-131-1

**CITY OF ALBUQUERQUE** THIS MICROIMAGE IS THE BEST POSSIBLE REPRODUCTION DUE TO THE POOR QUALITY OF T ORIGINAL DOCUMENT

R# 180 Date 2-2087 Op 145 CITY OF ALBUQUERQUE

This microimage is certified to be a complete and accurate copy of the original as it appears in the files of the <u>MDD/Planning Div.</u> and was filmed in the regular course of business. The photographic processes used meet the Basic Microfilm Standards of the Nat'l Micrographics Associ-ation (MS115-1977).