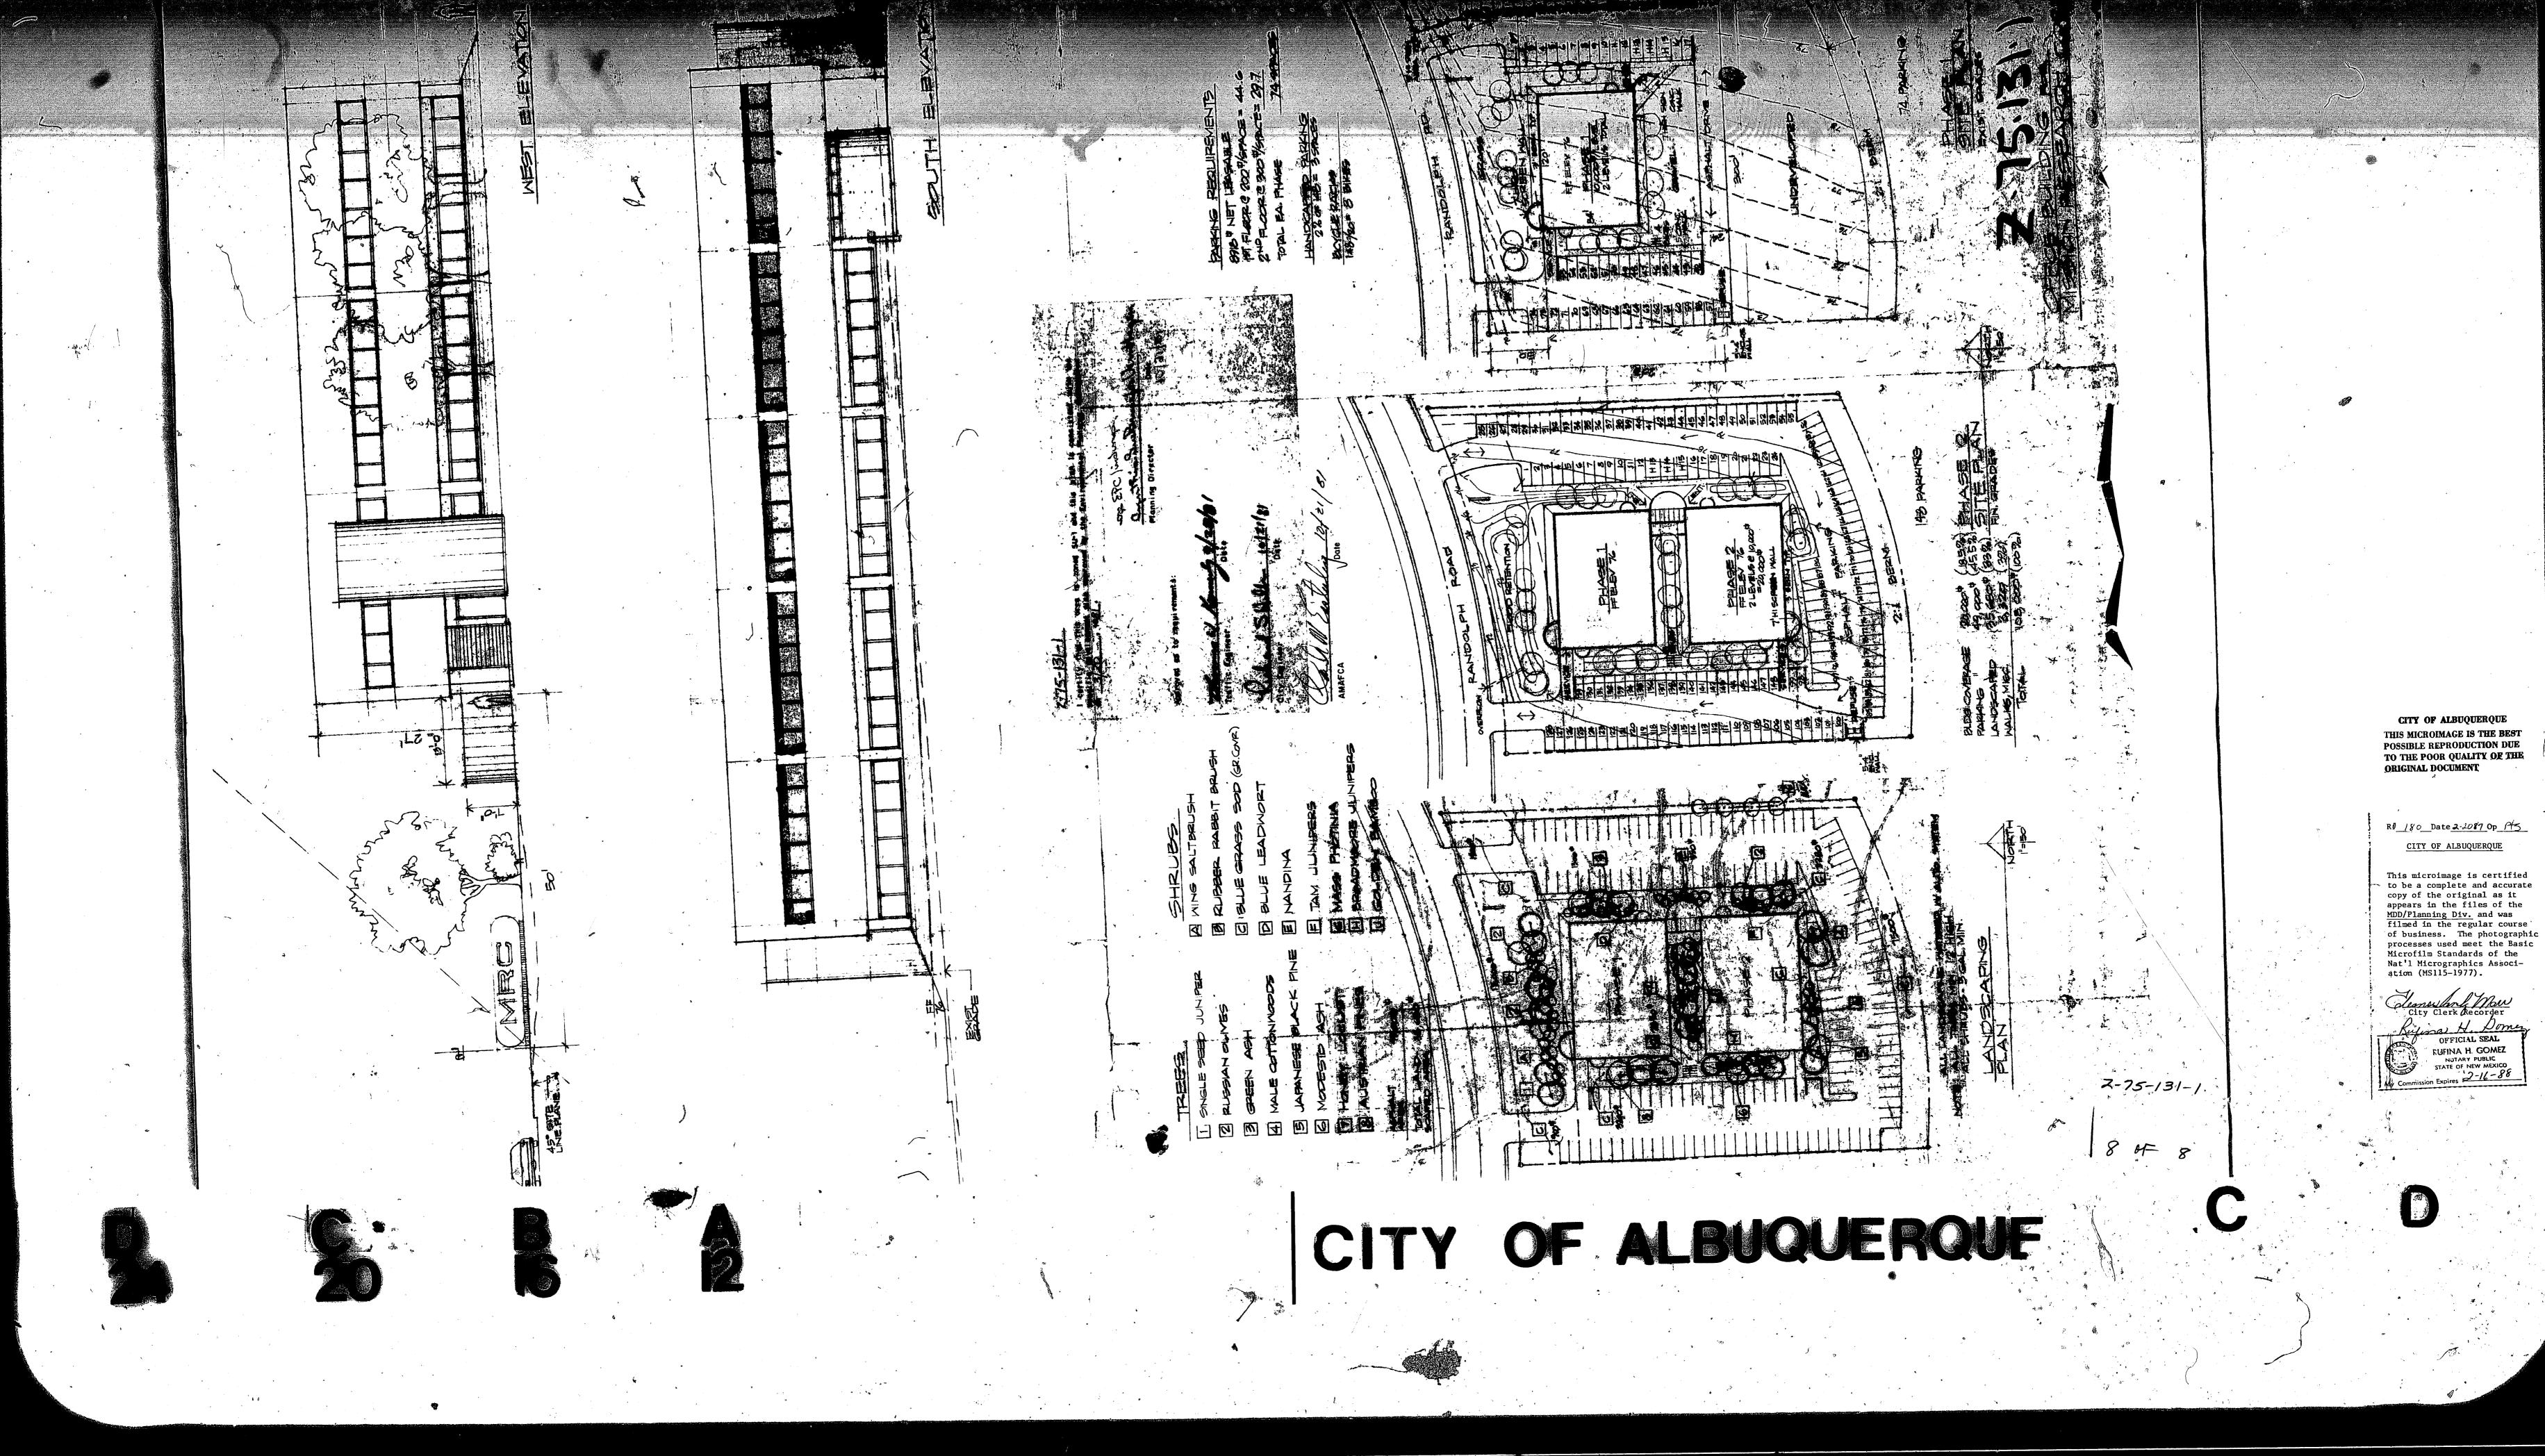

This property is bound to a Master Development Plan #Z-75-131 issued in 1985. We are hereby requesting an Administrative Amendment to this plan pursuant to section 14-16-6-4(Z)(1)(a) in the IDO. This request falls under small wall/fence in table 6-4-4.

- The original requirements approved in the site development plan was issued for landscaping and parking. This requested change still meets those original requirements.
- See the below Table 6-4-4 and the identification that the requested change falls under

| Table 6-4-4: Allowable Minor Am                                                                                                                     | endments                                                                                                                                                                          |                                                                                                                          |  |  |  |
|-----------------------------------------------------------------------------------------------------------------------------------------------------|-----------------------------------------------------------------------------------------------------------------------------------------------------------------------------------|--------------------------------------------------------------------------------------------------------------------------|--|--|--|
|                                                                                                                                                     |                                                                                                                                                                                   | hold (Cumulative of Earlier<br>ions and/or Amendments)                                                                   |  |  |  |
| Standard                                                                                                                                            | General                                                                                                                                                                           | Lot ≤10,000 sq. ft. in any<br>Mixed-use or Non-<br>residential zone district in<br>an Area of Change                     |  |  |  |
| Building gross floor area                                                                                                                           |                                                                                                                                                                                   | 10%                                                                                                                      |  |  |  |
| Front setback, minimum                                                                                                                              |                                                                                                                                                                                   | 15%                                                                                                                      |  |  |  |
| Side setback, minimum                                                                                                                               | 15%                                                                                                                                                                               | 50%                                                                                                                      |  |  |  |
| Rear setback, minimum                                                                                                                               | 10%                                                                                                                                                                               | 50%                                                                                                                      |  |  |  |
| Building height, maximum                                                                                                                            |                                                                                                                                                                                   | crease: 10%<br>ase: any amount                                                                                           |  |  |  |
| Wall and fence height                                                                                                                               |                                                                                                                                                                                   | <mark>6 in.</mark>                                                                                                       |  |  |  |
| Any other numerical standard                                                                                                                        |                                                                                                                                                                                   | 10%                                                                                                                      |  |  |  |
| Any addition or revision that would<br>otherwise be decided as a Permit –<br>Sign, Permit – Wall or Fence – Minor, or<br>Site Plan – Administrative | specified in the a                                                                                                                                                                | hat meets requirements<br>pproved Permit or Site Plan<br>or Site Plan is silent, the IDO                                 |  |  |  |
| All rooftop installations and ground-<br>mounted installations of solar or wind<br>energy generation on premises less<br>than 5 acres               | that does not a requirements spe                                                                                                                                                  | commodate the installation<br>affect the ability to meet<br>ecified in the approved Site<br>Site Plan is silent, the IDO |  |  |  |
| All additions or modifications of battery storage on premises less than 5 acres                                                                     | Any amount to accommodate the addition<br>that does not affect the ability to meet<br>requirements specified in the approved Site<br>Plan or, if the Site Plan is silent, the IDO |                                                                                                                          |  |  |  |
| Changing the site layout of an electric facility other than an electric generation facility                                                         | that does not a requirements spe                                                                                                                                                  | accommodate the change<br>affect the ability to meet<br>ecified in the approved Site<br>Site Plan is silent, the IDO     |  |  |  |

## PARKING RECUIRE TENTS

OFFICE DUILDING : PHASE T BOARS SF NET LEVENBLE BOTH PLOOPER IST FLOOR & 200 SF/SA = 44/4 2ND FLOOR & 500 SF/SA = 2911 語

TACKES • LABORATORT + OFFICE BLILDING PHASE II 11,232 SF FIRST FLOOR NET LEASABLE 10,234 LABORATORY OCCUPANCY C 1000 4/41 = 0.3 SP 998 OFFICE OCCUPANCY C 200 SF/EA 5 5005 10,298 SF NET LEASABLE 2ND + 3RD FLOOR 10,298 2 = 300 SF/EA 637 500 64 SPACES

| -ABORATO<br>4,097    | SFN    | -ET LE        | 455<br>Arigantsi | Ee    | · .    |                     |
|----------------------|--------|---------------|------------------|-------|--------|---------------------|
| total sp<br>total sp | aceg   | REQU<br>PROVI | 080 ·            |       |        | 63<br>63<br>63 (3HC |
| SHALLCA              | K 5170 |               |                  | رماتس | 20 T.C |                     |

Z-75-131-1 2 4 2.75-131-1

**CITY OF ALBUQUERQUE** THIS MICROIMAGE IS THE BEST POSSIBLE REPRODUCTION DUE TO THE POOR QUALITY OF T ORIGINAL DOCUMENT

R# 180 Date 2-2087 Op 145 CITY OF ALBUQUERQUE

This microimage is certified to be a complete and accurate copy of the original as it appears in the files of the <u>MDD/Planning Div.</u> and was filmed in the regular course of business. The photographic processes used meet the Basic Microfilm Standards of the Nat'l Micrographics Associ-ation (MS115-1977).