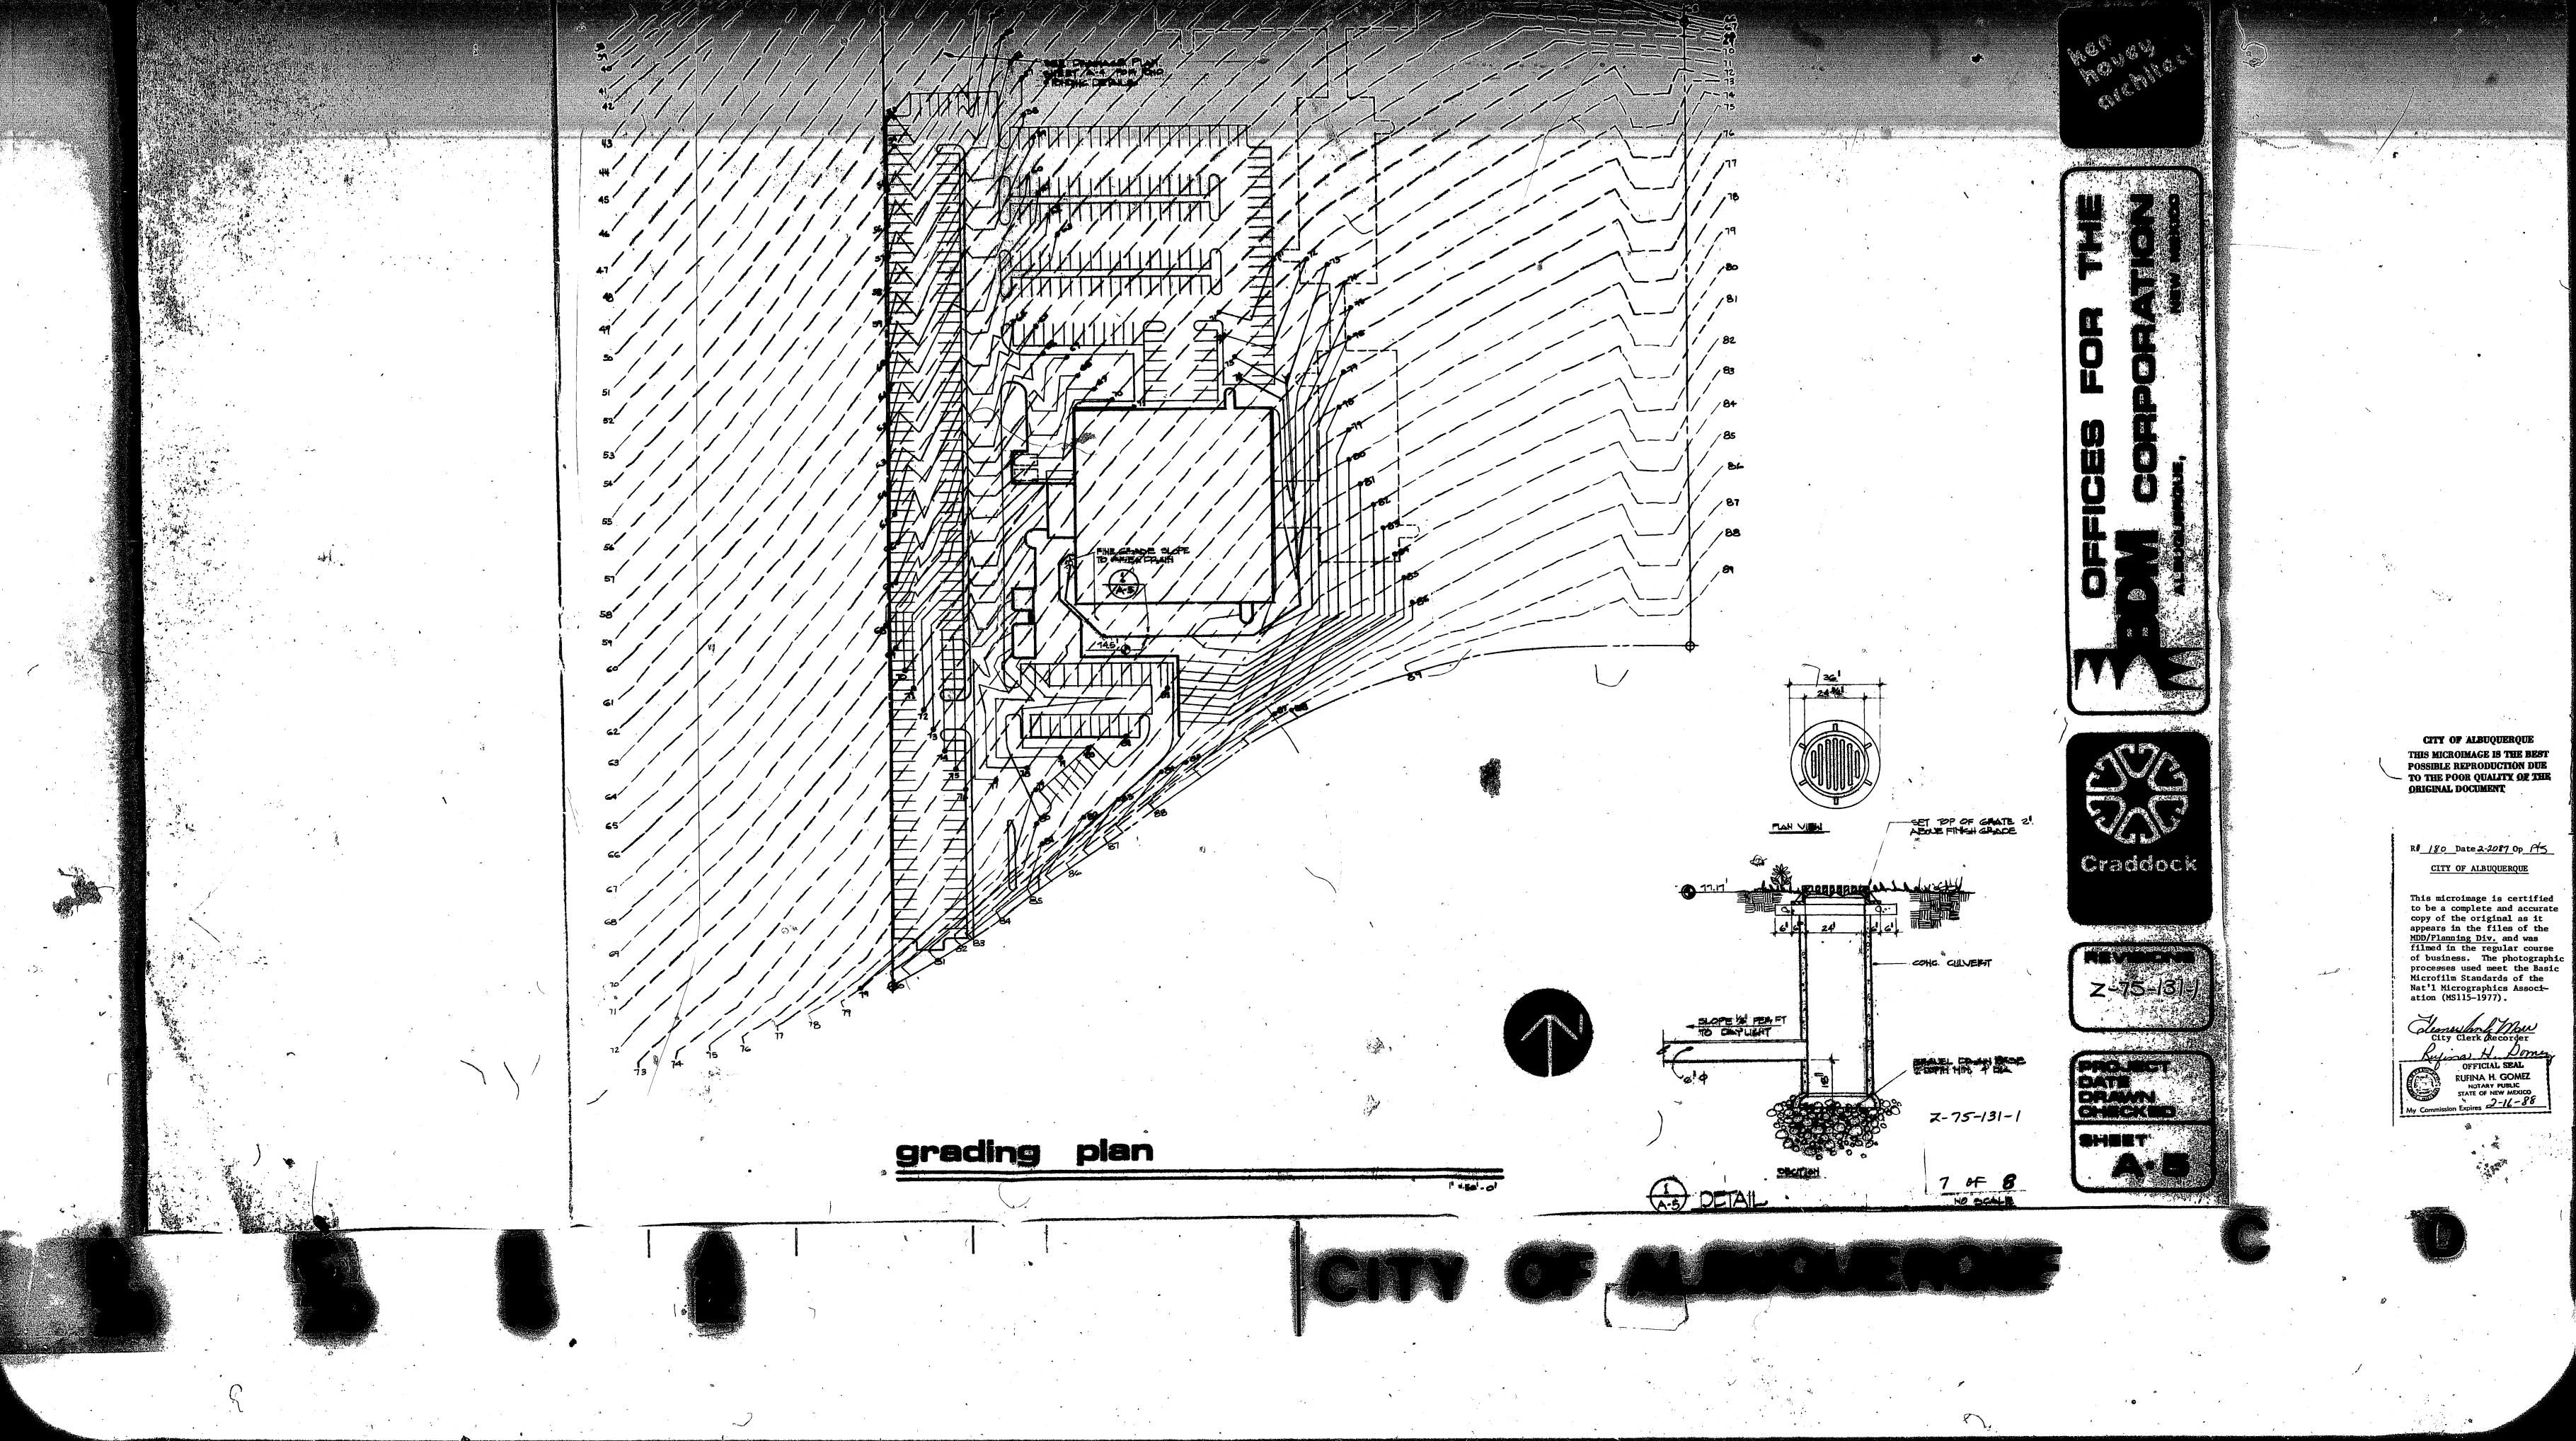

This property is bound to a Master Development Plan #Z-75-131 issued in 1985. We are hereby requesting an Administrative Amendment to this plan pursuant to section 14-16-6-4(Z)(1)(a) in the IDO. This request falls under small wall/fence in table 6-4-4.

- The original requirements approved in the site development plan was issued for landscaping and parking. This requested change still meets those original requirements.
- See the below Table 6-4-4 and the identification that the requested change falls under

| Table 6-4-4: Allowable Minor Am                                                                                                                     | endments                                                                                                                                                                          |                                                                                                                          |  |  |  |
|-----------------------------------------------------------------------------------------------------------------------------------------------------|-----------------------------------------------------------------------------------------------------------------------------------------------------------------------------------|--------------------------------------------------------------------------------------------------------------------------|--|--|--|
|                                                                                                                                                     |                                                                                                                                                                                   | hold (Cumulative of Earlier<br>ions and/or Amendments)                                                                   |  |  |  |
| Standard                                                                                                                                            | General                                                                                                                                                                           | Lot ≤10,000 sq. ft. in any<br>Mixed-use or Non-<br>residential zone district in<br>an Area of Change                     |  |  |  |
| Building gross floor area                                                                                                                           |                                                                                                                                                                                   | 10%                                                                                                                      |  |  |  |
| Front setback, minimum                                                                                                                              |                                                                                                                                                                                   | 15%                                                                                                                      |  |  |  |
| Side setback, minimum                                                                                                                               | 15%                                                                                                                                                                               | 50%                                                                                                                      |  |  |  |
| Rear setback, minimum                                                                                                                               | 10%                                                                                                                                                                               | 50%                                                                                                                      |  |  |  |
| Building height, maximum                                                                                                                            |                                                                                                                                                                                   | crease: 10%<br>ase: any amount                                                                                           |  |  |  |
| Wall and fence height                                                                                                                               |                                                                                                                                                                                   | <mark>6 in.</mark>                                                                                                       |  |  |  |
| Any other numerical standard                                                                                                                        |                                                                                                                                                                                   | 10%                                                                                                                      |  |  |  |
| Any addition or revision that would<br>otherwise be decided as a Permit –<br>Sign, Permit – Wall or Fence – Minor, or<br>Site Plan – Administrative | specified in the a                                                                                                                                                                | hat meets requirements<br>pproved Permit or Site Plan<br>or Site Plan is silent, the IDO                                 |  |  |  |
| All rooftop installations and ground-<br>mounted installations of solar or wind<br>energy generation on premises less<br>than 5 acres               | that does not a requirements spe                                                                                                                                                  | commodate the installation<br>affect the ability to meet<br>ecified in the approved Site<br>Site Plan is silent, the IDO |  |  |  |
| All additions or modifications of battery storage on premises less than 5 acres                                                                     | Any amount to accommodate the addition<br>that does not affect the ability to meet<br>requirements specified in the approved Site<br>Plan or, if the Site Plan is silent, the IDO |                                                                                                                          |  |  |  |
| Changing the site layout of an electric facility other than an electric generation facility                                                         | that does not a requirements spe                                                                                                                                                  | accommodate the change<br>affect the ability to meet<br>ecified in the approved Site<br>Site Plan is silent, the IDO     |  |  |  |