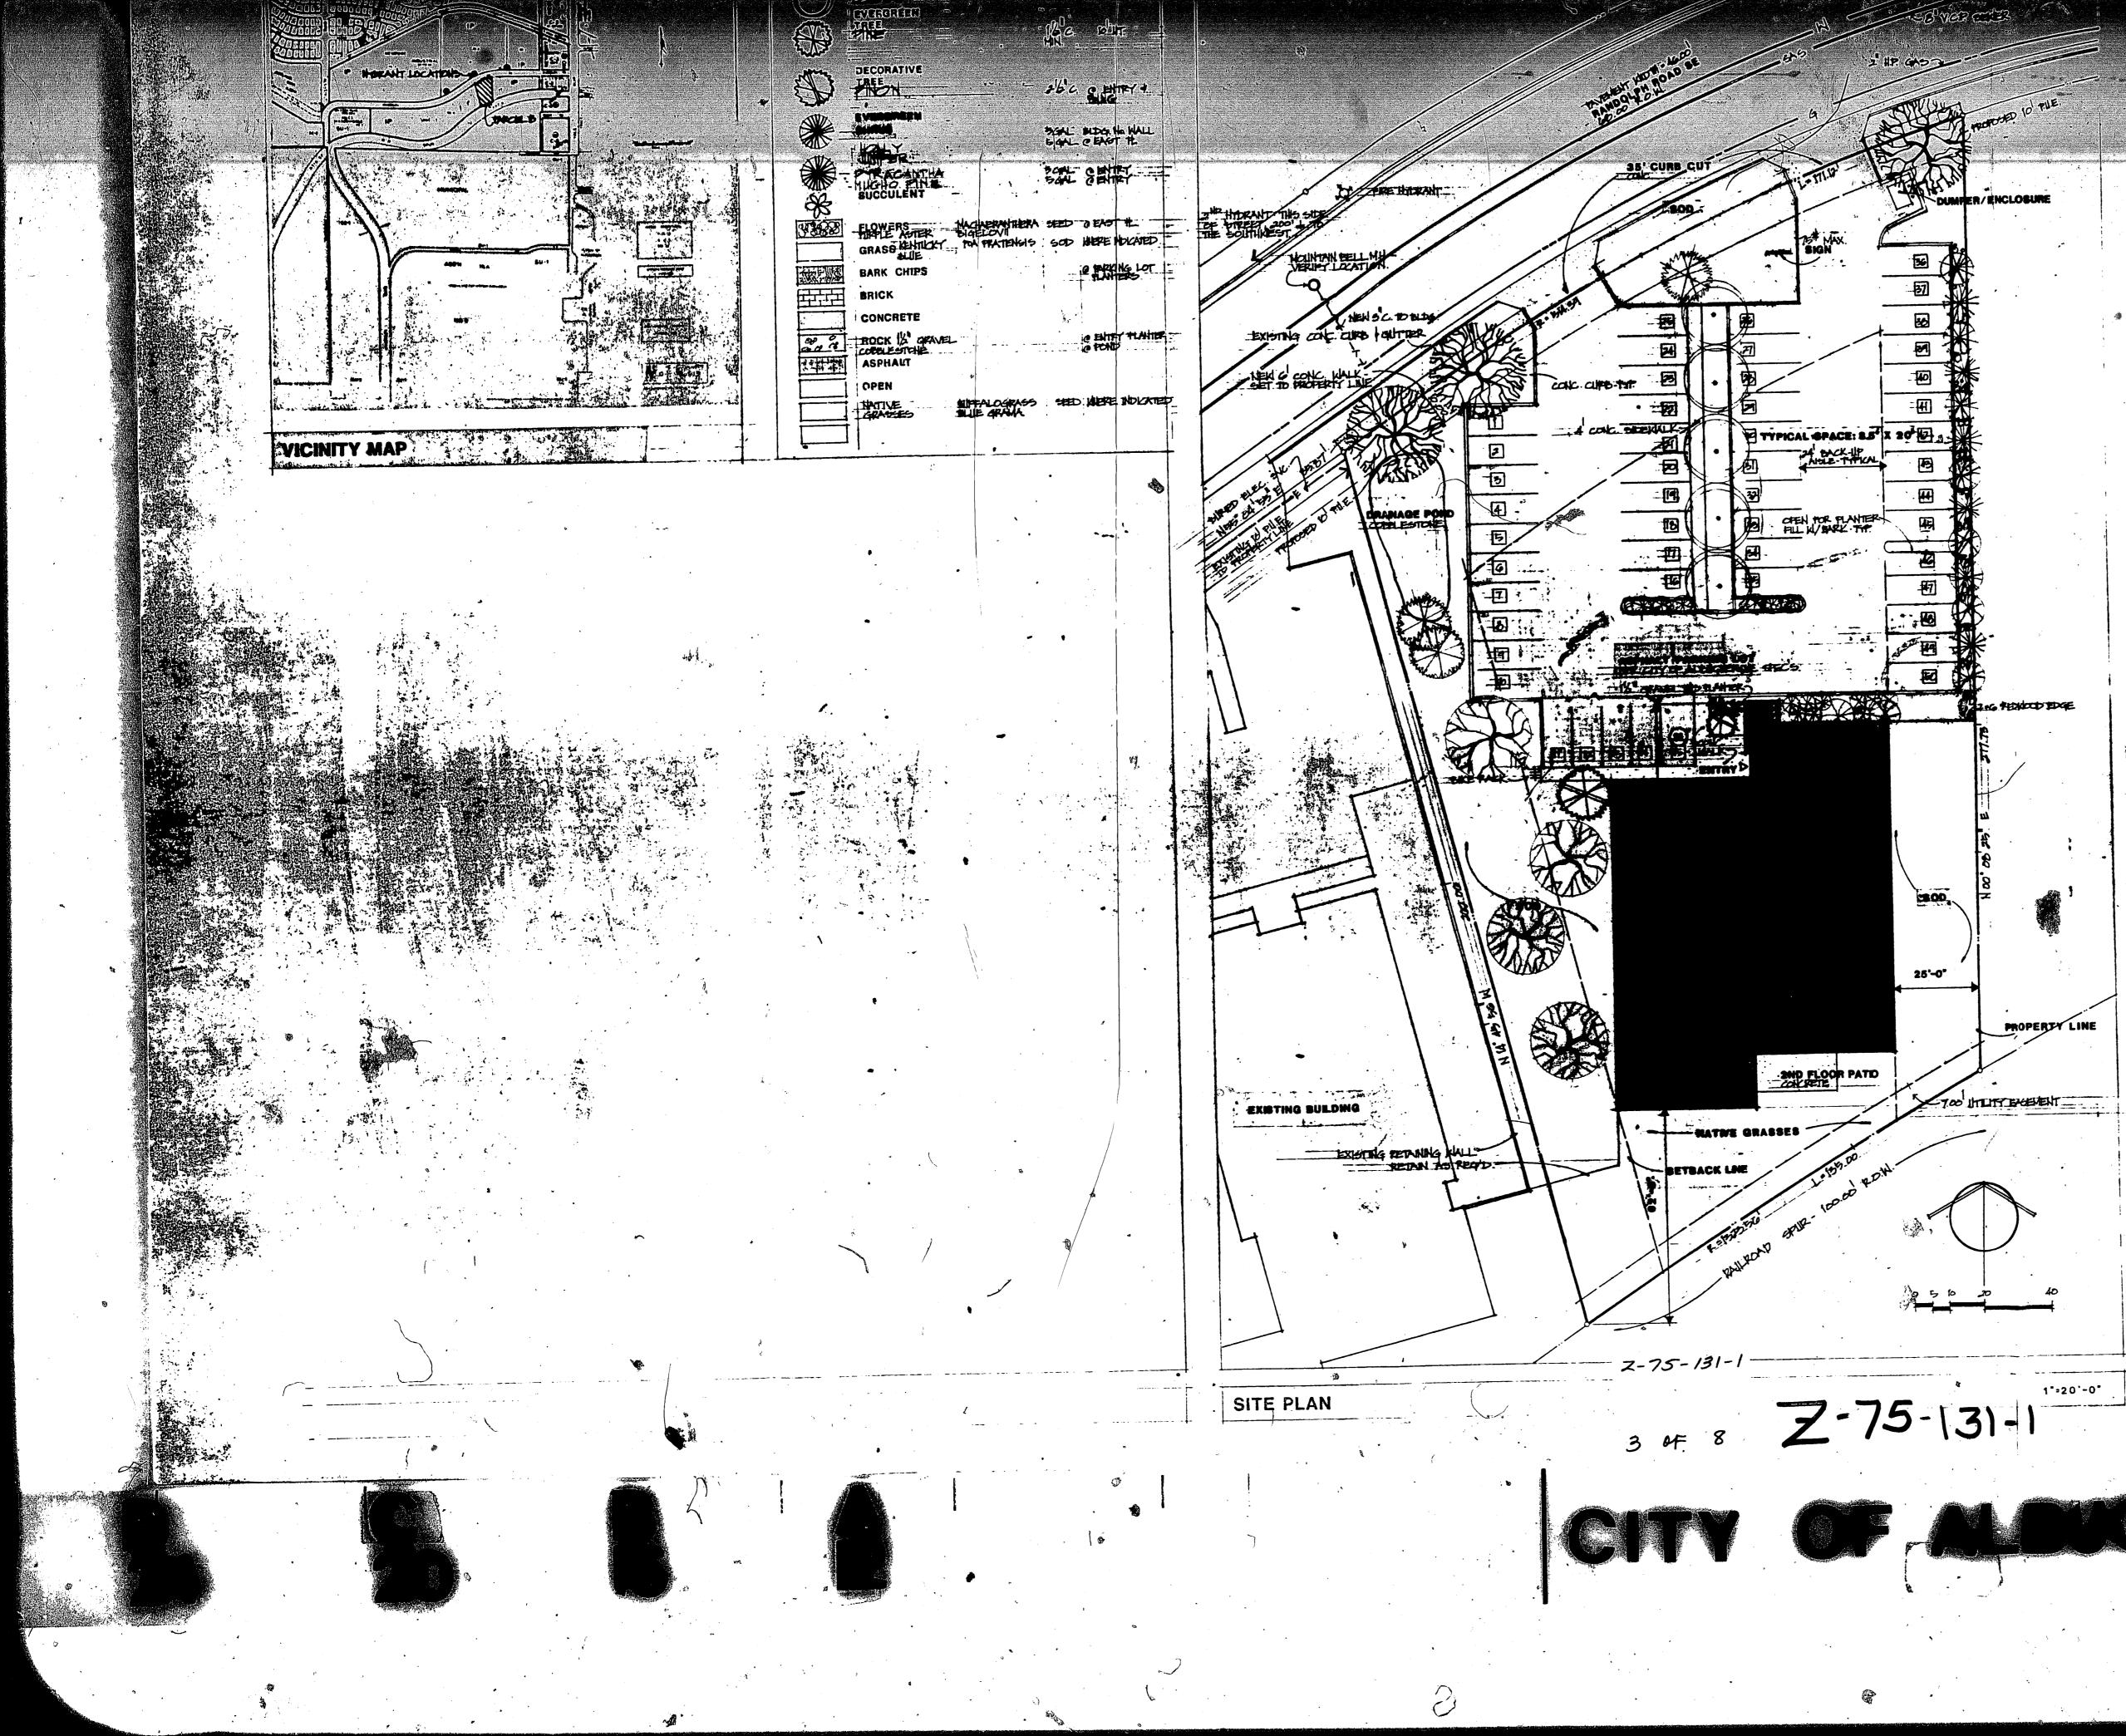

Z-75-131-1 2 4 2.75-131-1

**CITY OF ALBUQUERQUE** THIS MICROIMAGE IS THE BEST POSSIBLE REPRODUCTION DUE TO THE POOR QUALITY OF T ORIGINAL DOCUMENT

R# 180 Date 2-2087 Op 145 CITY OF ALBUQUERQUE

This microimage is certified to be a complete and accurate copy of the original as it appears in the files of the <u>MDD/Planning Div.</u> and was filmed in the regular course of business. The photographic processes used meet the Basic Microfilm Standards of the Nat'l Micrographics Associ-ation (MS115-1977).