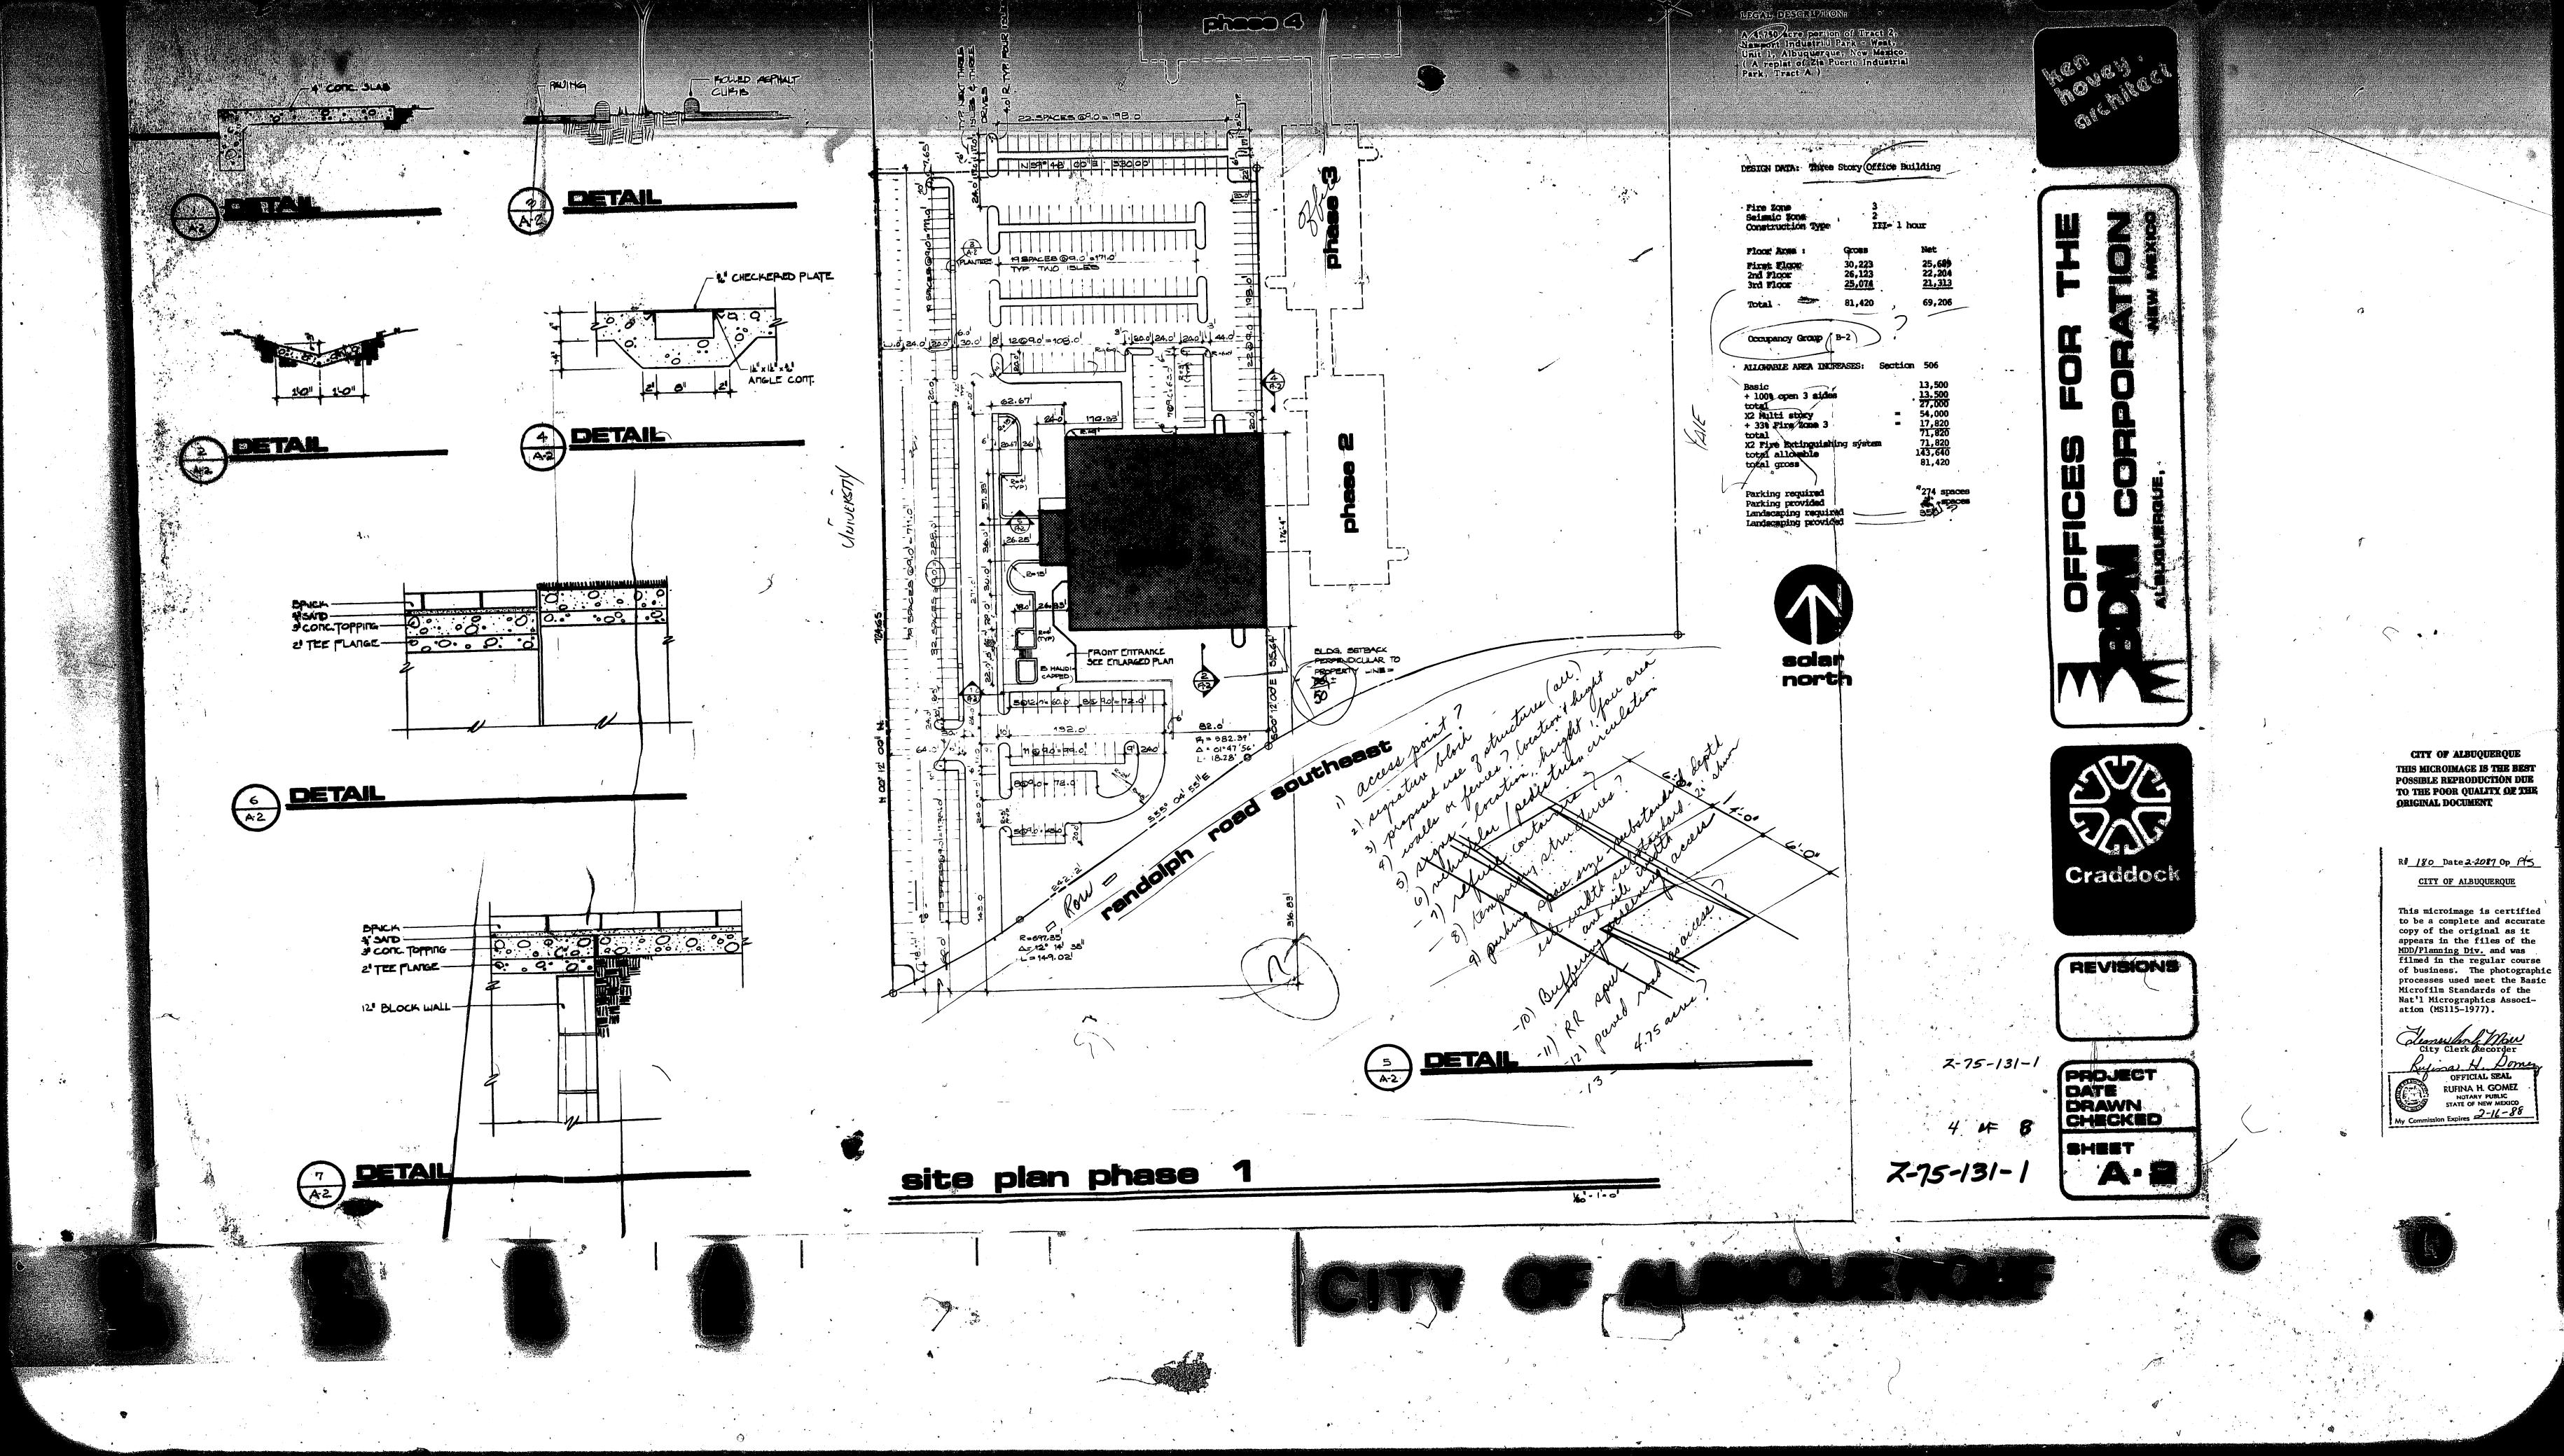

This property is bound to a Master Development Plan #Z-75-131 issued in 1985. We are hereby requesting an Administrative Amendment to this plan pursuant to section 14-16-6-4(Z)(1)(a) in the IDO. This request falls under small wall/fence in table 6-4-4.

- The original requirements approved in the site development plan was issued for landscaping and parking. This requested change still meets those original requirements.
- See the below Table 6-4-4 and the identification that the requested change falls under

| Table 6-4-4: Allowable Minor Am                                                                                                                     | endments                                                                                                                                                                          |                                                                                                                          |  |  |  |
|-----------------------------------------------------------------------------------------------------------------------------------------------------|-----------------------------------------------------------------------------------------------------------------------------------------------------------------------------------|--------------------------------------------------------------------------------------------------------------------------|--|--|--|
|                                                                                                                                                     |                                                                                                                                                                                   | hold (Cumulative of Earlier<br>ions and/or Amendments)                                                                   |  |  |  |
| Standard                                                                                                                                            | General                                                                                                                                                                           | Lot ≤10,000 sq. ft. in any<br>Mixed-use or Non-<br>residential zone district in<br>an Area of Change                     |  |  |  |
| Building gross floor area                                                                                                                           |                                                                                                                                                                                   | 10%                                                                                                                      |  |  |  |
| Front setback, minimum                                                                                                                              |                                                                                                                                                                                   | 15%                                                                                                                      |  |  |  |
| Side setback, minimum                                                                                                                               | 15%                                                                                                                                                                               | 50%                                                                                                                      |  |  |  |
| Rear setback, minimum                                                                                                                               | 10%                                                                                                                                                                               | 50%                                                                                                                      |  |  |  |
| Building height, maximum                                                                                                                            |                                                                                                                                                                                   | crease: 10%<br>ase: any amount                                                                                           |  |  |  |
| Wall and fence height                                                                                                                               |                                                                                                                                                                                   | <mark>6 in.</mark>                                                                                                       |  |  |  |
| Any other numerical standard                                                                                                                        |                                                                                                                                                                                   | 10%                                                                                                                      |  |  |  |
| Any addition or revision that would<br>otherwise be decided as a Permit –<br>Sign, Permit – Wall or Fence – Minor, or<br>Site Plan – Administrative | specified in the a                                                                                                                                                                | hat meets requirements<br>pproved Permit or Site Plan<br>or Site Plan is silent, the IDO                                 |  |  |  |
| All rooftop installations and ground-<br>mounted installations of solar or wind<br>energy generation on premises less<br>than 5 acres               | that does not a requirements spe                                                                                                                                                  | commodate the installation<br>affect the ability to meet<br>ecified in the approved Site<br>Site Plan is silent, the IDO |  |  |  |
| All additions or modifications of battery storage on premises less than 5 acres                                                                     | Any amount to accommodate the addition<br>that does not affect the ability to meet<br>requirements specified in the approved Site<br>Plan or, if the Site Plan is silent, the IDO |                                                                                                                          |  |  |  |
| Changing the site layout of an electric facility other than an electric generation facility                                                         | that does not a requirements spe                                                                                                                                                  | accommodate the change<br>affect the ability to meet<br>ecified in the approved Site<br>Site Plan is silent, the IDO     |  |  |  |

- This requested change does not require major public infrastructure or have significant changes to access to the property or require a traffic impact study.
- Through this requested change, there are no deviations, variances or waivers requested.
- This minor amendment would not affect the expiration of the original approval.

## PARKING RECUIRE TENTS

OFFICE DUILDING : PHASE T BOARS SF NET LEVENBLE BOTH PLOOPER IST FLOOR & 200 SF/SA = 44/4 2ND FLOOR & 500 SF/SA = 2911 語

TACKES • LABORATORT + OFFICE BLILDING PHASE II 11,232 SF FIRST FLOOR NET LEASABLE 10,234 LABORATORY OCCUPANCY C 1000 4/41 = 0.3 SP 998 OFFICE OCCUPANCY C 200 SF/EA 5 5005 10,298 SF NET LEASABLE 2ND + 3RD FLOOR 10,298 2 = 300 SF/EA 637 500 64 SPACES

| -ABORATO<br>4,097    | SFN    | -ET LE        | 455<br>Arigantsi | Ee    | · .    |                     |
|----------------------|--------|---------------|------------------|-------|--------|---------------------|
| total sp<br>total sp | aceg   | REQU<br>PROVI | 080 ·            |       |        | 63<br>63<br>63 (3HC |
| SHALLCA              | K 5170 |               |                  | رماتس | 20 T.C |                     |