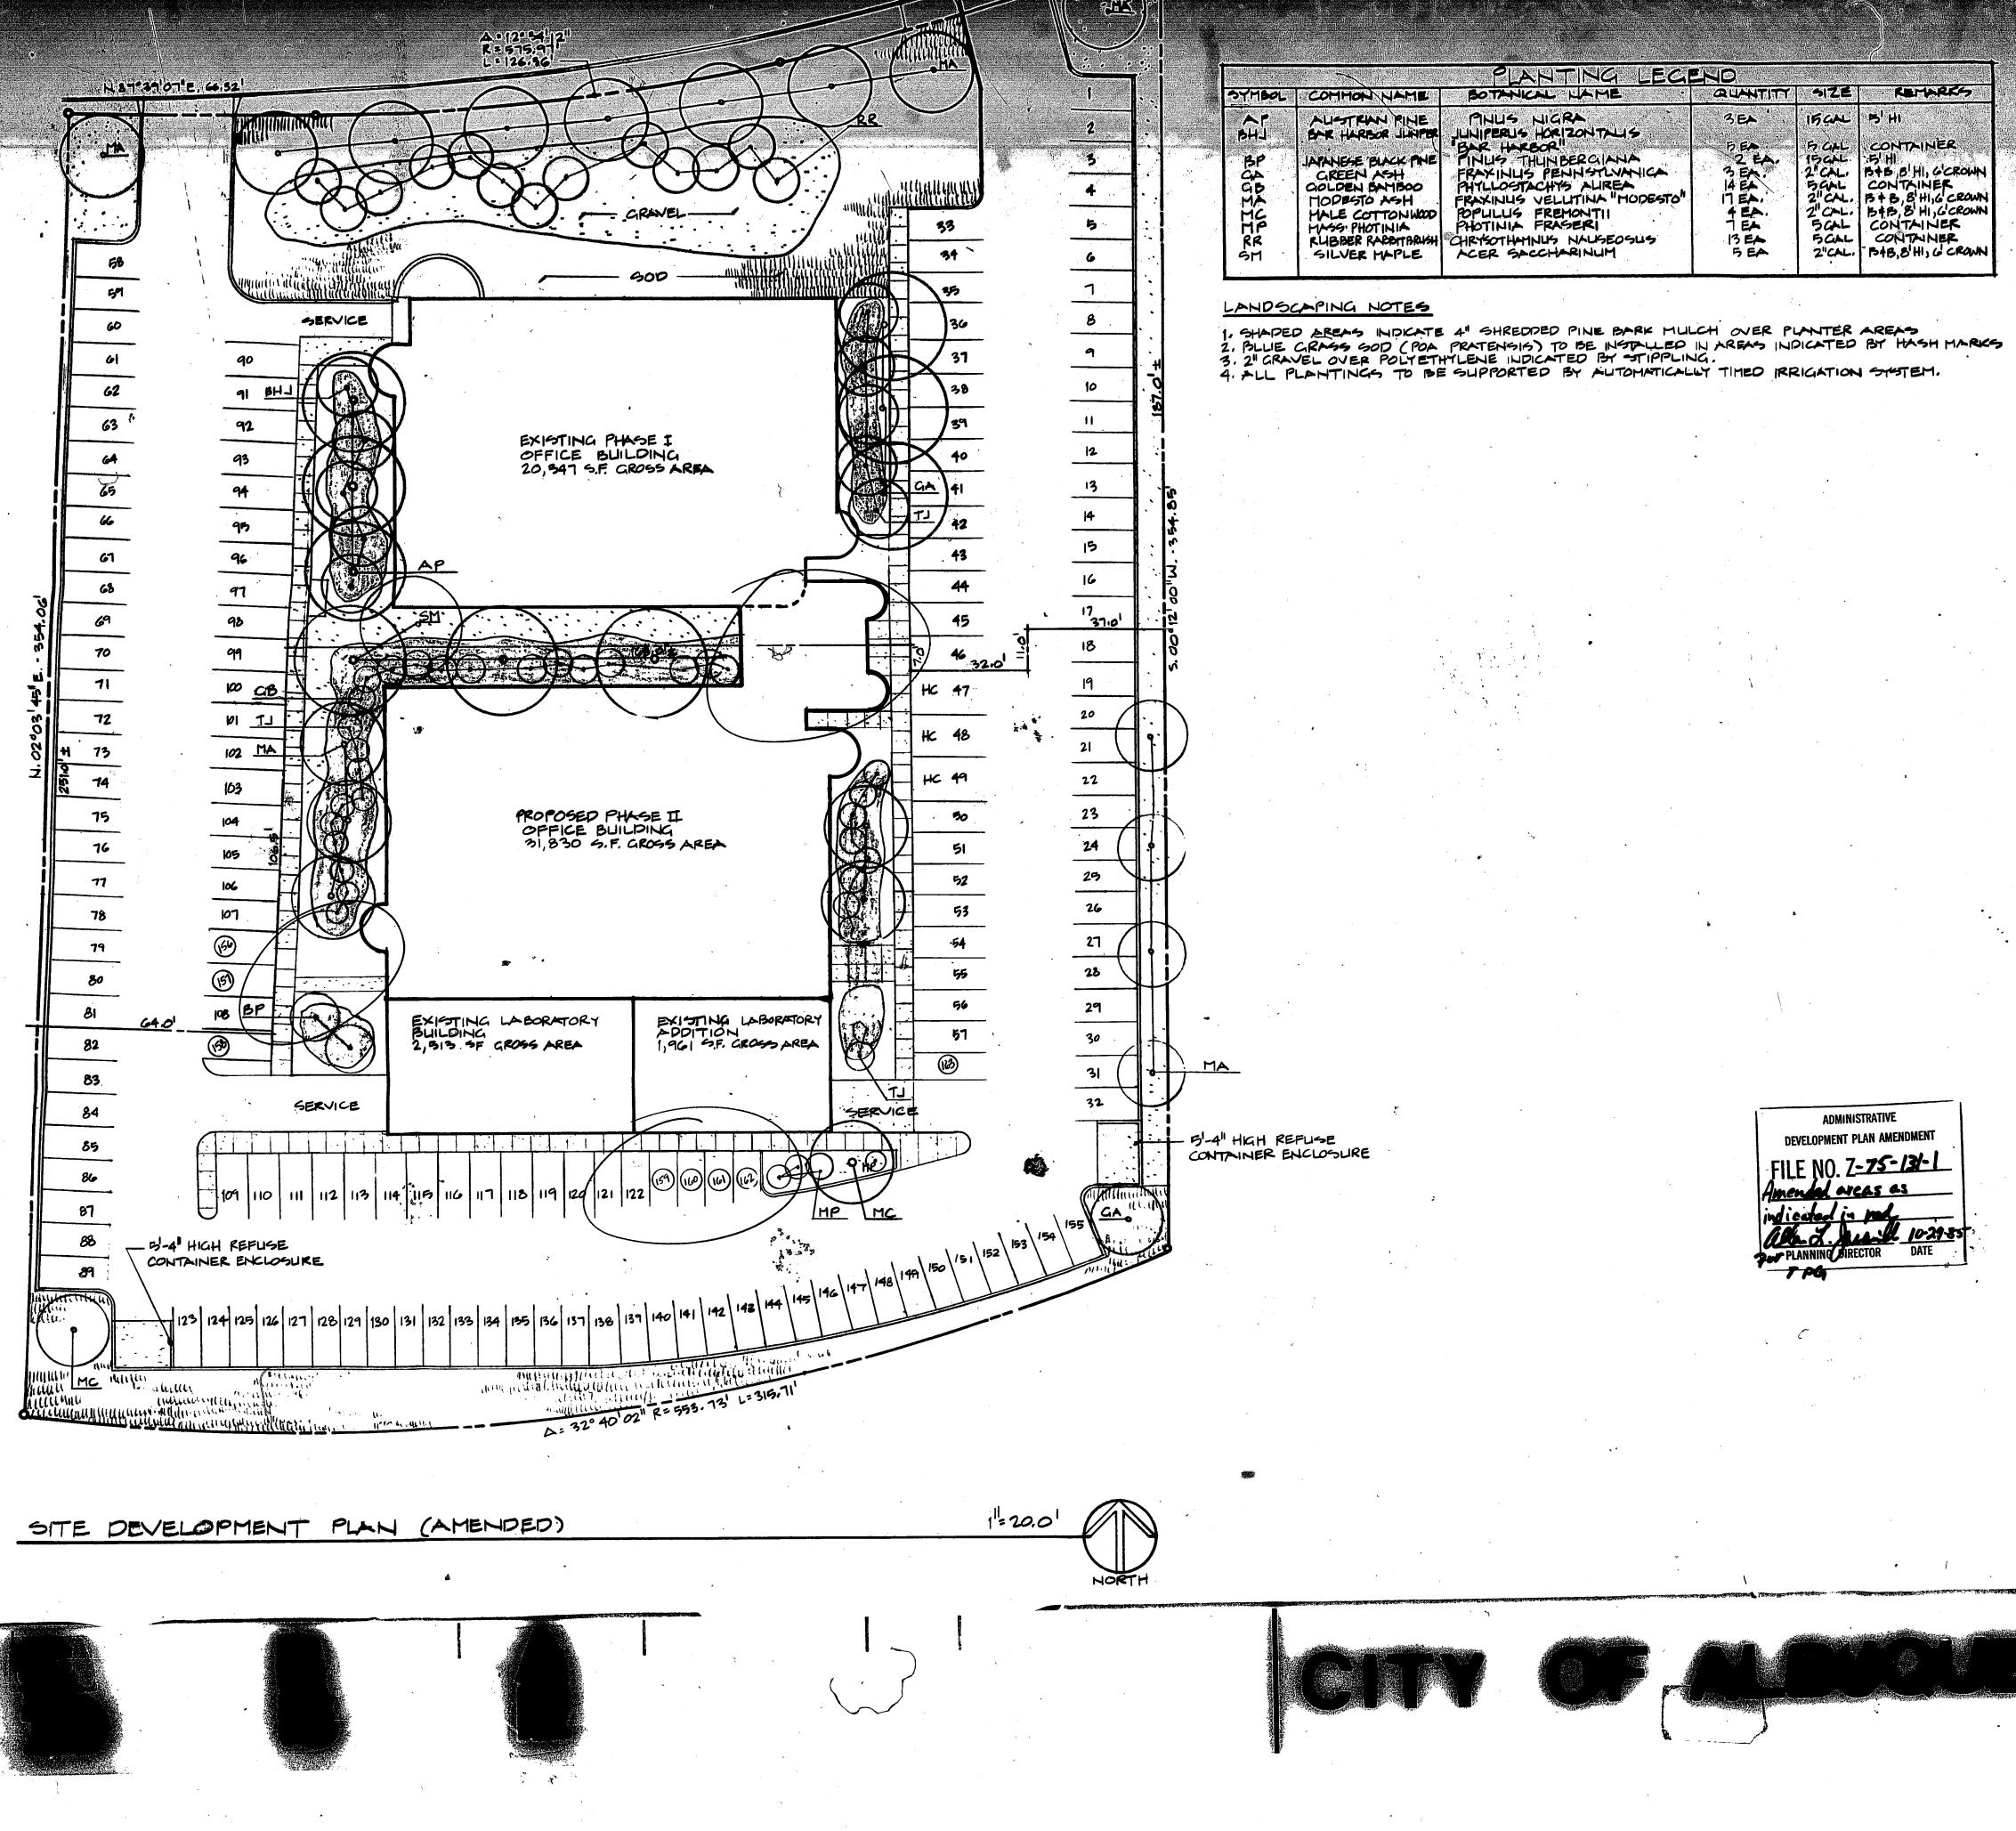

## PARKING RECUIRE TENTS

OFFICE DUILDING : PHASE T BOARS SF NET LEVENBLE BOTH PLOOPER IST FLOOR & 200 SF/SA = 44/4 2ND FLOOR & 500 SF/SA = 2911 語

TACKES • LABORATORT + OFFICE BLILDING PHASE II 11,232 SF FIRST FLOOR NET LEASABLE 10,234 LABORATORY OCCUPANCY C 1000 4/41 = 0.3 SP 998 OFFICE OCCUPANCY C 200 SF/EA 5 5005 10,298 SF NET LEASABLE 2ND + 3RD FLOOR 10,298 2 = 300 SF/EA 637 500 64 SPACES

| -ABORATO<br>4,097    | SFN    | -ET LE        | 455<br>Arigantsi | Ee    | · .    |                     |
|----------------------|--------|---------------|------------------|-------|--------|---------------------|
| total sp<br>total sp | aceg   | REQU<br>PROVI | 080 ·            |       |        | 63<br>63<br>63 (3HC |
| SHALLCA              | K 5170 |               |                  | رماتس | 20 T.C |                     |

Z-75-131-1 2 4 2.75-131-1

**CITY OF ALBUQUERQUE** THIS MICROIMAGE IS THE BEST POSSIBLE REPRODUCTION DUE TO THE POOR QUALITY OF T ORIGINAL DOCUMENT

R# 180 Date 2-2087 Op 145 CITY OF ALBUQUERQUE

This microimage is certified to be a complete and accurate copy of the original as it appears in the files of the <u>MDD/Planning Div.</u> and was filmed in the regular course of business. The photographic processes used meet the Basic Microfilm Standards of the Nat'l Micrographics Associ-ation (MS115-1977).