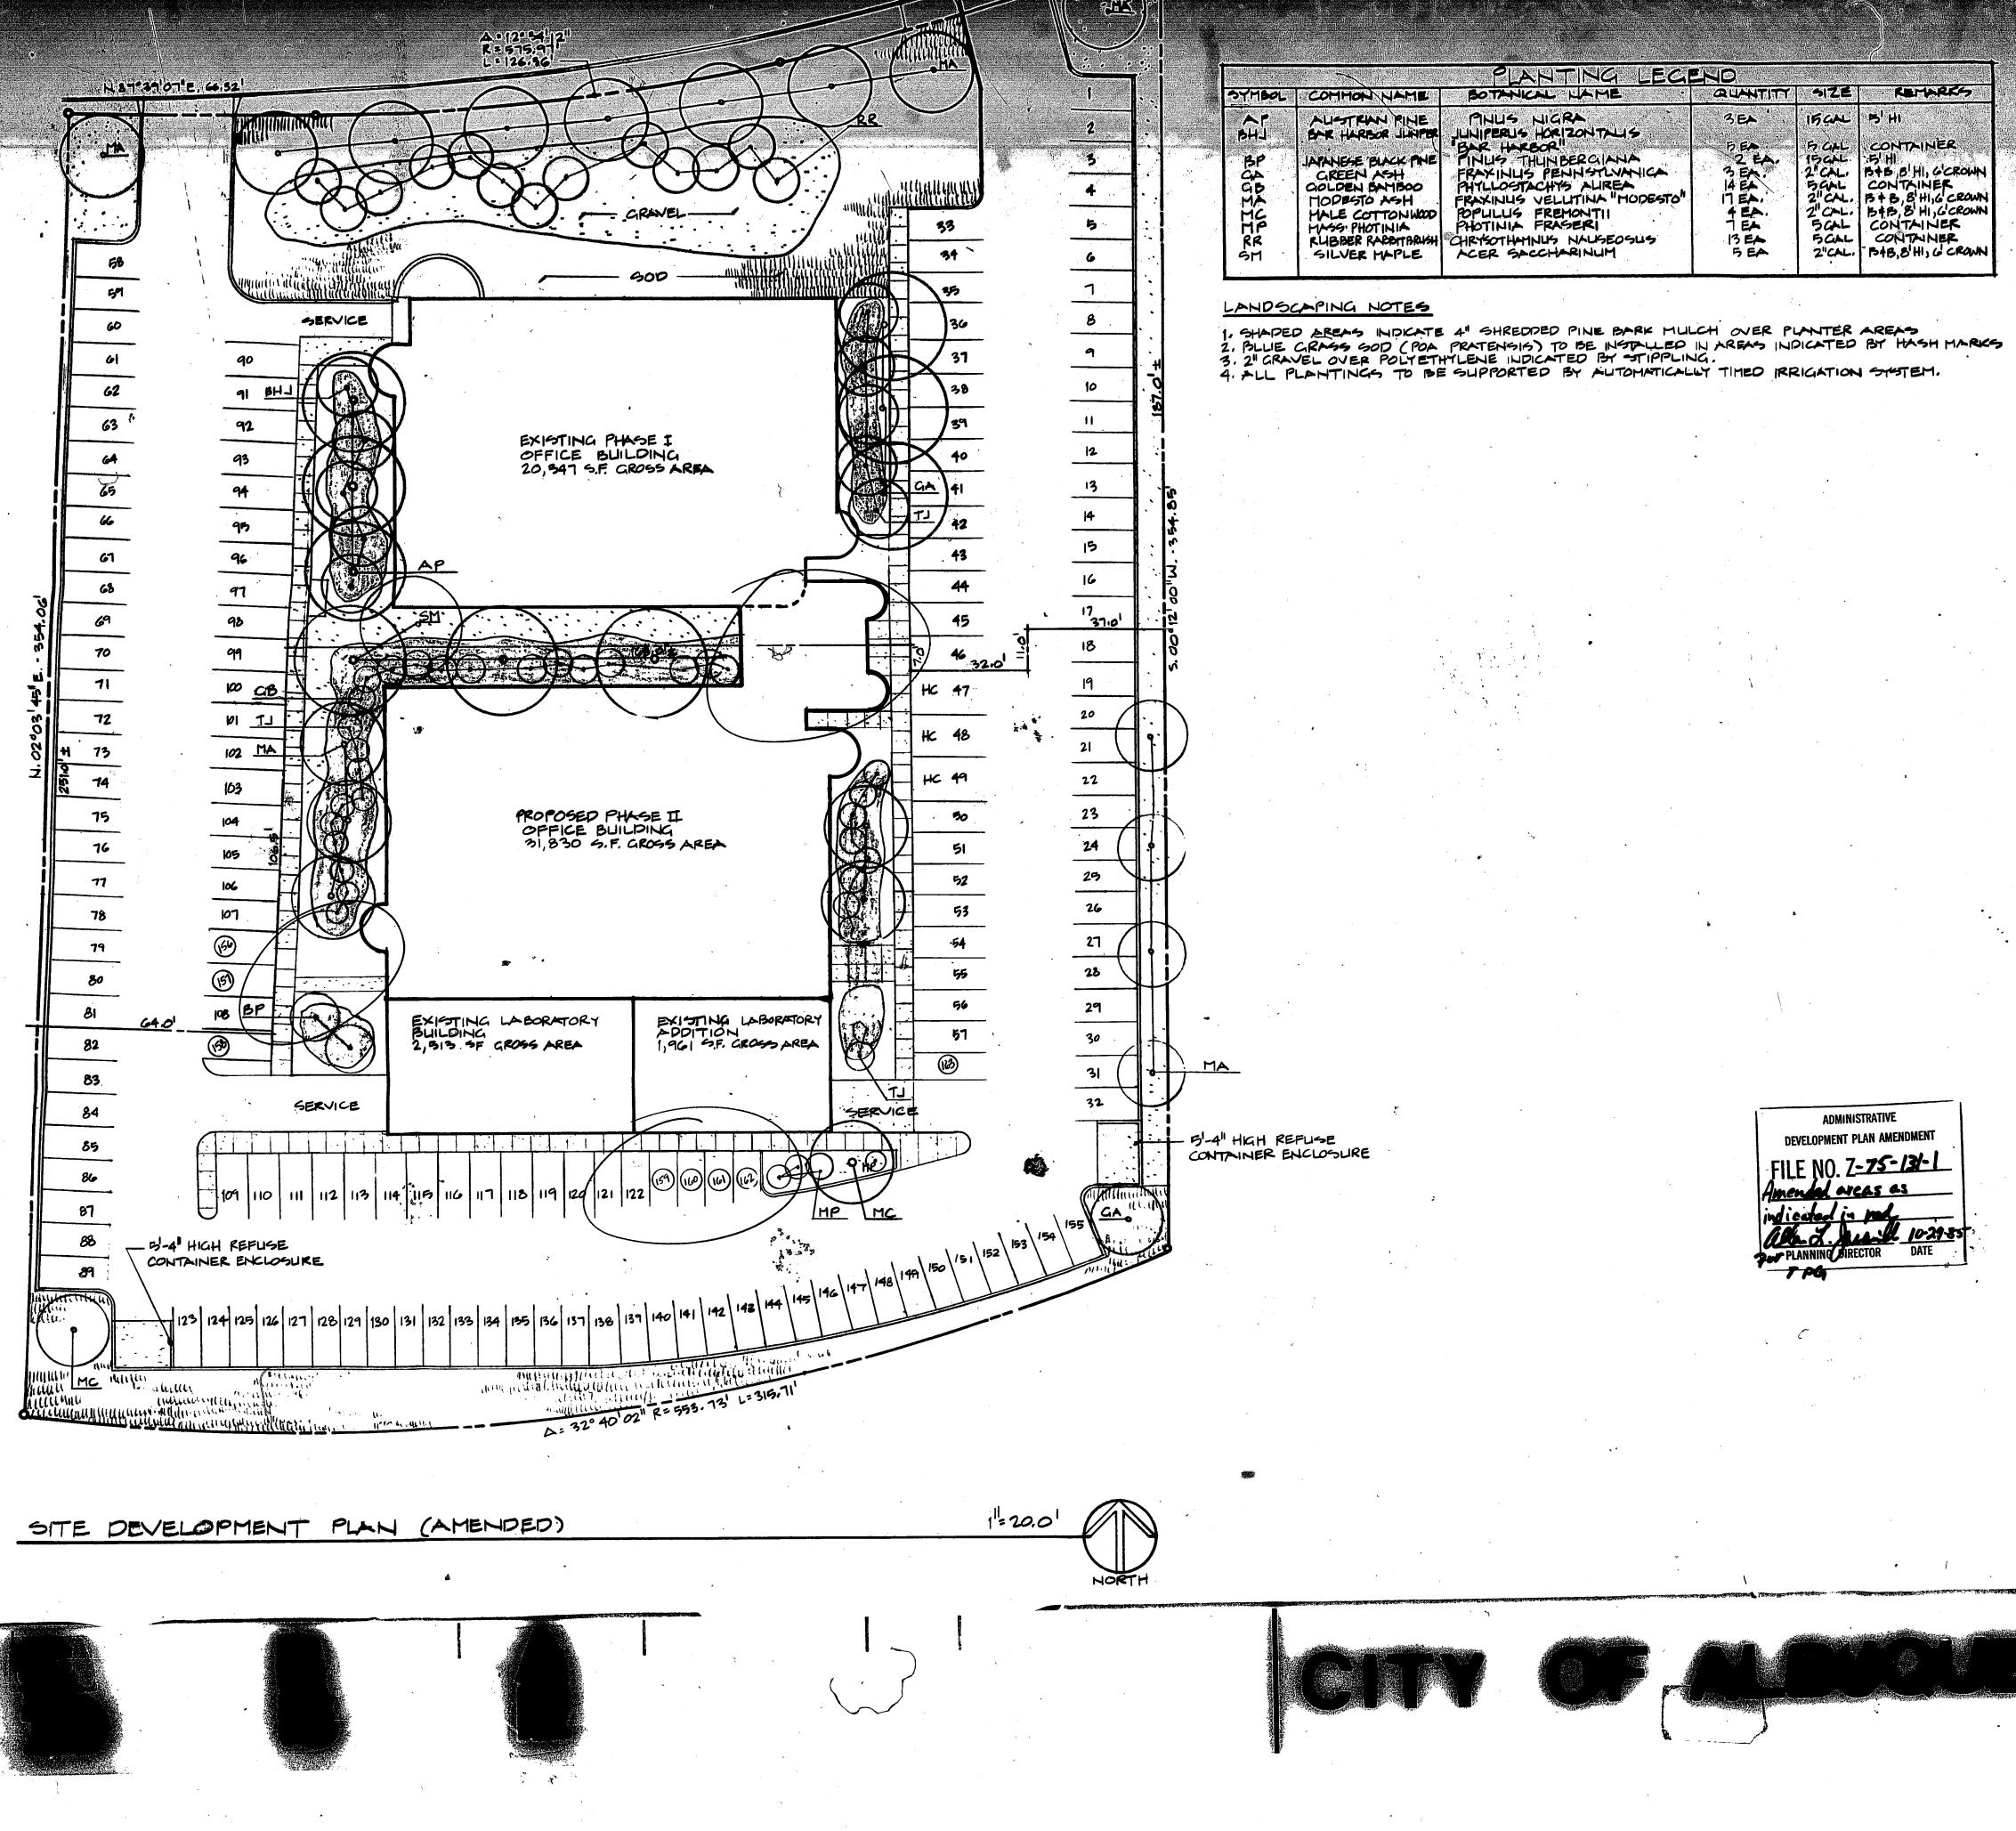

This property is bound to a Master Development Plan #Z-75-131 issued in 1985. We are hereby requesting an Administrative Amendment to this plan pursuant to section 14-16-6-4(Z)(1)(a) in the IDO. This request falls under small wall/fence in table 6-4-4.

- The original requirements approved in the site development plan was issued for landscaping and parking. This requested change still meets those original requirements.
- See the below Table 6-4-4 and the identification that the requested change falls under

| Table 6-4-4: Allowable Minor Am                                                                                                                     | endments                                                                                                                                                                          |                                                                                                                          |  |  |  |
|-----------------------------------------------------------------------------------------------------------------------------------------------------|-----------------------------------------------------------------------------------------------------------------------------------------------------------------------------------|--------------------------------------------------------------------------------------------------------------------------|--|--|--|
|                                                                                                                                                     |                                                                                                                                                                                   | hold (Cumulative of Earlier<br>ions and/or Amendments)                                                                   |  |  |  |
| Standard                                                                                                                                            | General                                                                                                                                                                           | Lot ≤10,000 sq. ft. in any<br>Mixed-use or Non-<br>residential zone district in<br>an Area of Change                     |  |  |  |
| Building gross floor area                                                                                                                           |                                                                                                                                                                                   | 10%                                                                                                                      |  |  |  |
| Front setback, minimum                                                                                                                              |                                                                                                                                                                                   | 15%                                                                                                                      |  |  |  |
| Side setback, minimum                                                                                                                               | 15%                                                                                                                                                                               | 50%                                                                                                                      |  |  |  |
| Rear setback, minimum                                                                                                                               | 10%                                                                                                                                                                               | 50%                                                                                                                      |  |  |  |
| Building height, maximum                                                                                                                            |                                                                                                                                                                                   | crease: 10%<br>ase: any amount                                                                                           |  |  |  |
| Wall and fence height                                                                                                                               |                                                                                                                                                                                   | <mark>6 in.</mark>                                                                                                       |  |  |  |
| Any other numerical standard                                                                                                                        |                                                                                                                                                                                   | 10%                                                                                                                      |  |  |  |
| Any addition or revision that would<br>otherwise be decided as a Permit –<br>Sign, Permit – Wall or Fence – Minor, or<br>Site Plan – Administrative | specified in the a                                                                                                                                                                | hat meets requirements<br>pproved Permit or Site Plan<br>or Site Plan is silent, the IDO                                 |  |  |  |
| All rooftop installations and ground-<br>mounted installations of solar or wind<br>energy generation on premises less<br>than 5 acres               | that does not a requirements spe                                                                                                                                                  | commodate the installation<br>affect the ability to meet<br>ecified in the approved Site<br>Site Plan is silent, the IDO |  |  |  |
| All additions or modifications of battery storage on premises less than 5 acres                                                                     | Any amount to accommodate the addition<br>that does not affect the ability to meet<br>requirements specified in the approved Site<br>Plan or, if the Site Plan is silent, the IDO |                                                                                                                          |  |  |  |
| Changing the site layout of an electric facility other than an electric generation facility                                                         | that does not a requirements spe                                                                                                                                                  | accommodate the change<br>affect the ability to meet<br>ecified in the approved Site<br>Site Plan is silent, the IDO     |  |  |  |

- This requested change does not require major public infrastructure or have significant changes to access to the property or require a traffic impact study.
- Through this requested change, there are no deviations, variances or waivers requested.
- This minor amendment would not affect the expiration of the original approval.