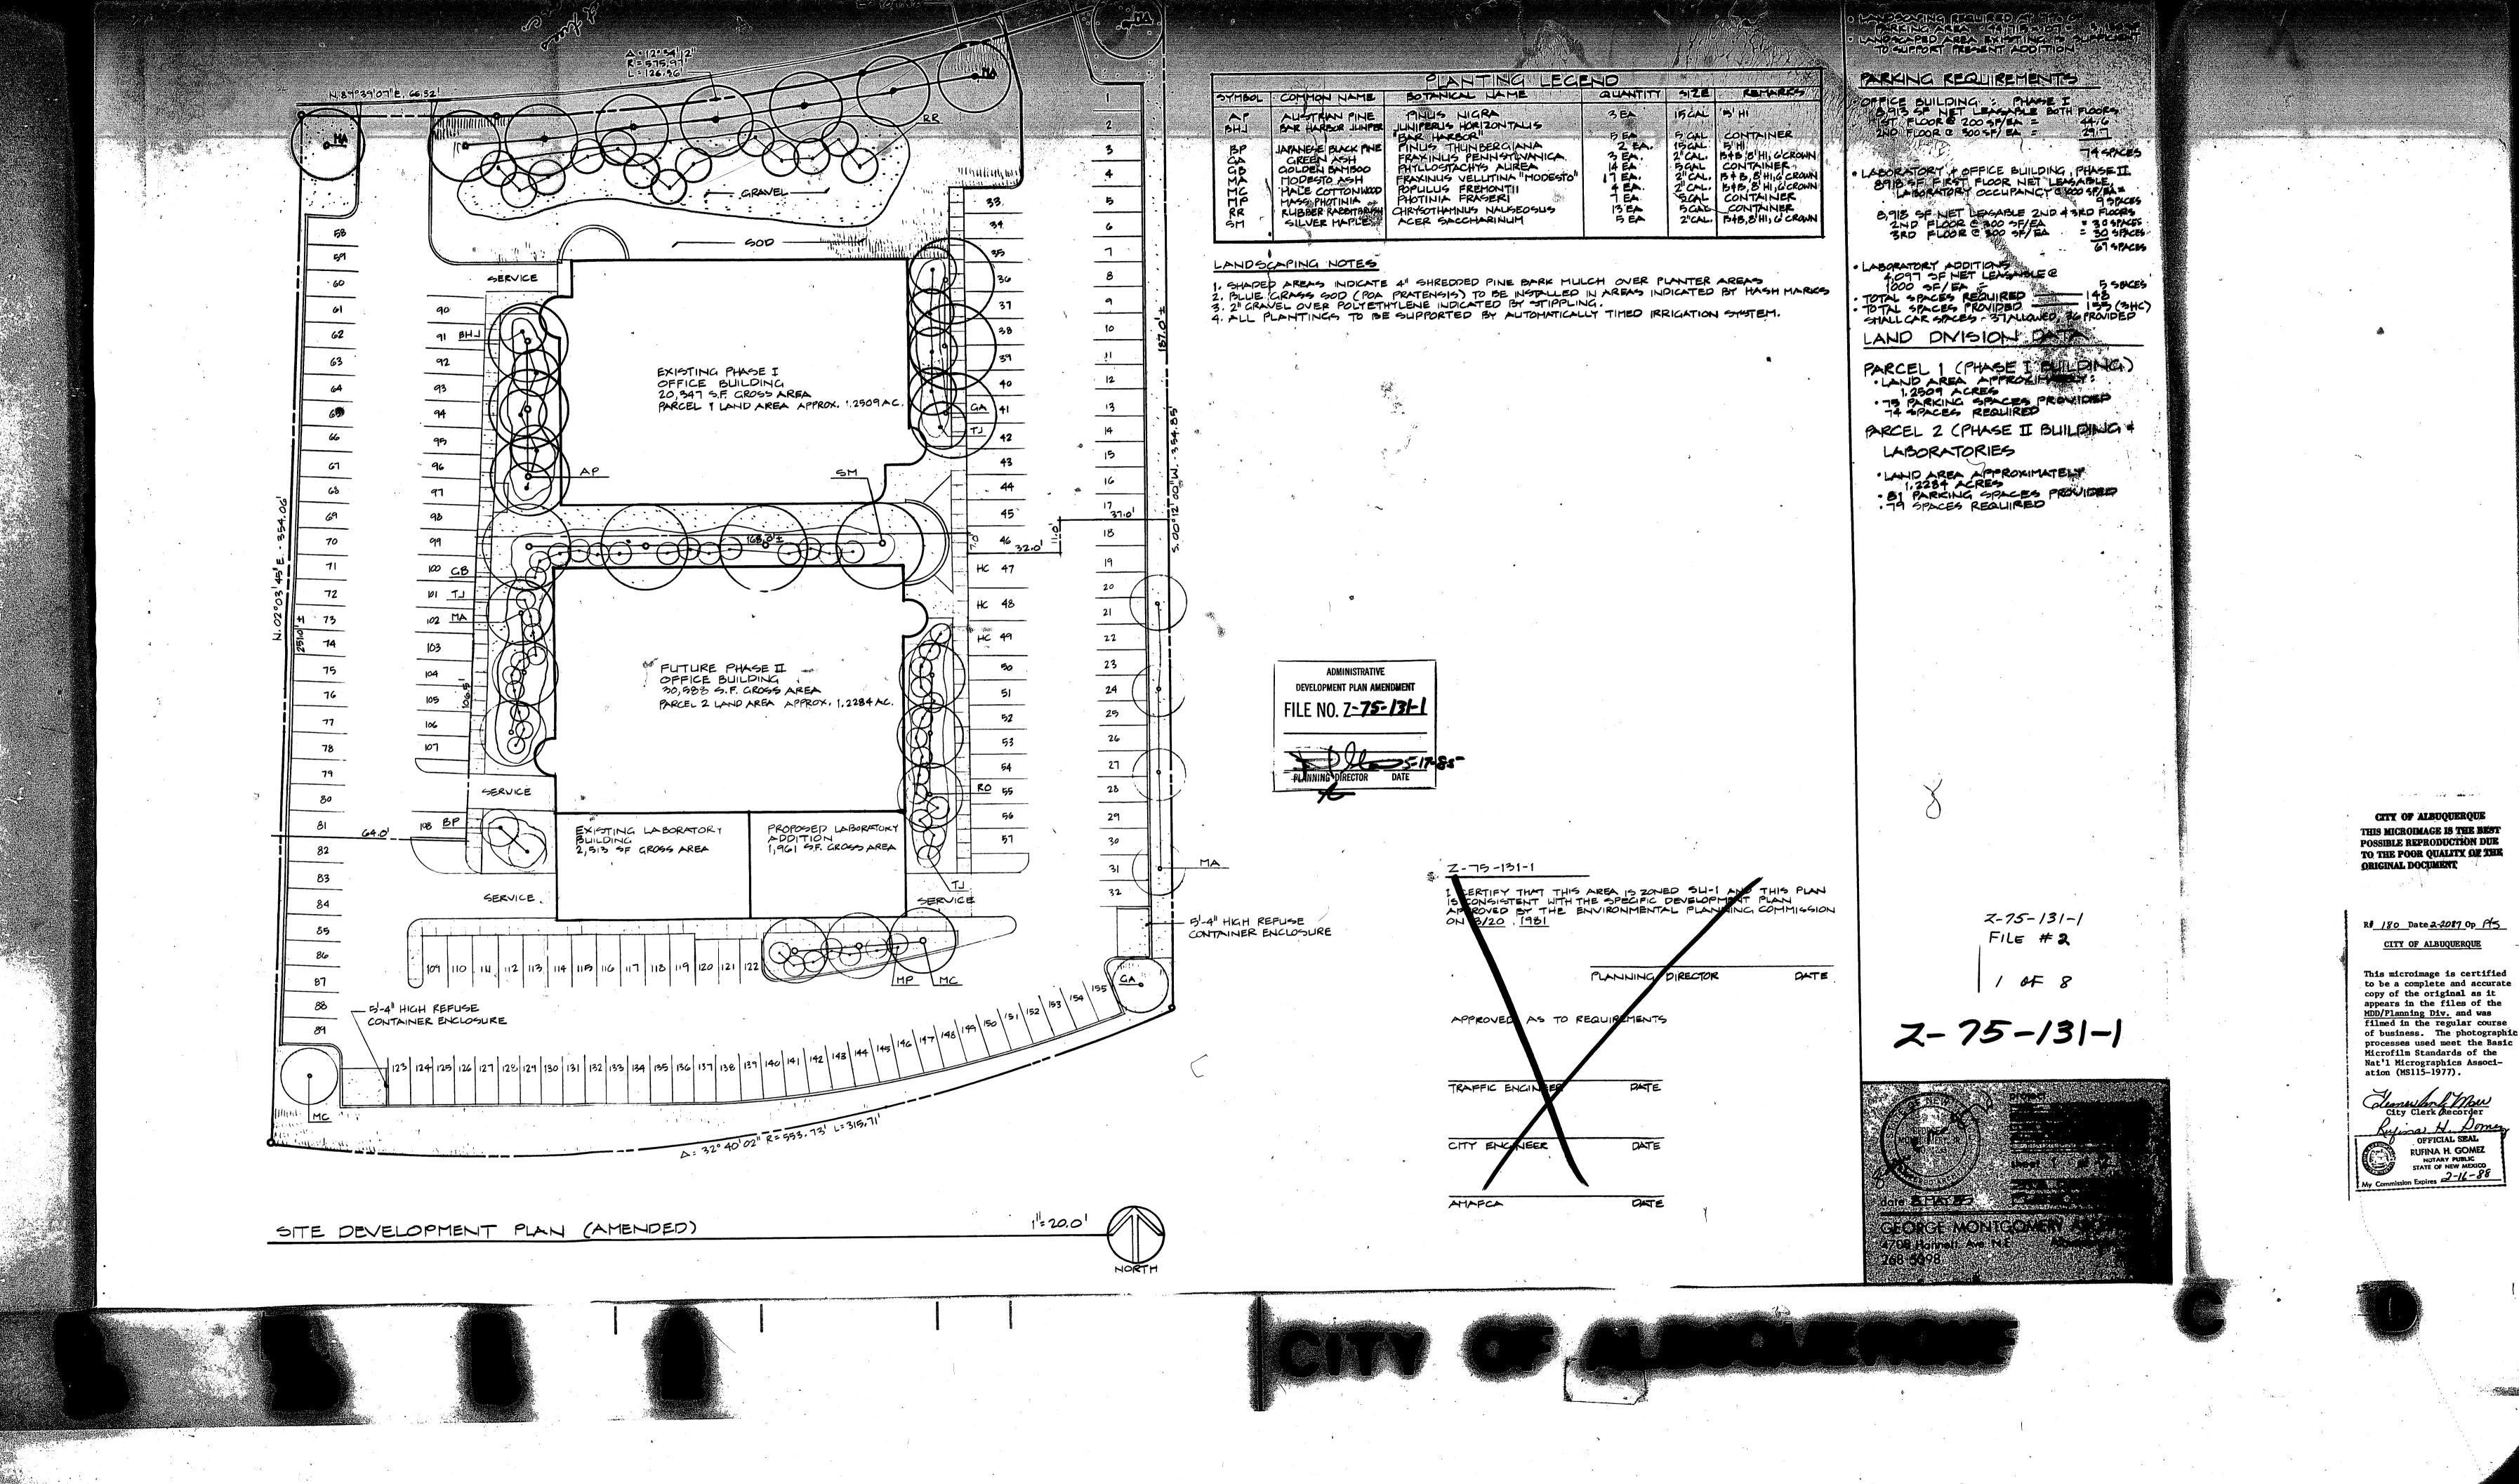

## PARKING RECUIRE TENTS

OFFICE DUILDING : PHASE T BOARS SF NET LEVENBLE BOTH PLOOPER IST FLOOR & 200 SF/SA = 44/4 2ND FLOOR & 500 SF/SA = 2911 語

TACKES • LABORATORT + OFFICE BLILDING PHASE II 11,232 SF FIRST FLOOR NET LEASABLE 10,234 LABORATORY OCCUPANCY C 1000 4/41 = 0.3 SP 998 OFFICE OCCUPANCY C 200 SF/EA 5 5005 10,298 SF NET LEASABLE 2ND + 3RD FLOOR 10,298 2 = 300 SF/EA 637 500 64 SPACES

| -ABORATO<br>4,097    | SFN    | -ET LE        | 455<br>Arigantsi | Ee    | · .    |                     |
|----------------------|--------|---------------|------------------|-------|--------|---------------------|
| total sp<br>total sp | aceg   | REQU<br>PROVI | 080 ·            |       |        | 63<br>63<br>63 (3HC |
| SHALLCA              | K 5170 |               |                  | رماتس | 20 T.C |                     |

Z-75-131-1 2 4 2.75-131-1

**CITY OF ALBUQUERQUE** THIS MICROIMAGE IS THE BEST POSSIBLE REPRODUCTION DUE TO THE POOR QUALITY OF T ORIGINAL DOCUMENT

R# 180 Date 2-2087 Op 145 CITY OF ALBUQUERQUE

This microimage is certified to be a complete and accurate copy of the original as it appears in the files of the <u>MDD/Planning Div.</u> and was filmed in the regular course of business. The photographic processes used meet the Basic Microfilm Standards of the Nat'l Micrographics Associ-ation (MS115-1977).