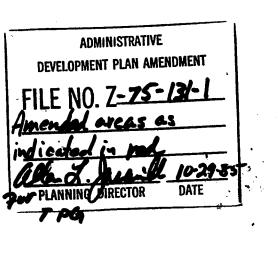

Z-75-131-1 2 4 2.75-131-1

**CITY OF ALBUQUERQUE** THIS MICROIMAGE IS THE BEST POSSIBLE REPRODUCTION DUE TO THE POOR QUALITY OF T ORIGINAL DOCUMENT

R# 180 Date 2-2087 Op 145 CITY OF ALBUQUERQUE

This microimage is certified to be a complete and accurate copy of the original as it appears in the files of the <u>MDD/Planning Div.</u> and was filmed in the regular course of business. The photographic processes used meet the Basic Microfilm Standards of the Nat'l Micrographics Associ-ation (MS115-1977).