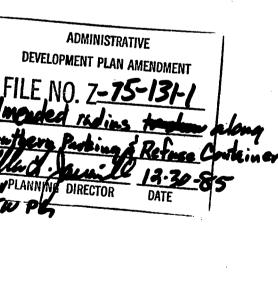

Z-75-131-1 2 4 2.75-131-1

**CITY OF ALBUQUERQUE** THIS MICROIMAGE IS THE BEST POSSIBLE REPRODUCTION DUE TO THE POOR QUALITY OF T ORIGINAL DOCUMENT

R# 180 Date 2-2087 Op 145 CITY OF ALBUQUERQUE

This microimage is certified to be a complete and accurate copy of the original as it appears in the files of the <u>MDD/Planning Div.</u> and was filmed in the regular course of business. The photographic processes used meet the Basic Microfilm Standards of the Nat'l Micrographics Associ-ation (MS115-1977).

To follow up, I found an amended Site Plan under Z-75-131-1 from 12-30-85. Those files can be viewed and downloaded by clicking the link below.

https://sfftp.cabq.gov/link/fF5xCNERxR8/

Kindly,

Christina Chavez-Gonzales