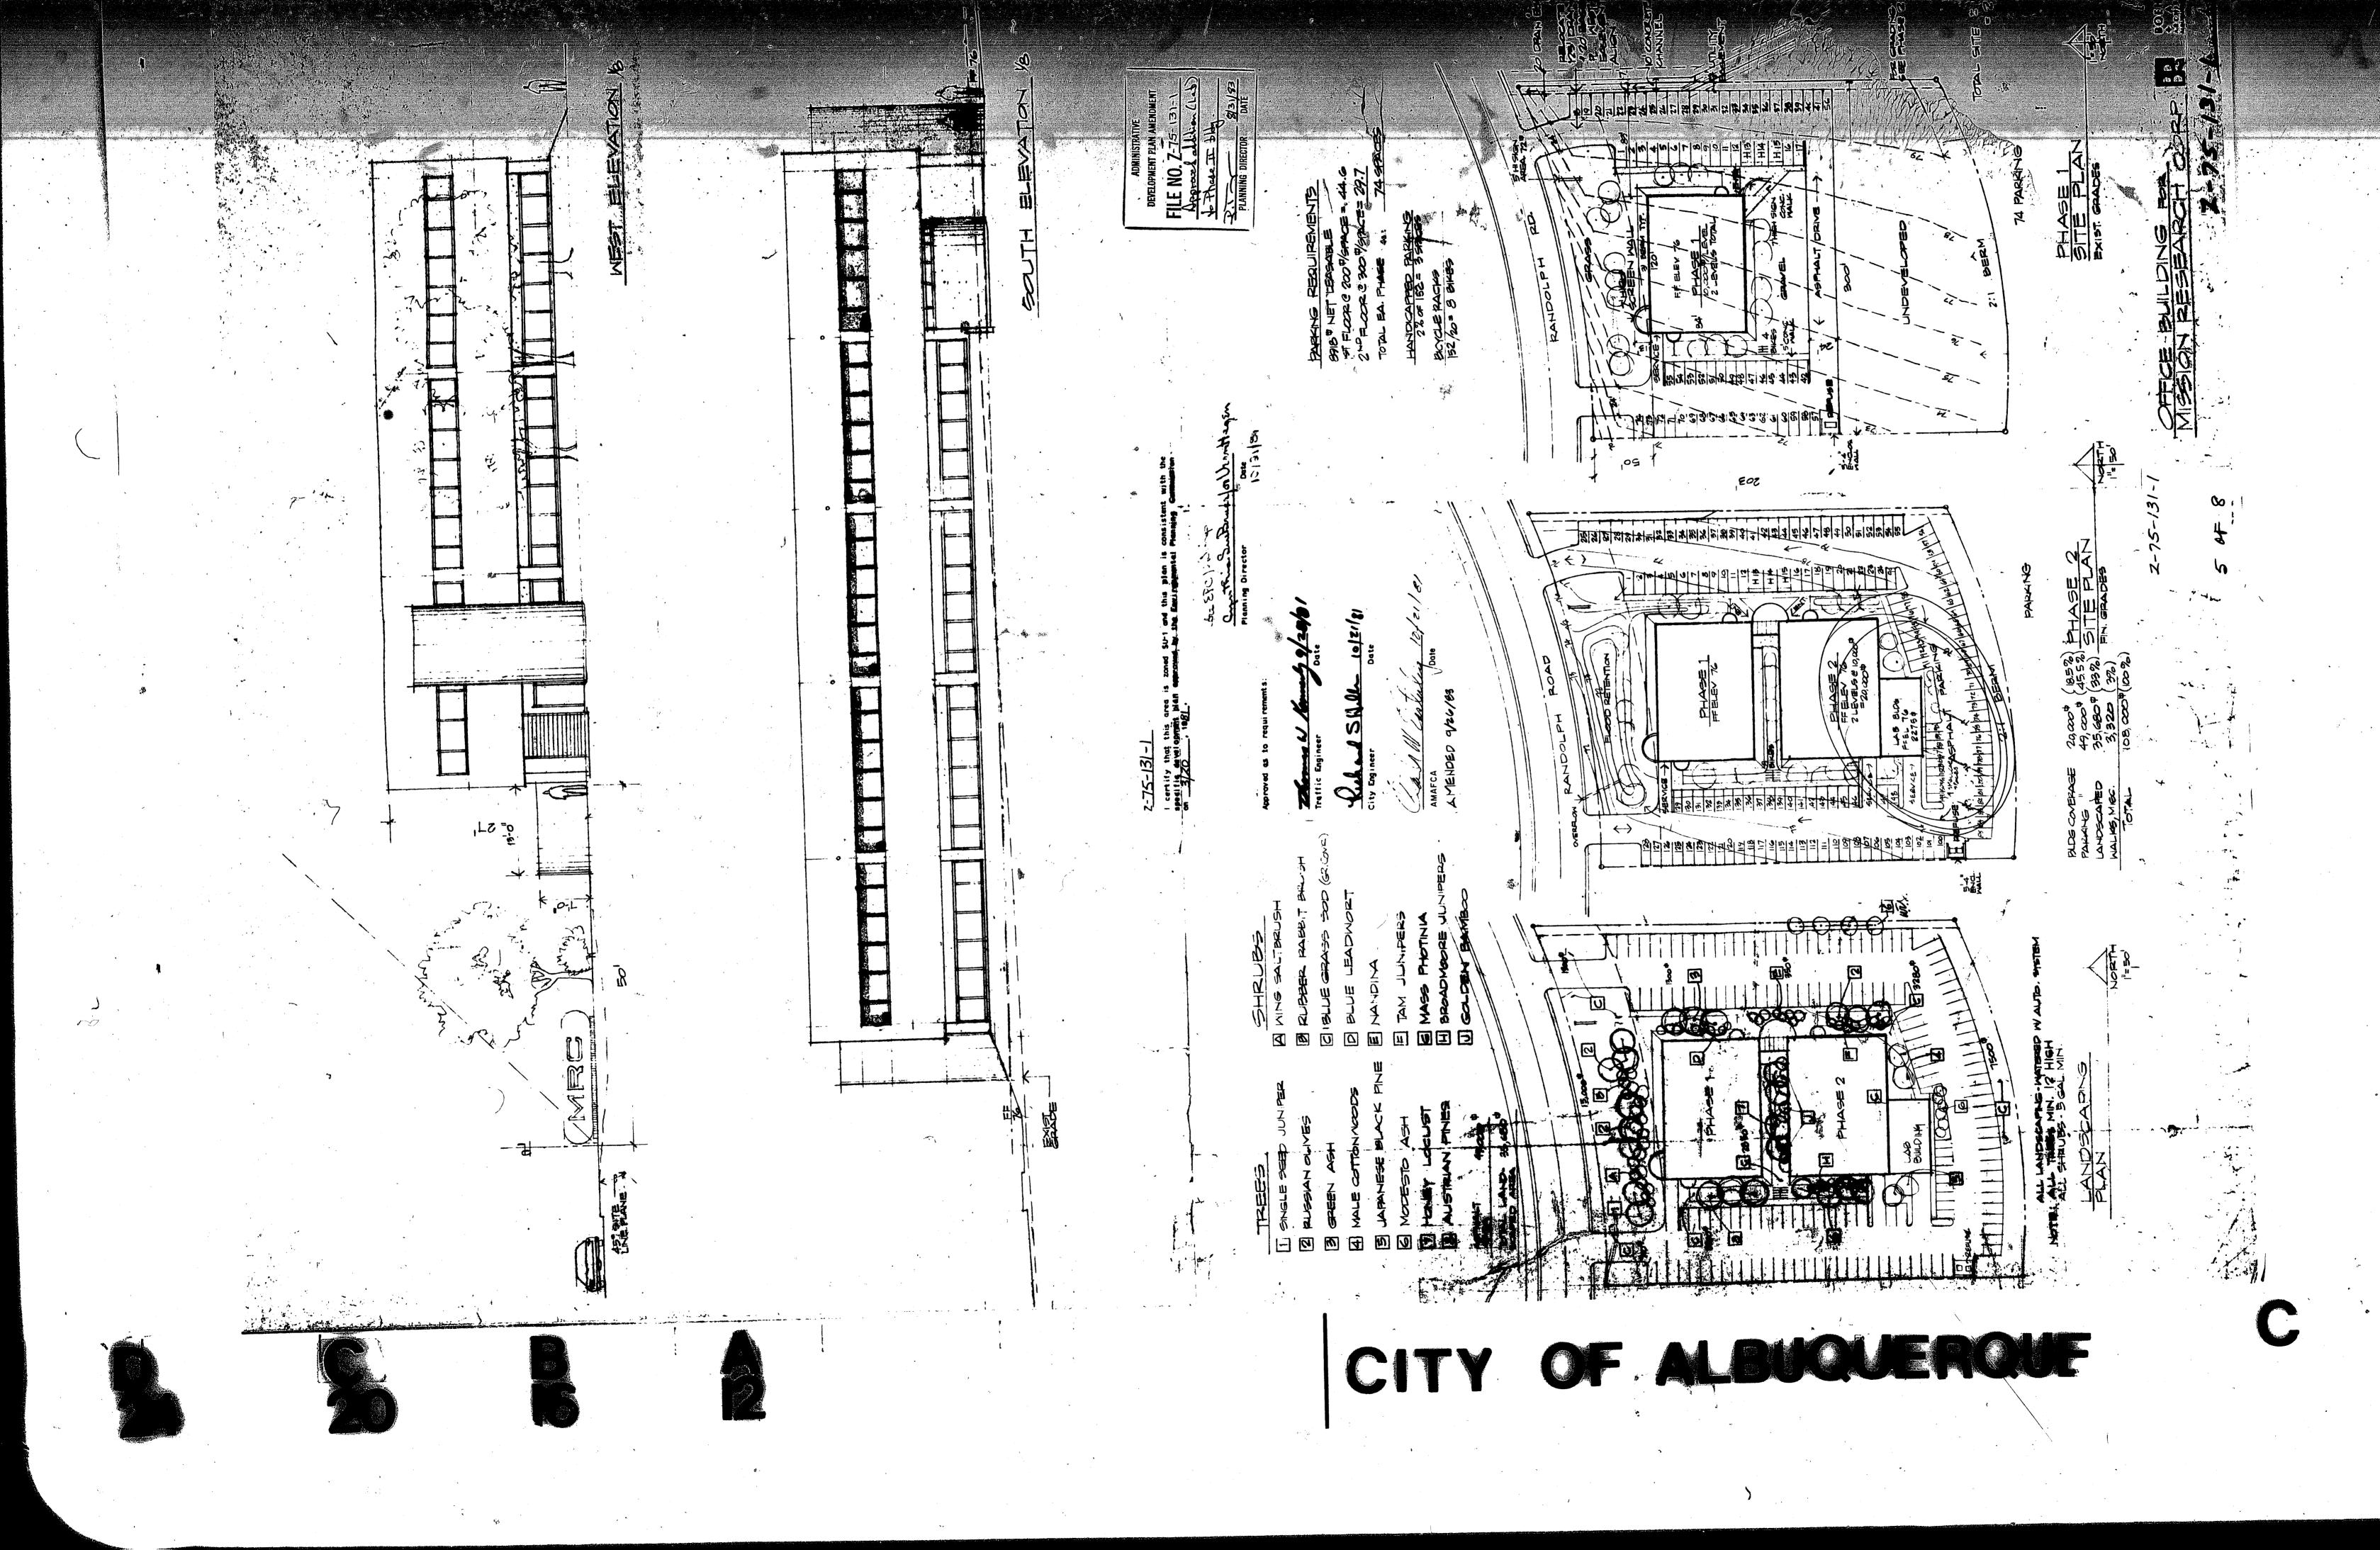

This property is bound to a Master Development Plan #Z-75-131 issued in 1985. We are hereby requesting an Administrative Amendment to this plan pursuant to section 14-16-6-4(Z)(1)(a) in the IDO. This request falls under small wall/fence in table 6-4-4.

- The original requirements approved in the site development plan was issued for landscaping and parking. This requested change still meets those original requirements.
- See the below Table 6-4-4 and the identification that the requested change falls under

| Table 6-4-4: Allowable Minor Am                                                                                                                     | endments                                                                                                                                                                          |                                                                                                                          |  |  |  |
|-----------------------------------------------------------------------------------------------------------------------------------------------------|-----------------------------------------------------------------------------------------------------------------------------------------------------------------------------------|--------------------------------------------------------------------------------------------------------------------------|--|--|--|
|                                                                                                                                                     |                                                                                                                                                                                   | hold (Cumulative of Earlier<br>ions and/or Amendments)                                                                   |  |  |  |
| Standard                                                                                                                                            | General                                                                                                                                                                           | Lot ≤10,000 sq. ft. in any<br>Mixed-use or Non-<br>residential zone district in<br>an Area of Change                     |  |  |  |
| Building gross floor area                                                                                                                           |                                                                                                                                                                                   | 10%                                                                                                                      |  |  |  |
| Front setback, minimum                                                                                                                              |                                                                                                                                                                                   | 15%                                                                                                                      |  |  |  |
| Side setback, minimum                                                                                                                               | 15%                                                                                                                                                                               | 50%                                                                                                                      |  |  |  |
| Rear setback, minimum                                                                                                                               | 10%                                                                                                                                                                               | 50%                                                                                                                      |  |  |  |
| Building height, maximum                                                                                                                            |                                                                                                                                                                                   | crease: 10%<br>ase: any amount                                                                                           |  |  |  |
| Wall and fence height                                                                                                                               |                                                                                                                                                                                   | <mark>6 in.</mark>                                                                                                       |  |  |  |
| Any other numerical standard                                                                                                                        |                                                                                                                                                                                   | 10%                                                                                                                      |  |  |  |
| Any addition or revision that would<br>otherwise be decided as a Permit –<br>Sign, Permit – Wall or Fence – Minor, or<br>Site Plan – Administrative | specified in the a                                                                                                                                                                | hat meets requirements<br>pproved Permit or Site Plan<br>or Site Plan is silent, the IDO                                 |  |  |  |
| All rooftop installations and ground-<br>mounted installations of solar or wind<br>energy generation on premises less<br>than 5 acres               | that does not a requirements spe                                                                                                                                                  | commodate the installation<br>affect the ability to meet<br>ecified in the approved Site<br>Site Plan is silent, the IDO |  |  |  |
| All additions or modifications of battery storage on premises less than 5 acres                                                                     | Any amount to accommodate the addition<br>that does not affect the ability to meet<br>requirements specified in the approved Site<br>Plan or, if the Site Plan is silent, the IDO |                                                                                                                          |  |  |  |
| Changing the site layout of an electric facility other than an electric generation facility                                                         | that does not a requirements spe                                                                                                                                                  | accommodate the change<br>affect the ability to meet<br>ecified in the approved Site<br>Site Plan is silent, the IDO     |  |  |  |