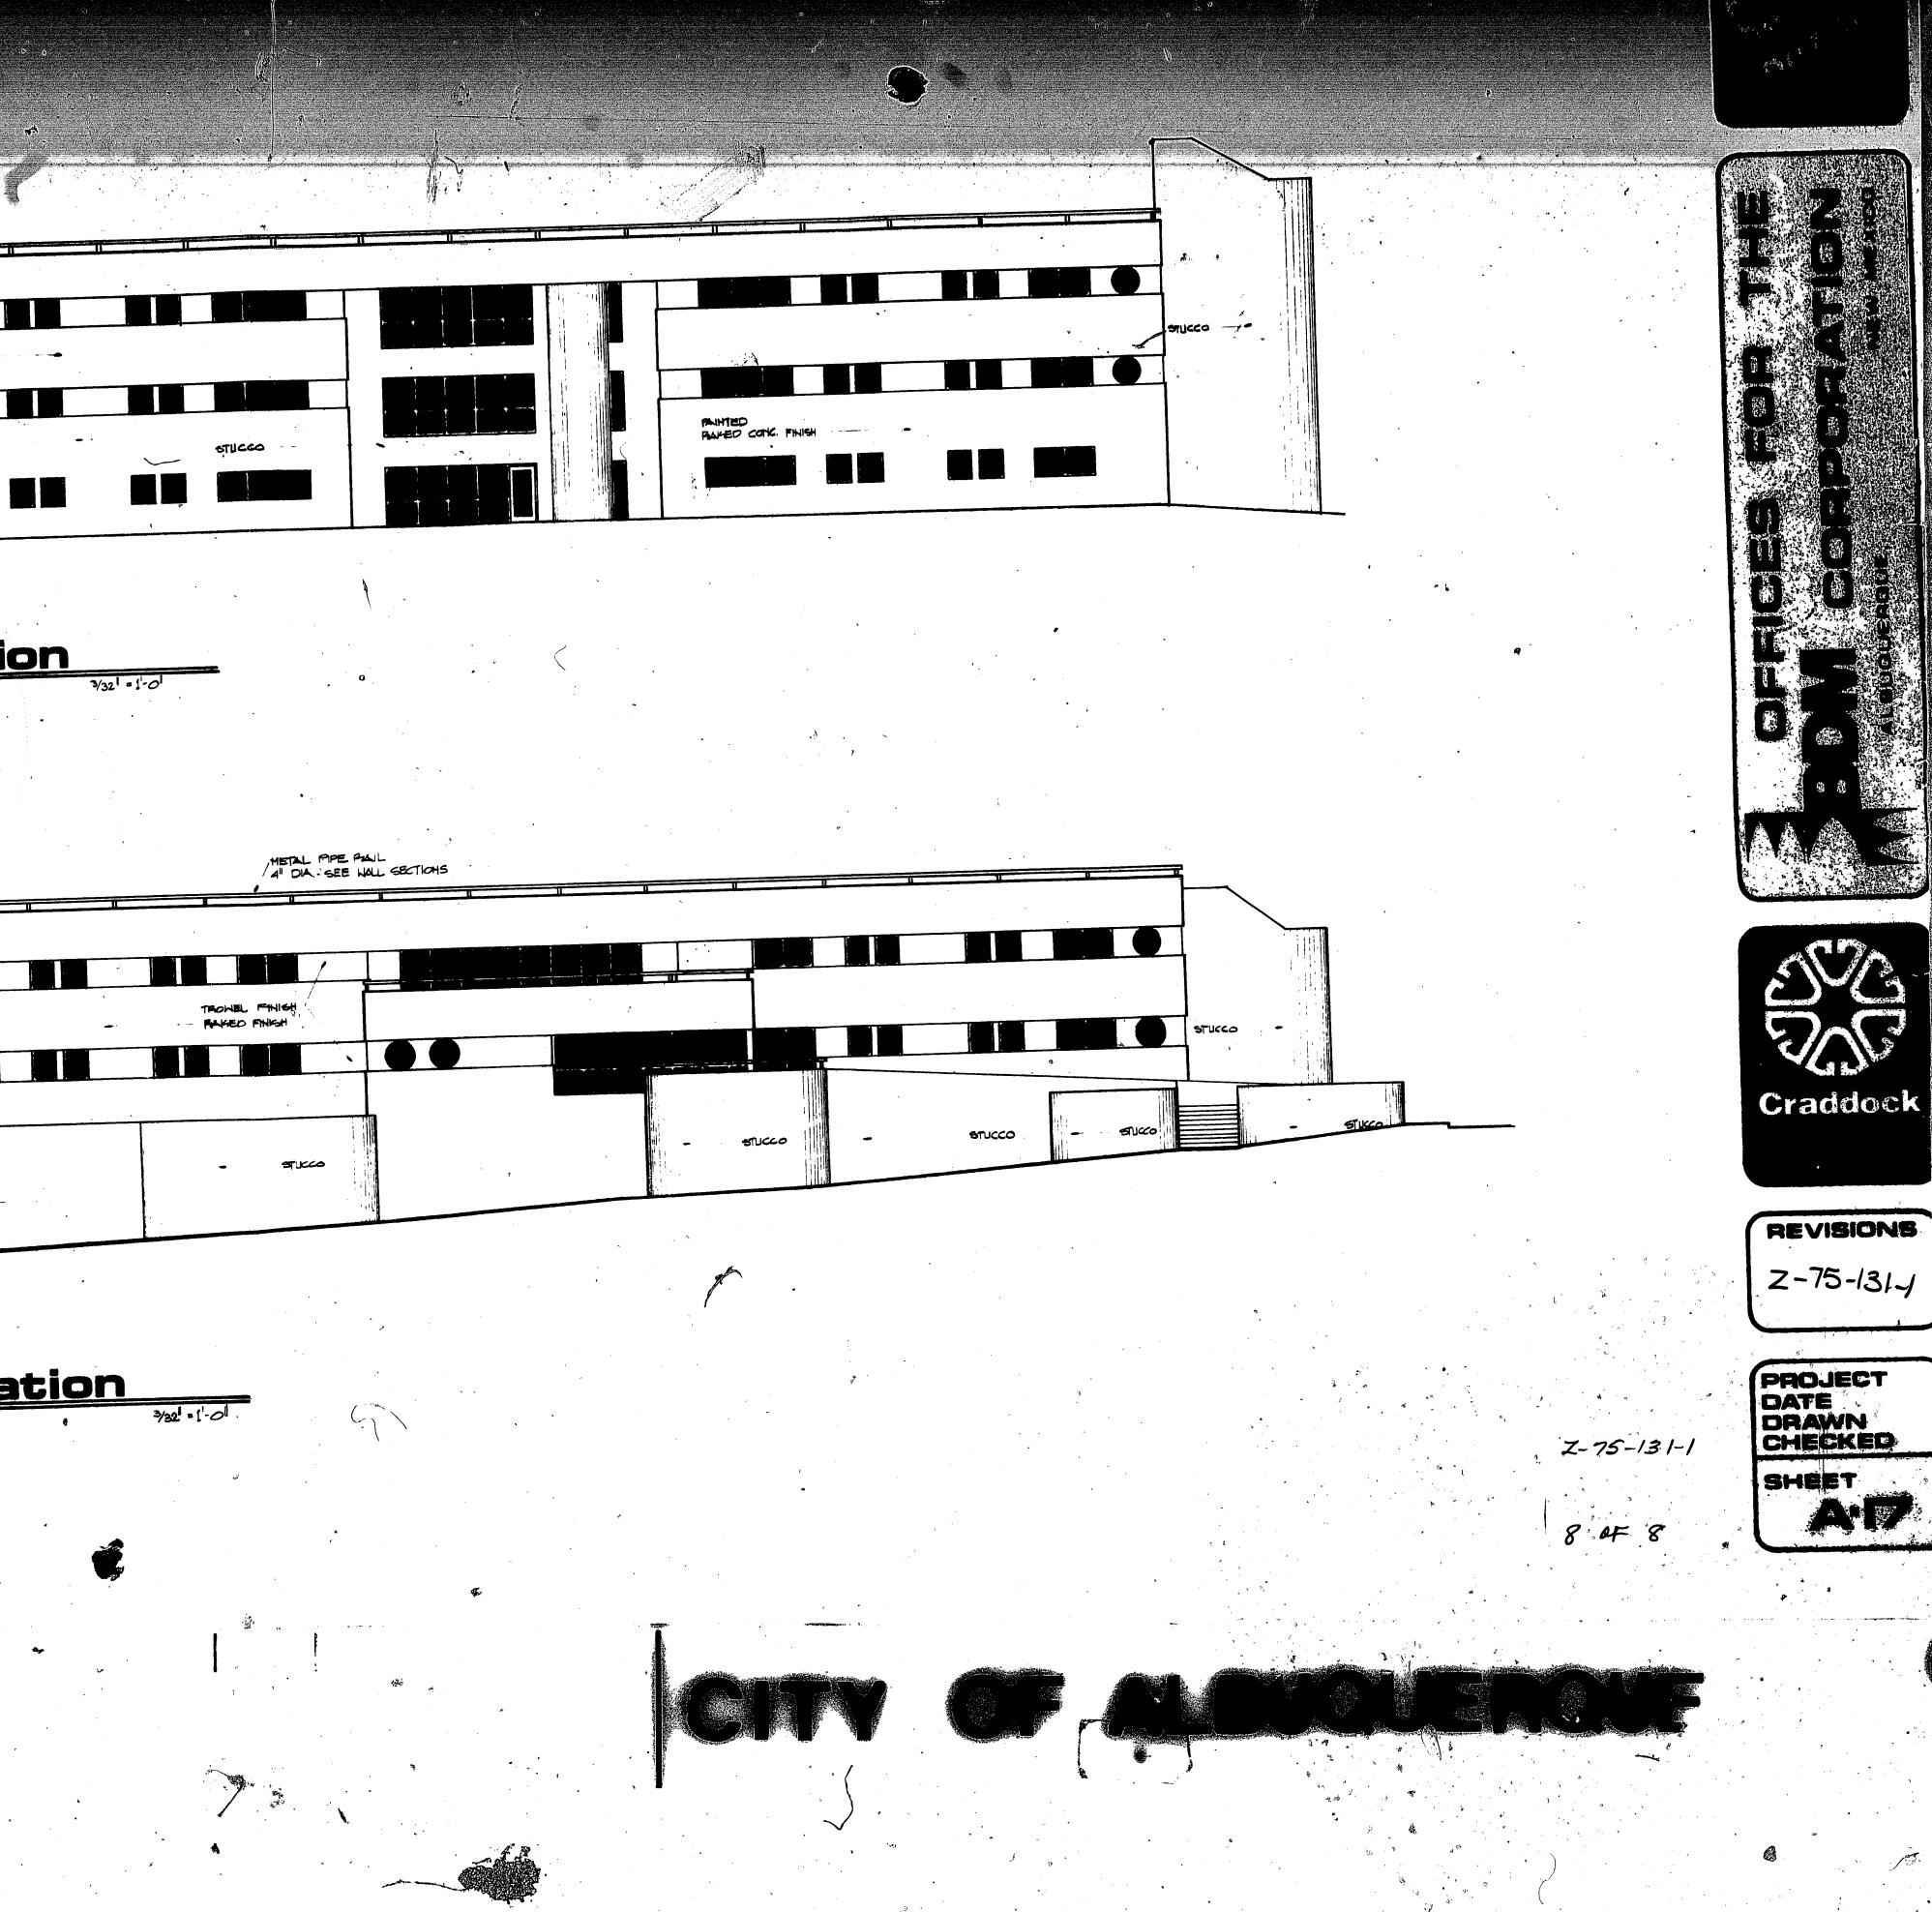

Z-75-131-1 2 4 2.75-131-1

**CITY OF ALBUQUERQUE** THIS MICROIMAGE IS THE BEST POSSIBLE REPRODUCTION DUE TO THE POOR QUALITY OF T ORIGINAL DOCUMENT

R# 180 Date 2-2087 Op 145 CITY OF ALBUQUERQUE

This microimage is certified to be a complete and accurate copy of the original as it appears in the files of the <u>MDD/Planning Div.</u> and was filmed in the regular course of business. The photographic processes used meet the Basic Microfilm Standards of the Nat'l Micrographics Associ-ation (MS115-1977).