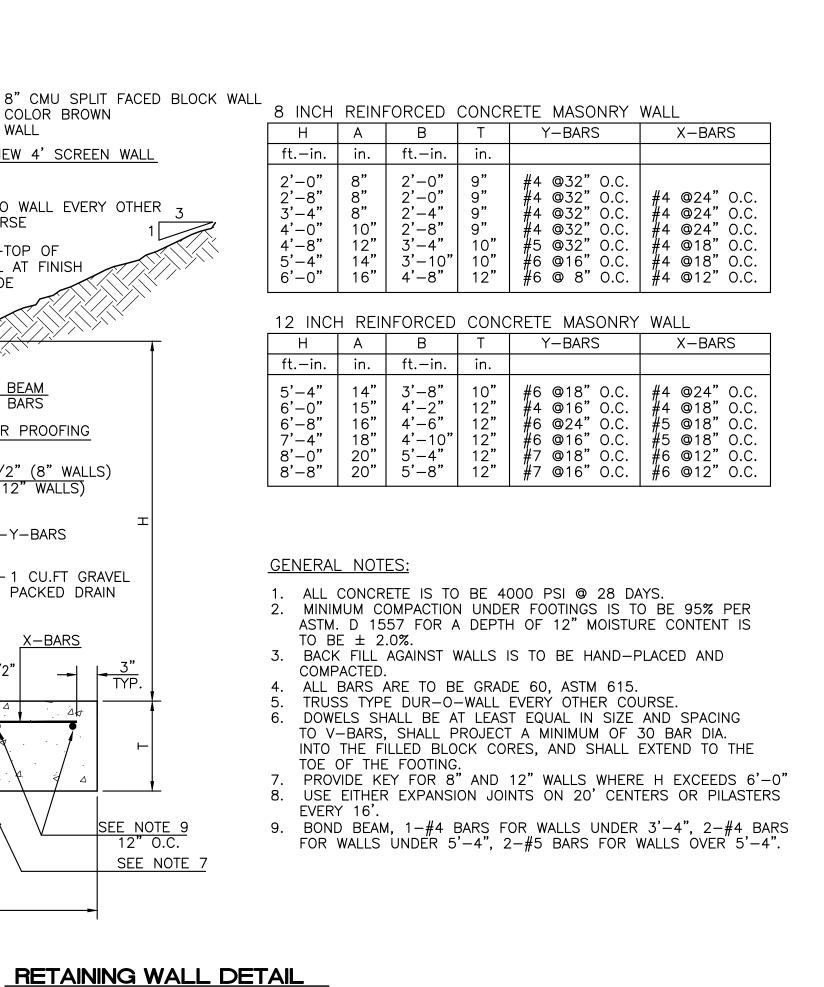

que, NM 87109



## TIERRA WEST, LLC





EXPRESSIONS OF LIFE INC 9151 HIGH ASSETS WAY NW ALBUQUERQUE NM 87120-5802

5571 Midway Park Place NE Albuquerque, NM 87109









HANDICAPPED SIGNAGE-

SEE DETAIL THIS SHEET

PARKING BUMPER

2' FROM CURB"

INSTALLED W/#4 BARS



NON-VAN ACCESSIBLE SPACES

- HANDICAPPED SIGNAGE

INSTALLED W/#4 BARS

- PARKING BUMPER

2' FROM CUŔB"

──6" HEADER CURB

TYPICAL HC SPACE

HC PARKING DETAIL

HC PARKING DETAIL SECTION A-A

SEE DETAIL THIS SHEET

BOTTOM OF THIS SIGN

ANSI 502.7-

ANSI 502.7

2" DIA.x.188 GALV.

TRAFFIC YELLOW

PAVING -AREA

STEEL PIPE

60" MIN. ABOVE GROUND

VAN ACCESSIBLE SPACES—

BOTTOM OF THIS SIGN

60" MIN. ABOVE GROUND

WHEN SIGN IS IN PAVED AREAS, -USE 4" PIPE BOLLARD FILLED W/ CONCRETE AND PAINTED

1'-6" DIA. CONC.

BASE 3000 PSI



ENGINEER'S

RONALD R. BOHANNAN

P.E. #7868

PRIMROSE SCHOOL

OF NW ALBUQUERQUE

CONSTRUCTION DETAILS

TIERRA WEST, LLC

5571 MIDWAY PARK PL NE ALBUQUERQUE, NEW MEXICO 87109 (505) 858-3100

www.tierrawestllc.com

DRAWN BY pm

DATE 5-1-18

DRAWING

SHEET #

6

JOB #

2017092

SIGN TYPE R7-8 (12"x18")

REQUIRED LANGUAGE PER

NMSA 197866-7-352.4C

fine and/or towing)

SIGN FIELD IS WHITE

└REQUIRED LANGUAGE

(VAN ACCESSIBLE)

PER ANSI 502.7

(Violators are subject to a

\_SIGN TYPE R7-8A (6"x12")

SIGN LETTERING AND BORDER ARE GREEN INTERNATIONAL SYMBOL OF ACCESSIBILITY

SIGN LETTERING AND BORDER ARE GREEN

2" DIA.x.188 GALV.

FINISH GRADE -

1'-6" DIA. CONC.-

BASE 3000 PSI

STEEL PIPE

MOTORCYCLE PARKING SIGN

IS WHITE ON A BLUE BACKGROUND

SIGN FIELD IS WHITE



SHALL BE EITHER SAWED OR T