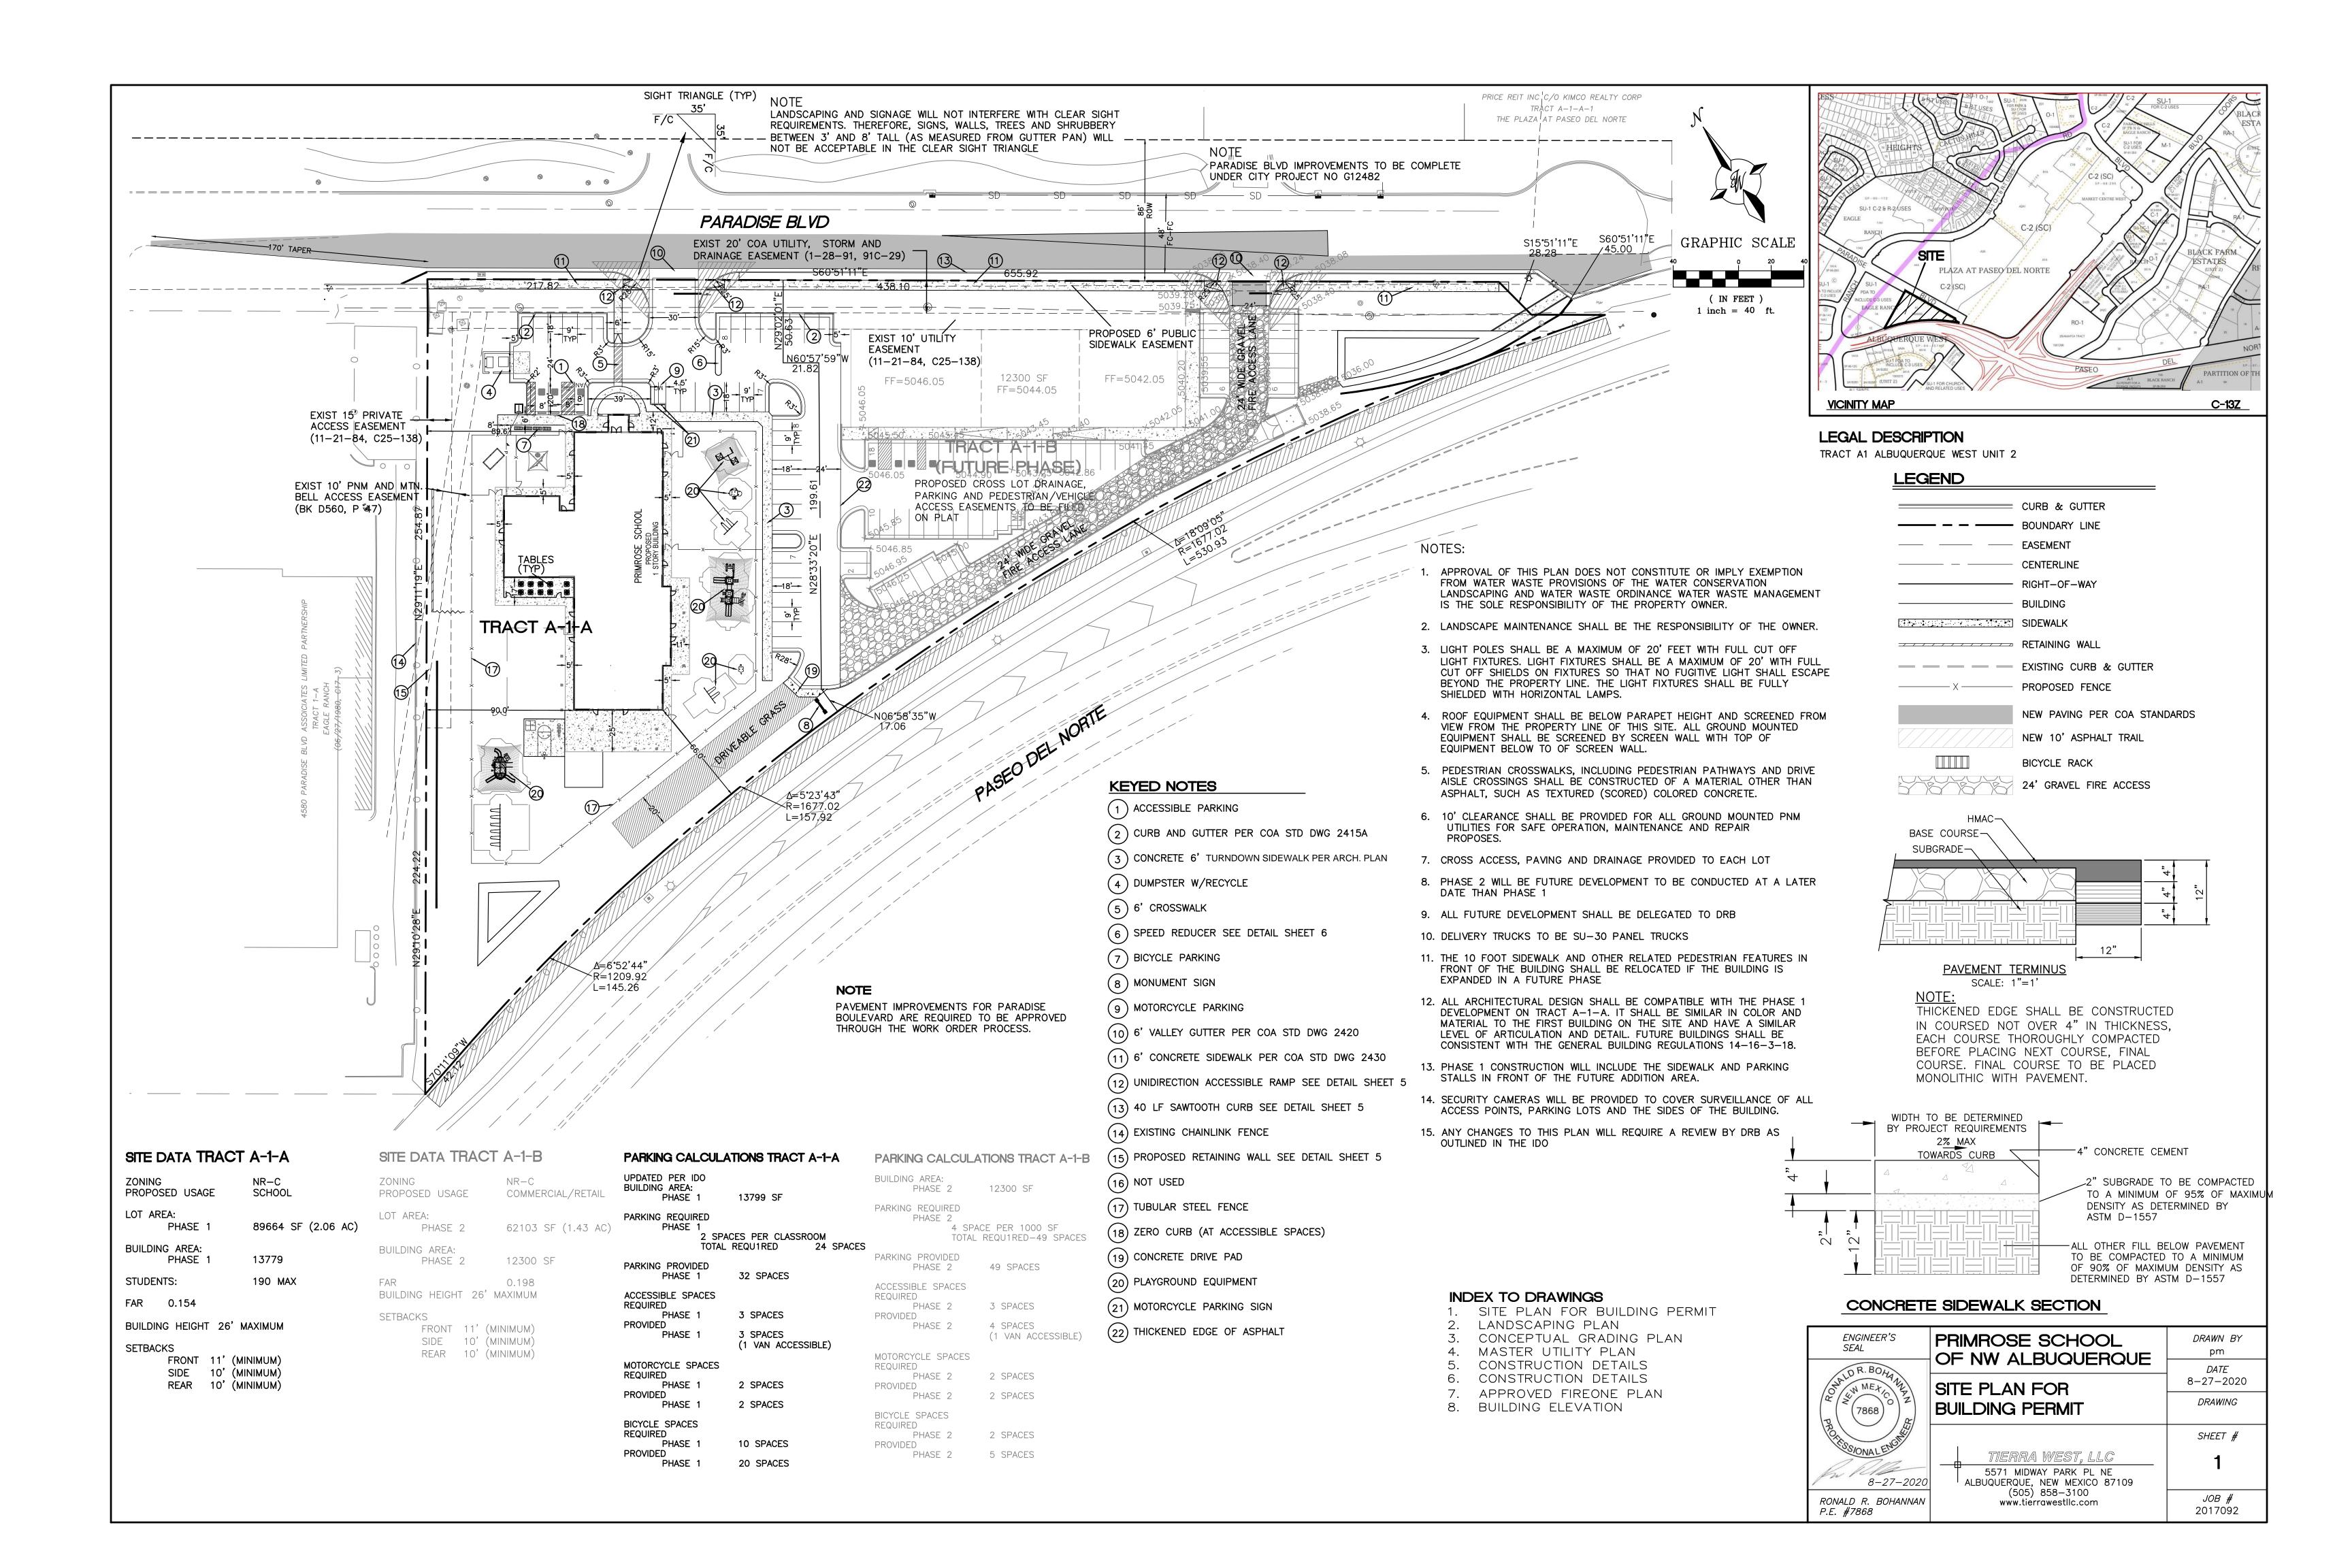

Park Place NE Albuquerque, NM 87109

## TIERRA WEST, LLC



N/A EAGLE RANCH-67 LTD PTNS 920 GARDEN ST SUITE A SANTA BARBARA CA 93101

5571 Midway Park Place NE Albuquerque, NM 87109



5571 Midway Park Place NE Albuquerque, NM 87109

## TIERRA WEST, LLC



TITAN INVESTMENTS LLC PO BOX 94088 ALBUQUERQUE NM 87199-4088





CPP PASEO I LLC & CPP PASEO II LLC C/O ALLIANCE TAX ADVISORS 433 E LAS COLINAS BLVD SUITE 300 IRVING TX 75039-5522

301

5571 Midway Park Place NE Albuquerque, NM 87109

## TIERRA WEST, LLC





LBJ ENTERPRISES LLC 5601 HIGHWAY 95 NE SUITE 730 LAKE HAVASU CITY AZ 86404-8551

5571 Midway Park Place NE Albuquerque, NM 87109



## TIERRA WEST, LLC





EXPRESSIONS OF LIFE INC 9151 HIGH ASSETS WAY NW ALBUQUERQUE NM 87120-5802

5571 Midway Park Place NE Albuquerque, NM 87109









HANDICAPPED SIGNAGE-

SEE DETAIL THIS SHEET

PARKING BUMPER

2' FROM CURB"

INSTALLED W/#4 BARS



NON-VAN ACCESSIBLE SPACES

- HANDICAPPED SIGNAGE

INSTALLED W/#4 BARS

- PARKING BUMPER

2' FROM CUŔB"

──6" HEADER CURB

TYPICAL HC SPACE

HC PARKING DETAIL

HC PARKING DETAIL SECTION A-A

SEE DETAIL THIS SHEET

BOTTOM OF THIS SIGN

ANSI 502.7-

ANSI 502.7

2" DIA.x.188 GALV.

TRAFFIC YELLOW

PAVING -AREA

STEEL PIPE

60" MIN. ABOVE GROUND

VAN ACCESSIBLE SPACES—

BOTTOM OF THIS SIGN

60" MIN. ABOVE GROUND

WHEN SIGN IS IN PAVED AREAS, -USE 4" PIPE BOLLARD FILLED W/ CONCRETE AND PAINTED

1'-6" DIA. CONC.

BASE 3000 PSI



ENGINEER'S

RONALD R. BOHANNAN

P.E. #7868

PRIMROSE SCHOOL

OF NW ALBUQUERQUE

CONSTRUCTION DETAILS

TIERRA WEST, LLC

5571 MIDWAY PARK PL NE ALBUQUERQUE, NEW MEXI