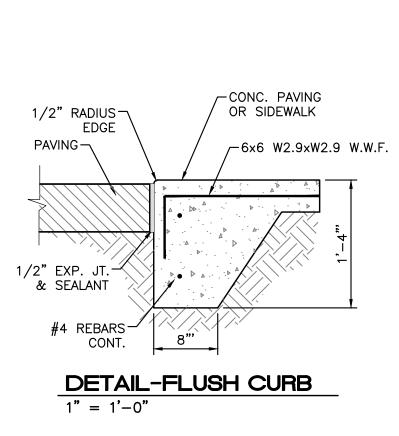

Place NE Albuquerque, NM 87109

## TIERRA WEST, LLC



N/A EAGLE RANCH-67 LTD PTNS 920 GARDEN ST SUITE A SANTA BARBARA CA 93101

5571 Midway Park Place NE Albuquerque, NM 87109



5571 Midway Park Place NE Albuquerque, NM 87109

## TIERRA WEST, LLC



TITAN INVESTMENTS LLC PO BOX 94088 ALBUQUERQUE NM 87199-4088





CPP PASEO I LLC & CPP PASEO II LLC C/O ALLIANCE TAX ADVISORS 433 E LAS COLINAS BLVD SUITE 300 IRVING TX 75039-5522

301

5571 Midway Park Place NE Albuquerque, NM 87109

## TIERRA WEST, LLC





LBJ ENTERPRISES LLC 5601 HIGHWAY 95 NE SUITE 730 LAKE HAVASU CITY AZ 86404-8551

5571 Midway Park Place NE Albuquerque, NM 87109



## TIERRA WEST, LLC





EXPRESSIONS OF LIFE INC 9151 HIGH ASSETS WAY NW ALBUQUERQUE NM 87120-5802

5571 Midway Park Place NE Albuquerque, NM 87109









HANDICAPPED SIGNAGE-

SEE DETAIL THIS SHEET

PARKING BUMPER

2' FROM CURB"

INSTALLED W/#4 BARS



NON-VAN ACCESSIBLE SPACES

- HANDICAPPED SIGNAGE

INSTALLED W/#4 BARS

- PARKING BUMPER

2' FROM CUŔB"

──6" HEADER CURB

TYPICAL HC SPACE

HC PARKING DETAIL

HC PARKING DETAIL SECTION A-A

SEE DETAIL THIS SHEET

BOTTOM OF THIS SIGN

ANSI 502.7-

ANSI 502.7

2" DIA.x.188 GALV.

TRAFFIC YELLOW

PAVING -AREA

STEEL PIPE

60" MIN. ABOVE GROUND

VAN ACCESSIBLE SPACES—

BOTTOM OF THIS SIGN

60" MIN. ABOVE GROUND

WHEN SIGN IS IN PAVED AREAS, -USE 4" PIPE BOLLARD FILLED W/ CONCRETE AND PAINTED

1'-6" DIA. CONC.

BASE 3000 PSI



ENGINEER'S

RONALD R. BOHANNAN

P.E. #7868

PRIMROSE SCHOOL

OF NW ALBUQUERQUE

CONSTRUCTION DETAILS

TIERRA WEST, LLC

5571 MIDWAY PARK PL NE ALBUQUERQUE, NEW MEXICO 871