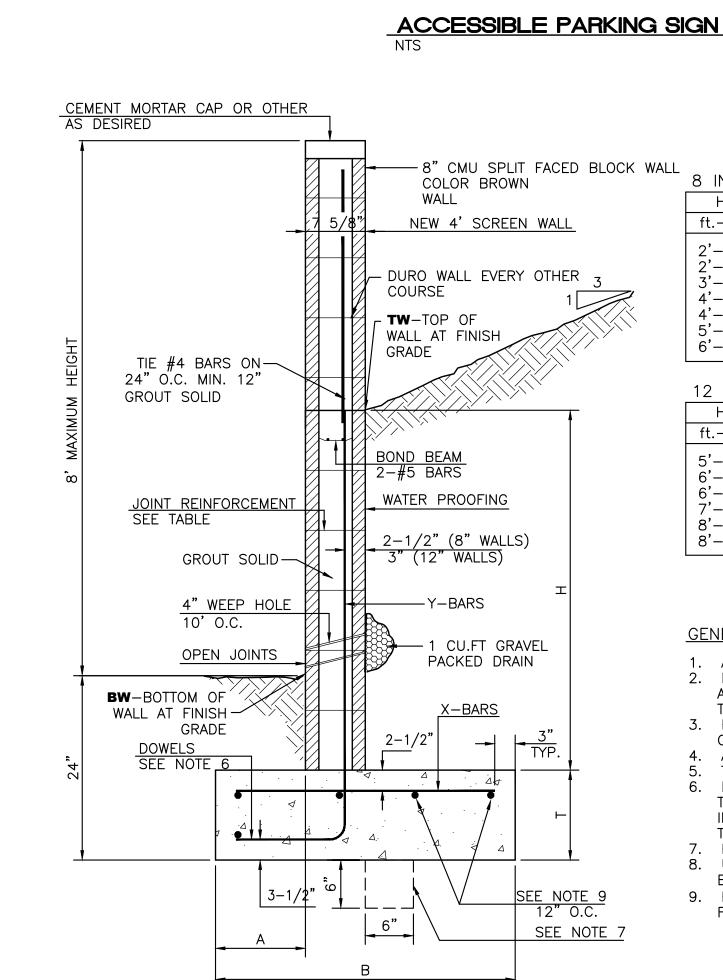

ITE A SANTA BARBARA CA 93101

5571 Midway Park Place NE Albuquerque, NM 87109



5571 Midway Park Place NE Albuquerque, NM 87109

## TIERRA WEST, LLC



TITAN INVESTMENTS LLC PO BOX 94088 ALBUQUERQUE NM 87199-4088





CPP PASEO I LLC & CPP PASEO II LLC C/O ALLIANCE TAX ADVISORS 433 E LAS COLINAS BLVD SUITE 300 IRVING TX 75039-5522

301

5571 Midway Park Place NE Albuquerque, NM 87109

## TIERRA WEST, LLC





LBJ ENTERPRISES LLC 5601 HIGHWAY 95 NE SUITE 730 LAKE HAVASU CITY AZ 86404-8551

5571 Midway Park Place NE Albuquerque, NM 87109



## TIERRA WEST, LLC





EXPRESSIONS OF LIFE INC 9151 HIGH ASSETS WAY NW ALBUQUERQUE NM 87120-5802

5571 Midway Park Place NE Albuquerque, NM 87109









HANDICAPPED SIGNAGE-

SEE DETAIL THIS SHEET

PARKING BUMPER

2' FROM CURB"

INSTALLED W/#4 BARS



NON-VAN ACCESSIBLE SPACES

- HANDICAPPED SIGNAGE

INSTALLED W/#4 BARS

- PARKING BUMPER

2' FROM CUŔB"

──6" HEADER CURB

TYPICAL HC SPACE

HC PARKING DETAIL

HC PARKING DETAIL SECTION A-A

SEE DETAIL THIS SHEET

BOTTOM OF THIS SIGN

ANSI 502.7-

ANSI 502.7

2" DIA.x.188 GALV.

TRAFFIC YELLOW

PAVING -AREA

STEEL PIPE

60" MIN. ABOVE GROUND

VAN ACCESSIBLE SPACES—

BOTTOM OF THIS SIGN

60" MIN. ABOVE GROUND

WHEN SIGN IS IN PAVED AREAS, -USE 4" PIPE BOLLARD FILLED W/ CONCRETE AND PAINTED

1'-6" DIA. CONC.

BASE 3000 PSI



ENGINEER'S

RONALD R. BOHANNAN

P.E. #7868

PRIMROSE SCHOOL

OF NW ALBUQUERQUE

CONSTRUCTION DETAILS

TIERRA WEST, LLC

5571 MIDWAY PARK PL NE ALBUQUERQUE, NEW MEXICO 87109 (505) 858-3100

www.tierrawestllc.com

DRAWN BY pm

DATE 5-1-18

DRAWING

SHEET #

6

JOB #

201