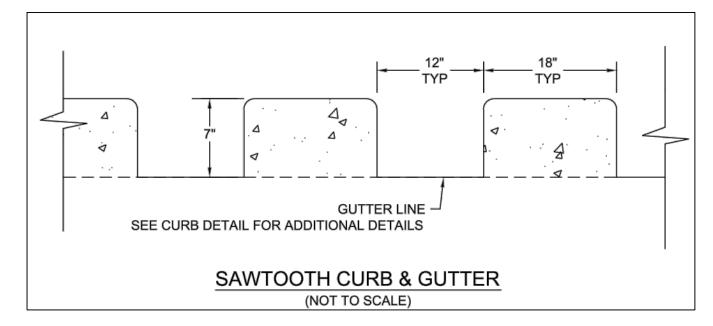

ER ARE GREEN INTERNATIONAL SYMBOL OF ACCESSIBILITY

SIGN LETTERING AND BORDER ARE GREEN

2" DIA.x.188 GALV.

FINISH GRADE -

1'-6" DIA. CONC.-

BASE 3000 PSI

STEEL PIPE

MOTORCYCLE PARKING SIGN

IS WHITE ON A BLUE BACKGROUND

SIGN FIELD IS WHITE



SHALL BE EITHER SAWED OR TOOLED A MINIMUM OF 1"

3. ALL EDGES SHALL BE EDGED WITH A 3/8" RADUIS

4. 1/4" ISOLATION JOINT SHALL BE PLACED BETWEEN SIDEWALK AND CURB WHEN CAST ADJACENT TO EACH

DEEP AT FINISHED FACES.

EDGING TOOL.

OTHER.

DOME SECTION

DOME SPACING

CC - CENTER TO CENTER SPACING 2.35" BB - BASE TO BASE SPACING 1.48" MIN

BD - BASE DIAMETER 0.9" MIN

65% OF BD MAX

TD - TOP DIAMETER 50% OF BD MIN TO



**BIKE RACK DETAIL** 

GALV. PIPE SLEEVE

SET IN CONC. FOOTING

SCALE: 1/2"=1'

WHEEL BUMPER

2" DIA. STD. STEEL¬ PIPE, PAINTED



Date Site Plan Approved:\_ Date Submitted: 5/1/2013 roved: テンソントラ

INFRASTRUCTURE LIST

(Rev. 9-20-05)

EXHIBIT "A"

ORIGINAL.

DEVELOPMENT REVIEW BOARD (D.R.B.) REQUIRED INFRASTRUCTURE LIST TO SUBDIVISION IMPROVEMENTS AGREEMENT

> Date Preliminary Plat Approved: Date Preliminary Plat Expires: DRB Application No.: 13 - 7 0439 DRB Project No.: 2007000

PRODUCED HAME OF PLATANDIOR SITE DEVELOPMENT PLAN PHASE 1 OF ALBUQUERQUE SPORTING CENTER

TRACT A1 ALBUQUERQUE WEST UNIT 2
EXISTING LEGAL DESCRIPTION PRIOR TO PLATTING ACTION

and/or in the review of the construction drawings, if the DRC Chair determines that appurtenant items and/or unforeseen items have not been included in the infrastructure listing, the DRC Chair may include those items in the listing and related financial guarantee. Li