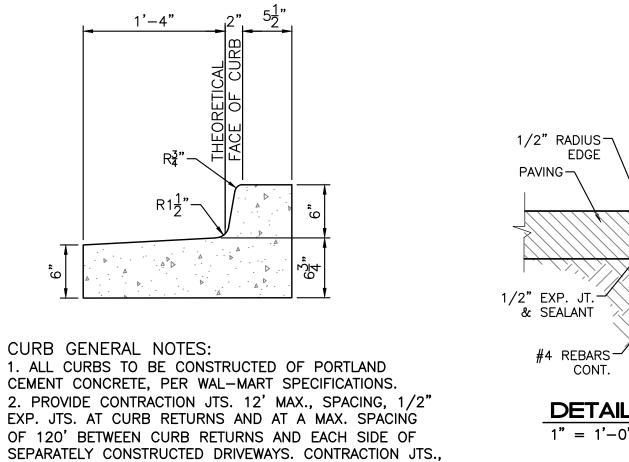

k Place NE Albuquerque, NM 87109

## TIERRA WEST, LLC



N/A EAGLE RANCH-67 LTD PTNS 920 GARDEN ST SUITE A SANTA BARBARA CA 93101

5571 Midway Park Place NE Albuquerque, NM 87109



5571 Midway Park Place NE Albuquerque, NM 87109

## TIERRA WEST, LLC



TITAN INVESTMENTS LLC PO BOX 94088 ALBUQUERQUE NM 87199-4088





CPP PASEO I LLC & CPP PASEO II LLC C/O ALLIANCE TAX ADVISORS 433 E LAS COLINAS BLVD SUITE 300 IRVING TX 75039-5522

301

5571 Midway Park Place NE Albuquerque, NM 87109

## TIERRA WEST, LLC





LBJ ENTERPRISES LLC 5601 HIGHWAY 95 NE SUITE 730 LAKE HAVASU CITY AZ 86404-8551

5571 Midway Park Place NE Albuquerque, NM 87109



## TIERRA WEST, LLC





EXPRESSIONS OF LIFE INC 9151 HIGH ASSETS WAY NW ALBUQUERQUE NM 87120-5802

5571 Midway Park Place NE Albuquerque, NM 87109









HANDICAPPED SIGNAGE-

SEE DETAIL THIS SHEET

PARKING BUMPER

2' FROM CURB"

INSTALLED W/#4 BARS



NON-VAN ACCESSIBLE SPACES

- HANDICAPPED SIGNAGE

INSTALLED W/#4 BARS

- PARKING BUMPER

2' FROM CUŔB"

──6" HEADER CURB

TYPICAL HC SPACE

HC PARKING DETAIL

HC PARKING DETAIL SECTION A-A

SEE DETAIL THIS SHEET

BOTTOM OF THIS SIGN

ANSI 502.7-

ANSI 502.7

2" DIA.x.188 GALV.

TRAFFIC YELLOW

PAVING -AREA

STEEL PIPE

60" MIN. ABOVE GROUND

VAN ACCESSIBLE SPACES—

BOTTOM OF THIS SIGN

60" MIN. ABOVE GROUND

WHEN SIGN IS IN PAVED AREAS, -USE 4" PIPE BOLLARD FILLED W/ CONCRETE AND PAINTED

1'-6" DIA. CONC.

BASE 3000 PSI



ENGINEER'S

RONALD R. BOHANNAN

P.E. #7868

PRIMROSE SCHOOL

OF NW ALBUQUERQUE

CONSTRUCTION DETAILS

TIERRA WEST, LLC

5571 MIDWAY PARK PL NE ALBUQUERQUE, NEW MEXICO 8