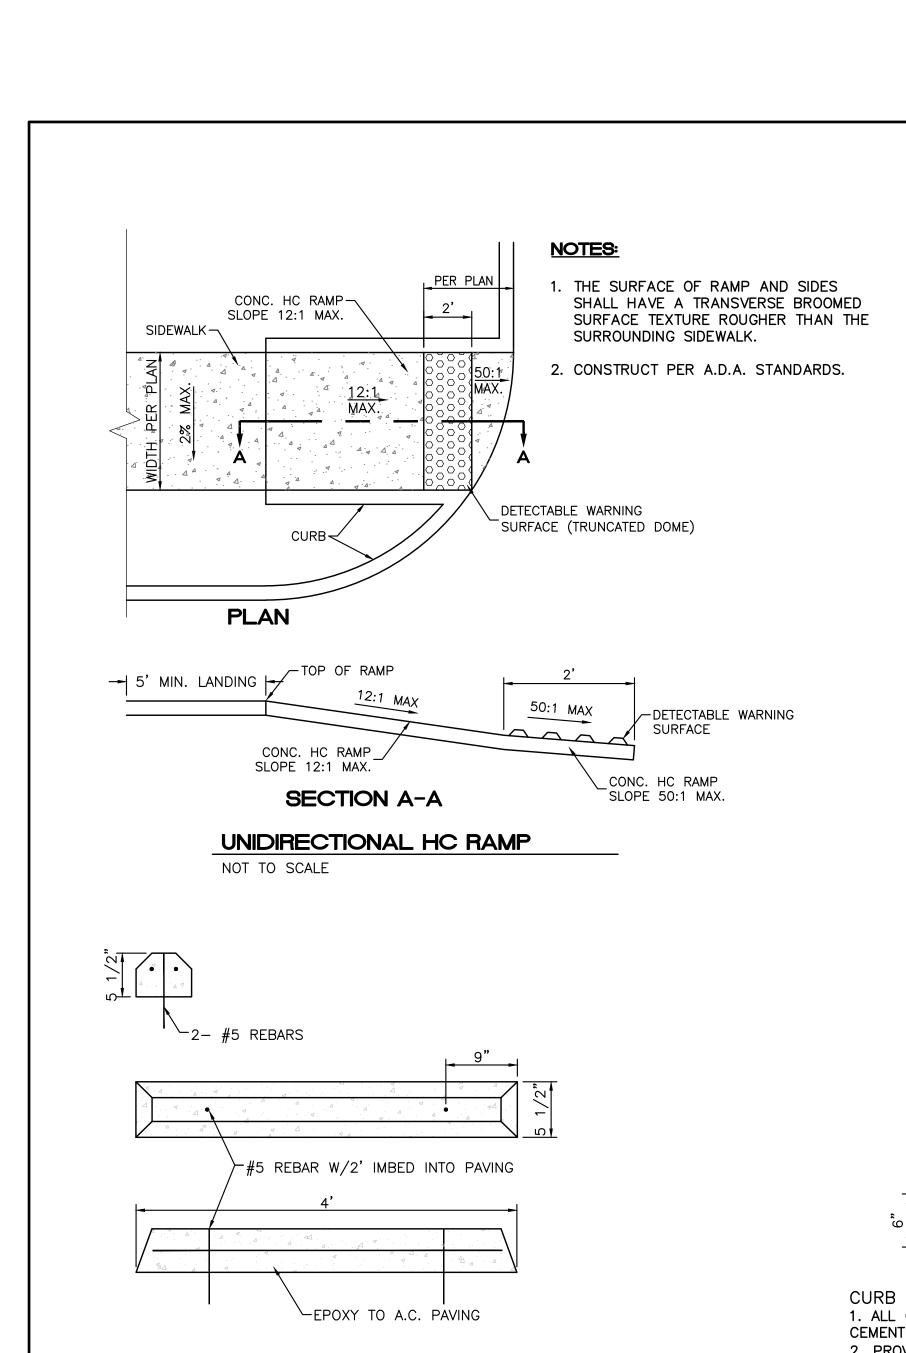

ark Place NE Albuquerque, NM 87109

## TIERRA WEST, LLC



N/A EAGLE RANCH-67 LTD PTNS 920 GARDEN ST SUITE A SANTA BARBARA CA 93101

5571 Midway Park Place NE Albuquerque, NM 87109



5571 Midway Park Place NE Albuquerque, NM 87109

## TIERRA WEST, LLC



TITAN INVESTMENTS LLC PO BOX 94088 ALBUQUERQUE NM 87199-4088





CPP PASEO I LLC & CPP PASEO II LLC C/O ALLIANCE TAX ADVISORS 433 E LAS COLINAS BLVD SUITE 300 IRVING TX 75039-5522

301

5571 Midway Park Place NE Albuquerque, NM 87109

## TIERRA WEST, LLC





LBJ ENTERPRISES LLC 5601 HIGHWAY 95 NE SUITE 730 LAKE HAVASU CITY AZ 86404-8551

5571 Midway Park Place NE Albuquerque, NM 87109



## TIERRA WEST, LLC





EXPRESSIONS OF LIFE INC 9151 HIGH ASSETS WAY NW ALBUQUERQUE NM 87120-5802

5571 Midway Park Place NE Albuquerque, NM 87109









HANDICAPPED SIGNAGE-

SEE DETAIL THIS SHEET

PARKING BUMPER

2' FROM CURB"

INSTALLED W/#4 BARS



NON-VAN ACCESSIBLE SPACES

- HANDICAPPED SIGNAGE

INSTALLED W/#4 BARS

- PARKING BUMPER

2' FROM CUŔB"

──6" HEADER CURB

TYPICAL HC SPACE

HC PARKING DETAIL

HC PARKING DETAIL SECTION A-A

SEE DETAIL THIS SHEET

BOTTOM OF THIS SIGN

ANSI 502.7-

ANSI 502.7

2" DIA.x.188 GALV.

TRAFFIC YELLOW

PAVING -AREA

STEEL PIPE

60" MIN. ABOVE GROUND

VAN ACCESSIBLE SPACES—

BOTTOM OF THIS SIGN

60" MIN. ABOVE GROUND

WHEN SIGN IS IN PAVED AREAS, -USE 4" PIPE BOLLARD FILLED W/ CONCRETE AND PAINTED

1'-6" DIA. CONC.

BASE 3000 PSI



ENGINEER'S

RONALD R. BOHANNAN

P.E. #7868

PRIMROSE SCHOOL

OF NW ALBUQUERQUE

CONSTRUCTION DETAILS

TIERRA WEST, LLC

5571 MIDWAY PARK PL NE ALBUQUERQUE, NEW MEXICO