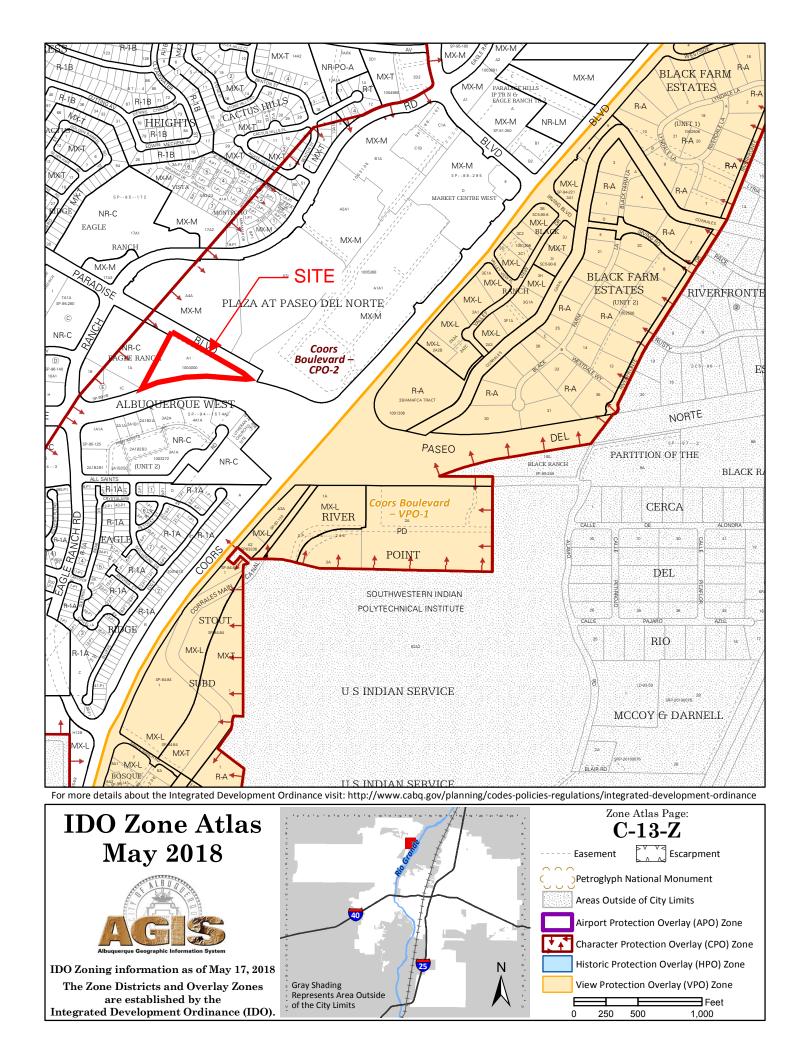

September 6, 2022

Ms. Jolene Wolfley, Chair Development Review Board City of Albuquerque P.O. Box 1293 Albuquerque, NM 87103

RE: EXTENSION FOR INFRASTRUCTURE IMPROVEMENTS AGREEMENT 4570 PARADISE BLVD. ALBUQUERQUE, NM 87114 TR A-1 PLAT FOR TR A-1 ALBUQUERQUE WEST UNIT 2 (BEING A REPLAT OF TR A UNIT 1 & A PORTION OF LOTS 3 BLK 'E' ALBUQUERQUE WEST) ZONE ATLAS PAGE: C-13-Z

#### Project# PR-2018-001183 Application# SD-2022-00127 EXTENSION OF INFRASTRUCTURE IMPROVEMENTS AGREEMENT

LEGAL DESCRIPTION: For all or a portion of: TRACT A-1 UNIT 2, ALBUQUERQUE WEST zoned NR-C, located at 4570 PARADISE BLVD between PASEO DEL NORTE NW and COORS BLVD NW containing approximately 3.4816 acre(s). (C-13)