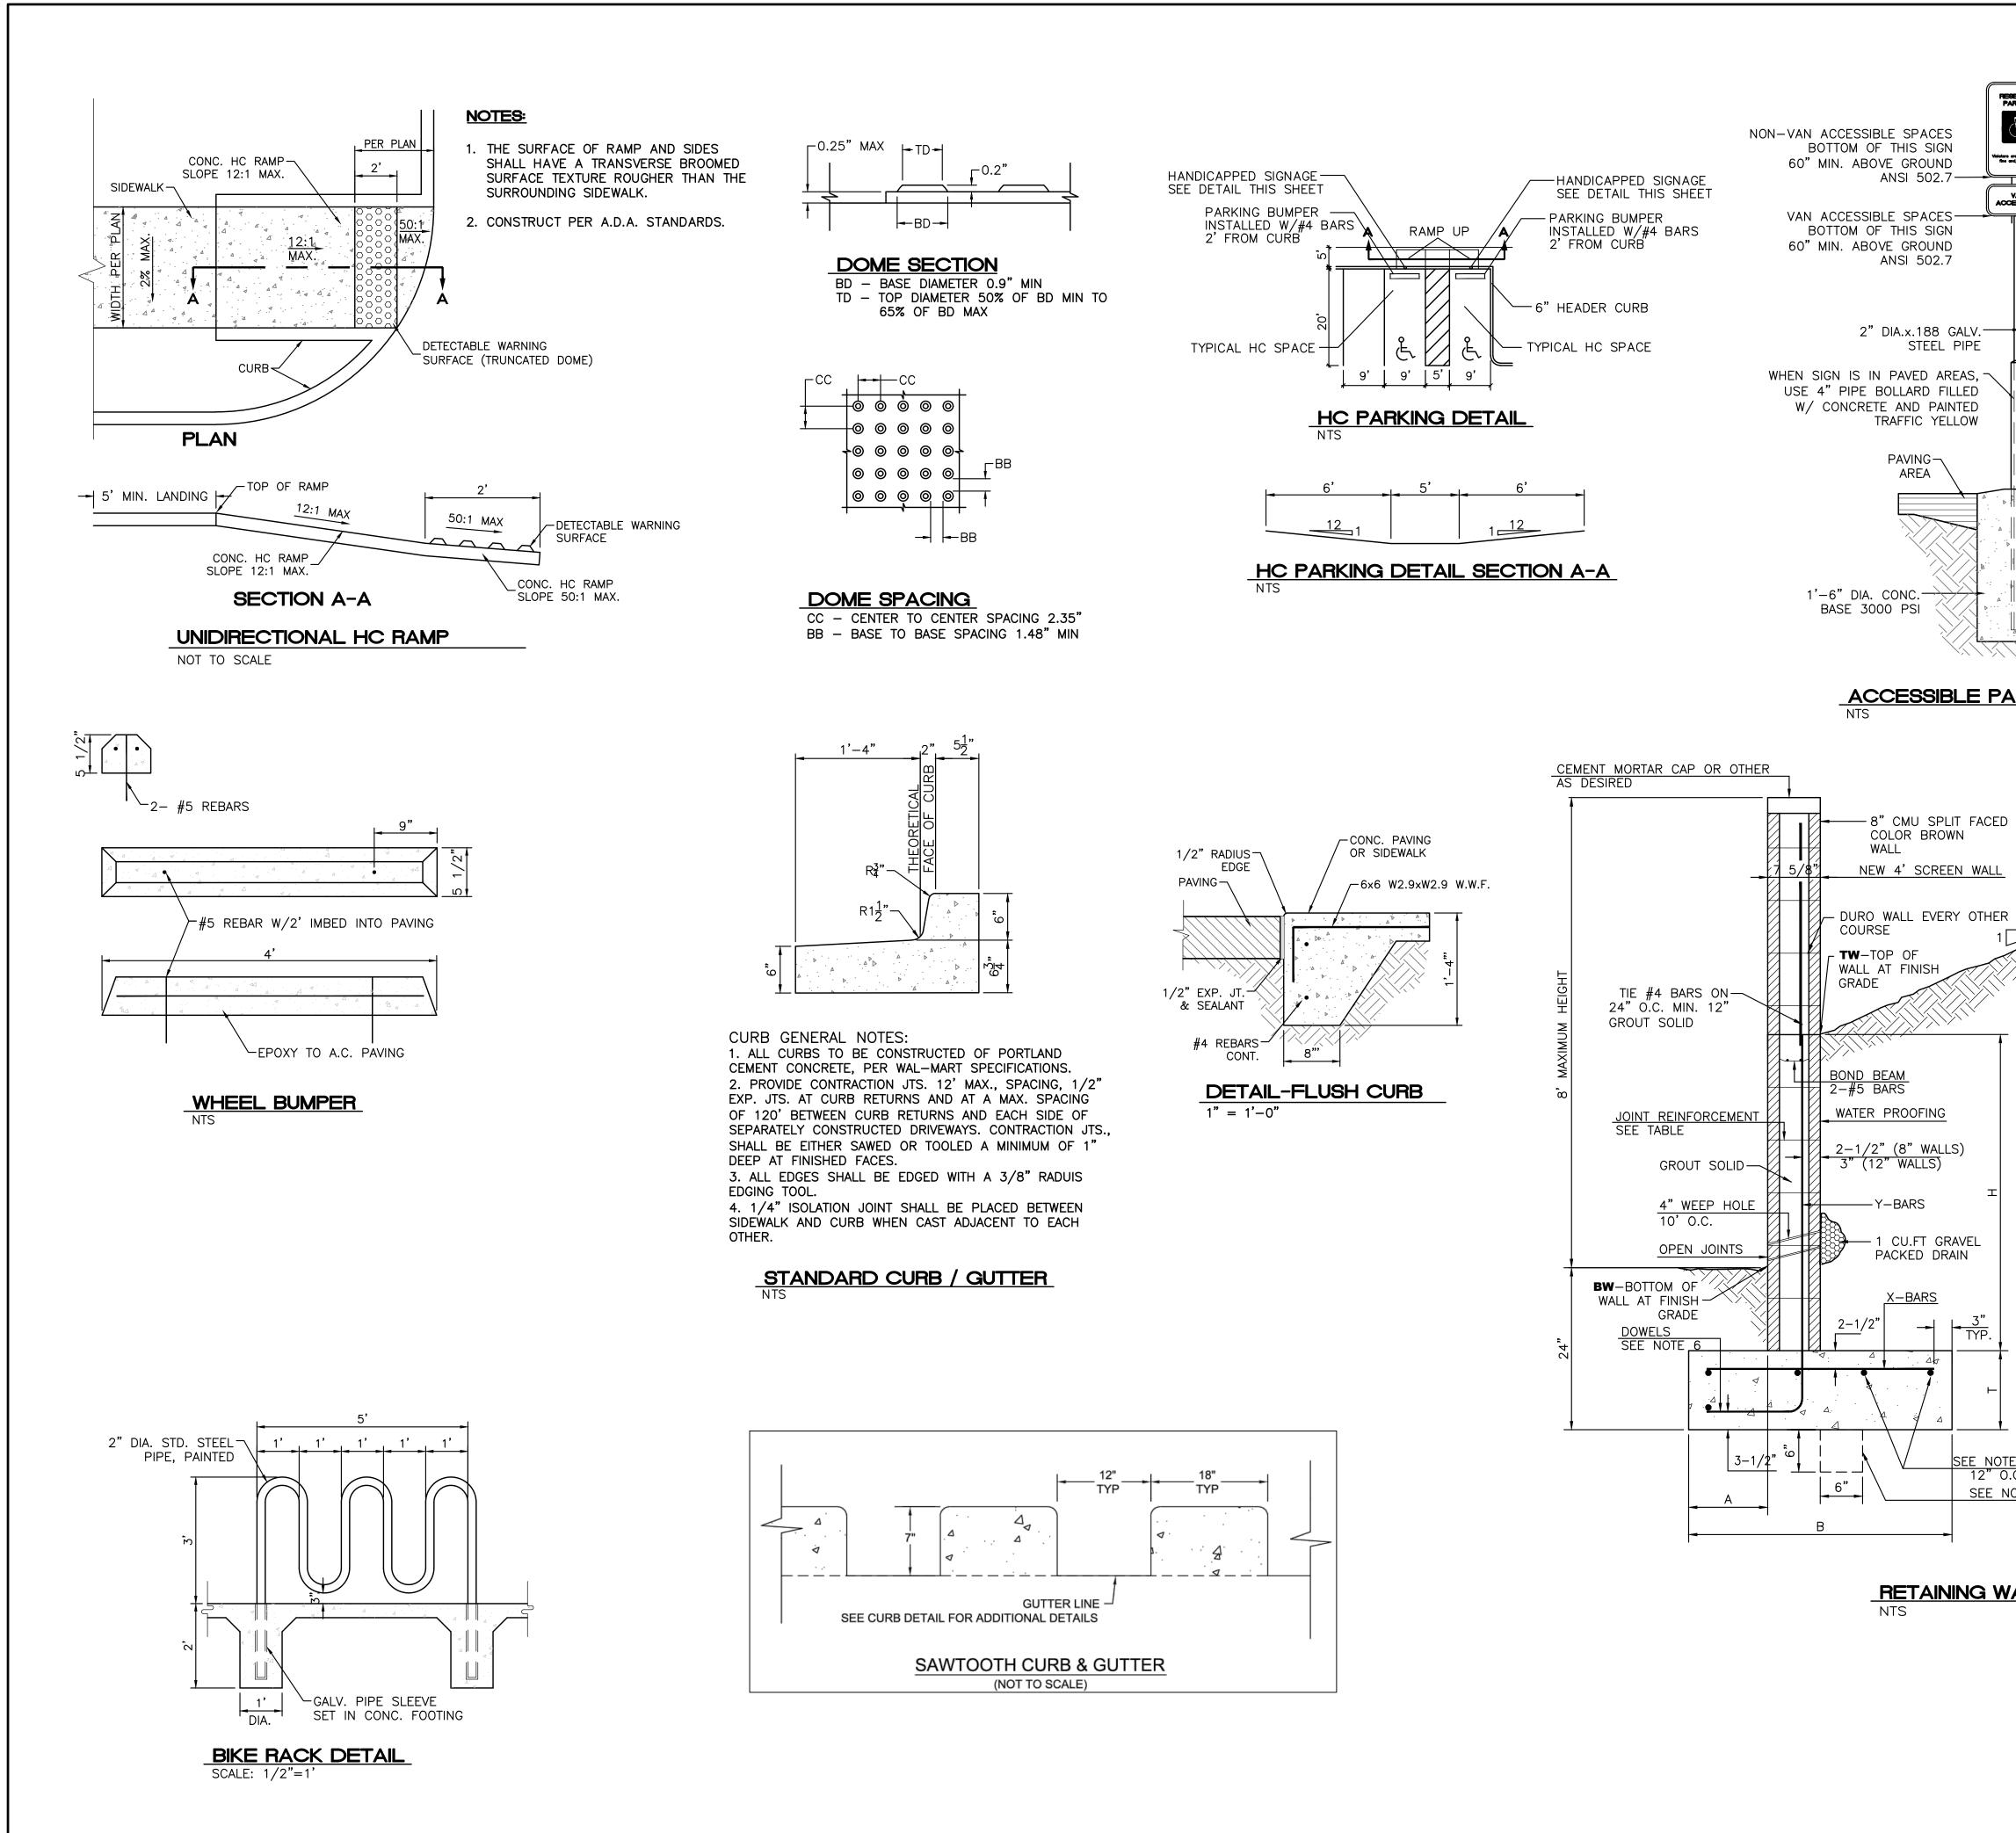

Sincerely,

Sergio Lozoya Senior Planner

JN: 2017092 RRB/sl/jn

Page 1 of 1

| ADMINIS      |                       | AMENDMENT<br>JECT #-004213 |
|--------------|-----------------------|----------------------------|
|              |                       | king, access, and          |
| circulation. |                       |                            |
| RBrito       | Ortical Age High Batt | 90ert 04 Sept 2020         |
| APPRO        | VED BY                | DATE                       |

**GENERAL NOTES:** 

- 1. ALL CONCRETE IS TO BE 4000 PSI @ 28 DAYS. 2. MINIMUM COMPACTION UNDER FOOTINGS IS TO BE 95% PER
- ASTM. D 1557 FOR A DEPTH OF 12" MOISTURE CONTENT IS TO BE ± 2.0%.
- 3. BACK FILL AGAINST WALLS IS TO BE HAND-PLACED AND
- COMPACTED. 4. ALL BARS ARE TO BE GRADE 60, ASTM 615.
- 5. TRUSS TYPE DUR-O-WALL EVERY OTHER COURSE. 6. DOWELS SHALL BE AT LEAST EQUAL IN SIZE AND SPACING TO V-BARS, SHALL PROJECT A MINIMUM OF 30 BAR DIA. INTO THE FILLED BLOCK CORES, AND SHALL EXTEND TO THE TOE OF THE FOOTING. 7. PROVIDE KEY FOR 8" AND 12" WALLS WHERE H EXCEEDS 6'-0"
- 8. USE EITHER EXPANSION JOINTS ON 20' CENTERS OR PILASTERS EVERY 16'. 9. BOND BEAM, 1-#4 BARS FOR WALLS UNDER 3'-4", 2-#4 BARS
- FOR WALLS UNDER 5'-4", 2-#5 BARS FOR WALLS OVER 5'-4".