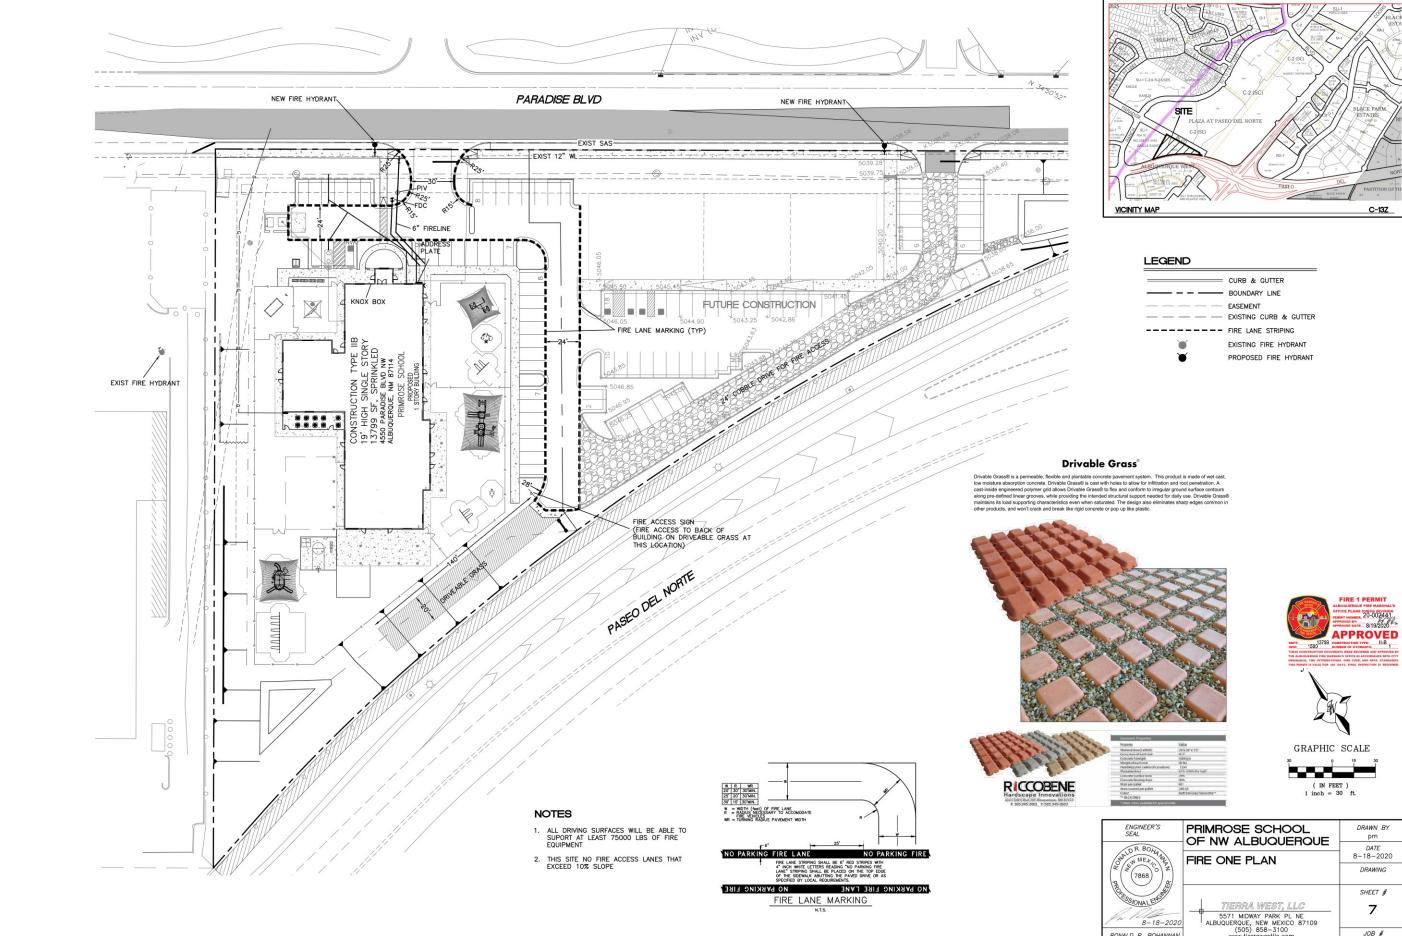

#### Project# PR-2018-001183 Application# SD-2022-00127 EXTENSION OF INFRASTRUCTURE IMPROVEMENTS AGREEMENT

LEGAL DESCRIPTION: For all or a portion of: TRACT A-1 UNIT 2, ALBUQUERQUE WEST zoned NR-C, located at 4570 PARADISE BLVD between PASEO DEL NORTE NW and COORS BLVD NW containing approximately 3.4816 acre(s). (C-13)

On September 21, 2022, the Development Review Board (DRB) held a public meeting concerning the above referenced application and approved the request based on the following Findings:

- 1. This is a request to extend the Infrastructure Improvements Agreement (IIA). It is a request for a 2-year extension.
- 2. Pursuant to 14-16-6-4(X)(4)(a) of the IDO the DRB, the original approving body, has made a decision using the same procedure required for the initial approval.
- 3. This action will extend the approval of the IIA to October 6, 2024.