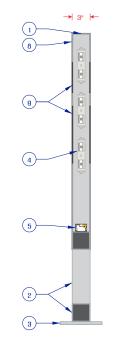

1.800.843.9888 • www.personasigns.com

CROSS SECTION A-A SCALE: 3/4" = 1'-D"

1/2" X 7" X 7" ALUMINUM PLATE 5/8" BOLT HOLES 2 1/2" CENTER HOLE

> <u>PLATE DETAIL</u> SCALE: 1 1/2" = 1'-0"

| NO. | PART/DESRIPTION                                       |
|-----|-------------------------------------------------------|
| 1   | 3" X 1" X 1/B" ALUMINUM C-CHANNEL                     |
| 2   | 3" X 3" X 1/8" Aluminum Tube                          |
| 3   | MOUNTING PLATE (SEE PLATE DETAIL)                     |
| 4   | WHITE LED'S AS REQUIRED                               |
| 5   | LED POWER SUPPLIES AS REQUIRED                        |
| 6   | DISCONNECT SWITCH                                     |
| 7   | ELECTRICAL CONNECTION ACCESS THROUGH COVER            |
| 8   | .080" ROUTED ALUMINUM SHOEBOX FACES                   |
| 9   | .118" NG WHITE SOLAR GRADE POLYCARBONATE BACKER PANEL |
| 10  | POWDERCOAT HENTZEN #P90353APC (OR PAINT TO MATCH)     |
| 11  | PAINT TO MATCH SILVER OR METALLIC GRAY                |

#### NOTES:

- DESIGN FACTOR: TO BE DETERMINED
- 3" X 1/8" ALUMINUM C-CHANNEL FRAME
- ROUTED ALUMINUM SHOTEBOX FACES
- EXTERIOR FINISH:
  - FACES POWDERCOAT HENTZEN #P90353APC (OR PAINT TO MATCH) TUBES AND PLATE - PAINT SILVER OR METALLIC GRAY
- INTERIOR FINISH: PAINT REFLECTIVE WHITE
- FACES REMOVABLE FOR SERVICE ACCESS
- U.L. LISTED
- ELECTRICAL: AMPS TBD/120 VOLTS
- SQUARE FOOTAGE:

FACE = 5.75

DISPLAY = 7.87