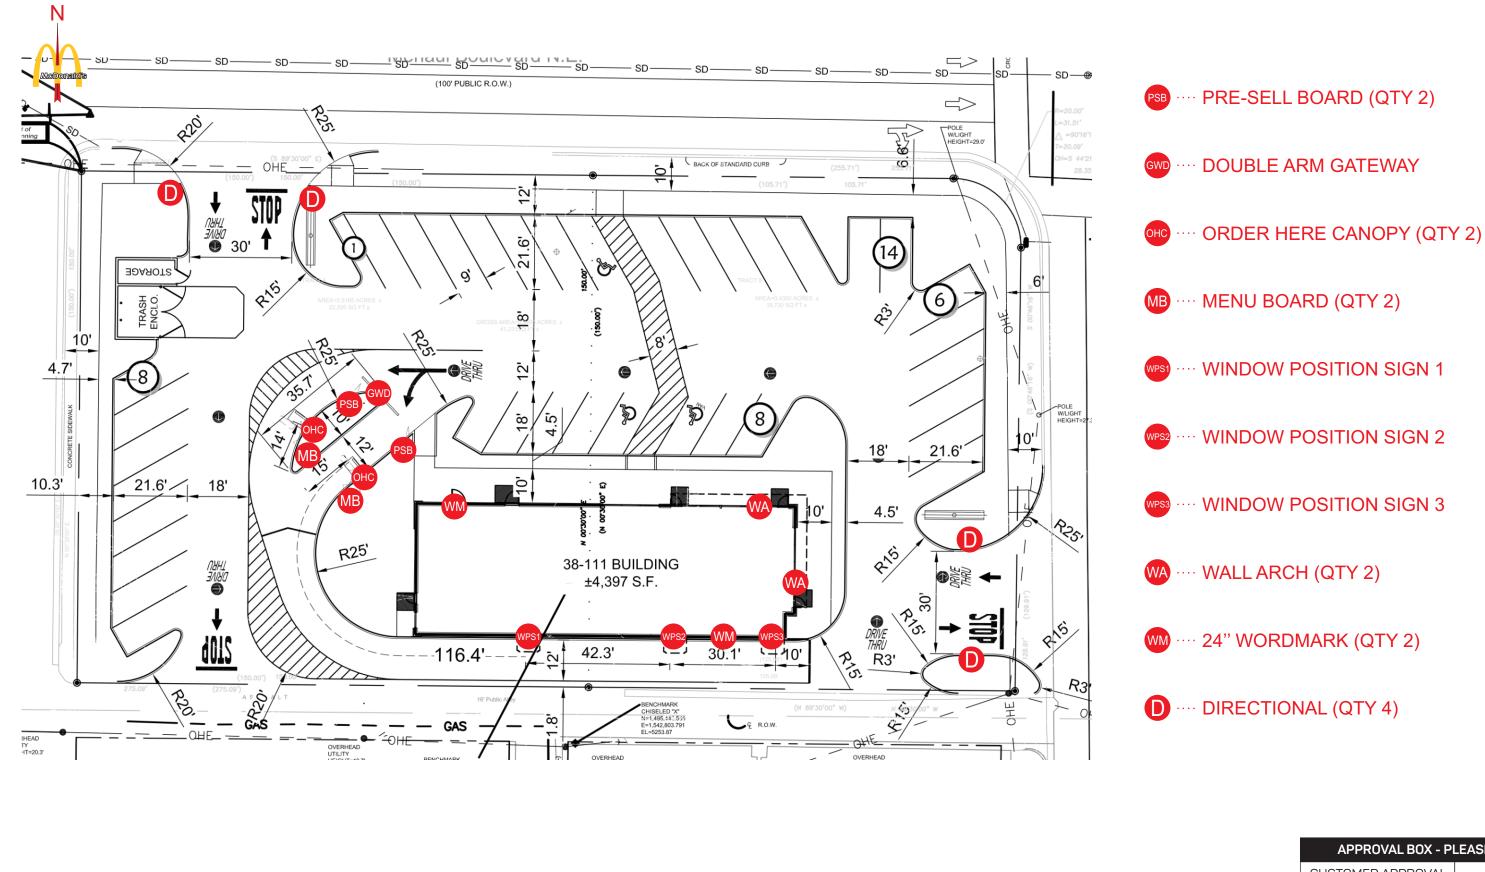

PSB

MB

| Displays              | 2 x Samsung OH55F                                            |  |
|-----------------------|--------------------------------------------------------------|--|
|                       | -                                                            |  |
| Hardware              | 2 x Stratacache Spectra NG                                   |  |
| Heating/Cooling       | Watlow 100W Heater<br>Sunon 120mm AC Fan                     |  |
| Power Supply Units    | 2 x 60W DC Media Player<br>Power Supply                      |  |
| Power Cables          | 2 x IEC Power Cables                                         |  |
| Electrical Components | Isolated Ground<br>2 x IG Receptacles<br>20A Circuit Breaker |  |
| Communication Cables  | 4 x HDMI<br>2 x RS232                                        |  |
| Certification         | UL Certified                                                 |  |
|                       | [                                                            |  |

WINDOW POSITION SIGNS DETAIL

**DESIGN FACTOR: TBD** .150" PIGMENTED PVC BOARD TO MATCH GREY FORD - MED DK PLATINUM WHITE SCREENED COPY 1ST SURFACE PMS 123 C YELLOW - NUMERAL BACKGROUND 2.50 SQUARE FEET \* ALL THREE WINDOW POSITION SIGNS ARE INCLUDED IN THIS ITEM.