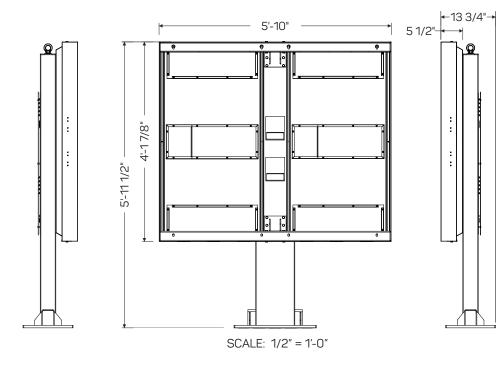

|  |
| Hardware              | 2 x Stratacache Spectra NG                                   |  |
| Heating/Cooling       | Watlow 100W Heater<br>Sunon 120mm AC Fan                     |  |
| Power Supply Units    | 2 x 60W DC Media Player<br>Power Supply                      |  |
| Power Cables          | 2 x IEC Power Cables                                         |  |
| Electrical Components | Isolated Ground<br>2 x IG Receptacles<br>20A Circuit Breaker |  |
| Communication Cables  | 4 x HDMI<br>2 x RS232                                        |  |
| Certification         | UL Certified                                                 |  |
|                       | [                                                            |  |









ISOMETRIC VIEW NOT TO SCALE

| Customer:<br>MCDONALD'S | Date:<br>05/15/18 | Prepared By:<br>RM/PKE | Note: Color output may not be exact when viewing or printing this drawing. All colors used are PMS or th<br>equivalent. If these colors are incorrect, please provide the correct PMS match and a revision to this drawing the second se | ne closest CMYK<br>ng will be made. | <b>DECISION OF COMPANY</b><br>700 21st Street Southwest        |
|-------------------------|-------------------|------------------------|------------------------------------------------------------------------------------------------------------------------------------------------------------------------------------------------------------------------------------------------------------------------------------------