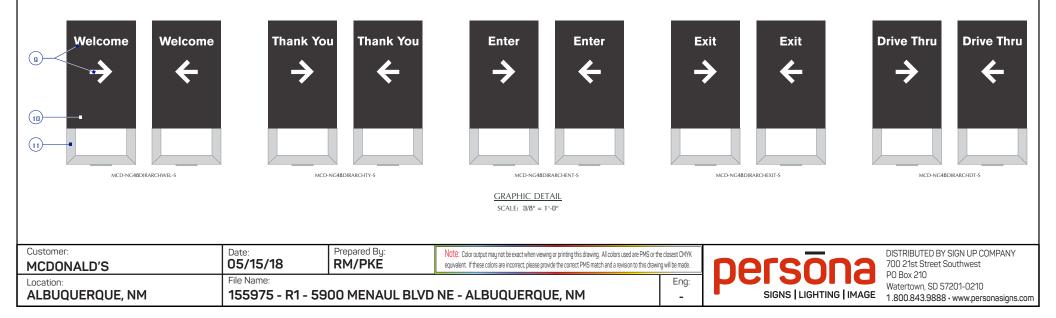

| DISCONNECT SWITCH                                     |
| 7   | ELECTRICAL CONNECTION ACCESS THROUGH COVER            |
| 8   | .080" ROUTED ALUMINUM SHOEBOX FACES                   |
| 9   | .118" NG WHITE SOLAR GRADE POLYCARBONATE BACKER PANEL |
| 10  | POWDERCOAT HENTZEN #P90353APC (OR PAINT TO MATCH)     |
| 11  | PAINT TO MATCH SILVER OR METALLIC GRAY                |

#### NOTES:

- DESIGN FACTOR: TO BE DETERMINED
- 3" X 1/8" ALUMINUM C-CHANNEL FRAME
- ROUTED ALUMINUM SHOTEBOX FACES
- EXTERIOR FINISH:
  - FACES POWDERCOAT HENTZEN #P90353APC (OR PAINT TO MATCH) TUBES AND PLATE - PAINT SILVER OR METALLIC GRAY
- INTERIOR FINISH: PAINT REFLECTIVE WHITE
- FACES REMOVABLE FOR SERVICE ACCESS
- U.L. LISTED
- ELECTRICAL: AMPS TBD/120 VOLTS
- SQUARE FOOTAGE:

FACE = 5.75

DISPLAY = 7.87