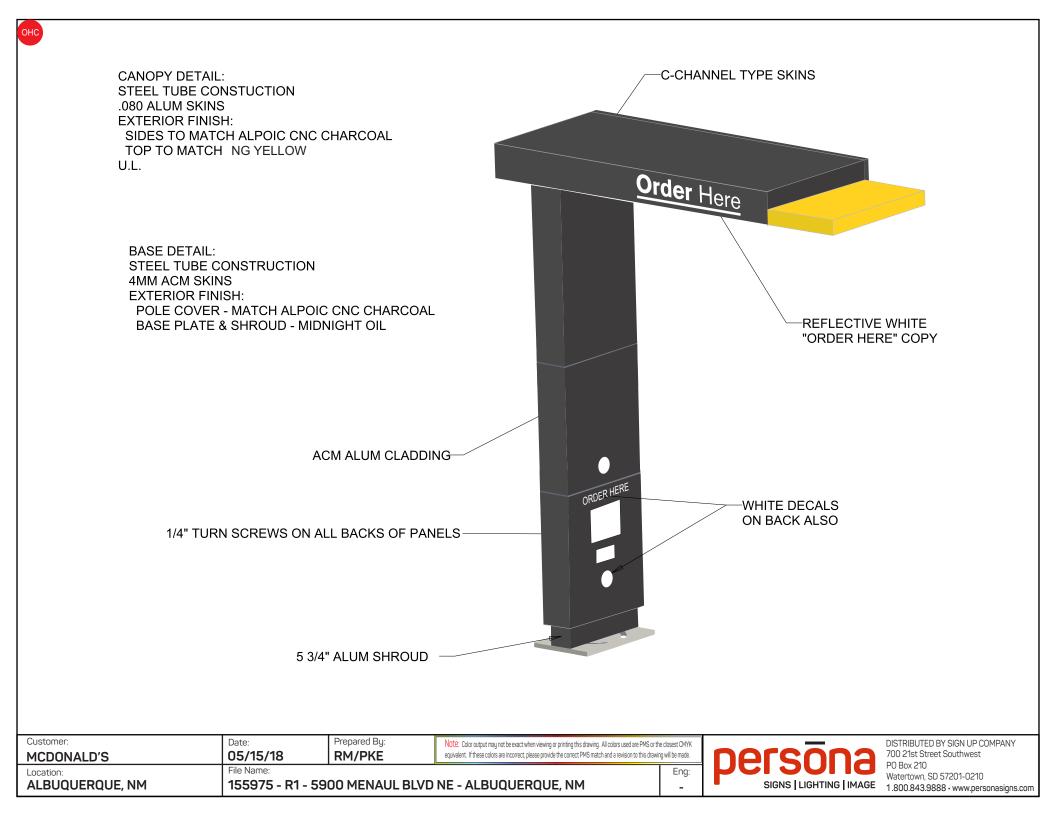

ys              | Samsung OH55F                                                |
|-----------------------|--------------------------------------------------------------|
| Hardware              | Stratacache Spectra NG                                       |
| Heating/Cooling       | Watlow 100W Heater<br>Sunon 120mm AC Fan                     |
| Power Supply Units    | 60W DC Media Player<br>Power Supply                          |
| Power Cables          | 1 x IEC Power Cable                                          |
| Electrical Components | Isolated Ground<br>2 x IG Receptacles<br>20A Circuit Breaker |
| Communication Cables  | 2 x HDMI<br>1 x RS232                                        |
| Certification         | UL Certified                                                 |









| 1 |                     |                                                        |
|---|---------------------|--------------------------------------------------------|
|   | Frame               | Hot dip galvanized + anti-graffiti powder coated steel |
|   | Brackets            | Hot dip galvanized                                     |
|   | Panels              | Aluminium + anti-graffiti powdercoat                   |
|   | Access fasteners    | Security Torx                                          |
|   | Media player access | Dual camlock                                           |
|   | Eyebolt             | Stainless crane on                                     |
|   | Baseplate           | McDonalds spec triple mounting pattern option          |
| ľ | 1                   | )