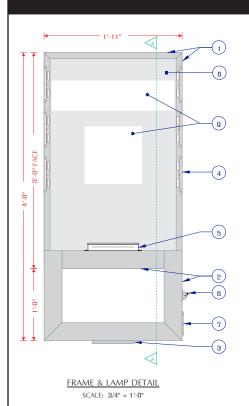

1.800.843.9888 • www.personasigns.com

CROSS SECTION A-A SCALE: 3/4" = 1'-D"

1/2" X 7" X 7" ALUMINUM PLATE 5/8" BOLT HOLES 2 1/2" CENTER HOLE

> <u>PLATE DETAIL</u> SCALE: 1 1/2" = 1'-0"

| NO. | PART/DESRIPTION                                       |
|-----|-------------------------------------------------------|
| 1   | 3" X 1" X 1/B" ALUMINUM C-CHANNEL                     |
| 2   | 3" X 3" X 1/8" Aluminum Tube                          |
| 3   | MOUNTING PLATE (SEE PLATE DETAIL)                     |
| 4   | WHITE LED'S AS REQUIRED                               |
| 5   | LED POWER SUPPLIES AS REQUIRED                        |
| 6   | DISCONNECT SWITCH                                     |
| 7   | ELECTRICAL CONNECTION ACCESS THROUGH COVER            |
| 8   | .080" ROUTED ALUMINUM SHOEBOX FACES                   |
| 9   | .118" NG WHITE SOLAR GRADE POLYCARBONATE BACKER PANEL |
| 10  | POWDERCOAT HENTZEN #P90353APC (OR PAINT TO MATCH)     |
| 11  | PAINT TO MATCH SILVER OR METALLIC GRAY                |

#### NOTES:

- DESIGN FACTOR: TO BE DETERMINED
- 3" X 1/8" ALUMINUM C-CHANNEL FRAME
- ROUTED ALUMINUM SHOTEBOX FACES
- EXTERIOR FINISH:
  - FACES POWDERCOAT HENTZEN #P90353APC (OR PAINT TO MATCH) TUBES AND PLATE - PAINT SILVER OR METALLIC GRAY
- INTERIOR FINISH: PAINT REFLECTIVE WHITE
- FACES REMOVABLE FOR SERVICE ACCESS
- U.L. LISTED
- ELECTRICAL: AMPS TBD/120 VOLTS
- SQUARE FOOTAGE:

FACE = 5.75

DISPLAY = 7.87