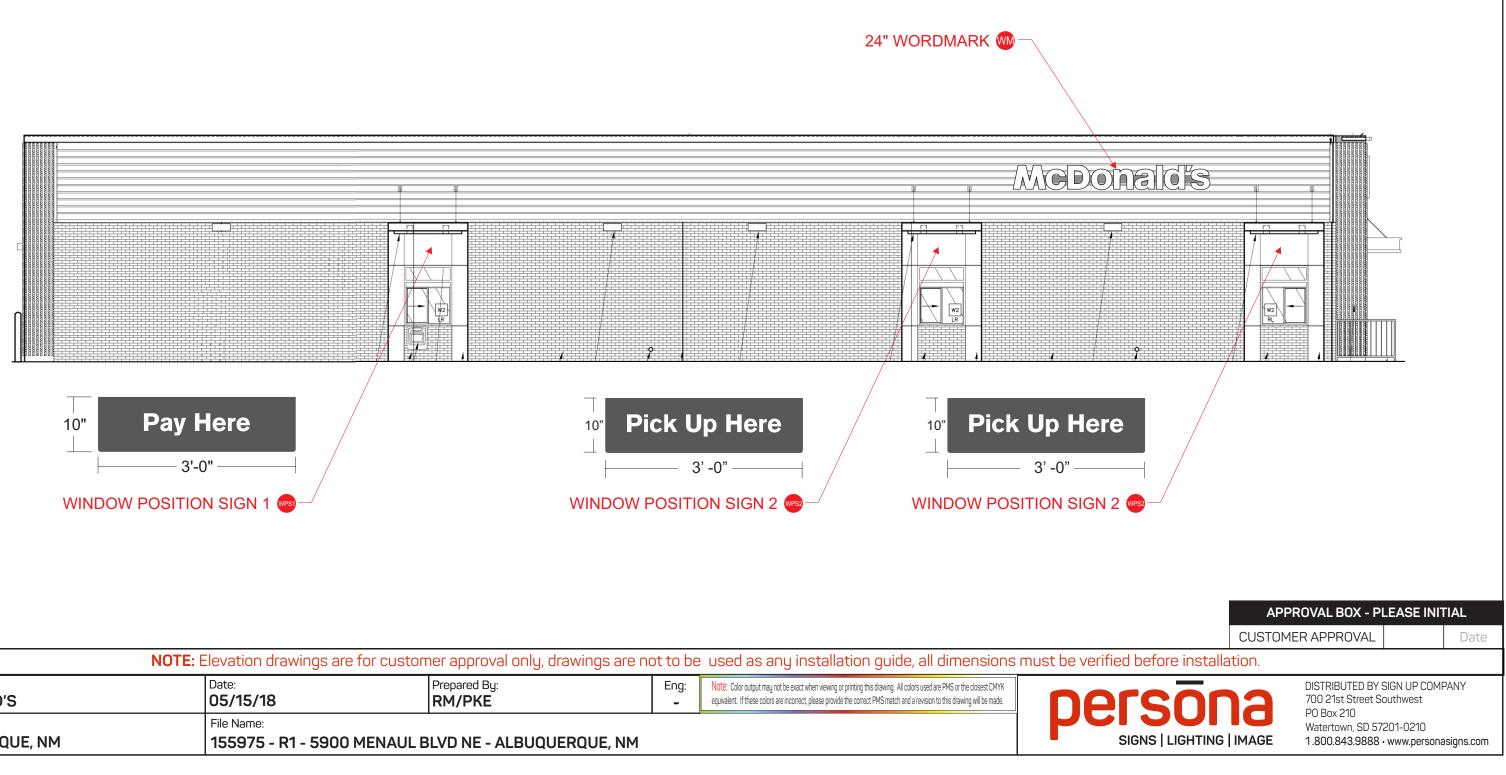

# DRIVE-THRU (SOUTH) ELEVATION SCALE: 1/8" = 1'-0"

|                              | <b>NOTE:</b> Elevation drawings are | for customer approval only, drawin | gs are not to be | e used as any installation guide, all dimensions                                                                                                                                                                                                    | must be ve |
|------------------------------|-------------------------------------|------------------------------------|------------------|-----------------------------------------------------------------------------------------------------------------------------------------------------------------------------------------------------------------------------------------------------|------------|
| Customer:<br>MCDONALD'S      | Date:<br>05/15/18                   | Prepared By:<br>RM/PKE             | Eng:<br>-        | Note: Color output may not be exact when viewing or printing this drawing. All colors used are PMS or the closest CMYK equivalent. If these colors are incorrect, please provide the correct PMS match and a revision to this drawing will be made. | n          |
| Location:<br>ALBUQUERQUE, NM | File Name:<br>155975 - R1 - 5900 I  | MENAUL BLVD NE - ALBUQUERQU        | JE, NM           |                                                                                                                                                                                                                                                     |            |

WINDOW POSITION SIGNS DETAIL

**DESIGN FACTOR: TBD** .150" PIGMENTED PVC BOARD TO MATCH GREY FORD - MED DK PLATINUM WHITE SCREENED COPY 1ST SURFACE PMS 123 C YELLOW - NUMERAL BACKGROUND 2.50 SQUARE FEET \* ALL THREE WINDOW POSITION SIGNS ARE INCLUDED IN THIS ITEM.