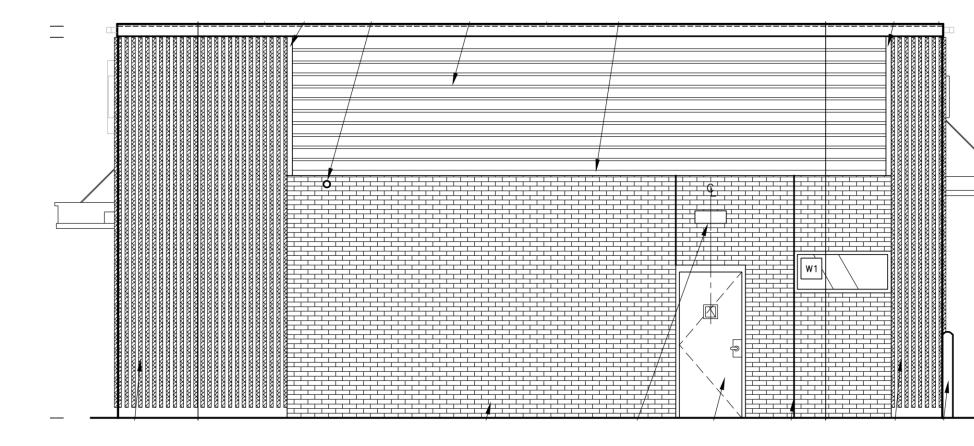

## REAR (WEST) ELEVATION SCALE: 3/16" = 1'-0"

| <b>NOTE:</b> Elevation drawings are for custome | r approval only, drawings are not to b | be used as any installation guide, all dimensions must be ve | эгі |
|-------------------------------------------------|----------------------------------------|--------------------------------------------------------------|-----|
|-------------------------------------------------|----------------------------------------|--------------------------------------------------------------|-----|