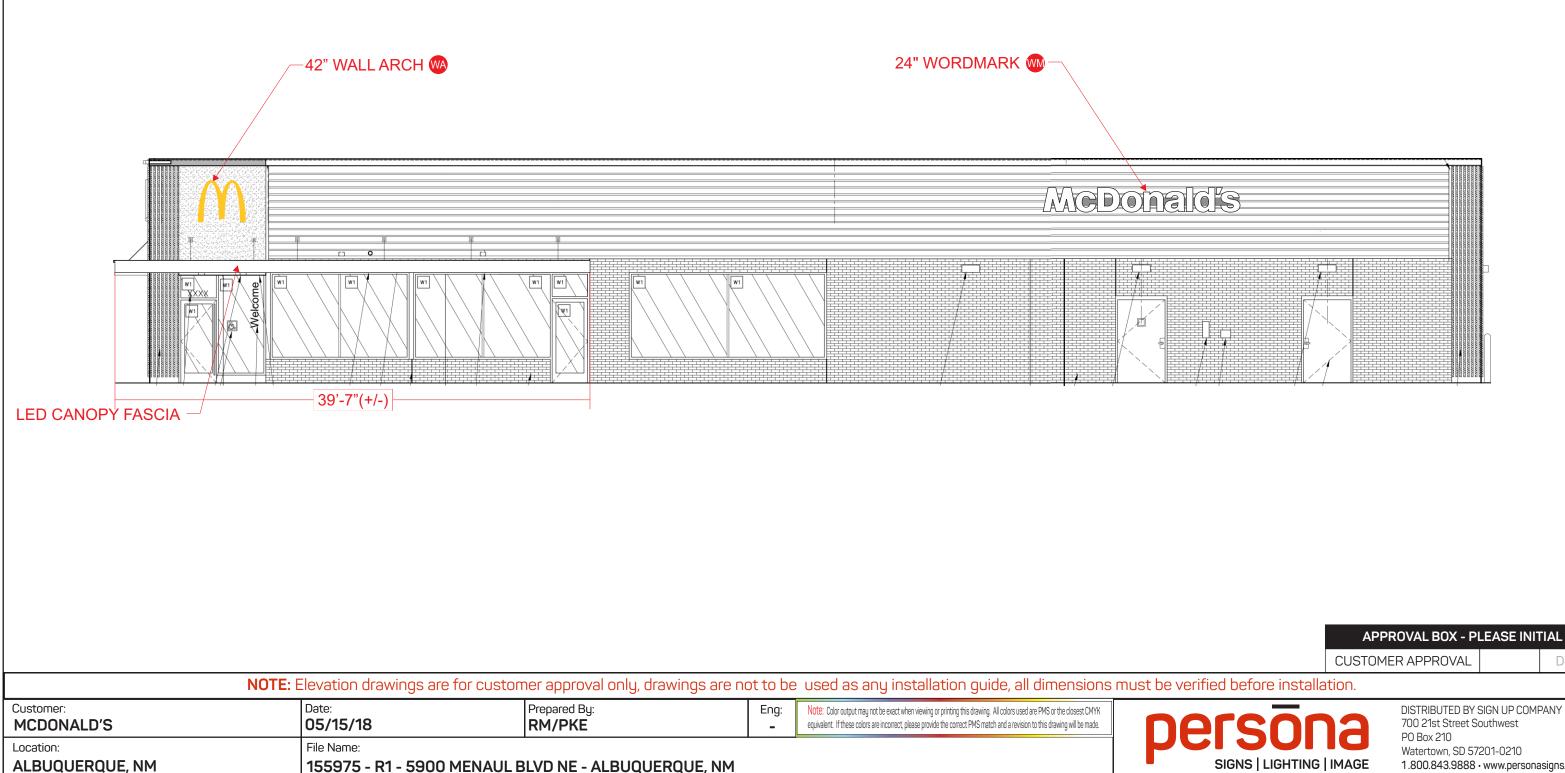

## REAR (WEST) ELEVATION SCALE: 3/16" = 1'-0"

| <b>NOTE:</b> Elevation drawings are for custome | r approval only, drawings are not to b | be used as any installation guide, all dimensions must be ve | эгі |
|-------------------------------------------------|----------------------------------------|--------------------------------------------------------------|-----|
|-------------------------------------------------|----------------------------------------|--------------------------------------------------------------|-----|