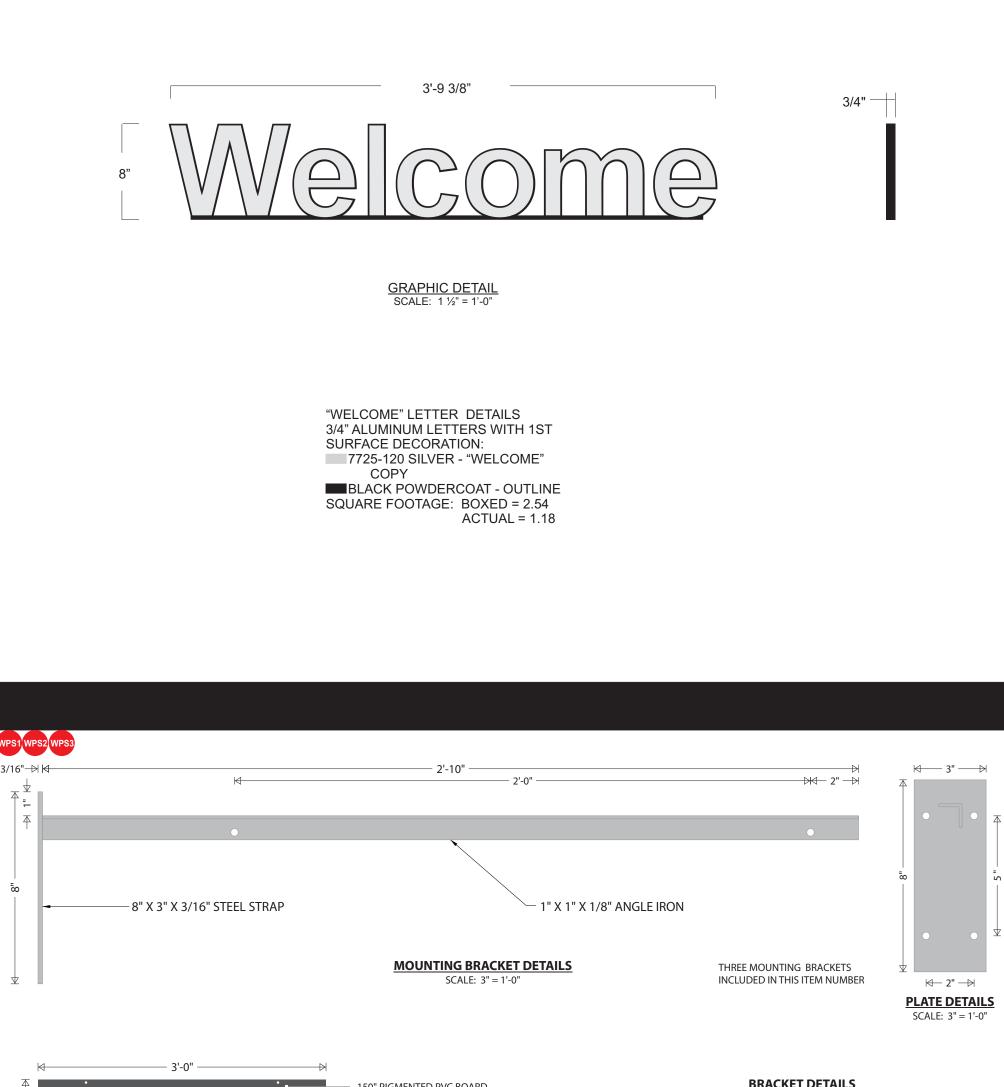

- .150" PIGMENTED PVC BOARD

PMS 123 C YELLOW SCREENED DECORATION

**BRACKET DETAILS** DESIGN FACTOR: TBD 3/16" X 3" STEEL STRAP

WL

SCALE: 1" = 1'-0"

1" X 1" X 1/8" ANGLE IRON ARM EXTERIOR FINISH: PAINTED PMS 877 C SILVER 5/16" HOLES PUNCHED IN ANGLE AND PLATE FOR MOUNTING

WINDOW POSITION SIGNS DETAIL

**DESIGN FACTOR: TBD** .150" PIGMENTED PVC BOARD TO MATCH GREY FORD - MED DK PLATINUM WHITE SCREENED COPY 1ST SURFACE PMS 123 C YELLOW - NUMERAL BACKGROUND 2.50 SQUARE FEET \* ALL THREE WINDOW POSITION SIGNS ARE INCLUDED IN THIS ITEM.