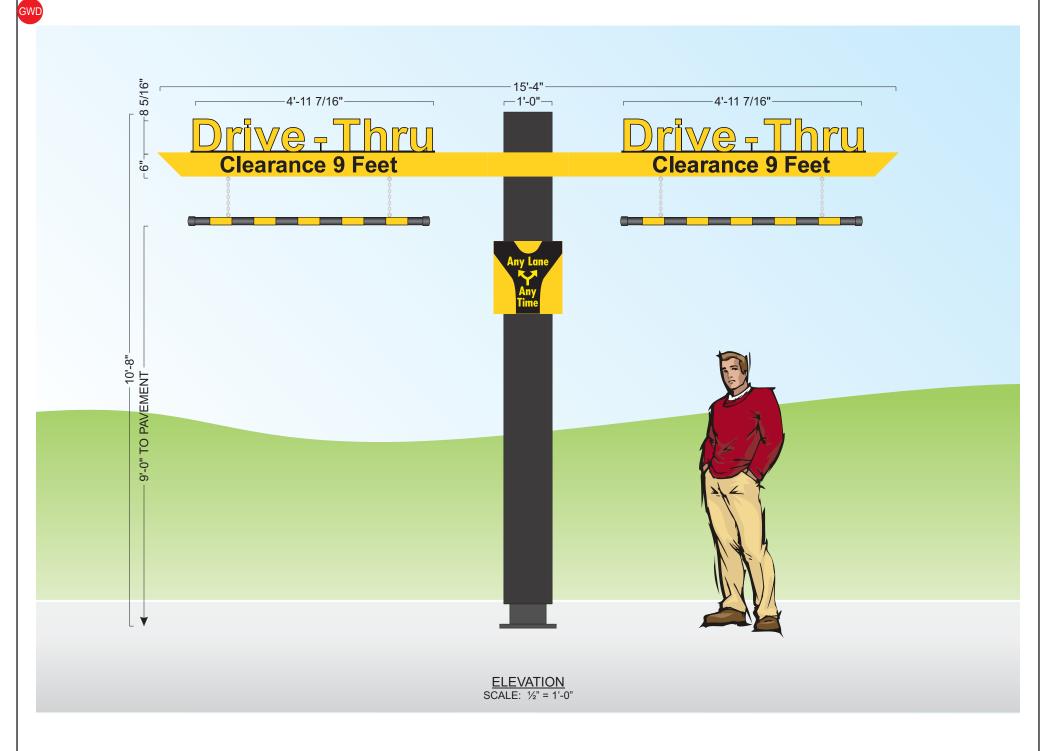

splays              | Samsung OH55F                                                |
|-----------------------|--------------------------------------------------------------|
| Hardware              | Stratacache Spectra NG                                       |
| Heating/Cooling       | Watlow 100W Heater<br>Sunon 120mm AC Fan                     |
| Power Supply Units    | 60W DC Media Player<br>Power Supply                          |
| Power Cables          | 1 x IEC Power Cable                                          |
| Electrical Components | Isolated Ground<br>2 x IG Receptacles<br>20A Circuit Breaker |
| Communication Cables  | 2 x HDMI<br>1 x RS232                                        |
| Certification         | UL Certified                                                 |









| 1 |                     |                                                        |
|---|---------------------|--------------------------------------------------------|
|   | Frame               | Hot dip galvanized + anti-graffiti powder coated steel |
|   | Brackets            | Hot dip galvanized                                     |
|   | Panels              | Aluminium + anti-graffiti powdercoat                   |
|   | Access fasteners    | Security Torx                                          |
|   | Media player access | Dual camlock                                           |
|   | Eyebolt             | Stainless crane on                                     |
|   | Baseplate           | McDonalds spec triple mounting pattern option          |
| ľ | 1                   | )