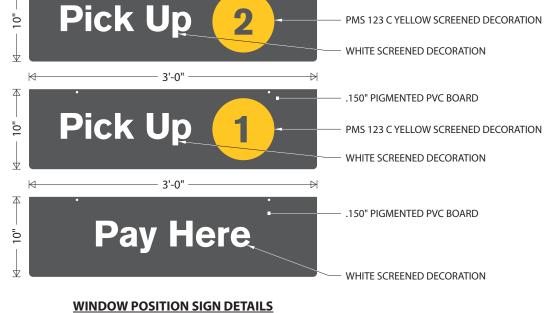

WINDOW POSITION SIGNS DETAIL

**DESIGN FACTOR: TBD** .150" PIGMENTED PVC BOARD TO MATCH GREY FORD - MED DK PLATINUM WHITE SCREENED COPY 1ST SURFACE PMS 123 C YELLOW - NUMERAL BACKGROUND 2.50 SQUARE FEET \* ALL THREE WINDOW POSITION SIGNS ARE INCLUDED IN THIS ITEM.