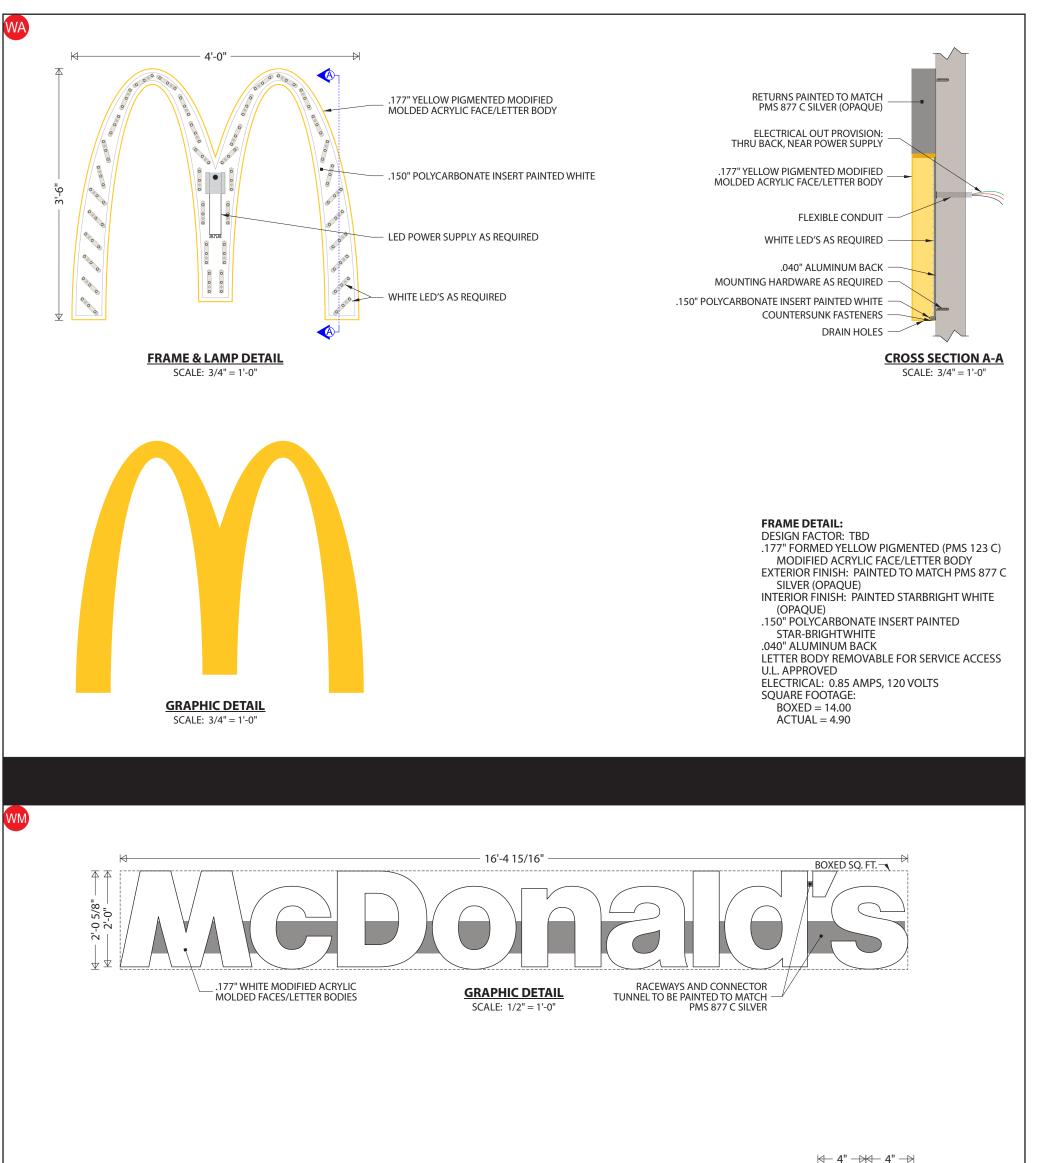

- .150" PIGMENTED PVC BOARD

PMS 123 C YELLOW SCREENED DECORATION

**BRACKET DETAILS** DESIGN FACTOR: TBD 3/16" X 3" STEEL STRAP

WL

SCALE: 1" = 1'-0"

1" X 1" X 1/8" ANGLE IRON ARM EXTERIOR FINISH: PAINTED PMS 877 C SILVER 5/16" HOLES PUNCHED IN ANGLE AND PLATE FOR MOUNTING