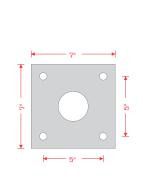

1.800.843.9888 • www.personasigns.com

CROSS SECTION A-A SCALE: 3/4" = 1'-D"

1/2" X 7" X 7" ALUMINUM PLATE 5/8" BOLT HOLES 2 1/2" CENTER HOLE

> <u>PLATE DETAIL</u> SCALE: 1 1/2" = 1'-0"

| NO. | PART/DESRIPTION                                       |
|-----|-------------------------------------------------------|
| 1   | 3" X 1" X 1/B" ALUMINUM C-CHANNEL                     |
| 2   | 3" X 3" X 1/8" Aluminum Tube                          |
| 3   | MOUNTING PLATE (SEE PLATE DETAIL)                     |
| 4   | WHITE LED'S AS REQUIRED                               |
| 5   | LED POWER SUPPLIES AS REQUIRED                        |
| 6   | DISCONNECT SWITCH                                     |
| 7   | ELECTRICAL CONNECTION ACCESS THROUGH COVER            |
| 8   | .080" ROUTED ALUMINUM SHOEBOX FACES                   |
| 9   | .118" NG WHITE SOLAR GRADE POLYCARBONATE BACKER PANEL |
| 10  | POWDERCOAT HENTZEN #P90353APC (OR PAINT TO MATCH)     |
| 11  | PAINT TO MATCH SILVER OR METALLIC GRAY                |