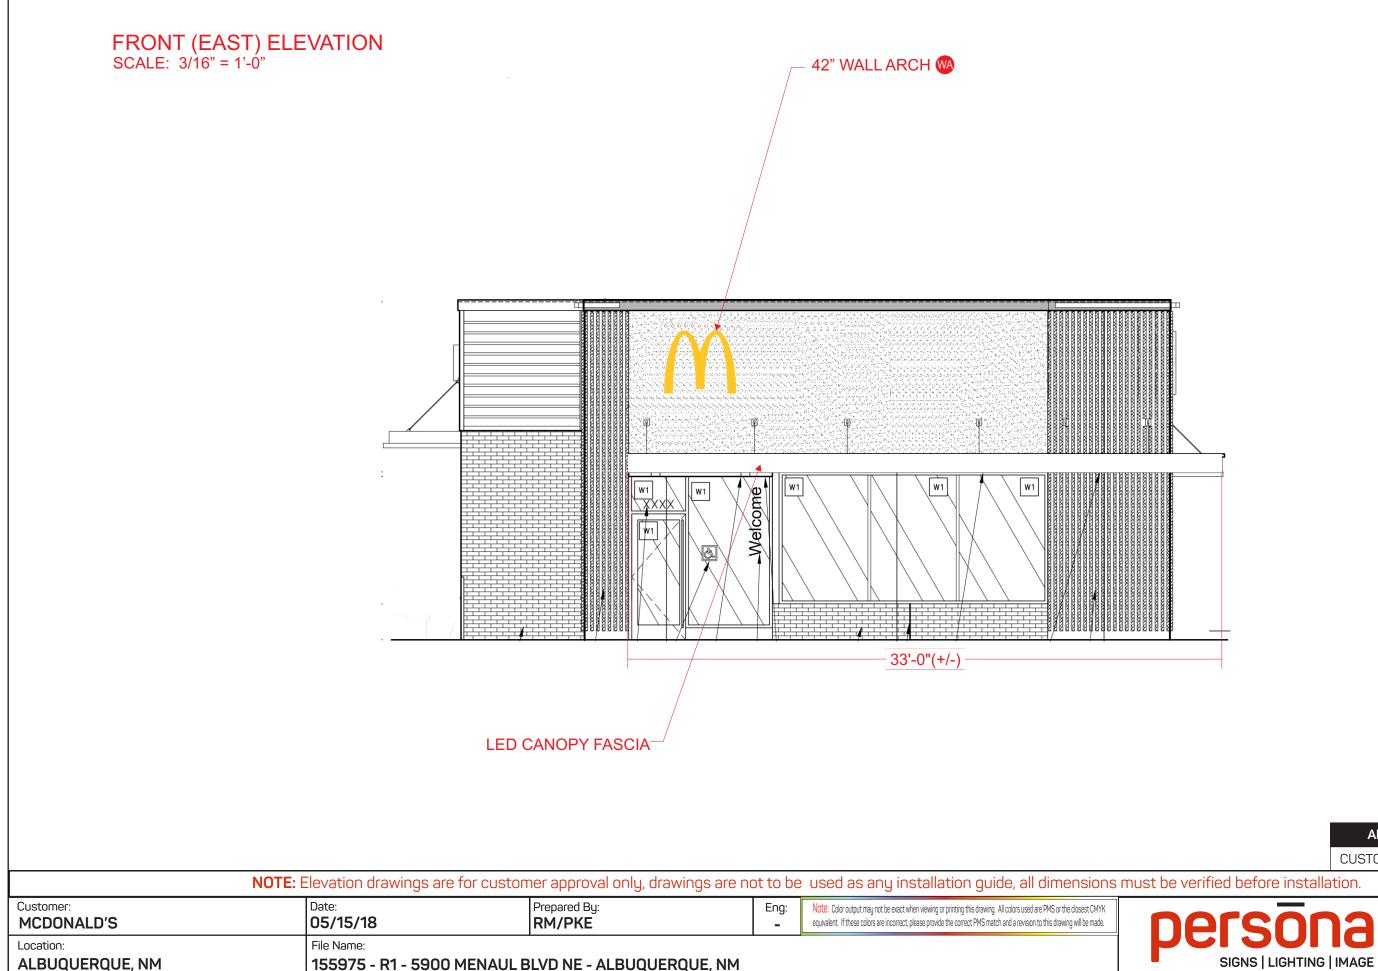

Cuervo Dr A

La Veta Dr I

naul Blvd NE

Palomas Dr NE

La Veta Dr NE

DISTRIBUTED BY SIGN UP COMPANY 700 21st Street Southwest PO Box 210 Watertown, SD 57201-0210 1.800.843.9888 • www.personasigns.com

| NOTE: E                 | Elevation drawings are for custor | ner approval only, drawings are no | ot to be  | e used as any installation guide, all dimensions                                                                                                                                                                                                    | must t | oe vei |
|-------------------------|-----------------------------------|------------------------------------|-----------|-----------------------------------------------------------------------------------------------------------------------------------------------------------------------------------------------------------------------------------------------------|--------|--------|
| Customer:<br>MCDONALD'S | Date:<br>05/15/18                 | Prepared By:<br>RM/PKE             | Eng:<br>- | Note: Color output may not be exact when viewing or printing this drawing. All colors used are PMS or the closest CMYK equivalent. If these colors are incorrect, please provide the correct PMS match and a revision to this drawing will be made. | ſ      |        |