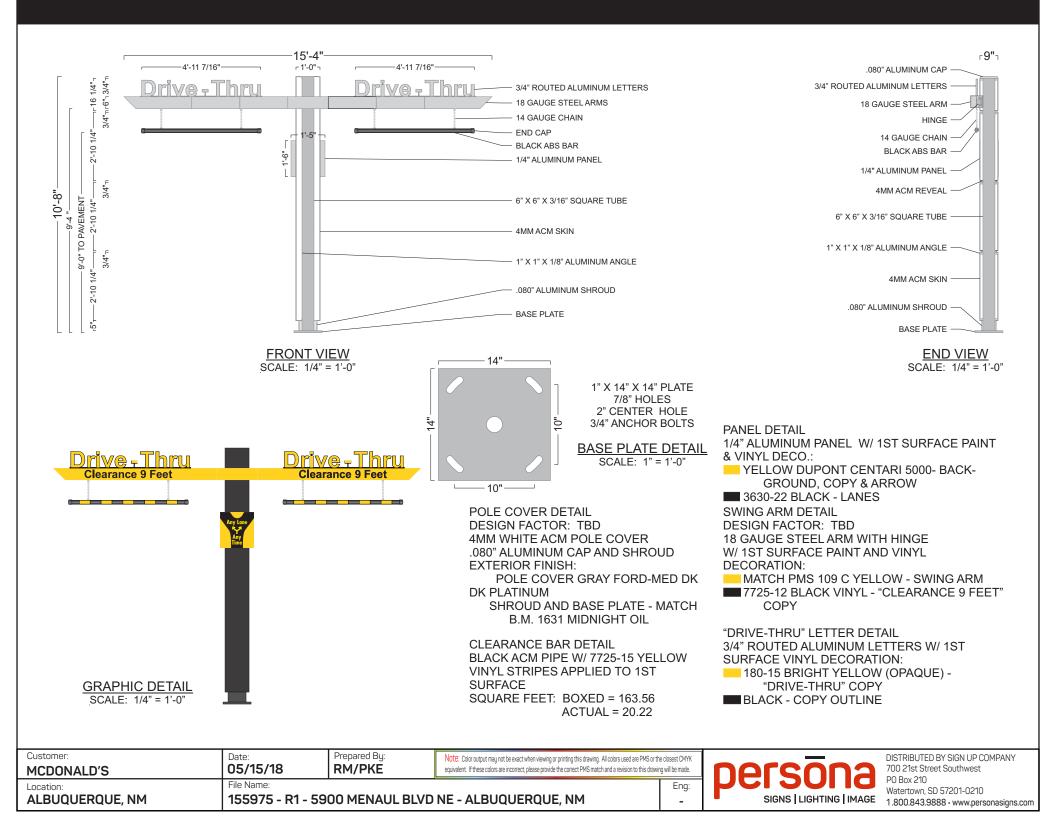

lays              | Samsung OH55F                                                |
|-----------------------|--------------------------------------------------------------|
| Hardware              | Stratacache Spectra NG                                       |
| Heating/Cooling       | Watlow 100W Heater<br>Sunon 120mm AC Fan                     |
| Power Supply Units    | 60W DC Media Player<br>Power Supply                          |
| Power Cables          | 1 x IEC Power Cable                                          |
| Electrical Components | Isolated Ground<br>2 x IG Receptacles<br>20A Circuit Breaker |
| Communication Cables  | 2 x HDMI<br>1 x RS232                                        |
| Certification         | UL Certified                                                 |









| 1 |                     |                                                        |
|---|---------------------|--------------------------------------------------------|
|   | Frame               | Hot dip galvanized + anti-graffiti powder coated steel |
|   | Brackets            | Hot dip galvanized                                     |
|   | Panels              | Aluminium + anti-graffiti powdercoat                   |
|   | Access fasteners    | Security Torx                                          |
|   | Media player access | Dual camlock                                           |
|   | Eyebolt             | Stainless crane on                                     |
|   | Baseplate           | McDonalds spec triple mounting pattern option          |
| ľ | 1                   | )