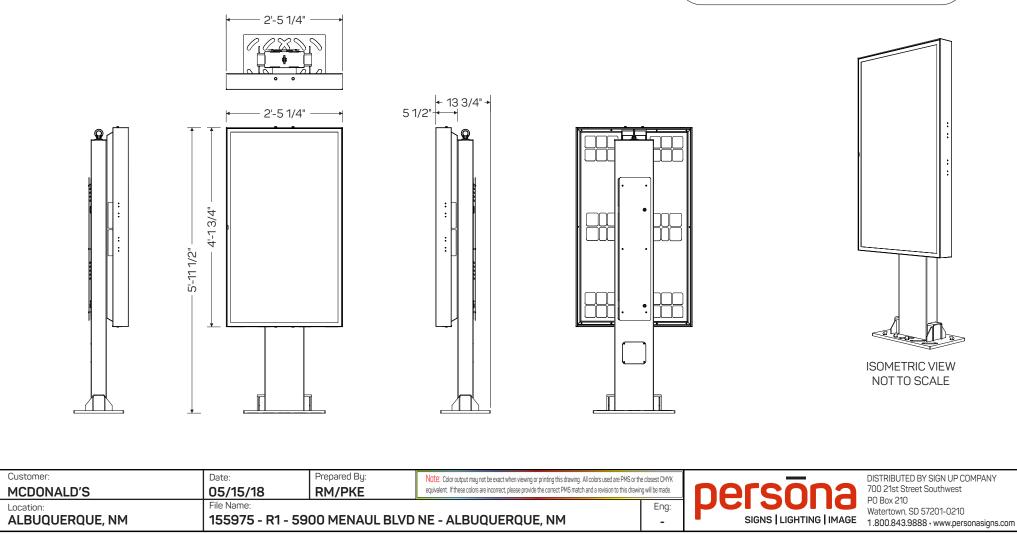

ISOMETRIC VIEW NOT TO SCALE

| Customer:<br>MCDONALD'S | Date:<br>05/15/18 | Prepared By:<br>RM/PKE | Note: Color output may not be exact when viewing or printing this drawing. All colors used are PMS or th<br>equivalent. If these colors are incorrect, please provide the correct PMS match and a revision to this drawing the second se | ne closest CMYK<br>ng will be made. | <b>DECISION OF COMPANY</b><br>700 21st Street Southwest        |
|-------------------------|-------------------|------------------------|-------------------------------------------------------------------------------------------------------------------------------------------------------------------------------------------------------------------------------------------------------------------------------------------------------------------------------------------------------------------------------------------------------------------------------------------------------------------------------------------------------------------------------------------------------------------------------------------------------------------------------------------------------------------------------------------------------------------------------------------------------------------------------------------------------------------------------------------------------------------------------------------------------------------------------------------------------------------------------------------------------------------------------------------------------------------------------------------------------------------------------------------------------------------------------------------------------------------------------------------------------------------------------------------------------------------------------------------------------------------------------------------------------------------------------------------------------------------------------------------------------------------------------------------------------------------------------------------------------------------------------------------------------------------------------------------------------------------------------------------------------------------------------------------------------------------------------------------------------------------------------------------------------------------------------------------------------------------------------------------------|-------------------------------------|----------------------------------------------------------------|
| Location:               | File Name:        |                        |                                                                                                                                                                                                                                                                                                                                                                                                                                                                                                                                                                                                                                                                                                                                                                                                                                                                                                                                                                                                                                                                                                                                                                                                                                                                                                                                                                                                                                                                                                                                                                                                                                                                                                                                                                                                                                                                                                                                                                                                 | Eng:                                | PO Box 210<br>Watertown, SD 57201-0210                         |
| ALBUQUERQUE, NM         | 155975 - R1 - 5   | 900 MENAUL BLVD        | ) NE - ALBUQUERQUE, NM                                                                                                                                                                                                                                                                                                                                                                                                                                                                                                                                                                                                                                                                                                                                                                                                                                                                                                                                                                                                                                                                                                                                                                                                                                                                                                                                                                                                                                                                                                                                                                                                                                                                                                                                                                                                                                                                                                                                                                          | -                                   | SIGNS   LIGHTING   IMAGE 1.800.843.9888 • www.personasigns.com |